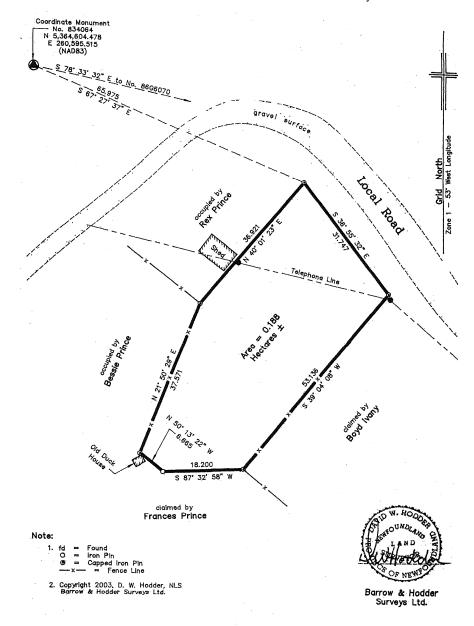

outh (87) degrees (32) minutes (58) seconds west, a distance of (18.200) metres;

THENCE north (50) degrees (13) minutes (22) seconds west, a distance of (6.665) metres;

THENCE running by land occupied by Bessie Prince, north (21) degrees (50) minutes (29) seconds east, a distance of (37.571) metres;

THENCE running by land occupied by Rex Prince, north (40) degrees (01) minute (23) seconds east, a distance of (36.921) metres, more or less, to the point of beginning and

being more particularly shown and delineated on the attached plan;

CONTAINING an area of (0.188) hectares, more or less;

ALL BEARINGS being referred to the meridian of (53) degrees west longitude of the Three Degree Transverse Mercator Projection. (NAD83)

Copyright "2003". D.W.Hodder. NLS Barrow & Hodder Surveys Ltd.



PLAN SHOWING LAND SURVEYED FOR

Kay Prince

Princeton, NL

Sept 19

# TRUSTEE ACT ESTATE NOTICE

IN THE MATTER of the Estate of DORIS GWENDOLYN RENDELL, late of St. John's, in the Province of Newfoundland and Labrador, Widow, Deceased.

All persons claiming to be creditors of, or who have any claims or demands upon or affecting the Estate of the above named DORIS GWENDOLYN RENDELL, Deceased, are hereby requested to send particulars of same, in writing, duly attested, to the undersigned Solicitors for the Executrix of the Estate of the said DORIS GWENDOLYN RENDELL, on or before the 6<sup>th</sup> day of October, 2014, after which date the Executrix will proceed to distribute the said Estate, having regard only to the claims of which she then shall have had notice.

DATED at St. John's, Ne