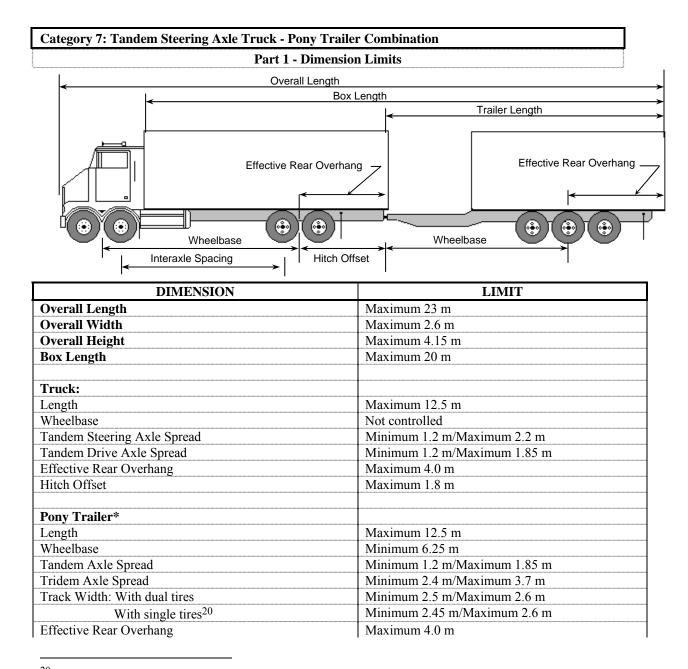

**NOTE:** Attached to the end of Part II is a list of Statutes of Newfoundland and Labrador, 2014 as enacted up to December 16, 2014.