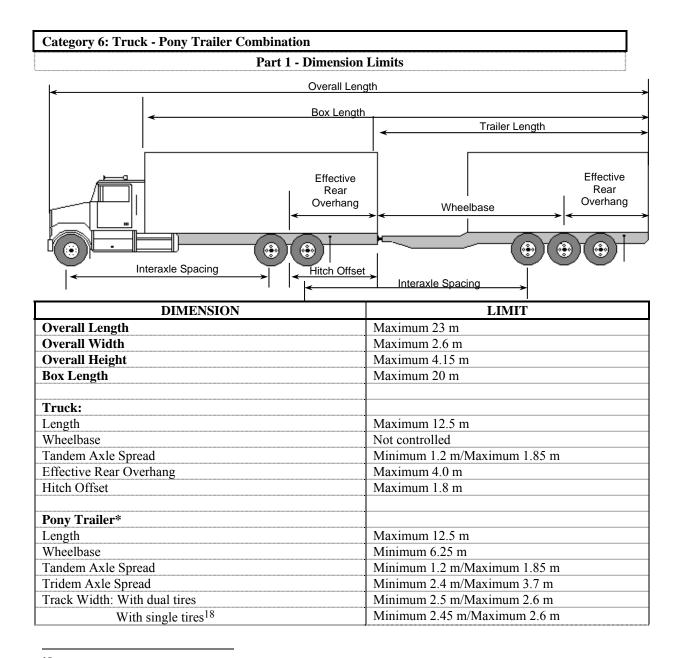

**NOTE:** Attached to the end of Part II is a list of Statutes of Newfoundland and Labrador, 2014 as enacted up to December 16, 2014.