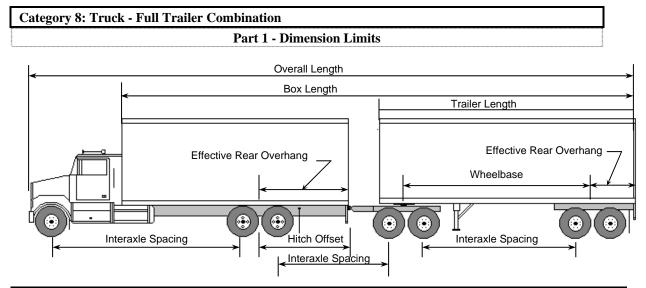

tires)                    | Maximum 9100 kg   |
| Tandem Axle: Spread 1.2 m to 1.85 m         | Maximum 18 000 kg |
| Tridem Axle: Spread 2.4 m - 3.7 m           | Maximum 21 000 kg |
|                                             |                   |
| Gross Vehicle Weight Limits:                |                   |
| Five Axles                                  | Maximum 43 100 kg |
| Six Axles                                   | Maximum 50 000 kg |
| Seven Axles                                 | Maximum 53 500 kg |

<sup>&</sup>lt;sup>21</sup> When an axle, other than a steering axle, is fitted with two single tires, each of which has a width of 445 mm or greater, the weight cannot exceed 7700 kg for single axles, 15,400 kg for tandem axle groups and 21,000 kg for tridem axle groups.



| DIMENSION                       | LIMIT                        |
|---------------------------------|------------------------------|
| Overall Length                  | Maximum 23 m                 |
| Overall Width                   | Maximum 2.6 m                |
| Overall Height                  | Maximum 4.15 m               |
| Box Length                      | Maximum 20 m                 |
|                                 |                              |
| Truck:                          |                              |
| Length                          | Maximum 12.5 m               |
| Wheelbase                       | Not controlled               |
| Tandem Axle Spread              | Minimum 1.2 m/Maximum 1.85 m |
| Effective Rear Overhang         | Maximum 4.0 m