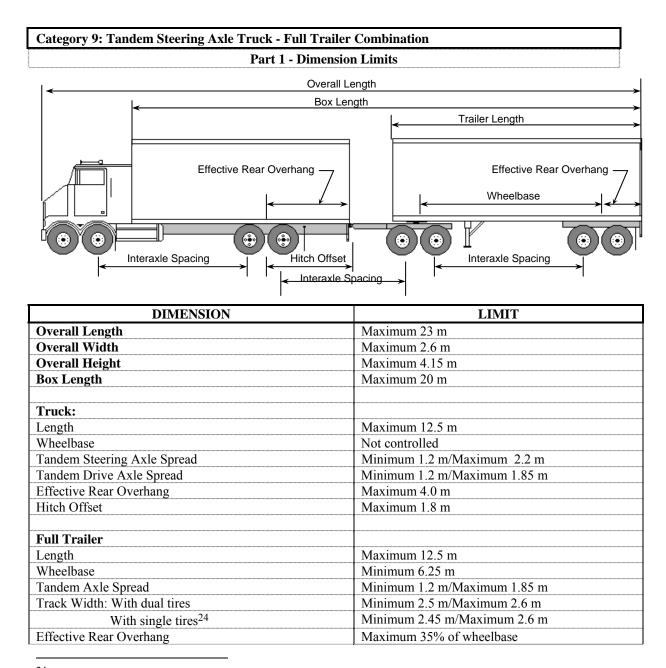

|
| Four Axles                          | Maximum 34 100 kg |
| Five Axles                          | Maximum 43 000 kg |
| Six Axles                           | Maximum 50 000 kg |
| Seven Axles                         | Maximum 53 500 kg |

<sup>&</sup>lt;sup>23</sup> When an axle, other than a steering axle, is fitted with two single tires, each of which has a width of 445 mm or greater, the weight cannot exceed 7700 kg for single axles and 15,400 kg for tandem axle groups.

\* The steering axle weight can be as high as 9100 kg provided the load carrying capacity of the axle, tires, and all other components is not exceeded, and the tire loading does not exceed 10 kg per mm of width. However, the Gross Vehicle Weight limit will be based on a steering axle weight of 8000 kg.



 $^{24}$  The minimum track width for trailers fitted with single tires and manufactured prior to 2010 is 2.3 metres.

| DIMENSION                                 | LIMIT                                         |
|-------------------------------------------|-----------------------------------------------|
| Converter Dolly                           | The use of a double drawbar or C Dolly is not |
|                                           | permitted on this combination                 |
| Interaxle Spacings                        |                                               |
| Tandem Steering Axle to Tandem Drive Axle | Minimum 3.65 m                                |
| Single Axle to Single or Tandem Axle      | Minimum 3.0 m                                 |
| Tandem Axle to Tand