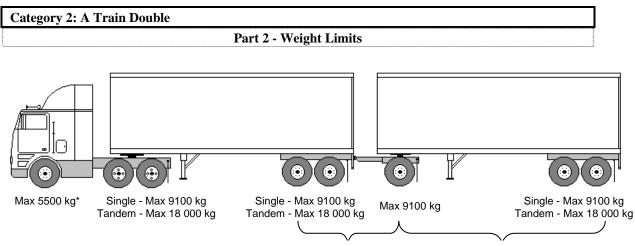

ight of 5500 kg.



<sup>11</sup> The minimum track width for trailers fitted with single tires and manufactured prior to 2010 is 2.3 metres.

| DIMENSION                                                    | LIMIT          |
|--------------------------------------------------------------|----------------|
| Single Axle to Single or Tandem Axle                         | Minimum 3.0 m  |
| Tandem Axle to Tandem Axle                                   | Minimum 5.0 m  |
| Dimension "A"                                                | Not controlled |
| (from the centre of last axle on the lead semitrailer to the |                |
| centre of the first axle on the converter dolly or second    |                |
| trailer)                                                     |                |



Weight Limitation 1

Weight Limitation 2

| WEIGHT <sup>12</sup>                                                                                   | LIMIT                                                                                                                                                                                                                                                                 |
|--------------------------------------------------------------------------------------------------------|-----------------------------------------------------------------------------------------------------------------------------------------------------------------------------------------------------------------------------------------------------------------------|
| Axle Weight