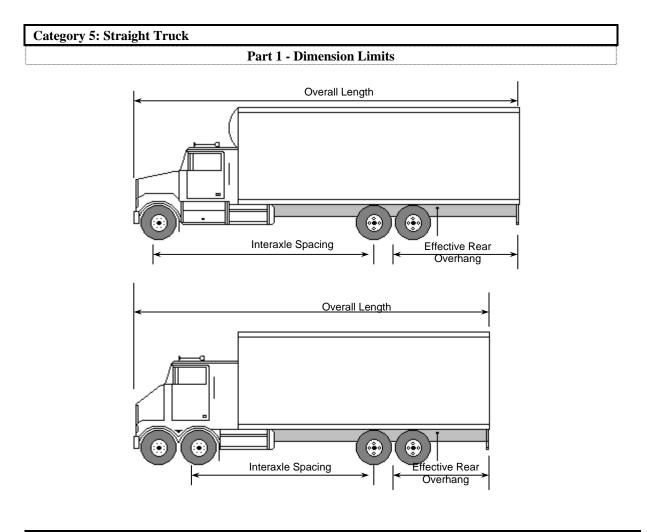

500 kg                                                                                                                                                                                                                                                     |

<sup>&</sup>lt;sup>16</sup> When an axle, other than a steering axle, is fitted with two single tires, each of which has a width of 445 mm or greater, the weight cannot exceed 7700 kg for single axles and 15,400 kg for tandem axle groups.

\* The steering axle weight can be as high as 9100 kg provided the load carrying capacity of the axle, tires, and all other components is not exceeded, and the tire loading does not exceed 10 kg per mm of width. However, the Gross Vehicle Weight limit will be based on a steering axle weight of 5500 kg.



| DIMENSION                   | LIMIT                        |
|-----------------------------|------------------------------|
| Overall Length              | Maximum 12.5 m               |
| Overall Width               | Maximum 2.6 m                |
| Overall Height              | Maximum 4.15 m               |
| Box Length                  | Not Controlled               |
| Wheelbase                   | Not controlled               |
| Tandem Steering Axle Spread | Minimum 1.2 m/Maximum 2.2 m  |
| Tandem Axle Spread          | Minimum 1.2 m/Maximum 1.85 m |
| Effective Rear Overhang     | Maximum 4.0 m                |

December 19, 2014

| DIMENSION                            | LIMIT          |
|--------------------------------------|----------------|
|