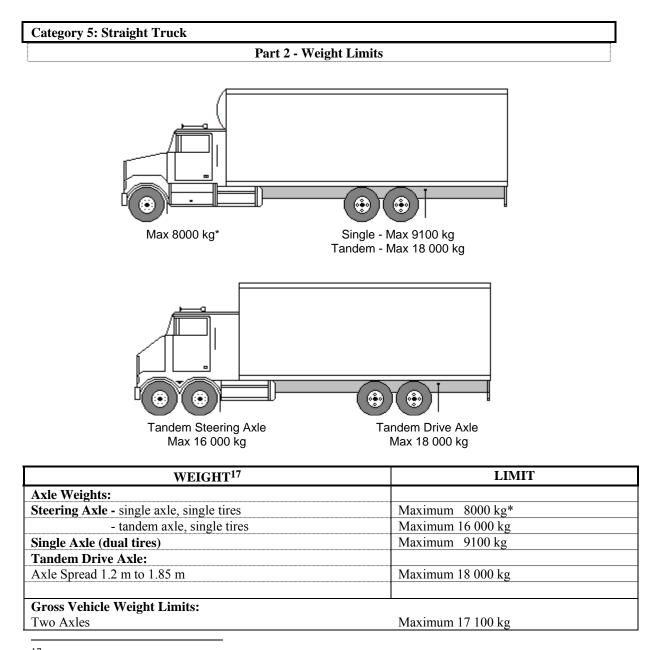

**NOTE:** Attached to the end of Part II is a list of Statutes of Newfoundland and Labrador, 2014 as enacted up to December 16, 2014.