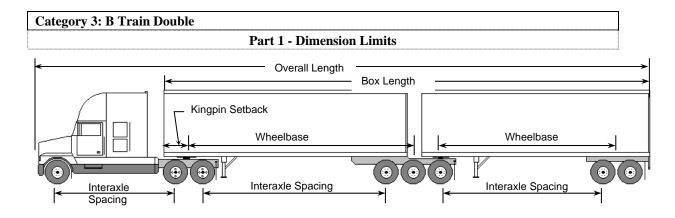

|

 $<sup>1^2</sup>$  When an axle, other than a steering axle, is fitted with two single tires, each of which has a width of 445 mm or greater, the weight cannot exceed 7700 kg for single axles and 15,400 kg for tandem axle groups.

| WEIGHT <sup>12</sup> | LIMIT             |
|----------------------|-------------------|
| Eight Axles          | Maximum 53 500 kg |

\*The steering axle weight can be as high as 9100 kg provided the load carrying capacity of the axle, tires, and all other components is not exceeded, and the tire loading does not exceed 10 kg per mm of width. However, the Gross Vehicle Weight limit will be based on a steering axle weight of 5500 kg.



| DIMENSION                       | LIMIT                                                                        |
|---------------------------------|------------------------------------------------------------------------------|
| Overall Length                  | Maximum 25 m                                                                 |
| Overall Width                   | Maximum 2.6 m                                                                |
| Overall Height                  | Maximum 4.15 m                                                               |
| Box Length                      | Maximum 20.0 m                                                               |
| Tractor:                        |