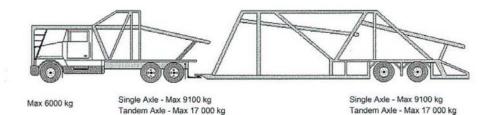

ve conspicuity requirements by January 1, 2002.

- 3. Semi-trailers greater than 14.65 metres in length and built after July 14, 1993 and
  - (a) equipped with sliding axles or fixed axles with more than 0.3 m rear overhang; or
  - (b) the bottom of the rear structure of the trailer is more than 0.56 m above the ground must be equipped with rear under ride protection of adequate strength and conforming to the dimensions specified in the above diagram.

**4.** Semi-trailers greater than 14.65 metres in length and manufactured after October 1994 must be equipped with automatic slack adjusters.

The Newfoundland and Labrador Gazette

#### Schedule F



Note: Extendable support plates are considered to be part of the load.

Category S1: Stinger Steer Automobile Carrier Part 2 - Weight Limits



WEIGHT LIMIT Axle Weights: Steering Axle Maximum 6000 kg Single Axle (dual tires) Maximum 9100 kg Tandem Axle: Axle Spread 1.2 m - 1.85 m Maximum 17 000 kg **Gross Vehicle Weight:** Sum of Axle Weights Maximum 24 200 kg Three Axles Maximum 32 100 kg Four Axles Maximum 40 000 kg Five Axles

**©Queen's Printer** 

The Newfoundland and Labrador Gazette

# Index

## PART I

| Change of Name Act, 2009 - Notice | 462 |
|-----------------------------------|-----|
| Corporations Act – Notice         | 455 |
| Lands Act - Notice                | 460 |
| Trustee Act – Notices             | 460 |

### PART II

## CONTINUING INDEX OF SUBORDINATE LEGISLATION

| Title of Act and<br>Subordinate Legislation<br>made thereunder                                                              | CNLR or<br>NL R