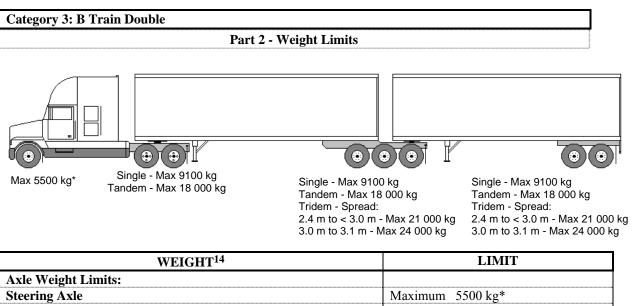

|

<sup>13</sup> The minimum track width for trailers fitted with single tires and manufactured prior to 2010 is 2.3 metres.

| DIMENSION                            | LIMIT                        |
|--------------------------------------|------------------------------|
| With single tires <sup>13</sup>      | Minimum 2.45 m/Maximum 2.6 m |
| Sum of Semitrailer Wheelbases        | Maximum 17.0 m               |
| Interaxle Spacings                   |                              |
| Single Axle to Single or Tandem Axle | Minimum 3.0 m                |
| Tandem Axle to Tandem Axle           | Minimum 5.0 m                |
| Tandem Axle to Tridem Axle           | Minimum 5.5 m                |
|                                      |                              |



| Axle Weight Limits:                  |                   |
|--------------------------------------|-------------------|
| Steering Axle                        | Maximum 5500 kg*  |
| Single Axle (dual tires)             | Maximum 9100 kg   |
| Tandem Axle:                         |                   |
| Axle Spread 1.2 m to 1.85 m          | Maximum 18 000 kg |
| Tridem Axle:                         |                   |
| Axle Spread 2.4 m to less than 3.0 m | Maximum 21 000 kg |
| Axle Spread 3.0 m to 3.1 m           | Maximum 24 000 kg |
| Gross Vehicle Weight Limits:         |                   |
| Six Axles                            | Maximum 50 600 kg |
| Seven Axles                          | Maximum 59 500 kg |
| Eight Axles                          | Maximum 62 500 kg |
| Nin