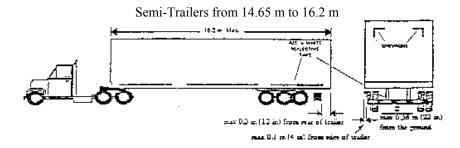

**NOTE:** Attached to the end of Part II is a list of Statutes of Newfoundland and Labrador, 2014 as enacted up to December 16, 2014.