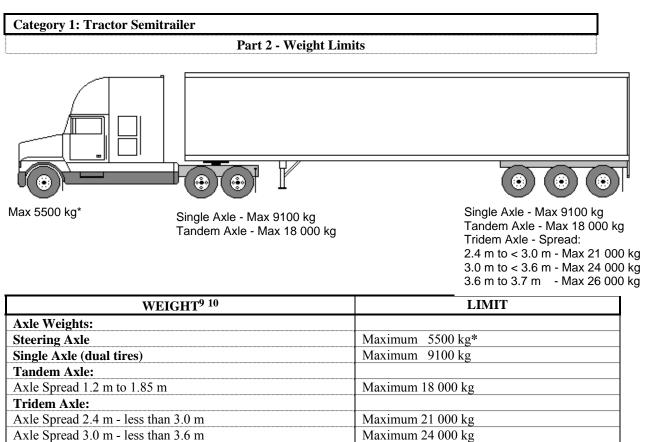

----------------------------|
| Tandem Axle Spread                           | Minimum 1.2 m/Maximum 1.85 m |
| Tridem Axle Spread                           | Minimum 2.4 m/Maximum 3.7 m  |
| Track Width: With dual tires                 | Minimum 2.5 m/Maximum 2.6 m  |
| With single tires <sup>8</sup>               | Minimum 2.45 m/Maximum 2.6 m |
| Interaxle Spacings                           |                              |
| Single Axle to Single, Tandem or Tridem Axle | Minimum 3.0 m                |
| Tandem Axle to Tandem Axle                   | Minimum 5.0 m                |
| Tandem Axle to Tridem Axle                   | Minimum 5.5 m                |

 $<sup>^{8}</sup>$  The minimum track width for trailers fitted with single tires and manufactured prior to 2010 is 2.3 metres.



| Axle Spread 3.6 m - 3.7 m   | Maximum 26 000 kg                      |
|-----------------------------|----------------------------------------|
|                             |                                        |
| Gross Vehicle Weight Limits |                                        |
| Three Axles                 | Maximum 23 700 kg                      |
| Four Axles                  | Maximum 32 600 kg                      |
|                             | ,,,,,,,,,,,,,,,,,,,,,,,,,,,,,,,,,,,,,, |

 $<sup>^{9}</sup>$  When an axle, other than a steering axle, is fitted with two single tires, each of which has a width of 445 mm or greater, the weight cannot exceed 7700 kg for single axles, 15,400 kg for tandem axle groups, 21,000 kg for tridem axle groups with spread from 2.4 m to