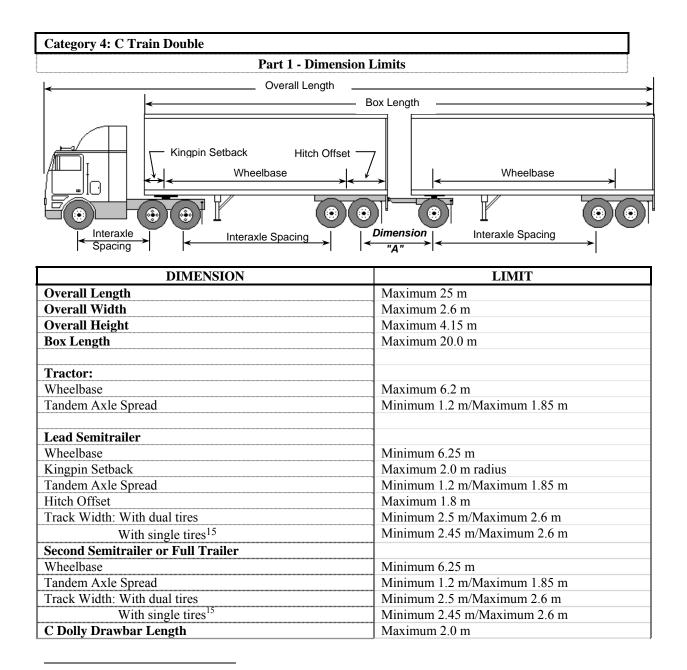

Eight Axles                          | Maximum 62 500 kg |
| Nine Axles                           | Maximum 62 500 kg |

\* The steering axle weight can be as high as 9100 kg provided the load carrying capacity of the axle, tires, and all other components is not exceeded, and the tire loading does not exceed 10 kg per mm of width. However, the Gross Vehicle Weight limit will be based on a steering axle weight of 5500 kg.

<sup>&</sup>lt;sup>14</sup> When an axle, other than a steering axle, is fitted with two single tires, each of which has a width of 445 mm or greater, the weight cannot exceed 7700 kg for single axles, 15,400 kg for tandem axle groups, 21,000 kg for tridem axle groups with spread from 2.4 m to <3.0 m and 23,000 kg for tridem axle groups with spread from 3.0 m to 3.1 m.



 $<sup>^{15}</sup>$  The minimum track width for trailers fitted with single tires and manufactured prior to 2010 is 2.3 metres.

| DIMENSION                                                 | LIMIT          |
|-----------------------------------------------------------|----------------|
| Interaxle Spacings                                        |                |
| Single Axle to Single or Tandem Axle                      | Minimum 3.0 m  |
| Tandem Axle to Tandem Axle                                | Minimum 5.0 m  |
| Dimension "A"                                             | Not controlled |
| (from the centre of last axle on the lead semitrailer to  |                |
| centre of the first axle on the converter dolly or second |                |
| trailer)