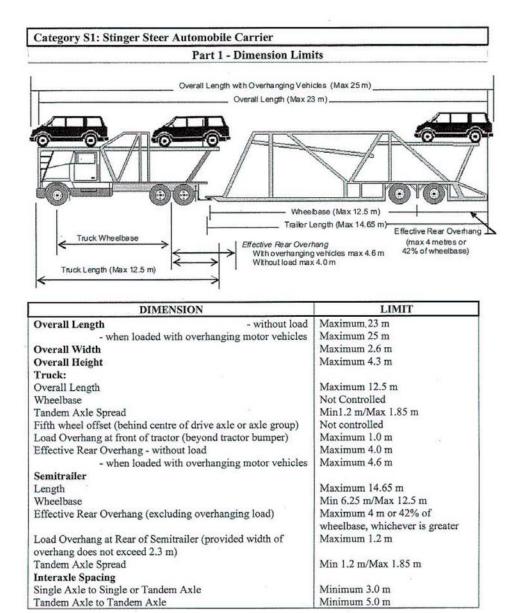

**NOTE:** Attached to the end of Part II is a list of Statutes of Newfoundland and Labrador, 2014 as enacted up to December 16, 2014.