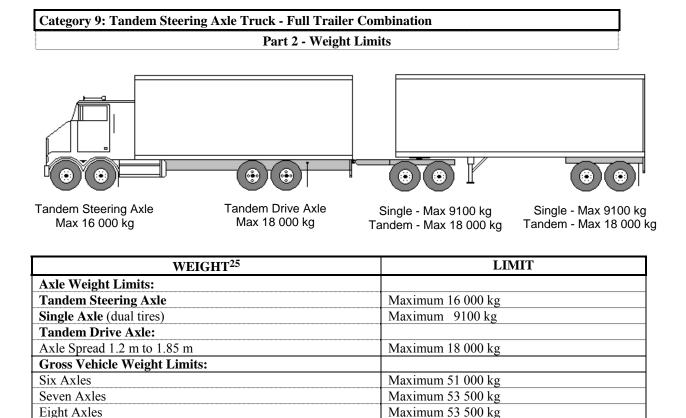

and manufactured prior to 2010 is 2.3 metres.

| DIMENSION                                 | LIMIT                                         |
|-------------------------------------------|-----------------------------------------------|
| Converter Dolly                           | The use of a double drawbar or C Dolly is not |
|                                           | permitted on this combination                 |
| Interaxle Spacings                        |                                               |
| Tandem Steering Axle to Tandem Drive Axle | Minimum 3.65 m                                |
| Single Axle to Single or Tandem Axle      | Minimum 3.0 m                                 |
| Tandem Axle to Tandem Axle                | Minimum 5.0 m                                 |



<sup>&</sup>lt;sup>25</sup> When an axle, other than a steering axle, is fitted with two single tires, each of which has a width of 445 mm or greater, the weight cannot exceed 7700 kg for single axles and 15,400 kg for tandem axle groups.



| DIMENSION                          | LIMIT                        |  |
|------------------------------------|------------------------------|--|
| Overall Length                     | Maximum 14.0 m               |  |
| Overall Width                      | Maximum 2.6 m                |  |
| Overall Height                     | Maximum 4.15 m               |  |
|                                    |                              |  |
| Wheelbase                          | Not controlled               |  |
| Tandem Axle Spread                 | Minimu