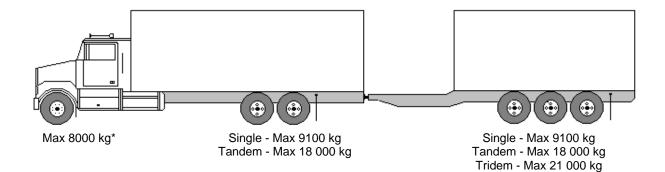

**NOTE:** Attached to the end of Part II is a list of Statutes of Newfoundland and Labrador, 2014 as enacted up to December 16, 2014.