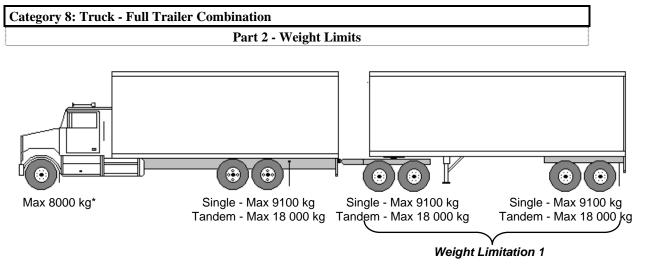

for trailers fitted with single tires and manufactured prior to 2010 is 2.3 metres.

| DIMENSION                            | LIMIT                                                                       |
|--------------------------------------|-----------------------------------------------------------------------------|
| Converter Dolly                      | The use of a double drawbar or C Dolly is not permitted on this combination |
| Interaxle Spacings                   |                                                                             |
| Single Axle to Single or Tandem Axle | Minimum 3.0 m                                                               |
| Tandem Axle to Tandem Axle           | Minimum 5.0 m                                                               |



| WEIGHT <sup>23</sup>                | LIMIT             |
|-------------------------------------|-------------------|
| Axle Weight Limits:                 |                   |
| Steering Axle                       | Maximum 8000 kg*  |
| Single Axle (dual tires)            | Maximum 9100 kg   |
| Tandem Axle:                        |                   |
| Axle Spread 1.2 m to 1.85 m         | Maximum 18 000 kg |
| Weight Limitation 1:                |                   |
| Sum of Axle Weights of Full Trailer |                   |
| 4 Axle Truck-Trailer Combination    | Maximum 17 000 kg |
| 5 Axle Truck-Trailer Combination    | Maximum 17 000 kg |
| 6 Axle Truck-Trailer Combination    | Maximum 24 000 kg |
| 7 Axle Truck-Trailer Combination    | Maximum 31 000 kg |
| Gross Vehicle We