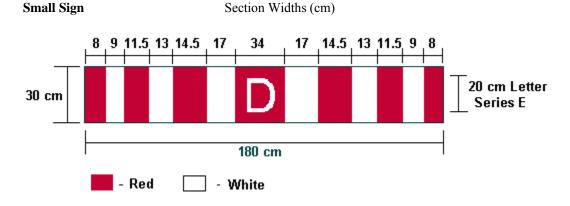

**NOTE:** Attached to the end of Part II is a list of Statutes of Newfoundland and Labrador, 2014 as enacted up to December 16, 2014.