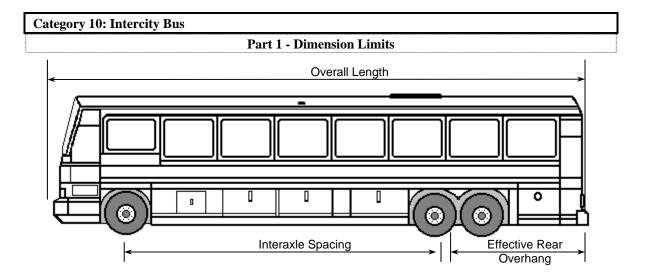

rter Dolly                           | The use of a double drawbar or C Dolly is not |
|                                           | permitted on this combination                 |
| Interaxle Spacings                        |                                               |
| Tandem Steering Axle to Tandem Drive Axle | Minimum 3.65 m                                |
| Single Axle to Single or Tandem Axle      | Minimum 3.0 m                                 |
| Tandem Axle to Tandem Axle                | Minimum 5.0 m                                 |



<sup>&</sup>lt;sup>25</sup> When an axle, other than a steering axle, is fitted with two single tires, each of which has a width of 445 mm or greater, the weight cannot exceed 7700 kg for single axles and 15,400 kg for tandem axle groups.



| DIMENSION                          | LIMIT                        |  |
|------------------------------------|------------------------------|--|
| Overall Length                     | Maximum 14.0 m               |  |
| Overall Width                      | Maximum 2.6 m                |  |
| Overall Height                     | Maximum 4.15 m               |  |
|                                    |                              |  |
| Wheelbase                          | Not controlled               |  |
| Tandem Axle Spread                 | Minimum 1.2 m/Maximum 1.85 m |  |
| Effective Rear Overhang            | Maximum 4.0 m                |  |
|                                    |                              |  |
| Axle Requirements:                 |