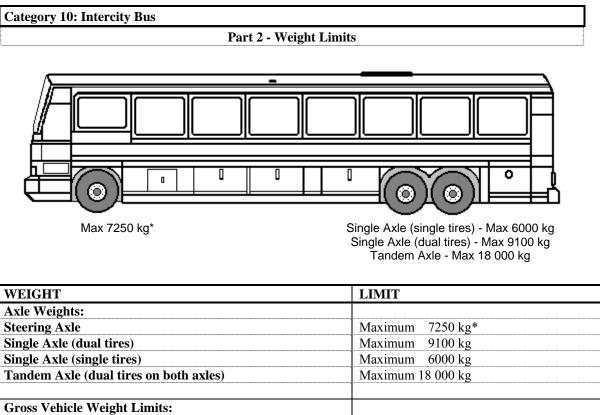

erall Length                     | Maximum 14.0 m               |  |
| Overall Width                      | Maximum 2.6 m                |  |
| Overall Height                     | Maximum 4.15 m               |  |
|                                    |                              |  |
| Wheelbase                          | Not controlled               |  |
| Tandem Axle Spread                 | Minimum 1.2 m/Maximum 1.85 m |  |
| Effective Rear Overhang            | Maximum 4.0 m                |  |
|                                    |                              |  |
| Axle Requirements:                 |                              |  |
| Overall length 12.5 m or less      | Not controlled               |  |
| Overall length greater than 12.5 m | Minimum 3 axles              |  |



| Gross Vehicle Weight Limits: |                   |
|------------------------------|-------------------|
| Two axles (4 tires)          | Maximum 13 250 kg |
| Two Axles (6 tires)          | Maximum 16 350 kg |
| Three axles (8 tires)        | Maximum 20 900 kg |
| Three axles (10 tires)       | Maximum 25 250 kg |

\* The steering axle weight can be as high as 9100 kg provided the load carrying capacity of the axle, tires, and all other components is not exceeded, and the tire loading does not exceed 10 kg per mm of width. However, the Gross Vehicle Weight limit will be based on a steering weight of 7250 kg.

## Schedule C

## Weight Knockdown Formula

| Adjacent Axle Groups    | <b>Observed Spacing</b> | <b>GVW Reduction</b> |
|-------------------------|-------------------------|-----