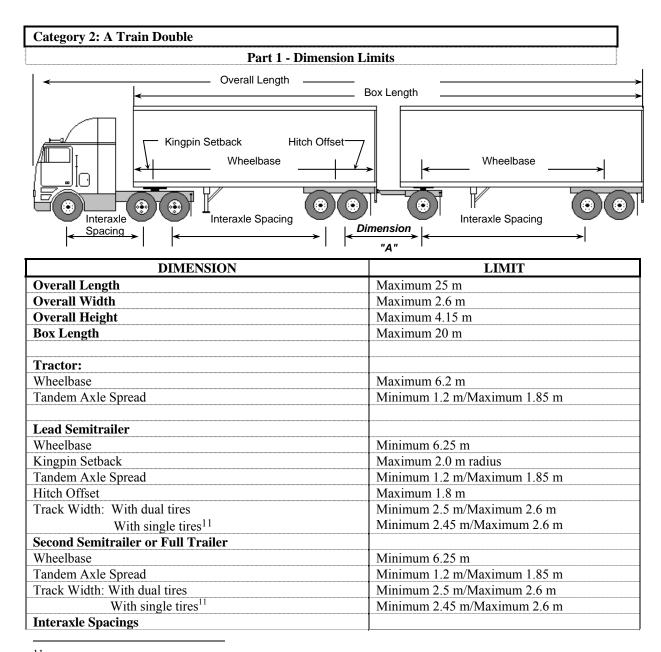

| LIMIT             |
|-------------|---------------------------------------------------------|-------------------|
| Five Axles  |                                                         | Maximum 41 500 kg |
| Six Axles - | with 2.4 to $<$ 3.0 m spread tridem                     | Maximum 44 500 kg |
|             | with $3.0 \text{ m}$ to $< 3.6 \text{ m}$ spread tridem | Maximum 47 500 kg |
|             | with 3.6 to 3.7 m spread tridem                         | Maximum 49 500 kg |

\* The steering axle weight can be as high as 9100 kg provided the load carrying capacity of the axle, tires and all other components is not exceeded, and the tire loading does not exceed 10 kg per mm of width. However, the Gross Vehicle Weight limit will be based on a steering weight of 5500 kg.



<sup>11</sup> The minimum track width for trailers fitted with single tires and manufactured prior to 2010 is 2.3 metres.

| DIMENSION                                                    | LIMIT          |
|--------------------------------------------------------------|----------------|
| Single Axle to Single or Tandem Axle                         | Minimum 3.0 m  |
| Tandem Axle to Tandem Axle                                   | Minimum 5.0 m  |
| Dimension "A"                                                | Not controlled |
| (from the centre of last axle on the lead semitrailer to the |                |
| centre of the first axle on the converter dolly or second    |                |
| trailer)                                                     |                |



Weight Limitatio