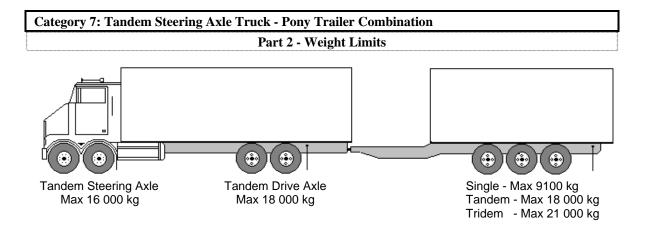

exceed 7700 kg for single axles, 15,400 kg for tandem axle groups and 21,000 kg for tridem axle groups.



 $<sup>^{20}</sup>$  The minimum track width for trailers fitted with single tires and manufactured prior to 2010 is 2.3 metres.

| DIMENSION                                    | LIMIT          |
|----------------------------------------------|----------------|
| Interaxle Spacings                           |                |
| Tandem Steering Axle to Tandem Drive Axle    | Minimum 3.65 m |
| Single Axle to Single, Tandem or Tridem Axle | Minimum 3.0 m  |
| Tandem Axle to Tandem Axle                   | Minimum 5.0 m  |
| Tandem Axle to Tridem Axle                   | Minimum 5.5 m  |

\* Limits not applicable to pony trailers with Gross Vehicle Weight Rating of less than 10 000 kg.



| WEIGHTS <sup>21</sup>                       | LIMITS            |
|---------------------------------------------|-------------------|
| Axle Weight Limits:                         |                   |
| Truck:                                      |                   |
| Tandem Steering Axle: Spread 1.2 m to 2.2 m | Maximum 16 000 kg |
| Tandem Drive Axle: Spread 1.2 m to 1.85 m   | Maximum 18 000 kg |
| Trailer:                                    |                   |
| Single Axle (dual tires)                    | Maximum 9100 kg   |
| Tandem Axle: Spread 1.2 m to 1.85 m         | Maximum 18 000 kg |
| Tridem Axle: Spread 2.4 m - 3.7 m           | Maximum 21 000 kg |
|                                             |                   |
| Gross Vehicle Weight Limits:                |