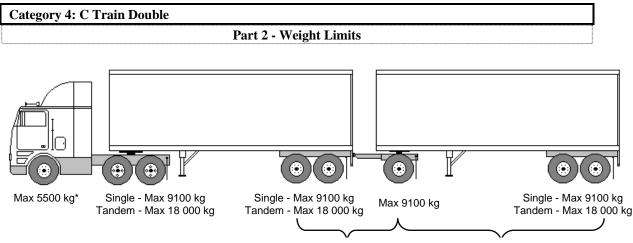

th for trailers fitted with single tires and manufactured prior to 2010 is 2.3 metres.

| DIMENSION                                                 | LIMIT          |
|-----------------------------------------------------------|----------------|
| Interaxle Spacings                                        |                |
| Single Axle to Single or Tandem Axle                      | Minimum 3.0 m  |
| Tandem Axle to Tandem Axle                                | Minimum 5.0 m  |
| Dimension "A"                                             | Not controlled |
| (from the centre of last axle on the lead semitrailer to  |                |
| centre of the first axle on the converter dolly or second |                |
| trailer)                                                  |                |



Weight Limitation 1

Weight Limitation 2

| WEIGHT <sup>16</sup>                                                                                   | LIMIT                                                                                                                                                                                                                                                                 |
|--------------------------------------------------------------------------------------------------------|-----------------------------------------------------------------------------------------------------------------------------------------------------------------------------------------------------------------------------------------------------------------------|
| Axle Weight