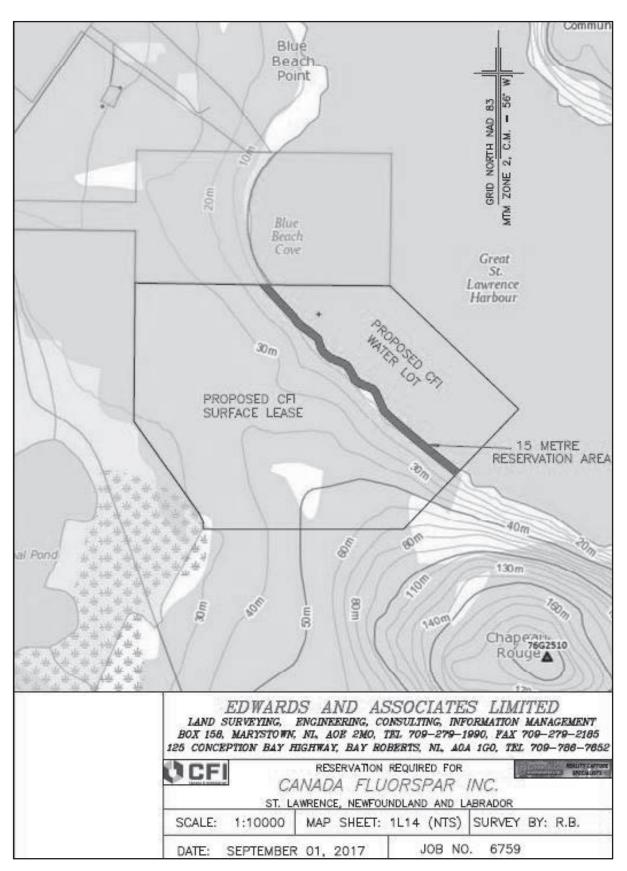

e West by Crown land for a distance of +/- 823 metres;

Any person wishing to object to the application must file the objection, in writing, within 30 days from the publication of this notice, with reasons for it, to the Minister of Natural Resources, and mail it to the following address: C/O Department of Natural Resources, Natural Resources Building, 50 Elizabeth Avenue, St. John's, NL, A1B 4J6, Attention: Justin Lake, Manager-Mineral Rights.

For further information on the proposed application please contact: Edwards and Associates Limited. Telephone Number: (709) 279-1990.

(DISCLAIMER: *The Newfoundland and Labrador Gazette* publishes a NOTICE OF INTENT received from the Applicant and takes no responsibility for errors or omissions in the property being more particularly described.)



Sept 15

#### MOTOR CARRIER ACT

# IN THE MATTER OF THE MOTOR CARRIER ACT, RSNL1990 cM-19 AND IN THE MATTER OF THE APPLICATION FOR A MOTOR CARRIER CERTIFICATE

#### NOTICE OF APPLICATION

TAKE NOTICE that RANDOM ISLAND AMBULANCE LTD. of Hickman's Harbour in the Province of Newfoundland and Labrador A0C 1P0 has applied to the Board of Commissioners of Public Utilities under the provisions of the *Motor Carrier Act*, RSNL1990 cM-19, for the issuance of a Certificate as a motor carrier to provide the following service:

IRREGULAR SPECIALTY AMBULANCE SERVICE for the transportation of persons requiring medical attention or under medical care upon the request of a medical doctor or registered nurse

from Hickman's Harbour, Britannia, Lower Lance Cove, Petley, Lady Cove, Weybridge, Elliott's Co