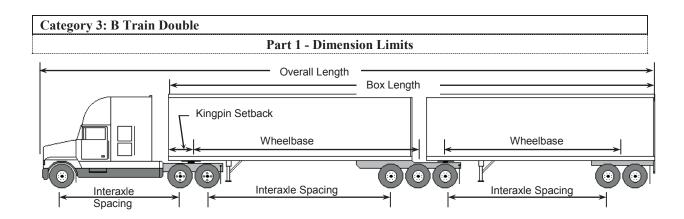

**Gross Vehicle Weight Limits:** Five Axles Maximum 41 900 kg Six Axles Maximum 50 800 kg

Seven Axles

Maximum 53 500 kg

<sup>18</sup> When an axle, other than a steering axle, is fitted with two single tires, each of which has a width of 445 mm or greater, the weight cannot exceed 7700 kg for single axles and 15,400 kg for tandem axle groups.

| WEIGHT <sup>19</sup> | LIMIT             |
|----------------------|-------------------|
| Eight Axles          | Maximum 53 500 kg |

<sup>\*</sup>The steering axle weight can be as high as 9100 kg provided the load carrying capacity of the axle, tires, and all other components is not exceeded, and the tire loading does not exceed 10 kg per mm of width. However, the Gross Vehicle Weight limit will be based on a steering axle weight of 5500 kg.



| DIMENSION                       | LIMIT                                                                        |
|---------------------------------|------------------------------------------------------------------------------|
| Overall Length                  | Maximum 27.5 m                                                               |
| Overall Width                   | Maximum 2.6 m                                                                |
| Overall Height                  | Maximum 4.15 m                                                               |
| Box Length                      | Maximum 20.0 m                                                               |
| Tractor:                        |