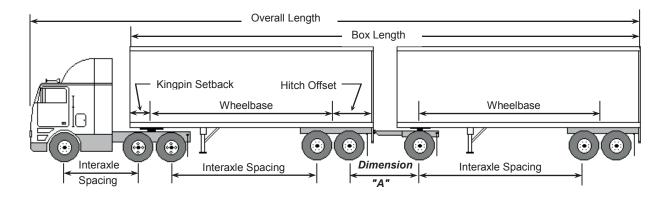

les                           | Maximum 62 500 kg |

\* The steering axle weight can be as high as 9100 kg provided the load carrying capacity of the axle, tires, and all other components is not exceeded, and the tire loading does not exceed 10 kg per mm of width. However, the Gross Vehicle Weight limit will be based on a steering axle weight of 5500 kg.

 $<sup>^{23}</sup>$  When an axle, other than a steering axle, is fitted with two single tires, each of which has a width of 445 mm or greater, the weight cannot exceed 7700 kg for single axles, 15,400 kg for tandem axle groups, 21,000 kg for tridem axle groups with spread from 2.4 m to  $^{<3.0}$  m and 23,000 kg for tridem axle groups with spread from 3.0 m to 3.1 m.

#### Category 4: C Train Double

#### **Part 1 - Dimension Limits**



| DIMENSION                          | LIMIT                        |
|------------------------------------|------------------------------|
| Overall Length                     | Maximum 25 m                 |
| Overall Width                      | Maximum 2.6 m                |
| Overall Height                     | Maximum 4.15 m               |
| Box Length                         | Maximum 20.0 m               |
| Tractor:                           |                              |
| Wheelbase                          | Maximum 6.2 m                |
| Tandem Axle Spread                 | Minimum 1.2 m/Maximum 1.85 m |
| Lead Semitrailer                   |                              |
| Wheelbase                          | Minimum 6.25 m               |
| Kingpin Setback