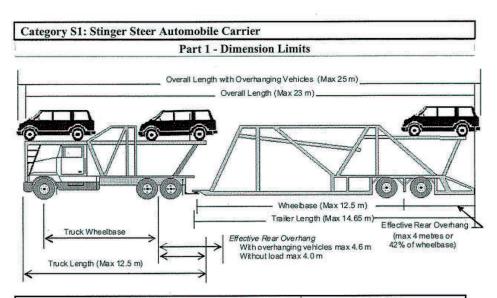

White reflective chevron 30 cm long in upper corners of rear.

Semi-trailers greater than 14.65 metres in length and manufactured on or before July 14, 1993 must be equipped with the above conspicuity requirements by January 1, 2002.

- 3. Semi-trailers greater than 14.65 metres in length and built after July 14, 1993 and
  - (a) equipped with sliding axles or fixed axles with more than 0.3 m rear overhang; or
  - (b) the bottom of the rear structure of the trailer is more than 0.56 m above the ground must be equipped with rear under ride protection of adequate strength and conforming to the dimensions specified in the above diagram.
- **4.** Semi-trailers greater than 14.65 metres in length and manufactured after October 1994 must be equipped with automatic slack adjusters.

Schedule F



| DIMENSION                                                                               | LIMIT