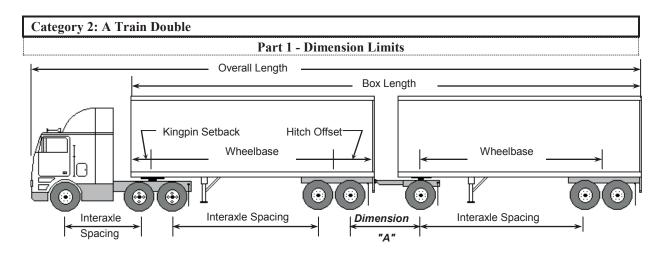

d 2.4 m - less than 3.0 m    | Maximum 21 000 kg |
| Semitrailer Axle Spread     | d 3.0 m - less than 3.6 m    | Maximum 24 000 kg |
| Semitrailer Axle Spread     | d 3.6 m - 3.7 m              | Maximum 26 000 kg |
|                             |                              |                   |
| <b>Gross Vehicle Weight</b> | Limits                       |                   |
| Single Axle Semitrailer     | r                            | Maximum 37 400 kg |
| Tandem Semitrailer          |                              | Maximum 46 300 kg |
| Tridem Semitrailer          | with 2.4 to < 3.0 m spread   | Maximum 49 300 kg |
|                             | with 3.0 m to < 3.6 m spread | Maximum 52 300 kg |
|                             | with 3.6 to 3.7 m spread     | Maximum 54 300 kg |



| DIMENSION                          | LIMIT                        |
|------------------------------------|------------------------------|
| Overall Length                     | Maximum 25 m                 |
| Overall Width                      | Maximum 2.6 m                |
| Overall Height                     | Maximum 4.15 m               |
| Box Length                         | Maximum 20 m                 |
| Tractor:                           |                              |
| Wheelbase                          | Maximum 6.2 m                |
| Tandem Axle Spread                 | Minimum 1.2 m/Maximum 1.85 m |
| Lead Semitrailer                   |                              |
| Wheelbase                          | Minimum 6.25 m               |
| Kingpin Setback