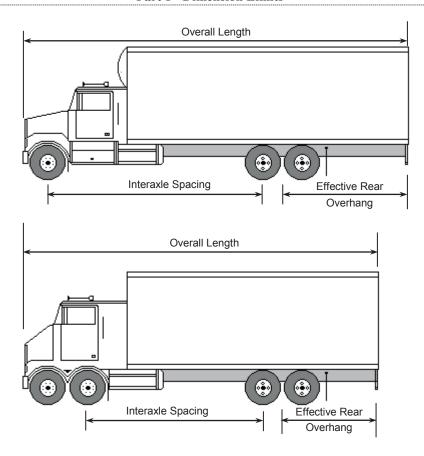

|
| Eight Axles                                                                                      | Maximum 58 500 kg                                                                                                                                                                                                                                    |

<sup>26</sup> See note 18.

\* The steering axle weight can be as high as 9100 kg provided the load carrying capacity of the axle, tires, and all other components is not exceeded, and the tire loading does not exceed 10 kg per mm of width. However, the Gross Vehicle Weight limit will be based on a steering axle weight of 5500 kg.

### Category 5: Straight Truck

### **Part 1 - Dimension Limits**



| DIMENSION                   | LIMIT                        |
|-----------------------------|------------------------------|
| Overall Length              | Maximum 12.5 m               |
| Overall Width               | Maximum 2.6 m                |
| Overall Height              | Maximum 4.15 m               |
| Box Length                  | Not Controlled               |
|                             |                              |
| Wheelbase                   | Not controlled               |
| Tandem Steering Axle Spread | Minimum 1.2 m/Maximum 2.2 m  |
| Tandem Axle Spread          | Minimum 1.2 m/Maximum 1.85 m |
| Effective Rear Overhang     | Maximum 4.0 m                |

| DIMENSION                            | LIMIT          |
|--------------------------------------|------