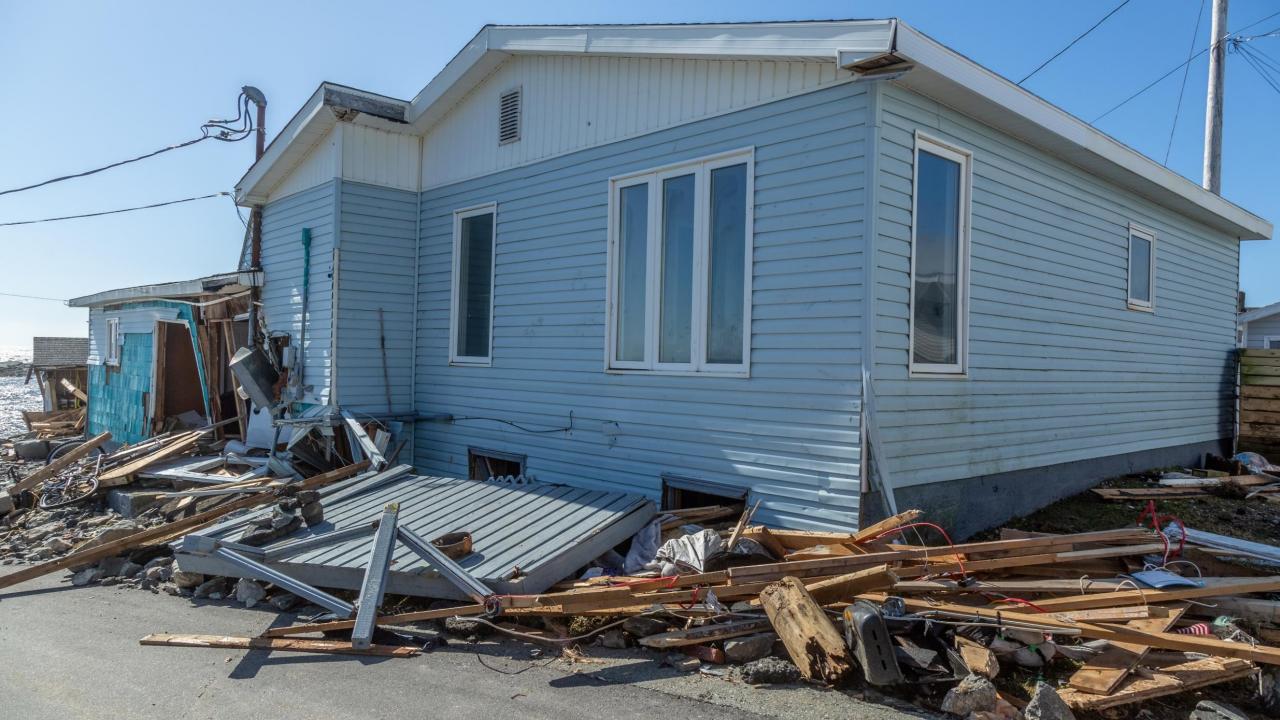

Fiona, once a major hurricane, became an extratropical cyclone before making landfall in Atlantic Canada, but that didn't mean it still didn't pack a similar punch as a traditional hurricane. The storm made landfall in Channel - Port aux Basques in the early hours of Saturday, September 24, 2022 and was the strongest on record for any storm in Canada. A massive storm surge brought on by Fiona's tremendous size, poured into the Town, washing away several homes. Unfortunately, one resident lost their life, and two others were nearly swept out to sea. Thirty (30) homes were extensively damaged or destroyed from the storm and another seventy (70) homes are slated for demolition.

Residents of our Town of 4000 people were severely impacted by the storm with many leaving their homes, taking only what they were wearing. Many lost much more than a home, they lost everything that meant the world to them.