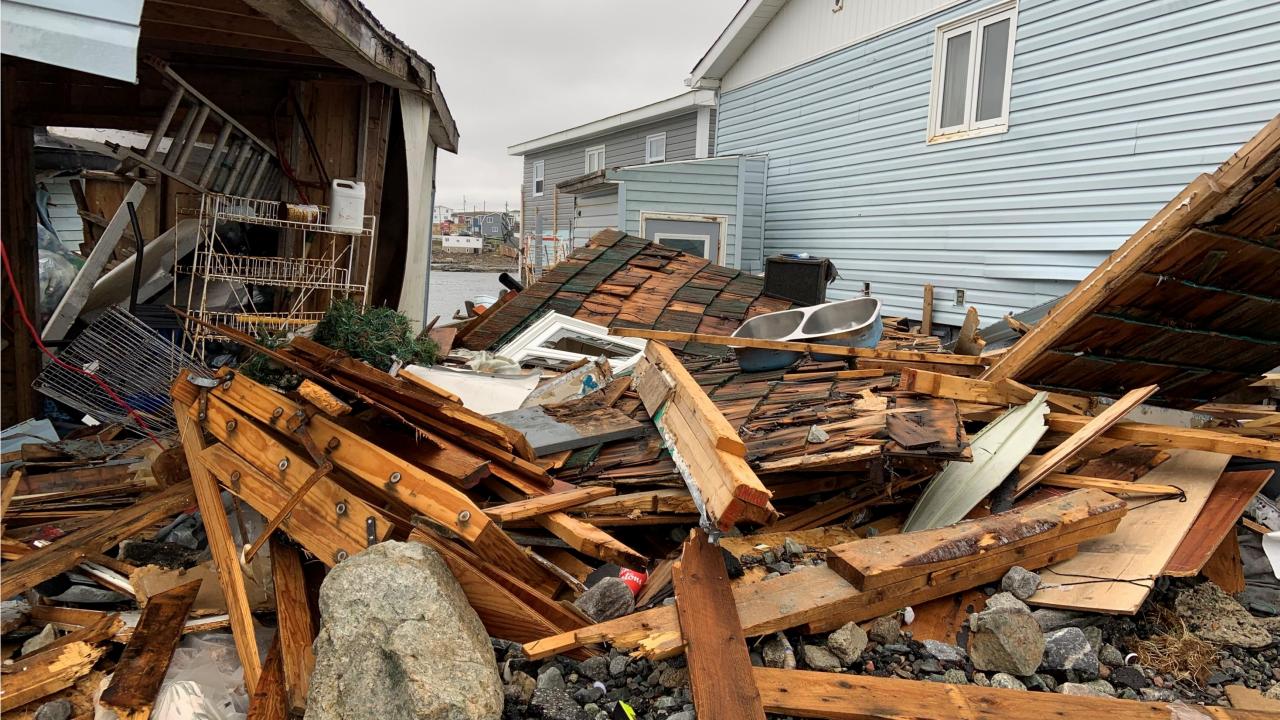

Fiona, once a major hurricane, became an extratropical cyclone before making landfall in Atlantic Canada, but that didn't mean it still didn't pack a similar punch as a traditional hurricane. The storm made landfall in Channel - Port aux Basques in the early hours of Saturday, September 24, 2022 and was the strongest on record for any storm in Canada. A massive storm surge brought on by Fiona's tremendous size, poured into the Town, washing away several homes. Unfortunately, one resident lost their life, and two others were nearly swept out to sea. Thirty (30) homes were extensively damaged or destroyed from the storm and another seventy (70) homes are slated for demolition.

Residents of our Town of 4000 people were severely impacted by the storm with many leaving their homes, taking only what they were wearing. Many lost much more than a home, they lost everything that meant the world to them.