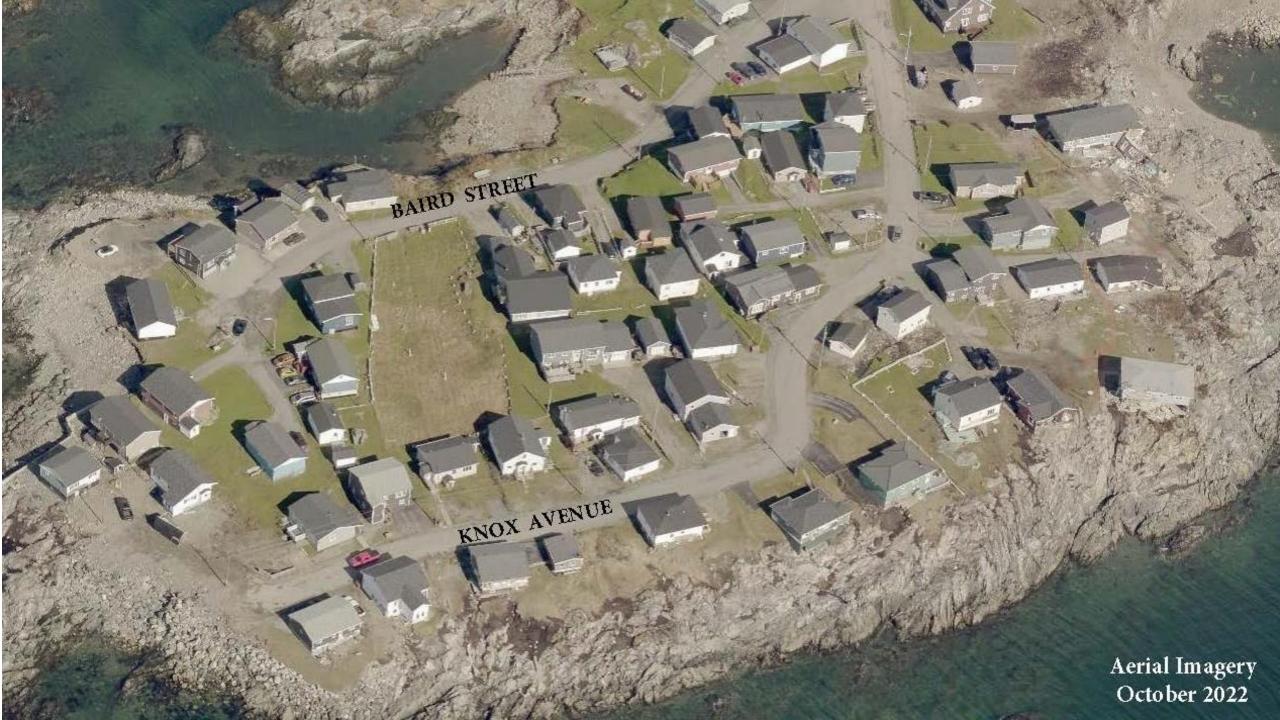

Fiona, once a major hurricane, became an extratropical cyclone before making landfall in Atlantic Canada, but that didn't mean it still didn't pack a similar punch as a traditional hurricane. The storm made landfall in Channel - Port aux Basques in the early hours of Saturday, September 24, 2022 and was the strongest on record for any storm in Canada. A massive storm surge brought on by Fiona's tremendous size, poured into the Town, washing away several homes. Unfortunately, one resident lost their life, and two others were nearly swept out to sea. Thirty (30) homes were extensively damaged or destroyed from the storm and another seventy (70) homes are slated for demolition.

Residents of our Town of 4000 people were severely impacted by the storm with many leaving their homes, taking only what they were wearing. Many lost much more than a home, they lost everything that meant the world to them.