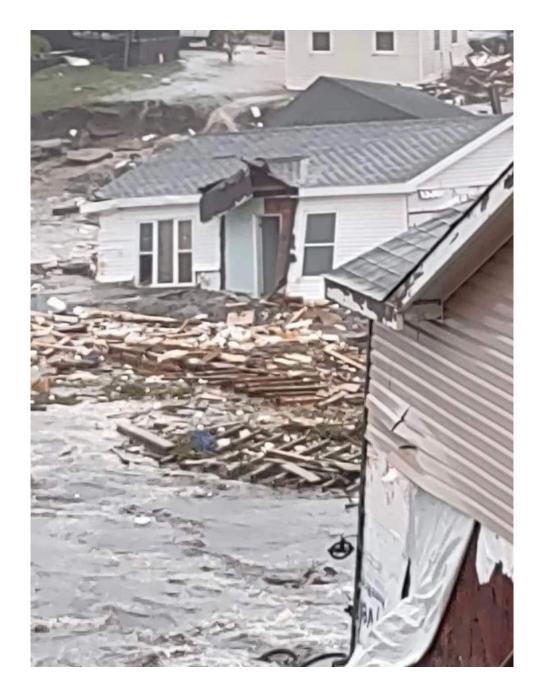

Fiona, once a major hurricane, became an extratropical cyclone before making landfall in Atlantic Canada, but that didn't mean it still didn't pack a similar punch as a traditional hurricane. The storm made landfall in Channel - Port aux Basques in the early hours of Saturday, September 24, 2022 and was the strongest on record for any storm in Canada. A massive storm surge brought on by Fiona's tremendous size, poured into the Town, washing away several homes. Unfortunately, one resident lost their life, and two others were nearly swept out to sea. Thirty (30) homes were extensively damaged or destroyed from the storm and another seventy (70) homes are slated for demolition.

Residents of our Town of 4000 people were severely impacted by the storm with many leaving their homes, taking only what they were wearing. Many lost much more than a home, they lost everything that meant the world to them.