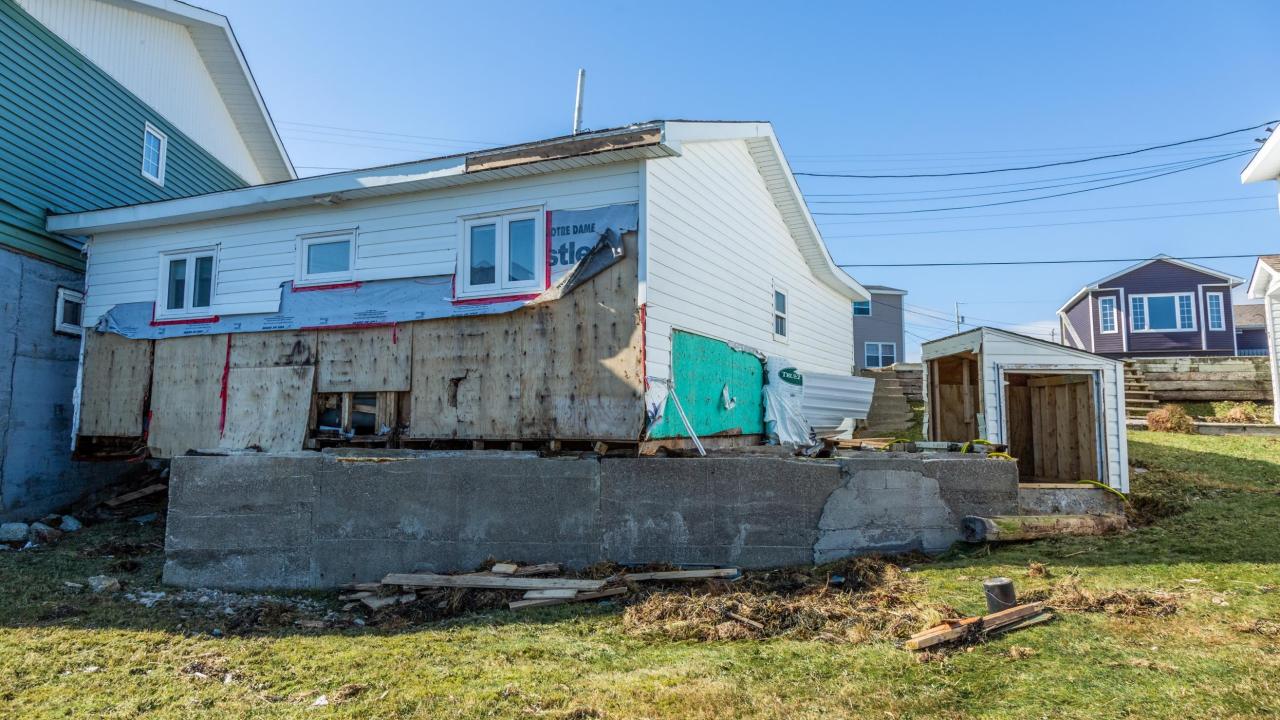

Fiona, once a major hurricane, became an extratropical cyclone before making landfall in Atlantic Canada, but that didn't mean it still didn't pack a similar punch as a traditional hurricane. The storm made landfall in Channel - Port aux Basques in the early hours of Saturday, September 24, 2022 and was the strongest on record for any storm in Canada. A massive storm surge brought on by Fiona's tremendous size, poured into the Town, washing away several homes. Unfortunately, one resident lost their life, and two others were nearly swept out to sea. Thirty (30) homes were extensively damaged or destroyed from the storm and another seventy (70) homes are slated for demolition.

Residents of our Town of 4000 people were severely impacted by the storm with many leaving their homes, taking only what they were wearing. Many lost much more than a home, they lost everything that meant the world to them.