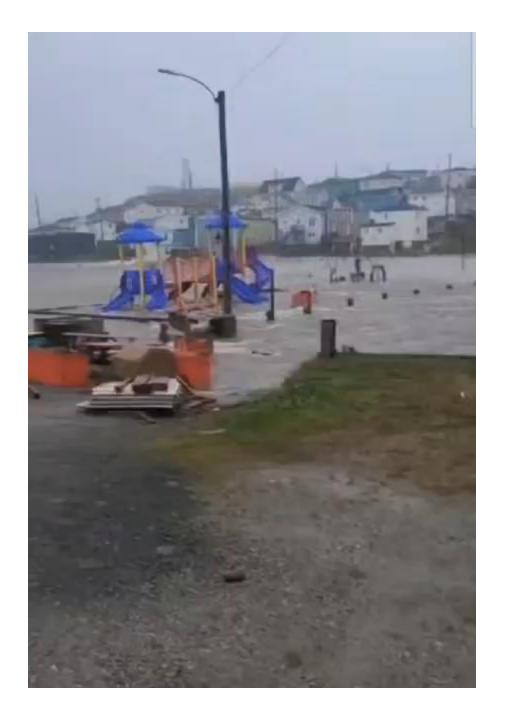

Fiona, once a major hurricane, became an extratropical cyclone before making landfall in Atlantic Canada, but that didn't mean it still didn't pack a similar punch as a traditional hurricane. The storm made landfall in Channel - Port aux Basques in the early hours of Saturday, September 24, 2022 and was the strongest on record for any storm in Canada. A massive storm surge brought on by Fiona's tremendous size, poured into the Town, washing away several homes. Unfortunately, one resident lost their life, and two others were nearly swept out to sea. Thirty (30) homes were extensively damaged or destroyed from the storm and another seventy (70) homes are slated for demolition.

Residents of our Town of 4000 people were severely impacted by the storm with many leaving their homes, taking only what they were wearing. Many lost much more than a home, they lost everything that meant the world to them.