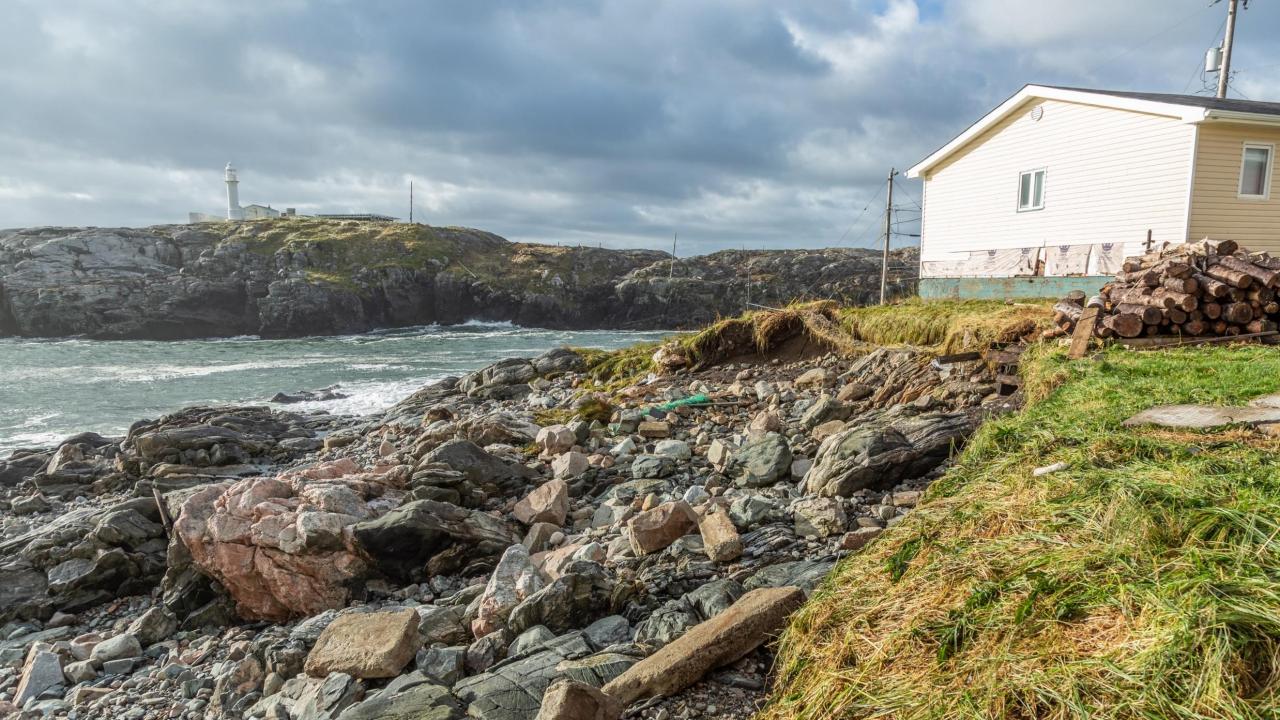

Fiona, once a major hurricane, became an extratropical cyclone before making landfall in Atlantic Canada, but that didn't mean it still didn't pack a similar punch as a traditional hurricane. The storm made landfall in Channel - Port aux Basques in the early hours of Saturday, September 24, 2022 and was the strongest on record for any storm in Canada. A massive storm surge brought on by Fiona's tremendous size, poured into the Town, washing away several homes. Unfortunately, one resident lost their life, and two others were nearly swept out to sea. Thirty (30) homes were extensively damaged or destroyed from the storm and another seventy (70) homes are slated for demolition.

Residents of our Town of 4000 people were severely impacted by the storm with many leaving their homes, taking only what they were wearing. Many lost much more than a home, they lost everything that meant the world to them.