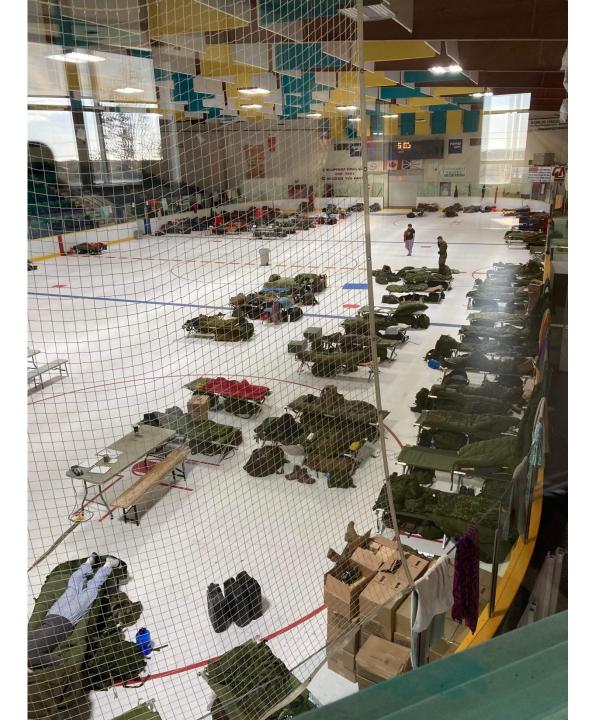

Residents of our Town of 4000 people were severely impacted by the storm with many leaving their homes, taking only what they were wearing. Many lost much more than a home, they lost everything that meant the world to them.