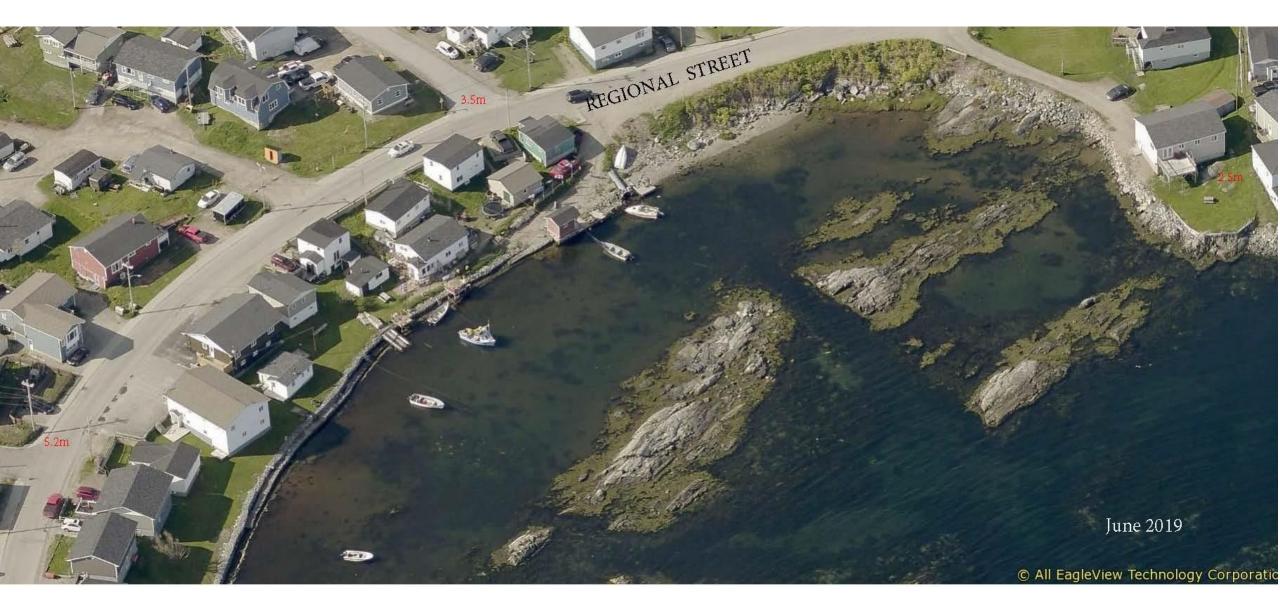

LEGALLAIS STREET

10.0m

VENUE

FEL THAN

6.5m

WATER STREET EAST

3.5m

Aerial Imagery June 2019

A B

114.1

10.7

N. MARCH

WATER STREET EAST

@ All FagleView

Aerial Imagery June 2019

BAIRD STREET