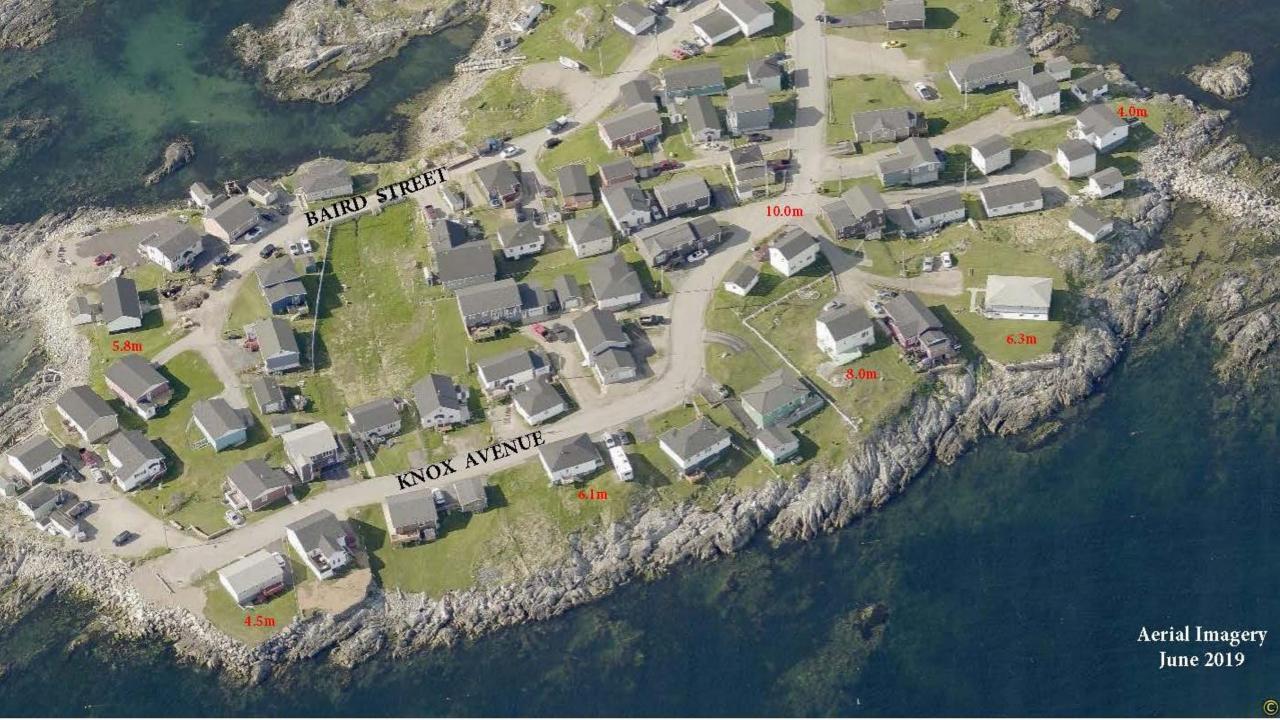

Fiona, once a major hurricane, became an extratropical cyclone before making landfall in Atlantic Canada, but that didn't mean it still didn't pack a similar punch as a traditional hurricane. The storm made landfall in Channel - Port aux Basques in the early hours of Saturday, September 24, 2022 and was the strongest on record for any storm in Canada. A massive storm surge brought on by Fiona's tremendous size, poured into the Town, washing away several homes. Unfortunately, one resident lost their life, and two others were nearly swept out to sea. Thirty (30) homes were extensively damaged or destroyed from the storm and another seventy (70) homes are slated for demolition.

Residents of our Town of 4000 people were severely impacted by the storm with many leaving their homes, taking only what they were wearing. Many lost much more than a home, they lost everything that meant the world to them.