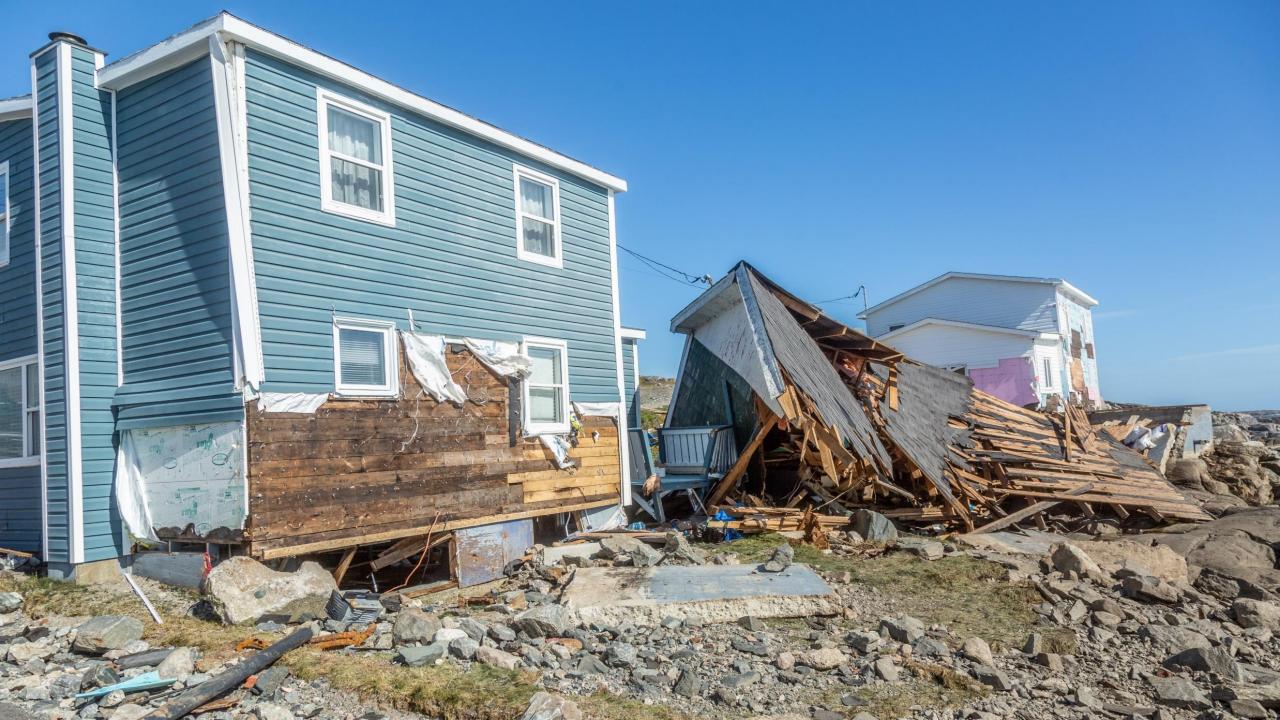

Fiona, once a major hurricane, became an extratropical cyclone before making landfall in Atlantic Canada, but that didn't mean it still didn't pack a similar punch as a traditional hurricane. The storm made landfall in Channel - Port aux Basques in the early hours of Saturday, September 24, 2022 and was the strongest on record for any storm in Canada. A massive storm surge brought on by Fiona's tremendous size, poured into the Town, washing away several homes. Unfortunately, one resident lost their life, and two others were nearly swept out to sea. Thirty (30) homes were extensively damaged or destroyed from the storm and another seventy (70) homes are slated for demolition.

Residents of our Town of 4000 people were severely impacted by the storm with many leaving their homes, taking only what they were wearing. Many lost much more than a home, they lost everything that meant the world to them.