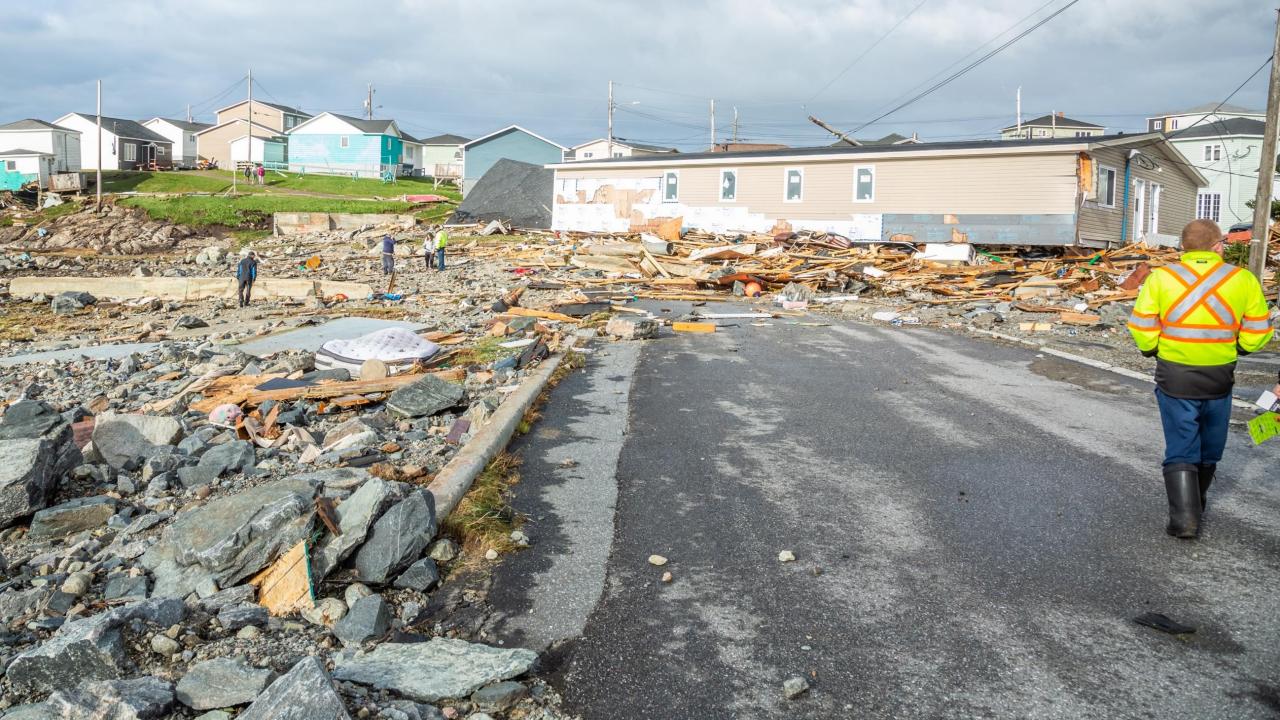

## **Channel – Port aux Basques**

Hurricane Fiona smashed into Atlantic Canada on September 23, 2022 with record-setting intensity, washing entire homes into the ocean and downing countless trees and power lines that left hundreds of thousands in the dark.

Fiona, once a major hurricane, became an extratropical cyclone before making landfall in Atlantic Canada, but that didn't mean it still didn't pack a similar punch as a traditional hurricane. The storm made landfall in Channel - Port aux Basques in the early hours of Saturday, September 24, 2022 and was the strongest on record for any storm in Canada. A massive storm surge brought on by Fiona's tremendous size, poured into the Town, washing away several homes. Unfortunately, one resident lost their life, and two others were nearly swept out to sea. Thirty (30) homes were extensively damaged or destroyed from the storm and another seventy (70) homes are slated for demolition.

Residents of our Town of 4000 people were severely impacted by the storm with many leaving their homes, taking only what they were wearing. Many lost much more than a home, they lost everything that meant the world to them.