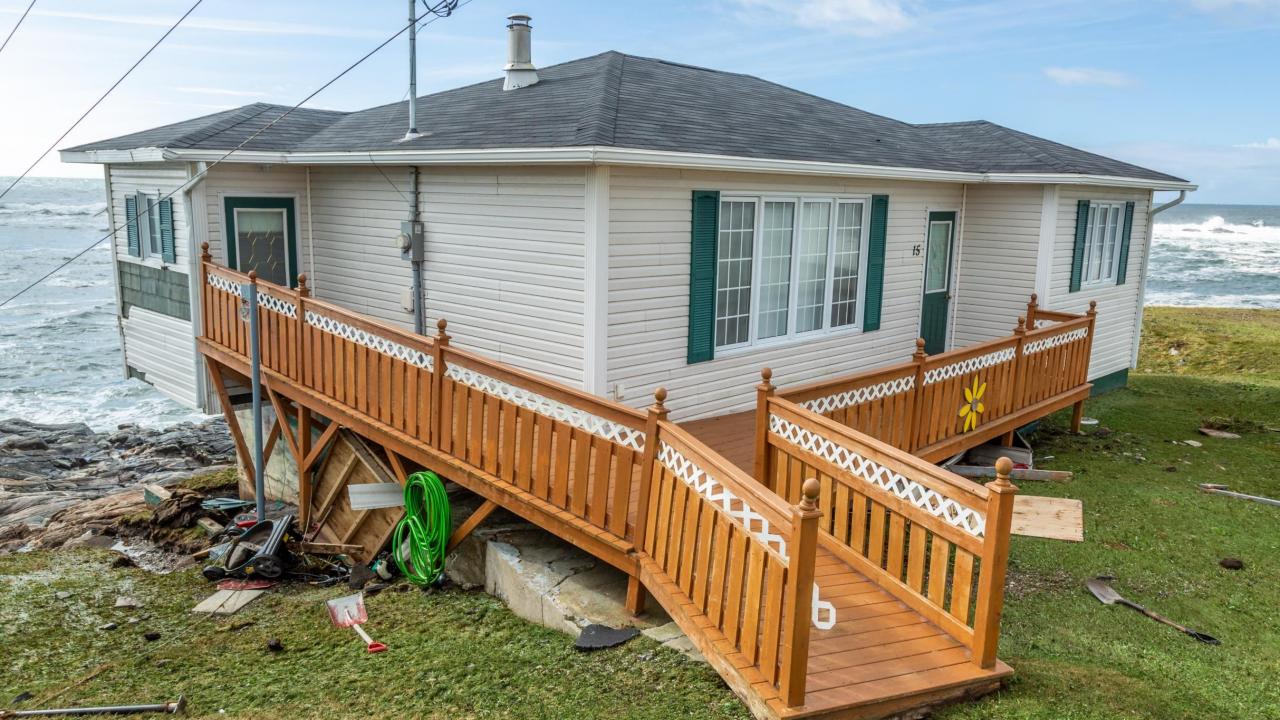

Fiona, once a major hurricane, became an extratropical cyclone before making landfall in Atlantic Canada, but that didn't mean it still didn't pack a similar punch as a traditional hurricane. The storm made landfall in Channel - Port aux Basques in the early hours of Saturday, September 24, 2022 and was the strongest on record for any storm in Canada. A massive storm surge brought on by Fiona's tremendous size, poured into the Town, washing away several homes. Unfortunately, one resident lost their life, and two others were nearly swept out to sea. Thirty (30) homes were extensively damaged or destroyed from the storm and another seventy (70) homes are slated for demolition.

Residents of our Town of 4000 people were severely impacted by the storm with many leaving their homes, taking only what they were wearing. Many lost much more than a home, they lost everything that meant the world to them.