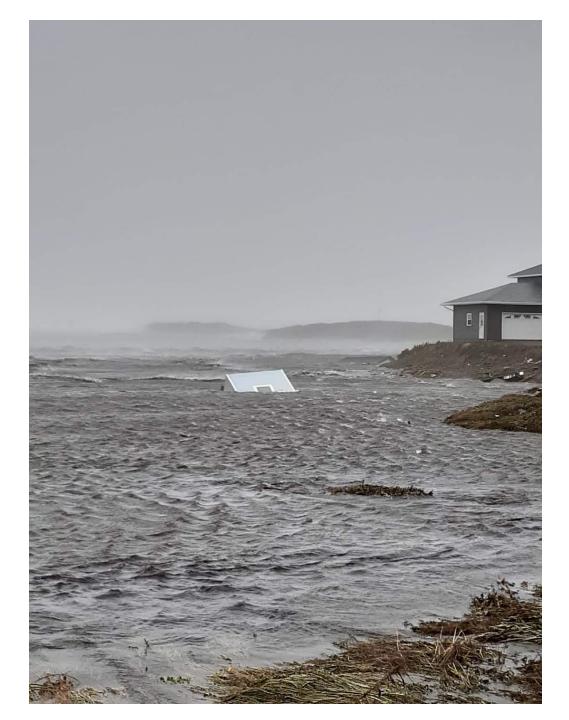

Fiona, once a major hurricane, became an extratropical cyclone before making landfall in Atlantic Canada, but that didn't mean it still didn't pack a similar punch as a traditional hurricane. The storm made landfall in Channel - Port aux Basques in the early hours of Saturday, September 24, 2022 and was the strongest on record for any storm in Canada. A massive storm surge brought on by Fiona's tremendous size, poured into the Town, washing away several homes. Unfortunately, one resident lost their life, and two others were nearly swept out to sea. Thirty (30) homes were extensively damaged or destroyed from the storm and another seventy (70) homes are slated for demolition.

Residents of our Town of 4000 people were severely impacted by the storm with many leaving their homes, taking only what they were wearing. Many lost much more than a home, they lost everything that meant the world to them.