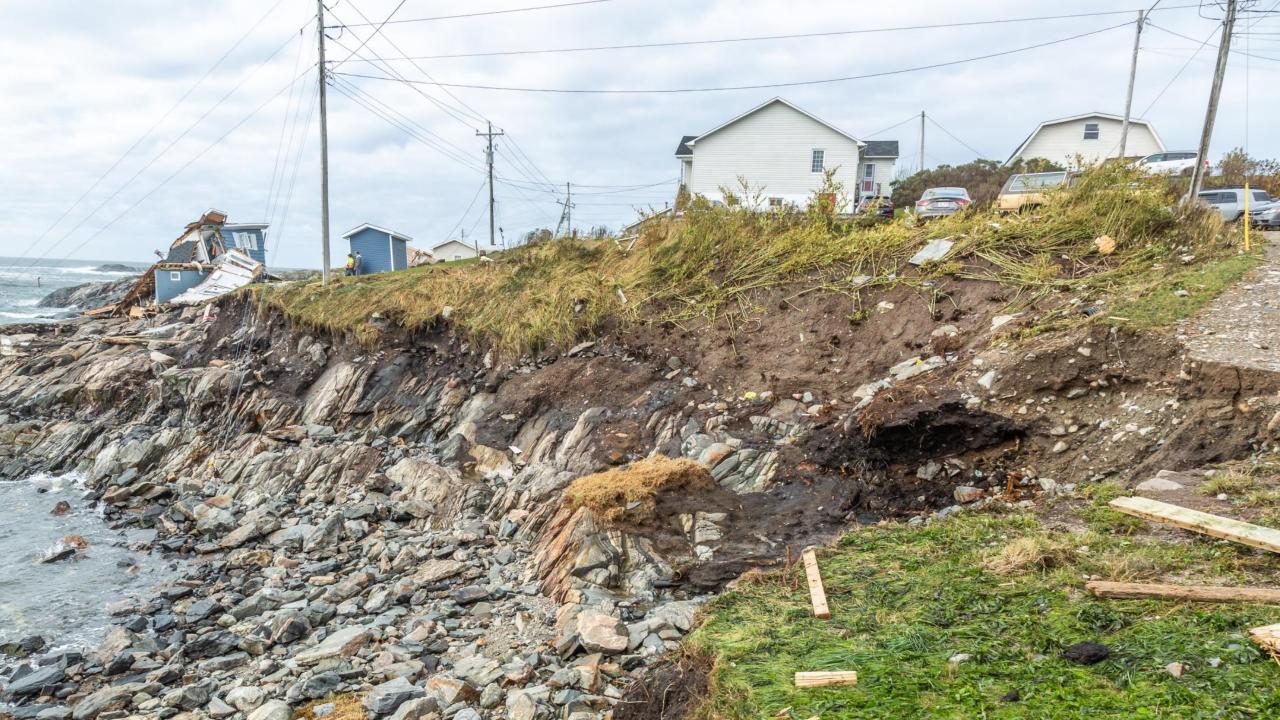

Fiona, once a major hurricane, became an extratropical cyclone before making landfall in Atlantic Canada, but that didn't mean it still didn't pack a similar punch as a traditional hurricane. The storm made landfall in Channel - Port aux Basques in the early hours of Saturday, September 24, 2022 and was the strongest on record for any storm in Canada. A massive storm surge brought on by Fiona's tremendous size, poured into the Town, washing away several homes. Unfortunately, one resident lost their life, and two others were nearly swept out to sea. Thirty (30) homes were extensively damaged or destroyed from the storm and another seventy (70) homes are slated for demolition.

Residents of our Town of 4000 people were severely impacted by the storm with many leaving their homes, taking only what they were wearing. Many lost much more than a home, they lost everything that meant the world to them.