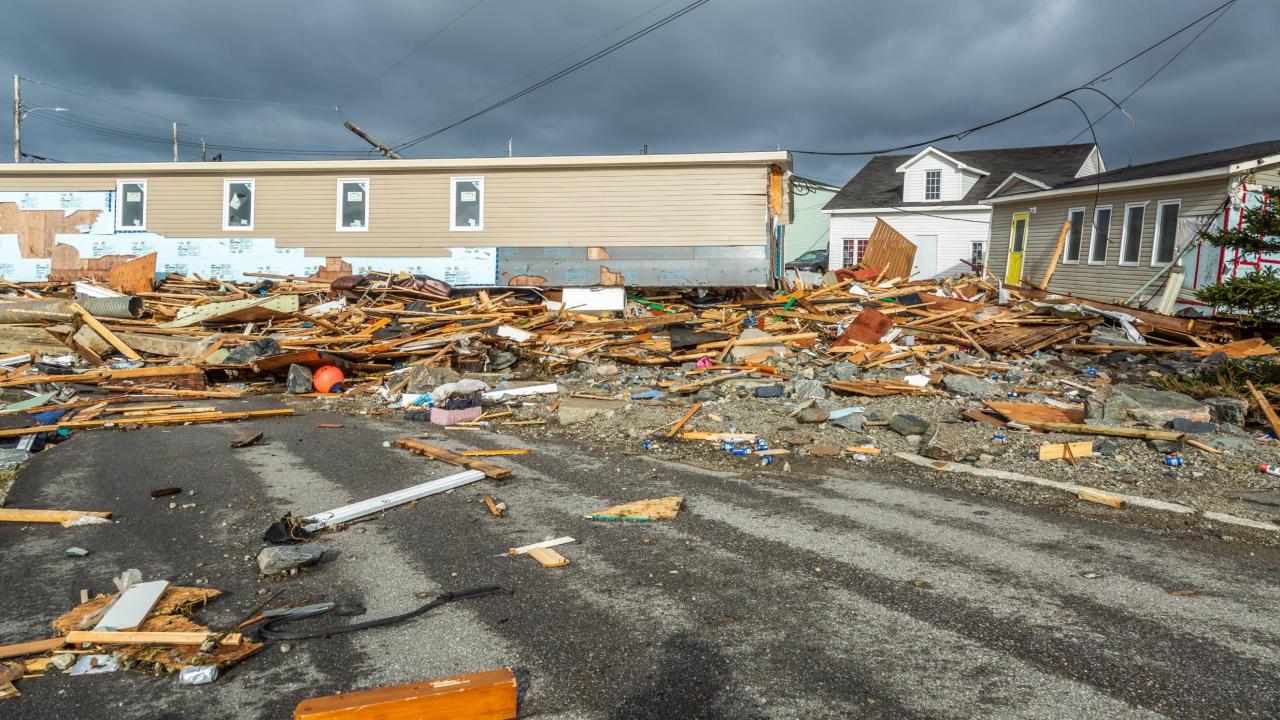

## **Channel – Port aux Basques**

Hurricane Fiona smashed into Atlantic Canada on September 23, 2022 with record-setting intensity, washing entire homes into the ocean and downing countless trees and power lines that left hundreds of thousands in the dark.

Fiona, once a major hurricane, became an extratropical cyclone before making landfall in Atlantic Canada, but that didn't mean it still didn't pack a similar punch as a traditional hurricane. The storm made landfall in Channel - Port aux Basques in the early hours of Saturday, September 24, 2022 and was the strongest on record for any storm in Canada. A massive storm surge brought on by Fiona's tremendous size, poured into the Town, washing away several homes. Unfortunately, one resident lost their life, and two others were nearly swept out to sea. Thirty (30) homes were extensively damaged or destroyed from the storm and another seventy (70) homes are slated for demolition.

Residents of our Town of 4000 people were severely impacted by the storm with many leaving their homes, taking only what they were wearing. Many lost much more than a home, they lost everything that meant the world to them.