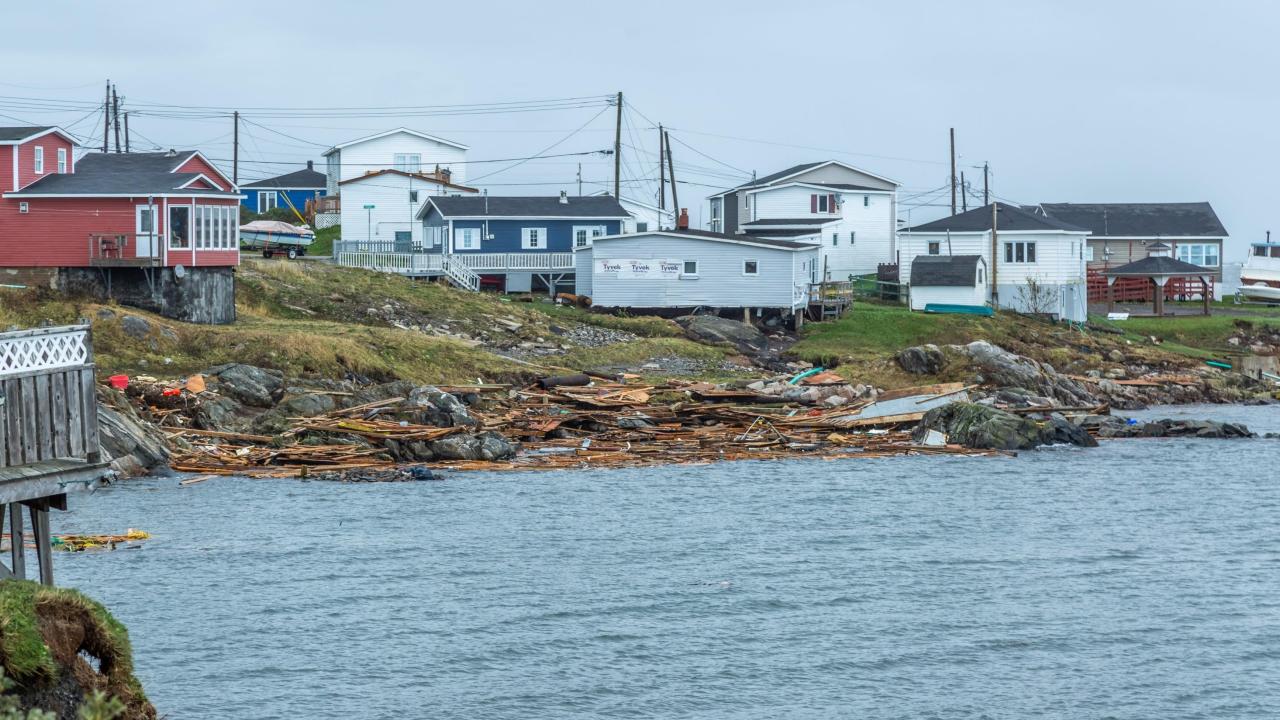

Fiona, once a major hurricane, became an extratropical cyclone before making landfall in Atlantic Canada, but that didn't mean it still didn't pack a similar punch as a traditional hurricane. The storm made landfall in Channel - Port aux Basques in the early hours of Saturday, September 24, 2022 and was the strongest on record for any storm in Canada. A massive storm surge brought on by Fiona's tremendous size, poured into the Town, washing away several homes. Unfortunately, one resident lost their life, and two others were nearly swept out to sea. Thirty (30) homes were extensively damaged or destroyed from the storm and another seventy (70) homes are slated for demolition.

Residents of our Town of 4000 people were severely impacted by the storm with many leaving their homes, taking only what they were wearing. Many lost much more than a home, they lost everything that meant the world to them.