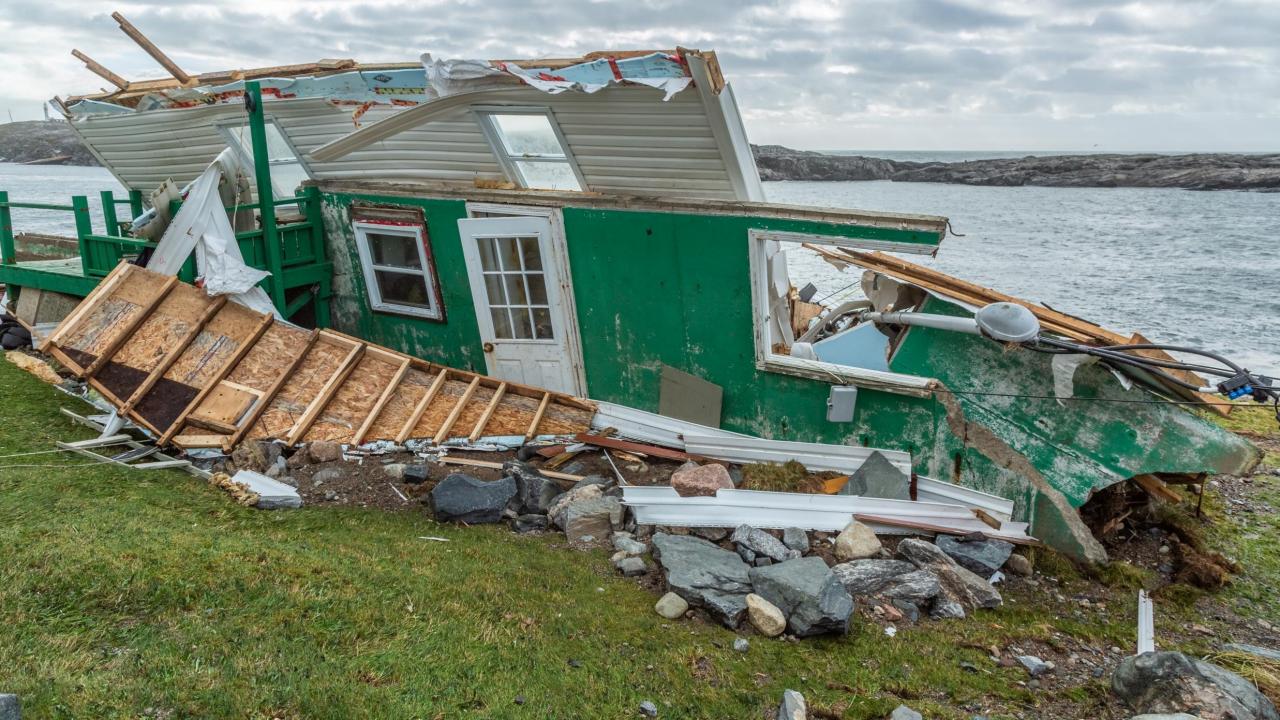

## **Channel – Port aux Basques**

Hurricane Fiona smashed into Atlantic Canada on September 23, 2022 with record-setting intensity, washing entire homes into the ocean and downing countless trees and power lines that left hundreds of thousands in the dark.

Fiona, once a major hurricane, became an extratropical cyclone before making landfall in Atlantic Canada, but that didn't mean it still didn't pack a similar punch as a traditional hurricane. The storm made landfall in Channel - Port aux Basques in the early hours of Saturday, September 24, 2022 and was the strongest on record for any storm in Canada. A massive storm surge brought on by Fiona's tremendous size, poured into the Town, washing away several homes. Unfortunately, one resident lost their life, and two others were nearly swept out to sea. Thirty (30) homes were extensively damaged or destroyed from the storm and another seventy (70) homes are slated for demolition.

Residents of our Town of 4000 people were severely impacted by the storm with many leaving their homes, taking only what they were wearing. Many lost much more than a home, they lost everything that meant the world to them.