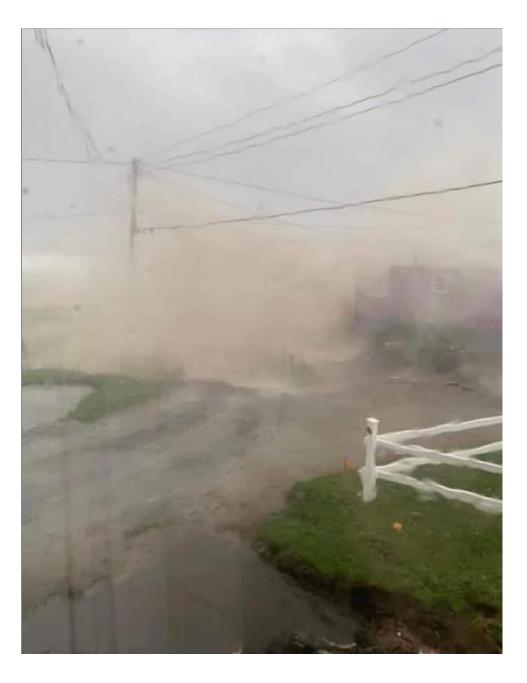

## **Channel – Port aux Basques**

Hurricane Fiona smashed into Atlantic Canada on September 23, 2022 with record-setting intensity, washing entire homes into the ocean and downing countless trees and power lines that left hundreds of thousands in the dark.

Fiona, once a major hurricane, became an extratropical cyclone before making landfall in Atlantic Canada, but that didn't mean it still didn't pack a similar punch as a traditional hurricane. The storm made landfall in Channel - Port aux Basques in the early hours of Saturday, September 24, 2022 and was the strongest on record for any storm in Canada. A massive storm surge brought on by Fiona's tremendous size, poured into the Town, washing away several homes. Unfortunately, one resident lost their life, and two others were nearly swept out to sea. Thirty (30) homes were extensively damaged or destroyed from the storm and another seventy (70) homes are slated for demolition.