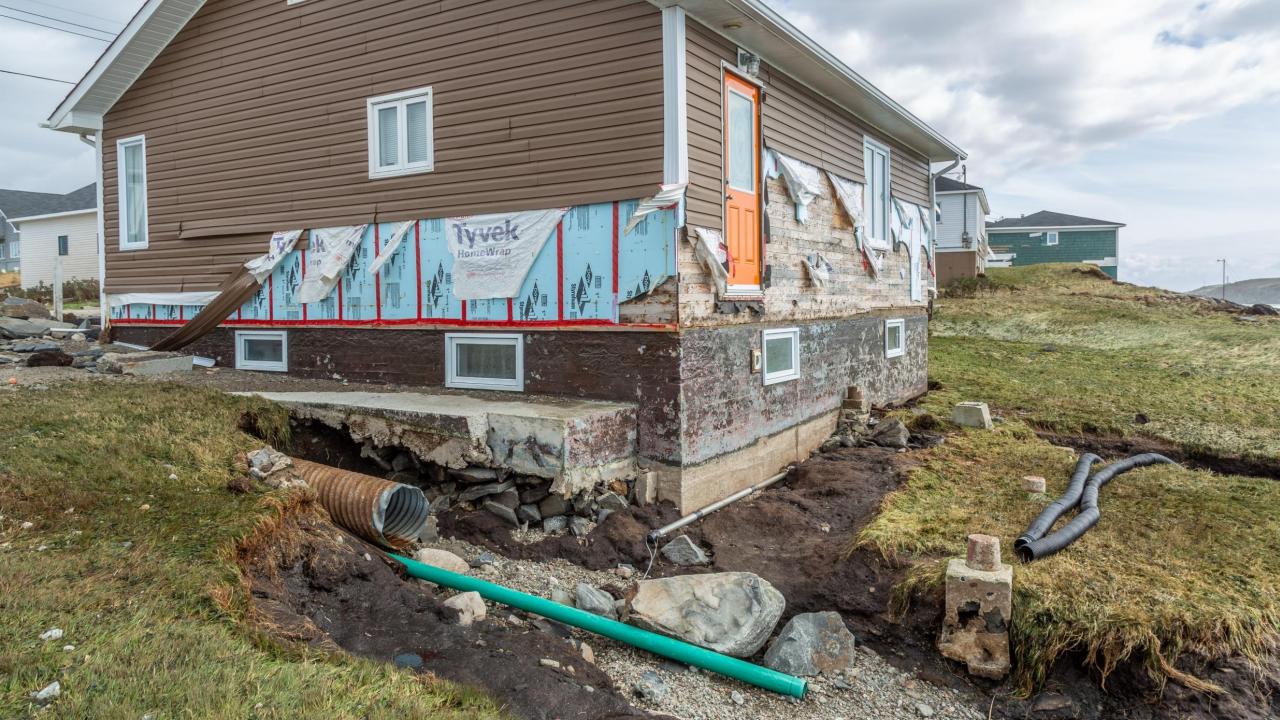

Fiona, once a major hurricane, became an extratropical cyclone before making landfall in Atlantic Canada, but that didn't mean it still didn't pack a similar punch as a traditional hurricane. The storm made landfall in Channel - Port aux Basques in the early hours of Saturday, September 24, 2022 and was the strongest on record for any storm in Canada. A massive storm surge brought on by Fiona's tremendous size, poured into the Town, washing away several homes. Unfortunately, one resident lost their life, and two others were nearly swept out to sea. Thirty (30) homes were extensively damaged or destroyed from the storm and another seventy (70) homes are slated for demolition.

Residents of our Town of 4000 people were severely impacted by the storm with many leaving their homes, taking only what they were wearing. Many lost much more than a home, they lost everything that meant the world to them.