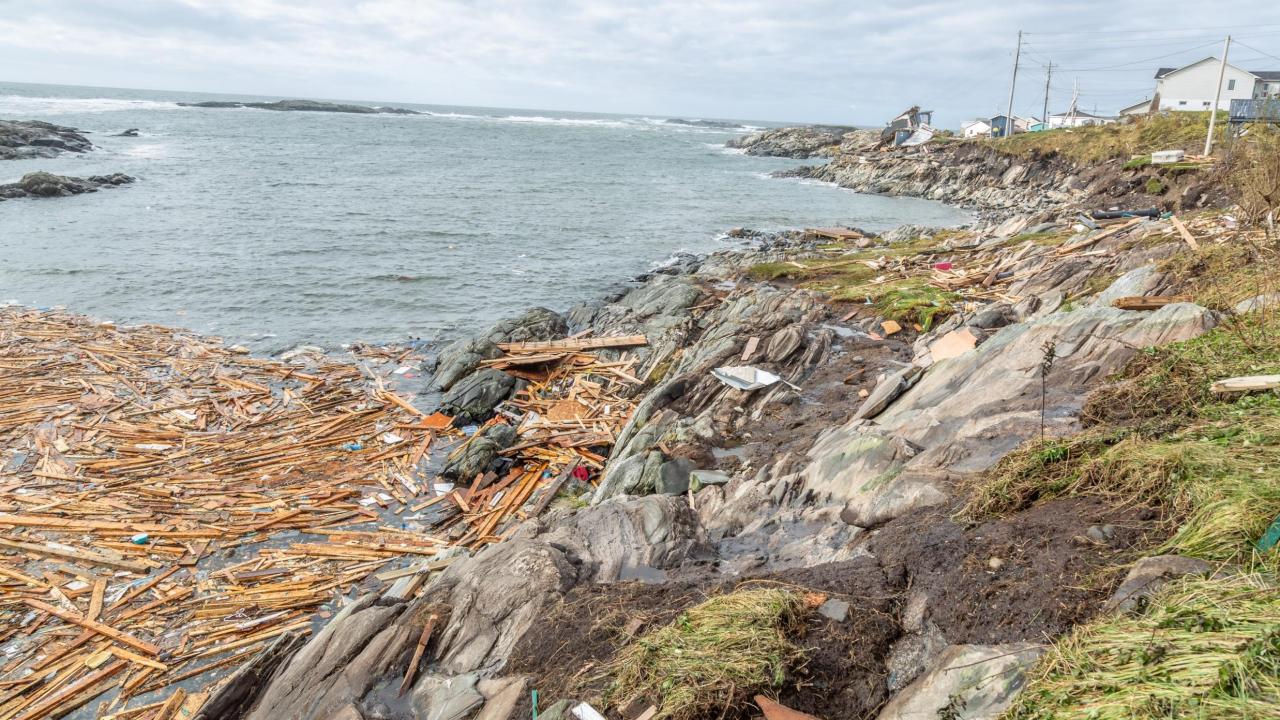

Fiona, once a major hurricane, became an extratropical cyclone before making landfall in Atlantic Canada, but that didn't mean it still didn't pack a similar punch as a traditional hurricane. The storm made landfall in Channel - Port aux Basques in the early hours of Saturday, September 24, 2022 and was the strongest on record for any storm in Canada. A massive storm surge brought on by Fiona's tremendous size, poured into the Town, washing away several homes. Unfortunately, one resident lost their life, and two others were nearly swept out to sea. Thirty (30) homes were extensively damaged or destroyed from the storm and another seventy (70) homes are slated for demolition.

Residents of our Town of 4000 people were severely impacted by the storm with many leaving their homes, taking only what they were wearing. Many lost much more than a home, they lost everything that meant the world to them.