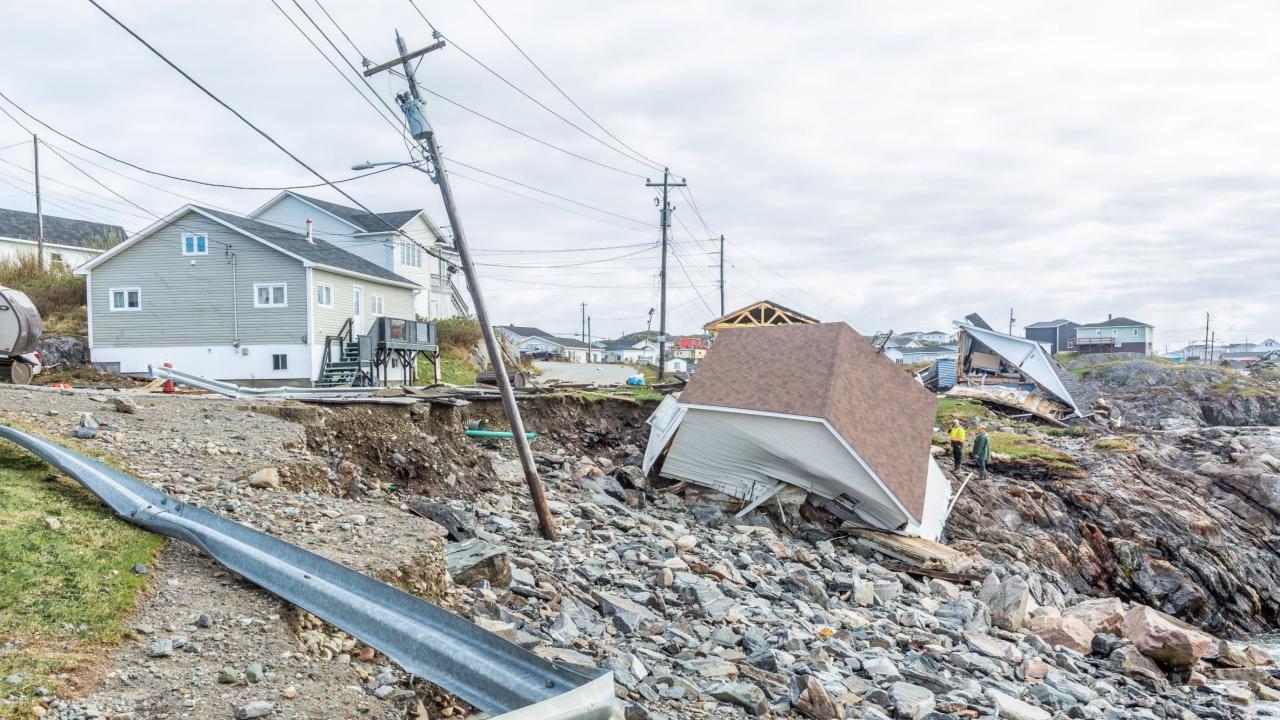

Fiona, once a major hurricane, became an extratropical cyclone before making landfall in Atlantic Canada, but that didn't mean it still didn't pack a similar punch as a traditional hurricane. The storm made landfall in Channel - Port aux Basques in the early hours of Saturday, September 24, 2022 and was the strongest on record for any storm in Canada. A massive storm surge brought on by Fiona's tremendous size, poured into the Town, washing away several homes. Unfortunately, one resident lost their life, and two others were nearly swept out to sea. Thirty (30) homes were extensively damaged or destroyed from the storm and another seventy (70) homes are slated for demolition.

Residents of our Town of 4000 people were severely impacted by the storm with many leaving their homes, taking only what they were wearing. Many lost much more than a home, they lost everything that meant the world to them.