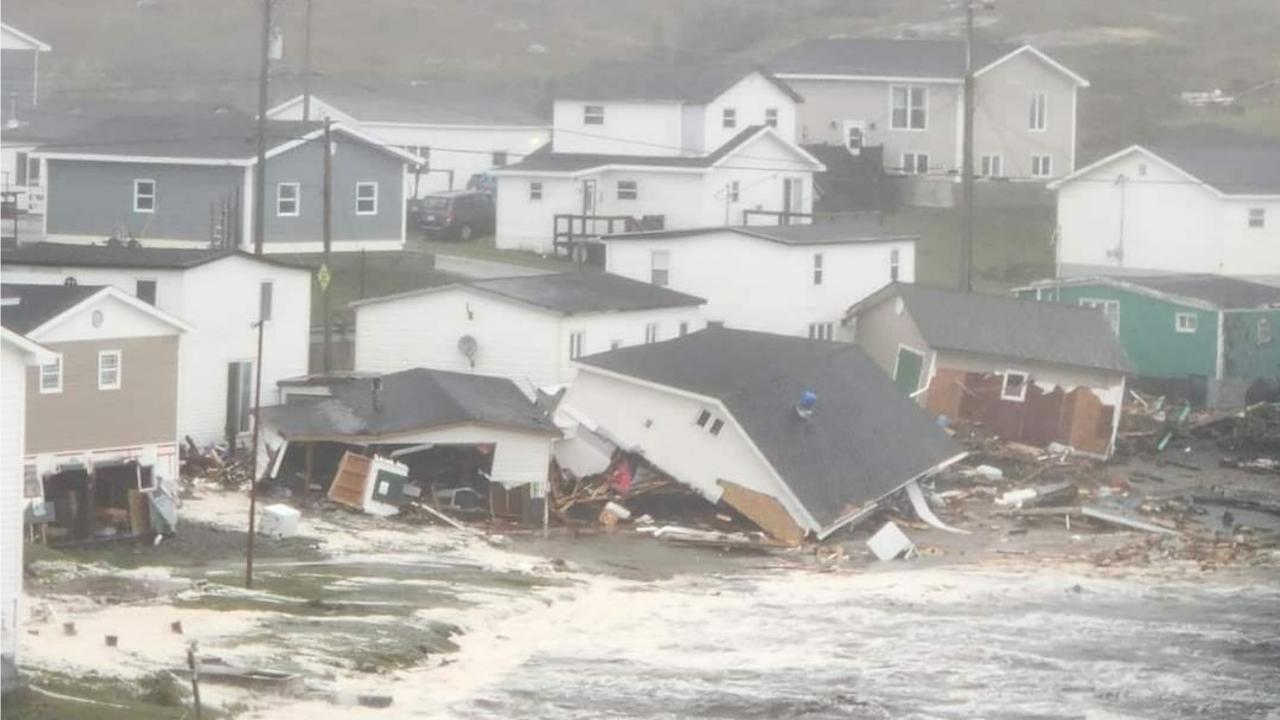

## **Channel – Port aux Basques**

Hurricane Fiona smashed into Atlantic Canada on September 23, 2022 with record-setting intensity, washing entire homes into the ocean and downing countless trees and power lines that left hundreds of thousands in the dark.

Fiona, once a major hurricane, became an extratropical cyclone before making landfall in Atlantic Canada, but that didn't mean it still didn't pack a similar punch as a traditional hurricane. The storm made landfall in Channel - Port aux Basques in the early hours of Saturday, September 24, 2022 and was the strongest on record for any storm in Canada. A massive storm surge brought on by Fiona's tremendous size, poured into the Town, washing away several homes. Unfortunately, one resident lost their life, and two others were nearly swept out to sea. Thirty (30) homes were extensively damaged or destroyed from the storm and another seventy (70) homes are slated for demolition.

Residents of our Town of 4000 people were severely impacted by the storm with many leaving their homes, taking only what they were wearing. Many lost much more than a home, they lost everything that meant the world to them.