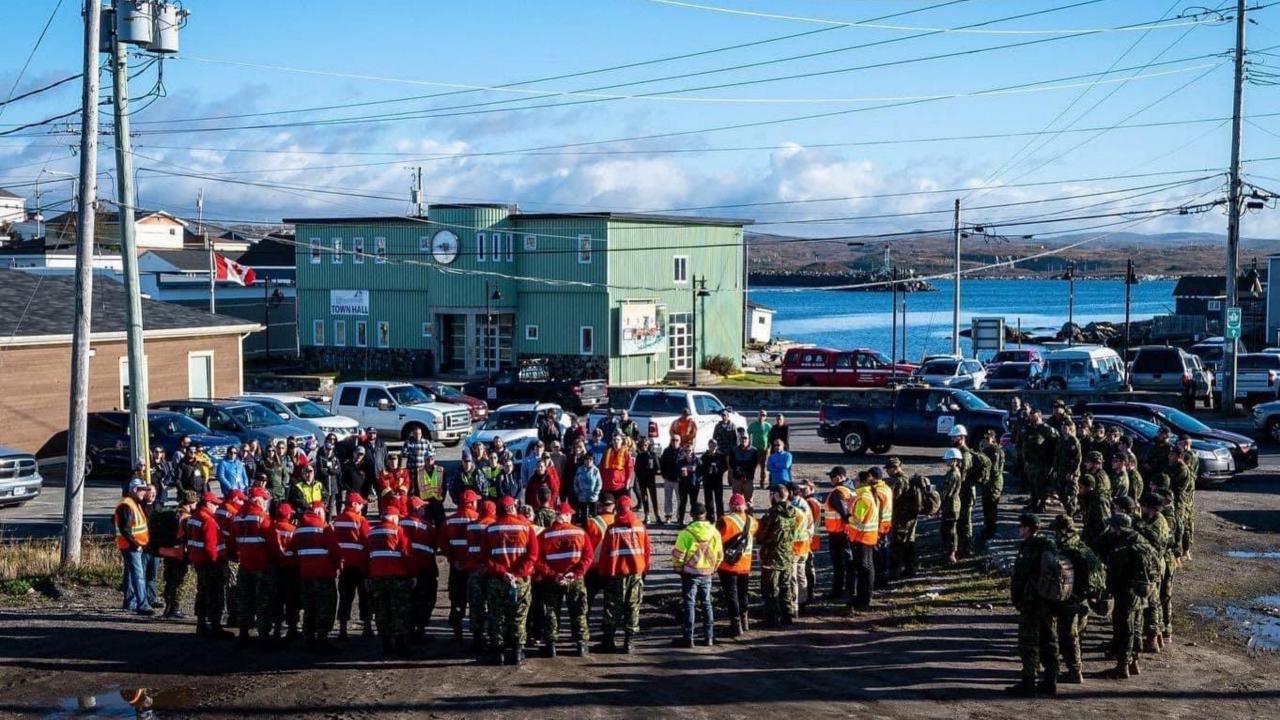

storm and another seventy (70) homes are slated for demolition.

Residents of our Town of 4000 people were severely impacted by the storm with many leaving their homes, taking only what they were wearing. Many lost much more than a home, they lost everything that meant the world to them.









































LEGALLAIS STREET

10.0m

VENUE

FEL THAN

6.5m

WATER STREET EAST

3.5m

Aerial Imagery June 2019

AVENUE



GE

LEGALLAIS STREET

-----

10.2

AVENUE

ALM

ALL AND

A B

114.1

10.7

N. MARCH

WATER STREET EAST

@ All FagleView





































Aerial Imagery June 2019

BAIRD STREET

CLEMENT CRESCENT

and a

Aerial Imagery October 2022

BAIRD STREET

CLEMENT CRESCENT





























































































## Thank-you