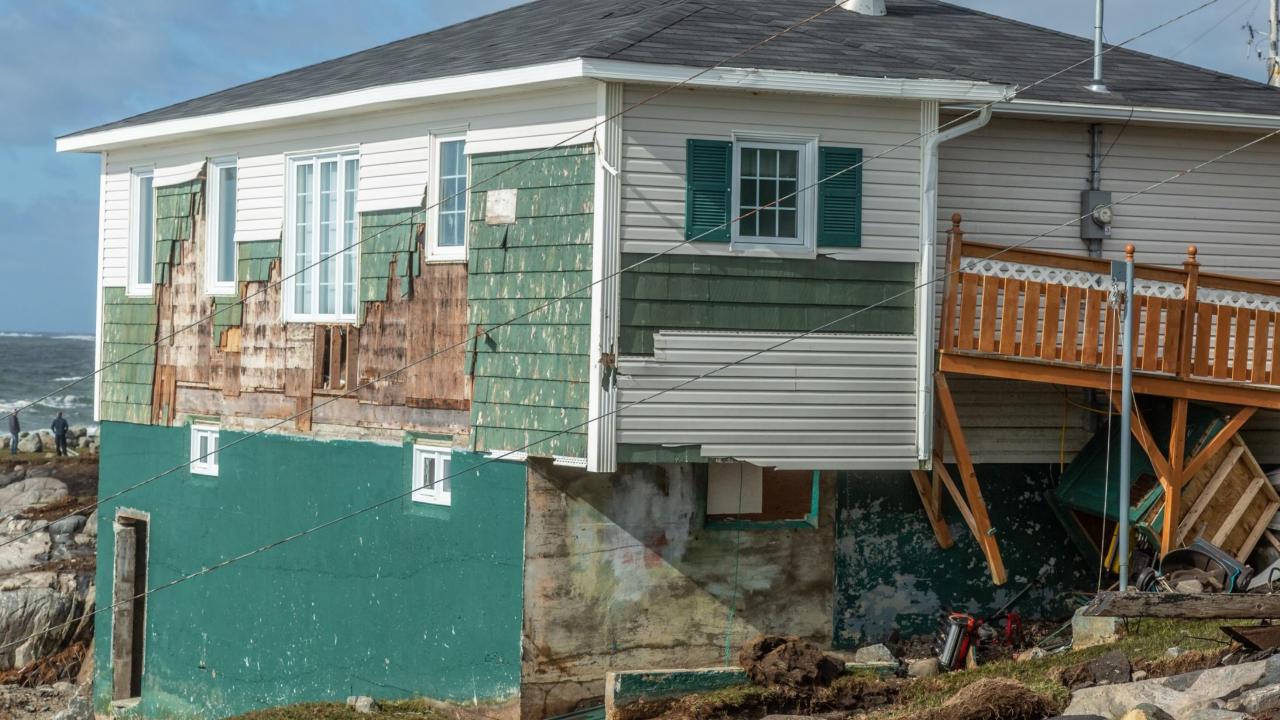

Fiona, once a major hurricane, became an extratropical cyclone before making landfall in Atlantic Canada, but that didn't mean it still didn't pack a similar punch as a traditional hurricane. The storm made landfall in Channel - Port aux Basques in the early hours of Saturday, September 24, 2022 and was the strongest on record for any storm in Canada. A massive storm surge brought on by Fiona's tremendous size, poured into the Town, washing away several homes. Unfortunately, one resident lost their life, and two others were nearly swept out to sea. Thirty (30) homes were extensively damaged or destroyed from the storm and another seventy (70) homes are slated for demolition.

Residents of our Town of 4000 people were severely impacted by the storm with many leaving their homes, taking only what they were wearing. Many lost much more than a home, they lost everything that meant the world to them.