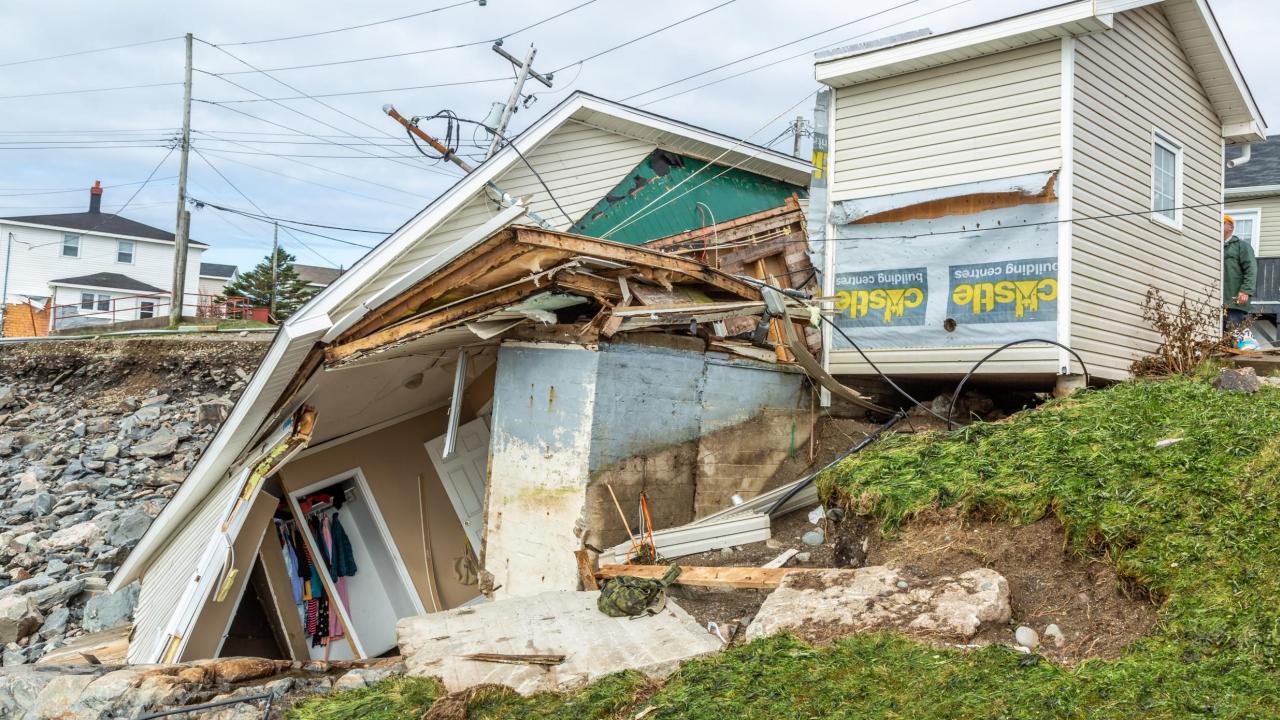

Fiona, once a major hurricane, became an extratropical cyclone before making landfall in Atlantic Canada, but that didn't mean it still didn't pack a similar punch as a traditional hurricane. The storm made landfall in Channel - Port aux Basques in the early hours of Saturday, September 24, 2022 and was the strongest on record for any storm in Canada. A massive storm surge brought on by Fiona's tremendous size, poured into the Town, washing away several homes. Unfortunately, one resident lost their life, and two others were nearly swept out to sea. Thirty (30) homes were extensively damaged or destroyed from the storm and another seventy (70) homes are slated for demolition.

Residents of our Town of 4000 people were severely impacted by the storm with many leaving their homes, taking only what they were wearing. Many lost much more than a home, they lost everything that meant the world to them.