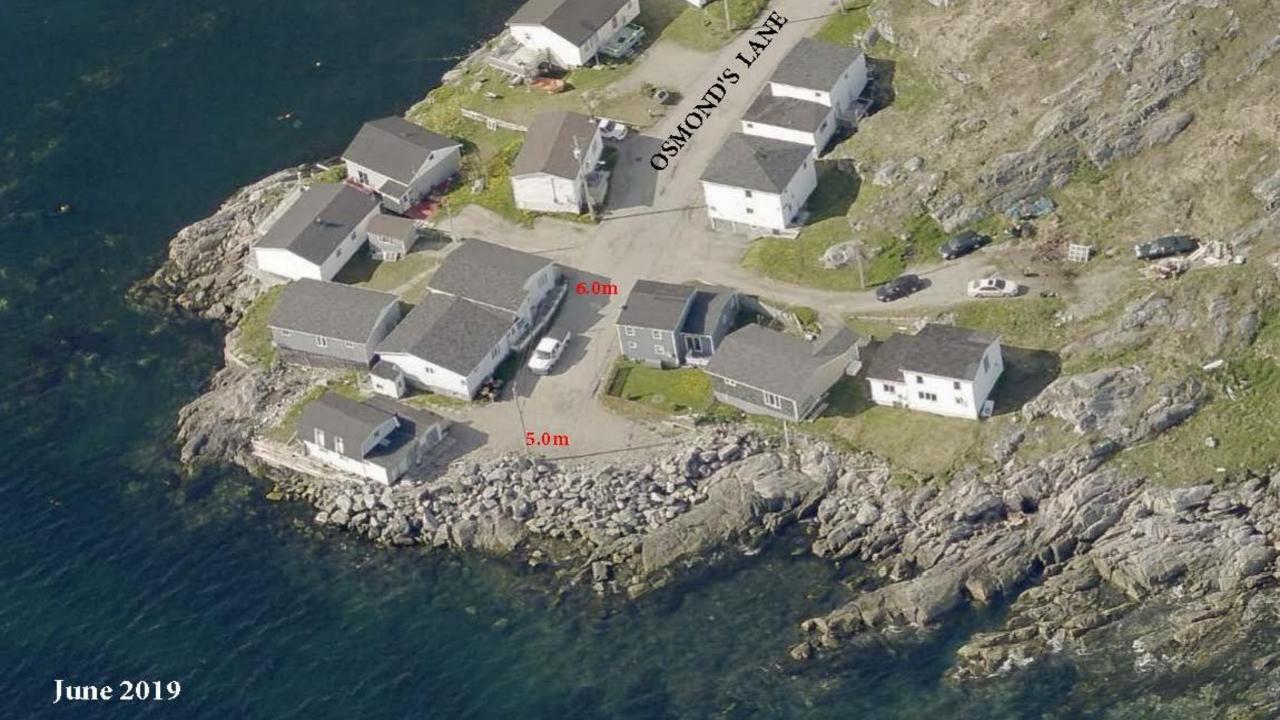

LEGALLAIS STREET

10.0m

VENUE

FEL THAN

6.5m

WATER STREET EAST

3.5m

Aerial Imagery June 2019