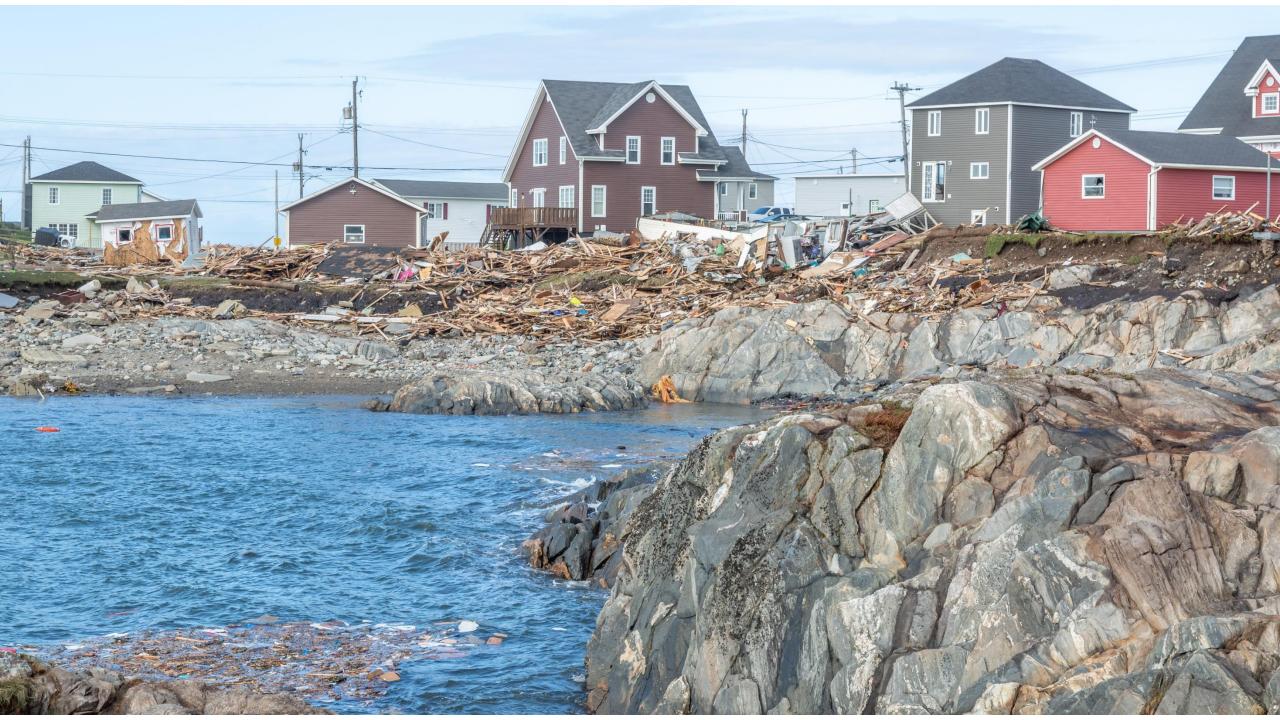

Fiona, once a major hurricane, became an extratropical cyclone before making landfall in Atlantic Canada, but that didn't mean it still didn't pack a similar punch as a traditional hurricane. The storm made landfall in Channel - Port aux Basques in the early hours of Saturday, September 24, 2022 and was the strongest on record for any storm in Canada. A massive storm surge brought on by Fiona's tremendous size, poured into the Town, washing away several homes. Unfortunately, one resident lost their life, and two others were nearly swept out to sea. Thirty (30) homes were extensively damaged or destroyed from the storm and another seventy (70) homes are slated for demolition.

Residents of our Town of 4000 people were severely impacted by the storm with many leaving their homes, taking only what they were wearing. Many lost much more than a home, they lost everything that meant the world to them.