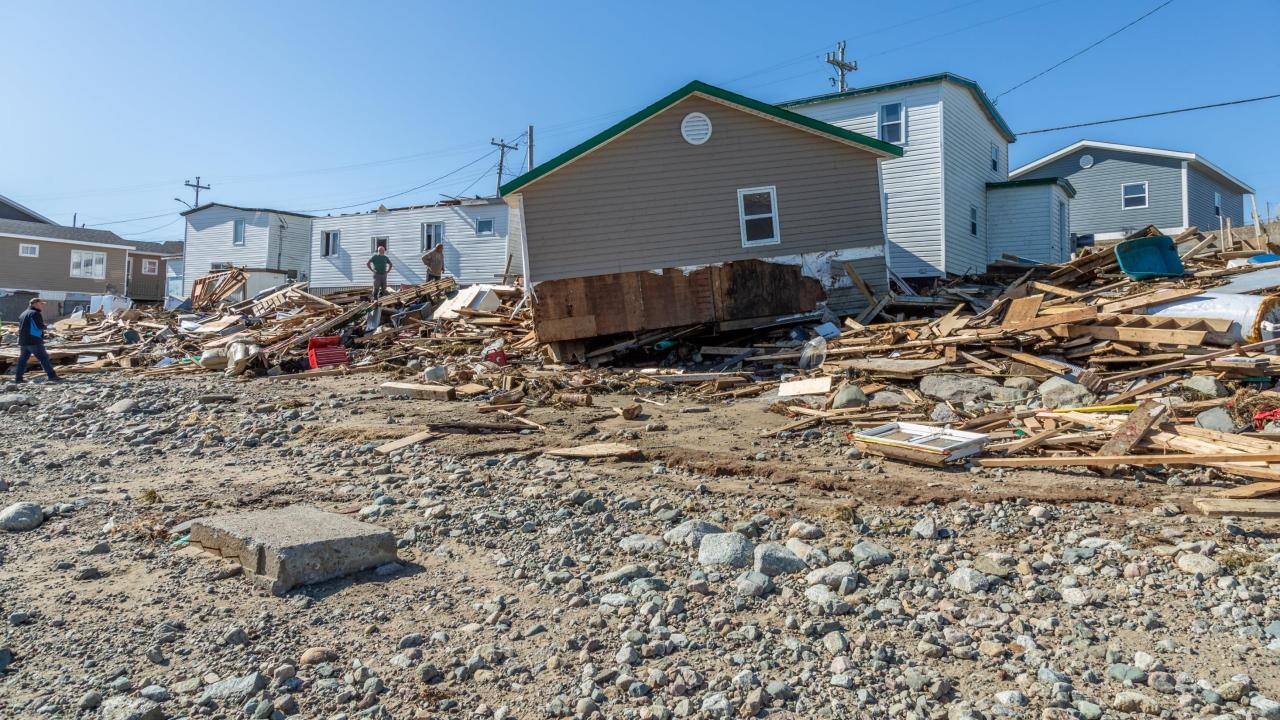

Fiona, once a major hurricane, became an extratropical cyclone before making landfall in Atlantic Canada, but that didn't mean it still didn't pack a similar punch as a traditional hurricane. The storm made landfall in Channel - Port aux Basques in the early hours of Saturday, September 24, 2022 and was the strongest on record for any storm in Canada. A massive storm surge brought on by Fiona's tremendous size, poured into the Town, washing away several homes. Unfortunately, one resident lost their life, and two others were nearly swept out to sea. Thirty (30) homes were extensively damaged or destroyed from the storm and another seventy (70) homes are slated for demolition.

Residents of our Town of 4000 people were severely impacted by the storm with many leaving their homes, taking only what they were wearing. Many lost much more than a home, they lost everything that meant the world to them.