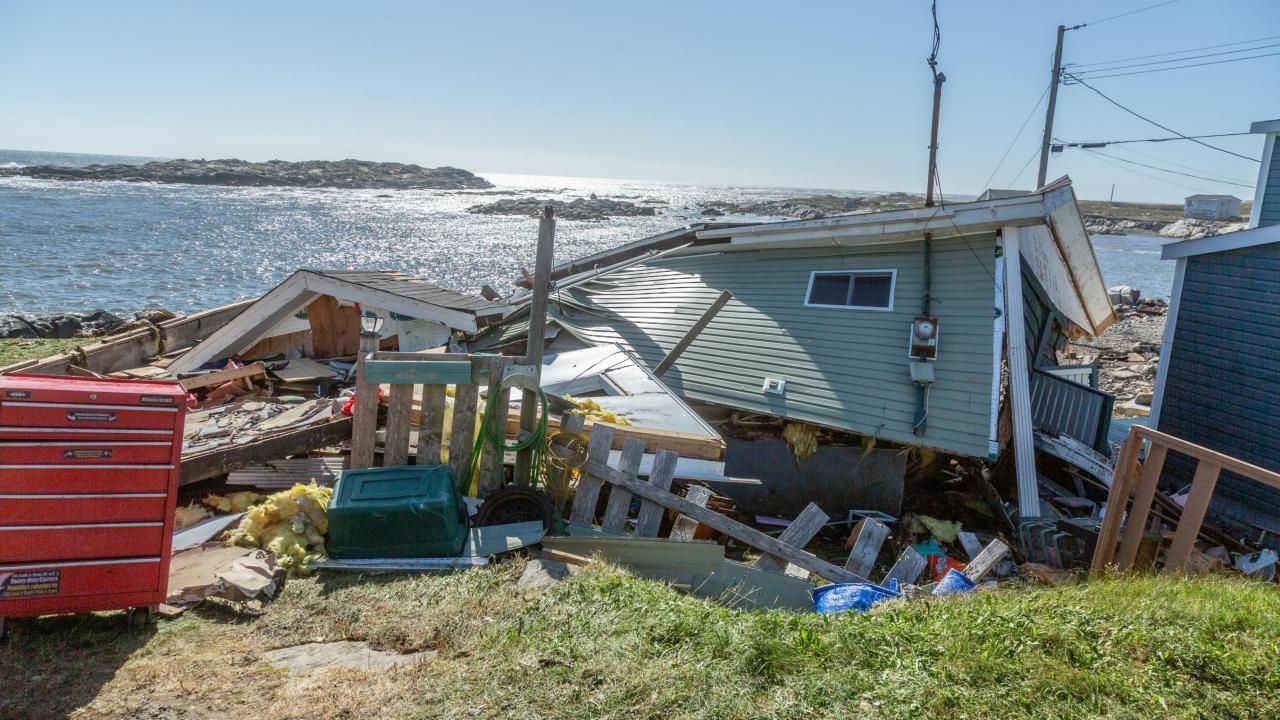

Fiona, once a major hurricane, became an extratropical cyclone before making landfall in Atlantic Canada, but that didn't mean it still didn't pack a similar punch as a traditional hurricane. The storm made landfall in Channel - Port aux Basques in the early hours of Saturday, September 24, 2022 and was the strongest on record for any storm in Canada. A massive storm surge brought on by Fiona's tremendous size, poured into the Town, washing away several homes. Unfortunately, one resident lost their life, and two others were nearly swept out to sea. Thirty (30) homes were extensively damaged or destroyed from the storm and another seventy (70) homes are slated for demolition.

Residents of our Town of 4000 people were severely impacted by the storm with many leaving their homes, taking only what they were wearing. Many lost much more than a home, they lost everything that meant the world to them.