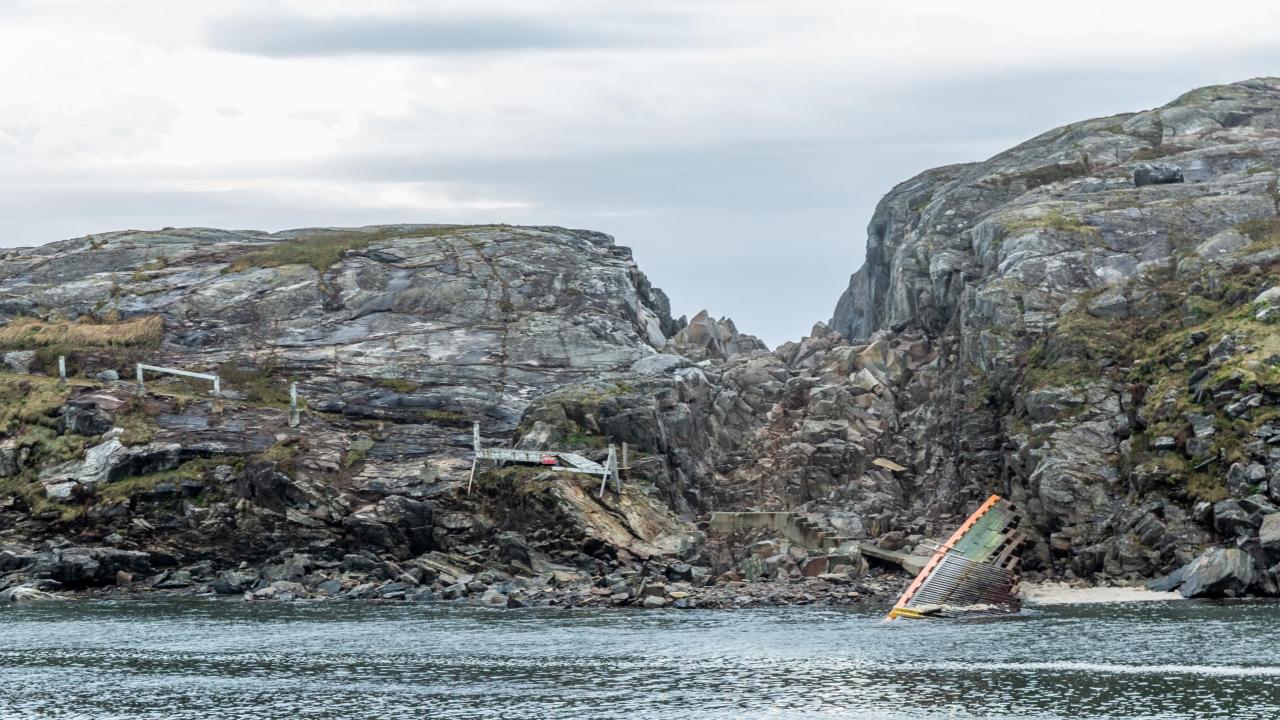

Fiona, once a major hurricane, became an extratropical cyclone before making landfall in Atlantic Canada, but that didn't mean it still didn't pack a similar punch as a traditional hurricane. The storm made landfall in Channel - Port aux Basques in the early hours of Saturday, September 24, 2022 and was the strongest on record for any storm in Canada. A massive storm surge brought on by Fiona's tremendous size, poured into the Town, washing away several homes. Unfortunately, one resident lost their life, and two others were nearly swept out to sea. Thirty (30) homes were extensively damaged or destroyed from the storm and another seventy (70) homes are slated for demolition.

Residents of our Town of 4000 people were severely impacted by the storm with many leaving their homes, taking only what they were wearing. Many lost much more than a home, they lost everything that meant the world to them.