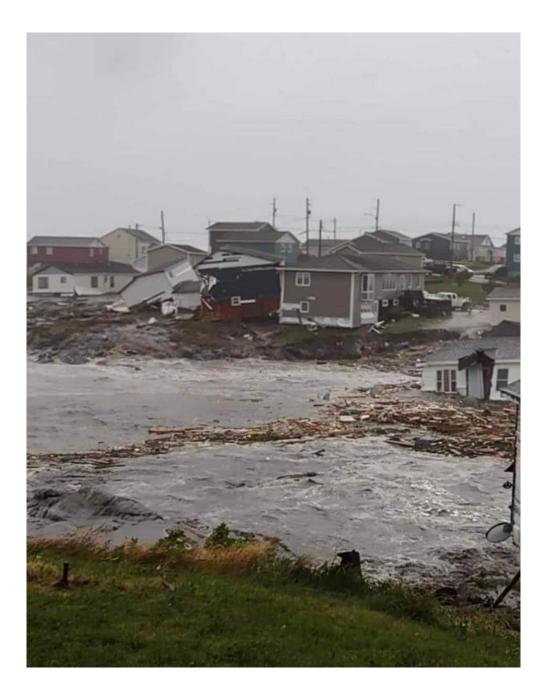

## **Channel – Port aux Basques**

Hurricane Fiona smashed into Atlantic Canada on September 23, 2022 with record-setting intensity, washing entire homes into the ocean and downing countless trees and power lines that left hundreds of thousands in the dark.

Fiona, once a major hurricane, became an extratropical cyclone before making landfall in Atlantic Canada, but that didn't mean it still didn't pack a similar punch as a traditional hurricane. The storm made landfall in Channel - Port aux Basques in the early hours of Saturday, September 24, 2022 and was the strongest on record for any storm in Canada. A massive storm surge brought on by Fiona's tremendous size, poured into the Town, washing away several homes. Unfortunately, one resident lost their life, and two others were nearly swept out to sea. Thirty (30) homes were extensively damaged or destroyed from the storm and another seventy (70) homes are slated for demolition.

Residents of our Town of 4000 people were severely impacted by the storm with many leaving their homes, taking only what they were wearing. Many lost much more than a home, they lost everything that meant the world to them.