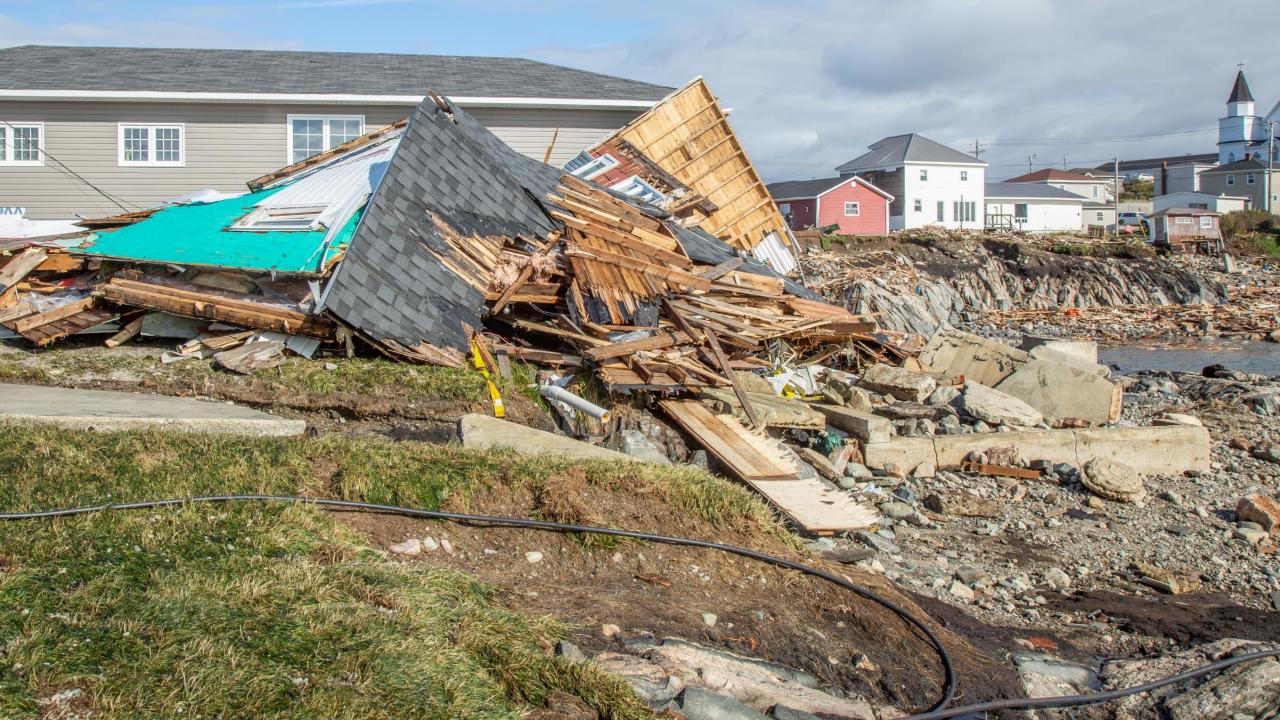

Fiona, once a major hurricane, became an extratropical cyclone before making landfall in Atlantic Canada, but that didn't mean it still didn't pack a similar punch as a traditional hurricane. The storm made landfall in Channel - Port aux Basques in the early hours of Saturday, September 24, 2022 and was the strongest on record for any storm in Canada. A massive storm surge brought on by Fiona's tremendous size, poured into the Town, washing away several homes. Unfortunately, one resident lost their life, and two others were nearly swept out to sea. Thirty (30) homes were extensively damaged or destroyed from the storm and another seventy (70) homes are slated for demolition.

Residents of our Town of 4000 people were severely impacted by the storm with many leaving their homes, taking only what they were wearing. Many lost much more than a home, they lost everything that meant the world to them.