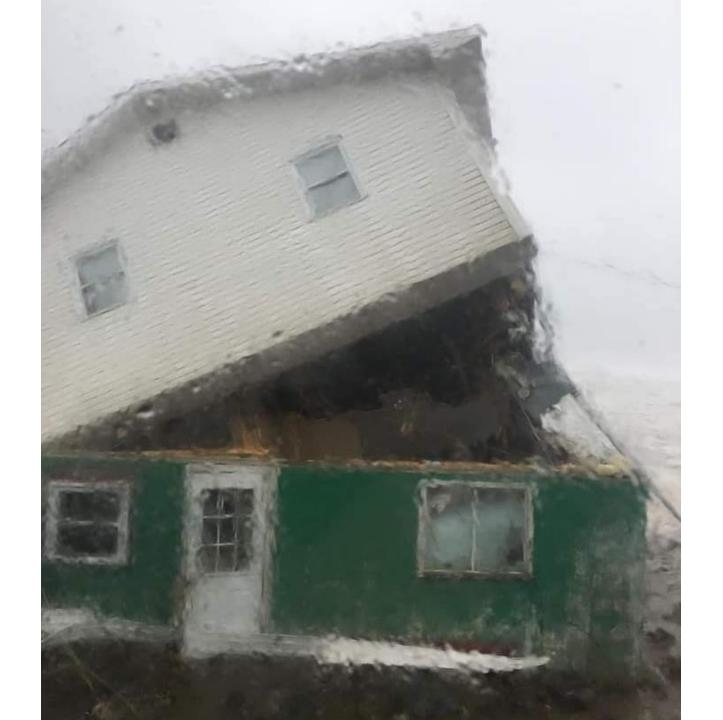

## **Channel – Port aux Basques**

Hurricane Fiona smashed into Atlantic Canada on September 23, 2022 with record-setting intensity, washing entire homes into the ocean and downing countless trees and power lines that left hundreds of thousands in the dark.

Fiona, once a major hurricane, became an extratropical cyclone before making landfall in Atlantic Canada, but that didn't mean it still didn't pack a similar punch as a traditional hurricane. The storm made landfall in Channel - Port aux Basques in the early hours of Saturday, September 24, 2022 and was the strongest on record for any storm in Canada. A massive storm surge brought on by Fiona's tremendous size, poured into the Town, washing away several homes. Unfortunately, one resident lost their life, and two others were nearly swept out to sea. Thirty (30) homes were extensively damaged or destroyed from the storm and another seventy (70) homes are slated for demolition.