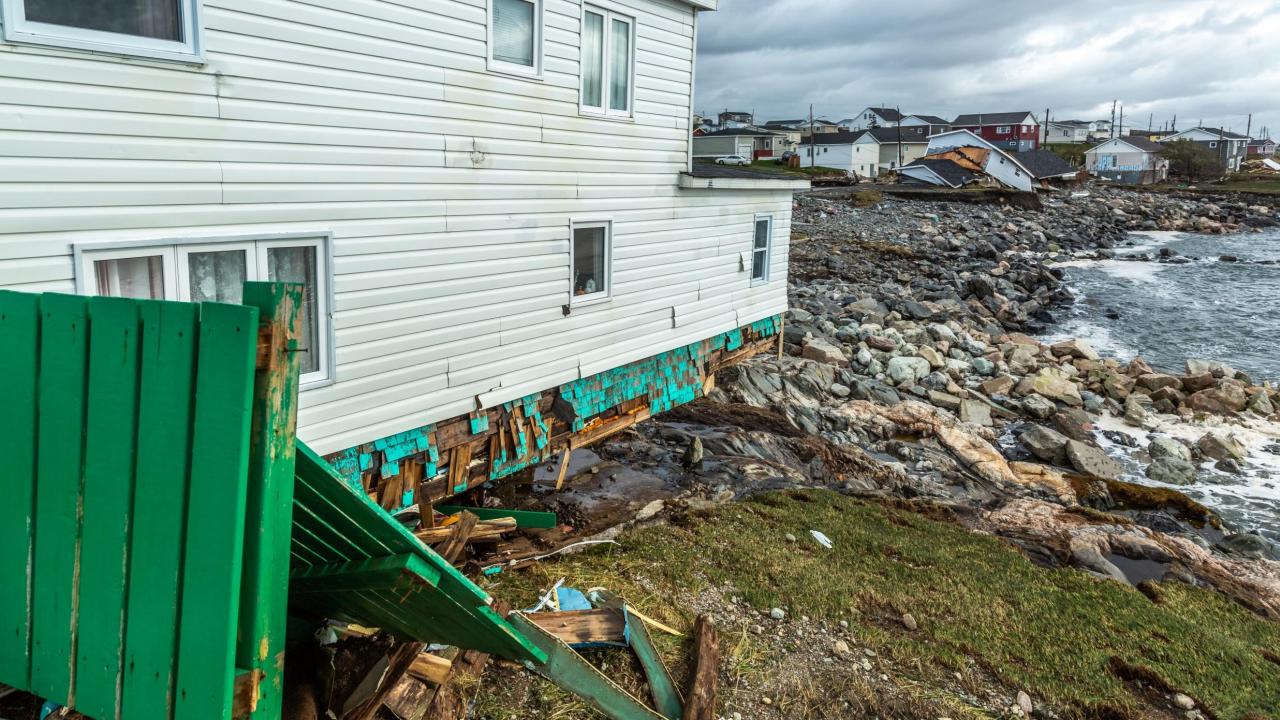

## **Channel – Port aux Basques**

Hurricane Fiona smashed into Atlantic Canada on September 23, 2022 with record-setting intensity, washing entire homes into the ocean and downing countless trees and power lines that left hundreds of thousands in the dark.

Fiona, once a major hurricane, became an extratropical cyclone before making landfall in Atlantic Canada, but that didn't mean it still didn't pack a similar punch as a traditional hurricane. The storm made landfall in Channel - Port aux Basques in the early hours of Saturday, September 24, 2022 and was the strongest on record for any storm in Canada. A massive storm surge brought on by Fiona's tremendous size, poured into the Town, washing away several homes. Unfortunately, one resident lost their life, and two others were nearly swept out to sea. Thirty (30) homes were extensively damaged or destroyed from the storm and another seventy (70) homes are slated for demolition.

Residents of our Town of 4000 people were severely impacted by the storm with many leaving their homes, taking only what they were wearing. Many lost much more than a home, they lost everything that meant the world to them.