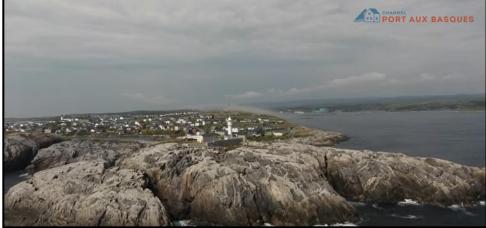

## **Channel – Port aux Basques**

Hurricane Fiona smashed into Atlantic Canada on September 23, 2022 with record-setting intensity, washing entire homes into the ocean and downing countless trees and power lines that left hundreds of thousands in the dark.

Fiona, once a major hurricane, became an extratropical cyclone before making landfall in Atlantic Canada, but that didn't mean it still didn't pack a similar punch as a traditional hurricane. The storm made landfall in Channel - Port aux Basques in the early hours of Saturday, September 24, 2022 and was the strongest on record for any storm in Canada. A massive storm surge brought on by Fiona's tremendous size, poured into the Town, washing away several homes. Unfortunately, one resident lost their life, and two others were nearly swept out to sea. Thirty (30) homes were extensively damaged or destroyed from the storm and another seventy (70) homes are slated for demolition.