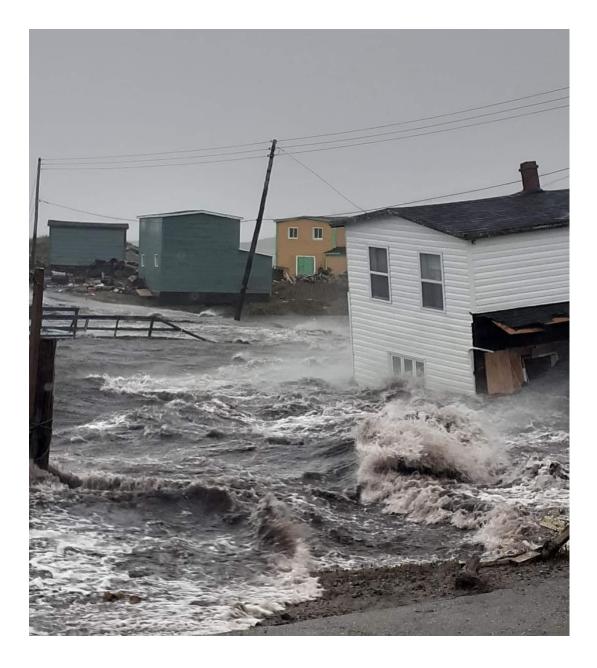

## **Channel – Port aux Basques**

Hurricane Fiona smashed into Atlantic Canada on September 23, 2022 with record-setting intensity, washing entire homes into the ocean and downing countless trees and power lines that left hundreds of thousands in the dark.

Fiona, once a major hurricane, became an extratropical cyclone before making landfall in Atlantic Canada, but that didn't mean it still didn't pack a similar punch as a traditional hurricane. The storm made landfall in Channel - Port aux Basques in the early hours of Saturday, September 24, 2022 and was the strongest on record for any storm in Canada. A massive storm surge brought on by Fiona's tremendous size, poured into the Town, washing away several homes. Unfortunately, one resident lost their life, and two others were nearly swept out to sea. Thirty (30) homes were extensively damaged or destroyed from the storm and another seventy (70) homes are slated for demolition.

Residents of our Town of 4000 people were severely impacted by the storm with many leaving their homes, taking only what they were wearing. Many lost much more than a home, they lost everything that meant the world to them.