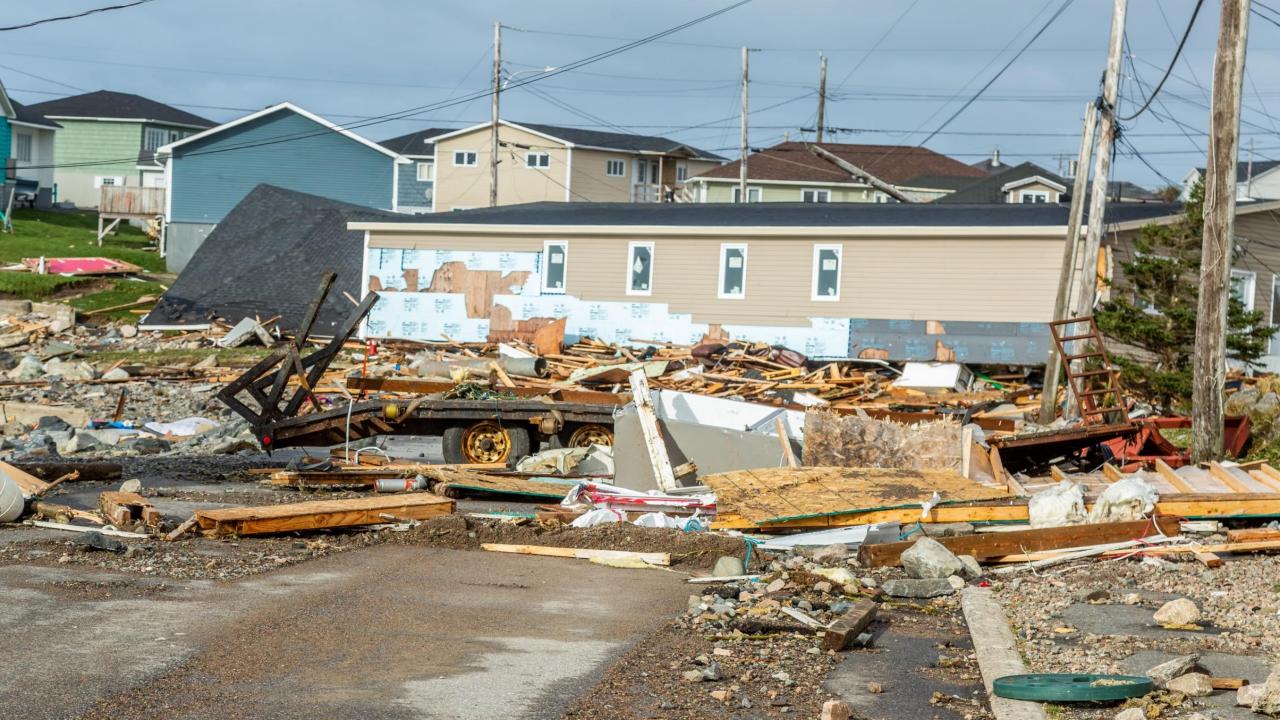

## **Channel – Port aux Basques**

Hurricane Fiona smashed into Atlantic Canada on September 23, 2022 with record-setting intensity, washing entire homes into the ocean and downing countless trees and power lines that left hundreds of thousands in the dark.

Fiona, once a major hurricane, became an extratropical cyclone before making landfall in Atlantic Canada, but that didn't mean it still didn't pack a similar punch as a traditional hurricane. The storm made landfall in Channel - Port aux Basques in the early hours of Saturday, September 24, 2022 and was the strongest on record for any storm in Canada. A massive storm surge brought on by Fiona's tremendous size, poured into the Town, washing away several homes. Unfortunately, one resident lost their life, and two others were nearly swept out to sea. Thirty (30) homes were extensively damaged or destroyed from the storm and another seventy (70) homes are slated for demolition.

Residents of our Town of 4000 people were severely impacted by the storm with many leaving their homes, taking only what they were wearing. Many lost much more than a home, they lost everything that meant the world to them.