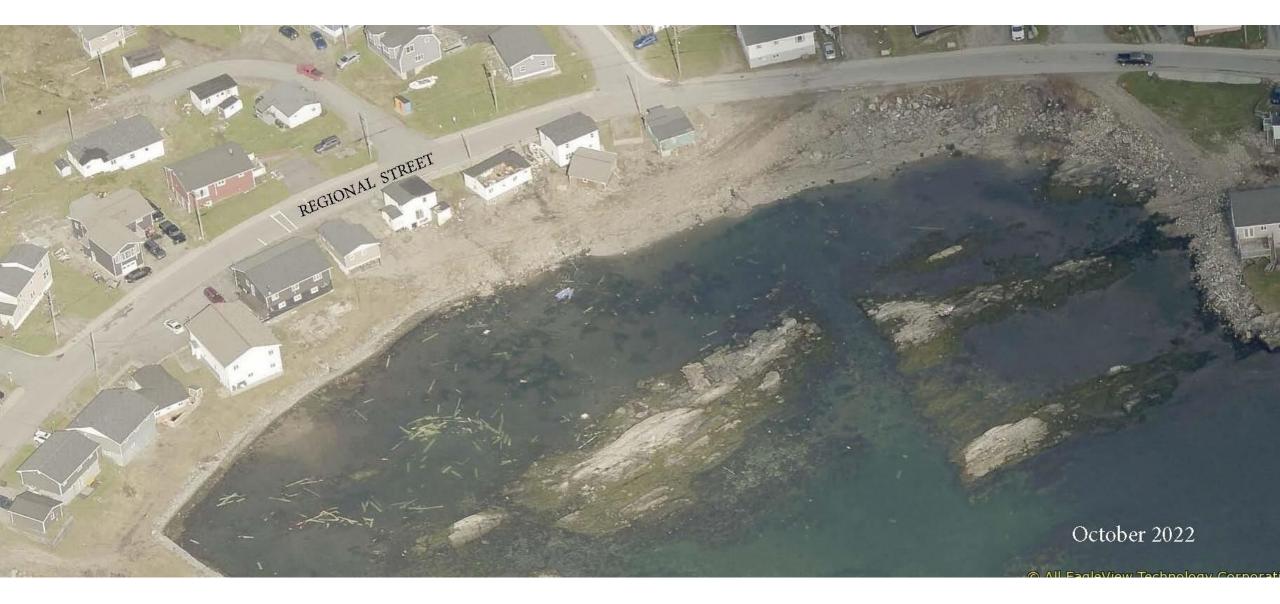

Fiona, once a major hurricane, became an extratropical cyclone before making landfall in Atlantic Canada, but that didn't mean it still didn't pack a similar punch as a traditional hurricane. The storm made landfall in Channel - Port aux Basques in the early hours of Saturday, September 24, 2022 and was the strongest on record for any storm in Canada. A massive storm surge brought on by Fiona's tremendous size, poured into the Town, washing away several homes. Unfortunately, one resident lost their life, and two others were nearly swept out to sea. Thirty (30) homes were extensively damaged or destroyed from the storm and another seventy (70) homes are slated for demolition.

Residents of our Town of 4000 people were severely impacted by the storm with many leaving their homes, taking only what they were wearing. Many lost much more than a home, they lost everything that meant the world to them.