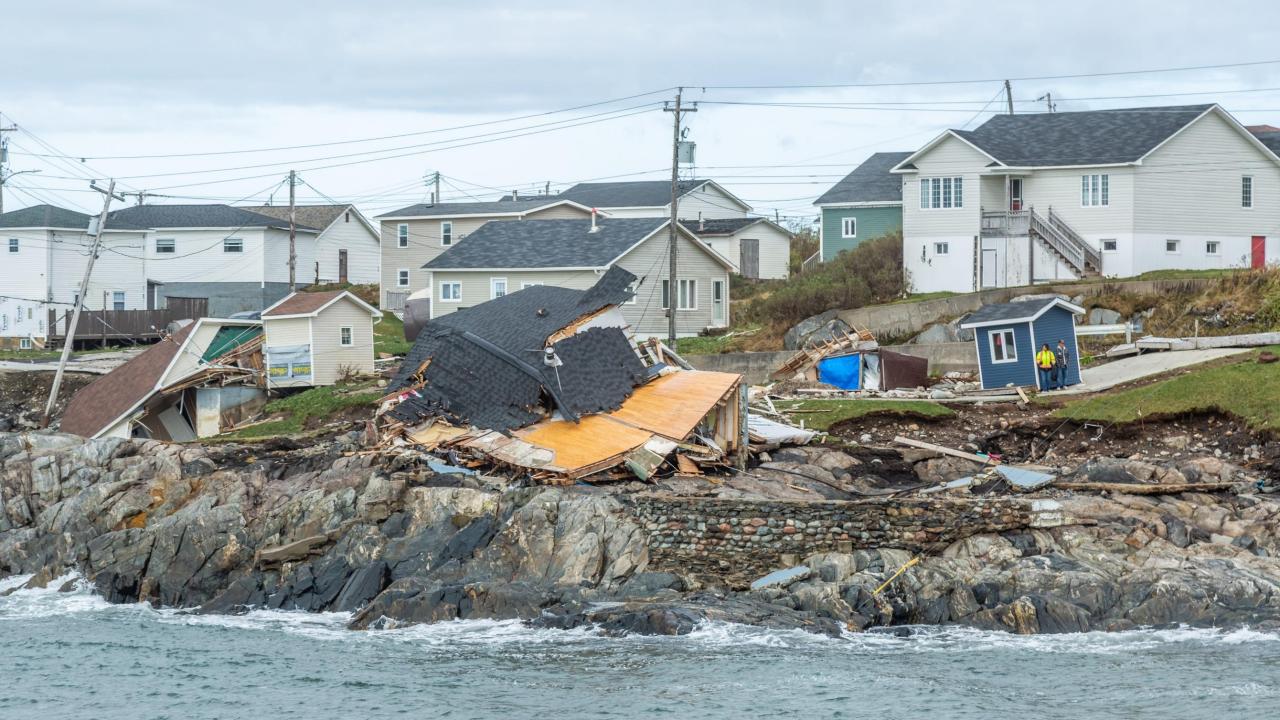

## **Channel – Port aux Basques**

Hurricane Fiona smashed into Atlantic Canada on September 23, 2022 with record-setting intensity, washing entire homes into the ocean and downing countless trees and power lines that left hundreds of thousands in the dark.

Fiona, once a major hurricane, became an extratropical cyclone before making landfall in Atlantic Canada, but that didn't mean it still didn't pack a similar punch as a traditional hurricane. The storm made landfall in Channel - Port aux Basques in the early hours of Saturday, September 24, 2022 and was the strongest on record for any storm in Canada. A massive storm surge brought on by Fiona's tremendous size, poured into the Town, washing away several homes. Unfortunately, one resident lost their life, and two others were nearly swept out to sea. Thirty (30) homes were extensively damaged or destroyed from the storm and another seventy (70) homes are slated for demolition.

Residents of our Town of 4000 people were severely impacted by the storm with many leaving their homes, taking only what they were wearing. Many lost much more than a home, they lost everything that meant the world to them.