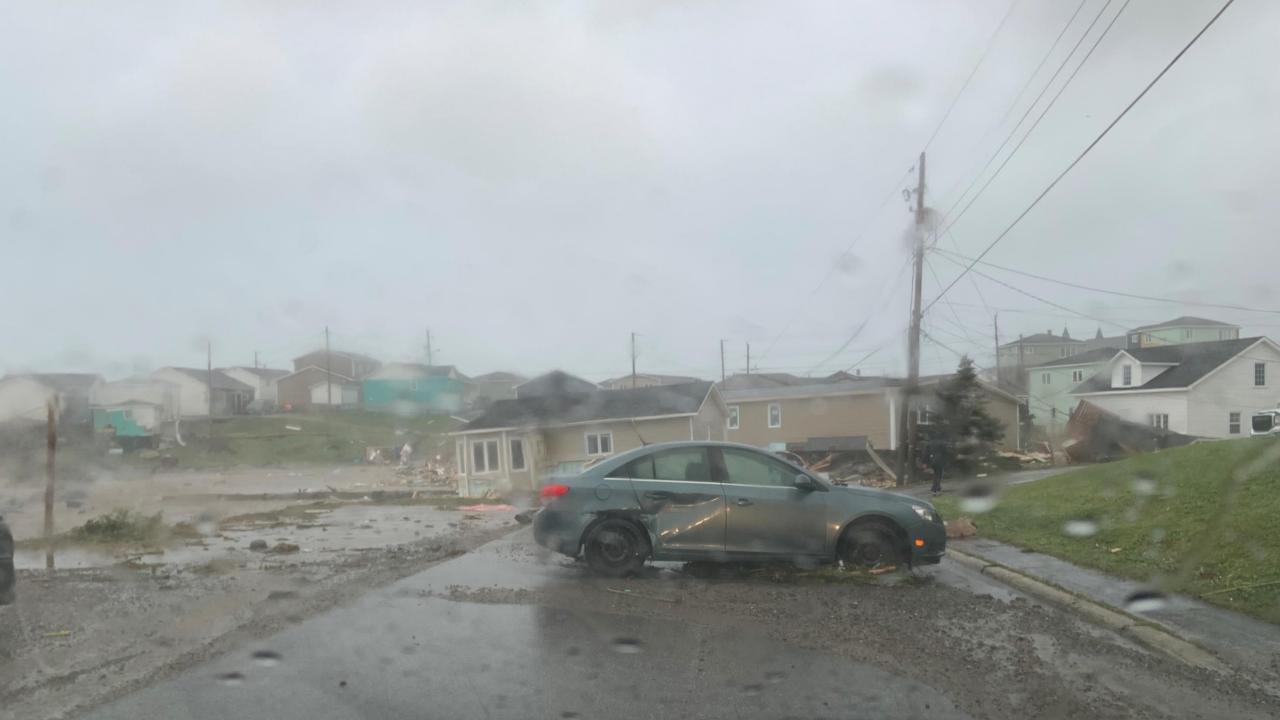

Fiona, once a major hurricane, became an extratropical cyclone before making landfall in Atlantic Canada, but that didn't mean it still didn't pack a similar punch as a traditional hurricane. The storm made landfall in Channel - Port aux Basques in the early hours of Saturday, September 24, 2022 and was the strongest on record for any storm in Canada. A massive storm surge brought on by Fiona's tremendous size, poured into the Town, washing away several homes. Unfortunately, one resident lost their life, and two others were nearly swept out to sea. Thirty (30) homes were extensively damaged or destroyed from the storm and another seventy (70) homes are slated for demolition.

Residents of our Town of 4000 people were severely impacted by the storm with many leaving their homes, taking only what they were wearing. Many lost much more than a home, they lost everything that meant the world to them.