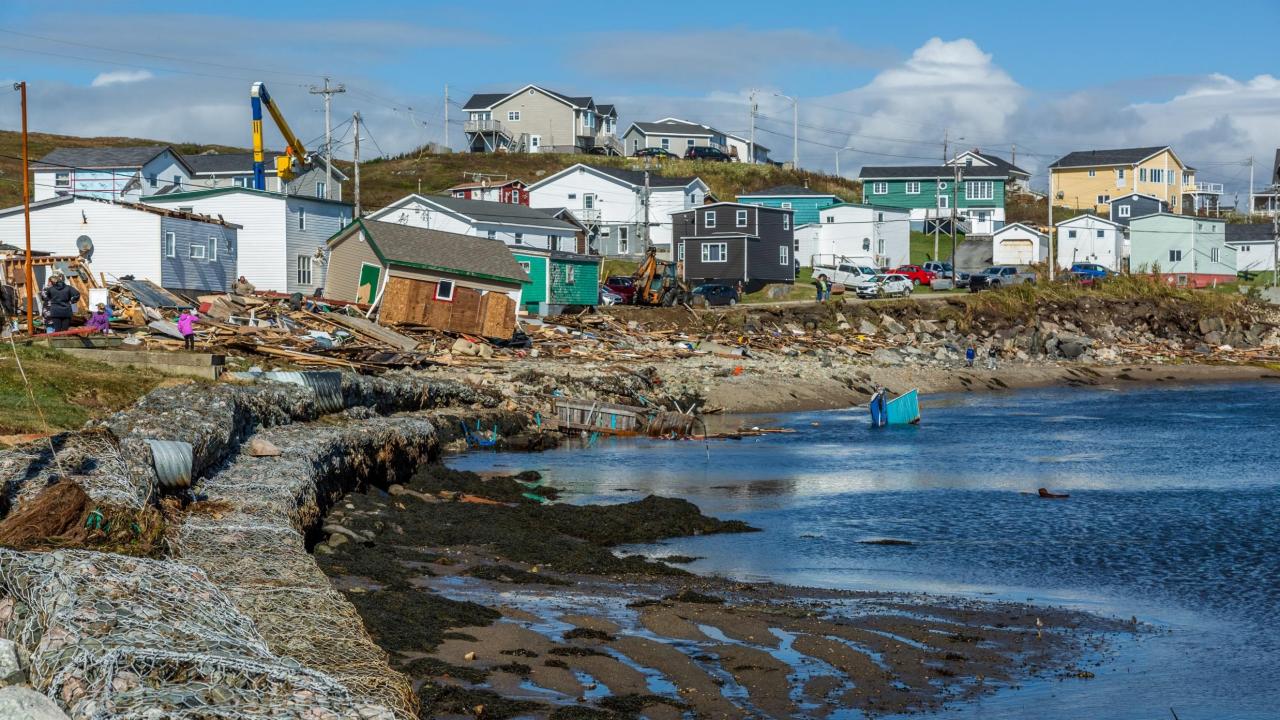

## **Channel – Port aux Basques**

Hurricane Fiona smashed into Atlantic Canada on September 23, 2022 with record-setting intensity, washing entire homes into the ocean and downing countless trees and power lines that left hundreds of thousands in the dark.

Fiona, once a major hurricane, became an extratropical cyclone before making landfall in Atlantic Canada, but that didn't mean it still didn't pack a similar punch as a traditional hurricane. The storm made landfall in Channel - Port aux Basques in the early hours of Saturday, September 24, 2022 and was the strongest on record for any storm in Canada. A massive storm surge brought on by Fiona's tremendous size, poured into the Town, washing away several homes. Unfortunately, one resident lost their life, and two others were nearly swept out to sea. Thirty (30) homes were extensively damaged or destroyed from the storm and another seventy (70) homes are slated for demolition.

Residents of our Town of 4000 people were severely impacted by the storm with many leaving their homes, taking only what they were wearing. Many lost much more than a home, they lost everything that meant the world to them.