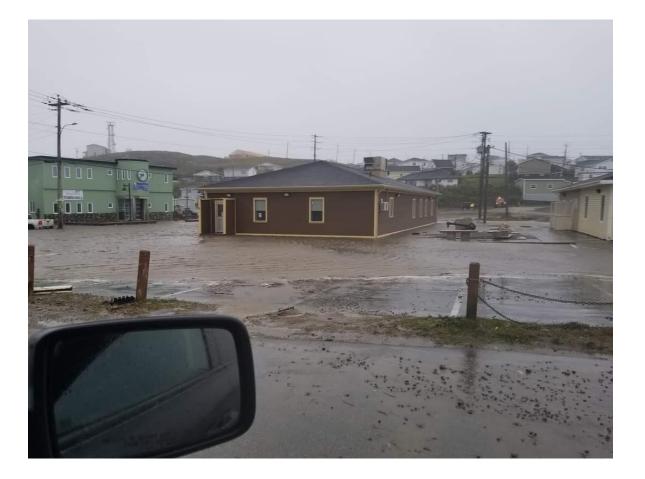

Fiona, once a major hurricane, became an extratropical cyclone before making landfall in Atlantic Canada, but that didn't mean it still didn't pack a similar punch as a traditional hurricane. The storm made landfall in Channel - Port aux Basques in the early hours of Saturday, September 24, 2022 and was the strongest on record for any storm in Canada. A massive storm surge brought on by Fiona's tremendous size, poured into the Town, washing away several homes. Unfortunately, one resident lost their life, and two others were nearly swept out to sea. Thirty (30) homes were extensively damaged or destroyed from the storm and another seventy (70) homes are slated for demolition.

Residents of our Town of 4000 people were severely impacted by the storm with many leaving their homes, taking only what they were wearing. Many lost much more than a home, they lost everything that meant the world to them.