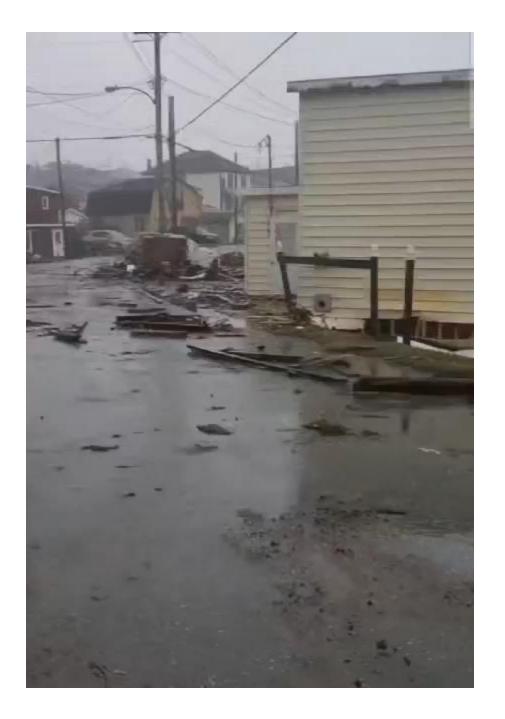

Fiona, once a major hurricane, became an extratropical cyclone before making landfall in Atlantic Canada, but that didn't mean it still didn't pack a similar punch as a traditional hurricane. The storm made landfall in Channel - Port aux Basques in the early hours of Saturday, September 24, 2022 and was the strongest on record for any storm in Canada. A massive storm surge brought on by Fiona's tremendous size, poured into the Town, washing away several homes. Unfortunately, one resident lost their life, and two others were nearly swept out to sea. Thirty (30) homes were extensively damaged or destroyed from the storm and another seventy (70) homes are slated for demolition.

Residents of our Town of 4000 people were severely impacted by the storm with many leaving their homes, taking only what they were wearing. Many lost much more than a home, they lost everything that meant the world to them.