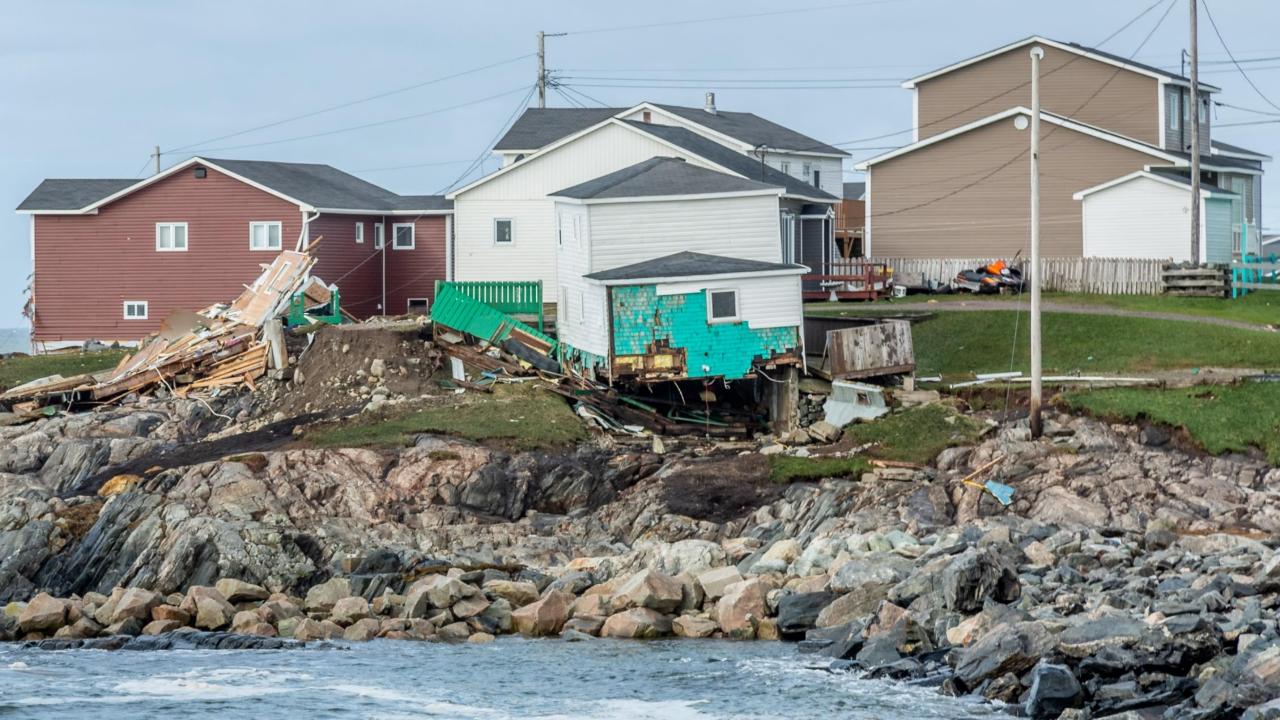

Fiona, once a major hurricane, became an extratropical cyclone before making landfall in Atlantic Canada, but that didn't mean it still didn't pack a similar punch as a traditional hurricane. The storm made landfall in Channel - Port aux Basques in the early hours of Saturday, September 24, 2022 and was the strongest on record for any storm in Canada. A massive storm surge brought on by Fiona's tremendous size, poured into the Town, washing away several homes. Unfortunately, one resident lost their life, and two others were nearly swept out to sea. Thirty (30) homes were extensively damaged or destroyed from the storm and another seventy (70) homes are slated for demolition.

Residents of our Town of 4000 people were severely impacted by the storm with many leaving their homes, taking only what they were wearing. Many lost much more than a home, they lost everything that meant the world to them.