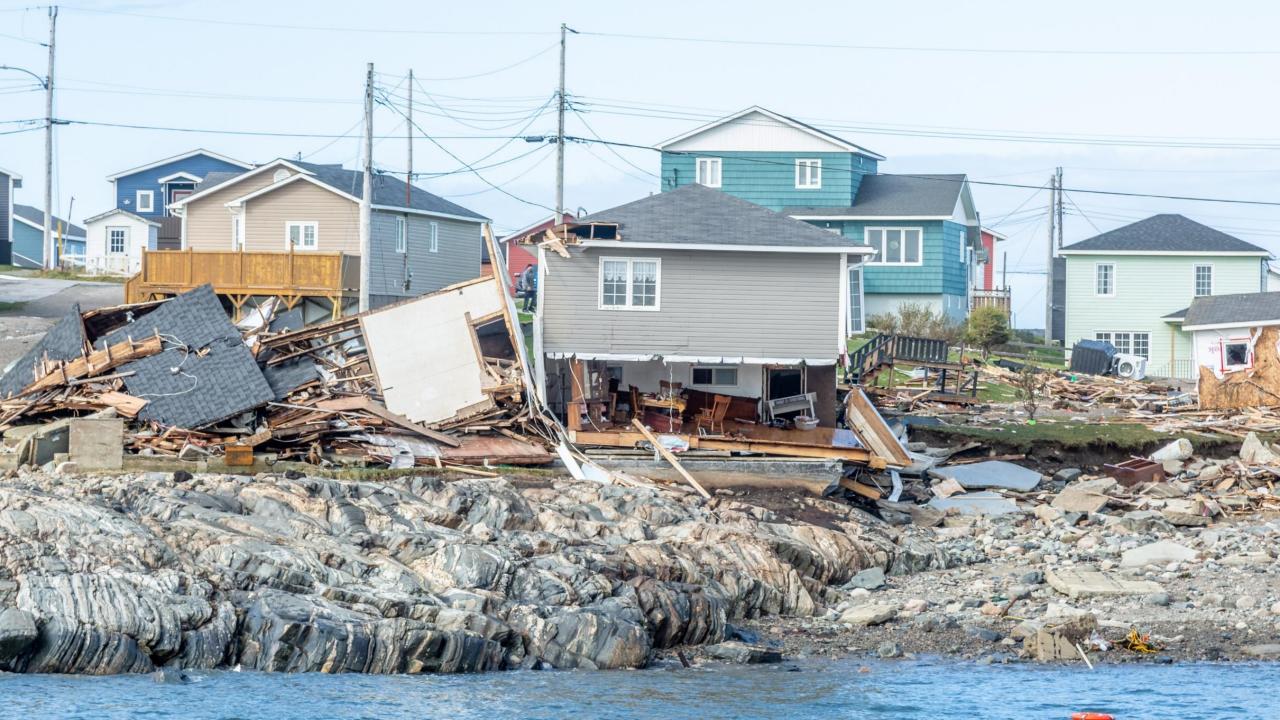

Fiona, once a major hurricane, became an extratropical cyclone before making landfall in Atlantic Canada, but that didn't mean it still didn't pack a similar punch as a traditional hurricane. The storm made landfall in Channel - Port aux Basques in the early hours of Saturday, September 24, 2022 and was the strongest on record for any storm in Canada. A massive storm surge brought on by Fiona's tremendous size, poured into the Town, washing away several homes. Unfortunately, one resident lost their life, and two others were nearly swept out to sea. Thirty (30) homes were extensively damaged or destroyed from the storm and another seventy (70) homes are slated for demolition.

Residents of our Town of 4000 people were severely impacted by the storm with many leaving their homes, taking only what they were wearing. Many lost much more than a home, they lost everything that meant the world to them.