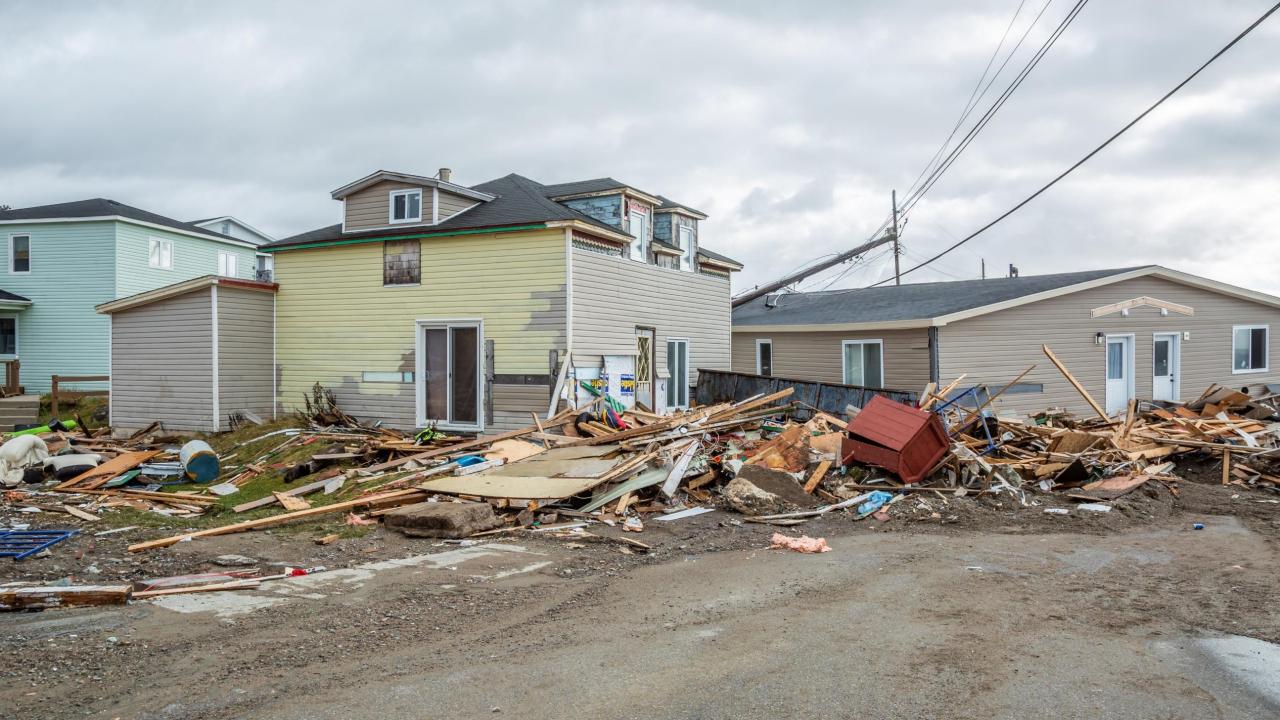

Fiona, once a major hurricane, became an extratropical cyclone before making landfall in Atlantic Canada, but that didn't mean it still didn't pack a similar punch as a traditional hurricane. The storm made landfall in Channel - Port aux Basques in the early hours of Saturday, September 24, 2022 and was the strongest on record for any storm in Canada. A massive storm surge brought on by Fiona's tremendous size, poured into the Town, washing away several homes. Unfortunately, one resident lost their life, and two others were nearly swept out to sea. Thirty (30) homes were extensively damaged or destroyed from the storm and another seventy (70) homes are slated for demolition.

Residents of our Town of 4000 people were severely impacted by the storm with many leaving their homes, taking only what they were wearing. Many lost much more than a home, they lost everything that meant the world to them.