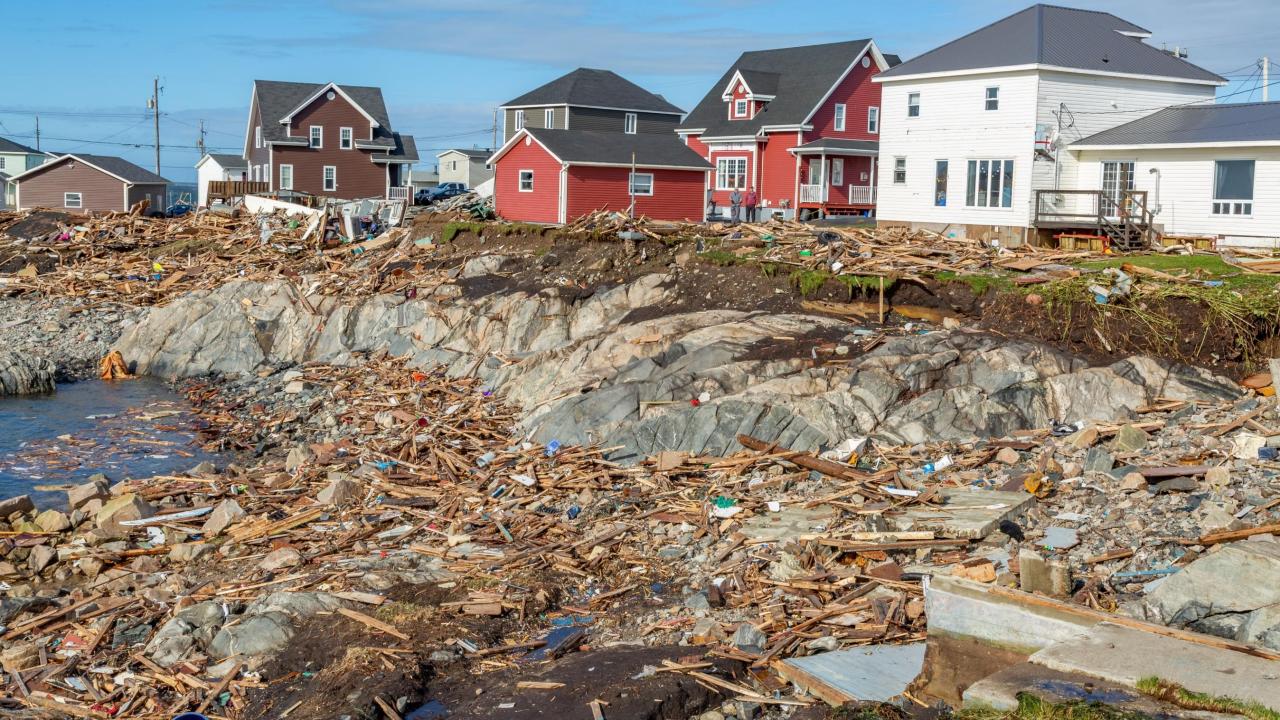

Fiona, once a major hurricane, became an extratropical cyclone before making landfall in Atlantic Canada, but that didn't mean it still didn't pack a similar punch as a traditional hurricane. The storm made landfall in Channel - Port aux Basques in the early hours of Saturday, September 24, 2022 and was the strongest on record for any storm in Canada. A massive storm surge brought on by Fiona's tremendous size, poured into the Town, washing away several homes. Unfortunately, one resident lost their life, and two others were nearly swept out to sea. Thirty (30) homes were extensively damaged or destroyed from the storm and another seventy (70) homes are slated for demolition.

Residents of our Town of 4000 people were severely impacted by the storm with many leaving their homes, taking only what they were wearing. Many lost much more than a home, they lost everything that meant the world to them.