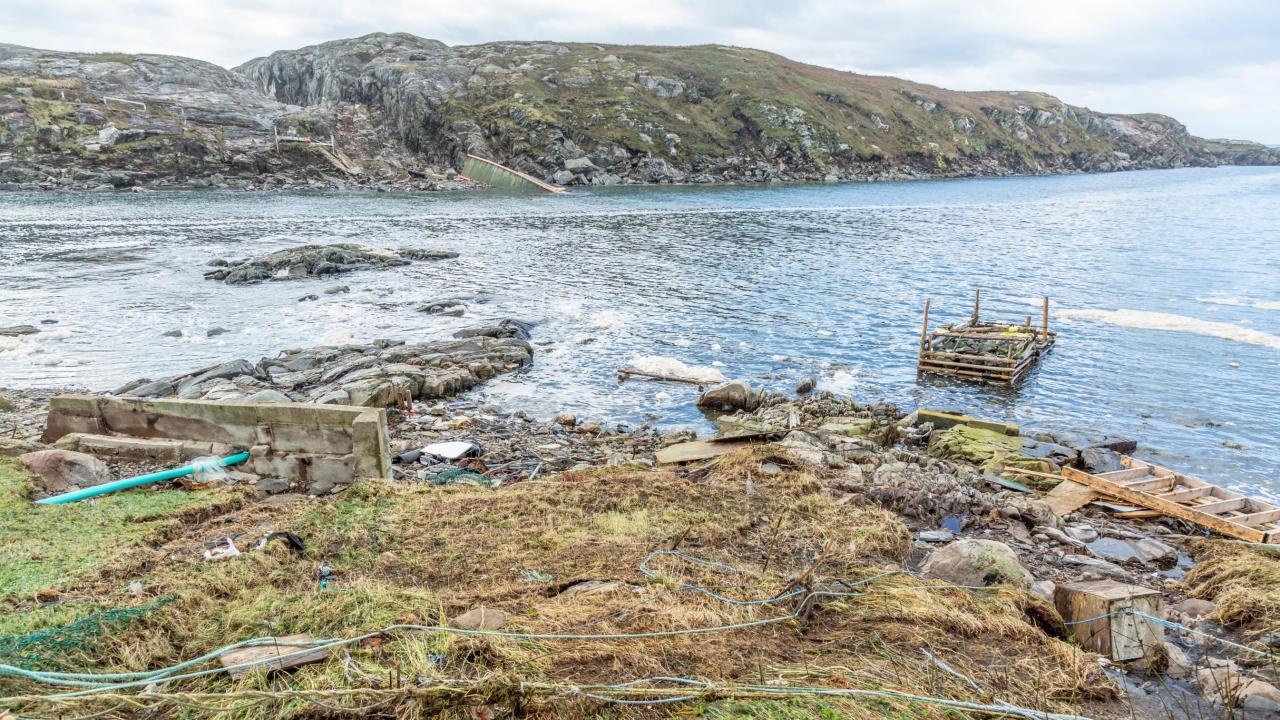

Fiona, once a major hurricane, became an extratropical cyclone before making landfall in Atlantic Canada, but that didn't mean it still didn't pack a similar punch as a traditional hurricane. The storm made landfall in Channel - Port aux Basques in the early hours of Saturday, September 24, 2022 and was the strongest on record for any storm in Canada. A massive storm surge brought on by Fiona's tremendous size, poured into the Town, washing away several homes. Unfortunately, one resident lost their life, and two others were nearly swept out to sea. Thirty (30) homes were extensively damaged or destroyed from the storm and another seventy (70) homes are slated for demolition.

Residents of our Town of 4000 people were severely impacted by the storm with many leaving their homes, taking only what they were wearing. Many lost much more than a home, they lost everything that meant the world to them.