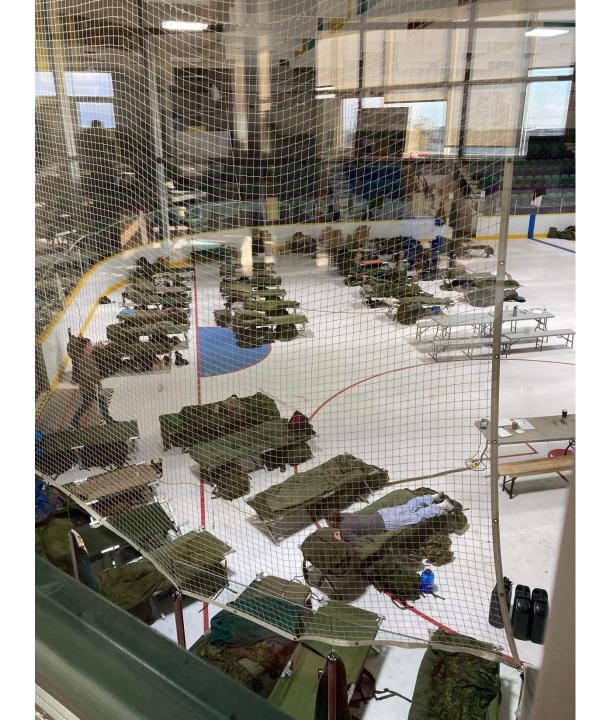

Residents of our Town of 4000 people were severely impacted by the storm with many leaving their homes, taking only what they were wearing. Many lost much more than a home, they lost everything that meant the world to them.