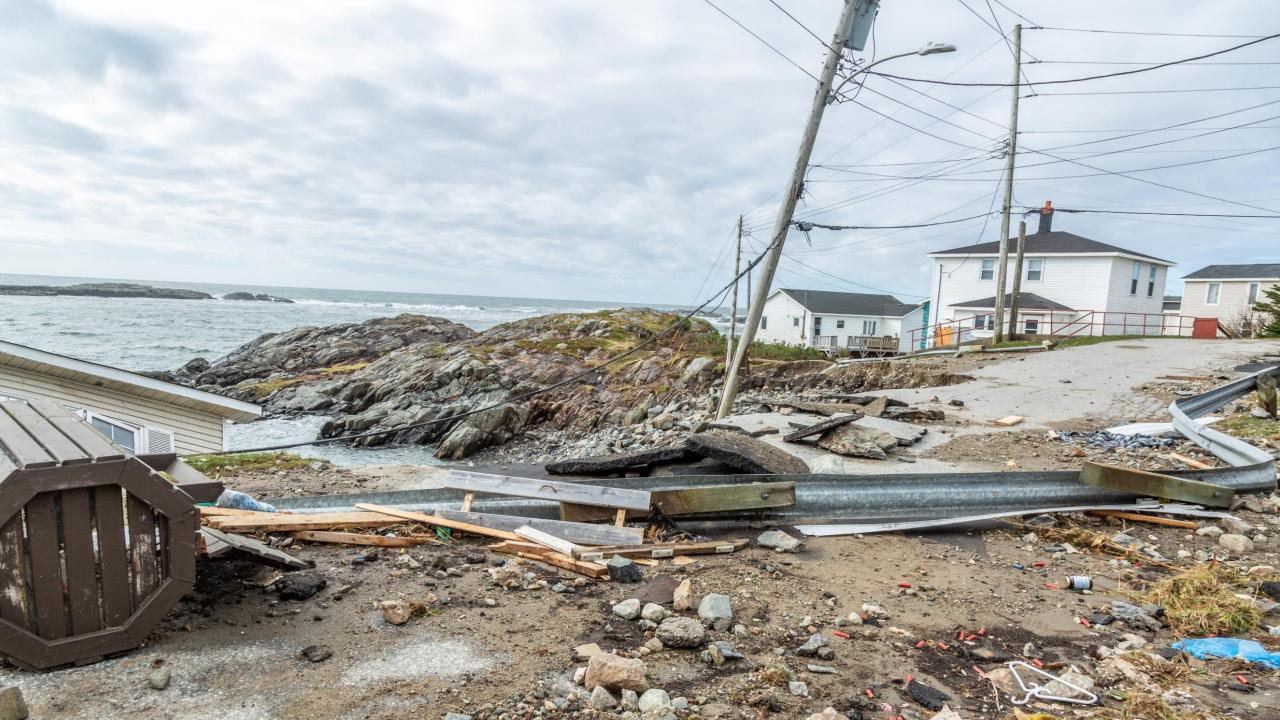

Fiona, once a major hurricane, became an extratropical cyclone before making landfall in Atlantic Canada, but that didn't mean it still didn't pack a similar punch as a traditional hurricane. The storm made landfall in Channel - Port aux Basques in the early hours of Saturday, September 24, 2022 and was the strongest on record for any storm in Canada. A massive storm surge brought on by Fiona's tremendous size, poured into the Town, washing away several homes. Unfortunately, one resident lost their life, and two others were nearly swept out to sea. Thirty (30) homes were extensively damaged or destroyed from the storm and another seventy (70) homes are slated for demolition.

Residents of our Town of 4000 people were severely impacted by the storm with many leaving their homes, taking only what they were wearing. Many lost much more than a home, they lost everything that meant the world to them.