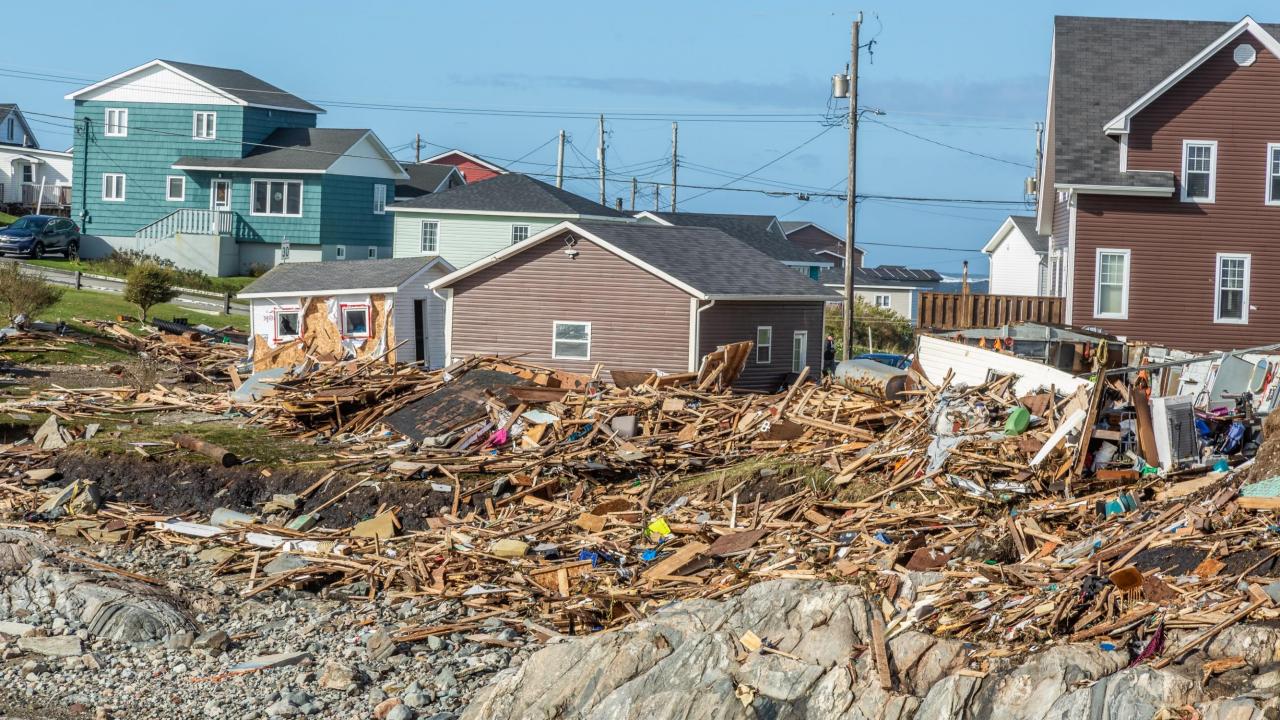

## **Channel – Port aux Basques**

Hurricane Fiona smashed into Atlantic Canada on September 23, 2022 with record-setting intensity, washing entire homes into the ocean and downing countless trees and power lines that left hundreds of thousands in the dark.

Fiona, once a major hurricane, became an extratropical cyclone before making landfall in Atlantic Canada, but that didn't mean it still didn't pack a similar punch as a traditional hurricane. The storm made landfall in Channel - Port aux Basques in the early hours of Saturday, September 24, 2022 and was the strongest on record for any storm in Canada. A massive storm surge brought on by Fiona's tremendous size, poured into the Town, washing away several homes. Unfortunately, one resident lost their life, and two others were nearly swept out to sea. Thirty (30) homes were extensively damaged or destroyed from the storm and another seventy (70) homes are slated for demolition.

Residents of our Town of 4000 people were severely impacted by the storm with many leaving their homes, taking only what they were wearing. Many lost much more than a home, they lost everything that meant the world to them.