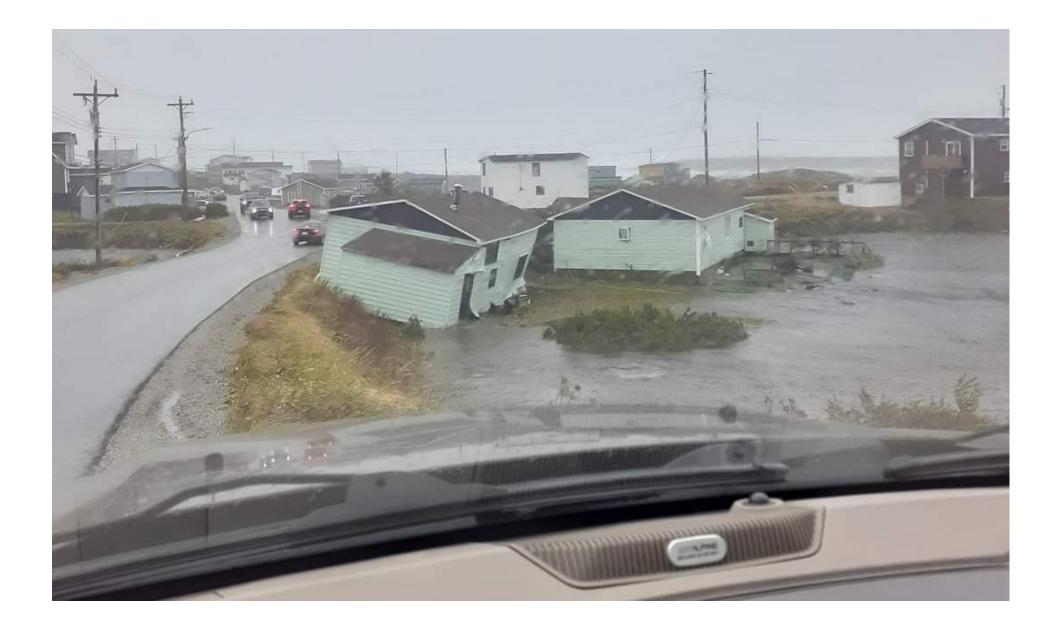

Fiona, once a major hurricane, became an extratropical cyclone before making landfall in Atlantic Canada, but that didn't mean it still didn't pack a similar punch as a traditional hurricane. The storm made landfall in Channel - Port aux Basques in the early hours of Saturday, September 24, 2022 and was the strongest on record for any storm in Canada. A massive storm surge brought on by Fiona's tremendous size, poured into the Town, washing away several homes. Unfortunately, one resident lost their life, and two others were nearly swept out to sea. Thirty (30) homes were extensively damaged or destroyed from the storm and another seventy (70) homes are slated for demolition.

Residents of our Town of 4000 people were severely impacted by the storm with many leaving their homes, taking only what they were wearing. Many lost much more than a home, they lost everything that meant the world to them.