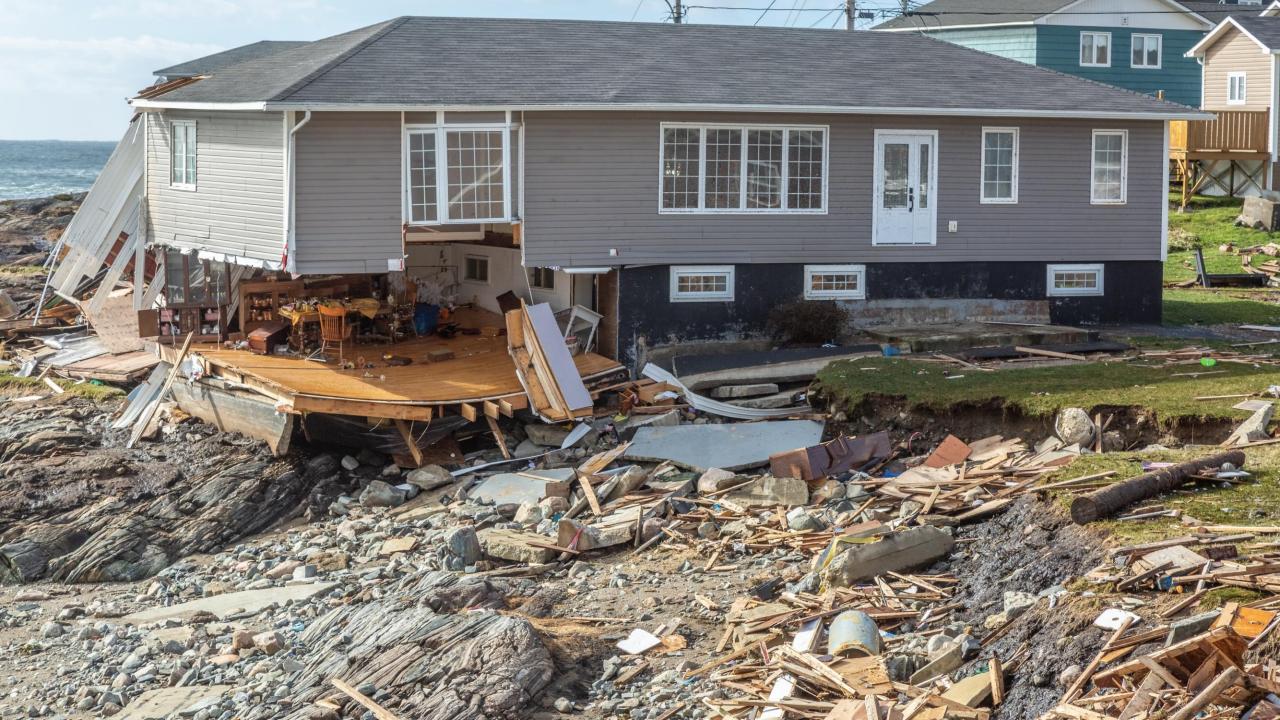

Fiona, once a major hurricane, became an extratropical cyclone before making landfall in Atlantic Canada, but that didn't mean it still didn't pack a similar punch as a traditional hurricane. The storm made landfall in Channel - Port aux Basques in the early hours of Saturday, September 24, 2022 and was the strongest on record for any storm in Canada. A massive storm surge brought on by Fiona's tremendous size, poured into the Town, washing away several homes. Unfortunately, one resident lost their life, and two others were nearly swept out to sea. Thirty (30) homes were extensively damaged or destroyed from the storm and another seventy (70) homes are slated for demolition.

Residents of our Town of 4000 people were severely impacted by the storm with many leaving their homes, taking only what they were wearing. Many lost much more than a home, they lost everything that meant the world to them.