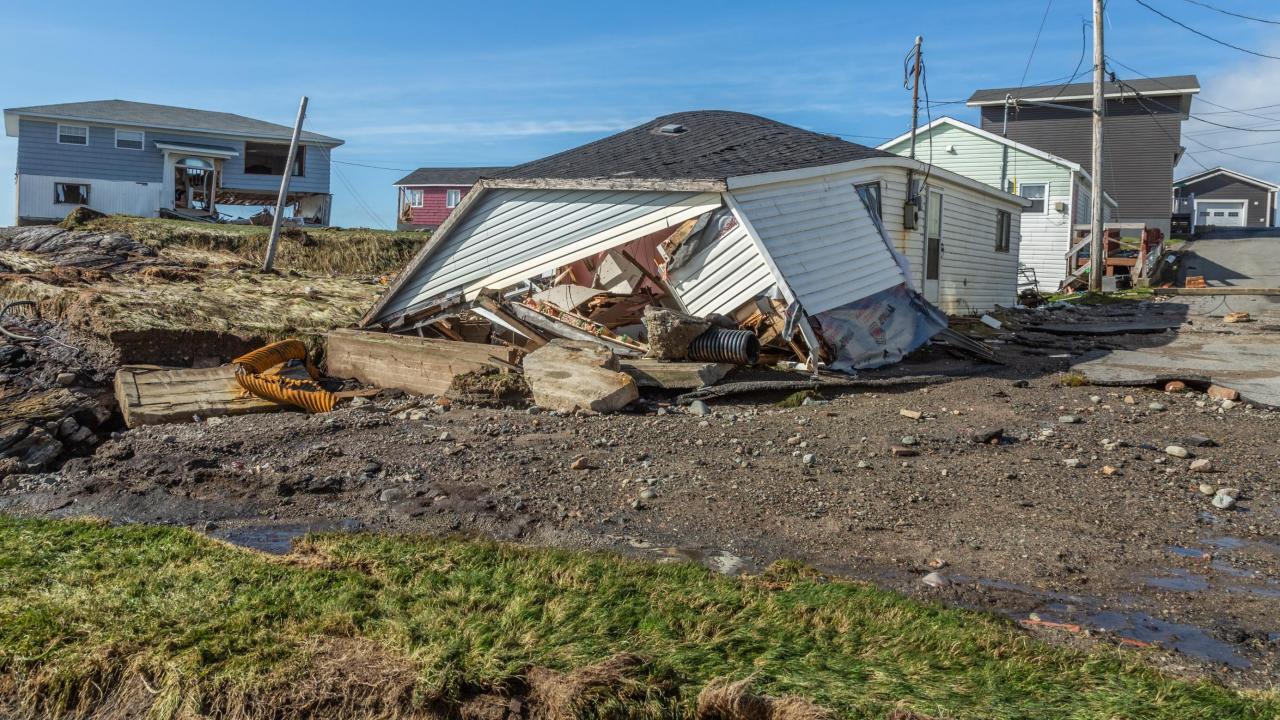

Fiona, once a major hurricane, became an extratropical cyclone before making landfall in Atlantic Canada, but that didn't mean it still didn't pack a similar punch as a traditional hurricane. The storm made landfall in Channel - Port aux Basques in the early hours of Saturday, September 24, 2022 and was the strongest on record for any storm in Canada. A massive storm surge brought on by Fiona's tremendous size, poured into the Town, washing away several homes. Unfortunately, one resident lost their life, and two others were nearly swept out to sea. Thirty (30) homes were extensively damaged or destroyed from the storm and another seventy (70) homes are slated for demolition.

Residents of our Town of 4000 people were severely impacted by the storm with many leaving their homes, taking only what they were wearing. Many lost much more than a home, they lost everything that meant the world to them.