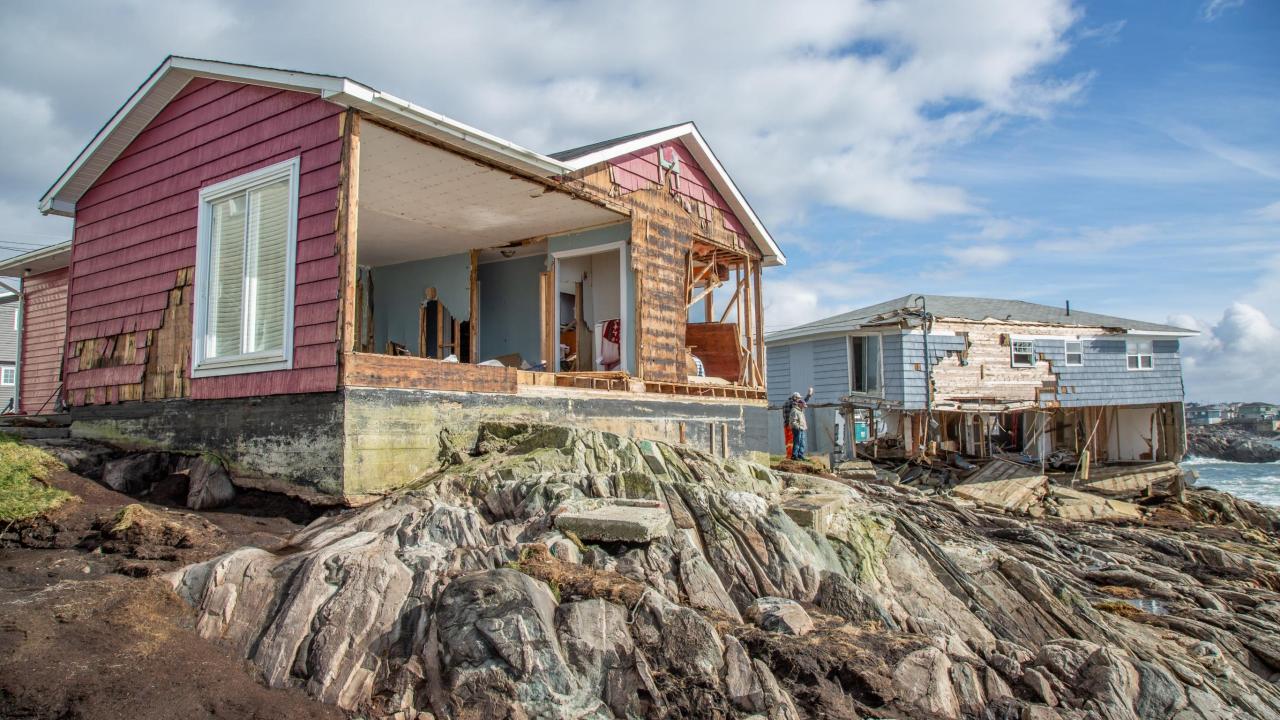

Fiona, once a major hurricane, became an extratropical cyclone before making landfall in Atlantic Canada, but that didn't mean it still didn't pack a similar punch as a traditional hurricane. The storm made landfall in Channel - Port aux Basques in the early hours of Saturday, September 24, 2022 and was the strongest on record for any storm in Canada. A massive storm surge brought on by Fiona's tremendous size, poured into the Town, washing away several homes. Unfortunately, one resident lost their life, and two others were nearly swept out to sea. Thirty (30) homes were extensively damaged or destroyed from the storm and another seventy (70) homes are slated for demolition.

Residents of our Town of 4000 people were severely impacted by the storm with many leaving their homes, taking only what they were wearing. Many lost much more than a home, they lost everything that meant the world to them.