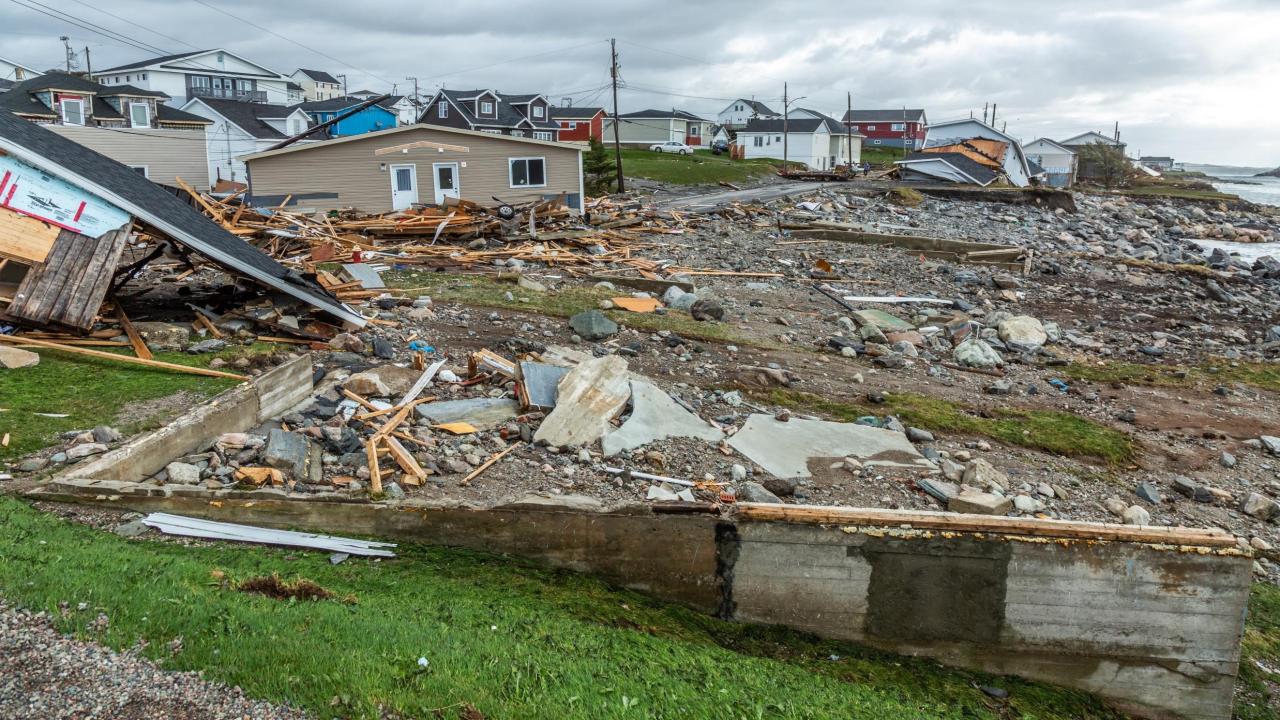

## **Channel – Port aux Basques**

Hurricane Fiona smashed into Atlantic Canada on September 23, 2022 with record-setting intensity, washing entire homes into the ocean and downing countless trees and power lines that left hundreds of thousands in the dark.

Fiona, once a major hurricane, became an extratropical cyclone before making landfall in Atlantic Canada, but that didn't mean it still didn't pack a similar punch as a traditional hurricane. The storm made landfall in Channel - Port aux Basques in the early hours of Saturday, September 24, 2022 and was the strongest on record for any storm in Canada. A massive storm surge brought on by Fiona's tremendous size, poured into the Town, washing away several homes. Unfortunately, one resident lost their life, and two others were nearly swept out to sea. Thirty (30) homes were extensively damaged or destroyed from the storm and another seventy (70) homes are slated for demolition.

Residents of our Town of 4000 people were severely impacted by the storm with many leaving their homes, taking only what they were wearing. Many lost much more than a home, they lost everything that meant the world to them.