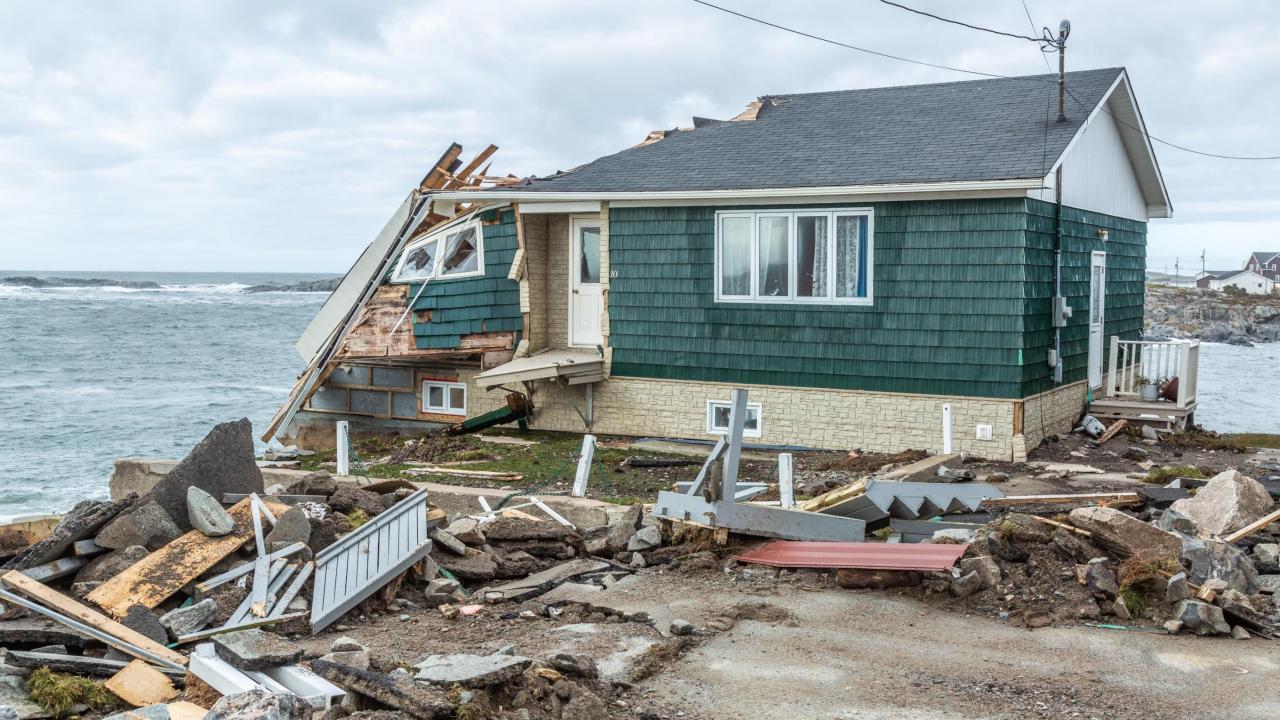

## **Channel – Port aux Basques**

Hurricane Fiona smashed into Atlantic Canada on September 23, 2022 with record-setting intensity, washing entire homes into the ocean and downing countless trees and power lines that left hundreds of thousands in the dark.

Fiona, once a major hurricane, became an extratropical cyclone before making landfall in Atlantic Canada, but that didn't mean it still didn't pack a similar punch as a traditional hurricane. The storm made landfall in Channel - Port aux Basques in the early hours of Saturday, September 24, 2022 and was the strongest on record for any storm in Canada. A massive storm surge brought on by Fiona's tremendous size, poured into the Town, washing away several homes. Unfortunately, one resident lost their life, and two others were nearly swept out to sea. Thirty (30) homes were extensively damaged or destroyed from the storm and another seventy (70) homes are slated for demolition.

Residents of our Town of 4000 people were severely impacted by the storm with many leaving their homes, taking only what they were wearing. Many lost much more than a home, they lost everything that meant the world to them.