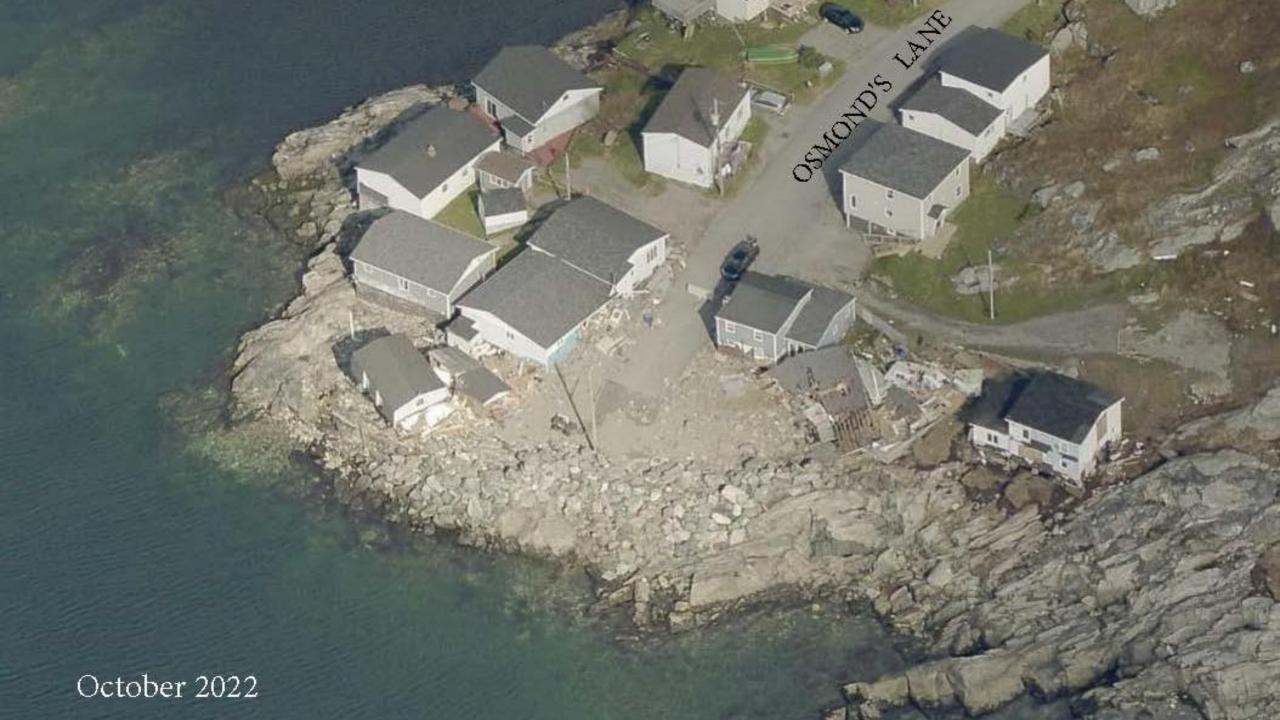

Fiona, once a major hurricane, became an extratropical cyclone before making landfall in Atlantic Canada, but that didn't mean it still didn't pack a similar punch as a traditional hurricane. The storm made landfall in Channel - Port aux Basques in the early hours of Saturday, September 24, 2022 and was the strongest on record for any storm in Canada. A massive storm surge brought on by Fiona's tremendous size, poured into the Town, washing away several homes. Unfortunately, one resident lost their life, and two others were nearly swept out to sea. Thirty (30) homes were extensively damaged or destroyed from the storm and another seventy (70) homes are slated for demolition.

Residents of our Town of 4000 people were severely impacted by the storm with many leaving their homes, taking only what they were wearing. Many lost much more than a home, they lost everything that meant the world to them.