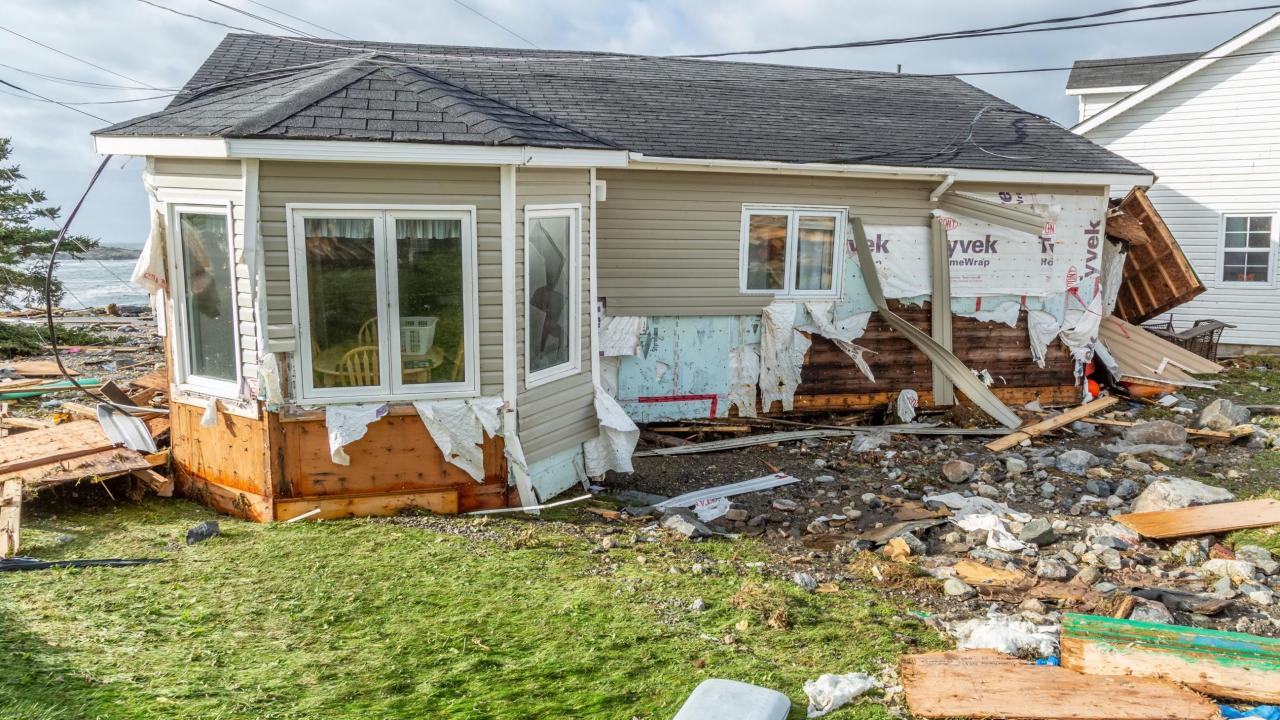

Fiona, once a major hurricane, became an extratropical cyclone before making landfall in Atlantic Canada, but that didn't mean it still didn't pack a similar punch as a traditional hurricane. The storm made landfall in Channel - Port aux Basques in the early hours of Saturday, September 24, 2022 and was the strongest on record for any storm in Canada. A massive storm surge brought on by Fiona's tremendous size, poured into the Town, washing away several homes. Unfortunately, one resident lost their life, and two others were nearly swept out to sea. Thirty (30) homes were extensively damaged or destroyed from the storm and another seventy (70) homes are slated for demolition.

Residents of our Town of 4000 people were severely impacted by the storm with many leaving their homes, taking only what they were wearing. Many lost much more than a home, they lost everything that meant the world to them.