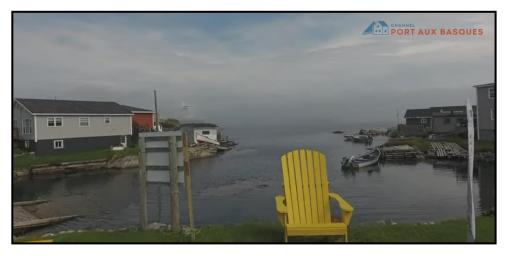

Fiona, once a major hurricane, became an extratropical cyclone before making landfall in Atlantic Canada, but that didn't mean it still didn't pack a similar punch as a traditional hurricane. The storm made landfall in Channel - Port aux Basques in the early hours of Saturday, September 24, 2022 and was the strongest on record for any storm in Canada. A massive storm surge brought on by Fiona's tremendous size, poured into the Town, washing away several homes. Unfortunately, one resident lost their life, and two others were nearly swept out to sea. Thirty (30) homes were extensively damaged or destroyed from the storm and another seventy (70) homes are slated for demolition.

Residents of our Town of 4000 people were severely impacted by the storm with many leaving their homes, taking only what they were wearing. Many lost much more than a home, they lost everything that meant the world to them.