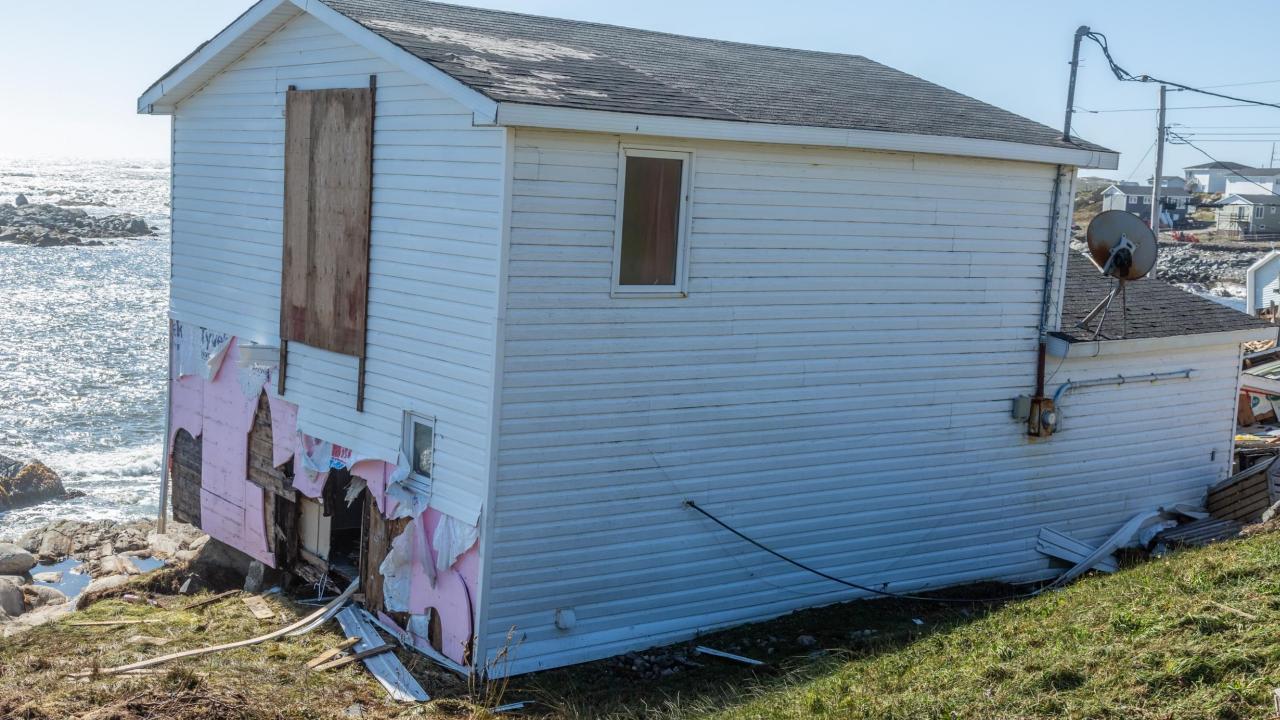

Fiona, once a major hurricane, became an extratropical cyclone before making landfall in Atlantic Canada, but that didn't mean it still didn't pack a similar punch as a traditional hurricane. The storm made landfall in Channel - Port aux Basques in the early hours of Saturday, September 24, 2022 and was the strongest on record for any storm in Canada. A massive storm surge brought on by Fiona's tremendous size, poured into the Town, washing away several homes. Unfortunately, one resident lost their life, and two others were nearly swept out to sea. Thirty (30) homes were extensively damaged or destroyed from the storm and another seventy (70) homes are slated for demolition.

Residents of our Town of 4000 people were severely impacted by the storm with many leaving their homes, taking only what they were wearing. Many lost much more than a home, they lost everything that meant the world to them.