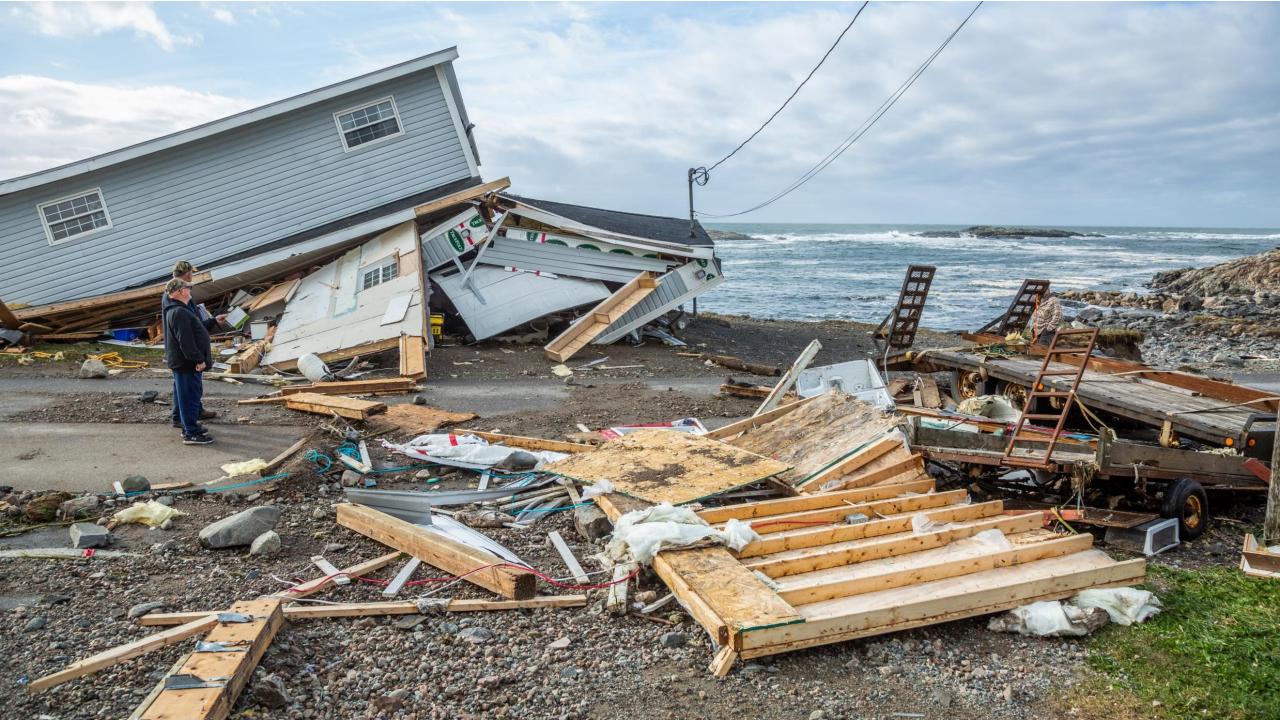

## **Channel – Port aux Basques**

Hurricane Fiona smashed into Atlantic Canada on September 23, 2022 with record-setting intensity, washing entire homes into the ocean and downing countless trees and power lines that left hundreds of thousands in the dark.

Fiona, once a major hurricane, became an extratropical cyclone before making landfall in Atlantic Canada, but that didn't mean it still didn't pack a similar punch as a traditional hurricane. The storm made landfall in Channel - Port aux Basques in the early hours of Saturday, September 24, 2022 and was the strongest on record for any storm in Canada. A massive storm surge brought on by Fiona's tremendous size, poured into the Town, washing away several homes. Unfortunately, one resident lost their life, and two others were nearly swept out to sea. Thirty (30) homes were extensively damaged or destroyed from the storm and another seventy (70) homes are slated for demolition.

Residents of our Town of 4000 people were severely impacted by the storm with many leaving their homes, taking only what they were wearing. Many lost much more than a home, they lost everything that meant the world to them.