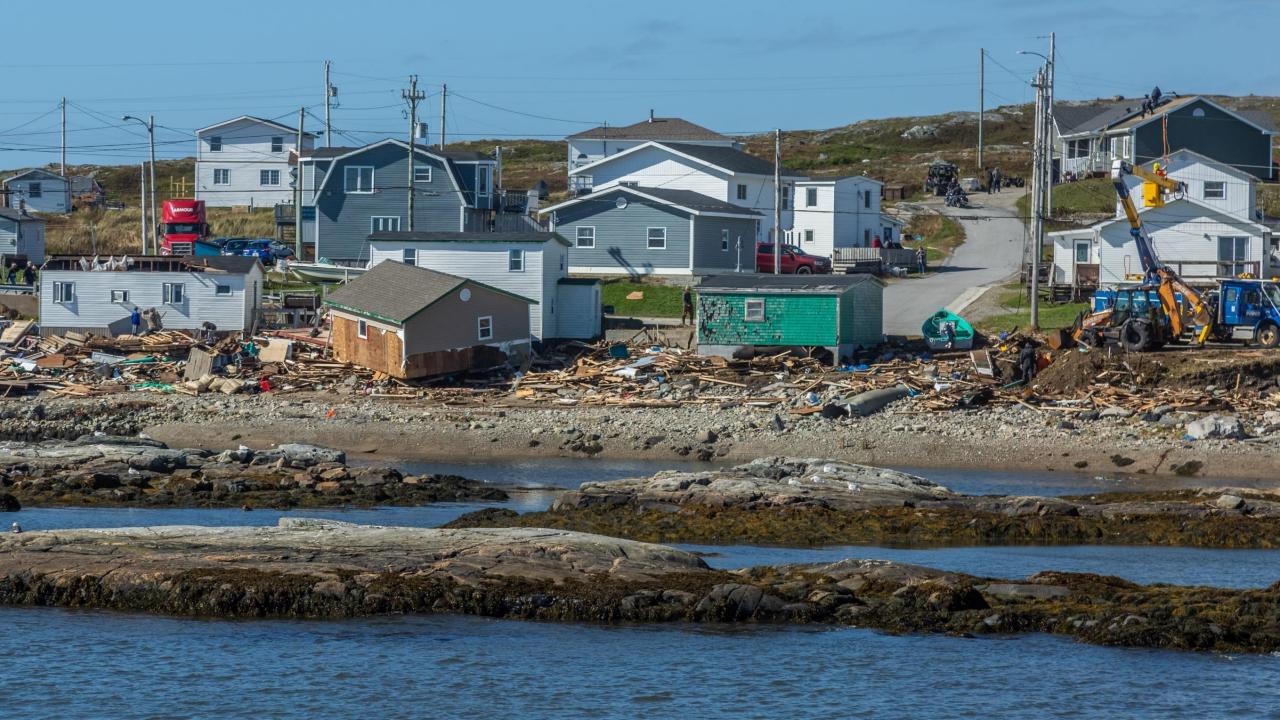

Fiona, once a major hurricane, became an extratropical cyclone before making landfall in Atlantic Canada, but that didn't mean it still didn't pack a similar punch as a traditional hurricane. The storm made landfall in Channel - Port aux Basques in the early hours of Saturday, September 24, 2022 and was the strongest on record for any storm in Canada. A massive storm surge brought on by Fiona's tremendous size, poured into the Town, washing away several homes. Unfortunately, one resident lost their life, and two others were nearly swept out to sea. Thirty (30) homes were extensively damaged or destroyed from the storm and another seventy (70) homes are slated for demolition.

Residents of our Town of 4000 people were severely impacted by the storm with many leaving their homes, taking only what they were wearing. Many lost much more than a home, they lost everything that meant the world to them.