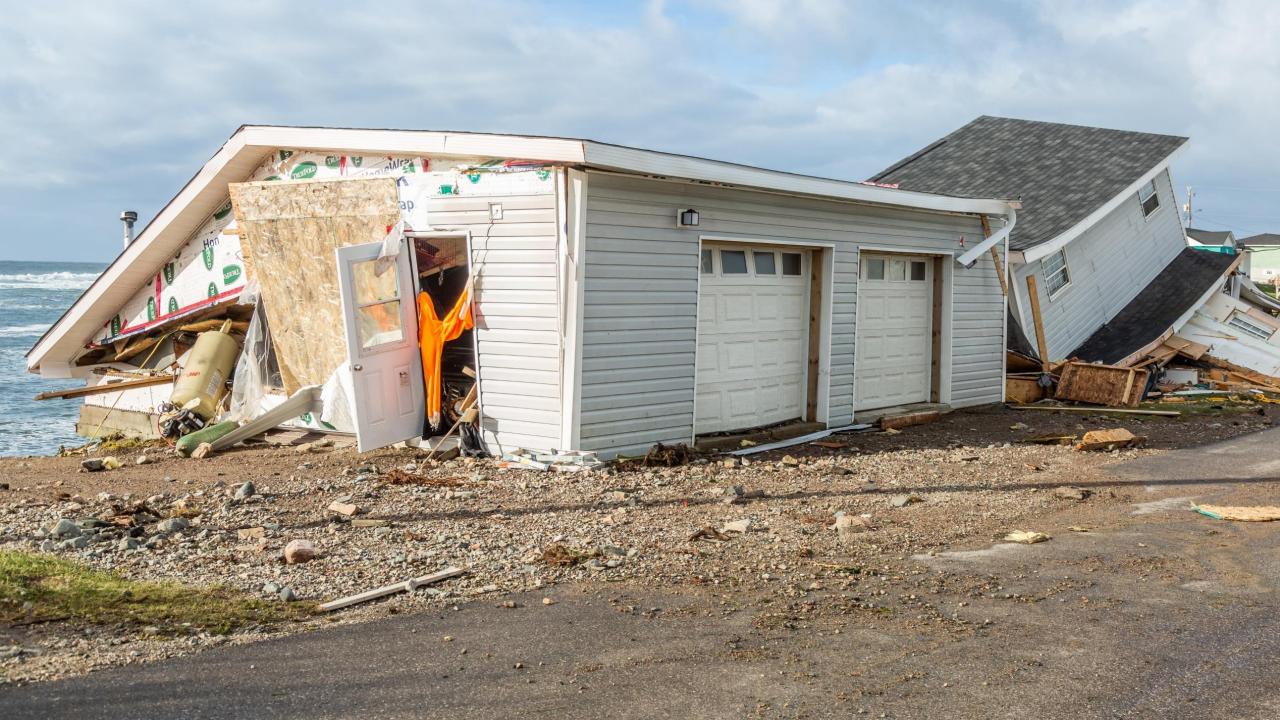

Fiona, once a major hurricane, became an extratropical cyclone before making landfall in Atlantic Canada, but that didn't mean it still didn't pack a similar punch as a traditional hurricane. The storm made landfall in Channel - Port aux Basques in the early hours of Saturday, September 24, 2022 and was the strongest on record for any storm in Canada. A massive storm surge brought on by Fiona's tremendous size, poured into the Town, washing away several homes. Unfortunately, one resident lost their life, and two others were nearly swept out to sea. Thirty (30) homes were extensively damaged or destroyed from the storm and another seventy (70) homes are slated for demolition.

Residents of our Town of 4000 people were severely impacted by the storm with many leaving their homes, taking only what they were wearing. Many lost much more than a home, they lost everything that meant the world to them.