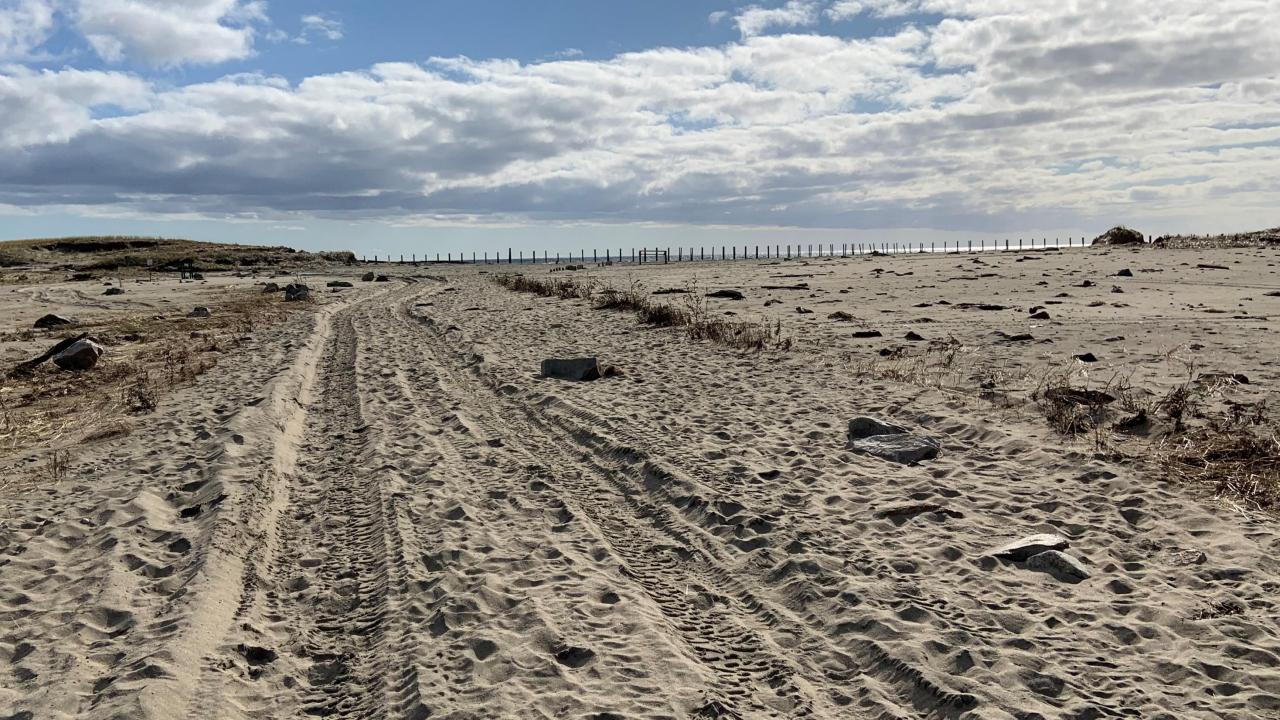

Fiona, once a major hurricane, became an extratropical cyclone before making landfall in Atlantic Canada, but that didn't mean it still didn't pack a similar punch as a traditional hurricane. The storm made landfall in Channel - Port aux Basques in the early hours of Saturday, September 24, 2022 and was the strongest on record for any storm in Canada. A massive storm surge brought on by Fiona's tremendous size, poured into the Town, washing away several homes. Unfortunately, one resident lost their life, and two others were nearly swept out to sea. Thirty (30) homes were extensively damaged or destroyed from the storm and another seventy (70) homes are slated for demolition.