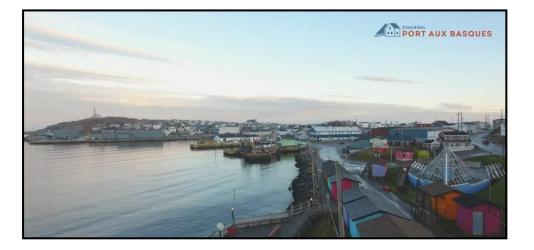

## **Channel – Port aux Basques**

Hurricane Fiona smashed into Atlantic Canada on September 23, 2022 with record-setting intensity, washing entire homes into the ocean and downing countless trees and power lines that left hundreds of thousands in the dark.

Fiona, once a major hurricane, became an extratropical cyclone before making landfall in Atlantic Canada, but that didn't mean it still didn't pack a similar punch as a traditional hurricane. The storm made landfall in Channel - Port aux Basques in the early hours of Saturday, September 24, 2022 and was the strongest on record for any storm in Canada. A massive storm surge brought on by Fiona's tremendous size, poured into the Town, washing away several homes. Unfortunately, one resident lost their life, and two others were nearly swept out to sea. Thirty (30) homes were extensively damaged or destroyed from the storm and another seventy (70) homes are slated for demolition.