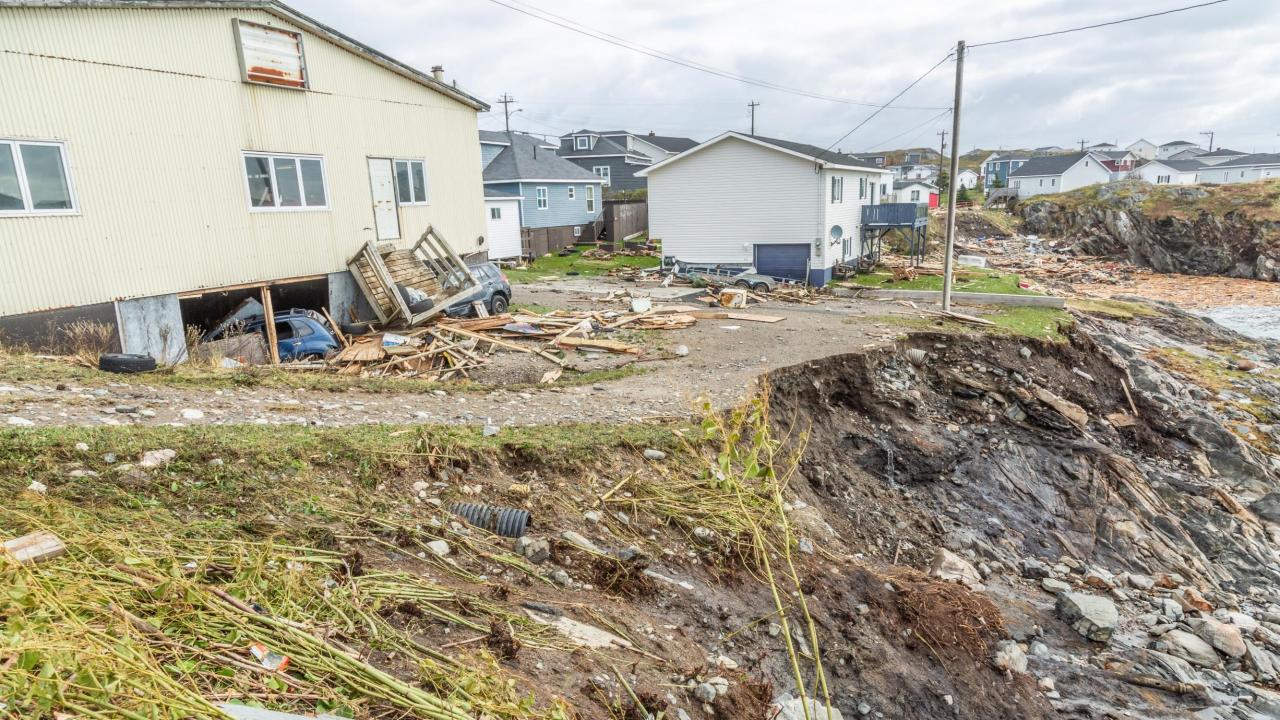

Fiona, once a major hurricane, became an extratropical cyclone before making landfall in Atlantic Canada, but that didn't mean it still didn't pack a similar punch as a traditional hurricane. The storm made landfall in Channel - Port aux Basques in the early hours of Saturday, September 24, 2022 and was the strongest on record for any storm in Canada. A massive storm surge brought on by Fiona's tremendous size, poured into the Town, washing away several homes. Unfortunately, one resident lost their life, and two others were nearly swept out to sea. Thirty (30) homes were extensively damaged or destroyed from the storm and another seventy (70) homes are slated for demolition.

Residents of our Town of 4000 people were severely impacted by the storm with many leaving their homes, taking only what they were wearing. Many lost much more than a home, they lost everything that meant the world to them.