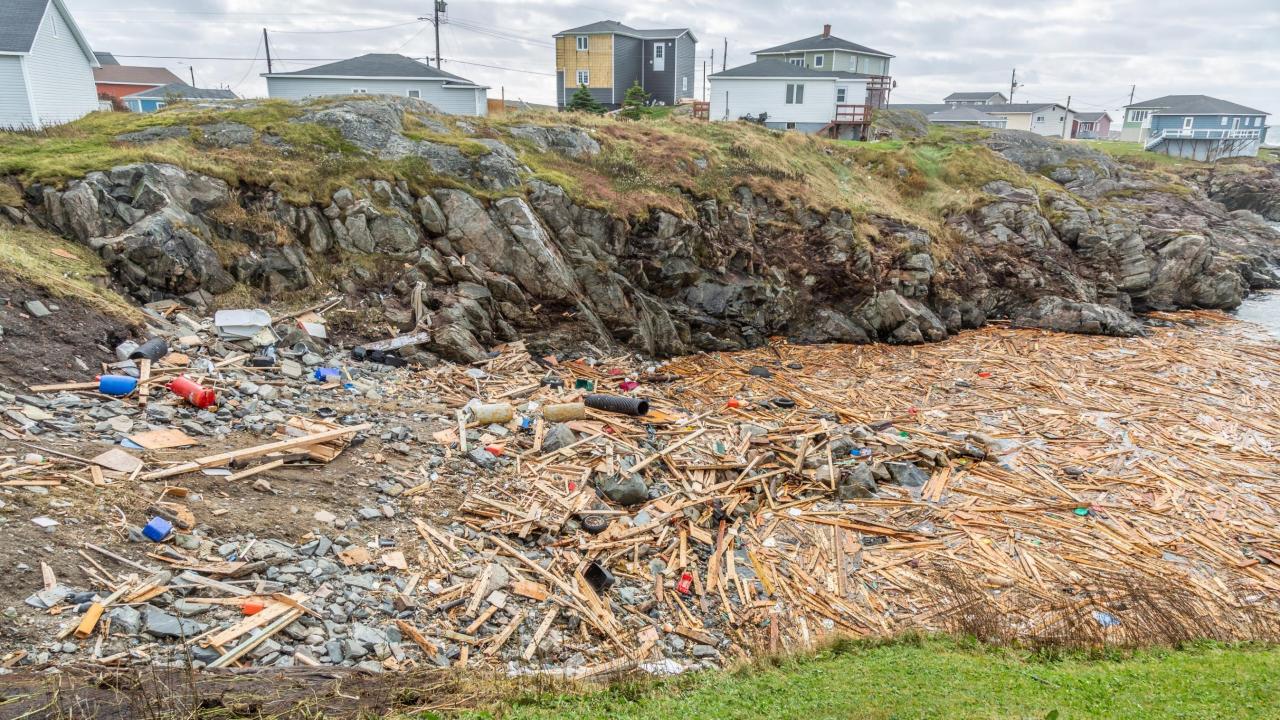

Fiona, once a major hurricane, became an extratropical cyclone before making landfall in Atlantic Canada, but that didn't mean it still didn't pack a similar punch as a traditional hurricane. The storm made landfall in Channel - Port aux Basques in the early hours of Saturday, September 24, 2022 and was the strongest on record for any storm in Canada. A massive storm surge brought on by Fiona's tremendous size, poured into the Town, washing away several homes. Unfortunately, one resident lost their life, and two others were nearly swept out to sea. Thirty (30) homes were extensively damaged or destroyed from the storm and another seventy (70) homes are slated for demolition.

Residents of our Town of 4000 people were severely impacted by the storm with many leaving their homes, taking only what they were wearing. Many lost much more than a home, they lost everything that meant the world to them.