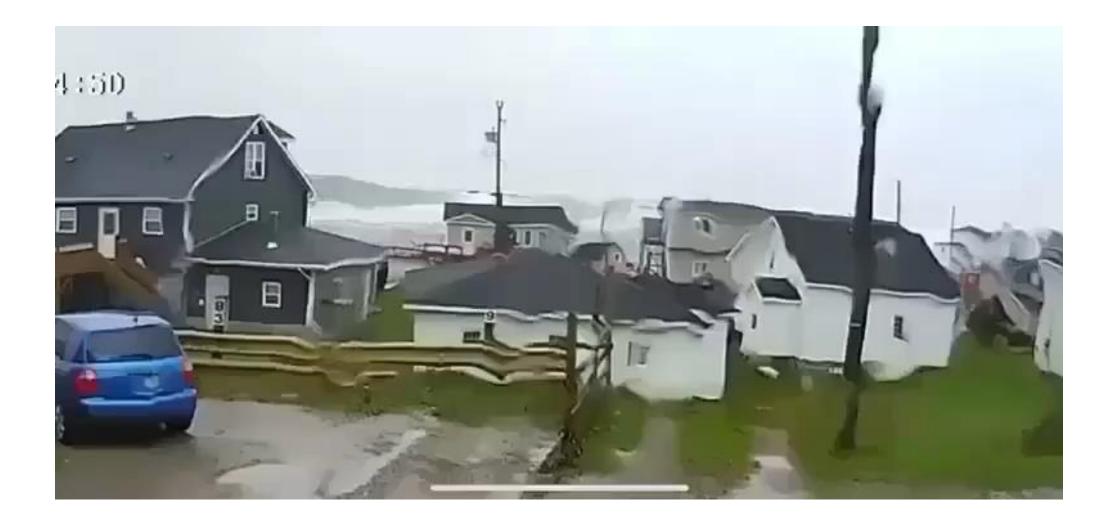

Fiona, once a major hurricane, became an extratropical cyclone before making landfall in Atlantic Canada, but that didn't mean it still didn't pack a similar punch as a traditional hurricane. The storm made landfall in Channel - Port aux Basques in the early hours of Saturday, September 24, 2022 and was the strongest on record for any storm in Canada. A massive storm surge brought on by Fiona's tremendous size, poured into the Town, washing away several homes. Unfortunately, one resident lost their life, and two others were nearly swept out to sea. Thirty (30) homes were extensively damaged or destroyed from the storm and another seventy (70) homes are slated for demolition.

Residents of our Town of 4000 people were severely impacted by the storm with many leaving their homes, taking only what they were wearing. Many lost much more than a home, they lost everything that meant the world to them.