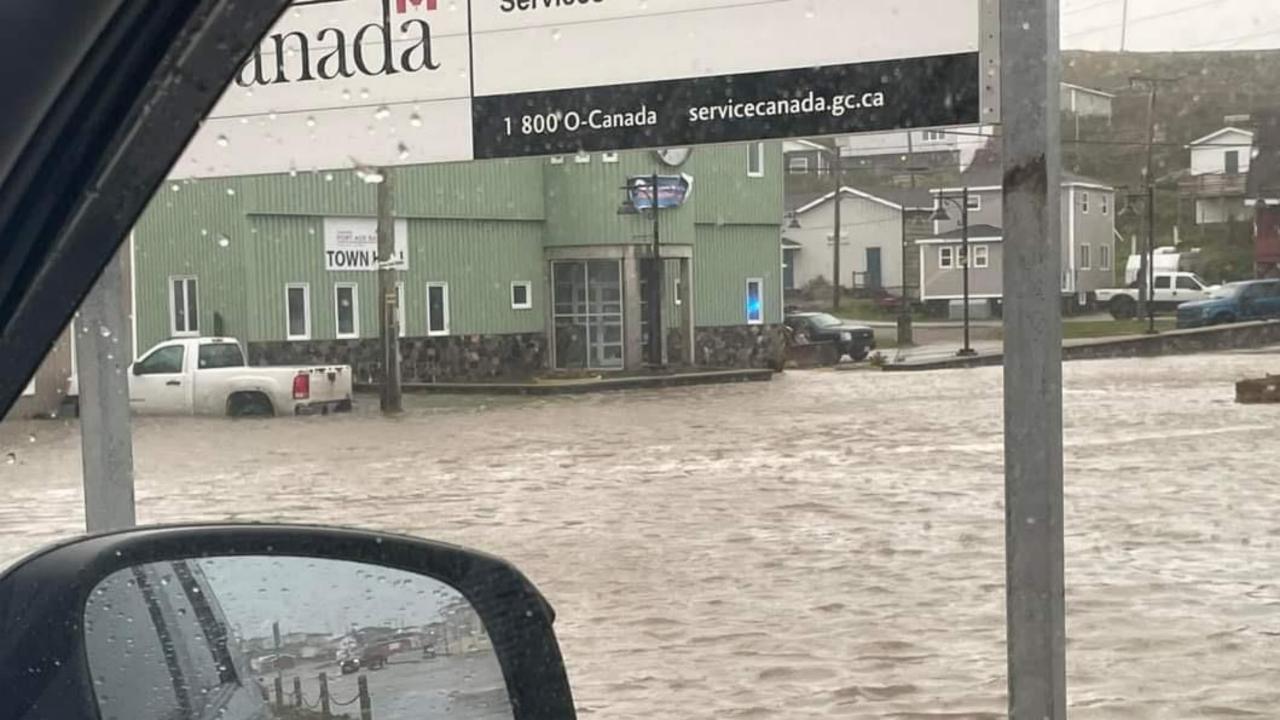

Fiona, once a major hurricane, became an extratropical cyclone before making landfall in Atlantic Canada, but that didn't mean it still didn't pack a similar punch as a traditional hurricane. The storm made landfall in Channel - Port aux Basques in the early hours of Saturday, September 24, 2022 and was the strongest on record for any storm in Canada. A massive storm surge brought on by Fiona's tremendous size, poured into the Town, washing away several homes. Unfortunately, one resident lost their life, and two others were nearly swept out to sea. Thirty (30) homes were extensively damaged or destroyed from the storm and another seventy (70) homes are slated for demolition.

Residents of our Town of 4000 people were severely impacted by the storm with many leaving their homes, taking only what they were wearing. Many lost much more than a home, they lost everything that meant the world to them.