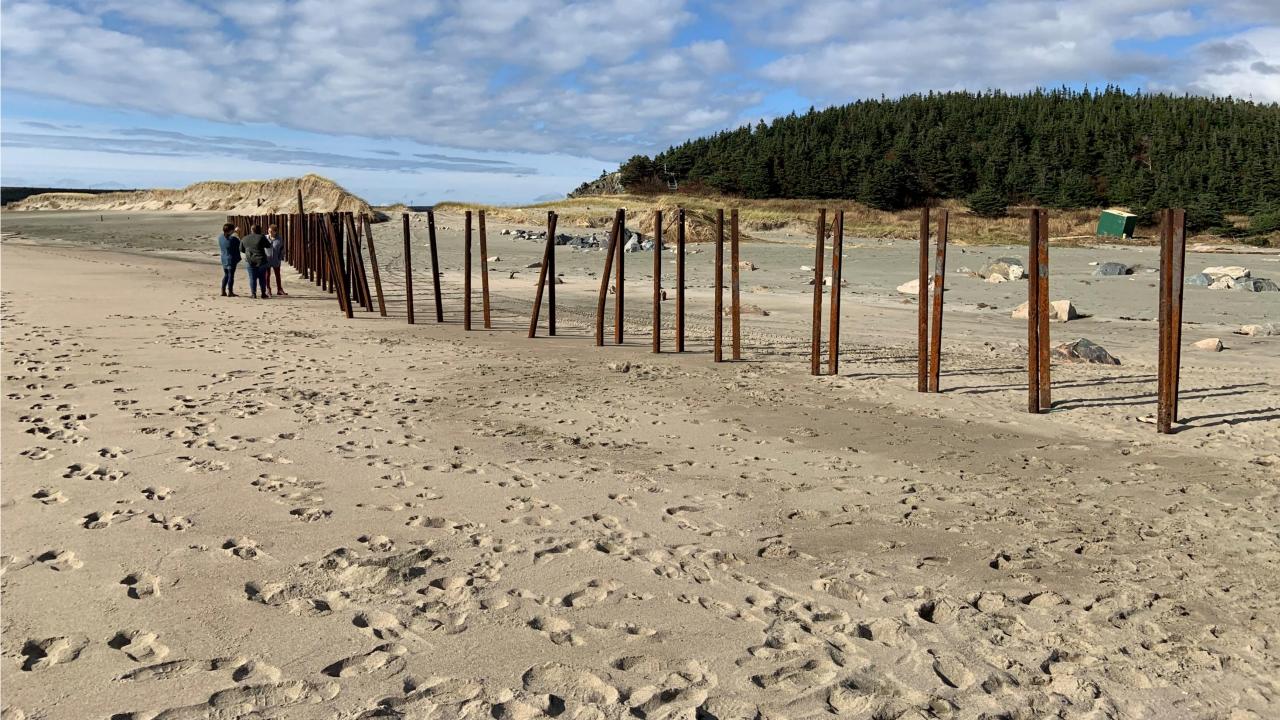

Fiona, once a major hurricane, became an extratropical cyclone before making landfall in Atlantic Canada, but that didn't mean it still didn't pack a similar punch as a traditional hurricane. The storm made landfall in Channel - Port aux Basques in the early hours of Saturday, September 24, 2022 and was the strongest on record for any storm in Canada. A massive storm surge brought on by Fiona's tremendous size, poured into the Town, washing away several homes. Unfortunately, one resident lost their life, and two others were nearly swept out to sea. Thirty (30) homes were extensively damaged or destroyed from the storm and another seventy (70) homes are slated for demolition.