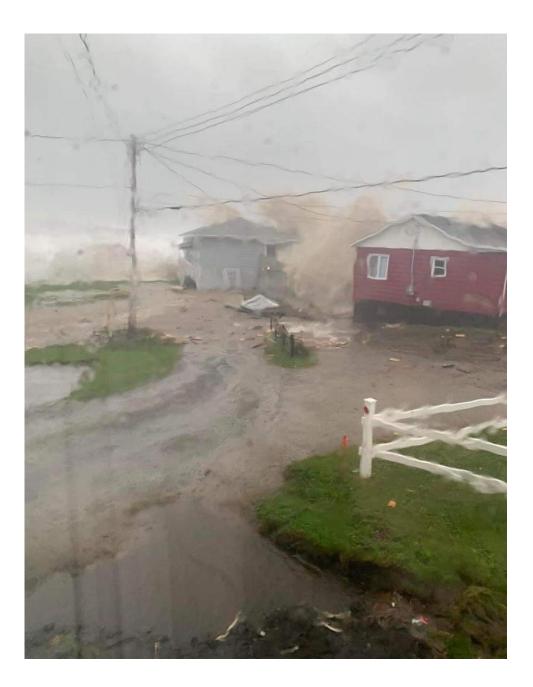

## **Channel – Port aux Basques**

Hurricane Fiona smashed into Atlantic Canada on September 23, 2022 with record-setting intensity, washing entire homes into the ocean and downing countless trees and power lines that left hundreds of thousands in the dark.

Fiona, once a major hurricane, became an extratropical cyclone before making landfall in Atlantic Canada, but that didn't mean it still didn't pack a similar punch as a traditional hurricane. The storm made landfall in Channel - Port aux Basques in the early hours of Saturday, September 24, 2022 and was the strongest on record for any storm in Canada. A massive storm surge brought on by Fiona's tremendous size, poured into the Town, washing away several homes. Unfortunately, one resident lost their life, and two others were nearly swept out to sea. Thirty (30) homes were extensively damaged or destroyed from the storm and another seventy (70) homes are slated for demolition.

Residents of our Town of 4000 people were severely impacted by the storm with many leaving their homes, taking only what they were wearing. Many lost much more than a home, they lost everything that meant the world to them.