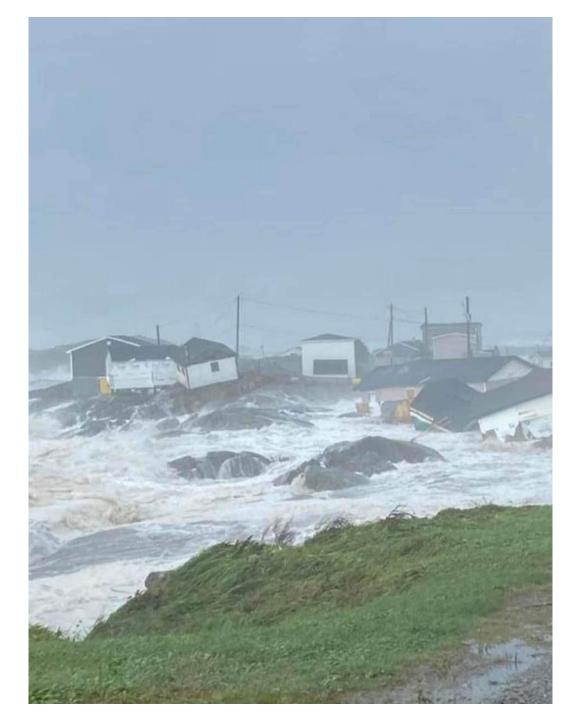

Fiona, once a major hurricane, became an extratropical cyclone before making landfall in Atlantic Canada, but that didn't mean it still didn't pack a similar punch as a traditional hurricane. The storm made landfall in Channel - Port aux Basques in the early hours of Saturday, September 24, 2022 and was the strongest on record for any storm in Canada. A massive storm surge brought on by Fiona's tremendous size, poured into the Town, washing away several homes. Unfortunately, one resident lost their life, and two others were nearly swept out to sea. Thirty (30) homes were extensively damaged or destroyed from the storm and another seventy (70) homes are slated for demolition.

Residents of our Town of 4000 people were severely impacted by the storm with many leaving their homes, taking only what they were wearing. Many lost much more than a home, they lost everything that meant the world to them.