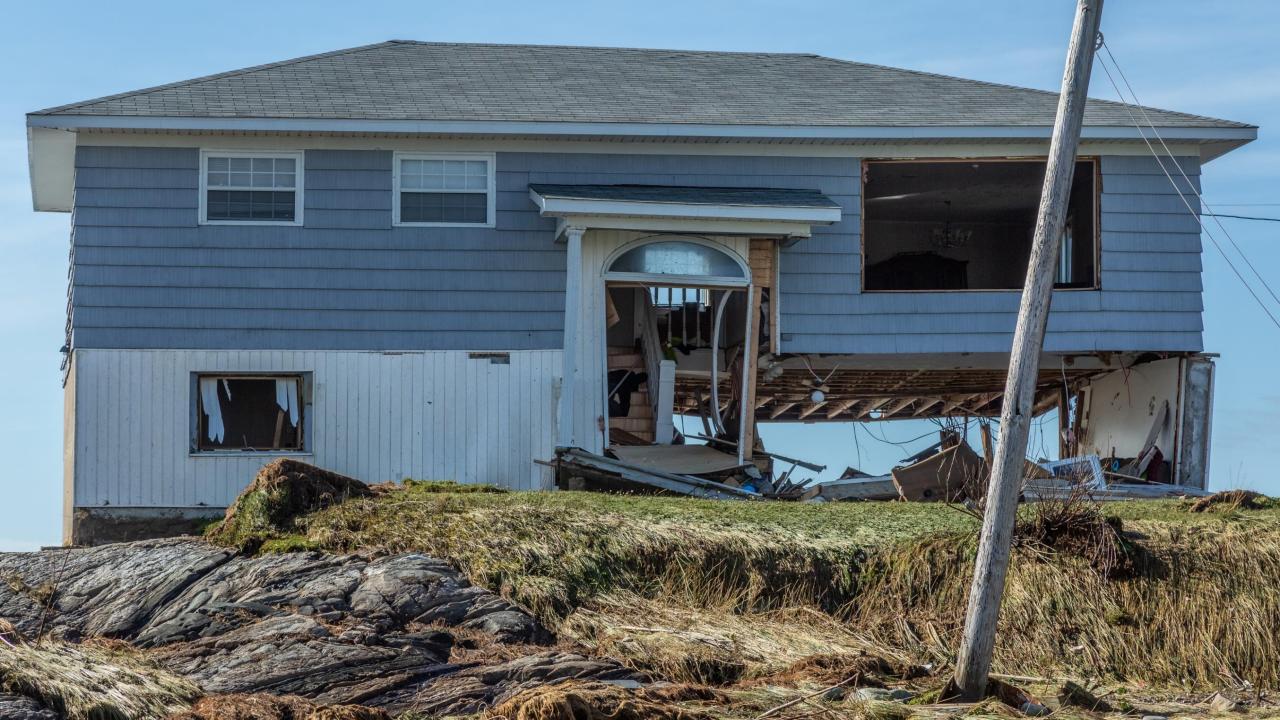

Fiona, once a major hurricane, became an extratropical cyclone before making landfall in Atlantic Canada, but that didn't mean it still didn't pack a similar punch as a traditional hurricane. The storm made landfall in Channel - Port aux Basques in the early hours of Saturday, September 24, 2022 and was the strongest on record for any storm in Canada. A massive storm surge brought on by Fiona's tremendous size, poured into the Town, washing away several homes. Unfortunately, one resident lost their life, and two others were nearly swept out to sea. Thirty (30) homes were extensively damaged or destroyed from the storm and another seventy (70) homes are slated for demolition.

Residents of our Town of 4000 people were severely impacted by the storm with many leaving their homes, taking only what they were wearing. Many lost much more than a home, they lost everything that meant the world to them.