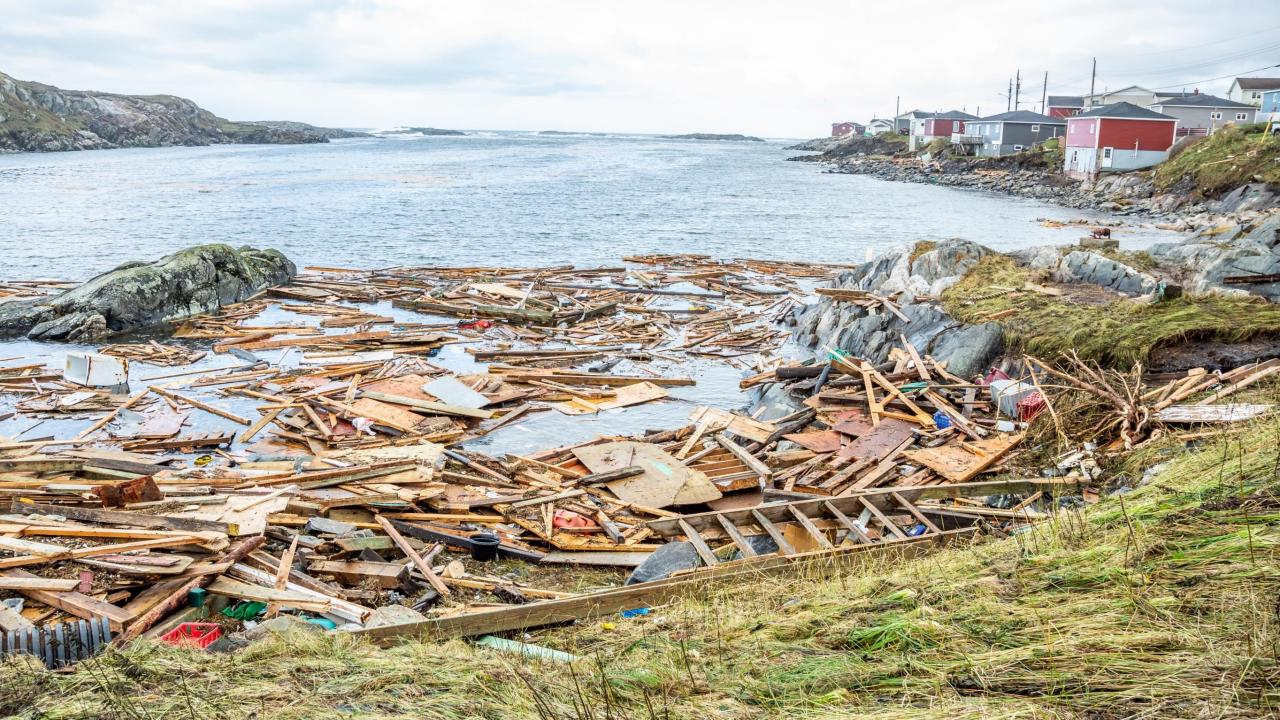

Fiona, once a major hurricane, became an extratropical cyclone before making landfall in Atlantic Canada, but that didn't mean it still didn't pack a similar punch as a traditional hurricane. The storm made landfall in Channel - Port aux Basques in the early hours of Saturday, September 24, 2022 and was the strongest on record for any storm in Canada. A massive storm surge brought on by Fiona's tremendous size, poured into the Town, washing away several homes. Unfortunately, one resident lost their life, and two others were nearly swept out to sea. Thirty (30) homes were extensively damaged or destroyed from the storm and another seventy (70) homes are slated for demolition.

Residents of our Town of 4000 people were severely impacted by the storm with many leaving their homes, taking only what they were wearing. Many lost much more than a home, they lost everything that meant the world to them.