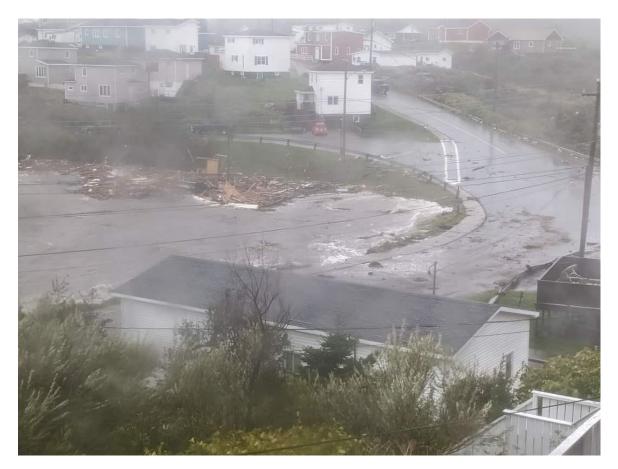

Fiona, once a major hurricane, became an extratropical cyclone before making landfall in Atlantic Canada, but that didn't mean it still didn't pack a similar punch as a traditional hurricane. The storm made landfall in Channel - Port aux Basques in the early hours of Saturday, September 24, 2022 and was the strongest on record for any storm in Canada. A massive storm surge brought on by Fiona's tremendous size, poured into the Town, washing away several homes. Unfortunately, one resident lost their life, and two others were nearly swept out to sea. Thirty (30) homes were extensively damaged or destroyed from the storm and another seventy (70) homes are slated for demolition.

Residents of our Town of 4000 people were severely impacted by the storm with many leaving their homes, taking only what they were wearing. Many lost much more than a home, they lost everything that meant the world to them.