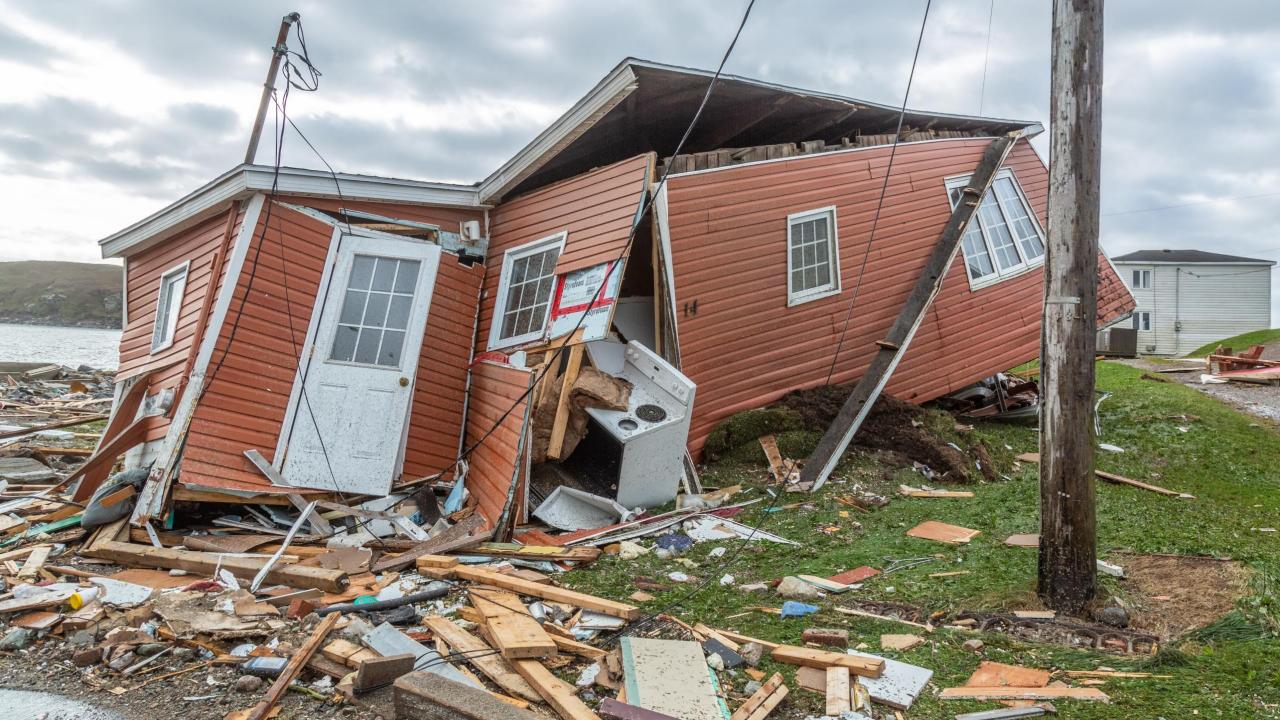

Fiona, once a major hurricane, became an extratropical cyclone before making landfall in Atlantic Canada, but that didn't mean it still didn't pack a similar punch as a traditional hurricane. The storm made landfall in Channel - Port aux Basques in the early hours of Saturday, September 24, 2022 and was the strongest on record for any storm in Canada. A massive storm surge brought on by Fiona's tremendous size, poured into the Town, washing away several homes. Unfortunately, one resident lost their life, and two others were nearly swept out to sea. Thirty (30) homes were extensively damaged or destroyed from the storm and another seventy (70) homes are slated for demolition.

Residents of our Town of 4000 people were severely impacted by the storm with many leaving their homes, taking only what they were wearing. Many lost much more than a home, they lost everything that meant the world to them.