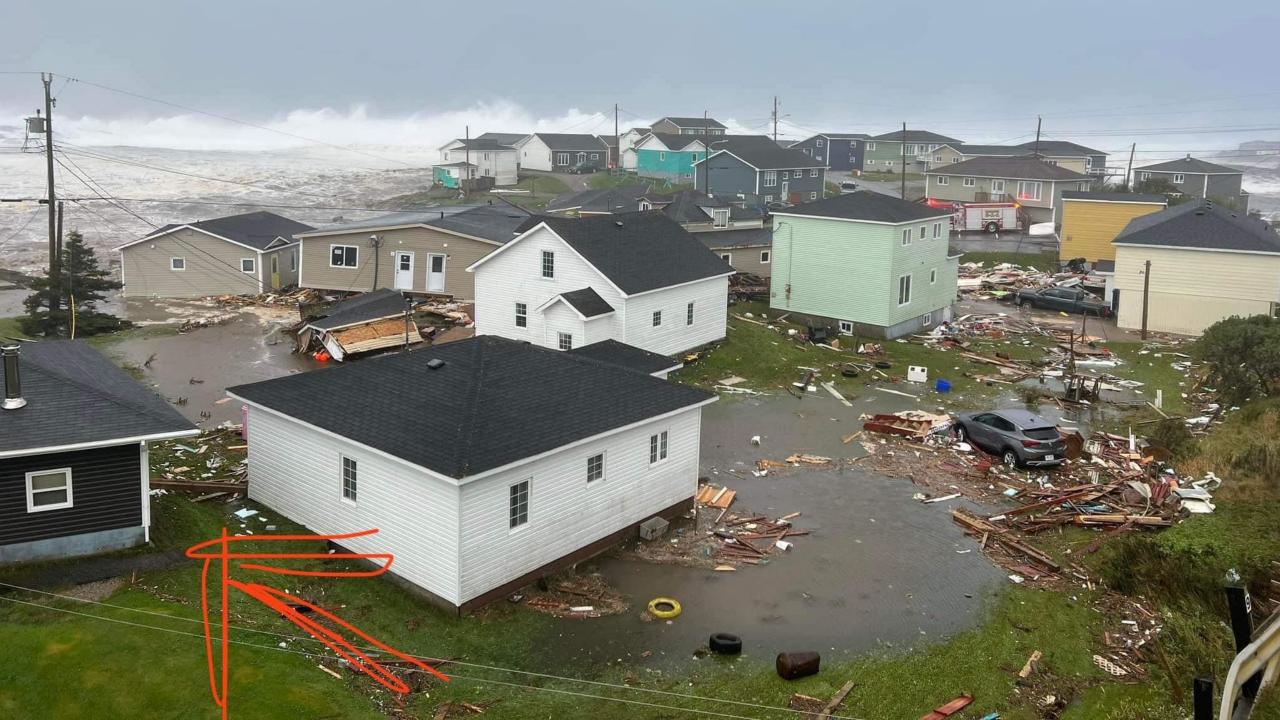

Fiona, once a major hurricane, became an extratropical cyclone before making landfall in Atlantic Canada, but that didn't mean it still didn't pack a similar punch as a traditional hurricane. The storm made landfall in Channel - Port aux Basques in the early hours of Saturday, September 24, 2022 and was the strongest on record for any storm in Canada. A massive storm surge brought on by Fiona's tremendous size, poured into the Town, washing away several homes. Unfortunately, one resident lost their life, and two others were nearly swept out to sea. Thirty (30) homes were extensively damaged or destroyed from the storm and another seventy (70) homes are slated for demolition.

Residents of our Town of 4000 people were severely impacted by the storm with many leaving their homes, taking only what they were wearing. Many lost much more than a home, they lost everything that meant the world to them.