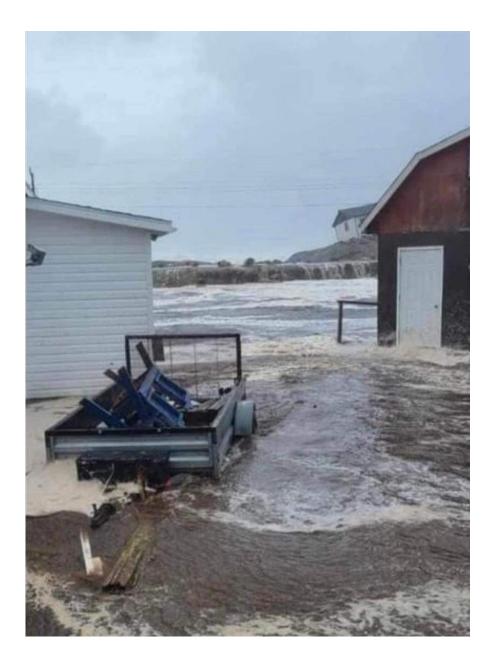

Fiona, once a major hurricane, became an extratropical cyclone before making landfall in Atlantic Canada, but that didn't mean it still didn't pack a similar punch as a traditional hurricane. The storm made landfall in Channel - Port aux Basques in the early hours of Saturday, September 24, 2022 and was the strongest on record for any storm in Canada. A massive storm surge brought on by Fiona's tremendous size, poured into the Town, washing away several homes. Unfortunately, one resident lost their life, and two others were nearly swept out to sea. Thirty (30) homes were extensively damaged or destroyed from the storm and another seventy (70) homes are slated for demolition.

Residents of our Town of 4000 people were severely impacted by the storm with many leaving their homes, taking only what they were wearing. Many lost much more than a home, they lost everything that meant the world to them.