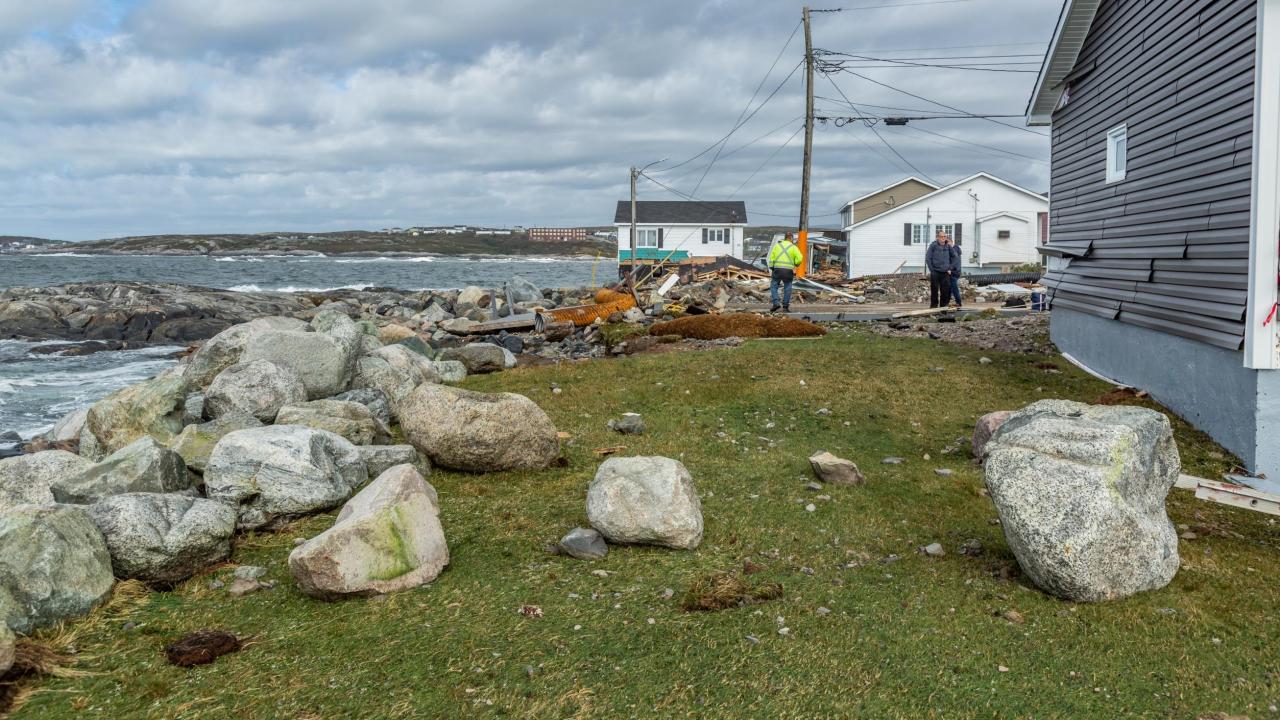

Fiona, once a major hurricane, became an extratropical cyclone before making landfall in Atlantic Canada, but that didn't mean it still didn't pack a similar punch as a traditional hurricane. The storm made landfall in Channel - Port aux Basques in the early hours of Saturday, September 24, 2022 and was the strongest on record for any storm in Canada. A massive storm surge brought on by Fiona's tremendous size, poured into the Town, washing away several homes. Unfortunately, one resident lost their life, and two others were nearly swept out to sea. Thirty (30) homes were extensively damaged or destroyed from the storm and another seventy (70) homes are slated for demolition.

Residents of our Town of 4000 people were severely impacted by the storm with many leaving their homes, taking only what they were wearing. Many lost much more than a home, they lost everything that meant the world to them.