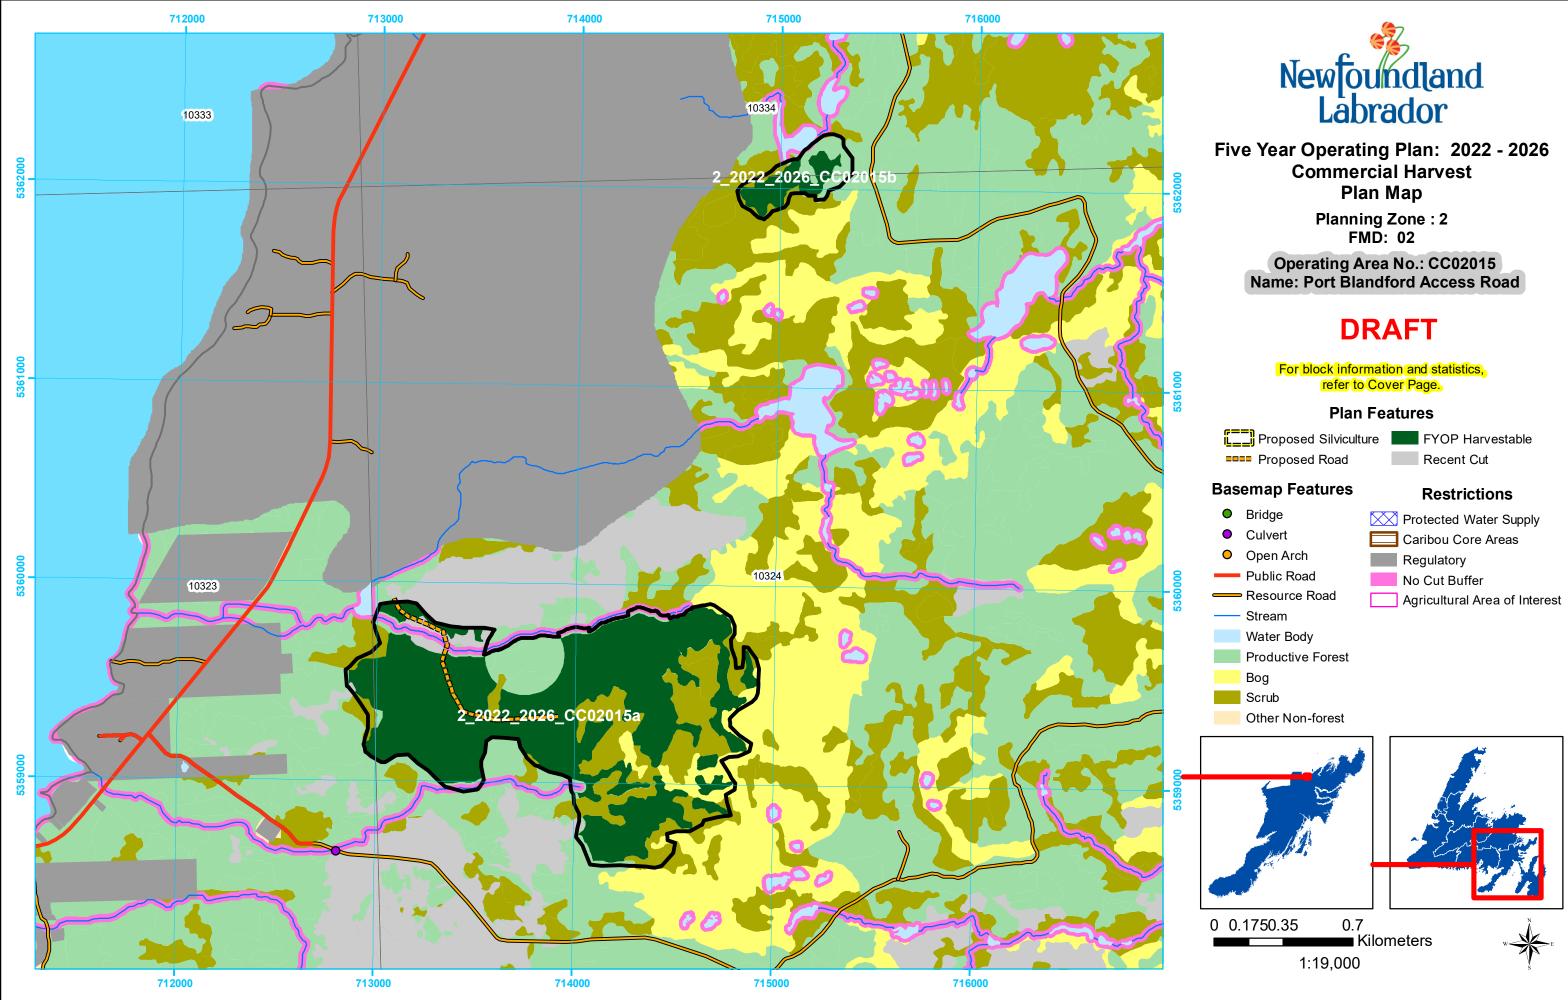

Planning Zone : 2 FMD: 02

Operating Area No.: CC02001 Name: AOI-Goobies

## DRAFT

For block information and statistics, refer to Cover Page.

## Plan Features

Proposed Silviculture FYOP Harvestable Proposed Road

## **Basemap Features**

- Bridge
- Culvert 0
- Open Arch 0
- Public Road
- Resource Road
- ----- Stream
- Water Body
- Productive Forest
- Bog
- Scrub
- Other Non-forest

Protected Water Supply Caribou Core Areas Regulatory No Cut Buffer

Recent Cut

Agricultural Area of Interest

Restrictions

0.2 0 0.050.1 Kilometers 1:7,000

Kilometers 1:25,000

1

0 0.25 0.5

Planning Zone : 2 FMD: 02