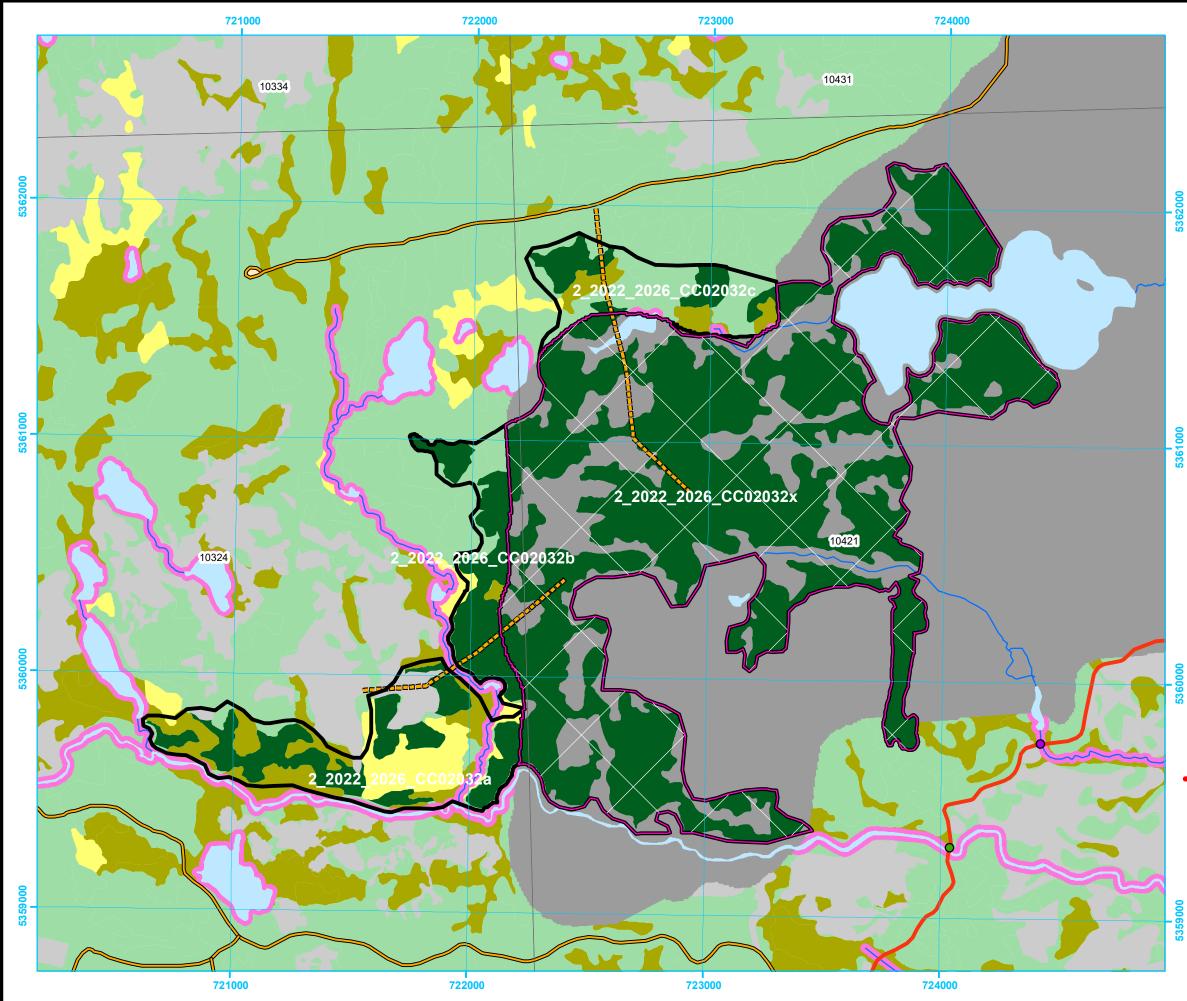

## Restrictions Protected Water Supply

- Caribou Core Areas
- Regulatory
- No Cut Buffer
- Agricultural Area of Interest

Planning Zone : 2 FMD: 02

Operating Area No.: CC02032 Name: North Brook

## **DRAFT**

For block information and statistics, refer to Cover Page.

### Plan Features

### **Basemap Features**

- Bridge
- Culvert 0
- Open Arch 0
- Public Road
- Resource Road
- ----- Stream
- Water Body
- Productive Forest
- Bog
- Scrub
- Other Non-forest

## Restrictions

- Protected Water Supply
- Caribou Core Areas
- Regulatory
- No Cut Buffer

Recent Cut

Agricultural Area of Interest

0.6 0 0.15 0.3 Kilometers 1:16,000

Date: 5/12/202

Date: 5/12/2021

Date: 5/12/2021