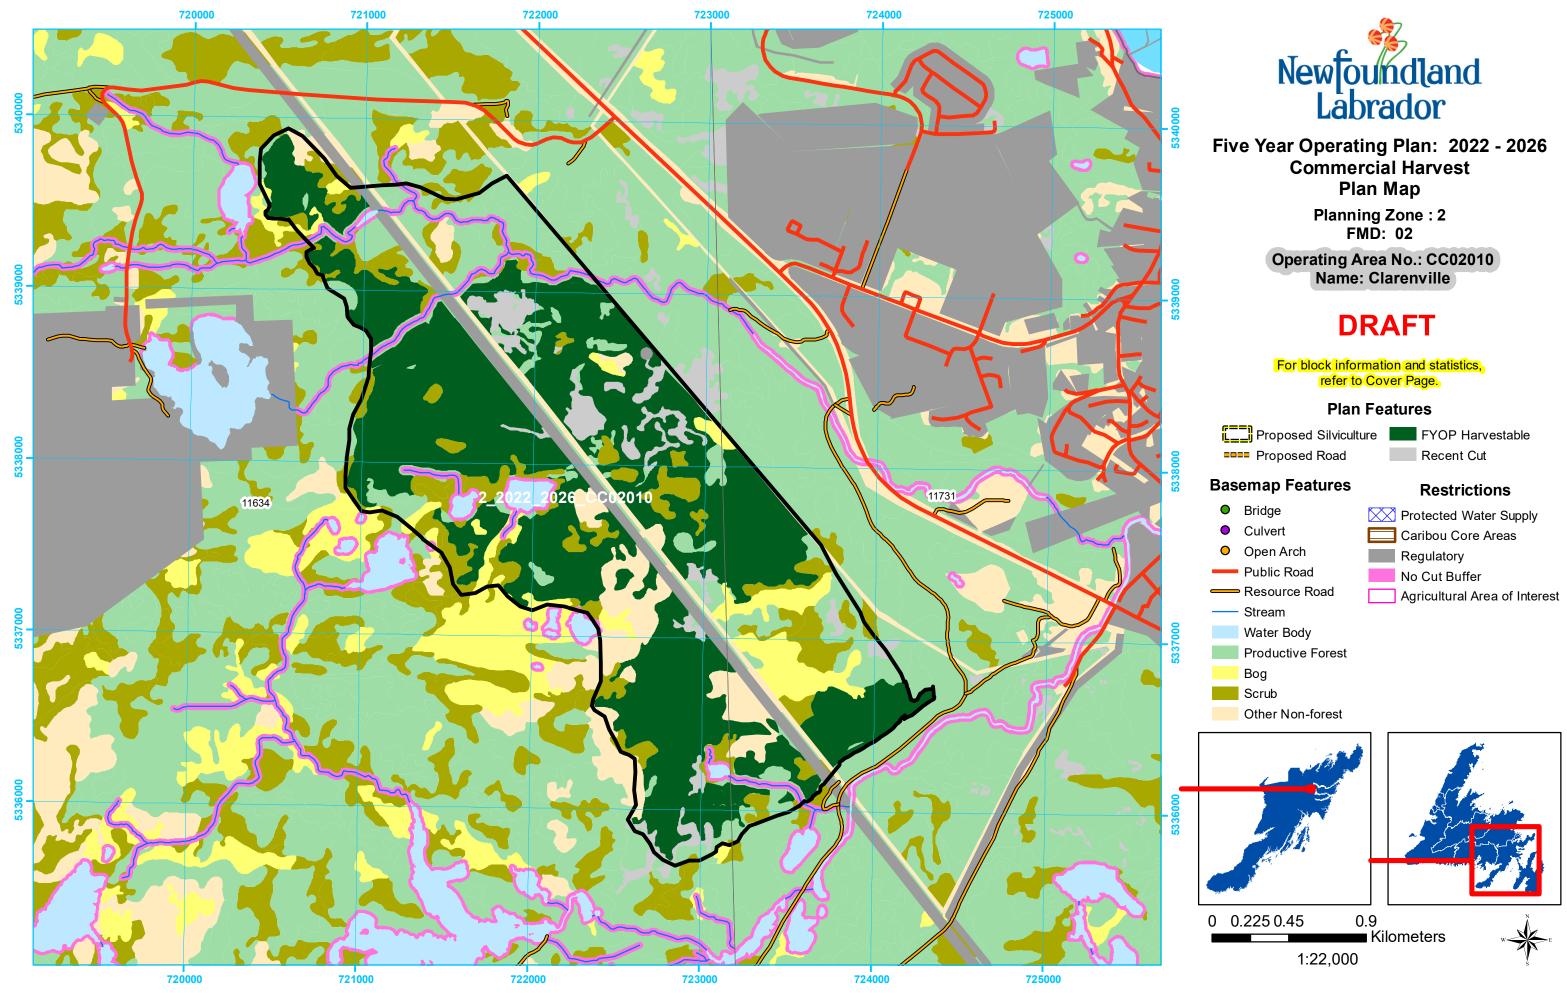

## **DRAFT**

For block information and statistics, refer to Cover Page.

### Plan Features

### **Basemap Features**

- Bridge
- Culvert 0
- Open Arch 0
- Public Road
- Resource Road
- ----- Stream
- Water Body
- Productive Forest
- Bog
- Scrub
- Other Non-forest

## Restrictions

- Protected Water Supply
- Caribou Core Areas
- Regulatory
- No Cut Buffer

Recent Cut

Agricultural Area of Interest

0.6 0 0.15 0.3 Kilometers 1:16,000

Date: 5/12/202

Date: 5/12/2021

Date: 5/12/2021