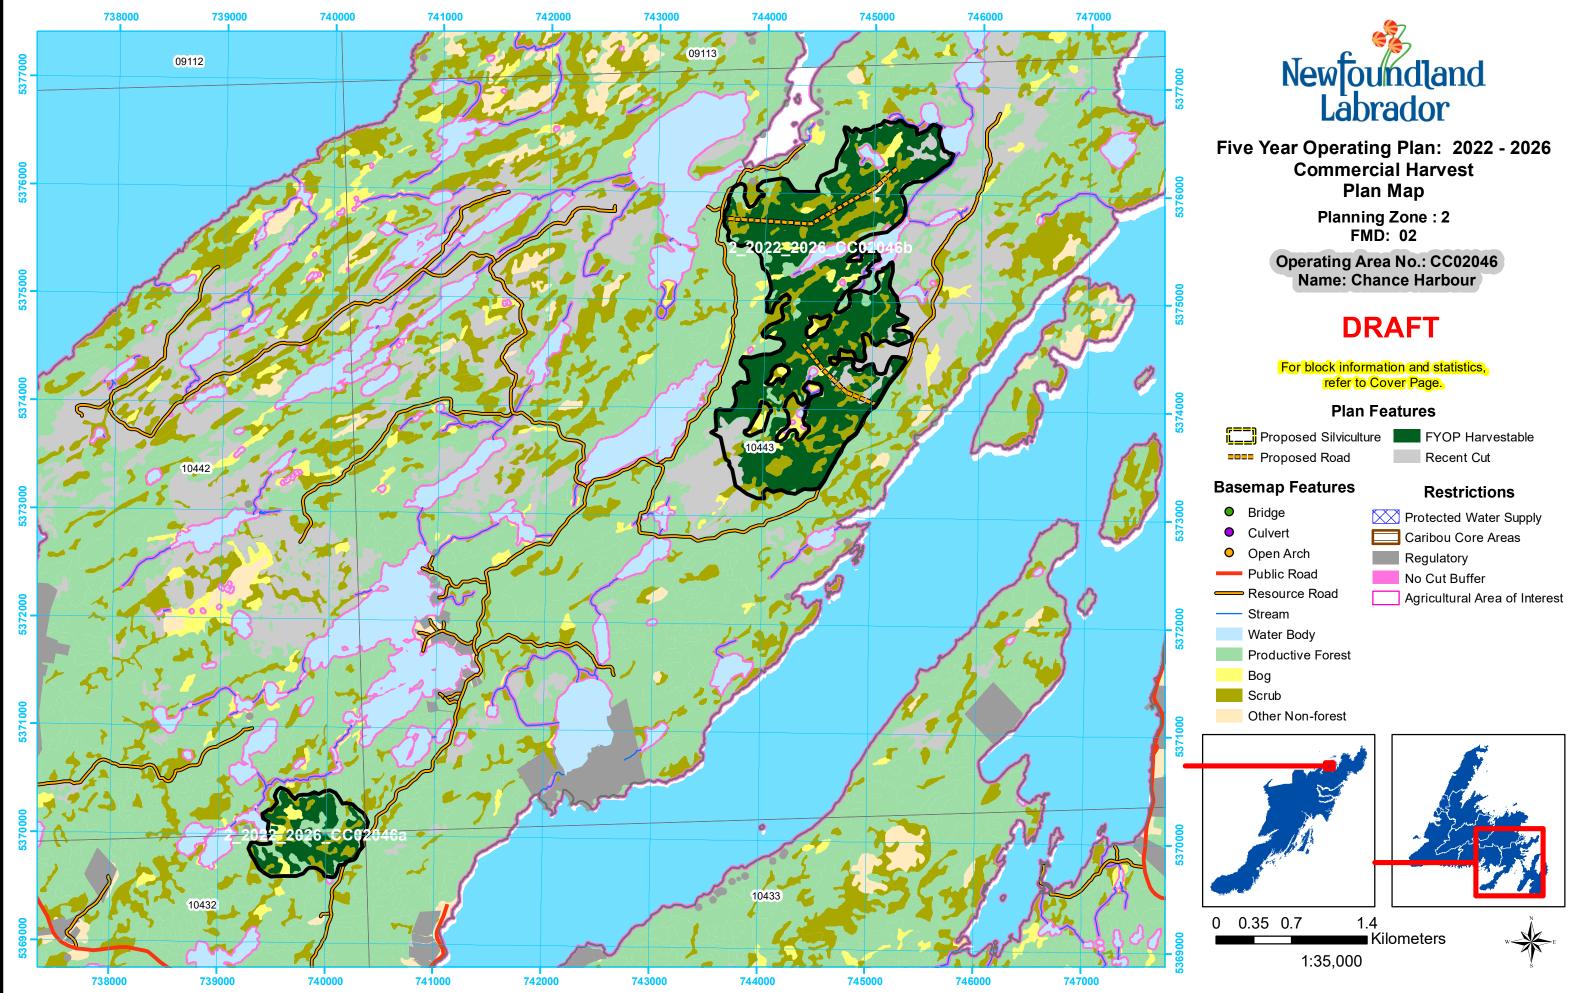

Operating Area No.: CC02030 Name: Island Pond

## DRAFT

For block information and statistics, refer to Cover Page.

### Plan Features

Proposed Silviculture FYOP Harvestable Recent Cut

# Recent Cut

## **Basemap Features**

- Bridge
- Culvert
- Open Arch
- Public Road
- Stream
- Water Body
- Productive Forest
- Bog
- Scrub
  - Other Non-forest
- Protected Water Supply
  Caribou Core Areas
  Regulatory
  No Cut Buffer
  Agricultural Area of Interest