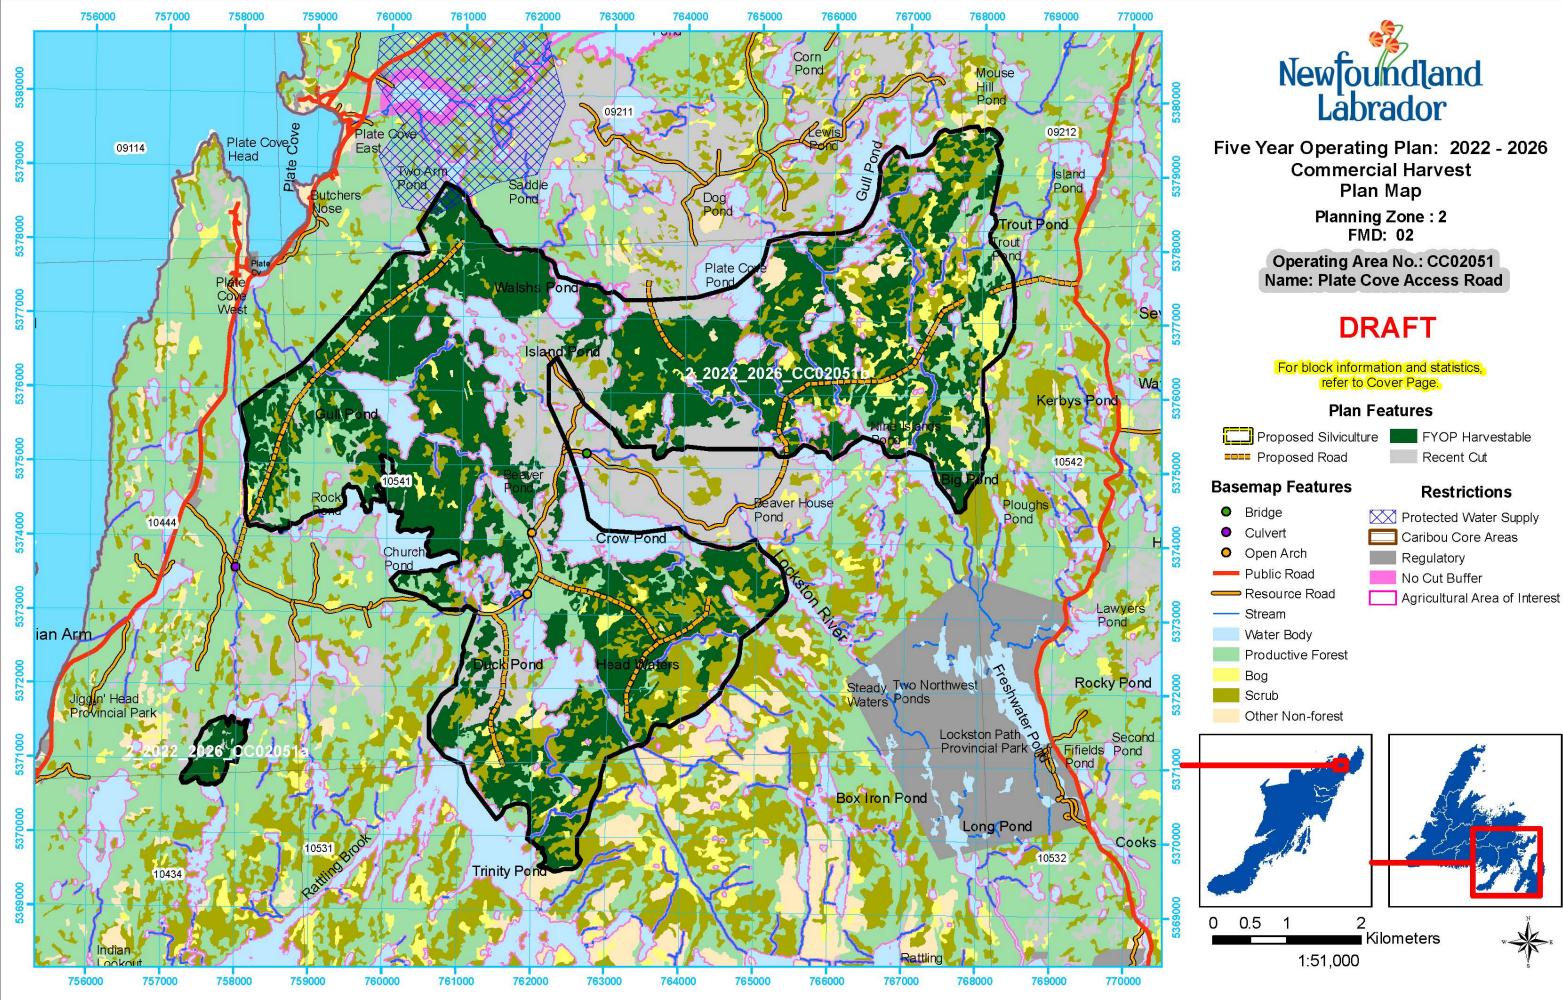

## Five Year Operating Plan: 2022 - 2026 **Commercial Harvest** Plan Map

Planning Zone : 2 FMD: 02

Operating Area No.: CC02050 Name: Trinity Pond

# **DRAFT**

For block information and statistics, refer to Cover Page.

### Plan Features

Proposed Silviculture FYOP Harvestable Proposed Road

### **Basemap Features**

- Bridge
- Culvert 0
- Open Arch 0
- Public Road
- Resource Road
- ----- Stream
- Water Body
- Productive Forest
- Bog
- Scrub
  - Other Non-forest

# Restrictions

- Protected Water Supply
- Caribou Core Areas
- Regulatory
- No Cut Buffer

Recent Cut

Agricultural Area of Interest