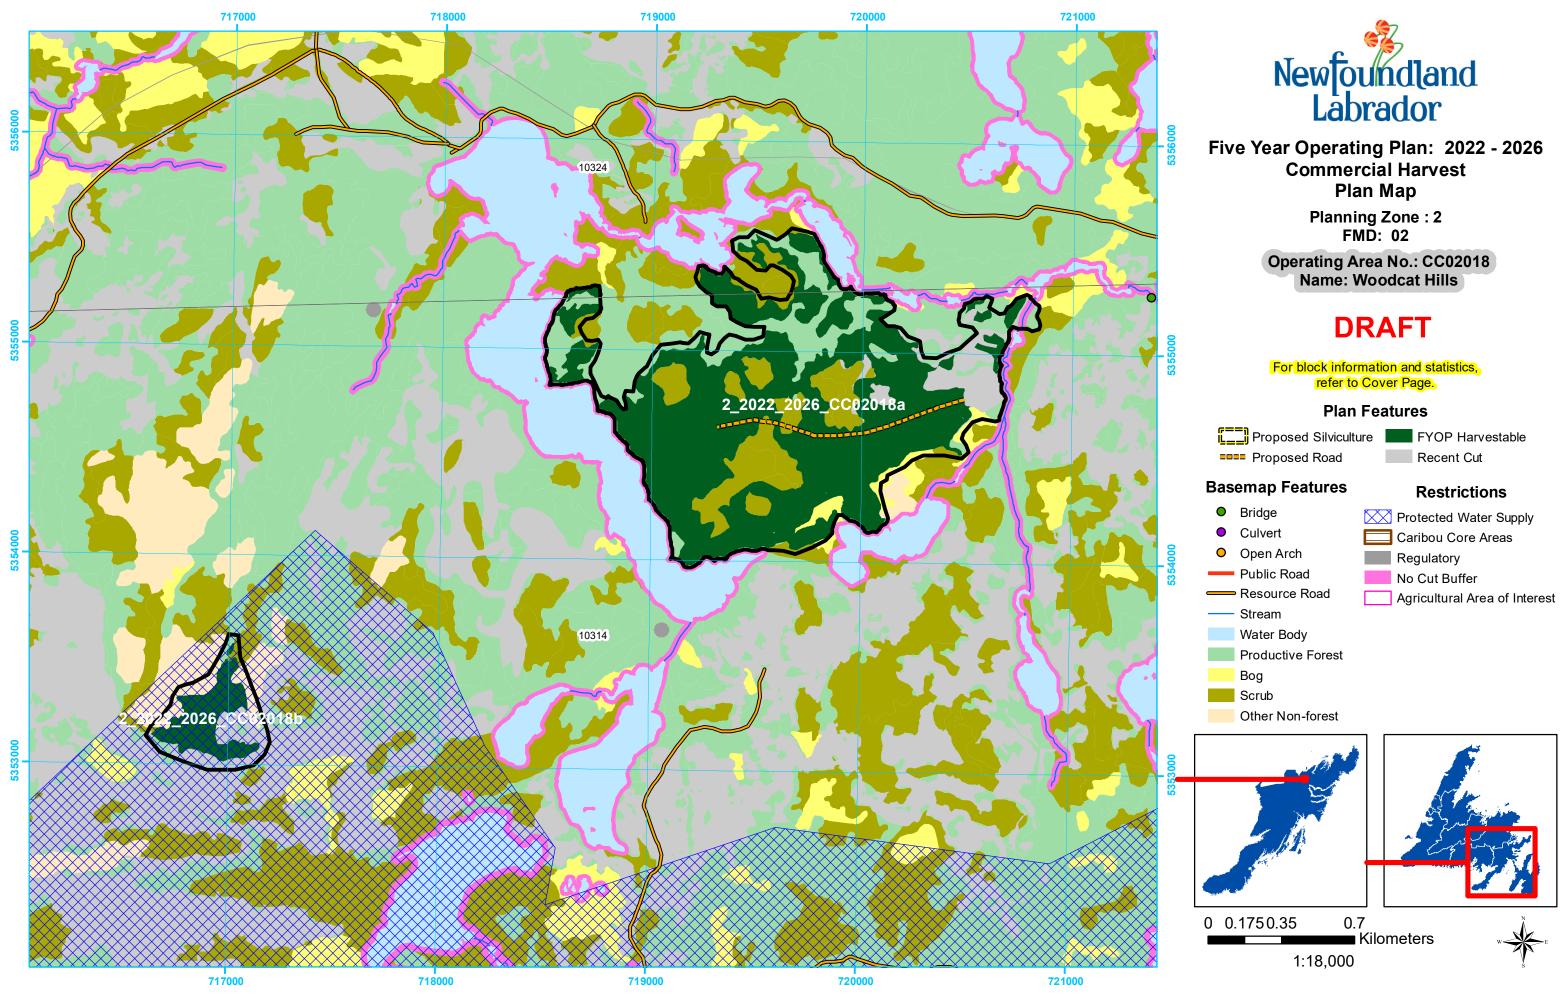

## Restrictions Protected Water Supply

- Caribou Core Areas
- Regulatory
- No Cut Buffer
- Agricultural Area of Interest

Planning Zone : 2 FMD: 02

Operating Area No.: CC02032 Name: North Brook

## **DRAFT**

For block information and statistics, refer to Cover Page.

### Plan Features

### **Basemap Features**

- Bridge
- Culvert 0
- Open Arch 0
- Public Road
- Resource Road
- ----- Stream
- Water Body
- Productive Forest
- Bog
- Scrub
- Other Non-forest

## Restrictions

- Protected Water Supply
- Caribou Core Areas
- Regulatory
- No Cut Buffer

Recent Cut

Agricultural Area of Interest

0.6 0 0.15 0.3 Kilometers 1:16,000

Date: 5/12/202

Date: 5/12/2021

Date: 5/12/2021