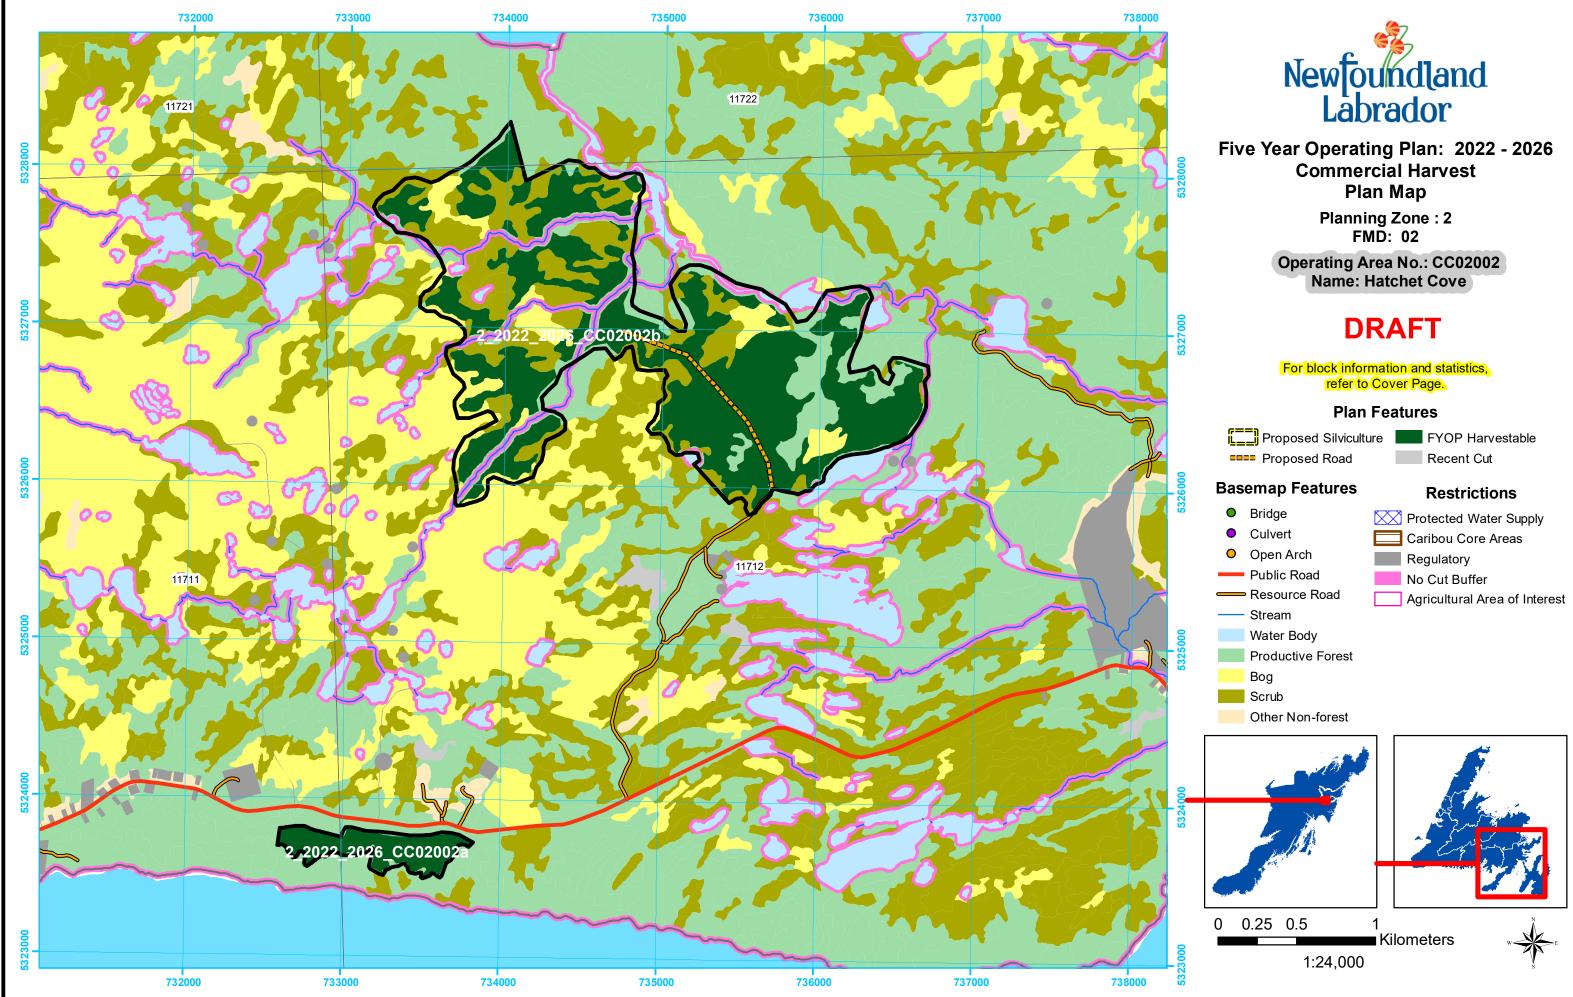

Operating Area No.: CC02030 Name: Island Pond

## DRAFT

For block information and statistics, refer to Cover Page.

### Plan Features

Proposed Silviculture FYOP Harvestable Recent Cut

## **Basemap Features**

- Bridge
- Culvert
- Open Arch
- Public Road
- Stream
- Water Body
- Productive Forest
- Bog
- Scrub
  - Other Non-forest
- Protected Water Supply
  Caribou Core Areas
  Regulatory
  No Cut Buffer
  Agricultural Area of Interest