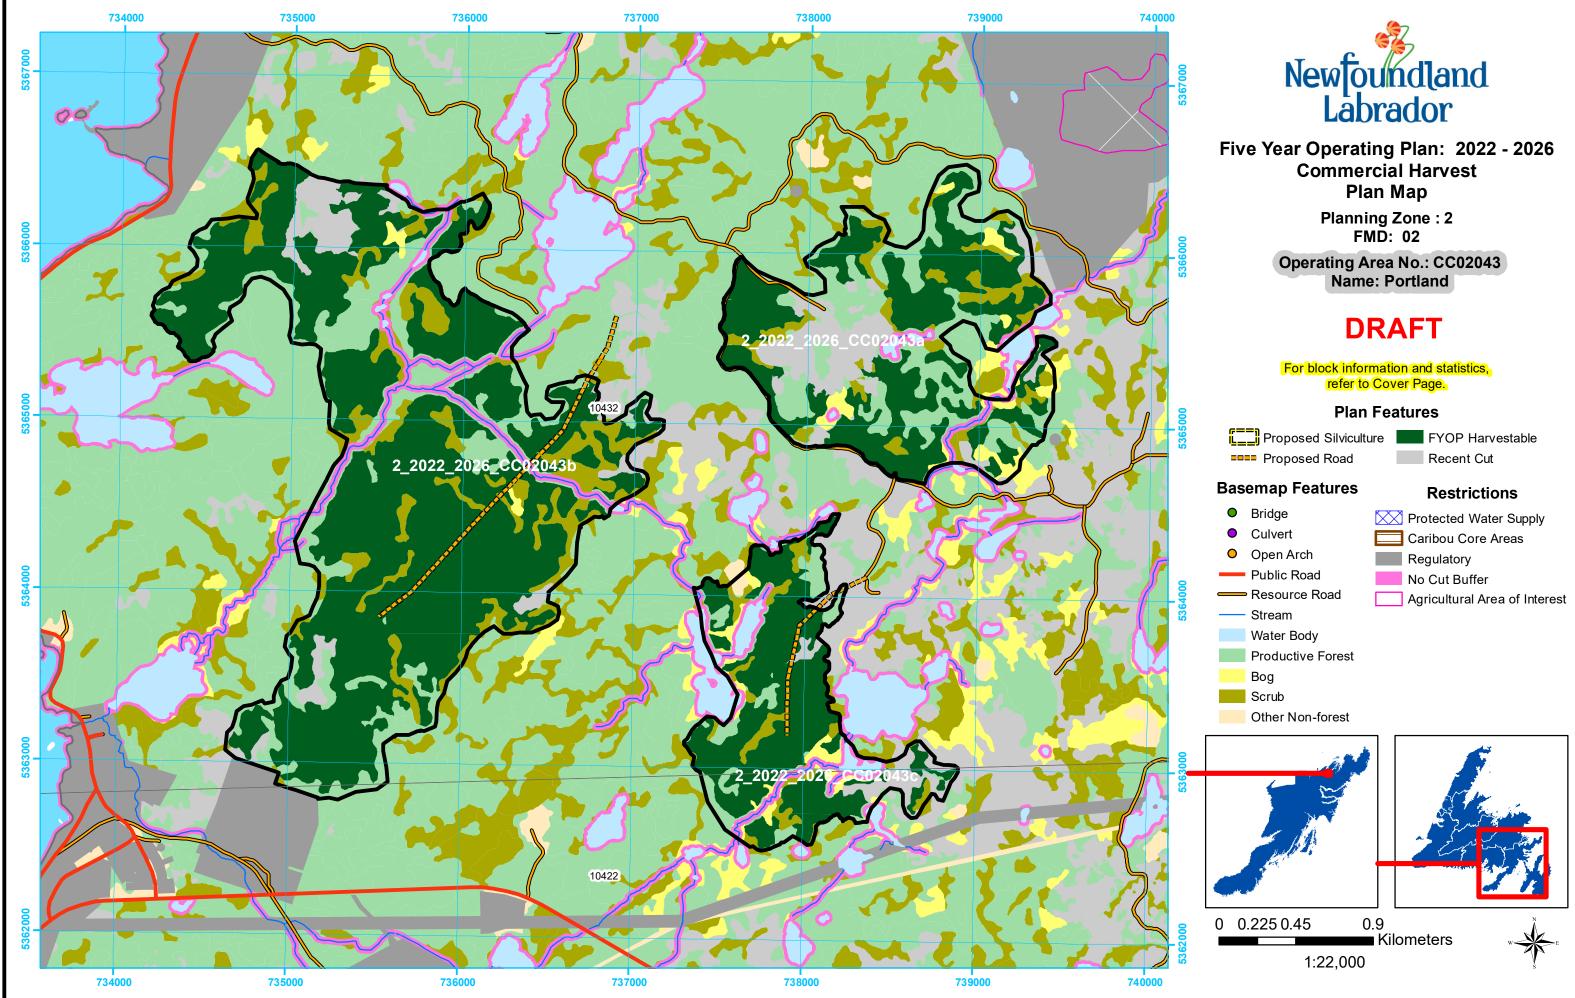

Planning Zone : 2 FMD: 02

Operating Area No.: CC02024 Name: Jack's Pond

## DRAFT

For block information and statistics, refer to Cover Page.

### Plan Features

Proposed Silviculture FYOP Harvestable Proposed Road

### **Basemap Features**

- Bridge
- Culvert 0
- 0 Open Arch
- Public Road
- ----- Stream
- Water Body
- Productive Forest
- Bog
- Scrub
  - Other Non-forest

## Restrictions Protected Water Supply

- Caribou Core Areas
- Regulatory
- No Cut Buffer
- Agricultural Area of Interest

Planning Zone : 2 FMD: 02

Operating Area No.: CC02032 Name: North Brook