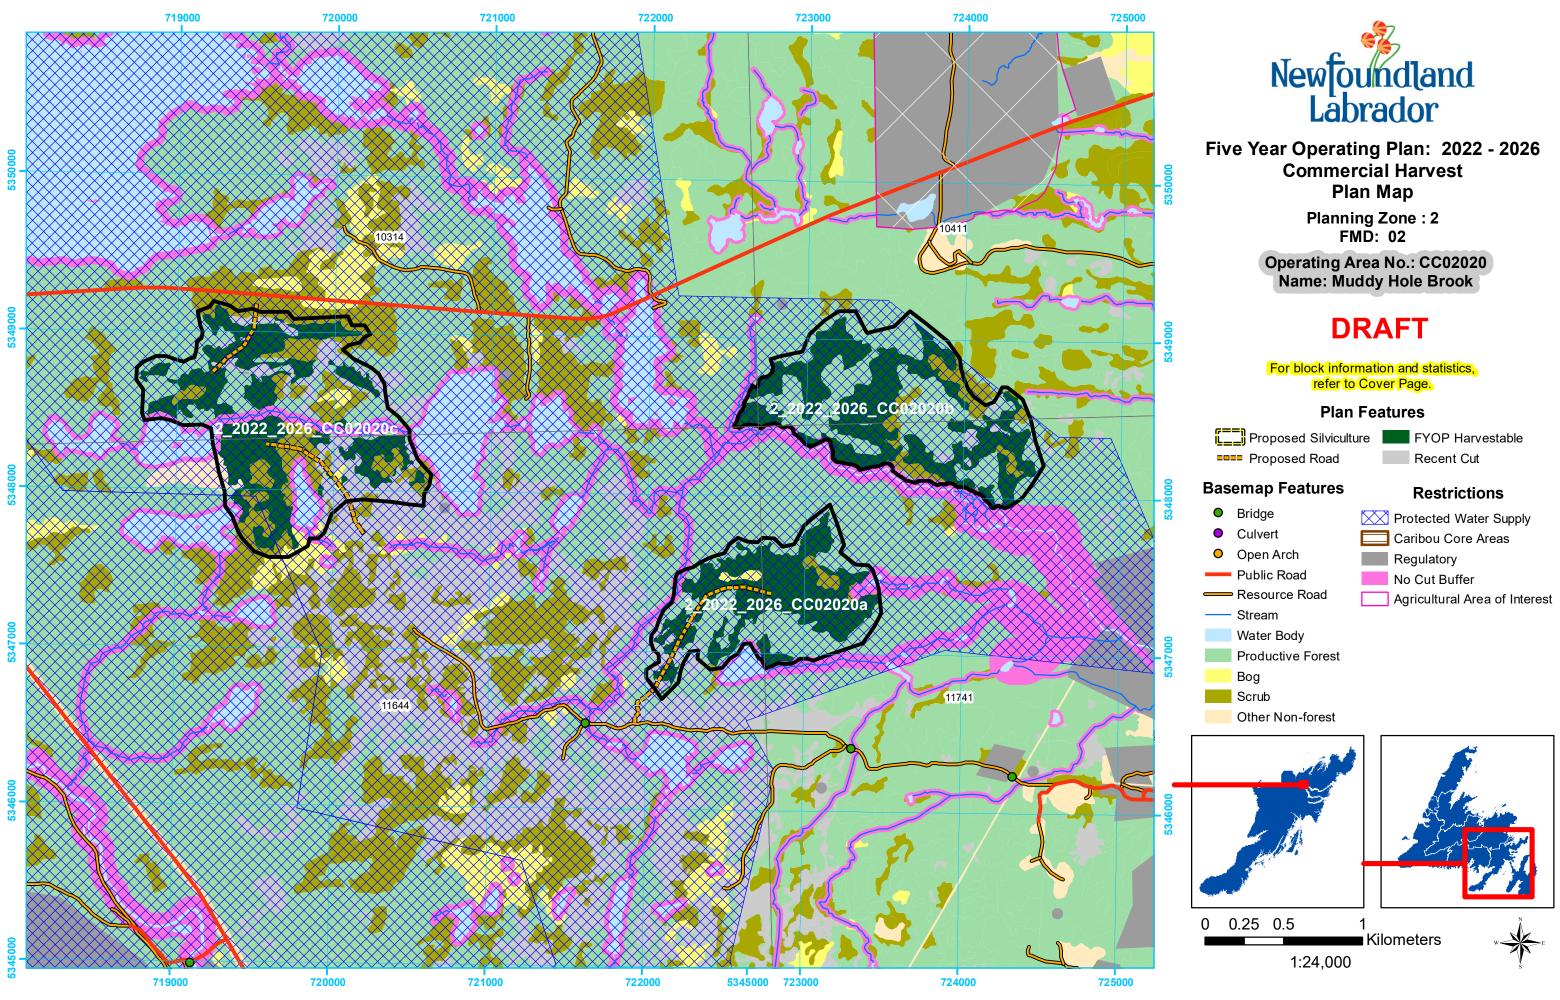

Planning Zone : 2 FMD: 02

Operating Area No.: CC02001 Name: AOI-Goobies

## DRAFT

For block information and statistics, refer to Cover Page.

## Plan Features

Proposed Silviculture FYOP Harvestable Proposed Road

## **Basemap Features**

- Bridge
- Culvert 0
- Open Arch 0
- Public Road
- Resource Road
- ----- Stream
- Water Body
- Productive Forest
- Bog
- Scrub
- Other Non-forest

Protected Water Supply Caribou Core Areas Regulatory No Cut Buffer

Recent Cut

Agricultural Area of Interest

Restrictions

0.2 0 0.050.1 Kilometers 1:7,000

Kilometers 1:25,000

1

0 0.25 0.5

Planning Zone : 2 FMD: 02