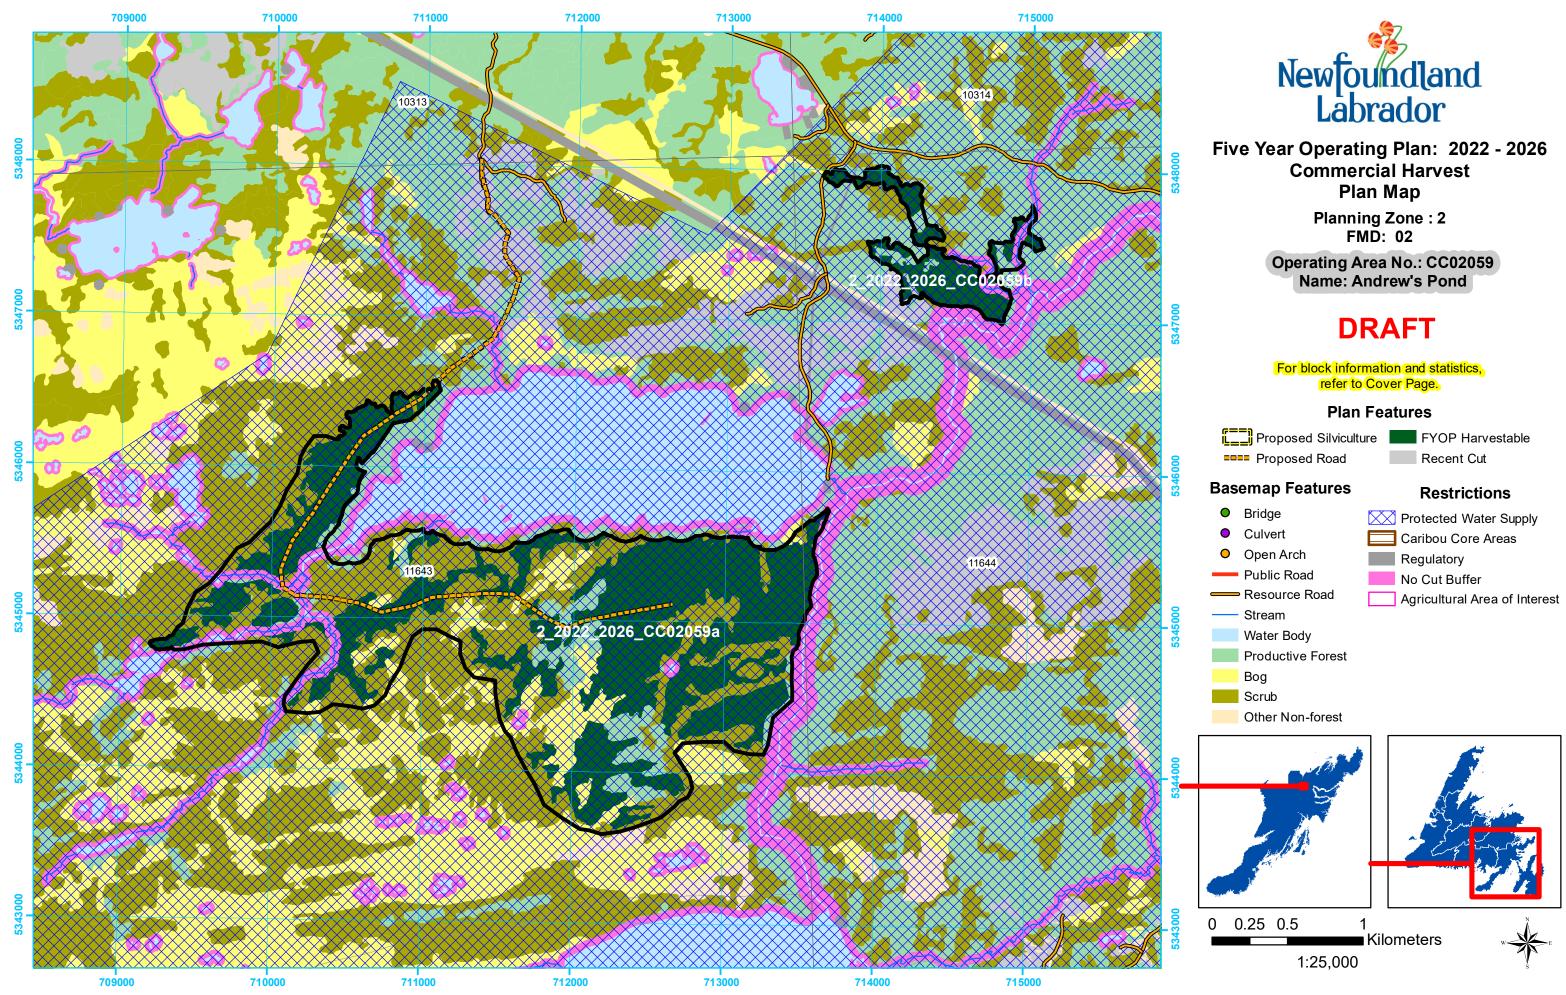

Planning Zone : 2 FMD: 02

Operating Area No.: CC02001 Name: AOI-Goobies

## DRAFT

For block information and statistics, refer to Cover Page.

## Plan Features

Proposed Silviculture FYOP Harvestable Proposed Road

## **Basemap Features**

- Bridge
- Culvert 0
- Open Arch 0
- Public Road
- Resource Road
- ----- Stream
- Water Body
- Productive Forest
- Bog
- Scrub
- Other Non-forest

Protected Water Supply Caribou Core Areas Regulatory No Cut Buffer

Recent Cut

Agricultural Area of Interest

Restrictions

0.2 0 0.050.1 Kilometers 1:7,000

Kilometers 1:25,000

1

0 0.25 0.5

Planning Zone : 2 FMD: 02