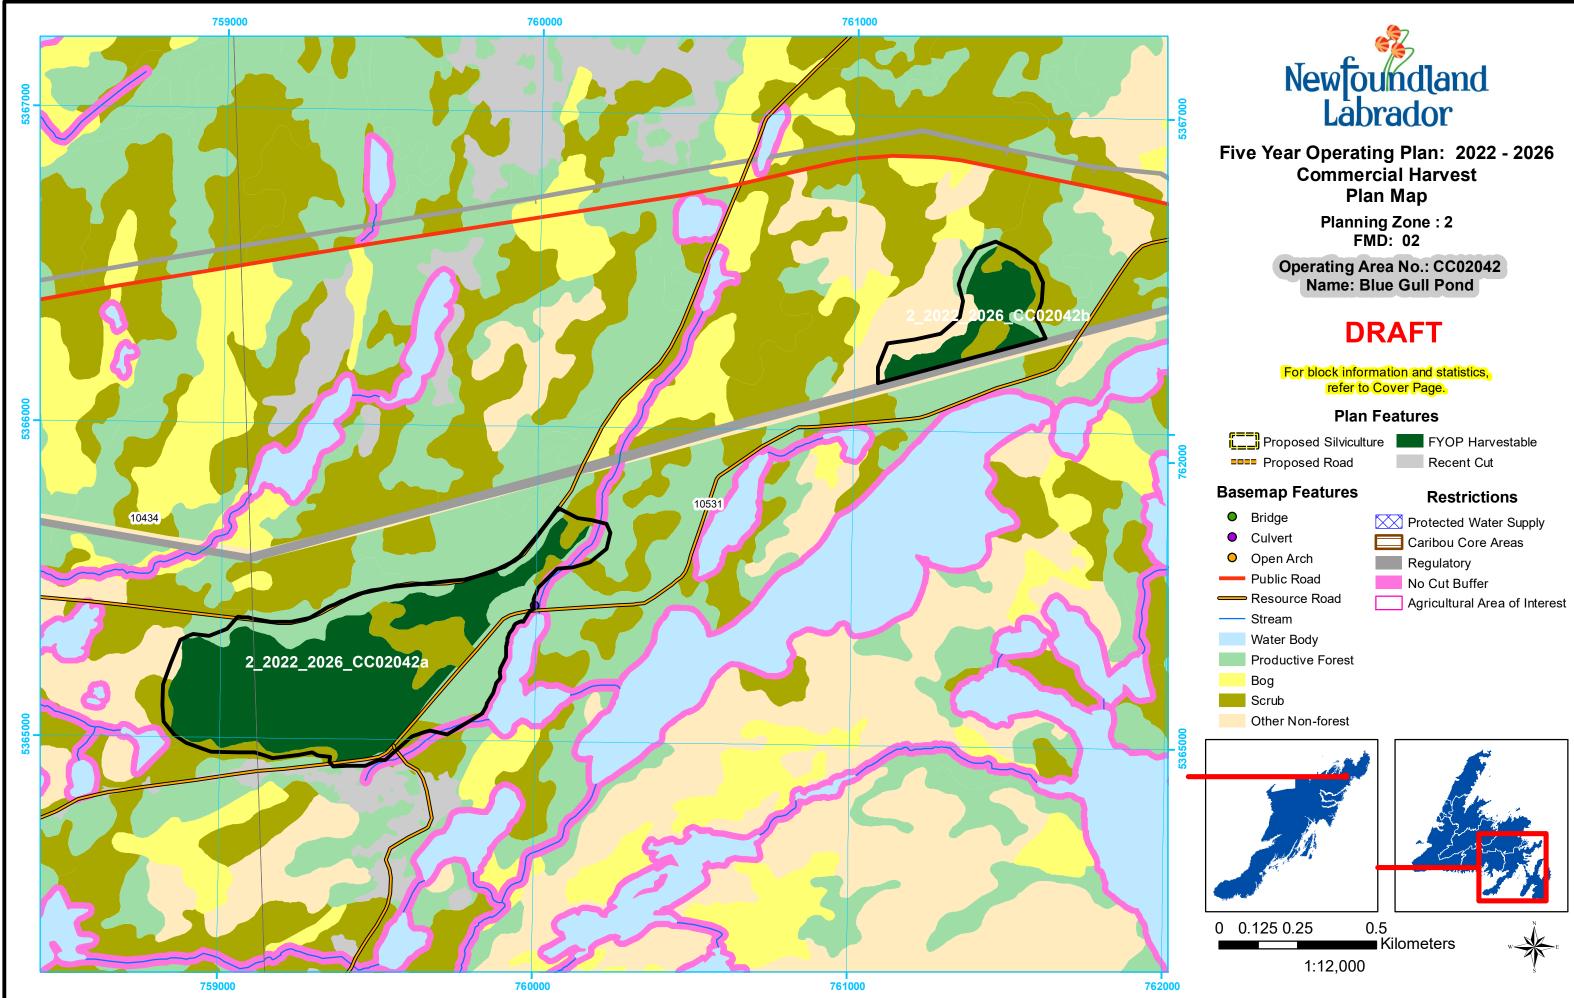

Planning Zone : 2 FMD: 02

Operating Area No.: CC02001 Name: AOI-Goobies

## DRAFT

For block information and statistics, refer to Cover Page.

## Plan Features

Proposed Silviculture FYOP Harvestable Proposed Road

## **Basemap Features**

- Bridge
- Culvert 0
- Open Arch 0
- Public Road
- Resource Road
- ----- Stream
- Water Body
- Productive Forest
- Bog
- Scrub
- Other Non-forest

Protected Water Supply Caribou Core Areas Regulatory No Cut Buffer

Recent Cut

Agricultural Area of Interest

Restrictions

0.2 0 0.050.1 Kilometers 1:7,000

Kilometers 1:25,000

1

0 0.25 0.5

Planning Zone : 2 FMD: 02