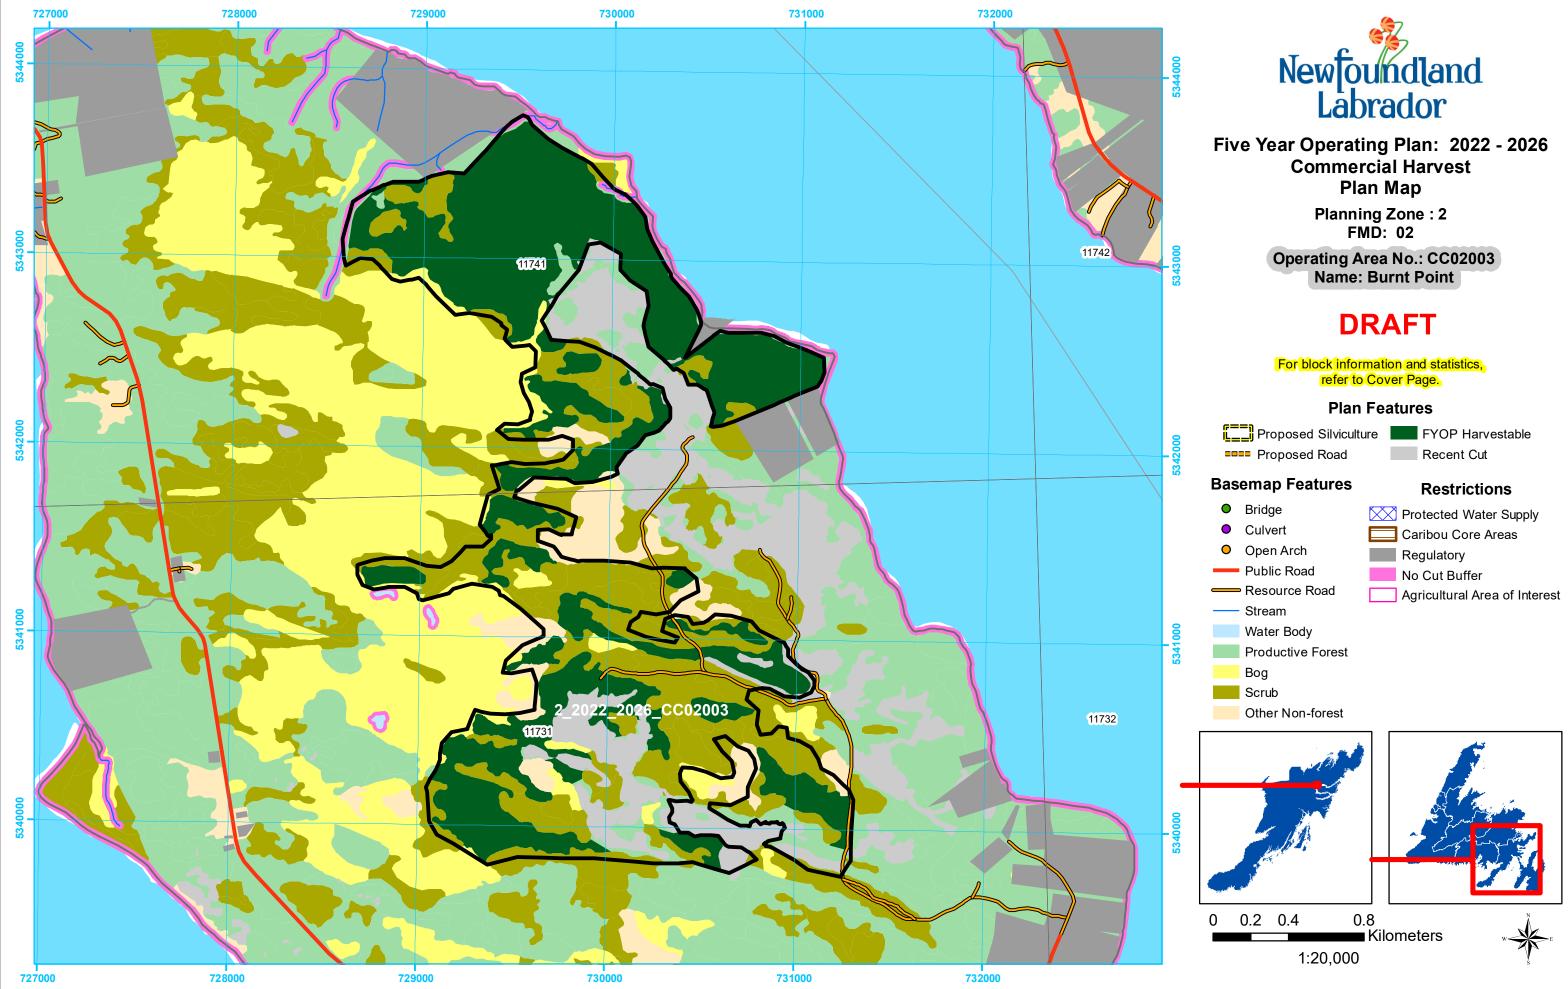

Operating Area No.: CC02030 Name: Island Pond

## DRAFT

For block information and statistics, refer to Cover Page.

### Plan Features

Proposed Silviculture FYOP Harvestable Recent Cut

# Recent Cut

## **Basemap Features**

- Bridge
- Culvert
- Open Arch
- Public Road
- Stream
- Water Body
- Productive Forest
- Bog
- Scrub
  - Other Non-forest
- Protected Water Supply
  Caribou Core Areas
  Regulatory
  No Cut Buffer
  Agricultural Area of Interest