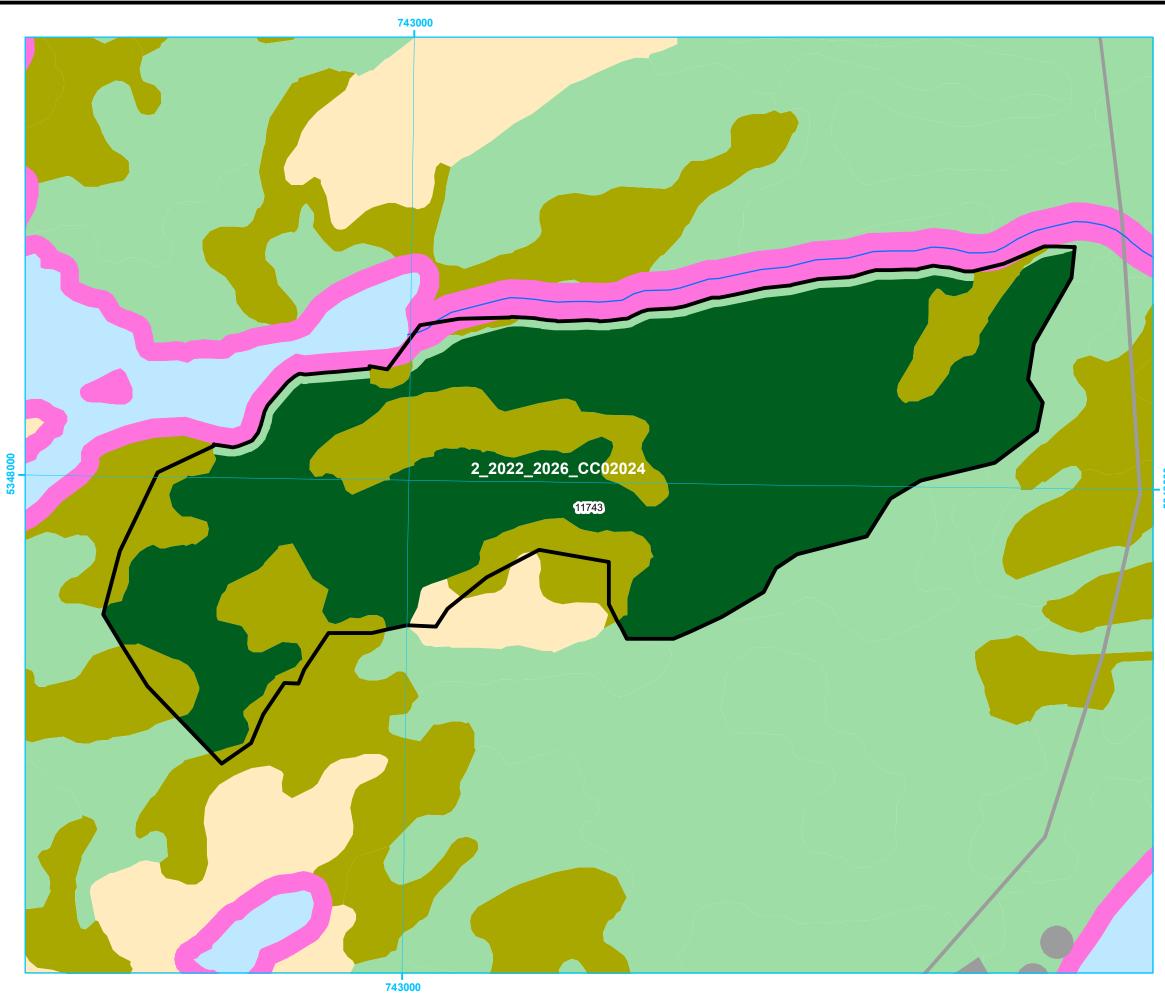

Planning Zone : 2 FMD: 02

Operating Area No.: CC02024 Name: Jack's Pond

## DRAFT

For block information and statistics, refer to Cover Page.

### Plan Features

Proposed Silviculture FYOP Harvestable Proposed Road

### **Basemap Features**

- Bridge
- Culvert 0
- 0 Open Arch
- Public Road
- ----- Stream
- Water Body
- Productive Forest
- Bog
- Scrub
  - Other Non-forest