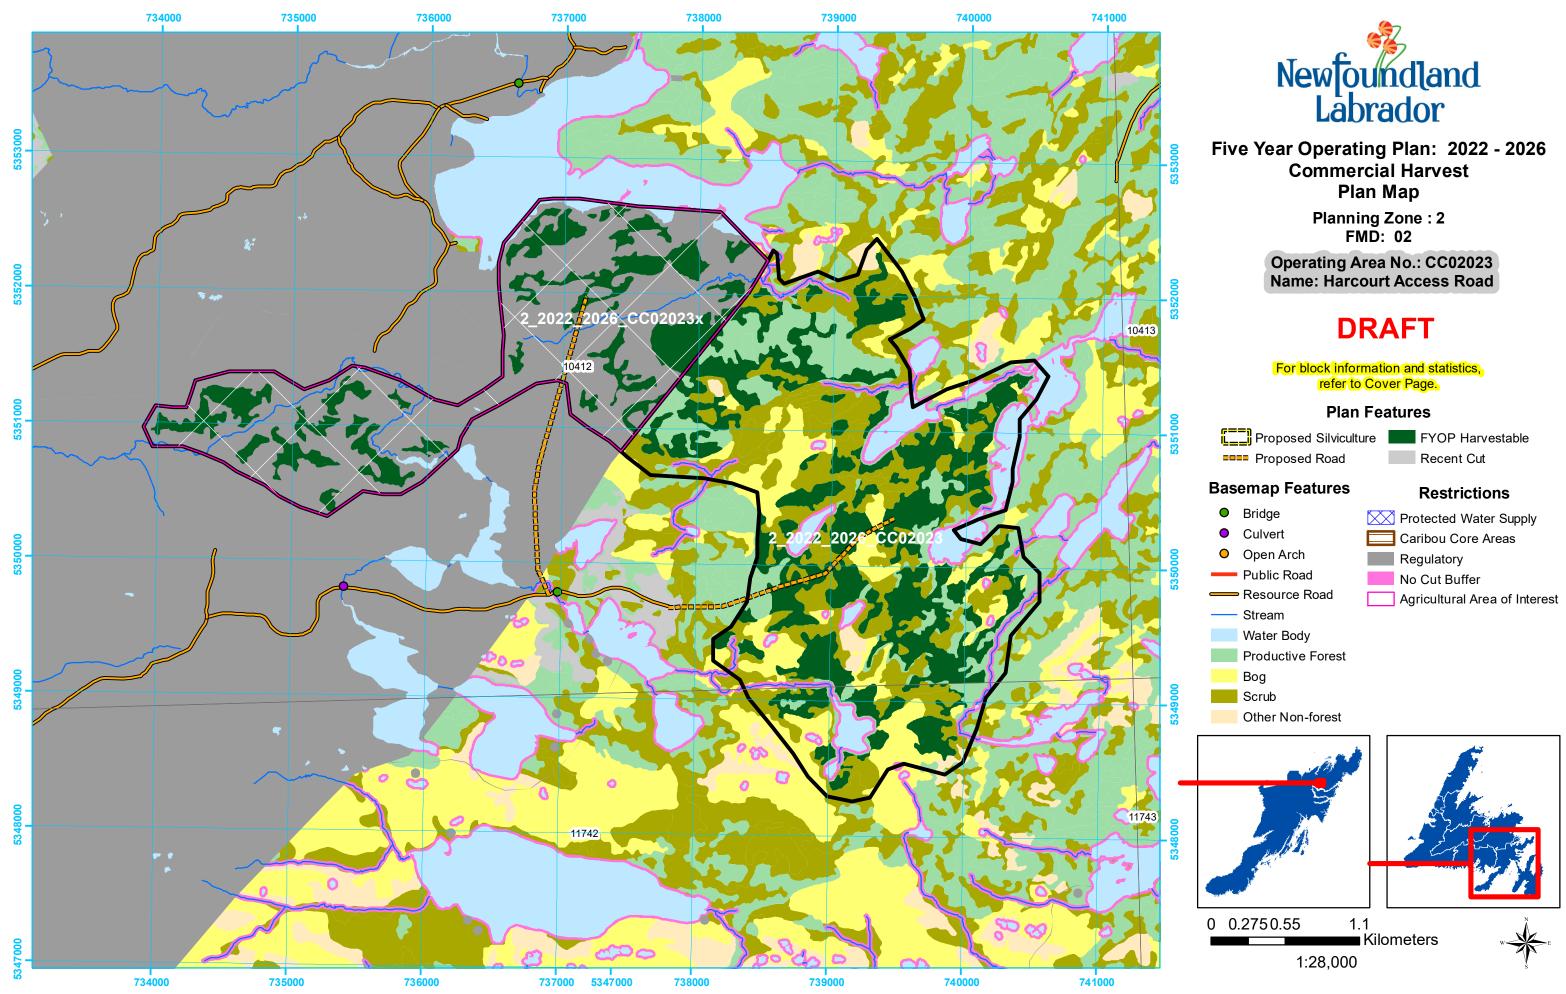

Planning Zone : 2 FMD: 02

Operating Area No.: CC02024 Name: Jack's Pond

## DRAFT

For block information and statistics, refer to Cover Page.

### Plan Features

Proposed Silviculture FYOP Harvestable Proposed Road

### **Basemap Features**

- Bridge
- Culvert 0
- 0 Open Arch
- Public Road
- ----- Stream
- Water Body
- Productive Forest
- Bog
- Scrub
  - Other Non-forest

## Restrictions Protected Water Supply

- Caribou Core Areas
- Regulatory
- No Cut Buffer
- Agricultural Area of Interest

Planning Zone : 2 FMD: 02

Operating Area No.: CC02032 Name: North Brook