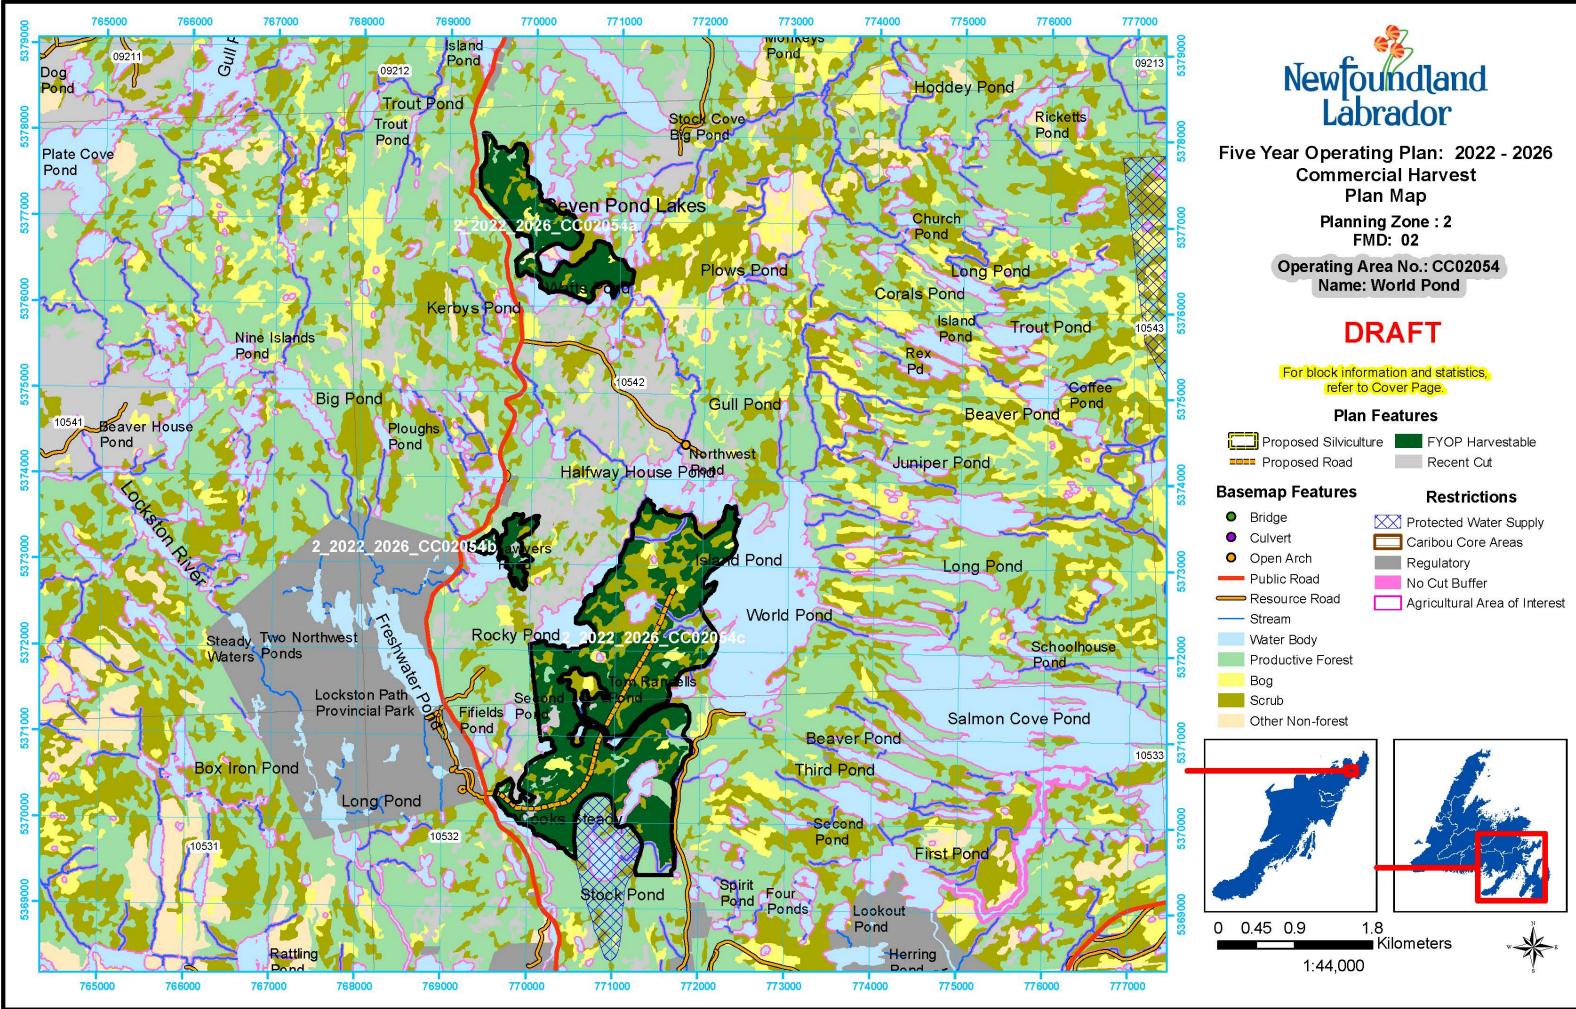

## Five Year Operating Plan: 2022 - 2026 **Commercial Harvest** Plan Map

Planning Zone : 2 FMD: 02

Operating Area No.: CC02050 Name: Trinity Pond

# **DRAFT**

For block information and statistics, refer to Cover Page.

### Plan Features

Proposed Silviculture FYOP Harvestable Proposed Road

### **Basemap Features**

- Bridge
- Culvert 0
- Open Arch 0
- Public Road
- Resource Road
- ----- Stream
- Water Body
- Productive Forest
- Bog
- Scrub
  - Other Non-forest

# Restrictions

- Protected Water Supply
- Caribou Core Areas
- Regulatory
- No Cut Buffer

Recent Cut

Agricultural Area of Interest