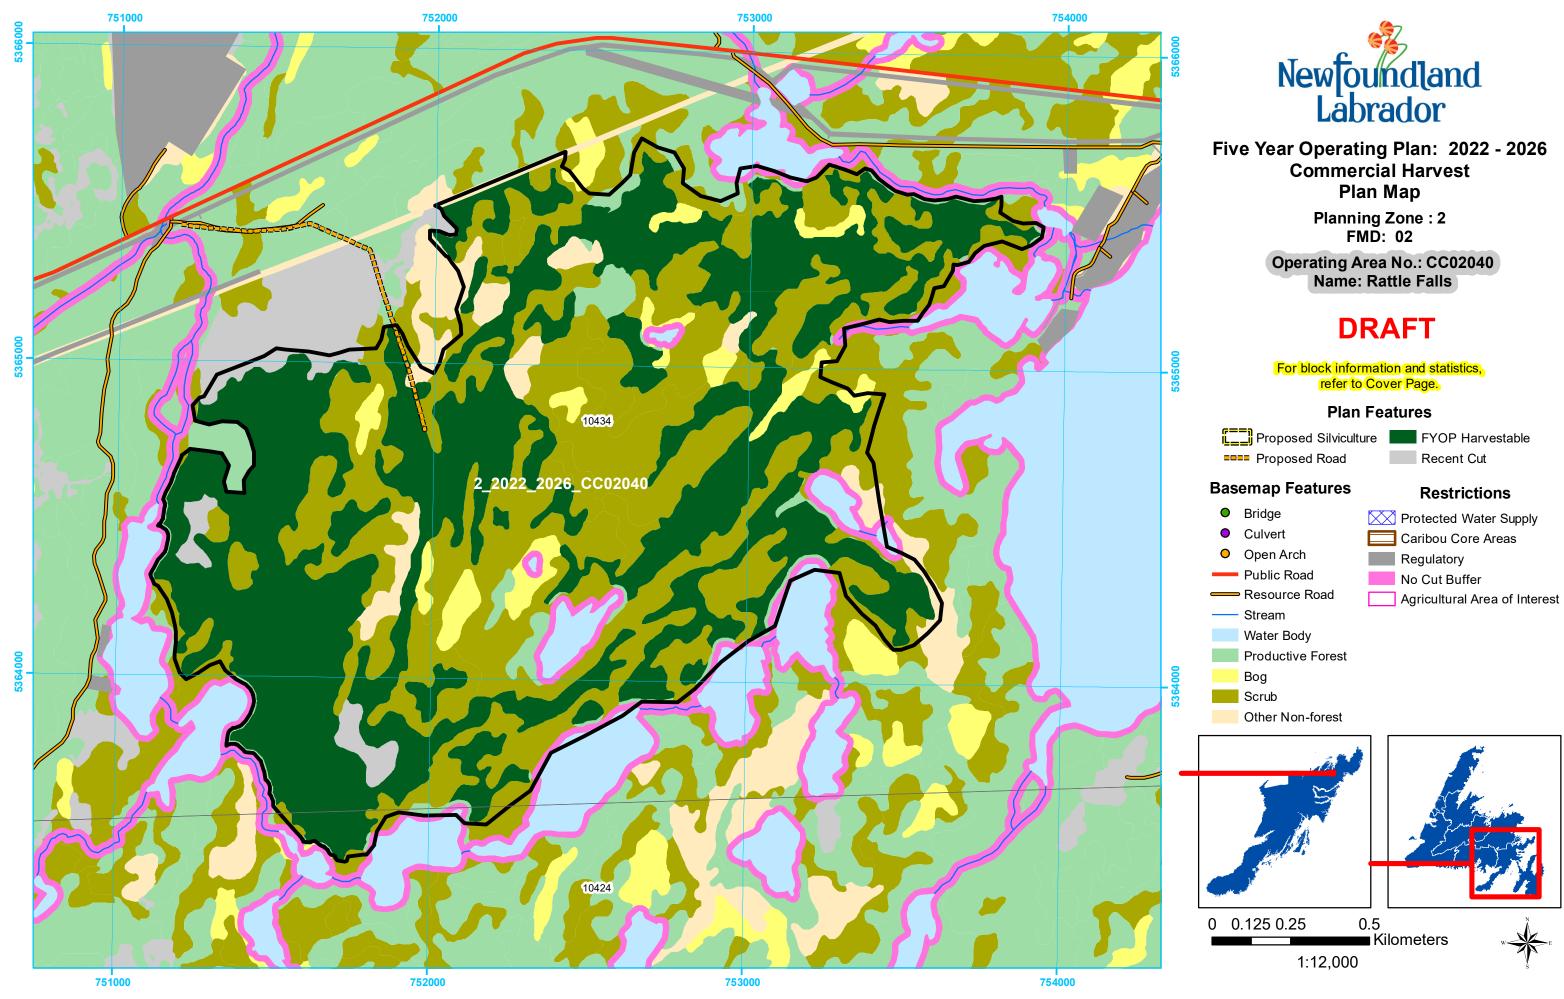

Planning Zone : 2 FMD: 02

Operating Area No.: CC02001 Name: AOI-Goobies

## DRAFT

For block information and statistics, refer to Cover Page.

## Plan Features

Proposed Silviculture FYOP Harvestable Proposed Road

## **Basemap Features**

- Bridge
- Culvert 0
- Open Arch 0
- Public Road
- Resource Road
- ----- Stream
- Water Body
- Productive Forest
- Bog
- Scrub
- Other Non-forest

Protected Water Supply Caribou Core Areas Regulatory No Cut Buffer

Recent Cut

Agricultural Area of Interest

Restrictions

0.2 0 0.050.1 Kilometers 1:7,000

Kilometers 1:25,000

1

0 0.25 0.5

Planning Zone : 2 FMD: 02