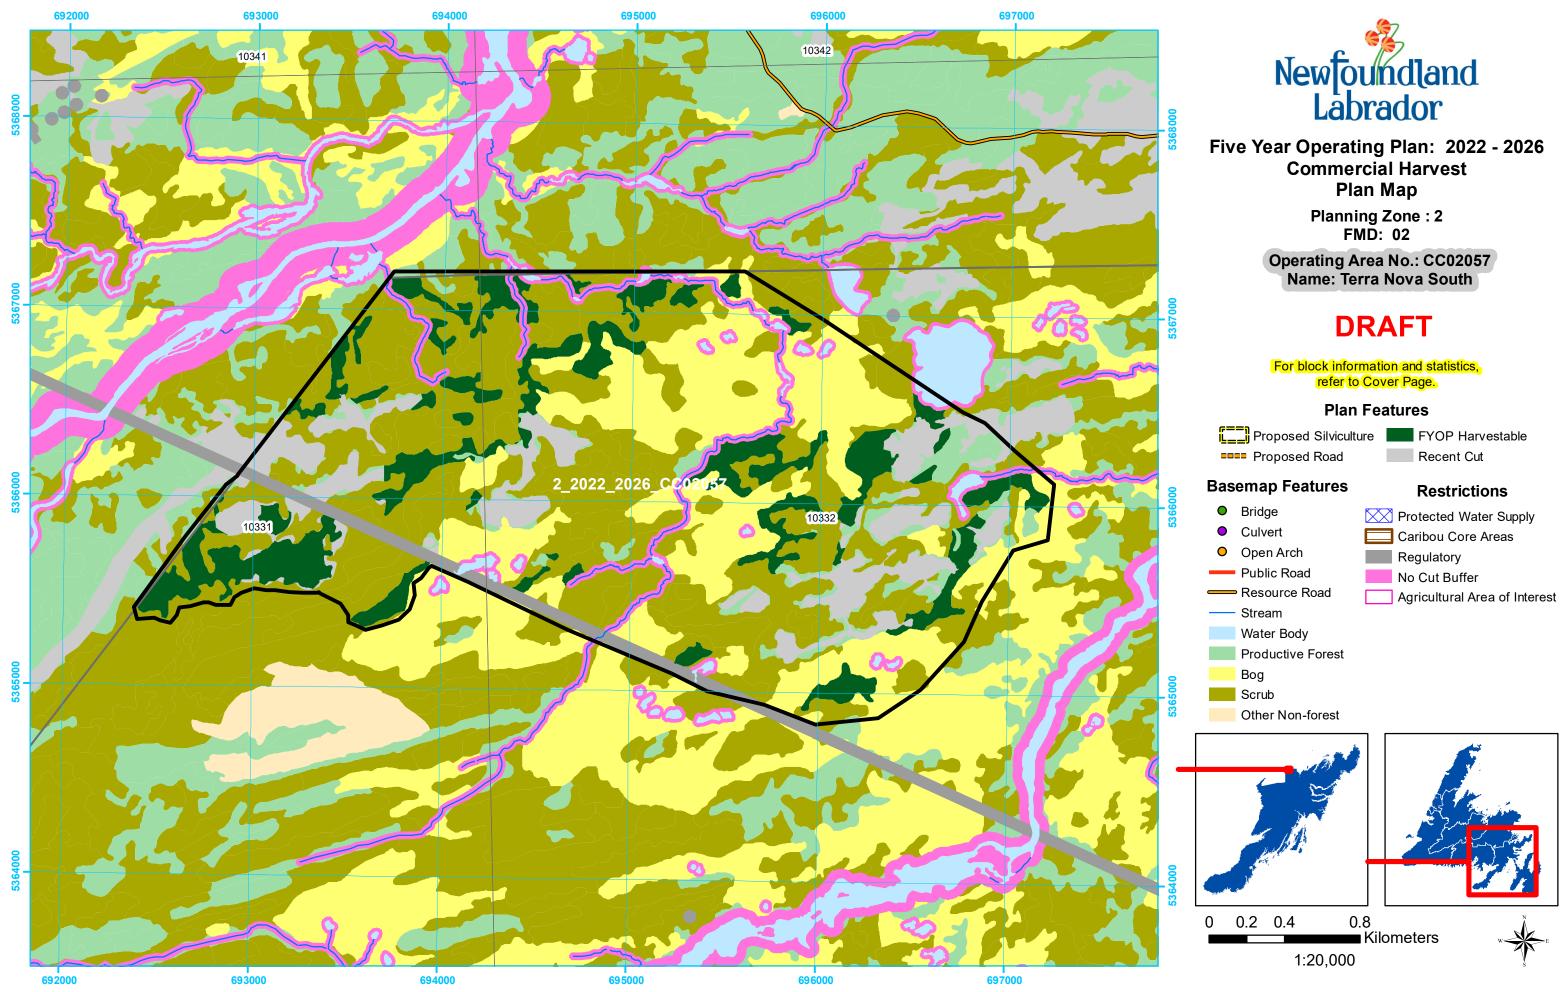

Planning Zone : 2 FMD: 02

Operating Area No.: CC02024 Name: Jack's Pond

## DRAFT

For block information and statistics, refer to Cover Page.

### Plan Features

Proposed Silviculture FYOP Harvestable Proposed Road

### **Basemap Features**

- Bridge
- Culvert 0
- 0 Open Arch
- Public Road
- ----- Stream
- Water Body
- Productive Forest
- Bog
- Scrub
  - Other Non-forest

## Restrictions Protected Water Supply

- Caribou Core Areas
- Regulatory
- No Cut Buffer
- Agricultural Area of Interest

Planning Zone : 2 FMD: 02

Operating Area No.: CC02032 Name: North Brook