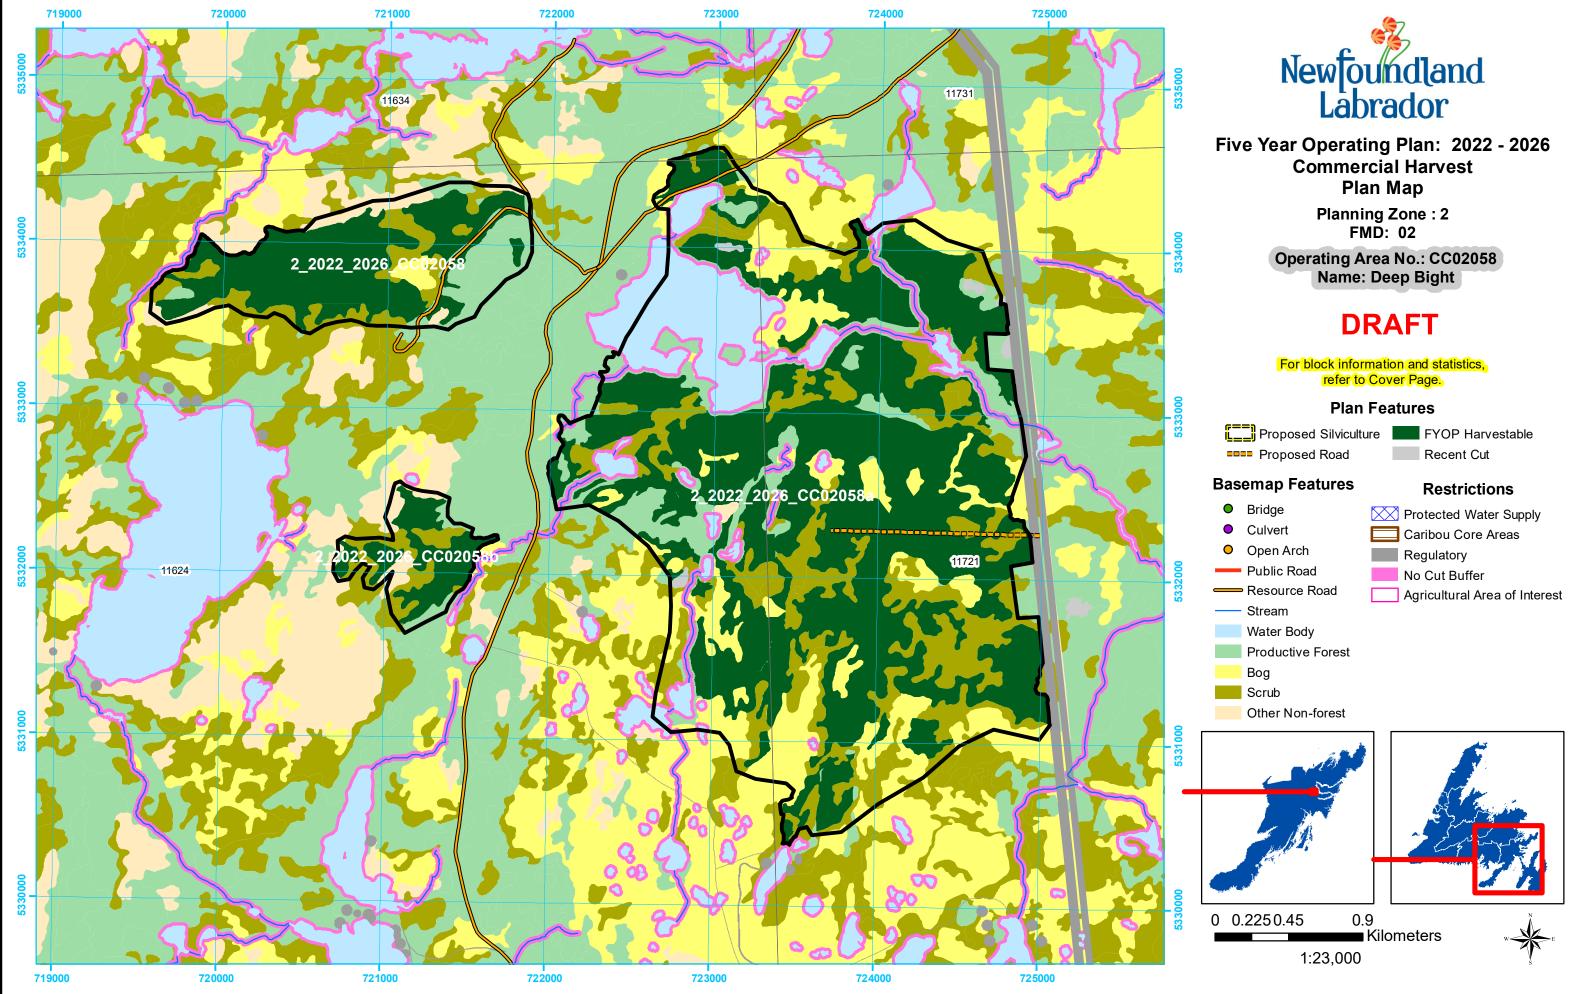

Operating Area No.: CC02030 Name: Island Pond

## DRAFT

For block information and statistics, refer to Cover Page.

### Plan Features

Proposed Silviculture FYOP Harvestable Recent Cut

## **Basemap Features**

- Bridge
- Culvert
- Open Arch
- Public Road
- Stream
- Water Body
- Productive Forest
- Bog
- Scrub
  - Other Non-forest
- Protected Water Supply
  Caribou Core Areas
  Regulatory
  No Cut Buffer
  Agricultural Area of Interest