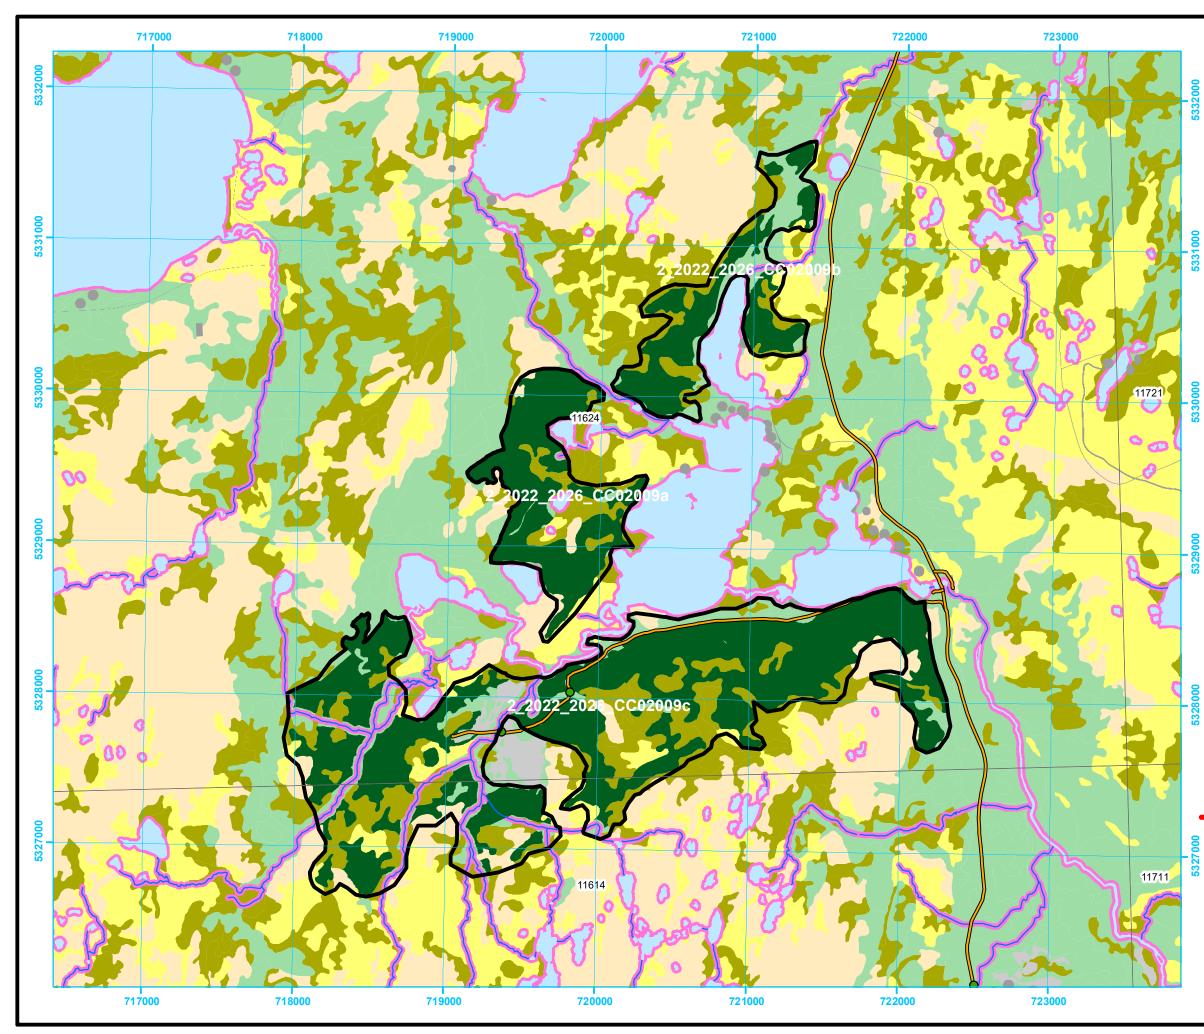

Planning Zone : 2 FMD: 02

Operating Area No.: CC02001 Name: AOI-Goobies

## DRAFT

For block information and statistics, refer to Cover Page.

## Plan Features

Proposed Silviculture FYOP Harvestable Proposed Road

## **Basemap Features**

- Bridge
- Culvert 0
- Open Arch 0
- Public Road
- Resource Road
- ----- Stream
- Water Body
- Productive Forest
- Bog
- Scrub
- Other Non-forest

Protected Water Supply Caribou Core Areas Regulatory No Cut Buffer

Recent Cut

Agricultural Area of Interest

Restrictions

0.2 0 0.050.1 Kilometers 1:7,000

Kilometers 1:25,000

1

0 0.25 0.5

Planning Zone : 2 FMD: 02