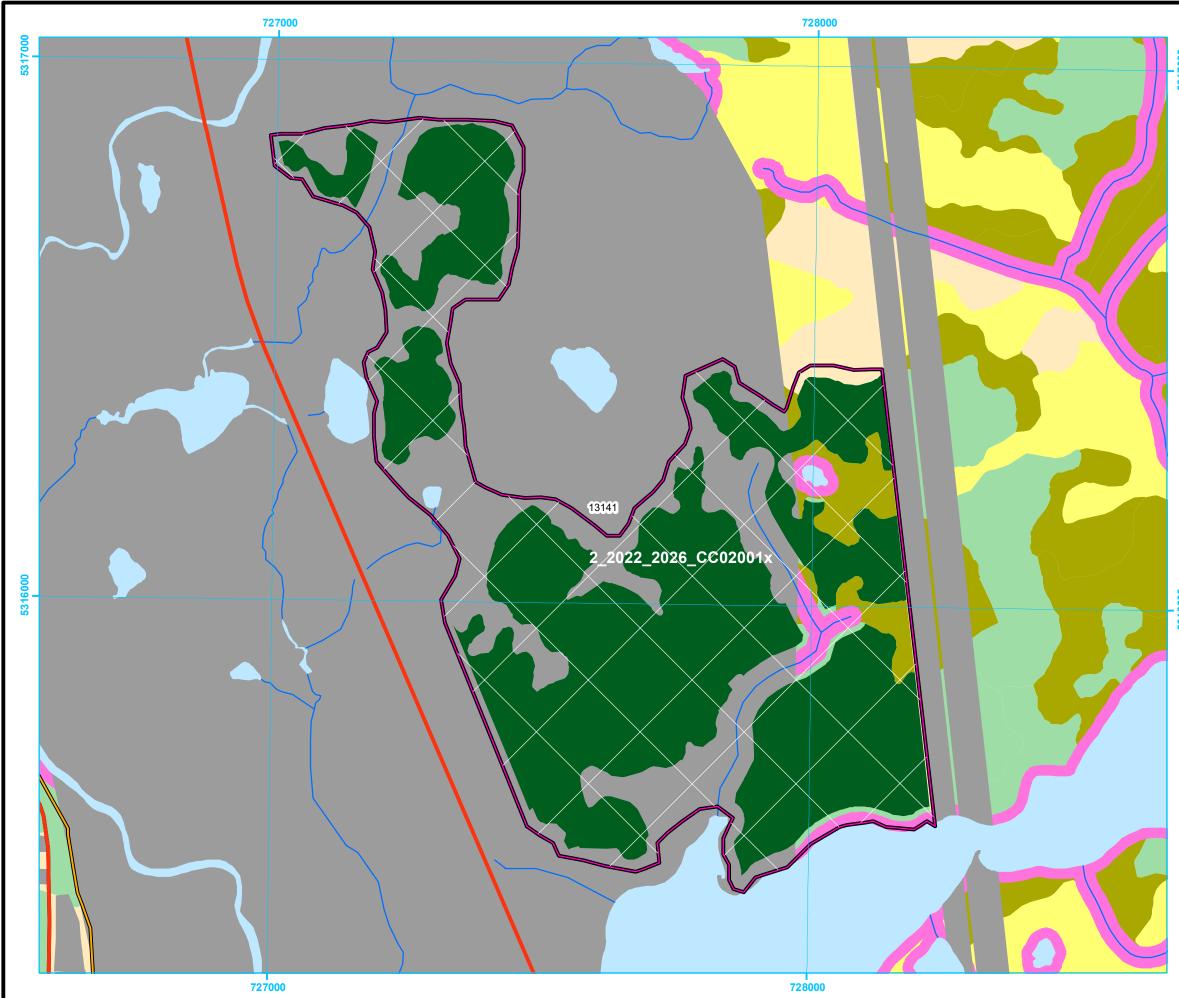

Planning Zone : 2 FMD: 02

Operating Area No.: CC02001 Name: AOI-Goobies

## DRAFT

For block information and statistics, refer to Cover Page.

## Plan Features

Proposed Silviculture FYOP Harvestable Proposed Road

## **Basemap Features**

- Bridge
- Culvert 0
- Open Arch 0
- Public Road
- Resource Road
- ----- Stream
- Water Body
- Productive Forest
- Bog
- Scrub
- Other Non-forest

Protected Water Supply Caribou Core Areas Regulatory No Cut Buffer

Recent Cut

Agricultural Area of Interest

Restrictions

0.2 0 0.050.1 Kilometers 1:7,000

Kilometers 1:25,000

1

0 0.25 0.5

Planning Zone : 2 FMD: 02