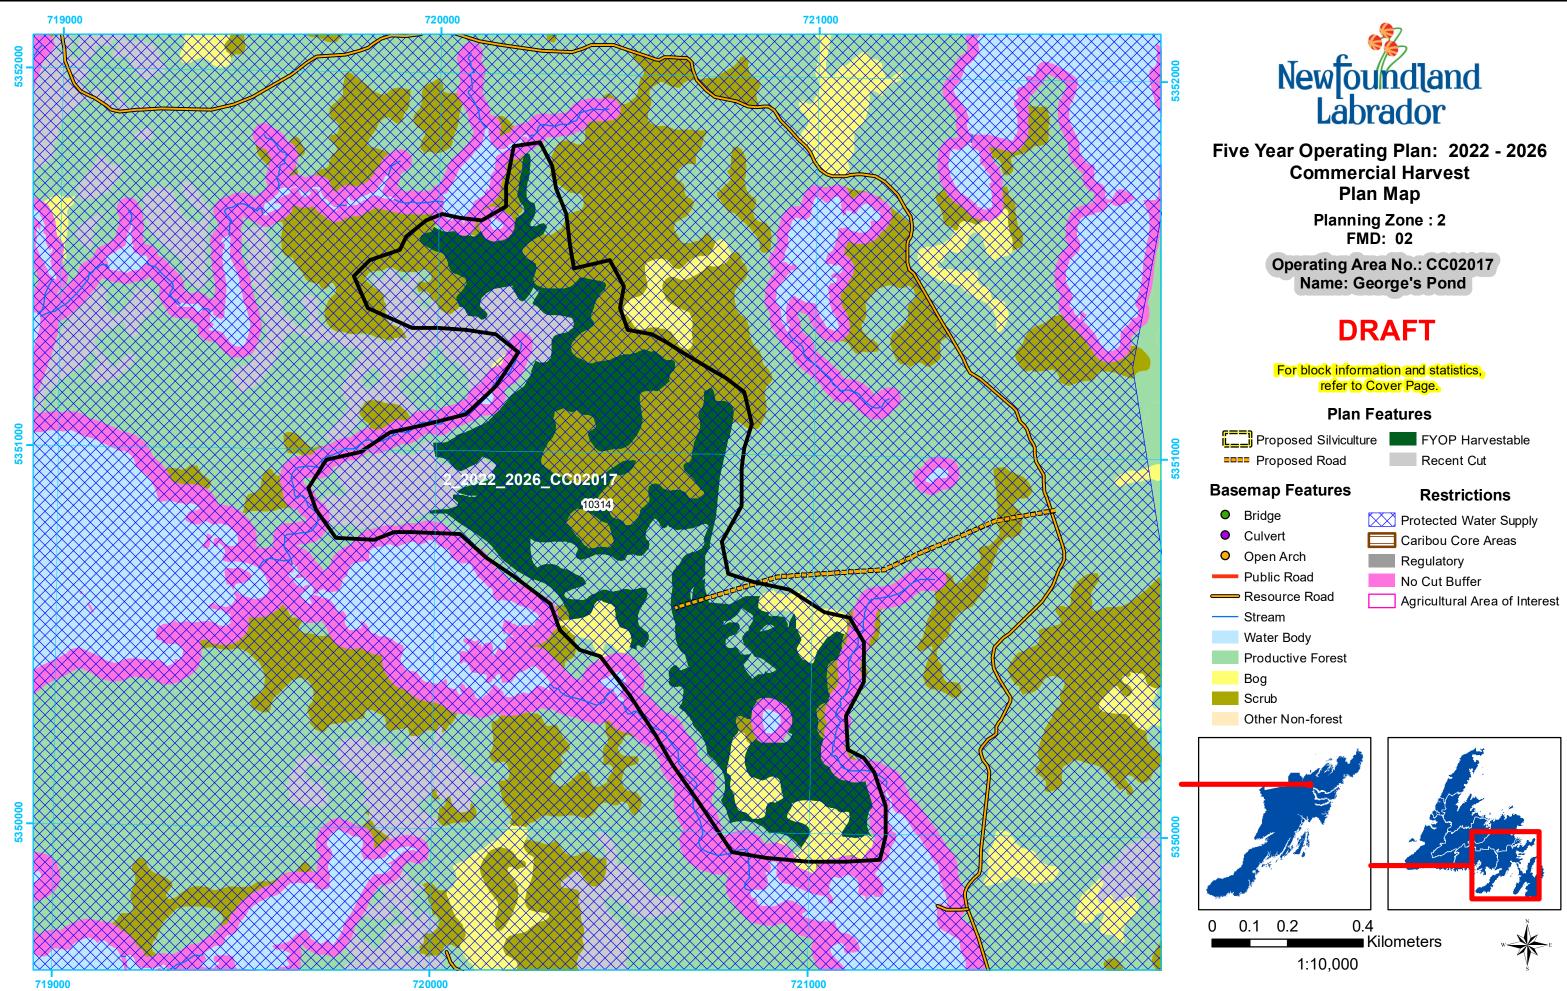

Planning Zone : 2 FMD: 02

Operating Area No.: CC02001 Name: AOI-Goobies

## DRAFT

For block information and statistics, refer to Cover Page.

## Plan Features

Proposed Silviculture FYOP Harvestable Proposed Road

## **Basemap Features**

- Bridge
- Culvert 0
- Open Arch 0
- Public Road
- Resource Road
- ----- Stream
- Water Body
- Productive Forest
- Bog
- Scrub
- Other Non-forest

Protected Water Supply Caribou Core Areas Regulatory No Cut Buffer

Recent Cut

Agricultural Area of Interest

Restrictions

0.2 0 0.050.1 Kilometers 1:7,000

Kilometers 1:25,000

1

0 0.25 0.5

Planning Zone : 2 FMD: 02