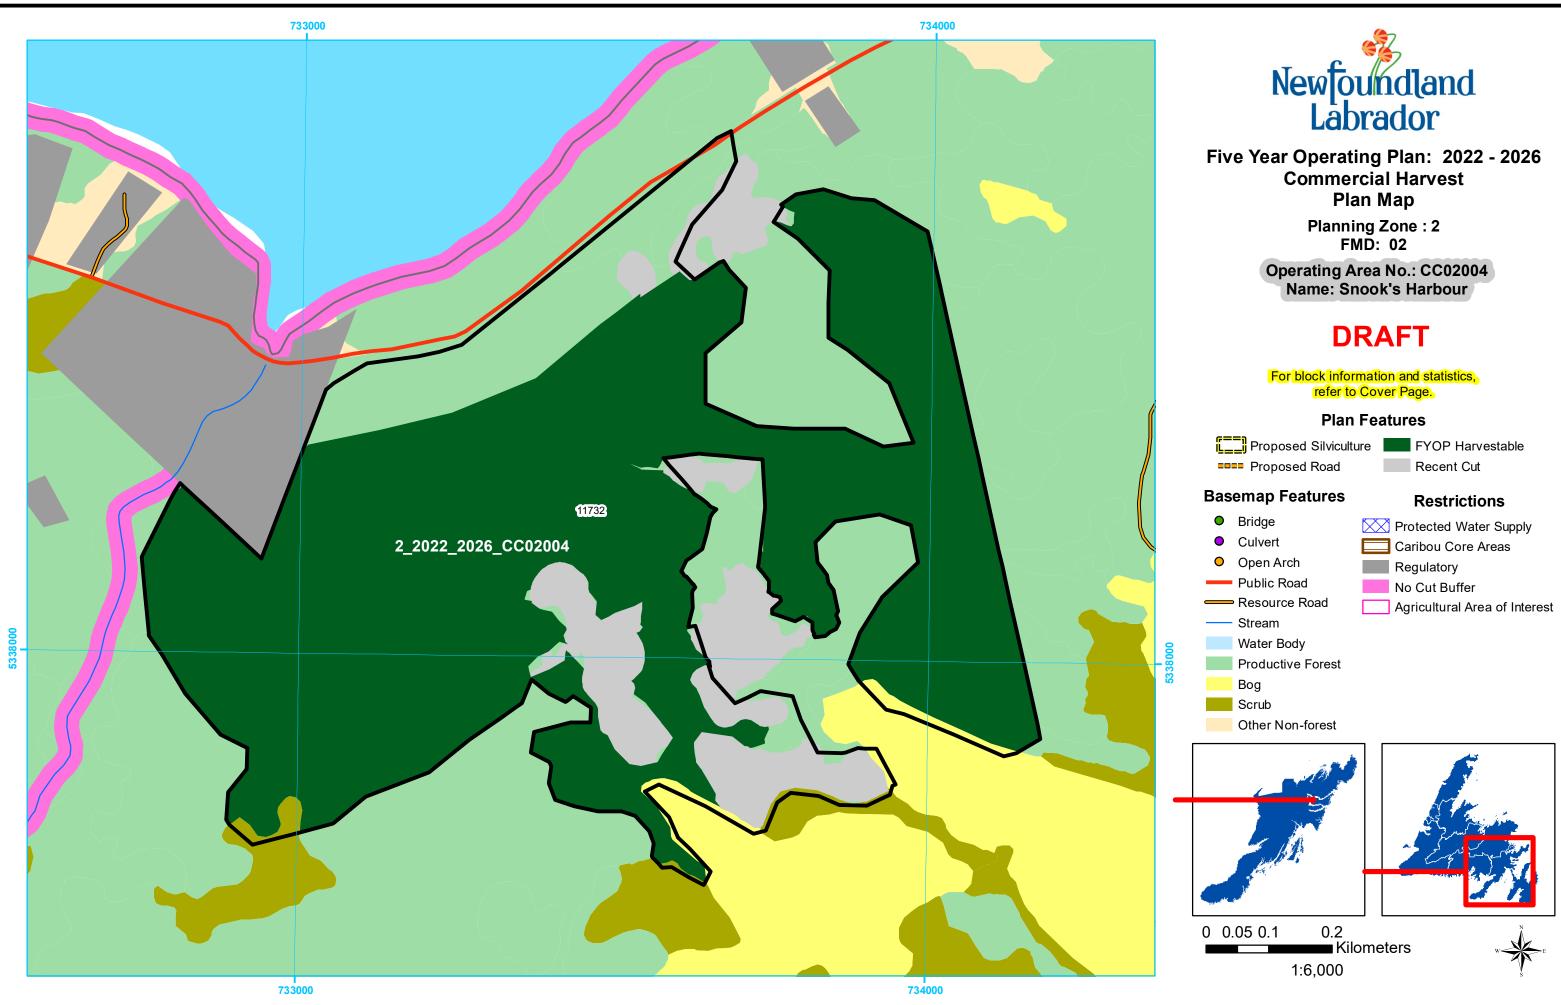

Planning Zone : 2 FMD: 02

Operating Area No.: CC02001 Name: AOI-Goobies

## DRAFT

For block information and statistics, refer to Cover Page.

## Plan Features

Proposed Silviculture FYOP Harvestable Proposed Road

## **Basemap Features**

- Bridge
- Culvert 0
- Open Arch 0
- Public Road
- Resource Road
- ----- Stream
- Water Body
- Productive Forest
- Bog
- Scrub
- Other Non-forest

Protected Water Supply Caribou Core Areas Regulatory No Cut Buffer

Recent Cut

Agricultural Area of Interest

Restrictions

0.2 0 0.050.1 Kilometers 1:7,000

Kilometers 1:25,000

1

0 0.25 0.5

Planning Zone : 2 FMD: 02