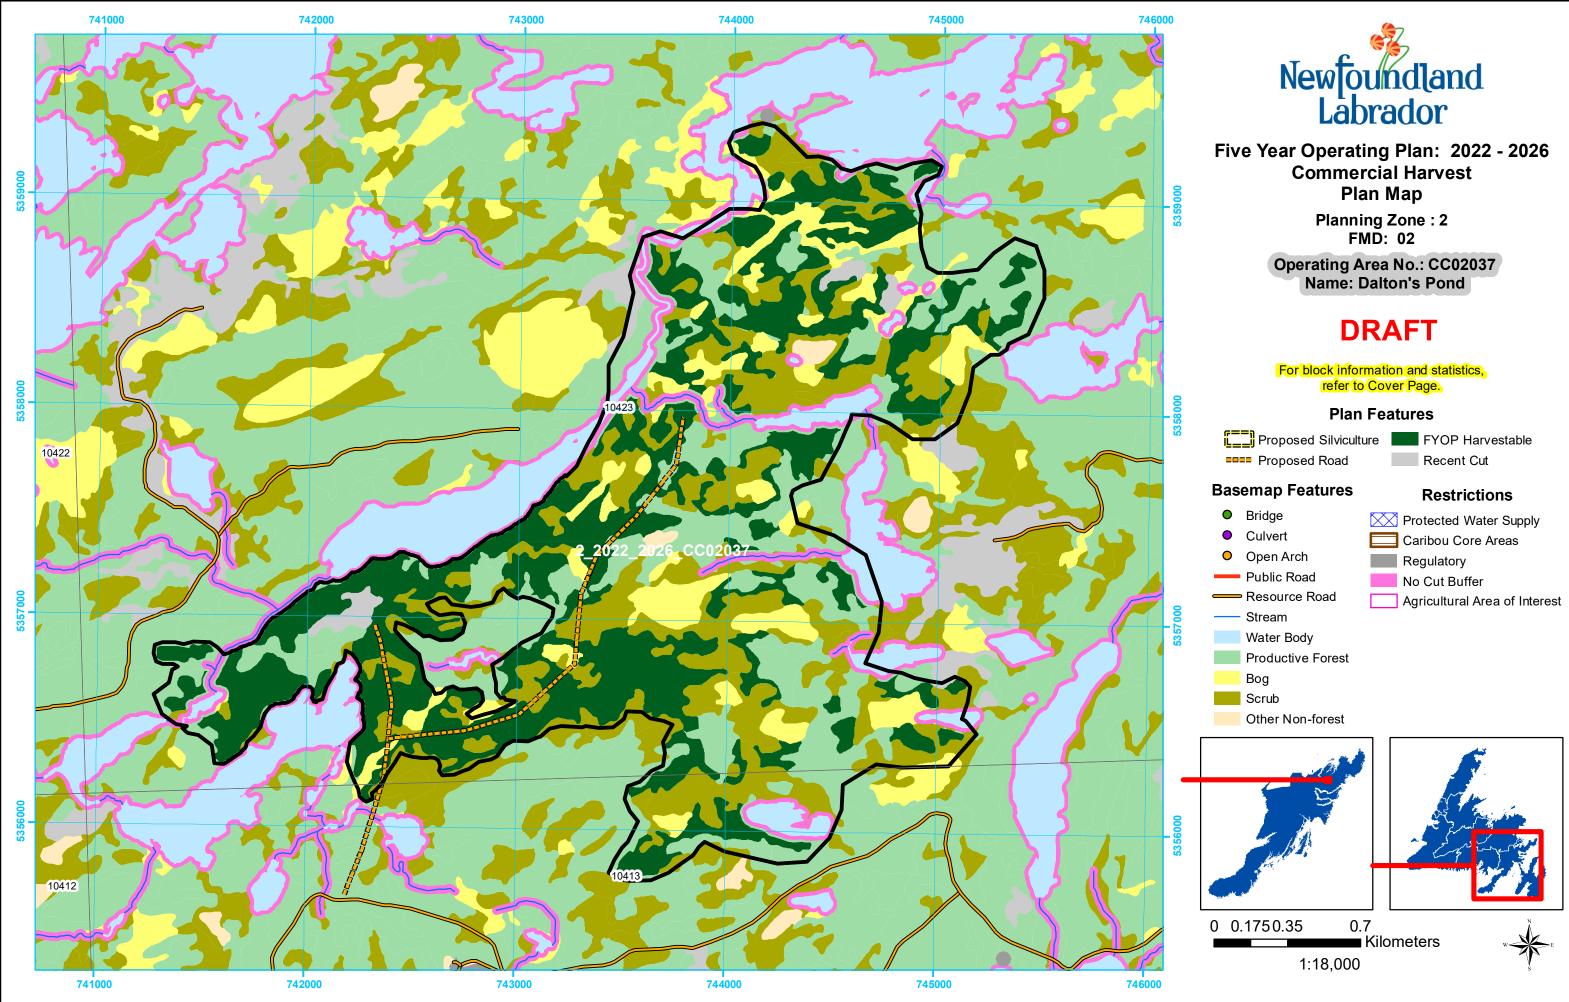

Planning Zone : 2 FMD: 02

Operating Area No.: CC02001 Name: AOI-Goobies

## DRAFT

For block information and statistics, refer to Cover Page.

## Plan Features

Proposed Silviculture FYOP Harvestable Proposed Road

## **Basemap Features**

- Bridge
- Culvert 0
- Open Arch 0
- Public Road
- Resource Road
- ----- Stream
- Water Body
- Productive Forest
- Bog
- Scrub
- Other Non-forest

Protected Water Supply Caribou Core Areas Regulatory No Cut Buffer

Recent Cut

Agricultural Area of Interest

Restrictions

0.2 0 0.050.1 Kilometers 1:7,000

Kilometers 1:25,000

1

0 0.25 0.5

Planning Zone : 2 FMD: 02