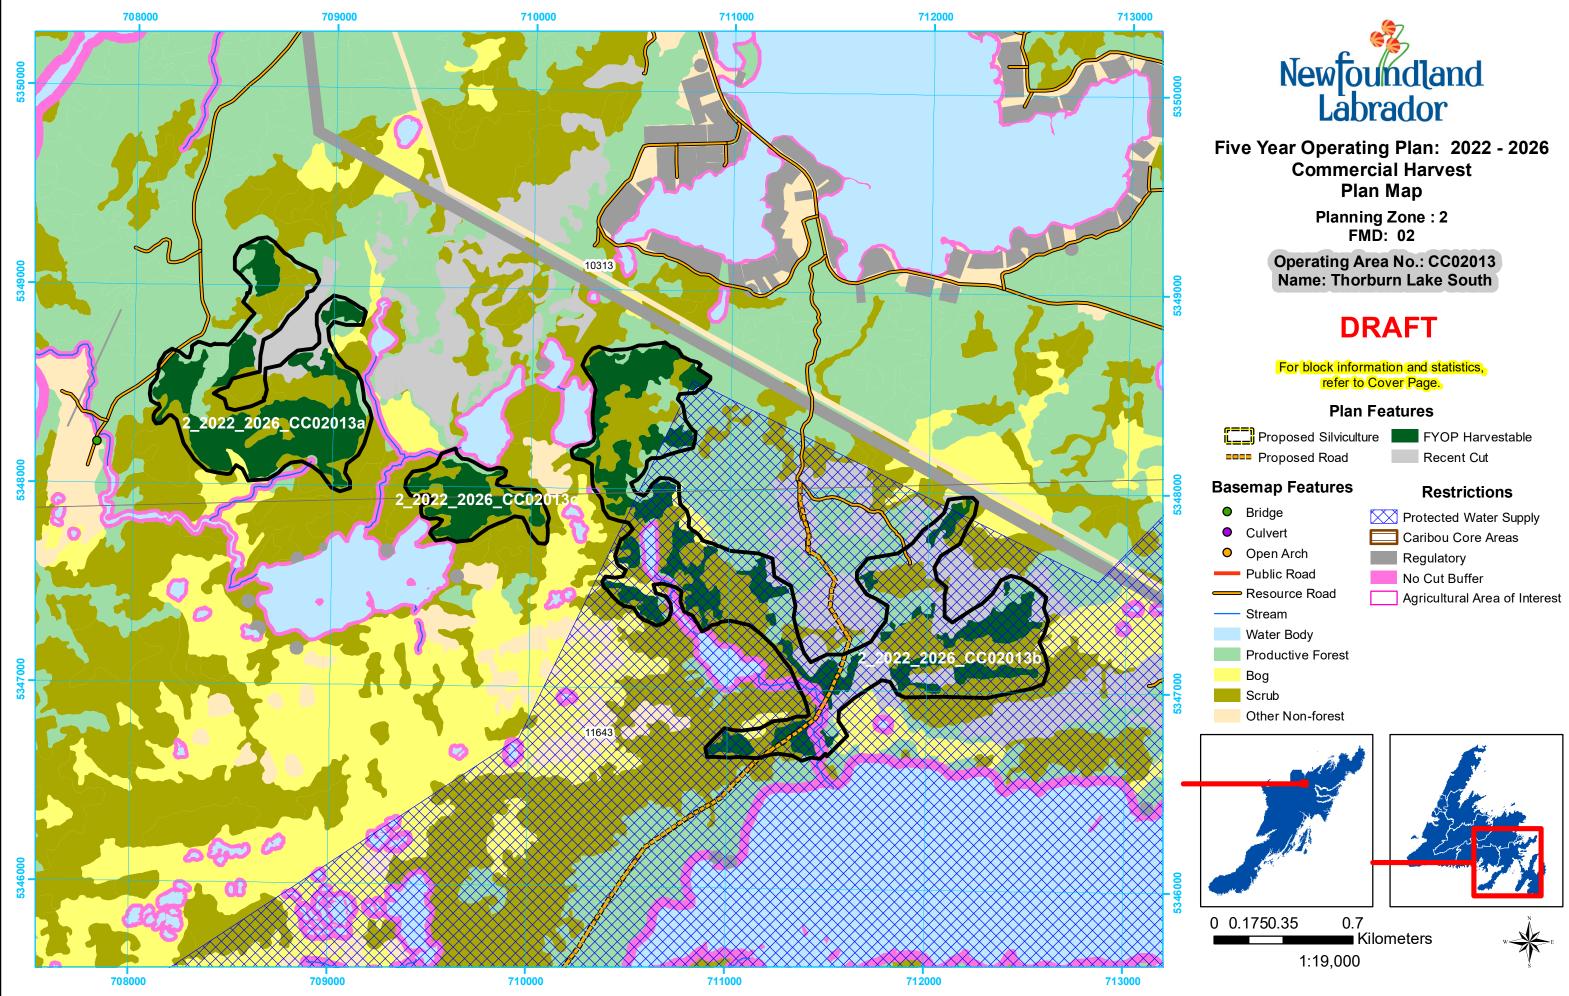

Planning Zone : 2 FMD: 02

Operating Area No.: CC02001 Name: AOI-Goobies

## DRAFT

For block information and statistics, refer to Cover Page.

## Plan Features

Proposed Silviculture FYOP Harvestable Proposed Road

## **Basemap Features**

- Bridge
- Culvert 0
- Open Arch 0
- Public Road
- Resource Road
- ----- Stream
- Water Body
- Productive Forest
- Bog
- Scrub
- Other Non-forest

Protected Water Supply Caribou Core Areas Regulatory No Cut Buffer

Recent Cut

Agricultural Area of Interest

Restrictions

0.2 0 0.050.1 Kilometers 1:7,000

Kilometers 1:25,000

1

0 0.25 0.5

Planning Zone : 2 FMD: 02