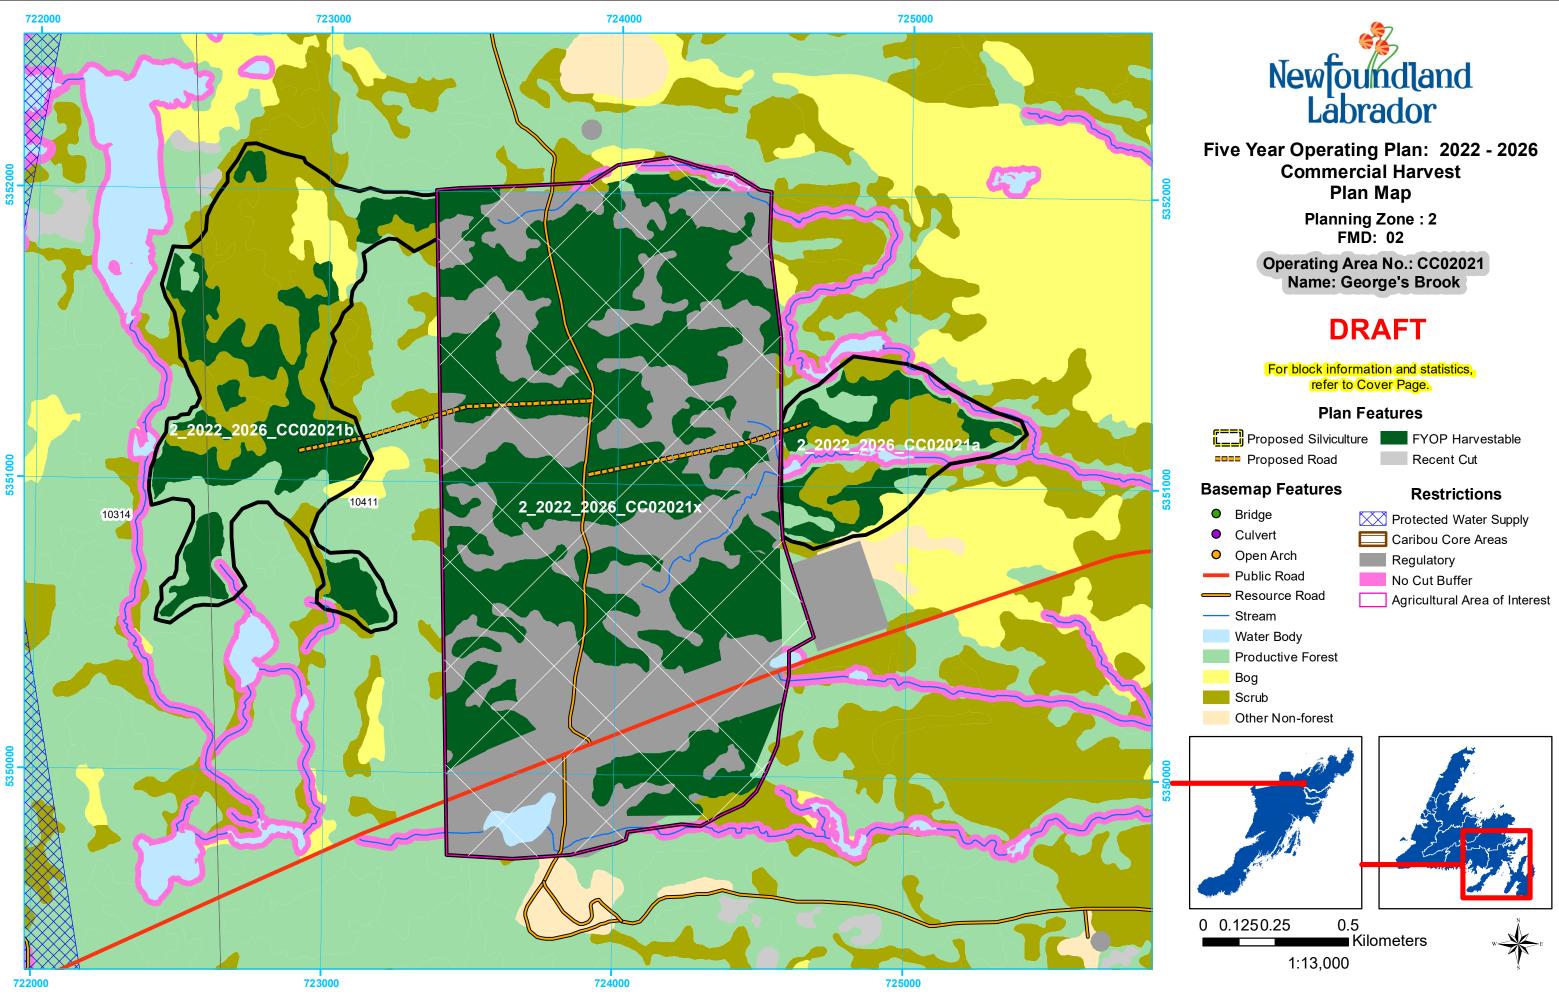

## Restrictions Protected Water Supply

- Caribou Core Areas
- Regulatory
- No Cut Buffer
- Agricultural Area of Interest

Planning Zone : 2 FMD: 02

Operating Area No.: CC02032 Name: North Brook

## **DRAFT**

For block information and statistics, refer to Cover Page.

### Plan Features

### **Basemap Features**

- Bridge
- Culvert 0
- Open Arch 0
- Public Road
- Resource Road
- ----- Stream
- Water Body
- Productive Forest
- Bog
- Scrub
- Other Non-forest

## Restrictions

- Protected Water Supply
- Caribou Core Areas
- Regulatory
- No Cut Buffer

Recent Cut

Agricultural Area of Interest

0.6 0 0.15 0.3 Kilometers 1:16,000

Date: 5/12/202

Date: 5/12/2021

Date: 5/12/2021