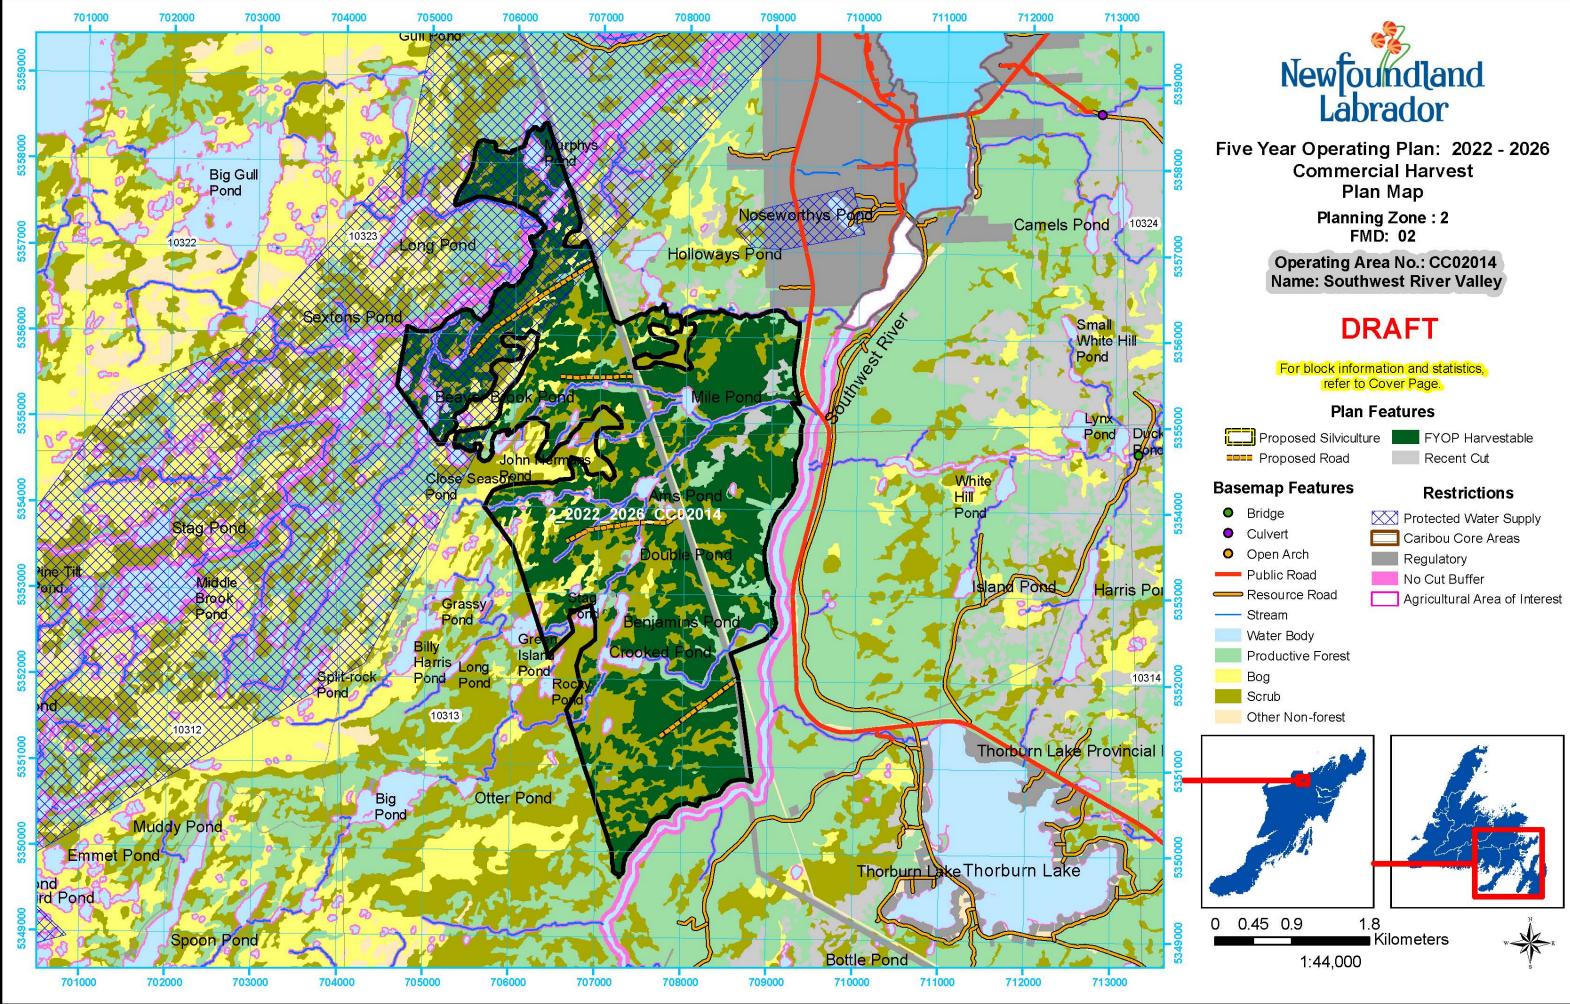

Operating Area No.: CC02030 Name: Island Pond

## DRAFT

For block information and statistics, refer to Cover Page.

### Plan Features

Proposed Silviculture FYOP Harvestable Recent Cut

## **Basemap Features**

- Bridge
- Culvert
- Open Arch
- Public Road
- Stream
- Water Body
- Productive Forest
- Bog
- Scrub
  - Other Non-forest
- Protected Water Supply
  Caribou Core Areas
  Regulatory
  No Cut Buffer
  Agricultural Area of Interest