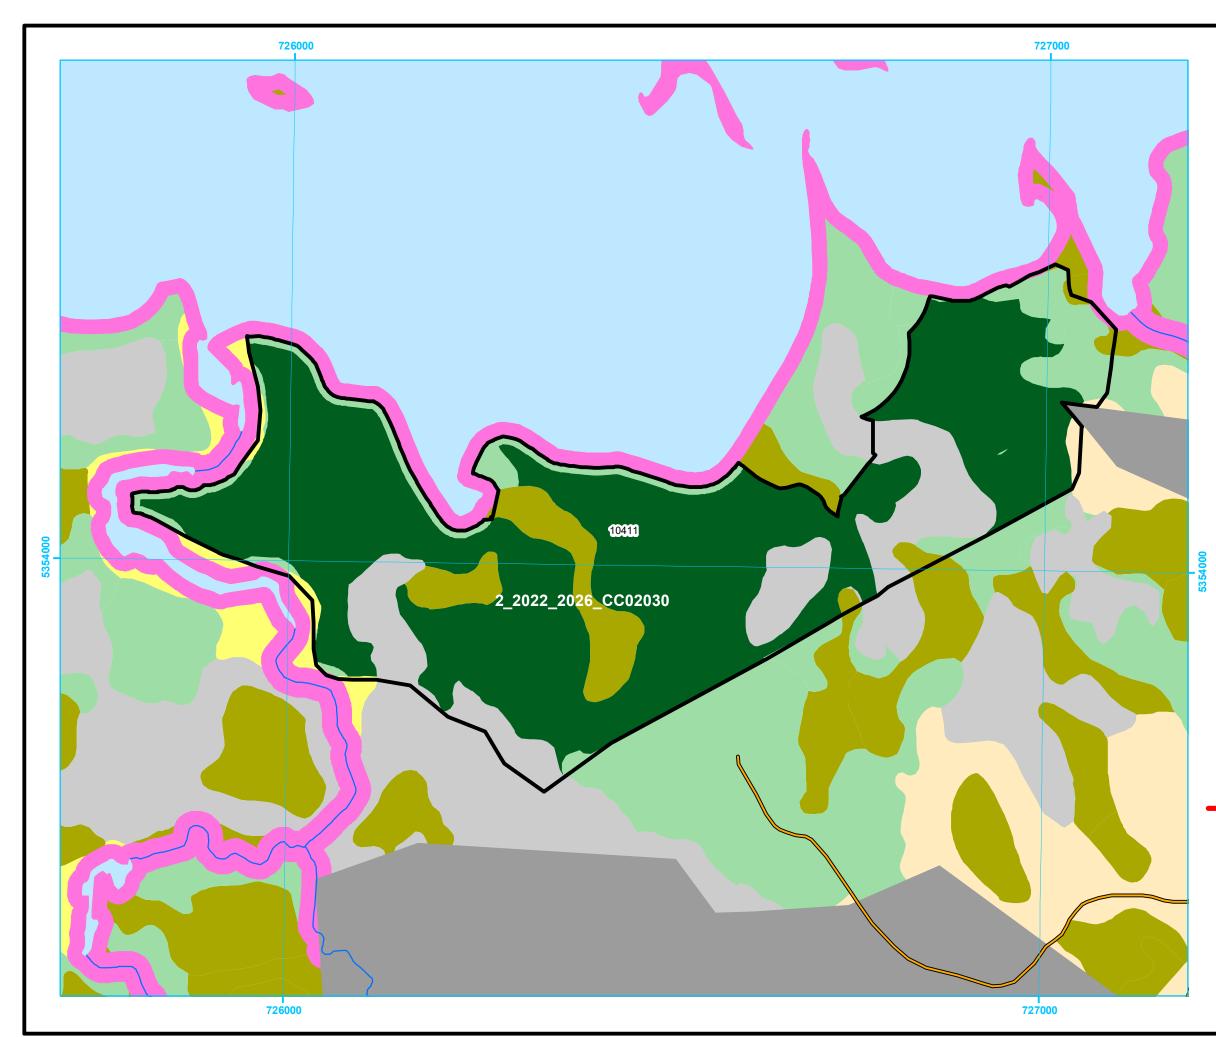

Operating Area No.: CC02030 Name: Island Pond

## DRAFT

For block information and statistics, refer to Cover Page.

### Plan Features

Proposed Silviculture FYOP Harvestable Recent Cut

## **Basemap Features**

- Bridge
- Culvert
- Open Arch
- Public Road
- Stream
- Water Body
- Productive Forest
- Bog
- Scrub
  - Other Non-forest
- Protected Water Supply
  Caribou Core Areas
  Regulatory
  No Cut Buffer
  Agricultural Area of Interest