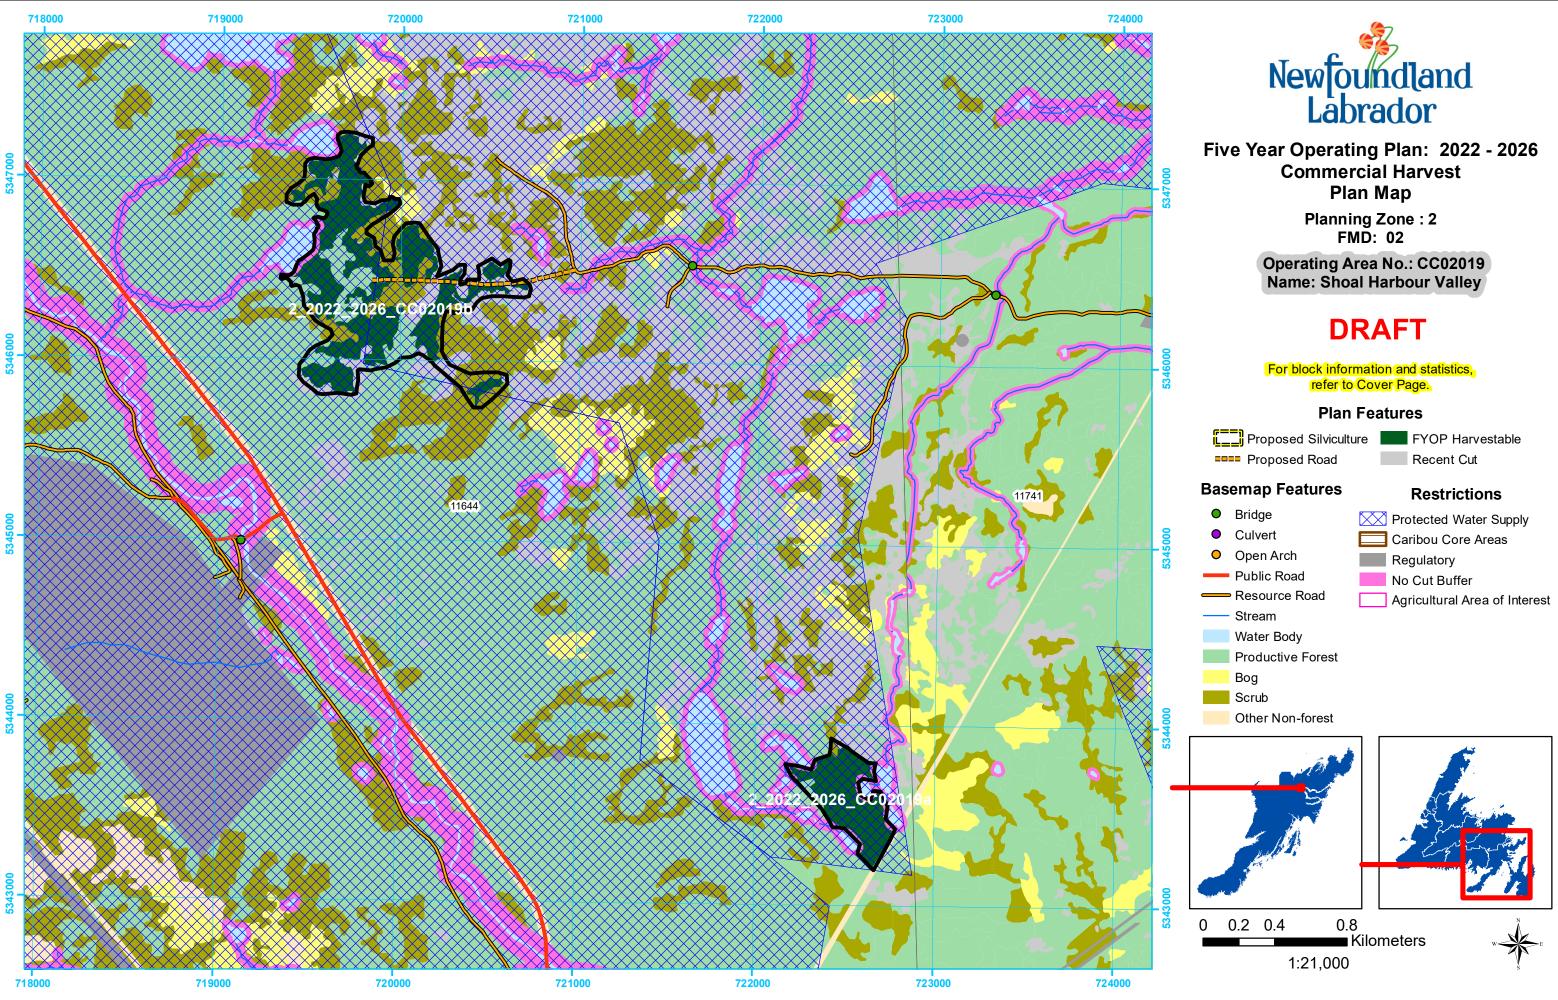

## Restrictions Protected Water Supply

- Caribou Core Areas
- Regulatory
- No Cut Buffer
- Agricultural Area of Interest

Planning Zone : 2 FMD: 02

Operating Area No.: CC02032 Name: North Brook

## **DRAFT**

For block information and statistics, refer to Cover Page.

### Plan Features

### **Basemap Features**

- Bridge
- Culvert 0
- Open Arch 0
- Public Road
- Resource Road
- ----- Stream
- Water Body
- Productive Forest
- Bog
- Scrub
- Other Non-forest

## Restrictions

- Protected Water Supply
- Caribou Core Areas
- Regulatory
- No Cut Buffer

Recent Cut

Agricultural Area of Interest

0.6 0 0.15 0.3 Kilometers 1:16,000

Date: 5/12/202

Date: 5/12/2021

Date: 5/12/2021