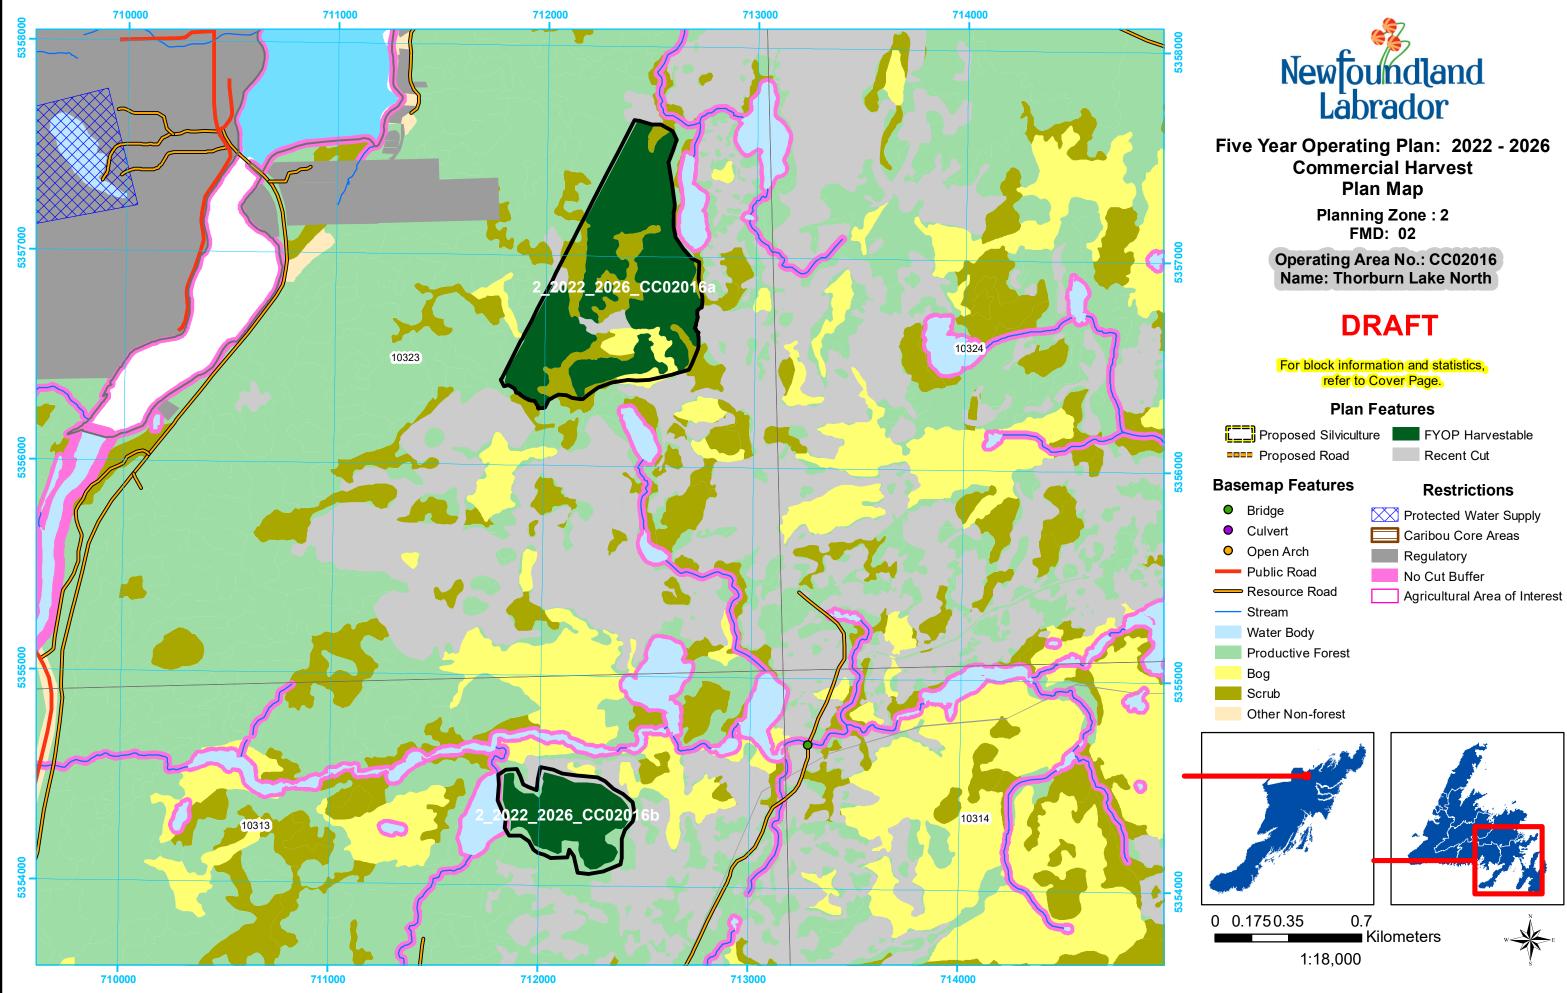

Planning Zone : 2 FMD: 02

Operating Area No.: CC02001 Name: AOI-Goobies

## DRAFT

For block information and statistics, refer to Cover Page.

## Plan Features

Proposed Silviculture FYOP Harvestable Proposed Road

## **Basemap Features**

- Bridge
- Culvert 0
- Open Arch 0
- Public Road
- Resource Road
- ----- Stream
- Water Body
- Productive Forest
- Bog
- Scrub
- Other Non-forest

Protected Water Supply Caribou Core Areas Regulatory No Cut Buffer

Recent Cut

Agricultural Area of Interest

Restrictions

0.2 0 0.050.1 Kilometers 1:7,000

Kilometers 1:25,000

1

0 0.25 0.5

Planning Zone : 2 FMD: 02