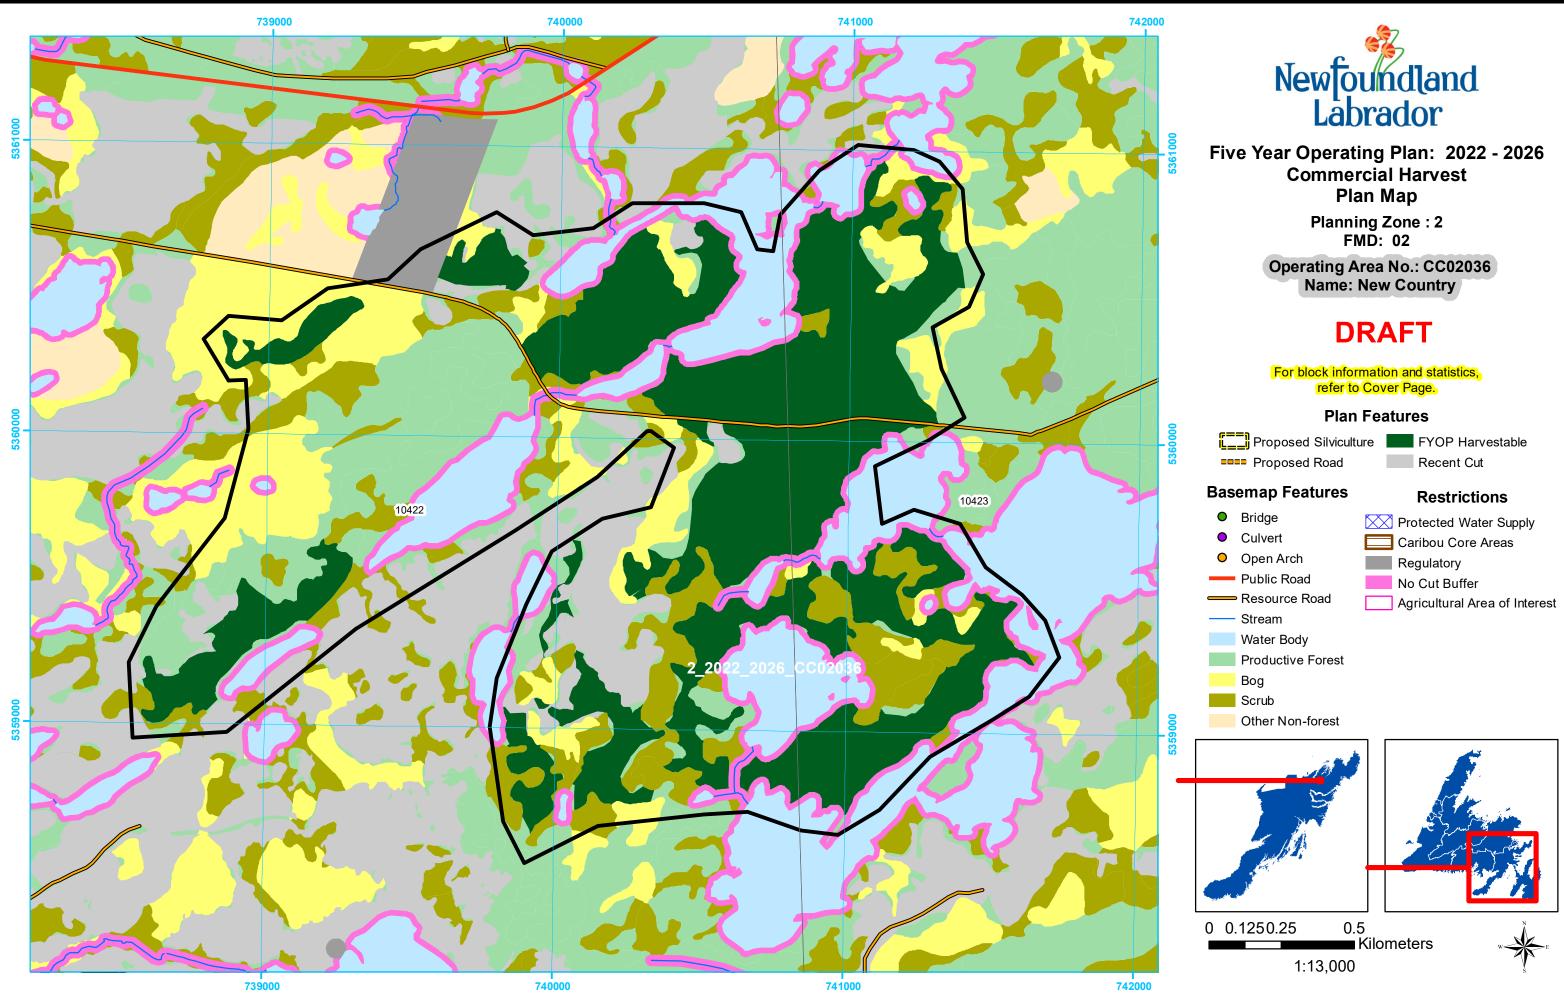

Planning Zone : 2 FMD: 02

Operating Area No.: CC02024 Name: Jack's Pond

## DRAFT

For block information and statistics, refer to Cover Page.

### Plan Features

Proposed Silviculture FYOP Harvestable Proposed Road

### **Basemap Features**

- Bridge
- Culvert 0
- 0 Open Arch
- Public Road
- ----- Stream
- Water Body
- Productive Forest
- Bog
- Scrub
  - Other Non-forest

## Restrictions Protected Water Supply

- Caribou Core Areas
- Regulatory
- No Cut Buffer
- Agricultural Area of Interest

Planning Zone : 2 FMD: 02

Operating Area No.: CC02032 Name: North Brook