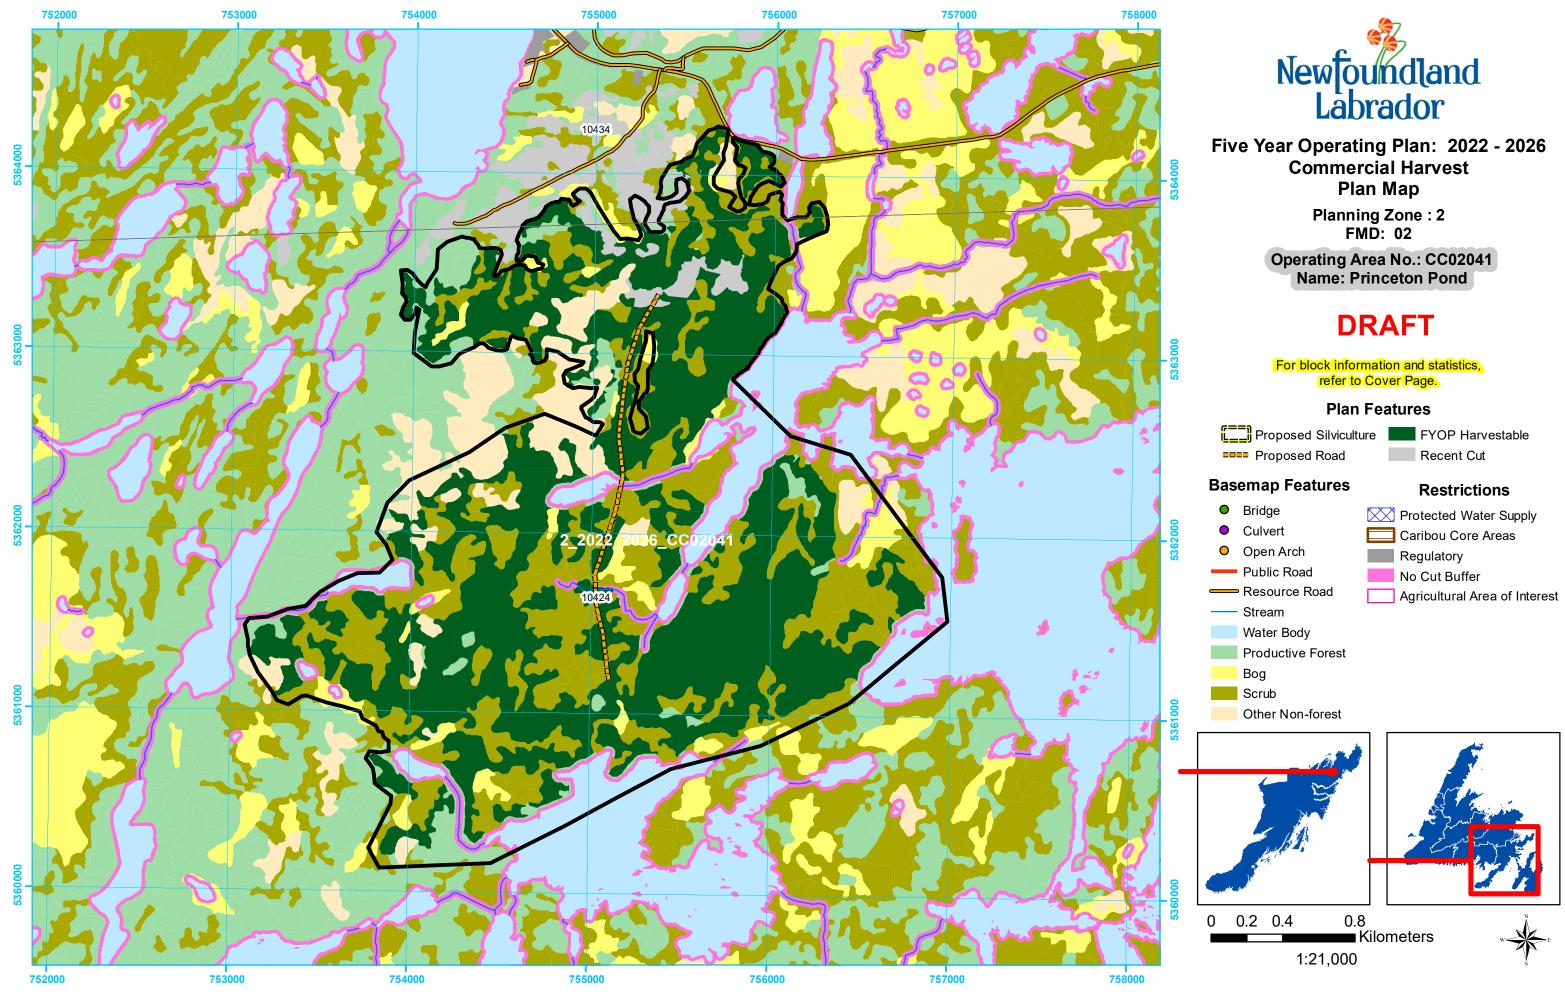

Operating Area No.: CC02030 Name: Island Pond

## DRAFT

For block information and statistics, refer to Cover Page.

### Plan Features

Proposed Silviculture FYOP Harvestable Recent Cut

## **Basemap Features**

- Bridge
- Culvert
- Open Arch
- Public Road
- Stream
- Water Body
- Productive Forest
- Bog
- Scrub
  - Other Non-forest
- Protected Water Supply
  Caribou Core Areas
  Regulatory
  No Cut Buffer
  Agricultural Area of Interest