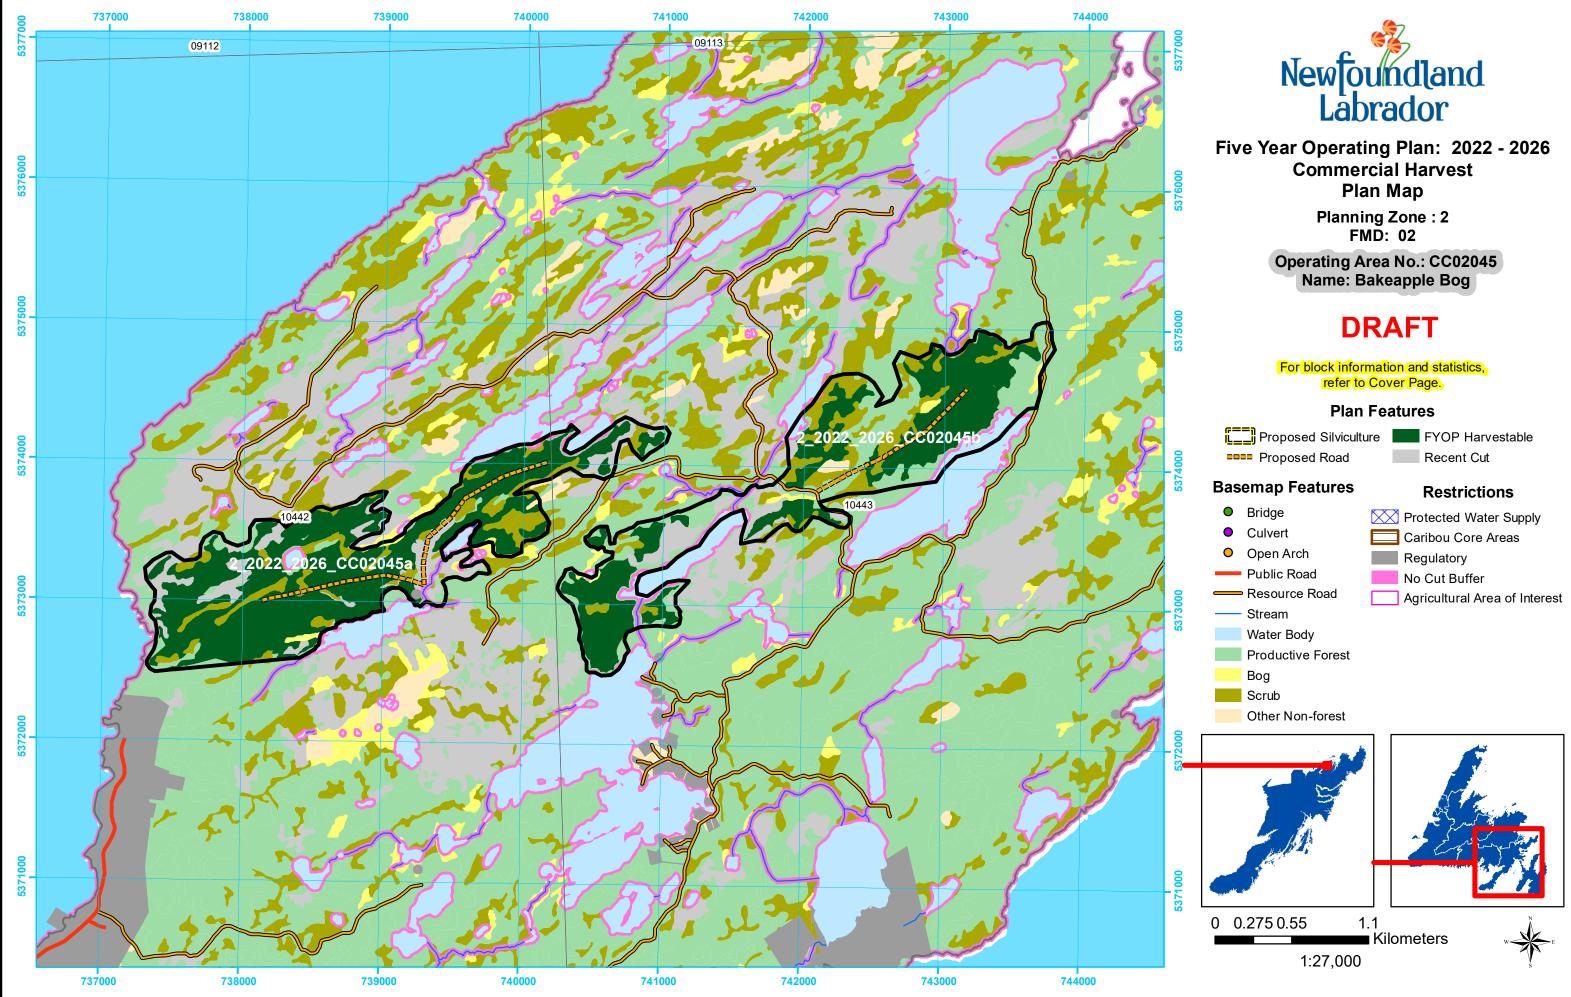

Planning Zone : 2 FMD: 02

Operating Area No.: CC02024 Name: Jack's Pond

## DRAFT

For block information and statistics, refer to Cover Page.

### Plan Features

Proposed Silviculture FYOP Harvestable Proposed Road

### **Basemap Features**

- Bridge
- Culvert 0
- 0 Open Arch
- Public Road
- ----- Stream
- Water Body
- Productive Forest
- Bog
- Scrub
  - Other Non-forest

## Restrictions Protected Water Supply

- Caribou Core Areas
- Regulatory
- No Cut Buffer
- Agricultural Area of Interest

Planning Zone : 2 FMD: 02

Operating Area No.: CC02032 Name: North Brook