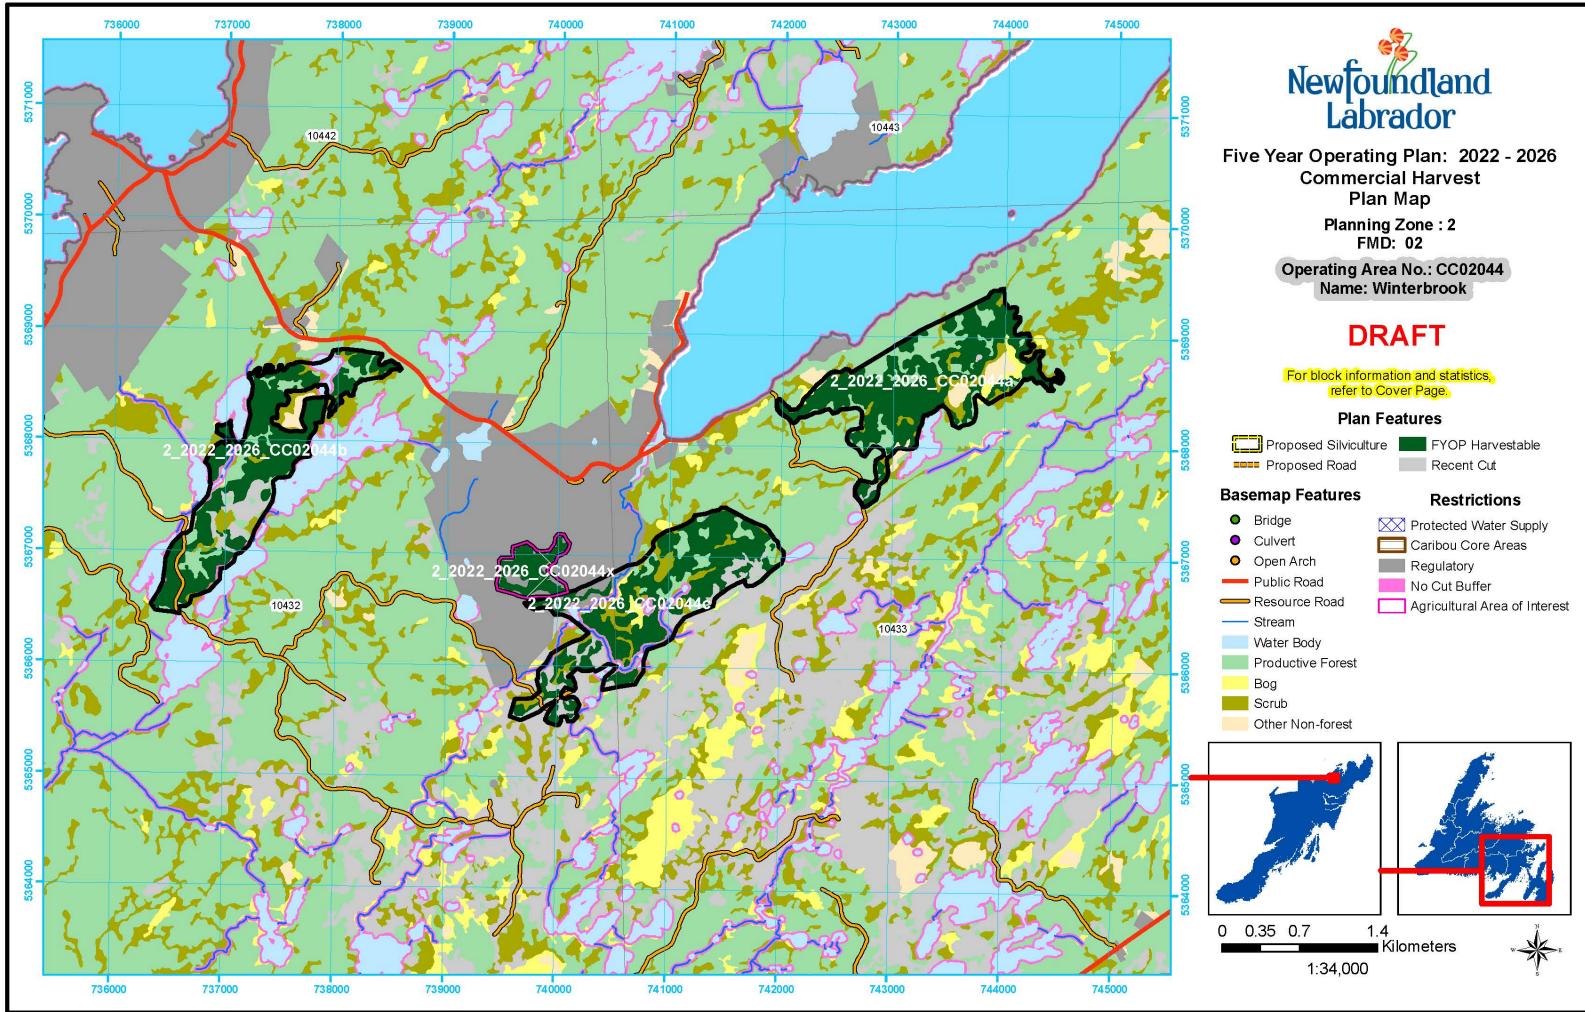

Planning Zone : 2 FMD: 02

Operating Area No.: CC02024 Name: Jack's Pond

## DRAFT

For block information and statistics, refer to Cover Page.

### Plan Features

Proposed Silviculture FYOP Harvestable Proposed Road

### **Basemap Features**

- Bridge
- Culvert 0
- 0 Open Arch
- Public Road
- ----- Stream
- Water Body
- Productive Forest
- Bog
- Scrub
  - Other Non-forest

## Restrictions Protected Water Supply

- Caribou Core Areas
- Regulatory
- No Cut Buffer
- Agricultural Area of Interest

Planning Zone : 2 FMD: 02

Operating Area No.: CC02032 Name: North Brook