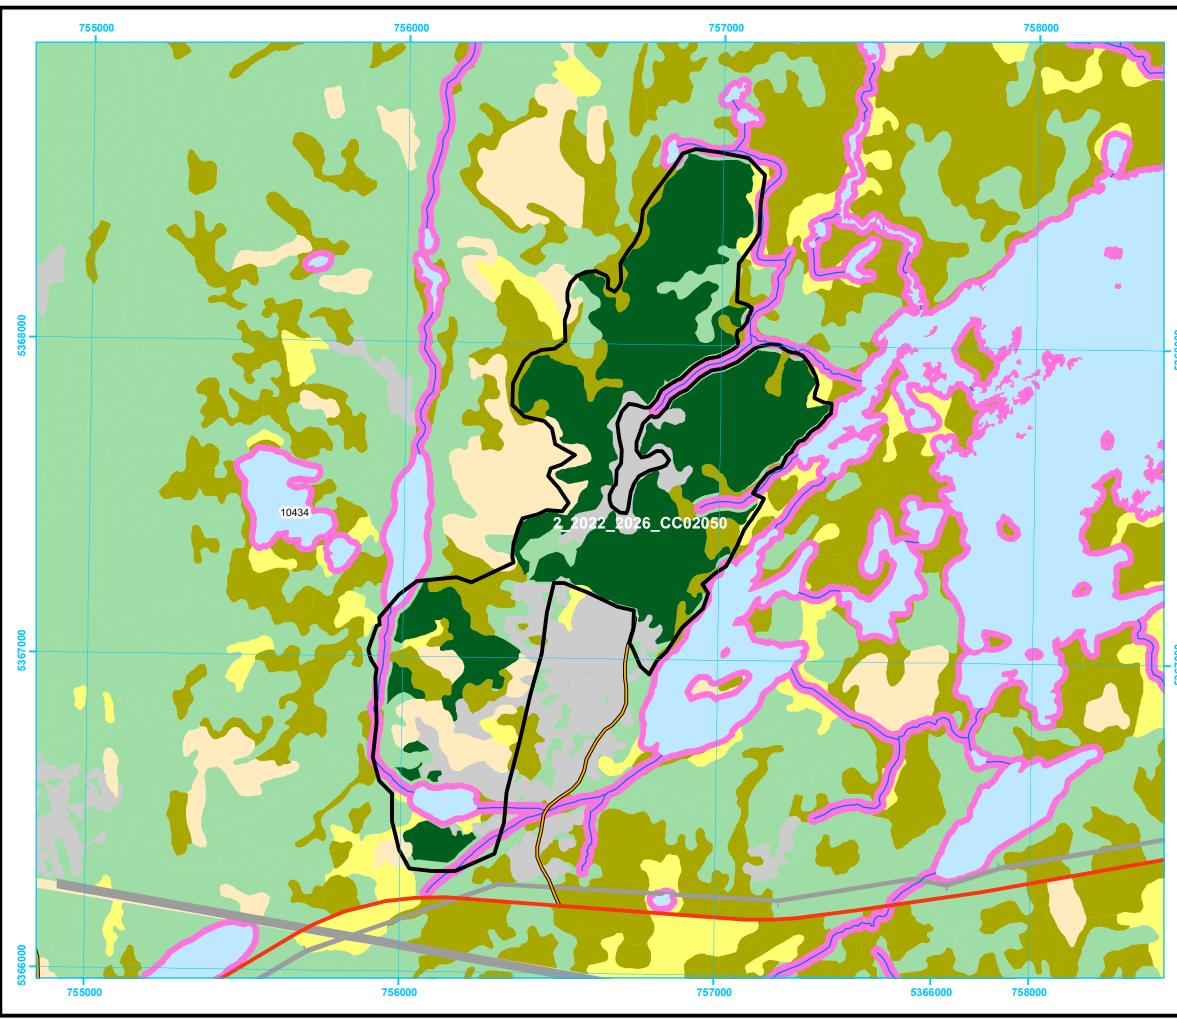

## Five Year Operating Plan: 2022 - 2026 **Commercial Harvest** Plan Map

Planning Zone : 2 FMD: 02

Operating Area No.: CC02050 Name: Trinity Pond

# **DRAFT**

For block information and statistics, refer to Cover Page.

### Plan Features

Proposed Silviculture FYOP Harvestable Proposed Road

### **Basemap Features**

- Bridge
- Culvert 0
- Open Arch 0
- Public Road
- Resource Road
- ----- Stream
- Water Body
- Productive Forest
- Bog
- Scrub
  - Other Non-forest

# Restrictions

- Protected Water Supply
- Caribou Core Areas
- Regulatory
- No Cut Buffer

Recent Cut

Agricultural Area of Interest