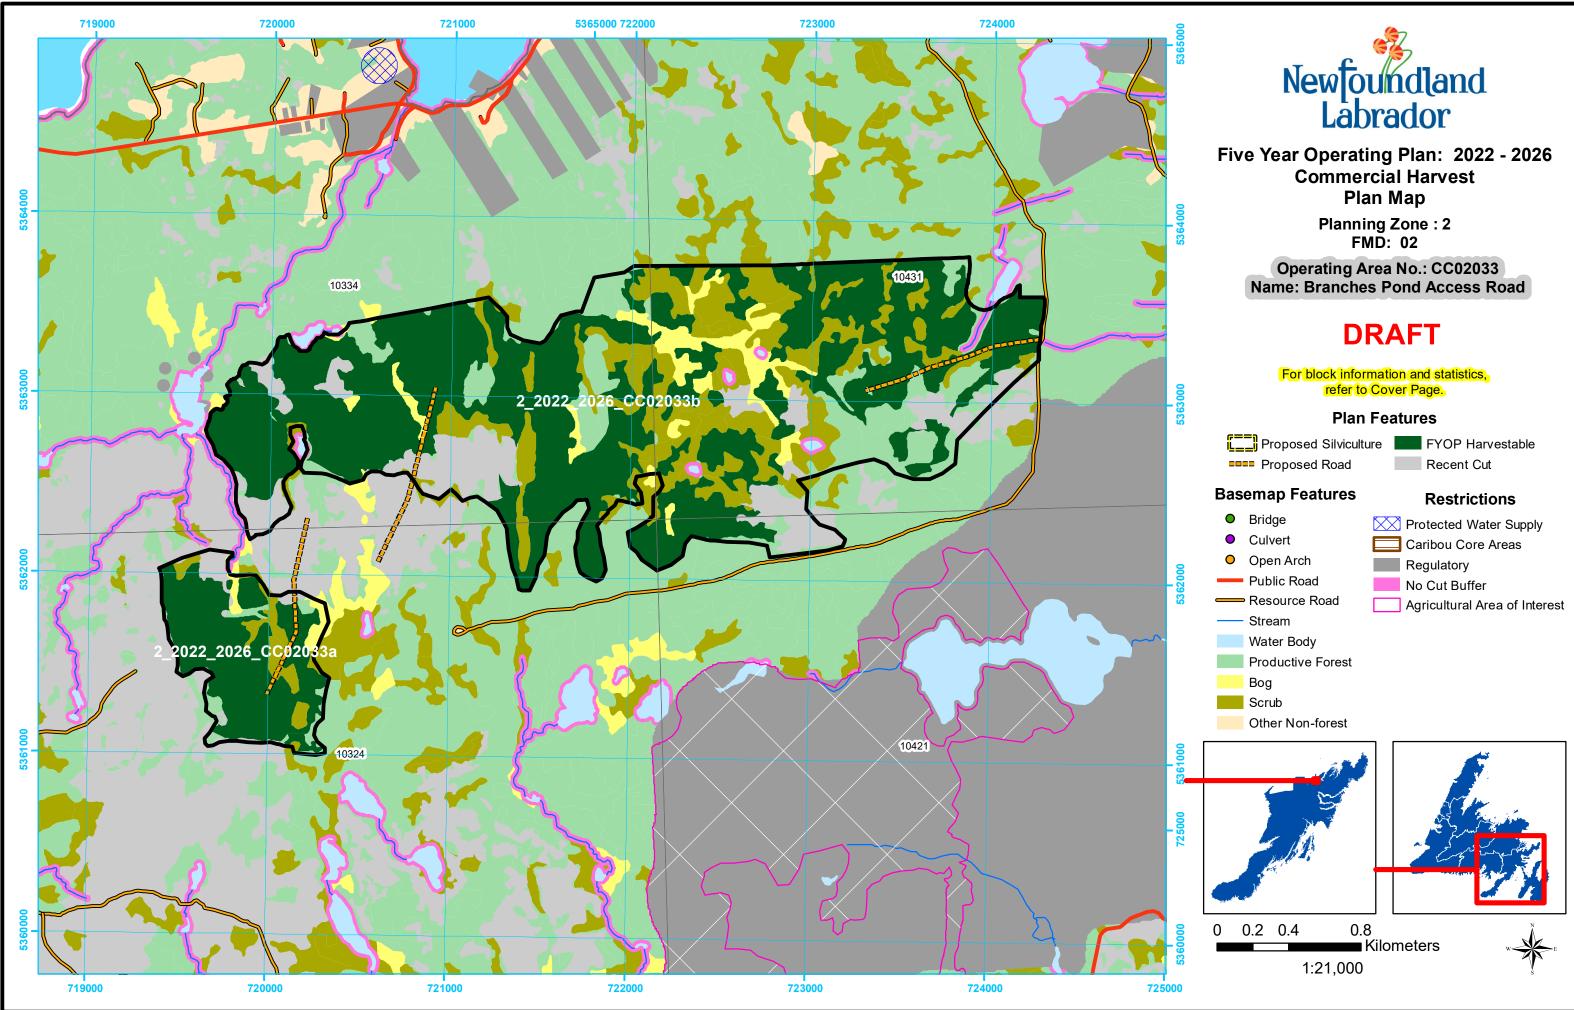

Planning Zone : 2 FMD: 02

Operating Area No.: CC02024 Name: Jack's Pond

## DRAFT

For block information and statistics, refer to Cover Page.

### Plan Features

Proposed Silviculture FYOP Harvestable Proposed Road

### **Basemap Features**

- Bridge
- Culvert 0
- 0 Open Arch
- Public Road
- ----- Stream
- Water Body
- Productive Forest
- Bog
- Scrub
  - Other Non-forest

## Restrictions Protected Water Supply

- Caribou Core Areas
- Regulatory
- No Cut Buffer
- Agricultural Area of Interest

Planning Zone : 2 FMD: 02

Operating Area No.: CC02032 Name: North Brook