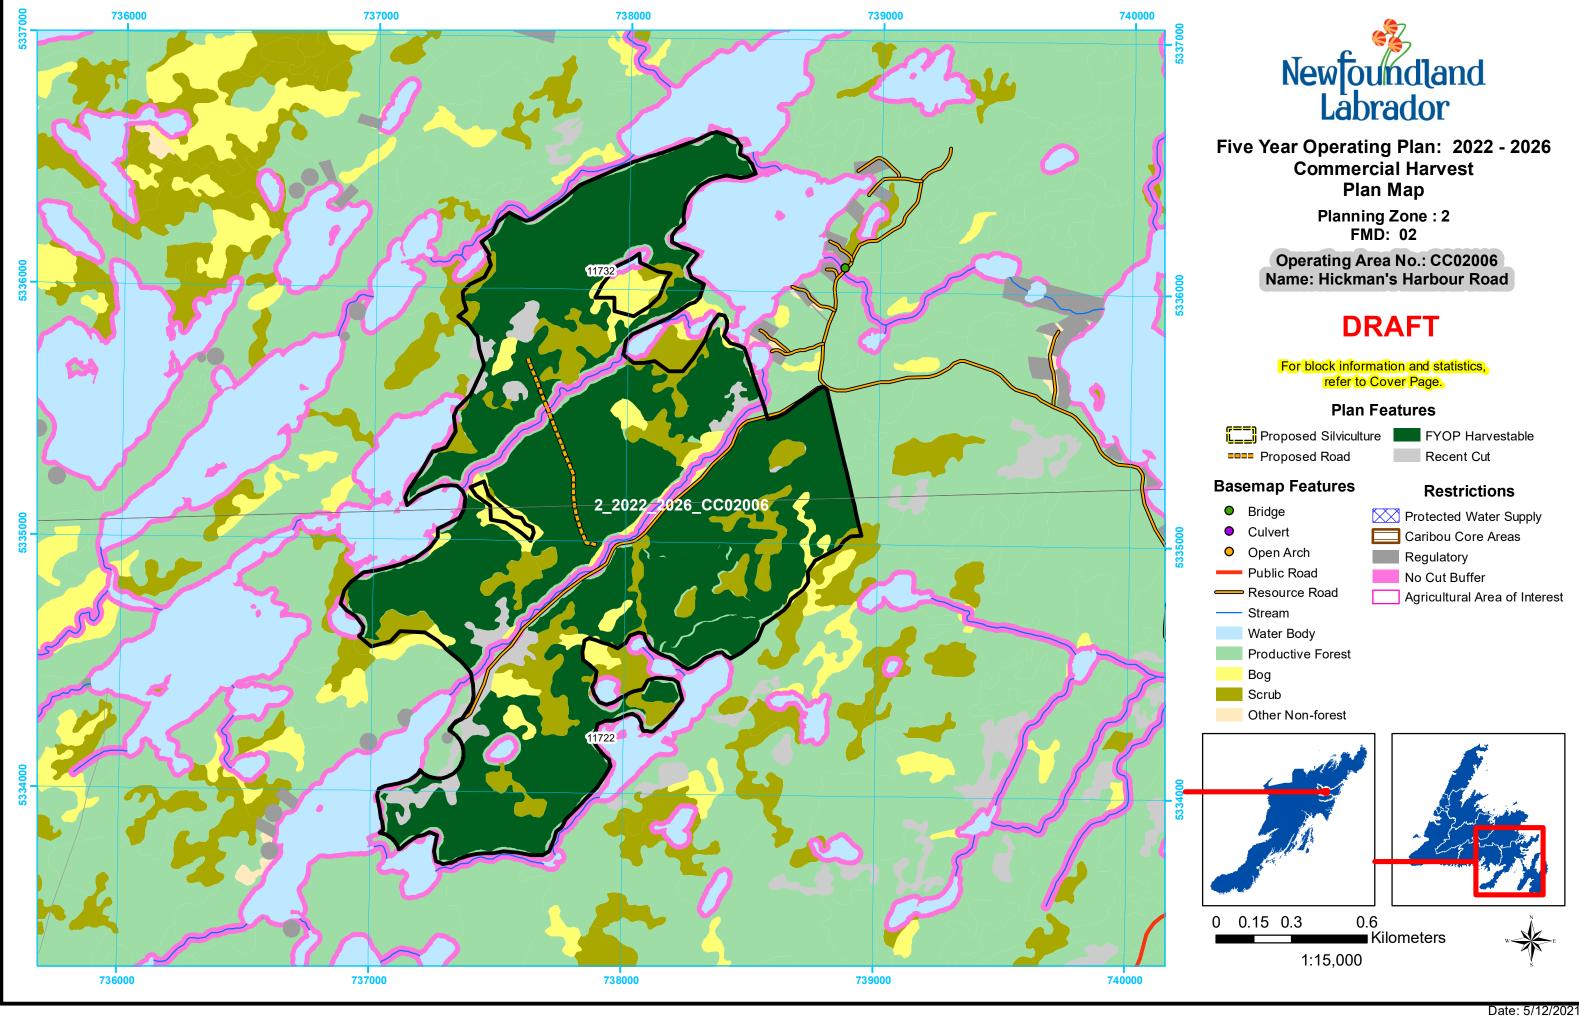

Planning Zone : 2 FMD: 02

Operating Area No.: CC02001 Name: AOI-Goobies

## DRAFT

For block information and statistics, refer to Cover Page.

## Plan Features

Proposed Silviculture FYOP Harvestable Proposed Road

## **Basemap Features**

- Bridge
- Culvert 0
- Open Arch 0
- Public Road
- Resource Road
- ----- Stream
- Water Body
- Productive Forest
- Bog
- Scrub
- Other Non-forest

Protected Water Supply Caribou Core Areas Regulatory No Cut Buffer

Recent Cut

Agricultural Area of Interest

Restrictions

0.2 0 0.050.1 Kilometers 1:7,000

Kilometers 1:25,000

1

0 0.25 0.5

Planning Zone : 2 FMD: 02