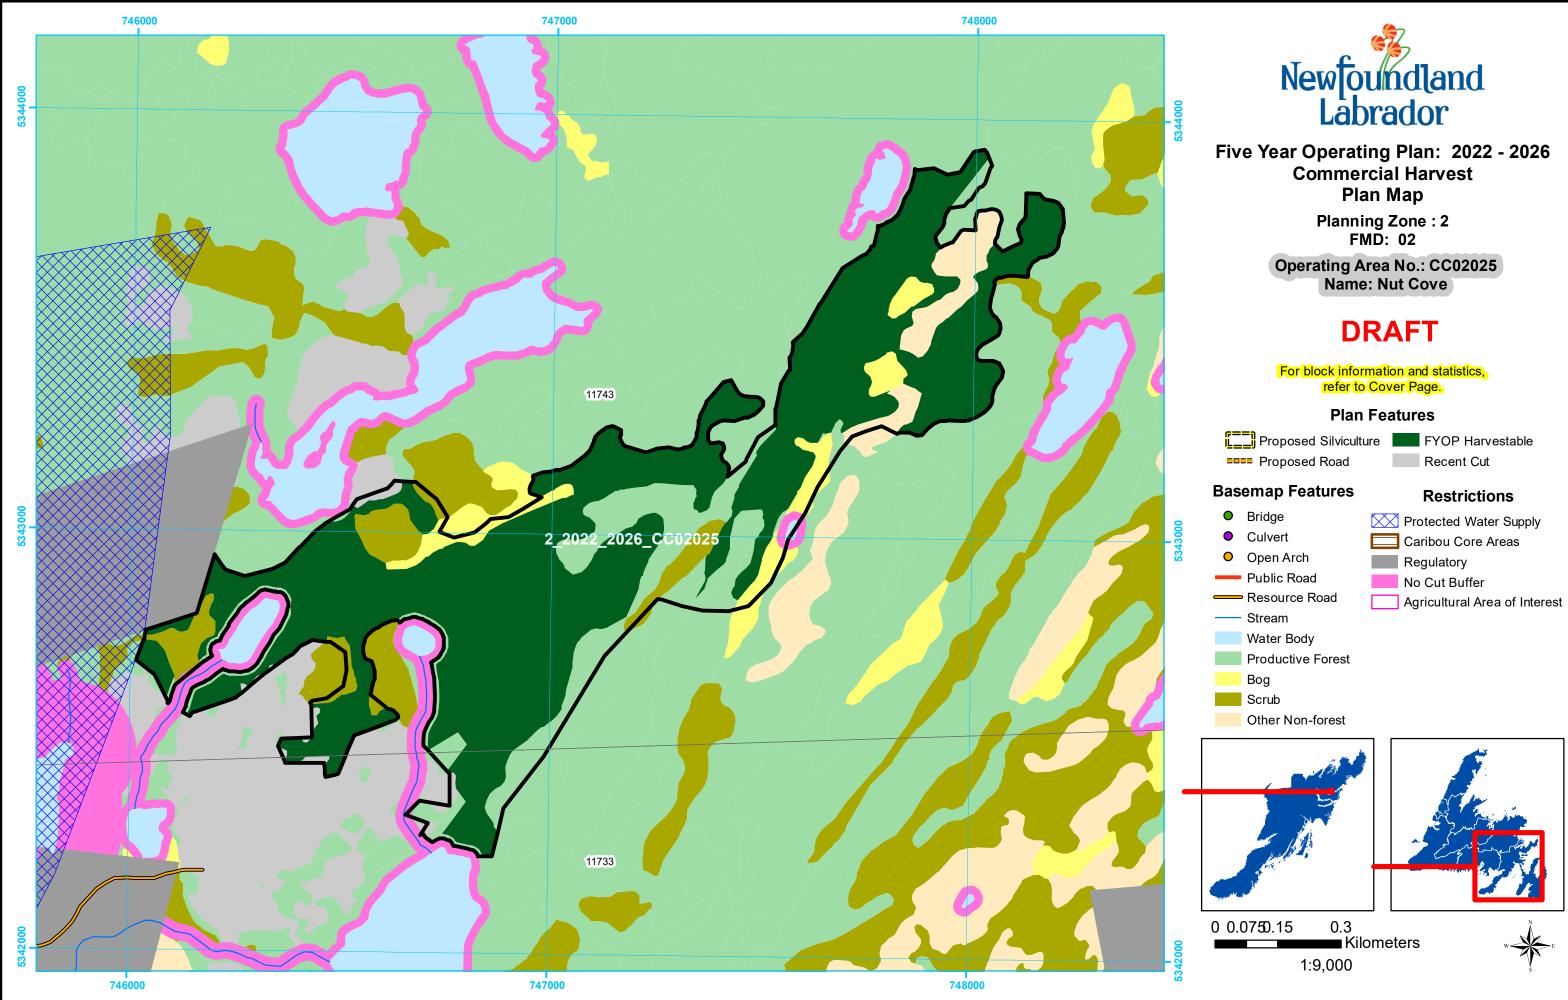

Operating Area No.: CC02030 Name: Island Pond

## DRAFT

For block information and statistics, refer to Cover Page.

### Plan Features

Proposed Silviculture FYOP Harvestable Recent Cut

# Recent Cut

## **Basemap Features**

- Bridge
- Culvert
- Open Arch
- Public Road
- Stream
- Water Body
- Productive Forest
- Bog
- Scrub
  - Other Non-forest
- Protected Water Supply
  Caribou Core Areas
  Regulatory
  No Cut Buffer
  Agricultural Area of Interest