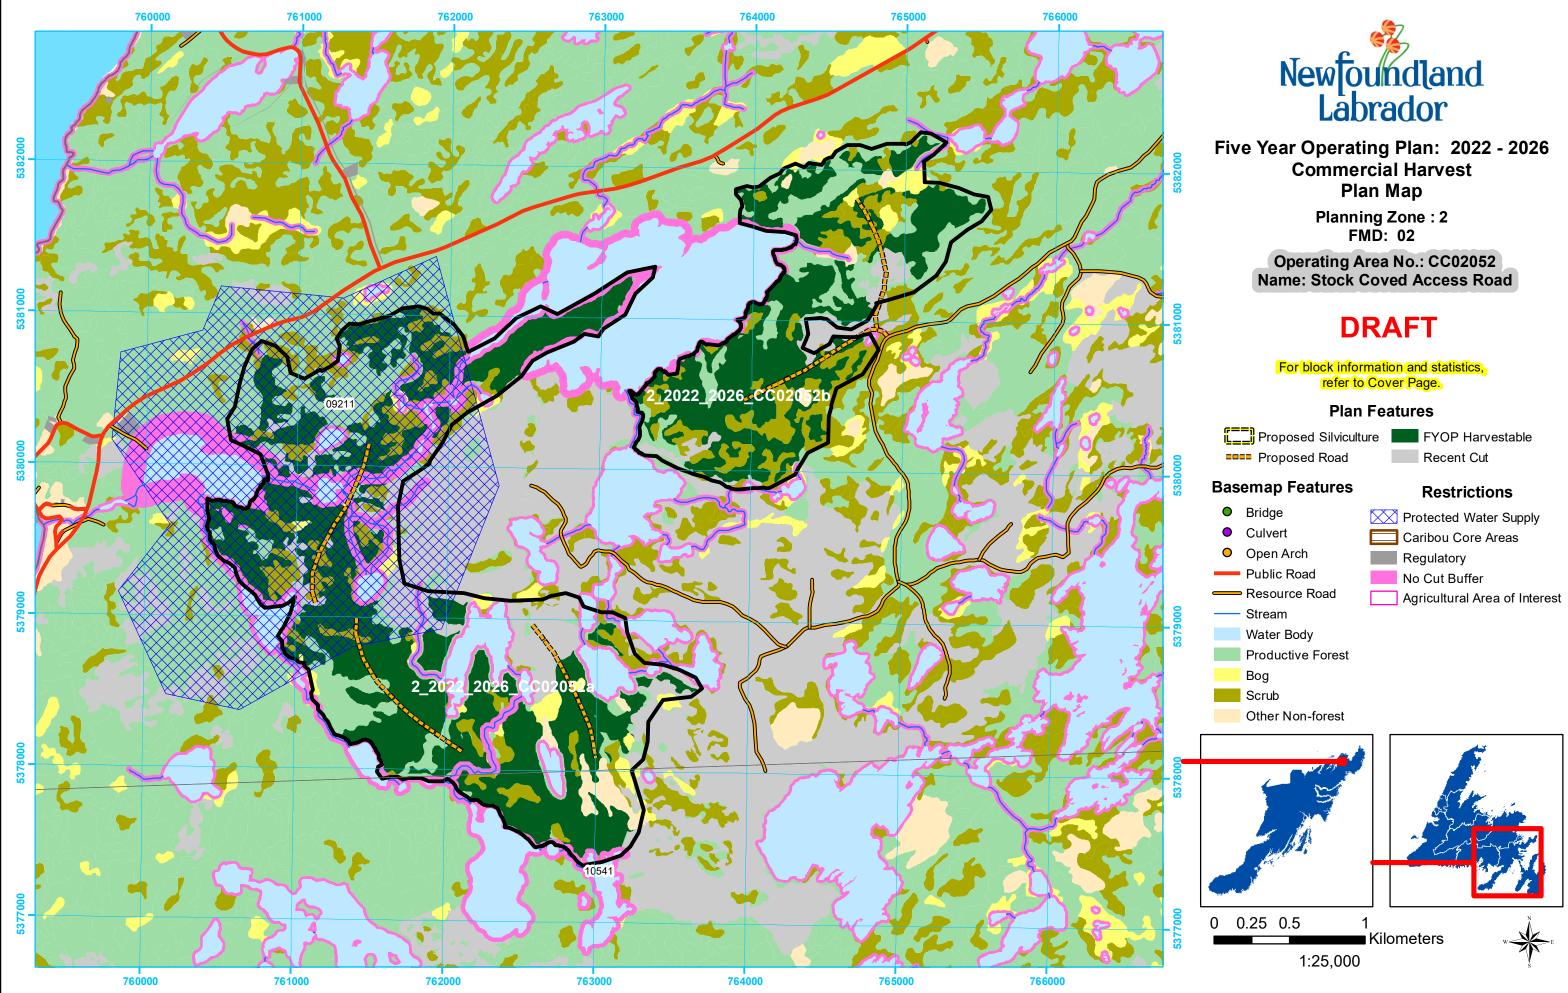

## Five Year Operating Plan: 2022 - 2026 **Commercial Harvest** Plan Map

Planning Zone : 2 FMD: 02

Operating Area No.: CC02050 Name: Trinity Pond

# **DRAFT**

For block information and statistics, refer to Cover Page.

### Plan Features

Proposed Silviculture FYOP Harvestable Proposed Road

### **Basemap Features**

- Bridge
- Culvert 0
- Open Arch 0
- Public Road
- Resource Road
- ----- Stream
- Water Body
- Productive Forest
- Bog
- Scrub
  - Other Non-forest

# Restrictions

- Protected Water Supply
- Caribou Core Areas
- Regulatory
- No Cut Buffer

Recent Cut

Agricultural Area of Interest