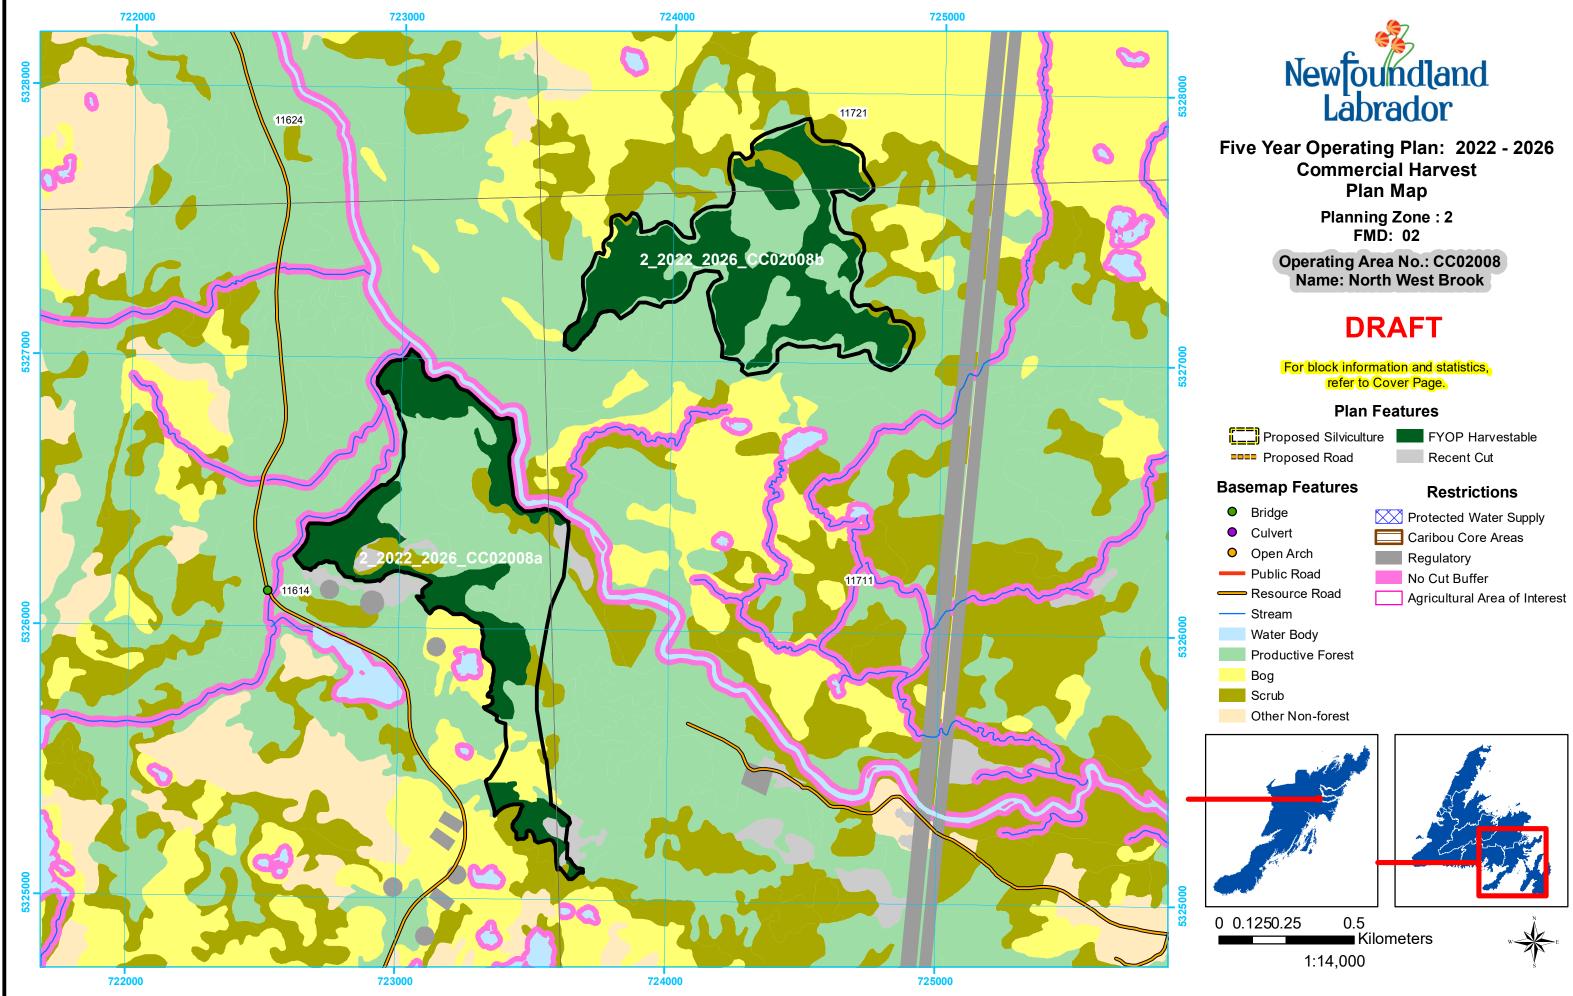

Planning Zone : 2 FMD: 02

Operating Area No.: CC02024 Name: Jack's Pond

## DRAFT

For block information and statistics, refer to Cover Page.

### Plan Features

Proposed Silviculture FYOP Harvestable Proposed Road

## Recent Cut

### **Basemap Features**

- Bridge
- Culvert 0
- 0 Open Arch
- Public Road
- ----- Stream
- Water Body
- Productive Forest
- Bog
- Scrub
  - Other Non-forest