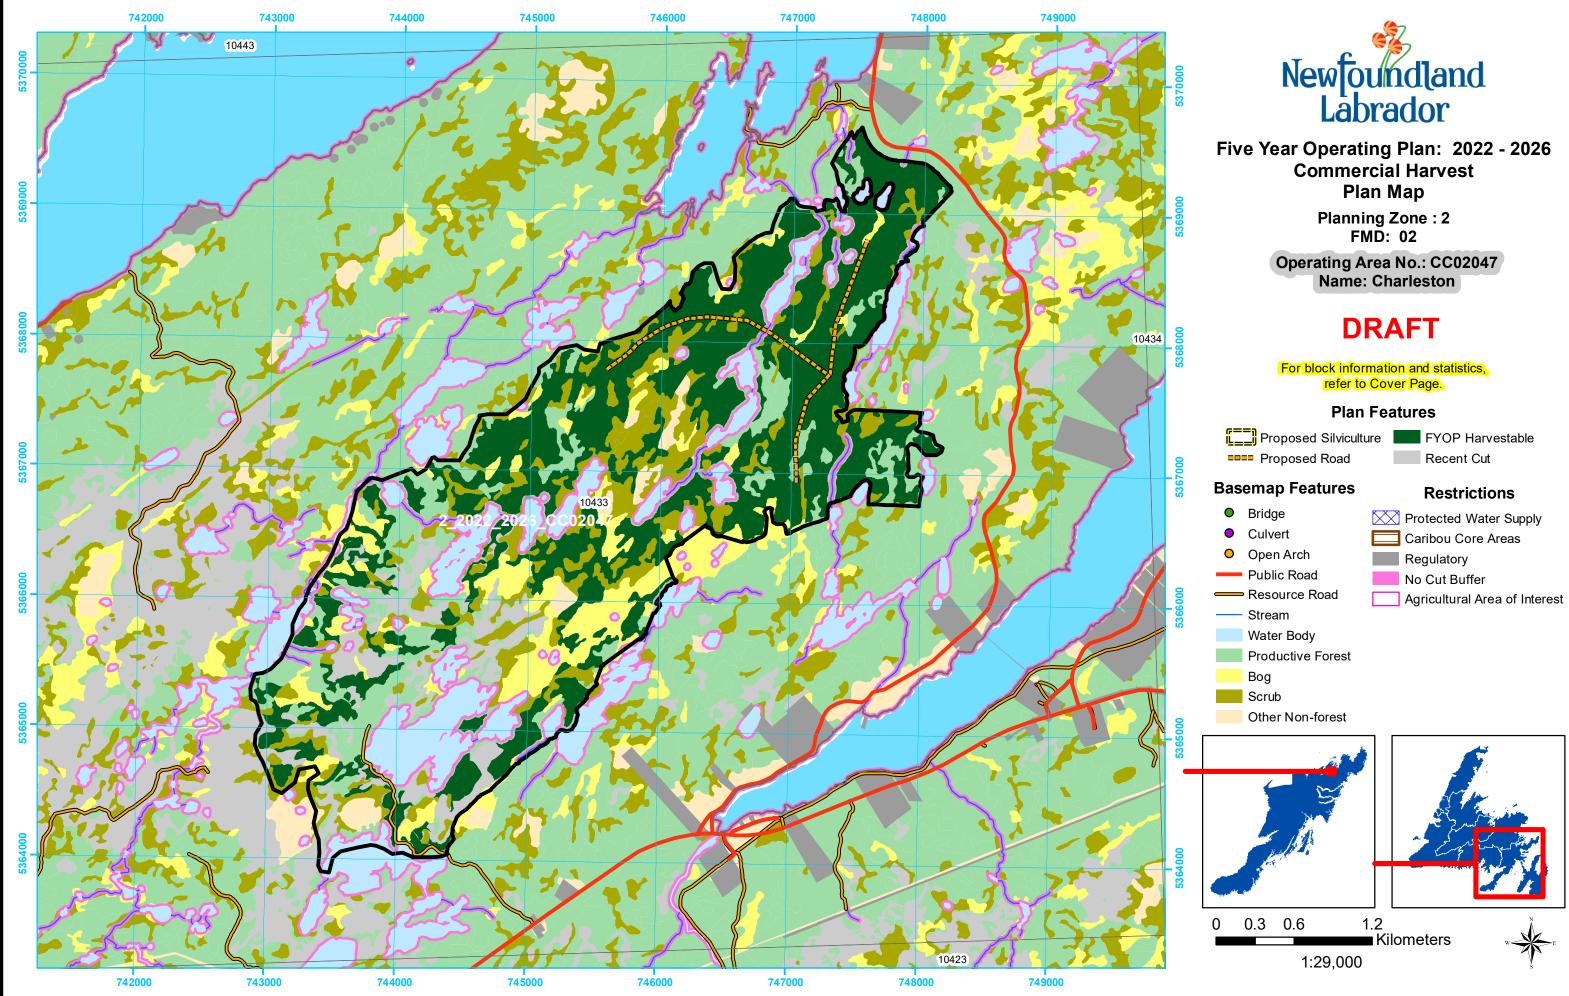

Planning Zone : 2 FMD: 02

Operating Area No.: CC02024 Name: Jack's Pond

## DRAFT

For block information and statistics, refer to Cover Page.

### Plan Features

Proposed Silviculture FYOP Harvestable Proposed Road

## Recent Cut

### **Basemap Features**

- Bridge
- Culvert 0
- 0 Open Arch
- Public Road
- ----- Stream
- Water Body
- Productive Forest
- Bog
- Scrub
  - Other Non-forest

## Restrictions Protected Water Supply

- Caribou Core Areas
- Regulatory
- No Cut Buffer
- Agricultural Area of Interest

Planning Zone : 2 FMD: 02

Operating Area No.: CC02032 Name: North Brook