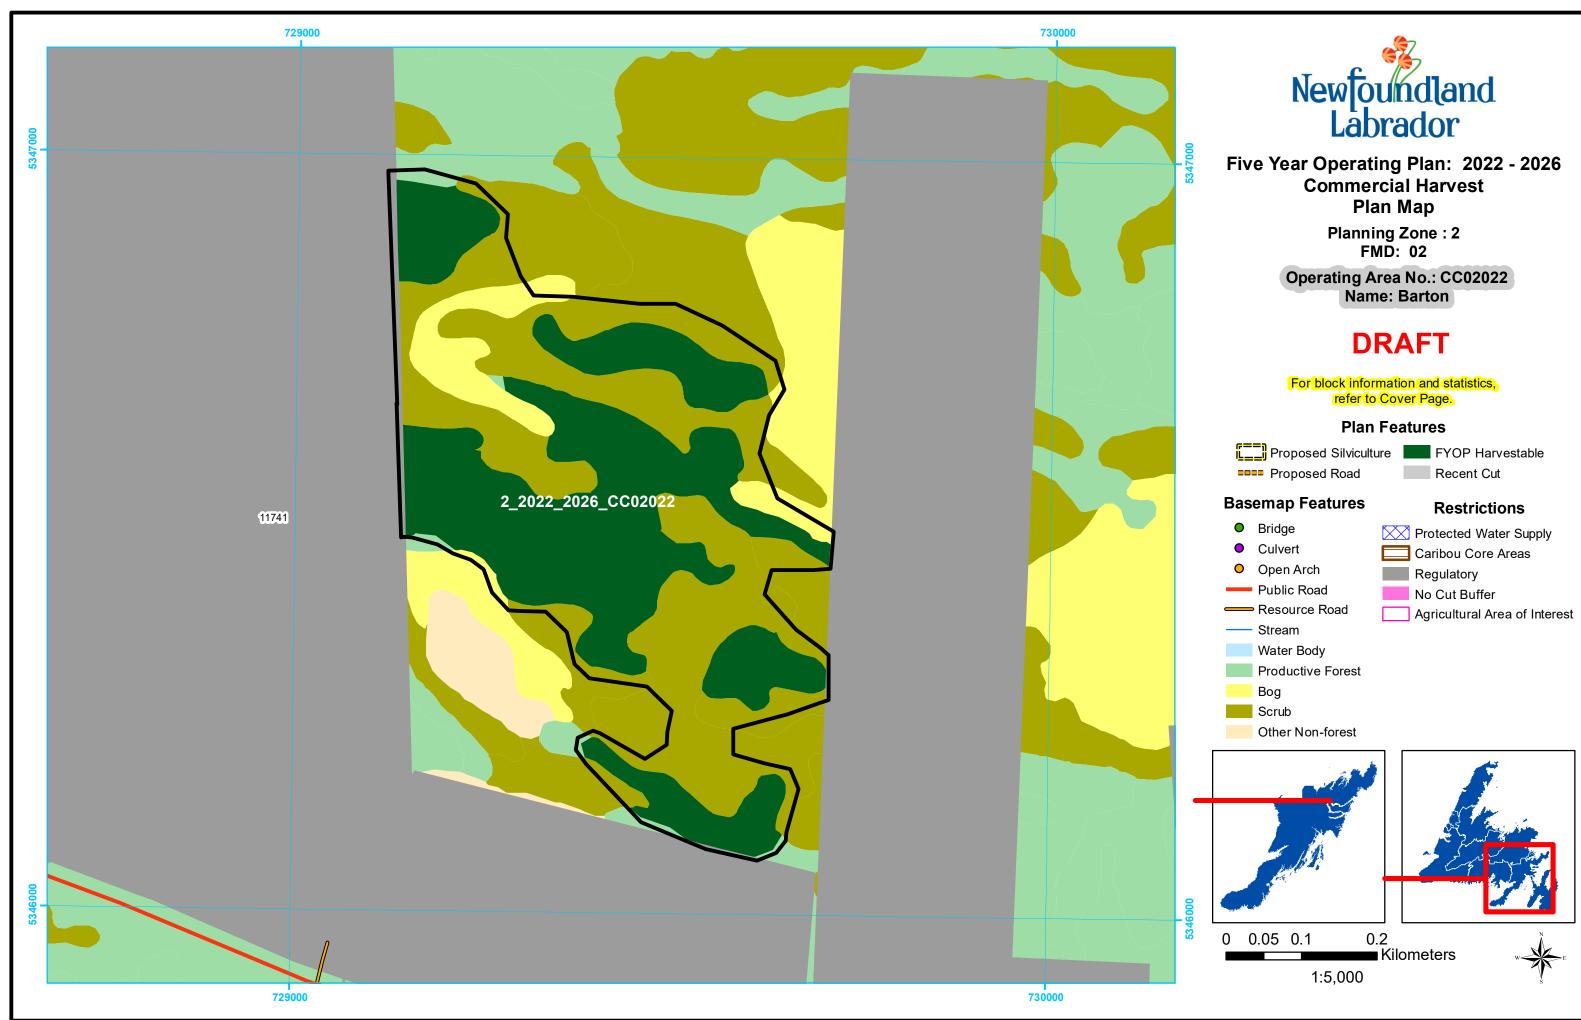

Planning Zone : 2 FMD: 02

Operating Area No.: CC02024 Name: Jack's Pond

## DRAFT

For block information and statistics, refer to Cover Page.

### Plan Features

Proposed Silviculture FYOP Harvestable Proposed Road

### **Basemap Features**

- Bridge
- Culvert 0
- 0 Open Arch
- Public Road
- ----- Stream
- Water Body
- Productive Forest
- Bog
- Scrub
  - Other Non-forest

## Restrictions Protected Water Supply

- Caribou Core Areas
- Regulatory
- No Cut Buffer
- Agricultural Area of Interest

Planning Zone : 2 FMD: 02

Operating Area No.: CC02032 Name: North Brook