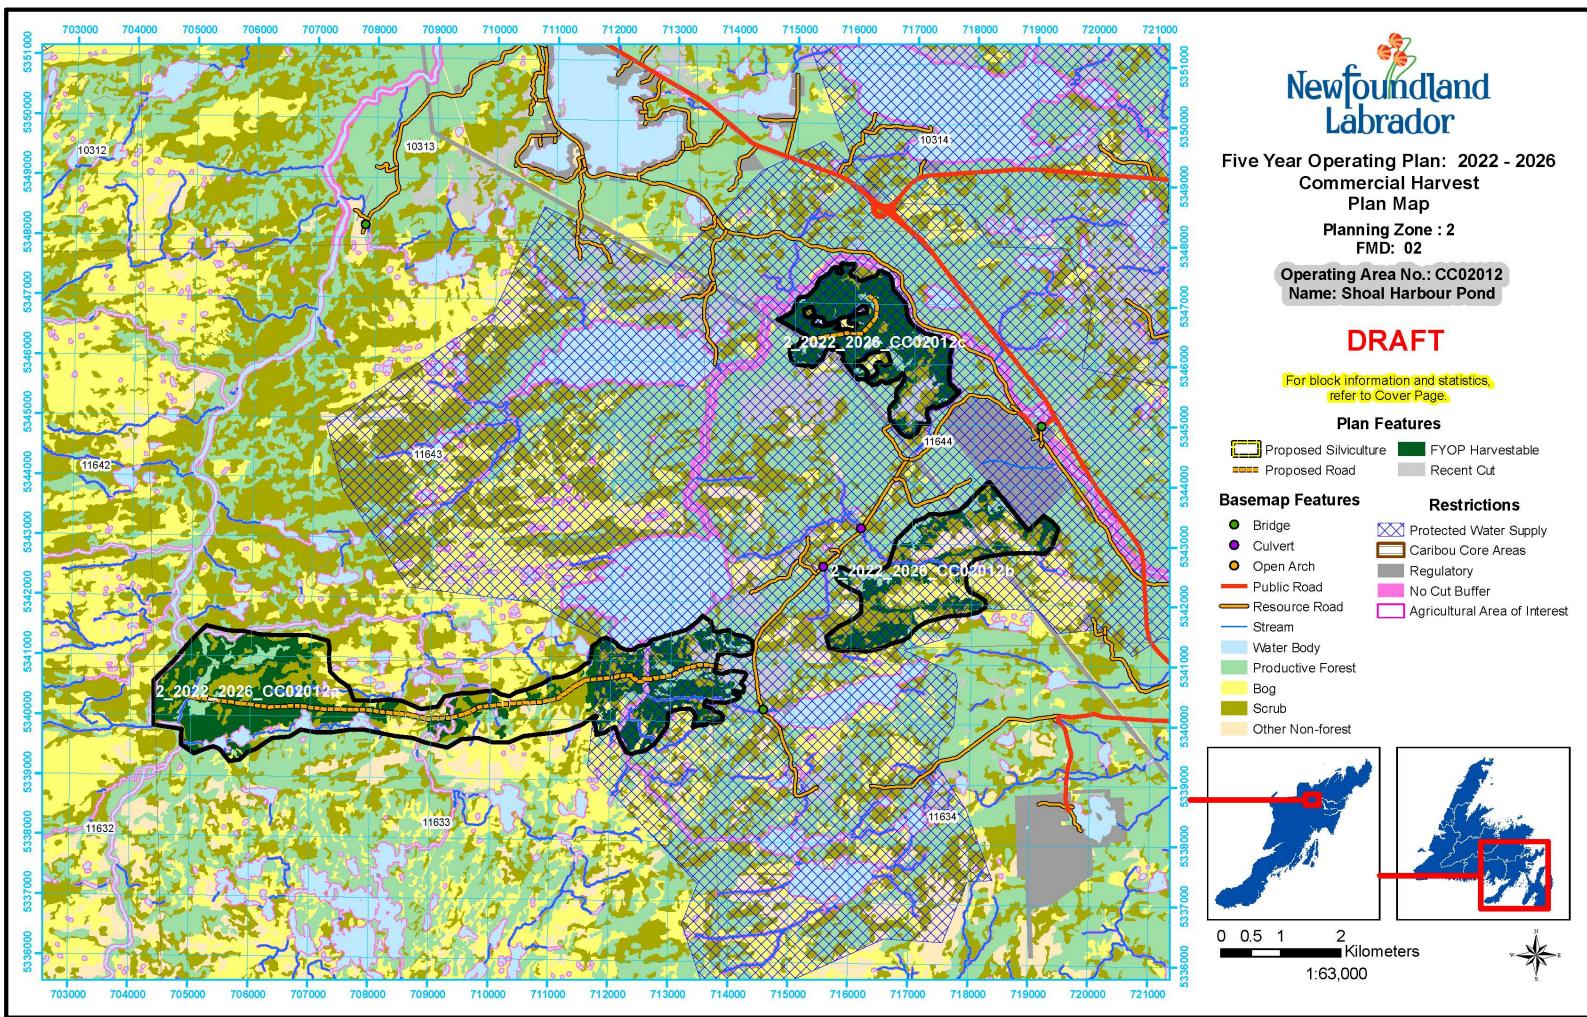

Planning Zone : 2 FMD: 02

Operating Area No.: CC02024 Name: Jack's Pond

## DRAFT

For block information and statistics, refer to Cover Page.

### Plan Features

Proposed Silviculture FYOP Harvestable Proposed Road

### **Basemap Features**

- Bridge
- Culvert 0
- 0 Open Arch
- Public Road
- ----- Stream
- Water Body
- Productive Forest
- Bog
- Scrub
  - Other Non-forest

## Restrictions Protected Water Supply

- Caribou Core Areas
- Regulatory
- No Cut Buffer
- Agricultural Area of Interest

Planning Zone : 2 FMD: 02

Operating Area No.: CC02032 Name: North Brook