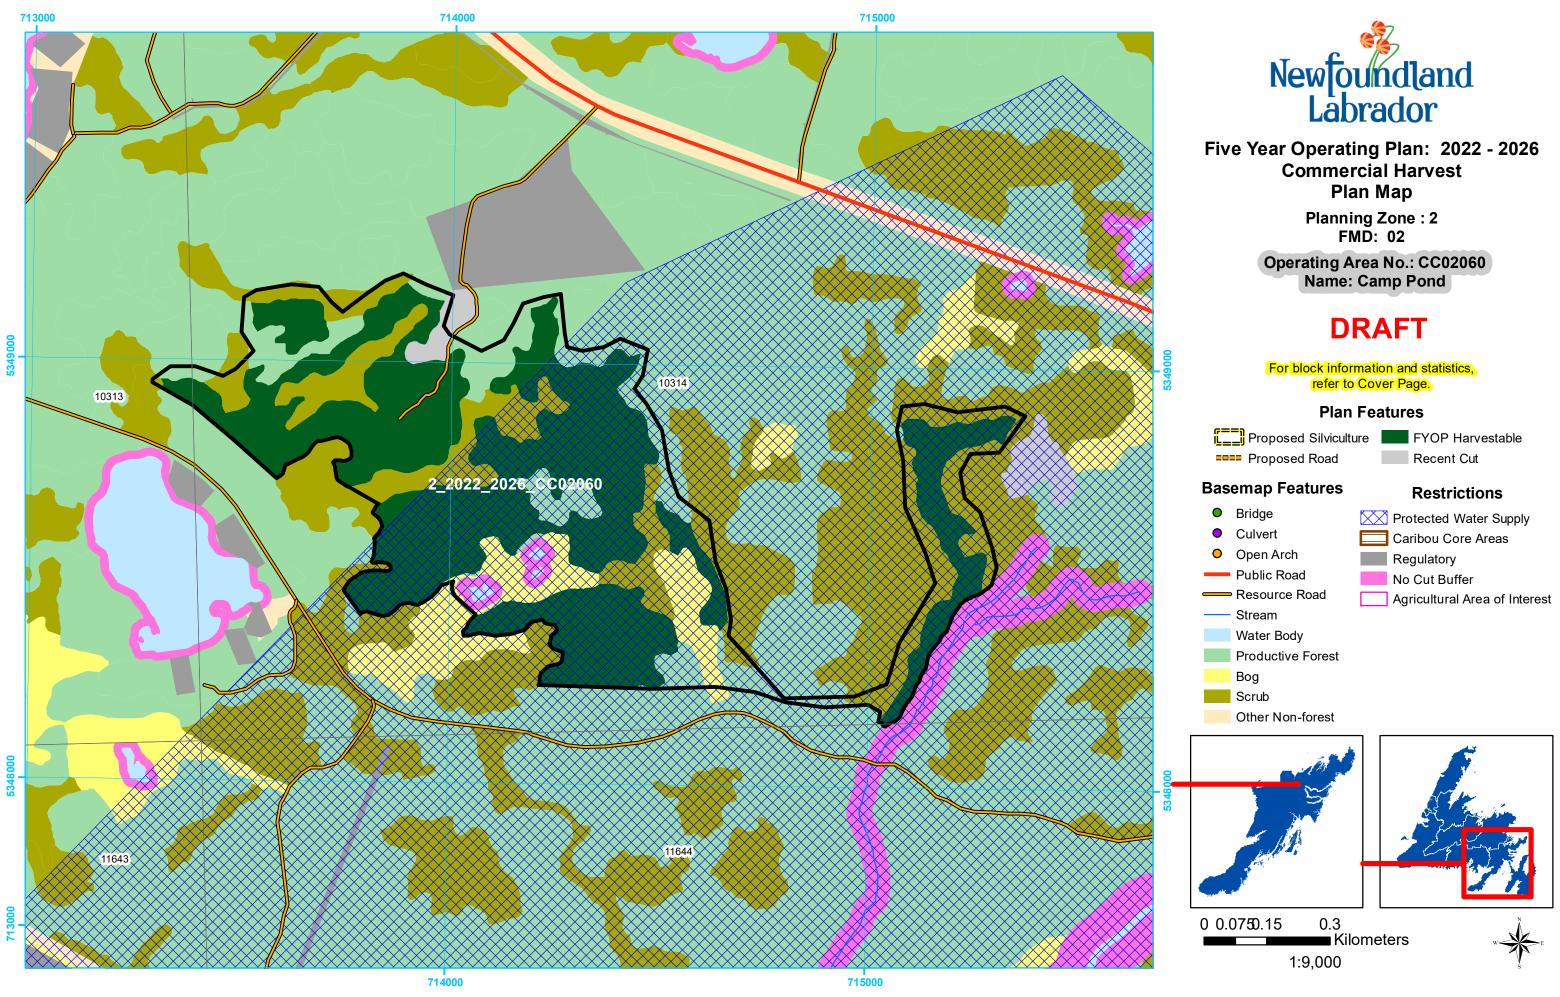

Planning Zone : 2 FMD: 02

Operating Area No.: CC02001 Name: AOI-Goobies

## DRAFT

For block information and statistics, refer to Cover Page.

## Plan Features

Proposed Silviculture FYOP Harvestable Proposed Road

## **Basemap Features**

- Bridge
- Culvert 0
- Open Arch 0
- Public Road
- Resource Road
- ----- Stream
- Water Body
- Productive Forest
- Bog
- Scrub
- Other Non-forest

Protected Water Supply Caribou Core Areas Regulatory No Cut Buffer

Recent Cut

Agricultural Area of Interest

Restrictions

0.2 0 0.050.1 Kilometers 1:7,000

Kilometers 1:25,000

1

0 0.25 0.5

Planning Zone : 2 FMD: 02