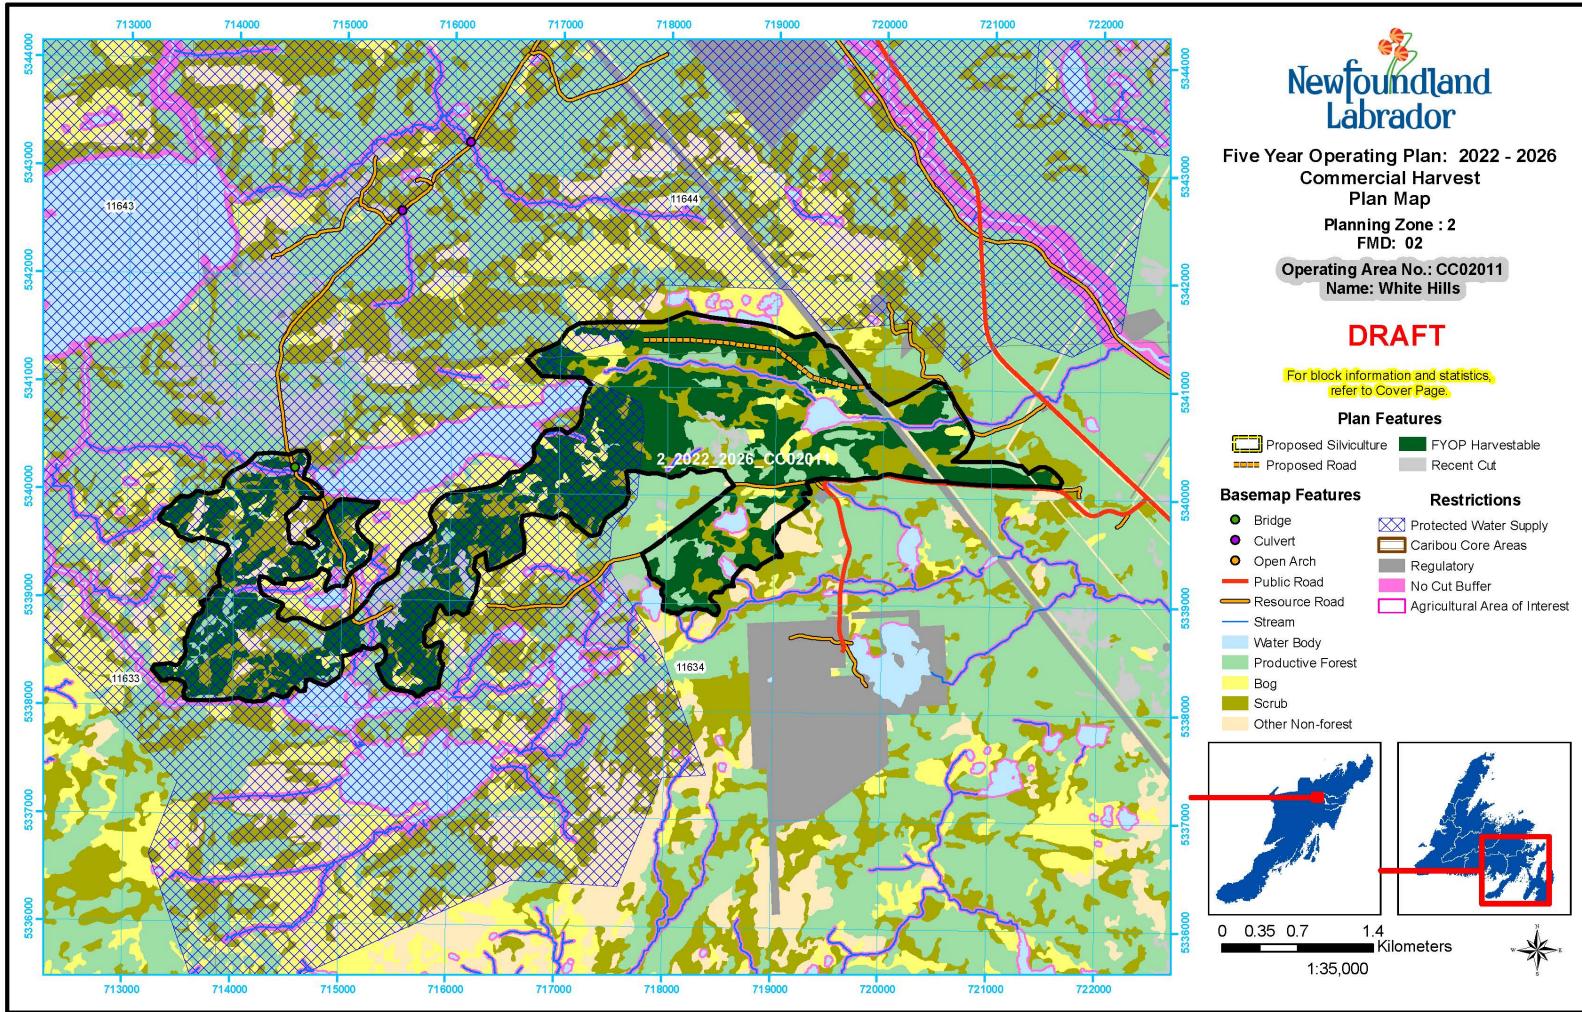

Planning Zone : 2 FMD: 02

Operating Area No.: CC02001 Name: AOI-Goobies

## DRAFT

For block information and statistics, refer to Cover Page.

## Plan Features

Proposed Silviculture FYOP Harvestable Proposed Road

## **Basemap Features**

- Bridge
- Culvert 0
- Open Arch 0
- Public Road
- Resource Road
- ----- Stream
- Water Body
- Productive Forest
- Bog
- Scrub
- Other Non-forest

Protected Water Supply Caribou Core Areas Regulatory No Cut Buffer

Recent Cut

Agricultural Area of Interest

Restrictions

0.2 0 0.050.1 Kilometers 1:7,000

Kilometers 1:25,000

1

0 0.25 0.5

Planning Zone : 2 FMD: 02