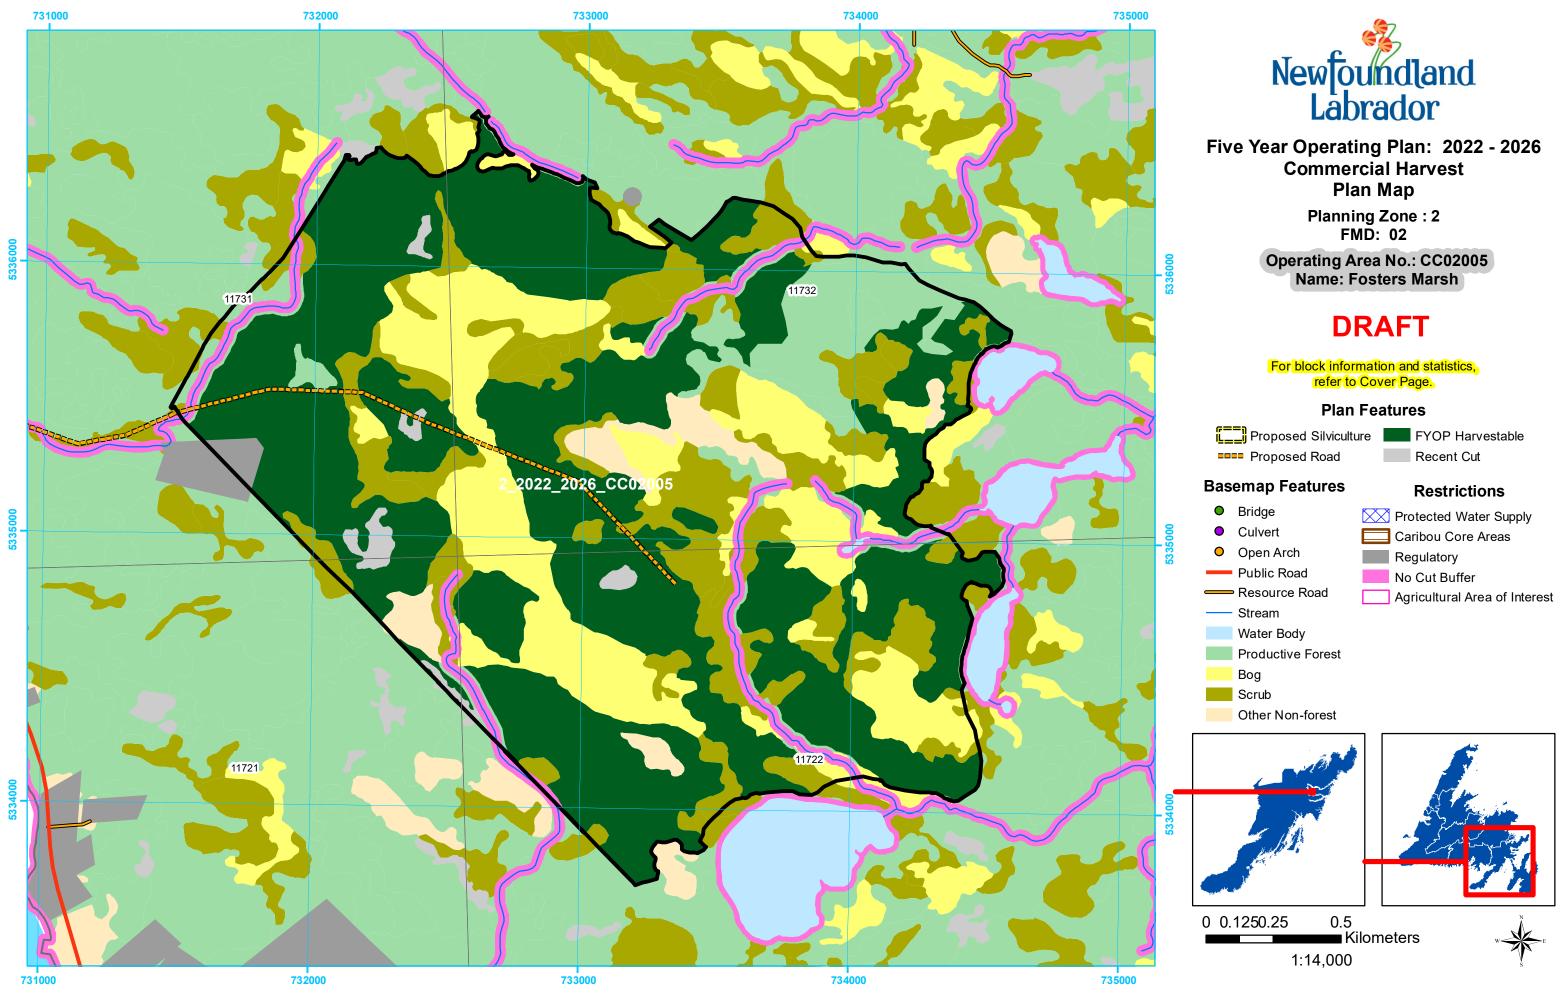

Planning Zone : 2 FMD: 02

Operating Area No.: CC02024 Name: Jack's Pond

## DRAFT

For block information and statistics, refer to Cover Page.

### Plan Features

Proposed Silviculture FYOP Harvestable Proposed Road

### **Basemap Features**

- Bridge
- Culvert 0
- 0 Open Arch
- Public Road
- ----- Stream
- Water Body
- Productive Forest
- Bog
- Scrub
  - Other Non-forest

## Restrictions Protected Water Supply

- Caribou Core Areas
- Regulatory
- No Cut Buffer
- Agricultural Area of Interest

Planning Zone : 2 FMD: 02

Operating Area No.: CC02032 Name: North Brook