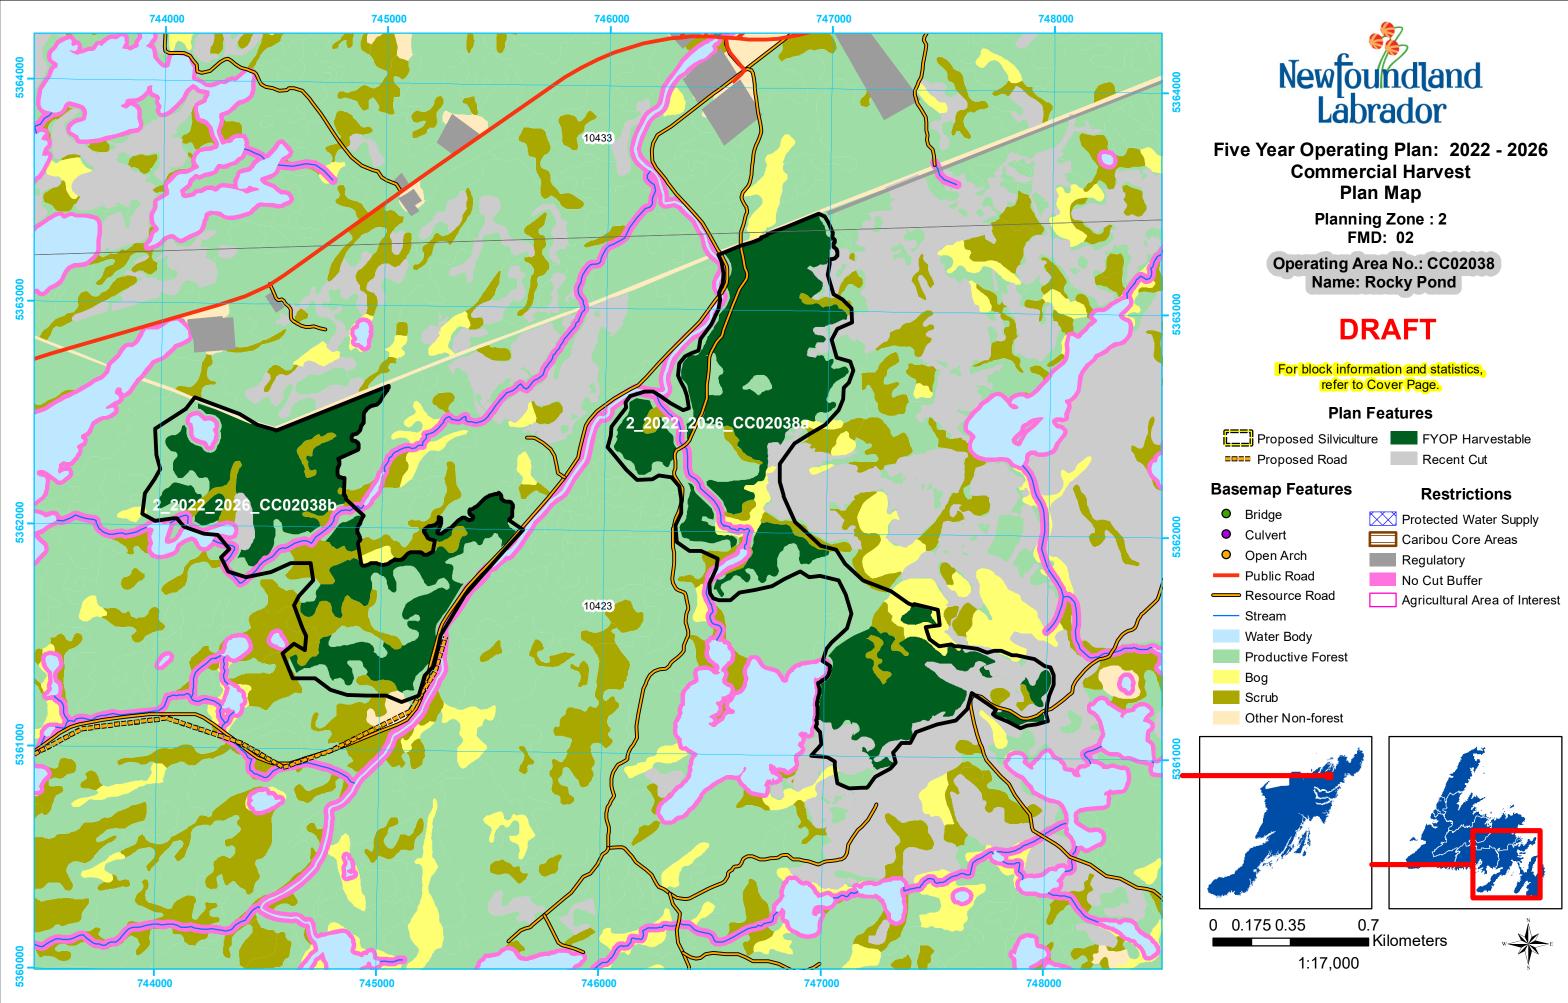

Operating Area No.: CC02030 Name: Island Pond

## DRAFT

For block information and statistics, refer to Cover Page.

### Plan Features

Proposed Silviculture FYOP Harvestable Recent Cut

## **Basemap Features**

- Bridge
- Culvert
- Open Arch
- Public Road
- Stream
- Water Body
- Productive Forest
- Bog
- Scrub
  - Other Non-forest
- Protected Water Supply
  Caribou Core Areas
  Regulatory
  No Cut Buffer
  Agricultural Area of Interest