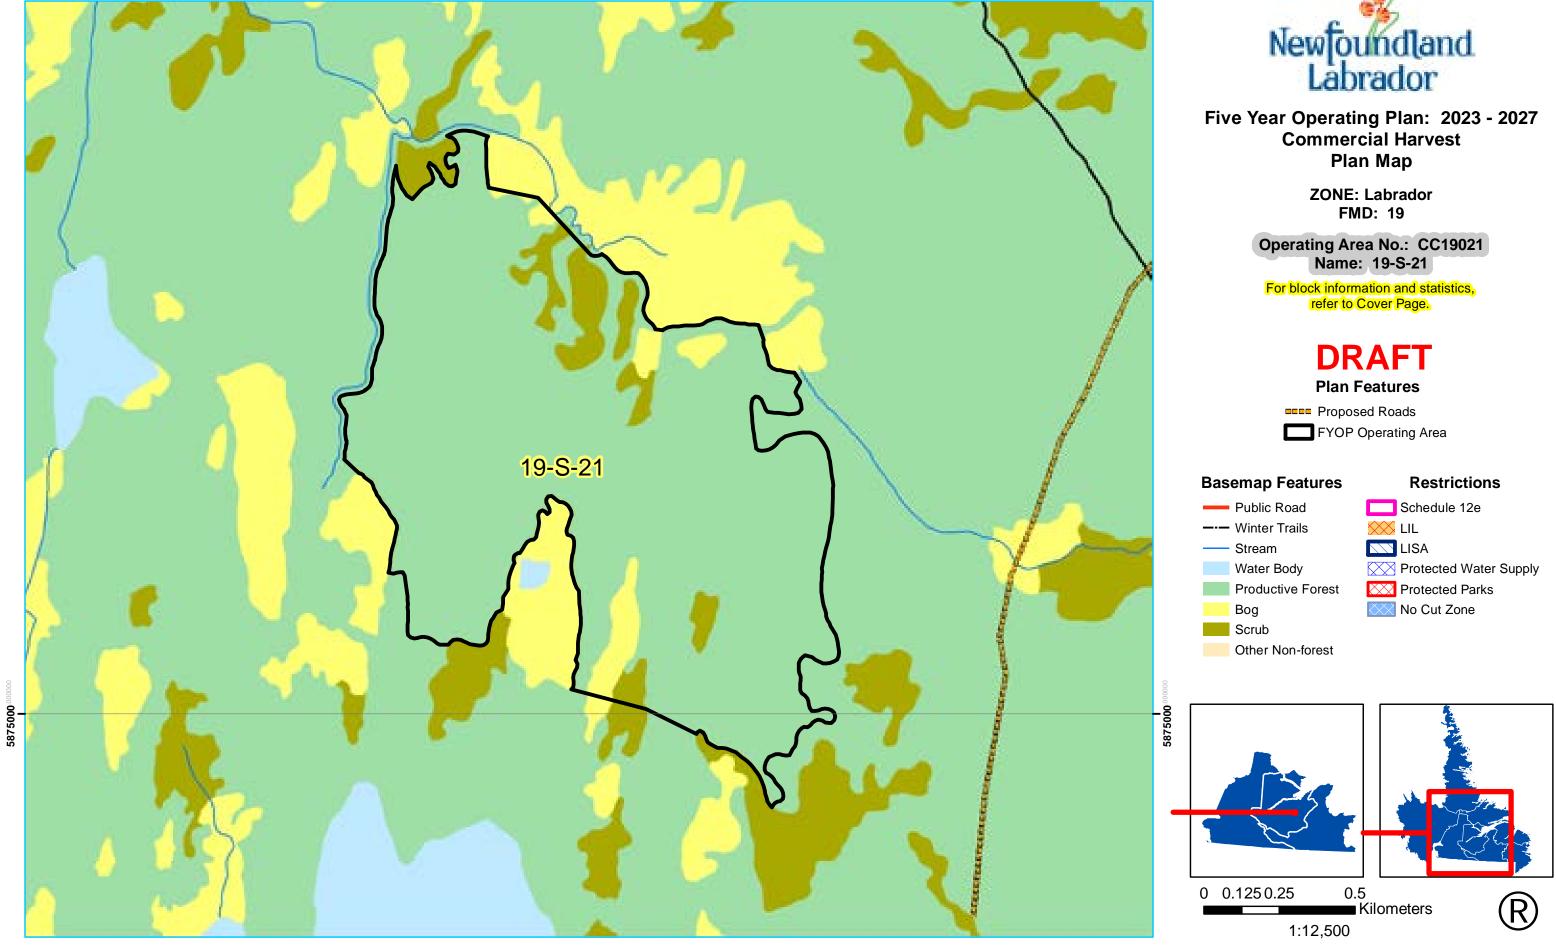

> ZONE: Labrador FMD: 19

Operating Area No.: CC19022 Name: 19-S-22

For block information and statistics, refer to Cover Page.

**Plan Features** 

Proposed Roads

### **Basemap Features**

- Public Road
- --- Winter Trails
- ----- Stream
- Water Body
- Productive Forest
- Bog
- Scrub

Other Non-forest

- Schedule 12e
- 🔀 LIL
- LISA
- Protected Water Supply
- Protected Parks
- No Cut Zone