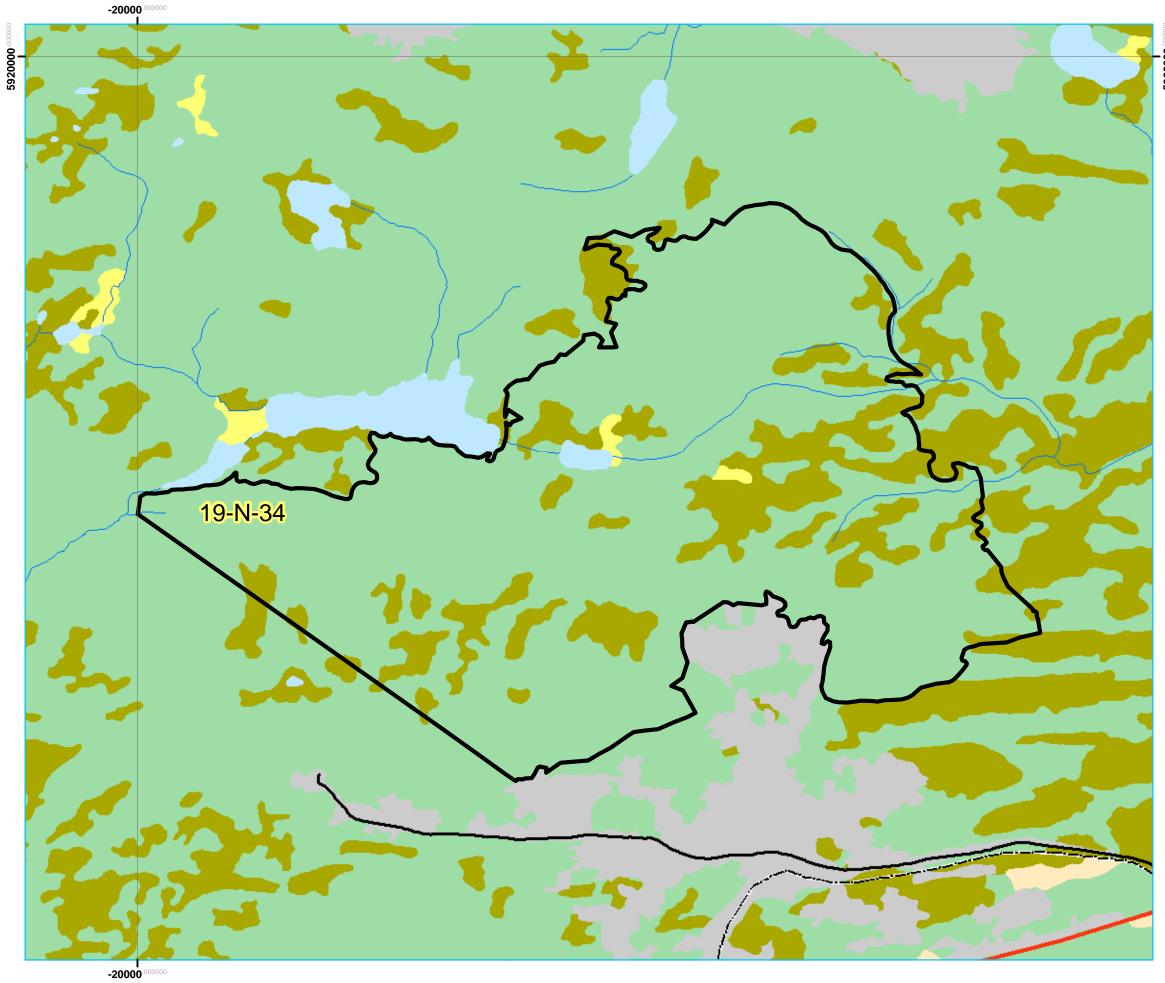

.000000

ZONE: Labrador FMD: 19

Operating Area No.: CC19034 Name: 19-N-34

For block information and statistics, refer to Cover Page.

# **Plan Features**

Proposed Roads

### **Basemap Features**

- Public Road
- --- Winter Trails
- ----- Stream
- Water Body
- Productive Forest
- Bog
- Scrub
- Other Non-forest

- Schedule 12e
- 🔀 LIL
- LISA
- Protected Water Supply
- Protected Parks
- No Cut Zone