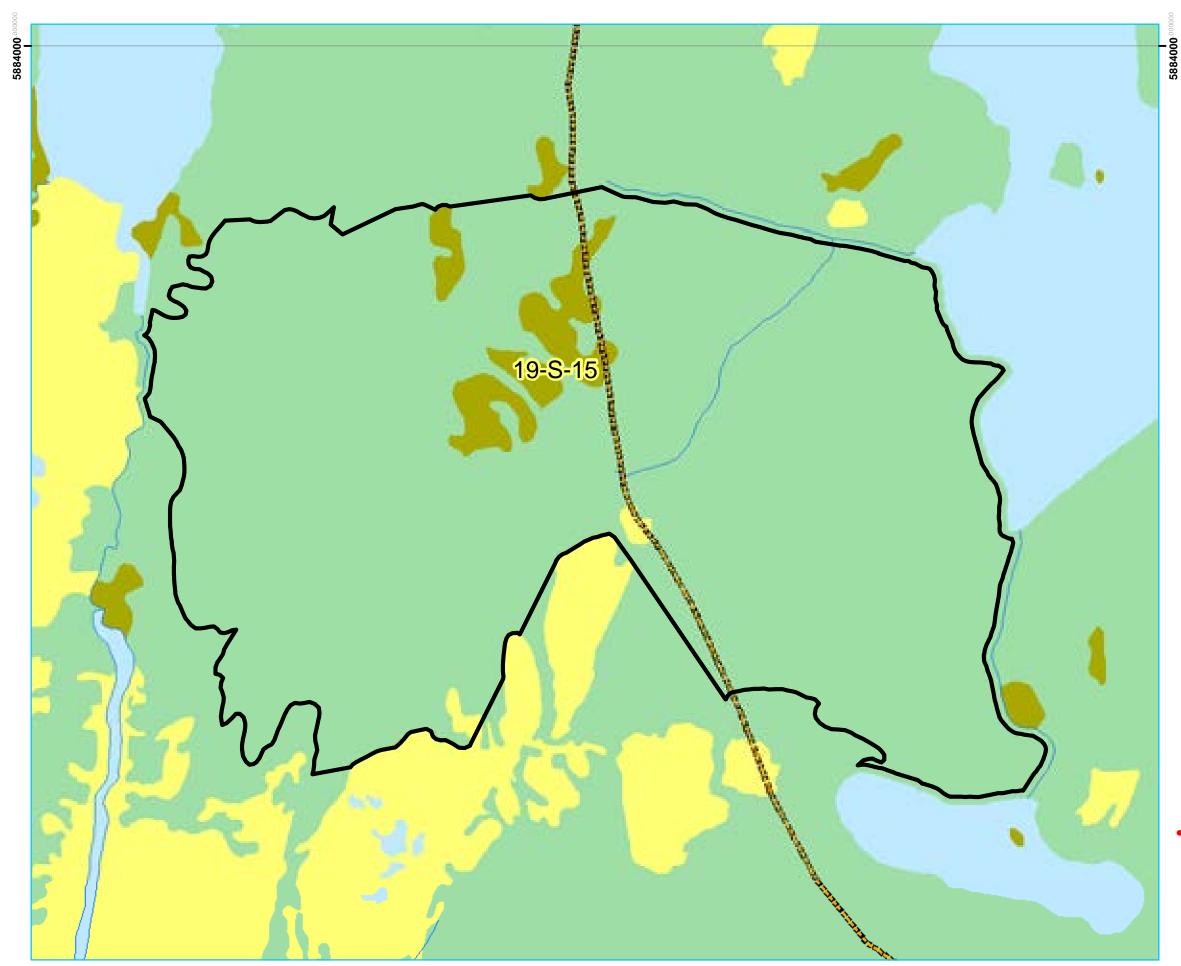

# Public Road

- ---- Winter Trails
- ---- Stream
- Water Body
- Productive Forest
- Bog
- Scrub
- Other Non-forest

- Schedule 12e
- 🔀 LIL
- LISA
- Protected Water Supply
- Protected Parks
- No Cut Zone

> ZONE: Labrador FMD: 19

Operating Area No.: CC19015 Name: 19-S-15

For block information and statistics, refer to Cover Page.

# **Plan Features**

Proposed Roads FYOP Operating Area

### **Basemap Features**

- Public Road
- ---- Winter Trails
- ----- Stream
- Water Body
- Productive Forest
- Bog
- Scrub
- Other Non-forest

- Schedule 12e
- 📈 LIL
- LISA
- Protected Water Supply
- Protected Parks
- No Cut Zone