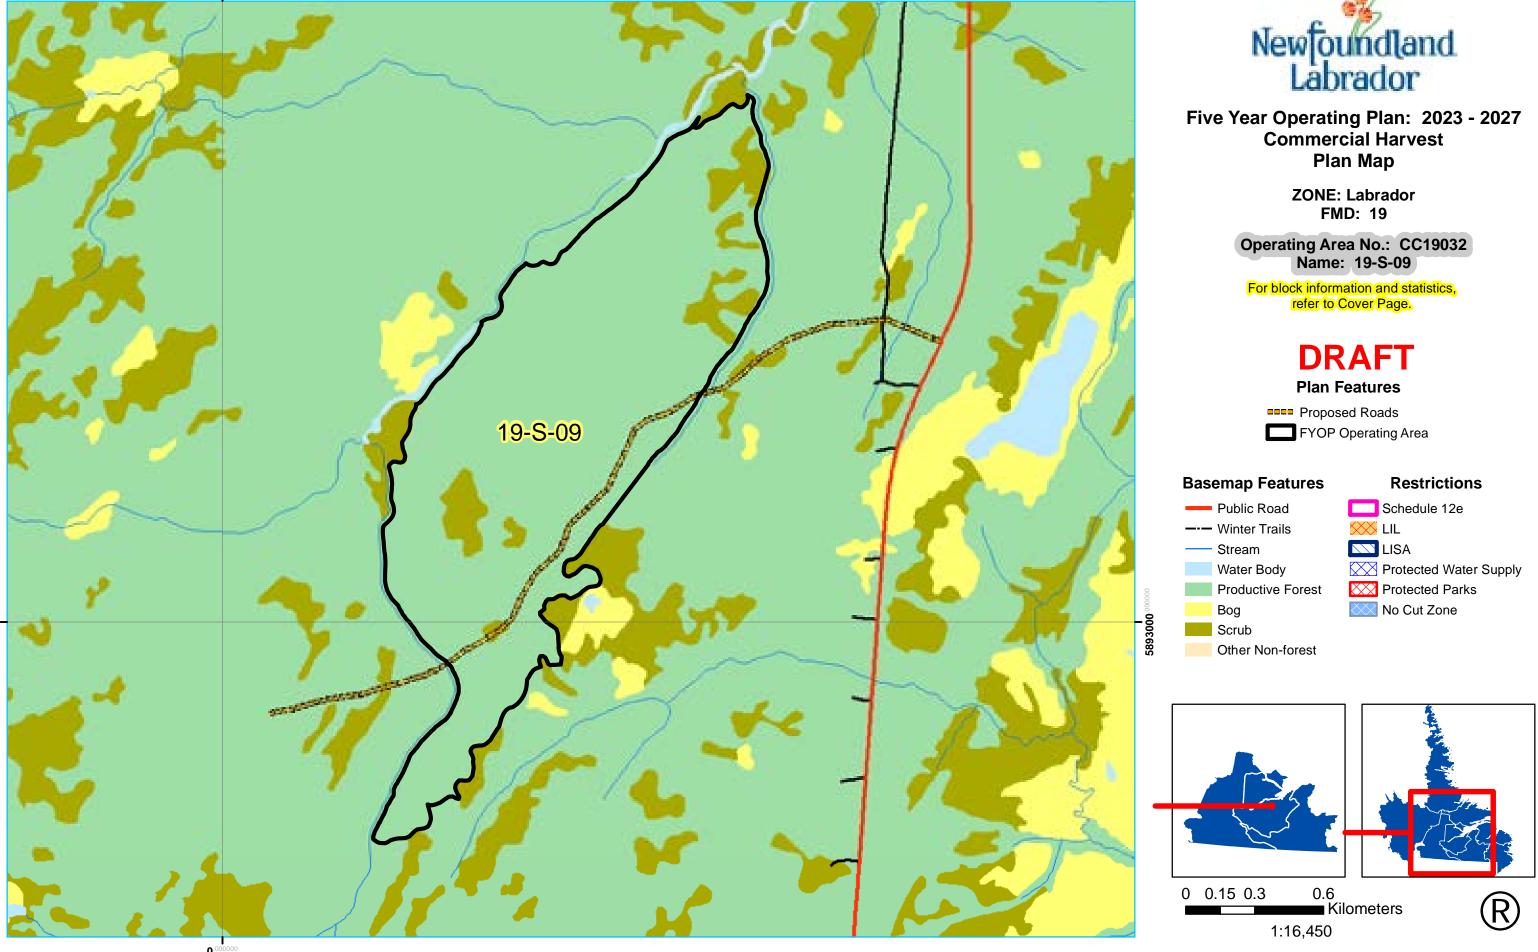

: 19

Operating Area No.: CC19029 Name: 19-N-29

For block information and statistics, refer to Cover Page.



# **Plan Features**

Proposed Roads FYOP Operating Area

### **Basemap Features**

- Public Road
- --- Winter Trails
- ----- Stream
- Water Body
- Productive Forest
- Bog
- Scrub
- Other Non-forest

- Schedule 12e
- LISA
- Protected Water Supply
- Protected Parks
- No Cut Zone







ZONE: Labrador FMD: 19

Operating Area No.: CC19030 Name: 19-S-30

For block information and statistics, refer to Cover Page.



# **Plan Features**

Proposed Roads

### **Basemap Features**

- Public Road
- --- Winter Trails
- ----- Stream
- Water Body
- Productive Forest
- Bog
- Scrub
- Other Non-forest

- Schedule 12e
- 🔀 LIL
- LISA
- Protected Water Supply
- Protected Parks
- No Cut Zone











.000000

















ZONE: Labrador FMD: 19

Operating Area No.: CC19034 Name: 19-N-34

For block information and statistics, refer to Cover Page.



# **Plan Features**

Proposed Roads

### **Basemap Features**

- Public Road
- --- Winter Trails
- ----- Stream
- Water Body
- Productive Forest
- Bog
- Scrub
- Other Non-forest

- Schedule 12e
- 🔀 LIL
- LISA
- Protected Water Supply
- Protected Parks
- No Cut Zone







ZONE: Labrador FMD: 19

Operating Area No.: CC19035 Name: 19-S-35

For block information and statistics, refer to Cover Page.



# **Plan Features**

Proposed Roads

### **Basemap Features**

- Public Road
- ---- Winter Trails
- Water Body
- Productive Forest
- Bog
- Scrub
- Other Non-forest

- Schedule 12e
- LISA
- Protected Water Supply
- Protected Parks
- No Cut Zon