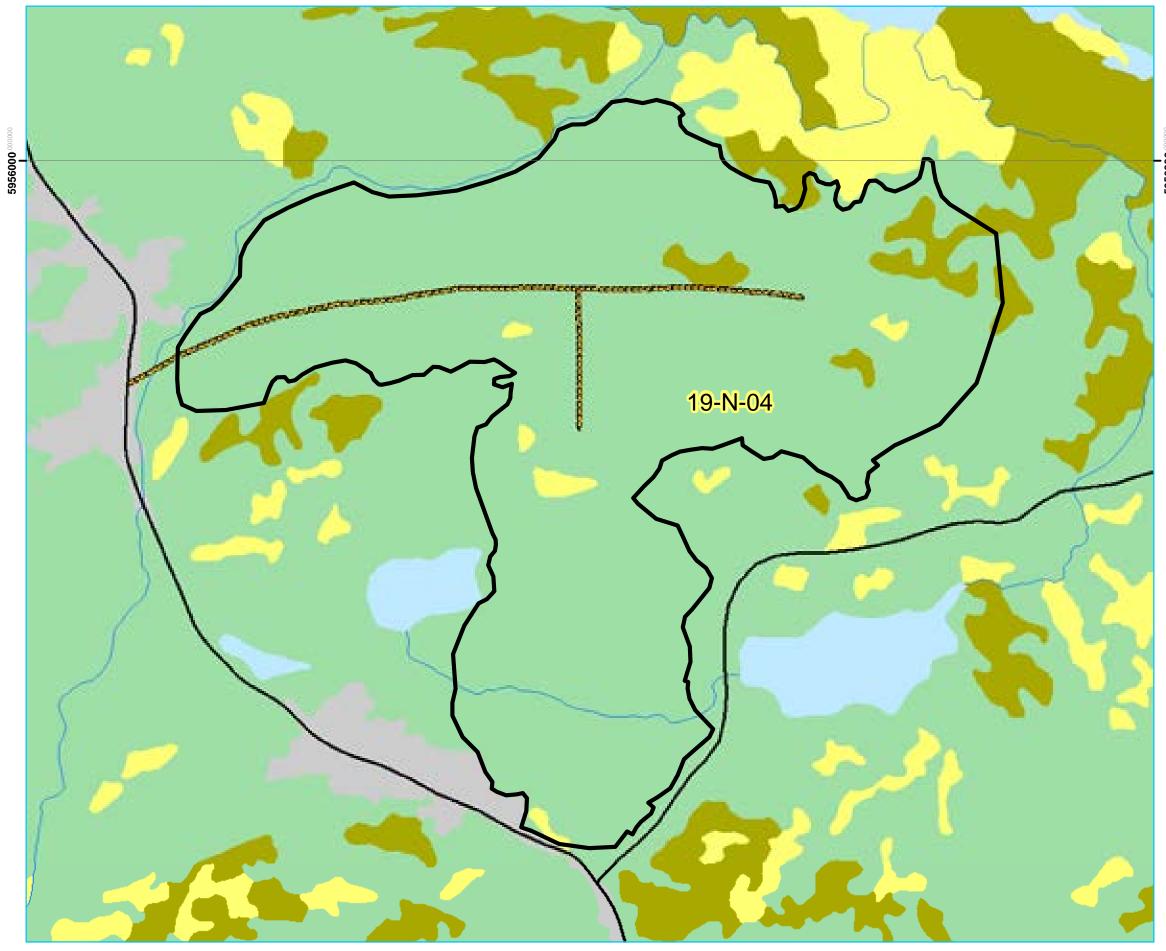

> ZONE: Labrador FMD: 19

Operating Area No.: CC19004 Name: 19-N-04

For block information and statistics, refer to Cover Page.

# **Plan Features**

Proposed Roads

### **Basemap Features**

- Public Road
- --- Winter Trails
- ----- Stream
- Water Body
- Productive Forest
- Bog
- Scrub
- Other Non-forest

- Schedule 12e
- 🔀 LIL
- LISA
- Protected Water Supply
- Protected Parks
- No Cut Zone