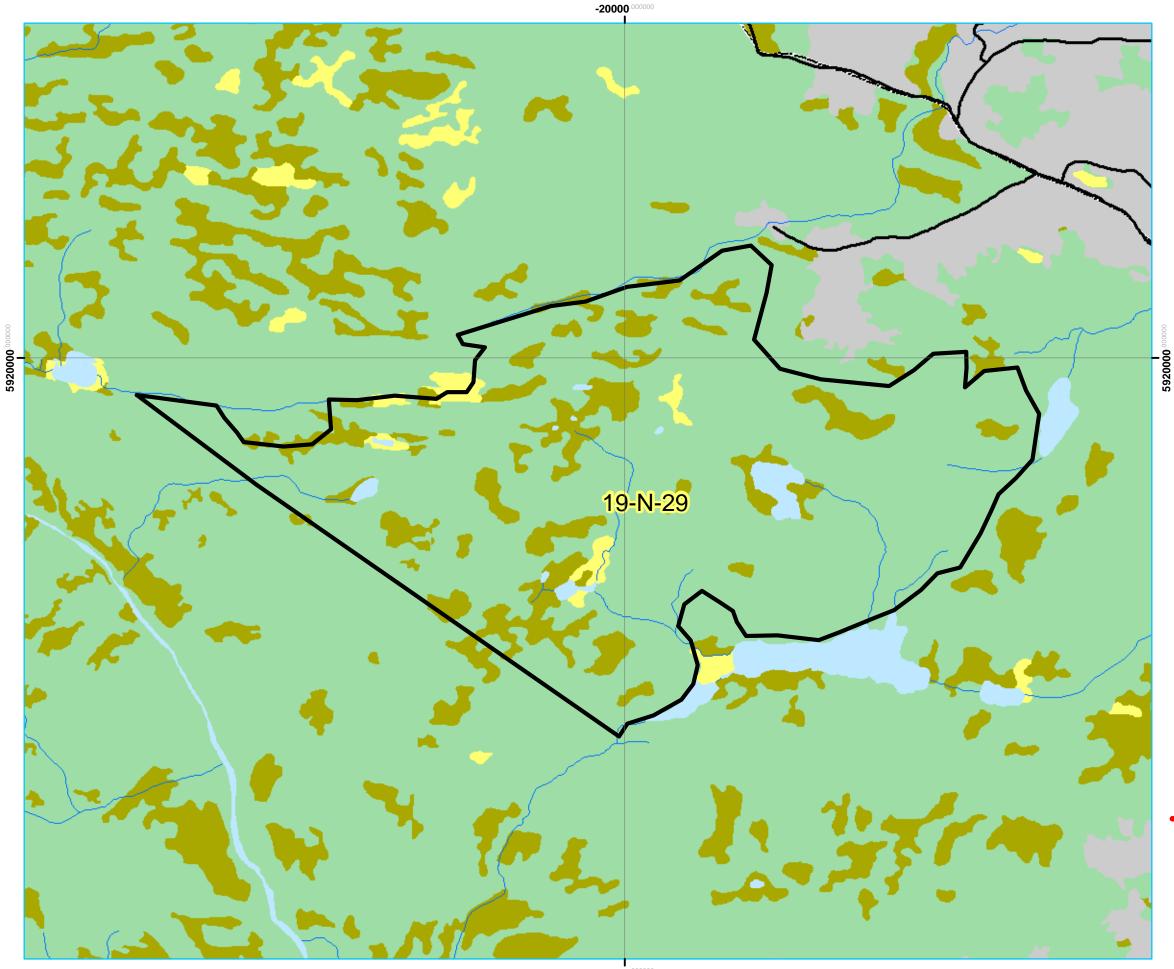

# Five Year Operating Plan: 2023 - 2027 **Commercial Harvest** Plan Map

**ZONE:** Labrador FMD: 19

Operating Area No.: CC19029 Name: 19-N-29

For block information and statistics, refer to Cover Page.

# **Plan Features**

Proposed Roads FYOP Operating Area

### **Basemap Features**

- Public Road
- --- Winter Trails
- ----- Stream
- Water Body
- Productive Forest
- Bog
- Scrub
- Other Non-forest

- Schedule 12e
- LISA
- Protected Water Supply
- Protected Parks
- No Cut Zone