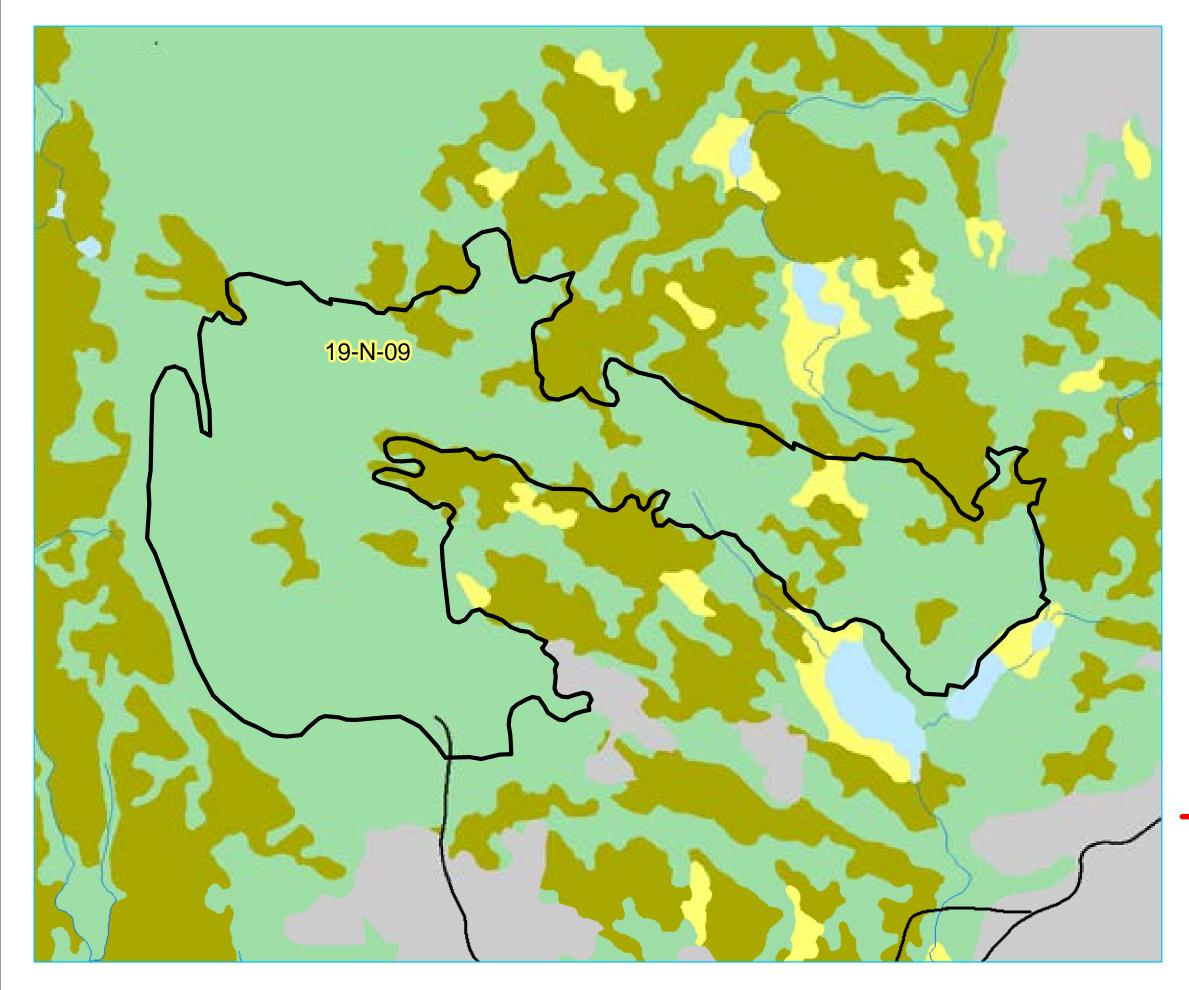

ZONE: Labrador FMD: 19

Operating Area No.: CC19009 Name: 19-N-09

For block information and statistics, refer to Cover Page.

# **Plan Features**

Proposed Roads

### **Basemap Features**

- ----- Public Road
- ---- Winter Trails
- ----- Stream
- Water Body
- Productive Forest
- Bog
- Scrub
- Other Non-forest

- Schedule 12e
- 🔀 LIL
- LISA
- Protected Water Supply
- Protected Parks
- No Cut Zone