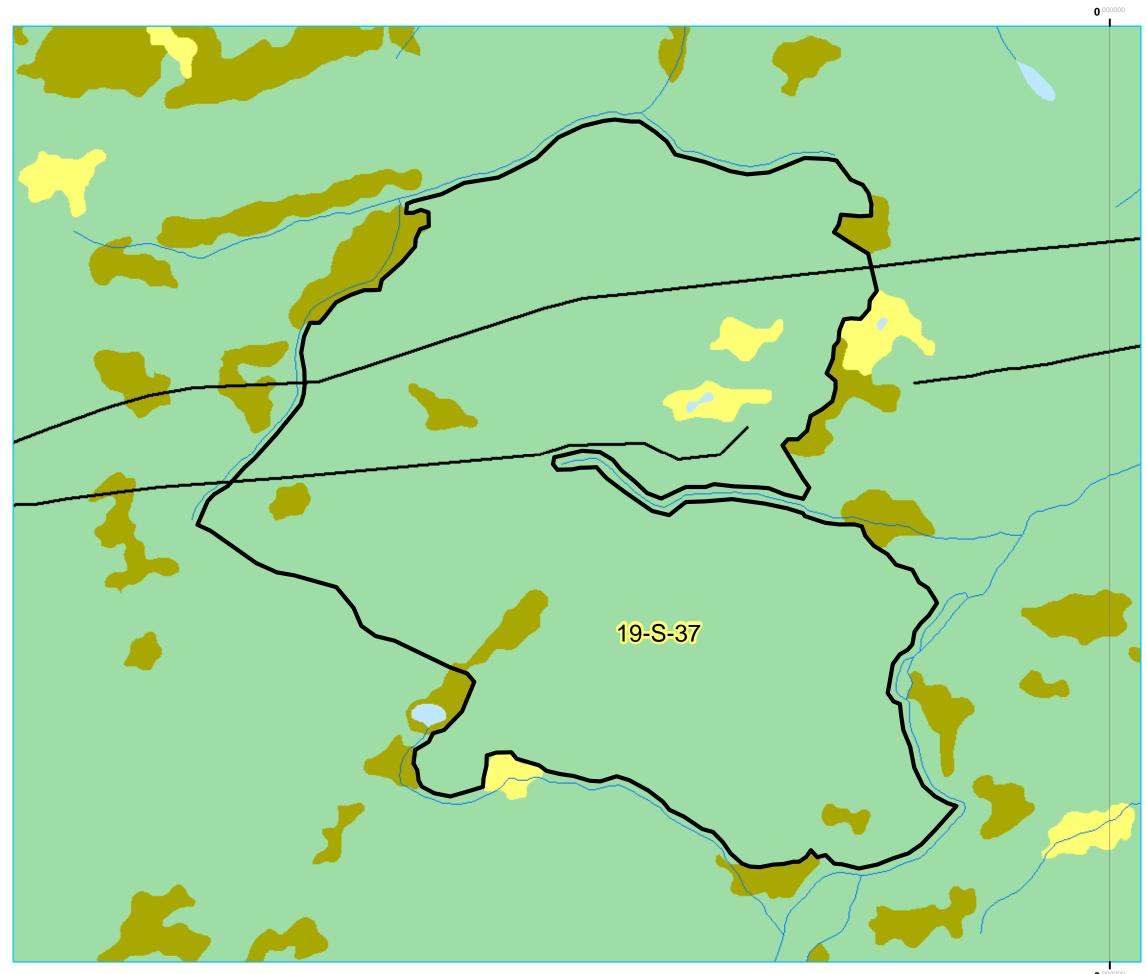

ZONE: Labrador FMD: 19

Operating Area No.: CC19037 Name: 19-S-37

For block information and statistics, refer to Cover Page.

# **Plan Features**

Proposed Roads

### **Basemap Features**

- Public Road
- --- Winter Trails
- ----- Stream
- Water Body
- Productive Forest
- Bog
- Scrub
- Other Non-forest

- Schedule 12e
- 🔀 LIL
- LISA
- Protected Water Supply
- Protected Parks
- No Cut Zone