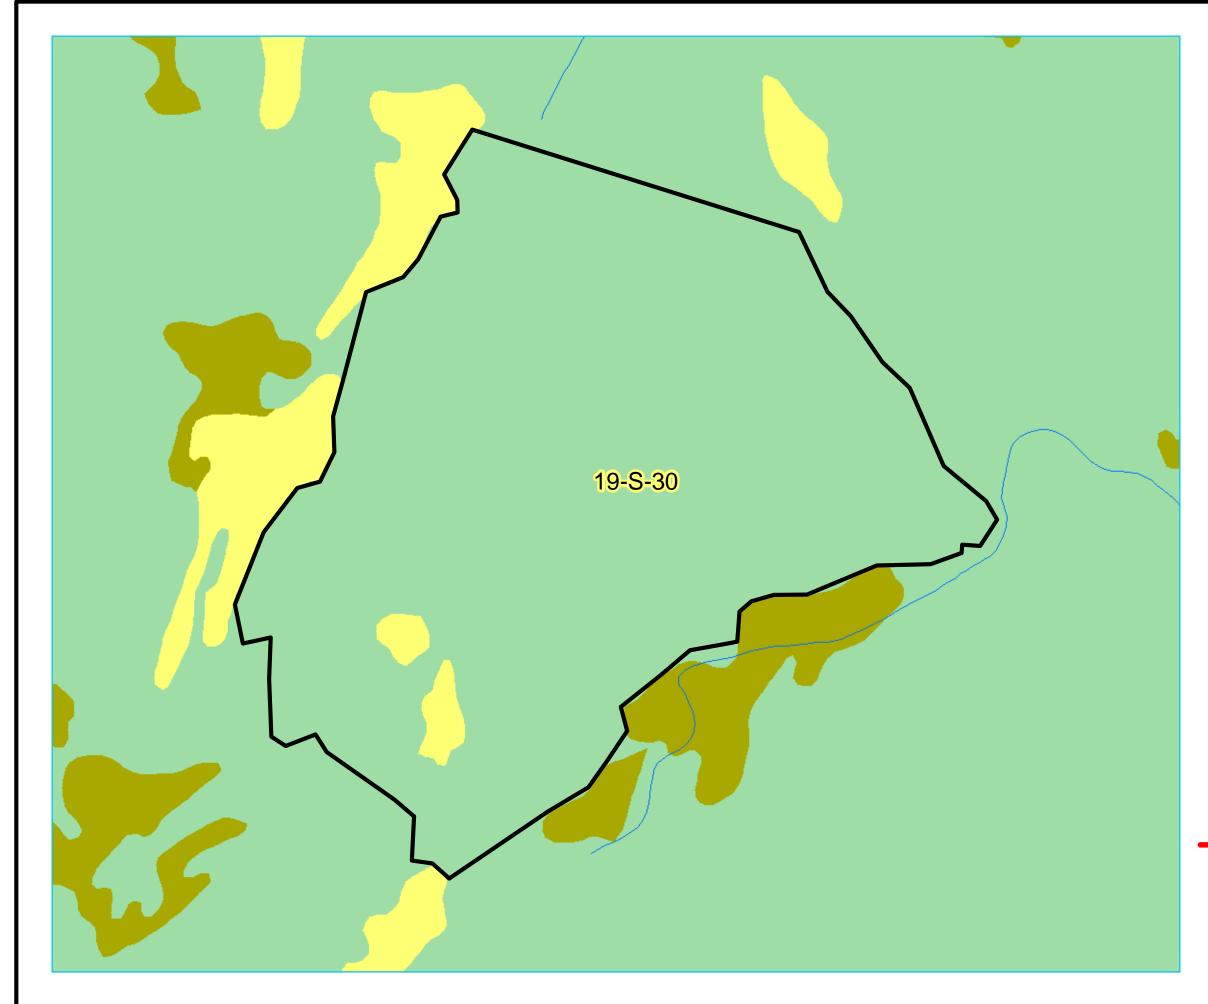

ZONE: Labrador FMD: 19

Operating Area No.: CC19030 Name: 19-S-30

For block information and statistics, refer to Cover Page.

# **Plan Features**

Proposed Roads

### **Basemap Features**

- Public Road
- --- Winter Trails
- ----- Stream
- Water Body
- Productive Forest
- Bog
- Scrub
- Other Non-forest

- Schedule 12e
- 🔀 LIL
- LISA
- Protected Water Supply
- Protected Parks
- No Cut Zone