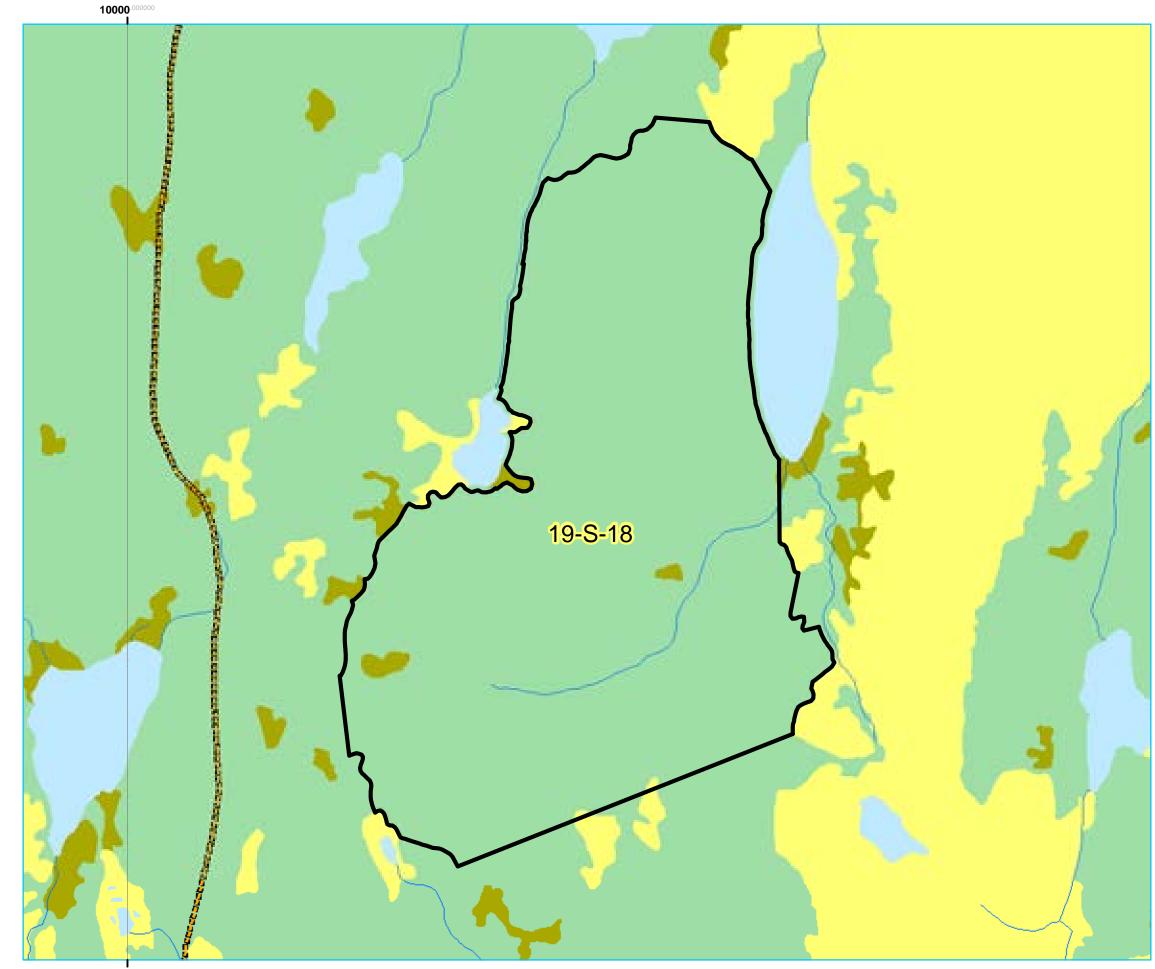

ZONE: Labrador FMD: 19

Operating Area No.: CC19018 Name: 19-S-18

For block information and statistics, refer to Cover Page.

## **Plan Features**

Proposed Roads

### **Basemap Features**

- Public Road
- --- Winter Trails
- ----- Stream
- Water Body
- Productive Forest
- Bog
- Scrub
- Other Non-forest

- Schedule 12e
- 🔀 LIL
- LISA
- Protected Water Supply
- Protected Parks
- No Cut Zone