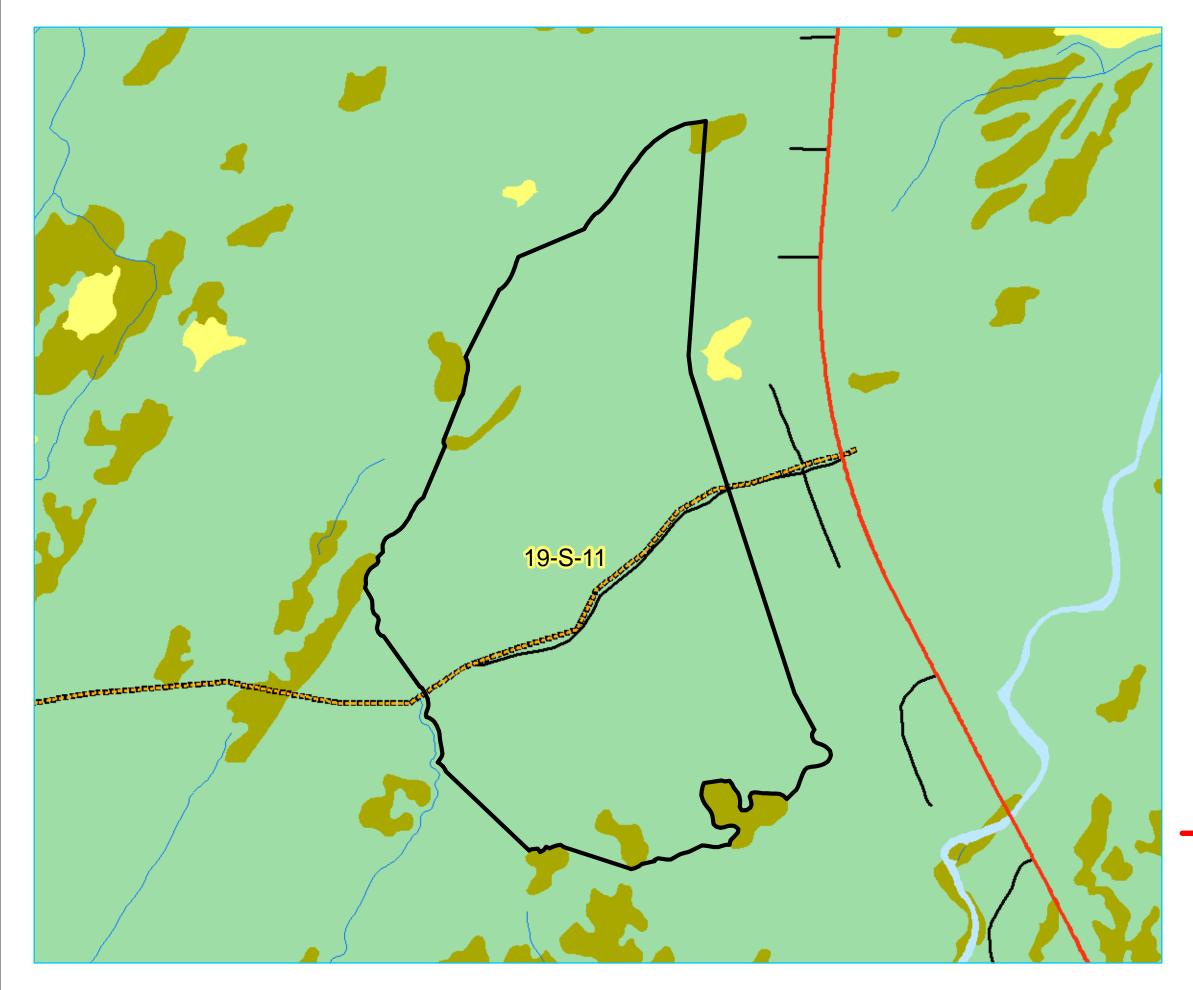

ZONE: Labrador FMD: 19

Operating Area No.: CC19011 Name: 19-S-11

For block information and statistics, refer to Cover Page.

# **Plan Features**

Proposed Roads

### **Basemap Features**

- Public Road
- --- Winter Trails
- ----- Stream
- Water Body
- Productive Forest
- Bog
- Scrub
- Other Non-forest

- Schedule 12e
- 🔀 LIL
- LISA
- Protected Water Supply
- Protected Parks
- No Cut Zone