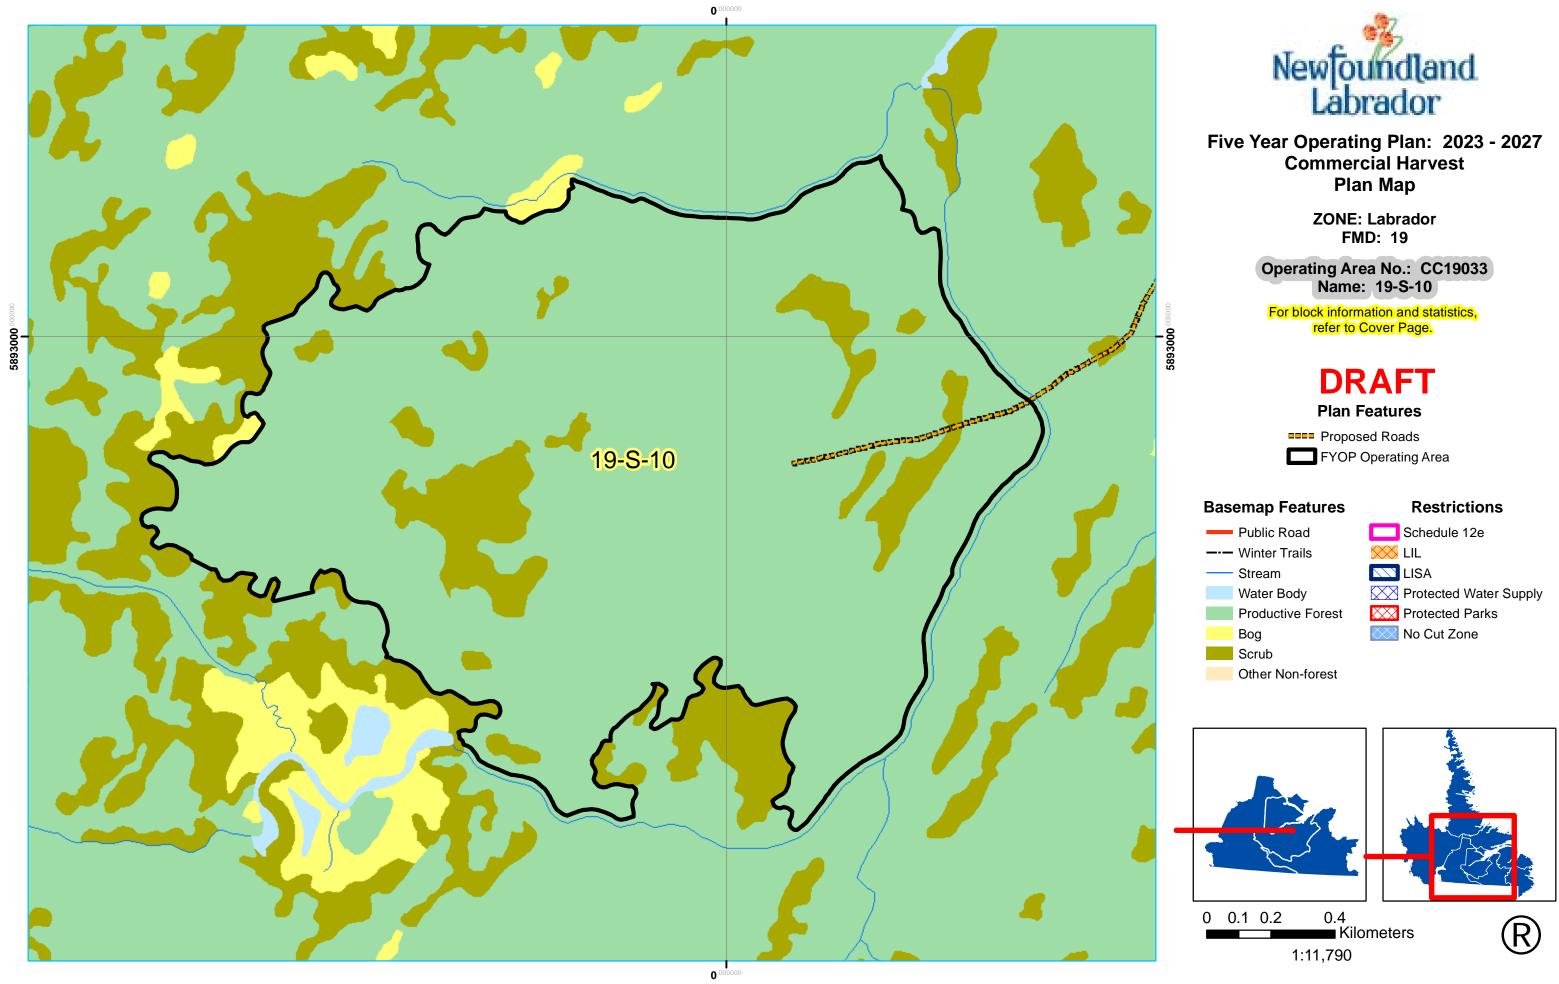

Area No.: CC19029 Name: 19-N-29

For block information and statistics, refer to Cover Page.



# **Plan Features**

Proposed Roads FYOP Operating Area

### **Basemap Features**

- Public Road
- --- Winter Trails
- ----- Stream
- Water Body
- Productive Forest
- Bog
- Scrub
- Other Non-forest

- Schedule 12e
- LISA
- Protected Water Supply
- Protected Parks
- No Cut Zone







ZONE: Labrador FMD: 19

Operating Area No.: CC19030 Name: 19-S-30

For block information and statistics, refer to Cover Page.



# **Plan Features**

Proposed Roads

### **Basemap Features**

- Public Road
- --- Winter Trails
- ----- Stream
- Water Body
- Productive Forest
- Bog
- Scrub
- Other Non-forest

- Schedule 12e
- 🔀 LIL
- LISA
- Protected Water Supply
- Protected Parks
- No Cut Zone











.000000

















ZONE: Labrador FMD: 19

Operating Area No.: CC19034 Name: 19-N-34

For block information and statistics, refer to Cover Page.



# **Plan Features**

Proposed Roads

### **Basemap Features**

- Public Road
- --- Winter Trails
- ----- Stream
- Water Body
- Productive Forest
- Bog
- Scrub
- Other Non-forest

- Schedule 12e
- 🔀 LIL
- LISA
- Protected Water Supply
- Protected Parks
- No Cut Zone







ZONE: Labrador FMD: 19

Operating Area No.: CC19035 Name: 19-S-35

For block information and statistics, refer to Cover Page.



# **Plan Features**

Proposed Roads

### **Basemap Features**

- Public Road
- ---- Winter Trails
- Water Body
- Productive Forest
- Bog
- Scrub
- Other Non-forest

- Schedule 12e
- LISA
- Protected Water Supply
- Protected Parks
- No Cut Zone







ZONE: