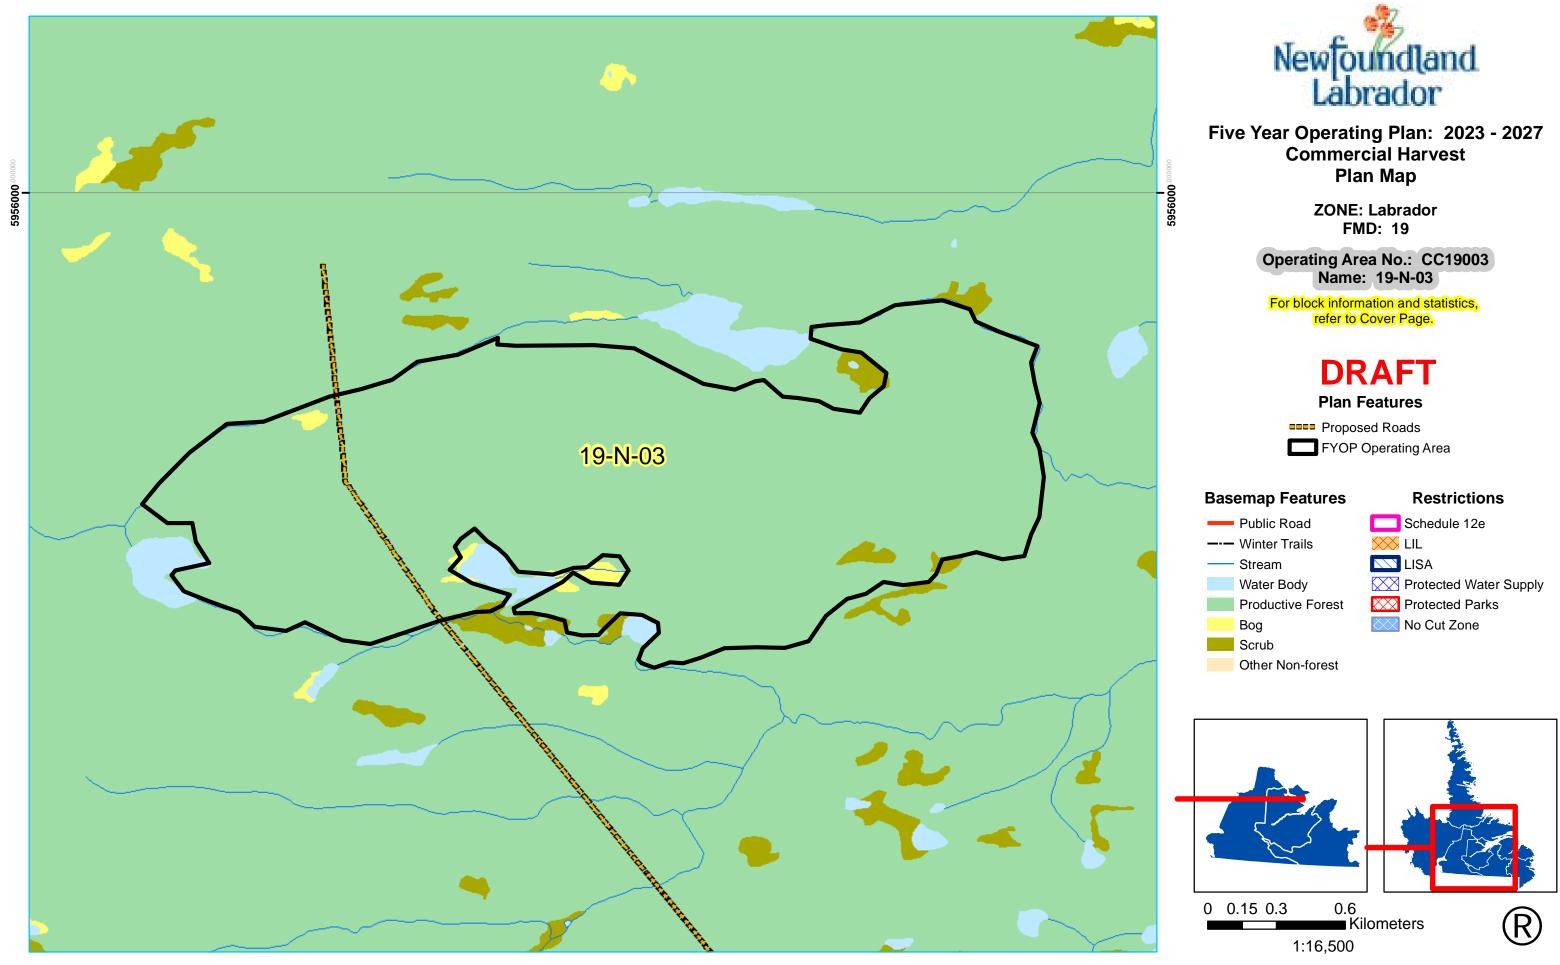

ZONE: Labrador FMD: 19

Operating Area No.: CC19024 Name: 19-S-24

For block information and statistics, refer to Cover Page.

# **Plan Features**

Proposed Roads

### **Basemap Features**

- ----- Public Road
- --- Winter Trails
- ----- Stream
- Water Body
- Productive Forest
- Bog
- Scrub
- Other Non-forest

- Schedule 12e
- 🔀 LIL
- LISA
- Protected Water Supply
- Protected Parks
- No Cut Zone