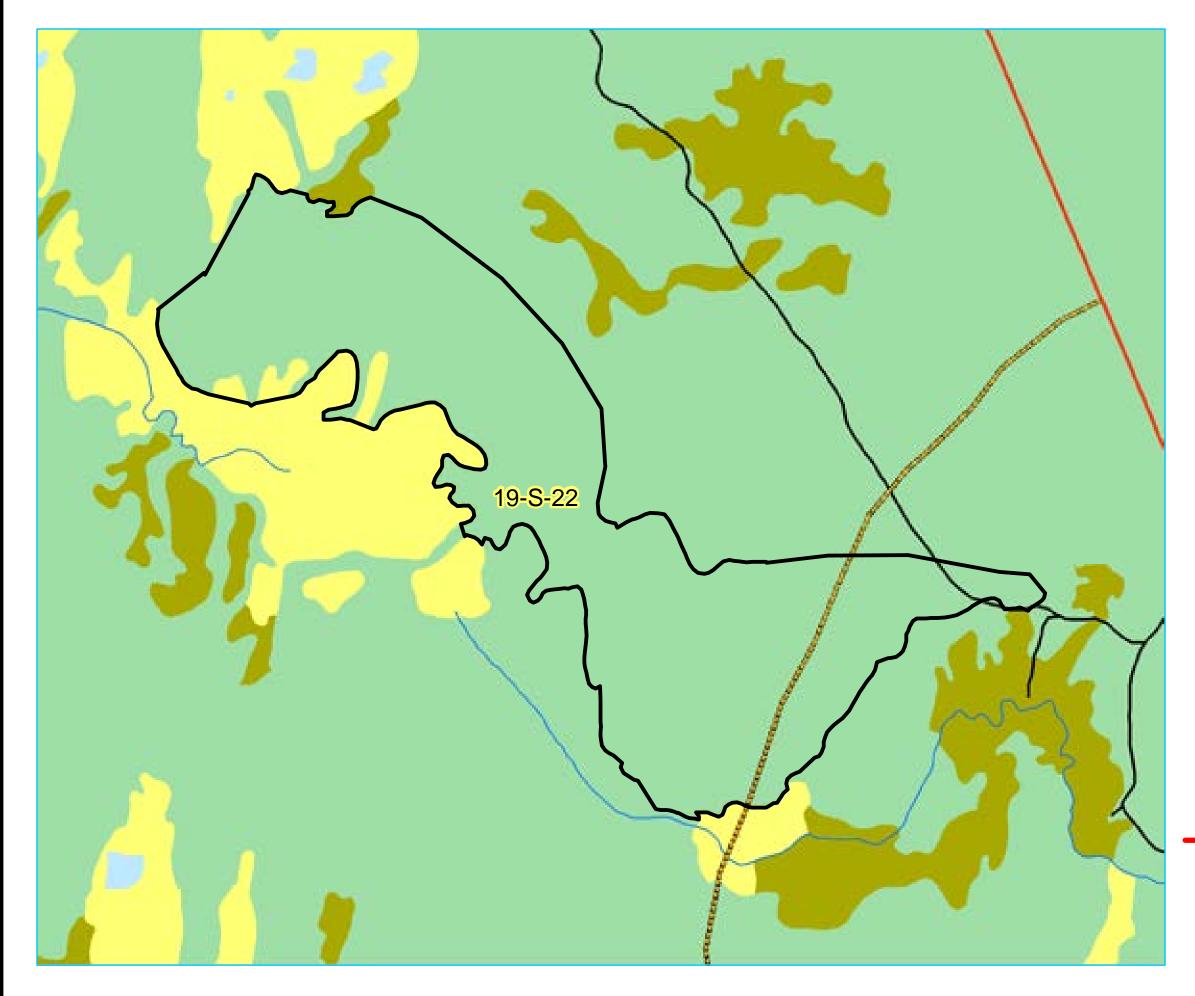

> ZONE: Labrador FMD: 19

Operating Area No.: CC19022 Name: 19-S-22

For block information and statistics, refer to Cover Page.

**Plan Features** 

Proposed Roads

### **Basemap Features**

- Public Road
- --- Winter Trails
- ----- Stream
- Water Body
- Productive Forest
- Bog
- Scrub

Other Non-forest

- Schedule 12e
- 🔀 LIL
- LISA
- Protected Water Supply
- Protected Parks
- No Cut Zone