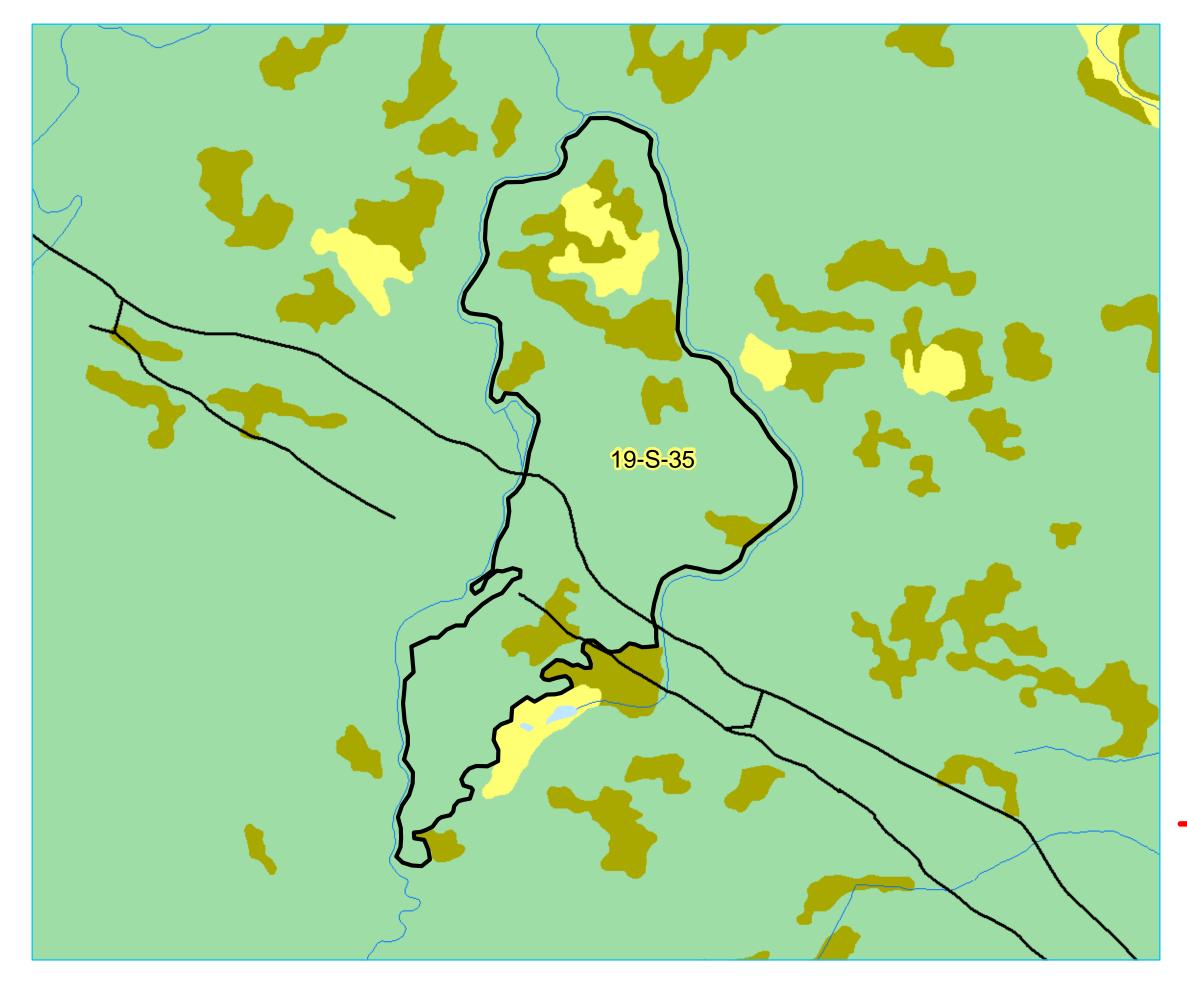

ZONE: Labrador FMD: 19

Operating Area No.: CC19035 Name: 19-S-35

For block information and statistics, refer to Cover Page.

# **Plan Features**

Proposed Roads

### **Basemap Features**

- Public Road
- ---- Winter Trails
- Water Body
- Productive Forest
- Bog
- Scrub
- Other Non-forest

- Schedule 12e
- LISA
- Protected Water Supply
- Protected Parks
- No Cut Zone