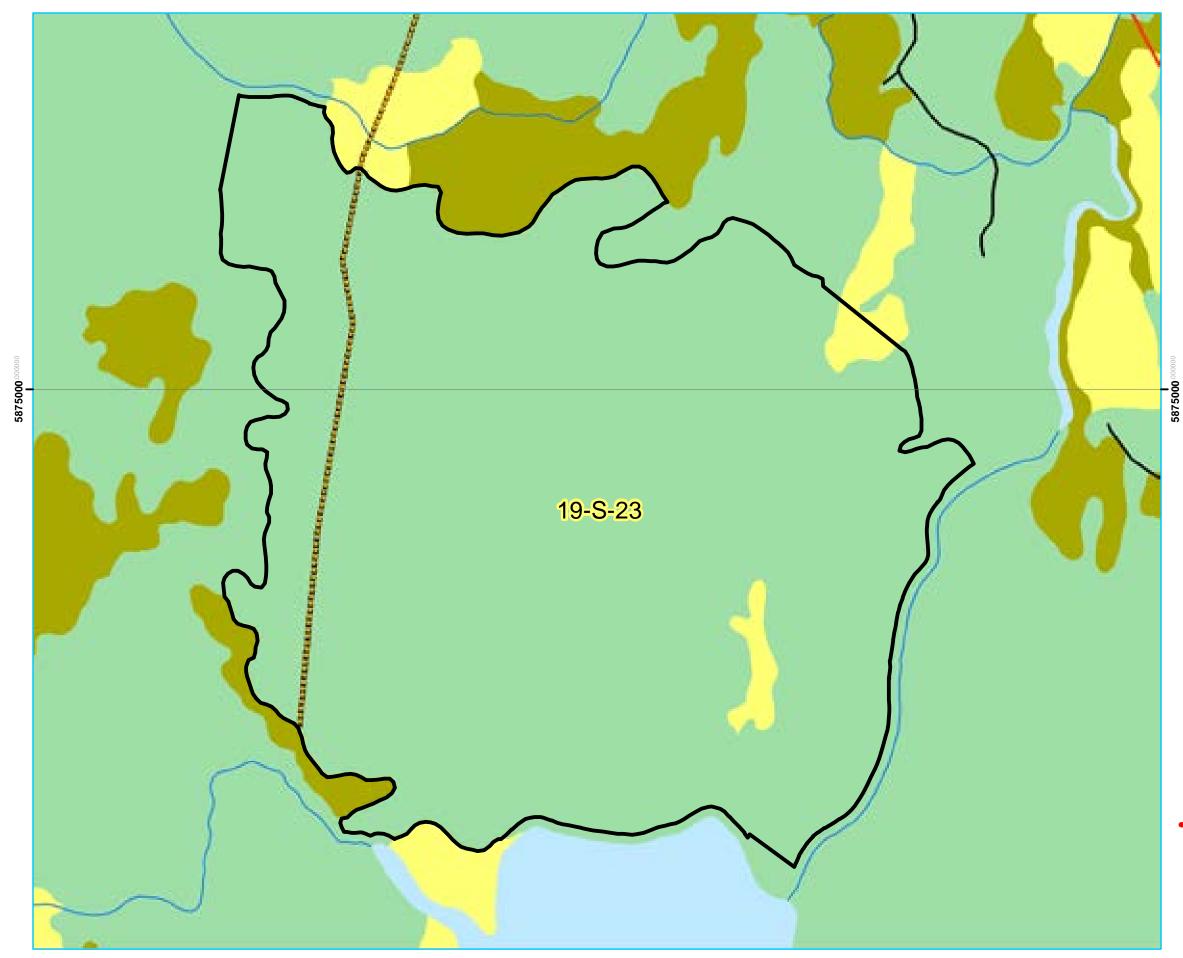

> **ZONE:** Labrador FMD: 19

Operating Area No.: CC19023 Name: 19-S-23

For block information and statistics, refer to Cover Page.

**Plan Features** 

Proposed Roads FYOP Operating Area

### **Basemap Features**

- Public Road
- --- Winter Trails
- ----- Stream
- Water Body
- Productive Forest
- Bog
- Scrub

Other Non-forest

- Schedule 12e
- K LIL
- LISA
- Protected Water Supply
- Protected Parks
- No Cut Zone