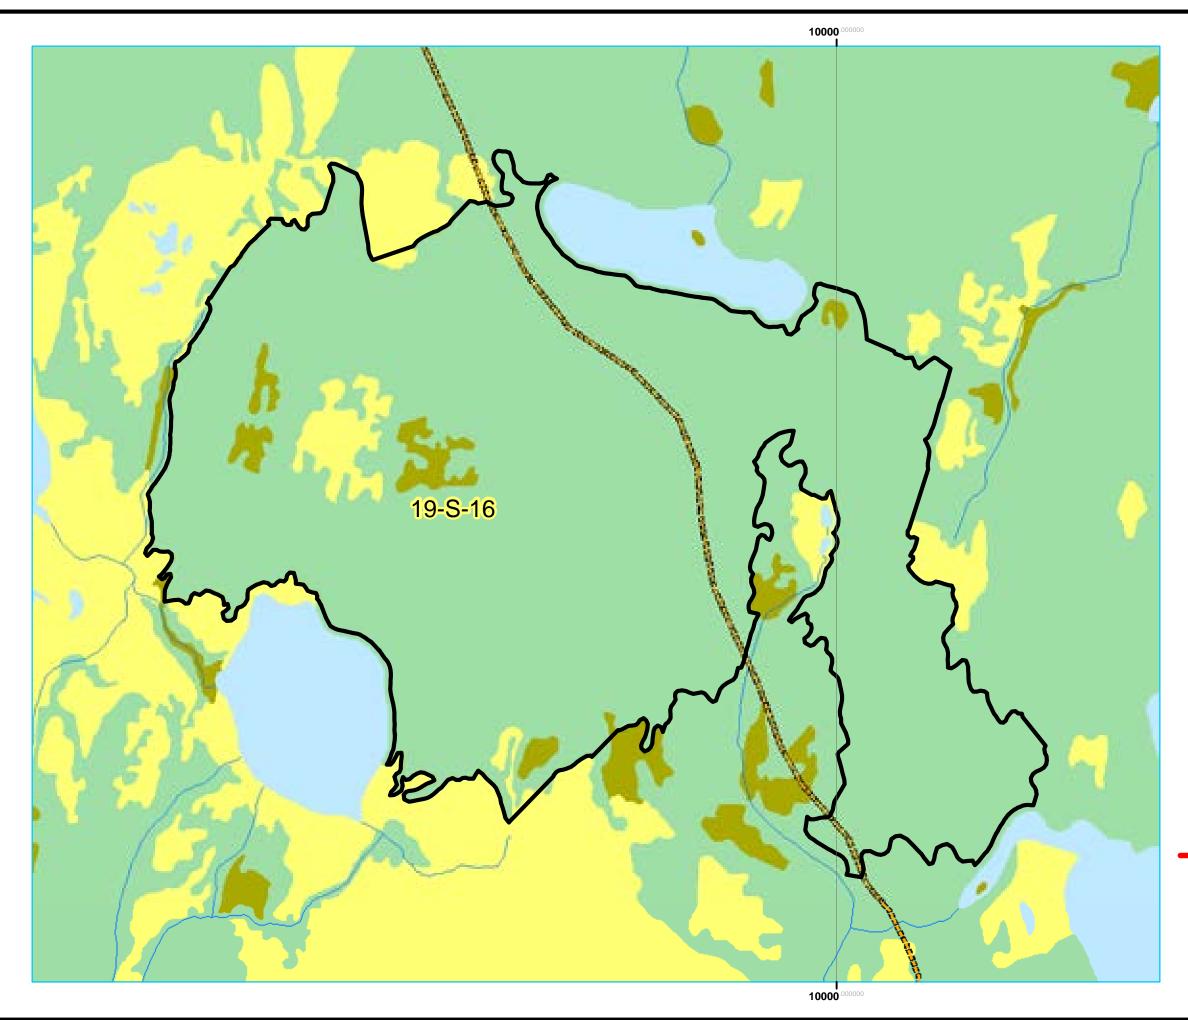

ZONE: Labrador FMD: 19

Operating Area No.: CC19016 Name: 19-S-16

For block information and statistics, refer to Cover Page.

## **Plan Features**

Proposed Roads

### **Basemap Features**

- Public Road
- --- Winter Trails
- Water Body
- Productive Forest
- Bog
- Scrub
- Other Non-forest

- Schedule 12e
- 🔀 LIL
- LISA
- Protected Water Supply
- Protected Parks
- No Cut Zone