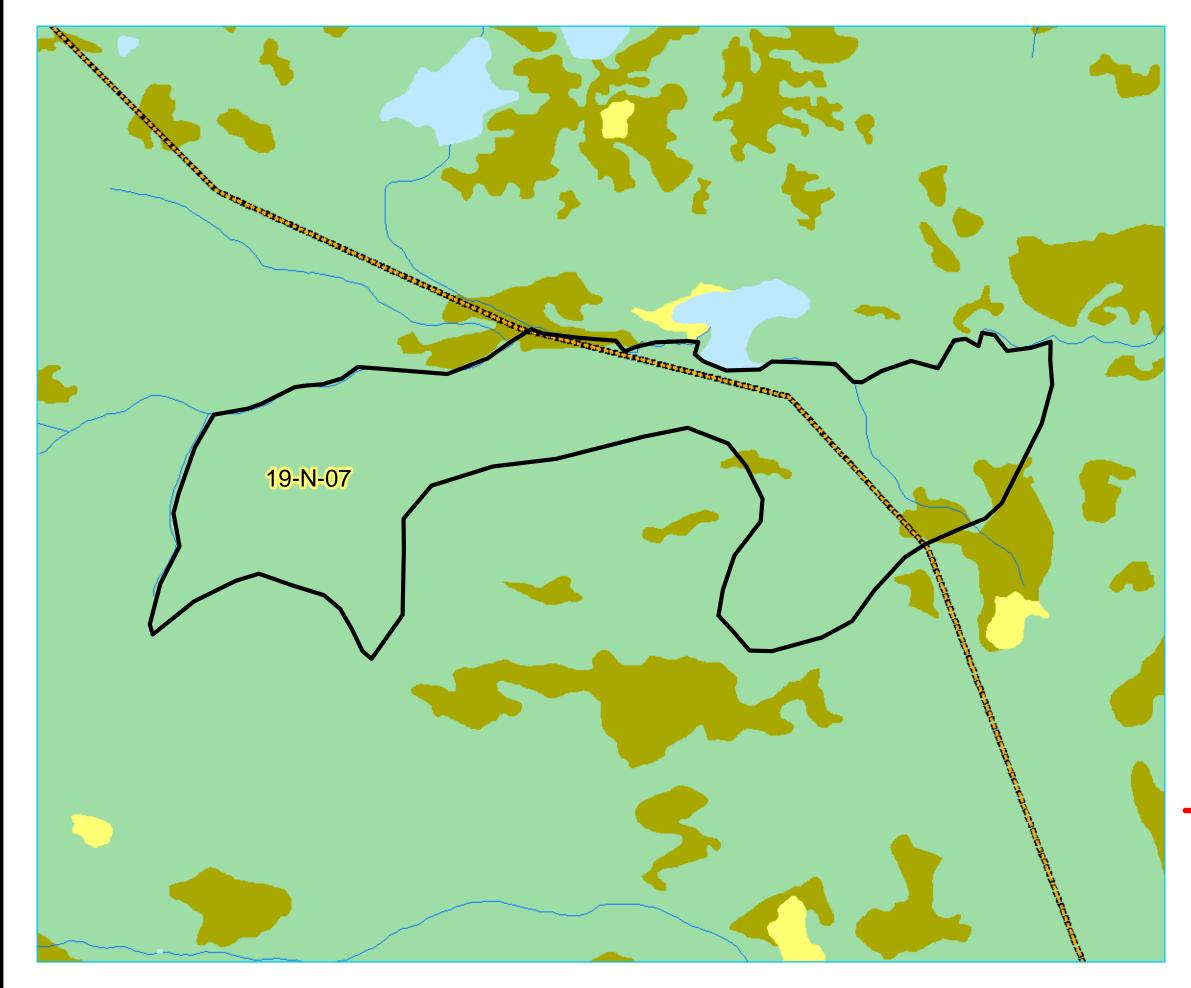

ZONE: Labrador FMD: 19

Operating Area No.: CC19007 Name: 19-N-07

For block information and statistics, refer to Cover Page.

# **Plan Features**

Proposed Roads

### **Basemap Features**

- ----- Public Road
- --- Winter Trails
- ----- Stream
- Water Body
- Productive Forest
- Bog
- Scrub
- Other Non-forest

- Schedule 12e
- 🔀 LIL
- LISA
- Protected Water Supply
- Protected Parks
- No Cut Zone