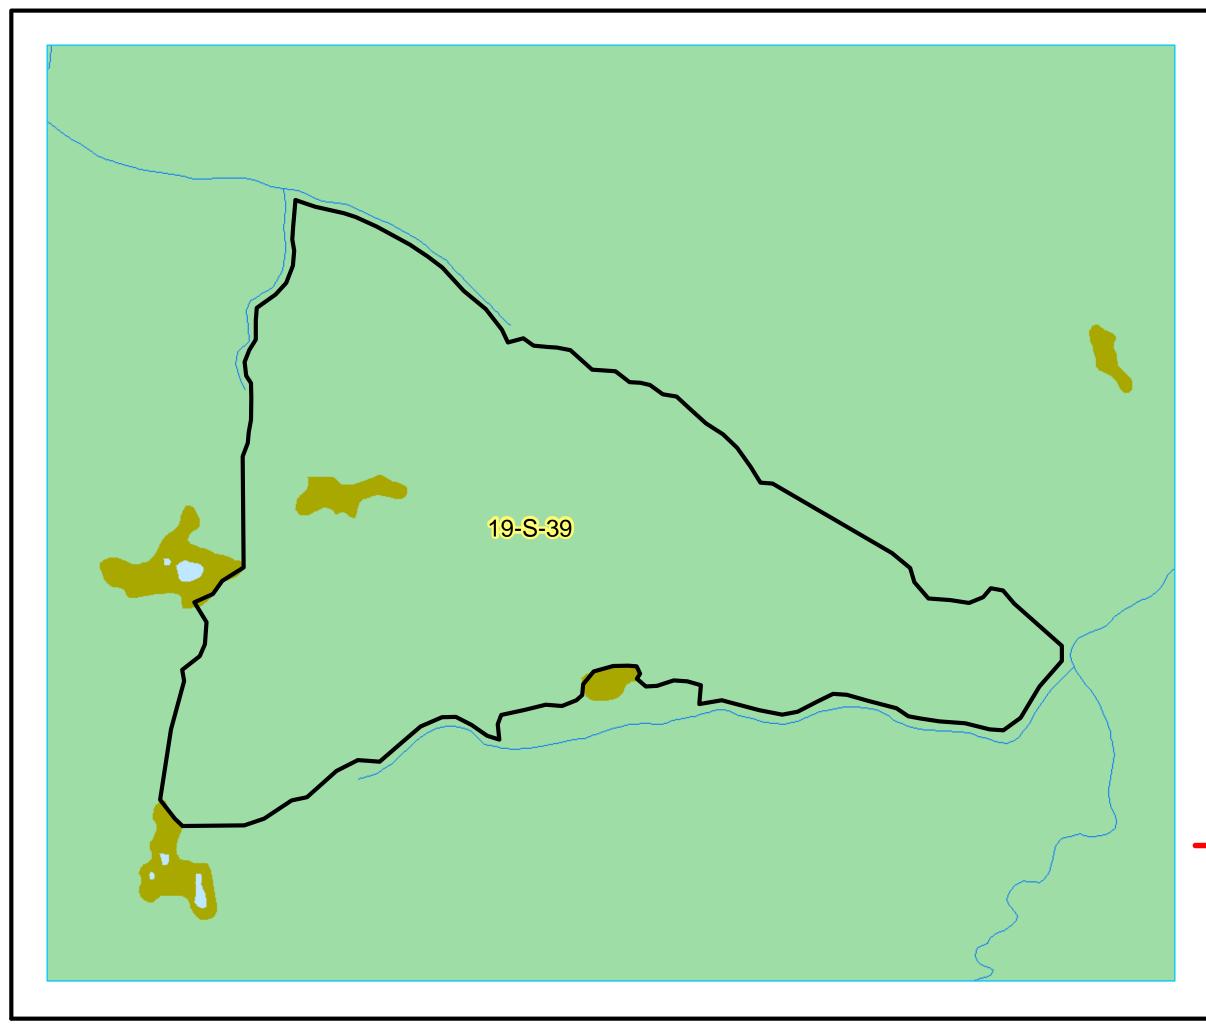

ZONE: Labrador FMD: 19

Operating Area No.: CC19039 Name: 19-S-39

For block information and statistics, refer to Cover Page.

# **Plan Features**

Proposed Roads

### **Basemap Features**

- Public Road
- ---- Winter Trails
- ----- Stream
- Water Body
- Productive Forest
- Bog
- Scrub

Other Non-forest

- Schedule 12e
- 🔀 LIL
- LISA
- Protected Water Supply
- Protected Parks
- No Cut Zone