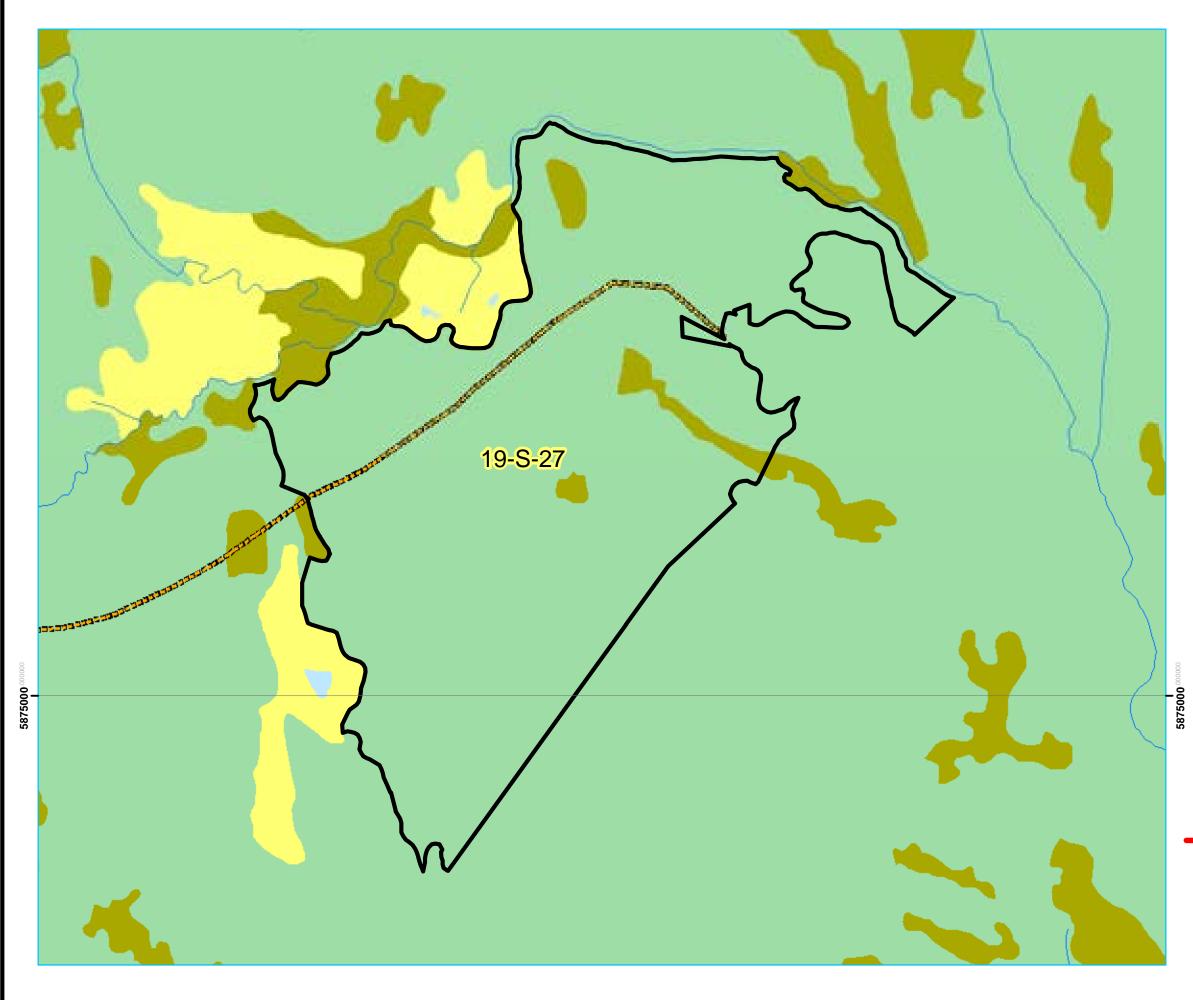

ZONE: Labrador FMD: 19

Operating Area No.: CC19027 Name: 19-S-27

For block information and statistics, refer to Cover Page.

# **Plan Features**

Proposed Roads

### **Basemap Features**

- ----- Public Road
- ---- Winter Trails
- ----- Stream
- Water Body
- Productive Forest
- Bog
- Scrub
- Other Non-forest

- Schedule 12e
- 🔀 LIL
- LISA
- Protected Water Supply
- Protected Parks
- No Cut Zone