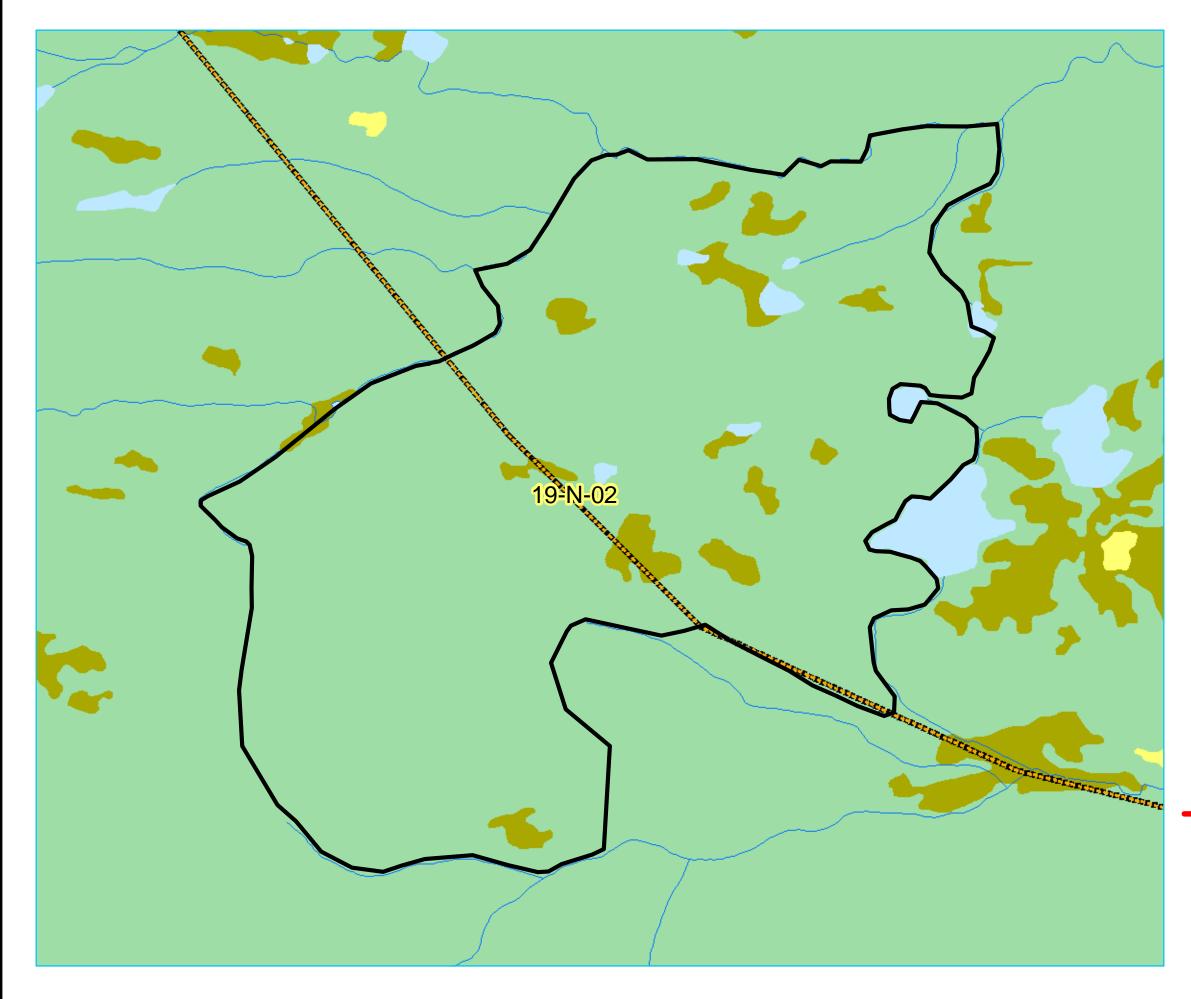

ZONE: Labrador FMD: 19

Operating Area No.: CC19002 Name: 19-N-02

For block information and statistics, refer to Cover Page.

## **Plan Features**

Proposed Roads

### **Basemap Features**

- Public Road
- --- Winter Trails
- ----- Stream
- Water Body
- Productive Forest
- Bog
- Scrub
- Other Non-forest

- Schedule 12e
- 🔀 LIL
- LISA
- Protected Water Supply
- Protected Parks
- No Cut Zone