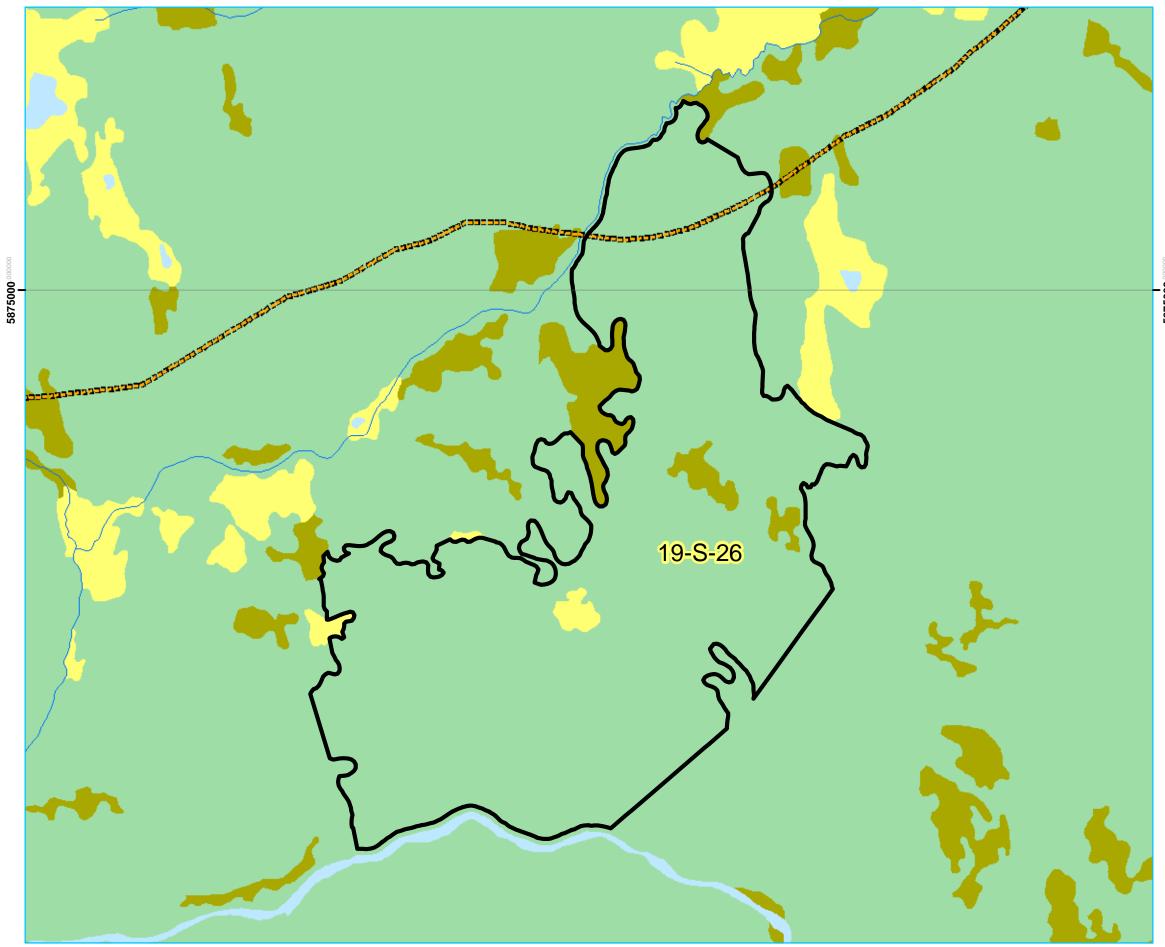

ZONE: Labrador FMD: 19

Operating Area No.: CC19026 Name: 19-S-26

For block information and statistics, refer to Cover Page.

**Plan Features** 

Proposed Roads

### **Basemap Features**

- ----- Public Road
- --- Winter Trails
- Water Body
- Productive Forest
- Bog
- Scrub
- Other Non-forest

- Schedule 12e
- 🔀 LIL
- LISA
- Protected Water Supply
- Protected Parks
- No Cut Zone