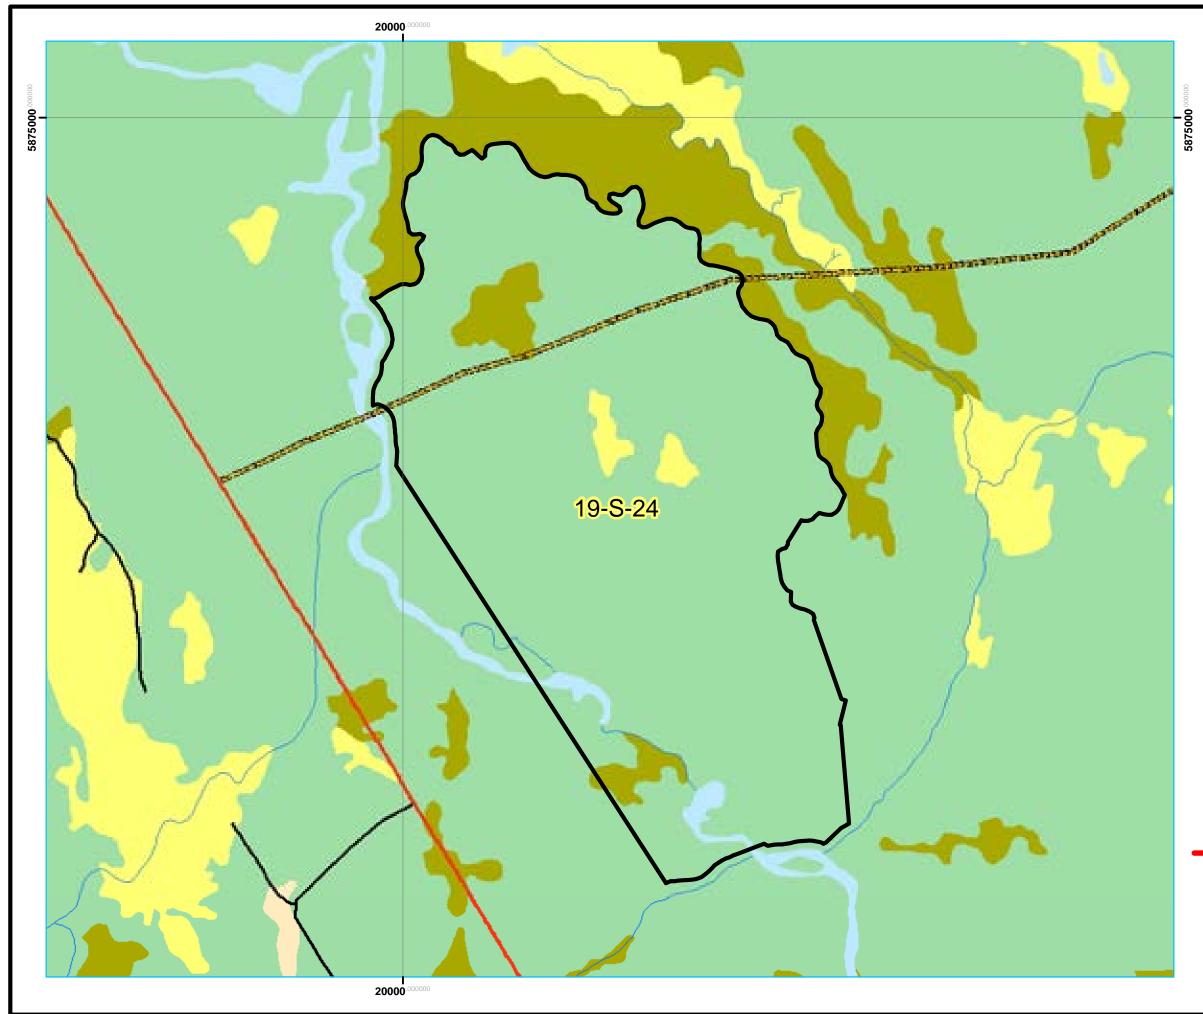

ZONE: Labrador FMD: 19

Operating Area No.: CC19024 Name: 19-S-24

For block information and statistics, refer to Cover Page.

# **Plan Features**

Proposed Roads

### **Basemap Features**

- ----- Public Road
- --- Winter Trails
- ----- Stream
- Water Body
- Productive Forest
- Bog
- Scrub
- Other Non-forest

- Schedule 12e
- 🔀 LIL
- LISA
- Protected Water Supply
- Protected Parks
- No Cut Zone