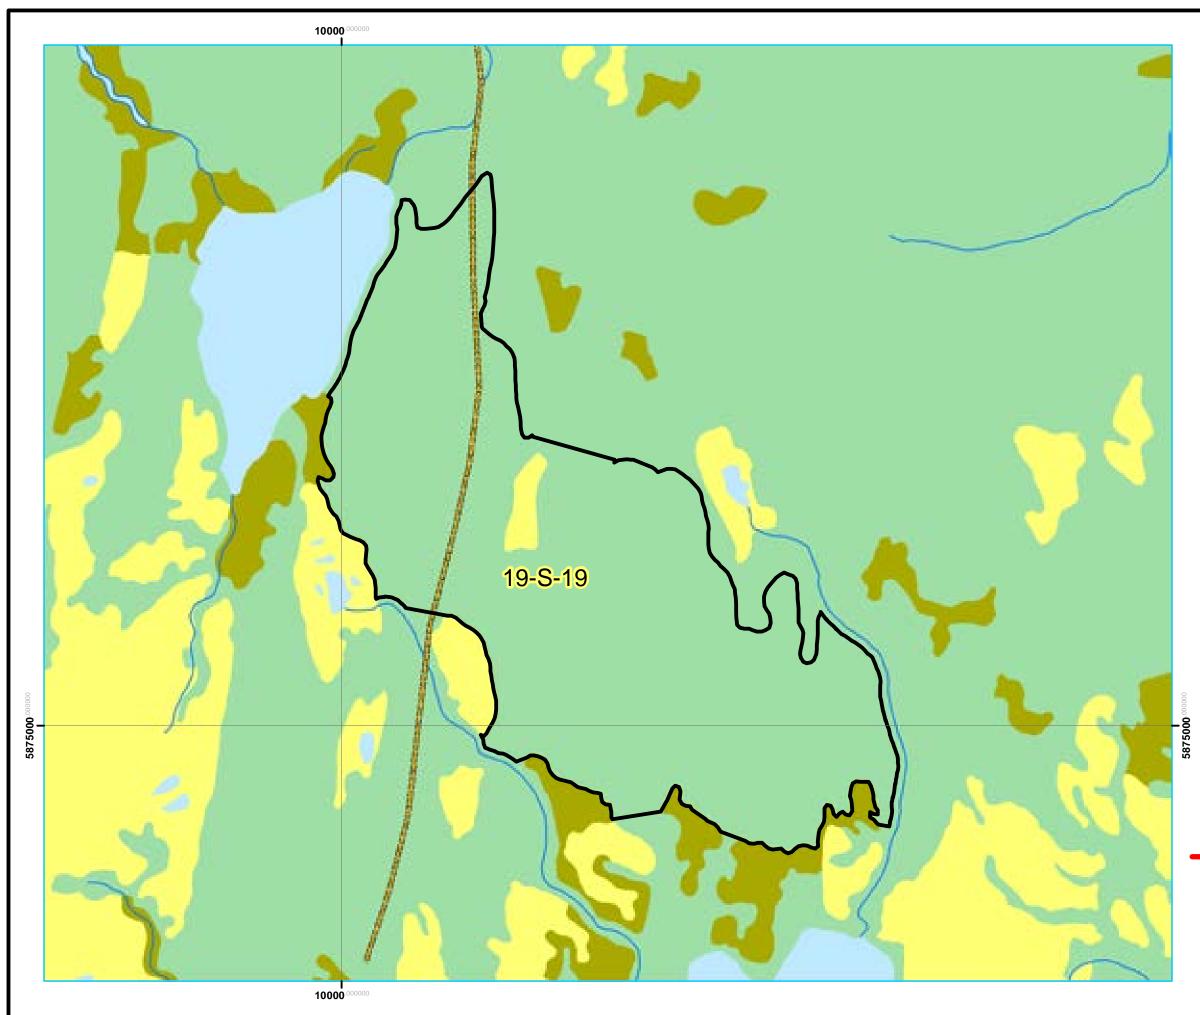

> ZONE: Labrador FMD: 19

Operating Area No.: CC19019 Name: 19-S-19

For block information and statistics, refer to Cover Page.

**Plan Features** 

Proposed Roads

### **Basemap Features**

- Public Road
- --- Winter Trails
- ----- Stream
- Water Body
- Productive Forest
- Bog
- Scrub
- Other Non-forest

- Schedule 12e
- 🔀 LIL
- LISA
- Protected Water Supply
- Protected Parks
- No Cut Zone