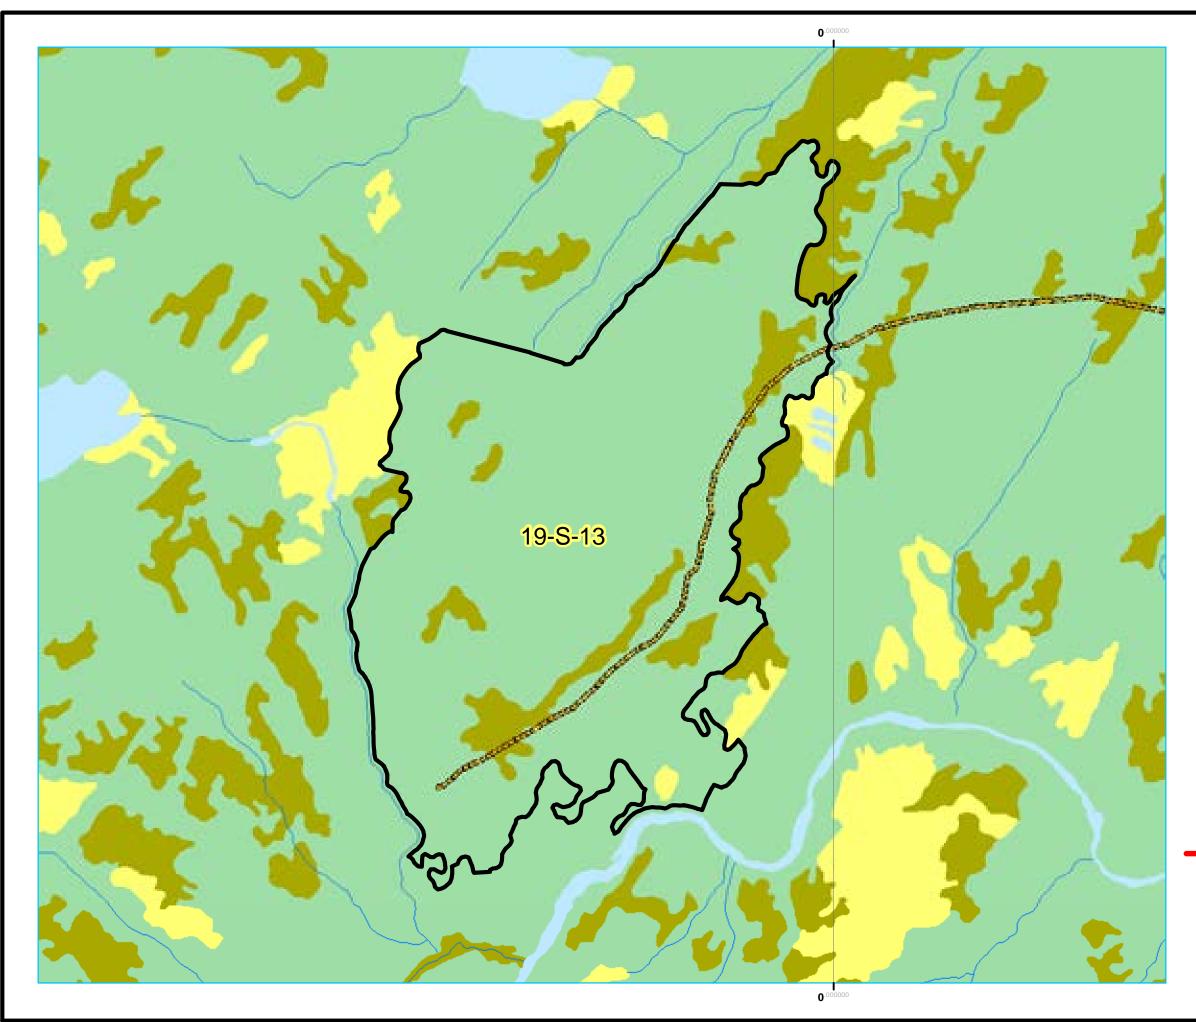

ZONE: Labrador FMD: 19

Operating Area No.: CC19013 Name: 19-S-13

For block information and statistics, refer to Cover Page.

# **Plan Features**

Proposed Roads

### **Basemap Features**

- Public Road
- ---- Winter Trails
- Water Body
- Productive Forest
- Bog
- Scrub
- Other Non-forest

- Schedule 12e
- 🔀 LIL
- LISA
- Protected Water Supply
- Protected Parks
- No Cut Zone