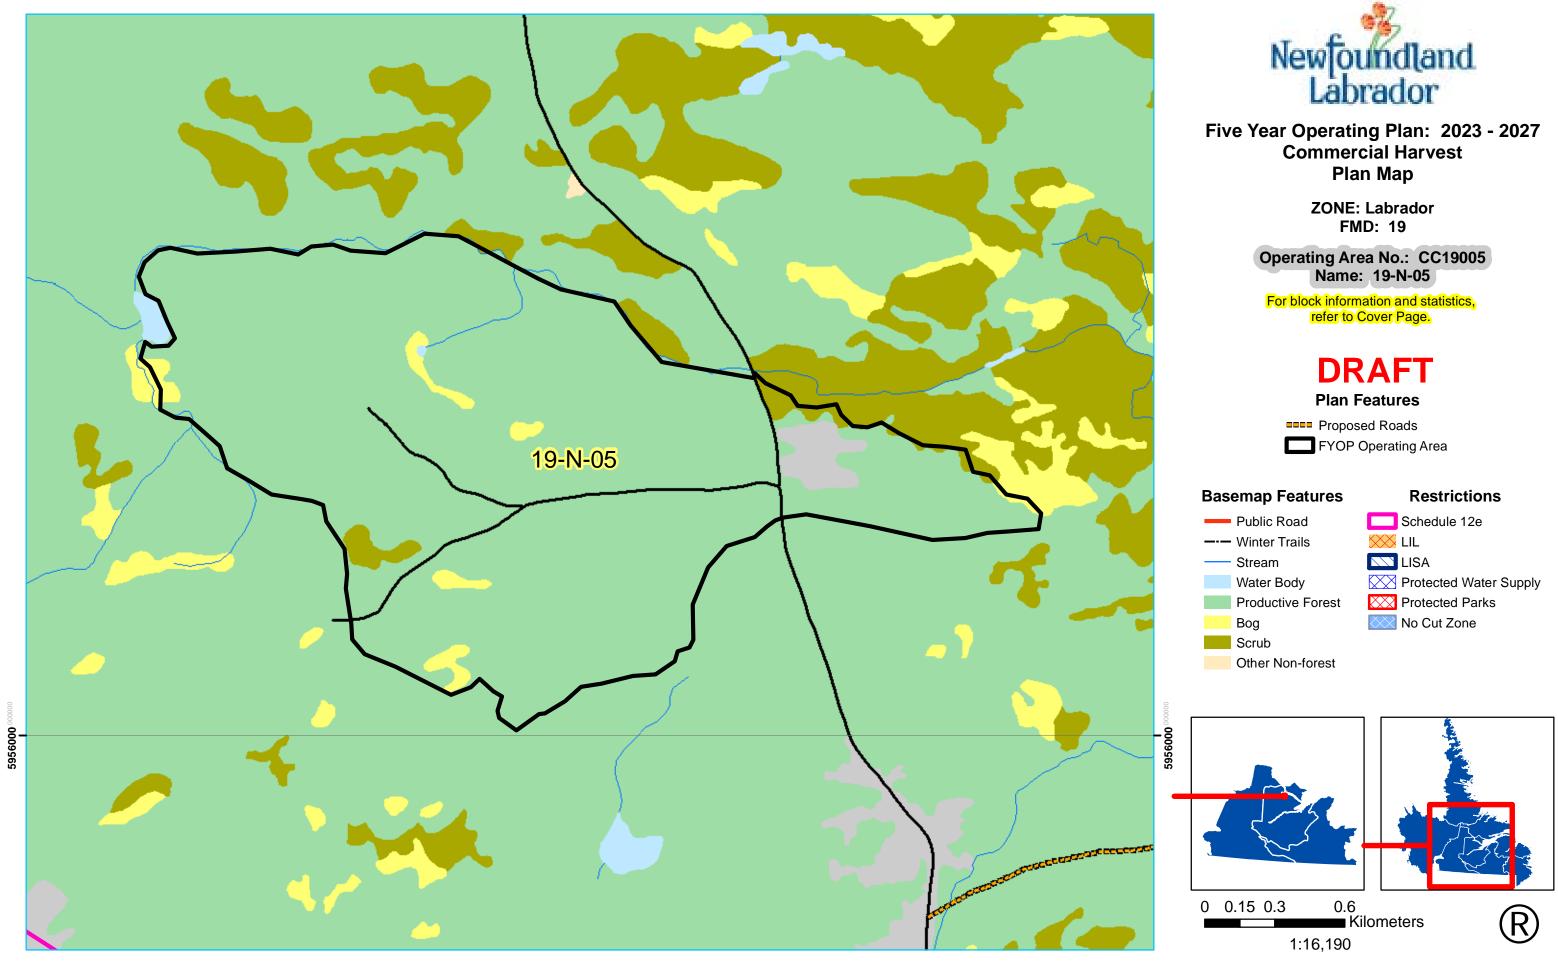

ZONE: Labrador FMD: 19

Operating Area No.: CC19006 Name: 19-N-06

For block information and statistics, refer to Cover Page.

# **Plan Features**

Proposed Roads

### **Basemap Features**

- ----- Public Road
- --- Winter Trails
- Water Body
- Productive Forest
- Bog
- Scrub
- Other Non-forest

- Schedule 12e
- 🔀 LIL
- LISA
- Protected Water Supply
- Protected Parks
- No Cut Zone