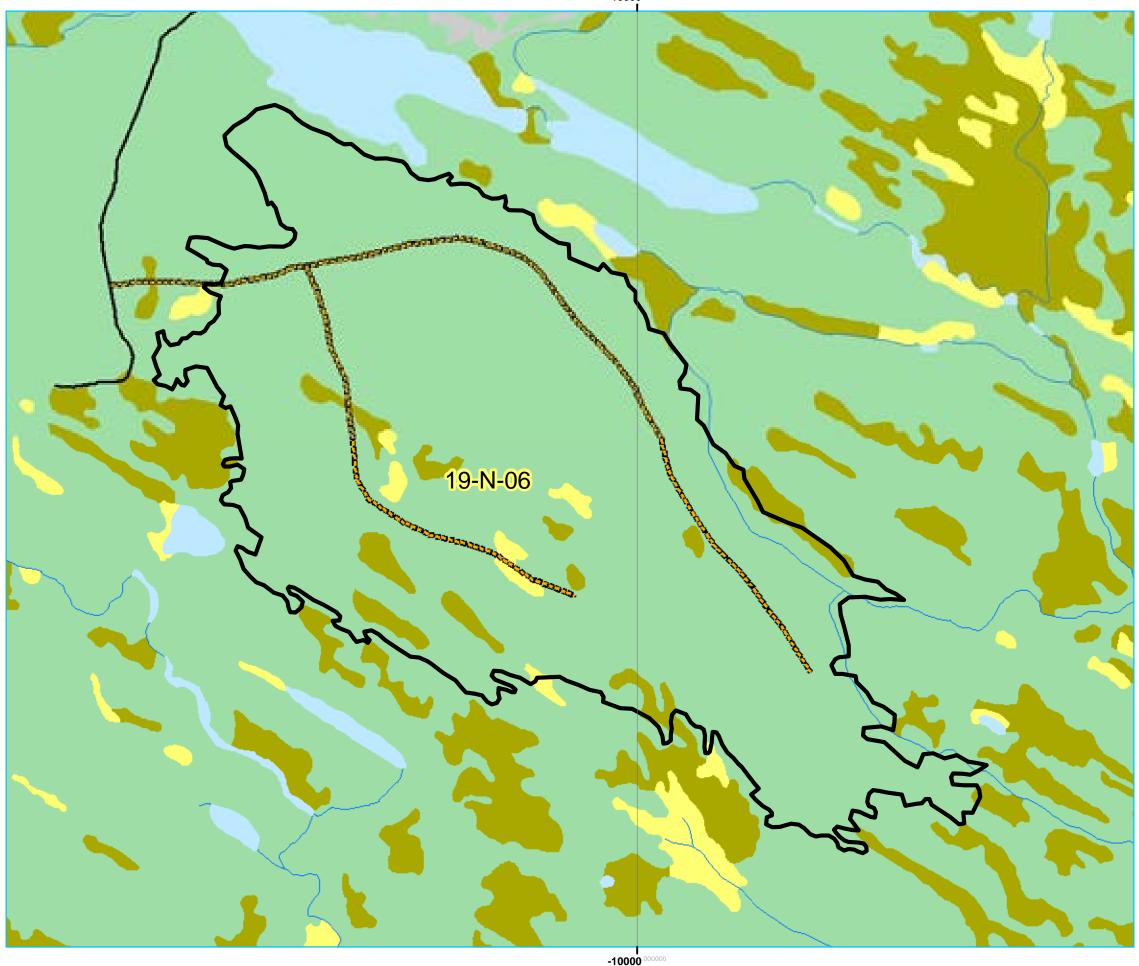

ZONE: Labrador FMD: 19

Operating Area No.: CC19006 Name: 19-N-06

For block information and statistics, refer to Cover Page.

# **Plan Features**

Proposed Roads

### **Basemap Features**

- ----- Public Road
- --- Winter Trails
- Water Body
- Productive Forest
- Bog
- Scrub
- Other Non-forest

- Schedule 12e
- 🔀 LIL
- LISA
- Protected Water Supply
- Protected Parks
- No Cut Zone