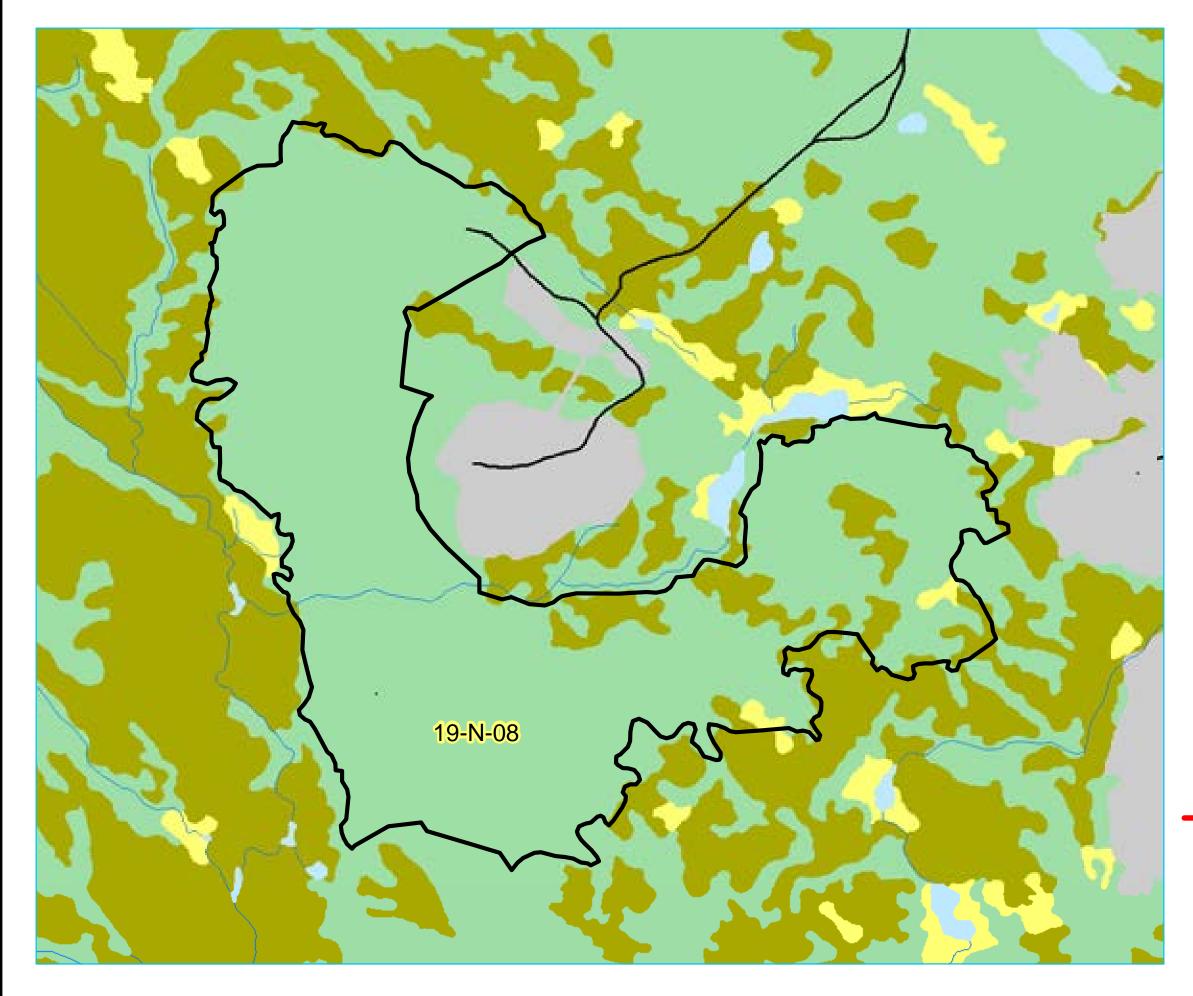

ZONE: Labrador FMD: 19

Operating Area No.: CC19008 Name: 19-N-08

For block information and statistics, refer to Cover Page.

# **Plan Features**

Proposed Roads

### **Basemap Features**

- Public Road
- --- Winter Trails
- ----- Stream
- Water Body
- Productive Forest
- Bog
- Scrub
- Other Non-forest

- Schedule 12e
- 🔀 LIL
- LISA
- Protected Water Supply
- Protected Parks
- No Cut Zone