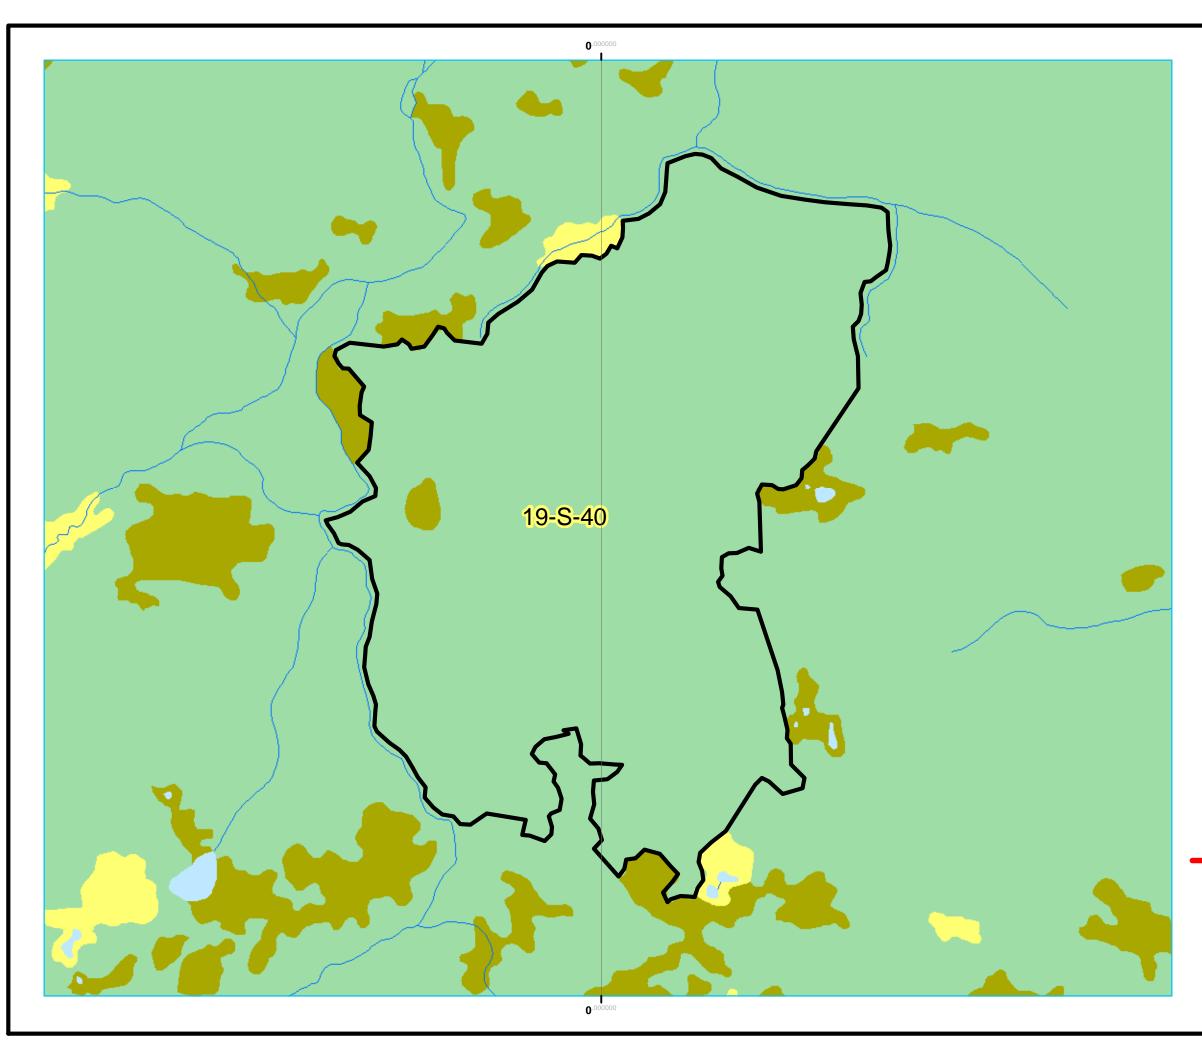

ZONE: Labrador FMD: 19

Operating Area No.: CC19040 Name: 19-S-40

For block information and statistics, refer to Cover Page.

# **Plan Features**

Proposed Roads

### **Basemap Features**

- Public Road
- --- Winter Trails
- ----- Stream
- Water Body
- Productive Forest
- Bog
- Scrub
- Other Non-forest

- Schedule 12e
- 💥 LIL
- LISA
- Protected Water Supply
- Protected Parks
- No Cut Zone