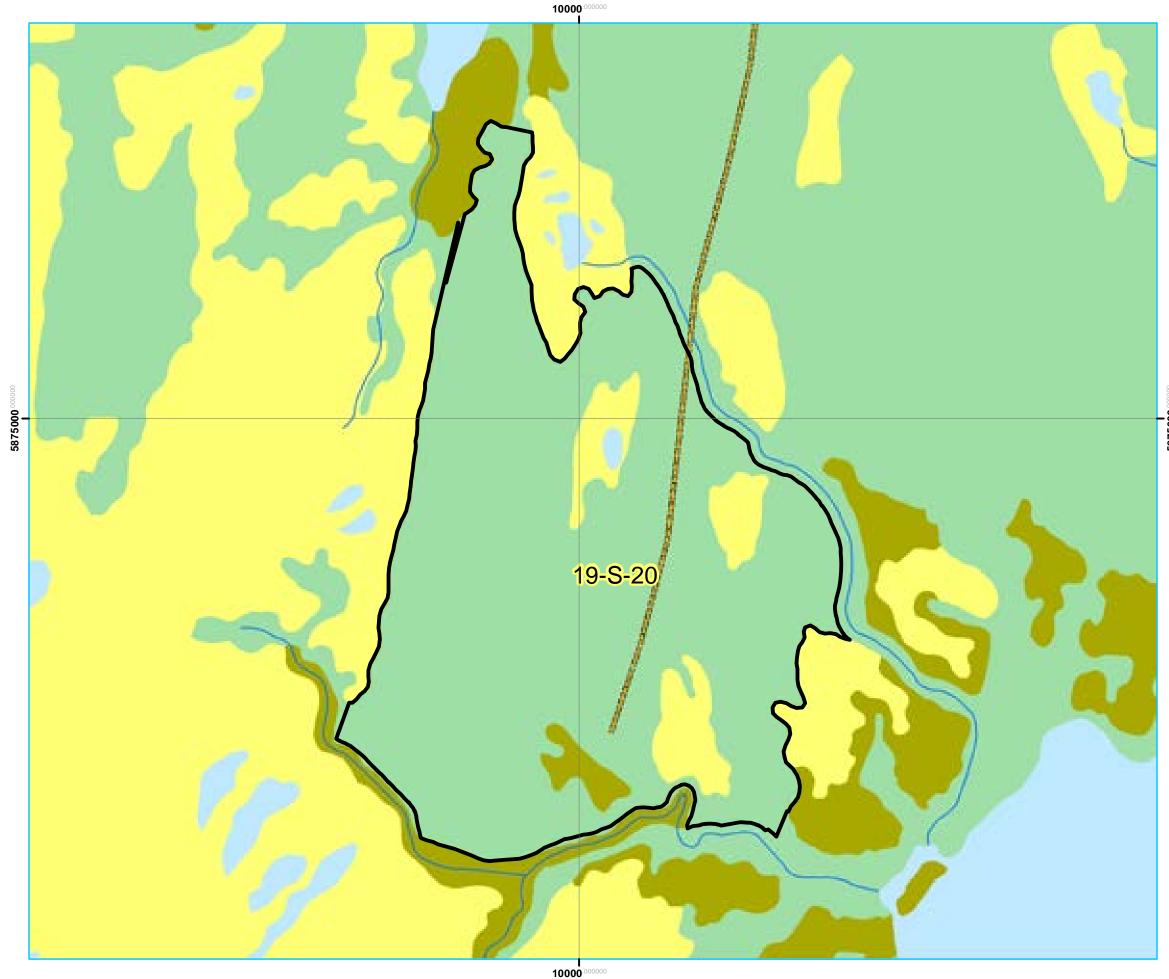

> ZONE: Labrador FMD: 19

Operating Area No.: CC19020 Name: 19-S-20

For block information and statistics, refer to Cover Page.

**Plan Features** 

Proposed Roads FYOP Operating Area

### **Basemap Features**

- Public Road
- --- Winter Trails
- ----- Stream
- Water Body
- Productive Forest
- Bog
- Scrub
- Other Non-forest

- Schedule 12e
- 🔀 LIL
- LISA
- Protected Water Supply
- Protected Parks
- No Cut Zone