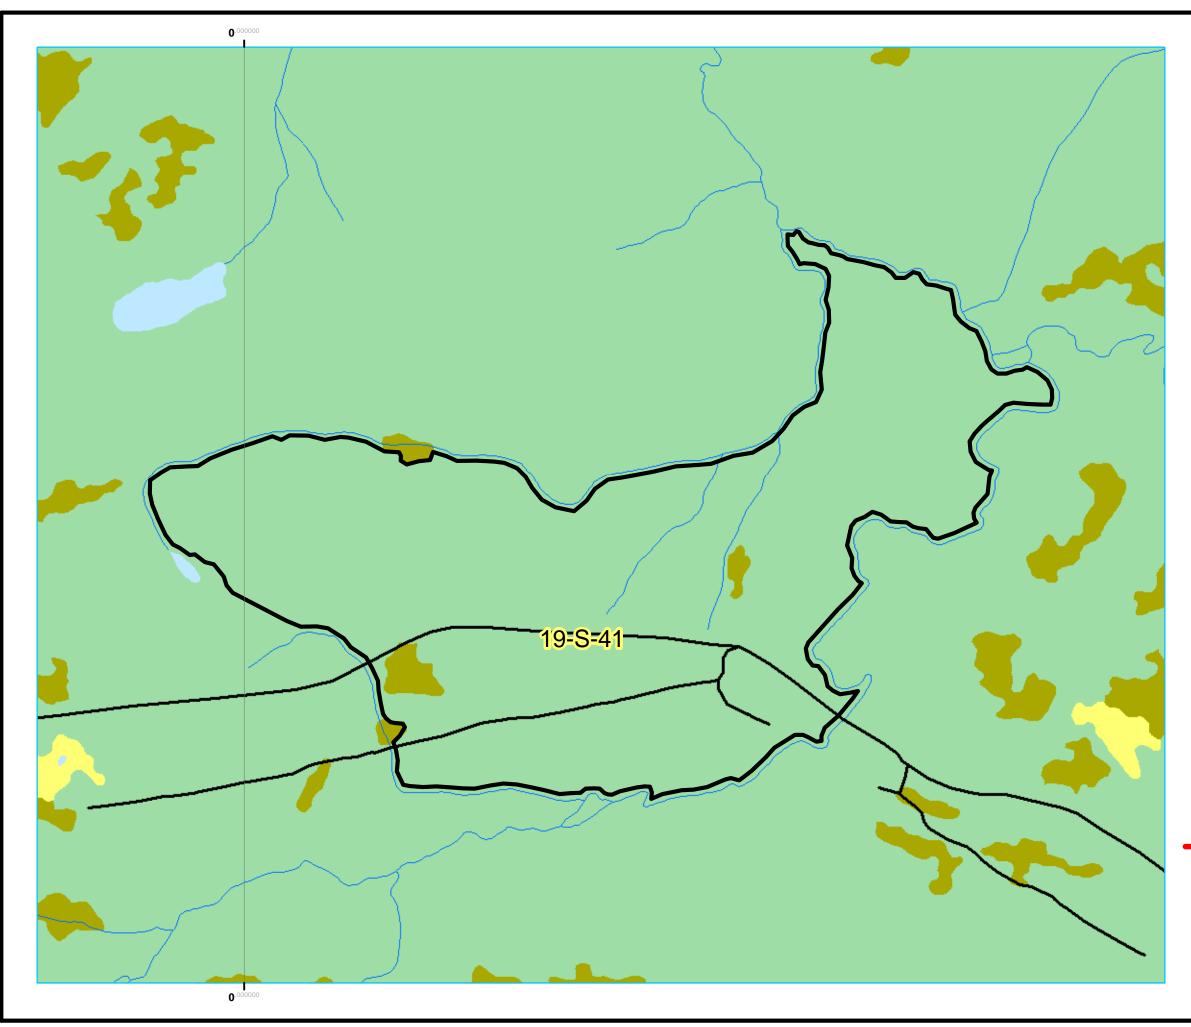

ZONE: Labrador FMD: 19

Operating Area No.: CC19041 Name: 19-S-41

For block information and statistics, refer to Cover Page.

# **Plan Features**

Proposed Roads

### **Basemap Features**

- Public Road
- --- Winter Trails
- ----- Stream
- Water Body
- Productive Forest
- Bog
- Scrub
- Other Non-forest

- Schedule 12e
- 🔀 LIL
- LISA
- Protected Water Supply
- Protected Parks
- No Cut Zone