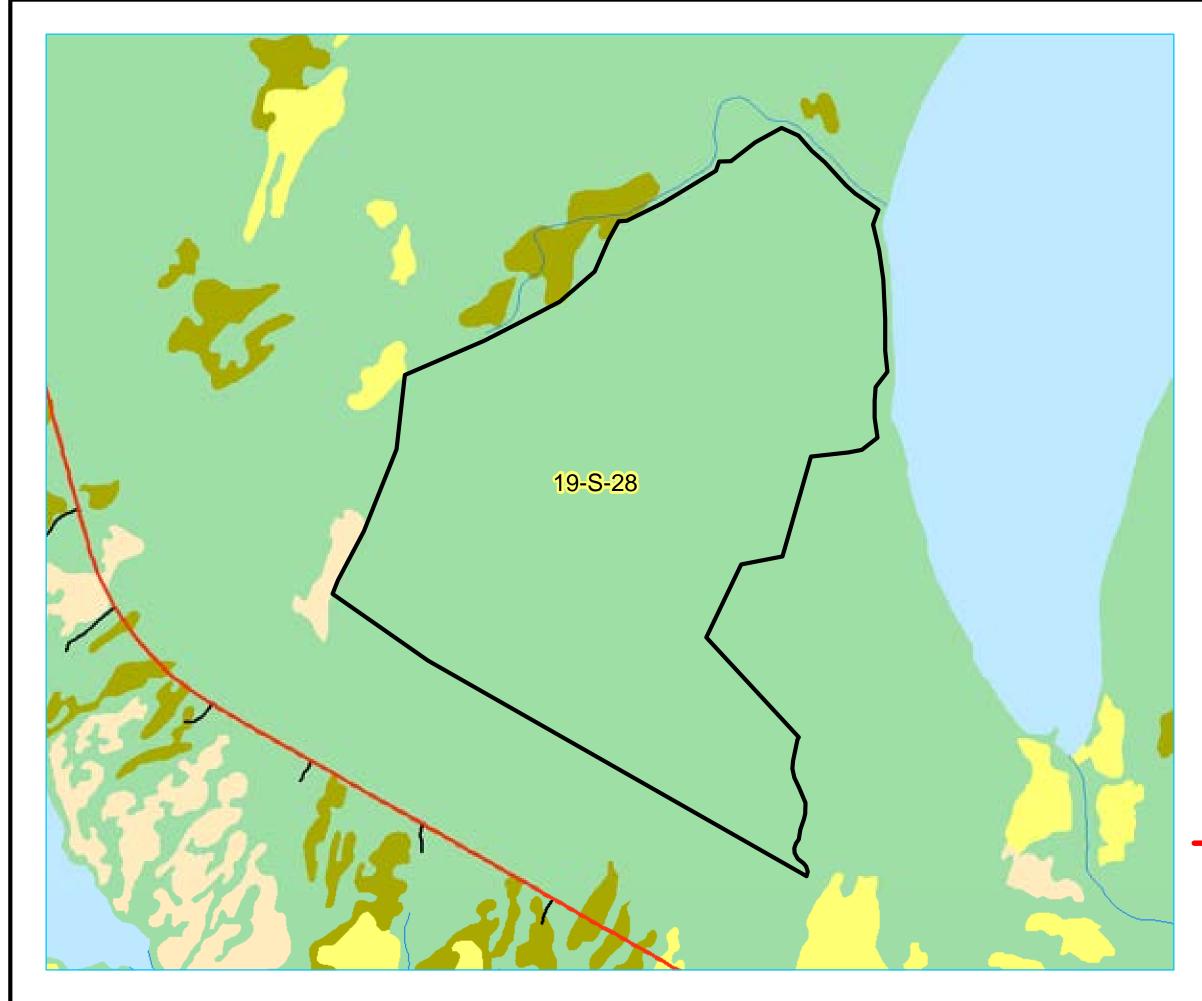

ZONE: Labrador FMD: 19

Operating Area No.: CC19028 Name: 19-S-28

For block information and statistics, refer to Cover Page.

# **Plan Features**

Proposed Roads

### **Basemap Features**

- Public Road
- ---- Winter Trails
- ----- Stream
- Water Body
- Productive Forest
- Bog
- Scrub
- Other Non-forest

- Schedule 12e
- 💥 LIL
- LISA
- Protected Water Supply
- Protected Parks
- No Cut Zone