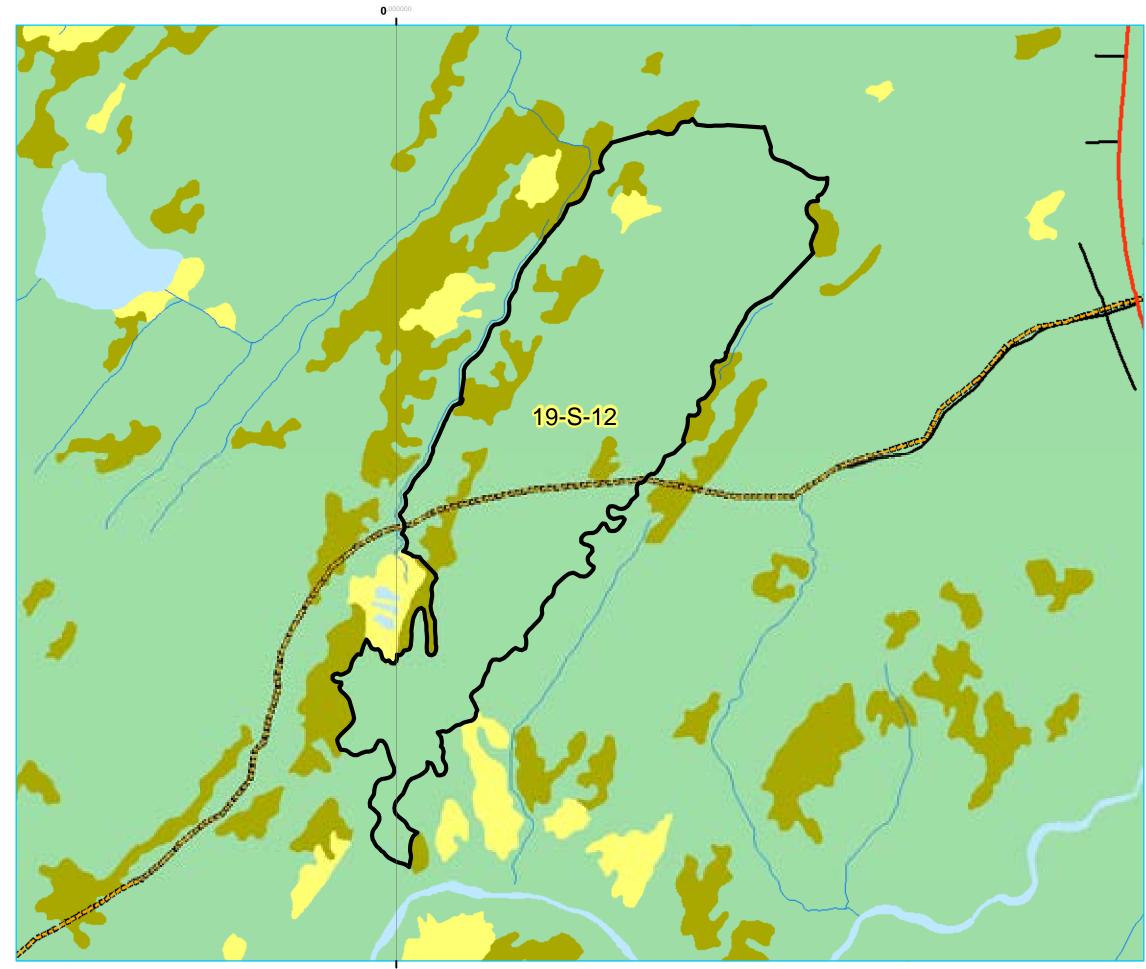

ZONE: Labrador FMD: 19

Operating Area No.: CC19012 Name: 19-S-12

For block information and statistics, refer to Cover Page.

## **Plan Features**

Proposed Roads

### **Basemap Features**

- Public Road
- --- Winter Trails
- ----- Stream
- Water Body
- Productive Forest
- Bog
- Scrub
- Other Non-forest

- Schedule 12e
- 🔀 LIL
- LISA
- Protected Water Supply
- Protected Parks
- No Cut Zone