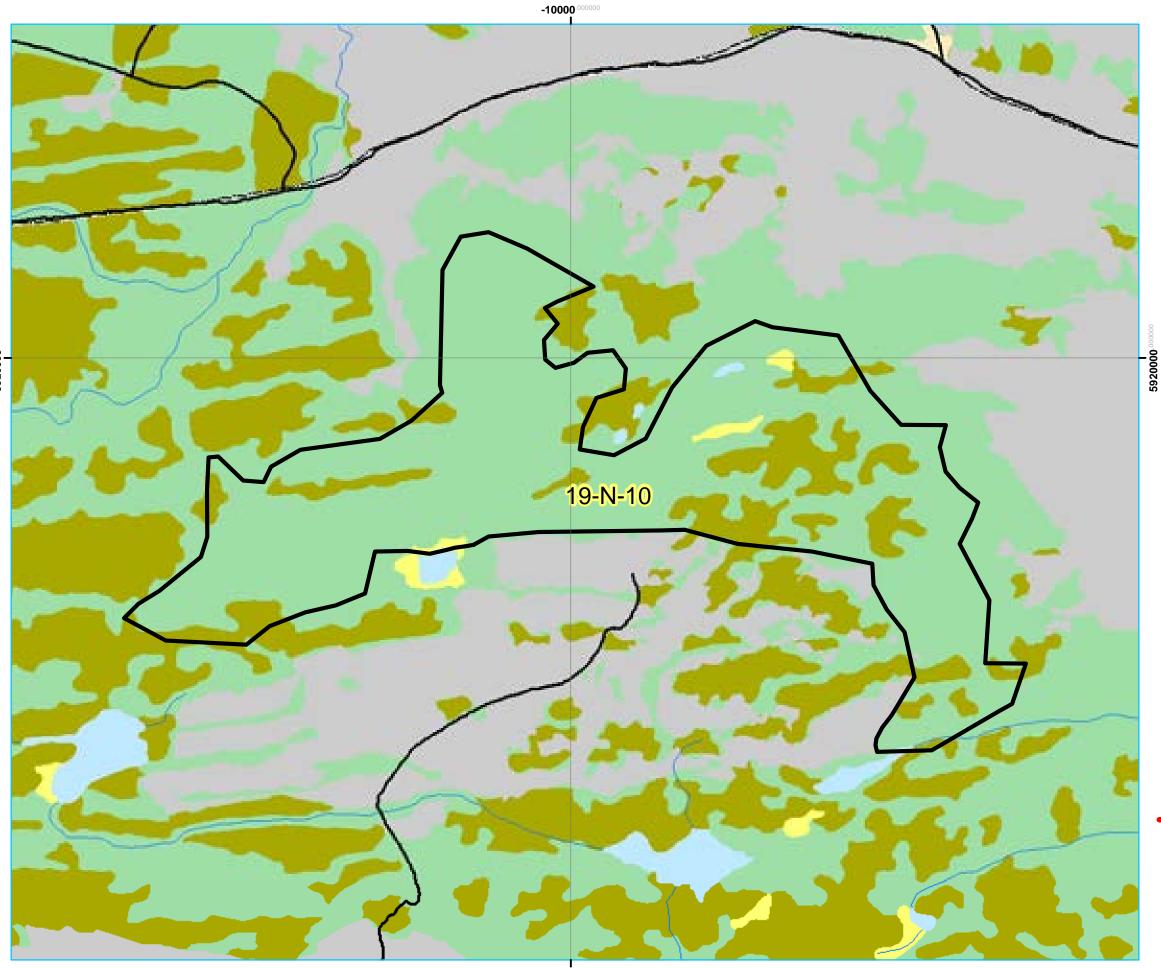

# Five Year Operating Plan: 2023 - 2027 Commercial Harvest Plan Map

ZONE: Labrador FMD: 19

Operating Area No.: CC19010 Name: 19-N-10

For block information and statistics, refer to Cover Page.

# **Plan Features**

Proposed Roads

### **Basemap Features**

- Public Road
- ---- Winter Trails
- ----- Stream
- Water Body
- Productive Forest
- Bog
- Scrub
- Other Non-forest

- Schedule 12e
- 🔀 LIL
- LISA
- Protected Water Supply
- Protected Parks
- No Cut Zone