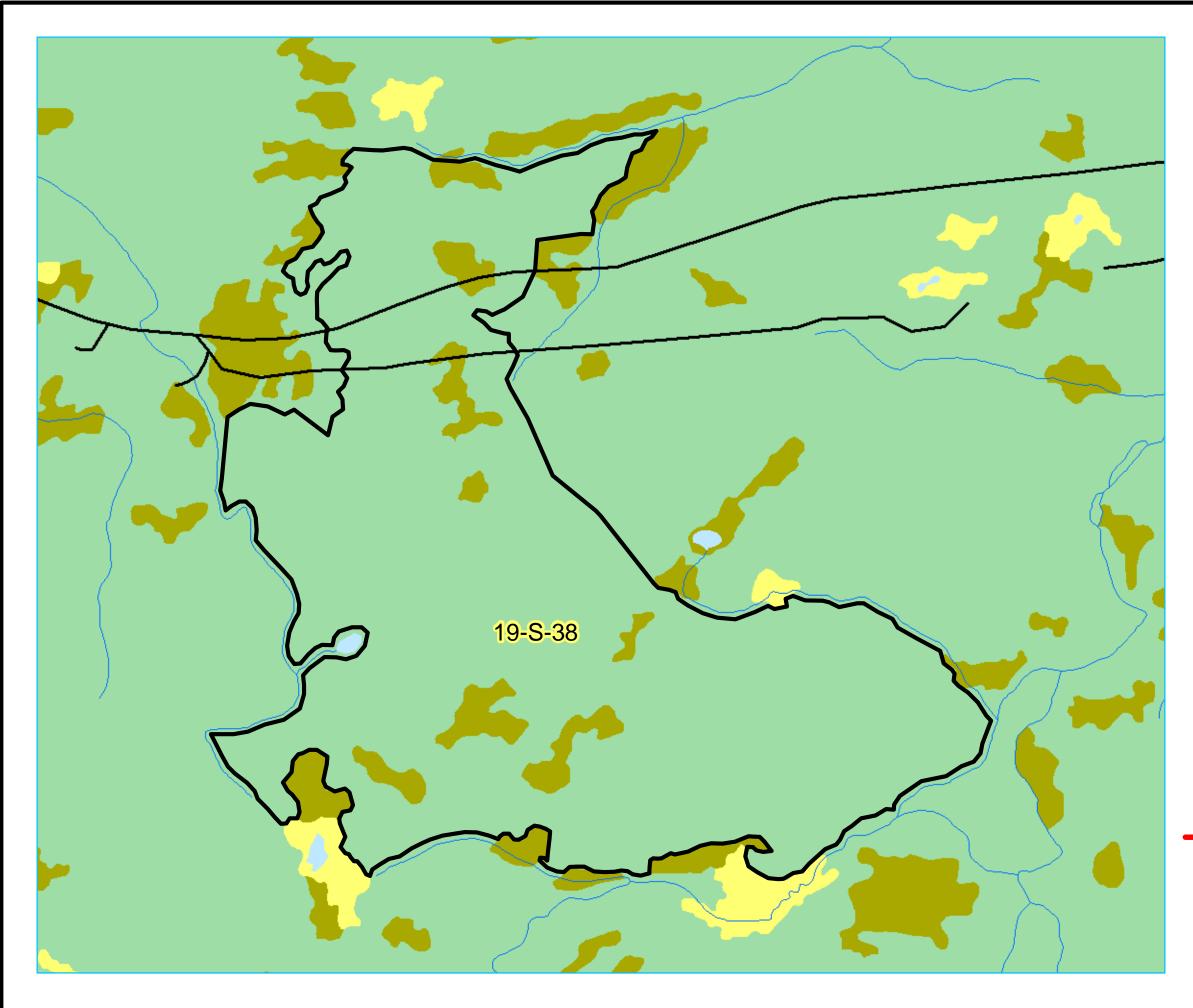

ZONE: Labrador FMD: 19

Operating Area No.: CC19038 Name: 19-S-38

For block information and statistics, refer to Cover Page.

# **Plan Features**

Proposed Roads

### **Basemap Features**

- Public Road
- --- Winter Trails
- ----- Stream
- Water Body
- Productive Forest
- Bog
- Scrub
- Other Non-forest

- Schedule 12e
- 💥 LIL
- LISA
- Protected Water Supply
- Protected Parks
- No Cut Zone