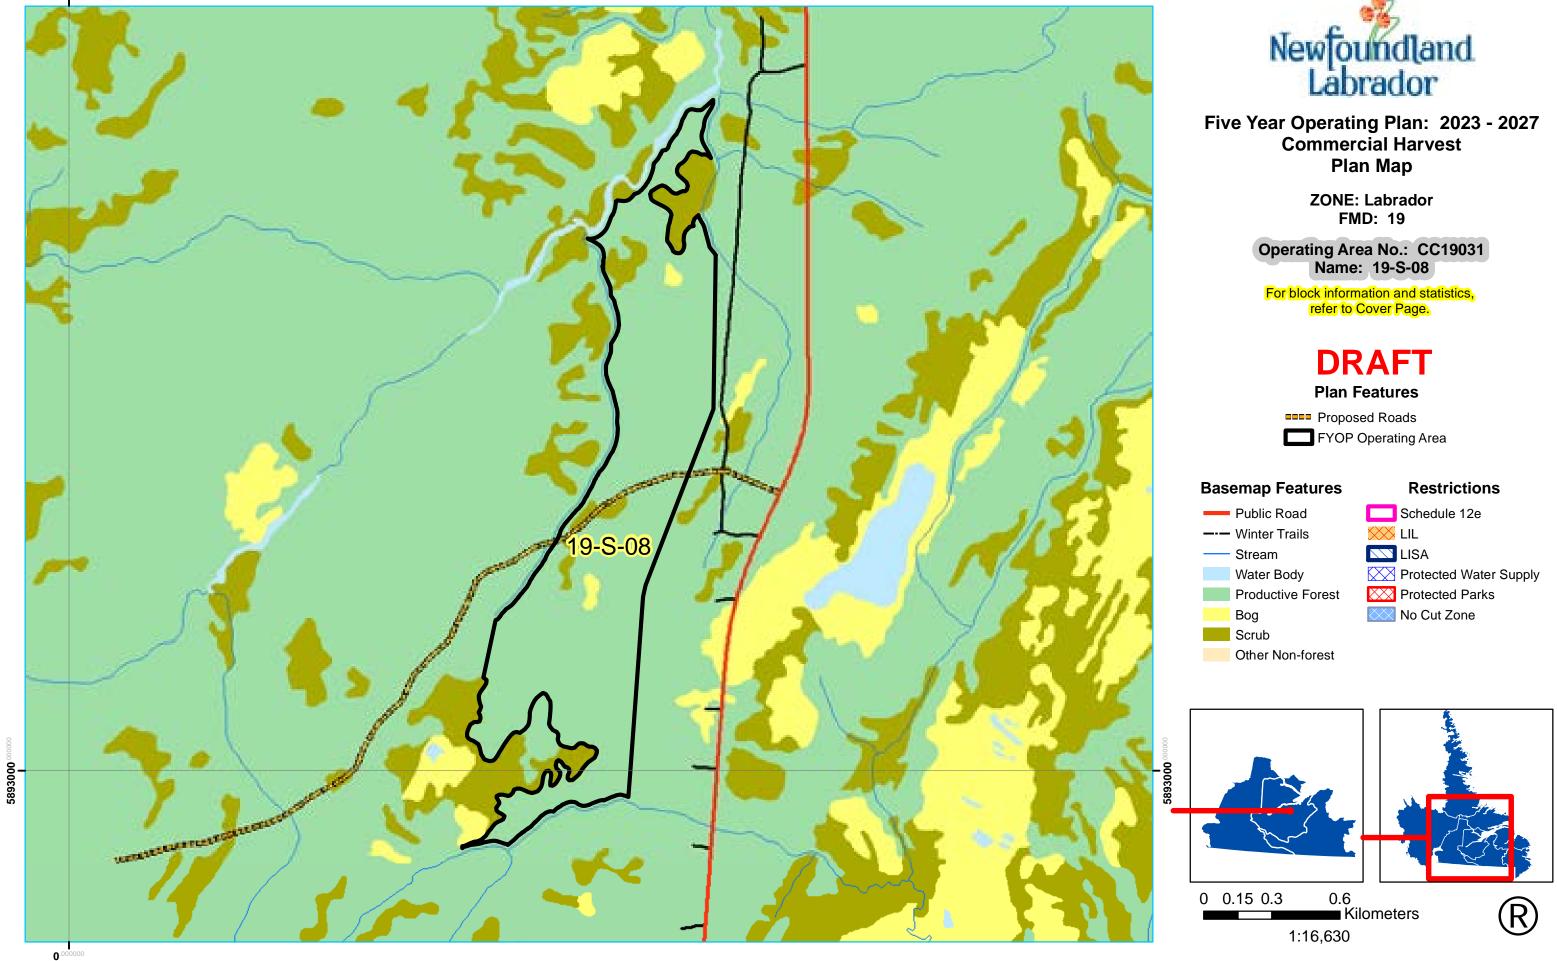

ZONE: Labrador FMD: 19

Operating Area No.: CC19030 Name: 19-S-30

For block information and statistics, refer to Cover Page.

# **Plan Features**

Proposed Roads

### **Basemap Features**

- Public Road
- --- Winter Trails
- ----- Stream
- Water Body
- Productive Forest
- Bog
- Scrub
- Other Non-forest

- Schedule 12e
- 🔀 LIL
- LISA
- Protected Water Supply
- Protected Parks
- No Cut Zone