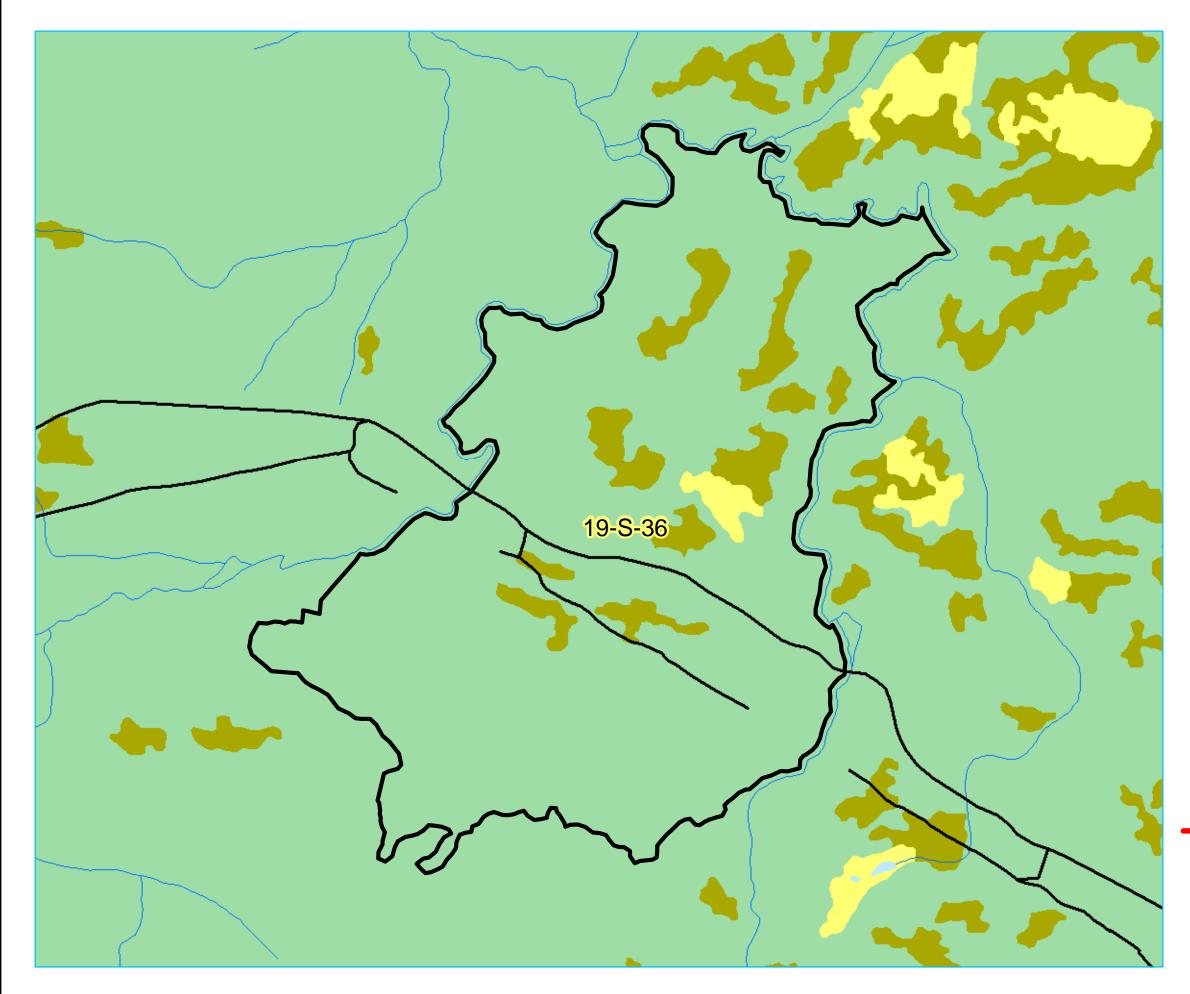

ZONE: Labrador FMD: 19

Operating Area No.: CC19036 Name: 19-S-36

For block information and statistics, refer to Cover Page.

# **Plan Features**

Proposed Roads

### **Basemap Features**

- Public Road
- --- Winter Trails
- ----- Stream
- Water Body
- Productive Forest
- Bog
- Scrub
- Other Non-forest

- Schedule 12e
- 🔀 LIL
- LISA
- Protected Water Supply
- Protected Parks
- No Cut Zone