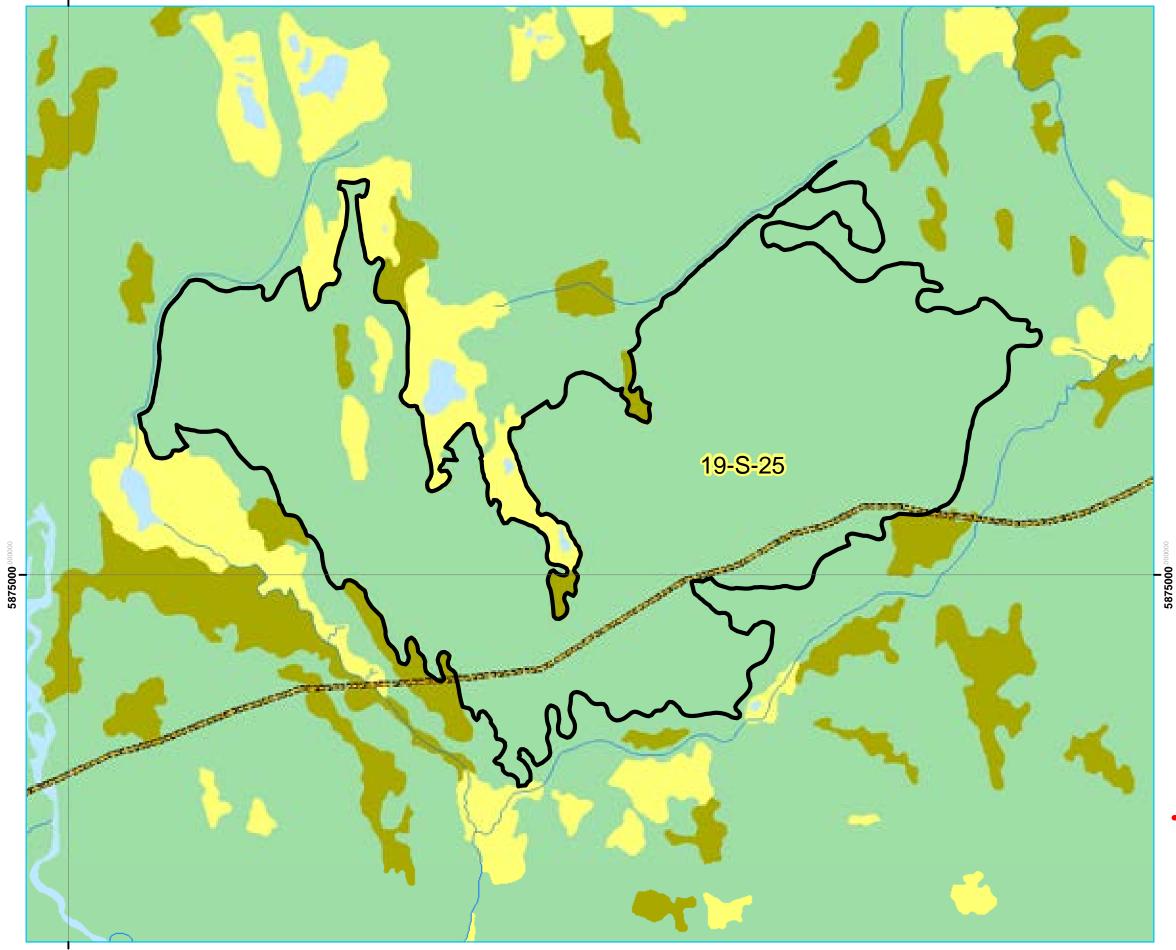

# Five Year Operating Plan: 2023 - 2027 Commercial Harvest Plan Map

ZONE: Labrador FMD: 19

Operating Area No.: CC19025 Name: 19-S-25

For block information and statistics, refer to Cover Page.

# **Plan Features**

Proposed Roads

### **Basemap Features**

- ----- Public Road
- --- Winter Trails
- ----- Stream
- Water Body
- Productive Forest
- Bog
- Scrub
- Other Non-forest

- Schedule 12e
- 🔀 LIL
- LISA
- Protected Water Supply
- Protected Parks
- No Cut Zone