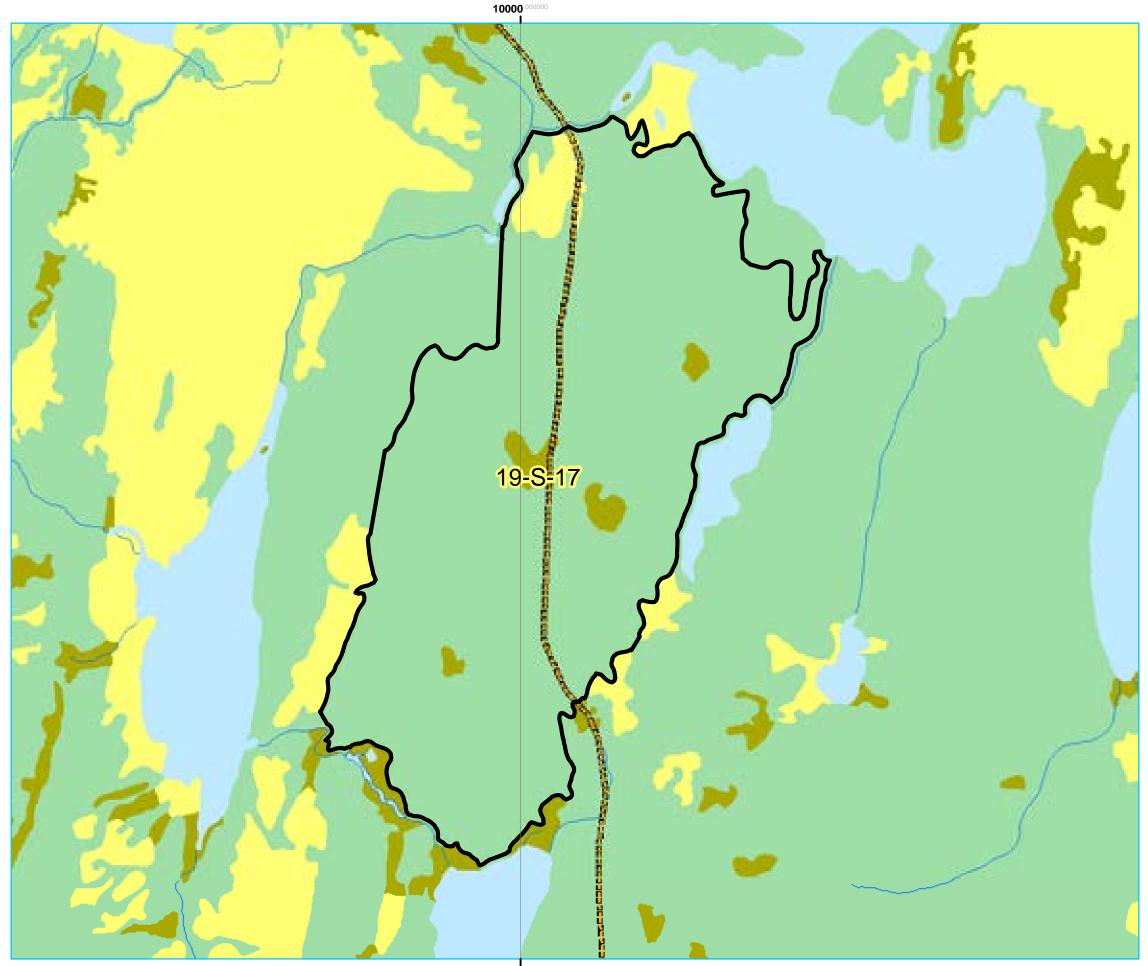

ZONE: Labrador FMD: 19

Operating Area No.: CC19017 Name: 19-S-17

For block information and statistics, refer to Cover Page.

## **Plan Features**

Proposed Roads

### **Basemap Features**

- Public Road
- --- Winter Trails
- ----- Stream
- Water Body
- Productive Forest
- Bog
- Scrub
- Other Non-forest

- Schedule 12e
- 🔀 LIL
- LISA
- Protected Water Supply
- Protected Parks
- No Cut Zone