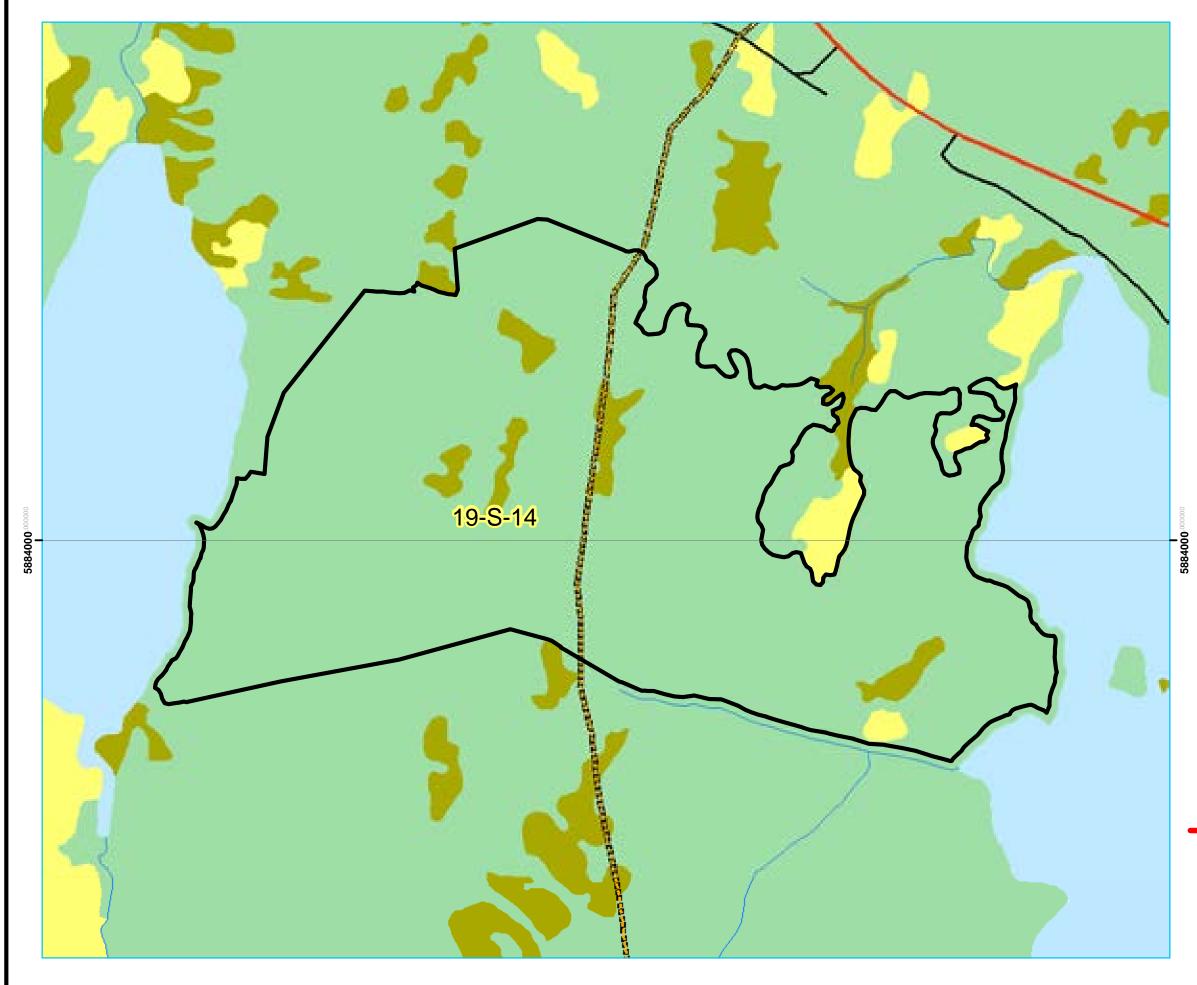

ZONE: Labrador FMD: 19

Operating Area No.: CC19014 Name: 19-S-14

For block information and statistics, refer to Cover Page.

# **Plan Features**

Proposed Roads

### **Basemap Features**

# Public Road

- ---- Winter Trails
- ---- Stream
- Water Body
- Productive Forest
- Bog
- Scrub
- Other Non-forest

- Schedule 12e
- 🔀 LIL
- LISA
- Protected Water Supply
- Protected Parks
- No Cut Zone

> ZONE: Labrador FMD: 19