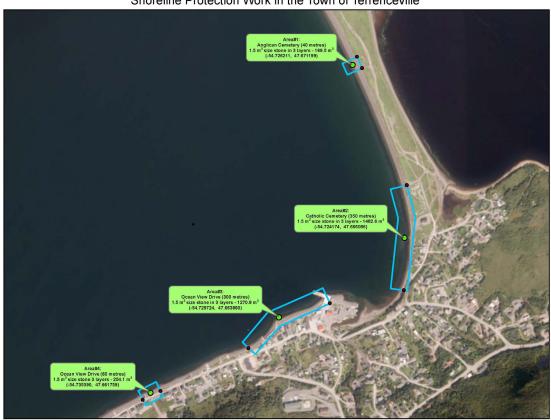

PO Box 100 35 East Side Drive

Terrenceville NL A0E 2X0

terrencevilletown2204@eastlink.ca

Attention: Joan Rideout, Town Clerk

Re: Town of Terrenceville - Shoreline protection work

Permission is hereby given for: the construction of shoreline protection embankments at four different locations (Area 1 - 40 metres, Area 2 - 350 metres, Area 3 - 300 metres, and Area 4 - 60 metres) using armour stone along the shoreline of the Town of Terrenceville as per the design and specifications shown in the Drawing No. C1 to C5, Drawing File No. 7595.dwg, Project Number 17-GI-21-00107, dated August 6, 2021, with reference to the application received on November 1, 2021 and additional information received on November 4, November 23, and December 15, 2021.

## APPENDIX D Location Map for Permit

#### Shoreline Protection Work in the Town of Terrenceville