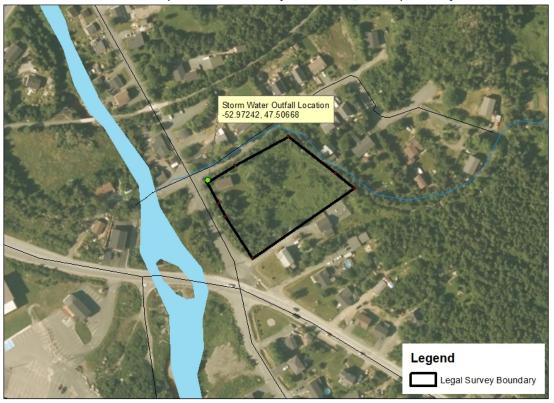

#### The original Permit dated OCTOBER 14, 2022 is amended as follows:

As per the email request of Robin Summers dated March 7, 2023, this permit is amended to relocate the storm water outfall location.

## APPENDIX D Location Map for Permit

### Residential Development near Country Path Road, Conception Bay South