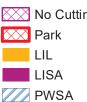

## Five Year Operating Plan 2022-2026 **Domestic Harvest Plan Map**

Planning Zone : Labrador FMD: 21

Operating Area No.: CC21502 Block ID: FOX POND

For block information and statistics, refer to Cover Page.

## **Plan Features**

Domestic Block

#### **Basemap Features**

- ----- Resource Road Public Road
- Stream
- Waterbody
- Wetland
- **Productive Forest** Cutover
- Non-Productive
- Scrub
- Non-Forest

#### **Restrictions**

Map 1 Five Year Operating Plan: 2022 - 2026 Drieman Vegetation Classification

> Planning Zone: Labrador FMD 21

\* Decreasing Visiblity - The lightest areas are visible from 5 or more points viewpoints along the highway. The darkest ares are only visible from 1 viewpoint along the highway.