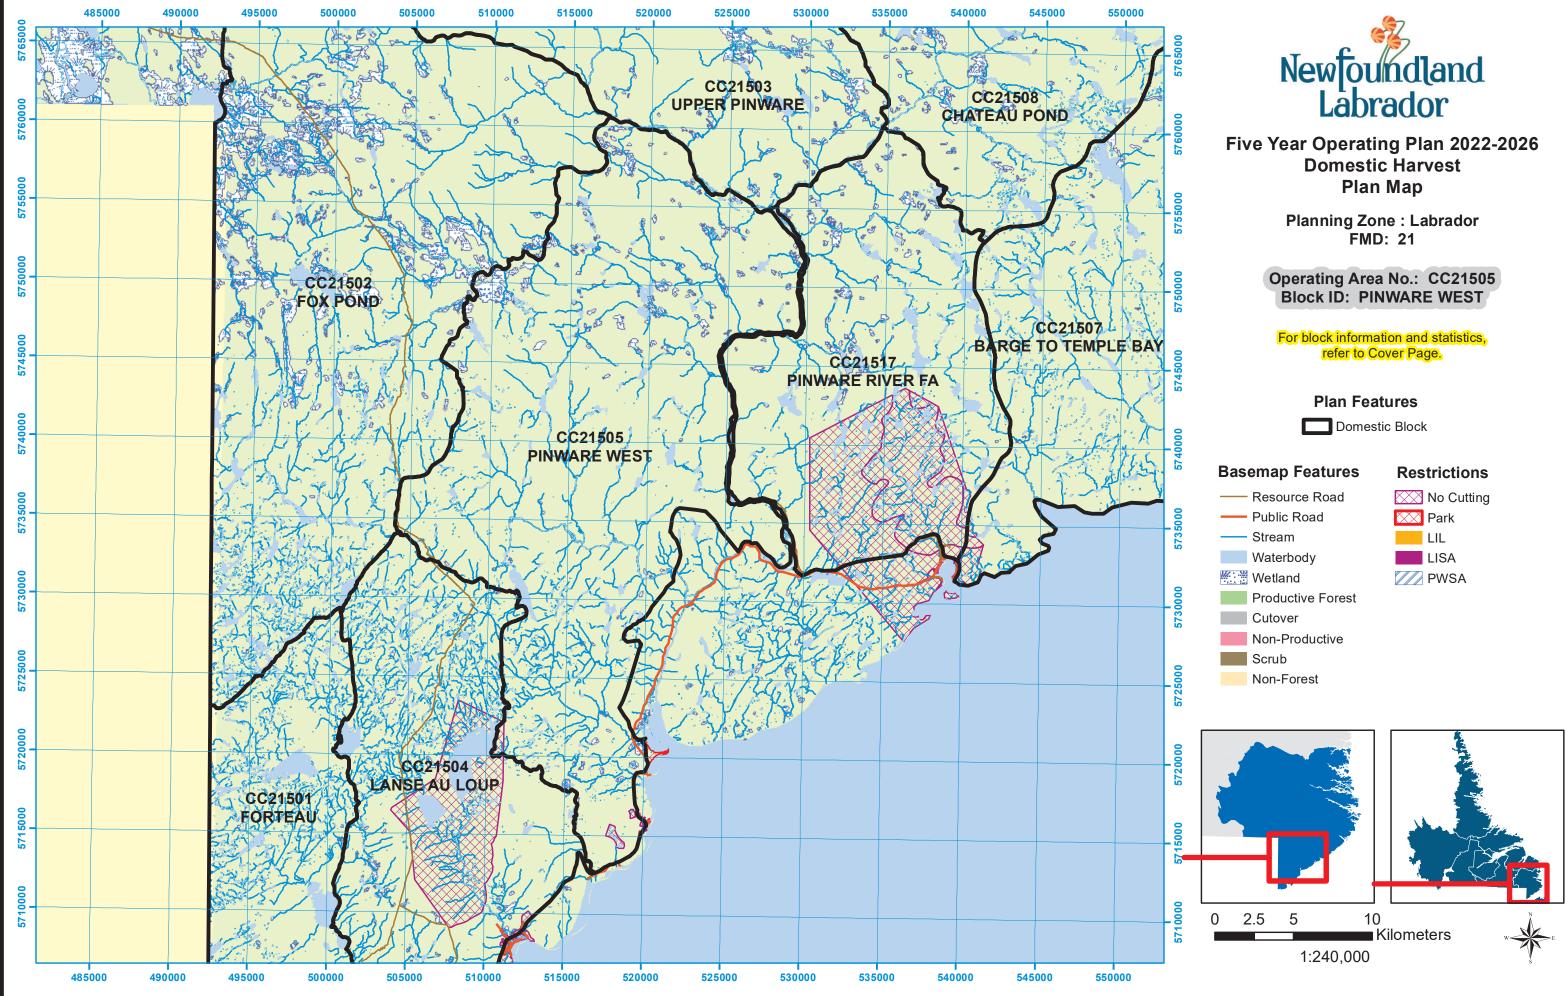

tatistics, refer to Cover Page.



#### **Plan Features**



Recent Cut

Proposed Road

#### **Basemap Features**

## Public Road

- ---- Winter Trails
- ----- Stream
- Water Body
- Productive Forest
- Bog
- Scrub
- Other Non-forest

### Restrictions

- Protected Water Supply
- Protected Parks



# **LISA**

No Cutting

Date: 5/14/2021











## Five Year Operating Plan 2022-2026 **Domestic Harvest Plan Map**

Planning Zone : Labrador FMD: 21

Operating Area No.: CC21502 Block ID: FOX POND

For block information and statistics, refer to Cover Page.

## **Plan Features**

Domestic Block

#### **Basemap Features**

- ----- Resource Road Public Road
- Stream
- Waterbody
- Wetland
- **Productive Forest** Cutover
- Non-Productive
- Scrub
- Non-Forest

#### **Restrictions**

























































































































Map 1 Five Year Operating Plan: 2022 - 2026 Drieman Vegetation Classification

> Planning Zone: Labrador FMD 21







\* Decreasing Visiblity - The lightest areas are visible from 5 or more points viewpoints along the highway. The darkest ares are only visible from 1 viewpoint along the highway.



Map 2 Five Year Operating Plan: 2022-2026 Trans-Labrador Highway Viewshed Analysis

> Planning Zone: Labrador FMD: 21









Map 4 Five Year Operating Plan: 2022 - 2026 Commercial Operating Areas

> Planning Zone: Labrador FMD 21











# Five Year Operating Plan 2022-2026 Proposed Roads Plan Map

Planning Zone : Labrador FMD: 21

For block information and statistics, refer to Cover Pag