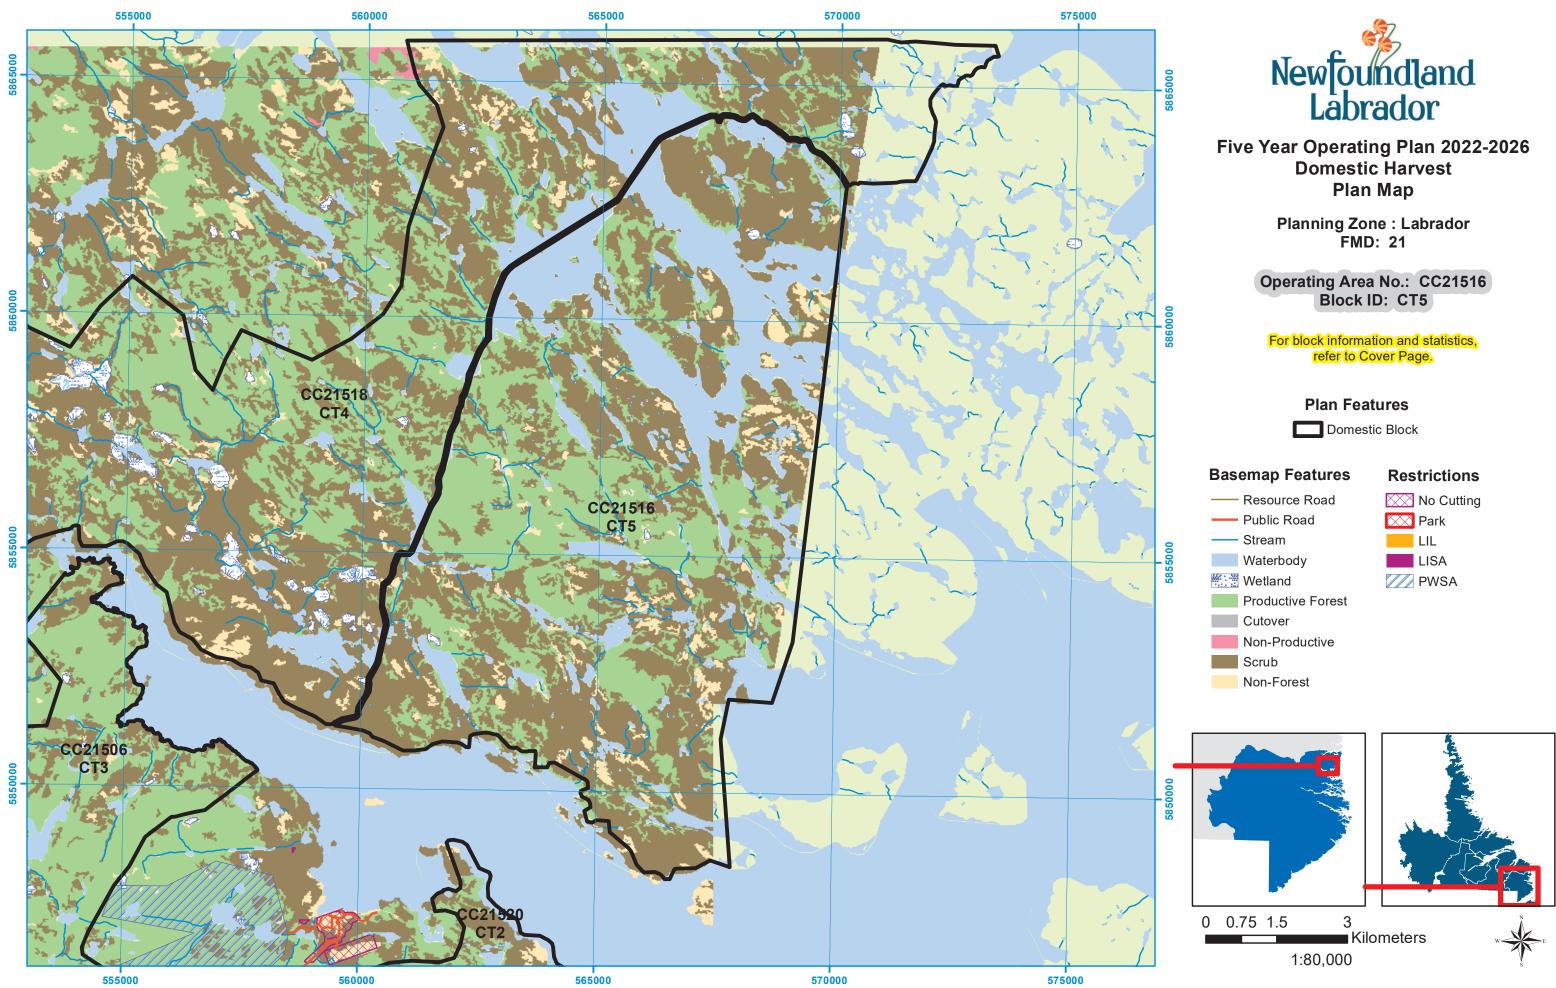

roposed Road

#### **Basemap Features**

## Public Road

- ---- Winter Trails
- ----- Stream
- Water Body
- Productive Forest
- Bog
- Scrub
- Other Non-forest

### Restrictions

- Protected Water Supply
- Protected Parks



# **LISA**

No Cutting

Date: 5/14/2021











## Five Year Operating Plan 2022-2026 **Domestic Harvest Plan Map**

Planning Zone : Labrador FMD: 21

Operating Area No.: CC21502 Block ID: FOX POND

For block information and statistics, refer to Cover Page.

## **Plan Features**

Domestic Block

#### **Basemap Features**

- ----- Resource Road Public Road
- Stream
- Waterbody
- Wetland
- **Productive Forest** Cutover
- Non-Productive
- Scrub
- Non-Forest

#### **Restrictions**

























































































































Map 1 Five Year Operating Plan: 2022 - 2026 Drieman Vegetation Classification

> Planning Zone: Labrador FMD 21







\* Decreasing Visiblity - The lightest areas are visible from 5 or more points viewpoints along the highway. The darkest ares are only visible from 1 viewpoint along the highway.



Map 2 Five Year Operating Plan: 2022-2026 Trans-Labrador Highway Viewshed Analysis

> Planning Zone: Labrador FMD: 21









Map 4 Five Year Operating Plan: 2022 - 2026 Commercial Operating Areas

> Planning Zone: Labrador FMD 21











# Five Year Operating Plan 2022-2026 Proposed Roads Plan Map

Planning Zone : Labrador FMD: 21

For block information and statistics, refer to Cover Page.

## **Plan Features**



Commercial Block Proposed Roads

### **Basemap