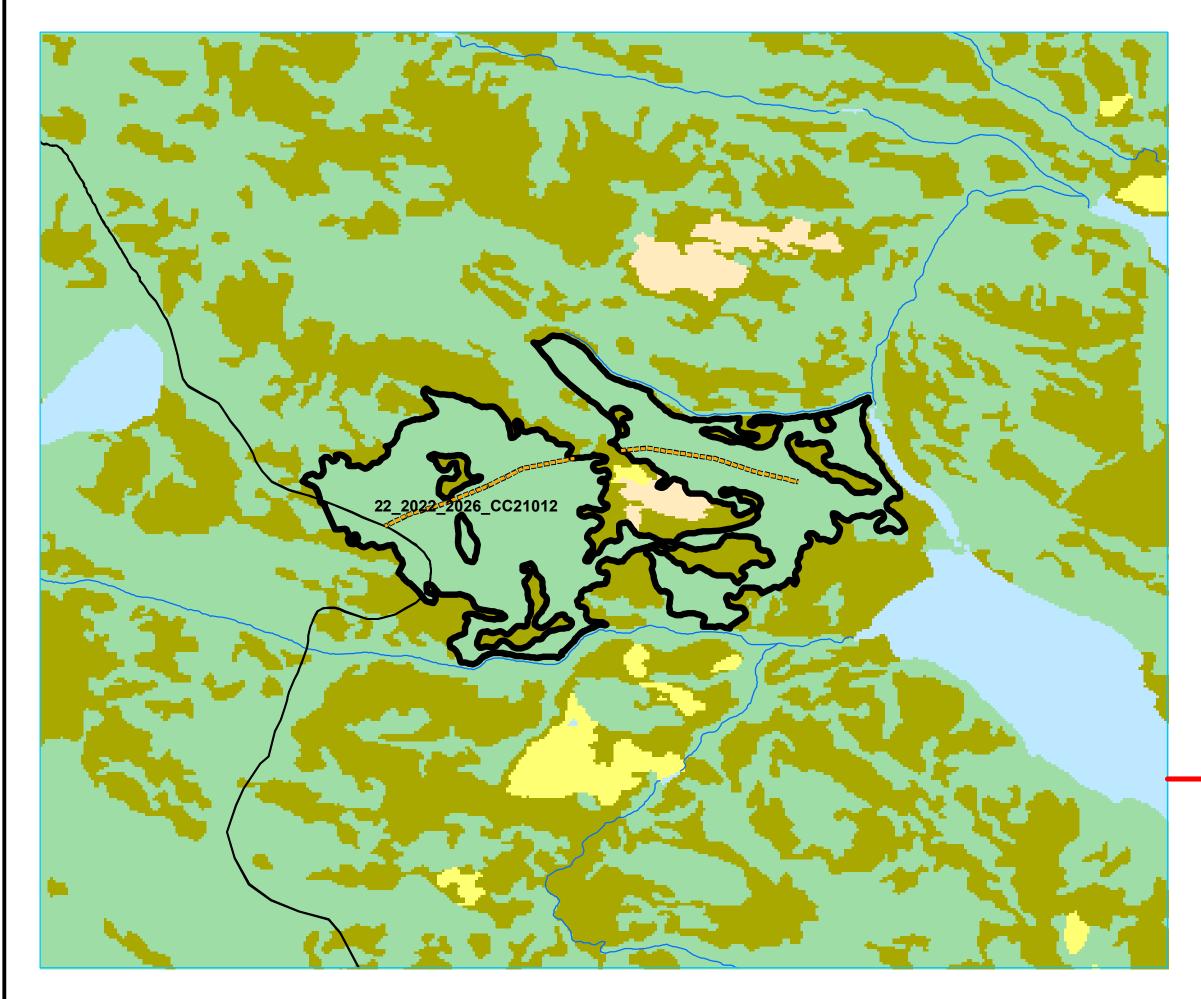

## Five Year Operating Plan 2022-2026 Commercial Harvest Plan Map

Planning Zone : Labrador FMD: 21

Operating Area No.: CC21014 Block ID: AG5

For block information and statistics, refer to Cover Page.

#### **Plan Features**

Commercial Block
Proposed Roads

#### **Basemap Features**

Resource Road
 Public Road
 Stream
 Waterbody
 Wetland
 Productive Forest
 Cutover
 Non-Productive
 Scrub

Non-Forest

#### Restrictions

Operating Area No.: CC21015 Name: C1

For block information and statistics, refer to Cover Page.