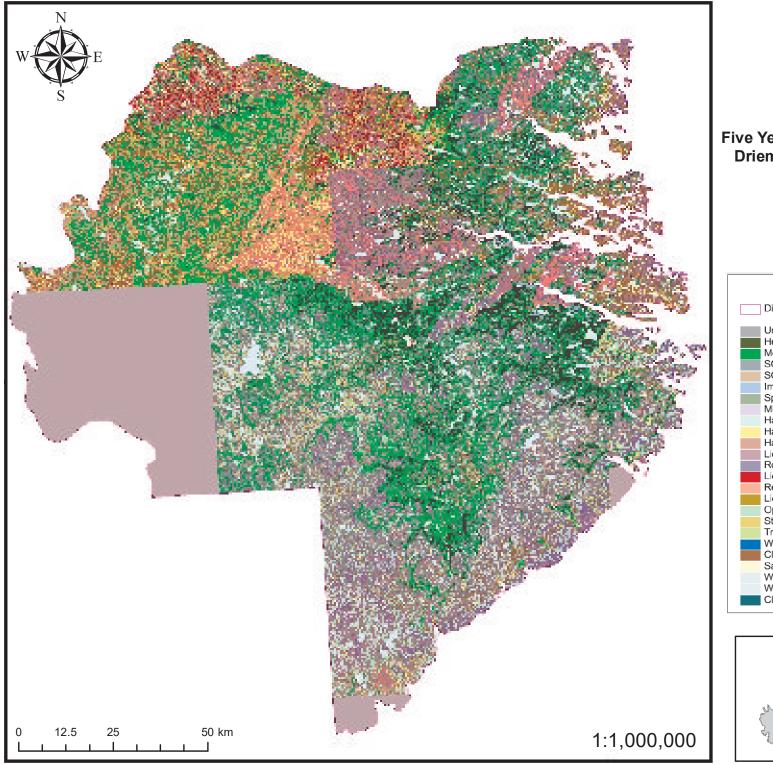

#### **Restrictions**

Map 1 Five Year Operating Plan: 2022 - 2026 Drieman Vegetation Classification

> Planning Zone: Labrador FMD 21

\* Decreasing Visiblity - The lightest areas are visible from 5 or more points viewpoints along the highway. The darkest ares are only visible from 1 viewpoint along the highway.