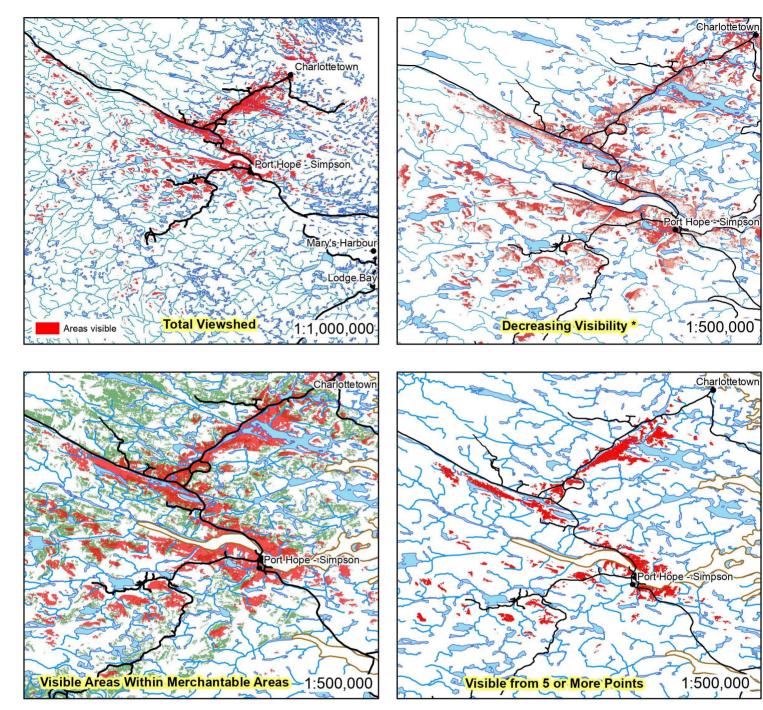

#### **Restrictions**

Map 1 Five Year Operating Plan: 2022 - 2026 Drieman Vegetation Classification

> Planning Zone: Labrador FMD 21

\* Decreasing Visiblity - The lightest areas are visible from 5 or more points viewpoints along the highway. The darkest ares are only visible from 1 viewpoint along the highway.

Map 2 Five Year Operating Plan: 2022-2026 Trans-Labrador Highway Viewshed Analysis

> Planning Zone: Labrador FMD: 21

Map 4 Five Year Operating Plan: 2022 - 2026 Commercial Operating Areas

> Planning Zone: Labrador FMD 21