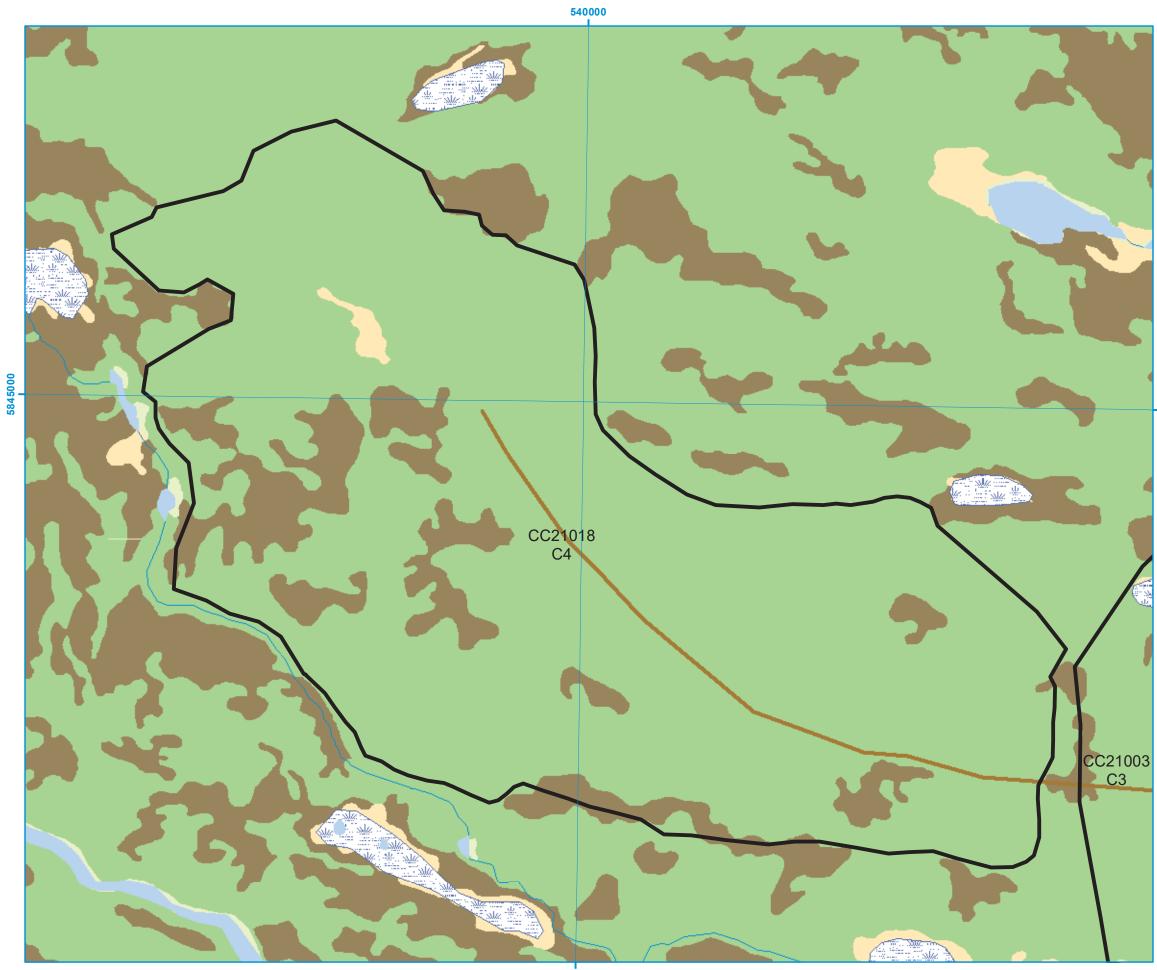

## Five Year Operating Plan 2022-2026 Commercial Harvest Plan Map

Planning Zone : Labrador FMD: 21

Operating Area No.: CC21018 Block ID: C4

For block information and statistics, refer to Cover Page.

### **Plan Features**

Commercial Block

#### **Basemap Features**

Resource Road
Public Road
Stream
Waterbody
Wetland
Productive Forest
Cutover
Non-Productive

Non-Forest

Scrub

#### Restrictions

Operating Area No.: CC21009 Name: CN2

For block information and statistics, refer to Cover Page.