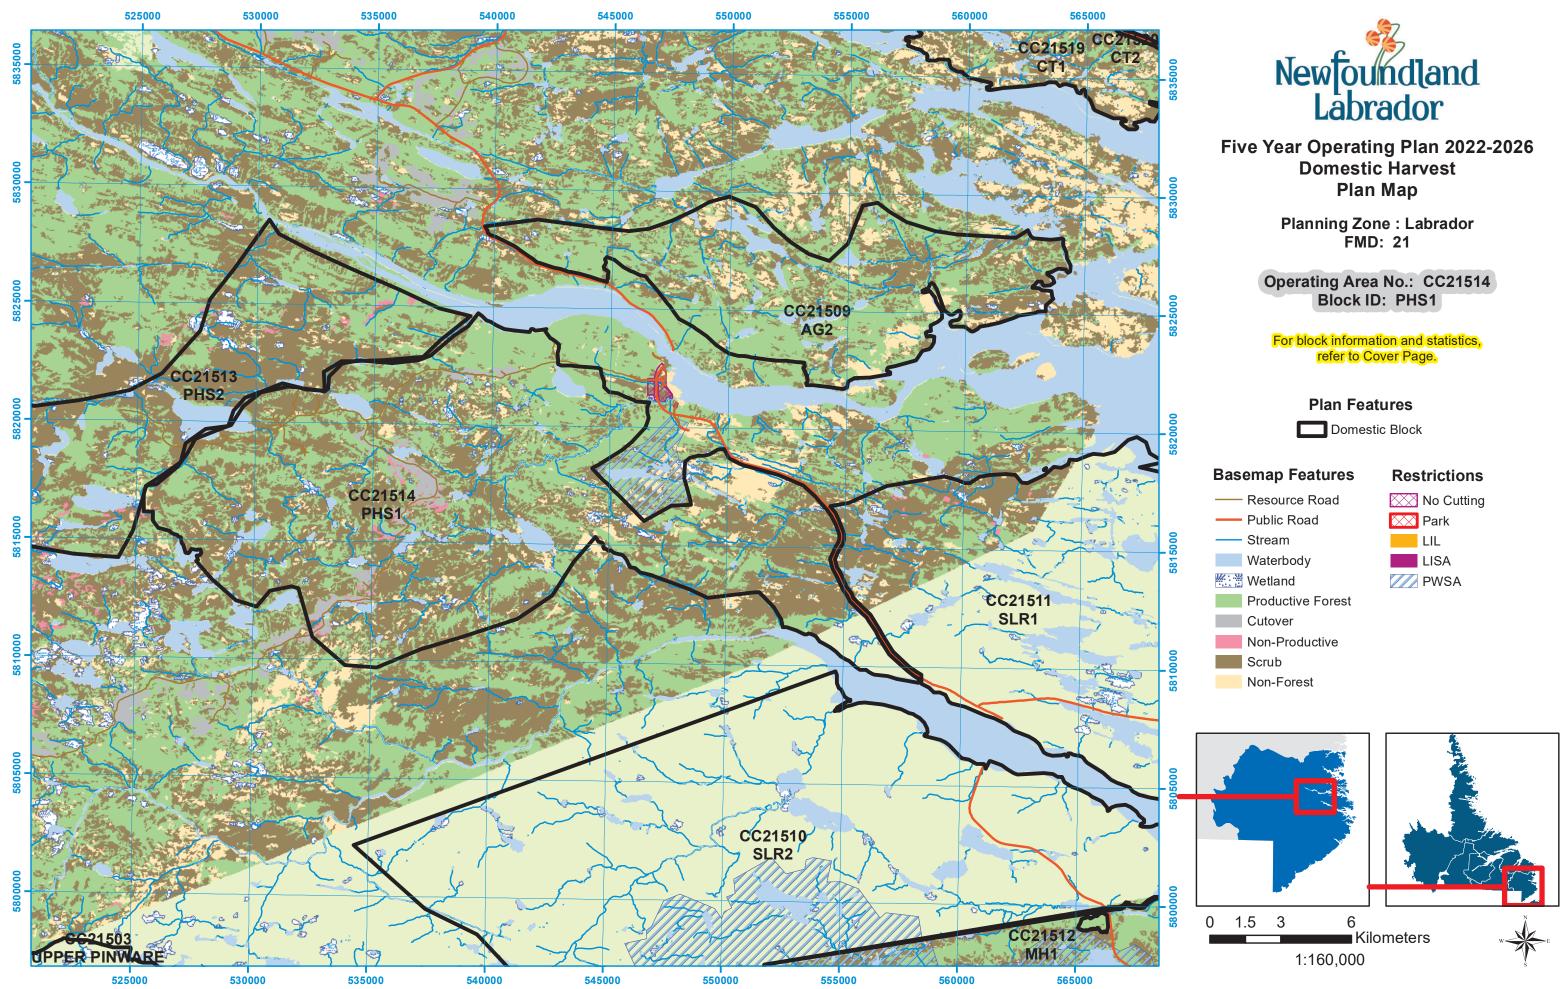

## Five Year Operating Plan 2022-2026 Commercial Harvest Plan Map

Planning Zone : Labrador FMD: 21

Operating Area No.: CC21014 Block ID: AG5

For block information and statistics, refer to Cover Page.

#### **Plan Features**

Commercial Block
Proposed Roads

#### **Basemap Features**

Resource Road
 Public Road
 Stream
 Waterbody
 Wetland
 Productive Forest
 Cutover
 Non-Productive
 Scrub

Non-Forest

#### Restrictions

Operating Area No.: CC21015 Name: C1

For block information and statistics, refer to Cover Page.