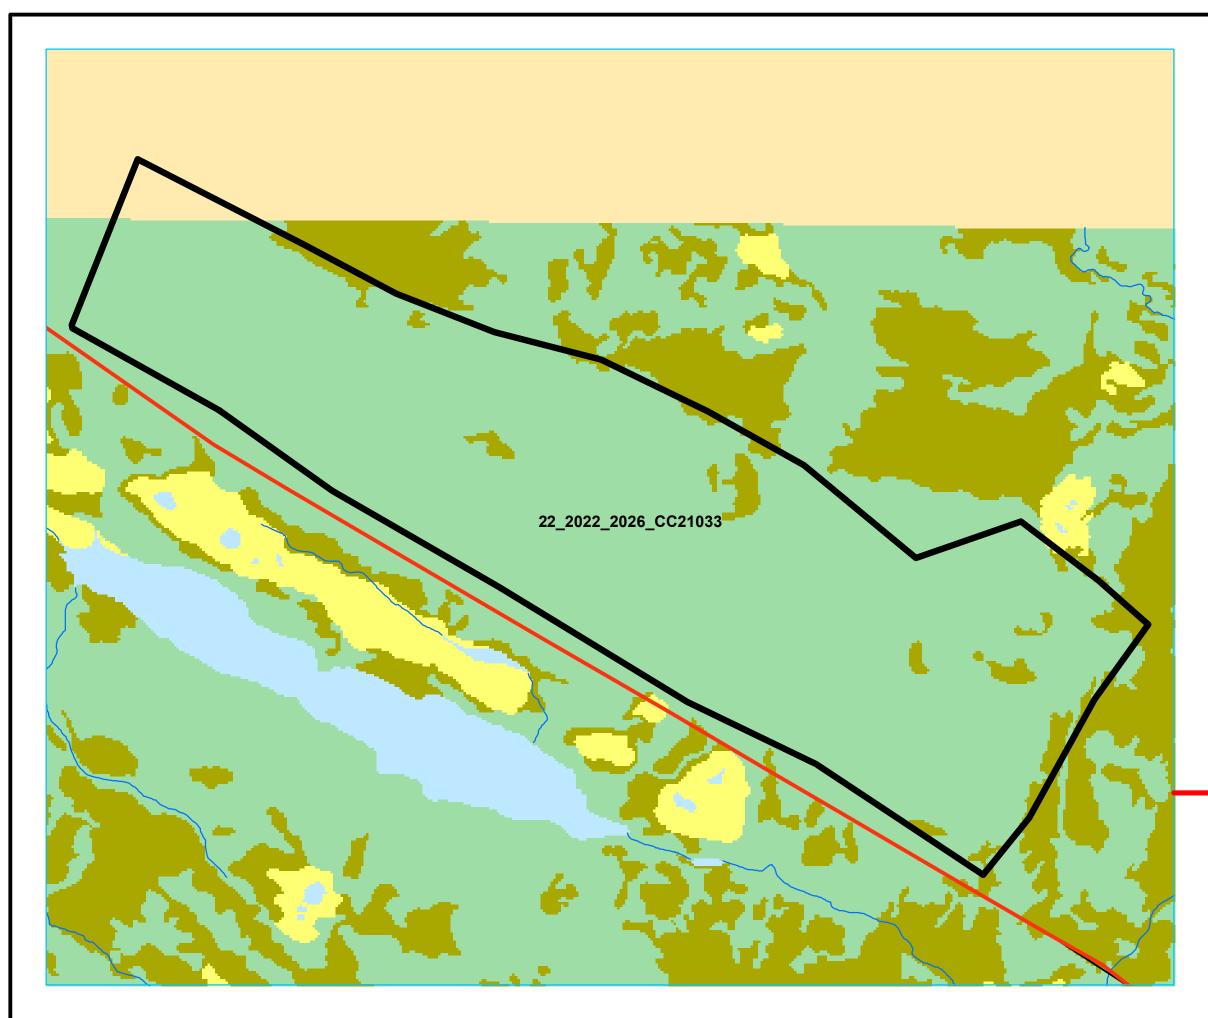

#### **Plan Features**

Recent Cut

Proposed Road

#### **Basemap Features**

## Public Road

- ---- Winter Trails
- ----- Stream
- Water Body
- Productive Forest
- Bog
- Scrub
- Other Non-forest

### Restrictions

- Protected Water Supply
- Protected Parks

# **LISA**

No Cutting

Date: 5/14/2021