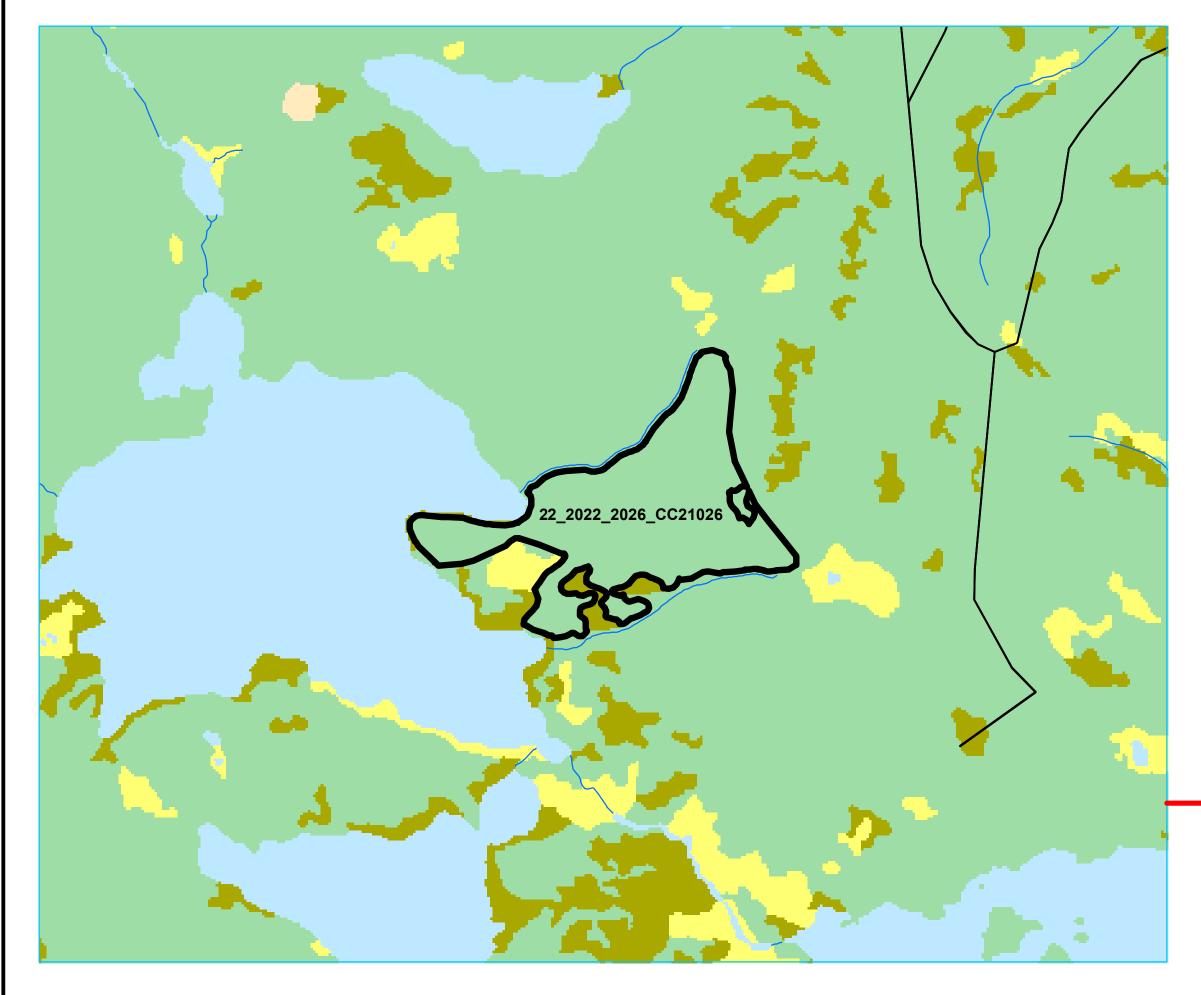

#### Restrictions

Operating Area No.: CC21026 Name: 11PHS

For block information and statistics, refer to Cover Page.

#### **Plan Features**

#### **Basemap Features**

# Public Road

- ---- Winter Trails
- ----- Stream
- Water Body
- Productive Forest
- Bog
- Scrub
- Other Non-forest

### Restrictions

- Protected Water Supply
- Protected Parks

## **LISA**

No Cutting

Date: 5/14/2021