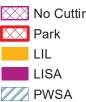

## Five Year Operating Plan 2022-2026 **Domestic Harvest Plan Map**

Planning Zone : Labrador FMD: 21

Operating Area No.: CC21502 Block ID: FOX POND

For block information and statistics, refer to Cover Page.

## **Plan Features**

Domestic Block

#### **Basemap Features**

- ----- Resource Road Public Road
- Stream
- Waterbody
- Wetland
- **Productive Forest** Cutover
- Non-Productive
- Scrub
- Non-Forest

#### **Restrictions**

Map 1 Five Year Operating Plan: 2022 - 2026 Drieman Vegetation Classification

> Planning Zone: Labrador FMD 21

\* Decreasing Visiblity - The lightest areas are visible from 5 or more points viewpoints along the highway. The darkest ares are only visible from 1 viewpoint along the highway.