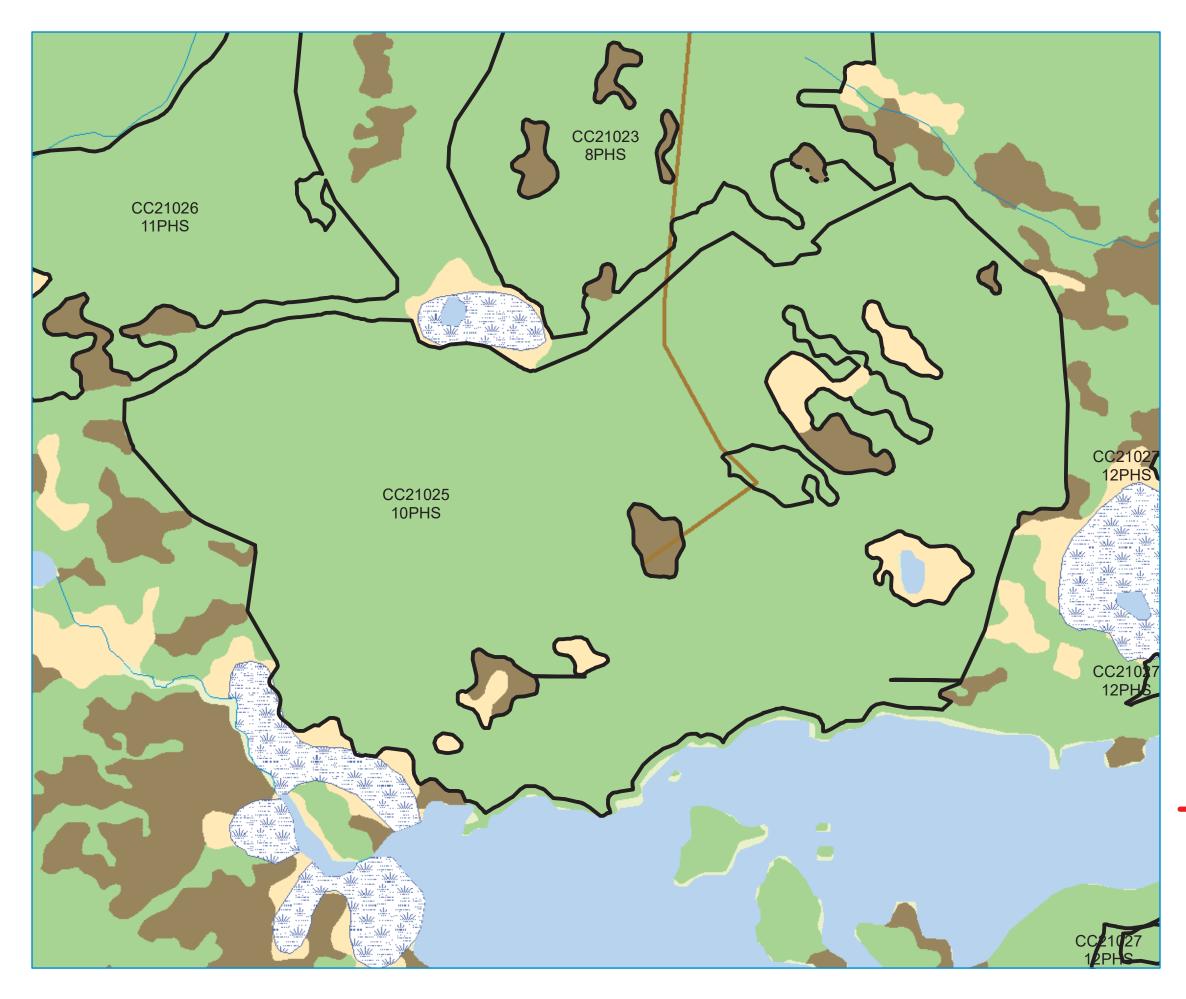

## Five Year Operating Plan 2022-2026 Commercial Harvest Plan Map

Planning Zone : Labrador FMD: 21

Operating Area No.: CC21025 Block ID: 10PHS

For block information and statistics, refer to Cover Page.

### **Plan Features**

Commercial Block

#### **Basemap Features**

Resource Road
 Public Road
 Stream
 Waterbody
 Wetland
 Productive Forest
 Cutover
 Non-Productive
 Scrub

Non-Forest

#### Restrictions

Operating Area No.: CC21026 Name: 11PHS

For block information and statistics, refer to Cover Page.