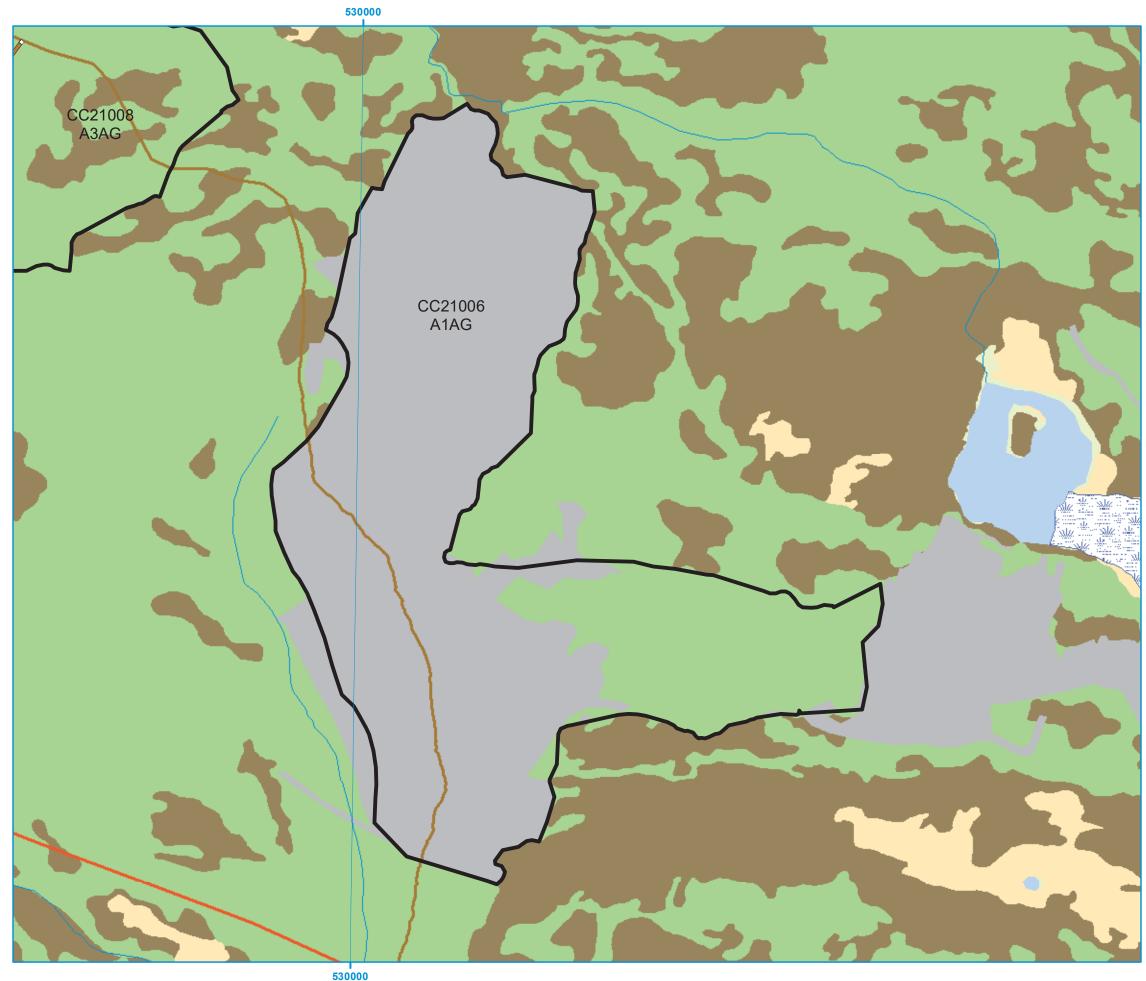

## Five Year Operating Plan 2022-2026 **Commercial Harvest** Plan Map

Planning Zone : Labrador FMD: 21

Operating Area No.: CC21006 Block ID: A1AG

For block information and statistics, refer to Cover Page.

### **Plan Features**

Commercial Block Proposed Roads

#### **Basemap Features**

----- Resource Road ----- Public Road — Stream Waterbody Wetland **Productive Forest** Cutover Non-Productive Scrub

Non-Forest

#### Restrictions

Operating Area No.: CC21008 Name: A3AG

For block information and statistics, refer to Cover Page.