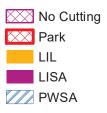

#### **Plan Features**

Recent Cut

Proposed Road

#### **Basemap Features**

- Public Road ---- Winter Trails
- ----- Stream
- Water Body
- Productive Forest
- Bog
- Scrub
- Other Non-forest

### Restrictions

- Protected Water Supply
- Protected Parks

# LISA

No Cutting

Date: 5/14/2021

Operating Area No.: CC21010 Name: AG1

For block information and statistics, refer to Cover Page.