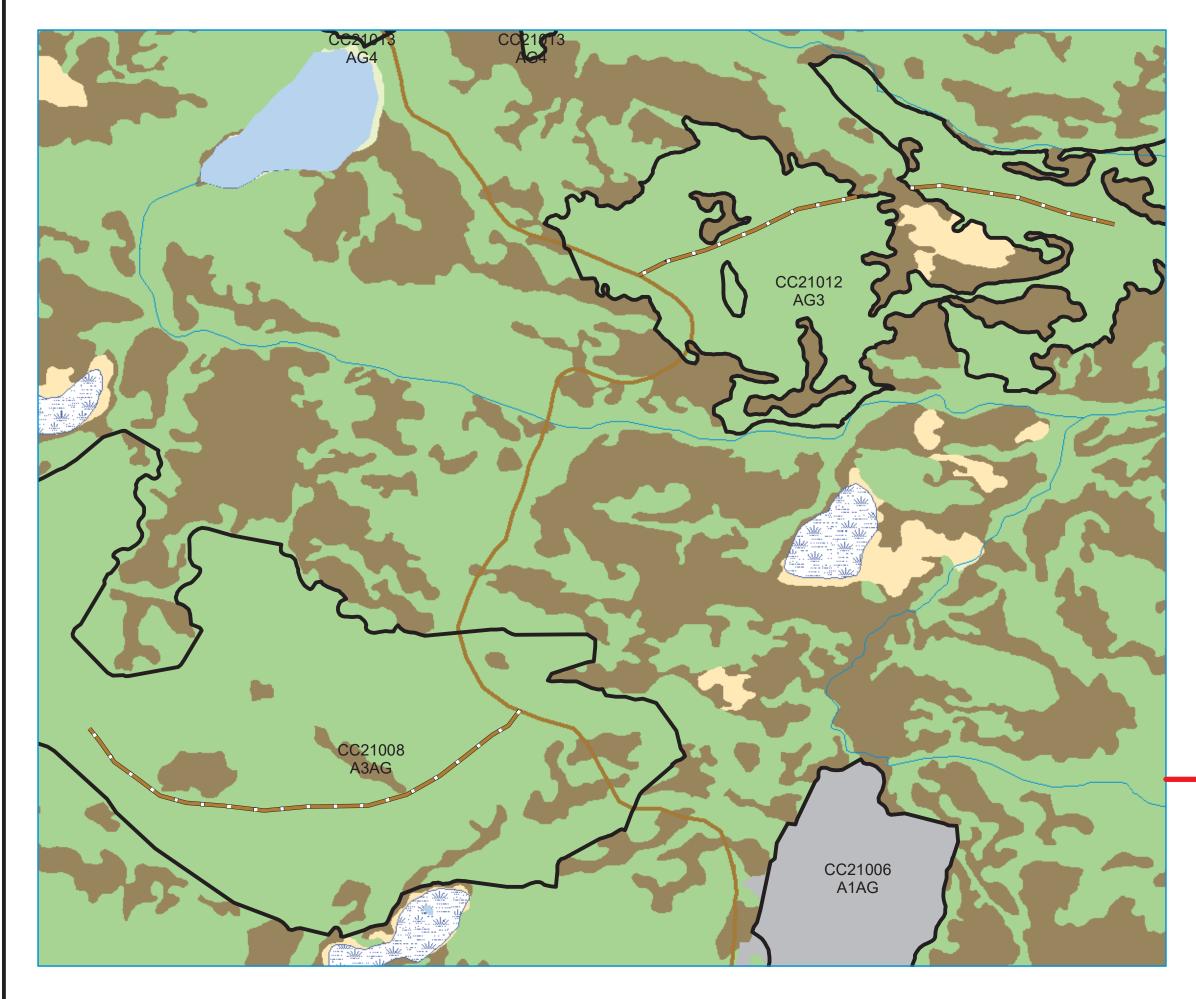

# LISA

No Cutting

Operating Area No.: CC21012 Name: AG3

For block information and statistics, refer to Cover Page.

#### **Plan Features**

Recent Cut

Proposed Road

#### **Basemap Features**

- Public Road ---- Winter Trails
- ----- Stream
- Water Body
- Productive Forest
- Bog
- Scrub
- Other Non-forest

#### Restrictions

- Protected Water Supply
- Protected Parks

# **LISA**

No Cutting

525000