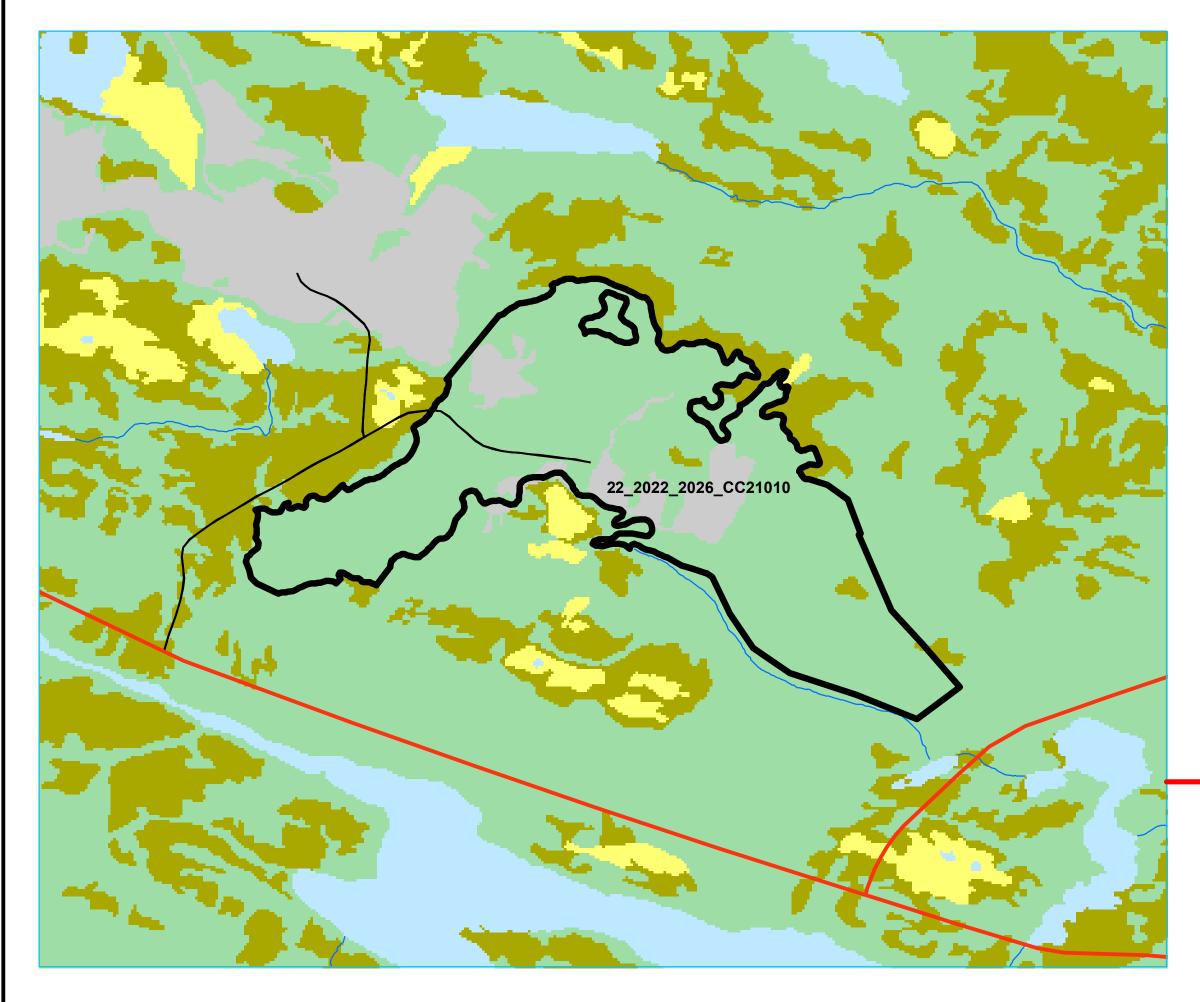

#### **Plan Features**

Recent Cut

Proposed Road

#### **Basemap Features**

- Public Road ---- Winter Trails
- ----- Stream
- Water Body Productive Forest
- Bog
- Scrub
- Other Non-forest

#### Restrictions

- Protected Water Supply
- Protected Parks

# LISA

No Cutting

Operating Area No.: CC21012 Name: AG3

For block information and statistics, refer to Cover Page.