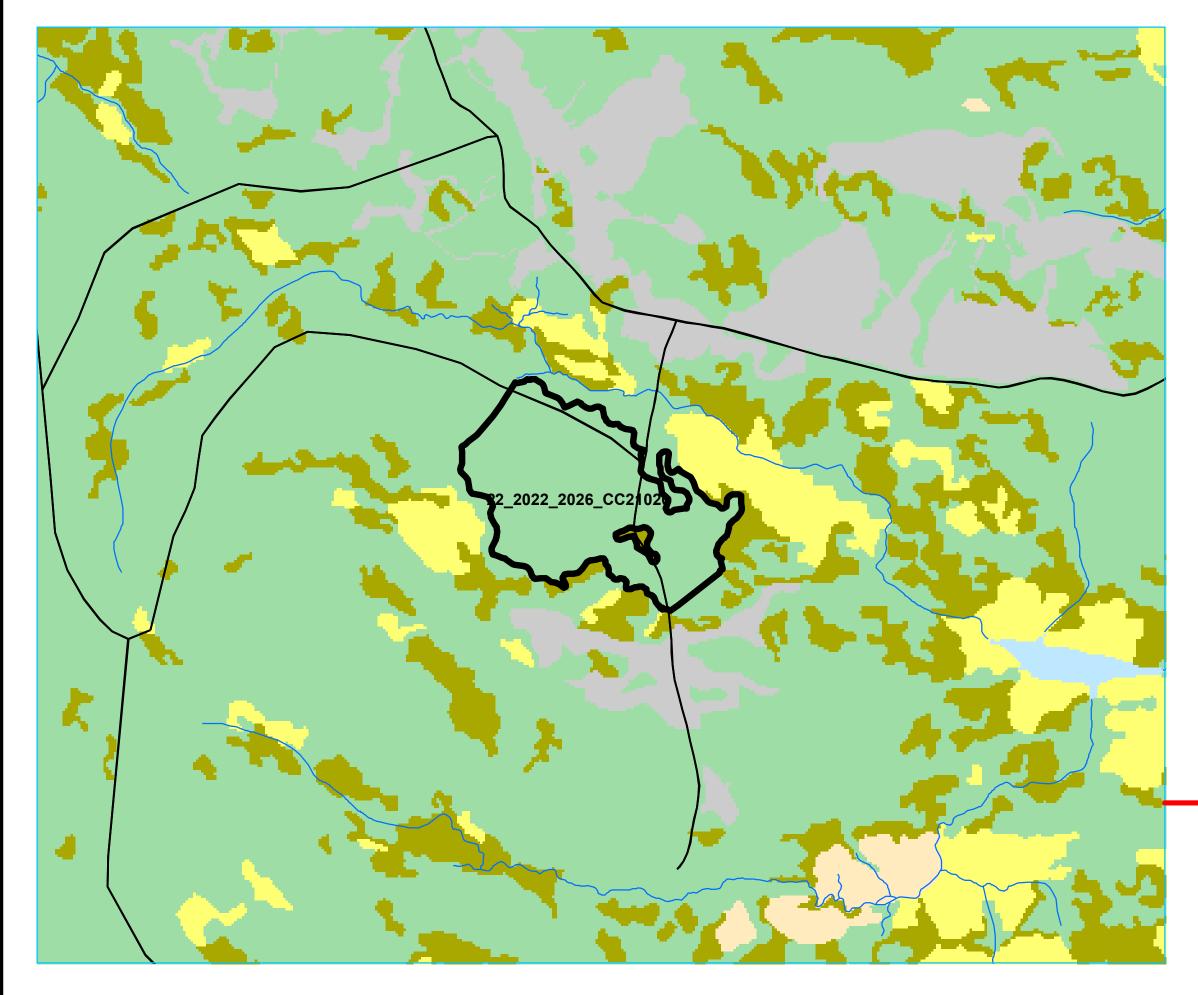

#### **Plan Features**

**Basemap Features** 

- Public Road ---- Winter Trails
- ----- Stream
- Water Body
- Productive Forest
- Bog
- Scrub
- Other Non-forest

### Restrictions

- Protected Water Supply
- Protected Parks

## **LISA**

No Cutting

Date: 5/14/2021

Operating Area No.: CC21023 Name: 8PHS

For block information and statistics, refer to Cover Page.