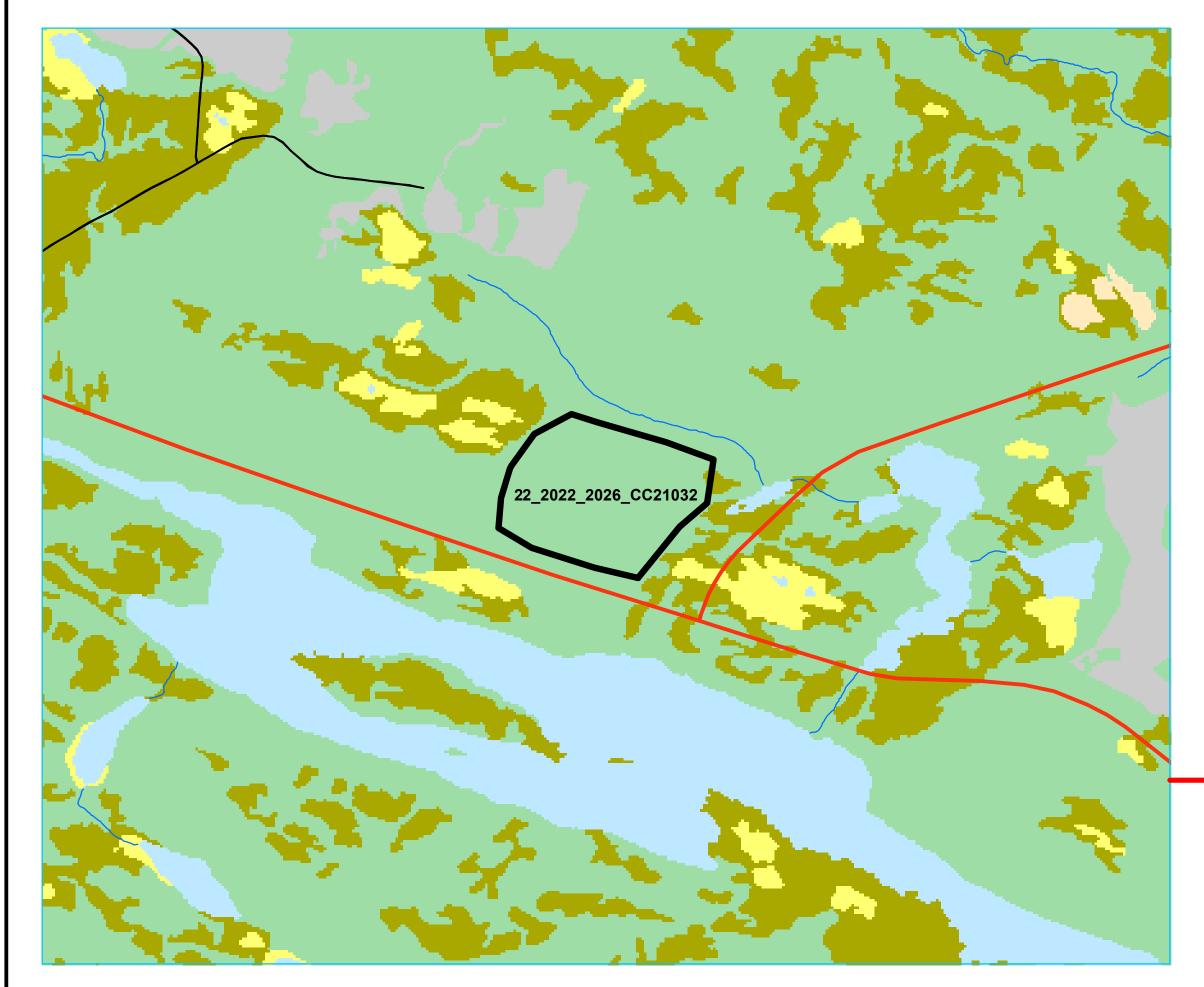

#### **Plan Features**

Recent Cut

Proposed Road

#### **Basemap Features**

## Public Road

- ---- Winter Trails
- ----- Stream
- Water Body
- Productive Forest
- Bog
- Scrub
  - Other Non-forest

### Restrictions

- Protected Water Supply
- Protected Parks

## **LISA**

No Cutting

Operating Area No.: CC21033 Name: WB5

For block information and statistics, refer to Cover Page.