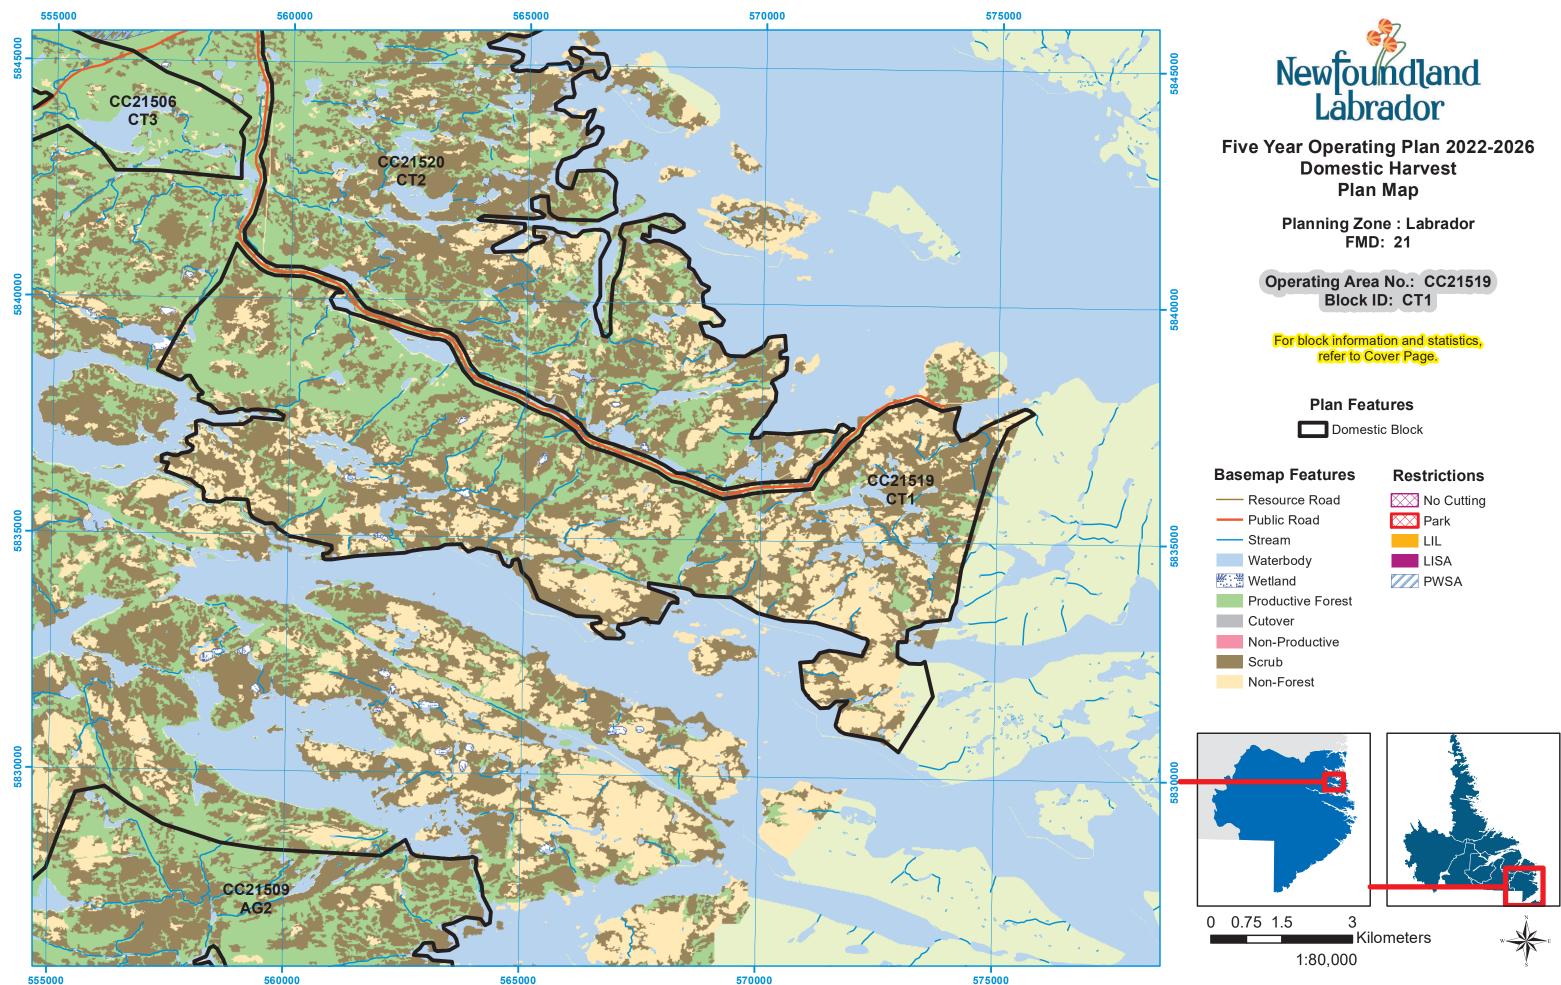

## Five Year Operating Plan 2022-2026 Commercial Harvest Plan Map

Planning Zone : Labrador FMD: 21

Operating Area No.: CC21025 Block ID: 10PHS

For block information and statistics, refer to Cover Page.

### **Plan Features**

Commercial Block

#### **Basemap Features**

Resource Road
 Public Road
 Stream
 Waterbody
 Wetland
 Productive Forest
 Cutover
 Non-Productive
 Scrub

Non-Forest

#### Restrictions

Operating Area No.: CC21026 Name: 11PHS

For block information and statistics, refer to Cover Page.