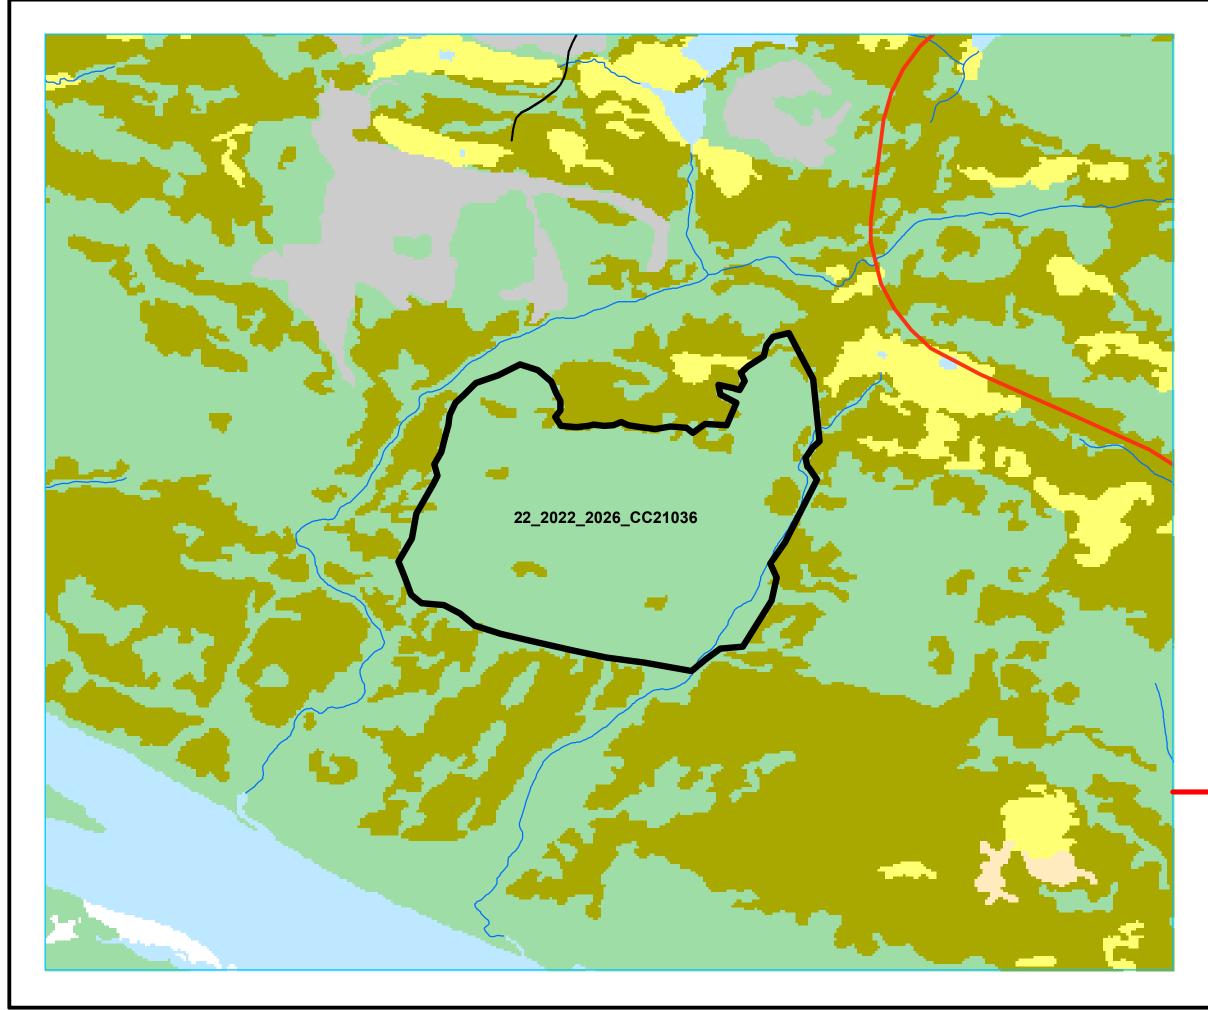

#### **Plan Features**

Recent Cut

Proposed Road

#### **Basemap Features**

# Public Road

- ---- Winter Trails
- ----- Stream
- Water Body
- Productive Forest
- Bog
- Scrub
- Other Non-forest

### Restrictions

- Protected Water Supply
- Protected Parks

## **LISA**

No Cutting

Date: 5/14/2021

Operating Area No.: CC21029 Name: WB1

For block information and statistics, refer to Cover Page.