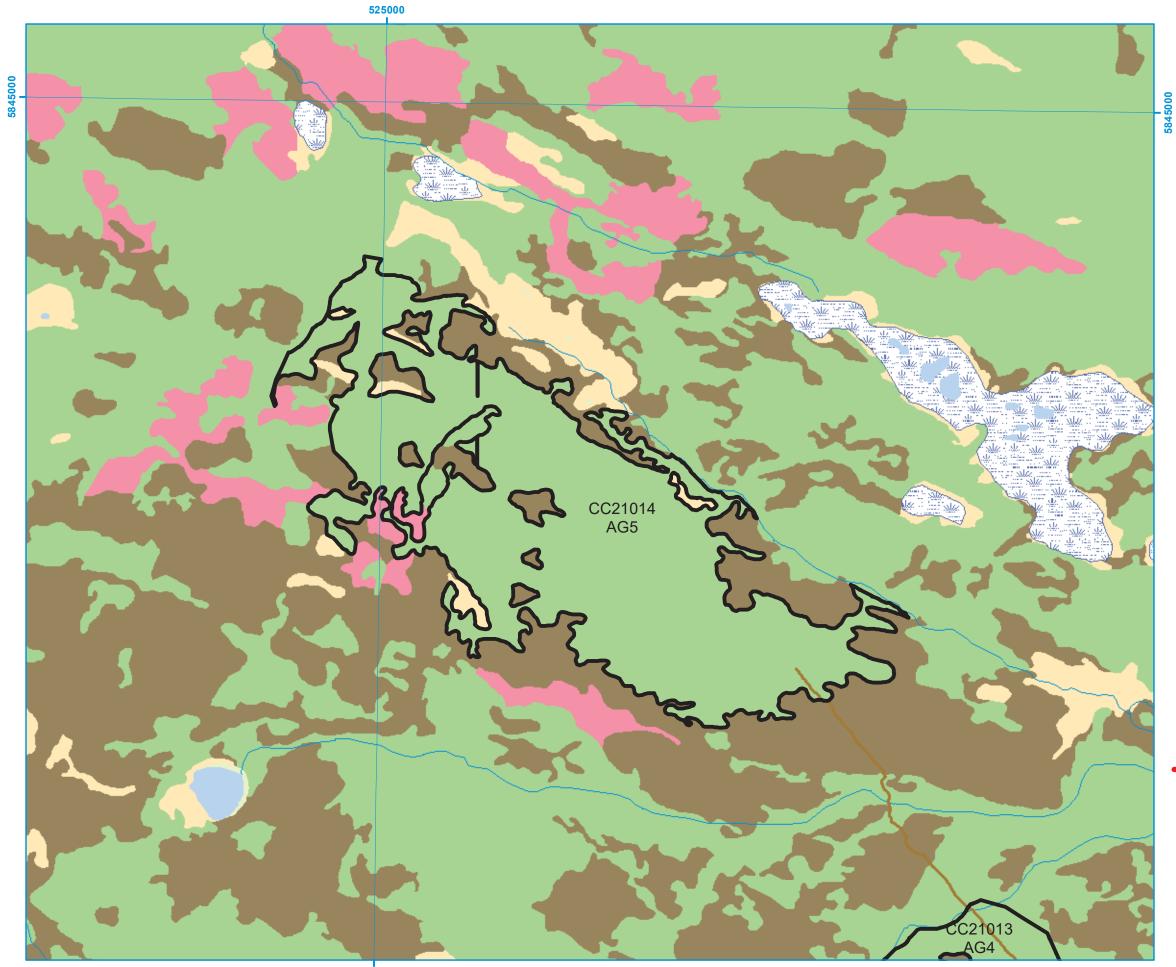

## Five Year Operating Plan 2022-2026 Commercial Harvest Plan Map

Planning Zone : Labrador FMD: 21

Operating Area No.: CC21014 Block ID: AG5

For block information and statistics, refer to Cover Page.

#### **Plan Features**

Commercial Block
Proposed Roads

#### **Basemap Features**

Resource Road
 Public Road
 Stream
 Waterbody
 Wetland
 Productive Forest
 Cutover
 Non-Productive
 Scrub

Non-Forest

#### Restrictions

Operating Area No.: CC21015 Name: C1

For block information and statistics, refer to Cover Page.