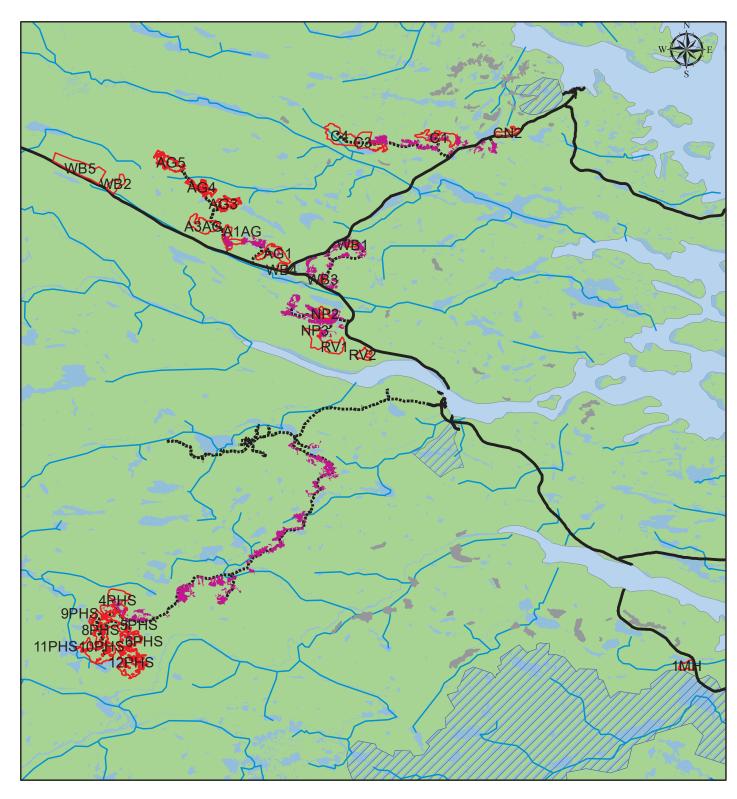

Operating Area No.: CC21005 Name: 1MH

For block information and statistics, refer to Cover Page.

## Five Year Operating Plan 2022-2026 Commercial Harvest Plan Map

Planning Zone : Labrador FMD: 21

Operating Area No.: CC21025 Block ID: 10PHS

For block information and statistics, refer to Cover Page.

## Five Year Operating Plan 2022-2026 Commercial Harvest Plan Map

Planning Zone : Labrador FMD: 21

Operating Area No.: CC21027 Block ID: 12PHS

For block information and statistics, refer to Cover Page.

## Five Year Operating Plan 2022-2026 **Commercial Harvest** Plan Map

Planning Zone : Labrador FMD: 21

Operating Area No.: CC21006 Block ID: A1AG

For block information and statistics, refer to Cover Page.

## Five Year Operating Plan 2022-2026 Commercial Harvest Plan Map

Planning Zone : Labrador FMD: 21

Operating Area No.: CC21014 Block ID: AG5

For block information and statistics, refer to Cover Page.

## Five Year Operating Plan 2022-2026 Commercial Harvest Plan Map

Planning Zone : Labrador FMD: 21

Operating Area No.: CC21018 Block ID: C4

For block information and statistics, refer to Cover Page.