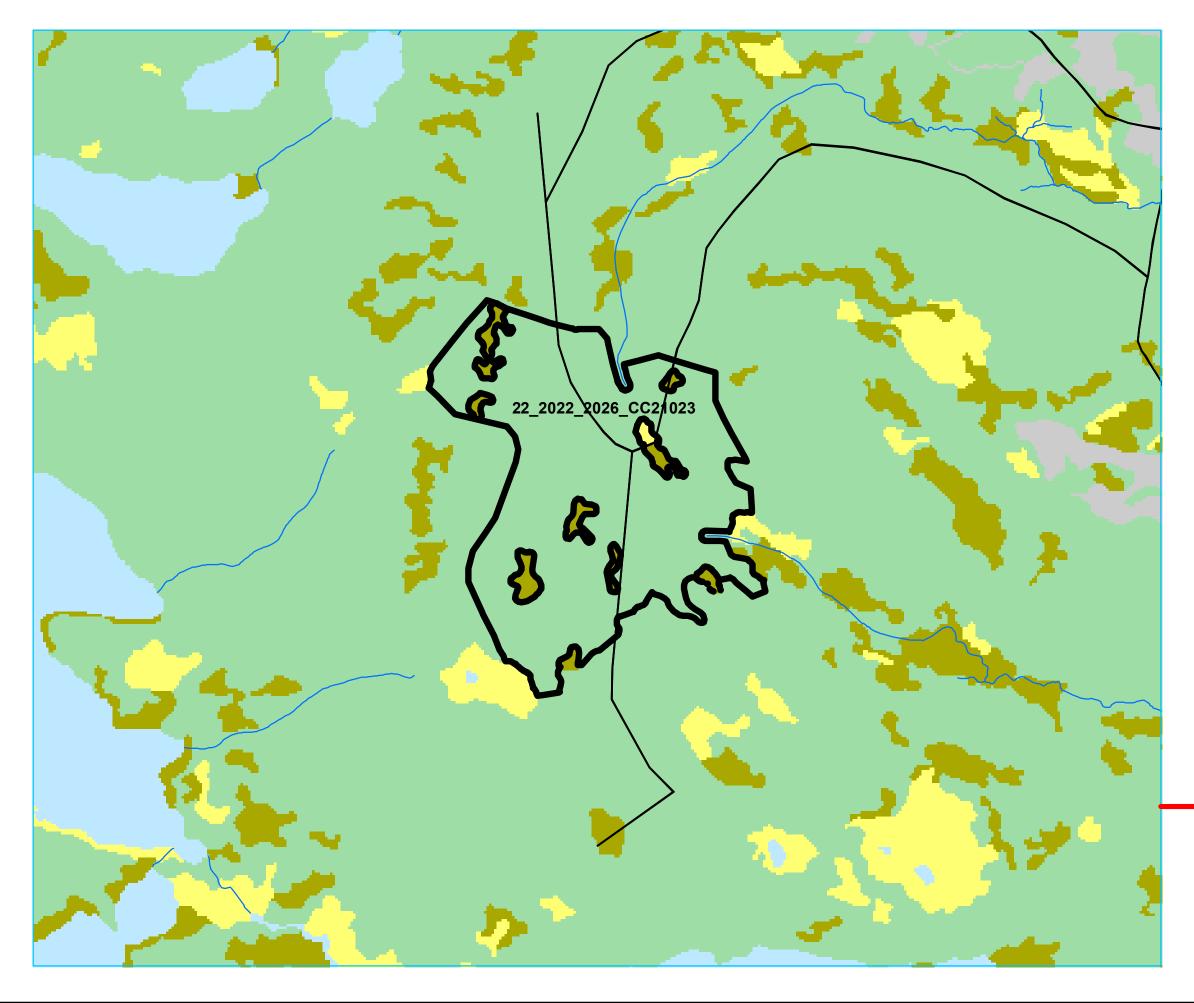

#### **Plan Features**

#### **Basemap Features**

# Public Road

- ---- Winter Trails
- ----- Stream
- Water Body
- Productive Forest
- Bog
- Scrub
- Other Non-forest

### Restrictions

- Protected Water Supply
- Protected Parks

## **LISA**

No Cutting

Date: 5/14/2021

Operating Area No.: CC21024 Name: 9PHS

For block information and statistics, refer to Cover Page.