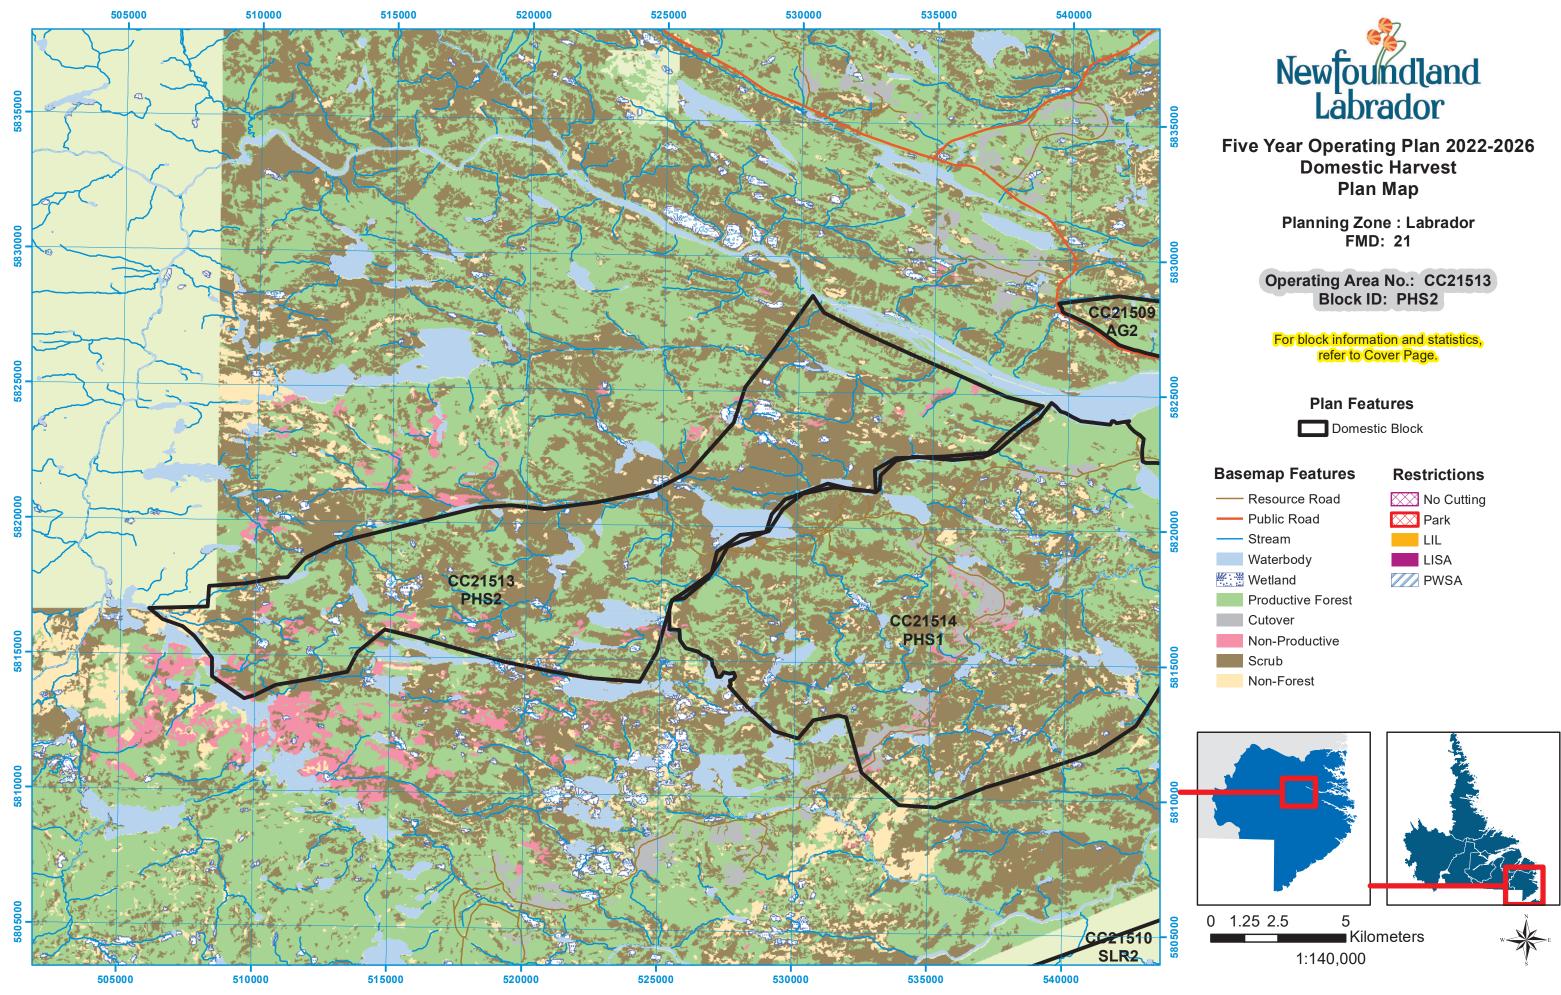

## Five Year Operating Plan 2022-2026 Commercial Harvest Plan Map

Planning Zone : Labrador FMD: 21

Operating Area No.: CC21014 Block ID: AG5

For block information and statistics, refer to Cover Page.

#### **Plan Features**

Commercial Block
Proposed Roads

#### **Basemap Features**

Resource Road
 Public Road
 Stream
 Waterbody
 Wetland
 Productive Forest
 Cutover
 Non-Productive
 Scrub

Non-Forest

#### Restrictions

Operating Area No.: CC21015 Name: C1

For block information and statistics, refer to Cover Page.