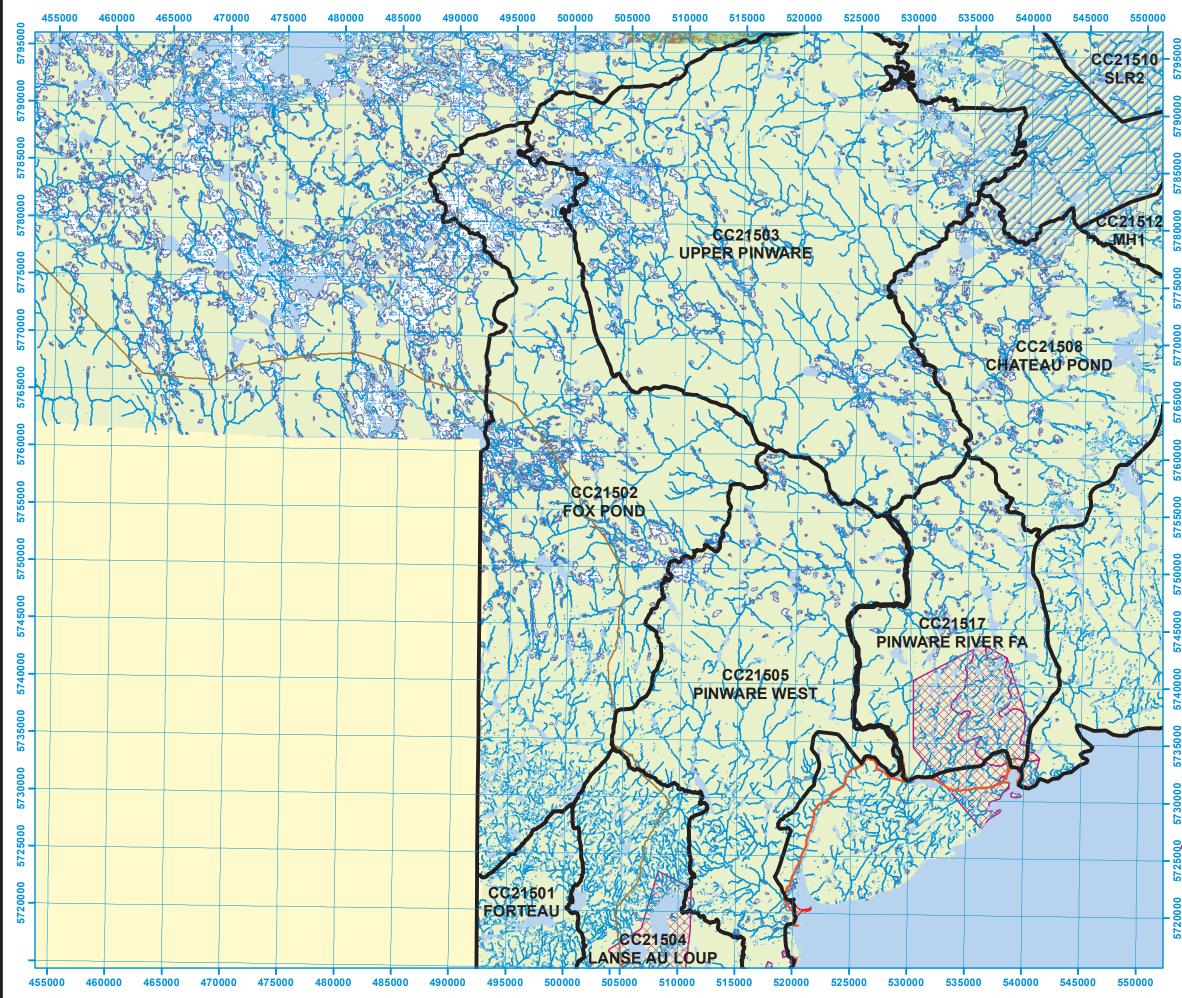

## Five Year Operating Plan 2022-2026 **Domestic Harvest Plan Map**

Planning Zone : Labrador FMD: 21

Operating Area No.: CC21502 Block ID: FOX POND

For block information and statistics, refer to Cover Page.

## **Plan Features**

Domestic Block

#### **Basemap Features**

- ----- Resource Road Public Road
- Stream
- Waterbody
- Wetland
- **Productive Forest** Cutover
- Non-Productive
- Scrub
- Non-Forest

#### **Restrictions**

Map 1 Five Year Operating Plan: 2022 - 2026 Drieman Vegetation Classification

> Planning Zone: Labrador FMD 21

\* Decreasing Visiblity - The lightest areas are visible from 5 or more points viewpoints along the highway. The darkest ares are only visible from 1 viewpoint along the highway.