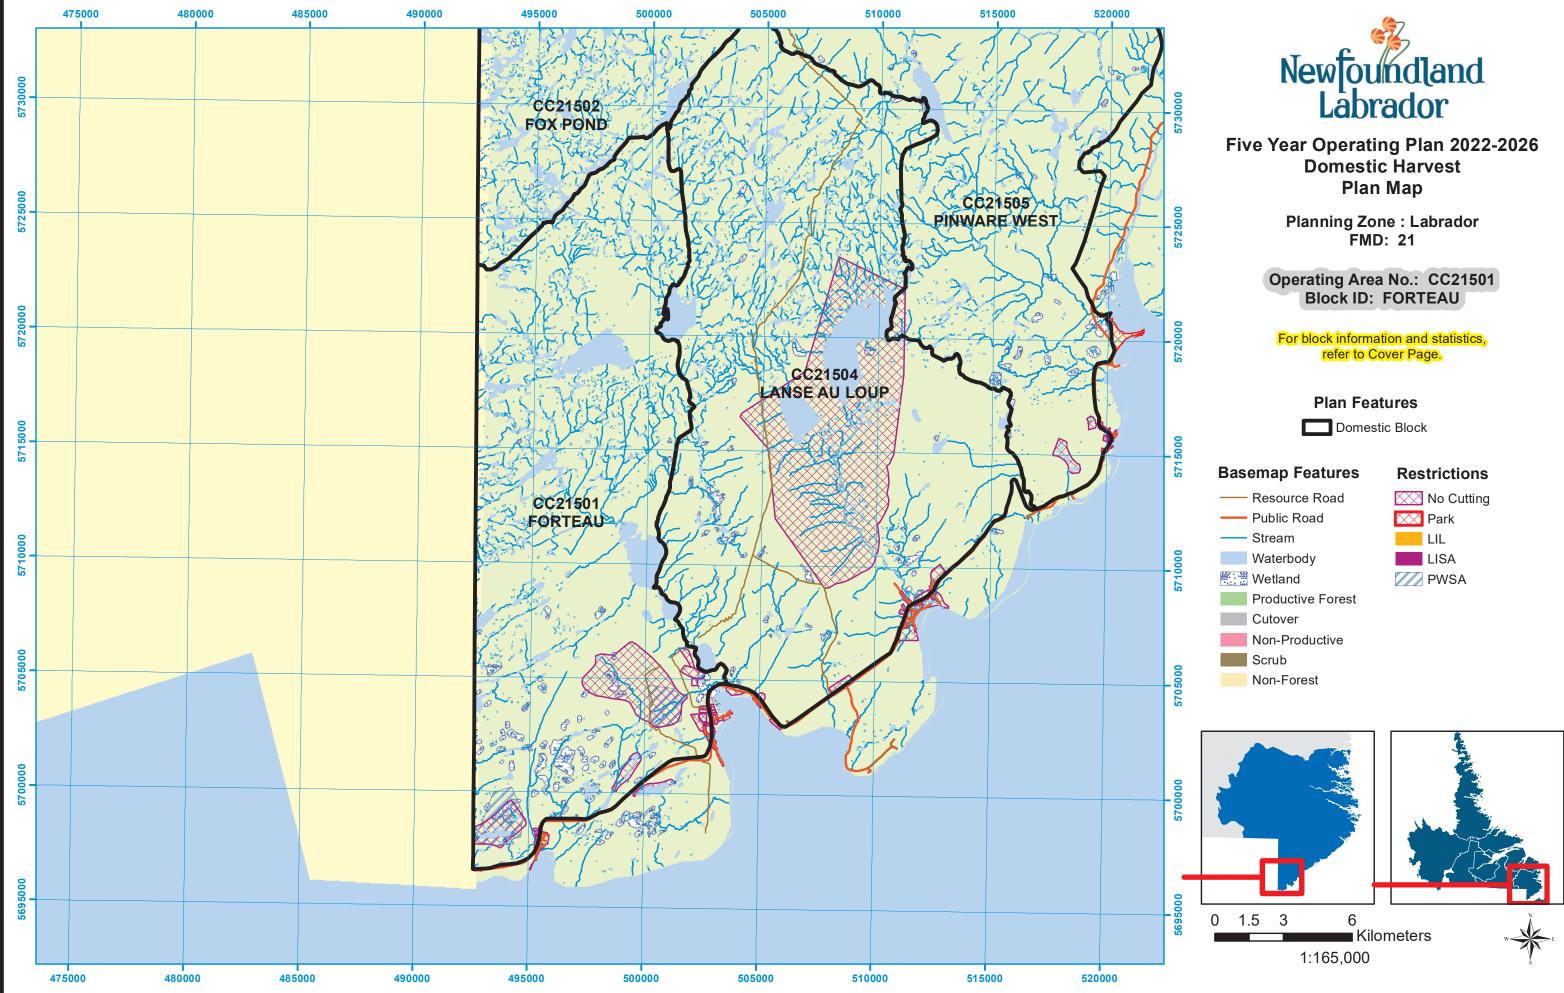

## Five Year Operating Plan 2022-2026 **Domestic Harvest Plan Map**

Planning Zone : Labrador FMD: 21

Operating Area No.: CC21502 Block ID: FOX POND

For block information and statistics, refer to Cover Page.

## **Plan Features**

Domestic Block

#### **Basemap Features**

- ----- Resource Road Public Road
- Stream
- Waterbody
- Wetland
- **Productive Forest** Cutover
- Non-Productive
- Scrub
- Non-Forest

#### **Restrictions**

Map 1 Five Year Operating Plan: 2022 - 2026 Drieman Vegetation Classification

> Planning Zone: Labrador FMD 21

\* Decreasing Visiblity - The lightest areas are visible from 5 or more points viewpoints along the highway. The darkest ares are only visible from 1 viewpoint along the highway.