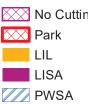

## Five Year Operating Plan 2022-2026 **Domestic Harvest Plan Map**

Planning Zone : Labrador FMD: 21

Operating Area No.: CC21502 Block ID: FOX POND

For block information and statistics, refer to Cover Page.

## **Plan Features**

Domestic Block

#### **Basemap Features**

- ----- Resource Road Public Road
- Stream
- Waterbody
- Wetland
- **Productive Forest** Cutover
- Non-Productive
- Scrub
- Non-Forest

#### **Restrictions**

Map 1 Five Year Operating Plan: 2022 - 2026 Drieman Vegetation Classification

> Planning Zone: Labrador FMD 21

\* Decreasing Visiblity - The lightest areas are visible from 5 or more points viewpoints along the highway. The darkest ares are only visible from 1 viewpoint along the highway.