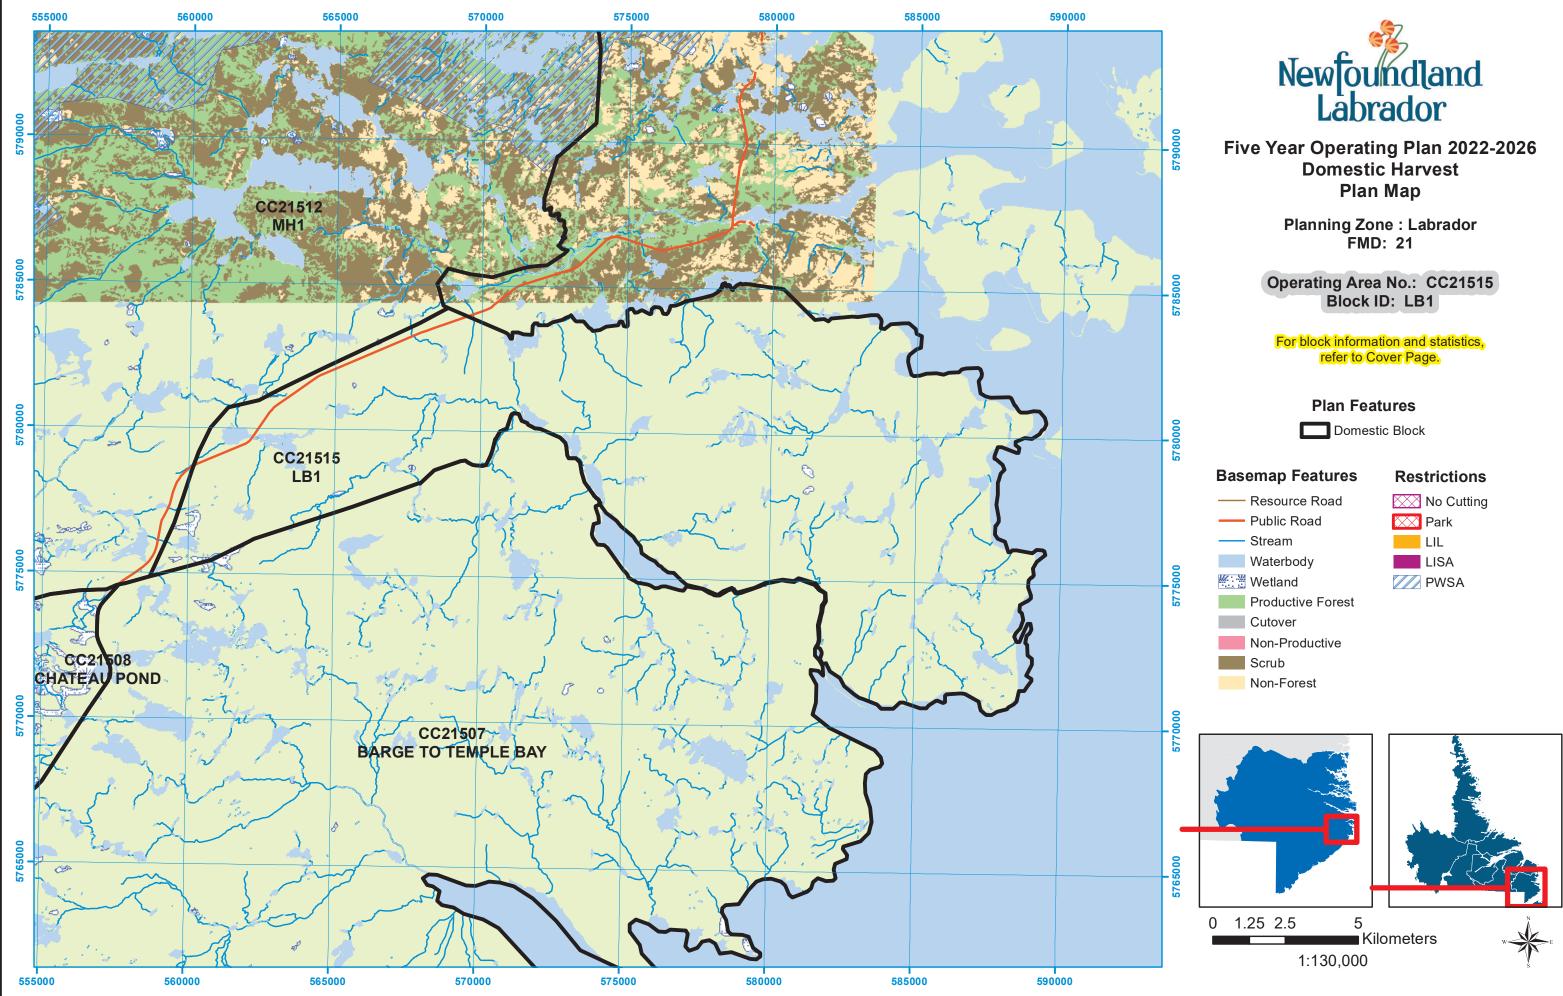

## Five Year Operating Plan 2022-2026 **Domestic Harvest Plan Map**

Planning Zone : Labrador FMD: 21

Operating Area No.: CC21502 Block ID: FOX POND

For block information and statistics, refer to Cover Page.

## **Plan Features**

Domestic Block

#### **Basemap Features**

- ----- Resource Road Public Road
- Stream
- Waterbody
- Wetland
- **Productive Forest** Cutover
- Non-Productive
- Scrub
- Non-Forest

#### **Restrictions**

Map 1 Five Year Operating Plan: 2022 - 2026 Drieman Vegetation Classification

> Planning Zone: Labrador FMD 21

\* Decreasing Visiblity - The lightest areas are visible from 5 or more points viewpoints along the highway. The darkest ares are only visible from 1 viewpoint along the highway.