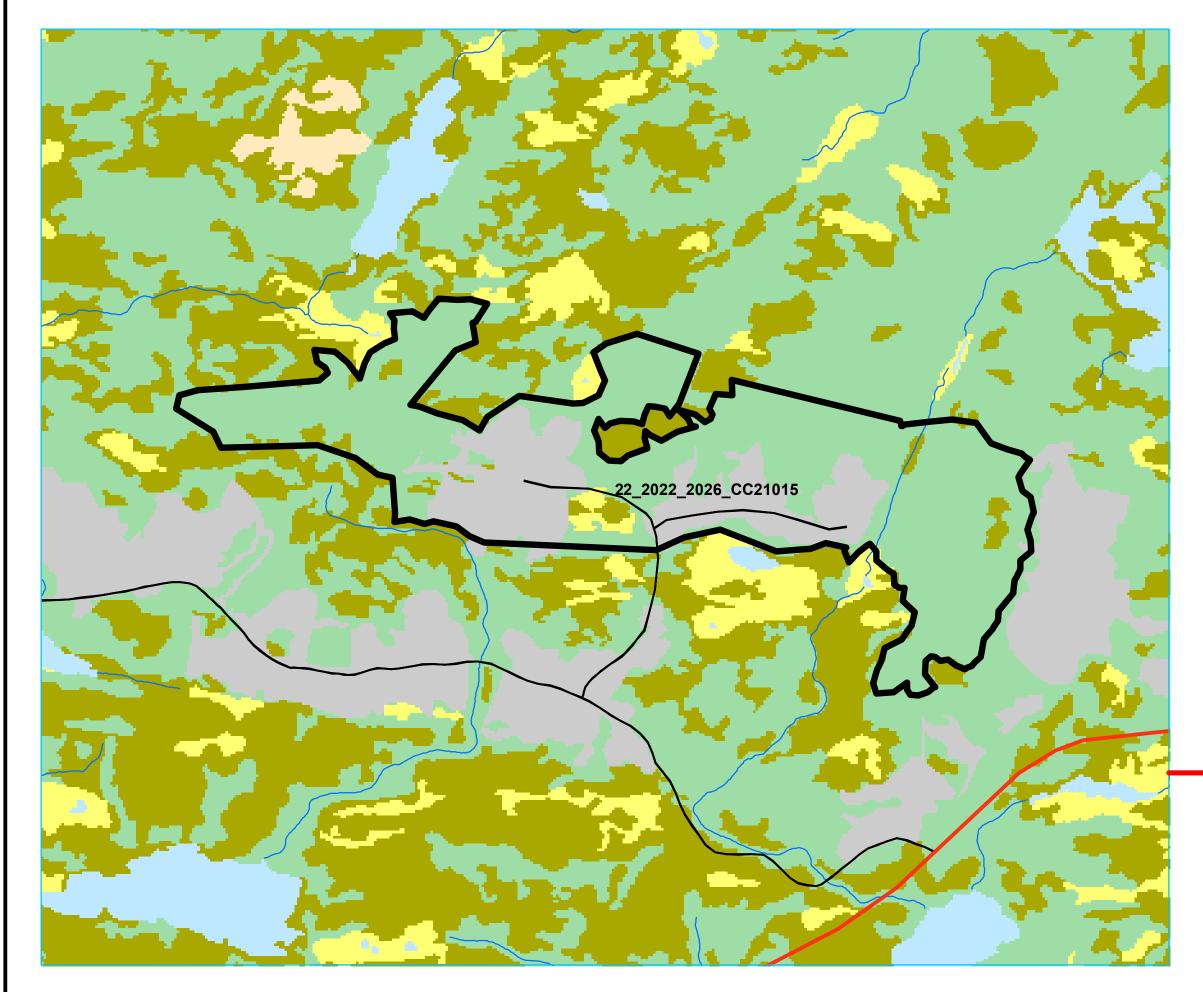

#### Restrictions

Operating Area No.: CC21015 Name: C1

For block information and statistics, refer to Cover Page.

#### **Plan Features**

Recent Cut

Proposed Road

#### **Basemap Features**

# Public Road

- --- Winter Trails
- ----- Stream
- Water Body
- Productive Forest
- Bog
- Scrub
- Other Non-forest

### Restrictions

- Protected Water Supply
- Protected Parks

#### **LISA**

No Cutting

Operating Area No.: CC21003 Name: C3

For block information and statistics, refer to Cover Page.