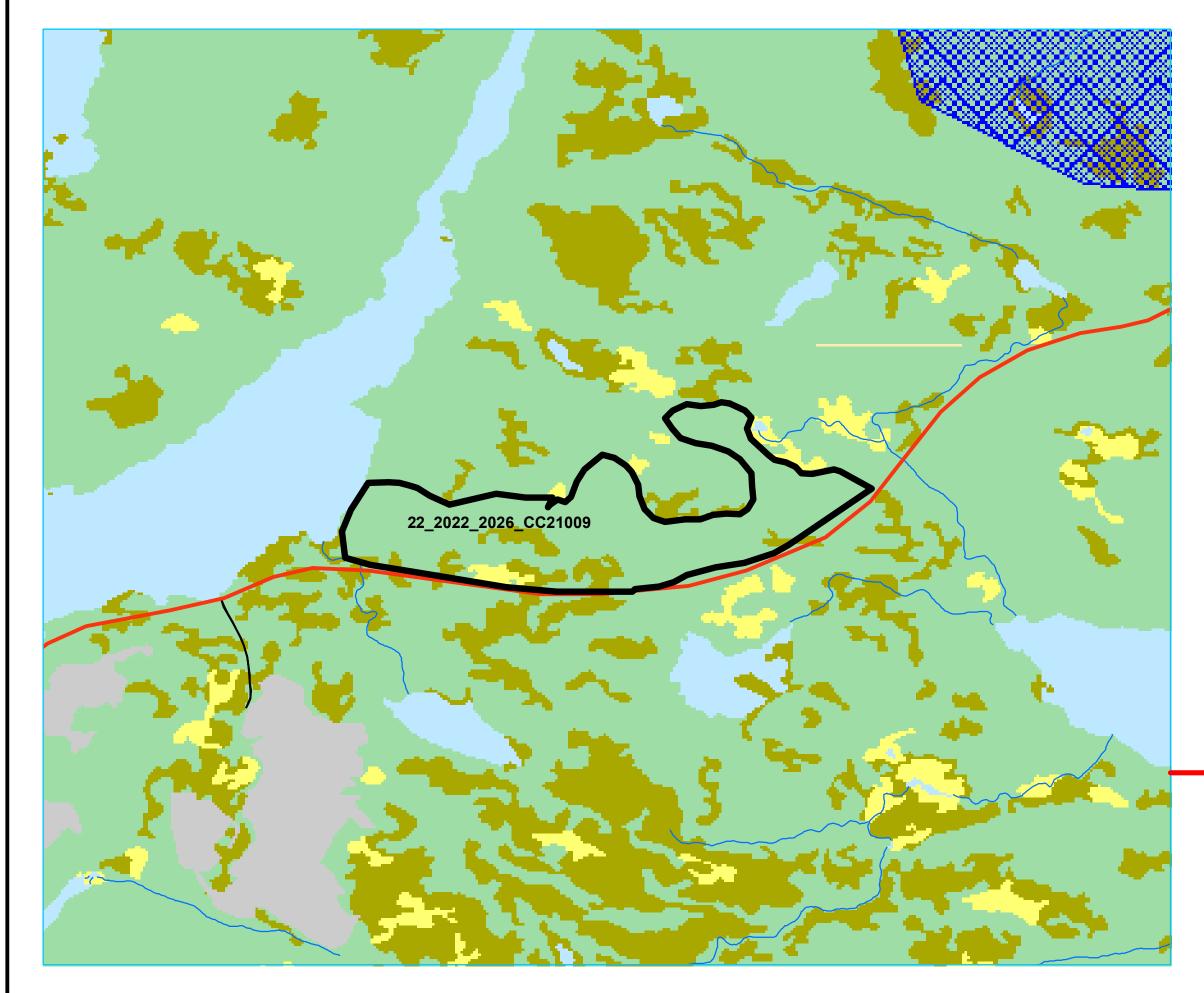

#### **Plan Features**

Recent Cut

Proposed Road

#### **Basemap Features**

- Public Road ---- Winter Trails
- ----- Stream
- Water Body
- Productive Forest
- Bog
- Scrub
  - Other Non-forest

### Restrictions

- Protected Water Supply
- Protected Parks

# LISA

No Cutting

Operating Area No.: CC21002 Name: NP2

For block information and statistics, refer to Cover Page.