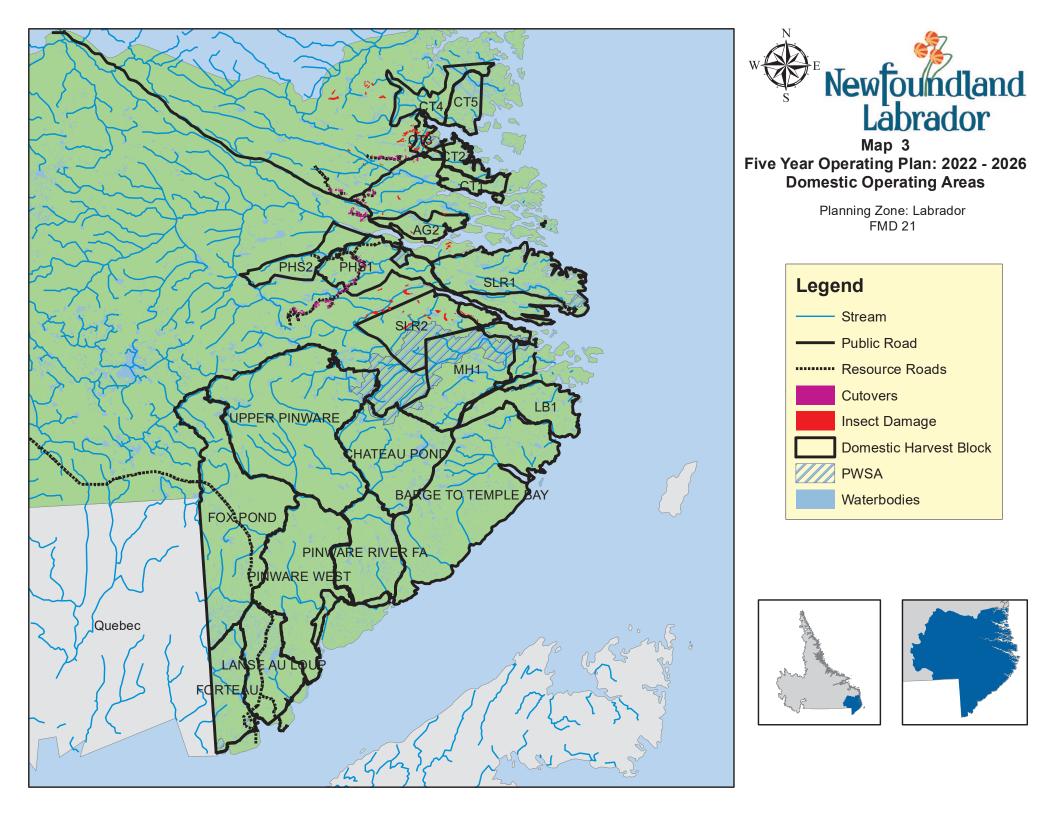

Map 2 Five Year Operating Plan: 2022-2026 Trans-Labrador Highway Viewshed Analysis

> Planning Zone: Labrador FMD: 21

Map 4 Five Year Operating Plan: 2022 - 2026 Commercial Operating Areas

> Planning Zone: Labrador FMD 21