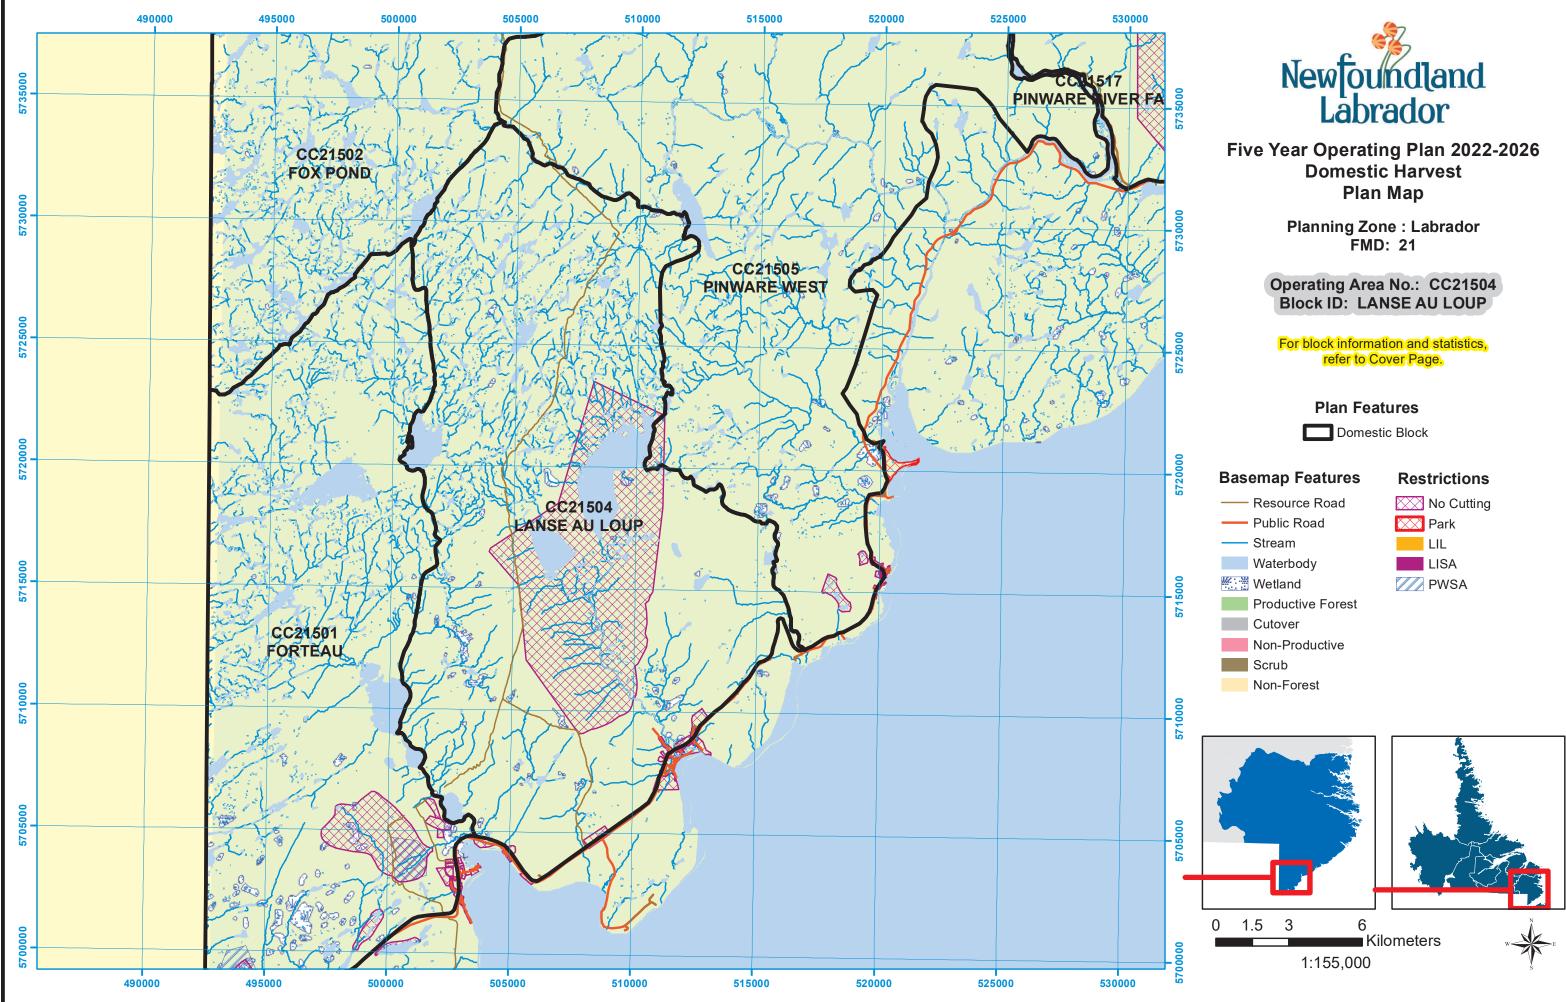

and statistics, refer to Cover Page.



#### **Plan Features**



Recent Cut

Proposed Road

#### **Basemap Features**

## Public Road

- ---- Winter Trails
- ----- Stream
- Water Body
- Productive Forest
- Bog
- Scrub
- Other Non-forest

### Restrictions

- Protected Water Supply
- Protected Parks



# **LISA**

No Cutting

Date: 5/14/2021











## Five Year Operating Plan 2022-2026 **Domestic Harvest Plan Map**

Planning Zone : Labrador FMD: 21

Operating Area No.: CC21502 Block ID: FOX POND

For block information and statistics, refer to Cover Page.

## **Plan Features**

Domestic Block

#### **Basemap Features**

- ----- Resource Road Public Road
- Stream
- Waterbody
- Wetland
- **Productive Forest** Cutover
- Non-Productive
- Scrub
- Non-Forest

#### **Restrictions**

























































































































Map 1 Five Year Operating Plan: 2022 - 2026 Drieman Vegetation Classification

> Planning Zone: Labrador FMD 21







\* Decreasing Visiblity - The lightest areas are visible from 5 or more points viewpoints along the highway. The darkest ares are only visible from 1 viewpoint along the highway.



Map 2 Five Year Operating Plan: 2022-2026 Trans-Labrador Highway Viewshed Analysis

> Planning Zone: Labrador FMD: 21









Map 4 Five Year Operating Plan: 2022 - 2026 Commercial Operating Areas

> Planning Zone: Labrador FMD 21











# Five Year Operating Plan 2022-2026 Proposed Roads Plan Map

Planning Zone : Labrador FMD: 21

For block information and statistics, refer to Cov