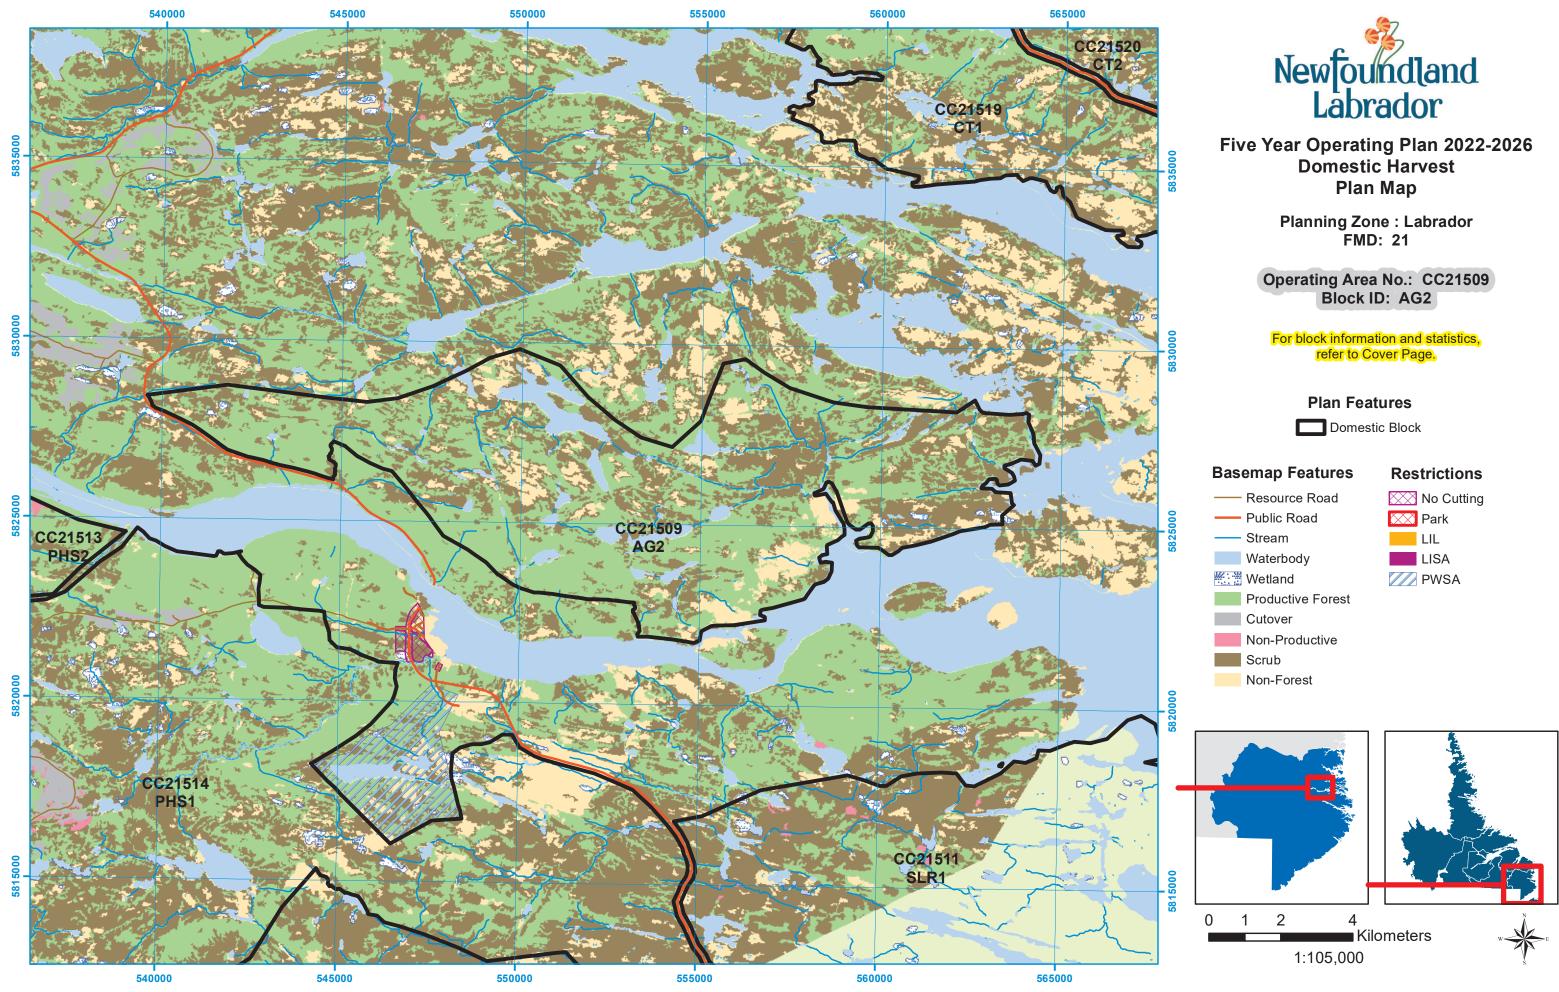

## Five Year Operating Plan 2022-2026 **Domestic Harvest Plan Map**

Planning Zone : Labrador FMD: 21

Operating Area No.: CC21502 Block ID: FOX POND

For block information and statistics, refer to Cover Page.

## **Plan Features**

Domestic Block

#### **Basemap Features**

- ----- Resource Road Public Road
- Stream
- Waterbody
- Wetland
- **Productive Forest** Cutover
- Non-Productive
- Scrub
- Non-Forest

#### **Restrictions**

Map 1 Five Year Operating Plan: 2022 - 2026 Drieman Vegetation Classification

> Planning Zone: Labrador FMD 21

\* Decreasing Visiblity - The lightest areas are visible from 5 or more points viewpoints along the highway. The darkest ares are only visible from 1 viewpoint along the highway.