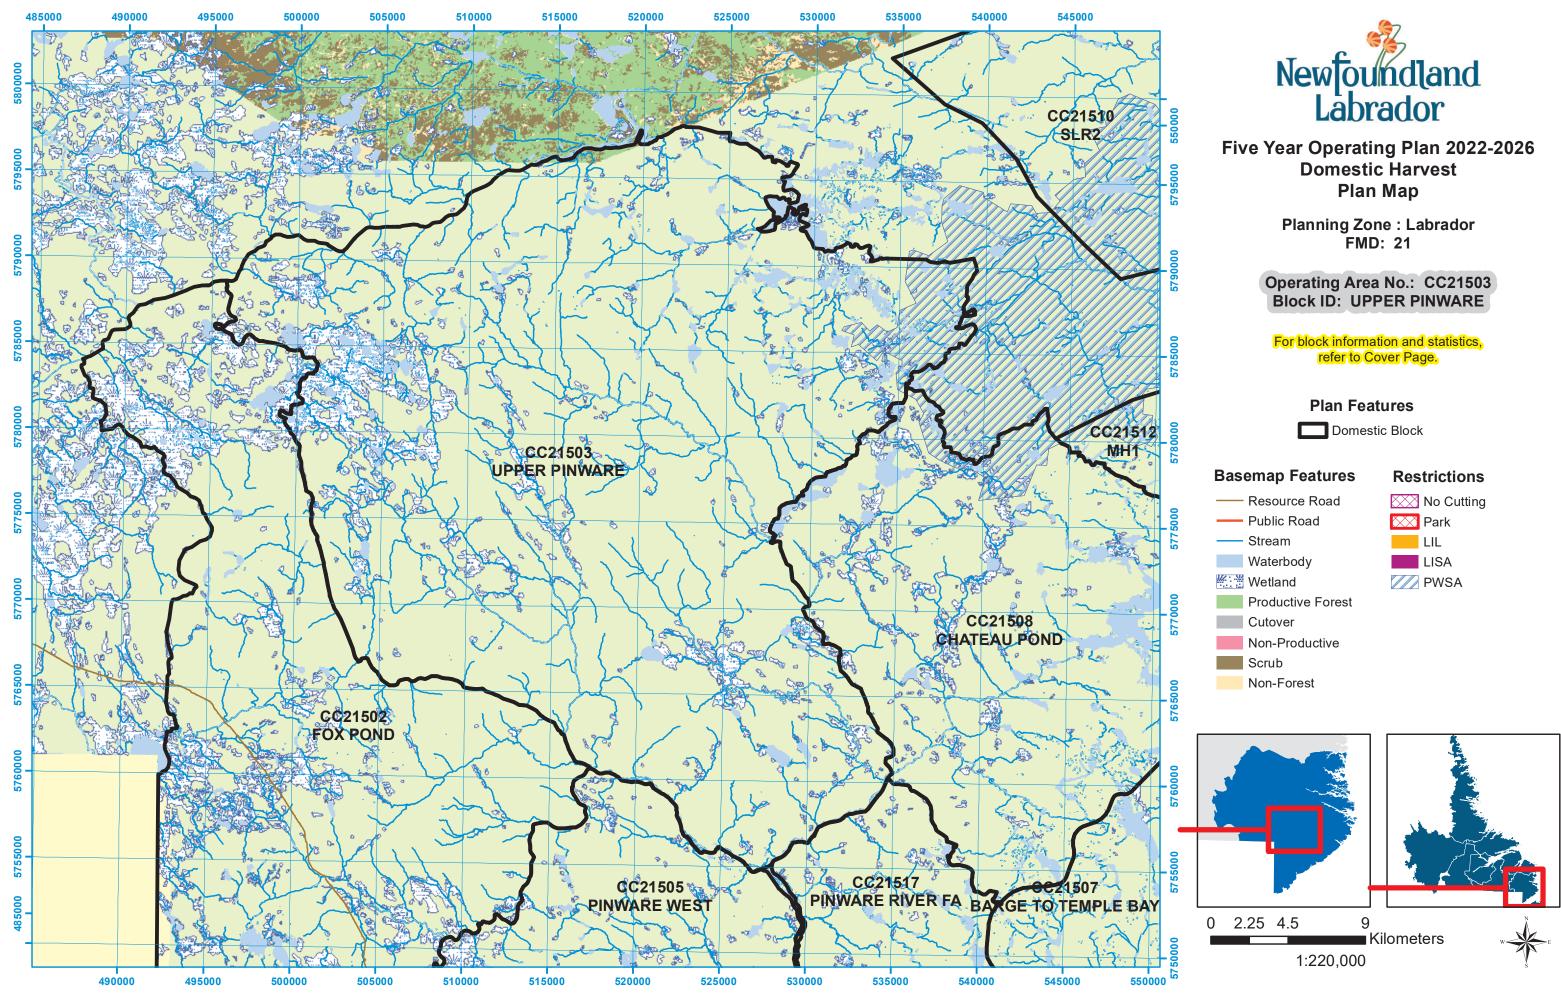

mation and statistics, refer to Cover Page.



#### **Plan Features**



Recent Cut

Proposed Road

#### **Basemap Features**

## Public Road

- ---- Winter Trails
- ----- Stream
- Water Body
- Productive Forest
- Bog
- Scrub
- Other Non-forest

### Restrictions

- Protected Water Supply
- Protected Parks



# **LISA**

No Cutting

Date: 5/14/2021











## Five Year Operating Plan 2022-2026 **Domestic Harvest Plan Map**

Planning Zone : Labrador FMD: 21

Operating Area No.: CC21502 Block ID: FOX POND

For block information and statistics, refer to Cover Page.

## **Plan Features**

Domestic Block

#### **Basemap Features**

- ----- Resource Road Public Road
- Stream
- Waterbody
- Wetland
- **Productive Forest** Cutover
- Non-Productive
- Scrub
- Non-Forest

#### **Restrictions**

























































































































Map 1 Five Year Operating Plan: 2022 - 2026 Drieman Vegetation Classification

> Planning Zone: Labrador FMD 21







\* Decreasing Visiblity - The lightest areas are visible from 5 or more points viewpoints along the highway. The darkest ares are only visible from 1 viewpoint along the highway.



Map 2 Five Year Operating Plan: 2022-2026 Trans-Labrador Highway Viewshed Analysis

> Planning Zone: Labrador FMD: 21









Map 4 Five Year Operating Plan: 2022 - 2026 Commercial Operating Areas

> Planning Zone: Labrador FMD 21











# Five Year Operating Plan 2022-2026 Proposed Roads Plan Map

Planning Zone : Labrador FMD: 21

For block information and statistics, refer