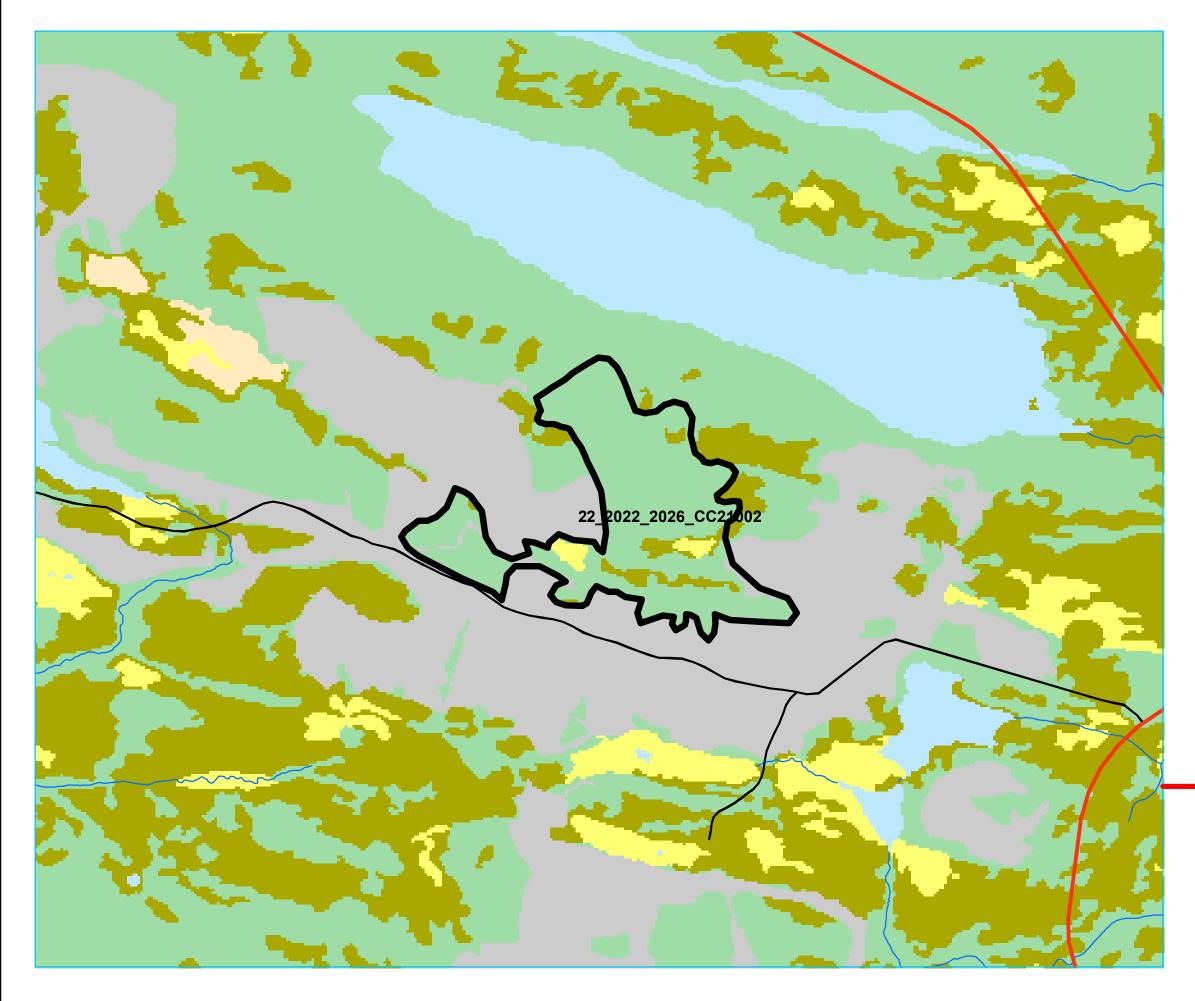

## **LISA**

No Cutting

Date: 5/14/2021

Operating Area No.: CC21034 Name: NP3

For block information and statistics, refer to Cover Page.

#### **Plan Features**

Recent Cut

Proposed Road

#### **Basemap Features**

## Public Road

- ---- Winter Trails
- ----- Stream
- Water Body
- Productive Forest
- Bog
- Scrub
- Other Non-forest

### Restrictions

- Protected Water Supply
- Protected Parks

#### **LISA**

No Cutting

Date: 5/14/2021

Operating Area No.: CC21035 Name: RV1

For block information and statistics, refer to Cover Page.