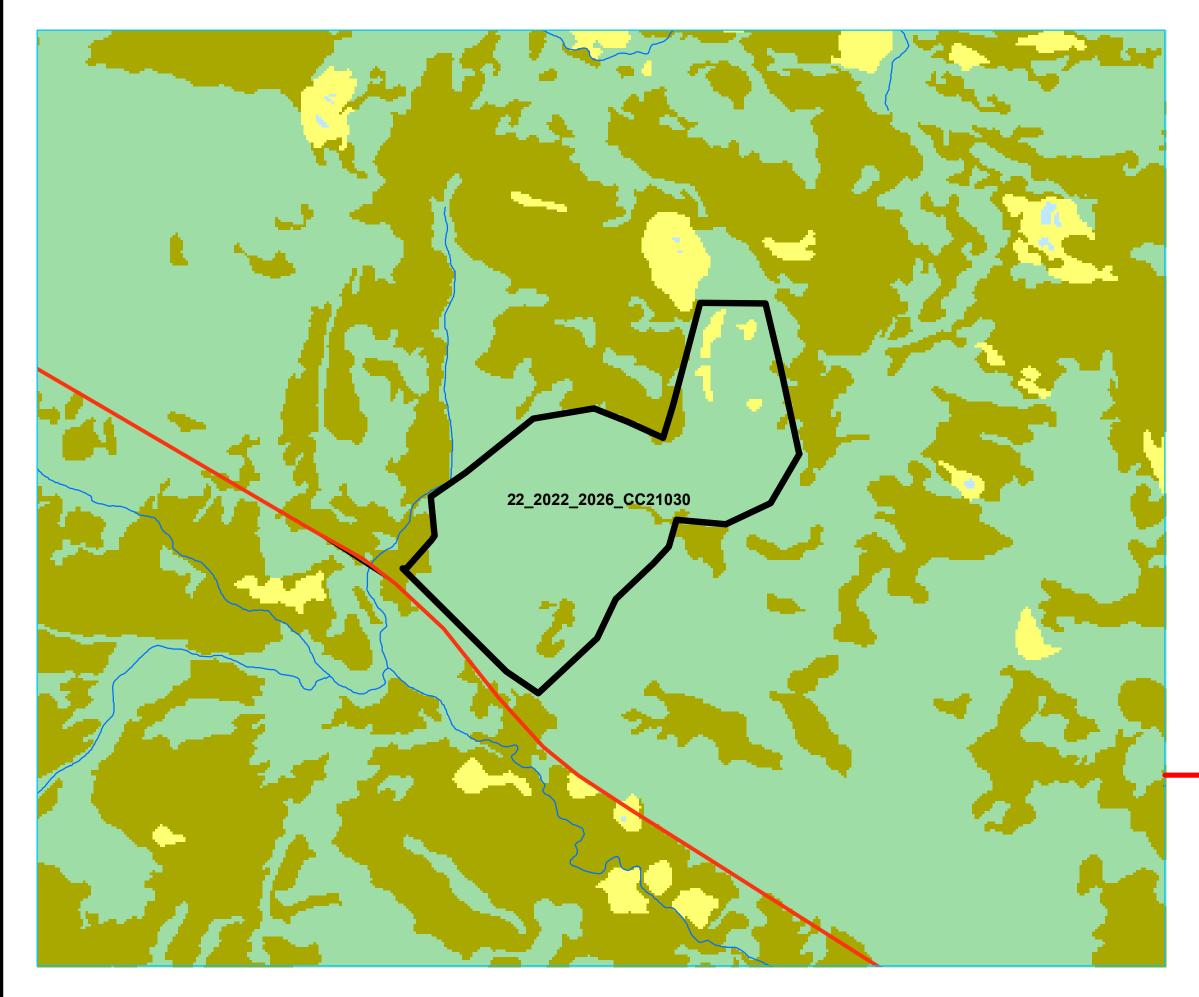

#### **Plan Features**

Proposed Road

#### **Basemap Features**

## Public Road

- ---- Winter Trails
- ----- Stream
- Water Body
- Productive Forest
- Bog
- Scrub
- Other Non-forest

### Restrictions

- Protected Water Supply
- Protected Parks

## **LISA**

No Cutting

Date: 5/14/2021

Operating Area No.: CC21031 Name: WB3

For block information and statistics, refer to Cover Page.