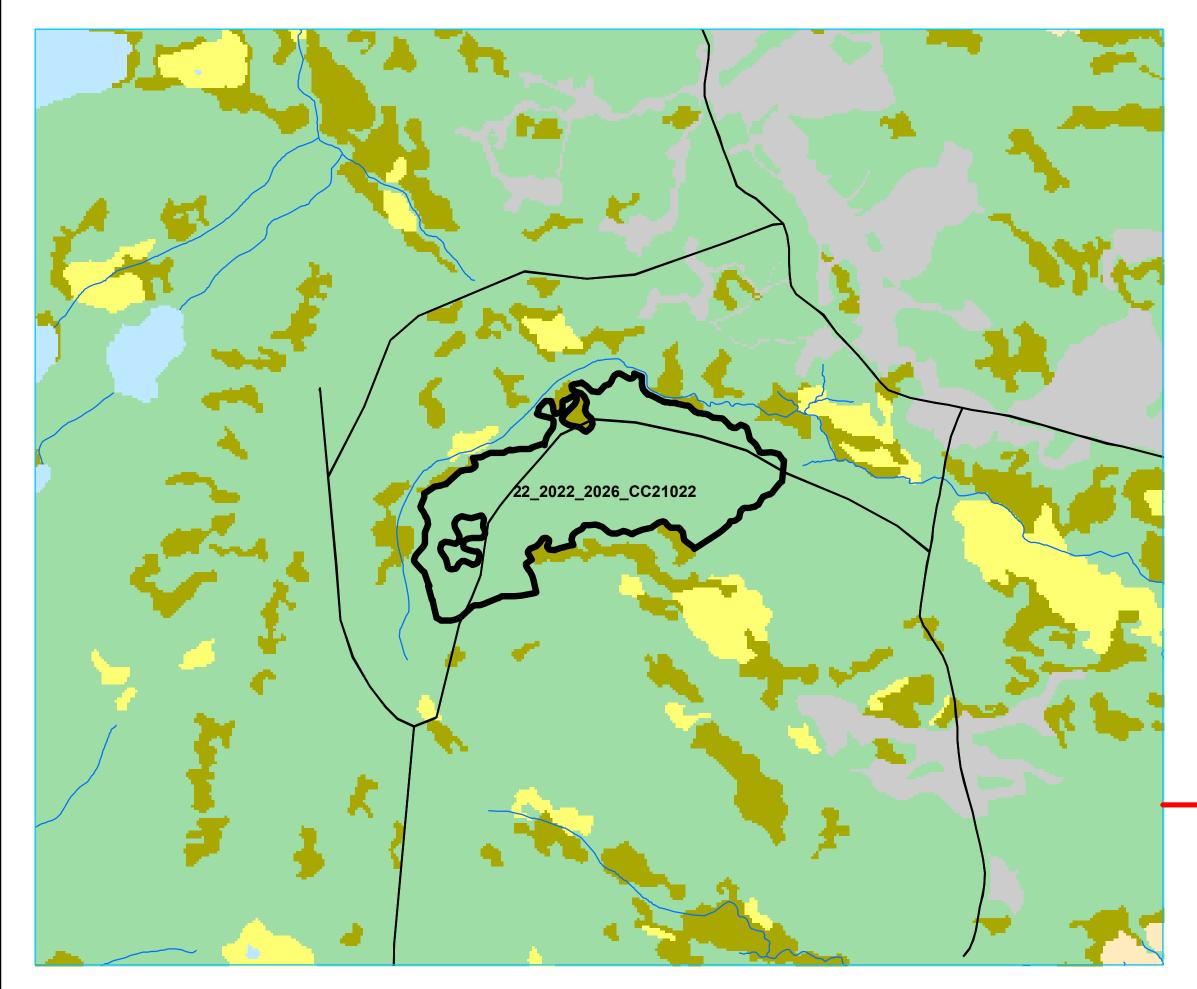

#### **Plan Features**

#### **Basemap Features**

# Public Road

- ---- Winter Trails
- ----- Stream
- Water Body
- Productive Forest
- Bog
- Scrub
- Other Non-forest

### Restrictions

- Protected Water Supply
- Protected Parks

## **LISA**

No Cutting

Date: 5/14/2021

Operating Area No.: CC21024 Name: 9PHS

For block information and statistics, refer to Cover Page.