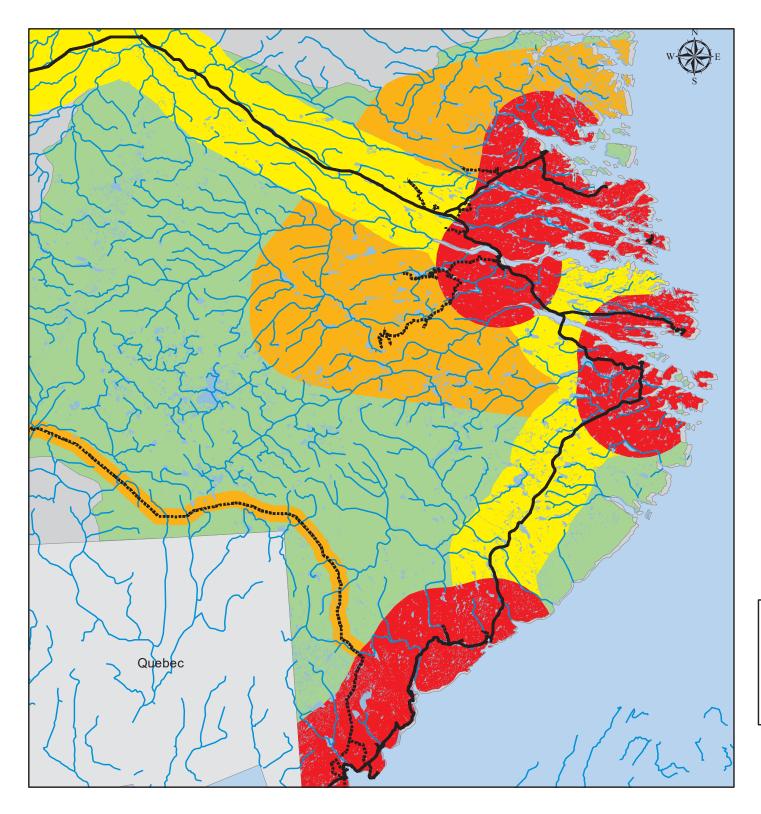

Map 2 Five Year Operating Plan: 2022-2026 Trans-Labrador Highway Viewshed Analysis

> Planning Zone: Labrador FMD: 21

Map 4 Five Year Operating Plan: 2022 - 2026 Commercial Operating Areas

> Planning Zone: Labrador FMD 21