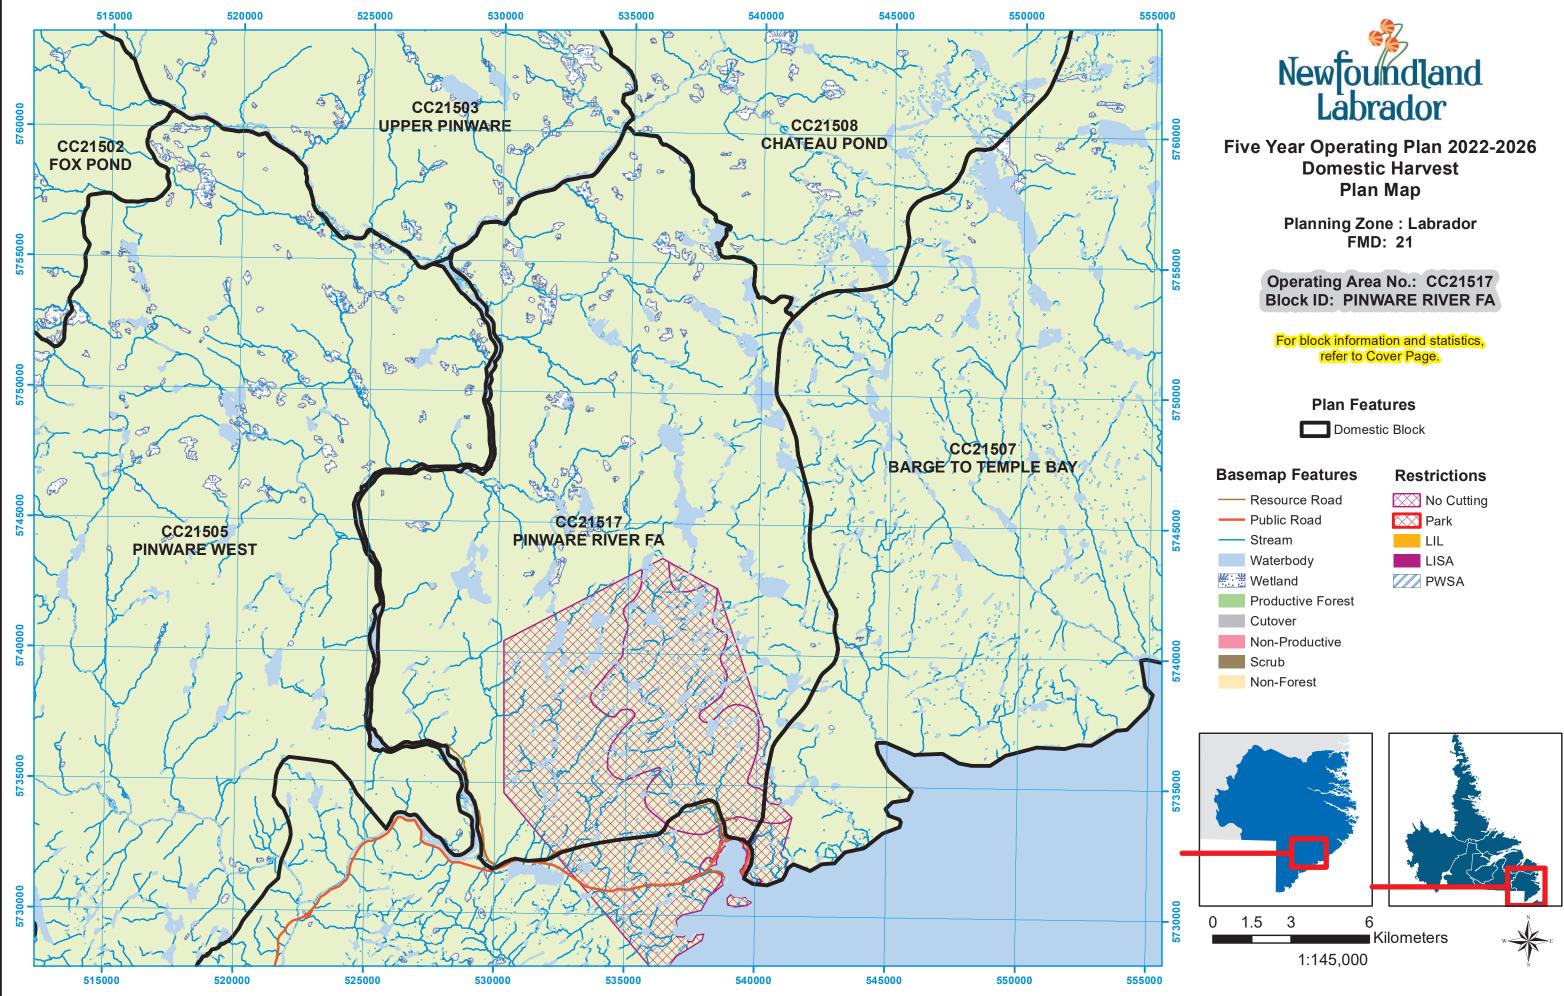

## Five Year Operating Plan 2022-2026 **Domestic Harvest Plan Map**

Planning Zone : Labrador FMD: 21

Operating Area No.: CC21502 Block ID: FOX POND

For block information and statistics, refer to Cover Page.

## **Plan Features**

Domestic Block

#### **Basemap Features**

- ----- Resource Road Public Road
- Stream
- Waterbody
- Wetland
- **Productive Forest** Cutover
- Non-Productive
- Scrub
- Non-Forest

#### **Restrictions**

Map 1 Five Year Operating Plan: 2022 - 2026 Drieman Vegetation Classification

> Planning Zone: Labrador FMD 21

\* Decreasing Visiblity - The lightest areas are visible from 5 or more points viewpoints along the highway. The darkest ares are only visible from 1 viewpoint along the highway.