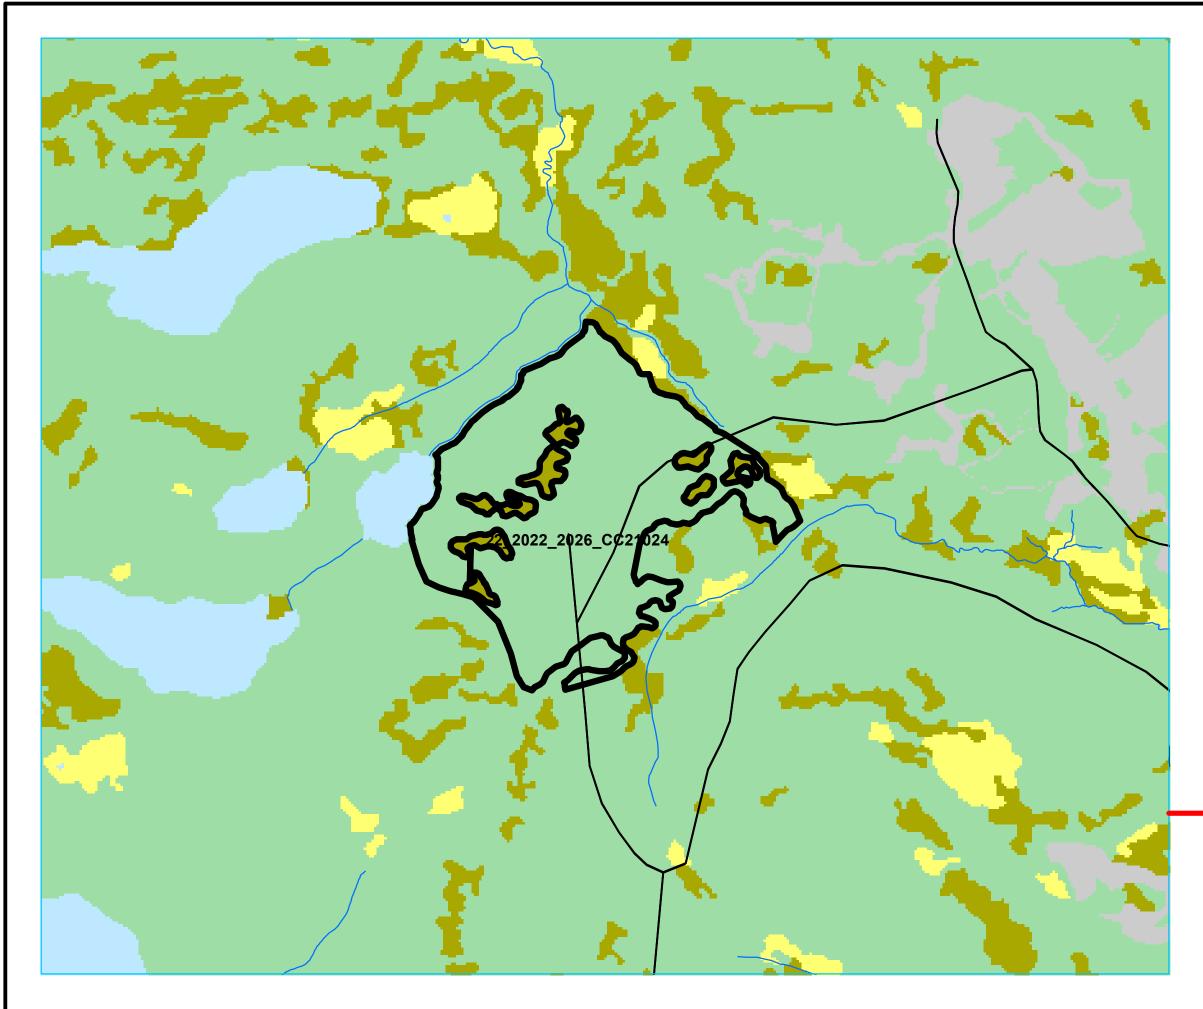

#### **Plan Features**

#### **Basemap Features**

# Public Road

- ---- Winter Trails
- ----- Stream
- Water Body
- Productive Forest
- Bog
  - Scrub
  - Other Non-forest

### Restrictions

- Protected Water Supply
- Protected Parks

## **LISA**

No Cutting

Date: 5/14/2021