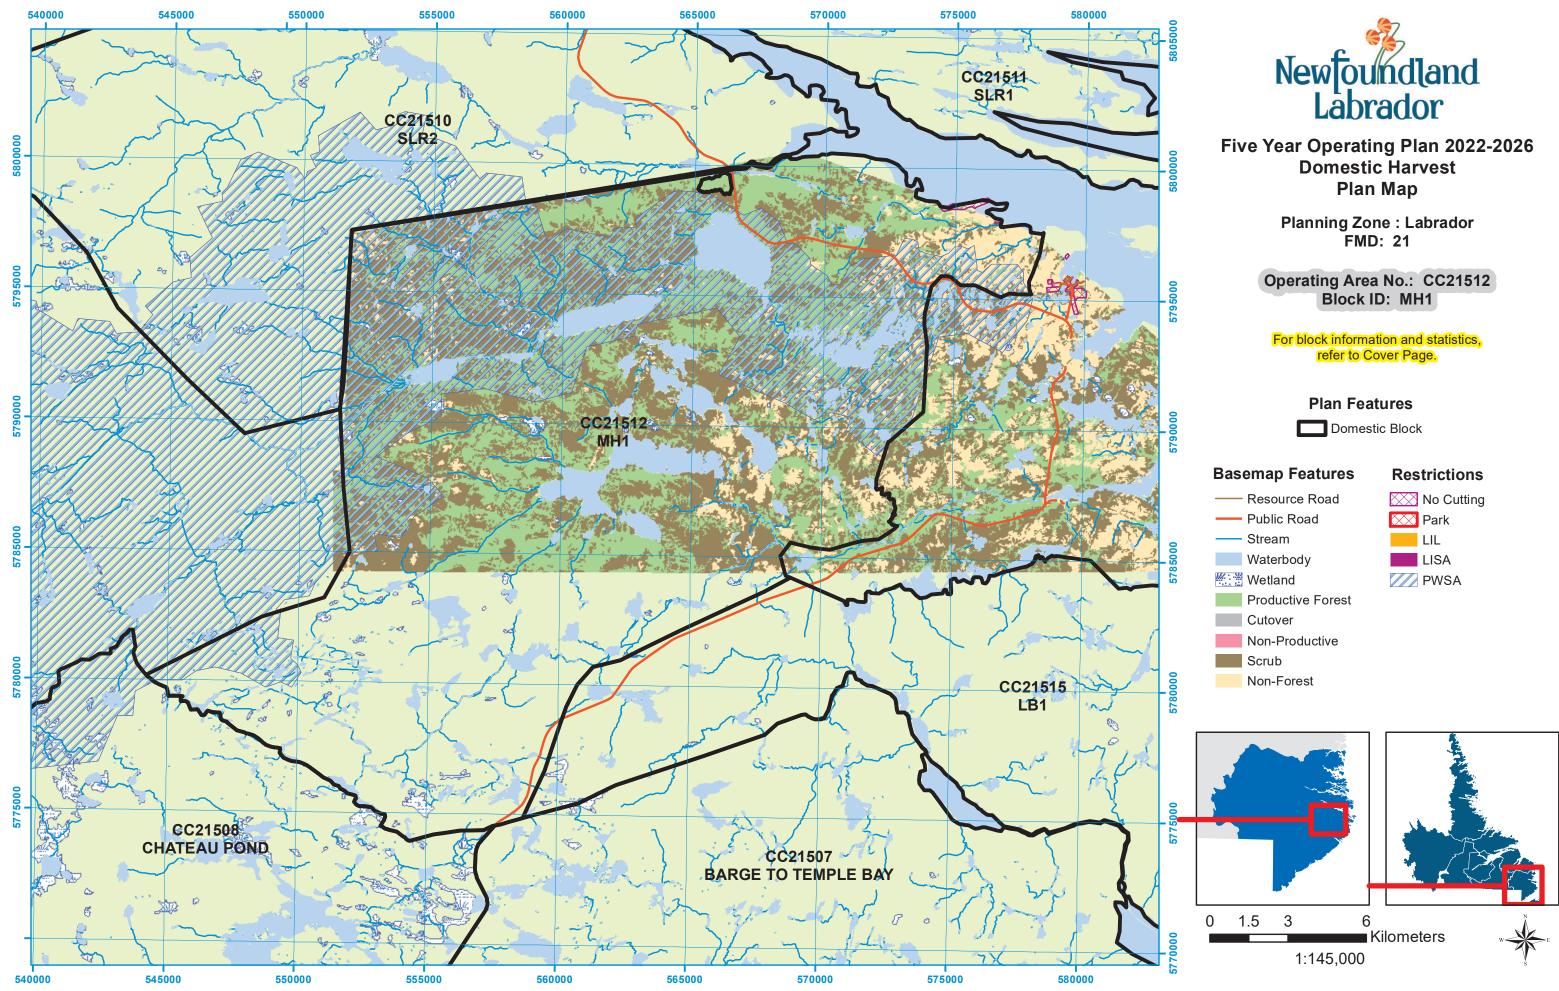

## Five Year Operating Plan 2022-2026 **Domestic Harvest Plan Map**

Planning Zone : Labrador FMD: 21

Operating Area No.: CC21502 Block ID: FOX POND

For block information and statistics, refer to Cover Page.

## **Plan Features**

Domestic Block

#### **Basemap Features**

- ----- Resource Road Public Road
- Stream
- Waterbody
- Wetland
- **Productive Forest** Cutover
- Non-Productive
- Scrub
- Non-Forest

#### **Restrictions**

Map 1 Five Year Operating Plan: 2022 - 2026 Drieman Vegetation Classification

> Planning Zone: Labrador FMD 21

\* Decreasing Visiblity - The lightest areas are visible from 5 or more points viewpoints along the highway. The darkest ares are only visible from 1 viewpoint along the highway.