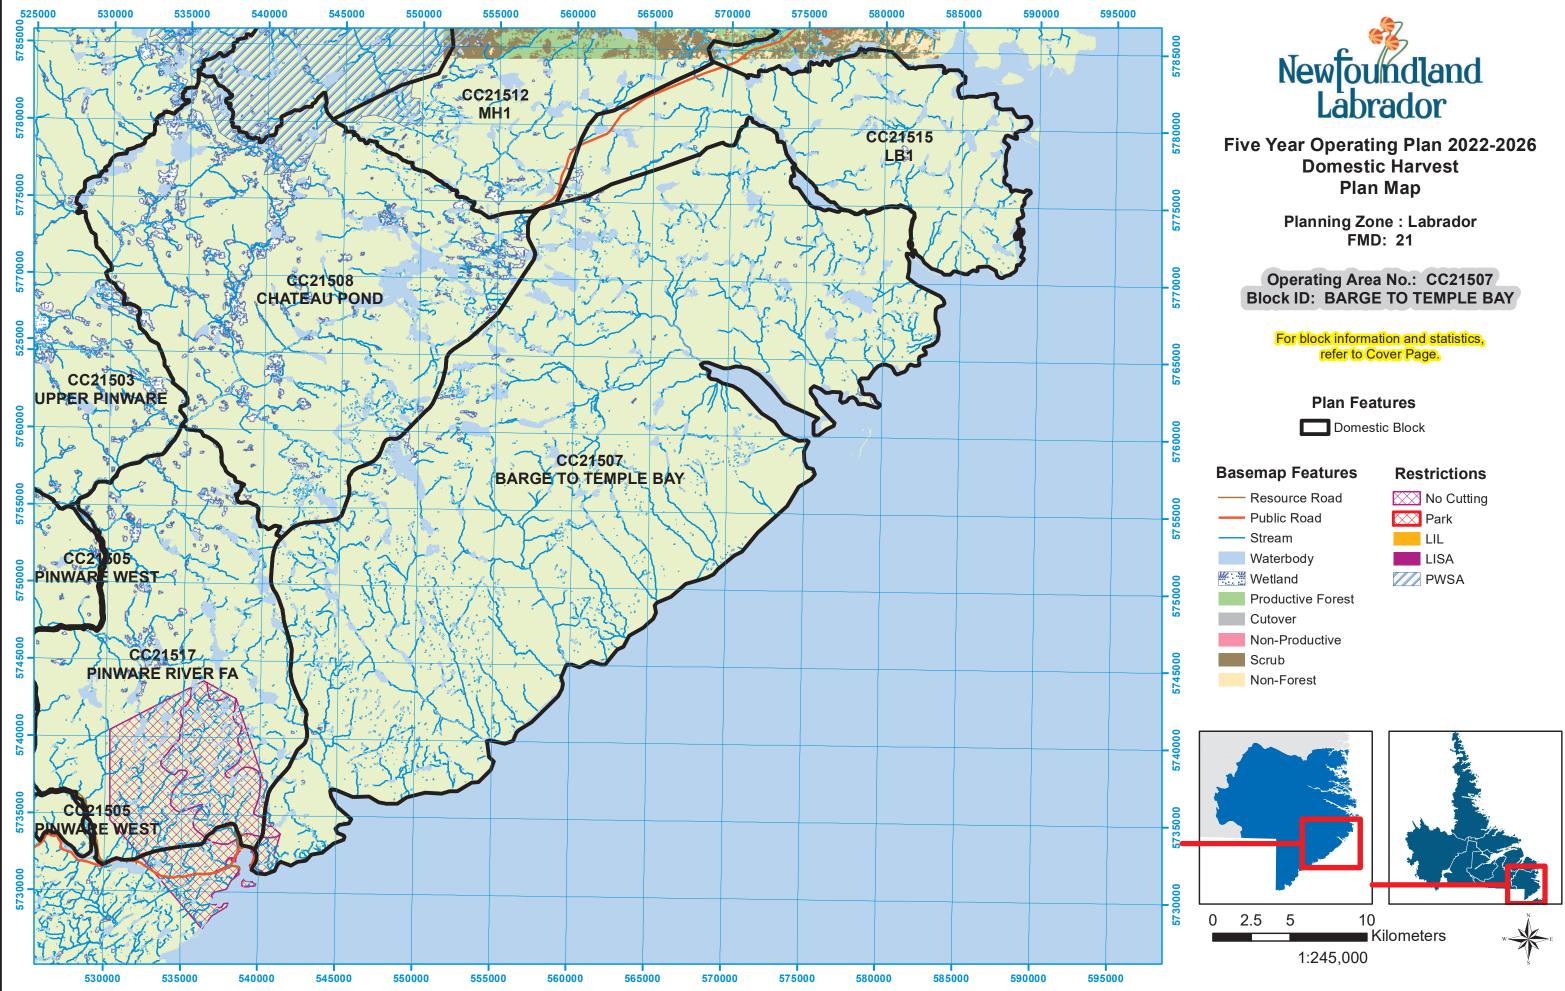

## Five Year Operating Plan 2022-2026 **Domestic Harvest Plan Map**

Planning Zone : Labrador FMD: 21

Operating Area No.: CC21502 Block ID: FOX POND

For block information and statistics, refer to Cover Page.

## **Plan Features**

Domestic Block

#### **Basemap Features**

- ----- Resource Road Public Road
- Stream
- Waterbody
- Wetland
- **Productive Forest** Cutover
- Non-Productive
- Scrub
- Non-Forest

#### **Restrictions**

Map 1 Five Year Operating Plan: 2022 - 2026 Drieman Vegetation Classification

> Planning Zone: Labrador FMD 21

\* Decreasing Visiblity - The lightest areas are visible from 5 or more points viewpoints along the highway. The darkest ares are only visible from 1 viewpoint along the highway.