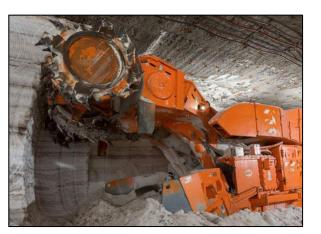

ated between St. George's and Flat Bay
It is wholly within the Town of St. George's municipal boundary

Gypsum Mine • Flat Bay Project

#### Great Atlantic Salt Deposit

- Massive high-grade homogeneous deposit
  Environmentally friendly "green" project
  No chemical processing, no toxic tailings
  Can reduce global carbon emissions by replacing overseas imports
  Immediately adjacent to deep water port



Access Roac

ATLAS Bay St. George Sub-Basin



AtlasSalt.com

## **Atlas Salt Project: Above Ground Layout**







AtlasSalt.com

## **Key Project Components**

The core components for the Project include: 1) Underground mine where the salt will be mined, 2) Surface facilities, and 3) Overland conveyor to deliver the salt to Turf Point for shipment to market

#### **Underground Mine**



AtlasSalt.com



#### **Overland Conveyor**





# **OVERLAND CONVEYER PLAN** Schematic Representation

TUNNEL BRIDGE A

BRIDGEB

a art strat

TURF POINT PORT

25

199

ATLAS. SALT

## **Economy, Employment and Business**

• The Project will represent hundreds of millions of dollars in capital investment for the region



- Key jobs during construction:
  - Heavy Equipment Operators
  - Engineers
  - Labourers
  - Pipe Fitters
  - Electricians
  - Powerline Workers
  - Health and Safety
  - Key jobs during operations:
    - Mining Personnel
    - Underground Maintenance
    - Technical Services
    - Plant & Surface Workers
    - Management & Administration



## **Great Atlantic Project Roadmap Detail**





#### Thank you for your time and your consideration

**Atlas Salt Office** 

33