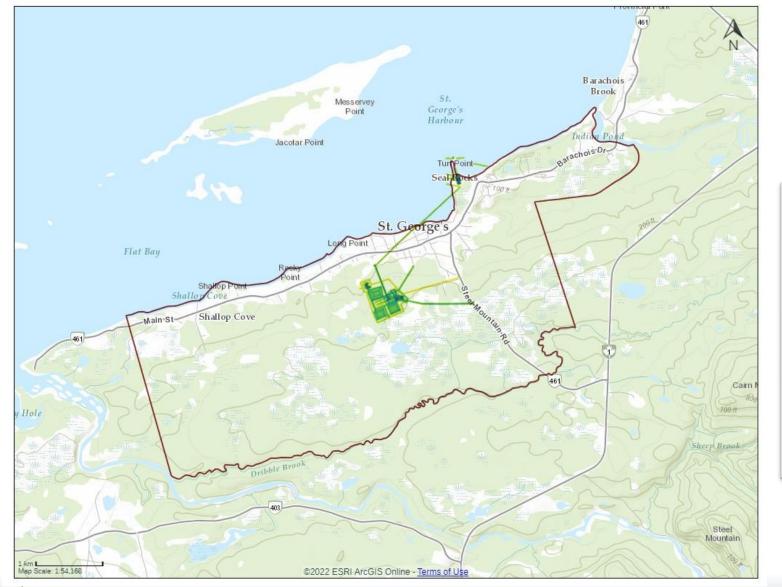

#### **Project Location**

The Project is located between St. George's and Flat Bay
It is wholly within the Town of St. George's municipal boundary

Gypsum Mine • Flat Bay Project

#### Great Atlantic Salt Deposit

- Massive high-grade homogeneous deposit
  Environmentally friendly "green" project
  No chemical processing, no toxic tailings
  Can reduce global carbon emissions by replacing overseas imports
  Immediately adjacent to deep water port

Access Roac

ATLAS Bay St. George Sub-Basin

AtlasSalt.com