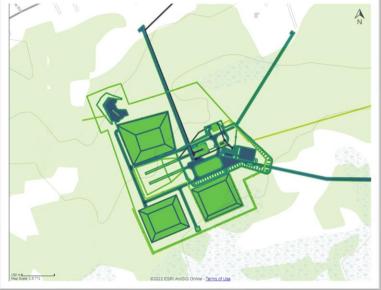

## **Atlas Salt Project: Above Ground Layout**

AtlasSalt.com

## **Key Project Components**

The core components for the Project include: 1) Underground mine where the salt will be mined, 2) Surface facilities, and 3) Overland conveyor to deliver the salt to Turf Point for shipment to market