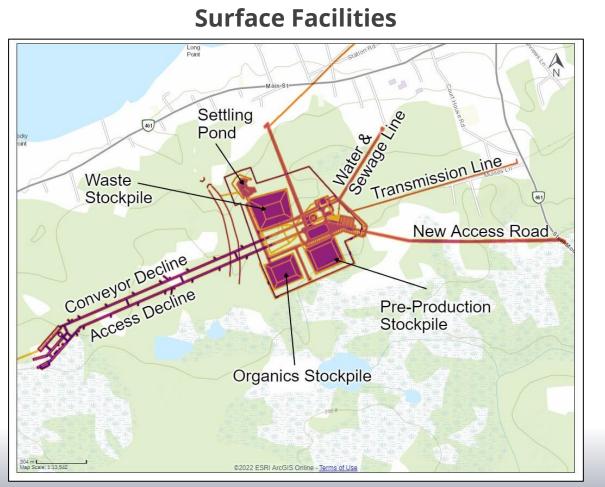

## **Atlas Salt Project: Above Ground Layout**

AtlasSalt.com

## **Key Project Components**

The core components for the Project include: 1) Underground mine where the salt will be mined, 2) Surface facilities, and 3) Overland conveyor to deliver the salt to Turf Point for shipment to market