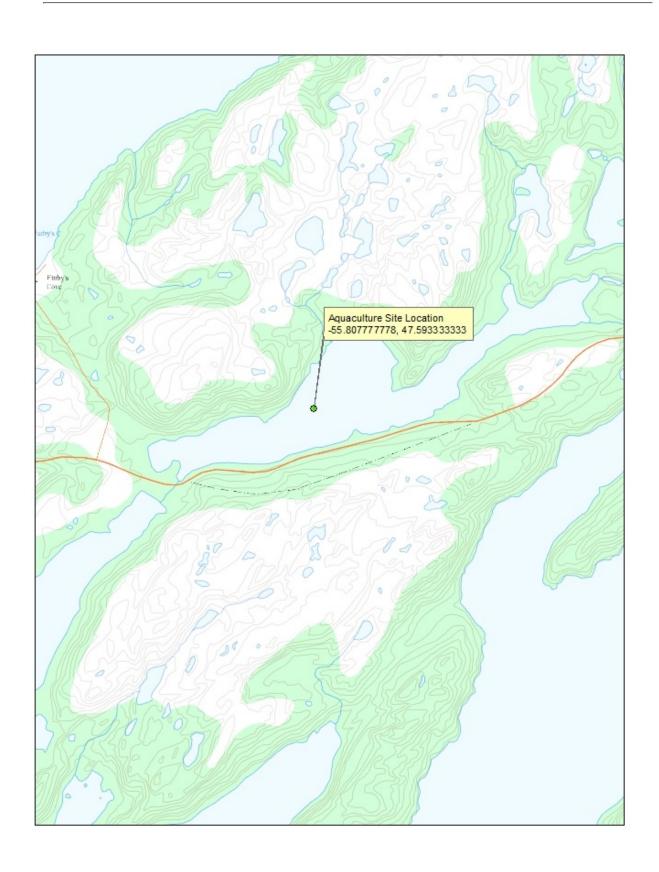

67
St. John's, NL A1C 5X1
FPP-NL@dfo-mpo.gc.ca

Aquaculture Licensing Administrator
Department of Fisheries and Land Resources
PO Box 679, 58 Hardy Avenue
Grand Falls-Windsor NL A2A 2K2
claudettelaing@gov.nl.ca

cc: Renee J. Keel
Manager of Aquaculture Licensing (TA)
Department of Fisheries and Land Resources
P.O. Box 679
Grand Falls-Windsor, NL, A2A 2K2
RKeel@gov.nl.ca

Amir Ali Khan, Ph.D., P.Eng.
Manager, Water Rights, Investigations and Modelling Section
Water Resources Management Division
Department of Municipal Affairs and Environment
P.O. Box 8700
4th Floor, West Block, Confederation Building
St. John's, NL A1B 4J6
akhan@gov.nl.ca

#### GOVERNMENT OF NEWFOUNDLAND AND LABRADOR Department of Municipal Affairs and Environment

No: WUL-20-11140

### Schedule A Location Map for Licence





# Government of Newfoundland and Labrador Department of Municipal Affairs and Environment Water Resources Management Division

Water Rights, Investigations, and Modelling Section Water Resources Management Division Department of Municipal Affairs and Environment PO Box 8700 St. John's NL A1B 4J6

Date: JULY 29, 2020

File: 515/AQ637

NOTIFICATION OF ACCEPTANCE OF WATER USE LICENCE
Water Use for Freshwater Aquaculture Facility in Long Pond Site #1

Water Use Licence No. WUL-20-11140 issued on JULY 29, 2020, and valid until JULY 29, 2025.

As a Licensee of Water Use Licence No. WUL-20-11140, issued pursuant to the Water Resources Act, Cold Ocean Salmon Inc. (the "Licensee"), agrees to accept this Licence for the stated duration and abide by all terms and conditions, reservations, excepti