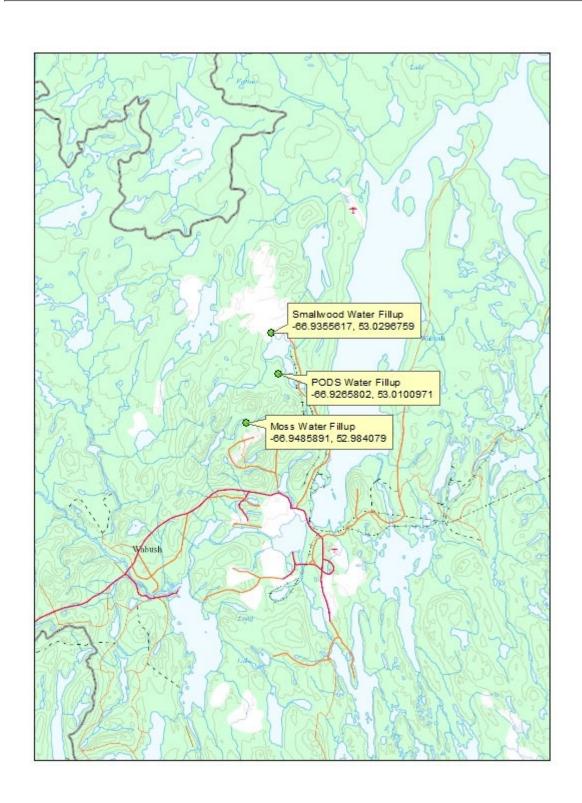

No: WUL-21-11698

Schedule A Location Map for Licence

Change and Municipalities.

- 1. Ownership of water rights remains with the Crown and is not transferred. This Water Use Licence only provides permission for the Licensee to withdraw and use water for the designated purpose indicated in this Licence.
- 2. The non-exclusive rights and privileges hereby demised by this Licence shall not be sold, assigned, transferred, leased, mortgaged, sublet or otherwise alienated by the Licensee.
- 3. The Licensee acknowledges and agrees that this Licence does not grant any interest in land.
- 4. This Licence shall expire on April 6, 2026 or earlier if suspended or modified or cancelled by the Minister due to reasons that include, but is not limited to, non-compliance with the Water Resources Act, 2002 and terms and conditions, reservations, exceptions, and provisions, lack of utilization of approved water for the designated purpose or prompt reporting pursuant to this Licence. Also, this Licence may be renewed by the Minister for such renewal term as the Minister deems appropriate, on such terms and conditions as the Minister considers appropriate and in the public interest, provided the Licensee applies for a new Licence at least hundred and eighty (180) days before the expiry of this Licence.
- 5. The designated purpose of the water use is Industrial (General Purpose).
- 6. This Licence shall not be interpreted as granting any right to sell bulk water from the said body of water in or outside the Province or to remove bulk water from the said body of water to outside the Province.
- 7. The maximum estimated annual water withdrawal from the PODS Water Fill Up, Smallwood Water Fill Up, and Moss Water Fill Up, shall not exceed 11,356 cubic meters (600,000 gallons per month from May to September), 15,142 cubic meters (800,000 gallons per month from May to September), and 11,356 cubic meters (600,000 gallons per month from May to September) respectively, subject to water availability without changing the hydraulic characteristics of or causing impact on fish and fish habitat in the said bodies of water or impact on other water users in or outside the withdrawal and use activities areas. The Licensee shall not at any time withdraw and use amounts of water in excess of the need of water to the designated purpose of the water use indicated in this Licence, irrespective of the amount of water authorized by this Licence. The water withdrawal pipe of the intake must be fitted with a screen to protect fish from impingement or entrainment. In addition, the Licensee shall take all necessary measures to avoid damage of fish habitat and disturbance of the material of the said bodies of water.
- 8. The Licensee shall not make changes in the purpose, plans and rates and amounts of water authorized by this Licence or construct any systems or works or divert the course or alter the physical features of the said body of water or any nearby body of water without the prior written approval from the Minister. Also, the Licensee shall abide by all permits and licences issued or to be issued by the Minister to the Licensee.