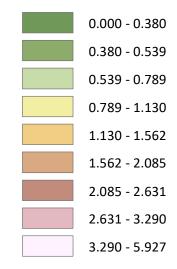

## WATER QUALITY **Copper**

Total Copper, Cu (µg/L)

## Sampling Site

Water Quality Monitoring Agreement

Surface water quality data collected between 1985 and 2013 from 117 Water Quality Monitoring Agreement sites was compiled to create this contour map. Each coloured region of the map shows an estimated range for the water quality parameter, based on median values of the data. Contours were created by geographic information system software using an inverse distance weighting model.