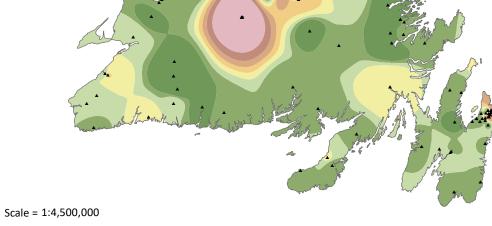

## WATER QUALITY **Copper**

Total Copper, Cu (µg/L)

## Sampling Site

Water Quality Monitoring Agreement

Surface water quality data collected between 1985 and 2013 from 117 Water Quality Monitoring Agreement sites was compiled to create this contour map. Each coloured region of the map shows an estimated range for the water quality parameter, based on median values of the data. Contours were created by geographic information system software using an inverse distance weighting model.