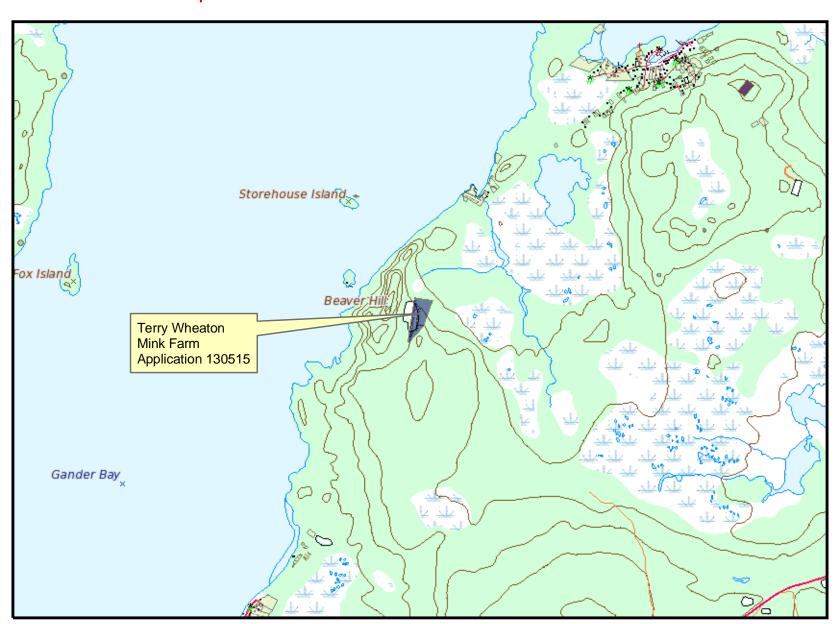

## Government of Newfoundland & Labrador Department of Environment & Conservation

## NOTE TO USERS

The information on this map was compiled from land surveys registered in the Crown Lands Registry.

Since the Registry does not contain information on all land ownership within the Province, the information depicted cannot be considered complete.

The boundary lines shown are intended to be used as an index to land titles issued by the Crown. The accuracy of the plot is not sufficient for measurement purposes and does not guarantee title.

Users finding any errors or omissions on this map sheet are asked to contact the Crown Titles Mapping Section , Howley Building Higgins Line , St. John's Newfoundland.

Some titles may not be plotted due to Crown Lands volumes missing from the Crown Lands registry or insufficient survey information.

Users can also contact the Crown Titles Mapping Section by fax or telephone as listed below.

Fax - 729-3221 Telephone - 729-0061

**Crown Lands Division** 

Scale 1:50,000

0 700 1,400 2,800 4,200 5,600