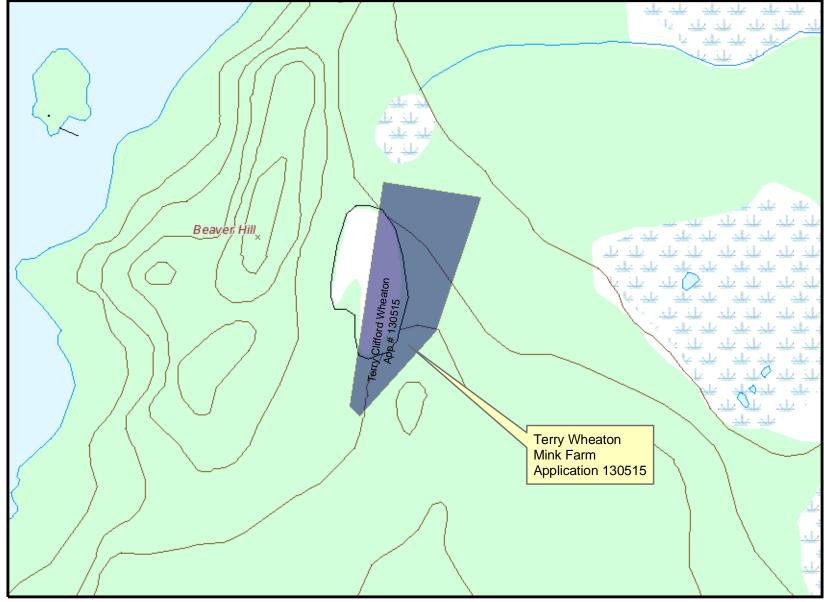

## Government of Newfoundland & Labrador Department of Environment & Conservation

The information on this map was compiled from land surveys registered in the Crown Lands Registry.

Since the Registry does not contain information on all land ownership within the Province, the information depicted cannot be considered complete.

The boundary lines shown are intended to be used as an index to land titles issued by the Crown. The accuracy of the plot is not sufficient for measurement purposes and does not guarantee title.

Users finding any errors or omissions on this map sheet are asked to contact the Crown Titles Mapping Section, Howley Building Higgins Line, St. John's Newfoundland.

Some titles may not be plotted due to Crown Lands volumes missing from the Crown Lands registry or insufficient survey information.

Users can also contact the Crown Titles Mapping Section by fax or telephone as listed below.