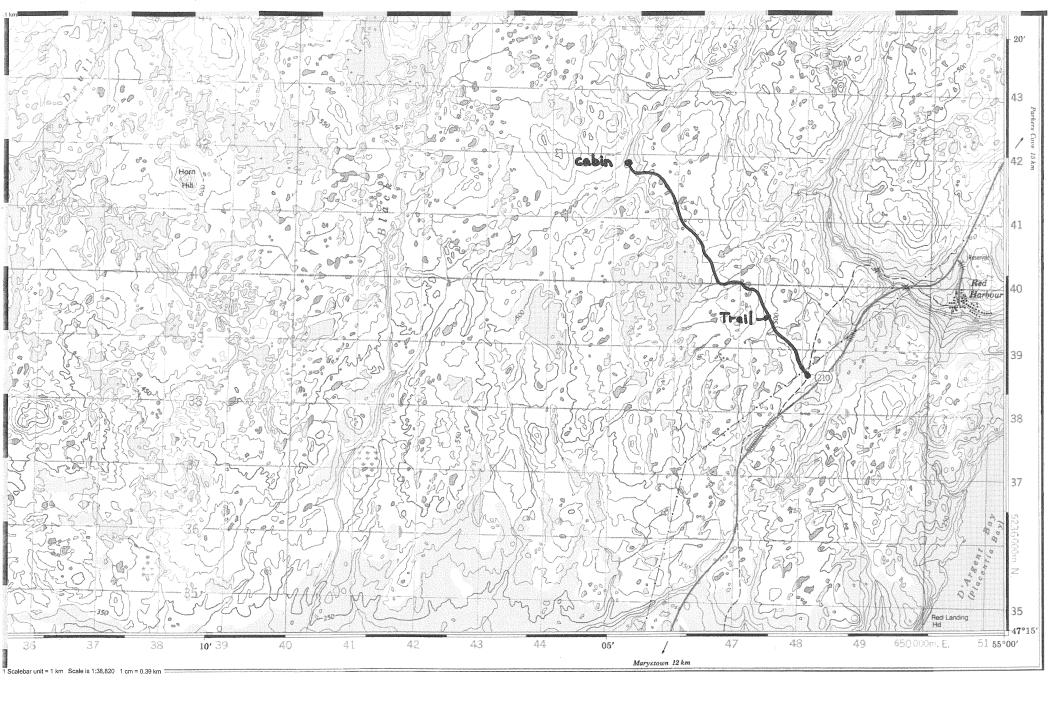

## **DESCRIPTION OF THE UNDERTAKING:**

(I) GEOGRAPHIC LOCATION:

See the map attached (1:50,000 - Marystown - 1m/6)
The trail starts 3 km driving south from Red Harbour intersection toward Marystown on route 210 called Red Harbour Hill.
The first .5 km is the old Burin Peninsula highway. From there you travel north-northwest for 4.3 km.

(ii) PHYSICAL FEATURES:

The trail is 4.80 km long and 4 m wide

| (iii)       | CONSTRUCTION |  |
|-------------|--------------|--|
| / I I I I N | CONSIDIUM    |  |
|             |              |  |

The trail travels over mostly rocky terrane with two 1 metre streams that have been bridged. The remainder is grassed wetlands with good solid bottom. The trail will be maintained and kept in good condition. All work will be done manually in an ongoing basis as the need exists.