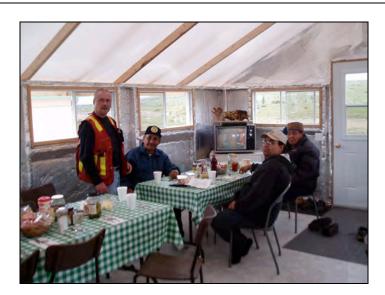

### **PHOTOS:**

Left to Right: Roy Logan, Joe Dominique, David Swappie, George Guanish.