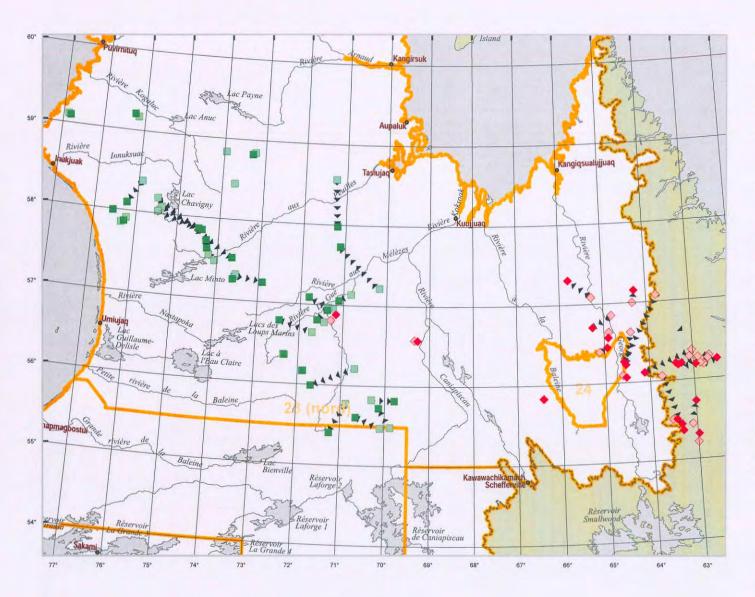

August 25 to September 02, 2008

#### Rivière-aux-Feuilles herd

September 02 location

August 25 location

#### Rivière-George herd

September 02 location

August 25 location

#### Others Observations

New individual

Mortality

▶ ▶ ▶ Movement

#### **Territorial Divisions**

Boundary of hunting zones

Québec - Newfoundland-and-Labrador border (this border is not final)

#### Metedata

Projection

Lambert Conic Projection with two standart parallels (46th and 60th)

100 km

#### Realization

Ministère des Ressources naturelles et de la Faune, Direction de l'aménagement de la faune du Nord-du-Québec in collaboration with government of Newfoundland-and-Labrador, Science Division-Wildlife and Protected Areas (SWPA)