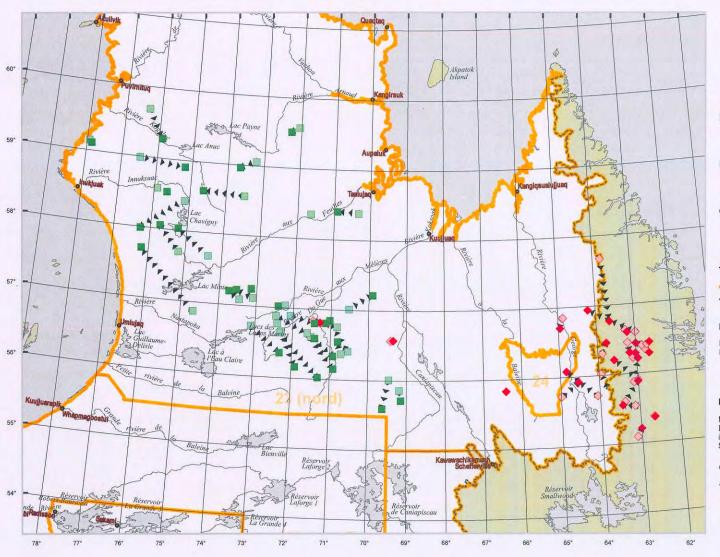

© Gouvernement du Québec, 2008

Pour nous joindre: MRNF 418 748-7701, SDWPA 709 896-5107

Ressources naturelles et Faune

September 02 to September 08, 2008

#### Rivière-aux-Feuilles herd

September 08 location September 02 location

#### Rivière-George herd

September 08 location

September 02 location

#### Others Observations

New individual

× Mortality

▶ ▶ ▶ Movement

#### **Territorial Divisions**

Boundary of hunting zones

---- Québec - Newfoundland-and-Labrador border (this border is not final)

Metedata

Map Projection

Lambert Conic Projection with two standart parallels (46th and 60th)

100 km

#### Realization

Ministère des Ressources naturelles et de la Faune, Direction de l'aménagement de la faune du Nord-du-Québec in collaboration with government of Newfoundland-and-Labrador, Science Division-Wildlife and Protected Areas (SWPA)