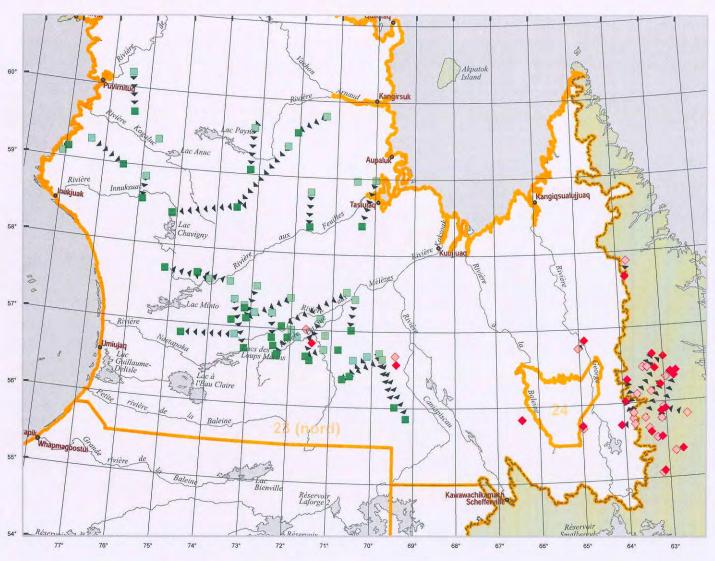

August 25 to September 02, 2008

#### Rivière-aux-Feuilles herd

September 02 location

August 25 location

#### Rivière-George herd

September 02 location

August 25 location

#### Others Observations

New individual

Mortality

▶ ▶ ▶ Movement

#### **Territorial Divisions**

Boundary of hunting zones

Québec - Newfoundland-and-Labrador border (this border is not final)

#### Metedata

Projection

Lambert Conic Projection with two standart parallels (46th and 60th)

100 km

#### Realization

Ministère des Ressources naturelles et de la Faune, Direction de l'aménagement de la faune du Nord-du-Québec in collaboration with government of Newfoundland-and-Labrador, Science Division-Wildlife and Protected Areas (SWPA)