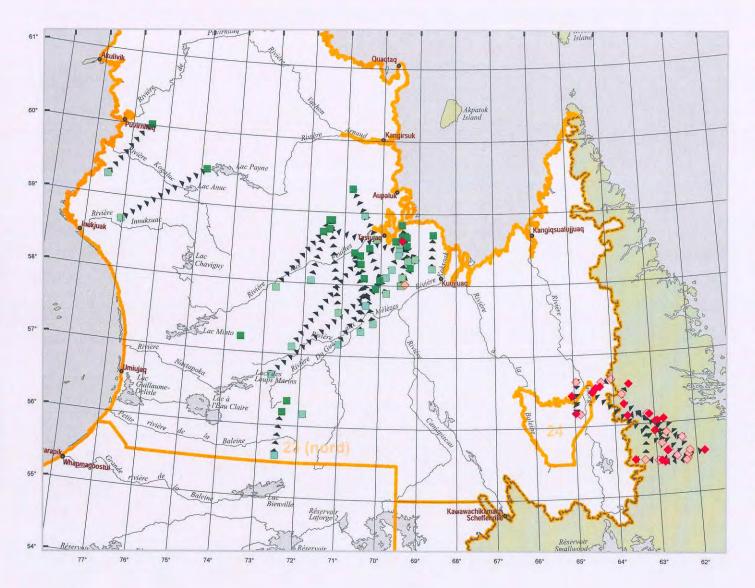

August 25 to September 02, 2008

#### Rivière-aux-Feuilles herd

September 02 location

August 25 location

#### Rivière-George herd

September 02 location

August 25 location

#### Others Observations

New individual

Mortality

▶ ▶ ▶ Movement

#### **Territorial Divisions**

Boundary of hunting zones

Québec - Newfoundland-and-Labrador border (this border is not final)

#### Metedata

Projection

Lambert Conic Projection with two standart parallels (46th and 60th)

100 km

#### Realization

Ministère des Ressources naturelles et de la Faune, Direction de l'aménagement de la faune du Nord-du-Québec in collaboration with government of Newfoundland-and-Labrador, Science Division-Wildlife and Protected Areas (SWPA)