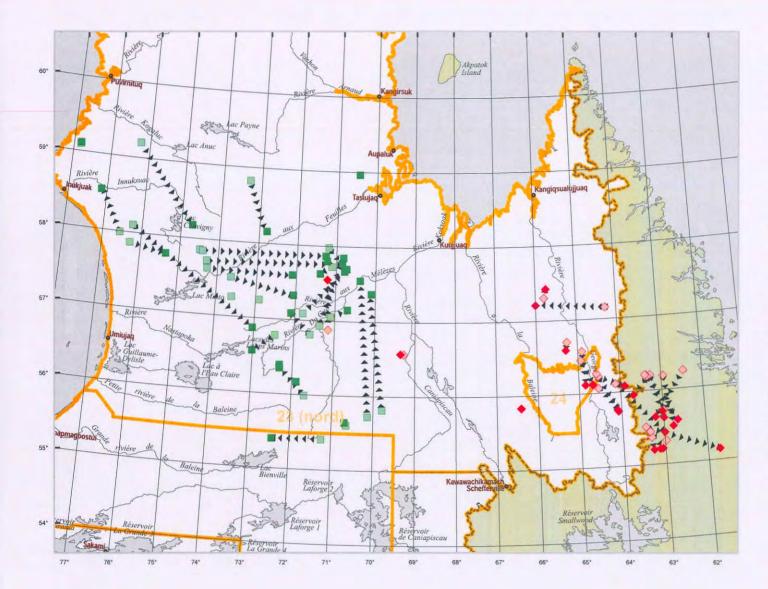

© Gouvernement du Québec, 2008

Pour nous joindre : MRNF 418 748-7701, SDWPA 709 896-5107

Ressources naturelles et Faune

September 08 to September 15, 2008

#### Rivière-aux-Feuilles herd

September 15 location September 08 location

#### Rivière-George herd

September 15 location

September 08 location

#### Others Observations

New individual x Mortality

Movement

#### **Territorial Divisions**

Boundary of hunting zones

----- Québec - Newfoundland-and-Labrador border (this border is not final)

#### Metedata

Lambert Conic Projection Мар

with two standart parallels (46th and 60th) Projection

100 km

#### Realization

Ministère des Ressources naturelles et de la Faune, Direction de l'aménagement de la faune du Nord-du-Québec in collaboration with government of Newfoundland-and-Labrador, Science Division-Wildlife and Protected Areas (SWPA)