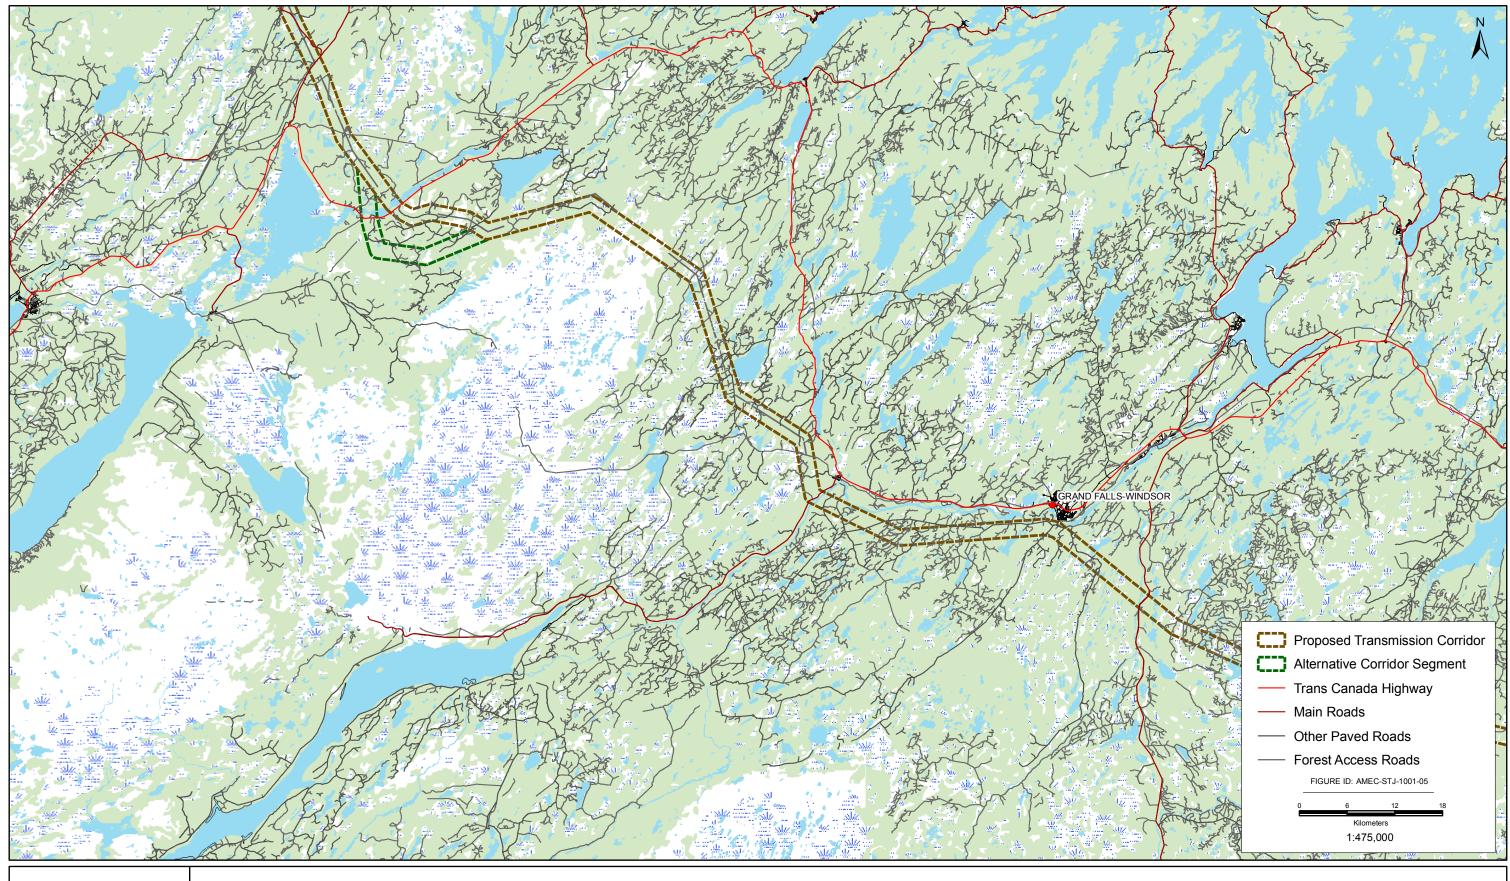

## **APPENDIX C**

**Map Atlas: Forestry Access Roads** 

The following provides a map set illustrating the Labrador-Island Transmission Link corridor in relation to the existing network of forest access roads in Newfoundland and Labrador. Information on the current forest access road network in the province was obtained from Department of Natural Resources, Forest Services Division. The Index Map provides a guide to the various map sheets which together extend across the area of the proposed and alternative transmission corridors.