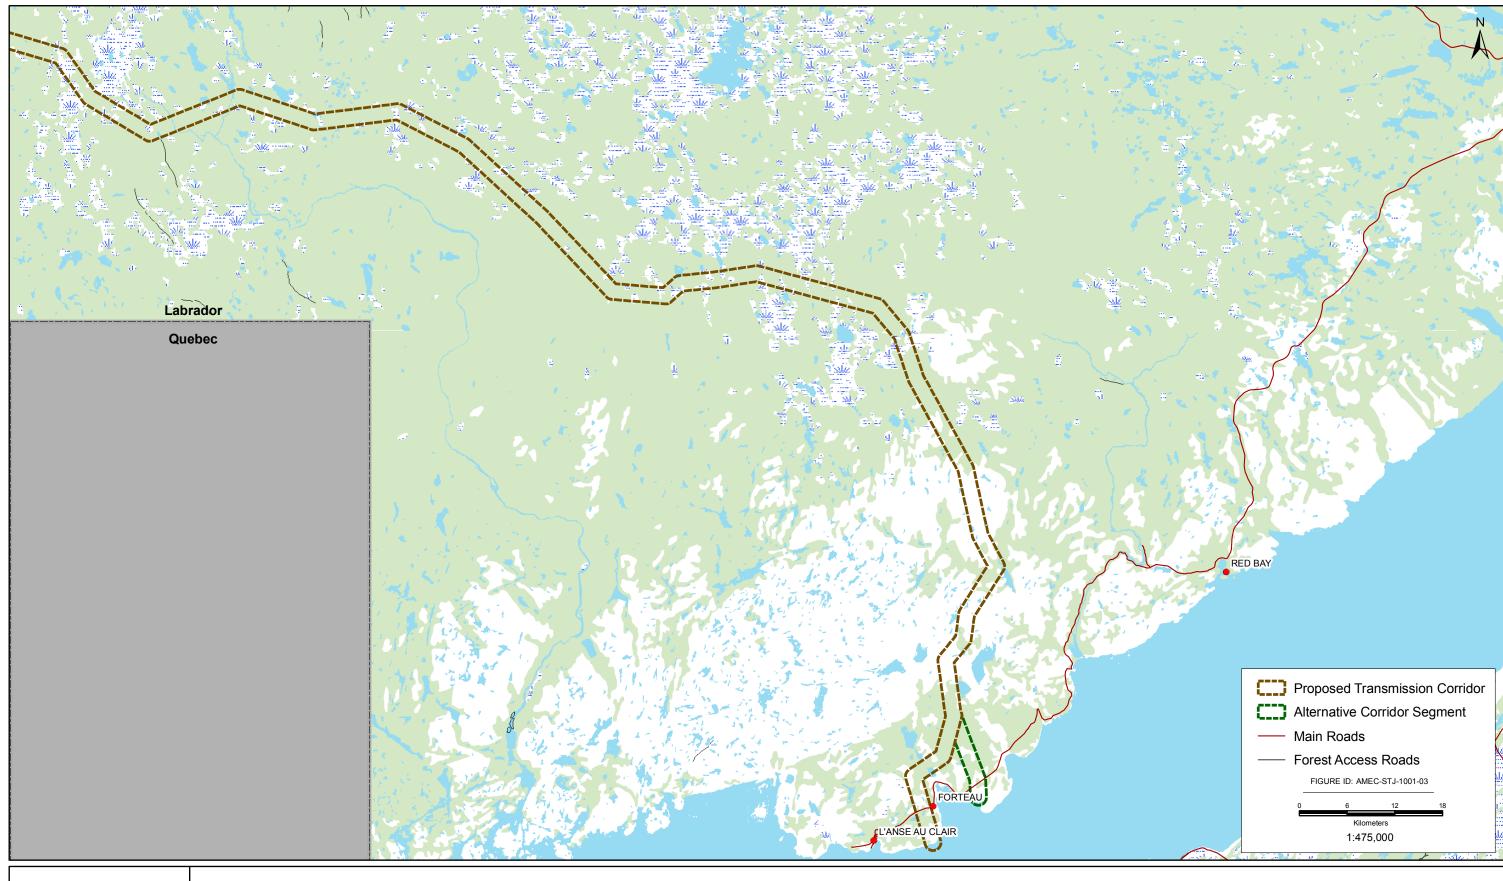

## **APPENDIX C**

**Map Atlas: Forestry Access Roads** 

The following provides a map set illustrating the Labrador-Island Transmission Link corridor in relation to the existing network of forest access roads in Newfoundland and Labrador. Information on the current forest access road network in the province was obtained from Department of Natural Resources, Forest Services Division. The Index Map provides a guide to the various map sheets which together extend across the area of the proposed and alternative transmission corridors.