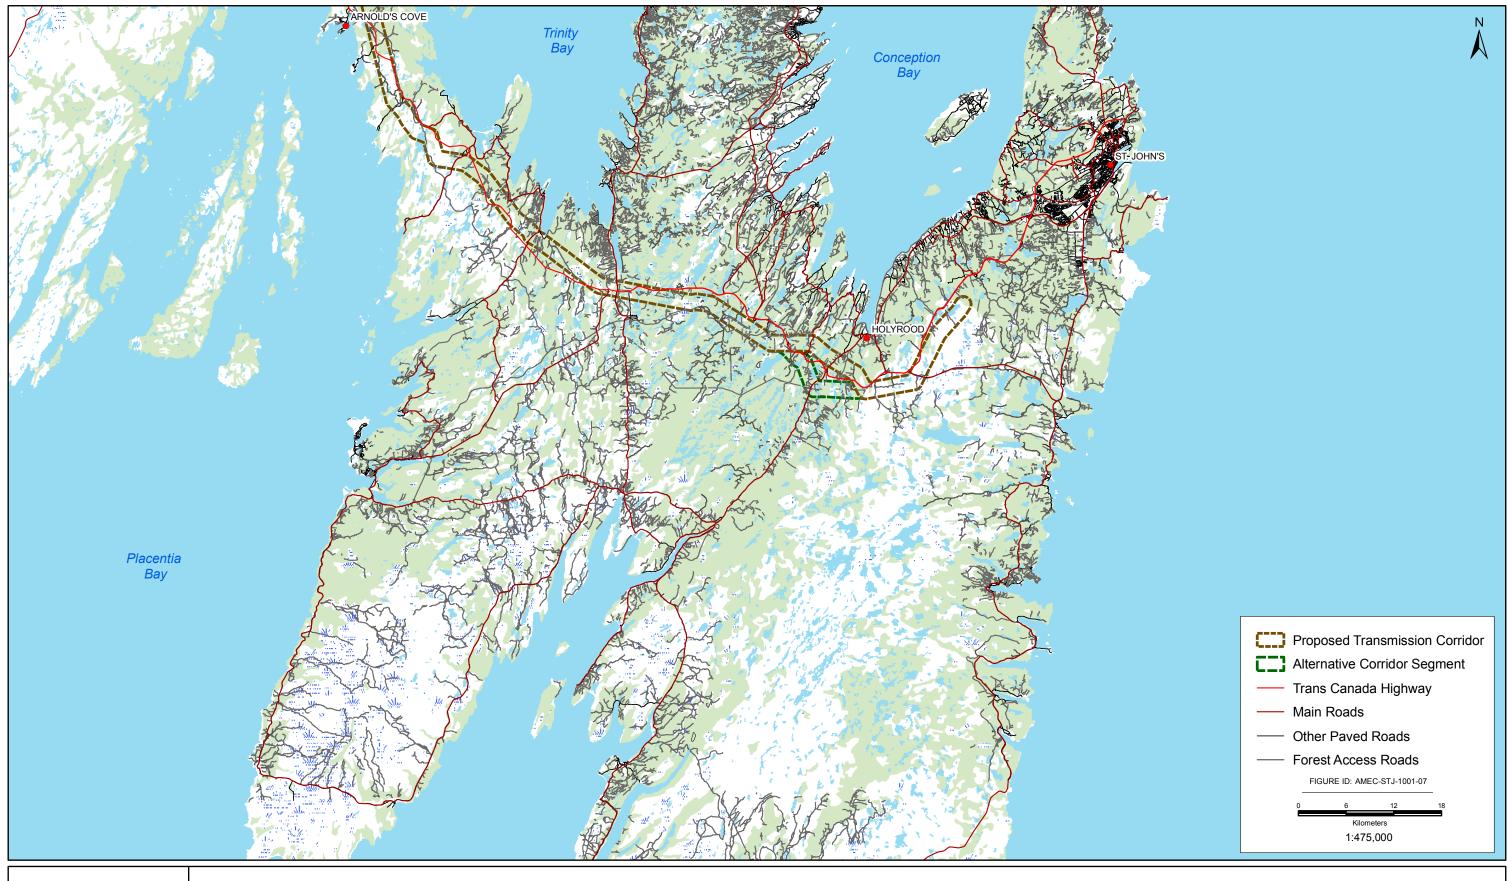

## **APPENDIX C**

**Map Atlas: Forestry Access Roads** 

The following provides a map set illustrating the Labrador-Island Transmission Link corridor in relation to the existing network of forest access roads in Newfoundland and Labrador. Information on the current forest access road network in the province was obtained from Department of Natural Resources, Forest Services Division. The Index Map provides a guide to the various map sheets which together extend across the area of the proposed and alternative transmission corridors.