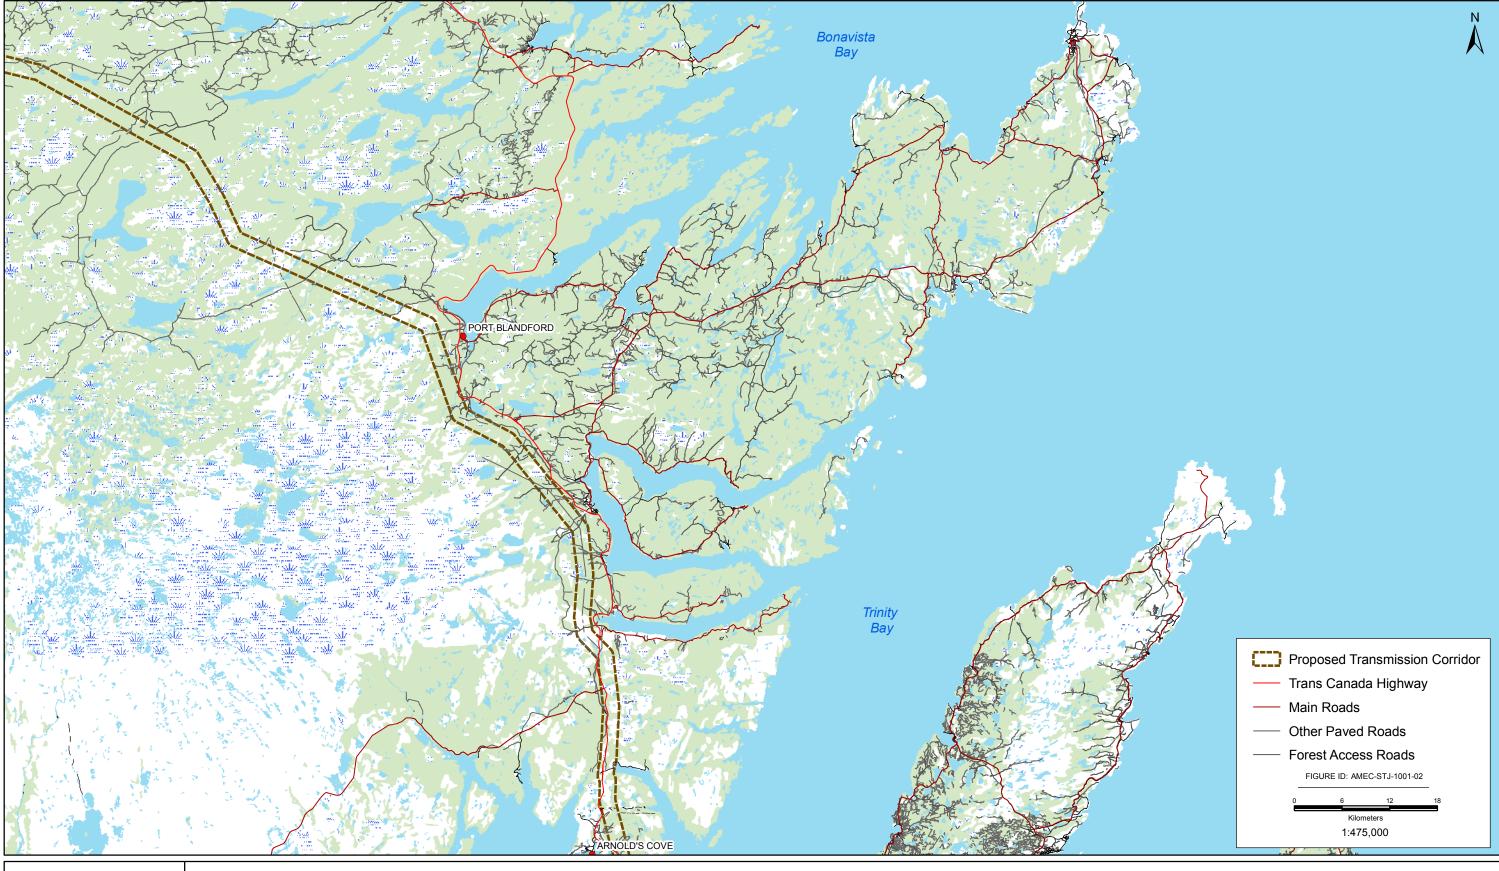

## **APPENDIX C**

**Map Atlas: Forestry Access Roads** 

The following provides a map set illustrating the Labrador-Island Transmission Link corridor in relation to the existing network of forest access roads in Newfoundland and Labrador. Information on the current forest access road network in the province was obtained from Department of Natural Resources, Forest Services Division. The Index Map provides a guide to the various map sheets which together extend across the area of the proposed and alternative transmission corridors.