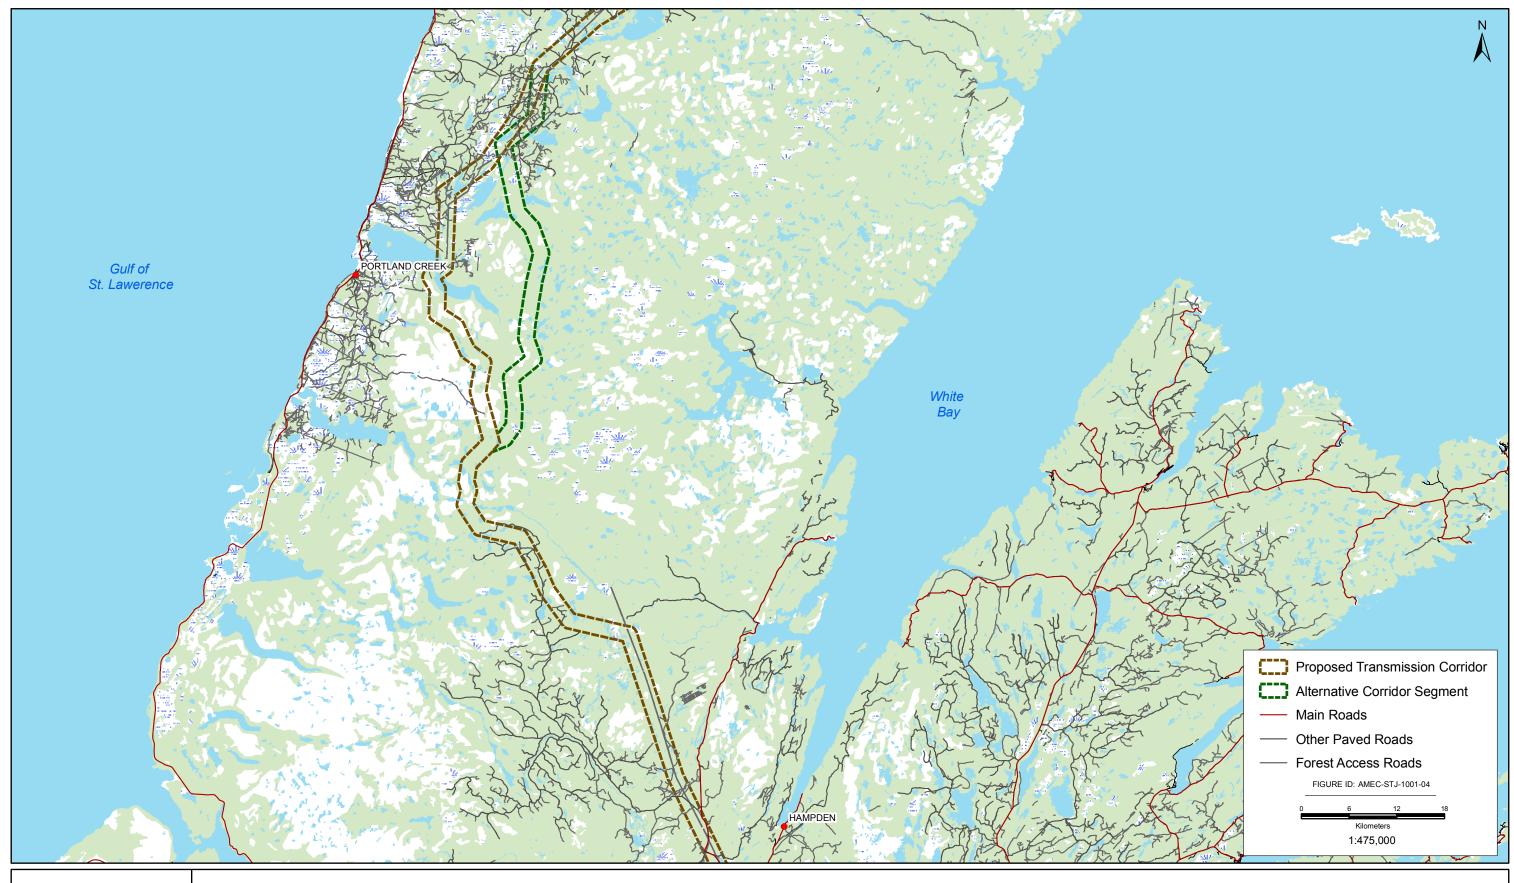

## **APPENDIX C**

**Map Atlas: Forestry Access Roads** 

The following provides a map set illustrating the Labrador-Island Transmission Link corridor in relation to the existing network of forest access roads in Newfoundland and Labrador. Information on the current forest access road network in the province was obtained from Department of Natural Resources, Forest Services Division. The Index Map provides a guide to the various map sheets which together extend across the area of the proposed and alternative transmission corridors.