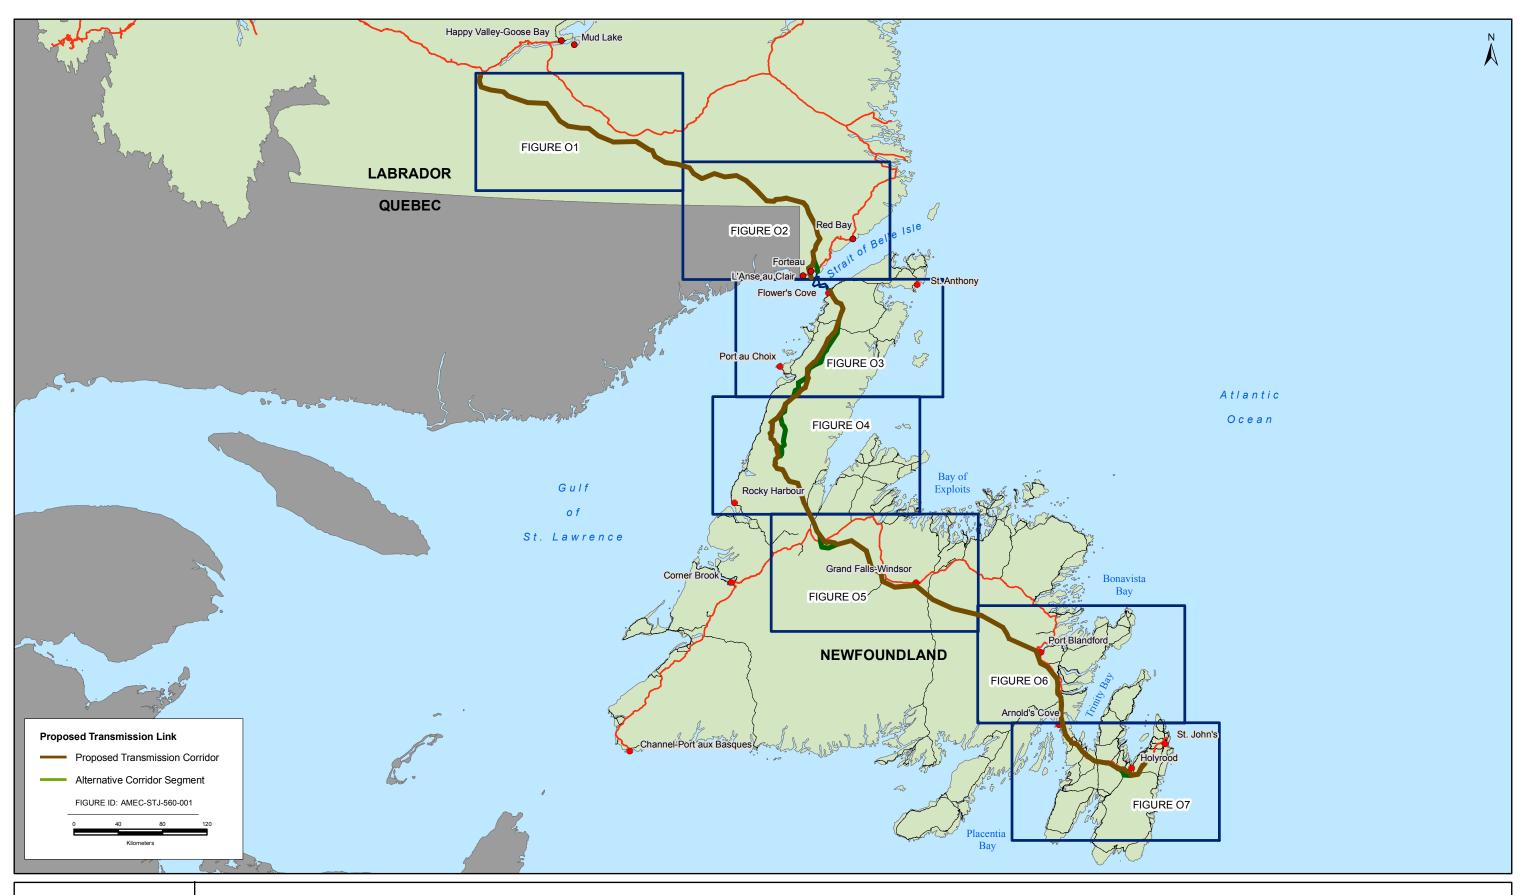

## **APPENDIX C**

**Map Atlas: Forestry Access Roads** 

The following provides a map set illustrating the Labrador-Island Transmission Link corridor in relation to the existing network of forest access roads in Newfoundland and Labrador. Information on the current forest access road network in the province was obtained from Department of Natural Resources, Forest Services Division. The Index Map provides a guide to the various map sheets which together extend across the area of the proposed and alternative transmission corridors.

Index A

Figure 03

Figure 04

Figure 05

Figure 06

Figure 07