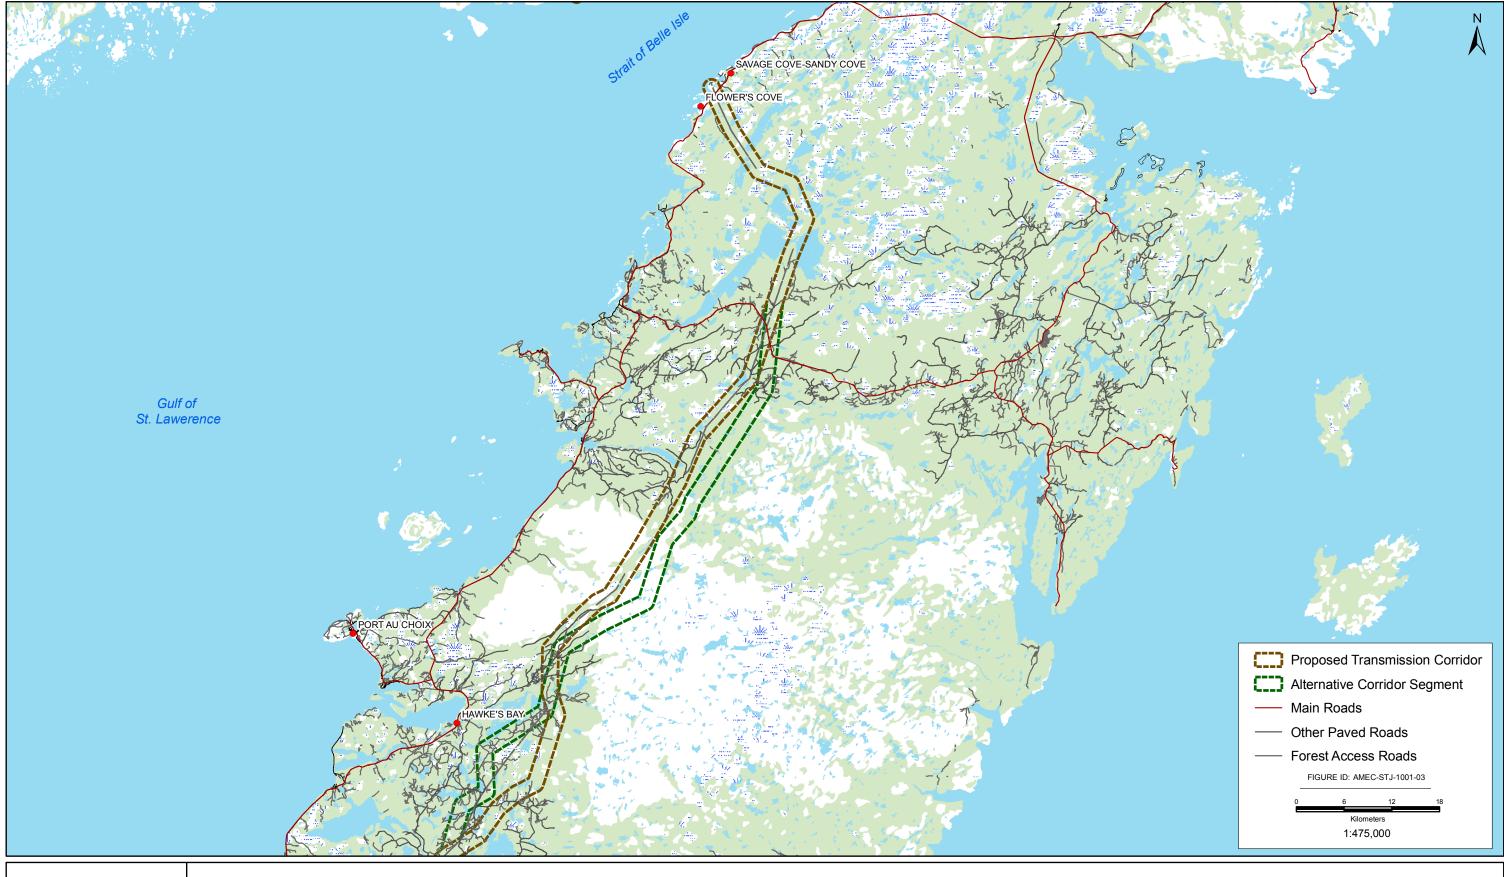

## **APPENDIX C**

**Map Atlas: Forestry Access Roads** 

The following provides a map set illustrating the Labrador-Island Transmission Link corridor in relation to the existing network of forest access roads in Newfoundland and Labrador. Information on the current forest access road network in the province was obtained from Department of Natural Resources, Forest Services Division. The Index Map provides a guide to the various map sheets which together extend across the area of the proposed and alternative transmission corridors.