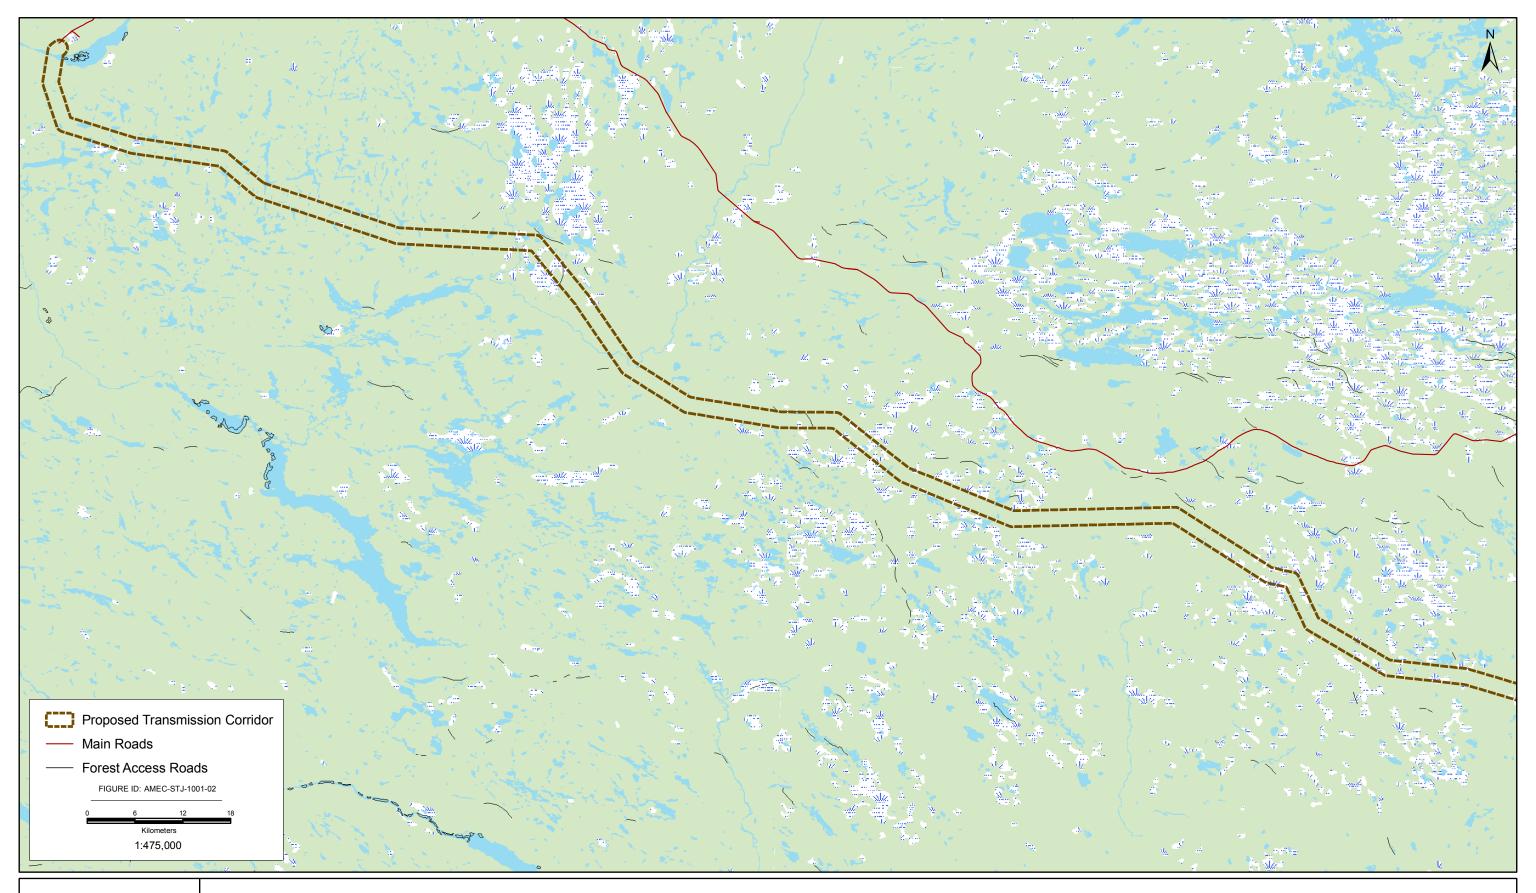

## **APPENDIX C**

**Map Atlas: Forestry Access Roads** 

The following provides a map set illustrating the Labrador-Island Transmission Link corridor in relation to the existing network of forest access roads in Newfoundland and Labrador. Information on the current forest access road network in the province was obtained from Department of Natural Resources, Forest Services Division. The Index Map provides a guide to the various map sheets which together extend across the area of the proposed and alternative transmission corridors.