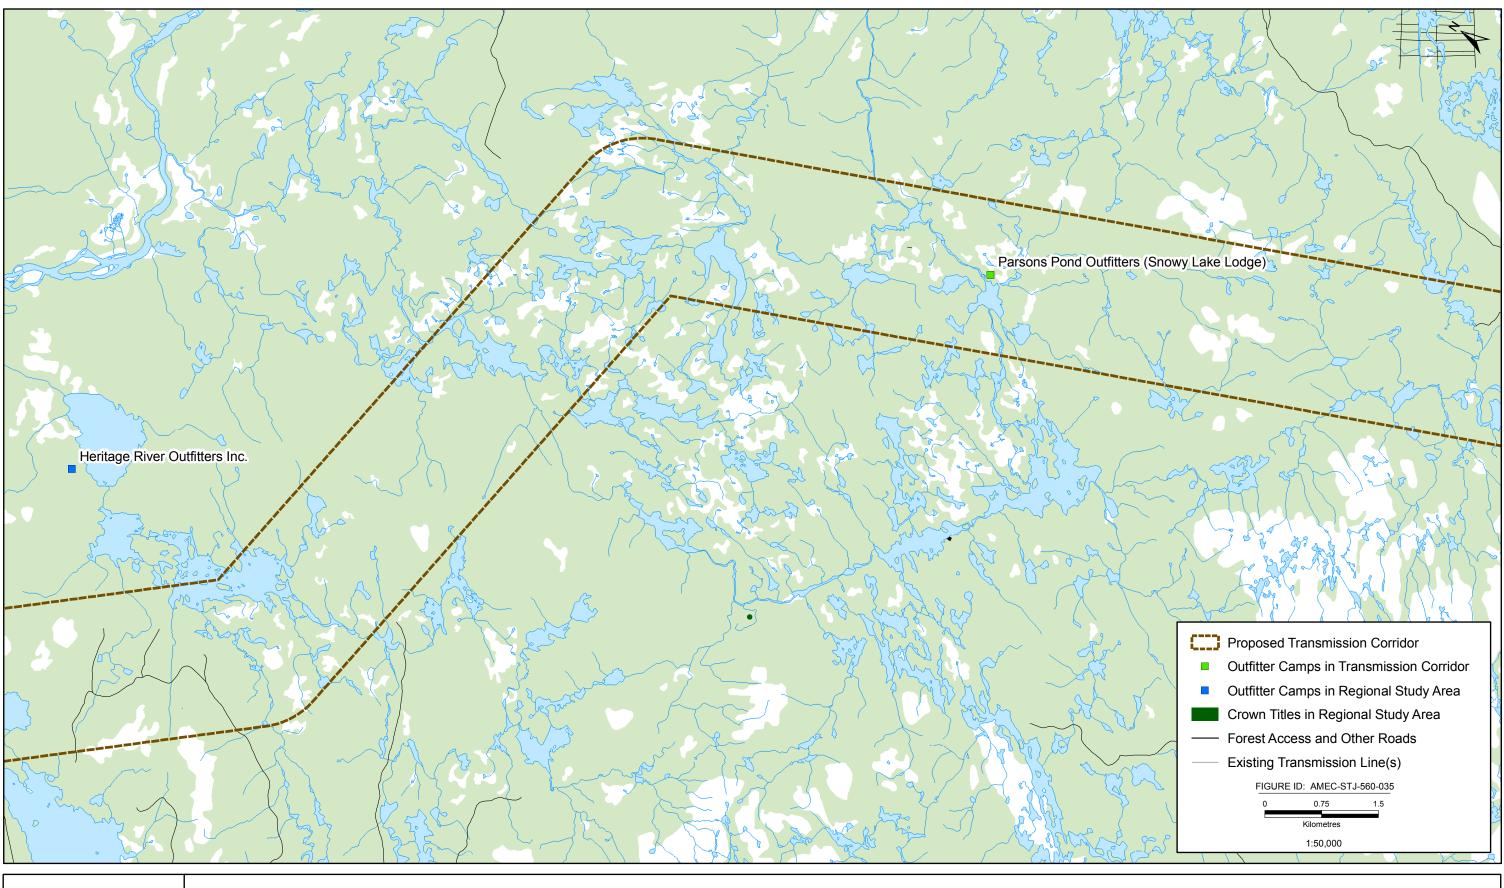

## **APPENDIX B**

**Map Atlas: Select Land Uses** 

The following presents a map atlas illustrating the proposed Labrador-Island Transmission Link in further detail, as well as a number of land uses which - although included in the main report and associated figures - are also presented here at this scale for further illustration. These include select land uses which are relatively small in size and / or occupy specific and relatively small land areas, including: Crown titles (cottages and remote cottages), outfitting camps, quarries, farmgates and existing forest access roads and other linear infrastructure such as transmission lines.

The Index Maps provide a guide to the various map sheets, which together extend across the area of the proposed and alternative transmission corridors. The numbered Index Maps correspond to the numbering of the detailed maps that follow. Please note, that for efficiency and brevity, only those map sheets (areas) that contain one or more of the select land uses in question have been produced in this atlas.