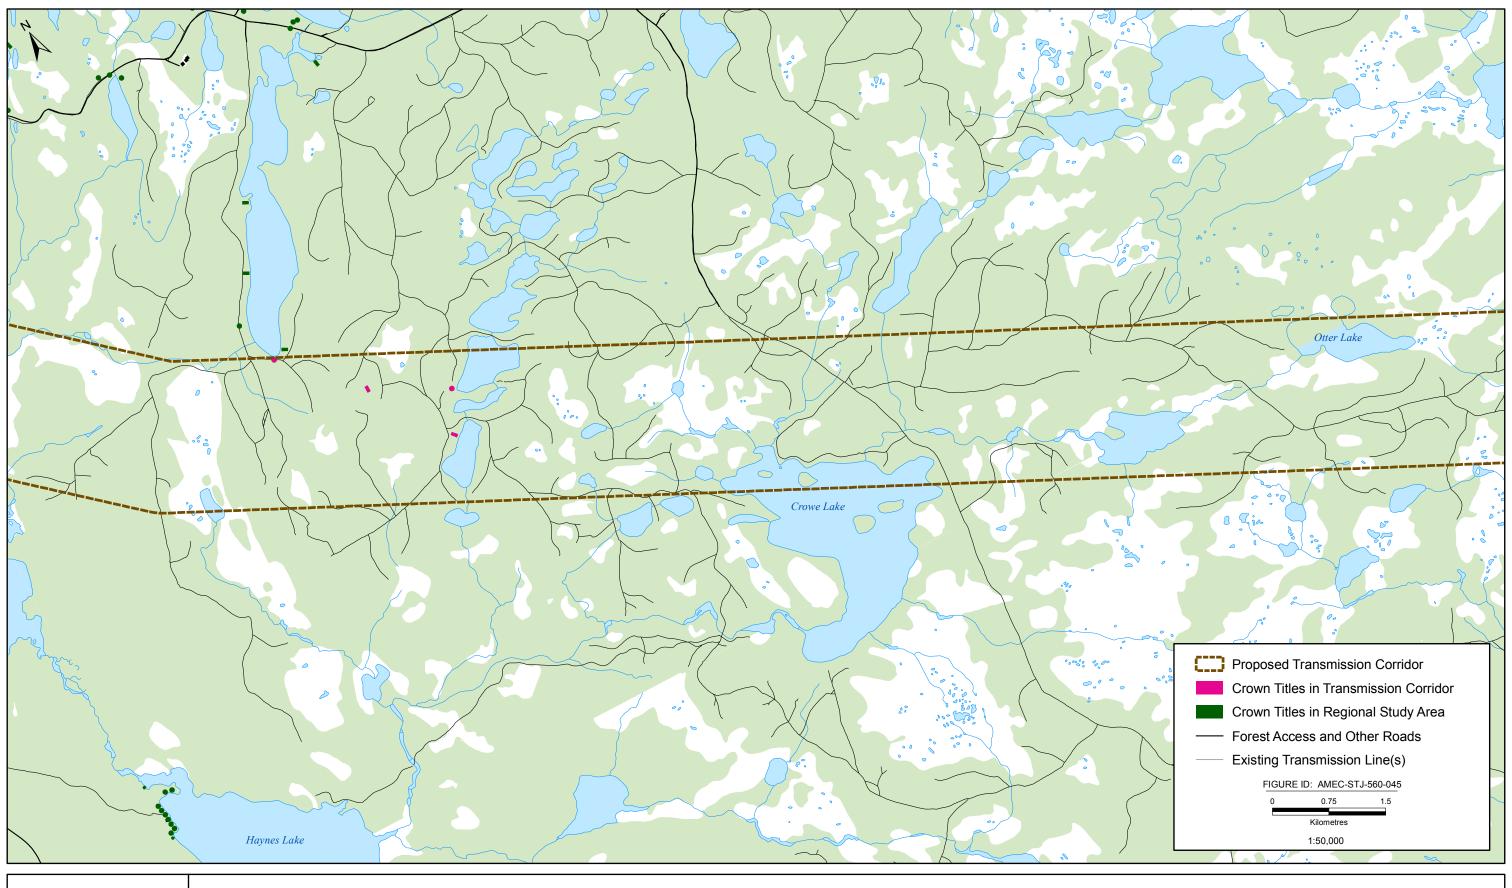

## **APPENDIX B**

**Map Atlas: Select Land Uses** 

The following presents a map atlas illustrating the proposed Labrador-Island Transmission Link in further detail, as well as a number of land uses which - although included in the main report and associated figures - are also presented here at this scale for further illustration. These include select land uses which are relatively small in size and / or occupy specific and relatively small land areas, including: Crown titles (cottages and remote cottages), outfitting camps, quarries, farmgates and existing forest access roads and other linear infrastructure such as transmission lines.

The Index Maps provide a guide to the various map sheets, which together extend across the area of the proposed and alternative transmission corridors. The numbered Index Maps correspond to the numbering of the detailed maps that follow. Please note, that for efficiency and brevity, only those map sheets (areas) that contain one or more of the select land uses in question have been produced in this atlas.