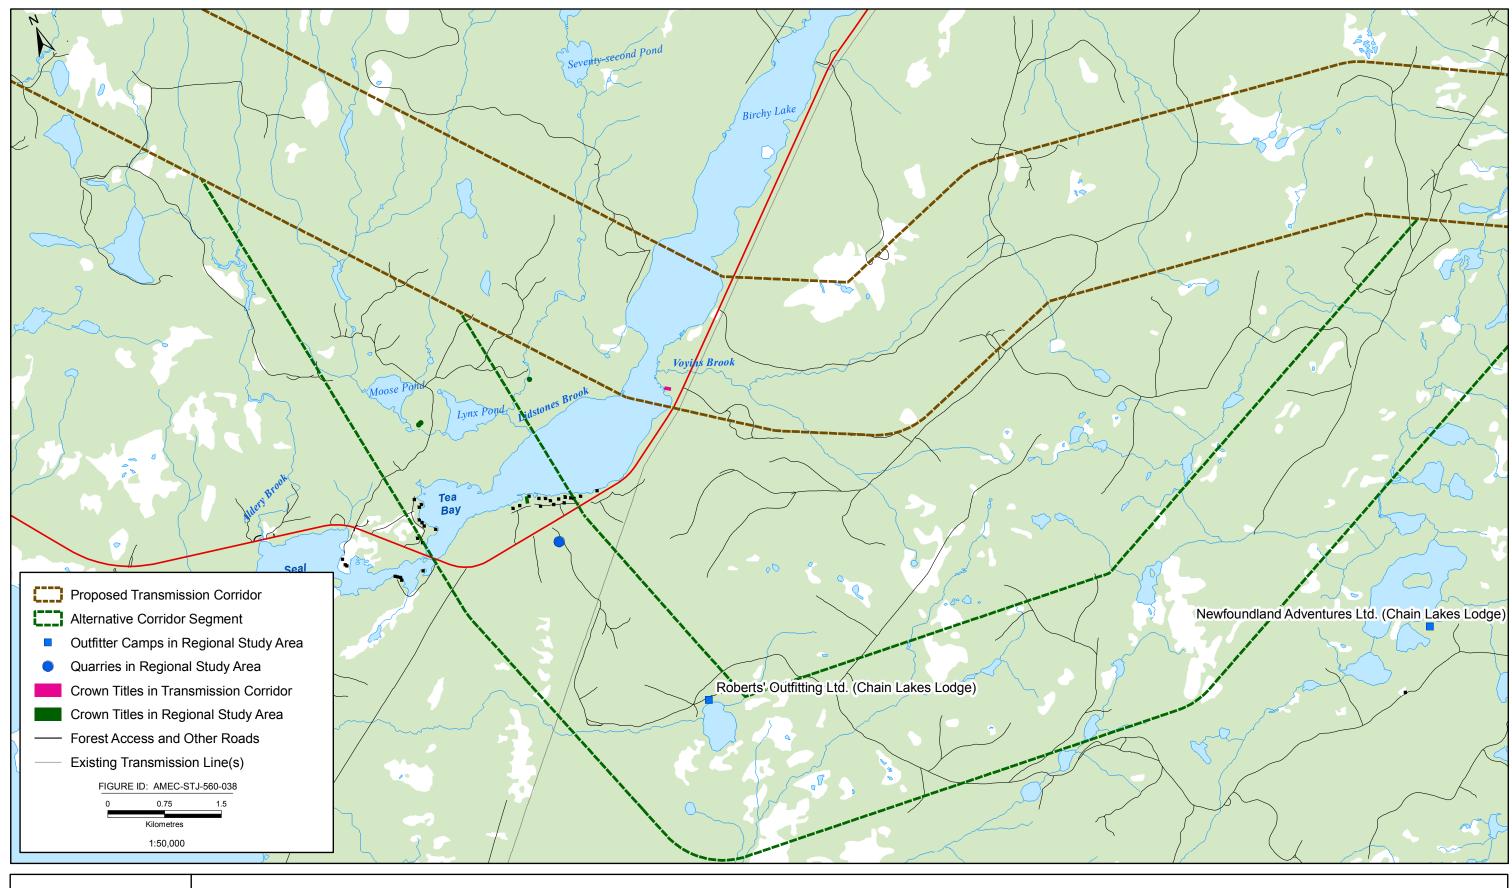

## **APPENDIX B**

**Map Atlas: Select Land Uses** 

The following presents a map atlas illustrating the proposed Labrador-Island Transmission Link in further detail, as well as a number of land uses which - although included in the main report and associated figures - are also presented here at this scale for further illustration. These include select land uses which are relatively small in size and / or occupy specific and relatively small land areas, including: Crown titles (cottages and remote cottages), outfitting camps, quarries, farmgates and existing forest access roads and other linear infrastructure such as transmission lines.

The Index Maps provide a guide to the various map sheets, which together extend across the area of the proposed and alternative transmission corridors. The numbered Index Maps correspond to the numbering of the detailed maps that follow. Please note, that for efficiency and brevity, only those map sheets (areas) that contain one or more of the select land uses in question have been produced in this atlas.