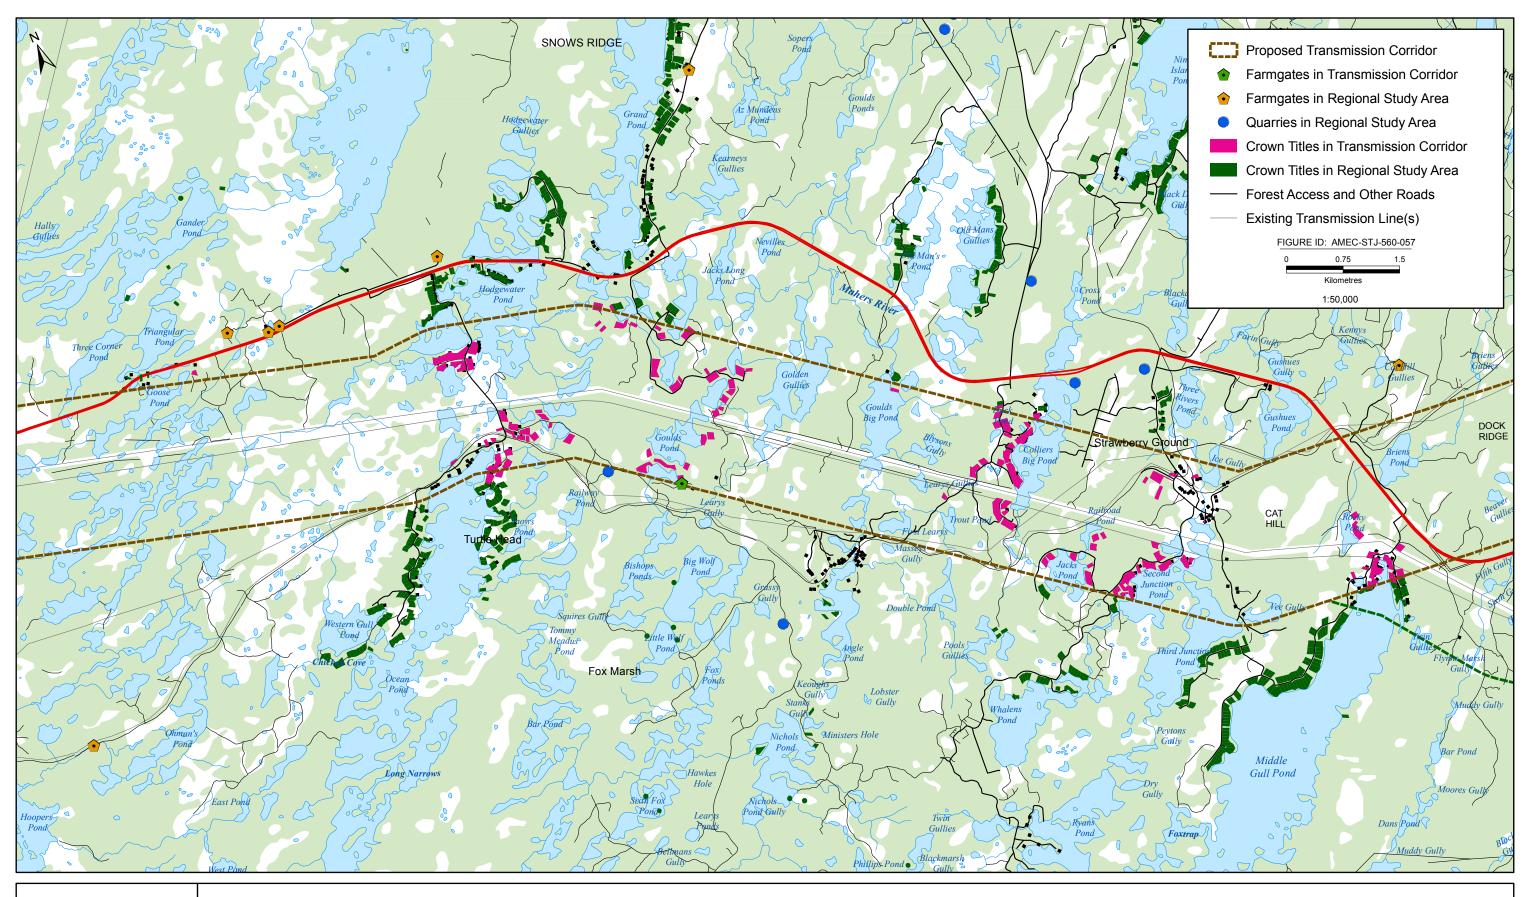

## **APPENDIX B**

**Map Atlas: Select Land Uses** 

The following presents a map atlas illustrating the proposed Labrador-Island Transmission Link in further detail, as well as a number of land uses which - although included in the main report and associated figures - are also presented here at this scale for further illustration. These include select land uses which are relatively small in size and / or occupy specific and relatively small land areas, including: Crown titles (cottages and remote cottages), outfitting camps, quarries, farmgates and existing forest access roads and other linear infrastructure such as transmission lines.

The Index Maps provide a guide to the various map sheets, which together extend across the area of the proposed and alternative transmission corridors. The numbered Index Maps correspond to the numbering of the detailed maps that follow. Please note, that for efficiency and brevity, only those map sheets (areas) that contain one or more of the select land uses in question have been produced in this atlas.