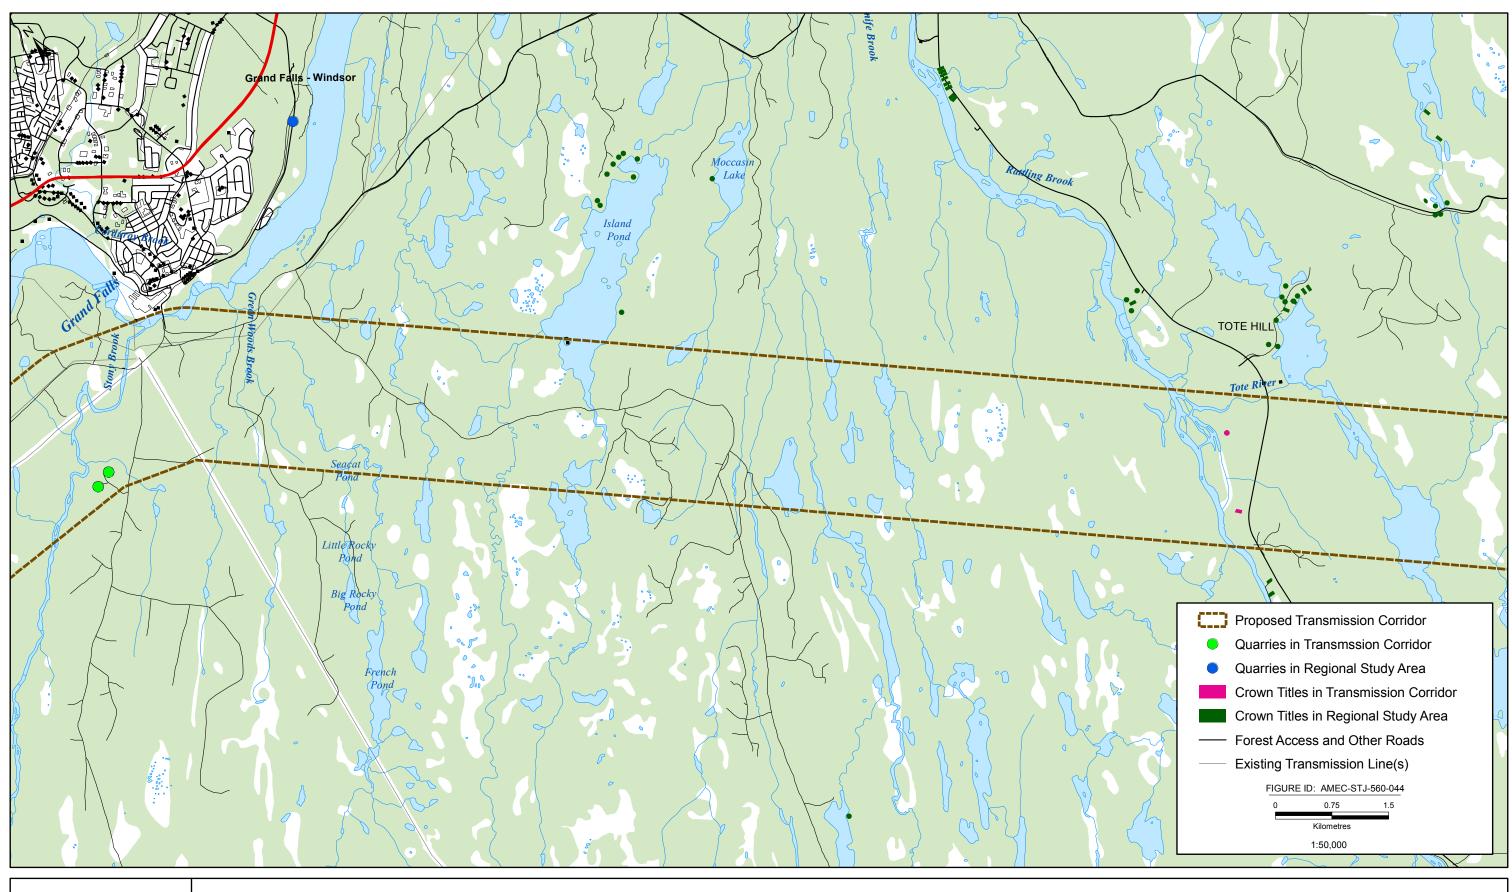

## **APPENDIX B**

**Map Atlas: Select Land Uses** 

The following presents a map atlas illustrating the proposed Labrador-Island Transmission Link in further detail, as well as a number of land uses which - although included in the main report and associated figures - are also presented here at this scale for further illustration. These include select land uses which are relatively small in size and / or occupy specific and relatively small land areas, including: Crown titles (cottages and remote cottages), outfitting camps, quarries, farmgates and existing forest access roads and other linear infrastructure such as transmission lines.

The Index Maps provide a guide to the various map sheets, which together extend across the area of the proposed and alternative transmission corridors. The numbered Index Maps correspond to the numbering of the detailed maps that follow. Please note, that for efficiency and brevity, only those map sheets (areas) that contain one or more of the select land uses in question have been produced in this atlas.