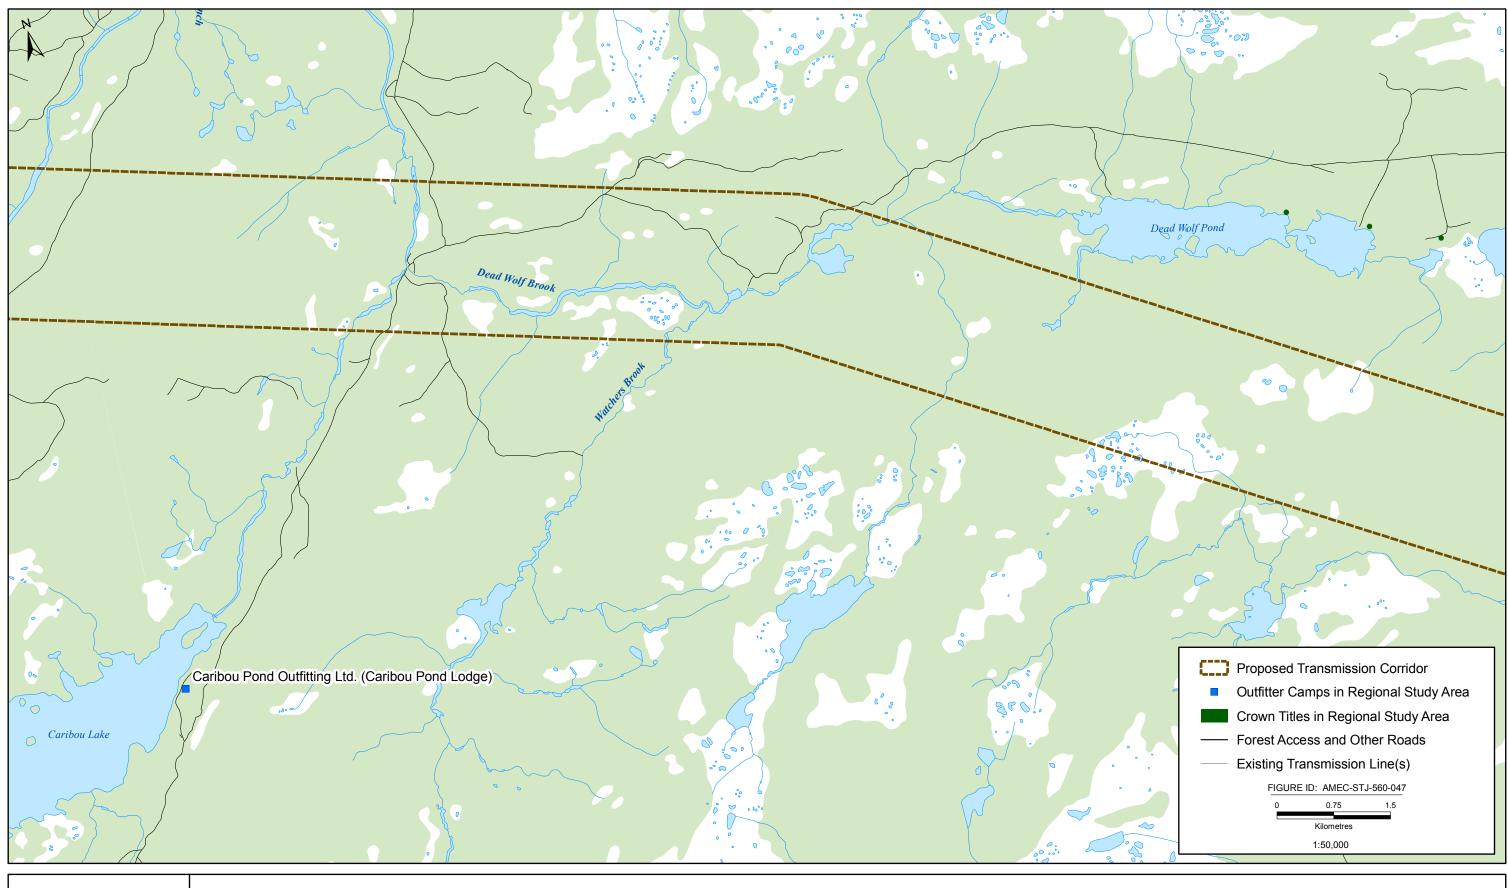

## **APPENDIX B**

**Map Atlas: Select Land Uses** 

The following presents a map atlas illustrating the proposed Labrador-Island Transmission Link in further detail, as well as a number of land uses which - although included in the main report and associated figures - are also presented here at this scale for further illustration. These include select land uses which are relatively small in size and / or occupy specific and relatively small land areas, including: Crown titles (cottages and remote cottages), outfitting camps, quarries, farmgates and existing forest access roads and other linear infrastructure such as transmission lines.

The Index Maps provide a guide to the various map sheets, which together extend across the area of the proposed and alternative transmission corridors. The numbered Index Maps correspond to the numbering of the detailed maps that follow. Please note, that for efficiency and brevity, only those map sheets (areas) that contain one or more of the select land uses in question have been produced in this atlas.