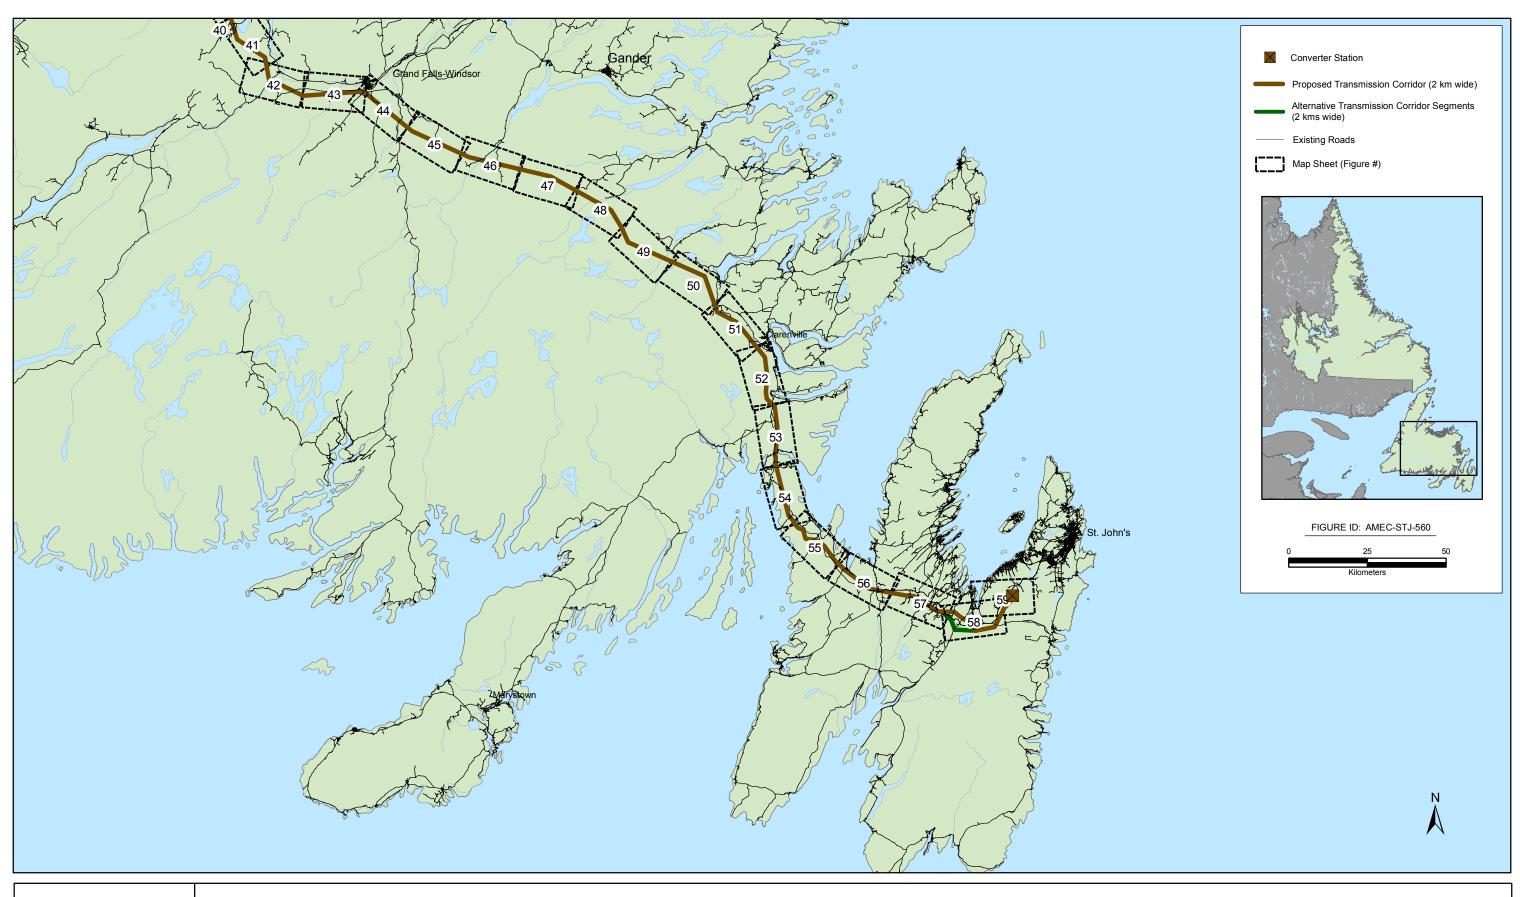

## **APPENDIX B**

**Map Atlas: Select Land Uses** 

The following presents a map atlas illustrating the proposed Labrador-Island Transmission Link in further detail, as well as a number of land uses which - although included in the main report and associated figures - are also presented here at this scale for further illustration. These include select land uses which are relatively small in size and / or occupy specific and relatively small land areas, including: Crown titles (cottages and remote cottages), outfitting camps, quarries, farmgates and existing forest access roads and other linear infrastructure such as transmission lines.

The Index Maps provide a guide to the various map sheets, which together extend across the area of the proposed and alternative transmission corridors. The numbered Index Maps correspond to the numbering of the detailed maps that follow. Please note, that for efficiency and brevity, only those map sheets (areas) that contain one or more of the select land uses in question have been produced in this atlas.

INDEX B