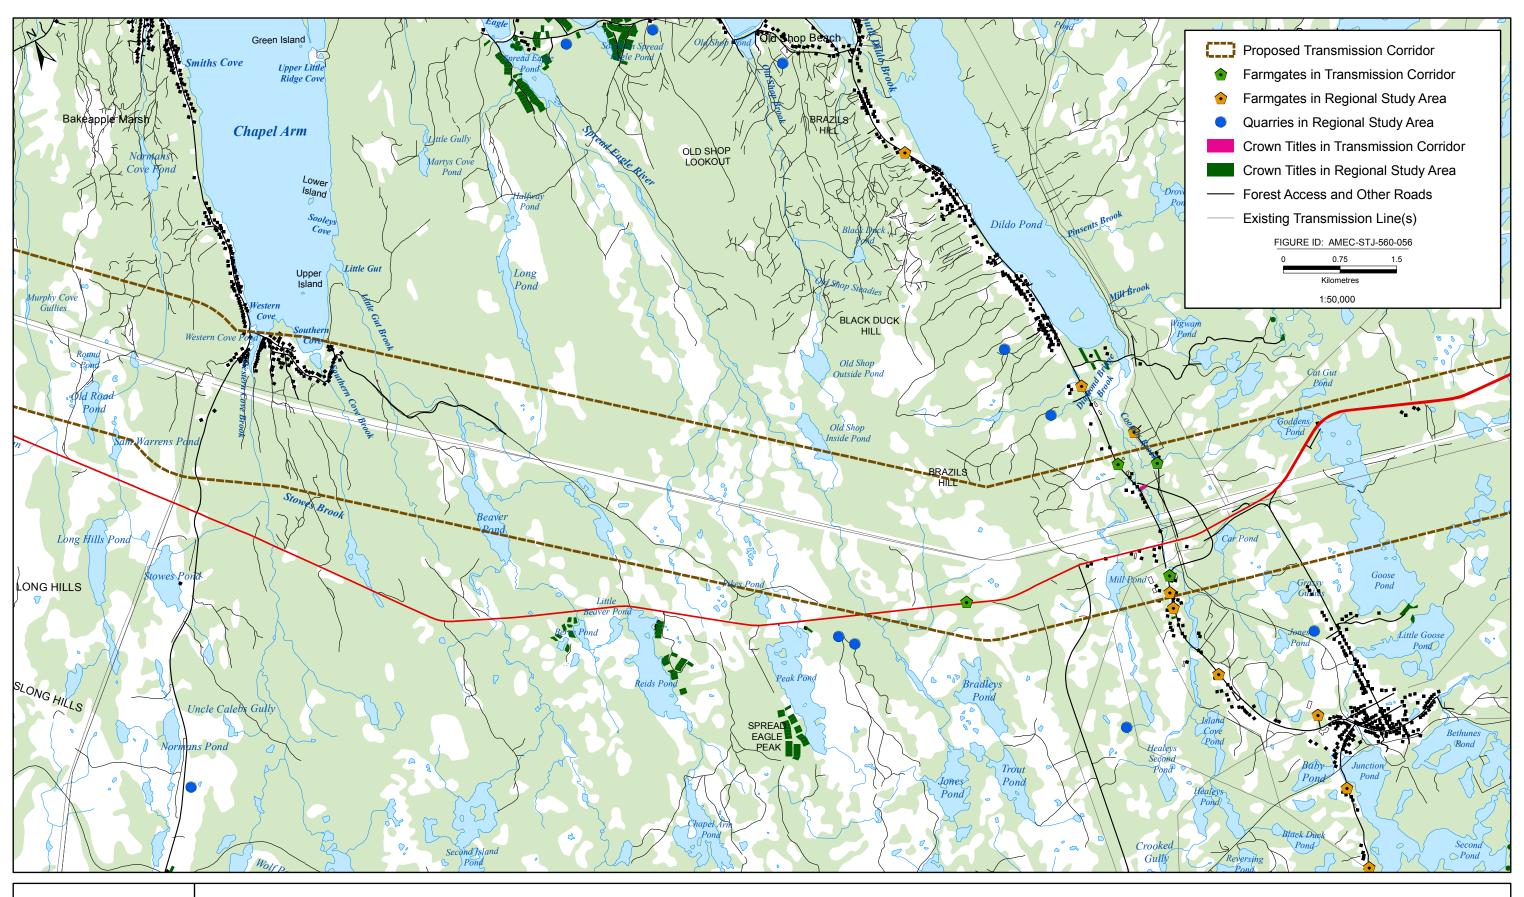

## **APPENDIX B**

**Map Atlas: Select Land Uses** 

The following presents a map atlas illustrating the proposed Labrador-Island Transmission Link in further detail, as well as a number of land uses which - although included in the main report and associated figures - are also presented here at this scale for further illustration. These include select land uses which are relatively small in size and / or occupy specific and relatively small land areas, including: Crown titles (cottages and remote cottages), outfitting camps, quarries, farmgates and existing forest access roads and other linear infrastructure such as transmission lines.

The Index Maps provide a guide to the various map sheets, which together extend across the area of the proposed and alternative transmission corridors. The numbered Index Maps correspond to the numbering of the detailed maps that follow. Please note, that for efficiency and brevity, only those map sheets (areas) that contain one or more of the select land uses in question have been produced in this atlas.