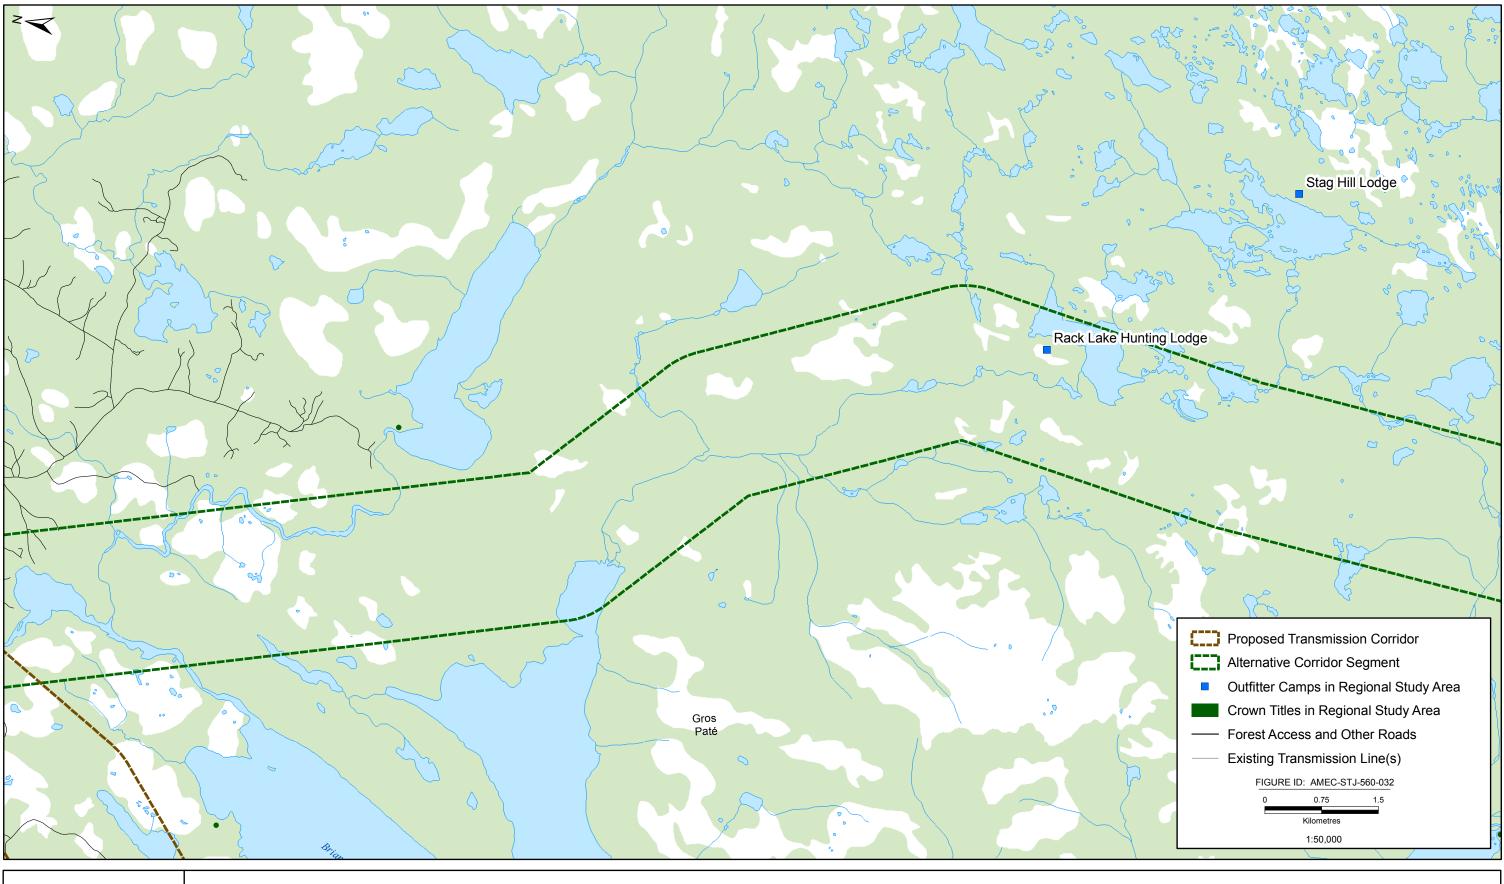

## **APPENDIX B**

**Map Atlas: Select Land Uses** 

The following presents a map atlas illustrating the proposed Labrador-Island Transmission Link in further detail, as well as a number of land uses which - although included in the main report and associated figures - are also presented here at this scale for further illustration. These include select land uses which are relatively small in size and / or occupy specific and relatively small land areas, including: Crown titles (cottages and remote cottages), outfitting camps, quarries, farmgates and existing forest access roads and other linear infrastructure such as transmission lines.

The Index Maps provide a guide to the various map sheets, which together extend across the area of the proposed and alternative transmission corridors. The numbered Index Maps correspond to the numbering of the detailed maps that follow. Please note, that for efficiency and brevity, only those map sheets (areas) that contain one or more of the select land uses in question have been produced in this atlas.