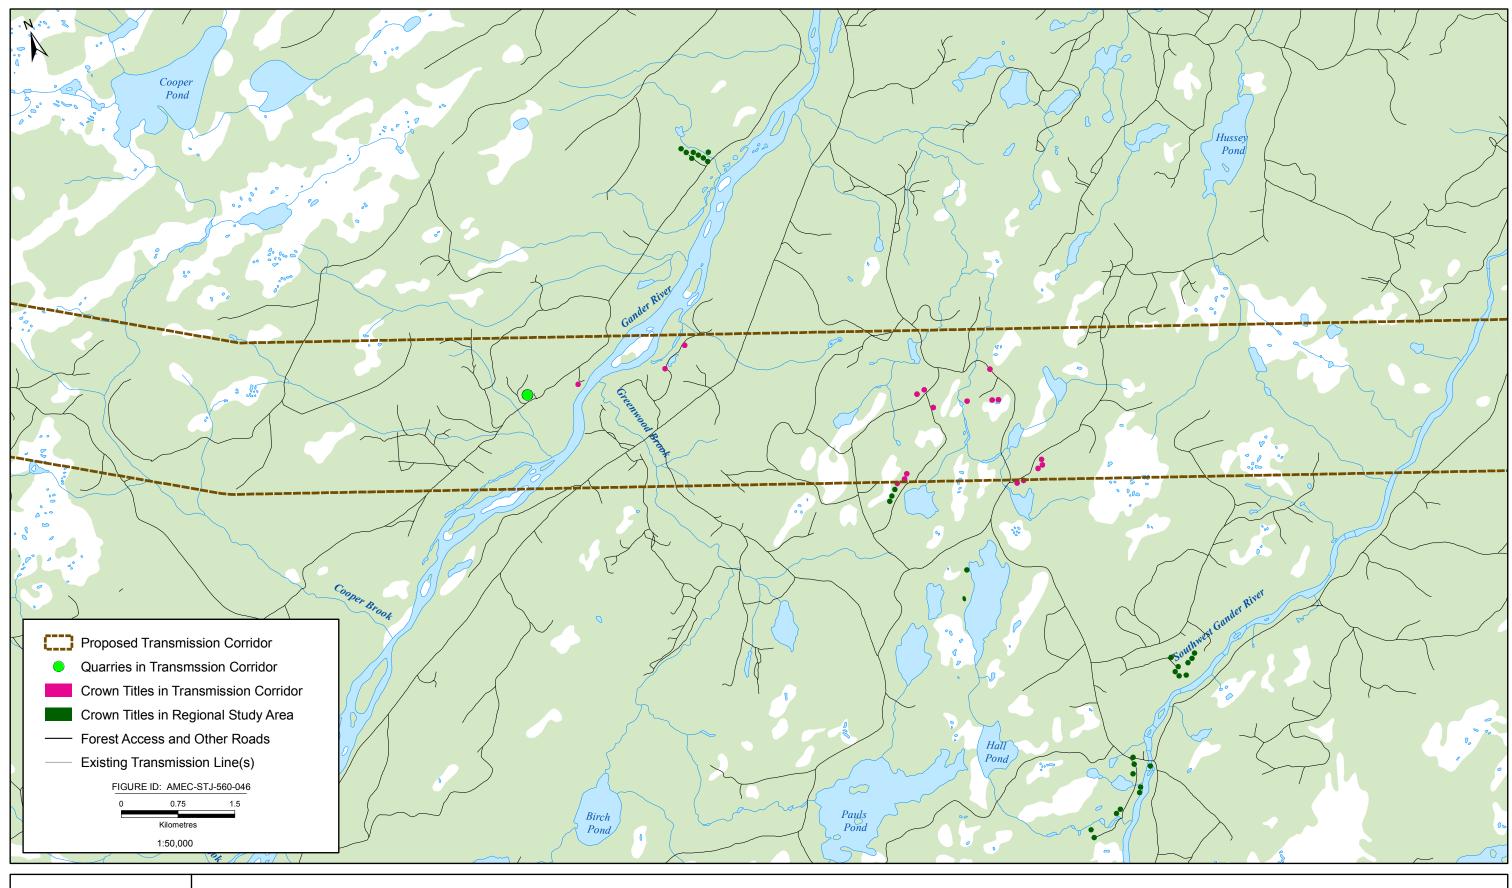

## **APPENDIX B**

**Map Atlas: Select Land Uses** 

The following presents a map atlas illustrating the proposed Labrador-Island Transmission Link in further detail, as well as a number of land uses which - although included in the main report and associated figures - are also presented here at this scale for further illustration. These include select land uses which are relatively small in size and / or occupy specific and relatively small land areas, including: Crown titles (cottages and remote cottages), outfitting camps, quarries, farmgates and existing forest access roads and other linear infrastructure such as transmission lines.

The Index Maps provide a guide to the various map sheets, which together extend across the area of the proposed and alternative transmission corridors. The numbered Index Maps correspond to the numbering of the detailed maps that follow. Please note, that for efficiency and brevity, only those map sheets (areas) that contain one or more of the select land uses in question have been produced in this atlas.