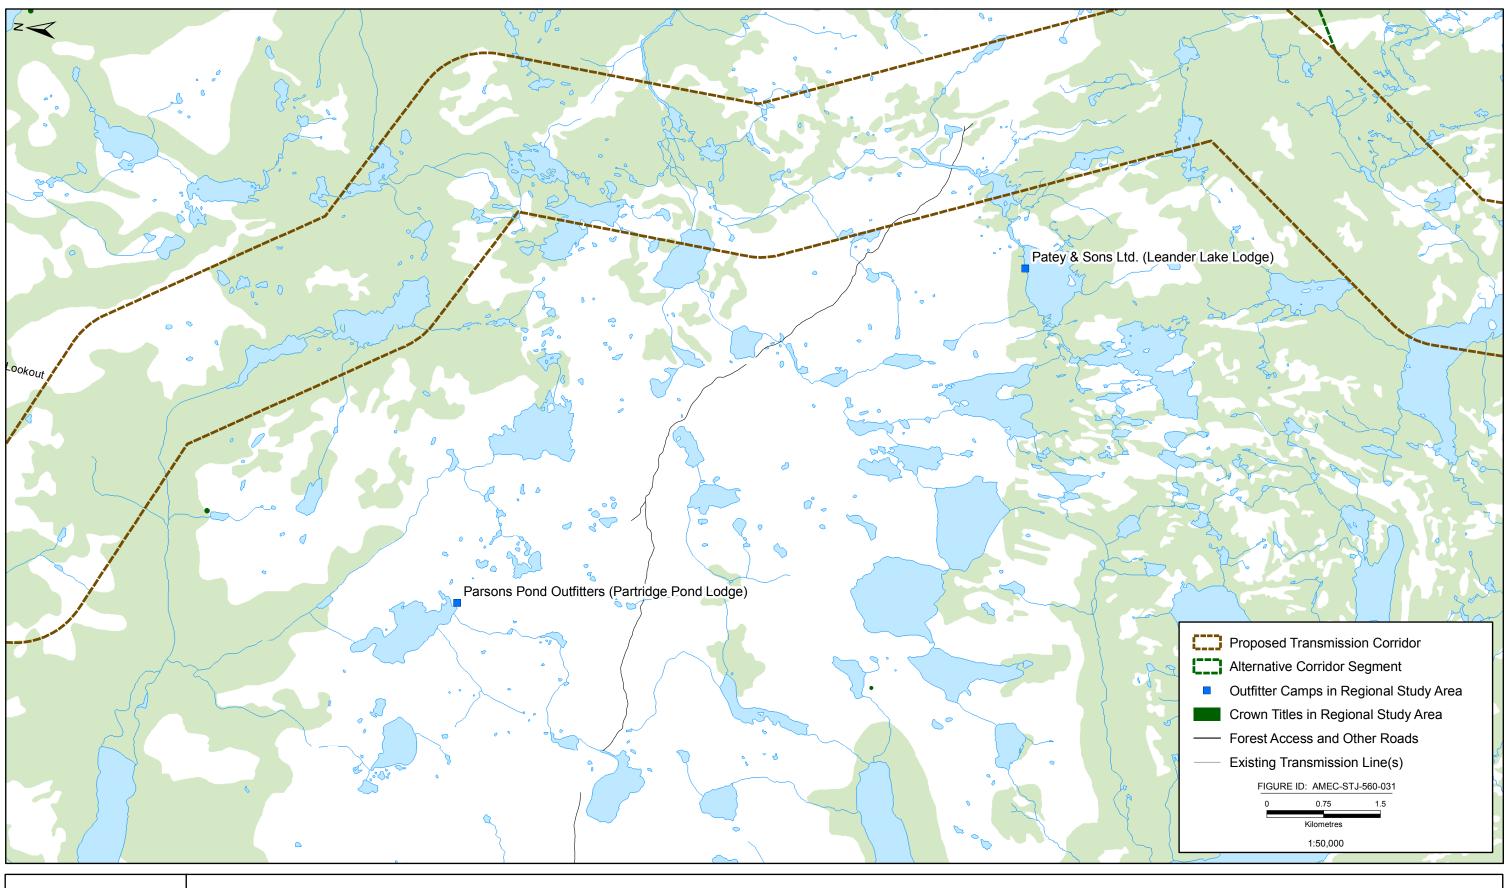

## **APPENDIX B**

**Map Atlas: Select Land Uses** 

The following presents a map atlas illustrating the proposed Labrador-Island Transmission Link in further detail, as well as a number of land uses which - although included in the main report and associated figures - are also presented here at this scale for further illustration. These include select land uses which are relatively small in size and / or occupy specific and relatively small land areas, including: Crown titles (cottages and remote cottages), outfitting camps, quarries, farmgates and existing forest access roads and other linear infrastructure such as transmission lines.

The Index Maps provide a guide to the various map sheets, which together extend across the area of the proposed and alternative transmission corridors. The numbered Index Maps correspond to the numbering of the detailed maps that follow. Please note, that for efficiency and brevity, only those map sheets (areas) that contain one or more of the select land uses in question have been produced in this atlas.