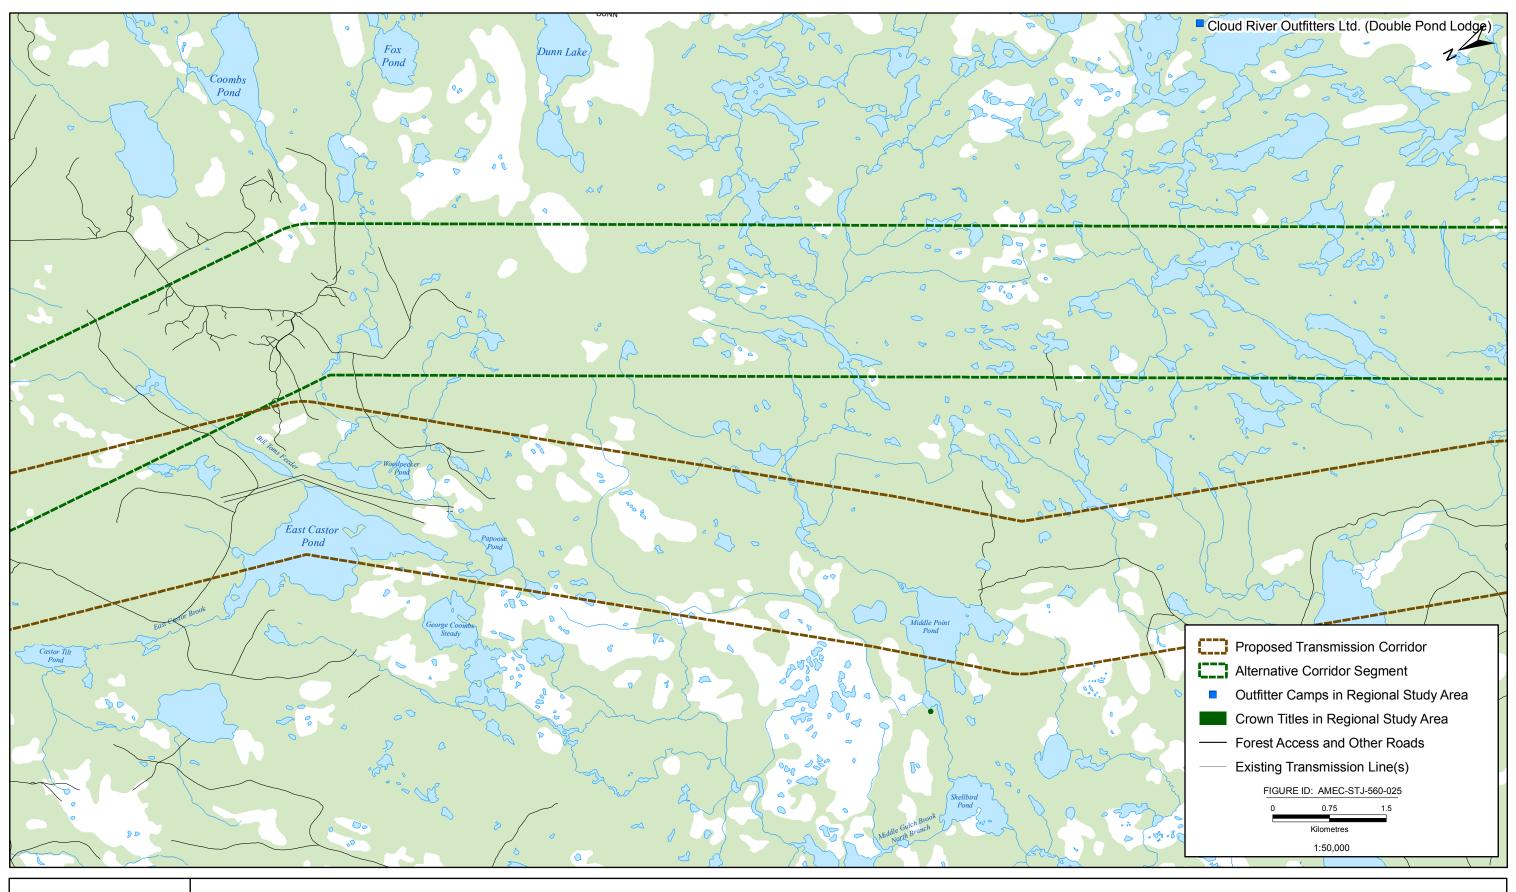

## **APPENDIX B**

**Map Atlas: Select Land Uses** 

The following presents a map atlas illustrating the proposed Labrador-Island Transmission Link in further detail, as well as a number of land uses which - although included in the main report and associated figures - are also presented here at this scale for further illustration. These include select land uses which are relatively small in size and / or occupy specific and relatively small land areas, including: Crown titles (cottages and remote cottages), outfitting camps, quarries, farmgates and existing forest access roads and other linear infrastructure such as transmission lines.

The Index Maps provide a guide to the various map sheets, which together extend across the area of the proposed and alternative transmission corridors. The numbered Index Maps correspond to the numbering of the detailed maps that follow. Please note, that for efficiency and brevity, only those map sheets (areas) that contain one or more of the select land uses in question have been produced in this atlas.