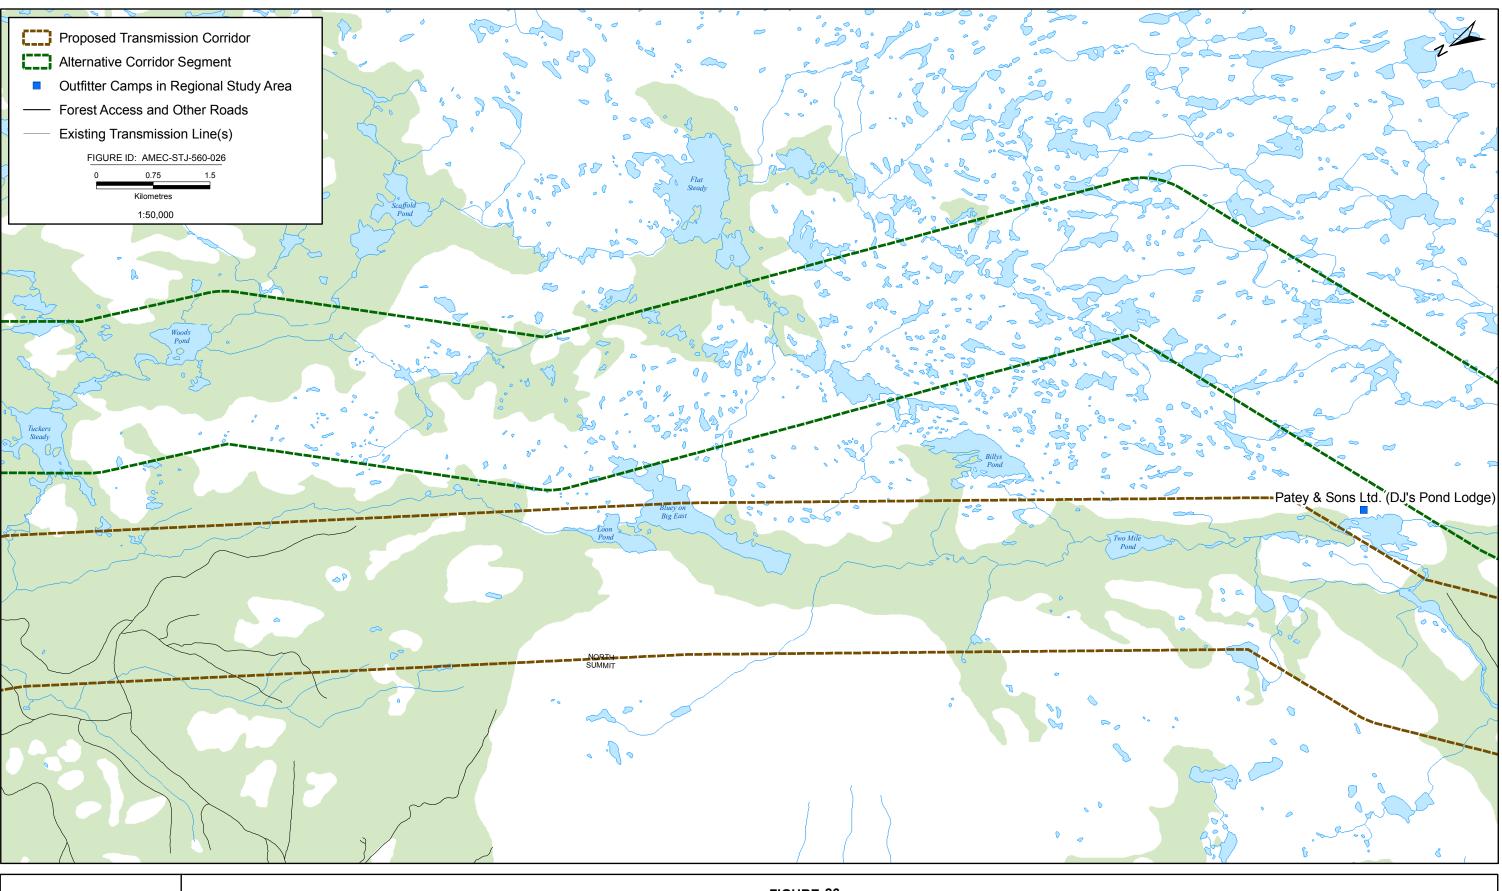

## **APPENDIX B**

**Map Atlas: Select Land Uses** 

The following presents a map atlas illustrating the proposed Labrador-Island Transmission Link in further detail, as well as a number of land uses which - although included in the main report and associated figures - are also presented here at this scale for further illustration. These include select land uses which are relatively small in size and / or occupy specific and relatively small land areas, including: Crown titles (cottages and remote cottages), outfitting camps, quarries, farmgates and existing forest access roads and other linear infrastructure such as transmission lines.

The Index Maps provide a guide to the various map sheets, which together extend across the area of the proposed and alternative transmission corridors. The numbered Index Maps correspond to the numbering of the detailed maps that follow. Please note, that for efficiency and brevity, only those map sheets (areas) that contain one or more of the select land uses in question have been produced in this atlas.