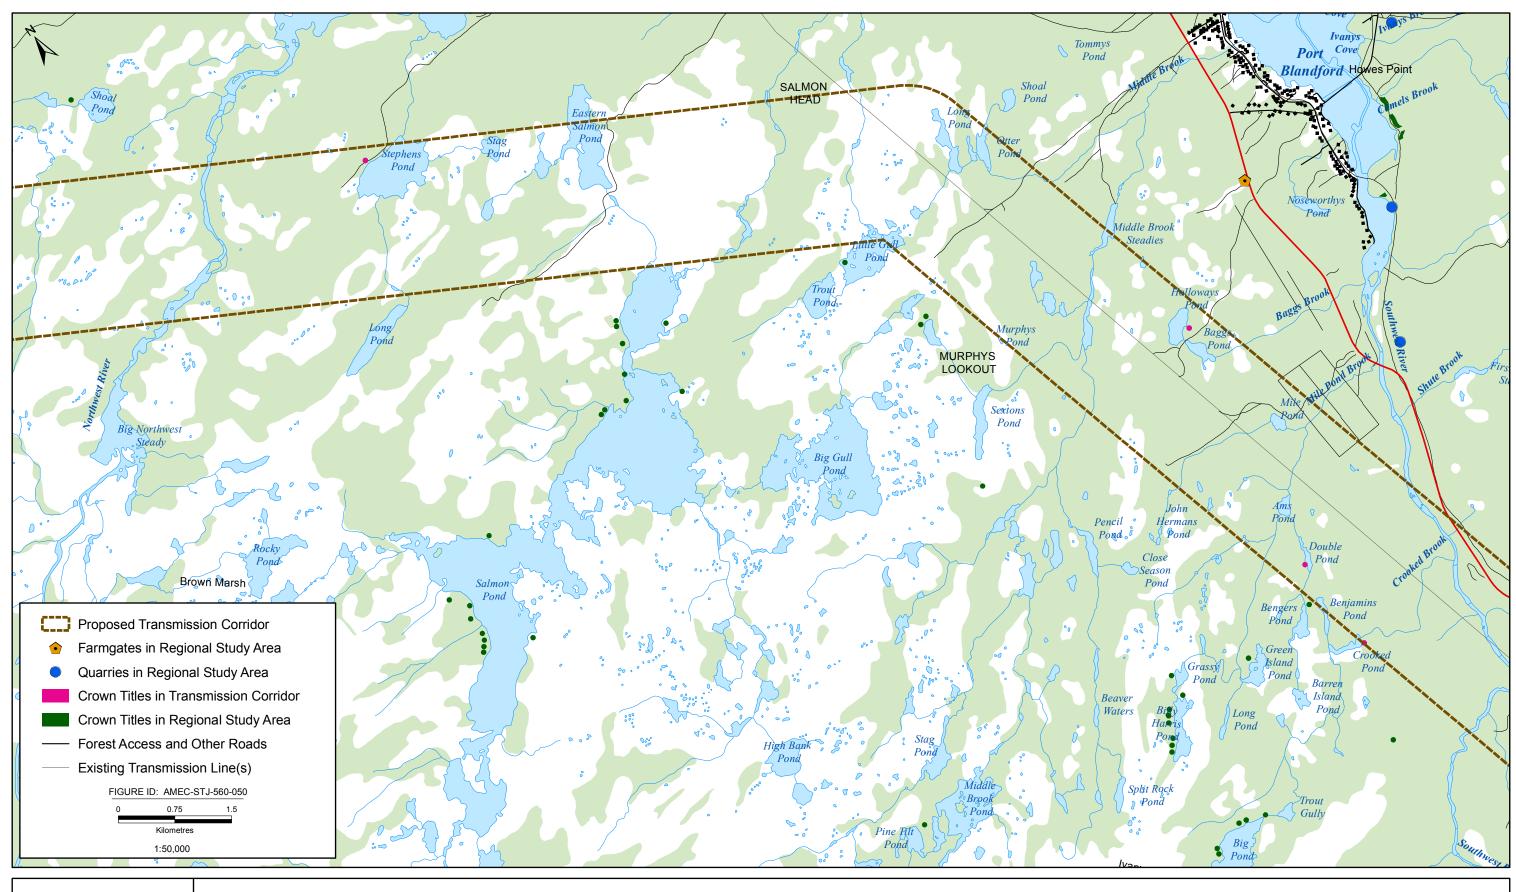

## **APPENDIX B**

**Map Atlas: Select Land Uses** 

The following presents a map atlas illustrating the proposed Labrador-Island Transmission Link in further detail, as well as a number of land uses which - although included in the main report and associated figures - are also presented here at this scale for further illustration. These include select land uses which are relatively small in size and / or occupy specific and relatively small land areas, including: Crown titles (cottages and remote cottages), outfitting camps, quarries, farmgates and existing forest access roads and other linear infrastructure such as transmission lines.

The Index Maps provide a guide to the various map sheets, which together extend across the area of the proposed and alternative transmission corridors. The numbered Index Maps correspond to the numbering of the detailed maps that follow. Please note, that for efficiency and brevity, only those map sheets (areas) that contain one or more of the select land uses in question have been produced in this atlas.