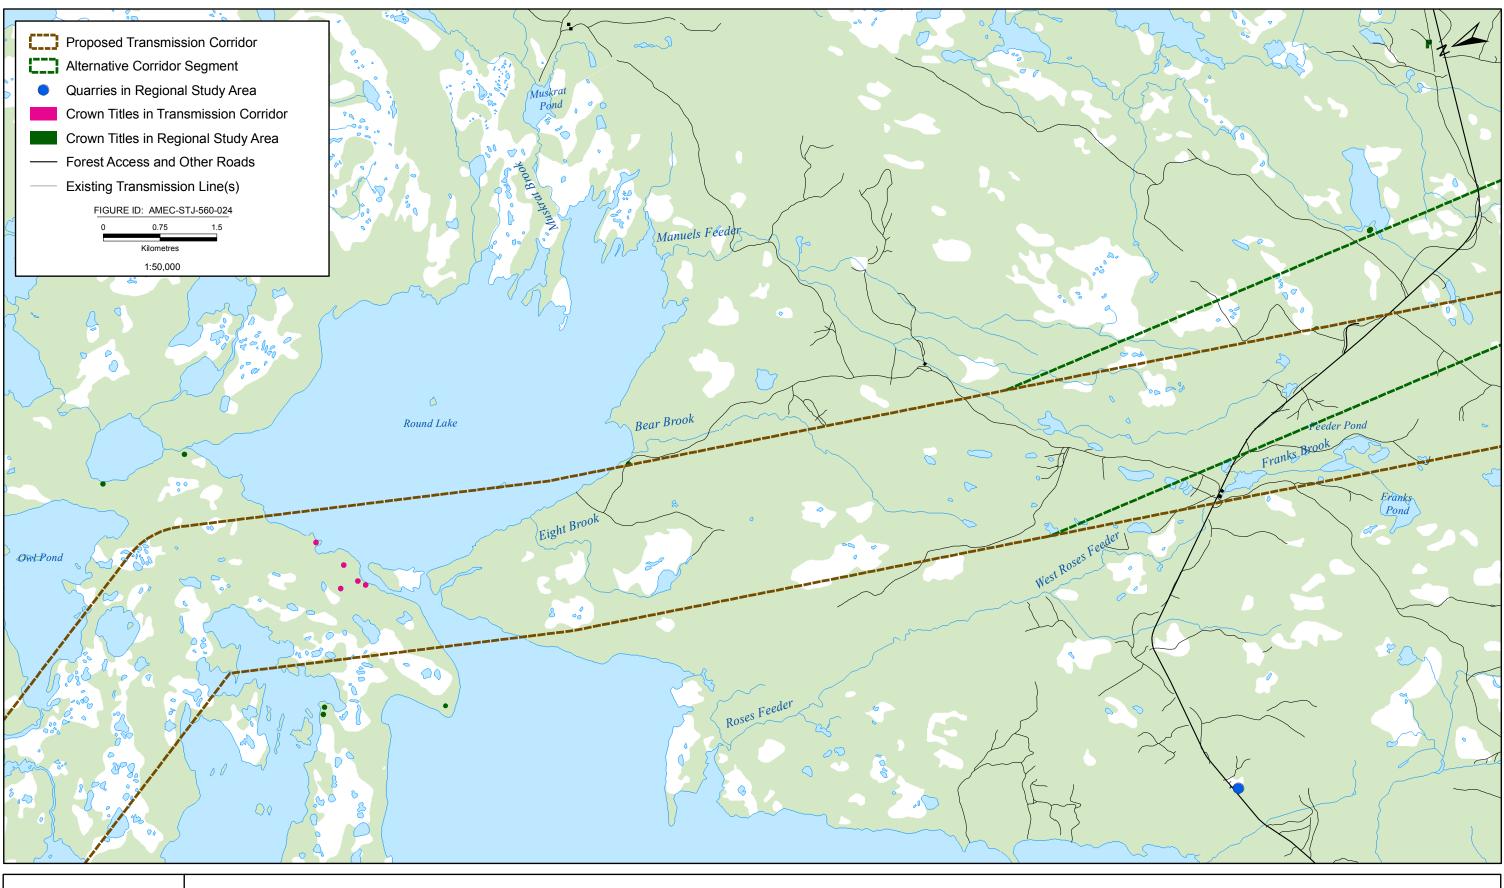

## **APPENDIX B**

**Map Atlas: Select Land Uses** 

The following presents a map atlas illustrating the proposed Labrador-Island Transmission Link in further detail, as well as a number of land uses which - although included in the main report and associated figures - are also presented here at this scale for further illustration. These include select land uses which are relatively small in size and / or occupy specific and relatively small land areas, including: Crown titles (cottages and remote cottages), outfitting camps, quarries, farmgates and existing forest access roads and other linear infrastructure such as transmission lines.

The Index Maps provide a guide to the various map sheets, which together extend across the area of the proposed and alternative transmission corridors. The numbered Index Maps correspond to the numbering of the detailed maps that follow. Please note, that for efficiency and brevity, only those map sheets (areas) that contain one or more of the select land uses in question have been produced in this atlas.