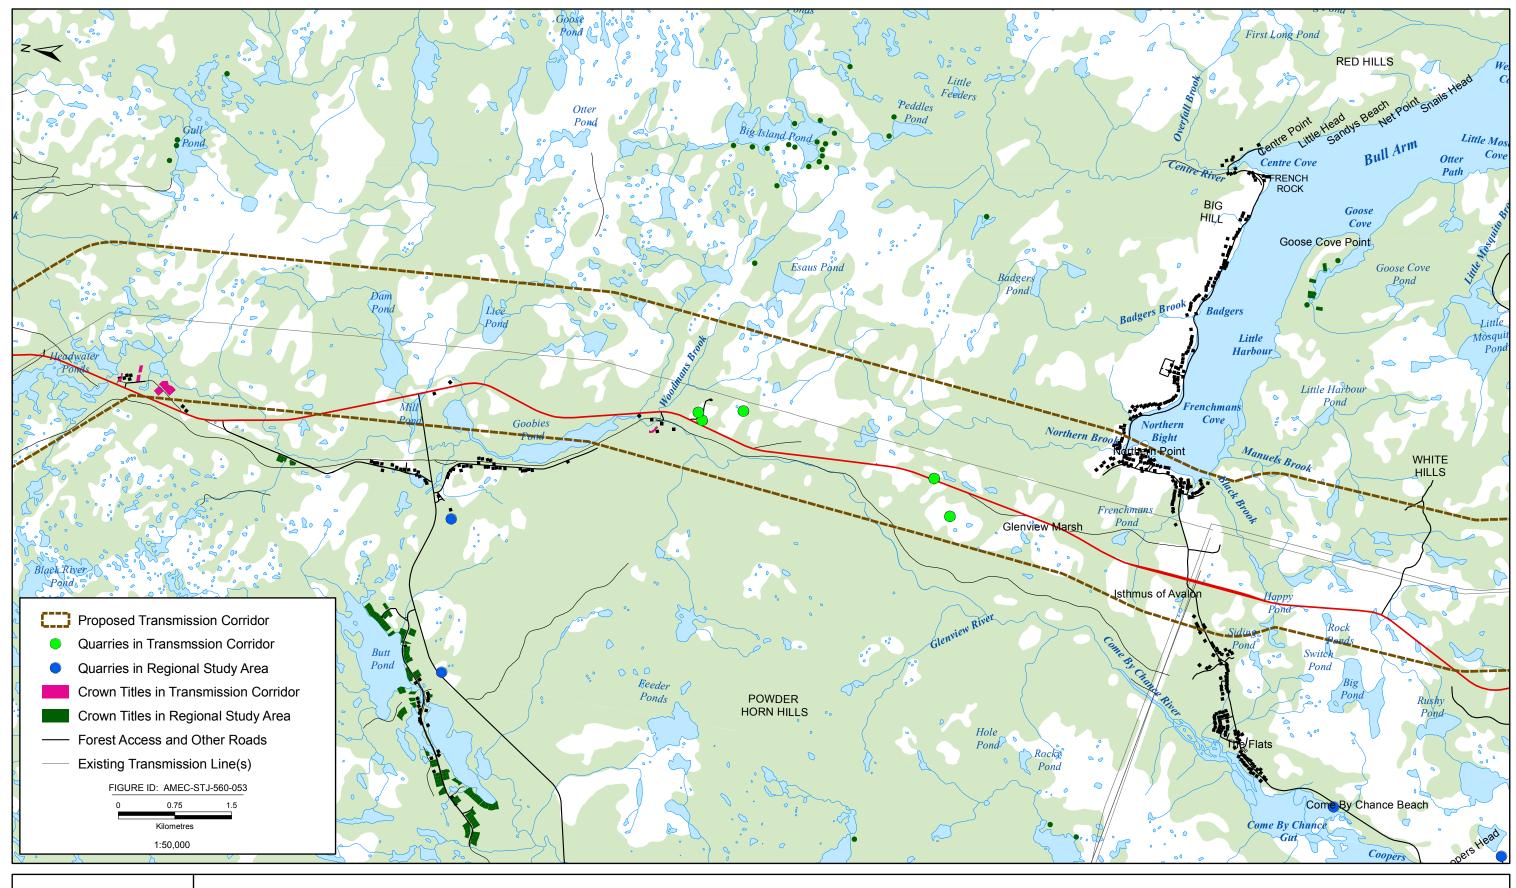

## **APPENDIX B**

**Map Atlas: Select Land Uses** 

The following presents a map atlas illustrating the proposed Labrador-Island Transmission Link in further detail, as well as a number of land uses which - although included in the main report and associated figures - are also presented here at this scale for further illustration. These include select land uses which are relatively small in size and / or occupy specific and relatively small land areas, including: Crown titles (cottages and remote cottages), outfitting camps, quarries, farmgates and existing forest access roads and other linear infrastructure such as transmission lines.

The Index Maps provide a guide to the various map sheets, which together extend across the area of the proposed and alternative transmission corridors. The numbered Index Maps correspond to the numbering of the detailed maps that follow. Please note, that for efficiency and brevity, only those map sheets (areas) that contain one or more of the select land uses in question have been produced in this atlas.