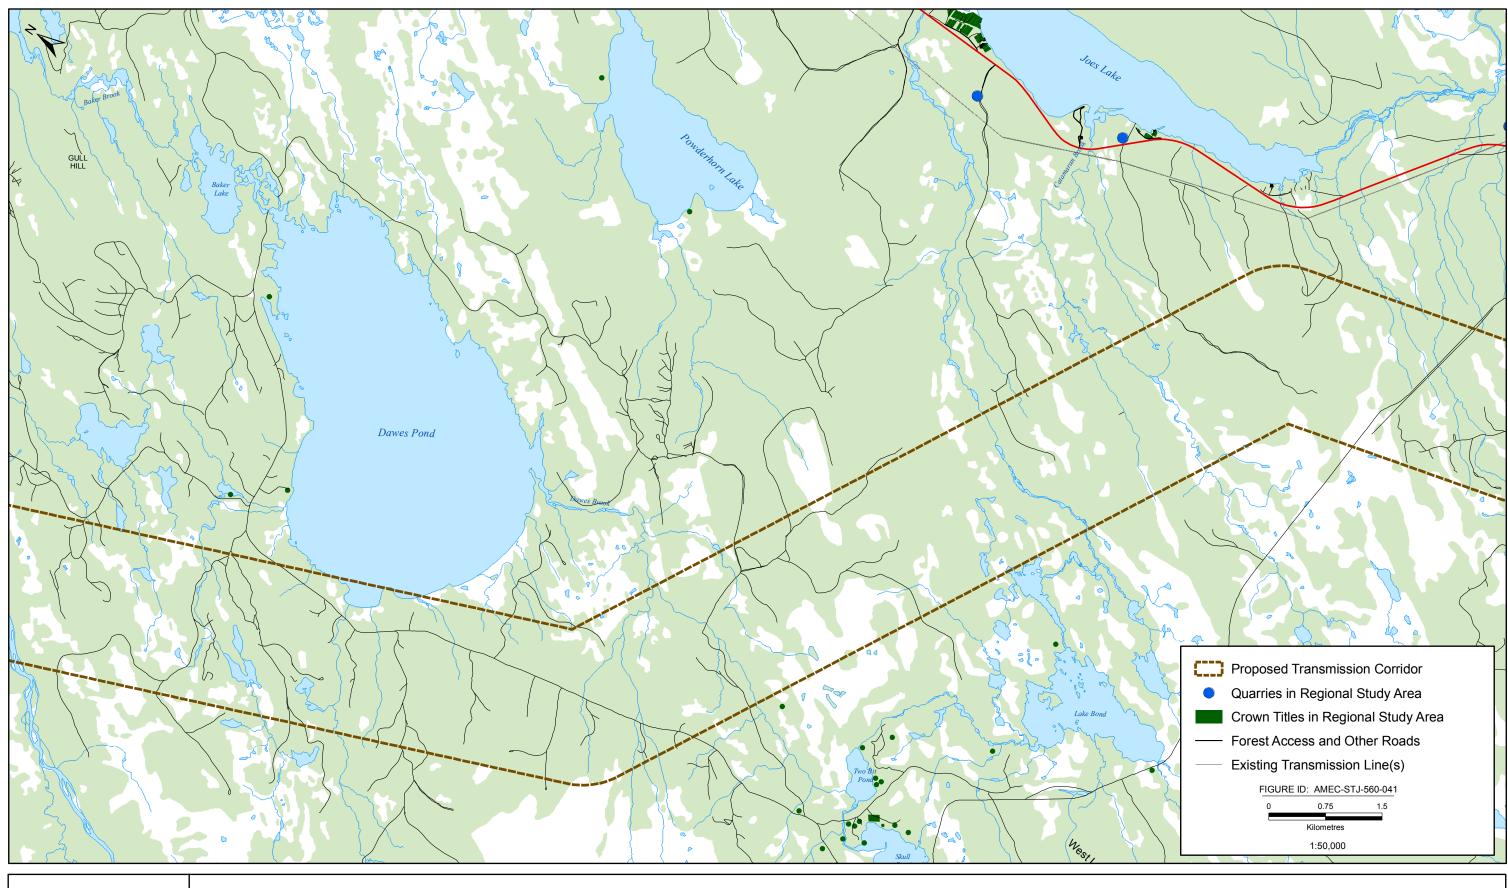

## **APPENDIX B**

**Map Atlas: Select Land Uses** 

The following presents a map atlas illustrating the proposed Labrador-Island Transmission Link in further detail, as well as a number of land uses which - although included in the main report and associated figures - are also presented here at this scale for further illustration. These include select land uses which are relatively small in size and / or occupy specific and relatively small land areas, including: Crown titles (cottages and remote cottages), outfitting camps, quarries, farmgates and existing forest access roads and other linear infrastructure such as transmission lines.

The Index Maps provide a guide to the various map sheets, which together extend across the area of the proposed and alternative transmission corridors. The numbered Index Maps correspond to the numbering of the detailed maps that follow. Please note, that for efficiency and brevity, only those map sheets (areas) that contain one or more of the select land uses in question have been produced in this atlas.