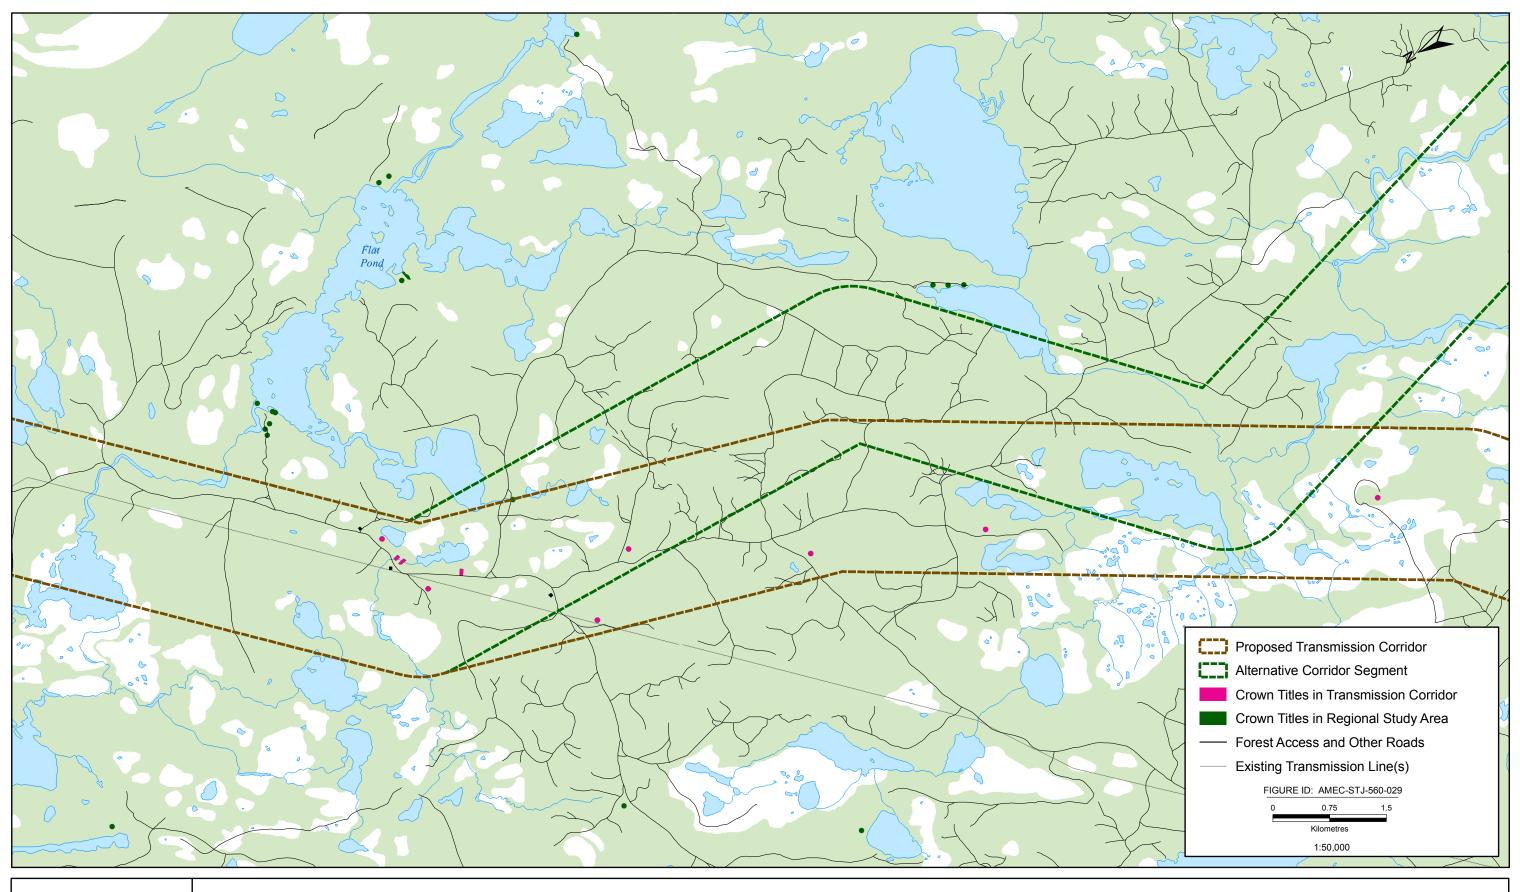

## **APPENDIX B**

**Map Atlas: Select Land Uses** 

The following presents a map atlas illustrating the proposed Labrador-Island Transmission Link in further detail, as well as a number of land uses which - although included in the main report and associated figures - are also presented here at this scale for further illustration. These include select land uses which are relatively small in size and / or occupy specific and relatively small land areas, including: Crown titles (cottages and remote cottages), outfitting camps, quarries, farmgates and existing forest access roads and other linear infrastructure such as transmission lines.

The Index Maps provide a guide to the various map sheets, which together extend across the area of the proposed and alternative transmission corridors. The numbered Index Maps correspond to the numbering of the detailed maps that follow. Please note, that for efficiency and brevity, only those map sheets (areas) that contain one or more of the select land uses in question have been produced in this atlas.