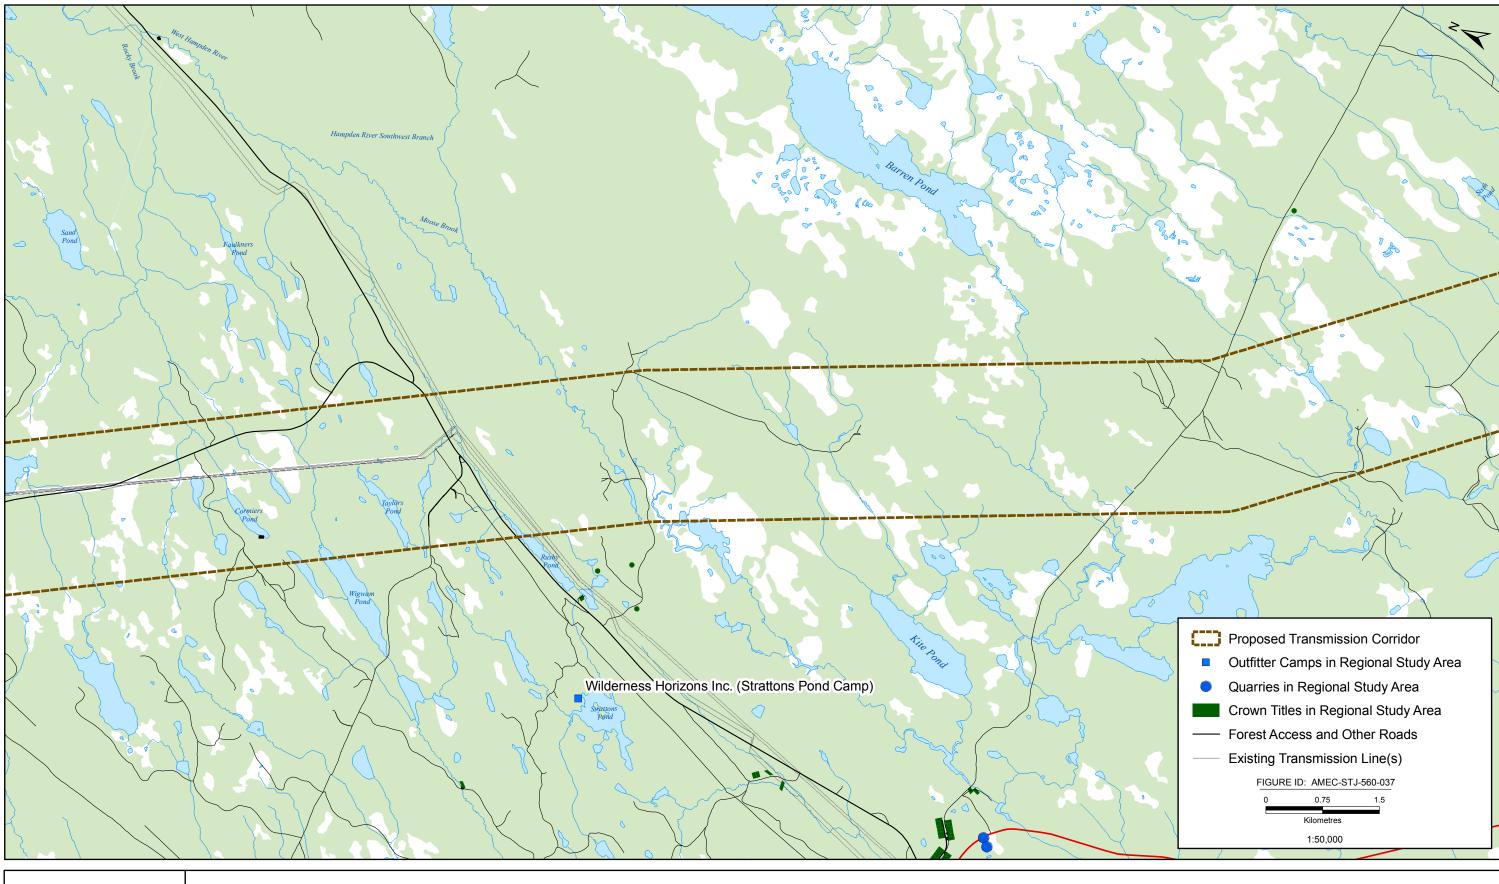

## **APPENDIX B**

**Map Atlas: Select Land Uses** 

The following presents a map atlas illustrating the proposed Labrador-Island Transmission Link in further detail, as well as a number of land uses which - although included in the main report and associated figures - are also presented here at this scale for further illustration. These include select land uses which are relatively small in size and / or occupy specific and relatively small land areas, including: Crown titles (cottages and remote cottages), outfitting camps, quarries, farmgates and existing forest access roads and other linear infrastructure such as transmission lines.

The Index Maps provide a guide to the various map sheets, which together extend across the area of the proposed and alternative transmission corridors. The numbered Index Maps correspond to the numbering of the detailed maps that follow. Please note, that for efficiency and brevity, only those map sheets (areas) that contain one or more of the select land uses in question have been produced in this atlas.