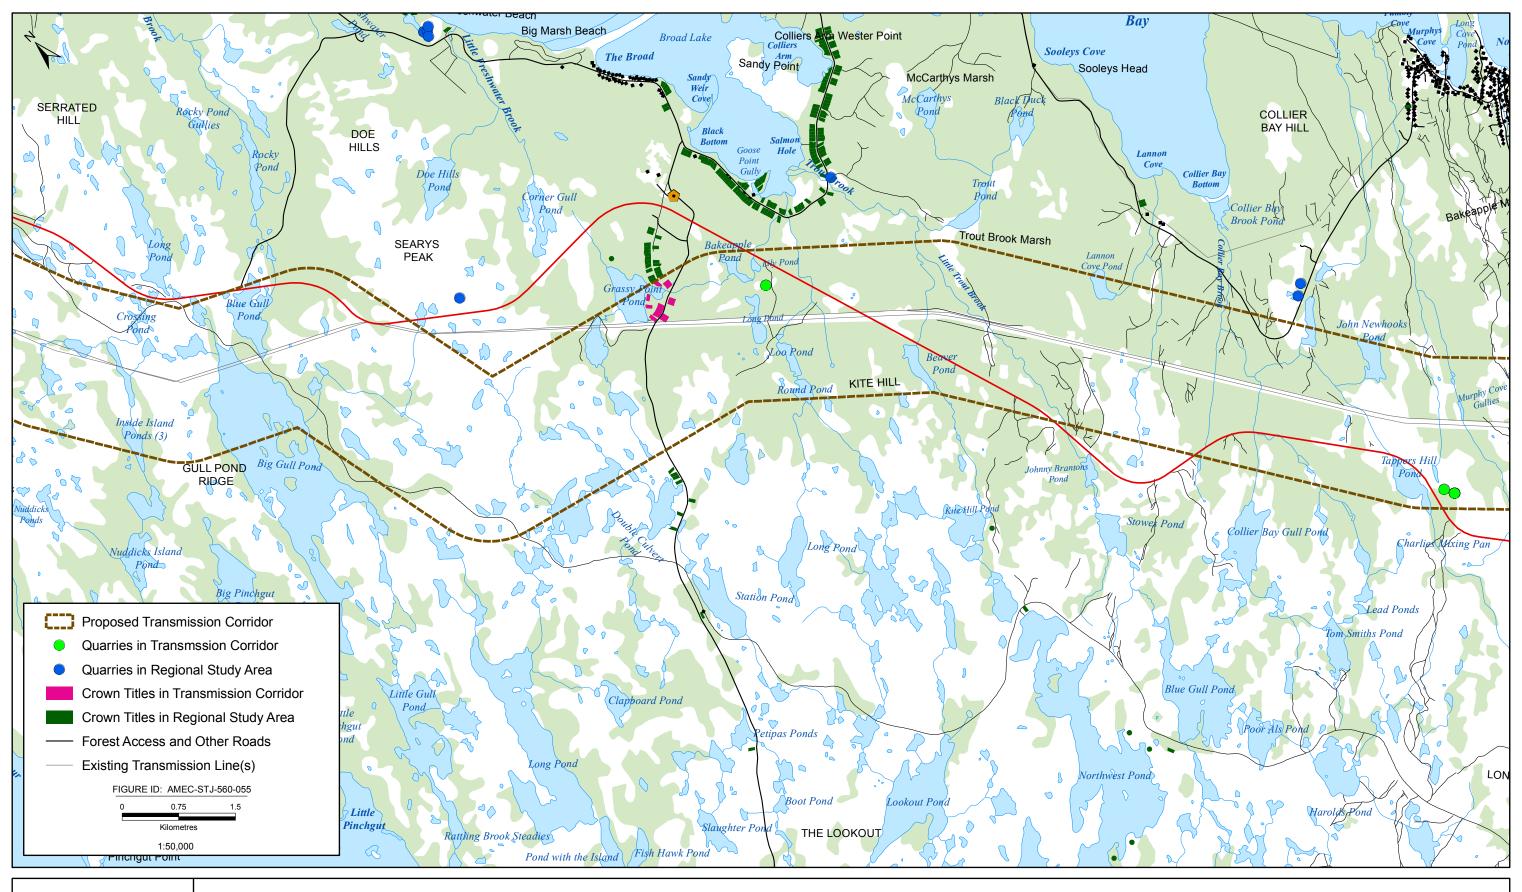

## **APPENDIX B**

**Map Atlas: Select Land Uses** 

The following presents a map atlas illustrating the proposed Labrador-Island Transmission Link in further detail, as well as a number of land uses which - although included in the main report and associated figures - are also presented here at this scale for further illustration. These include select land uses which are relatively small in size and / or occupy specific and relatively small land areas, including: Crown titles (cottages and remote cottages), outfitting camps, quarries, farmgates and existing forest access roads and other linear infrastructure such as transmission lines.

The Index Maps provide a guide to the various map sheets, which together extend across the area of the proposed and alternative transmission corridors. The numbered Index Maps correspond to the numbering of the detailed maps that follow. Please note, that for efficiency and brevity, only those map sheets (areas) that contain one or more of the select land uses in question have been produced in this atlas.