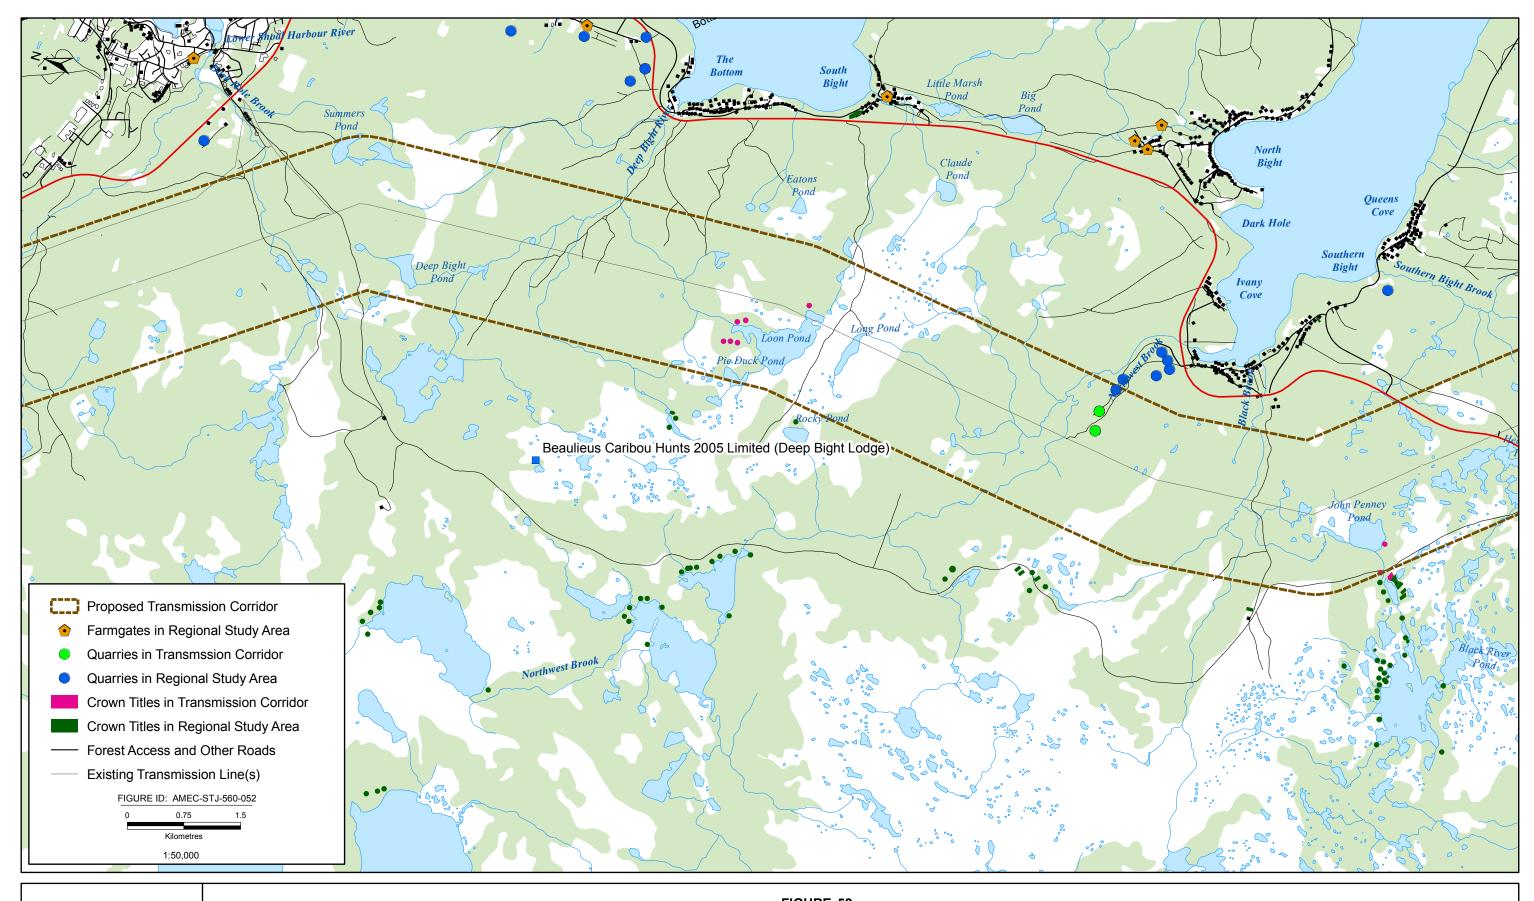

## **APPENDIX B**

**Map Atlas: Select Land Uses** 

The following presents a map atlas illustrating the proposed Labrador-Island Transmission Link in further detail, as well as a number of land uses which - although included in the main report and associated figures - are also presented here at this scale for further illustration. These include select land uses which are relatively small in size and / or occupy specific and relatively small land areas, including: Crown titles (cottages and remote cottages), outfitting camps, quarries, farmgates and existing forest access roads and other linear infrastructure such as transmission lines.

The Index Maps provide a guide to the various map sheets, which together extend across the area of the proposed and alternative transmission corridors. The numbered Index Maps correspond to the numbering of the detailed maps that follow. Please note, that for efficiency and brevity, only those map sheets (areas) that contain one or more of the select land uses in question have been produced in this atlas.