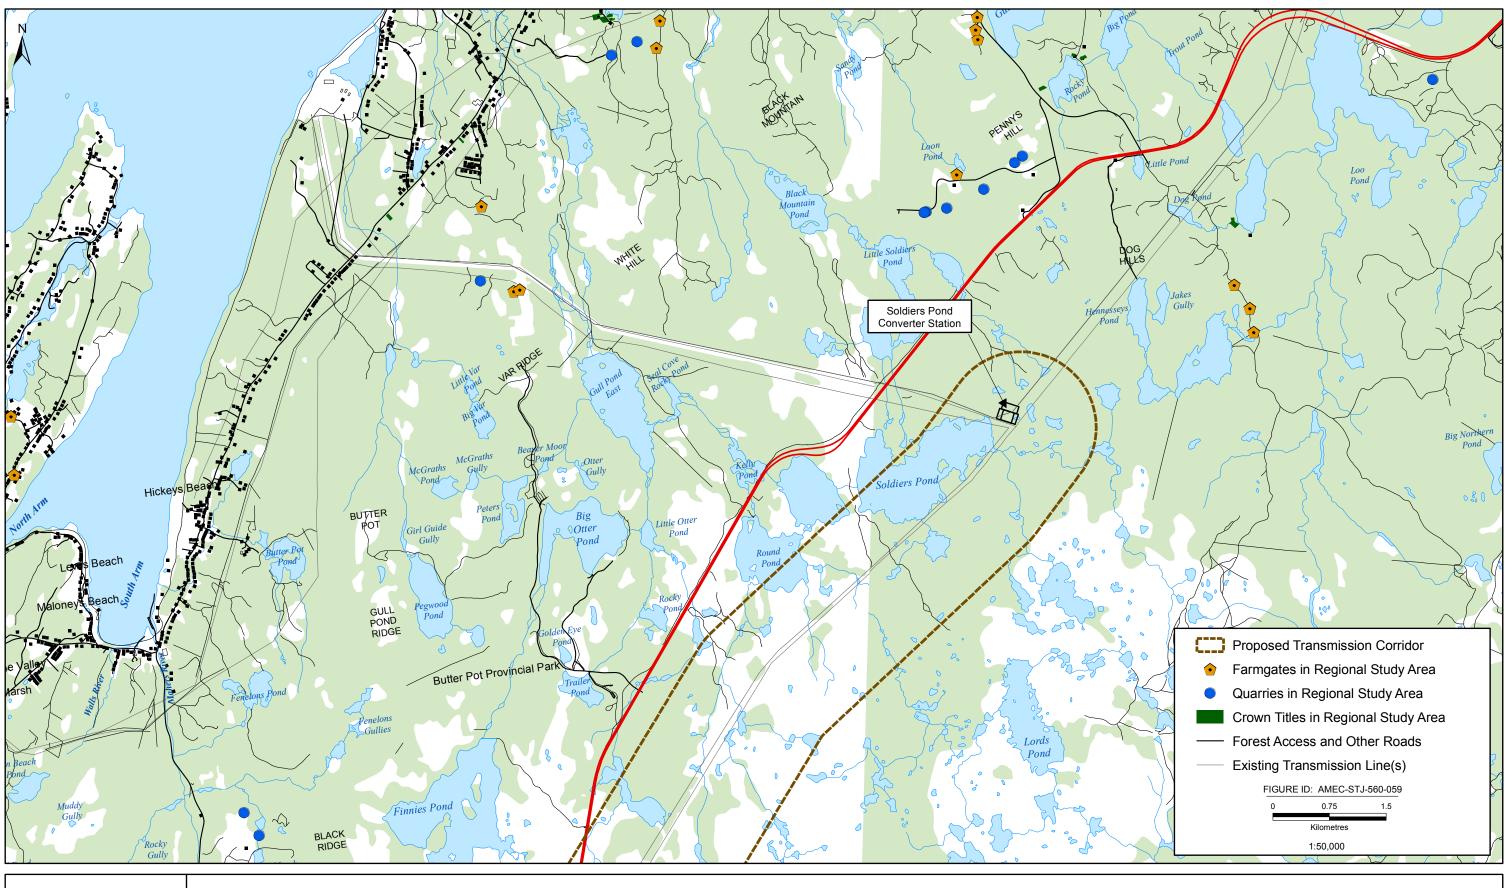

## **APPENDIX B**

**Map Atlas: Select Land Uses** 

The following presents a map atlas illustrating the proposed Labrador-Island Transmission Link in further detail, as well as a number of land uses which - although included in the main report and associated figures - are also presented here at this scale for further illustration. These include select land uses which are relatively small in size and / or occupy specific and relatively small land areas, including: Crown titles (cottages and remote cottages), outfitting camps, quarries, farmgates and existing forest access roads and other linear infrastructure such as transmission lines.

The Index Maps provide a guide to the various map sheets, which together extend across the area of the proposed and alternative transmission corridors. The numbered Index Maps correspond to the numbering of the detailed maps that follow. Please note, that for efficiency and brevity, only those map sheets (areas) that contain one or more of the select land uses in question have been produced in this atlas.