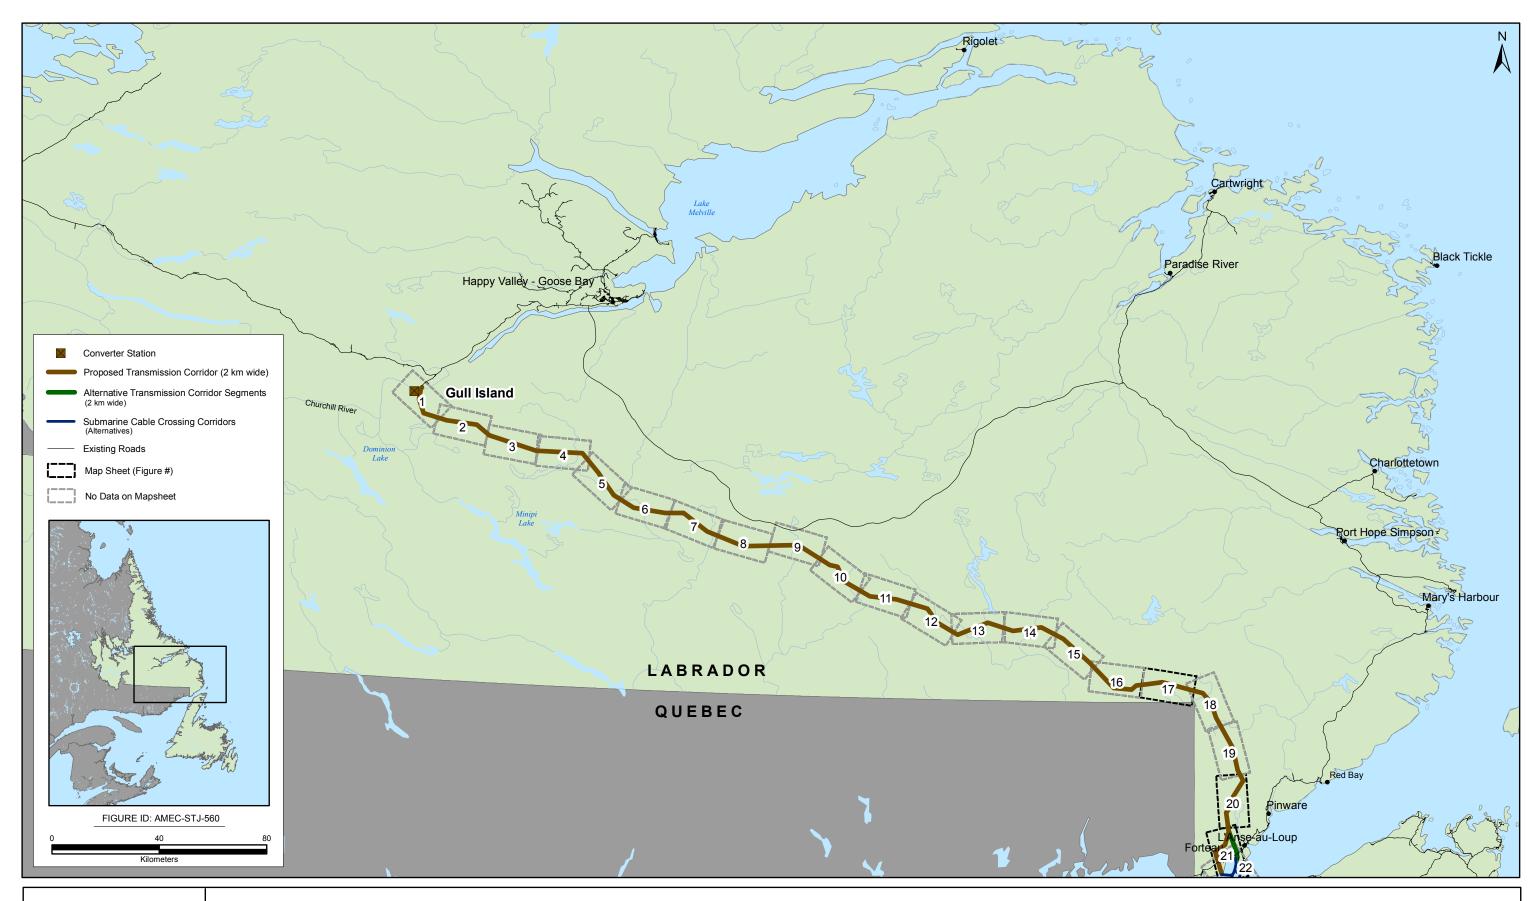

## **APPENDIX B**

**Map Atlas: Select Land Uses** 

The following presents a map atlas illustrating the proposed Labrador-Island Transmission Link in further detail, as well as a number of land uses which - although included in the main report and associated figures - are also presented here at this scale for further illustration. These include select land uses which are relatively small in size and / or occupy specific and relatively small land areas, including: Crown titles (cottages and remote cottages), outfitting camps, quarries, farmgates and existing forest access roads and other linear infrastructure such as transmission lines.

The Index Maps provide a guide to the various map sheets, which together extend across the area of the proposed and alternative transmission corridors. The numbered Index Maps correspond to the numbering of the detailed maps that follow. Please note, that for efficiency and brevity, only those map sheets (areas) that contain one or more of the select land uses in question have been produced in this atlas.

INDEX B