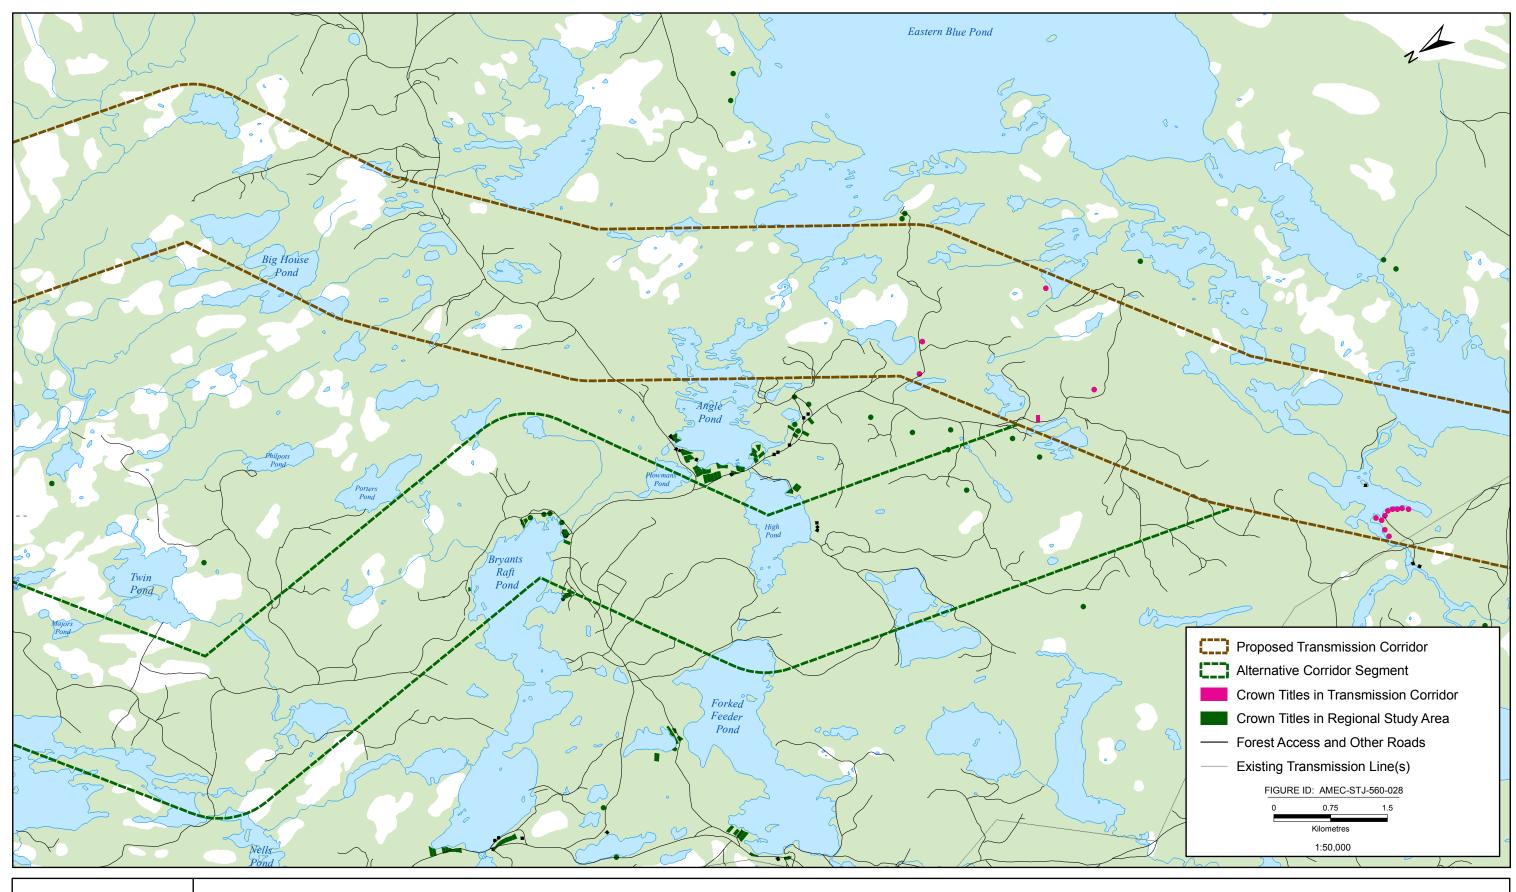

## **APPENDIX B**

**Map Atlas: Select Land Uses** 

The following presents a map atlas illustrating the proposed Labrador-Island Transmission Link in further detail, as well as a number of land uses which - although included in the main report and associated figures - are also presented here at this scale for further illustration. These include select land uses which are relatively small in size and / or occupy specific and relatively small land areas, including: Crown titles (cottages and remote cottages), outfitting camps, quarries, farmgates and existing forest access roads and other linear infrastructure such as transmission lines.

The Index Maps provide a guide to the various map sheets, which together extend across the area of the proposed and alternative transmission corridors. The numbered Index Maps correspond to the numbering of the detailed maps that follow. Please note, that for efficiency and brevity, only those map sheets (areas) that contain one or more of the select land uses in question have been produced in this atlas.