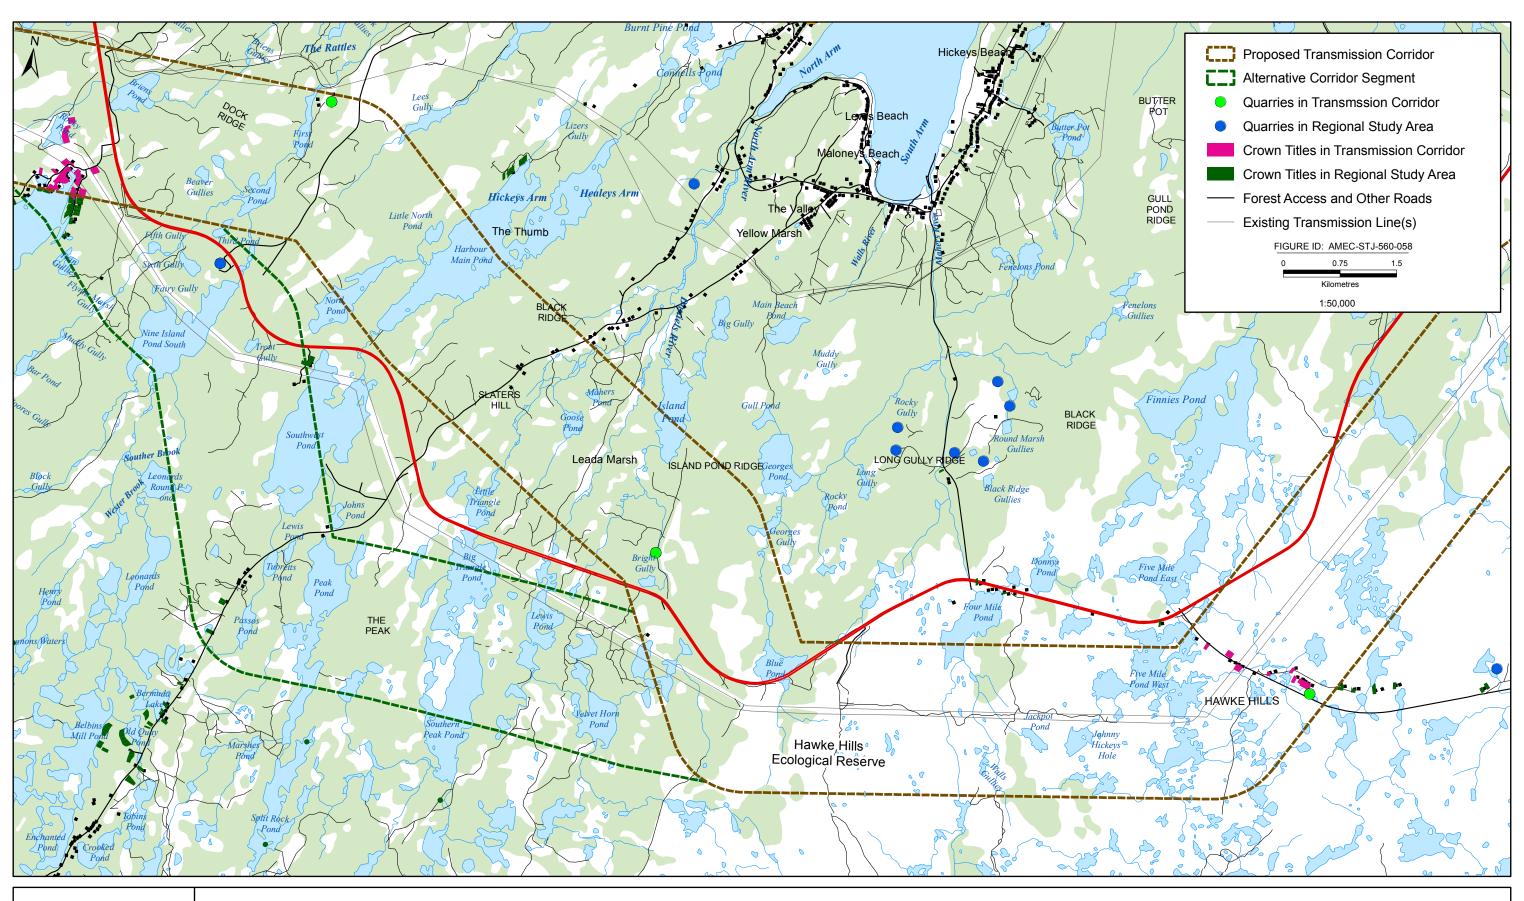

## **APPENDIX B**

**Map Atlas: Select Land Uses** 

The following presents a map atlas illustrating the proposed Labrador-Island Transmission Link in further detail, as well as a number of land uses which - although included in the main report and associated figures - are also presented here at this scale for further illustration. These include select land uses which are relatively small in size and / or occupy specific and relatively small land areas, including: Crown titles (cottages and remote cottages), outfitting camps, quarries, farmgates and existing forest access roads and other linear infrastructure such as transmission lines.

The Index Maps provide a guide to the various map sheets, which together extend across the area of the proposed and alternative transmission corridors. The numbered Index Maps correspond to the numbering of the detailed maps that follow. Please note, that for efficiency and brevity, only those map sheets (areas) that contain one or more of the select land uses in question have been produced in this atlas.