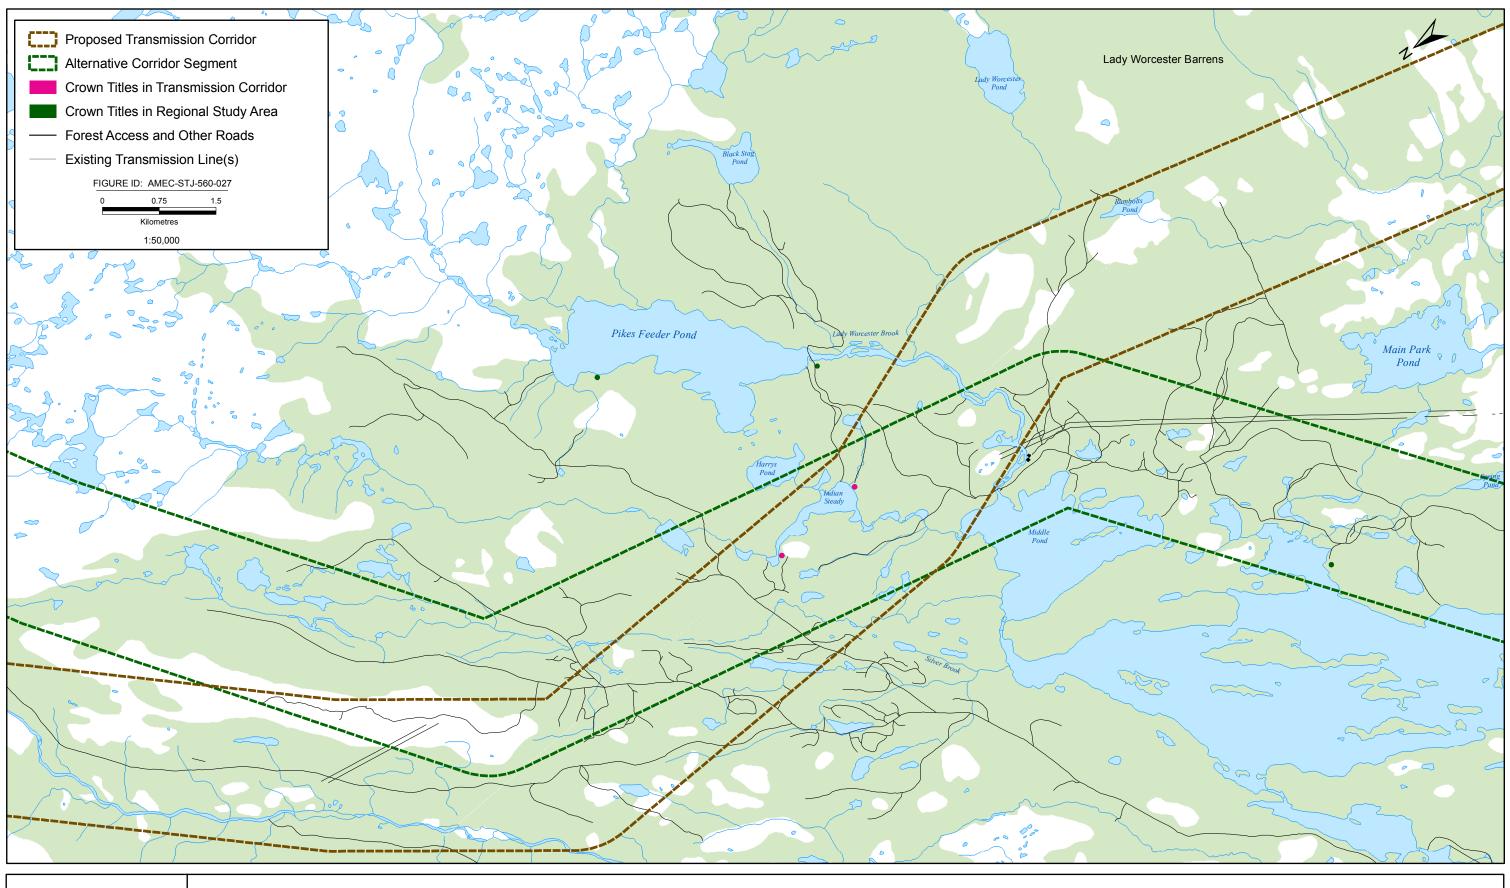

## **APPENDIX B**

**Map Atlas: Select Land Uses** 

The following presents a map atlas illustrating the proposed Labrador-Island Transmission Link in further detail, as well as a number of land uses which - although included in the main report and associated figures - are also presented here at this scale for further illustration. These include select land uses which are relatively small in size and / or occupy specific and relatively small land areas, including: Crown titles (cottages and remote cottages), outfitting camps, quarries, farmgates and existing forest access roads and other linear infrastructure such as transmission lines.

The Index Maps provide a guide to the various map sheets, which together extend across the area of the proposed and alternative transmission corridors. The numbered Index Maps correspond to the numbering of the detailed maps that follow. Please note, that for efficiency and brevity, only those map sheets (areas) that contain one or more of the select land uses in question have been produced in this atlas.