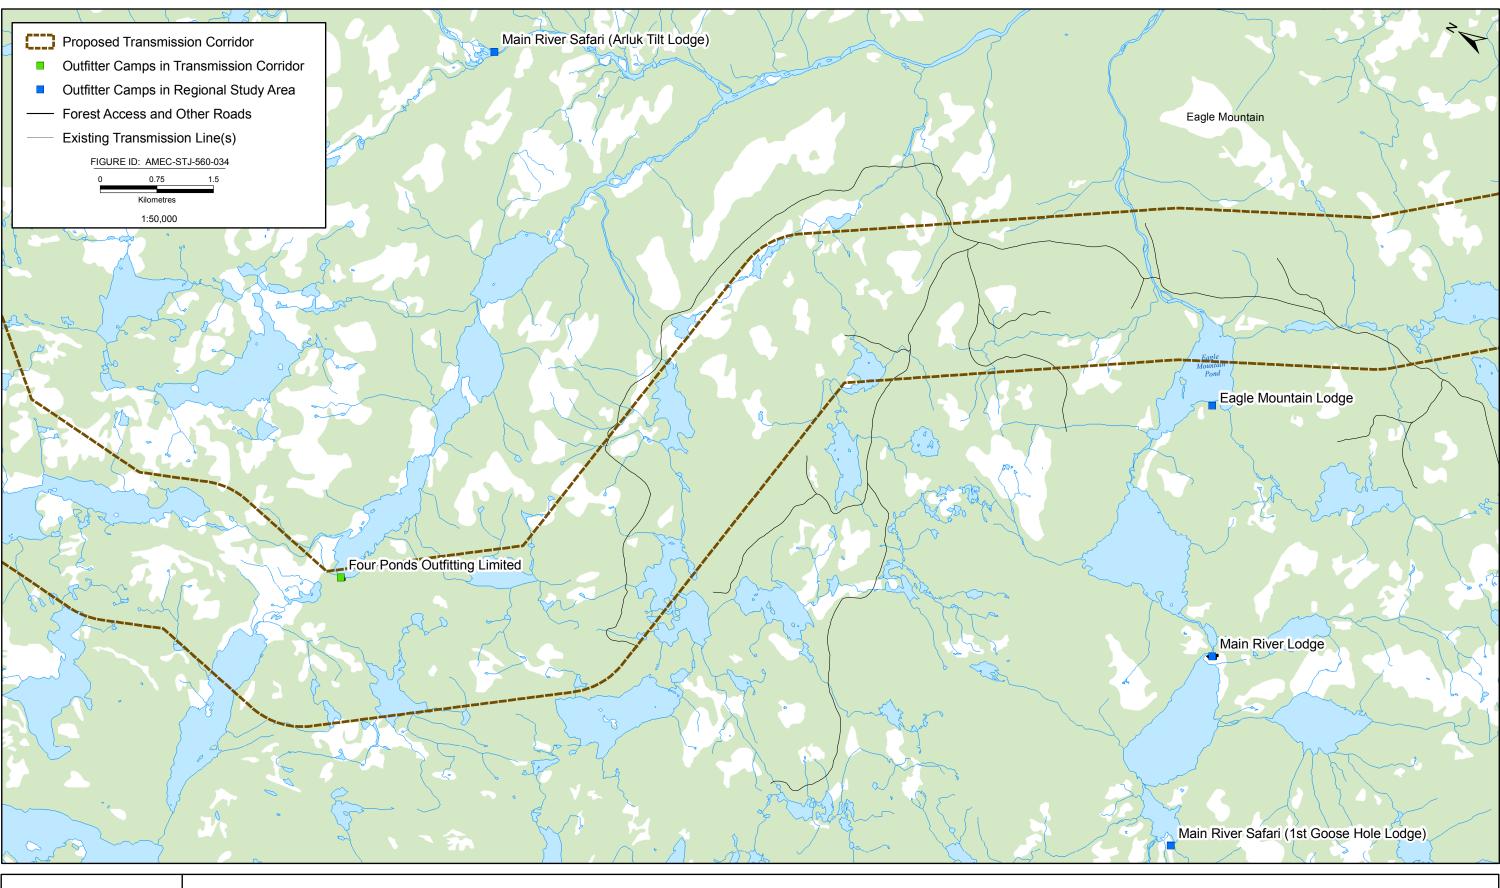

## **APPENDIX B**

**Map Atlas: Select Land Uses** 

The following presents a map atlas illustrating the proposed Labrador-Island Transmission Link in further detail, as well as a number of land uses which - although included in the main report and associated figures - are also presented here at this scale for further illustration. These include select land uses which are relatively small in size and / or occupy specific and relatively small land areas, including: Crown titles (cottages and remote cottages), outfitting camps, quarries, farmgates and existing forest access roads and other linear infrastructure such as transmission lines.

The Index Maps provide a guide to the various map sheets, which together extend across the area of the proposed and alternative transmission corridors. The numbered Index Maps correspond to the numbering of the detailed maps that follow. Please note, that for efficiency and brevity, only those map sheets (areas) that contain one or more of the select land uses in question have been produced in this atlas.