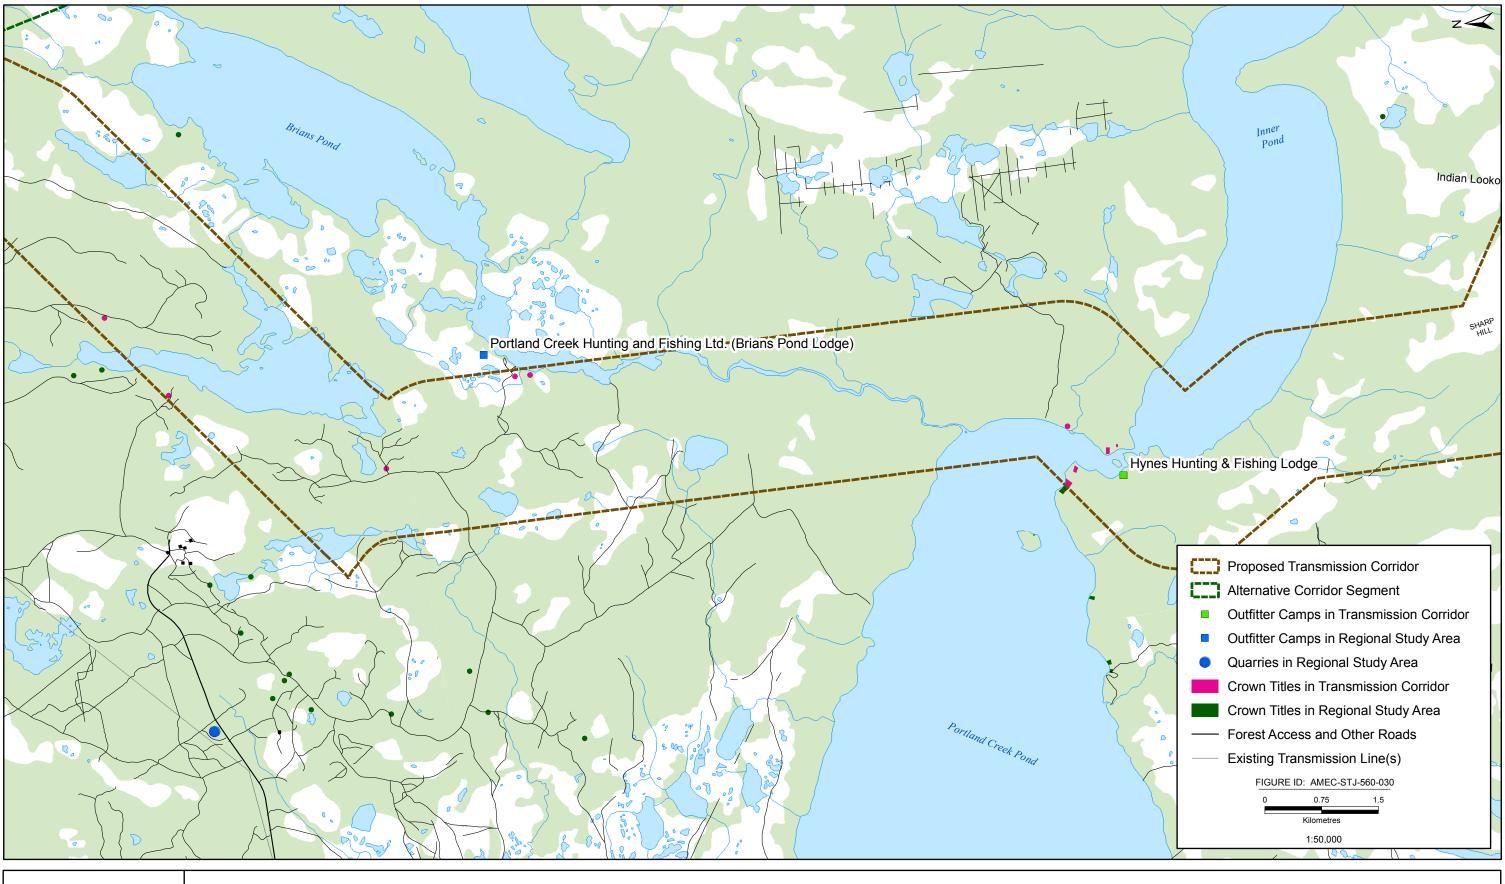

## **APPENDIX B**

**Map Atlas: Select Land Uses** 

The following presents a map atlas illustrating the proposed Labrador-Island Transmission Link in further detail, as well as a number of land uses which - although included in the main report and associated figures - are also presented here at this scale for further illustration. These include select land uses which are relatively small in size and / or occupy specific and relatively small land areas, including: Crown titles (cottages and remote cottages), outfitting camps, quarries, farmgates and existing forest access roads and other linear infrastructure such as transmission lines.

The Index Maps provide a guide to the various map sheets, which together extend across the area of the proposed and alternative transmission corridors. The numbered Index Maps correspond to the numbering of the detailed maps that follow. Please note, that for efficiency and brevity, only those map sheets (areas) that contain one or more of the select land uses in question have been produced in this atlas.