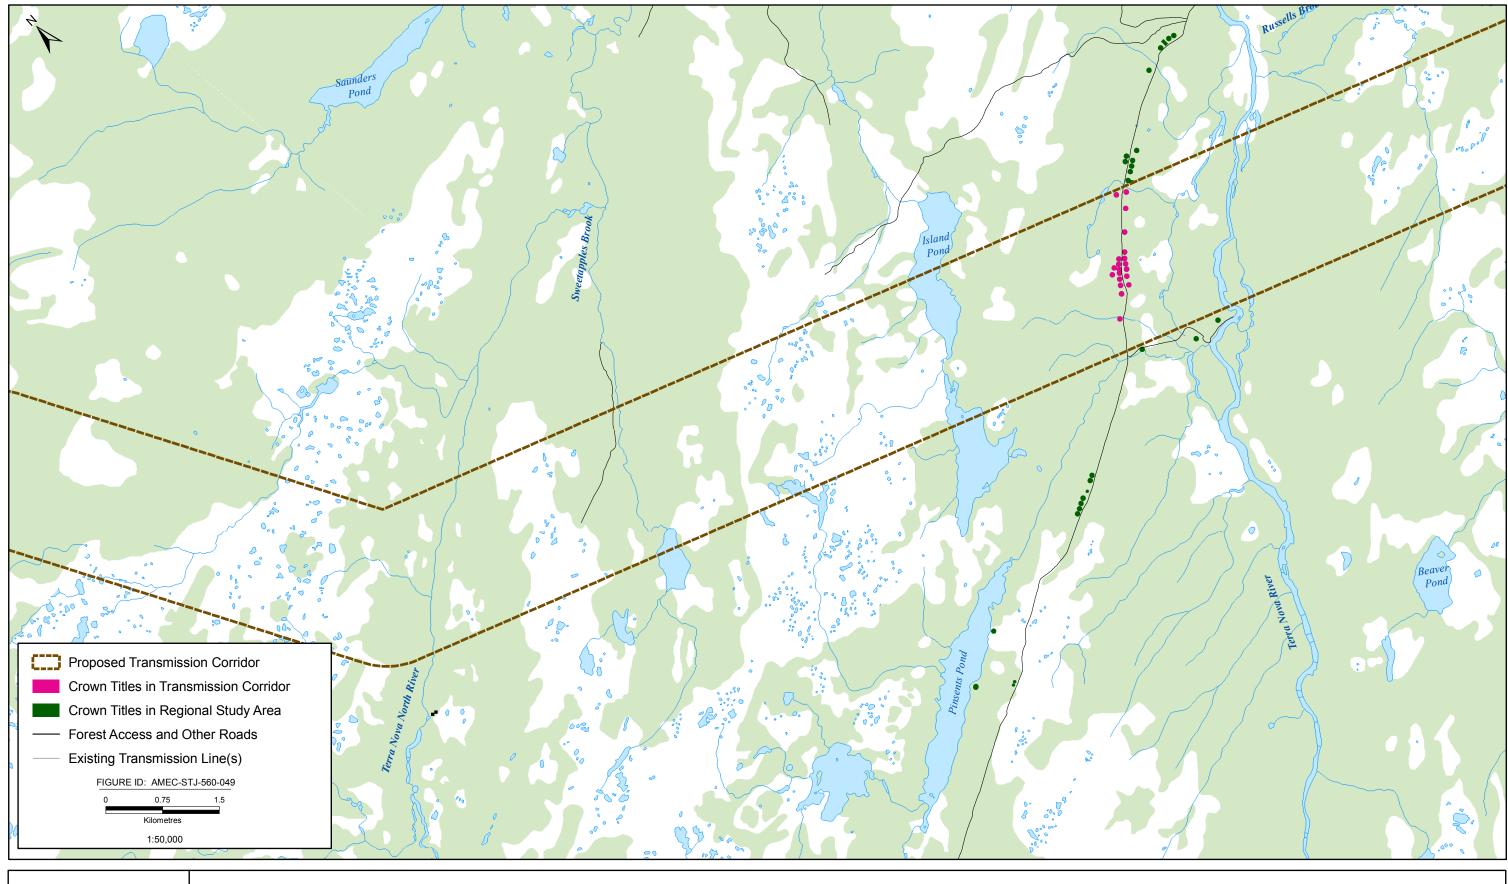

## **APPENDIX B**

**Map Atlas: Select Land Uses** 

The following presents a map atlas illustrating the proposed Labrador-Island Transmission Link in further detail, as well as a number of land uses which - although included in the main report and associated figures - are also presented here at this scale for further illustration. These include select land uses which are relatively small in size and / or occupy specific and relatively small land areas, including: Crown titles (cottages and remote cottages), outfitting camps, quarries, farmgates and existing forest access roads and other linear infrastructure such as transmission lines.

The Index Maps provide a guide to the various map sheets, which together extend across the area of the proposed and alternative transmission corridors. The numbered Index Maps correspond to the numbering of the detailed maps that follow. Please note, that for efficiency and brevity, only those map sheets (areas) that contain one or more of the select land uses in question have been produced in this atlas.