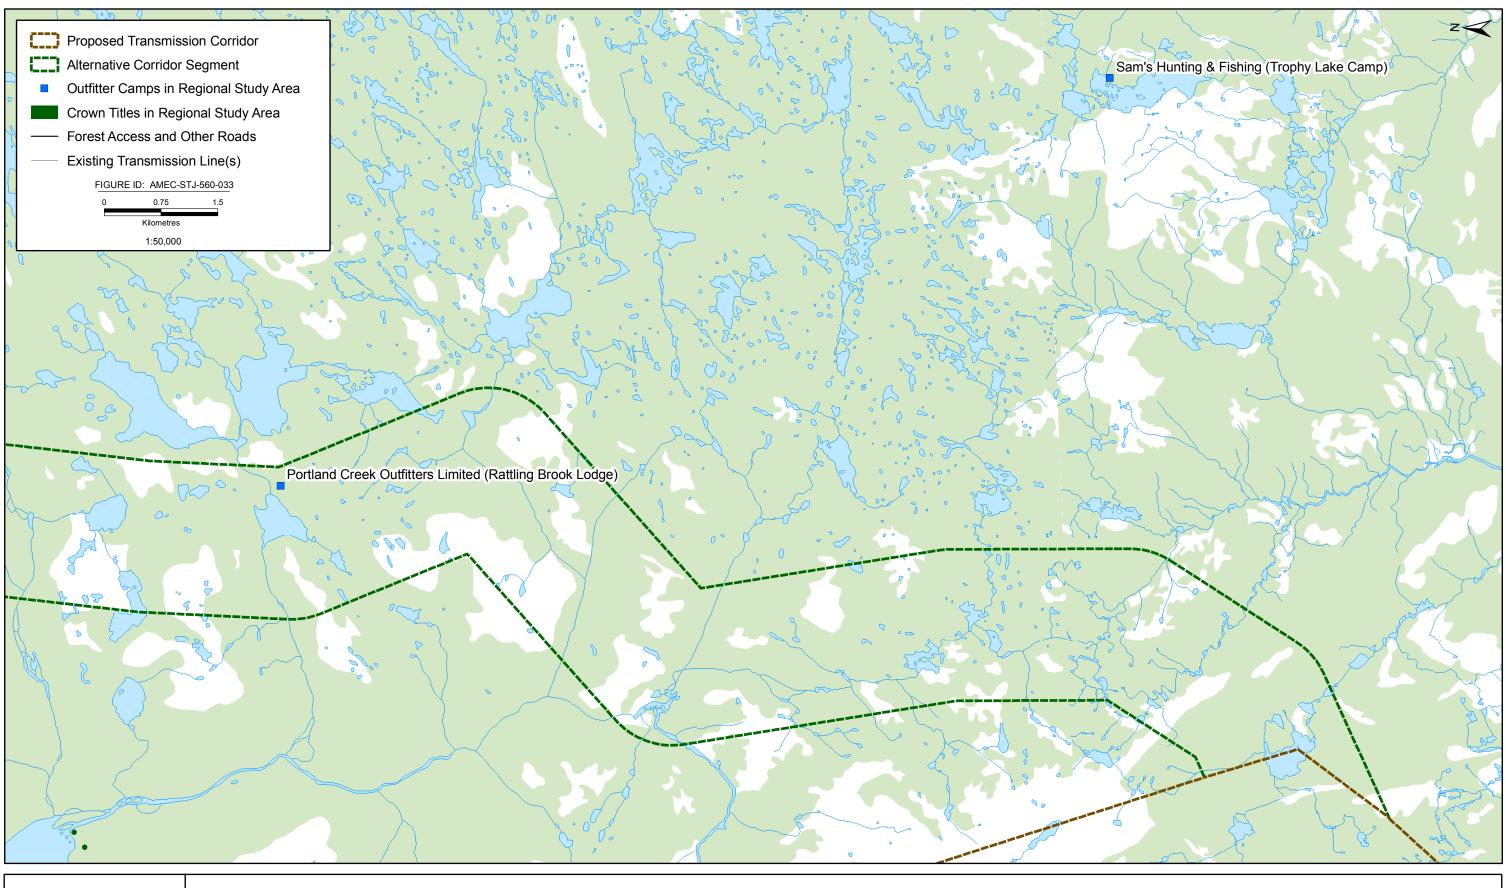

## **APPENDIX B**

**Map Atlas: Select Land Uses** 

The following presents a map atlas illustrating the proposed Labrador-Island Transmission Link in further detail, as well as a number of land uses which - although included in the main report and associated figures - are also presented here at this scale for further illustration. These include select land uses which are relatively small in size and / or occupy specific and relatively small land areas, including: Crown titles (cottages and remote cottages), outfitting camps, quarries, farmgates and existing forest access roads and other linear infrastructure such as transmission lines.

The Index Maps provide a guide to the various map sheets, which together extend across the area of the proposed and alternative transmission corridors. The numbered Index Maps correspond to the numbering of the detailed maps that follow. Please note, that for efficiency and brevity, only those map sheets (areas) that contain one or more of the select land uses in question have been produced in this atlas.