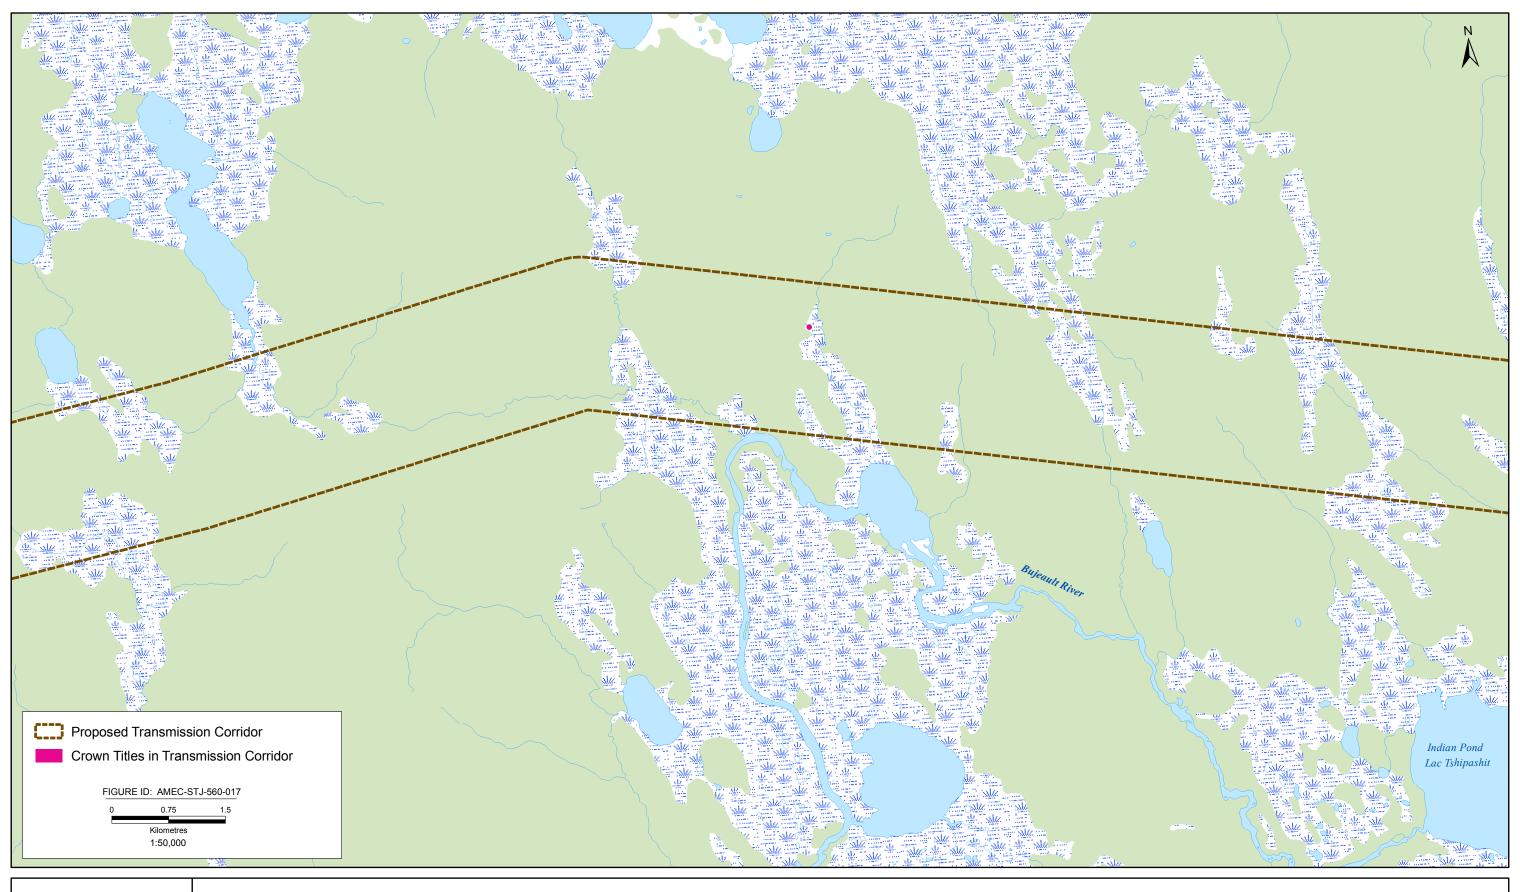

## **APPENDIX B**

**Map Atlas: Select Land Uses** 

The following presents a map atlas illustrating the proposed Labrador-Island Transmission Link in further detail, as well as a number of land uses which - although included in the main report and associated figures - are also presented here at this scale for further illustration. These include select land uses which are relatively small in size and / or occupy specific and relatively small land areas, including: Crown titles (cottages and remote cottages), outfitting camps, quarries, farmgates and existing forest access roads and other linear infrastructure such as transmission lines.