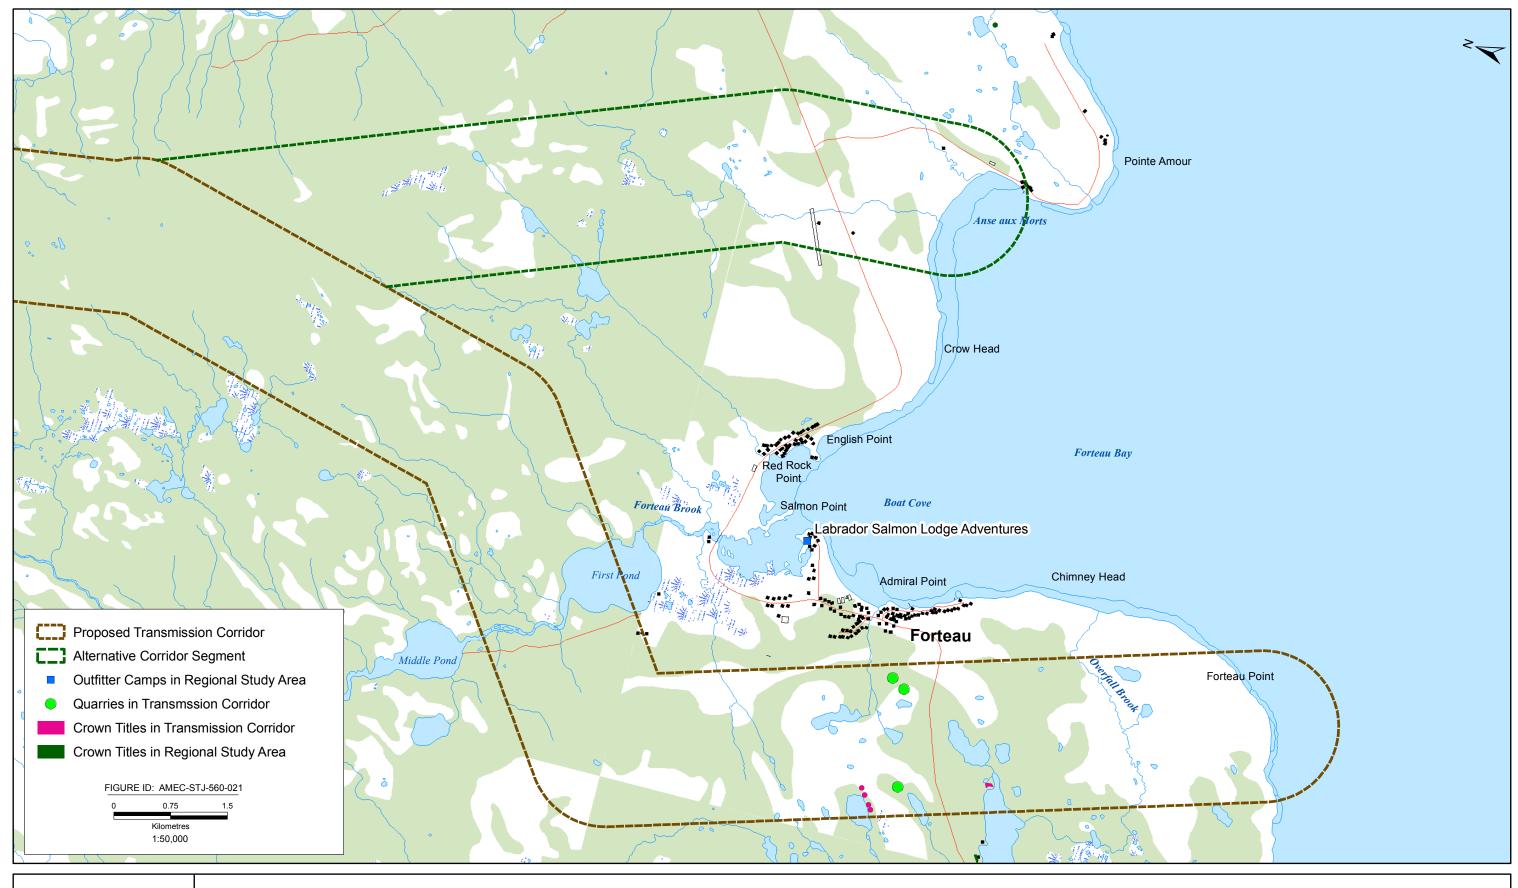

## **APPENDIX B**

**Map Atlas: Select Land Uses** 

The following presents a map atlas illustrating the proposed Labrador-Island Transmission Link in further detail, as well as a number of land uses which - although included in the main report and associated figures - are also presented here at this scale for further illustration. These include select land uses which are relatively small in size and / or occupy specific and relatively small land areas, including: Crown titles (cottages and remote cottages), outfitting camps, quarries, farmgates and existing forest access roads and other linear infrastructure such as transmission lines.

The Index Maps provide a guide to the various map sheets, which together extend across the area of the proposed and alternative transmission corridors. The numbered Index Maps correspond to the numbering of the detailed maps that follow. Please note, that for efficiency and brevity, only those map sheets (areas) that contain one or more of the select land uses in question have been produced in this atlas.