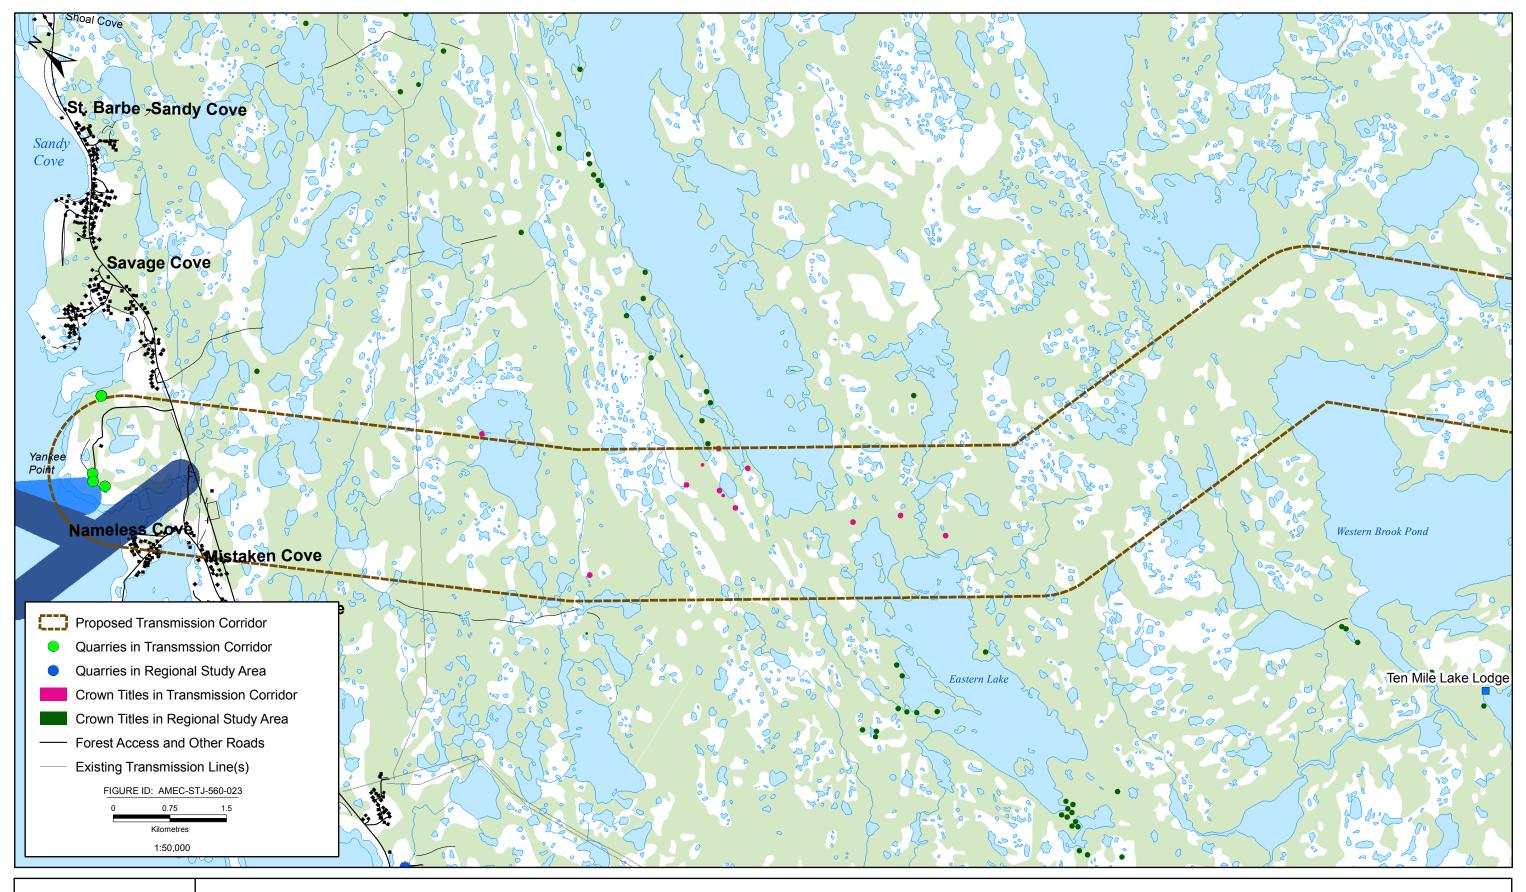

## **APPENDIX B**

**Map Atlas: Select Land Uses** 

The following presents a map atlas illustrating the proposed Labrador-Island Transmission Link in further detail, as well as a number of land uses which - although included in the main report and associated figures - are also presented here at this scale for further illustration. These include select land uses which are relatively small in size and / or occupy specific and relatively small land areas, including: Crown titles (cottages and remote cottages), outfitting camps, quarries, farmgates and existing forest access roads and other linear infrastructure such as transmission lines.

The Index Maps provide a guide to the various map sheets, which together extend across the area of the proposed and alternative transmission corridors. The numbered Index Maps correspond to the numbering of the detailed maps that follow. Please note, that for efficiency and brevity, only those map sheets (areas) that contain one or more of the select land uses in question have been produced in this atlas.