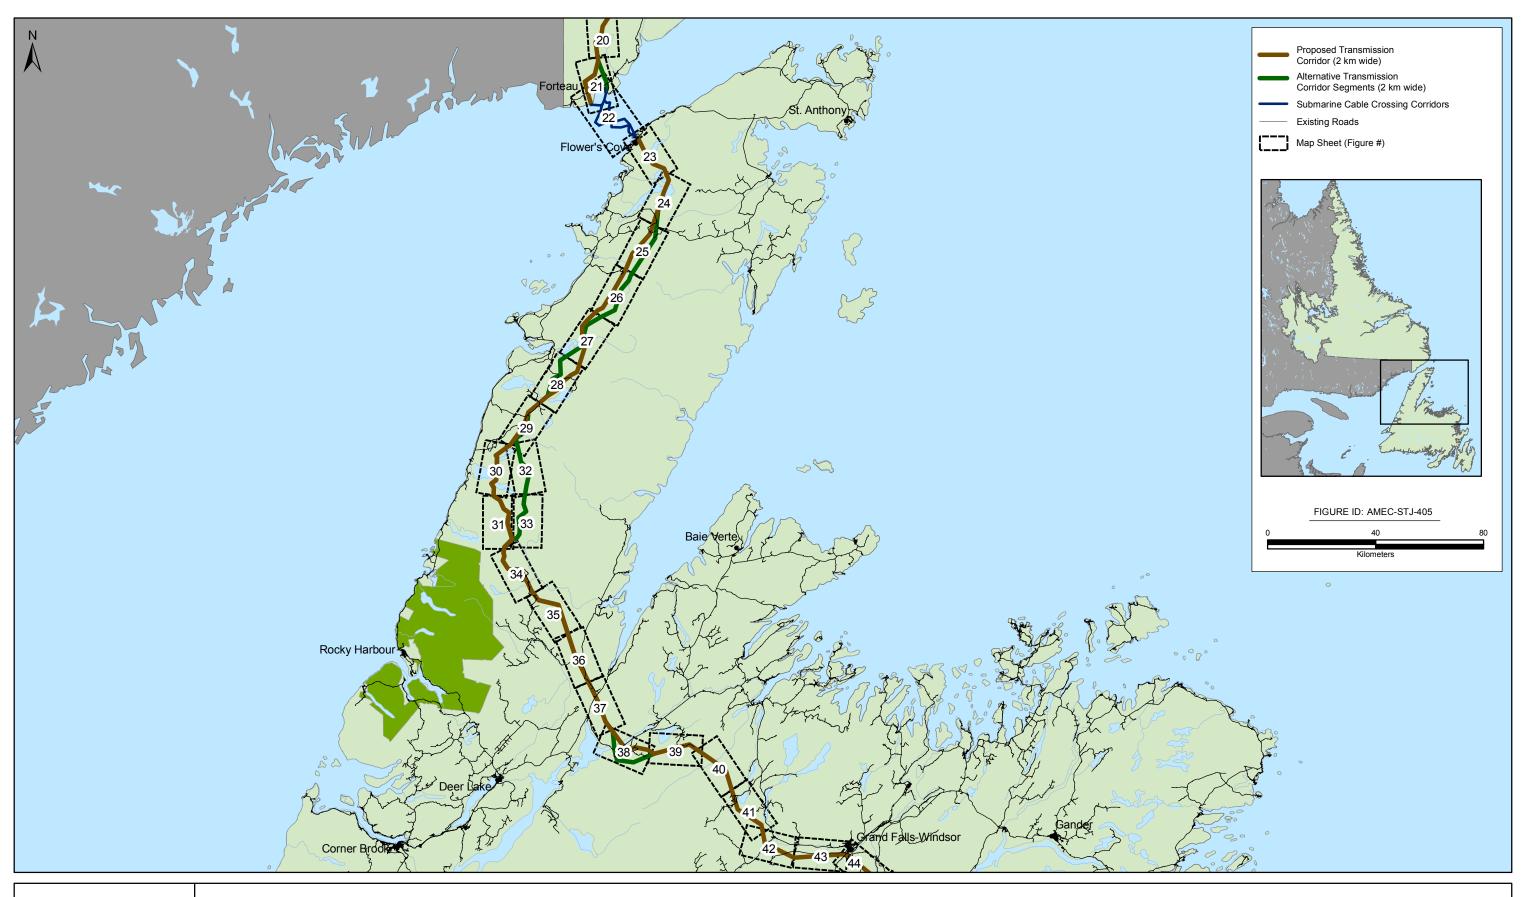

## **APPENDIX B**

**Map Atlas: Select Land Uses** 

The following presents a map atlas illustrating the proposed Labrador-Island Transmission Link in further detail, as well as a number of land uses which - although included in the main report and associated figures - are also presented here at this scale for further illustration. These include select land uses which are relatively small in size and / or occupy specific and relatively small land areas, including: Crown titles (cottages and remote cottages), outfitting camps, quarries, farmgates and existing forest access roads and other linear infrastructure such as transmission lines.

The Index Maps provide a guide to the various map sheets, which together extend across the area of the proposed and alternative transmission corridors. The numbered Index Maps correspond to the numbering of the detailed maps that follow. Please note, that for efficiency and brevity, only those map sheets (areas) that contain one or more of the select land uses in question have been produced in this atlas.

INDEX B