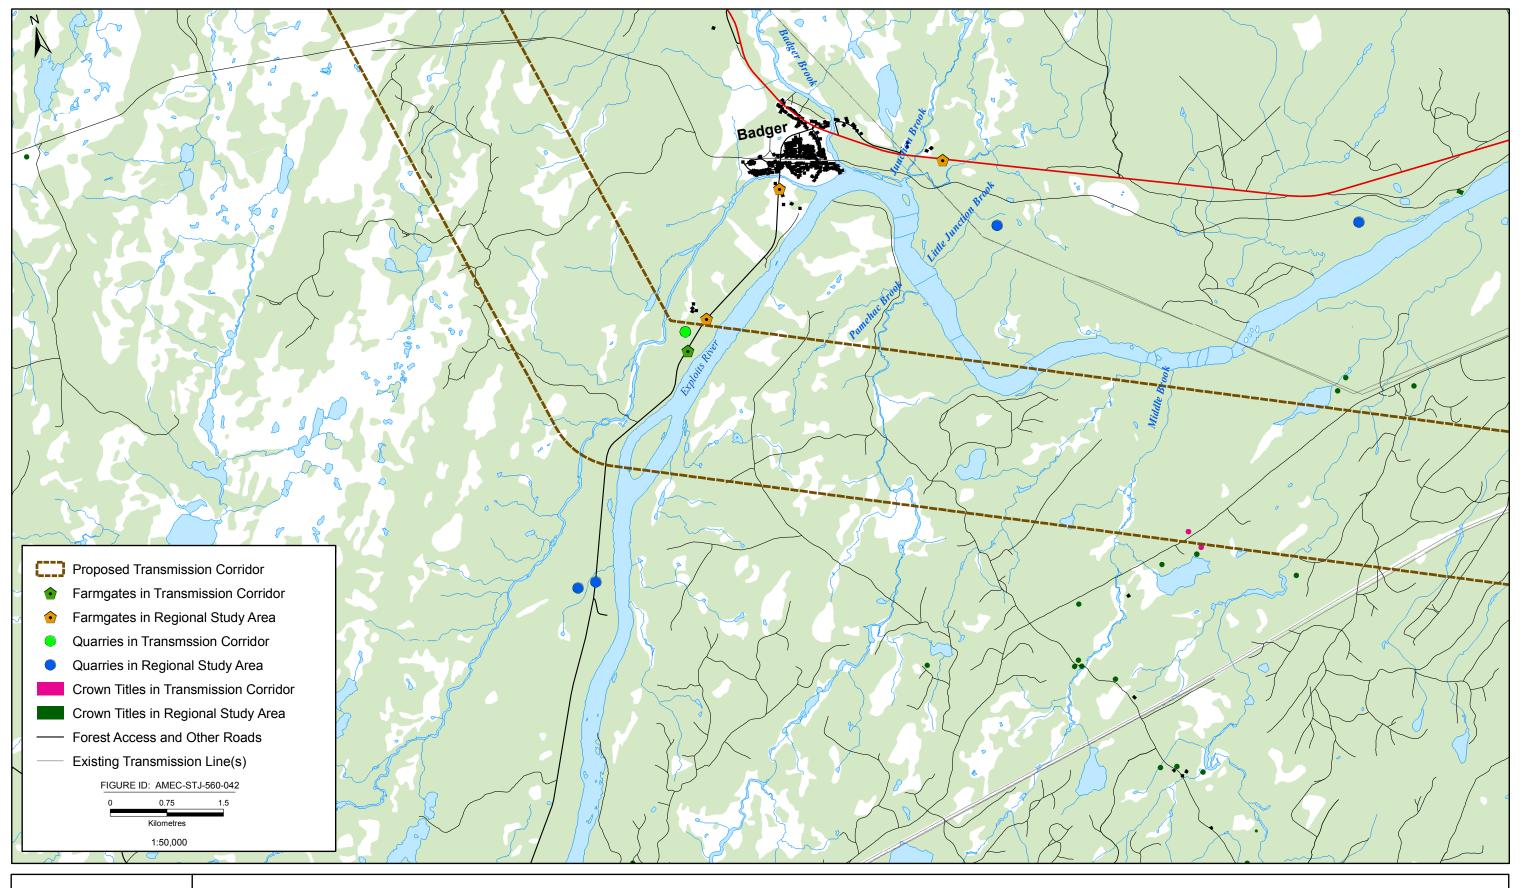

## **APPENDIX B**

**Map Atlas: Select Land Uses** 

The following presents a map atlas illustrating the proposed Labrador-Island Transmission Link in further detail, as well as a number of land uses which - although included in the main report and associated figures - are also presented here at this scale for further illustration. These include select land uses which are relatively small in size and / or occupy specific and relatively small land areas, including: Crown titles (cottages and remote cottages), outfitting camps, quarries, farmgates and existing forest access roads and other linear infrastructure such as transmission lines.

The Index Maps provide a guide to the various map sheets, which together extend across the area of the proposed and alternative transmission corridors. The numbered Index Maps correspond to the numbering of the detailed maps that follow. Please note, that for efficiency and brevity, only those map sheets (areas) that contain one or more of the select land uses in question have been produced in this atlas.