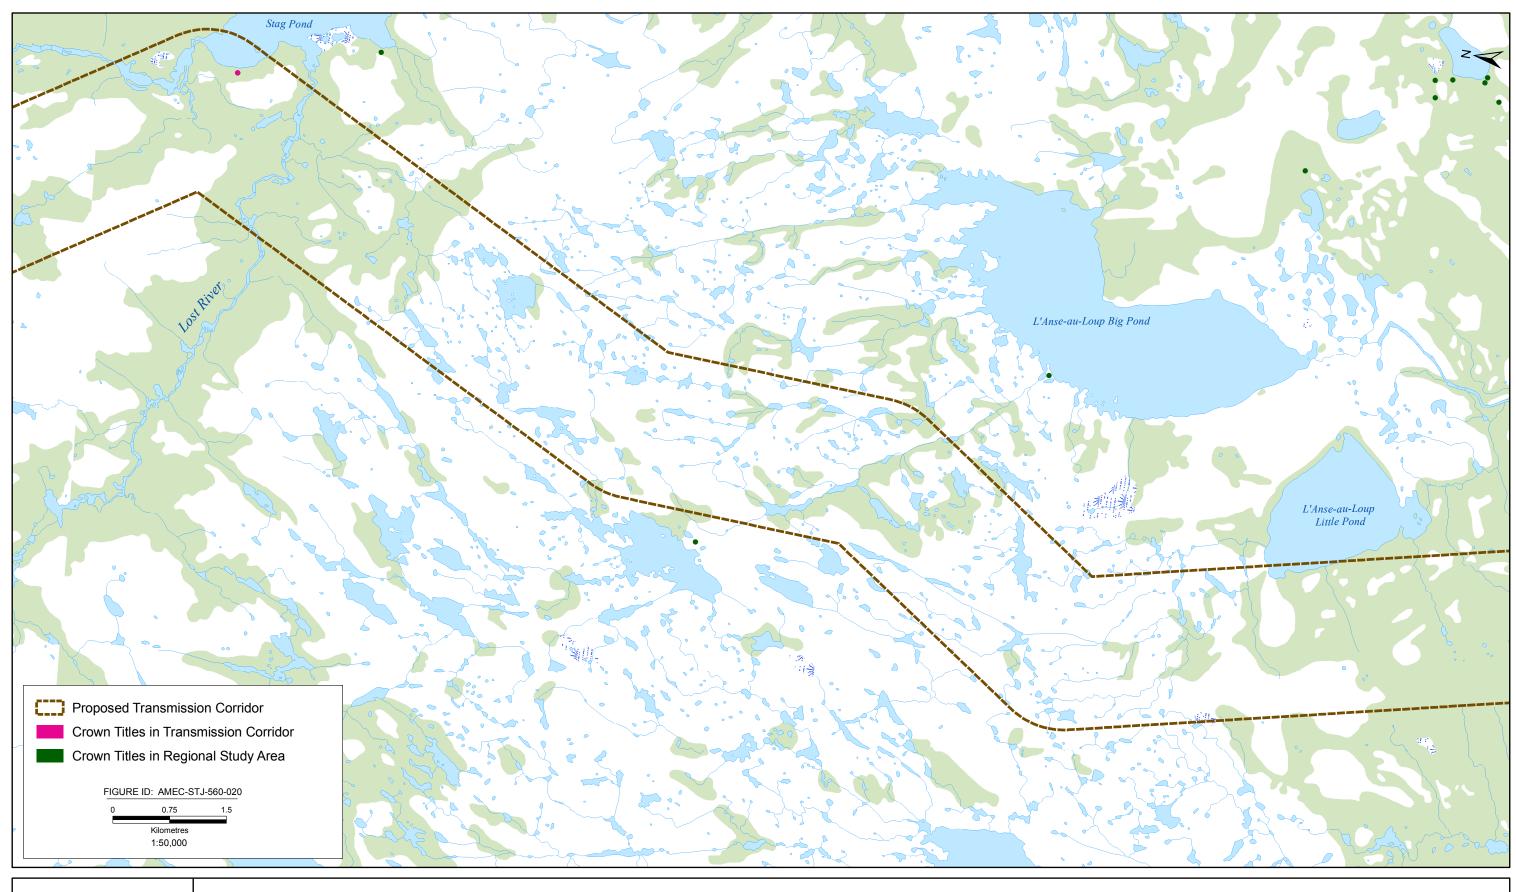

## **APPENDIX B**

**Map Atlas: Select Land Uses** 

The following presents a map atlas illustrating the proposed Labrador-Island Transmission Link in further detail, as well as a number of land uses which - although included in the main report and associated figures - are also presented here at this scale for further illustration. These include select land uses which are relatively small in size and / or occupy specific and relatively small land areas, including: Crown titles (cottages and remote cottages), outfitting camps, quarries, farmgates and existing forest access roads and other linear infrastructure such as transmission lines.

The Index Maps provide a guide to the various map sheets, which together extend across the area of the proposed and alternative transmission corridors. The numbered Index Maps correspond to the numbering of the detailed maps that follow. Please note, that for efficiency and brevity, only those map sheets (areas) that contain one or more of the select land uses in question have been produced in this atlas.