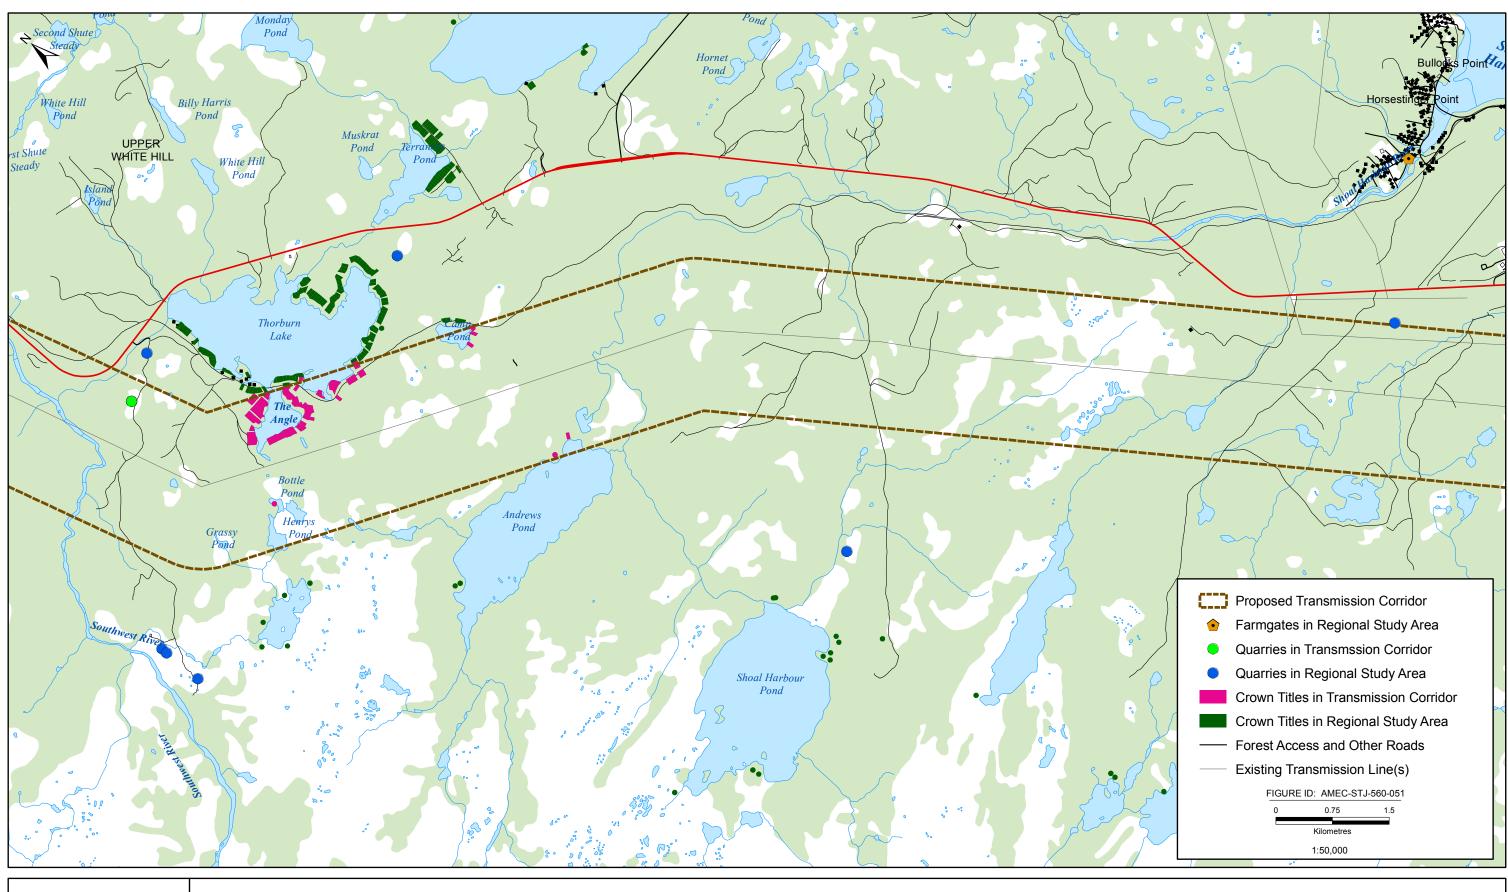

## **APPENDIX B**

**Map Atlas: Select Land Uses** 

The following presents a map atlas illustrating the proposed Labrador-Island Transmission Link in further detail, as well as a number of land uses which - although included in the main report and associated figures - are also presented here at this scale for further illustration. These include select land uses which are relatively small in size and / or occupy specific and relatively small land areas, including: Crown titles (cottages and remote cottages), outfitting camps, quarries, farmgates and existing forest access roads and other linear infrastructure such as transmission lines.

The Index Maps provide a guide to the various map sheets, which together extend across the area of the proposed and alternative transmission corridors. The numbered Index Maps correspond to the numbering of the detailed maps that follow. Please note, that for efficiency and brevity, only those map sheets (areas) that contain one or more of the select land uses in question have been produced in this atlas.