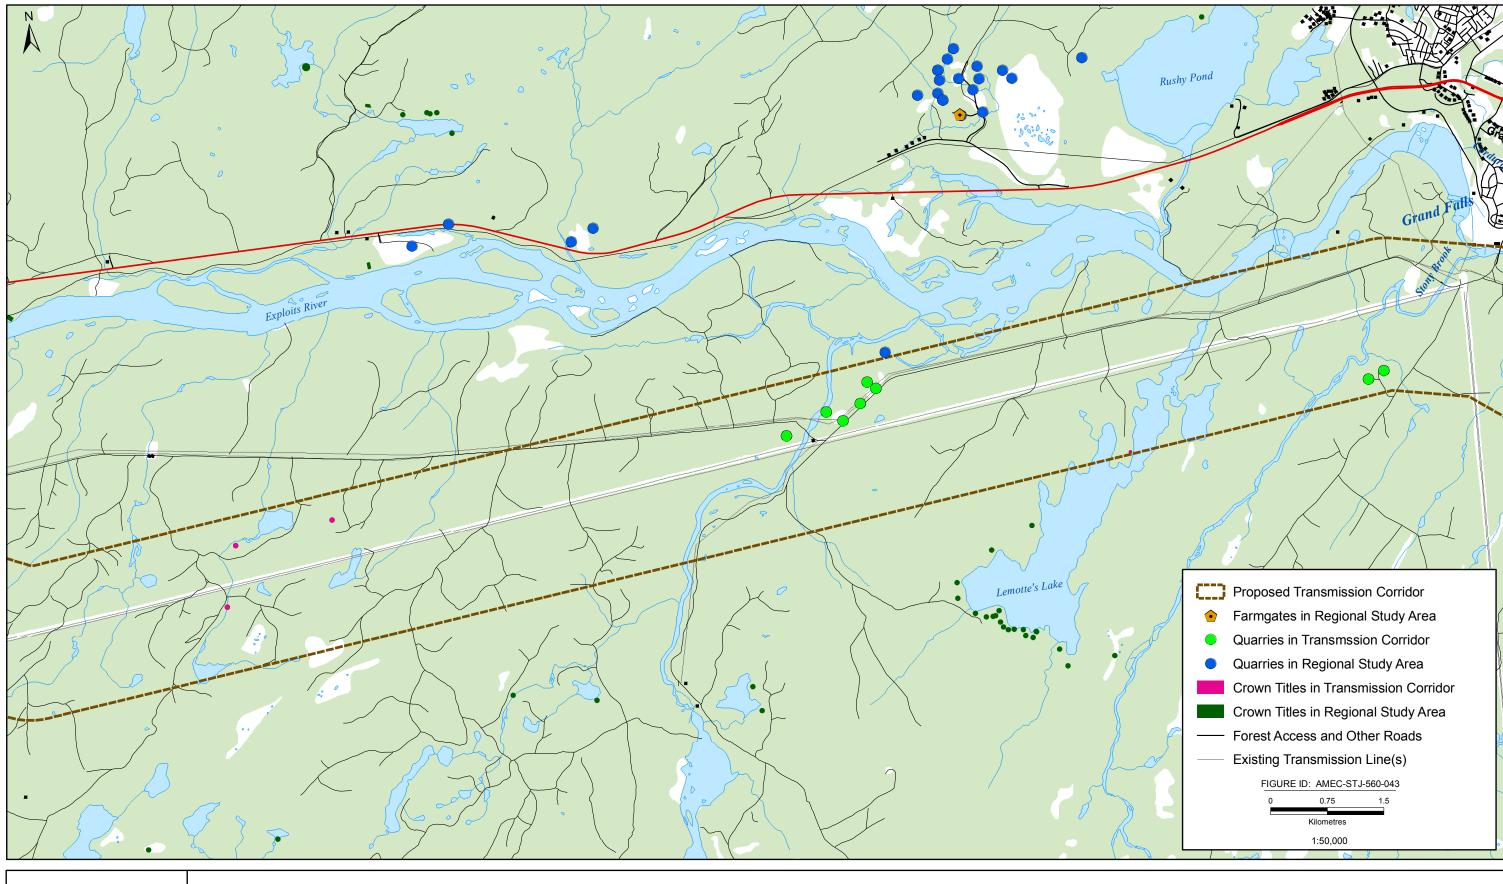

## **APPENDIX B**

**Map Atlas: Select Land Uses** 

The following presents a map atlas illustrating the proposed Labrador-Island Transmission Link in further detail, as well as a number of land uses which - although included in the main report and associated figures - are also presented here at this scale for further illustration. These include select land uses which are relatively small in size and / or occupy specific and relatively small land areas, including: Crown titles (cottages and remote cottages), outfitting camps, quarries, farmgates and existing forest access roads and other linear infrastructure such as transmission lines.

The Index Maps provide a guide to the various map sheets, which together extend across the area of the proposed and alternative transmission corridors. The numbered Index Maps correspond to the numbering of the detailed maps that follow. Please note, that for efficiency and brevity, only those map sheets (areas) that contain one or more of the select land uses in question have been produced in this atlas.