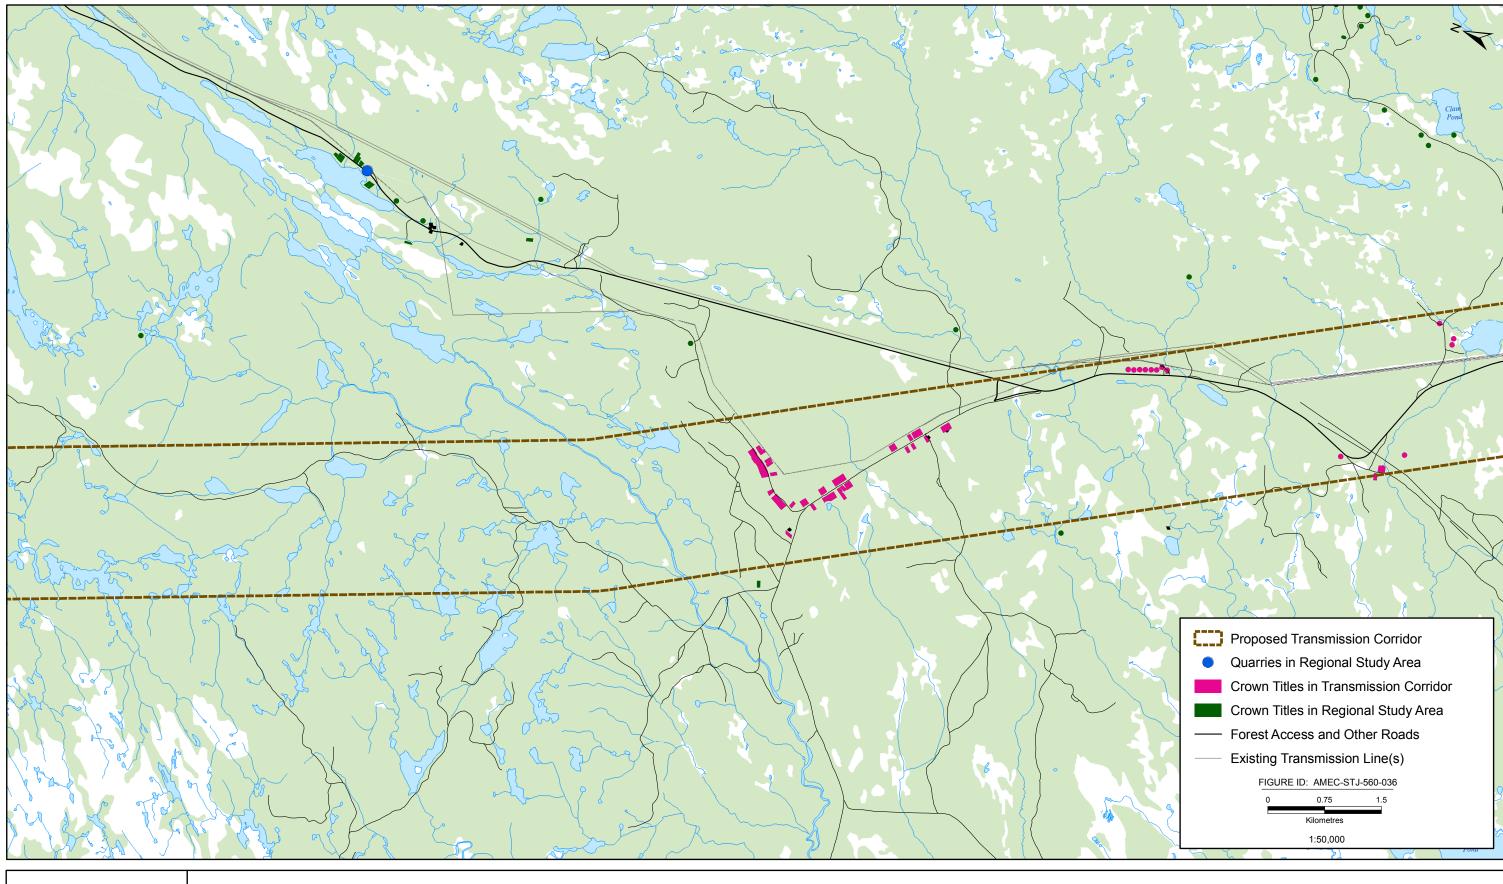

## **APPENDIX B**

**Map Atlas: Select Land Uses** 

The following presents a map atlas illustrating the proposed Labrador-Island Transmission Link in further detail, as well as a number of land uses which - although included in the main report and associated figures - are also presented here at this scale for further illustration. These include select land uses which are relatively small in size and / or occupy specific and relatively small land areas, including: Crown titles (cottages and remote cottages), outfitting camps, quarries, farmgates and existing forest access roads and other linear infrastructure such as transmission lines.

The Index Maps provide a guide to the various map sheets, which together extend across the area of the proposed and alternative transmission corridors. The numbered Index Maps correspond to the numbering of the detailed maps that follow. Please note, that for efficiency and brevity, only those map sheets (areas) that contain one or more of the select land uses in question have been produced in this atlas.