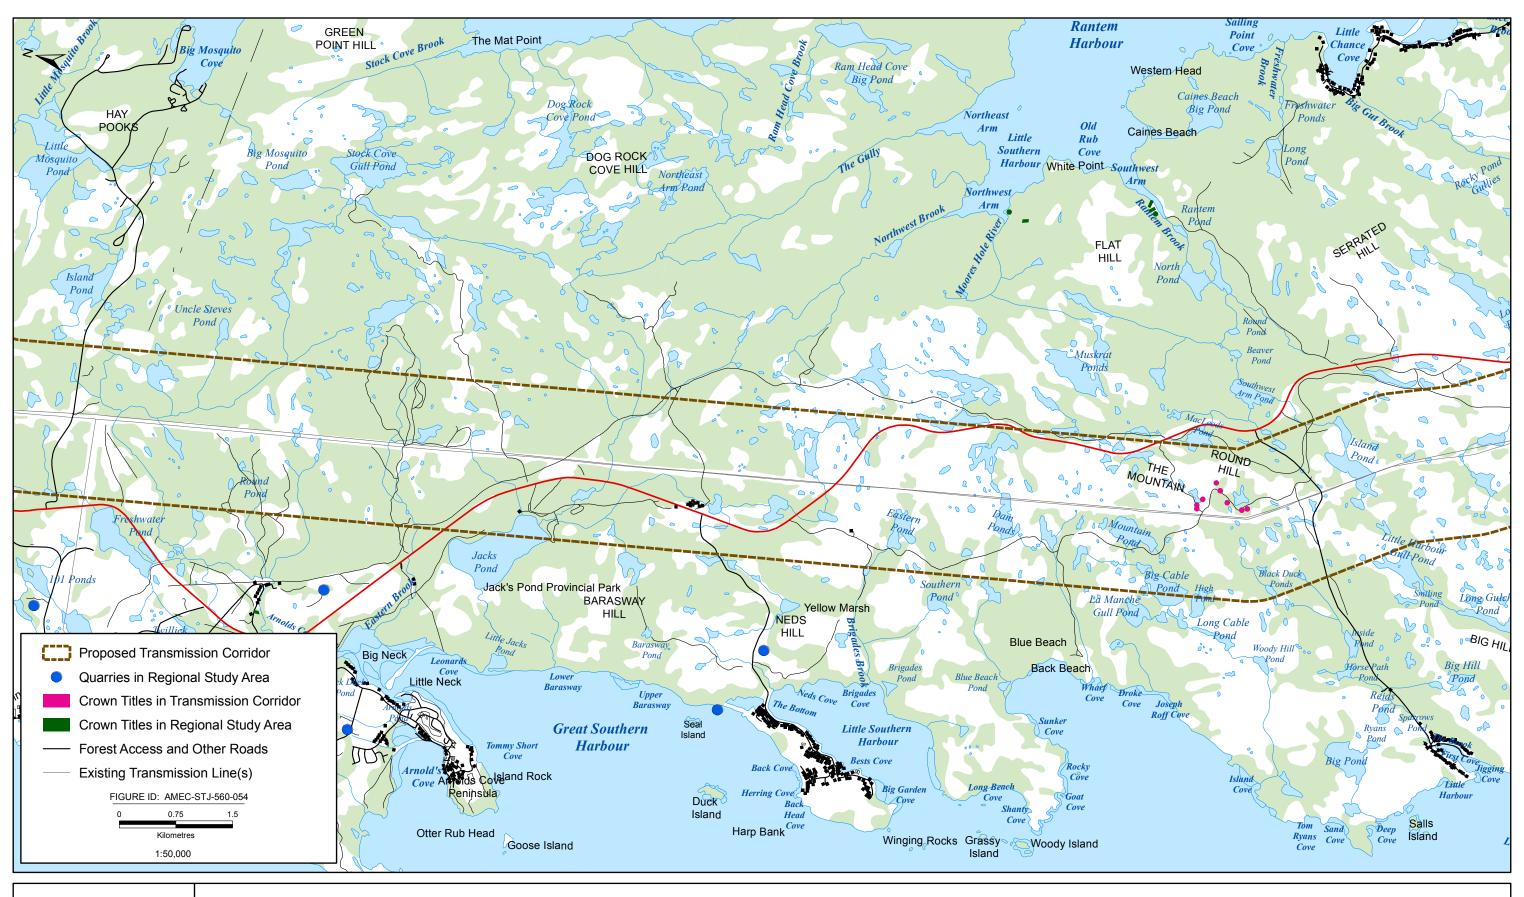

## **APPENDIX B**

**Map Atlas: Select Land Uses** 

The following presents a map atlas illustrating the proposed Labrador-Island Transmission Link in further detail, as well as a number of land uses which - although included in the main report and associated figures - are also presented here at this scale for further illustration. These include select land uses which are relatively small in size and / or occupy specific and relatively small land areas, including: Crown titles (cottages and remote cottages), outfitting camps, quarries, farmgates and existing forest access roads and other linear infrastructure such as transmission lines.

The Index Maps provide a guide to the various map sheets, which together extend across the area of the proposed and alternative transmission corridors. The numbered Index Maps correspond to the numbering of the detailed maps that follow. Please note, that for efficiency and brevity, only those map sheets (areas) that contain one or more of the select land uses in question have been produced in this atlas.