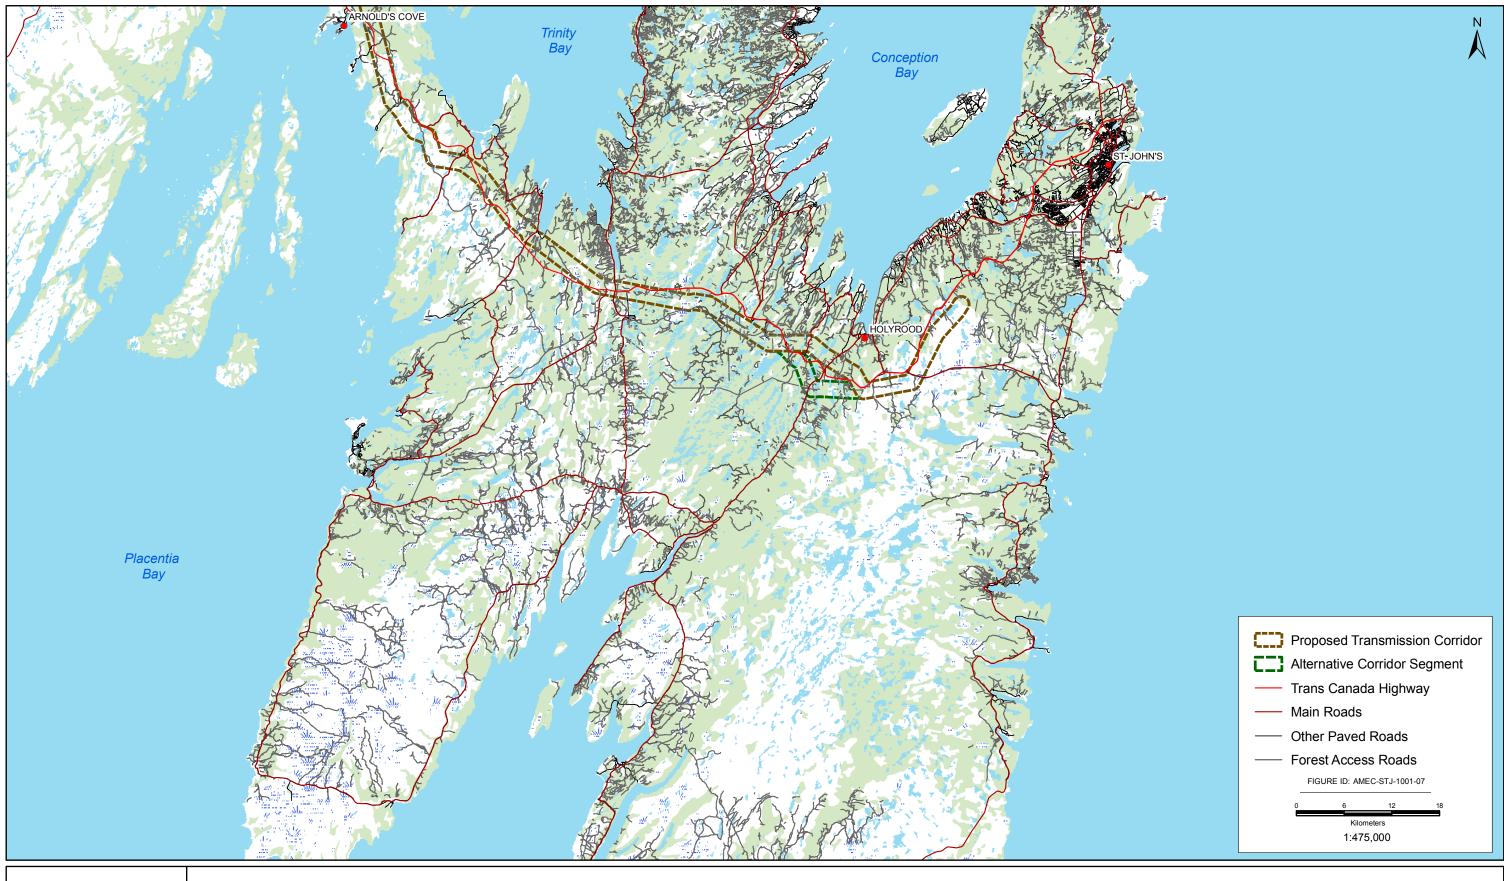

## **APPENDIX C**

**Map Atlas: Forestry Access Roads** 

The following provides a map set illustrating the Labrador-Island Transmission Link corridor in relation to the existing network of forest access roads in Newfoundland and Labrador. Information on the current forest access road network in the province was obtained from Department of Natural Resources, Forest Services Division. The Index Map provides a guide to the various map sheets which together extend across the area of the proposed and alternative transmission corridors.