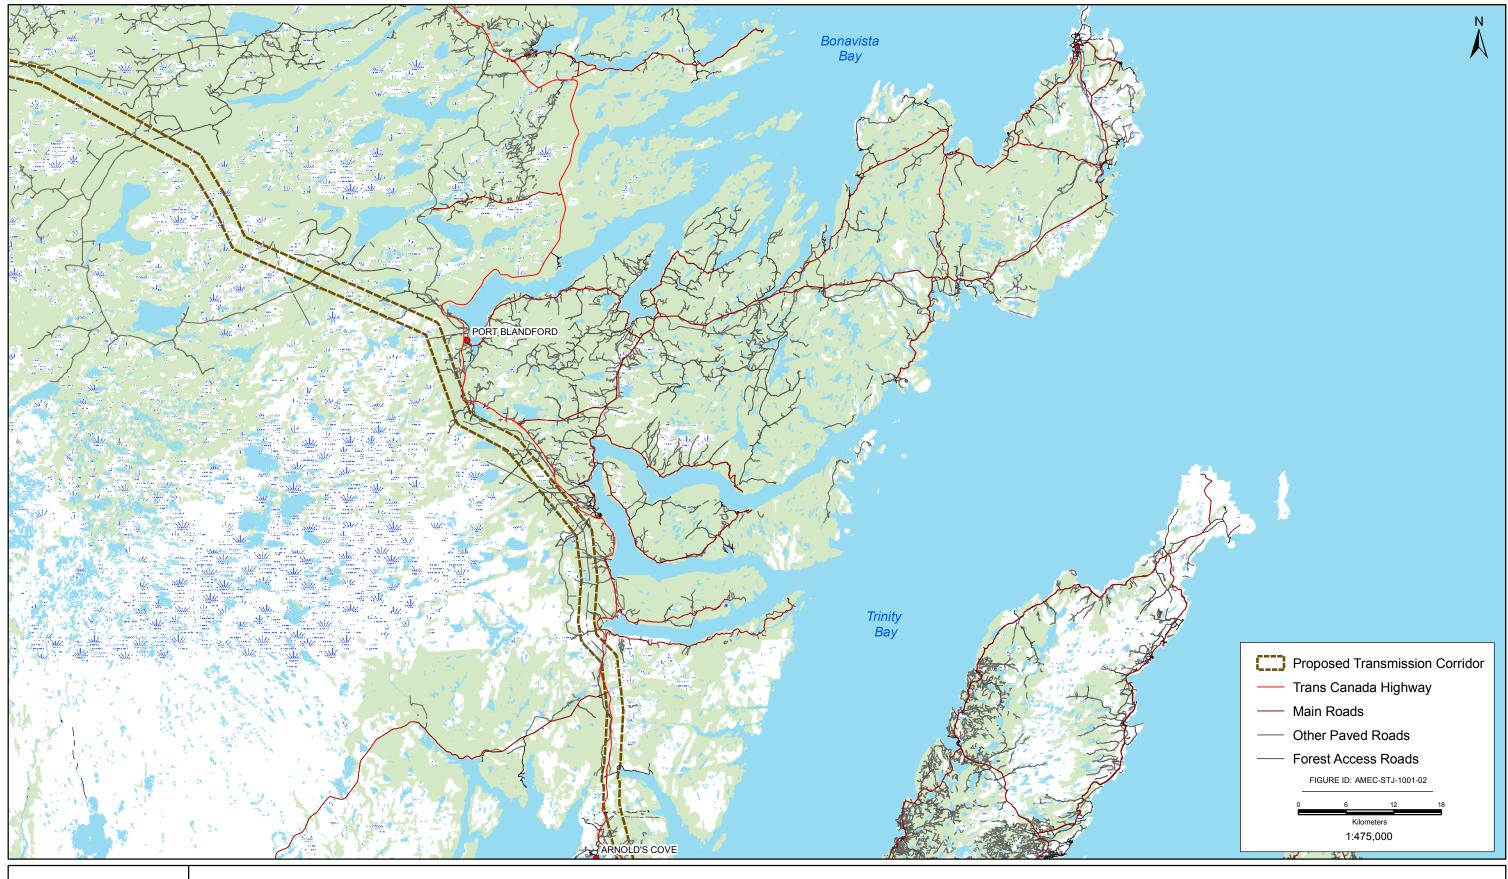

## **APPENDIX C**

**Map Atlas: Forestry Access Roads** 

The following provides a map set illustrating the Labrador-Island Transmission Link corridor in relation to the existing network of forest access roads in Newfoundland and Labrador. Information on the current forest access road network in the province was obtained from Department of Natural Resources, Forest Services Division. The Index Map provides a guide to the various map sheets which together extend across the area of the proposed and alternative transmission corridors.