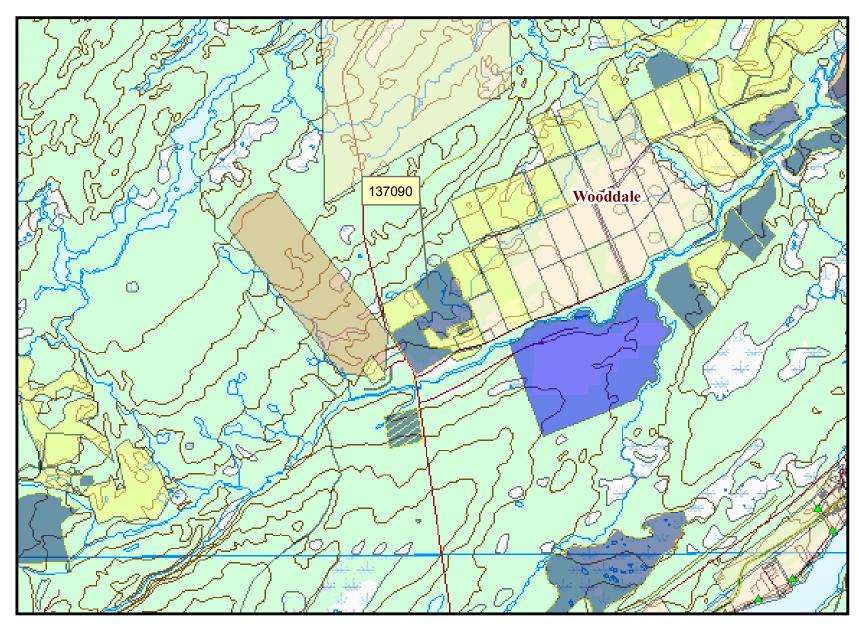

## NOTE TO USERS

The information on this map was compiled from land surveys registered in the Crown Lands Registry.

Since the Registry does not contain information on all land ownership within the Province, the information depicted cannot be considered complete.

The boundary lines shown are intended to be used as an index to land titles issued by the Crown. The accuracy of the plot is not sufficient for measurement purposes and does not guarantee title.

Users finding any errors or omissions on this map sheet are asked to contact the Crown Titles Mapping Section, Howley Building Higgins Line , St. John's Newfoundland.