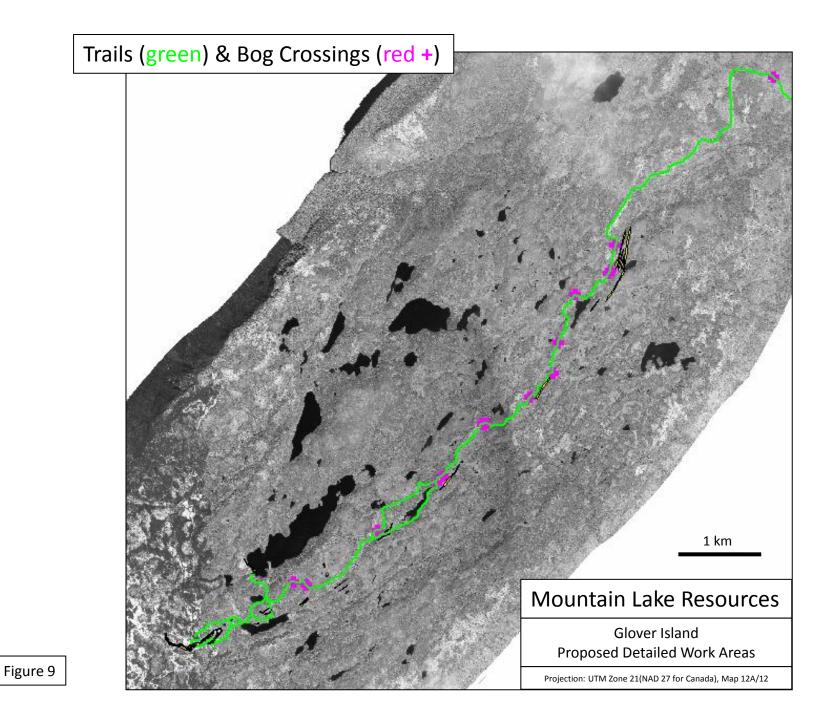

# SOUTHWEST TIP OF KETTLE POND (GLOVER IS.) UHNL Mountain Lake Resources Glover Island Proposed Detailed Work Areas

#### SOUTHWEST TIP OF KETTLE POND (GLOVER IS.)

#### Mountain Lake Resources

Glover Island Proposed Detailed Work Areas