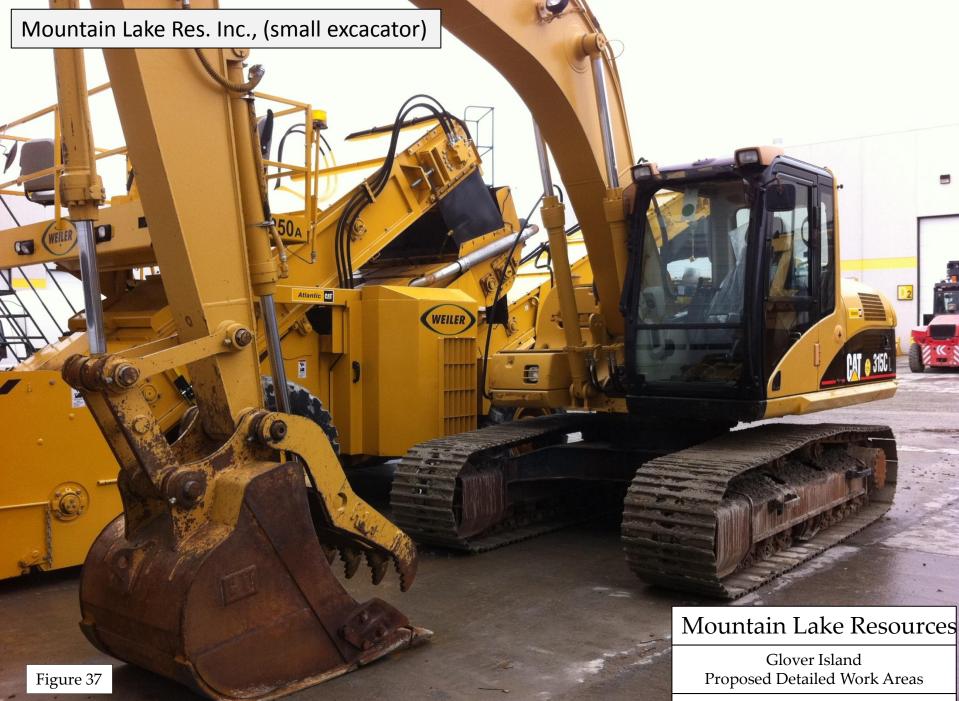

# SOUTHWEST TIP OF KETTLE POND (GLOVER IS.) UHNL Mountain Lake Resources Glover Island Proposed Detailed Work Areas

#### Mountain Lake Resources

Glover Island Proposed Detailed Work Areas