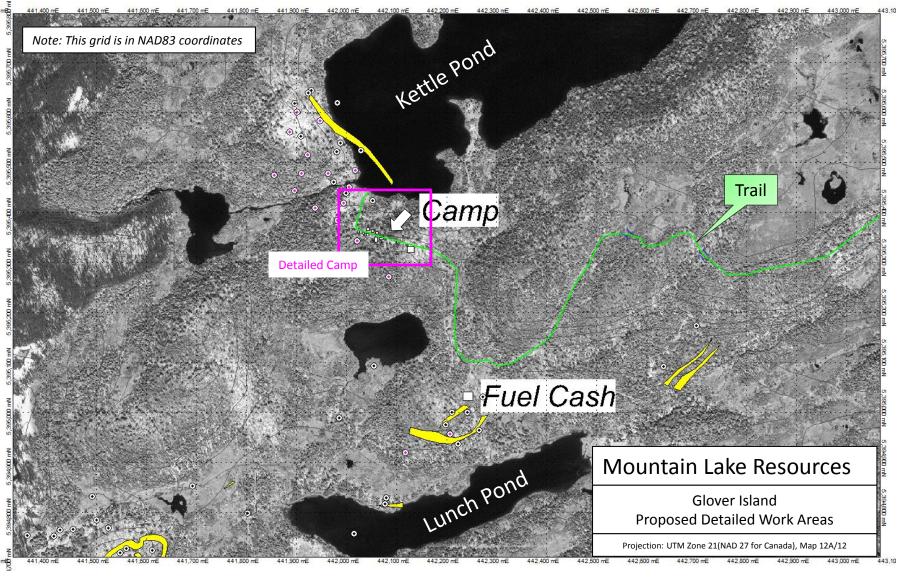

#### LOCATION OF MOA FUEL CACHE

Glover Island Proposed Detailed Work Areas

#### FUEL CACHE AREA

Camp

2 🖬

Fuel Cache

KP

LP

#### Mountain Lake Resources

Glover Island Proposed Detailed Work Areas

Projection: UTM Zone 21(NAD 27 for Canada), Map 12A/12

Figure 22

#### Mountain Lake Resources

Glover Island Proposed Detailed Work Areas

Projection: UTM Zone 21(NAD 27 for Canada), Map 12A/12

FUEL CACHE AREA