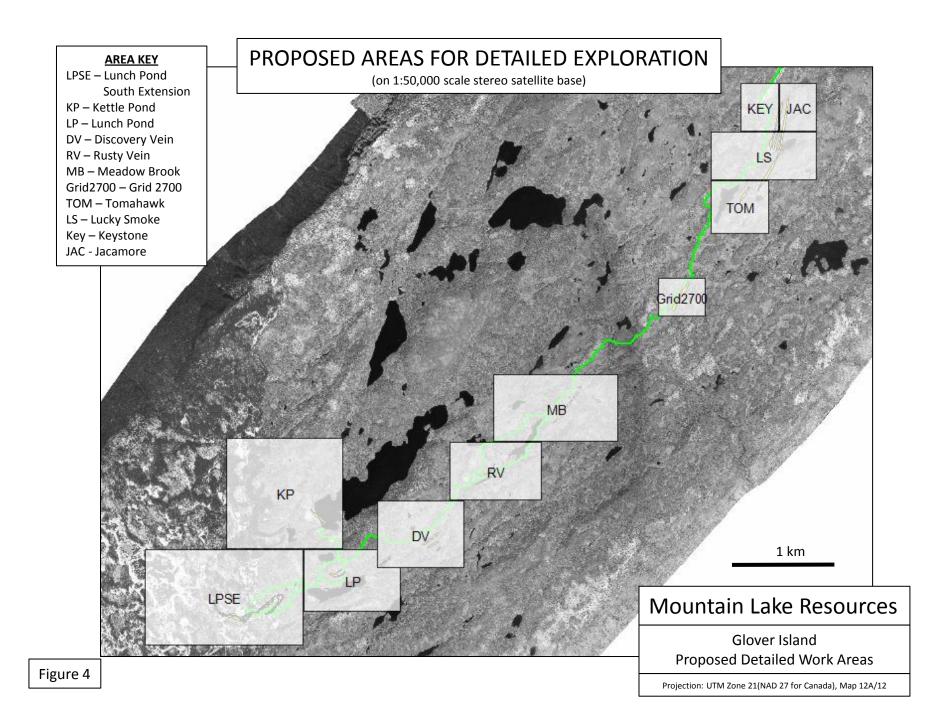

# **Appendix 1**

Figures 1 thru 38

Figure 1

PROPOSED DRILL SITES AT 'LUNCH POND SOUTH EXTENSION' – (LPSE)

| Existing Drill Hole: • Proposed Drill Hole: • Existing Trail: |
|---------------------------------------------------------------|
|---------------------------------------------------------------|