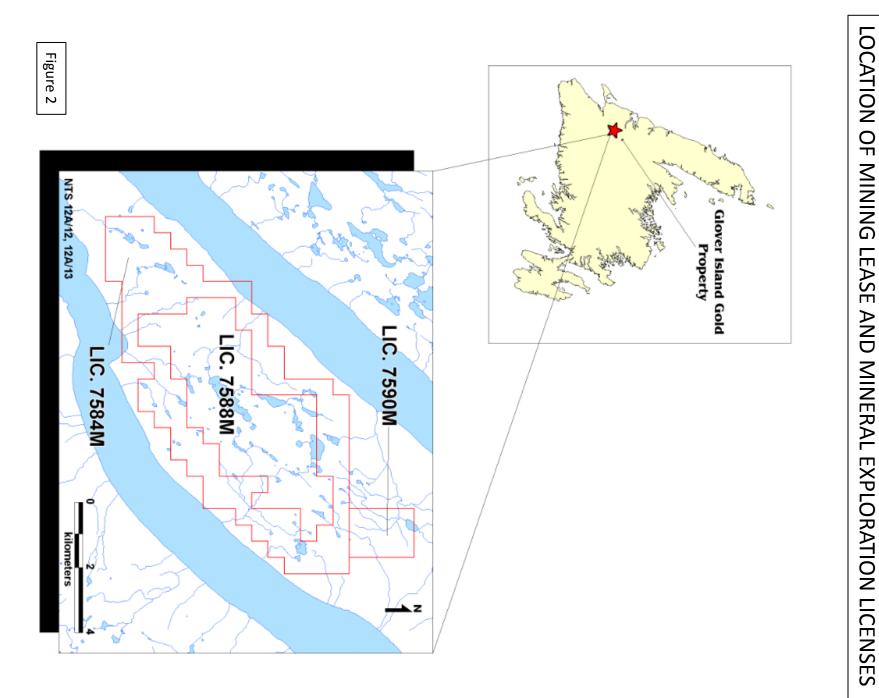

### - GLOVER ISLAND GOLD PROJECT -

Kettle Pond, Lunch Pond, Lunch Pond South Extension, Meadow Brook & Quartz Pond Glover Island, Western Newfoundland

> File Reference No. 200.20.1887 Natural Resources File No. E110099