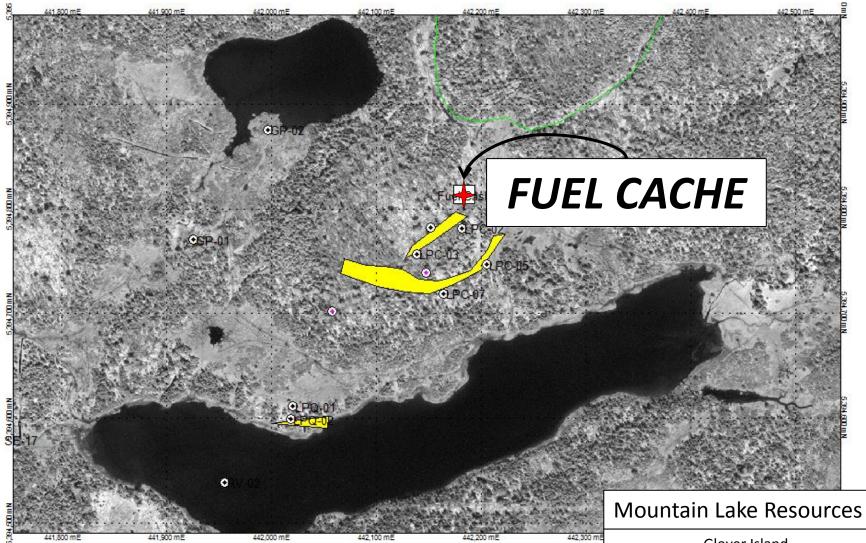

#### LOCATION OF MOA FUEL CACHE

Glover Island Proposed Detailed Work Areas

#### FUEL CACHE AREA

Camp

2 🖬

Fuel Cache

KP

LP

#### Mountain Lake Resources

Glover Island Proposed Detailed Work Areas

Projection: UTM Zone 21(NAD 27 for Canada), Map 12A/12

Figure 22

#### Mountain Lake Resources

Glover Island Proposed Detailed Work Areas

Projection: UTM Zone 21(NAD 27 for Canada), Map 12A/12

FUEL CACHE AREA