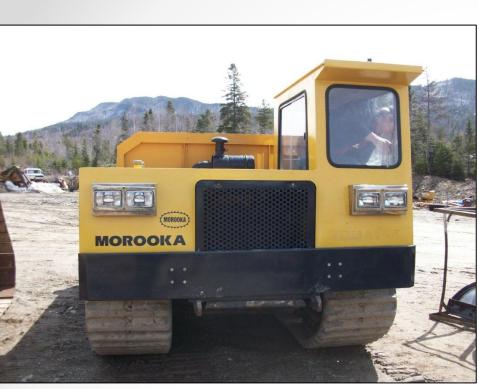

rces

Glover Island Proposed Detailed Work Areas

Projection: UTM Zone 21(NAD 27 for Canada), Map 12A/12

FUEL CACHE AREA

#### SPILL CONTAINMENT BERMS





















Figure 26

Mountain Lake Resources

500

Deloitte.

Glover Island Proposed Detailed Work Areas

Projection: UTM Zone 21(NAD 27 for Canada), Map 12A/12

Figure 27

did

#### Mountain Lake Resources

Glover Island Proposed Detailed Work Areas its of C 100 46-

ox 250 Triton, NL, Canada 🖨 AQU Not 109-263-7221 • 709-263-2544

DURALITE DIAMOND DRILLS ....

DURAlite

## LIGHTEN YOUR LOAD

#### Mountain Lake Resources

DURA

Glover Island Proposed Detailed Work Areas

MANDS

Figure 30

Mountain Lake Resources

Glover Island Proposed Detailed Work Areas

#### Mountain Lake Resources

Glover Island Proposed Detailed Work Areas



#### Morooka All Terrain Track Vehicle



#### Mountain Lake Resources

Glover Island Proposed Detailed Work Areas





#### CAMOPLAST TATOU TRACK SYSTEM

http://www.camoplast.com/en/tracksystem/atv\_track\_systems/tatou\_4s\_description.php

#### Mountain Lake Resources

Glover Island Proposed Detailed Work Areas



#### Mountain Lake Res. Inc. Track Equipped Quad

#### Mountain Lake Resources

Glover Island Proposed Detailed Work Areas

#### Mountain Lake Res. Inc. Track Equiped Quad

#### Mountain Lake Resources

Glover Island Proposed Detailed Work Areas





#### Pine Marten References





#### **Recovery Plan**

American marten (Martes americana atrata) in Newfoundland

Prepared by the Newfoundland Marten Recovery Team

Department of Environment & Conservation Wildlife Division Ne