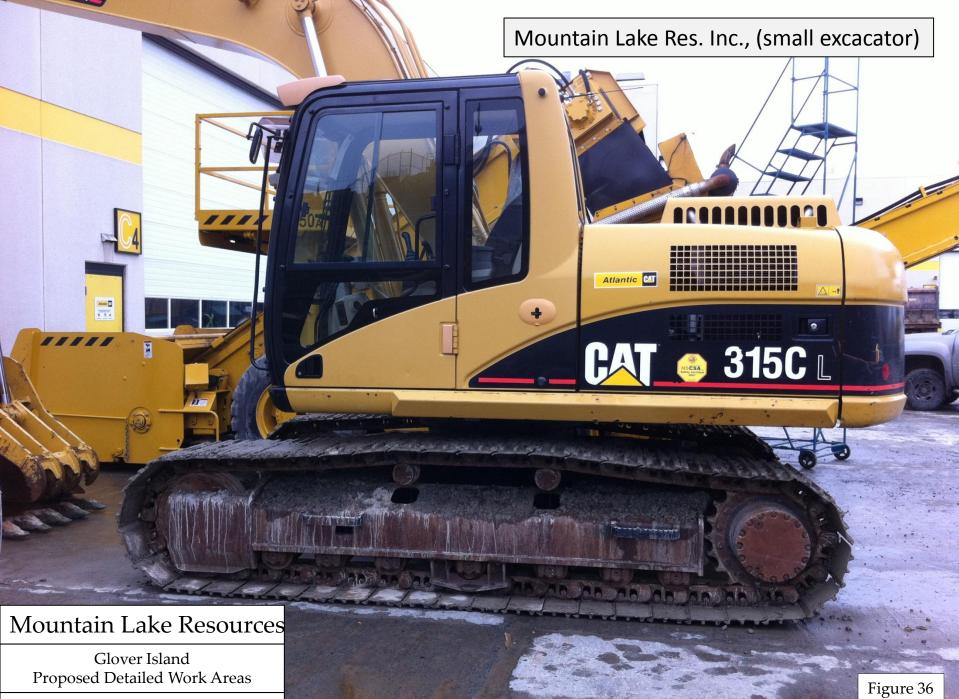

# SOUTHWEST TIP OF KETTLE POND (GLOVER IS.) UHNL Mountain Lake Resources Glover Island Proposed Detailed Work Areas

#### Mountain Lake Resources

Glover Island Proposed Detailed Work Areas