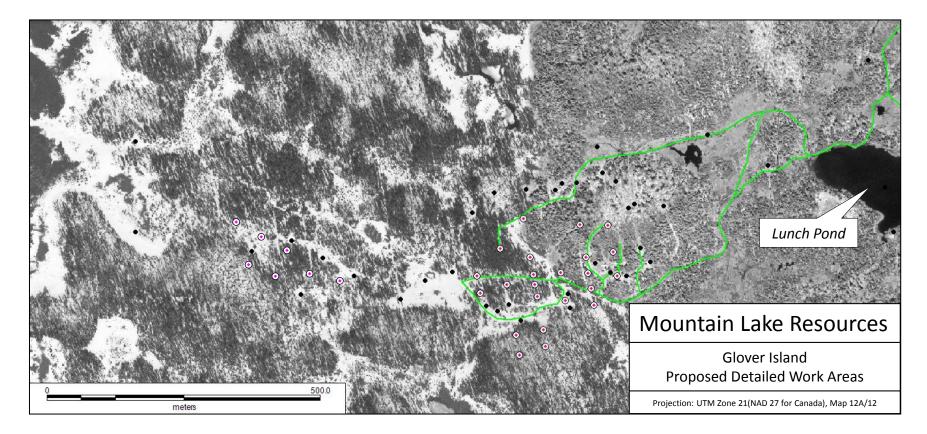

# SOUTHWEST TIP OF KETTLE POND (GLOVER IS.) UHNL Mountain Lake Resources Glover Island Proposed Detailed Work Areas

#### SOUTHWEST TIP OF KETTLE POND (GLOVER IS.)

#### Mountain Lake Resources

Glover Island Proposed Detailed Work Areas