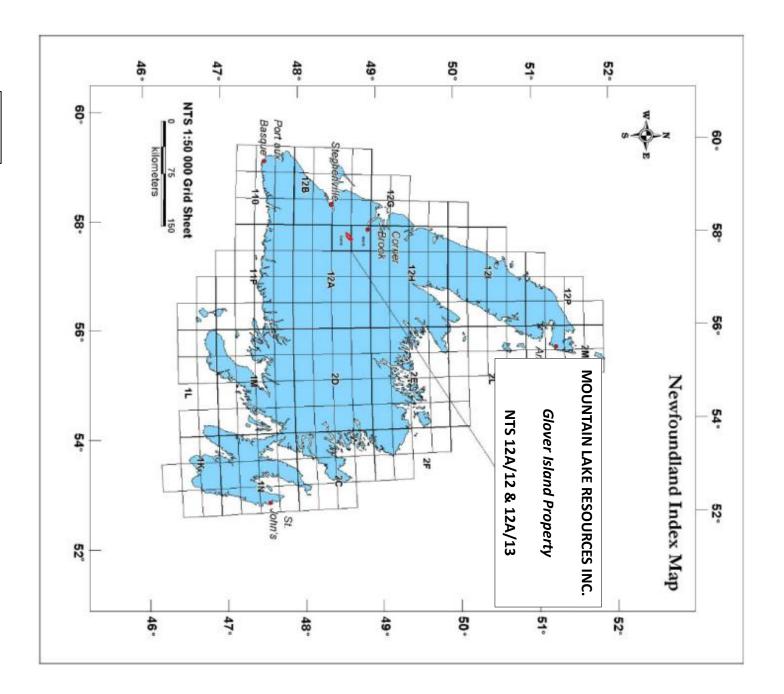

### - GLOVER ISLAND GOLD PROJECT -

Kettle Pond, Lunch Pond, Lunch Pond South Extension, Meadow Brook & Quartz Pond Glover Island, Western Newfoundland

> File Reference No. 200.20.1887 Natural Resources File No. E110099