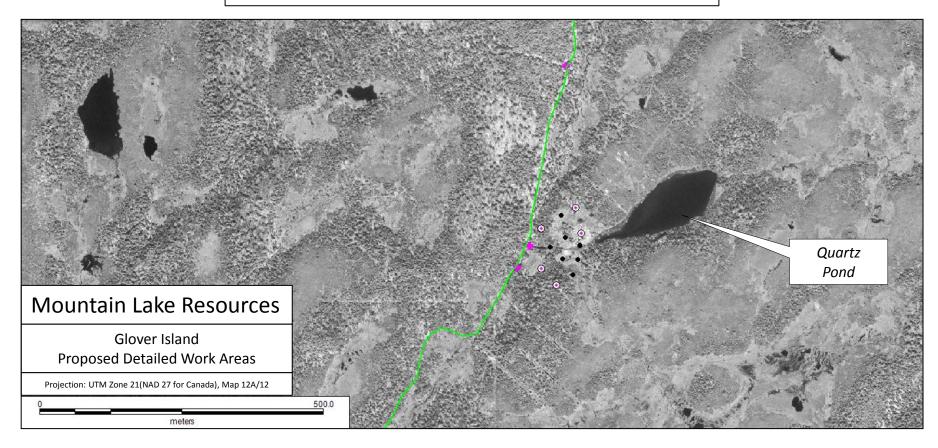

#### SOUTHWEST TIP OF KETTLE POND (CAMP SITE)

#### Mountain Lake Resources

Glover Island Proposed Detailed Work Areas