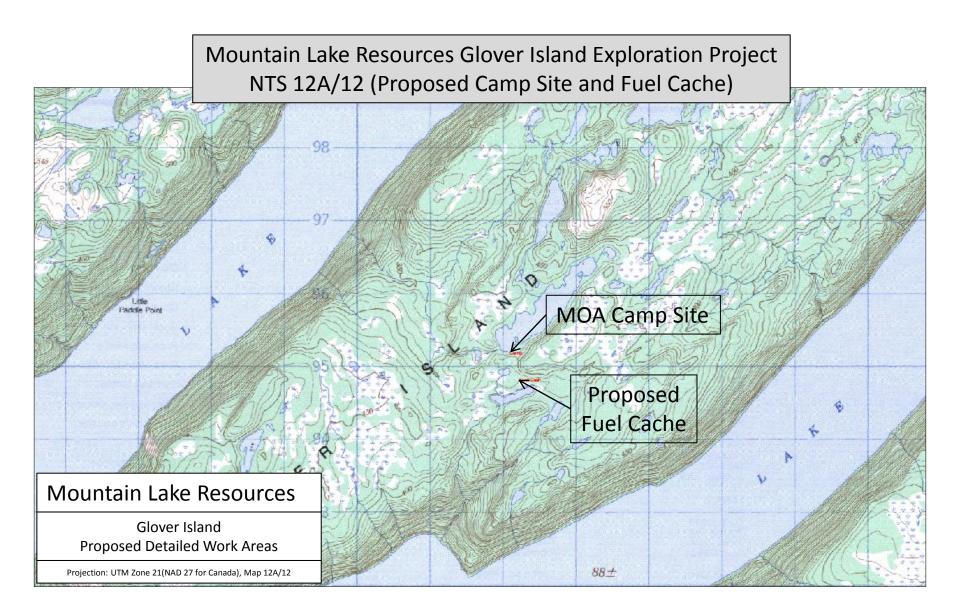

UHNL Mountain Lake Resources Glover Island Proposed Detailed Work Areas

#### SOUTHWEST TIP OF KETTLE POND (GLOVER IS.)

#### Mountain Lake Resources

Glover Island Proposed Detailed Work Areas

#### SOUTHWEST TIP OF KETTLE POND (Camp Site)

#### Mountain Lake Resources

Glover Island Proposed Detailed Work Areas

#### SOUTHWEST TIP OF KETTLE POND (Camp Site)

#### Mountain Lake Resources

Glover Island Proposed Detailed Work Areas

#### SOUTHWEST TIP OF KETTLE POND (CAMP SITE)

#### Mountain Lake Resources

Glover Island Proposed Detailed Work Areas

#### SOUTHWEST TIP OF KETTLE POND (Camp Site)

#### Mountain Lake Resources

Glover Island Proposed Detailed Work Areas

#### SOUTHWEST TIP OF KETTLE POND (Camp Site)

#### Mountain Lake Resources

Glover Island Proposed Detailed Work Areas



#### PROPOSED LOCATION OF MOA CAMP AND FUEL CACHE



#### MOA CAMP LAYOUT and HELICOPTER PAD



#### CLOSE-UP OF PROPOSED MOA CAMP LAYOUT





#### LOCATION OF MOA FUEL CACHE



Glover Island Proposed Detailed Work Areas

#### FUEL CACHE AREA

Camp

2 🖬

Fuel Cache

KP

LP

#### Mountain Lake Resources

Glover Island Proposed Detailed Work Areas

Projection: UTM Zone 21(NAD 27 for Canada), Map 12A/12

Figure 22

#### Mountain Lake Resources

Glover Island Proposed Detailed Work Areas

Projection: UTM Zone 21(NAD 27 for Canada), Map 12A/12

FUEL CACHE AREA

#### SPILL CONTAINMENT BERMS





















Figure 26

Mountain Lake Resources

500

Deloitte.

Glover Island Proposed Detailed Work Areas

Projection: UTM Zone 21(NAD 27 for Canada), Map 12A/12

Figure 27

did

#### Mountain Lak