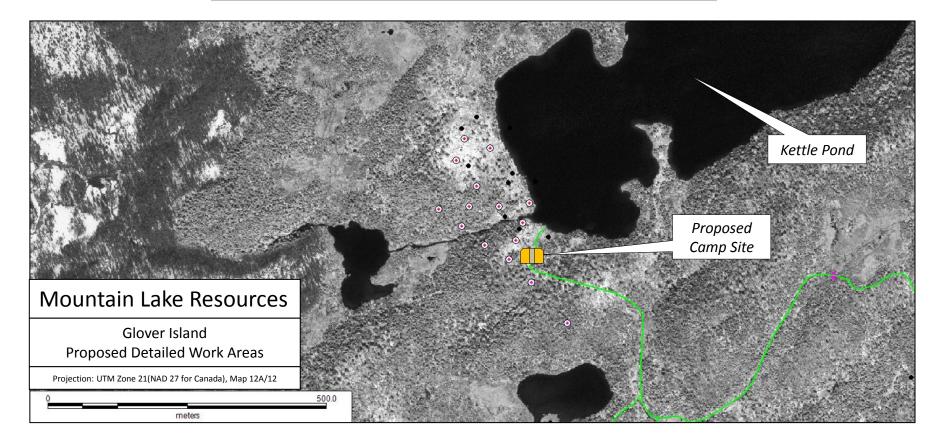

#### SOUTHWEST TIP OF KETTLE POND (Camp Site)

#### Mountain Lake Resources

Glover Island Proposed Detailed Work Areas