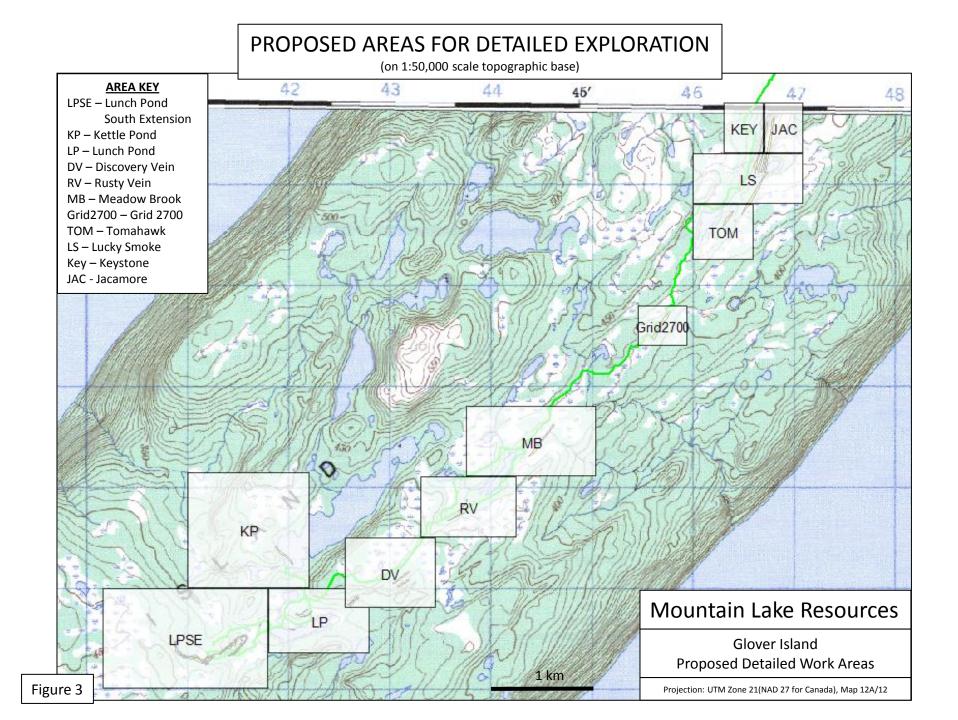

# **Appendix 1**

Figures 1 thru 38

Figure 1

PROPOSED DRILL SITES AT 'LUNCH POND SOUTH EXTENSION' – (LPSE)

| Existing Drill Hole: • Proposed Drill Hole: • Existing Trail: |
|---------------------------------------------------------------|
|---------------------------------------------------------------|