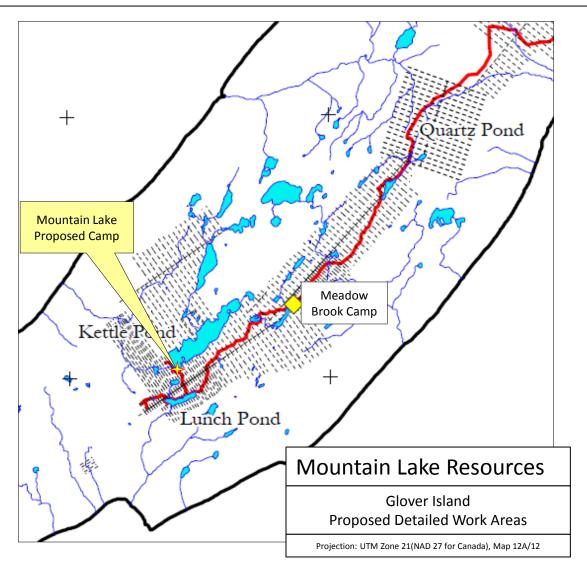

### - GLOVER ISLAND GOLD PROJECT -

Kettle Pond, Lunch Pond, Lunch Pond South Extension, Meadow Brook & Quartz Pond Glover Island, Western Newfoundland

> File Reference No. 200.20.1887 Natural Resources File No. E110099

# **Appendix 1**

Figures 1 thru 38

Figure 1

PROPOSED DRILL SITES AT 'LUNCH POND SOUTH EXTENSION' – (LPSE)

| Existing Drill Hole: • Proposed Drill Hole: • Existing Trail: |
|---------------------------------------------------------------|
|---------------------------------------------------------------|

#### PROPOSED DRILL SITES AT '*KETTLE POND'* – (KP)

Existing Drill Hole: •

Proposed Drill Hole: •

Existing Trail:

Figure 6