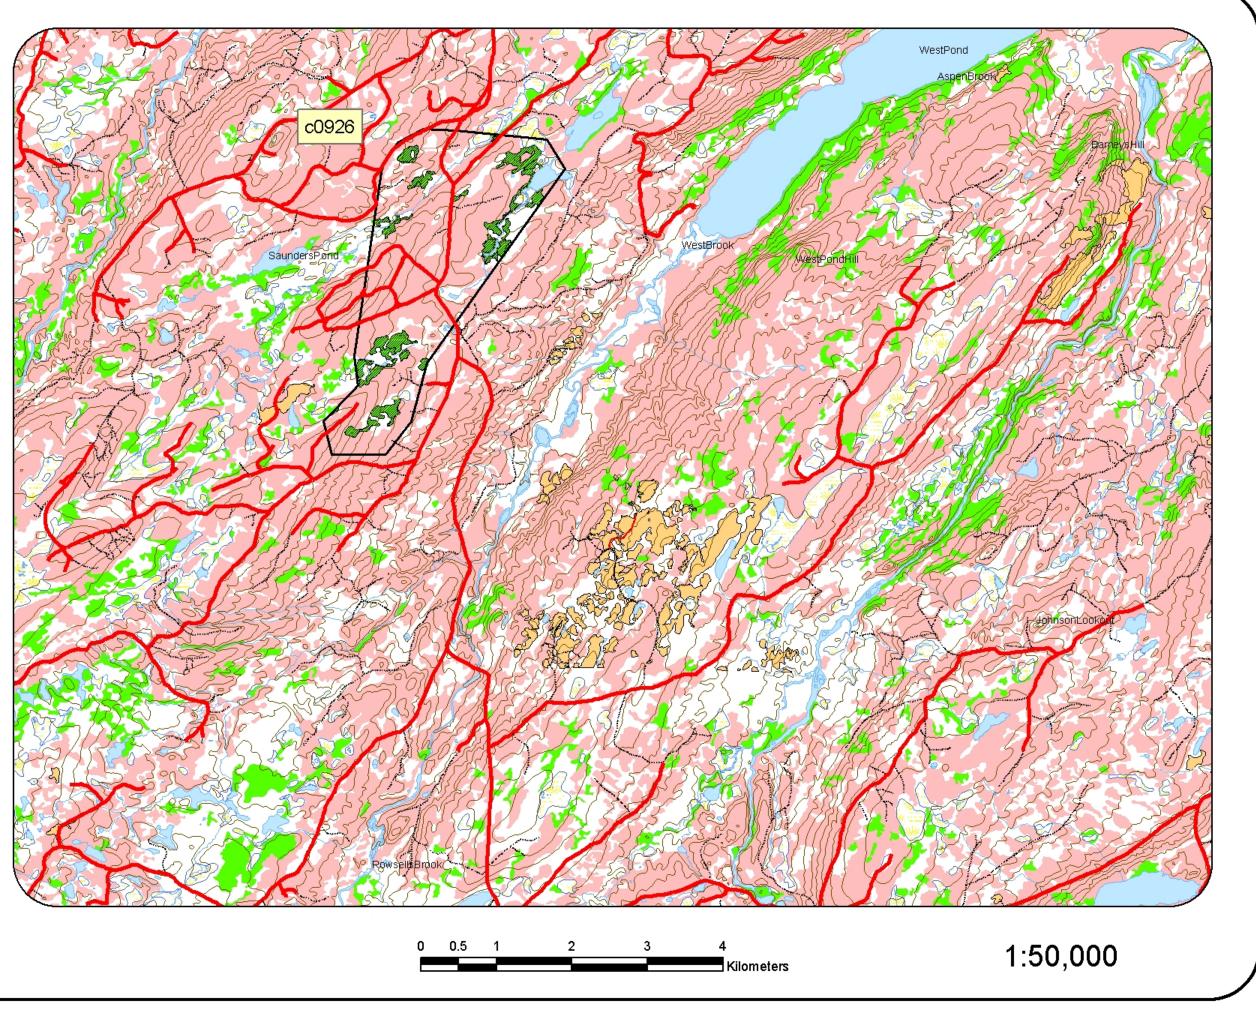

Mature

Immature







### Legend Proposed Roads Proposed Harvest Area Roads Trails Contours Streams Wetlands Waterbodies Recent Cuts Commercial Mature Immature

c0901-Catpath c0902-28 Ridge East c0903-28 Ridge North

Protected Water Supply







### Legend Proposed Roads Proposed Harvest Area Roads Trails Contours Streams Wetlands Waterbodies Recent Cuts Commercial Mature Immature

c0914-East Pond









c0917-Gillard's Lake c0918-Buck Lake









c0932-Goose Pond









c0933-Julie's Harbour c0934-Penney's Brook







# Legend Proposed Roads Proposed Harvest Area Roads Trails Contours Streams Wetlands Waterbodies Recent Cuts Commercial Mature Immature Protected Water Supply

c0912-Middle Arm









c0906-Ming's East









c0925-Moose Pond









c0926-Saunder's Pond







## Legend Proposed Roads Proposed Harvest Area Roads Trails Contours Streams Wetlands Waterbodies Recent Cuts Commercial Mature Immature

c0935-Seal Bay









c0919-Sheffield c0920-Oxford's Grade c0921-Indian River c0922-Inside Oxford's Grade







### Legend Proposed Roads Proposed Harvest Area Roads Trails Contours Streams Wetlands Waterbodies Recent Cuts Commercial Mature

c0907-Snook's Arm c0908-Nugget Pond

Protected Water Supply

Immature









c0931-Wellman's Steady







## Legend Proposed Roads Proposed Harvest Area Roads Trails Contours Streams Wetlands Waterbodies Recent Cuts Commercial Mature Immature Protected Water Supply

c0927-Colchester c0928-Whale's Back







## Legend Proposed Roads Proposed Harvest Area Roads Trails Contours Streams Wetlands Waterbodies Re