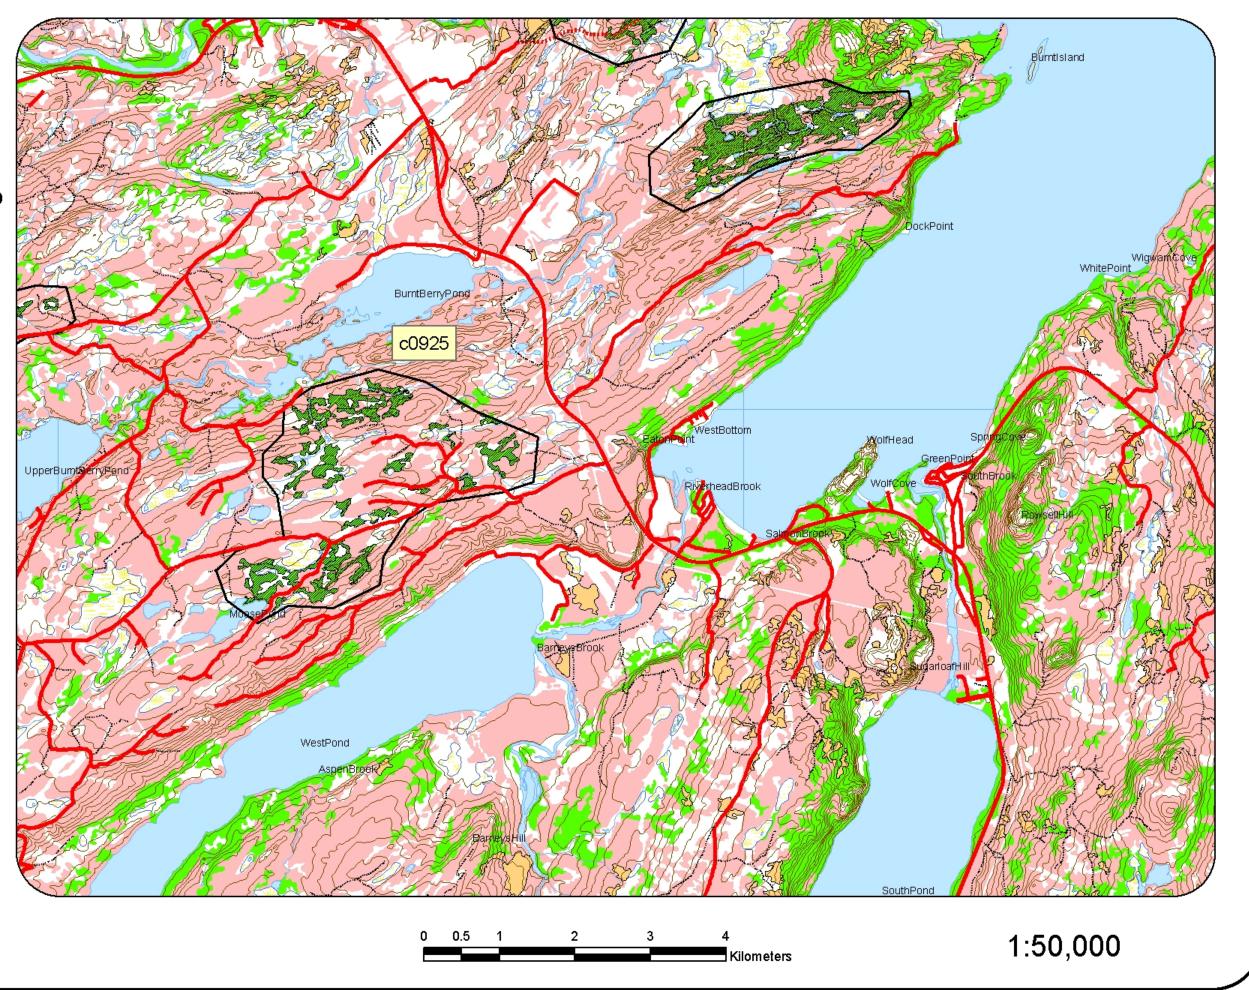

# Legend Proposed Roads Proposed Harvest Area Roads Trails Contours Streams Wetlands Waterbodies Recent Cuts Commercial Mature Immature Protected Water Supply

c0912-Middle Arm

c0906-Ming's East

c0925-Moose Pond