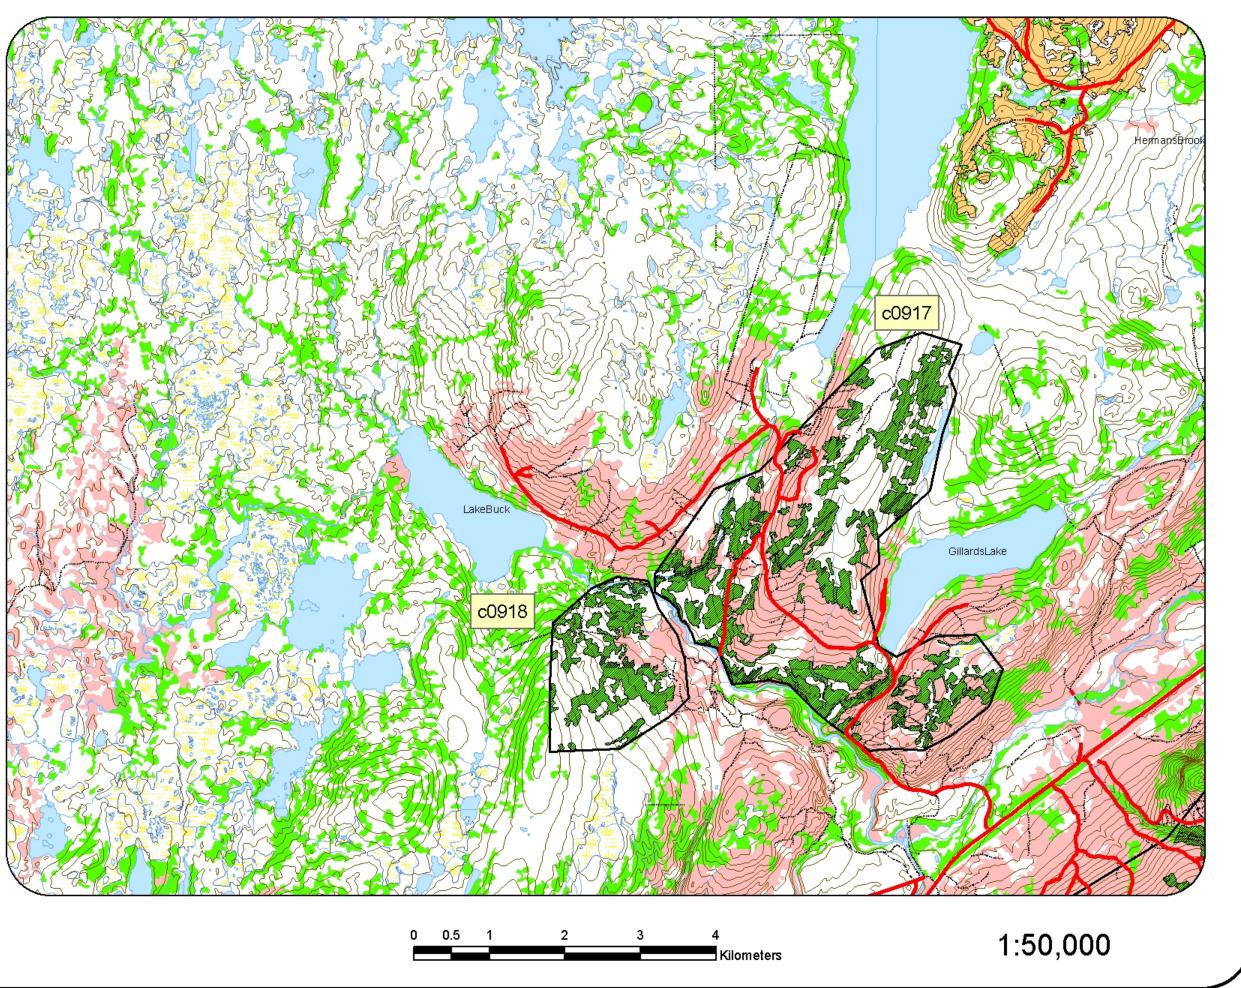

### Legend Proposed Roads Proposed Harvest Area Roads Trails Contours Streams Wetlands Waterbodies Recent Cuts Commercial Mature Immature

c0914-East Pond

c0917-Gillard's Lake c0918-Buck Lake

c0932-Goose Pond