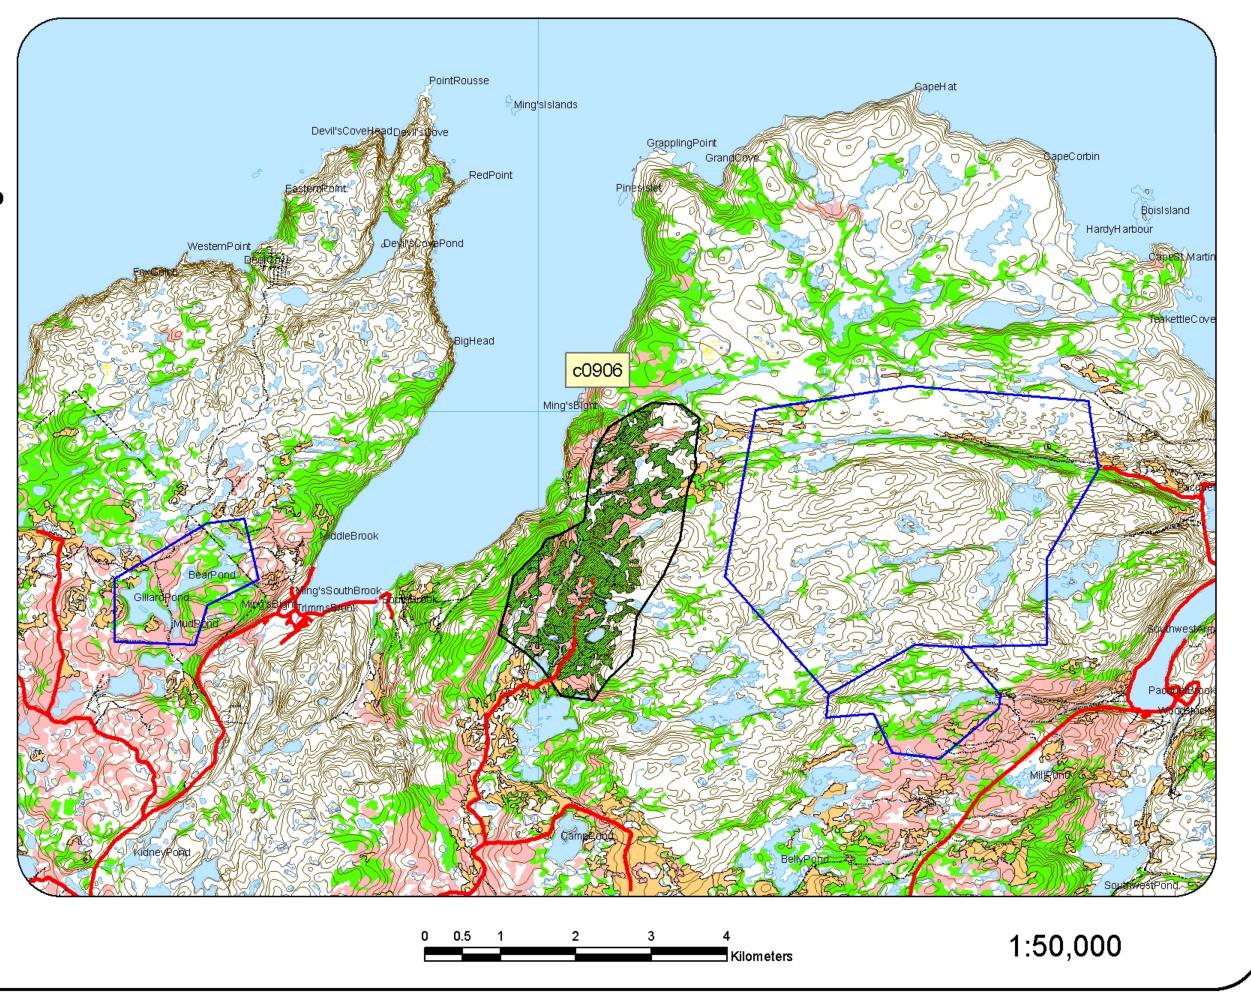

# Legend Proposed Roads Proposed Harvest Area Roads Trails Contours Streams Wetlands Waterbodies Recent Cuts Commercial Mature Immature Protected Water Supply

c0912-Middle Arm

c0906-Ming's East

c0925-Moose Pond