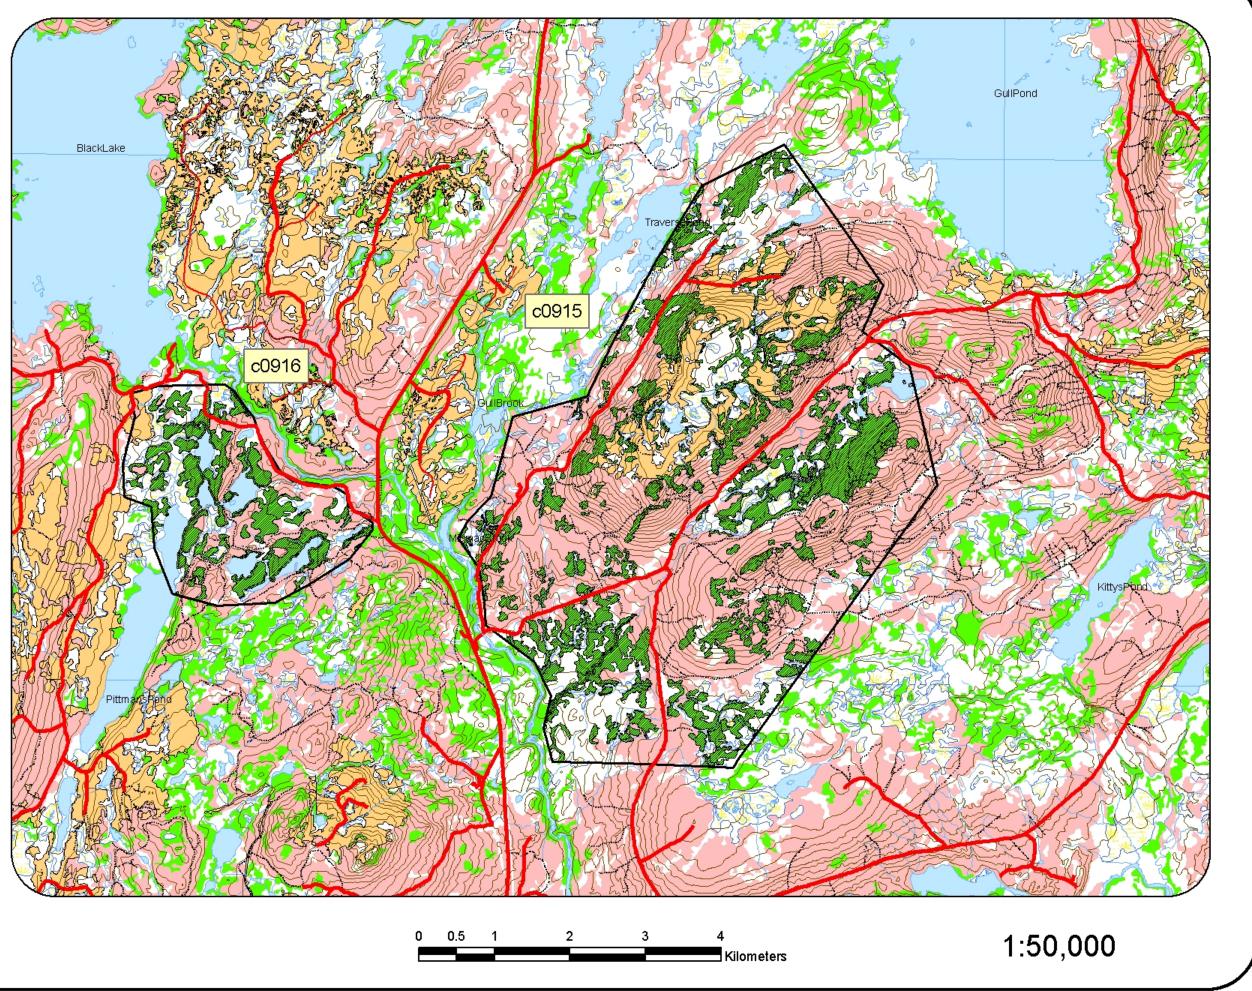

## Legend Proposed Roads Proposed Harvest Area Roads Trails Contours Streams Wetlands Waterbodies Recent Cuts Commercial Mature Immature Protected Water Supply

c0913-6 Mile









c0923-17 Mile Grade c0924-Upper Burnt Berry









c0904-28 Ridge South







## Legend Proposed Roads Proposed Harvest Area Roads Trails Contours Streams Wetlands Waterbodies Recent Cuts Commercial Mature Immature Protected Water Supply

c0929-Airstrip Block c0930-Hamilton's Pond







### Legend Proposed Roads Proposed Harvest Area Roads Trails Contours Streams Wetlands Waterbodies Recent Cuts Commercial Mature

c0910-Bear Pond North c0911-Bear Pond South

Protected Water Supply

Immature









c0915-Black Brook c0916-Pittman's Pond









c0936-Bob's Head







### Legend Proposed Roads Proposed Harvest Area Roads Trails Contours Streams Wetlands Waterbodies Recent Cuts Commercial

c0909-Burlington

Protected Water Supply

Mature

Immature







### Legend Proposed Roads Proposed Harvest Area Roads Trails Contours Streams Wetlands Waterbodies Recent Cuts Commercial Mature Immature

c0901-Catpath c0902-28 Ridge East c0903-28 Ridge North

Protected Water Supply







### Legend Proposed Roads Proposed Harvest Area Roads Trails Contours Streams Wetlands Waterbodies Recent Cuts Commercial Mature Immature

c0914-East Pond









c0917-Gillard's Lake c0918-Buck Lake









c0932-Goose Pond









c0933-Julie's Harbour c0934-Penney's Brook







# Legend Proposed Roads Proposed Harvest Area Roads Trails Contours St