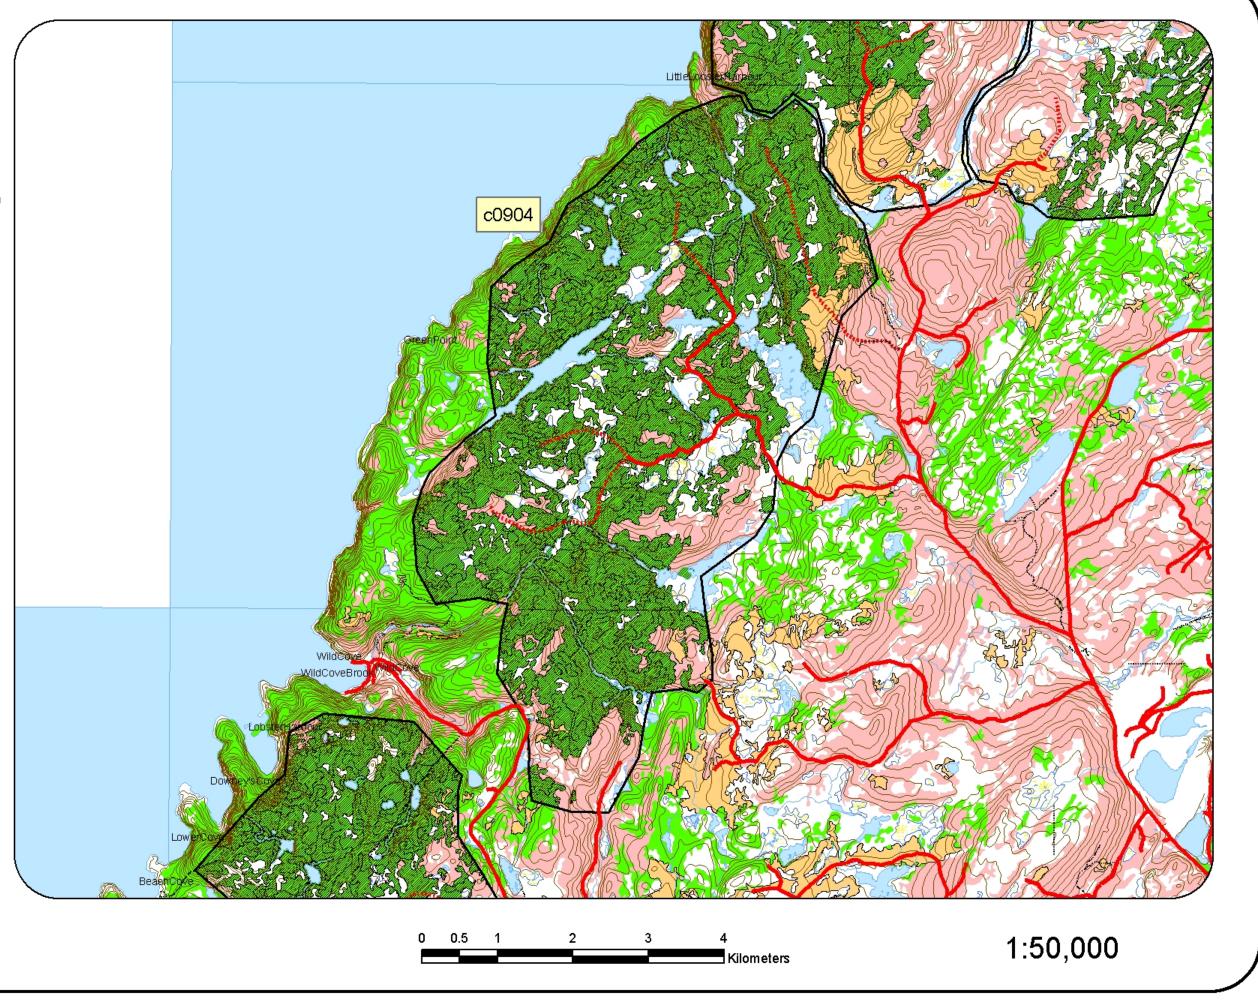

## Legend Proposed Roads Proposed Harvest Area Roads Trails Contours Streams Wetlands Waterbodies Recent Cuts Commercial Mature Immature Protected Water Supply

c0913-6 Mile









c0923-17 Mile Grade c0924-Upper Burnt Berry









c0904-28 Ridge South







## Legend Proposed Roads Proposed Harvest Area Roads Trails Contours Streams Wetlands Waterbodies Recent Cuts Commercial Mature Immature Protected Water Supply

c0929-Airstrip Block c0930-Hamilton's Pond







### Legend Proposed Roads Proposed Harvest Area Roads Trails Contours Streams Wetlands Waterbodies Recent Cuts Commercial Mature

c0910-Bear Pond North c0911-Bear Pond South

Protected Water Supply

Immature









c0915-Black Brook c0916-Pittman's Pond









c0936-Bob's Head







### Legend Proposed Roads Proposed Harvest Area Roads Trails Contours Streams Wetlands Waterbodies Recent Cuts Commercial

c0909-Burlington

Protected Water Supply

Mature

Immature







### Legend Proposed Roads Proposed Harvest Area Roads Trails Contours Streams Wetlands Waterbodies Recent C