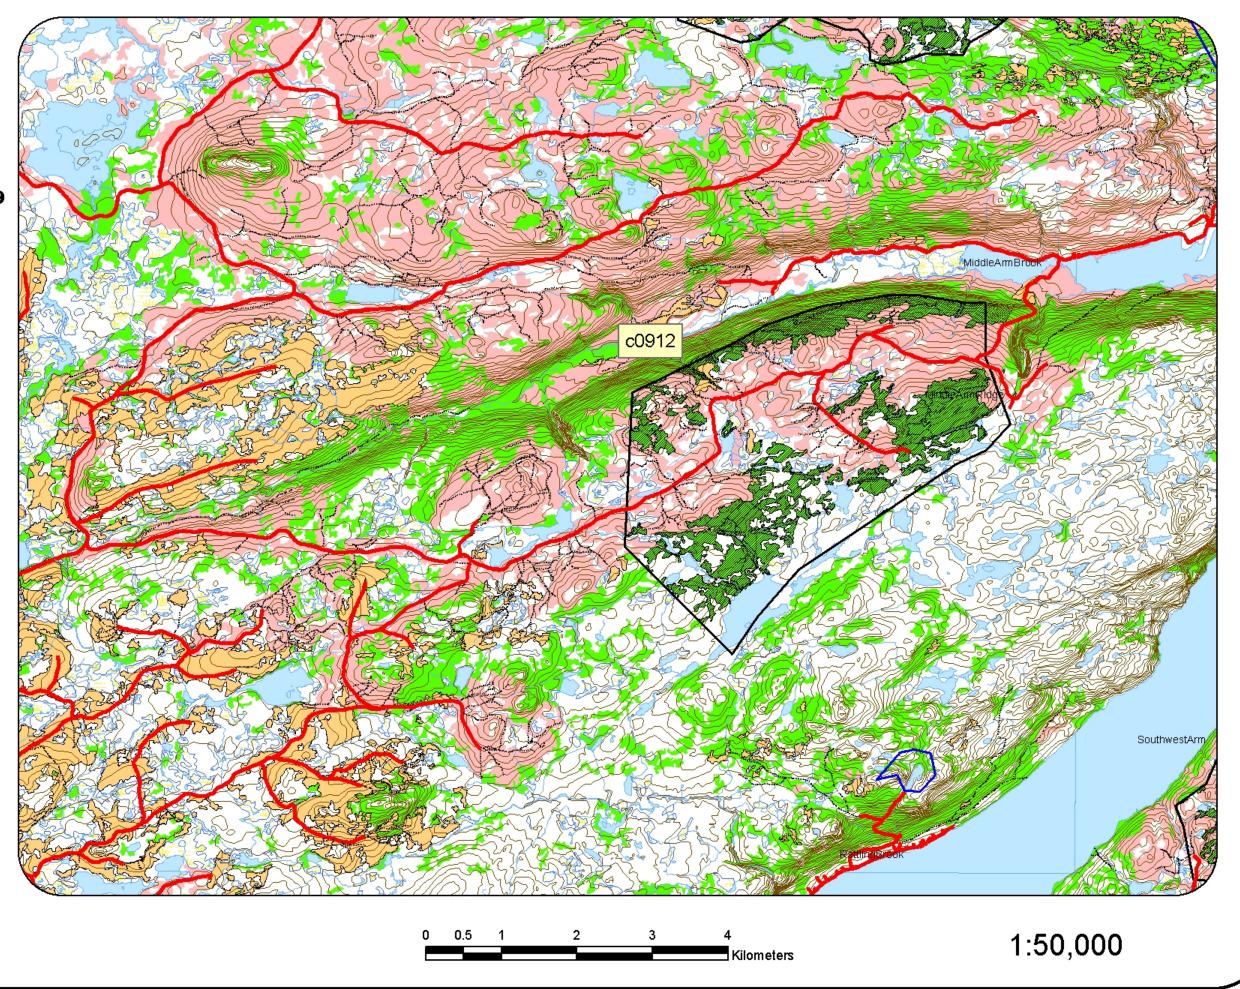

# Legend Proposed Roads Proposed Harvest Area Roads Trails Contours Streams Wetlands Waterbodies Recent Cuts Commercial Mature Immature Protected Water Supply

c0912-Middle Arm

c0906-Ming's East

c0925-Moose Pond