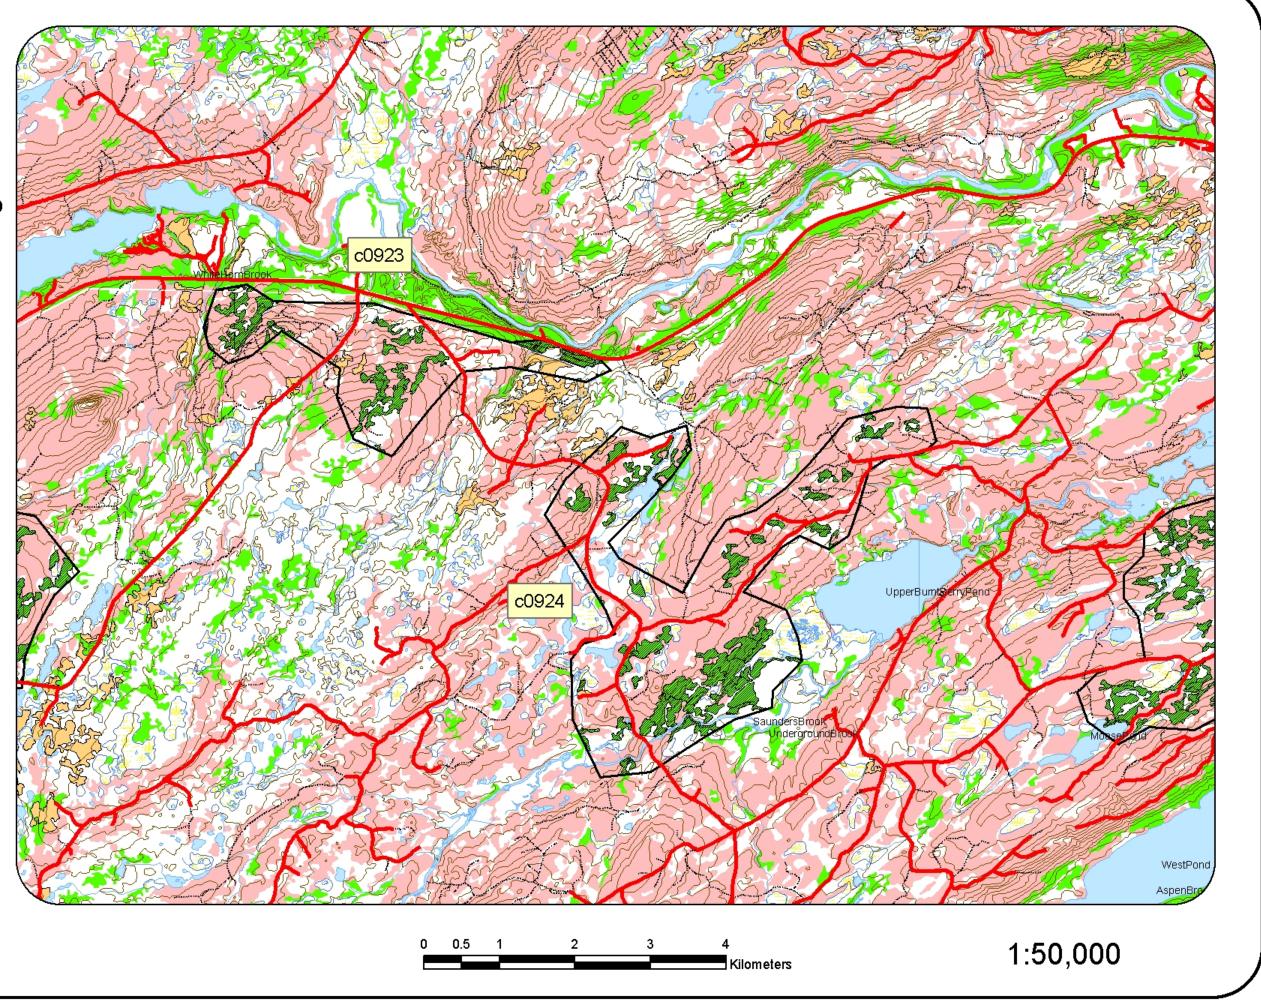

## Legend Proposed Roads Proposed Harvest Area Roads Trails Contours Streams Wetlands Waterbodies Recent Cuts Commercial Mature Immature Protected Water Supply

c0913-6 Mile

c0923-17 Mile Grade c0924-Upper Burnt Berry