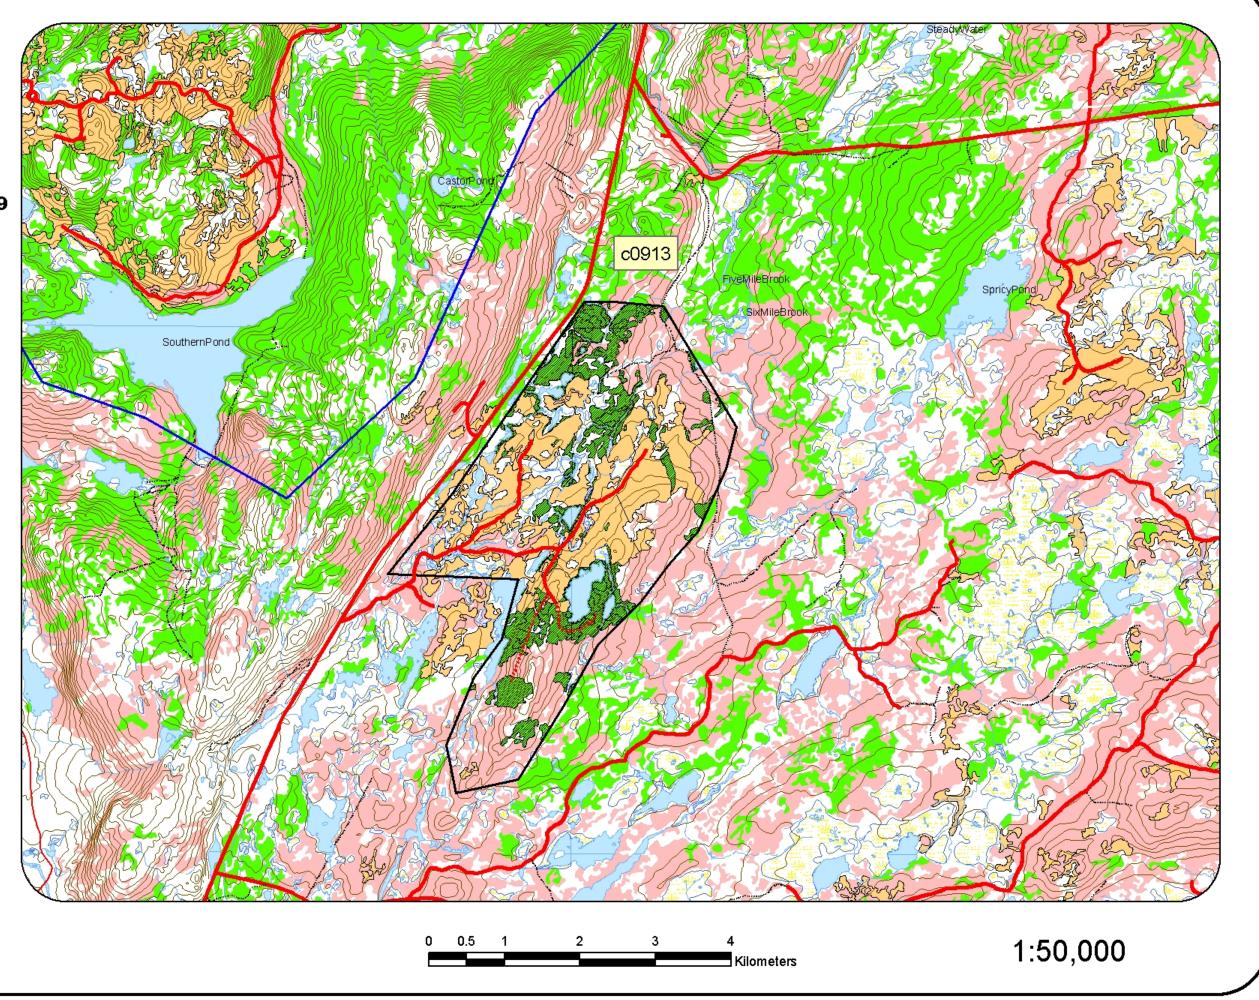

## Legend Proposed Roads Proposed Harvest Area Roads Trails Contours Streams Wetlands Waterbodies Recent Cuts Commercial Mature Immature Protected Water Supply

c0913-6 Mile

c0923-17 Mile Grade c0924-Upper Burnt Berry