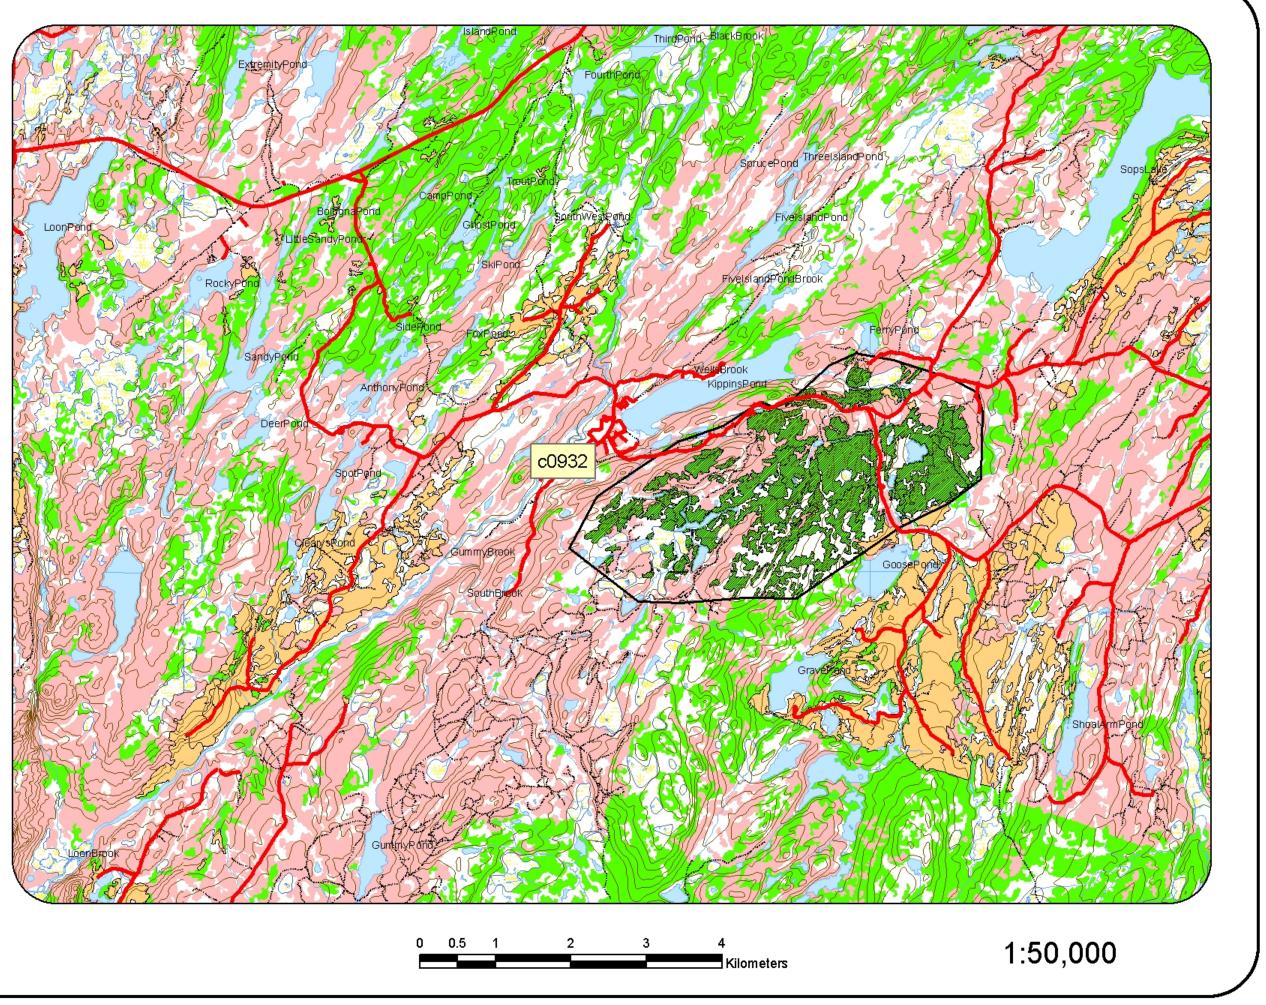

### Legend Proposed Roads Proposed Harvest Area Roads Trails Contours Streams Wetlands Waterbodies Recent Cuts Commercial Mature Immature

c0914-East Pond

c0917-Gillard's Lake c0918-Buck Lake

c0932-Goose Pond