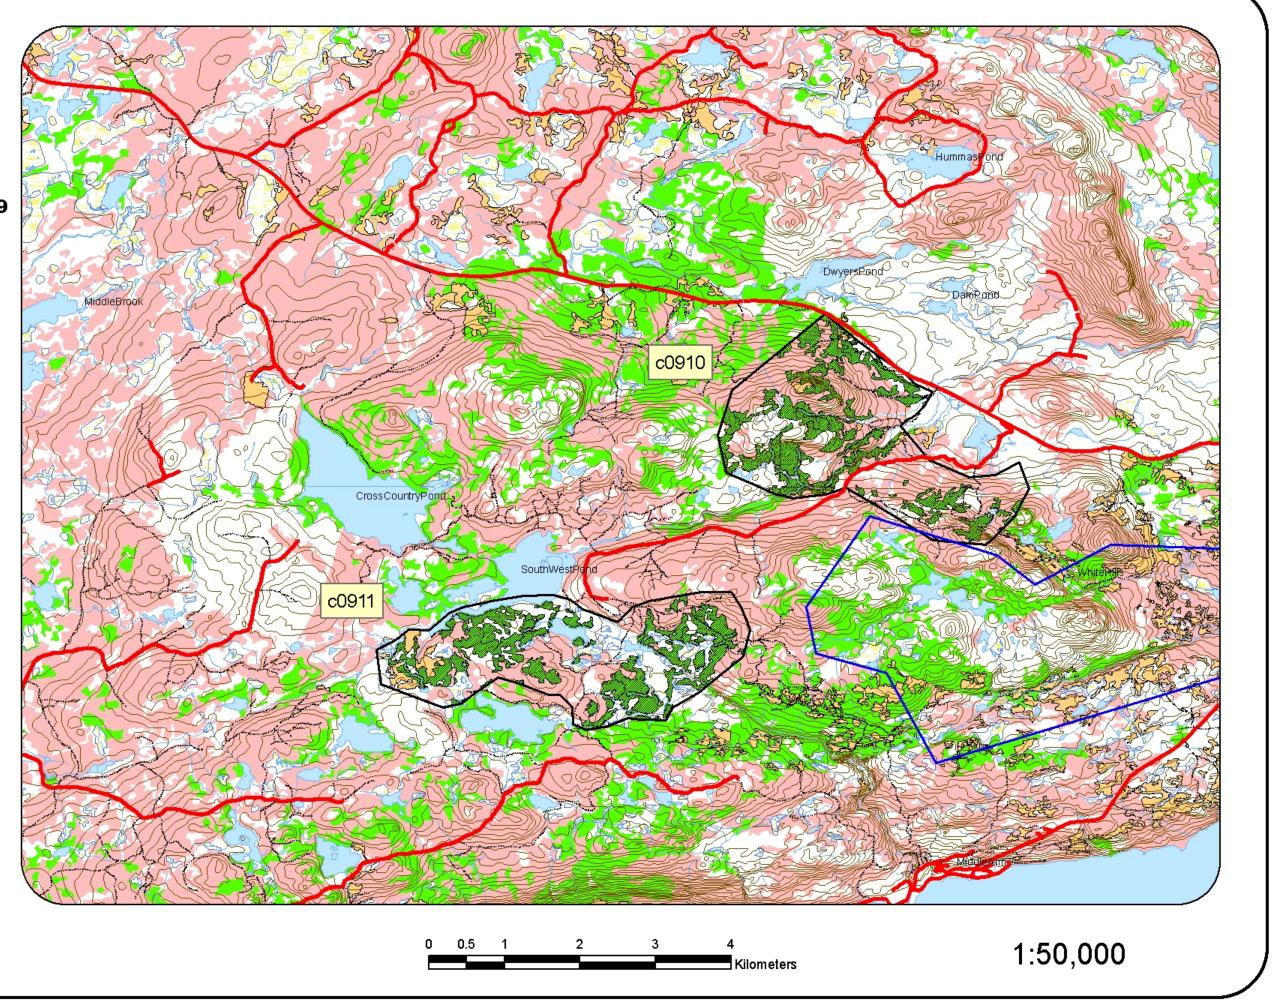

### Legend Proposed Roads Proposed Harvest Area Roads Trails Contours Streams Wetlands Waterbodies Recent Cuts Commercial Mature

c0910-Bear Pond North c0911-Bear Pond South

Protected Water Supply

Immature