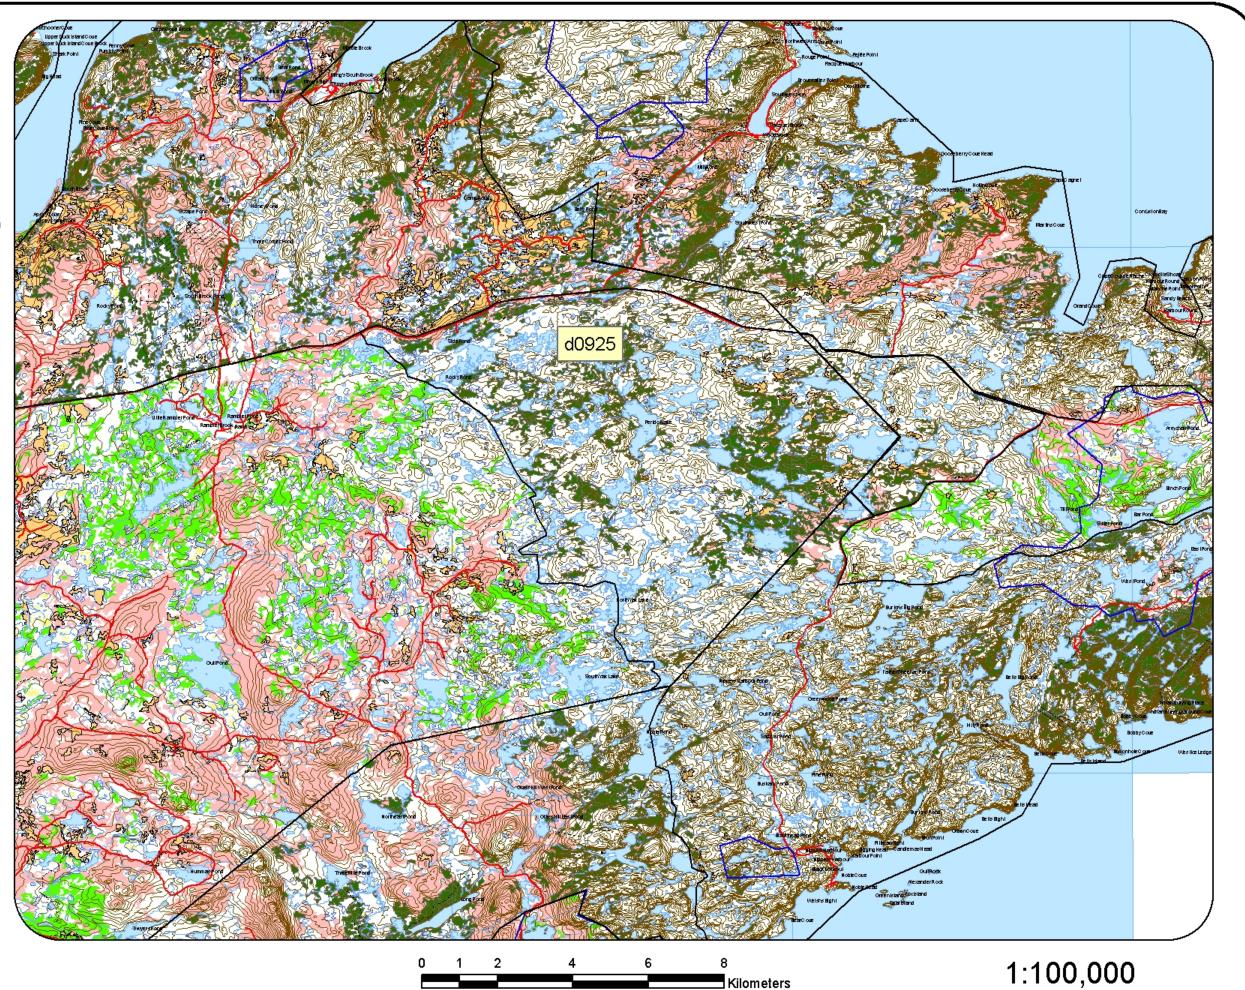

# 1:100,000

Kilometers

d0925-Beaver Pond

d0934-Flatwater Pond

d0908-Green Bay South d0909-Sunday Cove Island

Kilometers

- 1

d0905-Hamilton's Pond d0906-West Pond d0907-South Brook