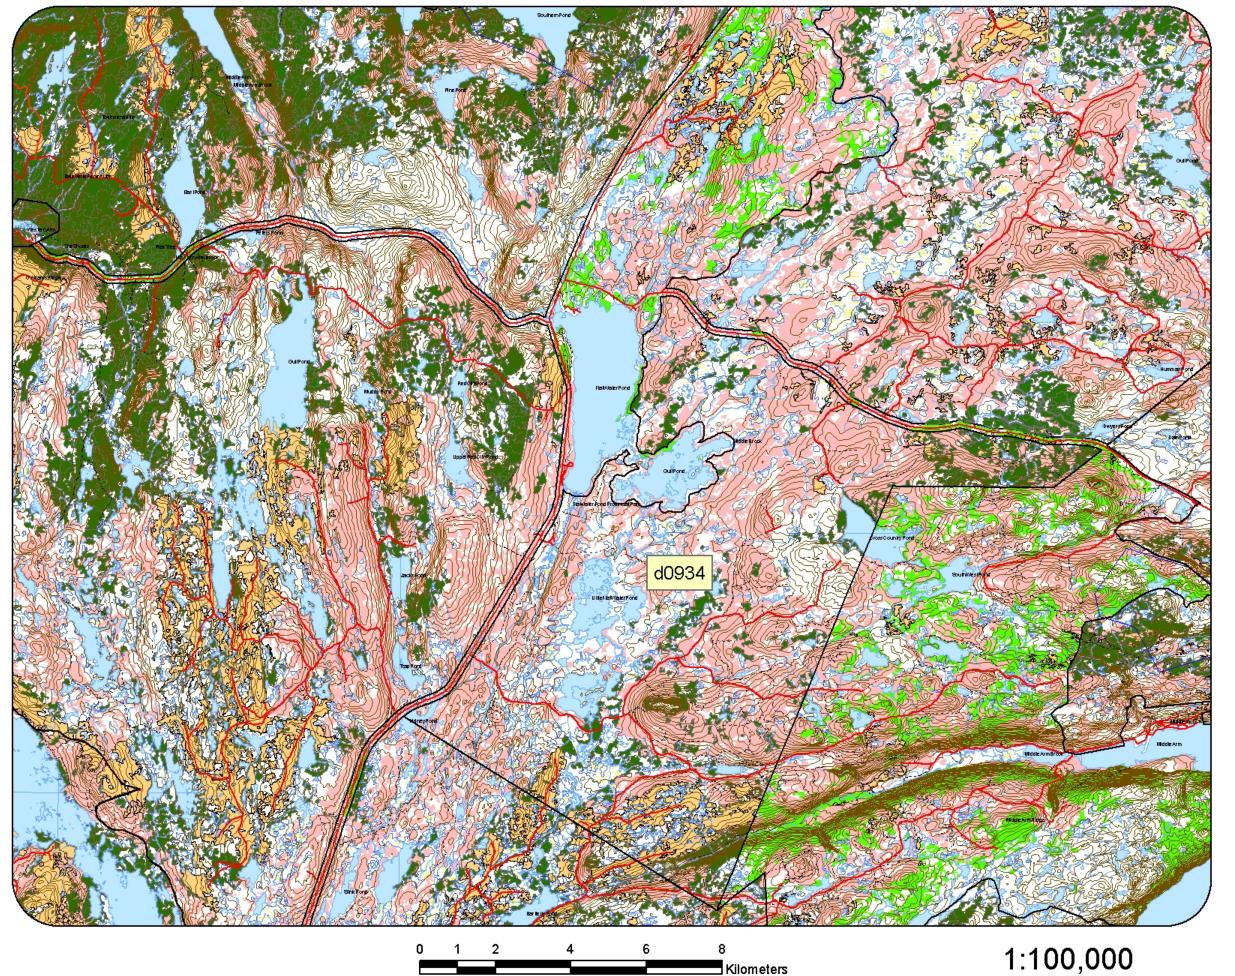

# 1:100,000

Kilometers

d0925-Beaver Pond

d0934-Flatwater Pond

d0908-Green Bay South d0909-Sunday Cove Island

Kilometers

- 1

d0905-Hamilton's Pond d0906-West Pond d0907-South Brook