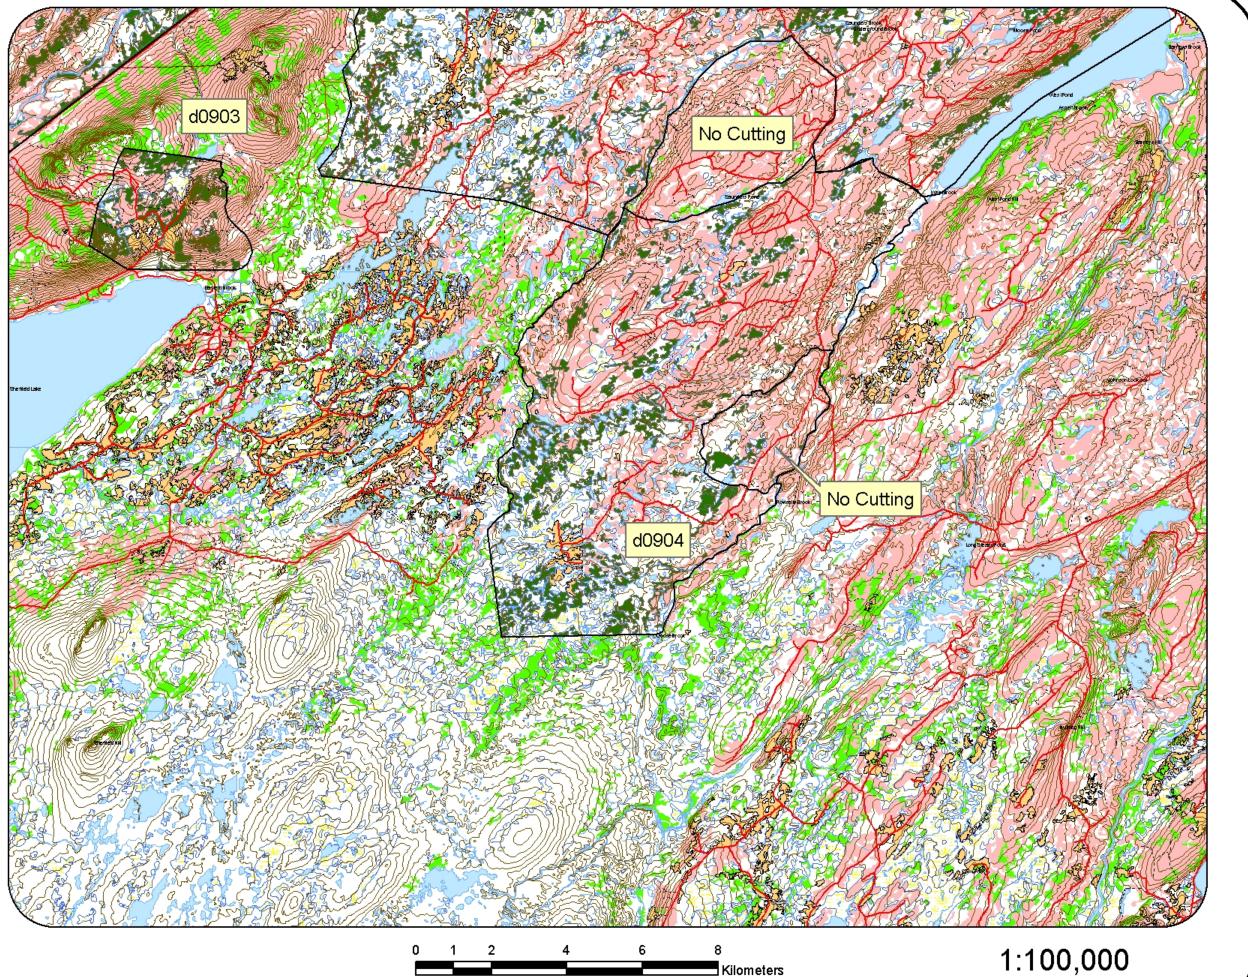

d0903-Sheffield Lake d0904-Otter Pond

d0926-Skull Hill

Kilometers

d0927-South Pond

d0901-Upper Indian Pond

d0936-Westport Road North

d0937-Westport Road South

Kilometers