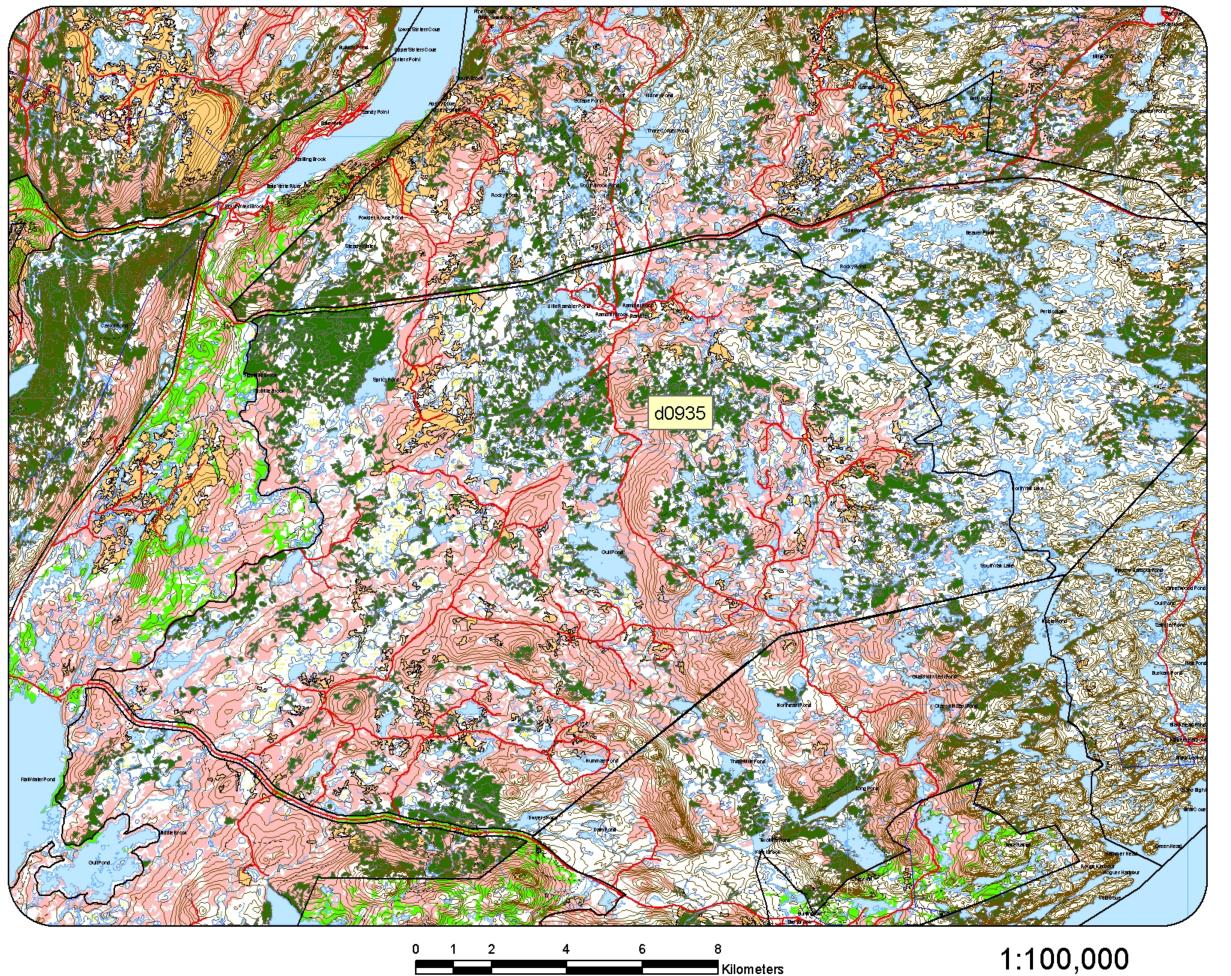

d0903-Sheffield Lake d0904-Otter Pond

d0926-Skull Hill

Kilometers

d0927-South Pond

d0901-Upper Indian Pond

d0936-Westport Road North

d0937-Westport Road South

Kilometers