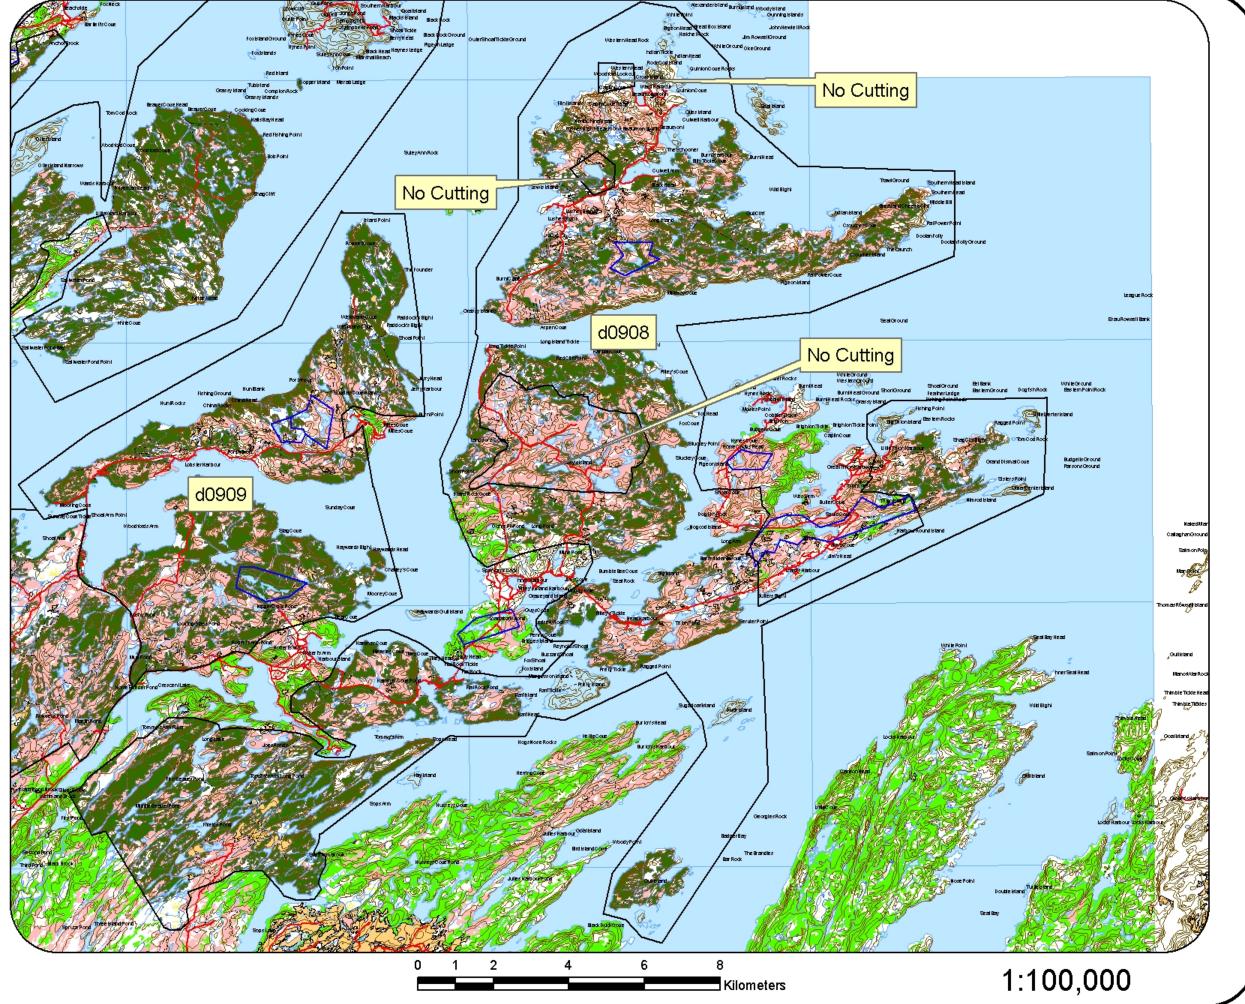

# 1:100,000

Kilometers

d0925-Beaver Pond

d0934-Flatwater Pond

d0908-Green Bay South d0909-Sunday Cove Island

Kilometers

- 1

d0905-Hamilton's Pond d0906-West Pond d0907-South Brook