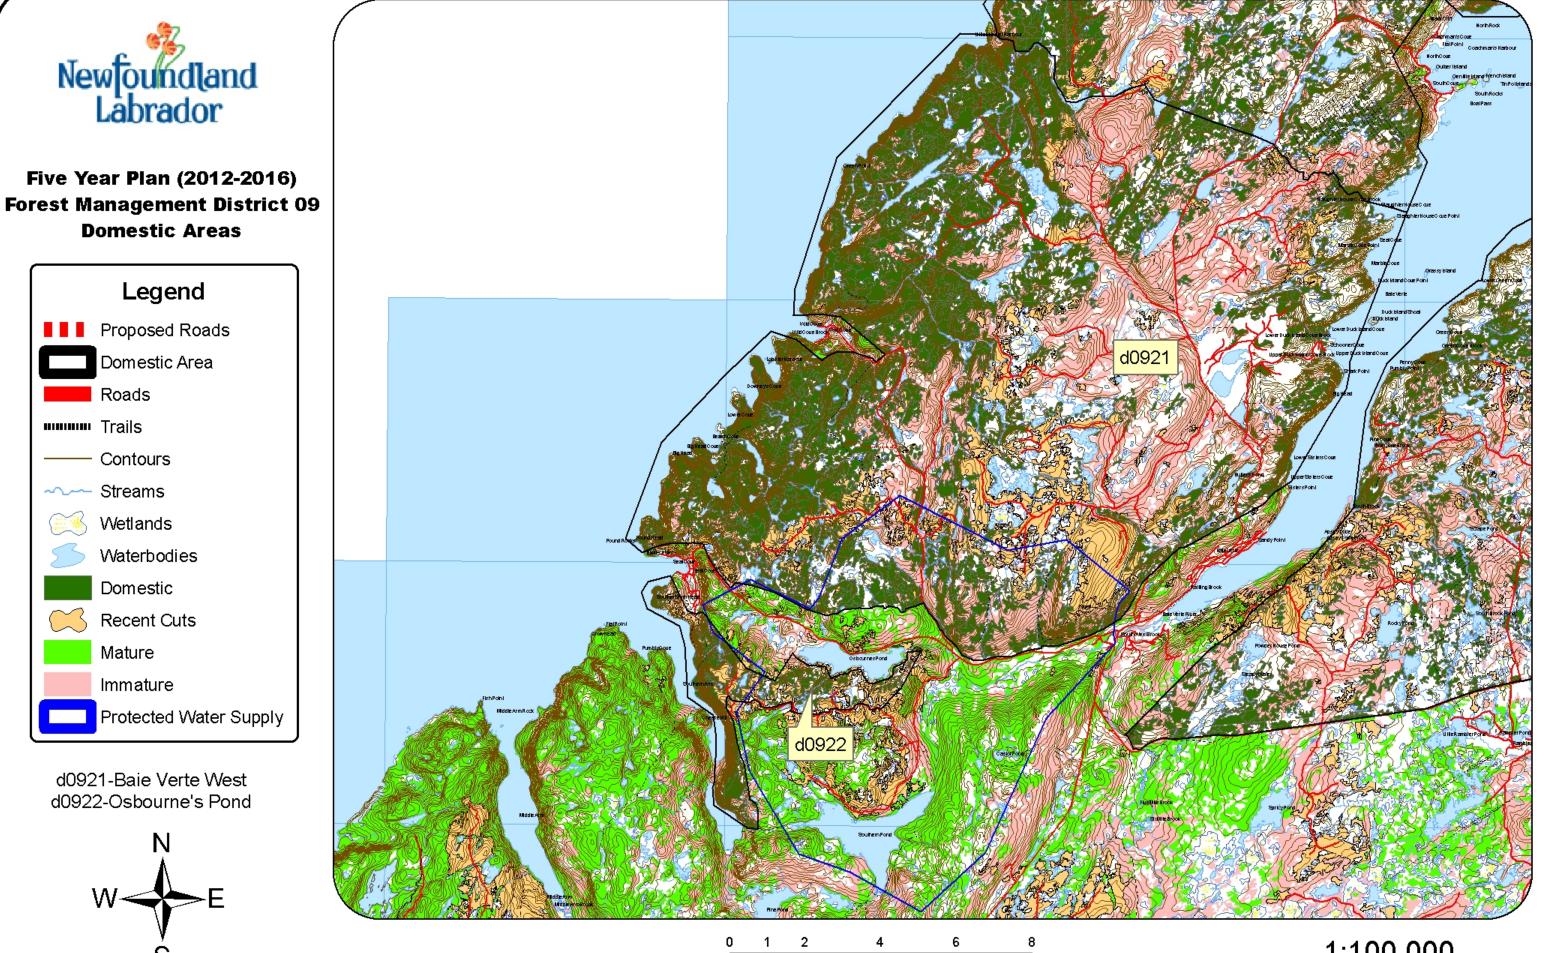

d0919-Baie Verte East







# 1:100,000

Kilometers





d0925-Beaver Pond





















d0934-Flatwater Pond











d0908-Green Bay South d0909-Sunday Cove Island















Kilometers

- 1















d0905-Hamilton's Pond d0906-West Pond d0907-South Brook









d0902-Indian River









d0930-Joe Glode's









d0931-Ketches Pond











d0911-Little Bay d0912-Rattling Brook d0913-King's Point









d0928-Long Steady Pond









d0914-Middle Arm





Kilometers





d0915-Nipper's Harbour d0916-Nipper's Harbour Jct



















d0903-Sheffield Lake d0904-Otter Pond









d0926-Skull Hill





Kilometers















d0927-South Pond









d0901-Upper Indian Pond







d0936-Westport Road North









d0937-Westport Road South





Kilometers





d0923-Westport d