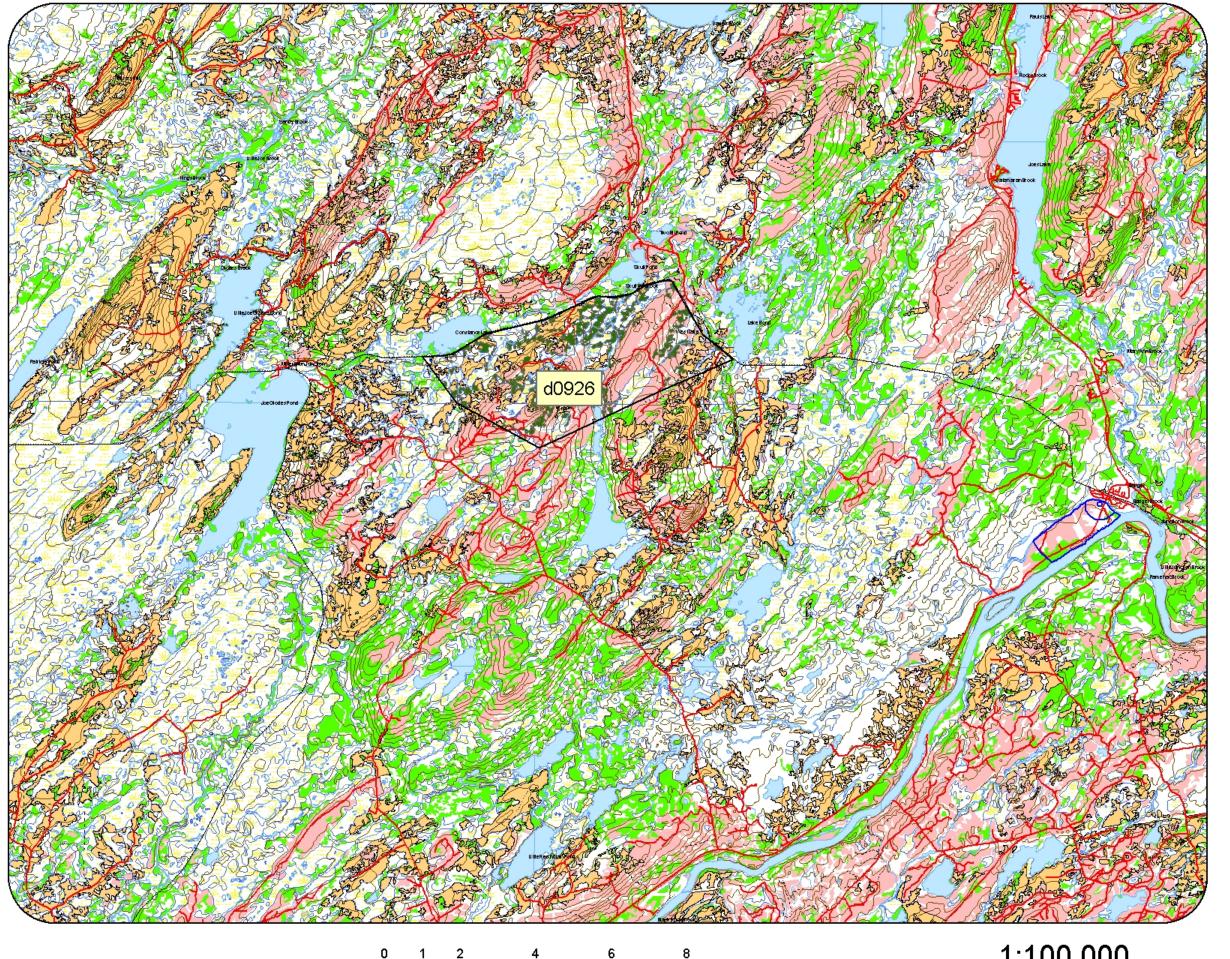

d0903-Sheffield Lake d0904-Otter Pond

d0926-Skull Hill

Kilometers

d0927-South Pond

d0901-Upper Indian Pond

d0936-Westport Road North

d0937-Westport Road South

Kilometers