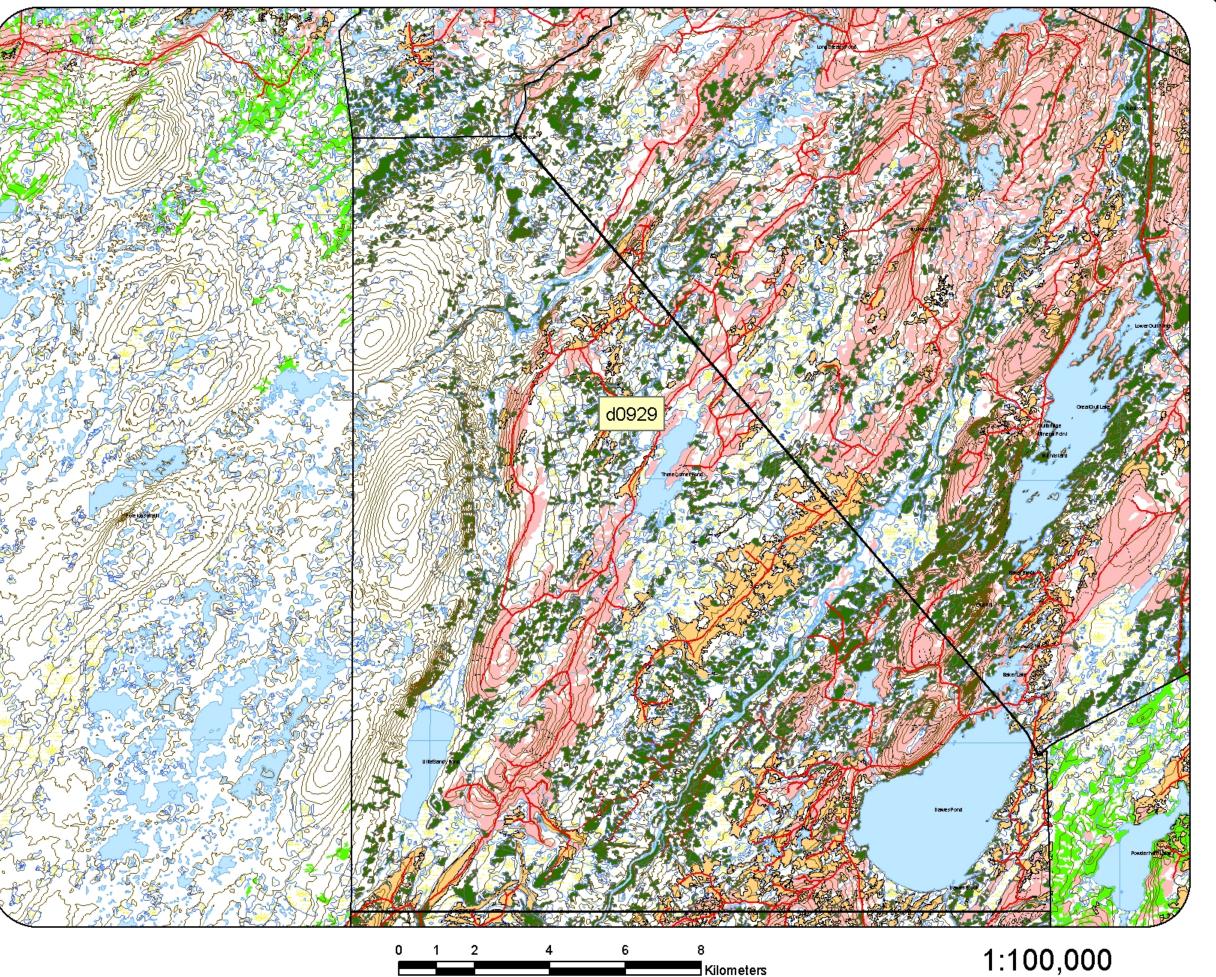

# 1:100,000

Kilometers

d0925-Beaver Pond

d0934-Flatwater Pond

d0908-Green Bay South d0909-Sunday Cove Island

Kilometers

- 1

d0905-Hamilton's Pond d0906-West Pond d0907-South Brook