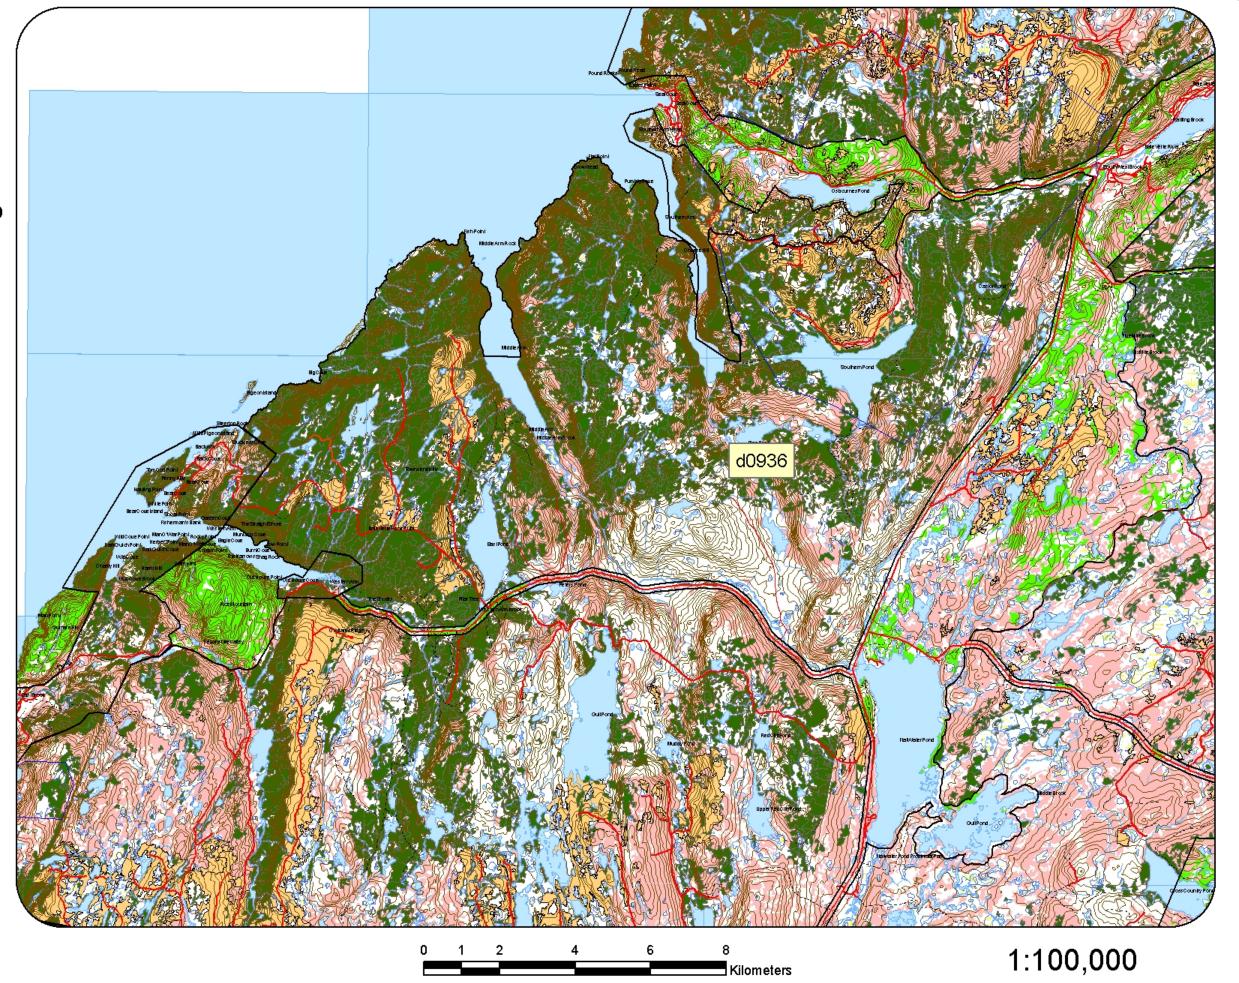

d0903-Sheffield Lake d0904-Otter Pond

d0926-Skull Hill

Kilometers

d0927-South Pond

d0901-Upper Indian Pond

d0936-Westport Road North

d0937-Westport Road South

Kilometers