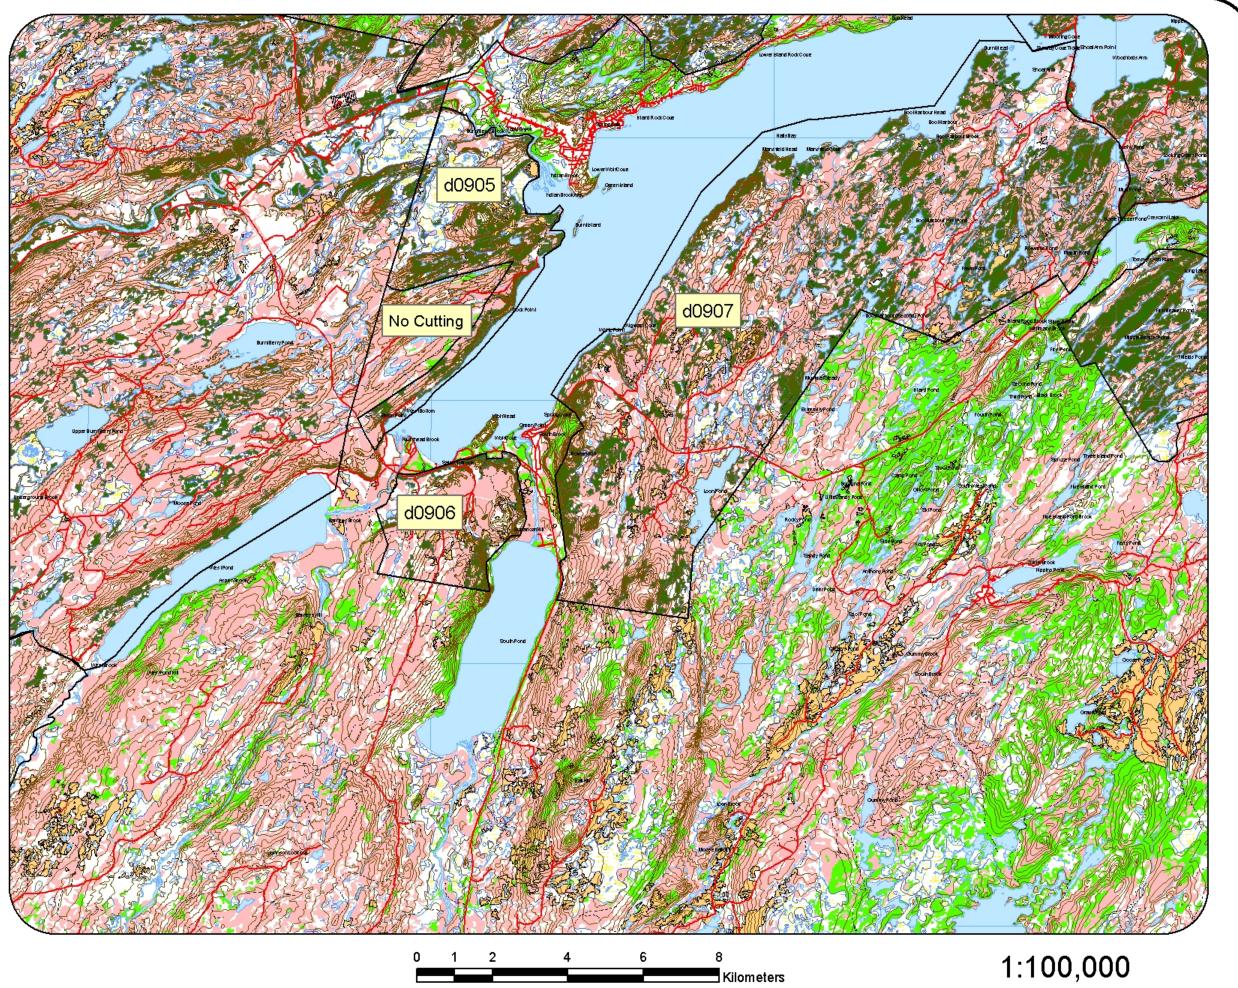

# 1:100,000

Kilometers

d0925-Beaver Pond

d0934-Flatwater Pond

d0908-Green Bay South d0909-Sunday Cove Island

Kilometers

- 1

d0905-Hamilton's Pond d0906-West Pond d0907-South Brook