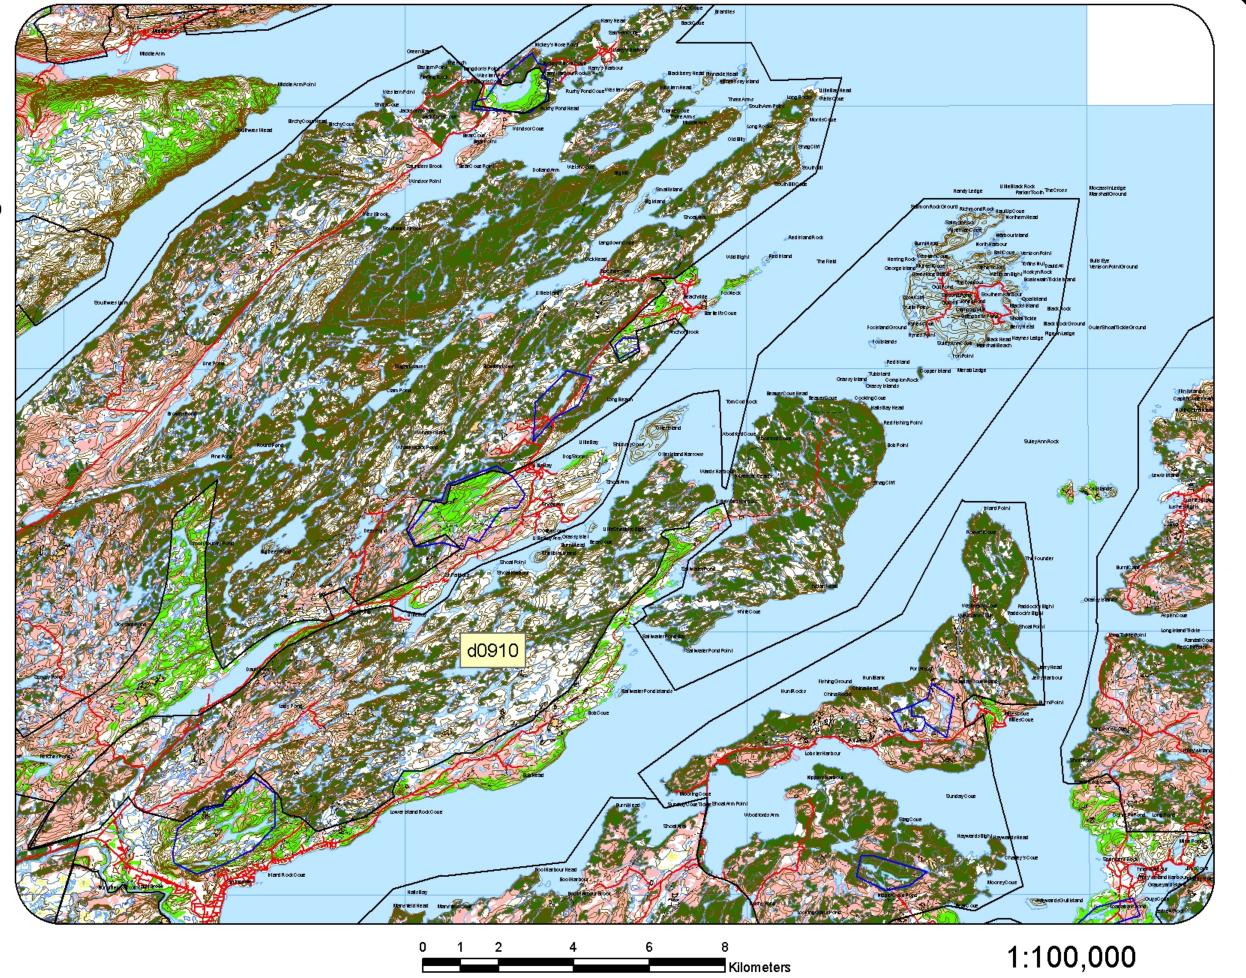

d0919-Baie Verte East







# 1:100,000

Kilometers





d0925-Beaver Pond





















d0934-Flatwater Pond











d0908-Green Bay South d0909-Sunday Cove Island















Kilometers

- 1















d0905-Hamilton's Pond d0906-West Pond d0907-South Brook









d0902-Indian River









d0930-Joe Glode's









d0931-Ketches Pond











d0911-Little Bay d0912-Rattling Brook d0913-King's Point









d0928-Long Steady Pond









d0914-Middle Arm





Kilometers





d0915-Nipper's Harbour d0916-Nipper's Harbour Jct



















d0903-Sheffield Lake d0904-Otter Pond









d0926-Skull Hill





Kilometers















d0927-South Pond









d0901-Upper Indian Pond







d0936-Westport Road North









d0937-Westport Road South





Kilometers





d0923-Westport d0924-Western Arm