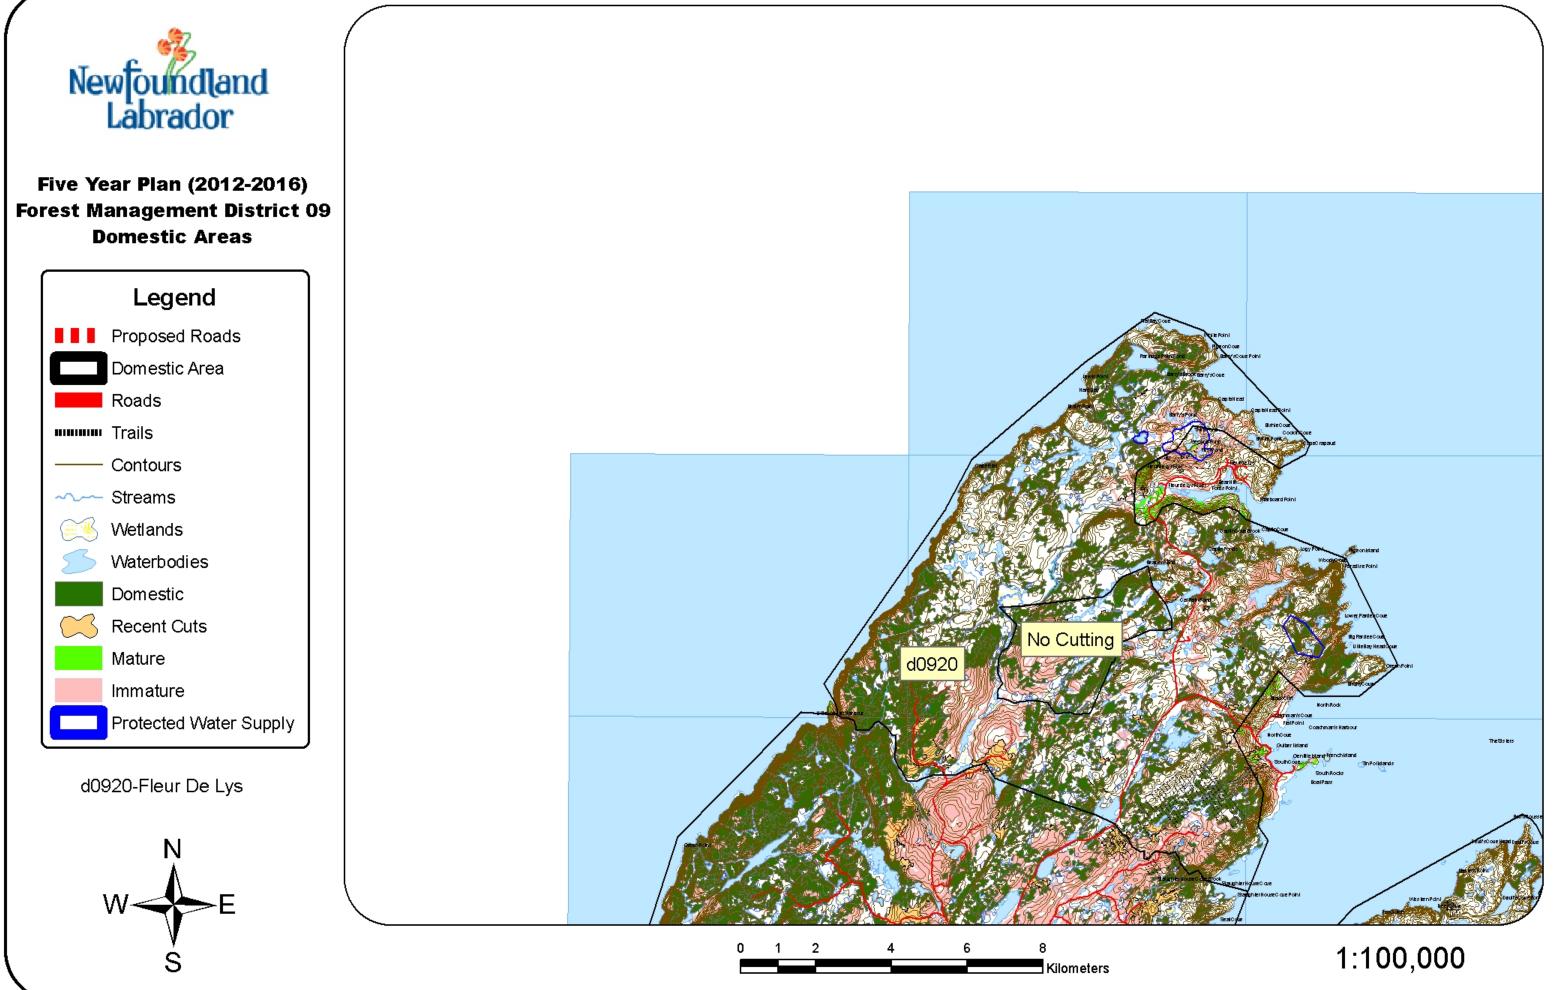

d0919-Baie Verte East







# 1:100,000

Kilometers





d0925-Beaver Pond





















d0934-Flatwater Pond











d0908-Green Bay South d0909-Sunday Cove Island















Kilometers

- 1















d0905-Hamilton's Pond d0906-West Pond d0907-South Brook









d0902-Indian River









d0930-Joe Glode's









d0931-Ketches Pond











d0911-Little Bay d0912-Rattling Brook d0913-King's Point









d0928-Long Steady Pond









d0914-Middle Arm





Kilometers





d0915-Nipper's Harbour d0916-Nipper's Harbour Jct



















d0903-Sheffield Lake d0904-Otter Pond









d0926-Skull Hill





Kilometers















d0927-South Pond









d0901-Upper Indian Pond







d0936-Westport Road North









d0937-Westport Road South





Kilometers





d0923-Westport d0924-Western Arm