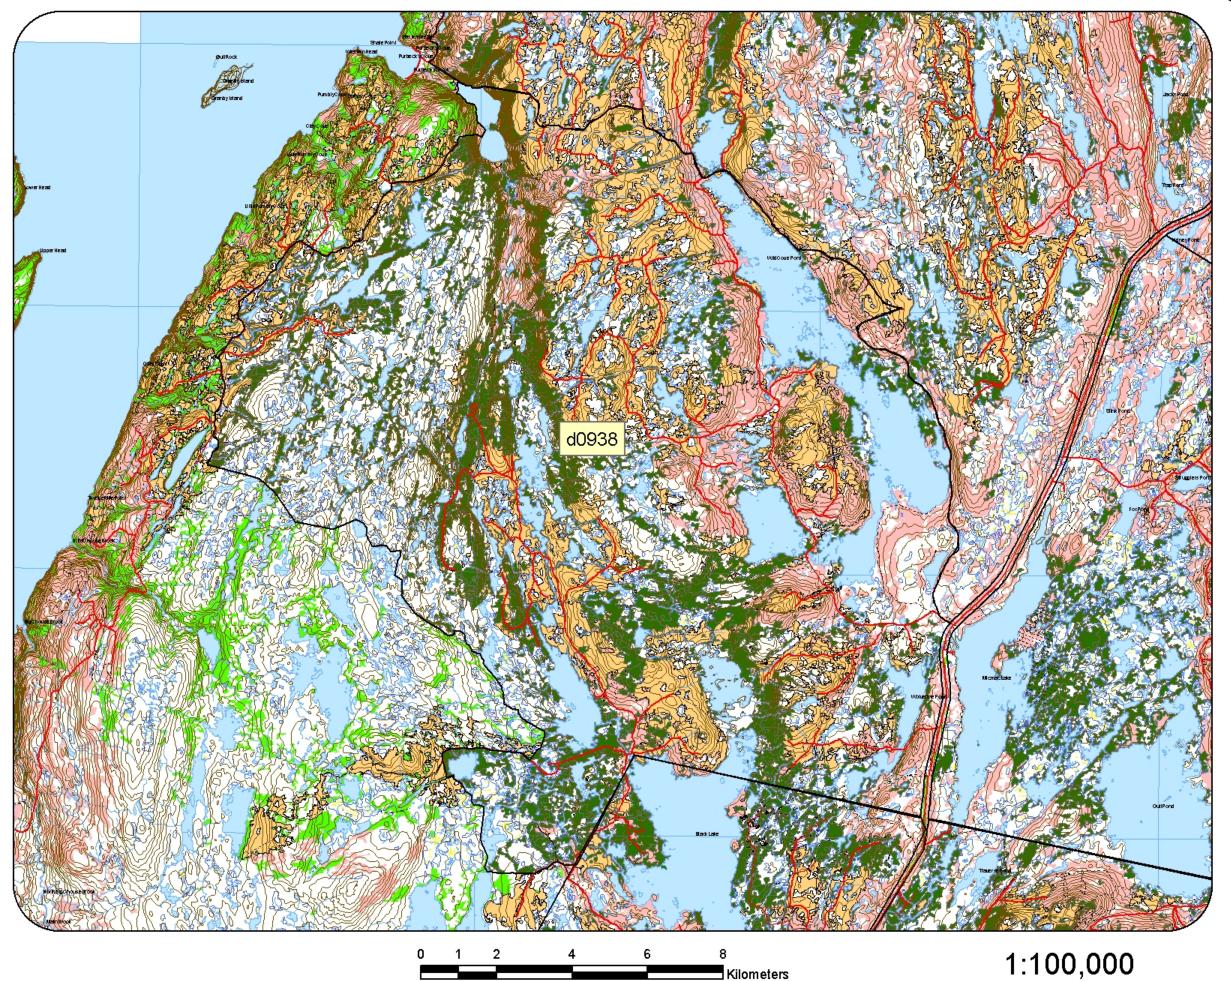

d0925-Beaver Pond





















d0934-Flatwater Pond











d0908-Green Bay South d0909-Sunday Cove Island















Kilometers

- 1















d0905-Hamilton's Pond d0906-West Pond d0907-South Brook









d0902-Indian River









d0930-Joe Glode's









d0931-Ketches Pond











d0911-Little Bay d0912-Rattling Brook d0913-King's Point









d0928-Long Steady Pond









d0914-Middle Arm





Kilometers





d0915-Nipper's Harbour d0916-Nipper's Harbour Jct



















d0903-Sheffield Lake d0904-Otter Pond









d0926-Skull Hill





Kilometers















d0927-South Pond









d0901-Upper Indian Pond







d0936-Westport Road North









d0937-Westport Road South





Kilometers





d0923-Westport d0924-Western Arm