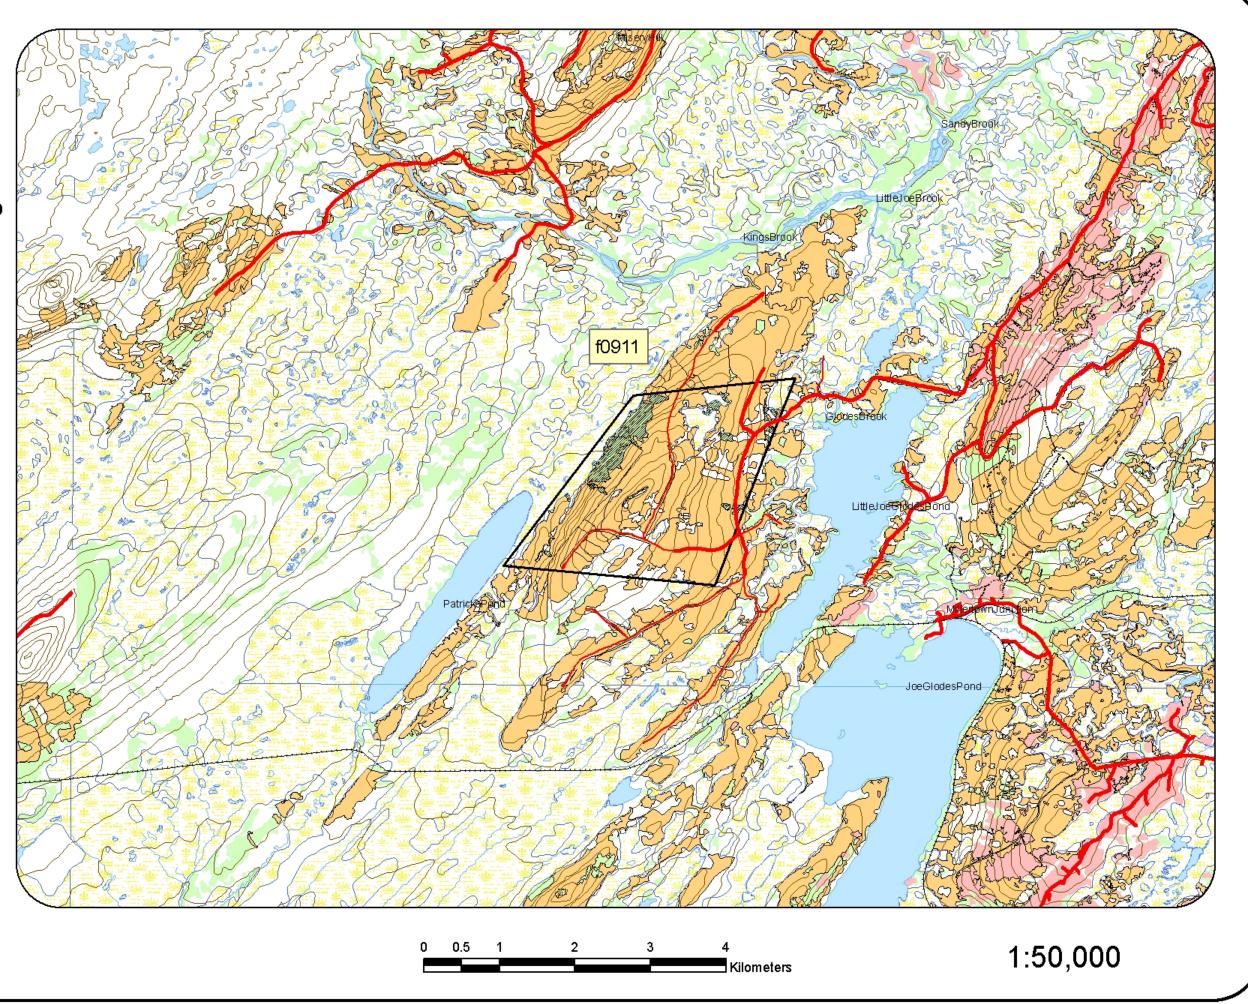

## Legend Proposed Roads Proposed Fuelwood Area Roads Trails Contours Streams Wetlands

f0911-Patrick's Pond

Waterbodies

Recent Cuts

Commercial

Mature

Immature