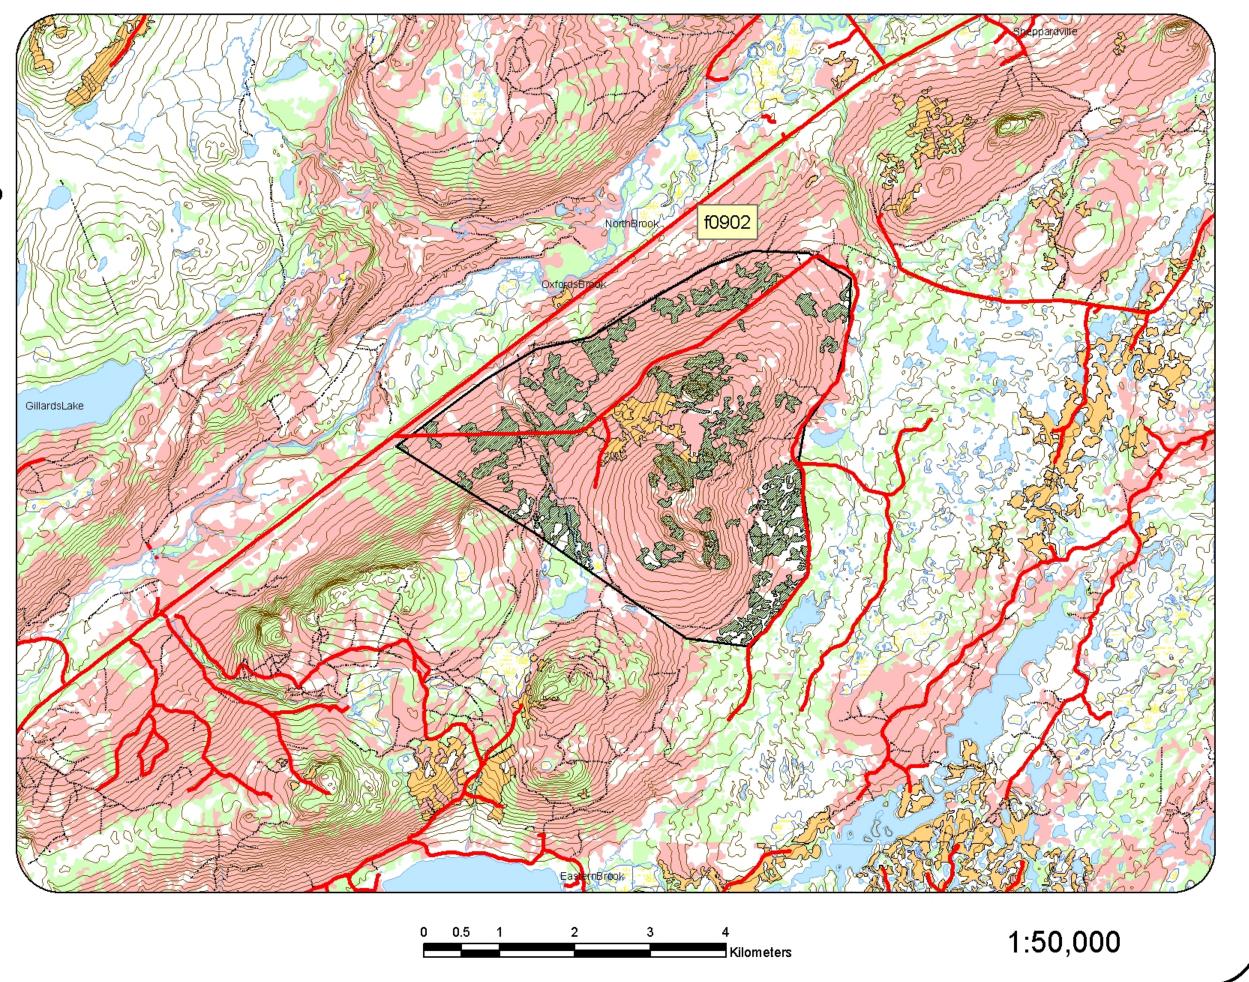

## Legend Proposed Roads Proposed Fuelwood Area Roads Trails Contours Streams

Waterbodies
Recent Cuts

Wetlands

Commercial

Mature

Immature

f0902-Oxford's Grade