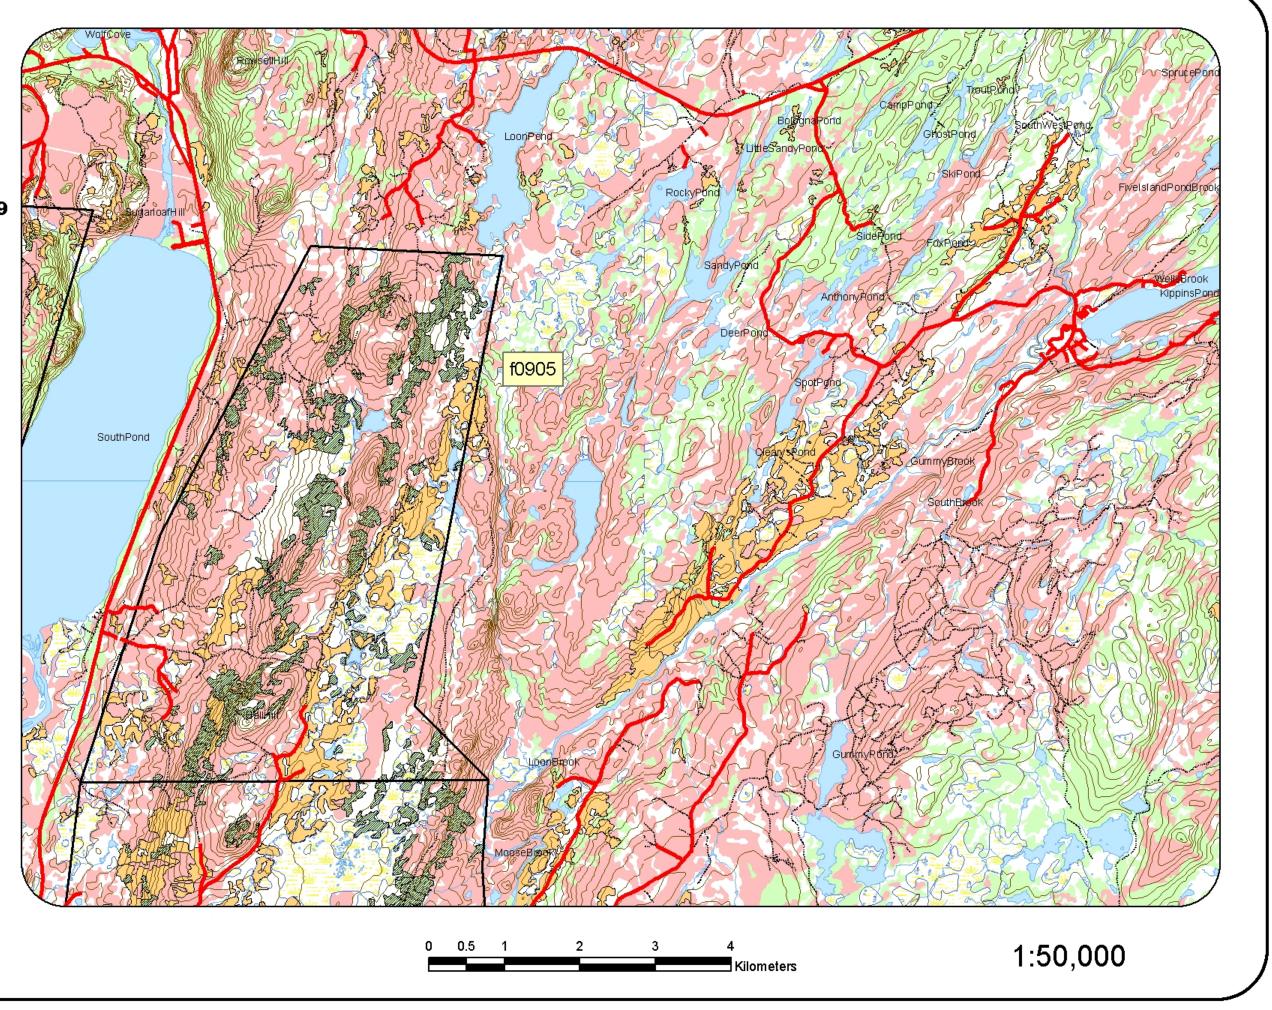

# Legend Proposed Roads Proposed Fuelwood Area Roads Trails Contours Streams Wetlands Waterbodies Recent Cuts Mature Immature

f0905-South Pond