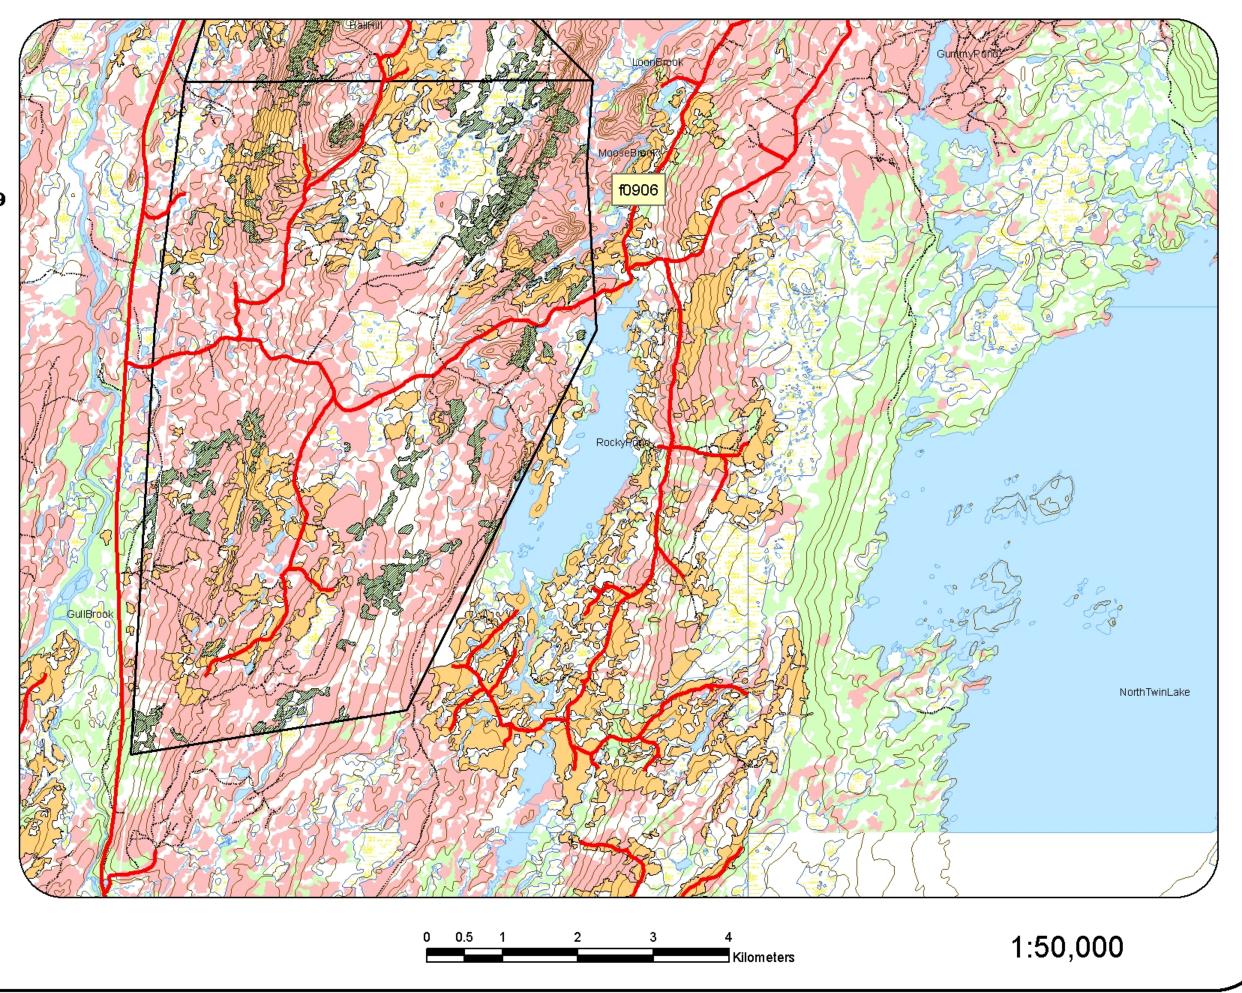

### Legend Proposed Roads Proposed Fuelwood Area Roads Trails Contours

Wetlands

Waterbodies

Recent Cuts
Commercial

Streams

Mature

Immature

f0906-Rocky Pond