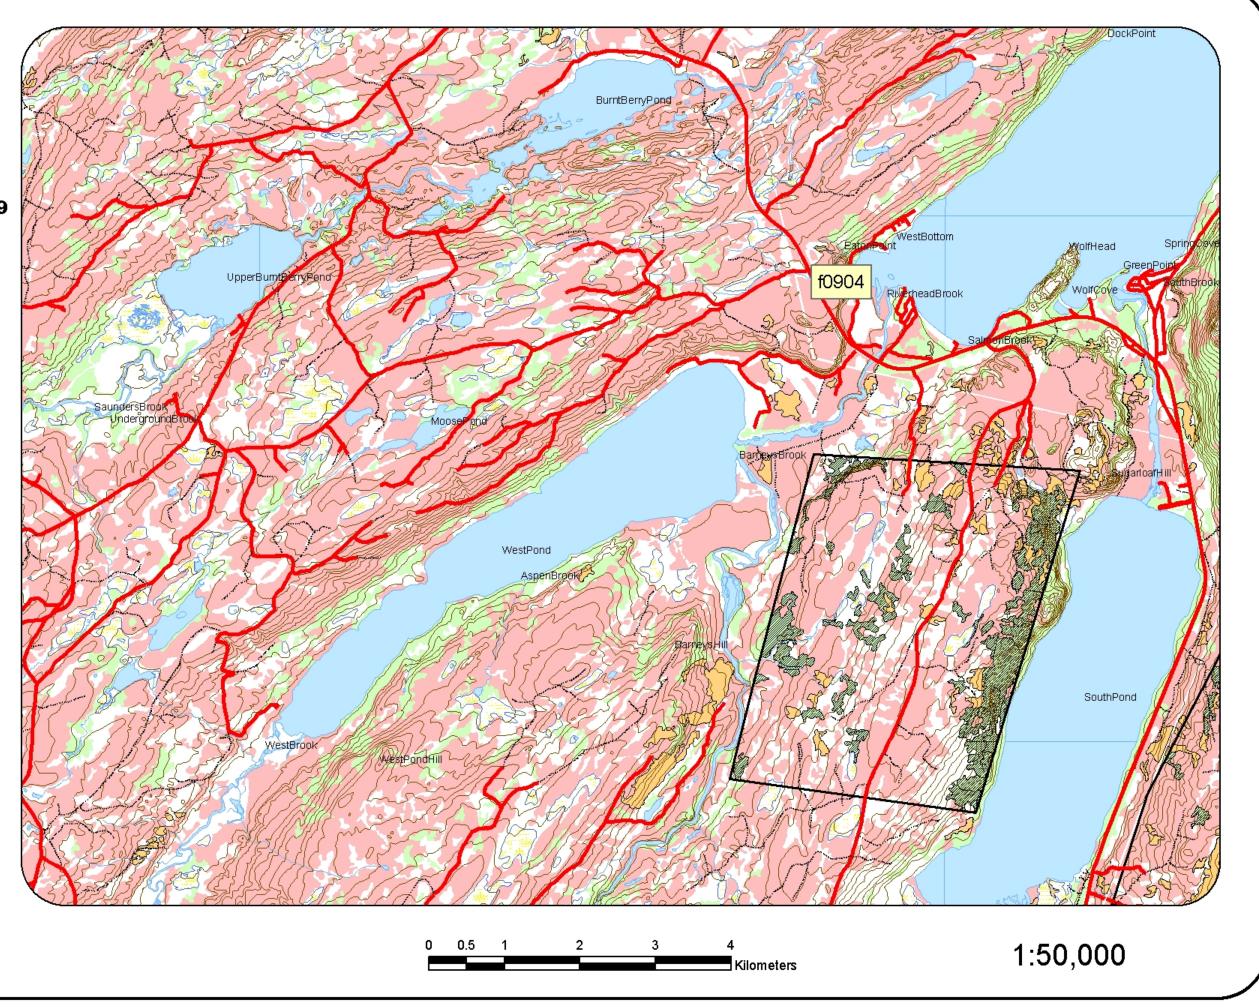

# Legend Proposed Roads Proposed Fuelwood Area Roads Trails Contours Streams Wetlands Waterbodies Recent Cuts Commercial Mature Immature

f0904-Goodyear's Cove Road