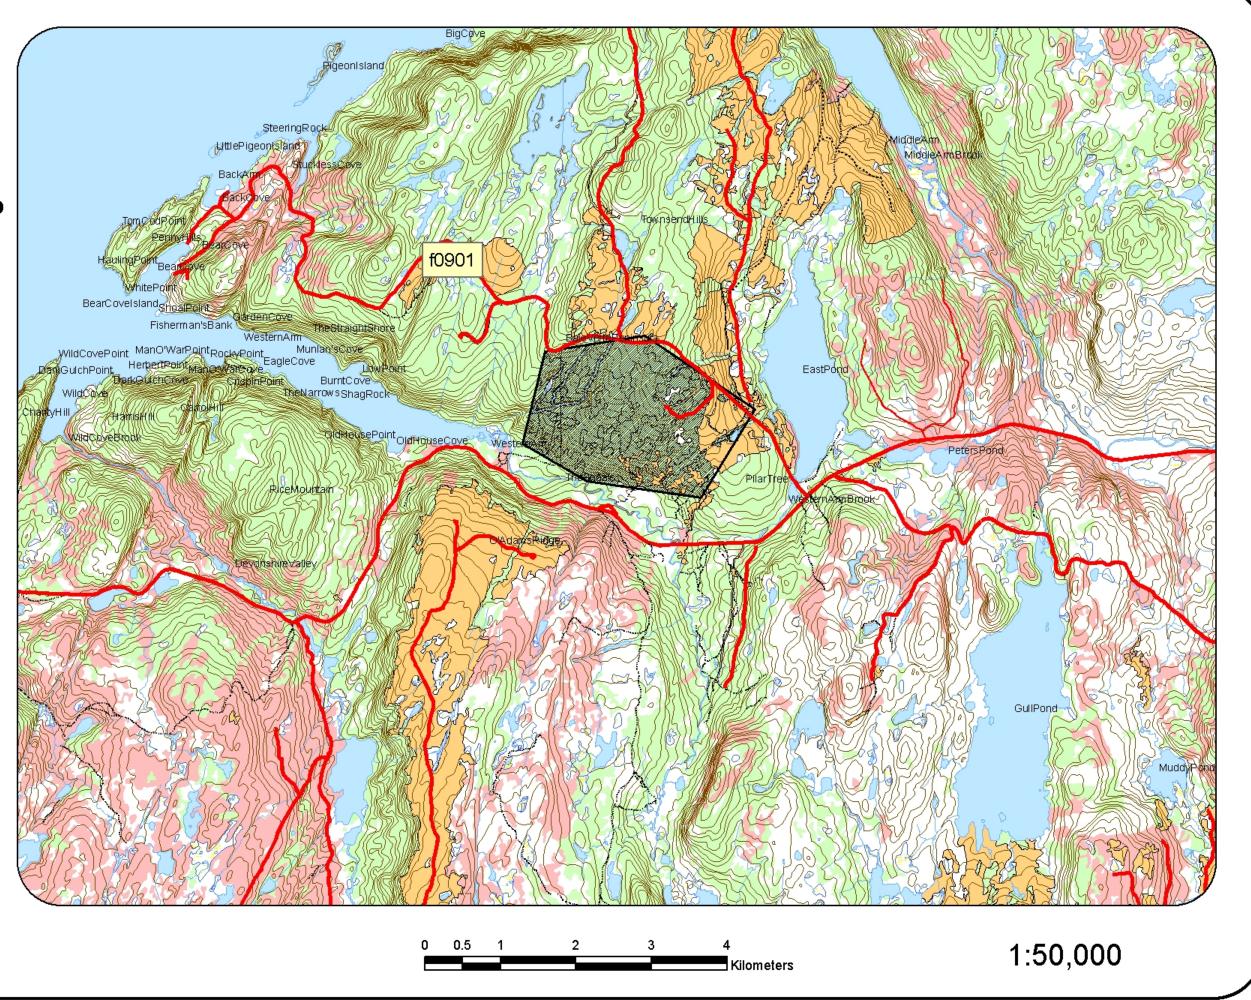

## Legend Proposed Roads Proposed Fuelwood Area Roads Trails Contours Streams

Wetlands

Waterbodies

Recent Cuts

Commercial

Mature

Immature

f0901-East Pond