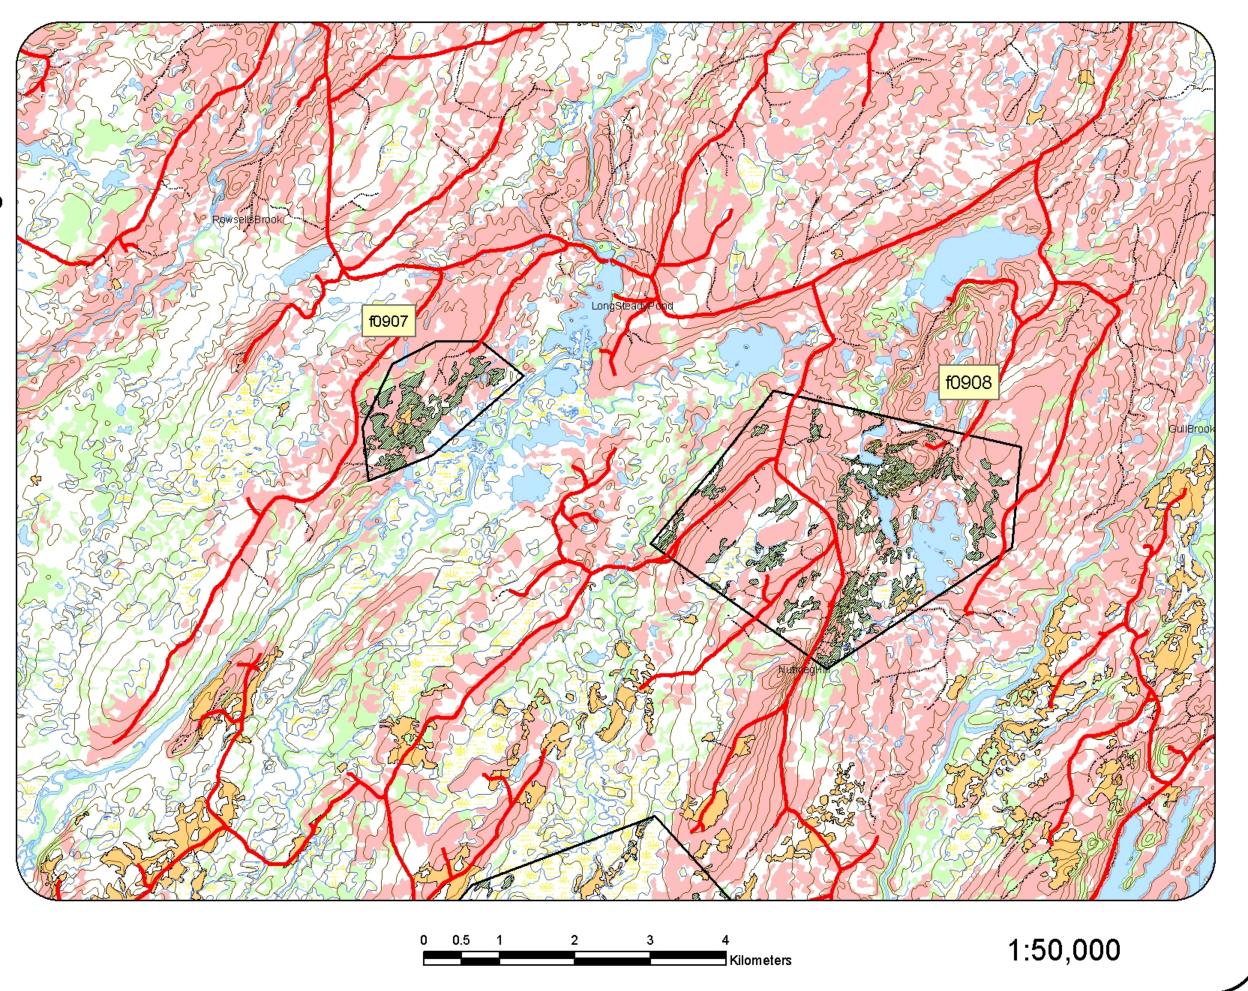

## Legend Proposed Roads Proposed Fuelwood Area Roads Trails Contours Streams Wetlands

f0907-Barney's Steady f0908-Nutmeg-Hill

Waterbodies

Recent Cuts

Commercial

Mature

Immature