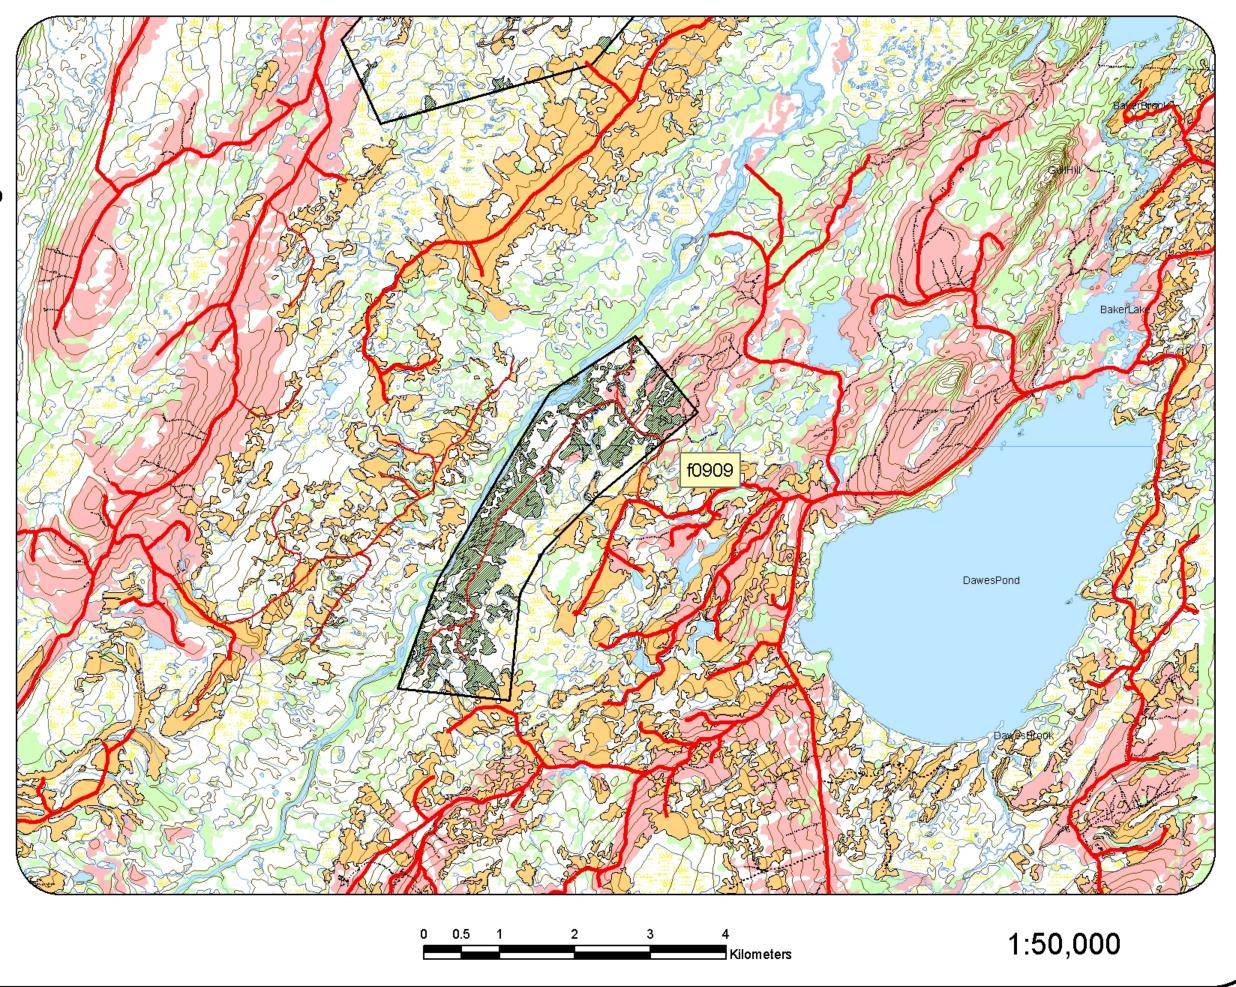

### Legend Proposed Roads Proposed Fuelwood Area Roads Trails Contours

Wetlands
Waterbodies

Streams

Recent Cuts

Commercial

Mature Immature

f0909-Dawe's Pond