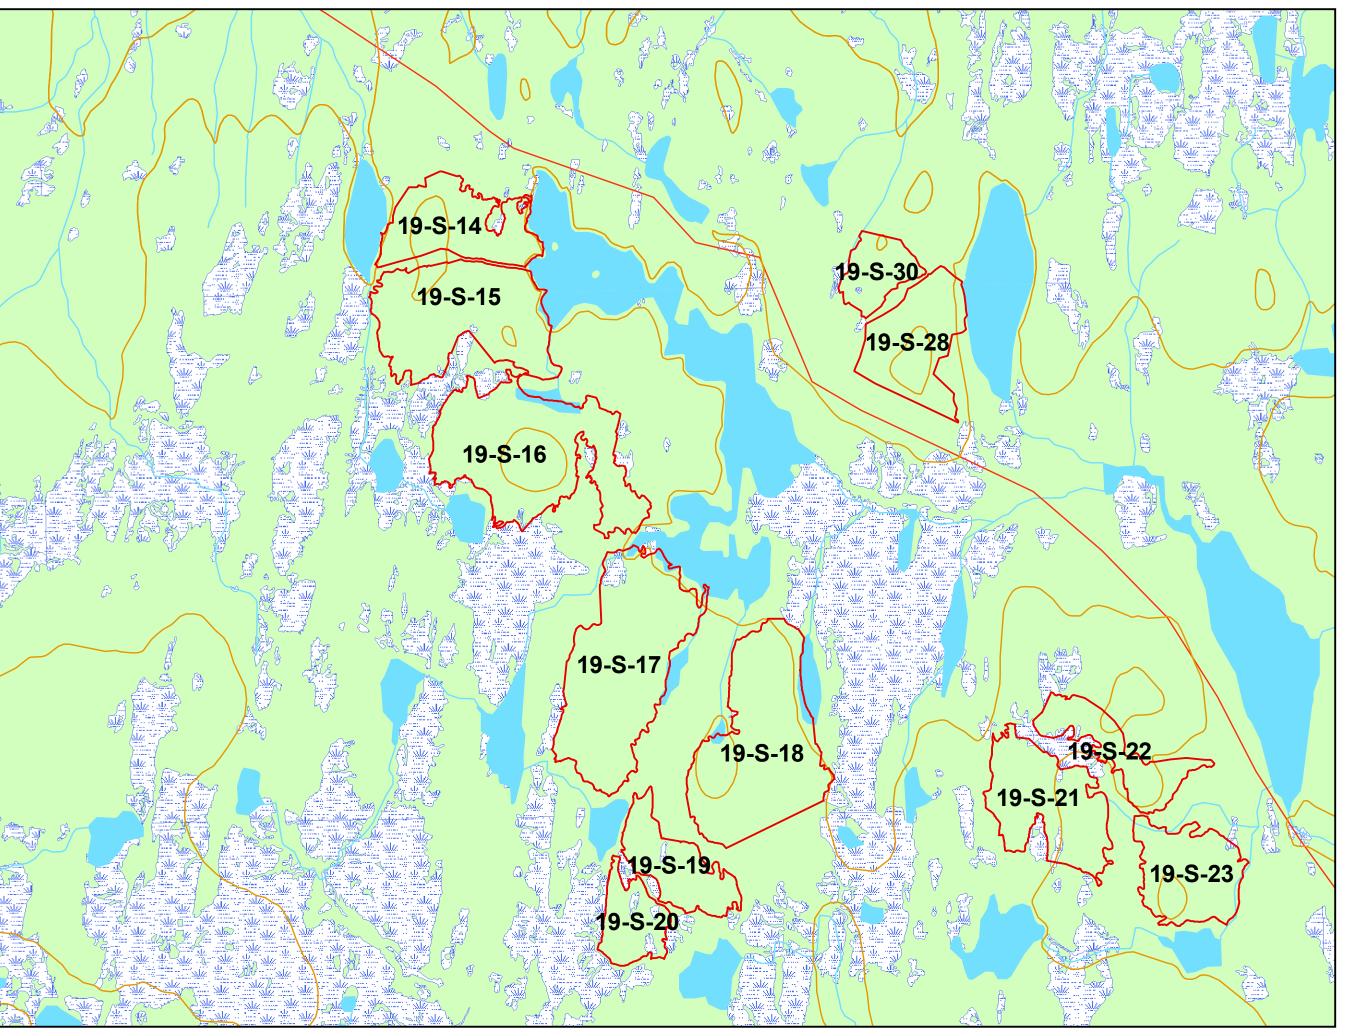

5 Year Operating Plan 2013 -2017 Proposed Harvest Block (19-S-8, 19-S-9, 19-S-10, 19-S-11 19-S-12 and 19-S-13)

5 Year Operating Plan 2013 -2017 Proposed Harvest Block (19-S-14, 19-S-15, 19-S-16, 19-S-17 19-S-18, 19-S-19, 19-S-20, 19-S-21, 19-S-22 and 19-S-23)