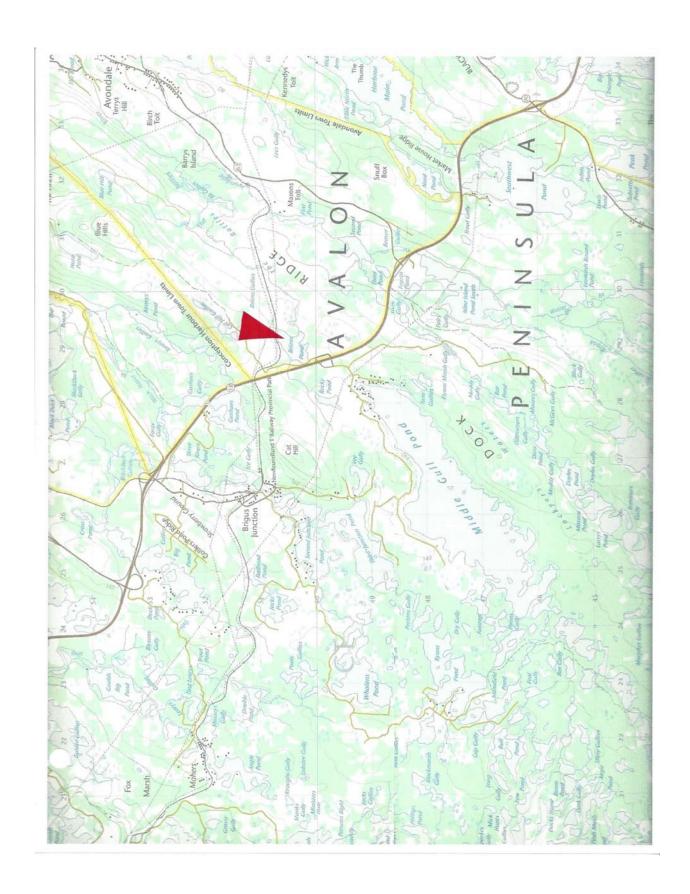

#### 4.1Geographic Location

Brien's Pond is located approximately 58 km northwest of St. John's off the Trans Canada Highway Route 1, and 8 km southwest of the community of Avondale, within the planning area of the community of Avondale. The entrance is accessible on established TCH Middle Gull Pond access in both easterly and westerly directions. On the north side is the Newfoundland T'Railway Provincial Park.

#### **4.2 Physical Features**

Figure 1. Holyrood 01-N/6 (See Appendix for larger version.)

Site Accessibility – From the existing off ramp established from the TCH, access to the site is directly facilitated in straight through design. Access is available in both east and west traffic flows. Sites are from off the access road to be developed through the facility. The road will be approximately 8 meters wide to allow for free flow of traffic in both directions and ease of access to the sites. The road to be constructed will be over gravel based terrain to Class 'A' Standard.

Figure 2. Holyrood 01-N/6 specifying geographic location

The drawing above is the preliminary site designation for development off the Trans Canada Highway, Route 1, utilizing the highway access developed for accommodating the cottage lots development of Middle Gull Pond. This access provides immediate access to the site slated for development of Brien's Pond RV Park without any further road accessibility required.