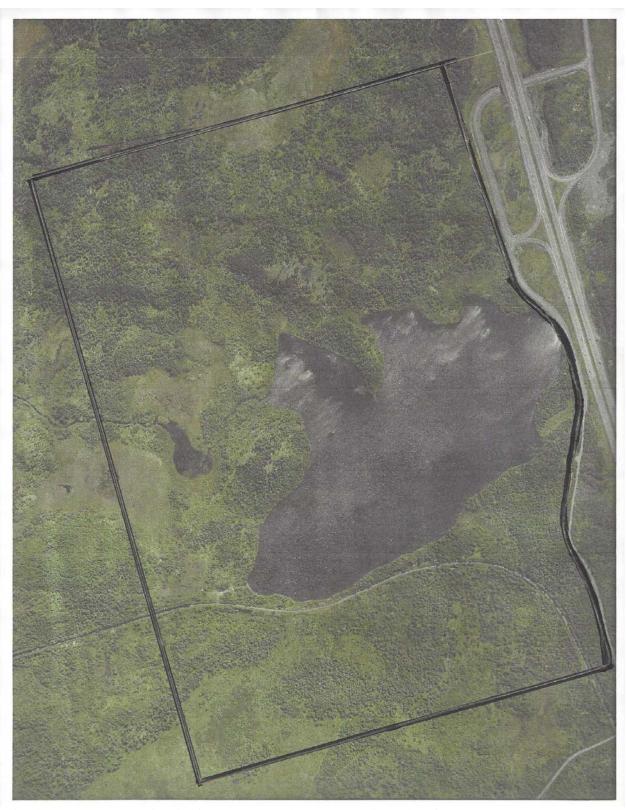

The proposed site is located approximately 45 minutes from St. John's, with fully established highway accessibility in both directions utilizing the underpass established for access to the Middle Gull Pond cabin development area. The site is immediately accessible from this highway access and accords entrance/exit to the proposed facilities within a few minutes. The proposed site will comprise approximately 85.5 hectares. See enclosed aerial photograph and mapping for defined location.

Aerial Photograph of Brien's Pond, showing land designation for development.

All land slated for establishment of the park is forested and gravel based, preliminary site inspection reveals. Any removal of trees, vegetation, and topography disturbance will be kept to minimal amounts, as the desire to provide a strong outdoor environment is the basis of establishment of the park. The proximity of Brien's Pond is considered a major asset of this development, and no encroachment on the water body is planned, save and except for recreational purposes. No permanent structures are planned for the pond. Only access is to be provided and such access will be developed in compliance with all laws and statutes of Newfoundland and Labrador respecting encroachment and accessibility to water bodies.