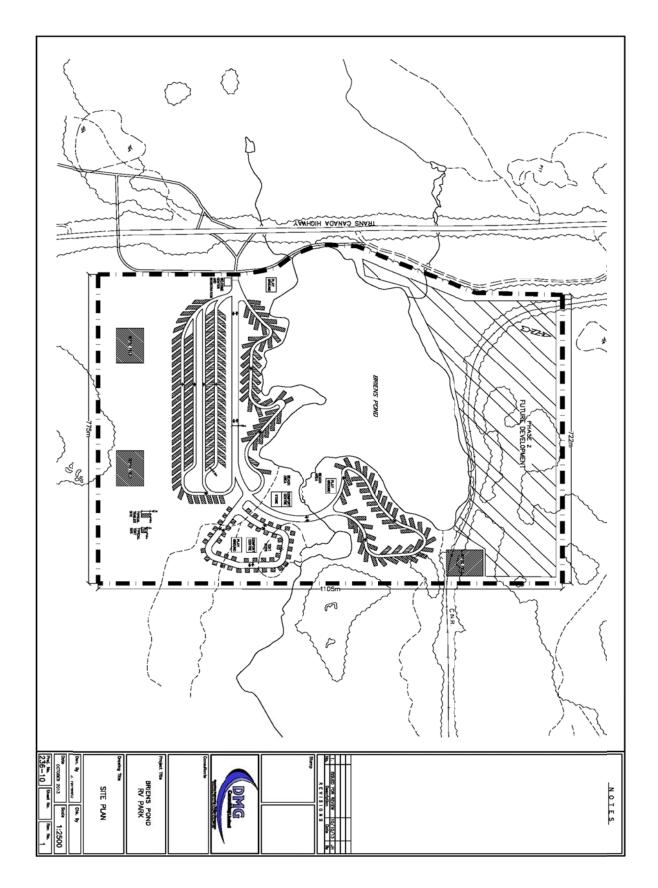

#### **4.4 Preliminary Design for Park**

The proposed development will consist of the following physical features:

200 Plus lots of average size 9 meters by 21 meters for RV sites;

50 plus lots of average size, 10 m by 10 m for camping sites;

Approximately 8 meters wide access road to Class "A" level directly from the established access from TCH as per the enclosed mapping and aerial photography; main road through park is two way traffic, and road network through the park to be single lane one way direction and finished to Class 'A' level. Ancillary roads to be 5 m. wide

Each RV lot to have water service;

Each RV lot to have sewer service;

Each RV lot to have electricity service;

Each lot to be furnished with picnic table and concrete fire pit to provincial park standards;

Campsites will have picnic tables and fire pits similar to RV sites. Comfort stations with shower, laundry and bathroom facilities will be located adjacent to camping area. Portable privies will also be located within the camping area.

The development will also include:

Registration Center, inclusive of administration office;

Welcome Center, inclusive of laundry services, showers facilities, convenience shop, and restrooms.

Club house/recreational center will be provided.

Unsupervised Children's playgrounds will be provided.

Water –Artesian well (s) will be established to service the sites.

Sewer – Septic system and dumping station to be established according to engineering specifications and in accordance with all environmental requirements and standards.

Electricity is to be provided to each site through a system of underground cables from the provincial grid which is in close proximity to the site.

Amenities of picnic tables and fire pits will be provided to provincial park standards, and will be provided to each site.

Buildings and playground areas will be constructed in accordance with engineering design and standards, and located in accordance with plan submitted.