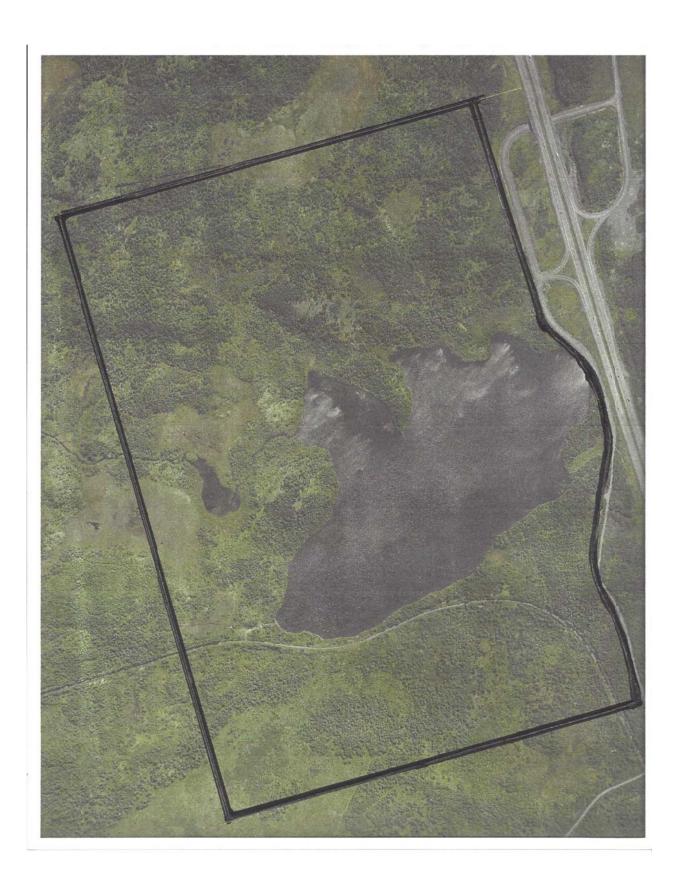

The proposed site is located approximately 45 minutes from St. John's, with fully established highway accessibility in both directions utilizing the underpass established for access to the Middle Gull Pond cabin development area. The site is immediately accessible from this highway access and accords entrance/exit to the proposed facilities within a few minutes. The proposed site will comprise approximately 85.5 hectares. See enclosed aerial photograph and mapping for defined location.

The access route for Middle Gull Pond is fully developed, paved and in excellent condition, thereby allowing free flow accessibility of traffic coming from both directions.

This access route is clearly delineated in the aerial photograph provided.

Aerial Photograph of Brien's Pond, showing land designation for development.

All land slated for establishment of the park is forested and gravel based, preliminary site inspection reveals. Any removal of trees, vegetation, and topography disturbance will be kept to minimal amounts, as the desire to provide a strong outdoor environment is the basis of establishment of the park. The proximity of Brien's Pond is considered a major asset of this development, and no encroachment on the water body is planned, save and except for recreational purposes. No permanent structures are planned for the pond. Only access is to be provided and such access will be developed in compliance with all laws and statutes of Newfoundland and Labrador respecting encroachment and accessibility to water bodies.