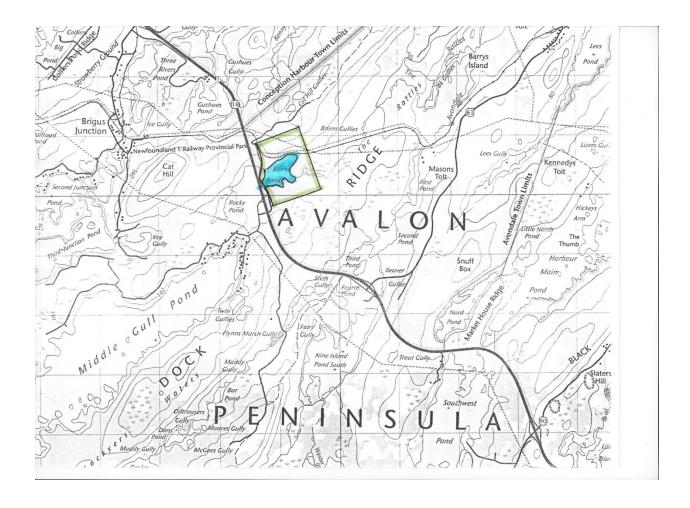

#### 4.1Geographic Location

Brien's Pond is located approximately 58 km northwest of St. John's off the Trans Canada Highway Route 1, and 8 km southwest of the community of Avondale, within the planning area of the community of Avondale. The entrance is accessible on established TCH Middle Gull Pond access in both easterly and westerly directions. On the north side is the Newfoundland T'Railway Provincial Park.

#### **4.2 Physical Features**

Figure 1. Holyrood 01-N/6 (See Appendix for larger version.)

Site Accessibility – From the existing off ramp established from the TCH, access to the site is directly facilitated in straight through design. Access is available in both east and west traffic flows. Sites are from off the access road to be developed through the facility. The road will be approximately 8 meters wide to allow for free flow of traffic in both directions and ease of access to the sites. The road to be constructed will be over gravel based terrain to Class 'A' Standard.

Figure 2. Holyrood 01-N/6 specifying geographic location

The drawing above is the preliminary site designation for development off the Trans Canada Highway, Route 1, utilizing the highway access developed for accommodating the cottage lots development of Middle Gull Pond. This access provides immediate access to the site slated for development of Brien's Pond RV Park without any further road accessibility required.