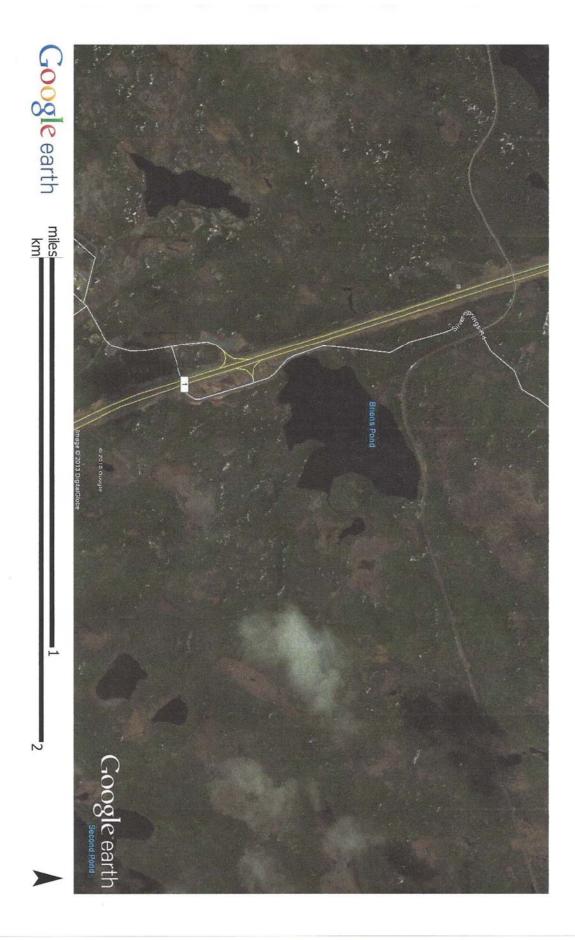

The proposed site is located approximately 45 minutes from St. John's, with fully established highway accessibility in both directions utilizing the underpass established for access to the Middle Gull Pond cabin development area. The site is immediately accessible from this highway access and accords entrance/exit to the proposed facilities within a few minutes. The proposed site will comprise approximately 85.5 hectares. See enclosed aerial photograph and mapping for defined location.

#### 4.1Geographic Location

Brien's Pond is located approximately 58 km northwest of St. John's off the Trans Canada Highway Route 1, and 8 km southwest of the community of Avondale, within the planning area of the community of Avondale. The entrance is accessible on established TCH Middle Gull Pond access in both easterly and westerly directions. On the north side is the Newfoundland T'Railway Provincial Park.

Figure 2. Holyrood 01-N/6 specifying geographic location

The drawing above is the preliminary site designation for development off the Trans Canada Highway, Route 1, utilizing the highway access developed for accommodating the cottage lots development of Middle Gull Pond. This access provides immediate access to the site slated for development of Brien's Pond RV Park without any further road accessibility required.

The access route for Middle Gull Pond is fully developed, paved and in excellent condition, thereby allowing free flow accessibility of traffic coming from both directions.

This access route is clearly delineated in the aerial photograph provided.

Aerial Photograph of Brien's Pond, showing land designation for development.

All land slated for establishment of the park is forested and gravel based, preliminary site inspection reveals. Any removal of trees, vegetation, and topography disturbance will be kept to minimal amounts, as the desire to provide a strong outdoor environment is the basis of establishment of the park. The proximity of Brien's Pond is considered a major asset of this development, and no encroachment on the water body is planned, save and except for recreational purposes. No permanent structures are planned for the pond. Only access is to be provided and such access will be developed in compliance with all laws and statutes of Newfoundland and Labrador respecting encroachment and accessibility to water bodies.