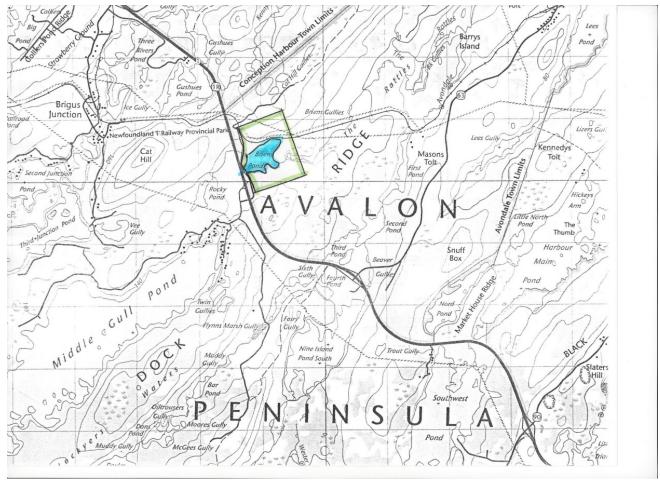

Figure 2. Holyrood 01-N/6 specifying geographic location

The drawing above is the preliminary site designation for development off the Trans Canada Highway, Route 1, utilizing the highway access developed for accommodating the cottage lots development of Middle Gull Pond. This access provides immediate access to the site slated for development of Brien's Pond RV Park without any further road accessibility required.

The access route for Middle Gull Pond is fully developed, paved and in excellent condition, thereby allowing free flow accessibility of traffic coming from both directions.

This access route is clearly delineated in the aerial photograph provided.