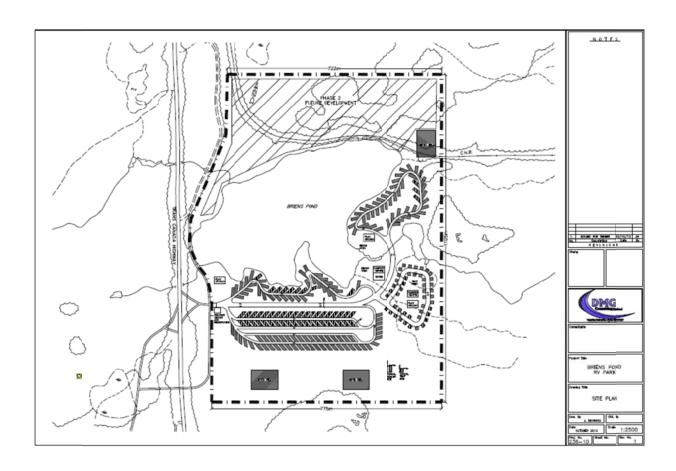

#### **4.4 Preliminary Design for Park**

The proposed development will consist of the following physical features:

200 Plus lots of average size 9 meters by 21 meters for RV sites;

50 plus lots of average size, 10 m by 10 m for camping sites;

Approximately 8 meters wide access road to Class "A" level directly from the established access from TCH as per the enclosed mapping and aerial photography; main road through park is two way traffic, and road network through the park to be single lane one way direction and finished to Class 'A' level. Ancillary roads to be 5 m. wide

Each RV lot to have water service;

Each RV lot to have sewer service;

Each RV lot to have electricity service;

Each lot to be furnished with picnic table and concrete fire pit to provincial park standards;

Campsites will have picnic tables and fire pits similar to RV sites. Comfort stations with shower, laundry and bathroom facilities will be located adjacent to camping area. Portable privies will also be located within the camping area.

The development will also include:

Registration Center, inclusive of administration office;

Welcome Center, inclusive of laundry services, showers facilities, convenience shop, and restrooms.

Club house/recreational center will be provided.

Unsupervised Children's playgrounds will be provided.

Water –Artesian well (s) will be established to service the sites.

Sewer – Septic system and dumping station to be established according to engineering specifications and in accordance with all environmental requirements and standards.

Electricity is to be provided to each site through a system of underground cables from the provincial grid which is in close proximity to the site.

Amenities of picnic tables and fire pits will be provided to provincial park standards, and will be provided to each site.

Buildings and playground areas will be constructed in accordance with engineering design and standards, and located in accordance with plan submitted.