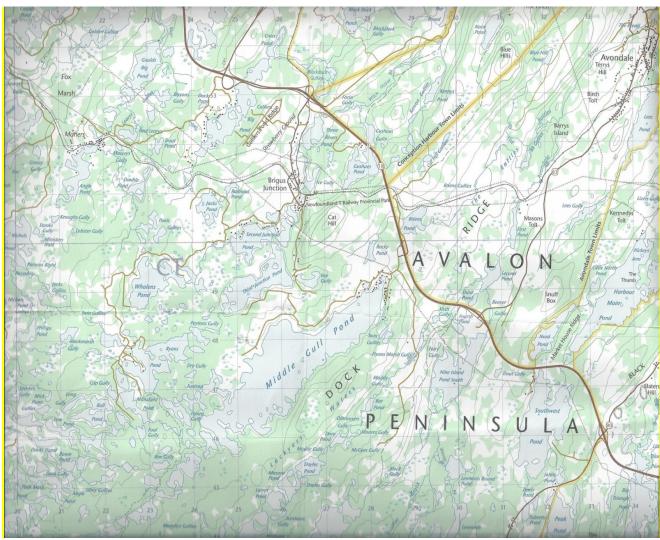

#### 4.1Geographic Location

Brien's Pond is located approximately 58 km northwest of St. John's off the Trans Canada Highway Route 1, and 8 km southwest of the community of Avondale, within the planning area of the community of Avondale. The entrance is accessible on established TCH Middle Gull Pond access in both easterly and westerly directions. On the north side is the Newfoundland T'Railway Provincial Park.

#### **4.2 Physical Features**

Figure 1. Holyrood 01-N/6 (See Appendix for larger version.)

Site Accessibility – From the existing off ramp established from the TCH, access to the site is directly facilitated in straight through design. Access is available in both east and west traffic flows. Sites are from off the access road to be developed through the facility. The road will be approximately 8 meters wide to allow for free flow of traffic in both directions and ease of access to the sites. The road to be constructed will be over gravel based terrain to Class 'A' Standard.