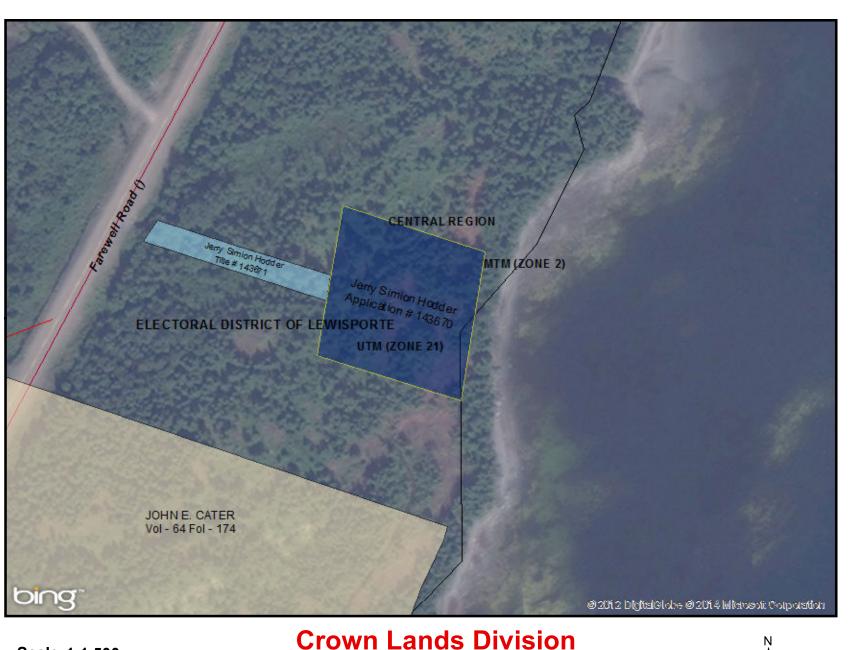

## **Government of Newfoundland & Labrador Department of Environment & Conservation**

The information on this map was compiled from land surveys registered in the Crown Lands Registry.

Since the Registry does not contain information on all land ownership within the Province, the information depicted cannot be considered

The boundary lines shown are intended to be used as an index to land titles issued by the Crown. The accuracy of the plot is not sufficient for measurement purposes and does not guarantee title.

Users finding any errors or omissions on this map sheet are asked to contact the Crown Titles Mapping Section, Howley Building Higgins Line , St. John's Newfoundland.

Users finding error or omissions can contact the Crown Titles Mapping Section by telephone at 729-0061. Some titles may not be plotted due to Crown Lands volumes missing from the Crown Lands registry or not plotted due to insufficient survey information