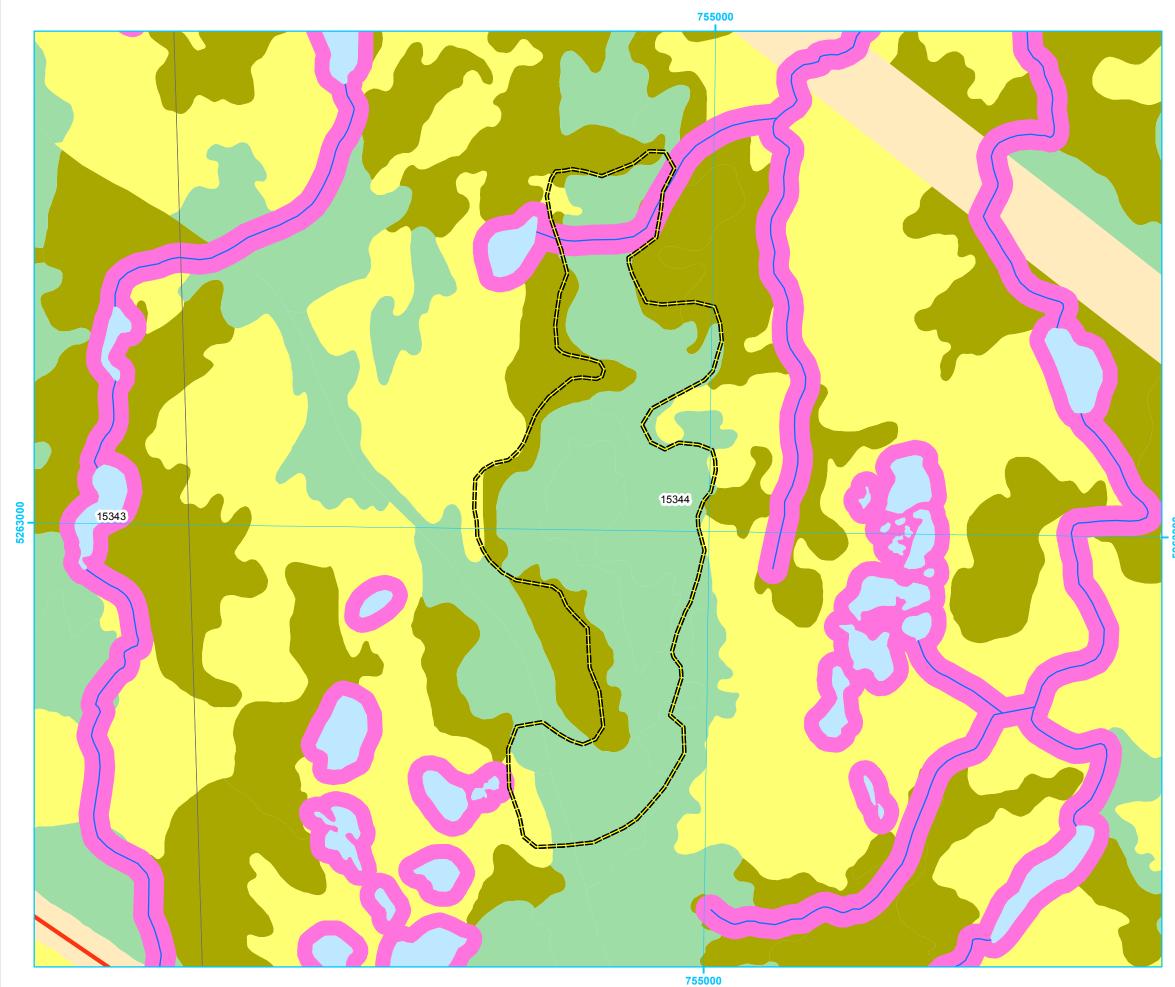

Planning Zone : 1 FMD: 01

Operating Area No.: CC01032 Name: Spread Eagle Brook

For block information and statistics, refer to Cover Page.

Proposed Silviculture

- Proposed Road
- Recent Cut