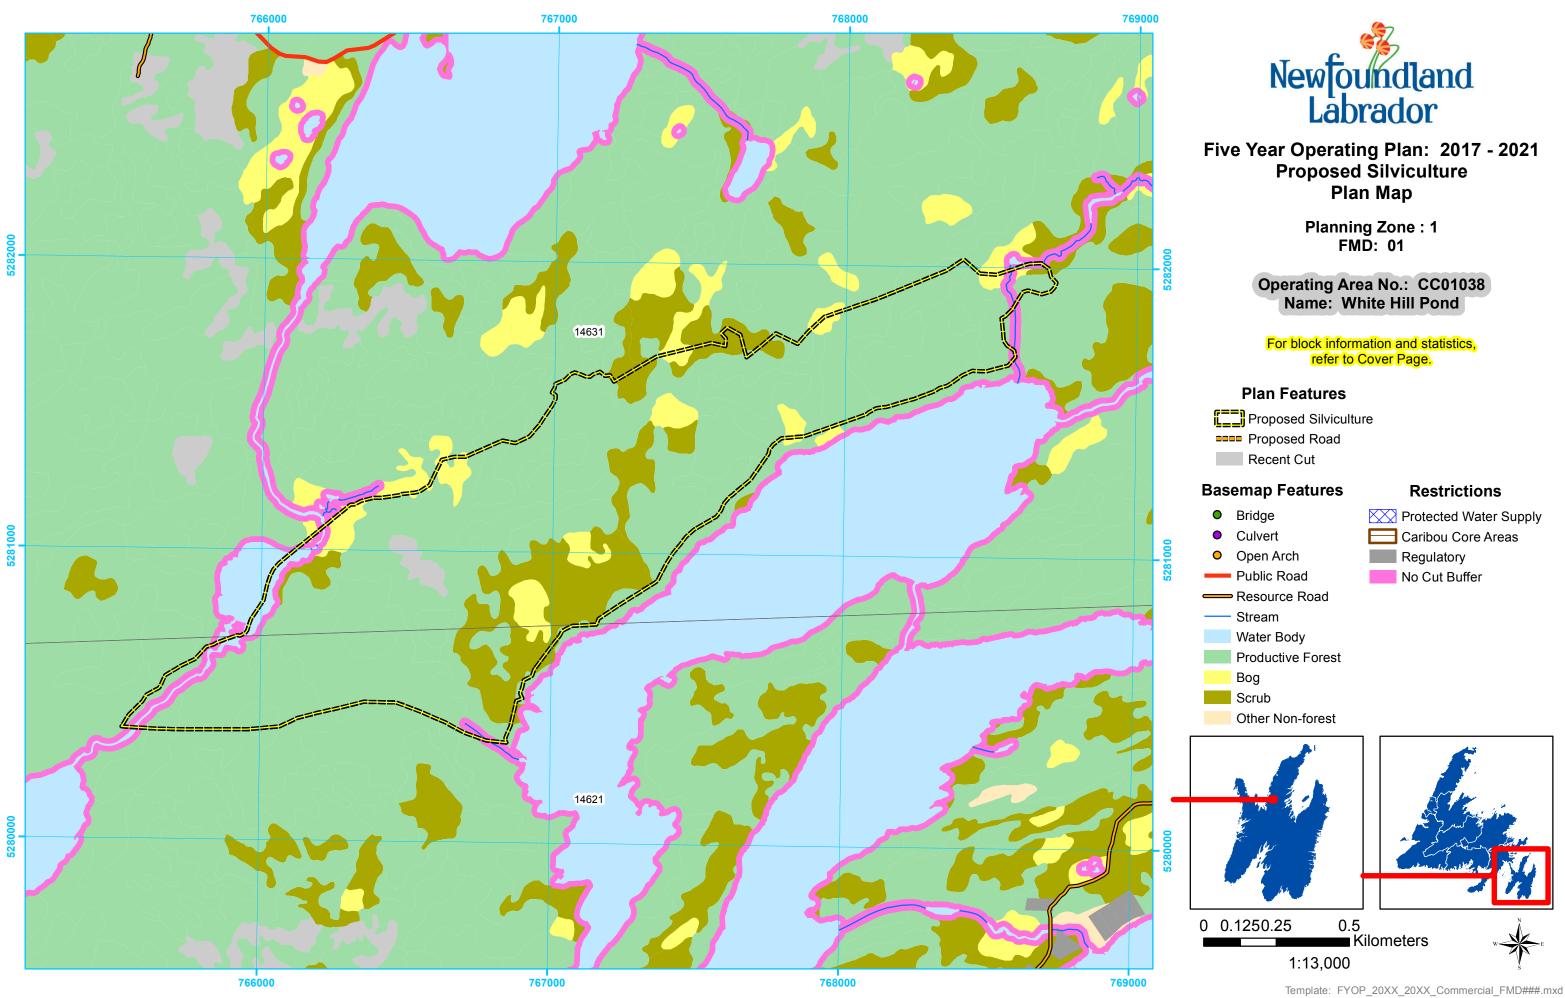

# Five Year Operating Plan: 2017 - 2021 Proposed Silviculture Plan Map

Planning Zone : 1 FMD: 01

Operating Area No.: CC01037 Name: White Hills Pond

For block information and statistics, refer to Cover Page.

## **Plan Features**

Proposed Silviculture

- Proposed Road
- Recent Cut

## **Basemap Features**

- Bridge
- Culvert
- Open Arch
- Public Road
- Resource Road
- ----- Stream
- Water Body
- Productive Forest
- Bog
- Scrub
  - Other Non-forest

- Protected Water Supply
- Caribou Core Areas
- Regulatory
- No Cut Buffer