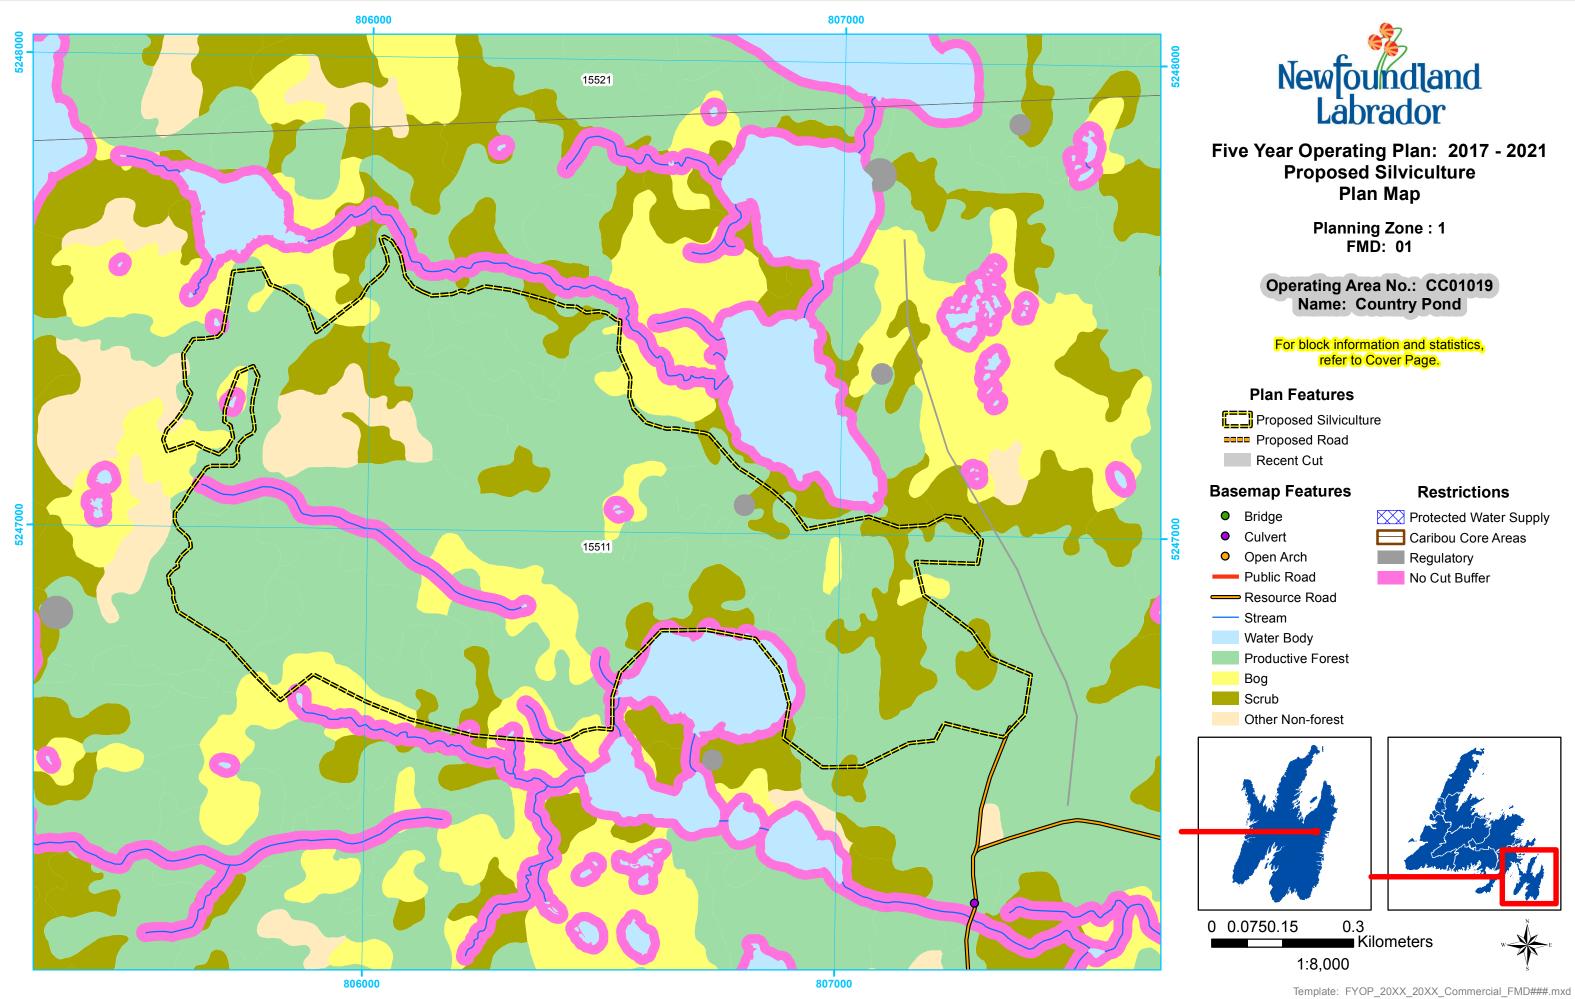

Planning Zone : 1 FMD: 01

Operating Area No.: CC01001 Name: Rod and Gun Club

For block information and statistics, refer to Cover Page.

- Proposed Silviculture
- Proposed Road
- Recent Cut

## **Basemap Features**

- Bridge
- Culvert 0
- Open Arch 0
- Public Road
- Resource Road
- ----- Stream
- Water Body
- Productive Forest
- Bog
- Scrub
- Other Non-forest

- Protected Water Supply
- Caribou Core Areas
- Regulatory
- No Cut Buffer

For block information and statistics, refer to Cover Page.

Proposed Silviculture

- Proposed Road
- Recent Cut