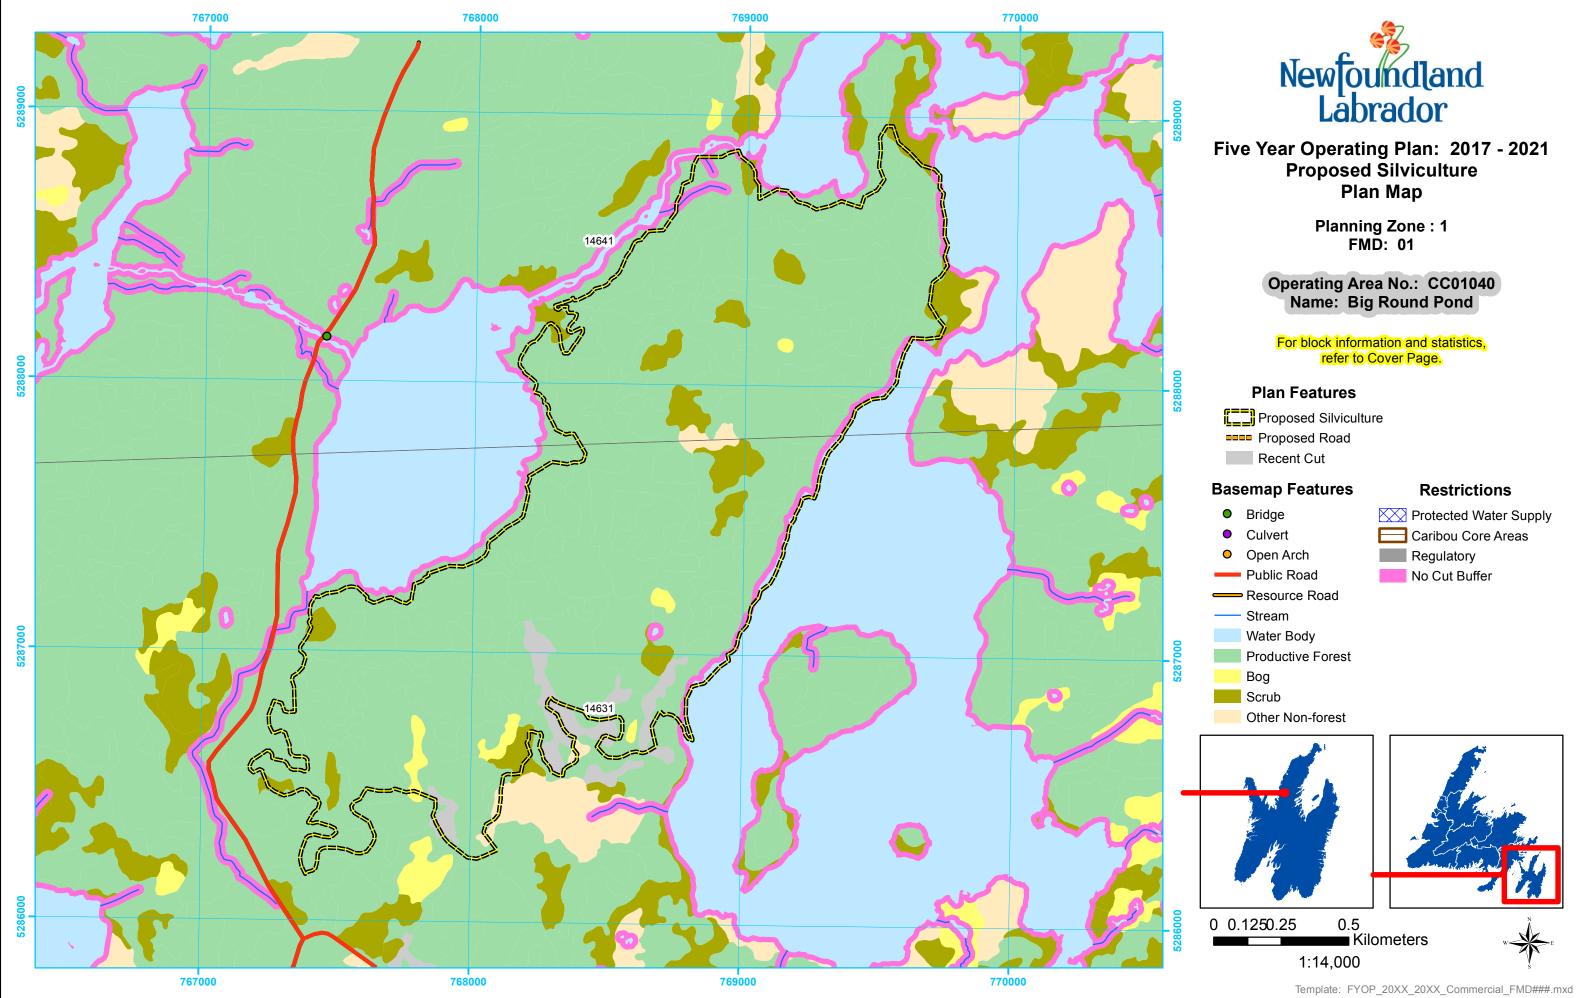

# Five Year Operating Plan: 2017 - 2021 Proposed Silviculture Plan Map

Planning Zone : 1 FMD: 01

Operating Area No.: CC01014 Name: Neil's Pond

For block information and statistics, refer to Cover Page.

Proposed Silviculture

- Proposed Road
- Recent Cut

## **Basemap Features**

- Bridge
- Culvert
- Open Arch
- Public Road
- Resource Road
- ----- Stream
- Water Body
- Productive Forest
- Bog
- Scrub
  - Other Non-forest

- Protected Water Supply
- Caribou Core Areas
- Regulatory
- No Cut Buffer