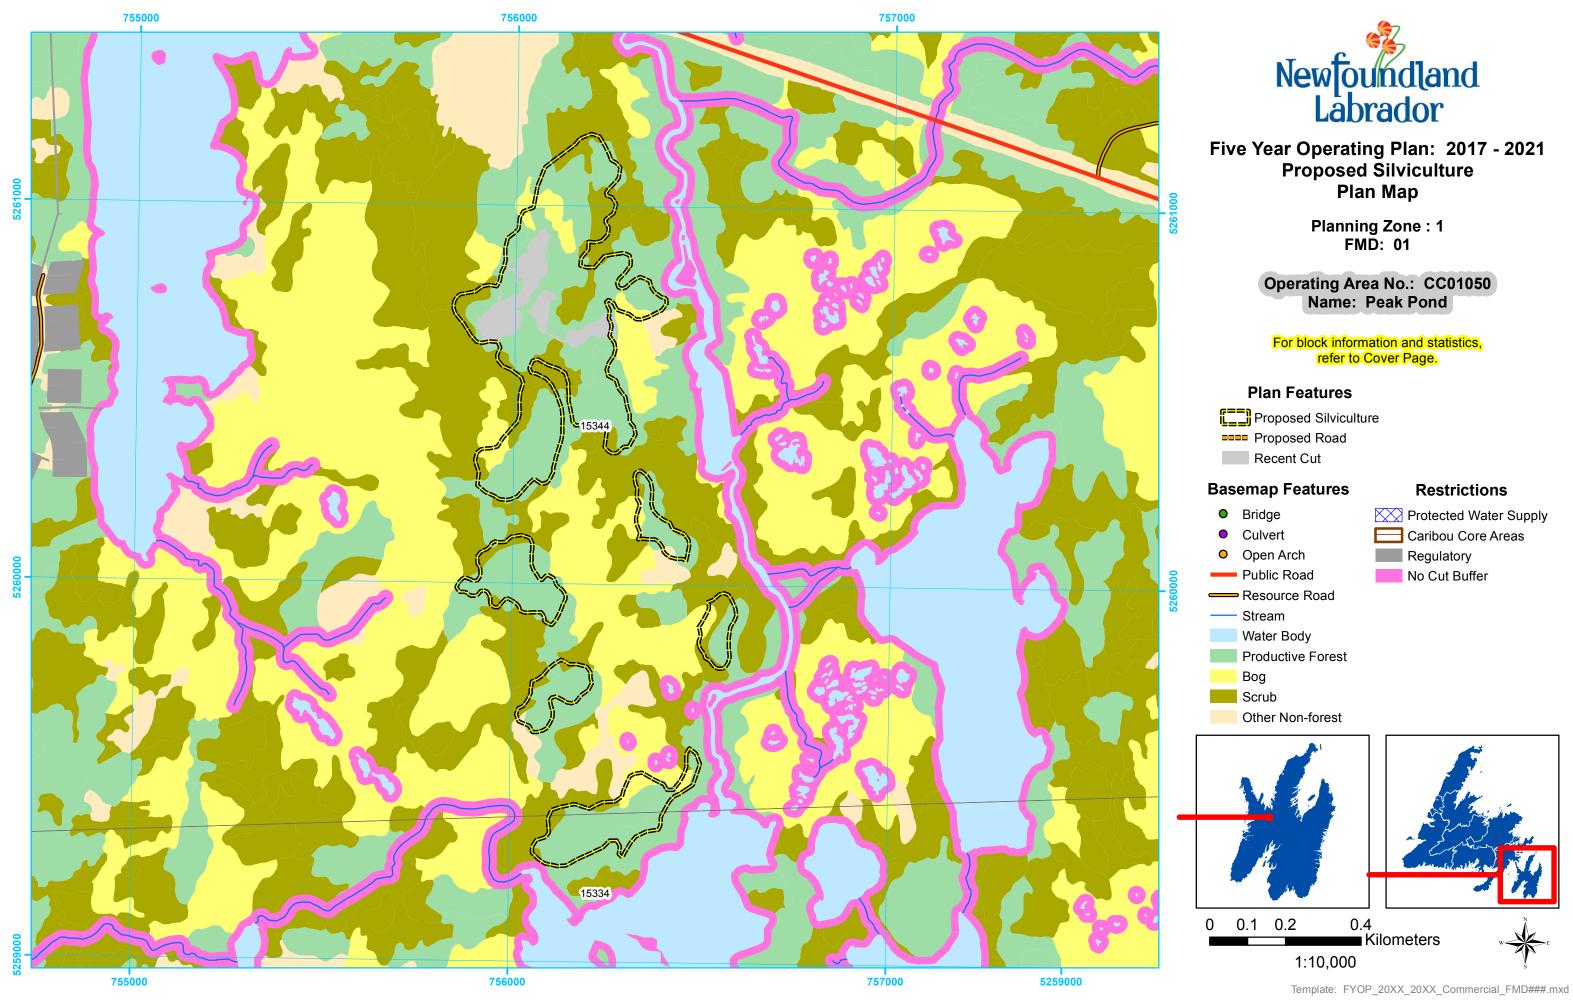

posed Road
- Recent Cut

## **Basemap Features**

- Bridge
- Culvert
- Open Arch
- Public Road
- Resource Road
- Stream
- Water Body
- Productive Forest
- Bog
- Scrub
  - Other Non-forest



- Protected Water Supply
- Caribou Core Areas
- Regulatory
- No Cut Buffer





772000

773000



## Five Year Operating Plan: 2017 - 2021 Proposed Silviculture Plan Map

Planning Zone : 1 FMD: 01

Operating Area No.: CC01048 Name: Pierces Pond

For block information and statistics, refer to Cover Page.



Proposed Silviculture

- Proposed Road
- Recent Cut

## **Basemap Features**

- Bridge
- Culvert
- Open Arch
- Public Road
- Resource Road
- Stream
- Water Body
- Productive Forest
- Bog
- Scrub
  - Other Non-forest



- Protected Water Supply
- Caribou Core Areas
- Regulatory
- No Cut Buffer