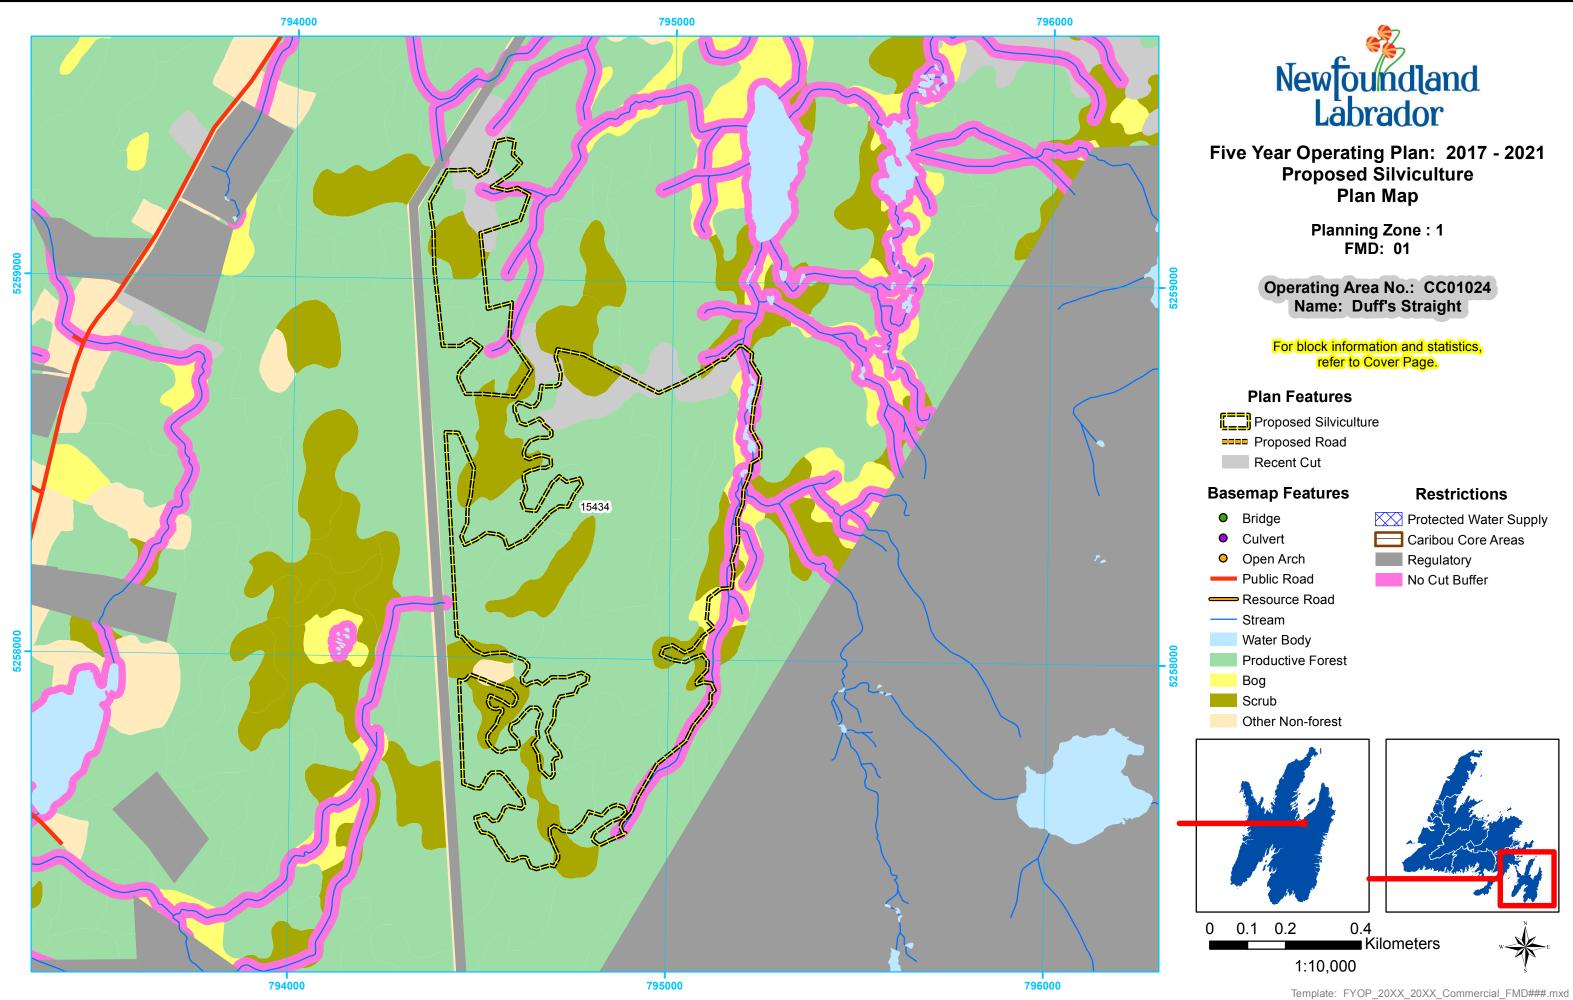

Planning Zone : 1 FMD: 01

Operating Area No.: CC01032 Name: Spread Eagle Brook

For block information and statistics, refer to Cover Page.

Proposed Silviculture

- Proposed Road
- Recent Cut

## **Basemap Features**

- Bridge
- Culvert
- Open Arch
- Public Road
- Resource Road
- Stream
- Water Body
- Productive Forest
- Bog
- Scrub
  - Other Non-forest

- Protected Water Supply
- Caribou Core Areas
- Regulatory
- No Cut Buffer