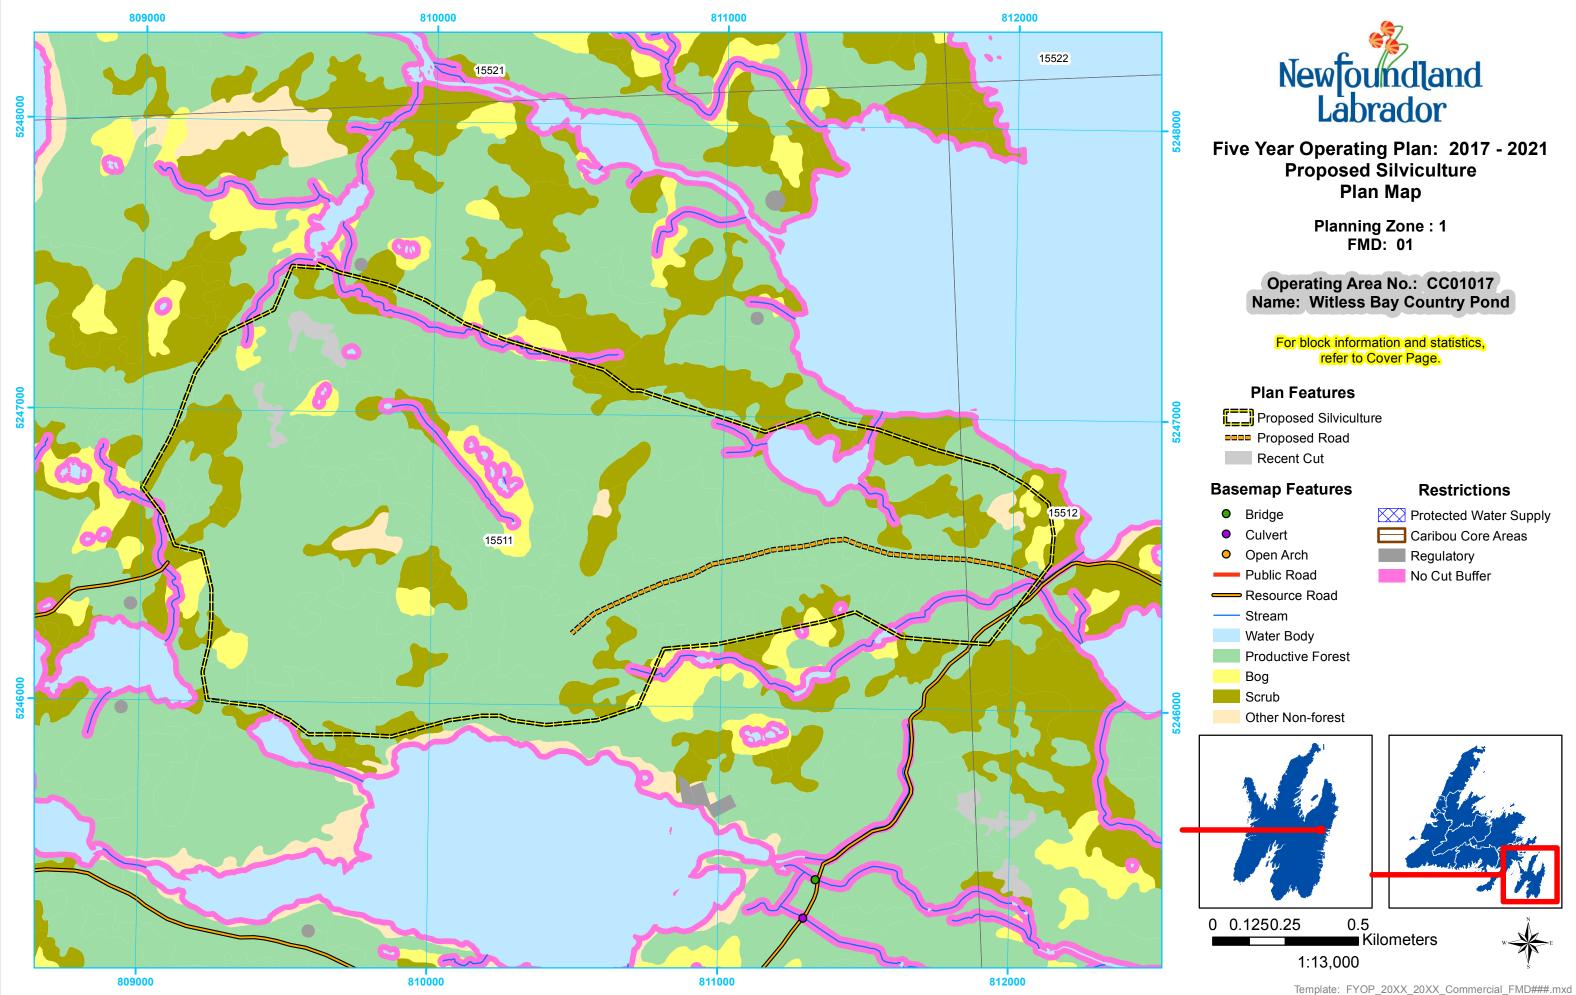

Planning Zone : 1 FMD: 01

Operating Area No.: CC01021 Name: Paddy's Pond

For block information and statistics, refer to Cover Page.

**Plan Features** Proposed Silviculture

- Protected Water Supply

Template: FYOP\_20XX\_20XX\_Commercial\_FMD###.mxd