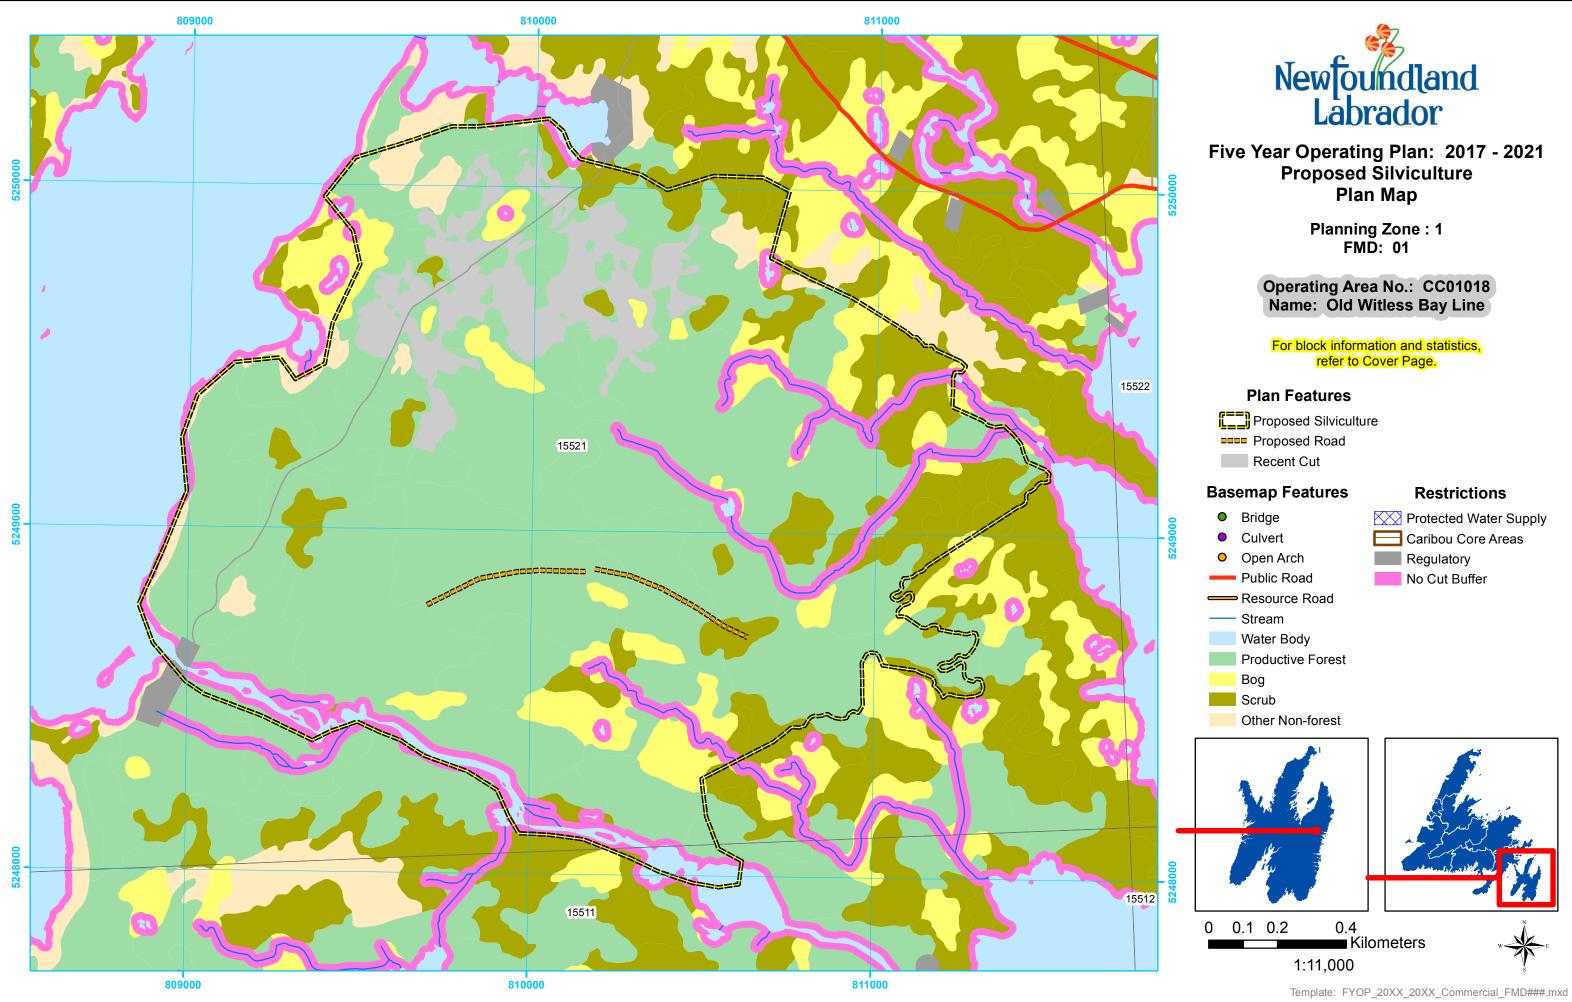

Planning Zone : 1 FMD: 01

Operating Area No.: CC01032 Name: Spread Eagle Brook

For block information and statistics, refer to Cover Page.

Proposed Silviculture

- Proposed Road
- Recent Cut

## **Basemap Features**

- Bridge
- Culvert
- Open Arch
- Public Road
- Resource Road
- Stream
- Water Body
- Productive Forest
- Bog
- Scrub
  - Other Non-forest

- Protected Water Supply
- Caribou Core Areas
- Regulatory
- No Cut Buffer