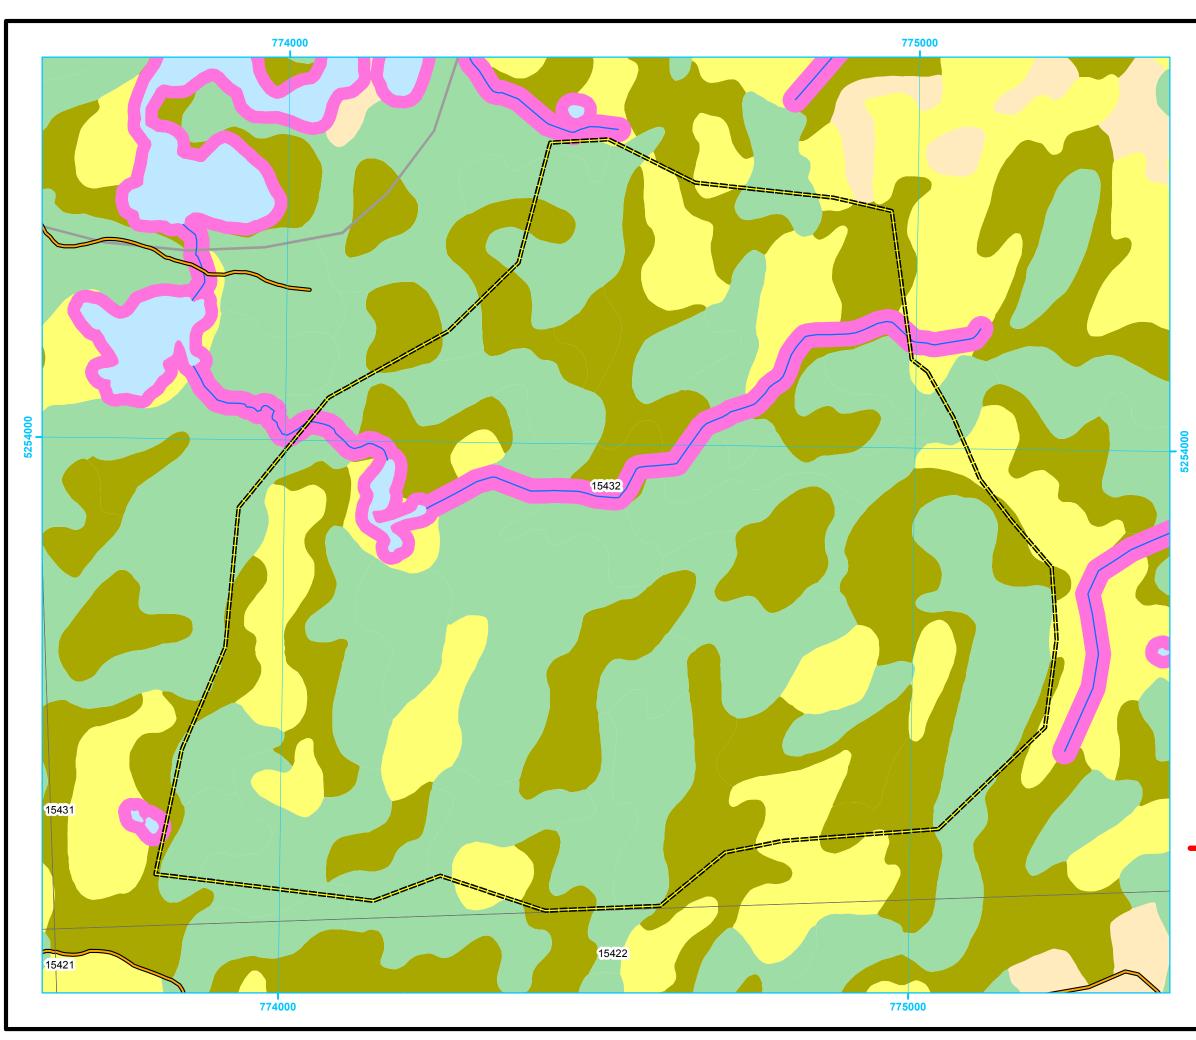

# Five Year Operating Plan: 2017 - 2021 Proposed Silviculture Plan Map

Planning Zone : 1 FMD: 01

Operating Area No.: CC01014 Name: Neil's Pond

For block information and statistics, refer to Cover Page.

Proposed Silviculture

- Proposed Road
- Recent Cut

## **Basemap Features**

- Bridge
- Culvert
- Open Arch
- Public Road
- Resource Road
- ----- Stream
- Water Body
- Productive Forest
- Bog
- Scrub
  - Other Non-forest

- Protected Water Supply
- Caribou Core Areas
- Regulatory
- No Cut Buffer