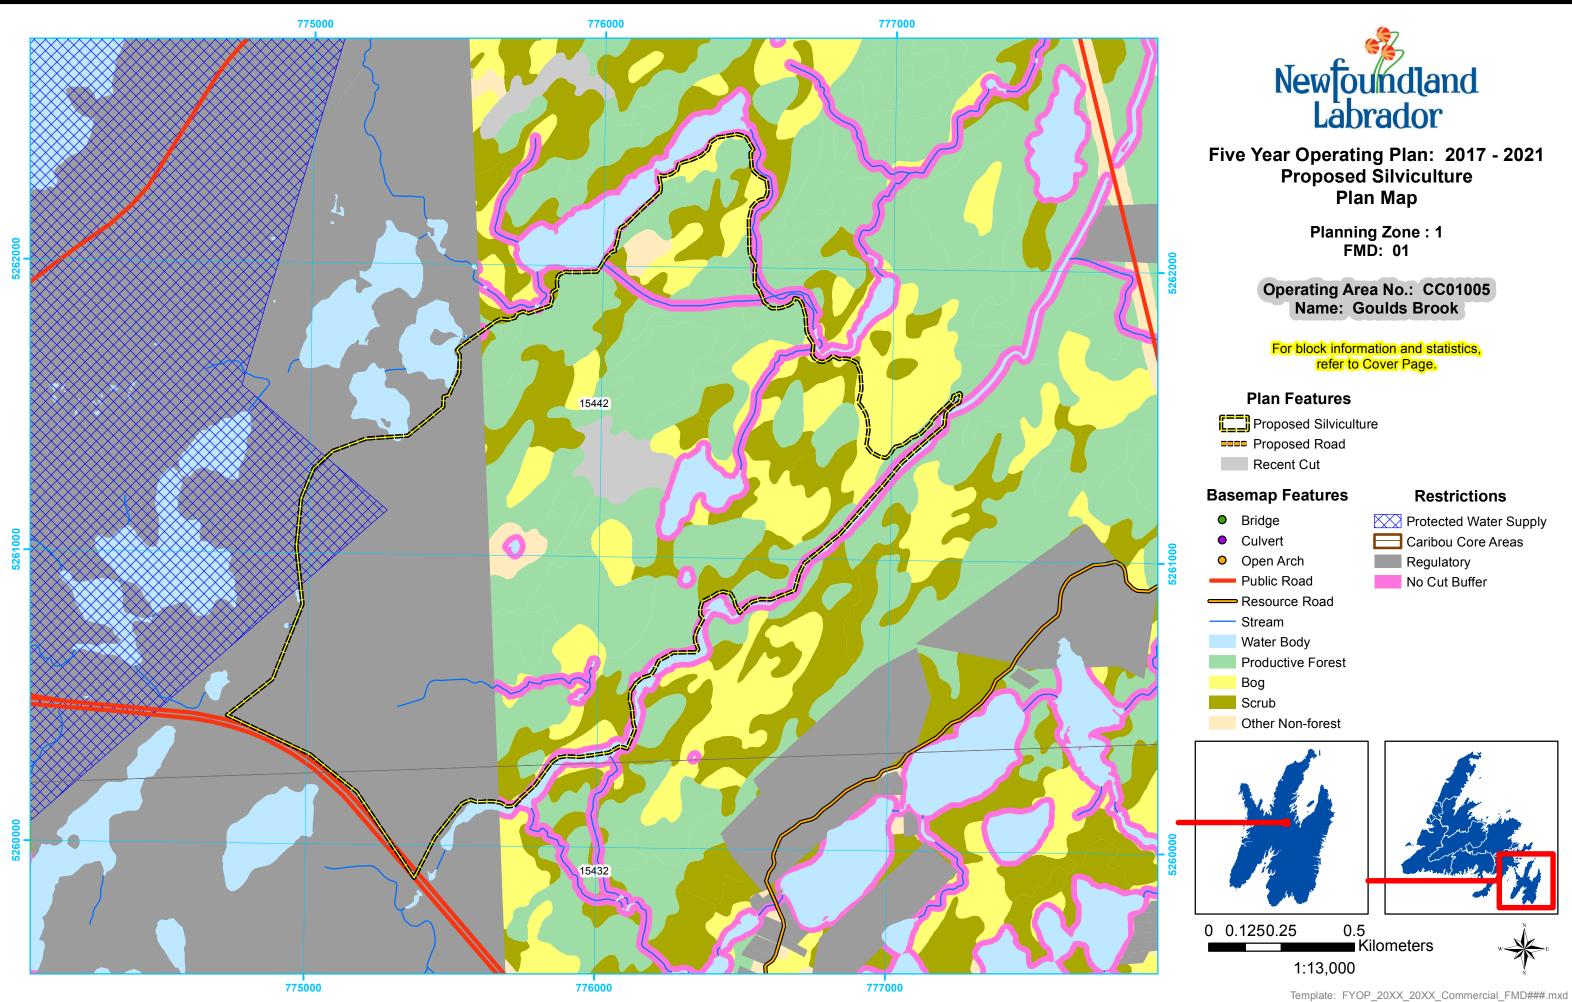

# Five Year Operating Plan: 2017 - 2021 Proposed Silviculture Plan Map

Planning Zone : 1 FMD: 01

Operating Area No.: CC01014 Name: Neil's Pond

For block information and statistics, refer to Cover Page.

Proposed Silviculture

- Proposed Road
- Recent Cut

## **Basemap Features**

- Bridge
- Culvert
- Open Arch
- Public Road
- Resource Road
- ----- Stream
- Water Body
- Productive Forest
- Bog
- Scrub
  - Other Non-forest

- Protected Water Supply
- Caribou Core Areas
- Regulatory
- No Cut Buffer