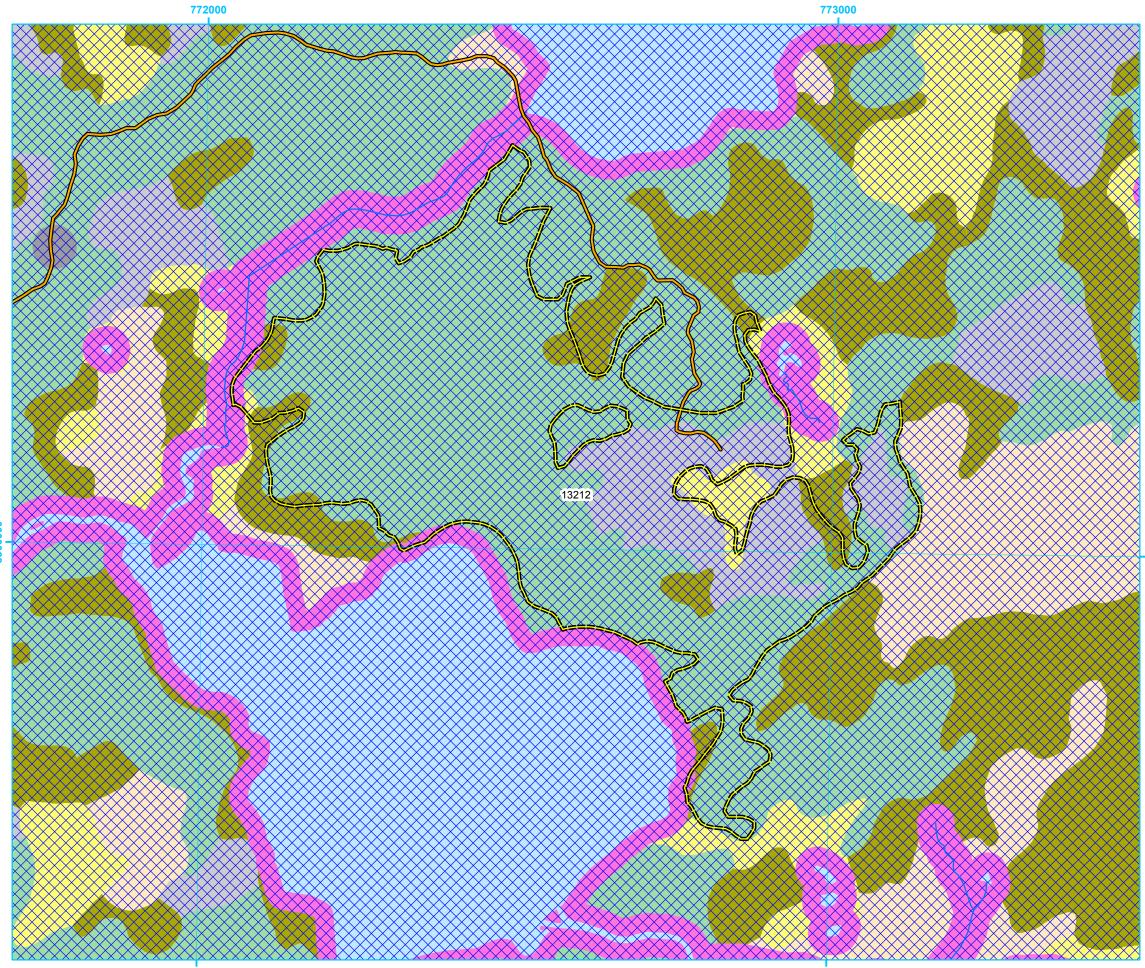

772000

773000

## Five Year Operating Plan: 2017 - 2021 Proposed Silviculture Plan Map

Planning Zone : 1 FMD: 01

Operating Area No.: CC01048 Name: Pierces Pond

For block information and statistics, refer to Cover Page.

Proposed Silviculture

- Proposed Road
- Recent Cut

## **Basemap Features**

- Bridge
- Culvert
- Open Arch
- Public Road
- Resource Road
- Stream
- Water Body
- Productive Forest
- Bog
- Scrub
  - Other Non-forest

- Protected Water Supply
- Caribou Core Areas
- Regulatory
- No Cut Buffer