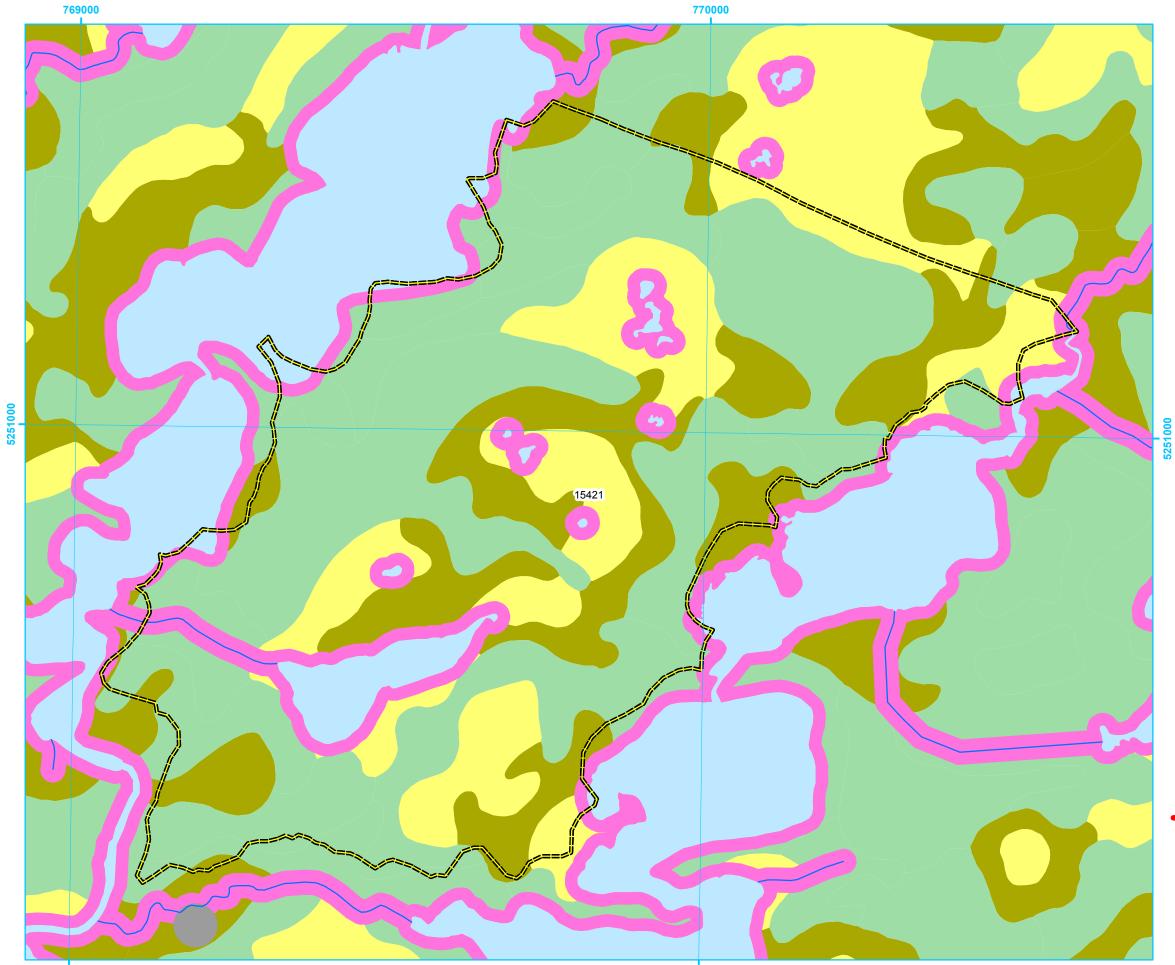

# Five Year Operating Plan: 2017 - 2021 Proposed Silviculture Plan Map

Planning Zone : 1 FMD: 01

Operating Area No.: CC01014 Name: Neil's Pond

For block information and statistics, refer to Cover Page.

Proposed Silviculture

- Proposed Road
- Recent Cut

## **Basemap Features**

- Bridge
- Culvert
- Open Arch
- Public Road
- Resource Road
- ----- Stream
- Water Body
- Productive Forest
- Bog
- Scrub
  - Other Non-forest

- Protected Water Supply
- Caribou Core Areas
- Regulatory
- No Cut Buffer