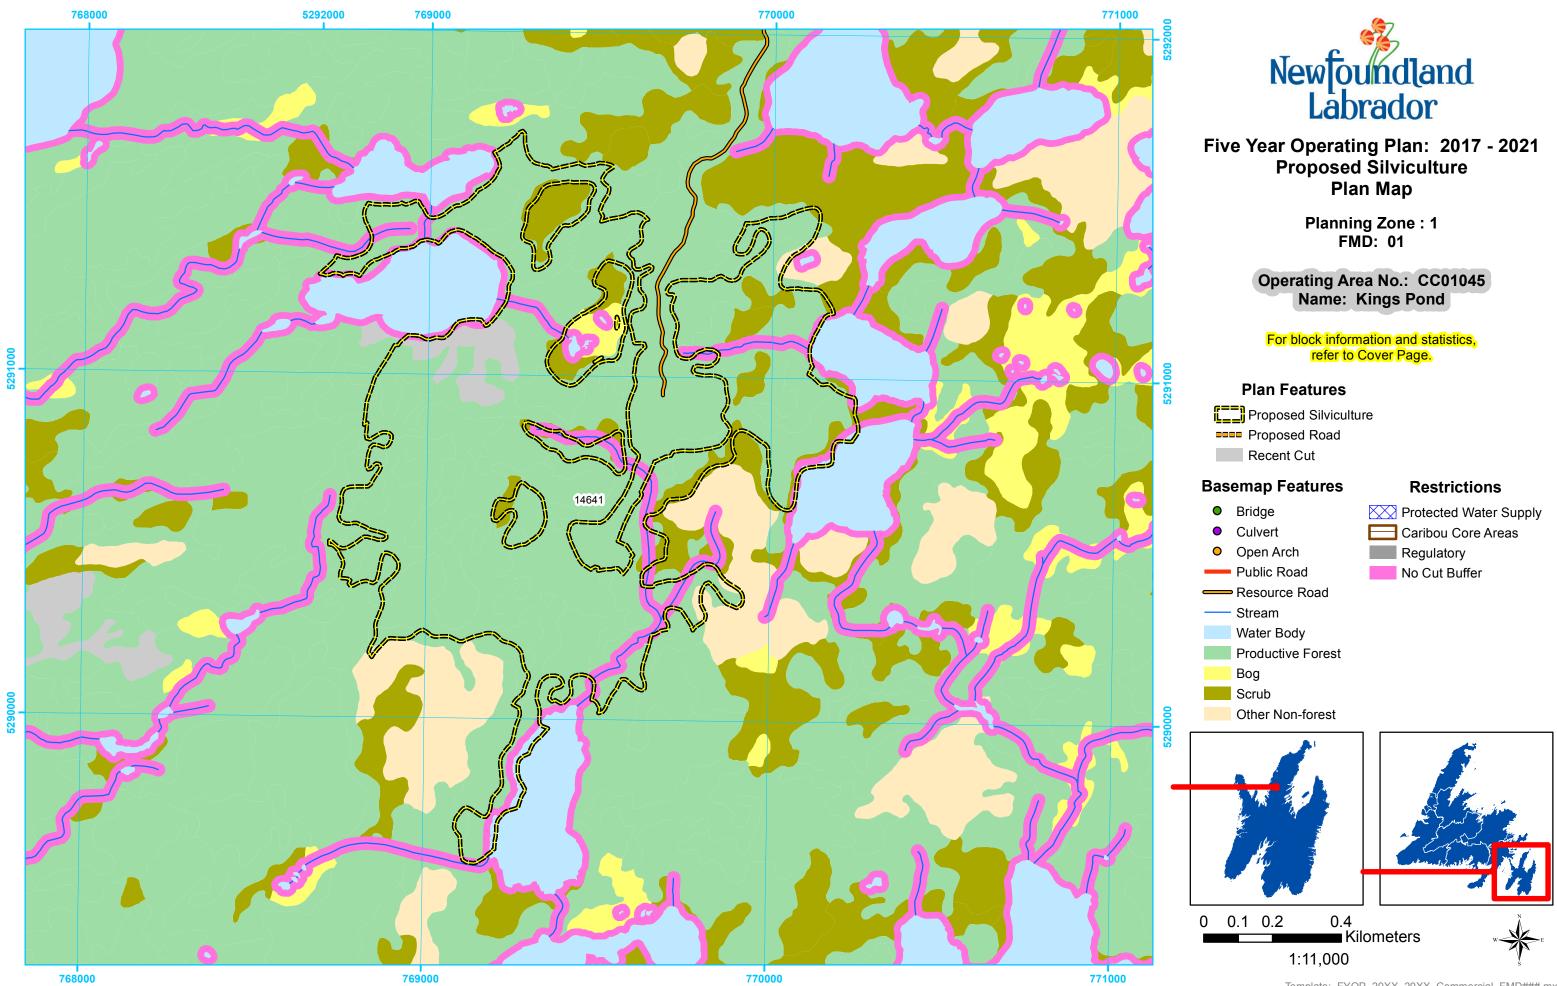

# Five Year Operating Plan: 2017 - 2021 Proposed Silviculture Plan Map

Planning Zone : 1 FMD: 01

Operating Area No.: CC01014 Name: Neil's Pond

For block information and statistics, refer to Cover Page.

Proposed Silviculture

- Proposed Road
- Recent Cut

## **Basemap Features**

- Bridge
- Culvert
- Open Arch
- Public Road
- Resource Road
- ----- Stream
- Water Body
- Productive Forest
- Bog
- Scrub
  - Other Non-forest

- Protected Water Supply
- Caribou Core Areas
- Regulatory
- No Cut Buffer