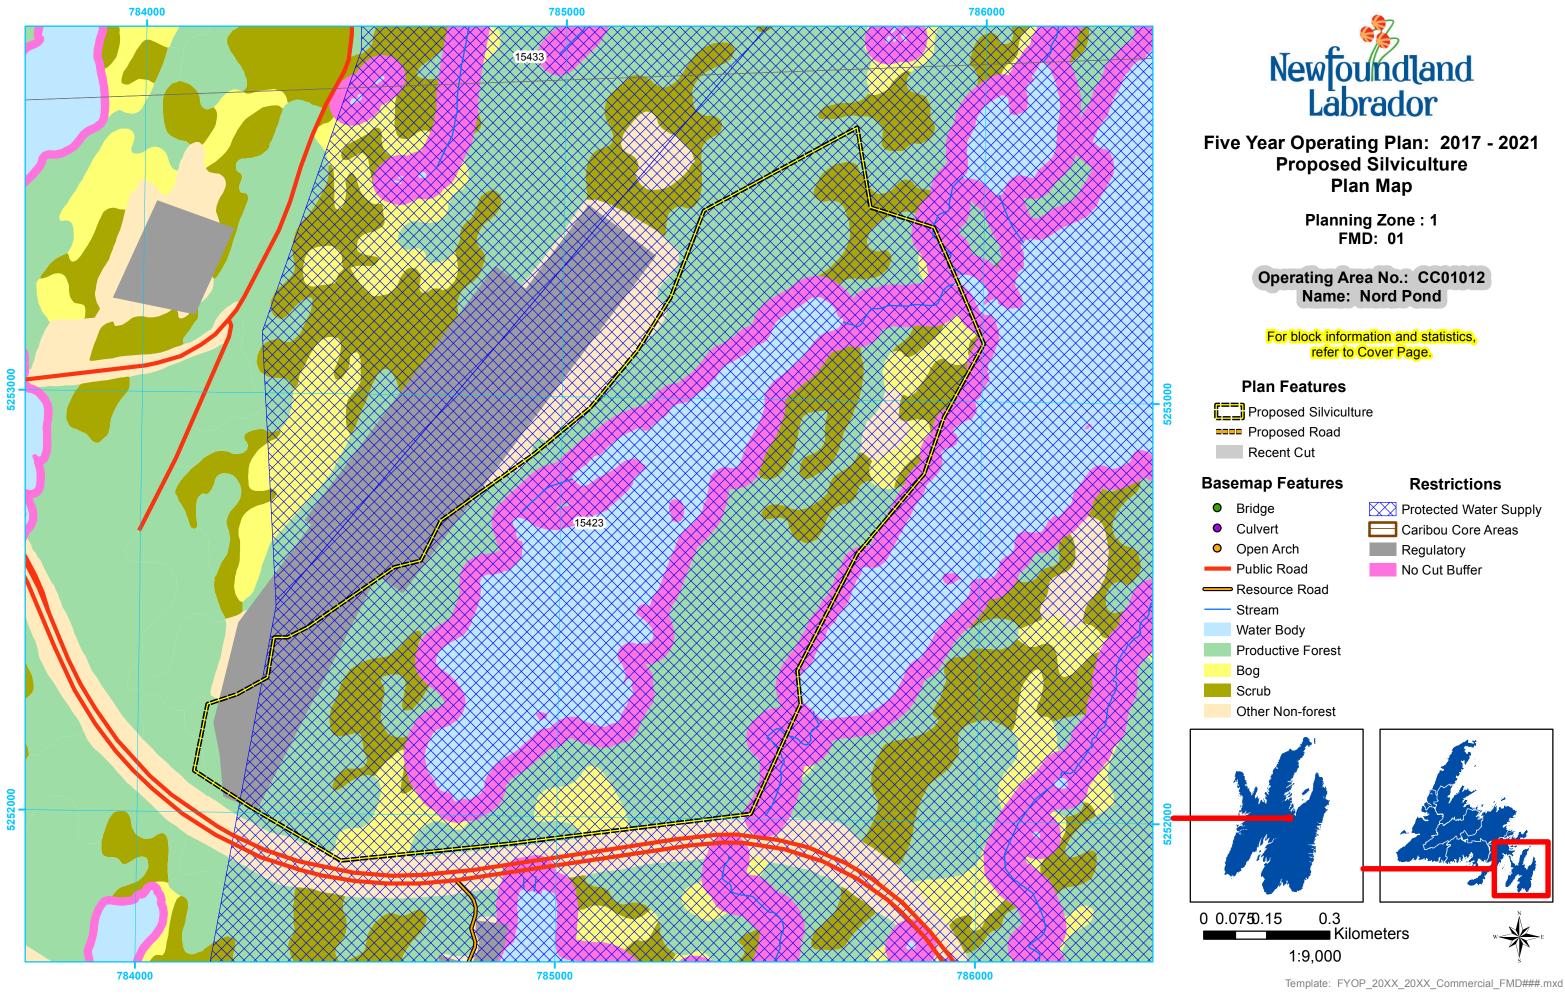

Planning Zone : 1 FMD: 01

Operating Area No.: CC01008 Name: Island Pond Ridge

1:50,000

Template: FYOP\_20XX\_20XX\_Commercial\_FMD###.mxd

Planning Zone : 1 FMD: 01

Operating Area No.: CC01013 Name: Keough's Gully

For block information and statistics, refer to Cover Page.

Proposed Silviculture

- Proposed Road
- Recent Cut

## **Basemap Features**

- Bridge
- Culvert
- Open Arch
- Public Road
- Resource Road
- Stream
- Water Body
- Productive Forest
- Bog
- Scrub
  - Other Non-forest

- Protected Water Supply
- Caribou Core Areas
- Regulatory
- No Cut Buffer