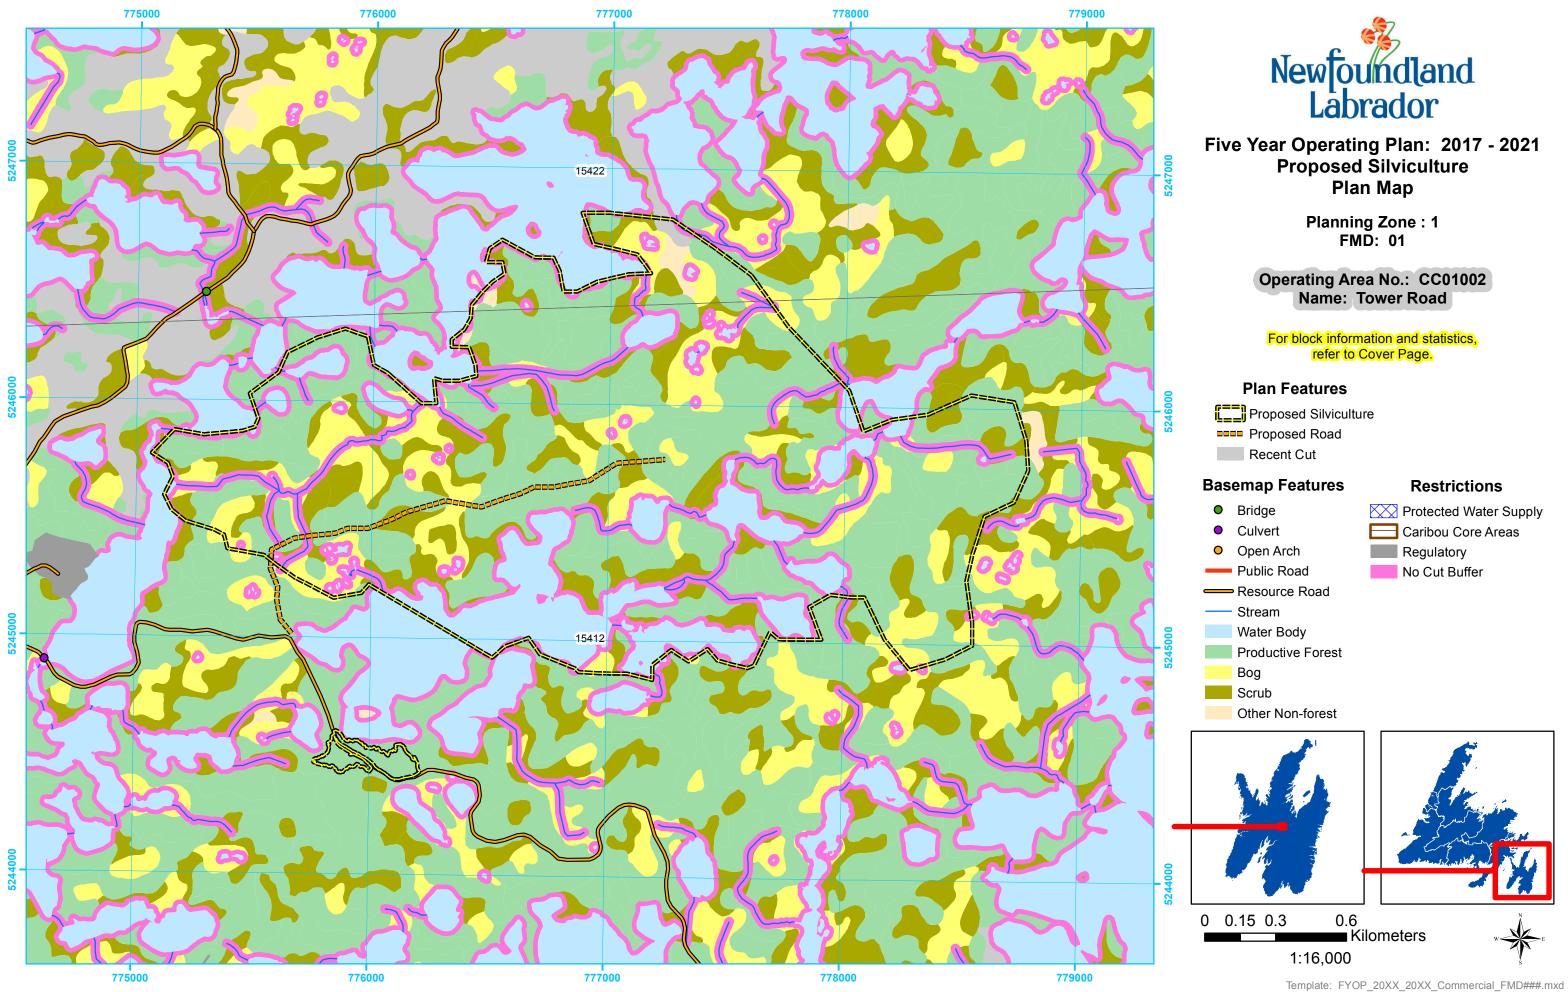

Planning Zone : 1 FMD: 01

Operating Area No.: CC01032 Name: Spread Eagle Brook

For block information and statistics, refer to Cover Page.

Proposed Silviculture

- Proposed Road
- Recent Cut

## **Basemap Features**

- Bridge
- Culvert
- Open Arch
- Public Road
- Resource Road
- Stream
- Water Body
- Productive Forest
- Bog
- Scrub
  - Other Non-forest

- Protected Water Supply
- Caribou Core Areas
- Regulatory
- No Cut Buffer