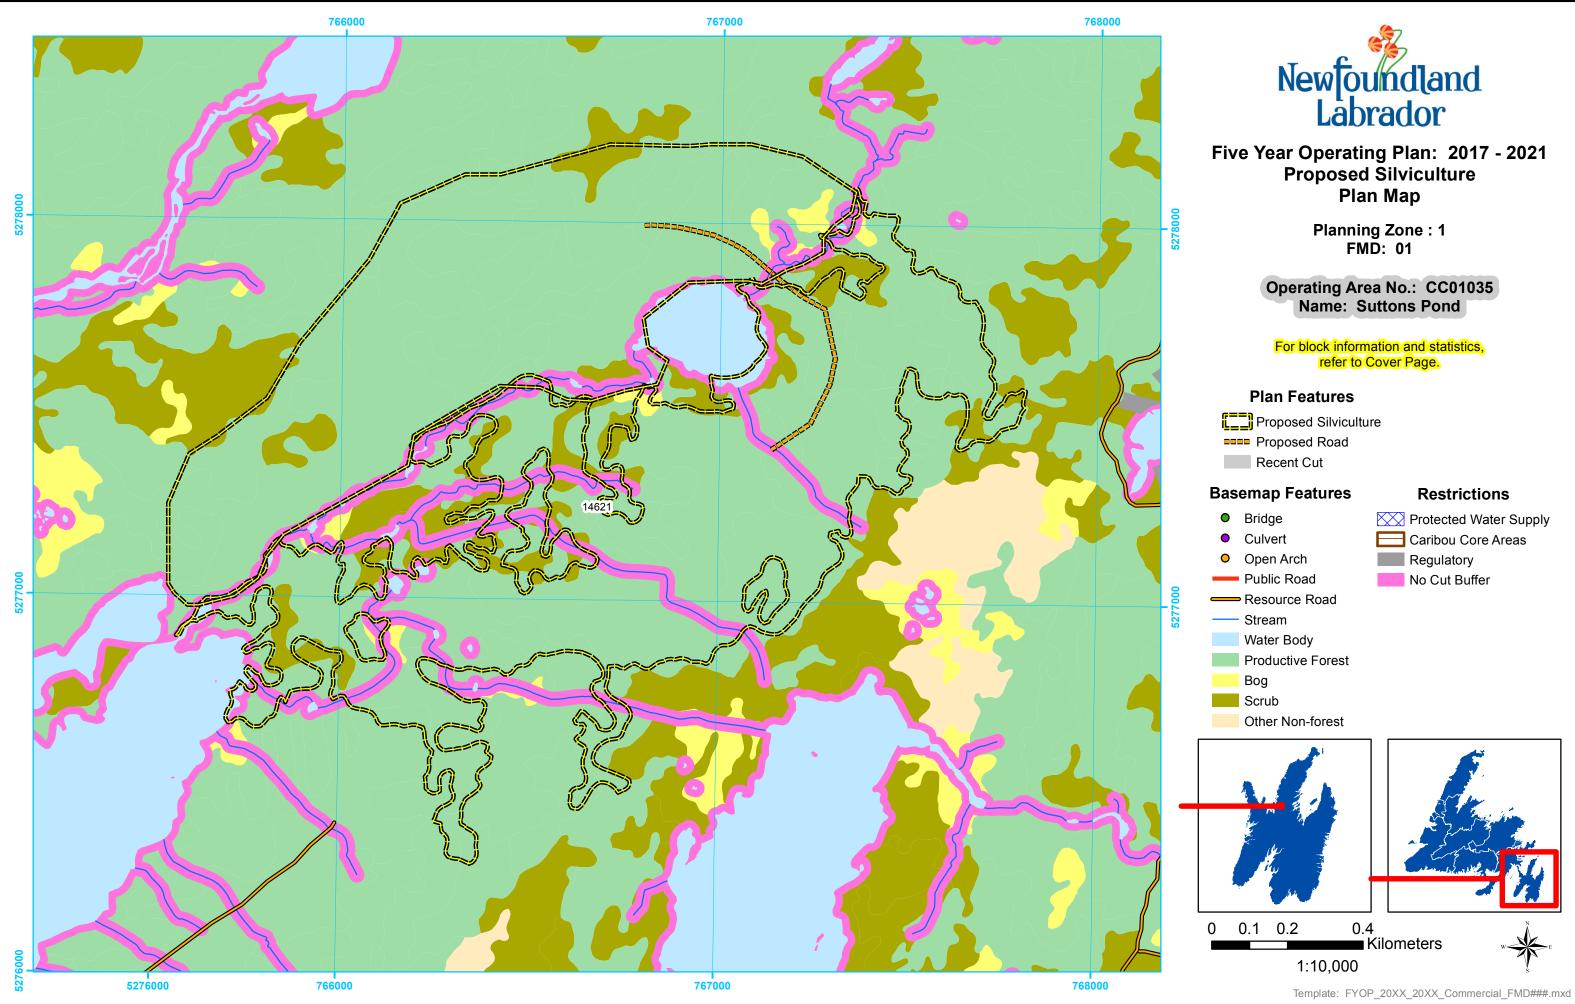

er to Cover Page.



Proposed Silviculture

- Proposed Road
- Recent Cut

## **Basemap Features**

- Bridge
- Culvert
- Open Arch
- Public Road
- ----- Stream
- Water Body
- Productive Forest
- Bog
- Scrub
  - Other Non-forest



- Protected Water Supply
- Caribou Core Areas
- Regulatory
- No Cut Buffer





































Planning Zone : 1 FMD: 01

Operating Area No.: CC01032 Name: Spread Eagle Brook

For block information and statistics, refer to Cover Page.



Proposed Silviculture

- Proposed Road
- Recent Cut

## **Basemap Features**

- Bridge
- Culvert
- Open Arch
- Public Road
- Resource Road
- Stream
- Water Body
- Productive Forest
- Bog
- Scrub
  - Other Non-forest



- Protected Water Supply
- Caribou Core Areas
- Regulatory
- No Cut Buffer





























Planning Zone : 1 FMD: 01

Operating Area No.: CC01036 Name: Beaver Pond A

For block information and statistics, refer to Cover Page.



### **Plan Features**

Proposed Silviculture

- Proposed Road
- Recent Cut

### **Basemap Features**

- Bridge
- Culvert
- Open Arch
- Public Road
- Resource Road
- Stream
- Water Body
- Productive Forest
- Bog
- Scrub
  - Other Non-forest



- Protected Water Supply
- Caribou Core Areas
- Regulatory
- No Cut Buffer







# Five Year Operating Plan: 2017 - 2021 Proposed Silviculture Plan Map

Planning Zone : 1 FMD: 01

Operating Area No.: CC01037 Name: White Hills Pond

For block information and statistics, refer to Cover Page.

## **Plan Features**

Proposed Silviculture

- Proposed Road
- Recent Cut

## **Basemap Features**

- Bridge
- Culvert