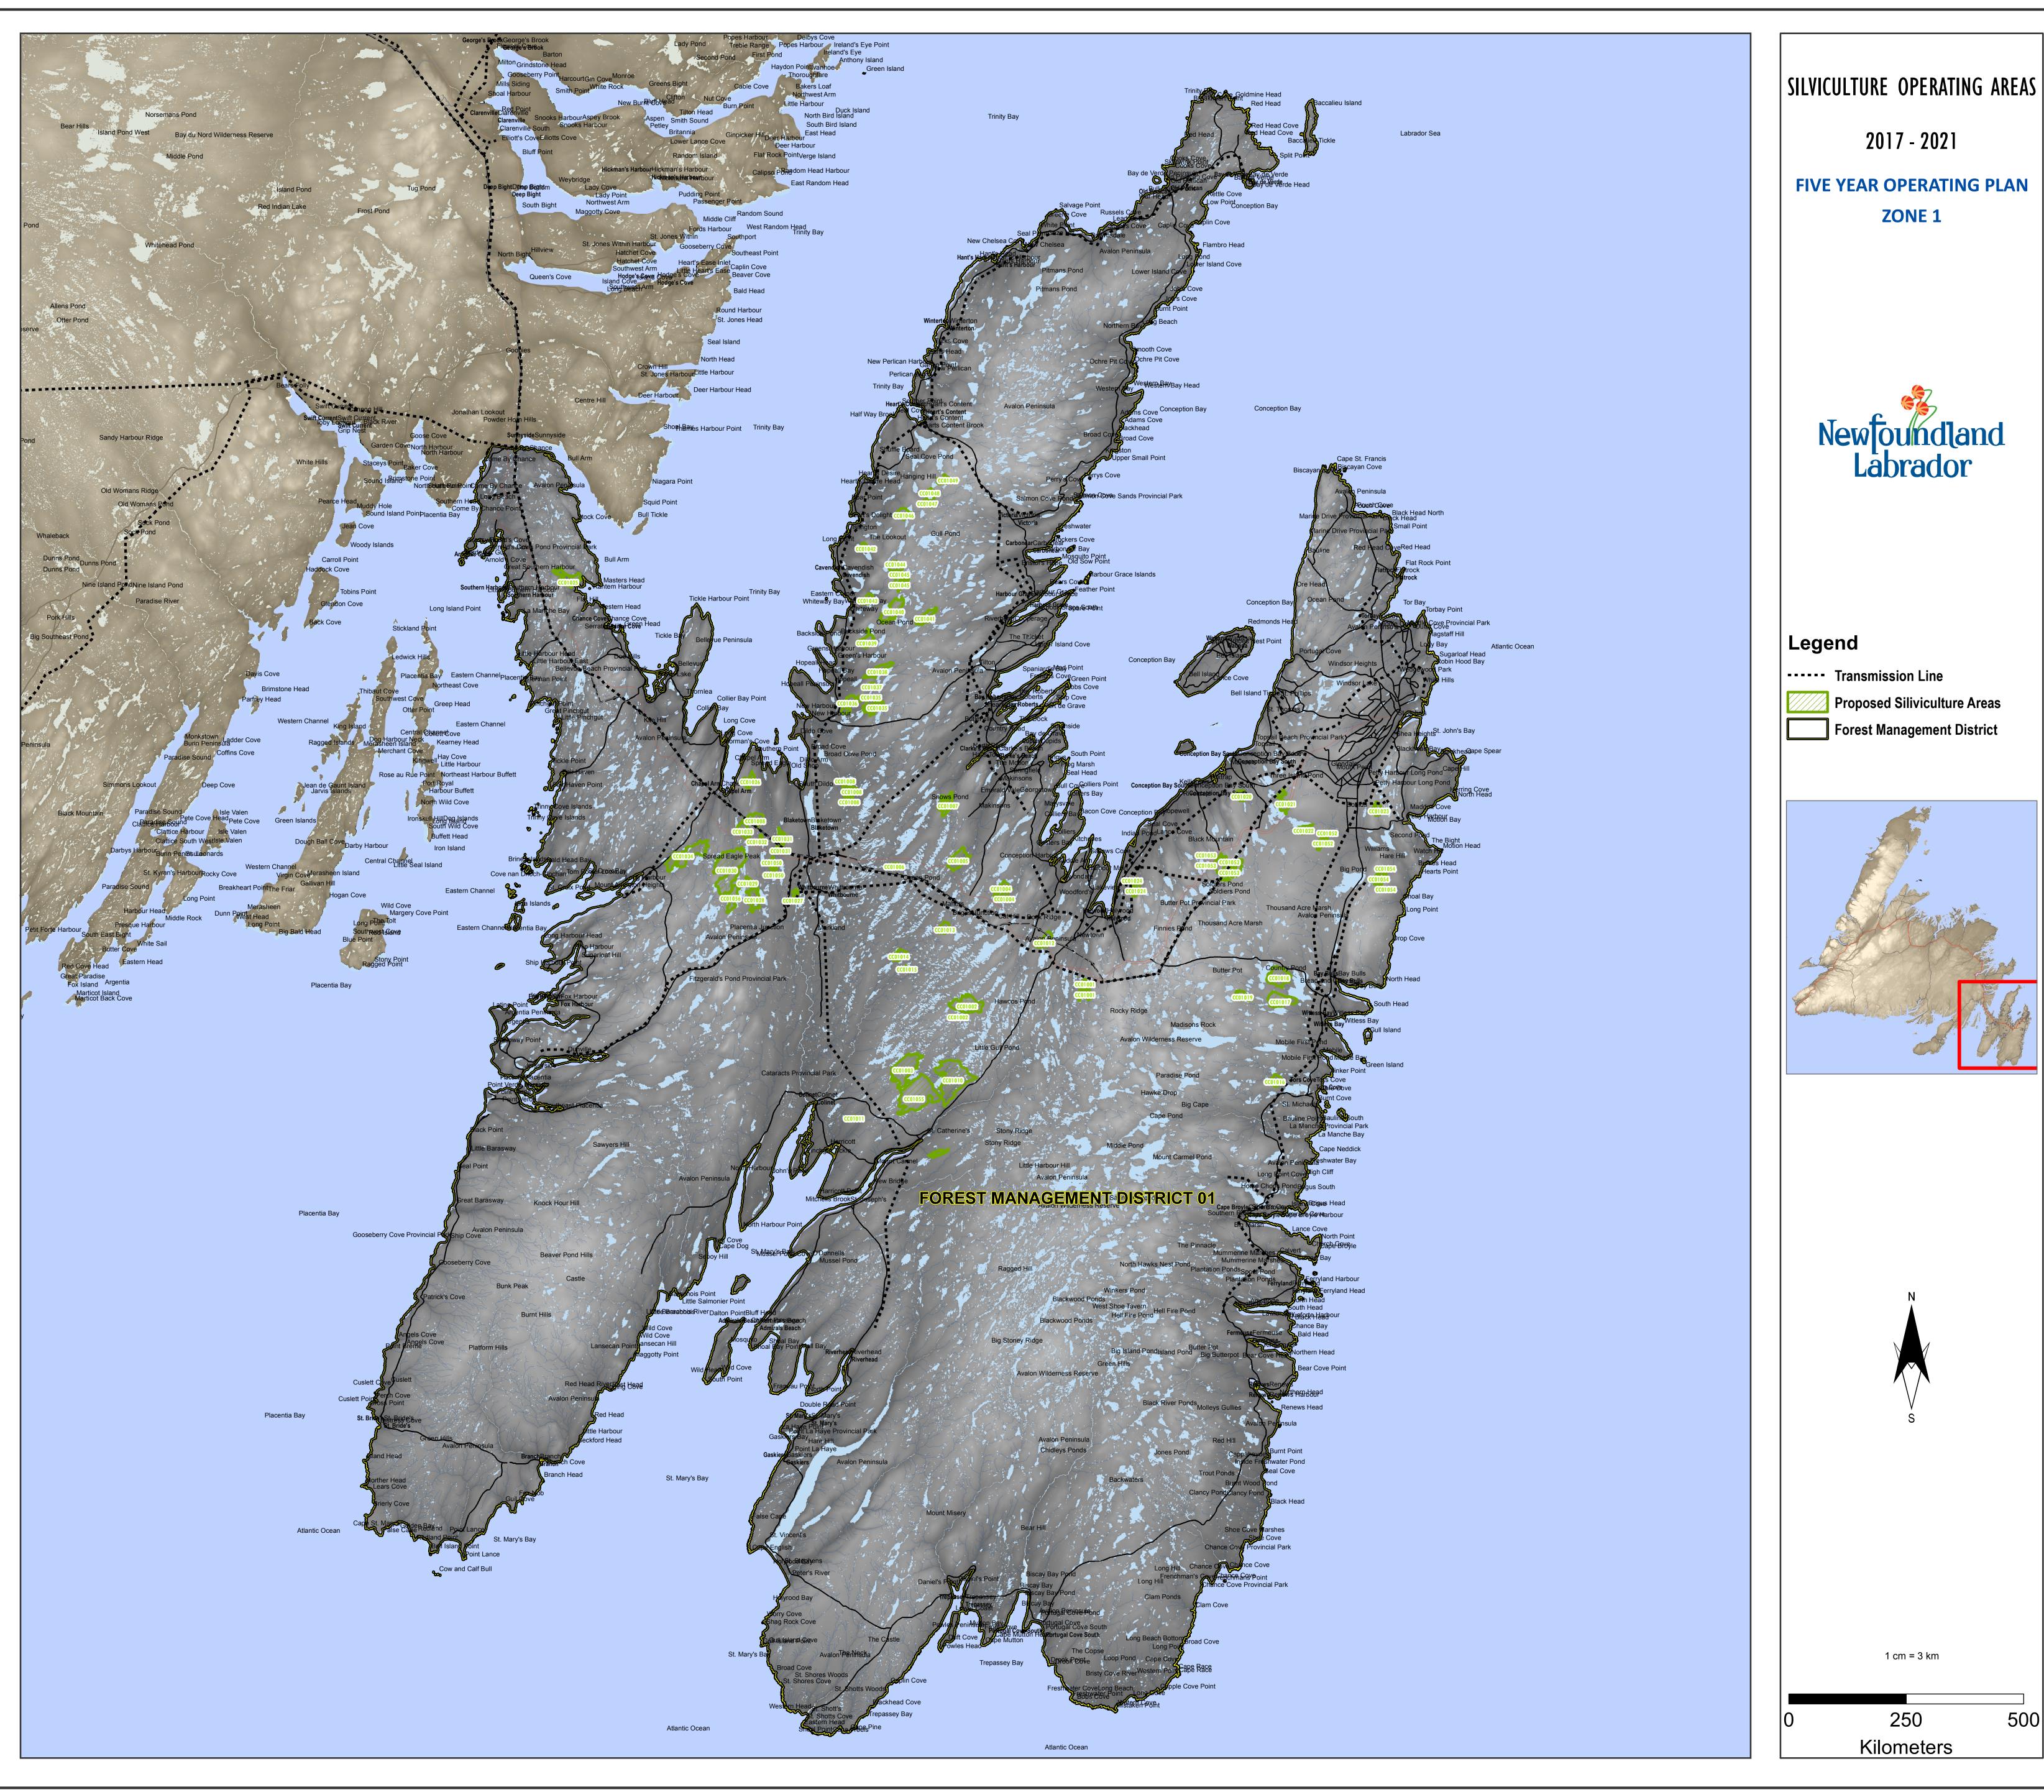

# Five Year Operating Plan: 2017 - 2021 Proposed Silviculture Plan Map

Planning Zone : 1 FMD: 01

Operating Area No.: CC01014 Name: Neil's Pond

For block information and statistics, refer to Cover Page.

Proposed Silviculture

- Proposed Road
- Recent Cut

## **Basemap Features**

- Bridge
- Culvert
- Open Arch
- Public Road
- Resource Road
- ----- Stream
- Water Body
- Productive Forest
- Bog
- Scrub
  - Other Non-forest

- Protected Water Supply
- Caribou Core Areas
- Regulatory
- No Cut Buffer