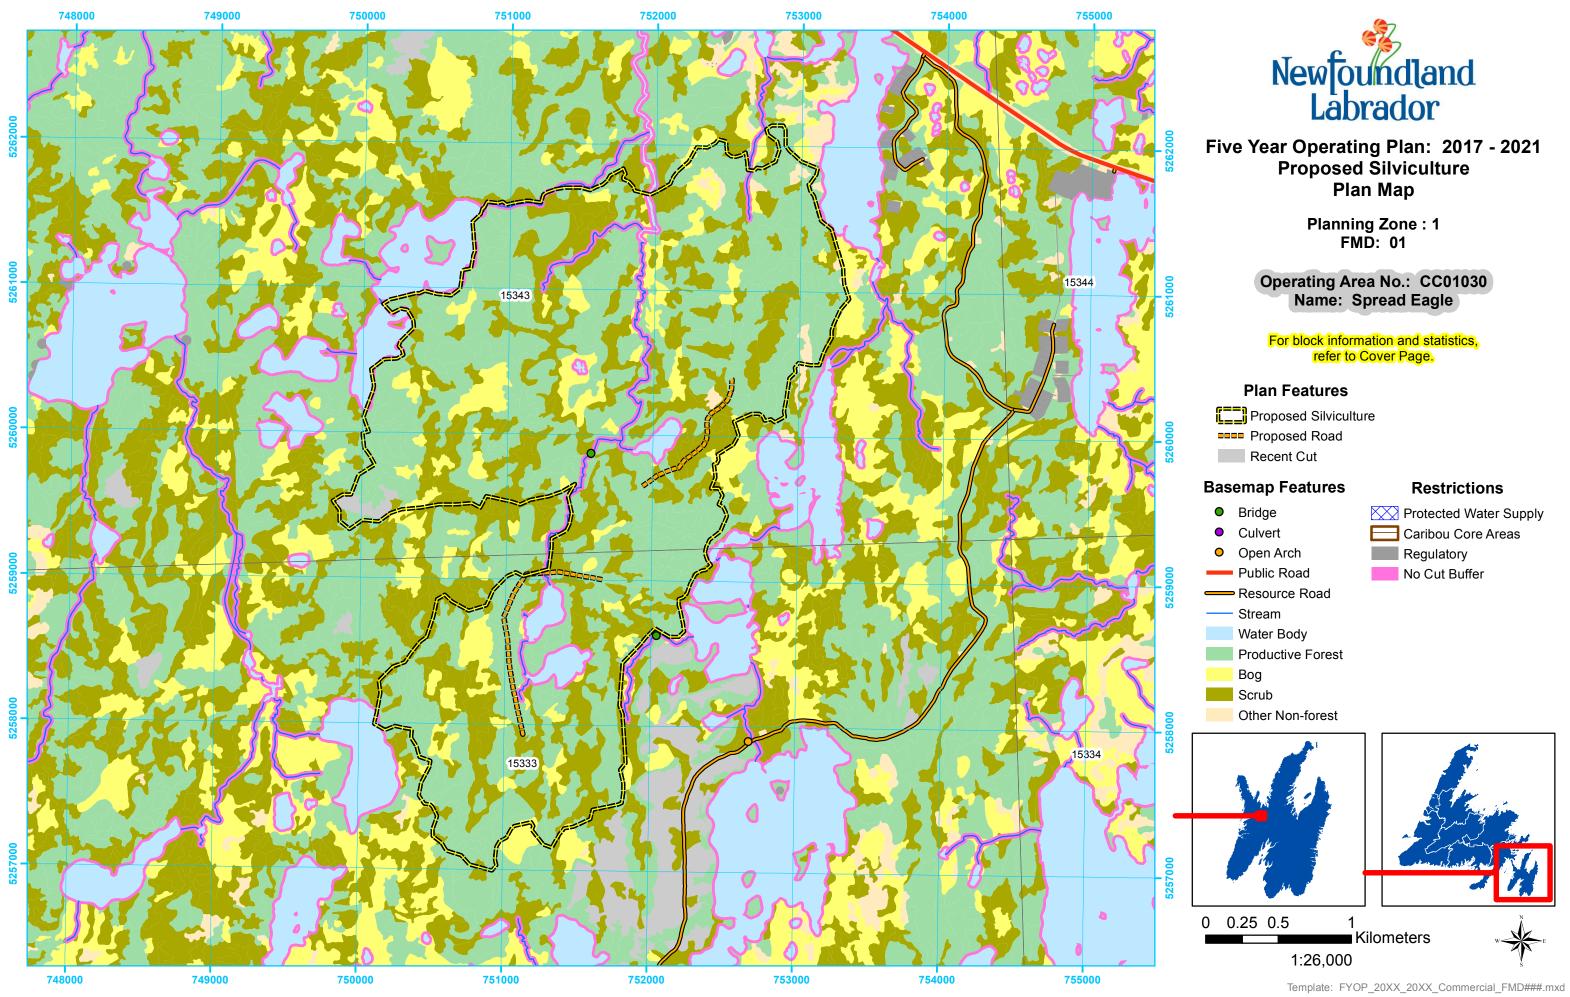

Planning Zone : 1 FMD: 01

Operating Area No.: CC01032 Name: Spread Eagle Brook

For block information and statistics, refer to Cover Page.

Proposed Silviculture

- Proposed Road
- Recent Cut