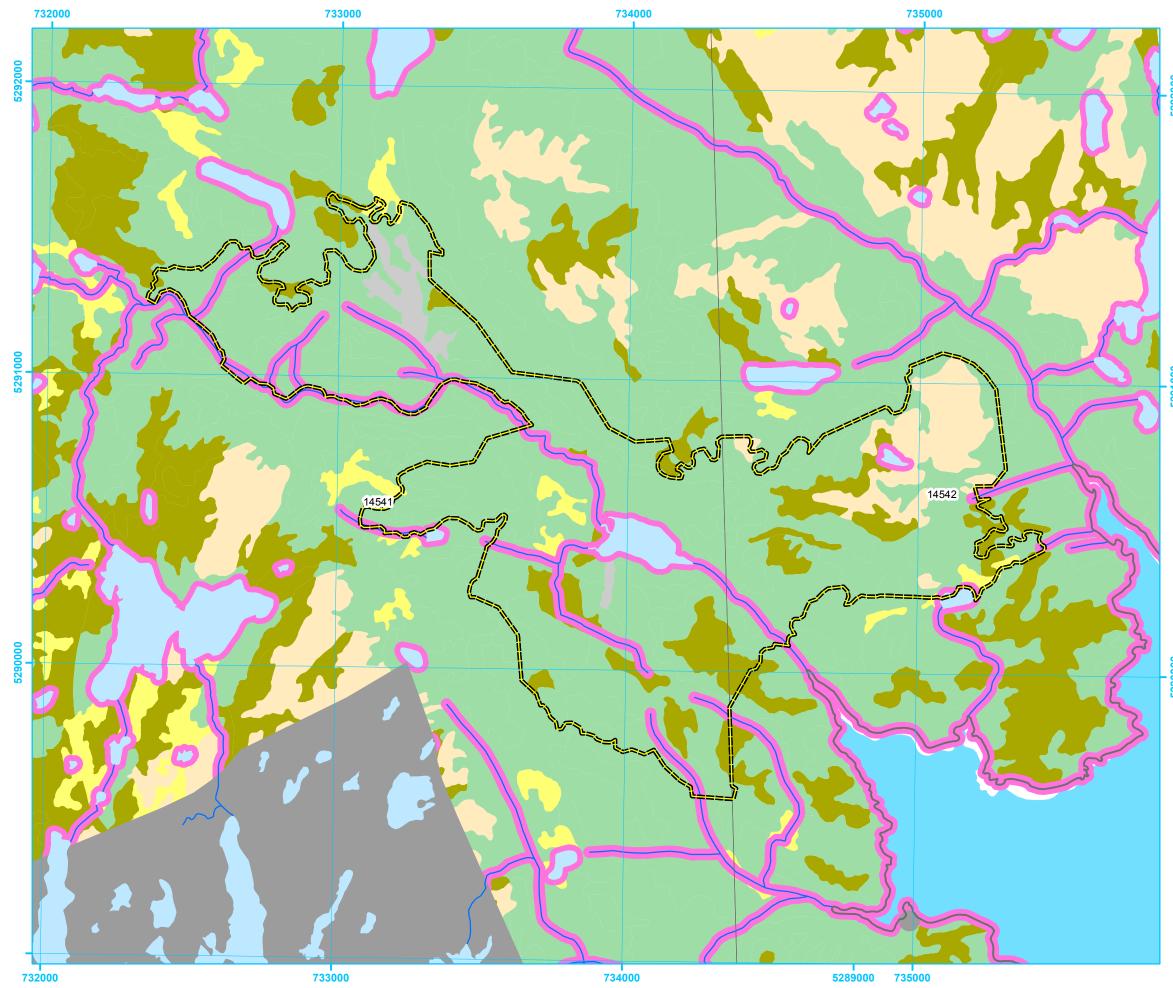

Planning Zone : 1 FMD: 01

Operating Area No.: CC01001 Name: Rod and Gun Club

For block information and statistics, refer to Cover Page.

- Proposed Silviculture
- Proposed Road
- Recent Cut

## **Basemap Features**

- Bridge
- Culvert 0
- Open Arch 0
- Public Road
- Resource Road
- ----- Stream
- Water Body
- Productive Forest
- Bog
- Scrub
- Other Non-forest

- Protected Water Supply
- Caribou Core Areas
- Regulatory
- No Cut Buffer

For block information and statistics, refer to Cover Page.

Proposed Silviculture

- Proposed Road
- Recent Cut

## **Basemap Features**

- Bridge
- Culvert
- Open Arch
- Public Road
- Resource Road
- Stream
- Water Body
- Productive Forest
- Bog
- Scrub
  - Other Non-forest

- Protected Water Supply
- Caribou Core Areas
- Regulatory
- No Cut Buffer