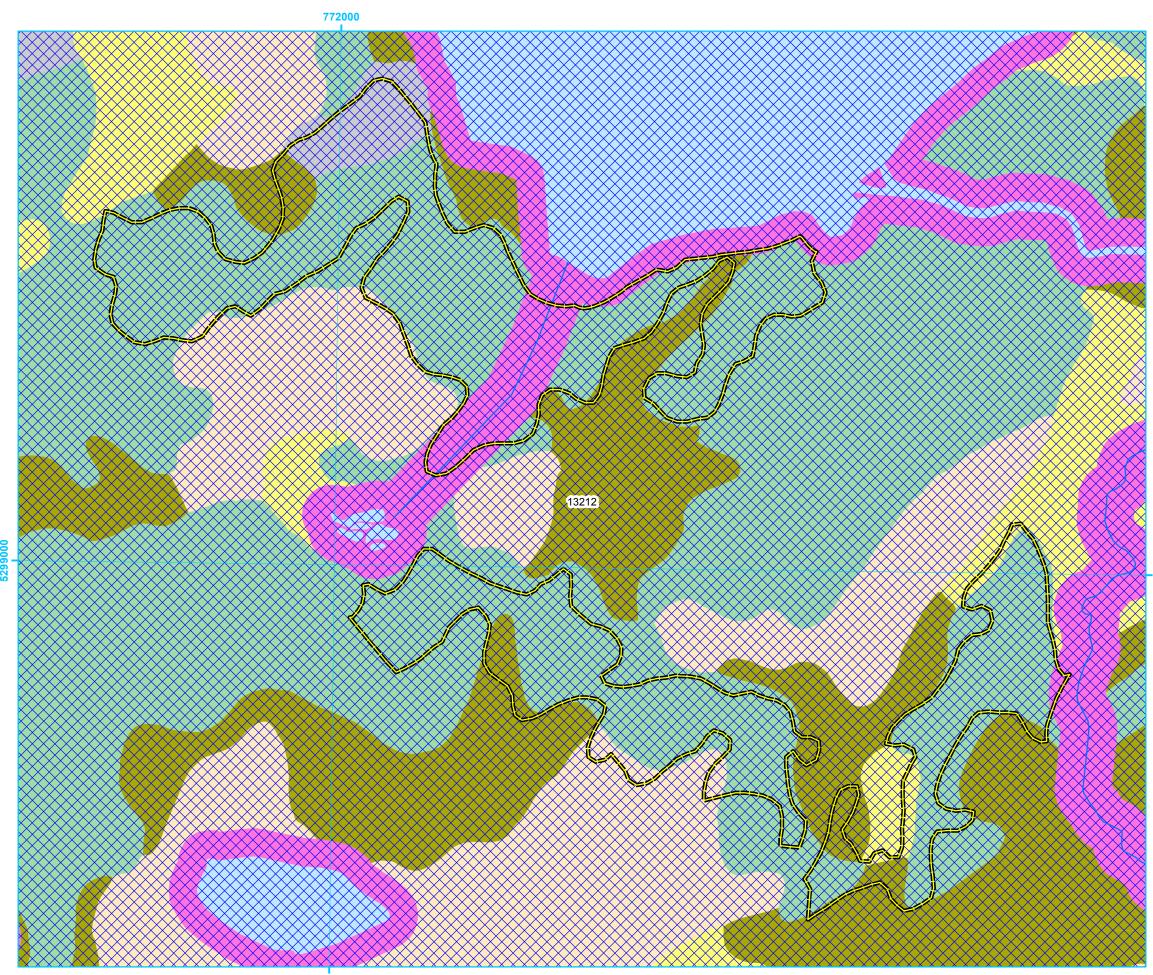

## Five Year Operating Plan: 2017 - 2021 Proposed Silviculture Plan Map

Planning Zone : 1 FMD: 01

Operating Area No.: CC01048 Name: Pierces Pond

For block information and statistics, refer to Cover Page.

Proposed Silviculture

- Proposed Road
- Recent Cut

## **Basemap Features**

- Bridge
- Culvert
- Open Arch
- Public Road
- Resource Road
- Stream
- Water Body
- Productive Forest
- Bog
- Scrub
  - Other Non-forest

- Protected Water Supply
- Caribou Core Areas
- Regulatory
- No Cut Buffer