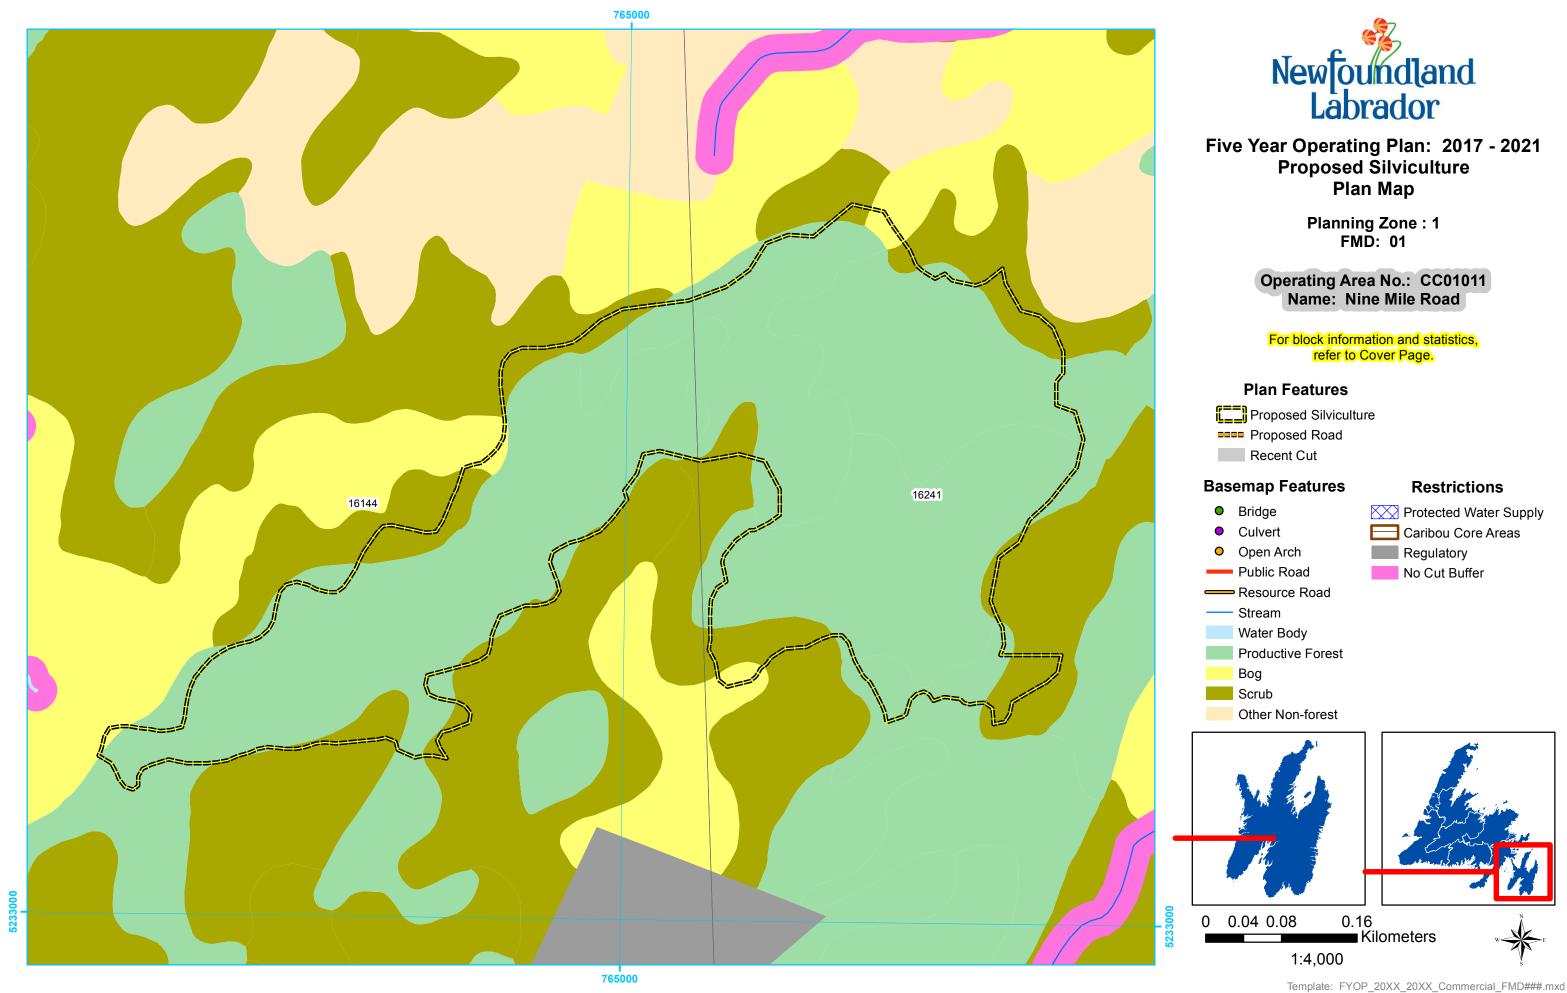

Planning Zone : 1 FMD: 01

Operating Area No.: CC01001 Name: Rod and Gun Club

For block information and statistics, refer to Cover Page.

- Proposed Silviculture
- Proposed Road
- Recent Cut

## **Basemap Features**

- Bridge
- Culvert 0
- Open Arch 0
- Public Road
- Resource Road
- ----- Stream
- Water Body
- Productive Forest
- Bog
- Scrub
- Other Non-forest

- Protected Water Supply
- Caribou Core Areas
- Regulatory
- No Cut Buffer

For block information and statistics, refer to Cover Page.

Proposed Silviculture

- Proposed Road
- Recent Cut