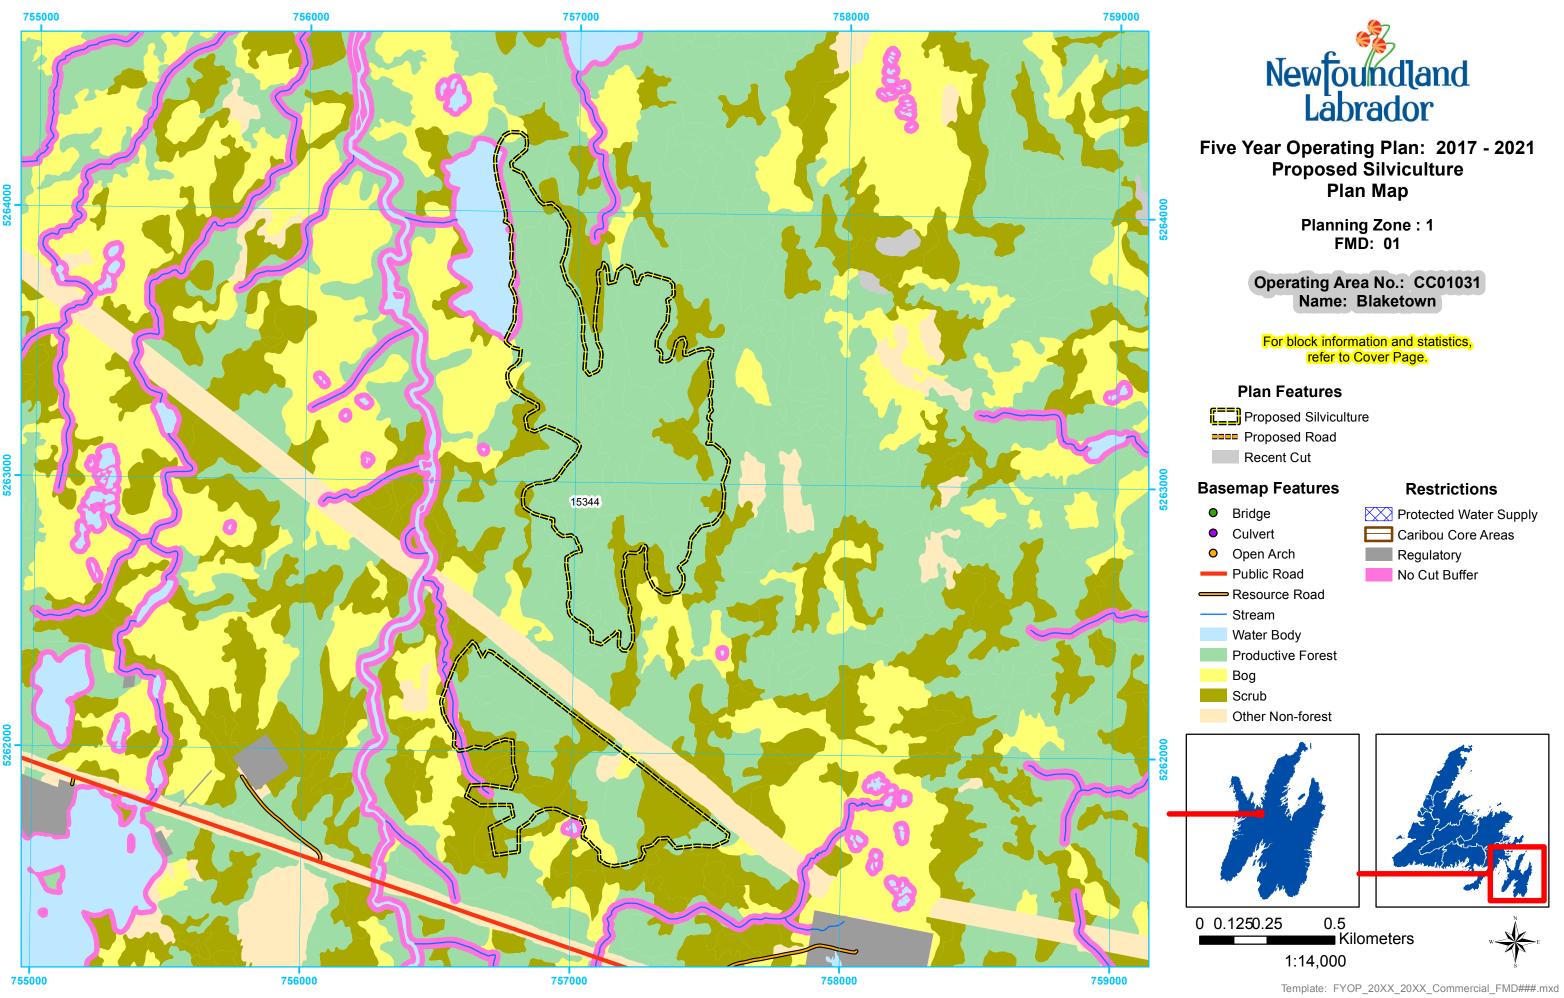

Planning Zone : 1 FMD: 01

Operating Area No.: CC01032 Name: Spread Eagle Brook

For block information and statistics, refer to Cover Page.

Proposed Silviculture

- Proposed Road
- Recent Cut