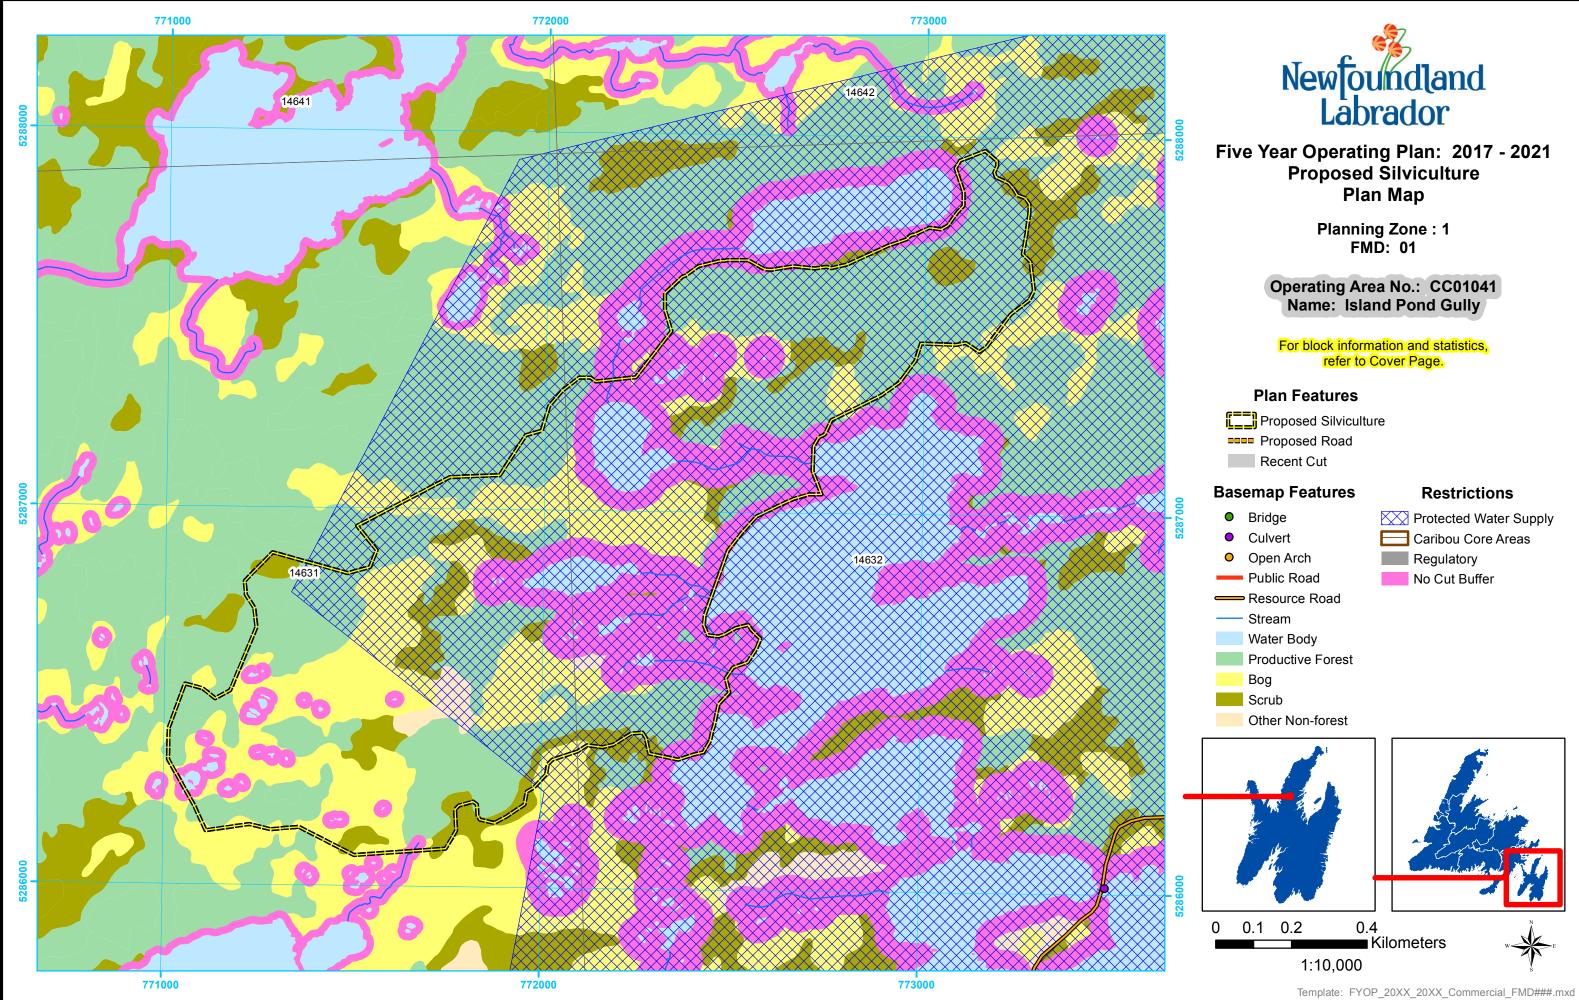

## Five Year Operating Plan: 2017 - 2021 Proposed Silviculture Plan Map

Planning Zone : 1 FMD: 01

Operating Area No.: CC01047 Name: Pierces Pond A

For block information and statistics, refer to Cover Page.

Proposed Silviculture

- Proposed Road
- Recent Cut

## **Basemap Features**

- Bridge
- Culvert
- Open Arch
- Public Road
- Resource Road
- Stream
- Water Body
- Productive Forest
- Bog
- Scrub
  - Other Non-forest

- Protected Water Supply
- Caribou Core Areas
- Regulatory
- No Cut Buffer