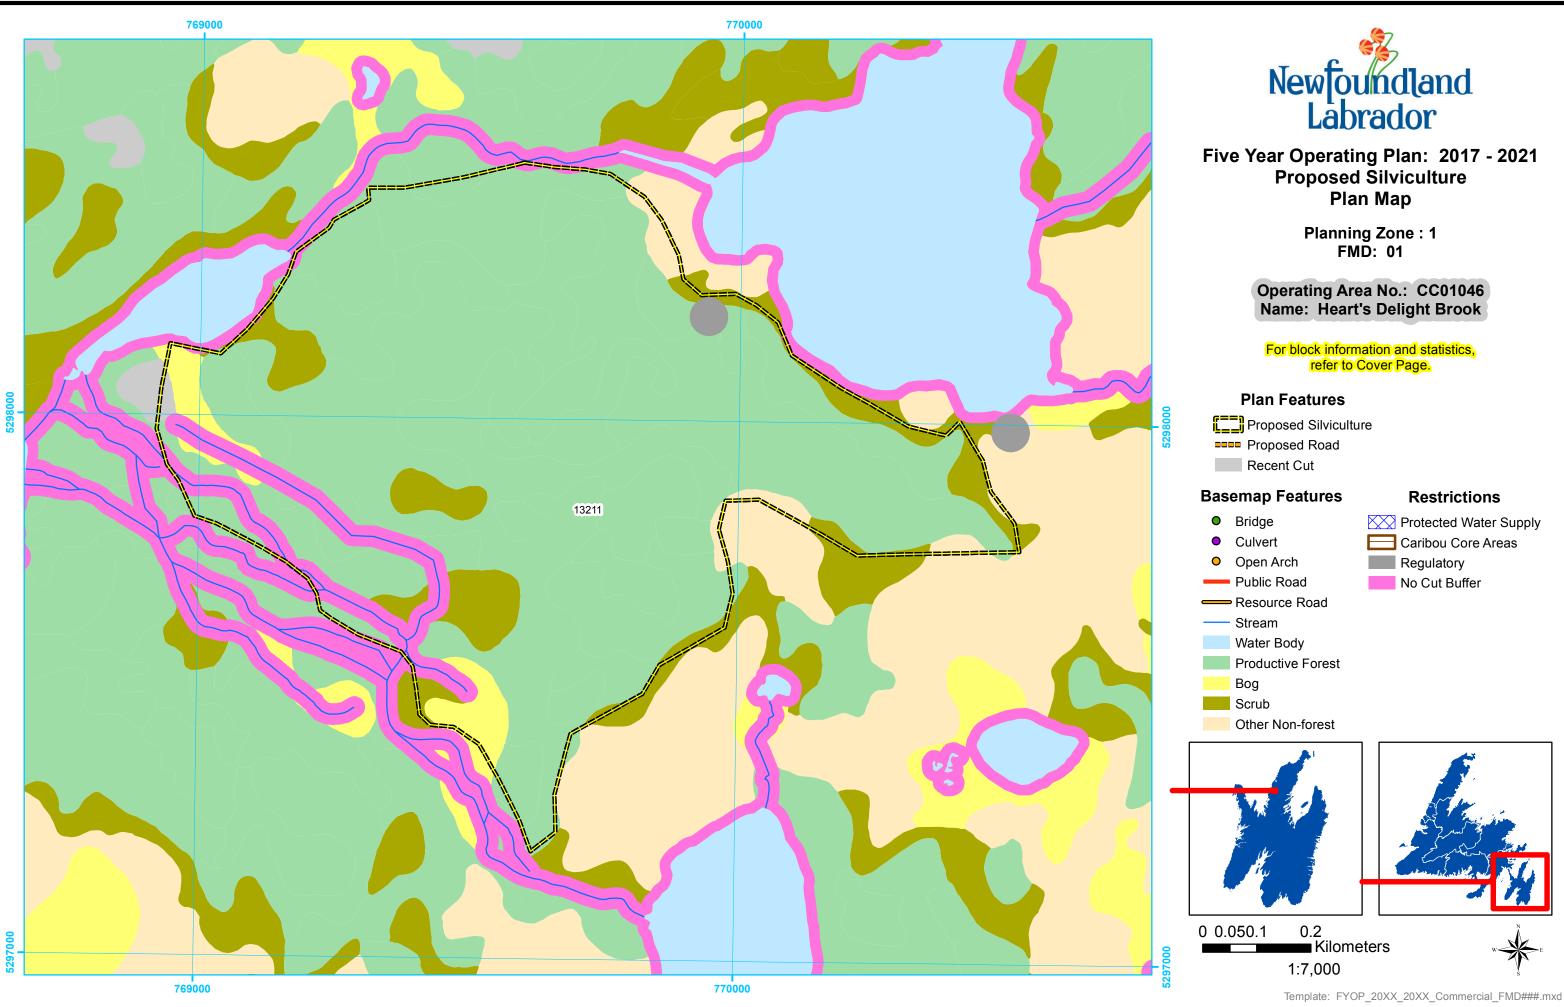

## Five Year Operating Plan: 2017 - 2021 Proposed Silviculture Plan Map

Planning Zone : 1 FMD: 01

Operating Area No.: CC01047 Name: Pierces Pond A

For block information and statistics, refer to Cover Page.

Proposed Silviculture

- Proposed Road
- Recent Cut

## **Basemap Features**

- Bridge
- Culvert
- Open Arch
- Public Road
- Resource Road
- Stream
- Water Body
- Productive Forest
- Bog
- Scrub
  - Other Non-forest

- Protected Water Supply
- Caribou Core Areas
- Regulatory
- No Cut Buffer