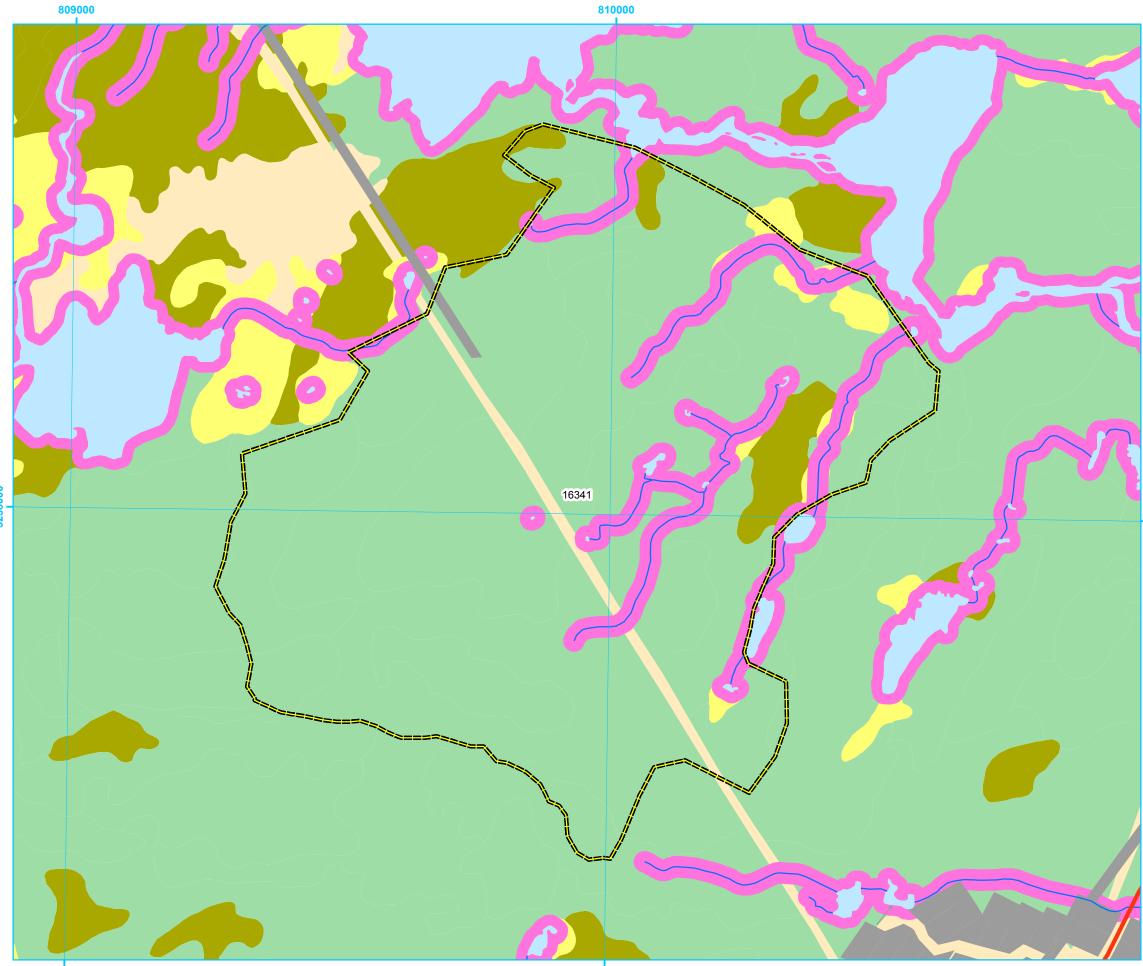

Planning Zone : 1 FMD: 01

Operating Area No.: CC01015 Name: Mushroom Gully

For block information and statistics, refer to Cover Page.

## **Plan Features**

Proposed Silviculture

- Proposed Road
- Recent Cut

### **Basemap Features**

- Bridge
- Culvert
- Open Arch
- Public Road
- Resource Road
- ----- Stream
- Water Body
- Productive Forest
- Bog
- Scrub
  - Other Non-forest

# F C F

- Protected Water Supply
- Caribou Core Areas
- Regulatory
- No Cut Buffer

810000