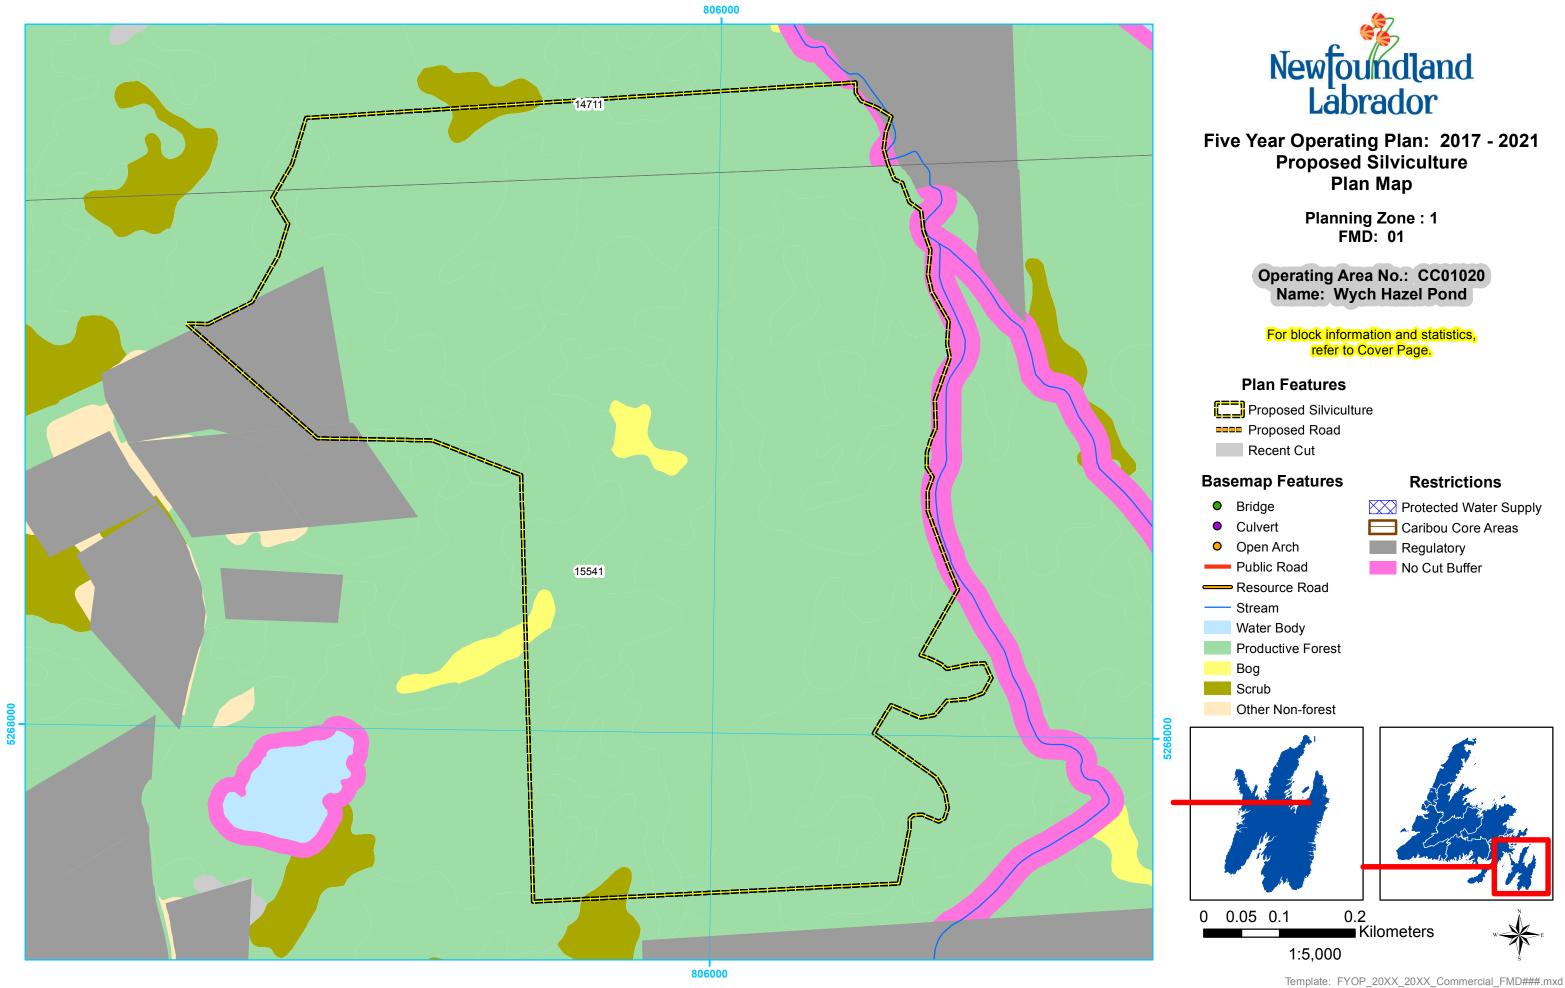

Planning Zone : 1 FMD: 01

Operating Area No.: CC01021 Name: Paddy's Pond

For block information and statistics, refer to Cover Page.

**Plan Features** Proposed Silviculture

- Protected Water Supply

Template: FYOP\_20XX\_20XX\_Commercial\_FMD###.mxd