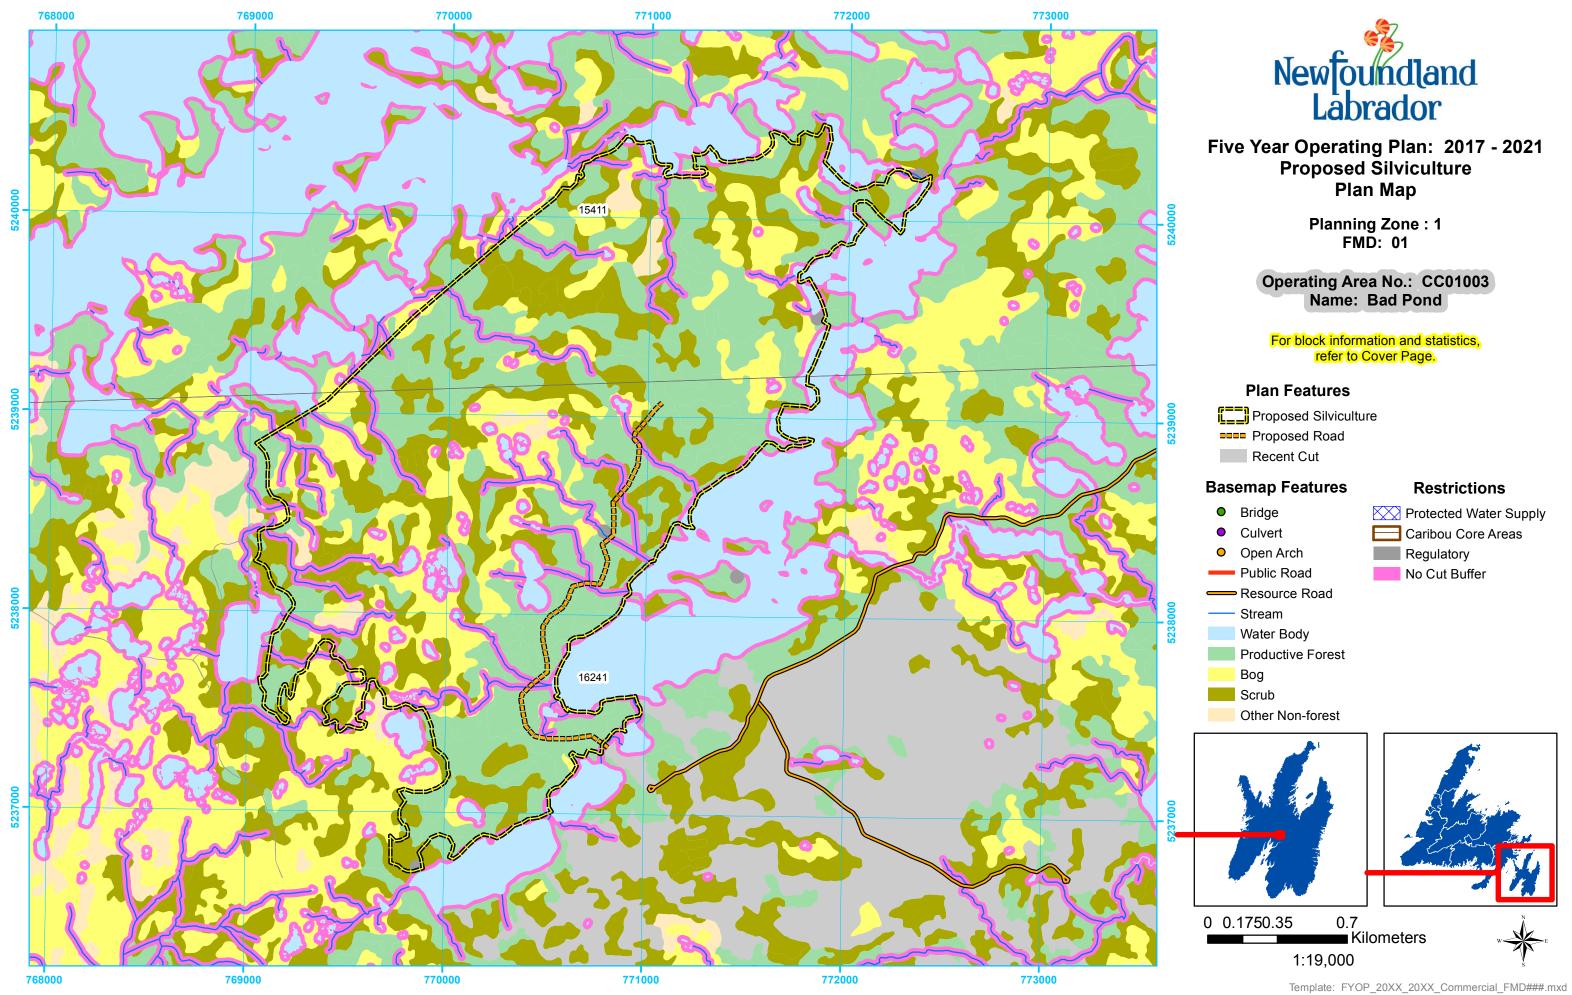

Planning Zone : 1 FMD: 01

Operating Area No.: CC01001 Name: Rod and Gun Club

For block information and statistics, refer to Cover Page.

- Proposed Silviculture
- Proposed Road
- Recent Cut

## **Basemap Features**

- Bridge
- Culvert 0
- Open Arch 0
- Public Road
- Resource Road
- ----- Stream
- Water Body
- Productive Forest
- Bog
- Scrub
- Other Non-forest

- Protected Water Supply
- Caribou Core Areas
- Regulatory
- No Cut Buffer