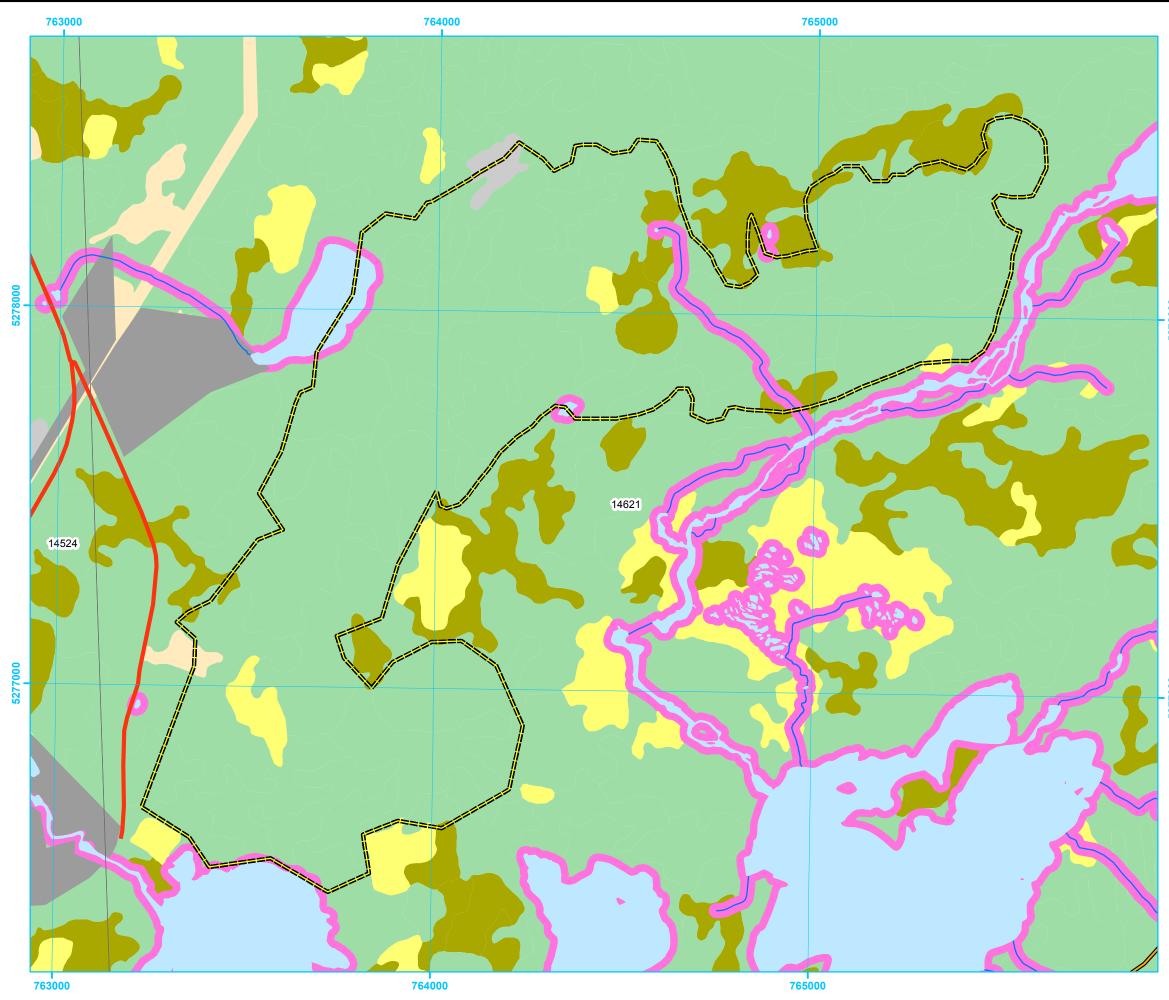

o Cover Page.



Proposed Silviculture

- Proposed Road
- Recent Cut

## **Basemap Features**

- Bridge
- Culvert
- Open Arch
- Public Road
- ----- Stream
- Water Body
- Productive Forest
- Bog
- Scrub
  - Other Non-forest



- Protected Water Supply
- Caribou Core Areas
- Regulatory
- No Cut Buffer





































Planning Zone : 1 FMD: 01

Operating Area No.: CC01032 Name: Spread Eagle Brook

For block information and statistics, refer to Cover Page.



Proposed Silviculture

- Proposed Road
- Recent Cut

## **Basemap Features**

- Bridge
- Culvert
- Open Arch
- Public Road
- Resource Road
- Stream
- Water Body
- Productive Forest
- Bog
- Scrub
  - Other Non-forest



- Protected Water Supply
- Caribou Core Areas
- Regulatory
- No Cut Buffer





























Planning Zone : 1 FMD: 01

Operating Area No.: CC01036 Name: Beaver Pond A

For block information and statistics, refer to Cover Page.



### **Plan Features**

Proposed Silviculture

- Proposed Road
- Recent Cut

### **Basemap Features**

- Bridge
- Culvert
- Open Arch
- Public Road
- Resource Road
- Stream
- Water Body
- Productive Forest
- Bog
- Scrub
  - Other Non-forest



- Protected Water Supply
- Caribou Core Areas
- Regulatory
- No Cut Buffer







# Five Year Operating Plan: 2017 - 2021 Proposed Silviculture Plan Map

Planning Zone : 1 FMD: 01

Operating Area No.: CC01037 Name: White Hills Pond

For block information and statistics, refer to Cover Page.

## **Plan Features**

Proposed Silviculture

- Proposed Road
- Recent Cut

## **Basemap Features**

- Bridge
- Culvert
- O