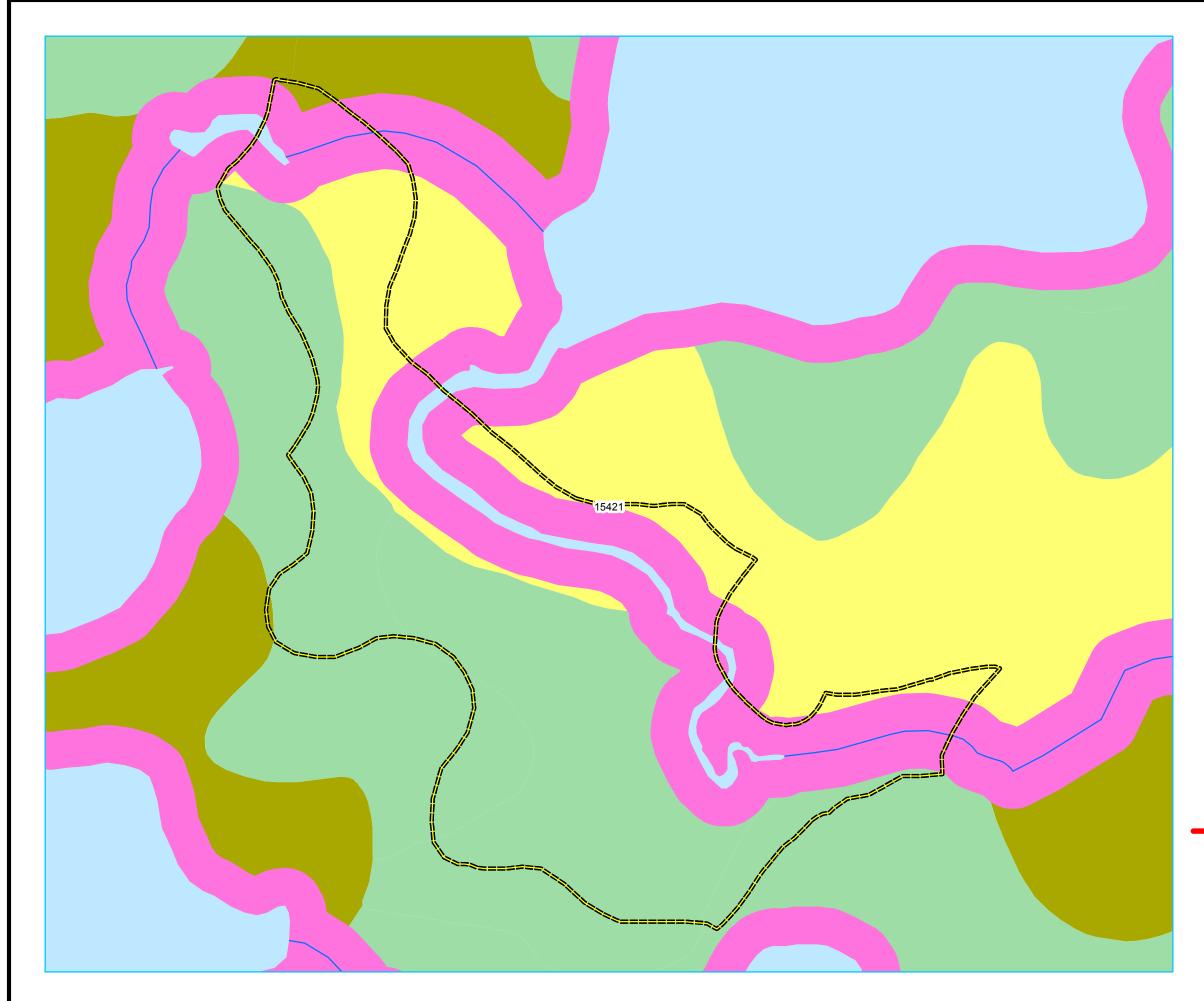

# Five Year Operating Plan: 2017 - 2021 Proposed Silviculture Plan Map

Planning Zone : 1 FMD: 01

Operating Area No.: CC01014 Name: Neil's Pond

For block information and statistics, refer to Cover Page.

Proposed Silviculture

- Proposed Road
- Recent Cut

## **Basemap Features**

- Bridge
- Culvert
- Open Arch
- Public Road
- Resource Road
- ----- Stream
- Water Body
- Productive Forest
- Bog
- Scrub
  - Other Non-forest

- Protected Water Supply
- Caribou Core Areas
- Regulatory
- No Cut Buffer