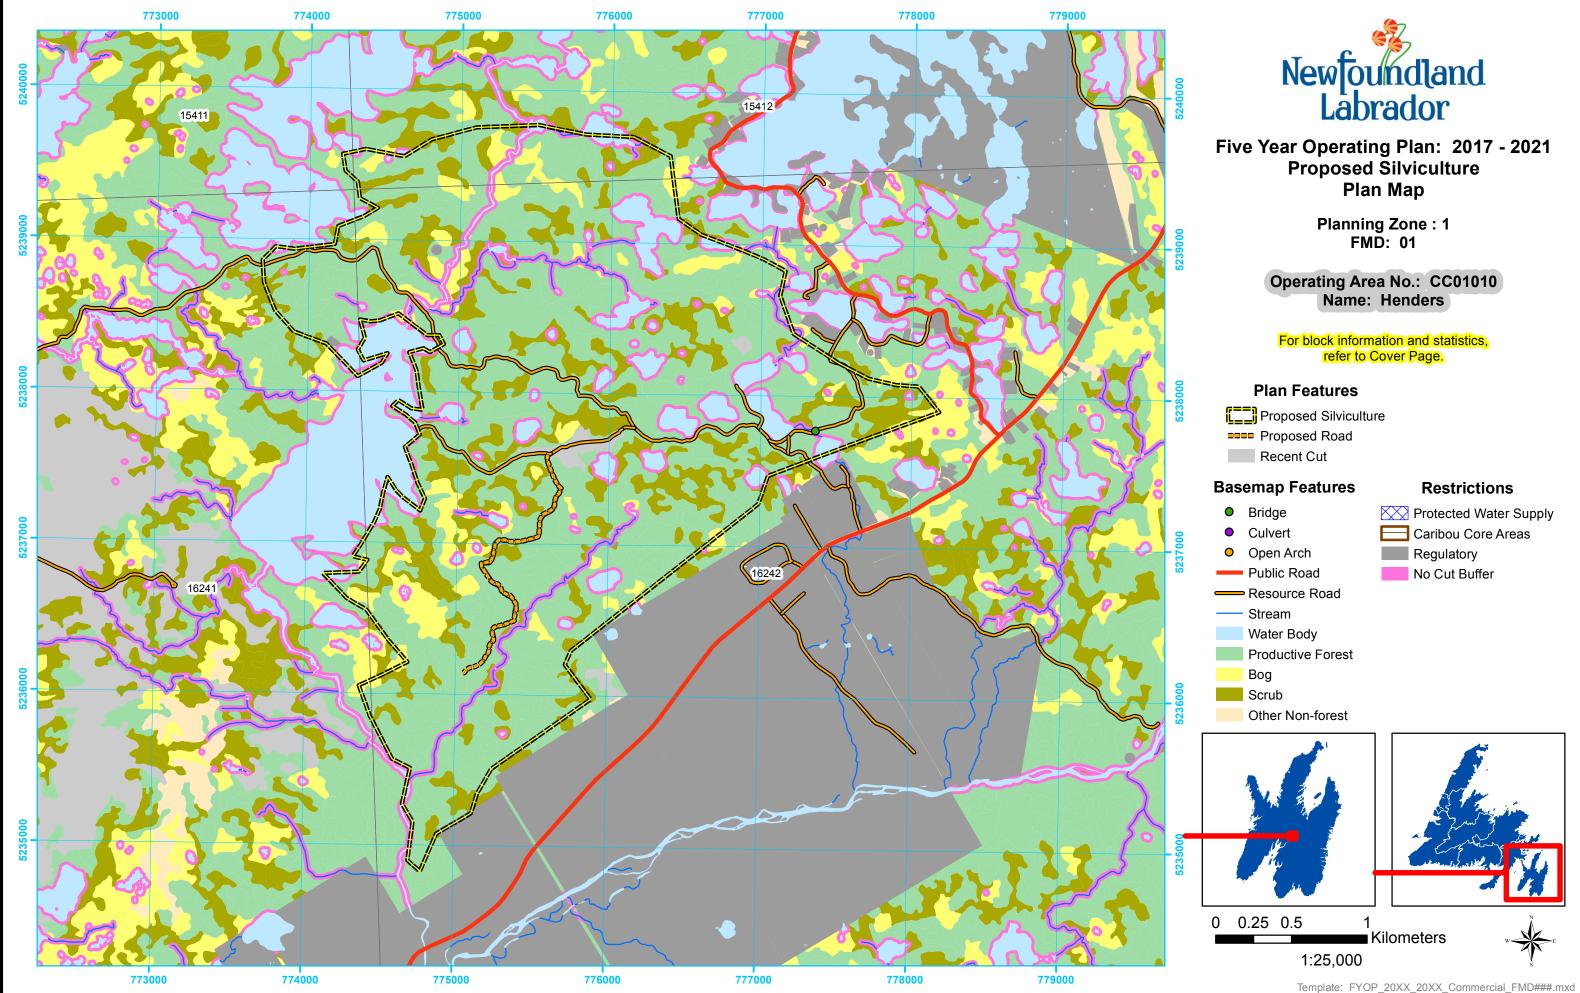

Planning Zone : 1 FMD: 01

Operating Area No.: CC01008 Name: Island Pond Ridge

1:50,000

Template: FYOP\_20XX\_20XX\_Commercial\_FMD###.mxd

Planning Zone : 1 FMD: 01

Operating Area No.: CC01013 Name: Keough's Gully