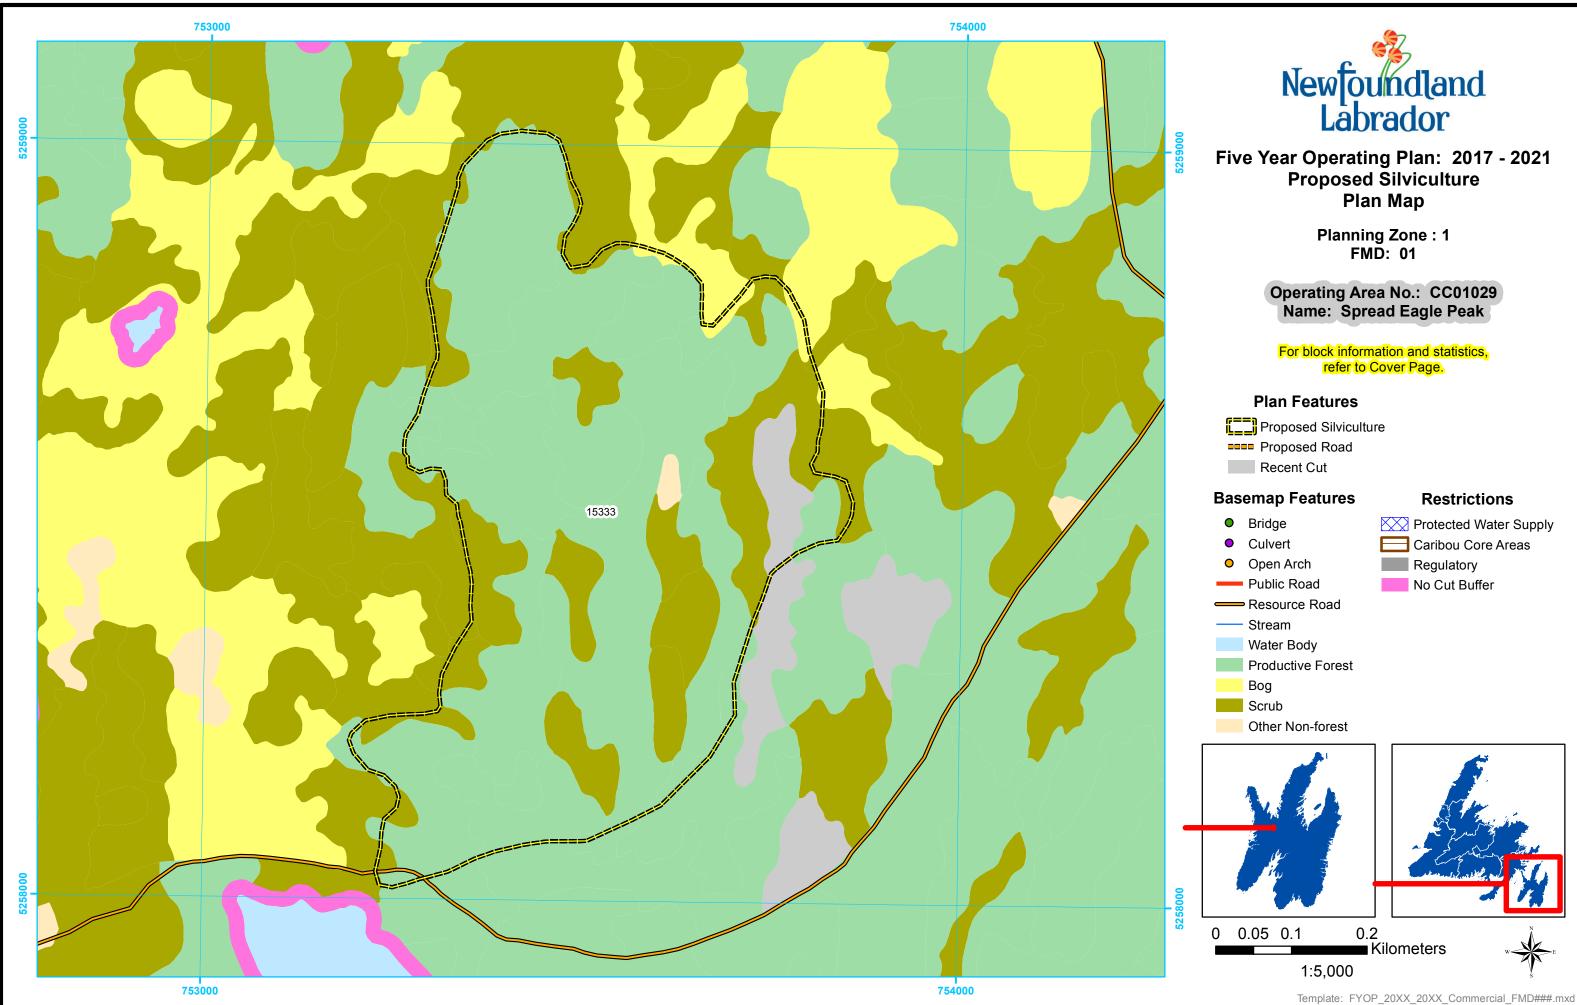

Planning Zone : 1 FMD: 01

Operating Area No.: CC01032 Name: Spread Eagle Brook

For block information and statistics, refer to Cover Page.

Proposed Silviculture

- Proposed Road
- Recent Cut

## **Basemap Features**

- Bridge
- Culvert
- Open Arch
- Public Road
- Resource Road
- Stream
- Water Body
- Productive Forest
- Bog
- Scrub
  - Other Non-forest

- Protected Water Supply
- Caribou Core Areas
- Regulatory
- No Cut Buffer