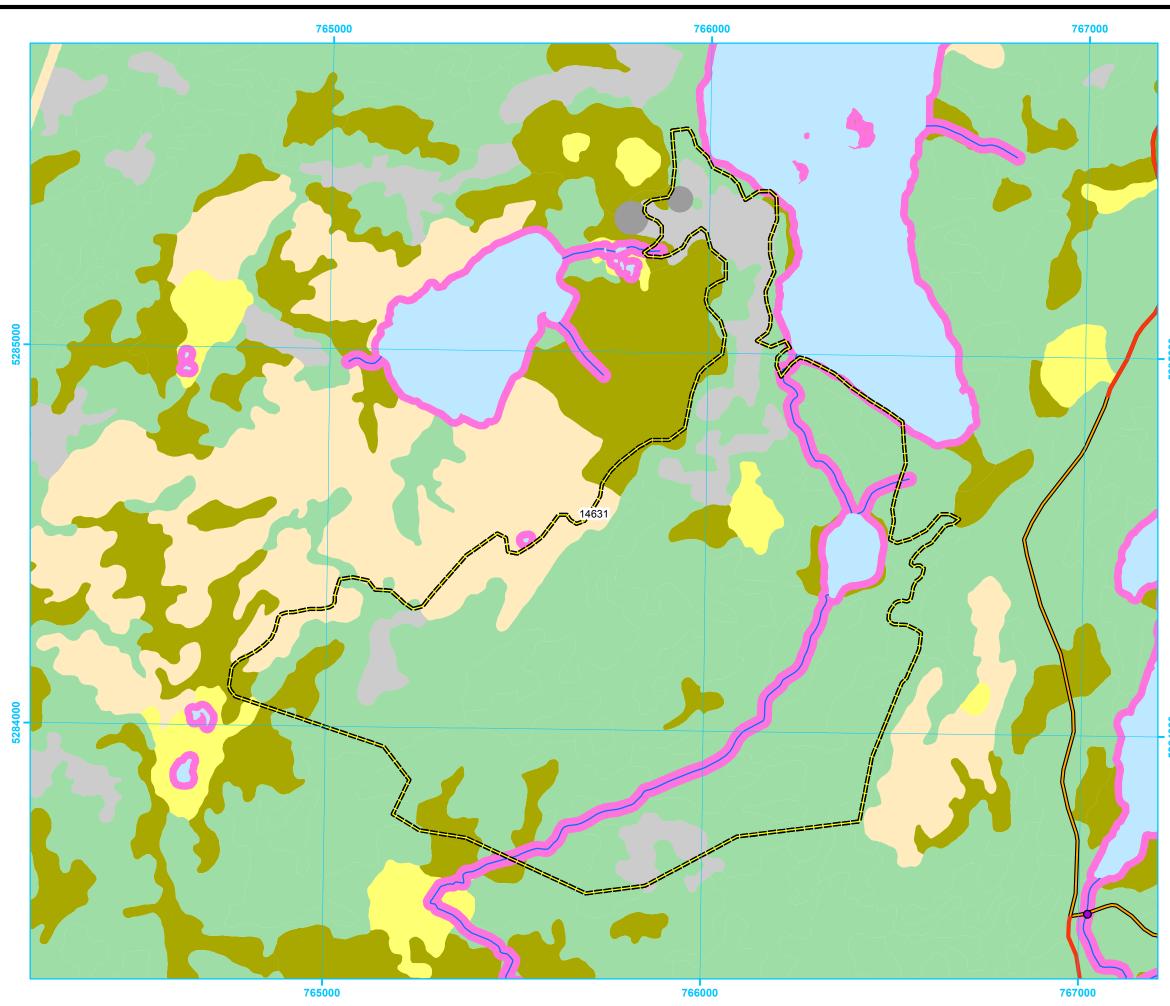

Planning Zone : 1 FMD: 01

Operating Area No.: CC01001 Name: Rod and Gun Club

For block information and statistics, refer to Cover Page.

- Proposed Silviculture
- Proposed Road
- Recent Cut

## **Basemap Features**

- Bridge
- Culvert 0
- Open Arch 0
- Public Road
- Resource Road
- ----- Stream
- Water Body
- Productive Forest
- Bog
- Scrub
- Other Non-forest

- Protected Water Supply
- Caribou Core Areas
- Regulatory
- No Cut Buffer