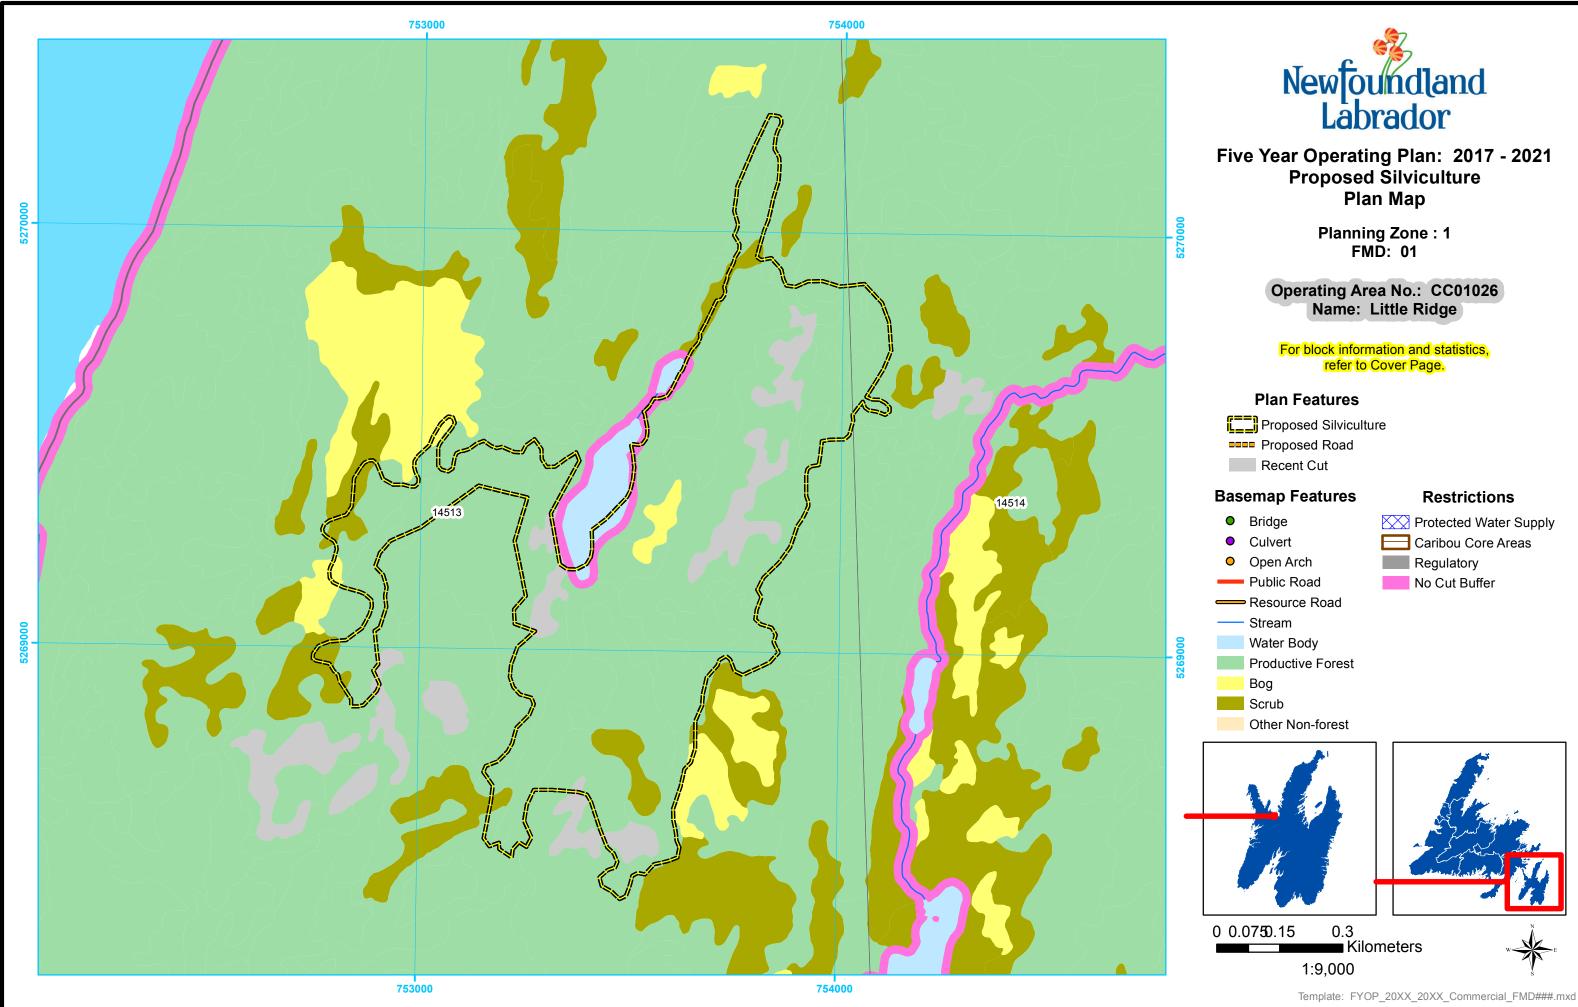

Planning Zone : 1 FMD: 01

Operating Area No.: CC01036 Name: Beaver Pond A

For block information and statistics, refer to Cover Page.

### **Plan Features**

Proposed Silviculture

- Proposed Road
- Recent Cut

### **Basemap Features**

- Bridge
- Culvert
- Open Arch
- Public Road
- Resource Road
- Stream
- Water Body
- Productive Forest
- Bog
- Scrub
  - Other Non-forest

- Protected Water Supply
- Caribou Core Areas
- Regulatory
- No Cut Buffer