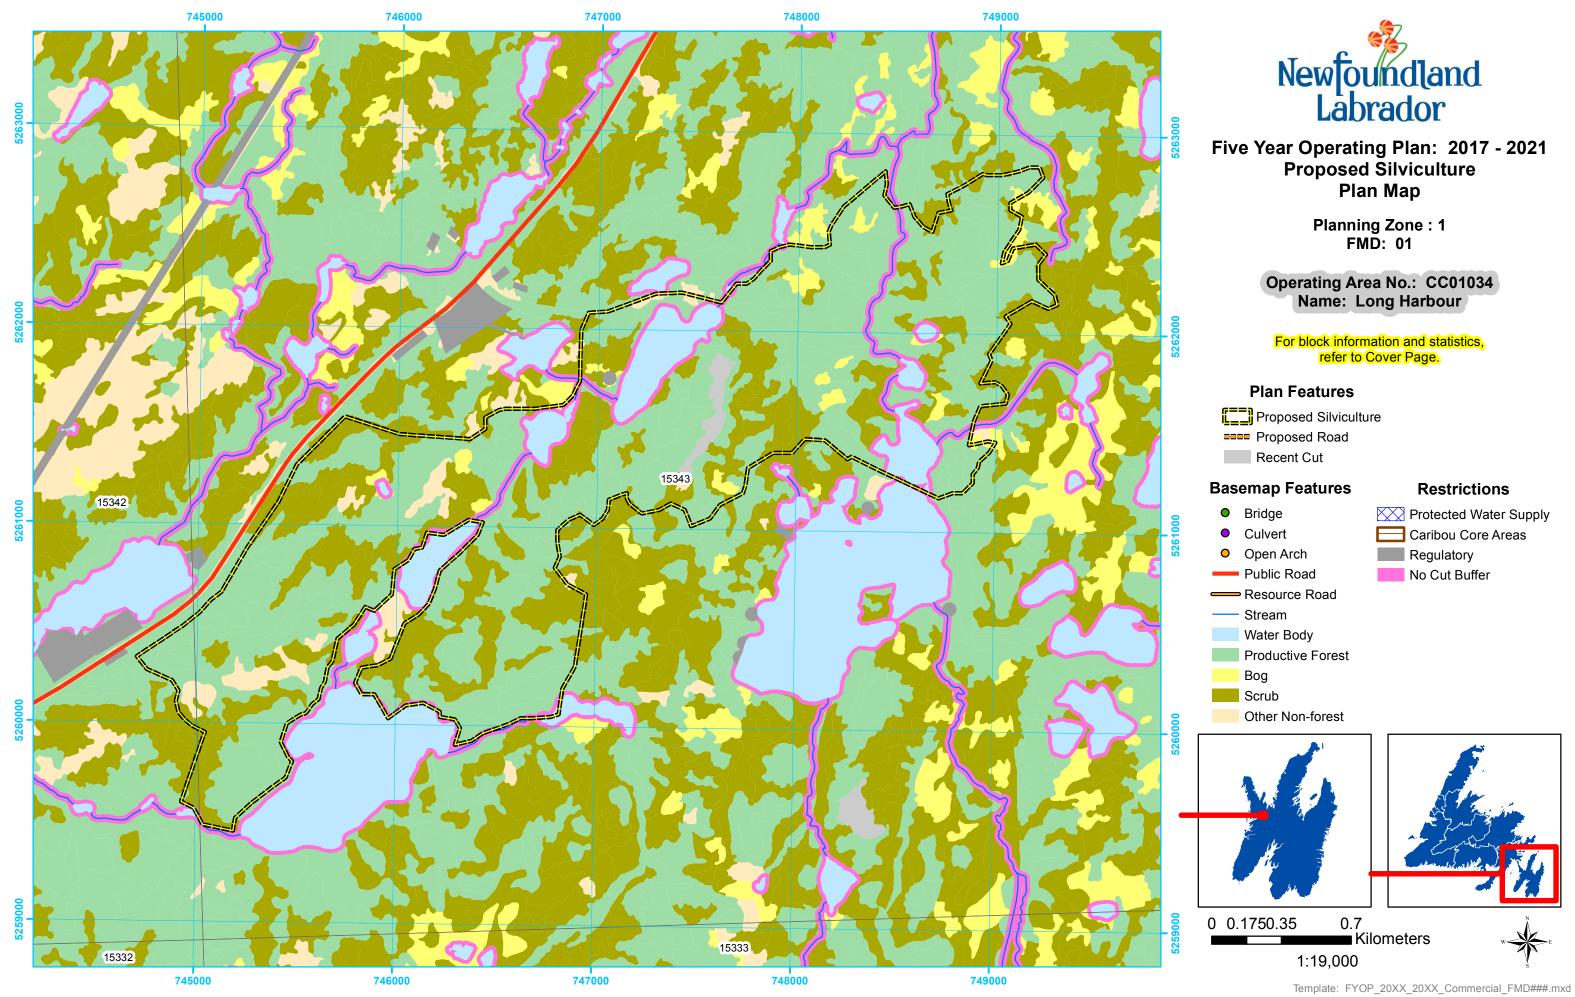

stics, refer to Cover Page.



Proposed Silviculture

- Proposed Road
- Recent Cut

## **Basemap Features**

- Bridge
- Culvert
- Open Arch
- Public Road
- ----- Stream
- Water Body
- Productive Forest
- Bog
- Scrub
  - Other Non-forest



- Protected Water Supply
- Caribou Core Areas
- Regulatory
- No Cut Buffer





































Planning Zone : 1 FMD: 01

Operating Area No.: CC01032 Name: Spread Eagle Brook

For block information and statistics, refer to Cover Page.



Proposed Silviculture

- Proposed Road
- Recent Cut

## **Basemap Features**

- Bridge
- Culvert
- Open Arch
- Public Road
- Resource Road
- Stream
- Water Body
- Productive Forest
- Bog
- Scrub
  - Other Non-forest



- Protected Water Supply
- Caribou Core Areas
- Regulatory
- No Cut Buffer





























Planning Zone : 1 FMD: 01

Operating Area No.: CC01036 Name: Beaver Pond A

For block information and statistics, refer to Cover Page.



### **Plan Features**

Proposed Silviculture

- Proposed Road
- Recent Cut

### **Basemap Features**

- Bridge
- Culvert
- Open Arch
- Public Road
- Resource Road
- Stream
- Water Body
- Productive Forest
- Bog
- Scrub
  - Other Non-forest



- Protected Water Supply
- Caribou Core Areas
- Regulatory
- No Cut Buffer







# Five Year Operating Plan: 2017 - 2021 Proposed Silviculture Plan Map

Planning Zone : 1 FMD: 01

Operating Area No.: CC01037 Name: White Hills Pond

For block information and statistics, refer to Cover Page.

## **Plan Features**

Proposed Silviculture

- Proposed Road
- Recent Cut

## **Basemap Features**

- Bridge