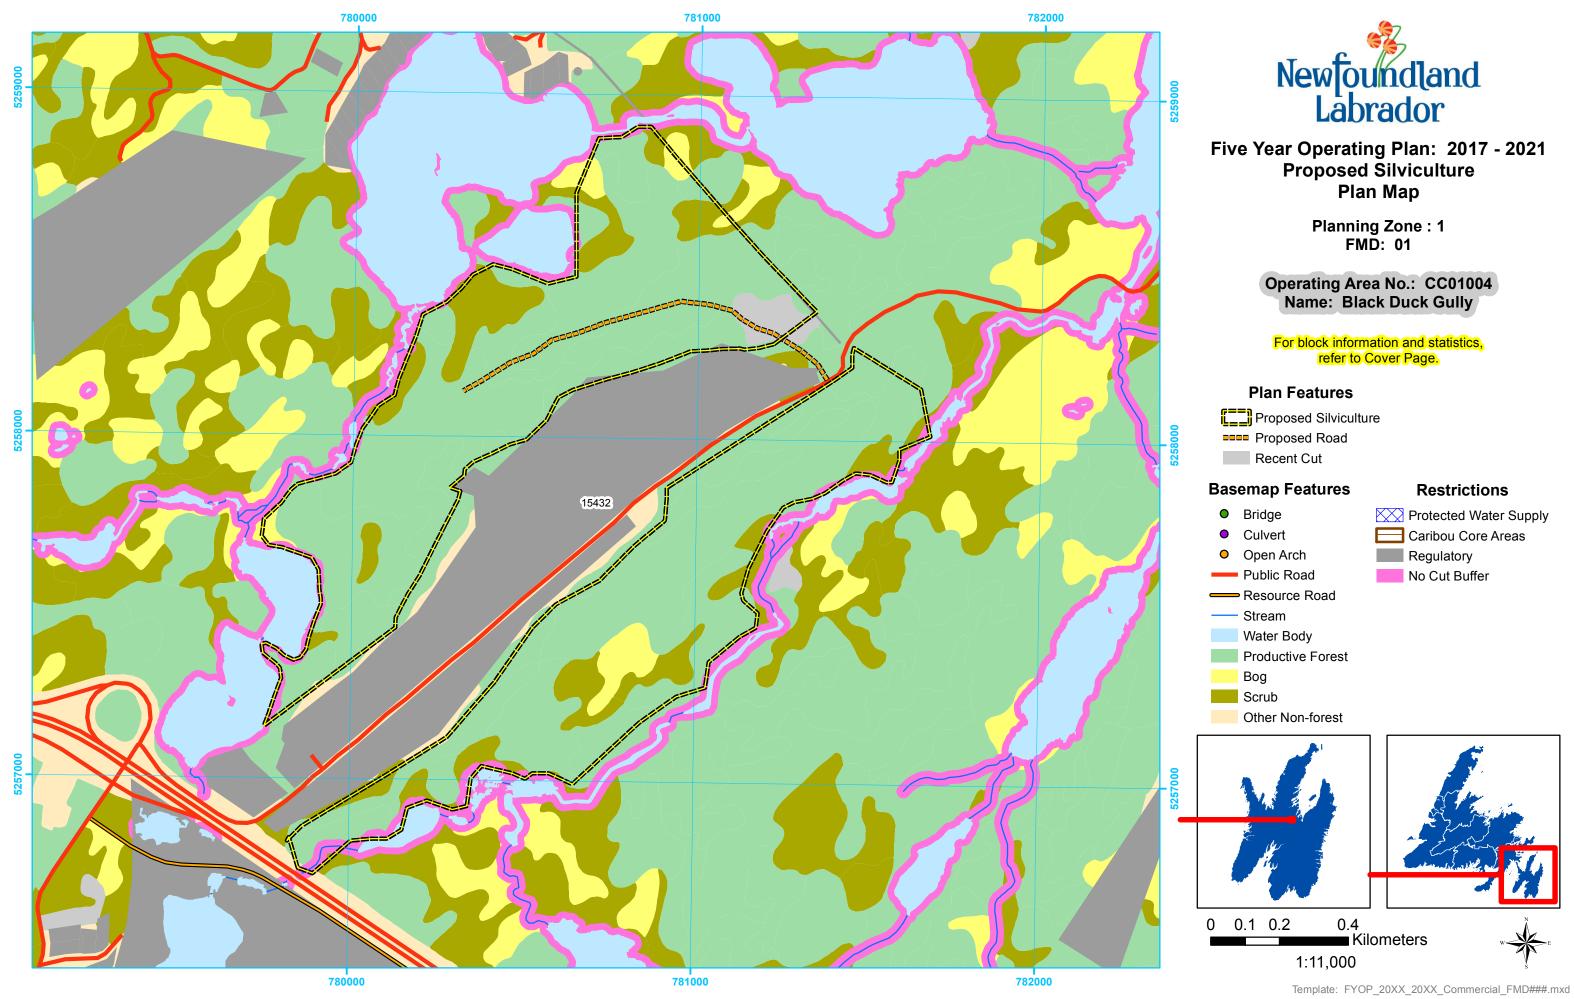

Planning Zone : 1 FMD: 01

Operating Area No.: CC01008 Name: Island Pond Ridge

1:50,000

Template: FYOP\_20XX\_20XX\_Commercial\_FMD###.mxd

Planning Zone : 1 FMD: 01

Operating Area No.: CC01013 Name: Keough's Gully

For block information and statistics, refer to Cover Page.

Proposed Silviculture

- Proposed Road
- Recent Cut

## **Basemap Features**

- Bridge
- Culvert
- Open Arch
- Public Road
- Resource Road
- Stream
- Water Body
- Productive Forest
- Bog
- Scrub
  - Other Non-forest

- Protected Water Supply
- Caribou Core Areas
- Regulatory
- No Cut Buffer