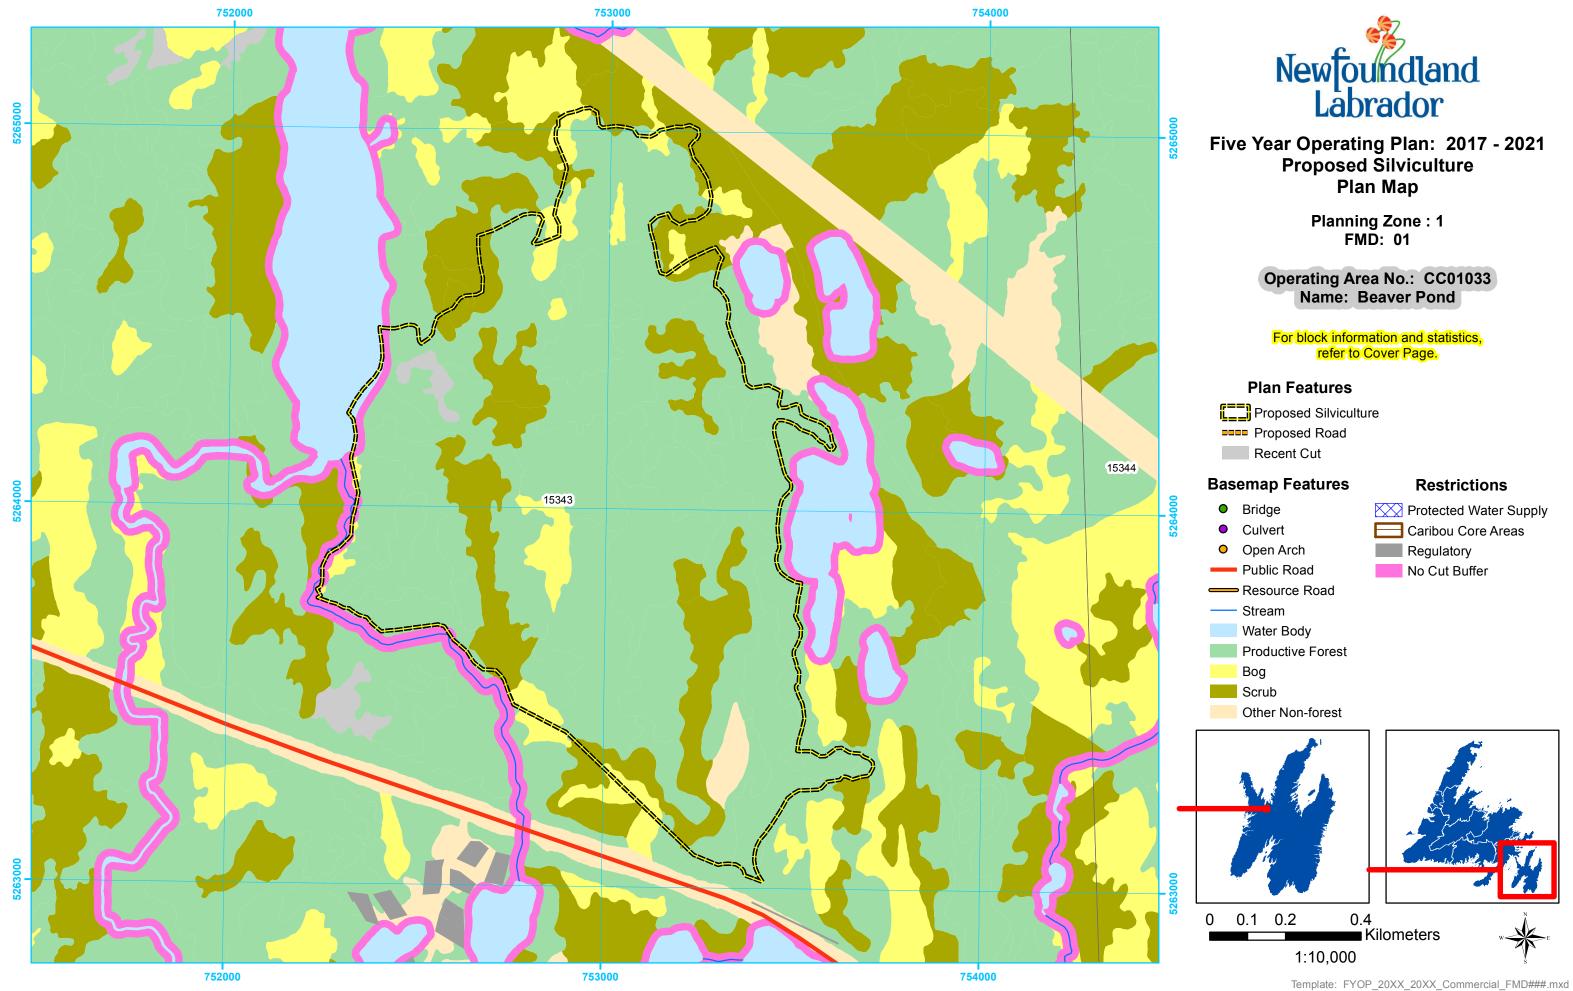

Planning Zone : 1 FMD: 01

Operating Area No.: CC01036 Name: Beaver Pond A

For block information and statistics, refer to Cover Page.

### **Plan Features**

Proposed Silviculture

- Proposed Road
- Recent Cut

### **Basemap Features**

- Bridge
- Culvert
- Open Arch
- Public Road
- Resource Road
- Stream
- Water Body
- Productive Forest
- Bog
- Scrub
  - Other Non-forest

- Protected Water Supply
- Caribou Core Areas
- Regulatory
- No Cut Buffer