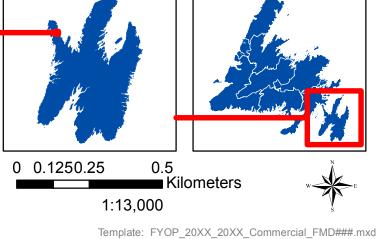

Planning Zone : 1 FMD: 01

Operating Area No.: CC01032 Name: Spread Eagle Brook

For block information and statistics, refer to Cover Page.

Proposed Silviculture

- Proposed Road
- Recent Cut

## **Basemap Features**

- Bridge
- Culvert
- Open Arch
- Public Road
- Resource Road
- Stream
- Water Body
- Productive Forest
- Bog
- Scrub
  - Other Non-forest

- Protected Water Supply
- Caribou Core Areas
- Regulatory
- No Cut Buffer