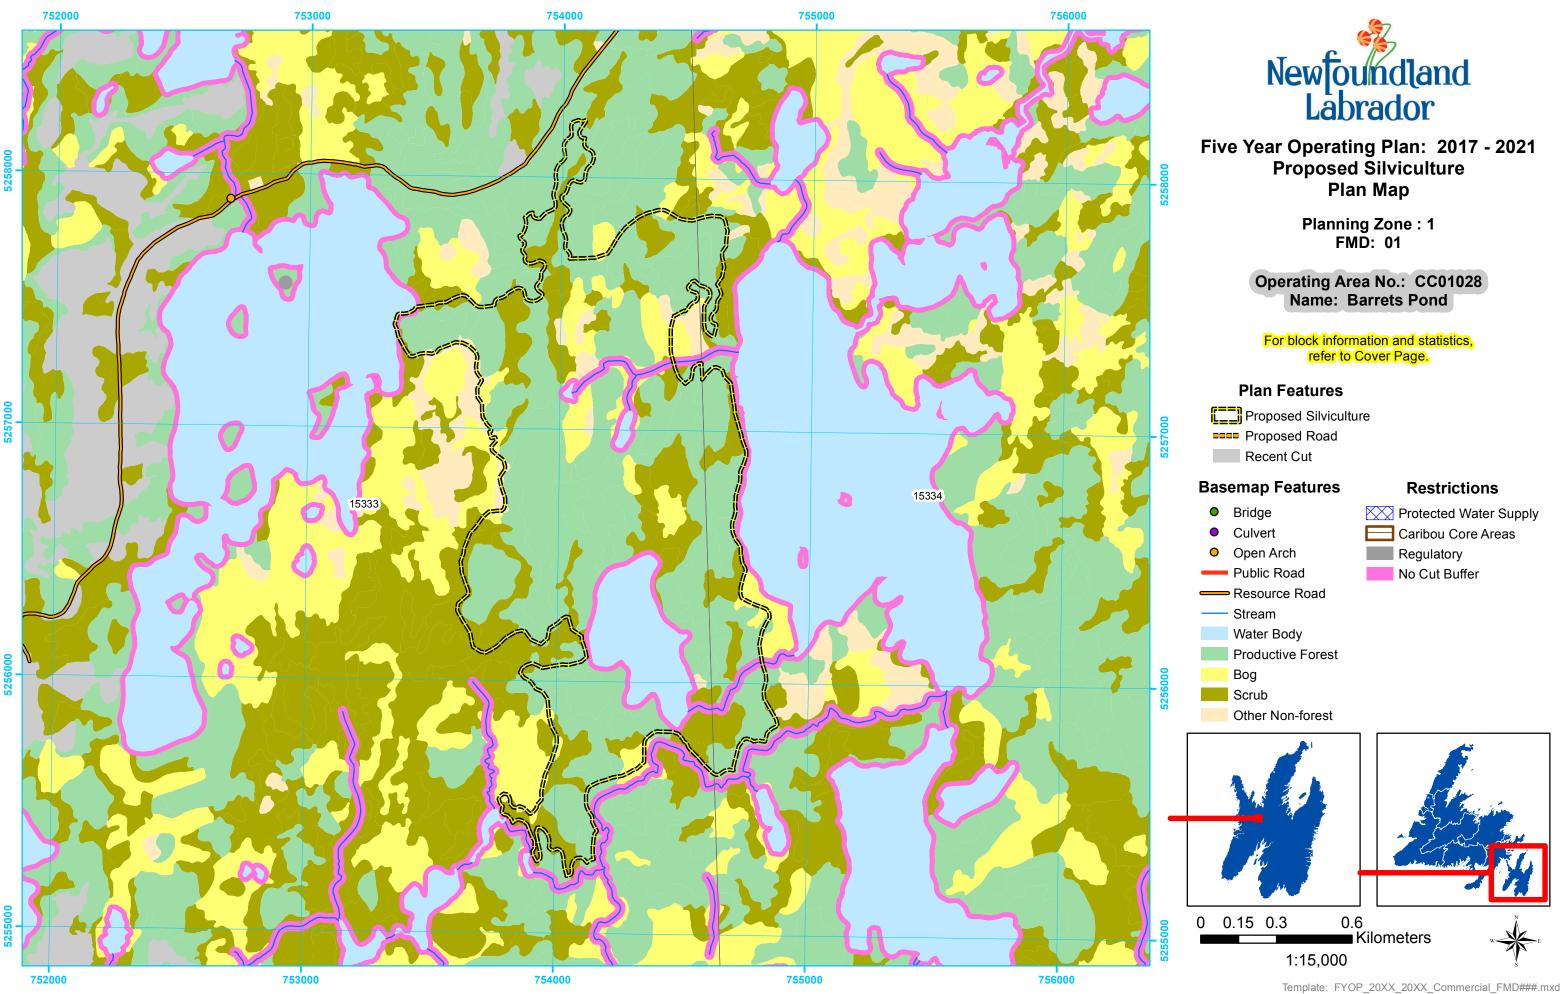

Planning Zone : 1 FMD: 01

Operating Area No.: CC01032 Name: Spread Eagle Brook

For block information and statistics, refer to Cover Page.

Proposed Silviculture

- Proposed Road
- Recent Cut

## **Basemap Features**

- Bridge
- Culvert
- Open Arch
- Public Road
- Resource Road
- Stream
- Water Body
- Productive Forest
- Bog
- Scrub
  - Other Non-forest

- Protected Water Supply
- Caribou Core Areas
- Regulatory
- No Cut Buffer