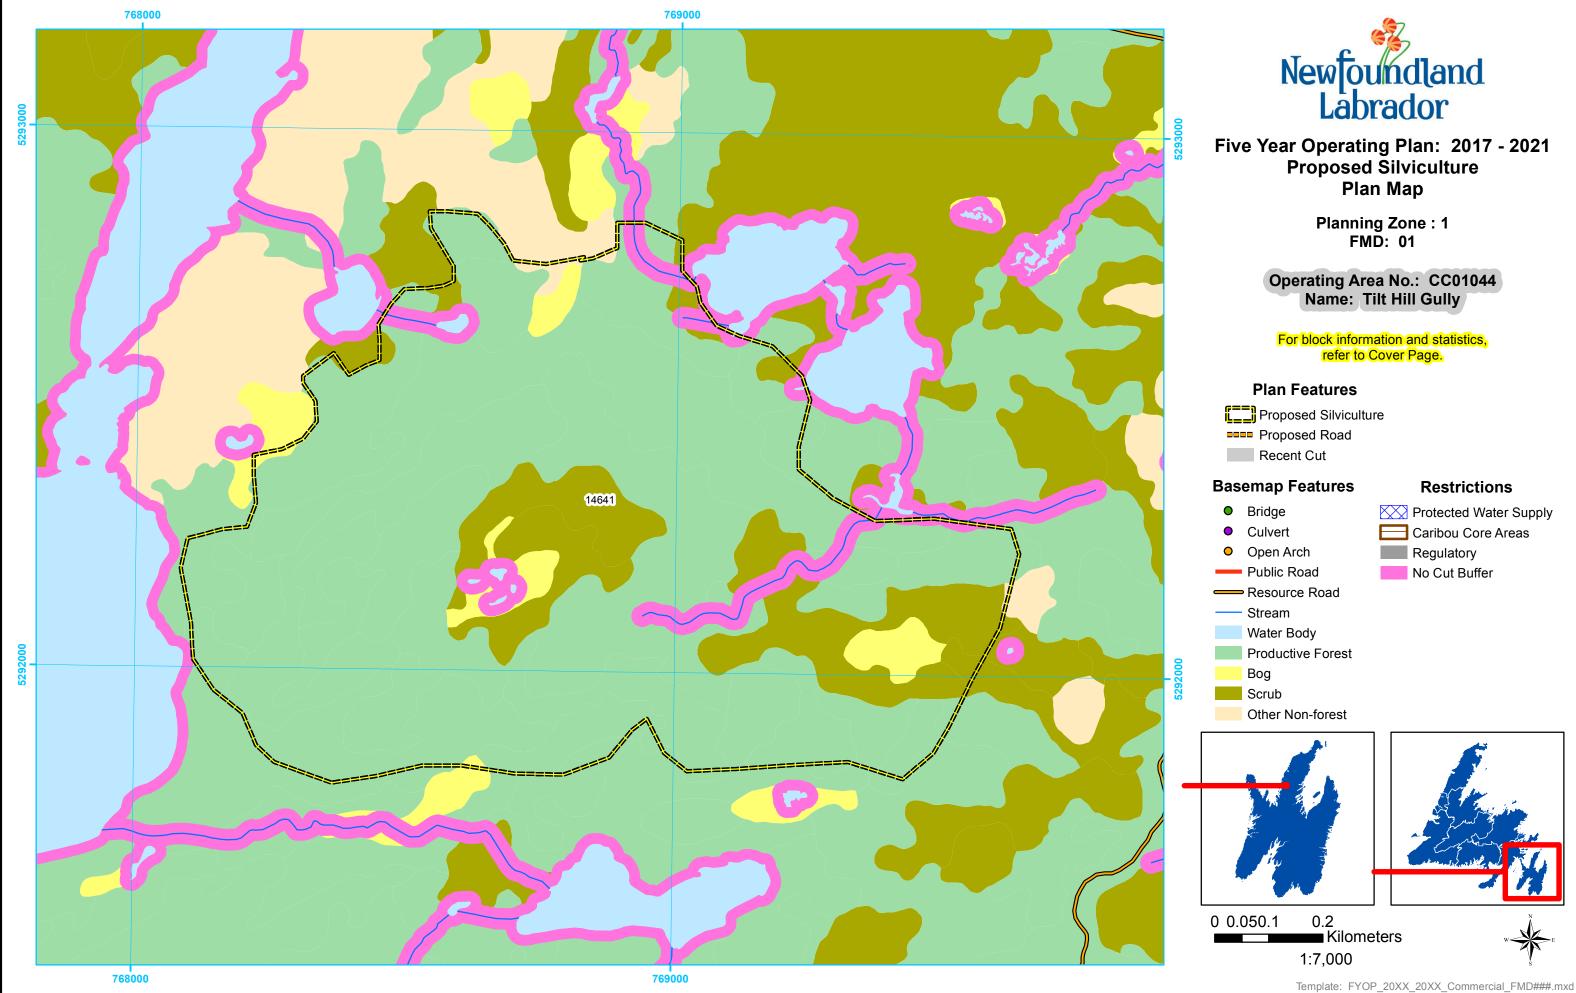

# Five Year Operating Plan: 2017 - 2021 Proposed Silviculture Plan Map

Planning Zone : 1 FMD: 01

Operating Area No.: CC01043 Name: Pitchers Pond

For block information and statistics, refer to Cover Page.

## **Plan Features**

- Proposed Silviculture
- Proposed Road
- Recent Cut

## **Basemap Features**

- Bridge
- Culvert
- Open Arch
- Public Road
- Resource Road
- ----- Stream
- Water Body
- Productive Forest
- Bog
- Scrub
  - Other Non-forest

- Protected Water Supply
- Caribou Core Areas
- Regulatory
- No Cut Buffer