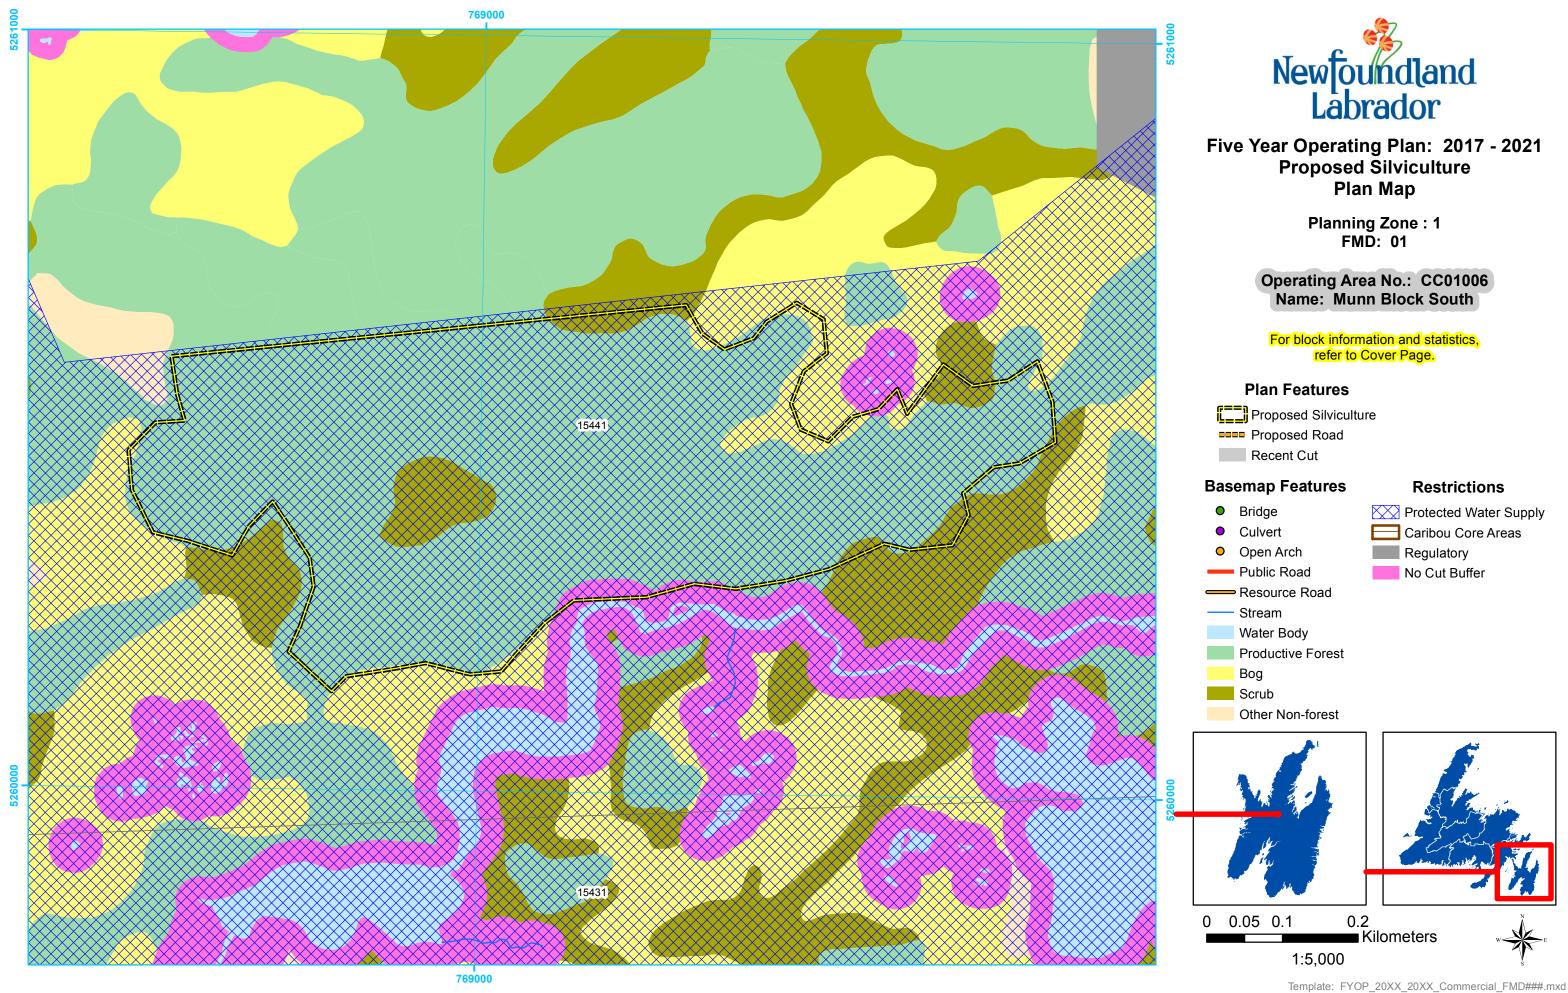

Planning Zone : 1 FMD: 01

Operating Area No.: CC01015 Name: Mushroom Gully

For block information and statistics, refer to Cover Page.

## **Plan Features**

Proposed Silviculture

- Proposed Road
- Recent Cut

### **Basemap Features**

- Bridge
- Culvert
- Open Arch
- Public Road
- Resource Road
- ----- Stream
- Water Body
- Productive Forest
- Bog
- Scrub
  - Other Non-forest

# F C F

- Protected Water Supply
- Caribou Core Areas
- Regulatory
- No Cut Buffer

810000