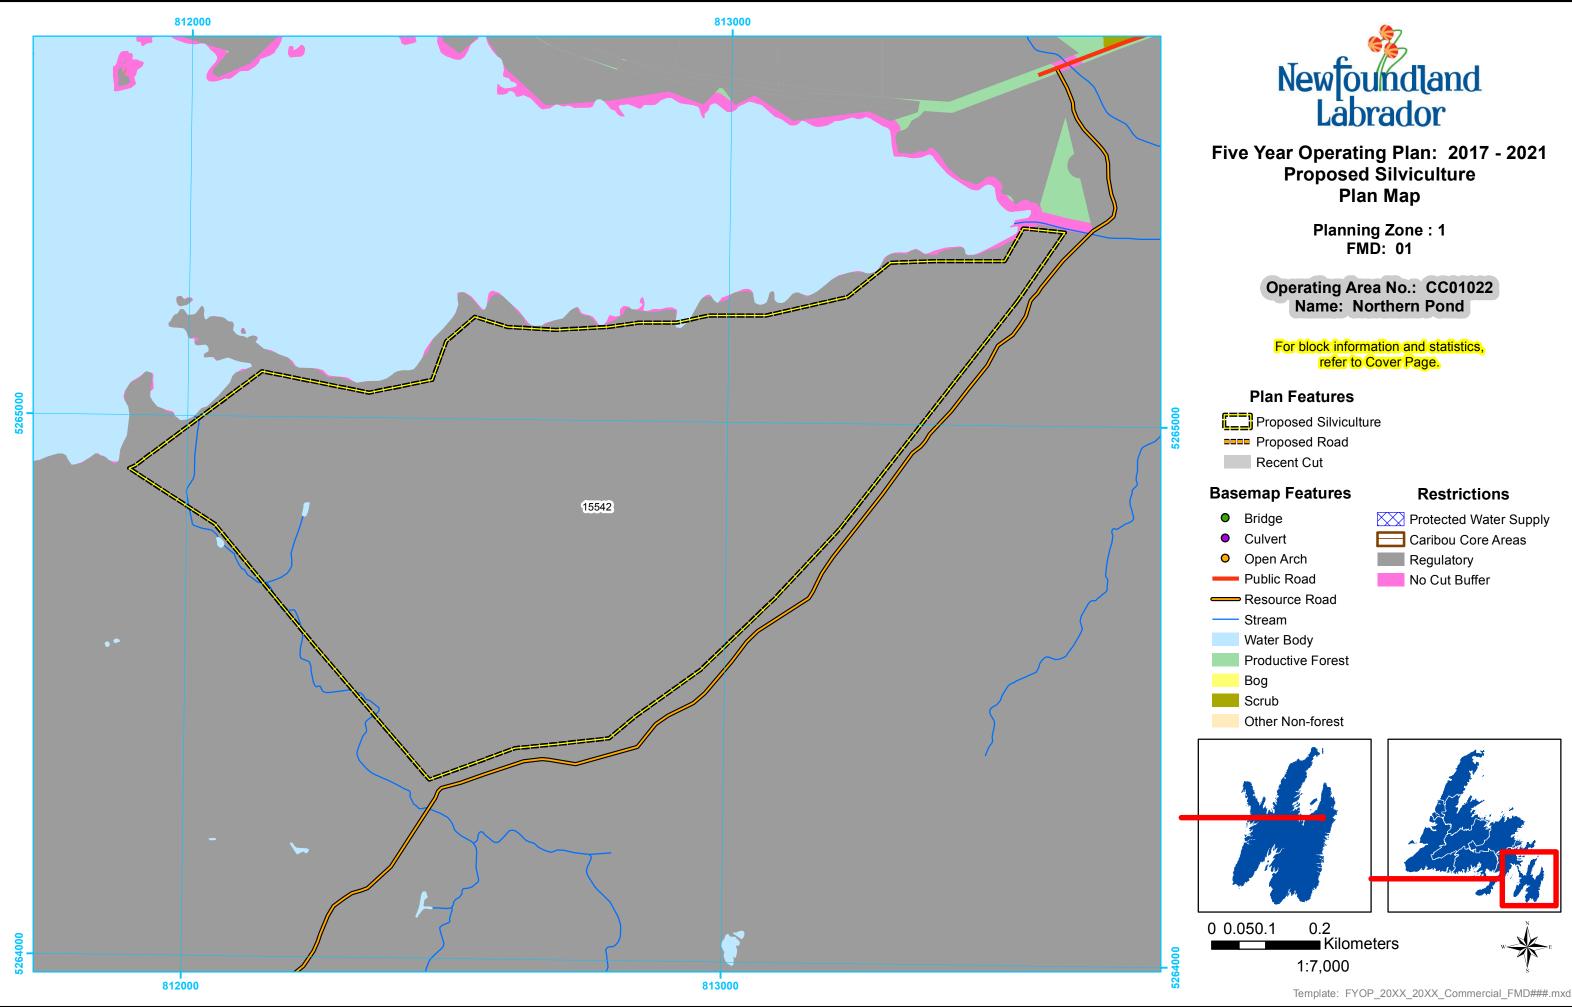

Planning Zone : 1 FMD: 01

Operating Area No.: CC01021 Name: Paddy's Pond

For block information and statistics, refer to Cover Page.

**Plan Features** Proposed Silviculture

- Protected Water Supply

Template: FYOP\_20XX\_20XX\_Commercial\_FMD###.mxd