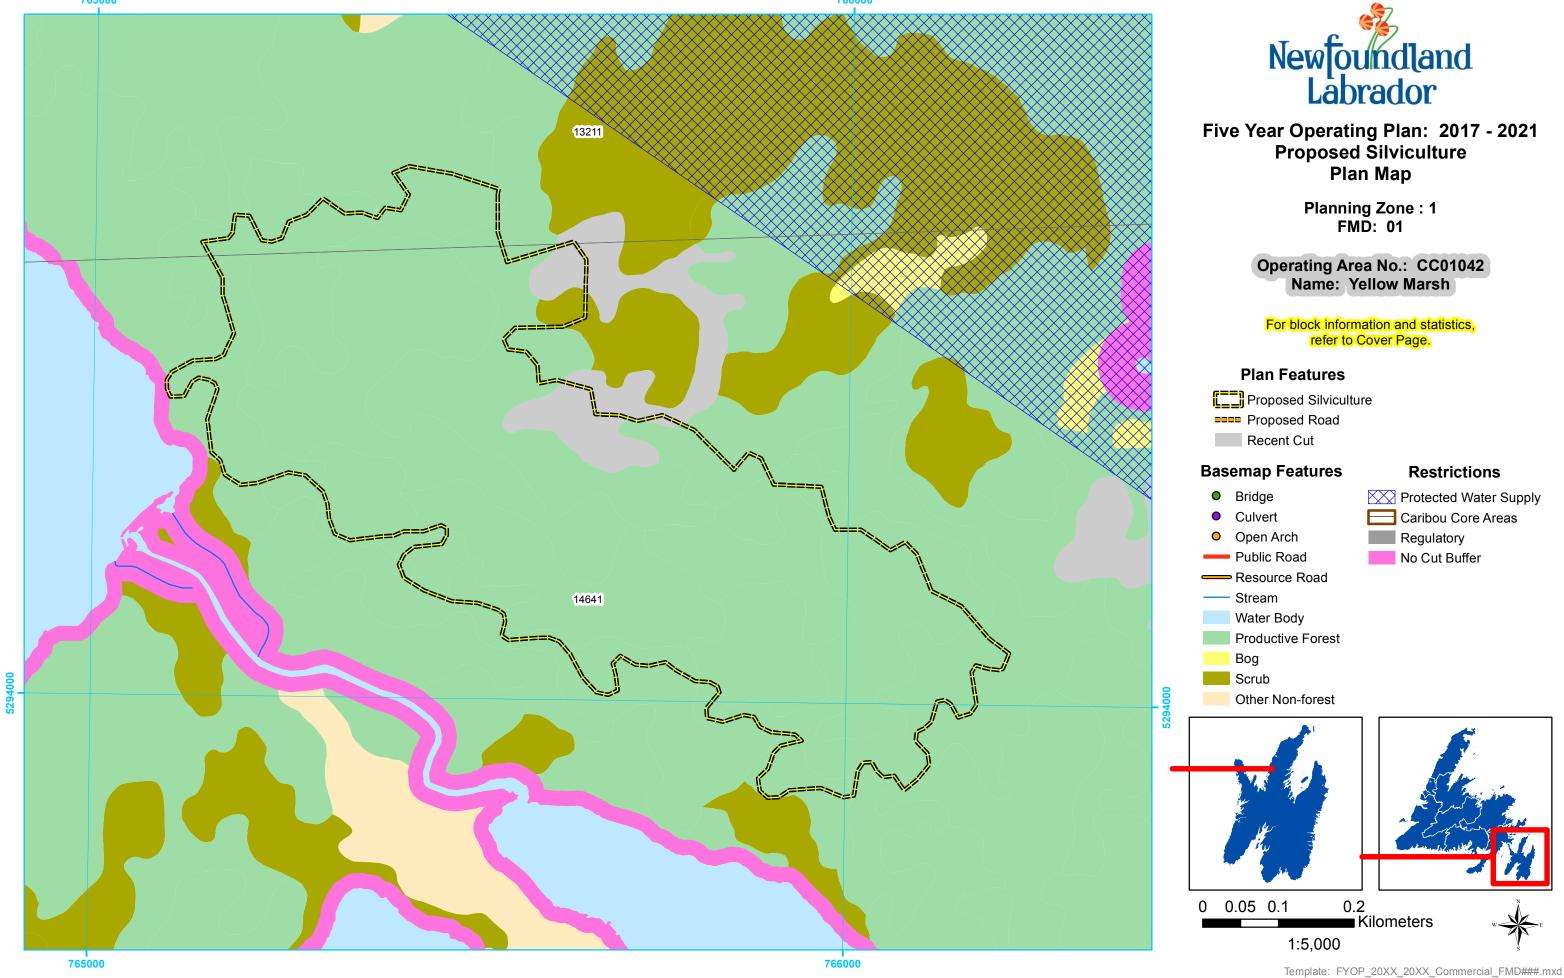

Planning Zone : 1 FMD: 01

Operating Area No.: CC01001 Name: Rod and Gun Club

For block information and statistics, refer to Cover Page.

- Proposed Silviculture
- Proposed Road
- Recent Cut

## **Basemap Features**

- Bridge
- Culvert 0
- Open Arch 0
- Public Road
- Resource Road
- ----- Stream
- Water Body
- Productive Forest
- Bog
- Scrub
- Other Non-forest

- Protected Water Supply
- Caribou Core Areas
- Regulatory
- No Cut Buffer