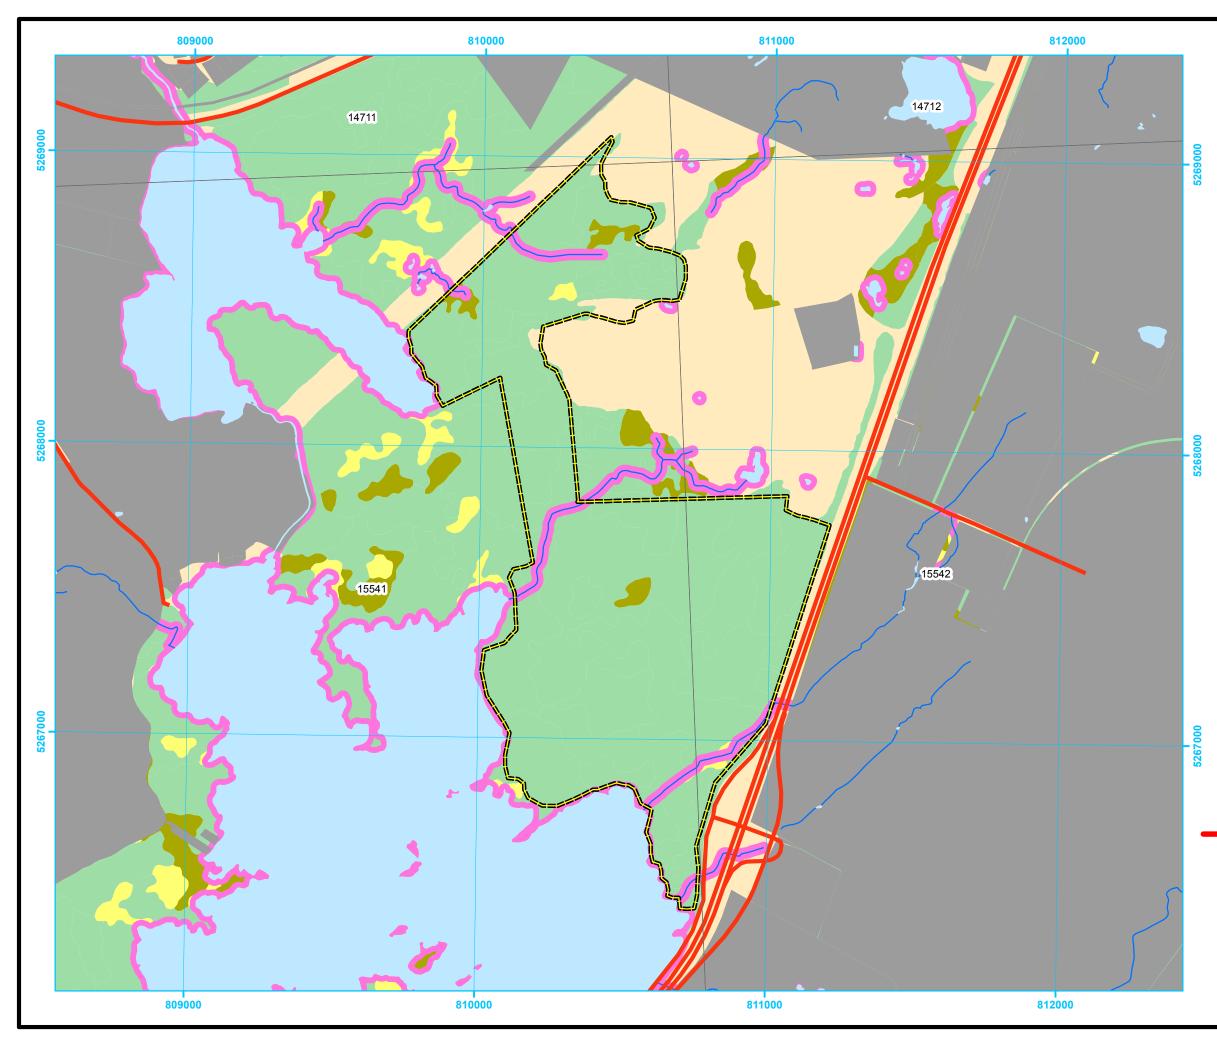

Planning Zone : 1 FMD: 01

Operating Area No.: CC01023 Name: Petty Harbour Long Pond

For block information and statistics, refer to Cover Page.

Proposed Silviculture

- Proposed Road
- Recent Cut

## **Basemap Features**

- Bridge
- Culvert
- Open Arch
- Public Road
- Resource Road
- Stream
- Water Body
- Productive Forest
- Bog
- Scrub
  - Other Non-forest

- Protected Water Supply
- Caribou Core Areas
- Regulatory
- No Cut Buffer