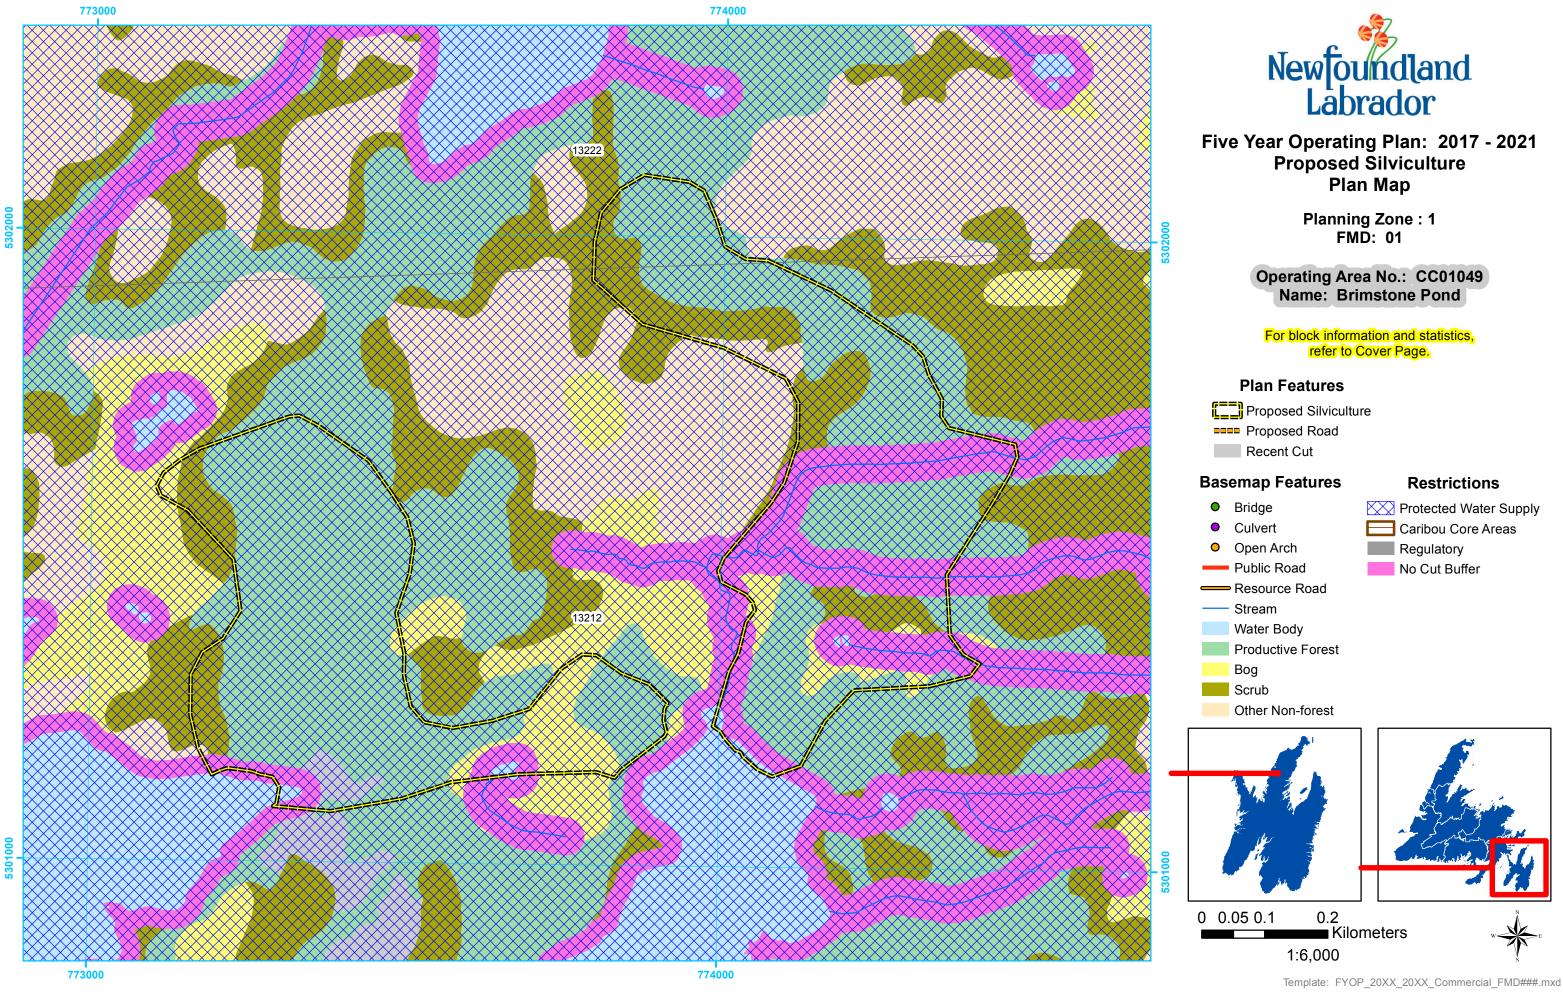

## Five Year Operating Plan: 2017 - 2021 Proposed Silviculture Plan Map

Planning Zone : 1 FMD: 01

Operating Area No.: CC01047 Name: Pierces Pond A

For block information and statistics, refer to Cover Page.

Proposed Silviculture

- Proposed Road
- Recent Cut

## **Basemap Features**

- Bridge
- Culvert
- Open Arch
- Public Road
- Resource Road
- Stream
- Water Body
- Productive Forest
- Bog
- Scrub
  - Other Non-forest

- Protected Water Supply
- Caribou Core Areas
- Regulatory
- No Cut Buffer