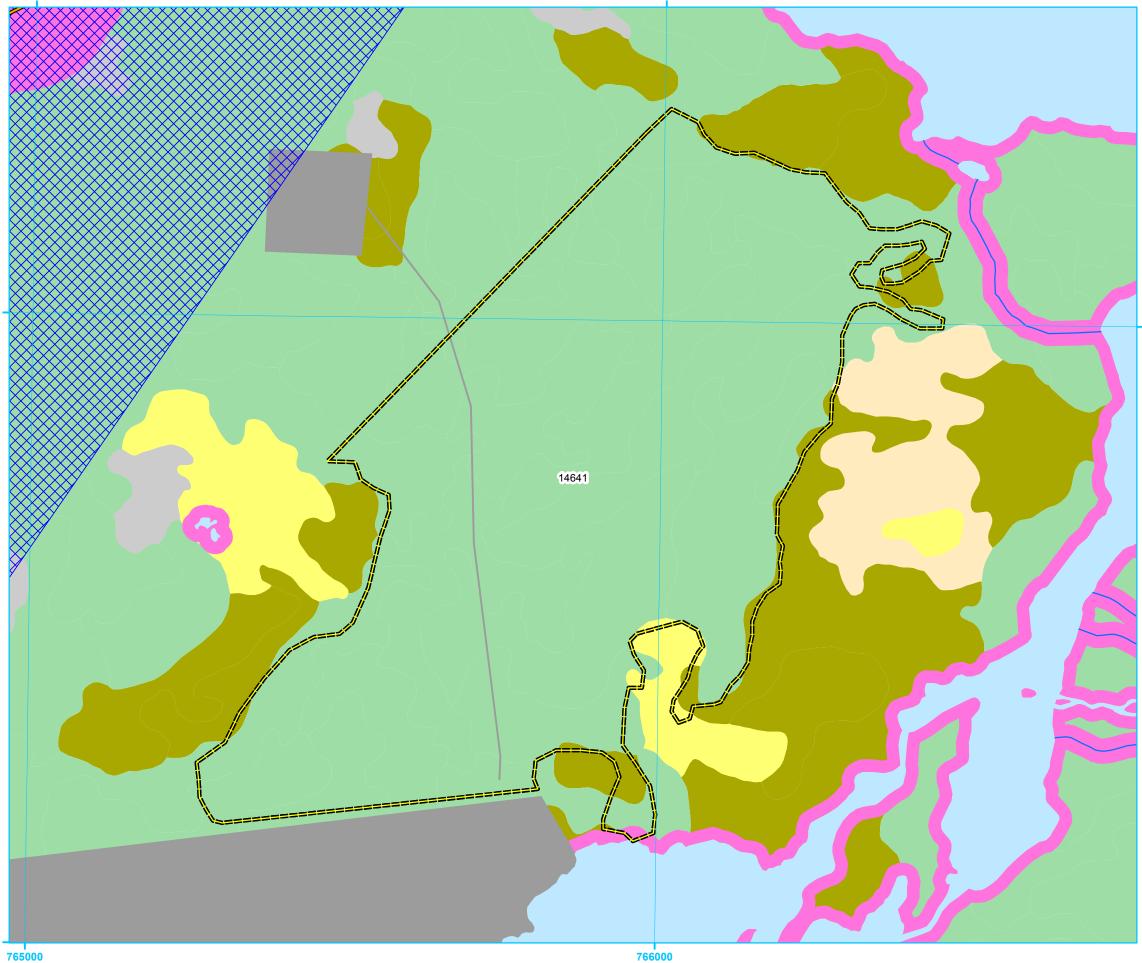

# Five Year Operating Plan: 2017 - 2021 Proposed Silviculture Plan Map

Planning Zone : 1 FMD: 01

Operating Area No.: CC01043 Name: Pitchers Pond

For block information and statistics, refer to Cover Page.

## **Plan Features**

- Proposed Silviculture
- Proposed Road
- Recent Cut

## **Basemap Features**

- Bridge
- Culvert
- Open Arch
- Public Road
- Resource Road
- ----- Stream
- Water Body
- Productive Forest
- Bog
- Scrub
  - Other Non-forest

- Protected Water Supply
- Caribou Core Areas
- Regulatory
- No Cut Buffer