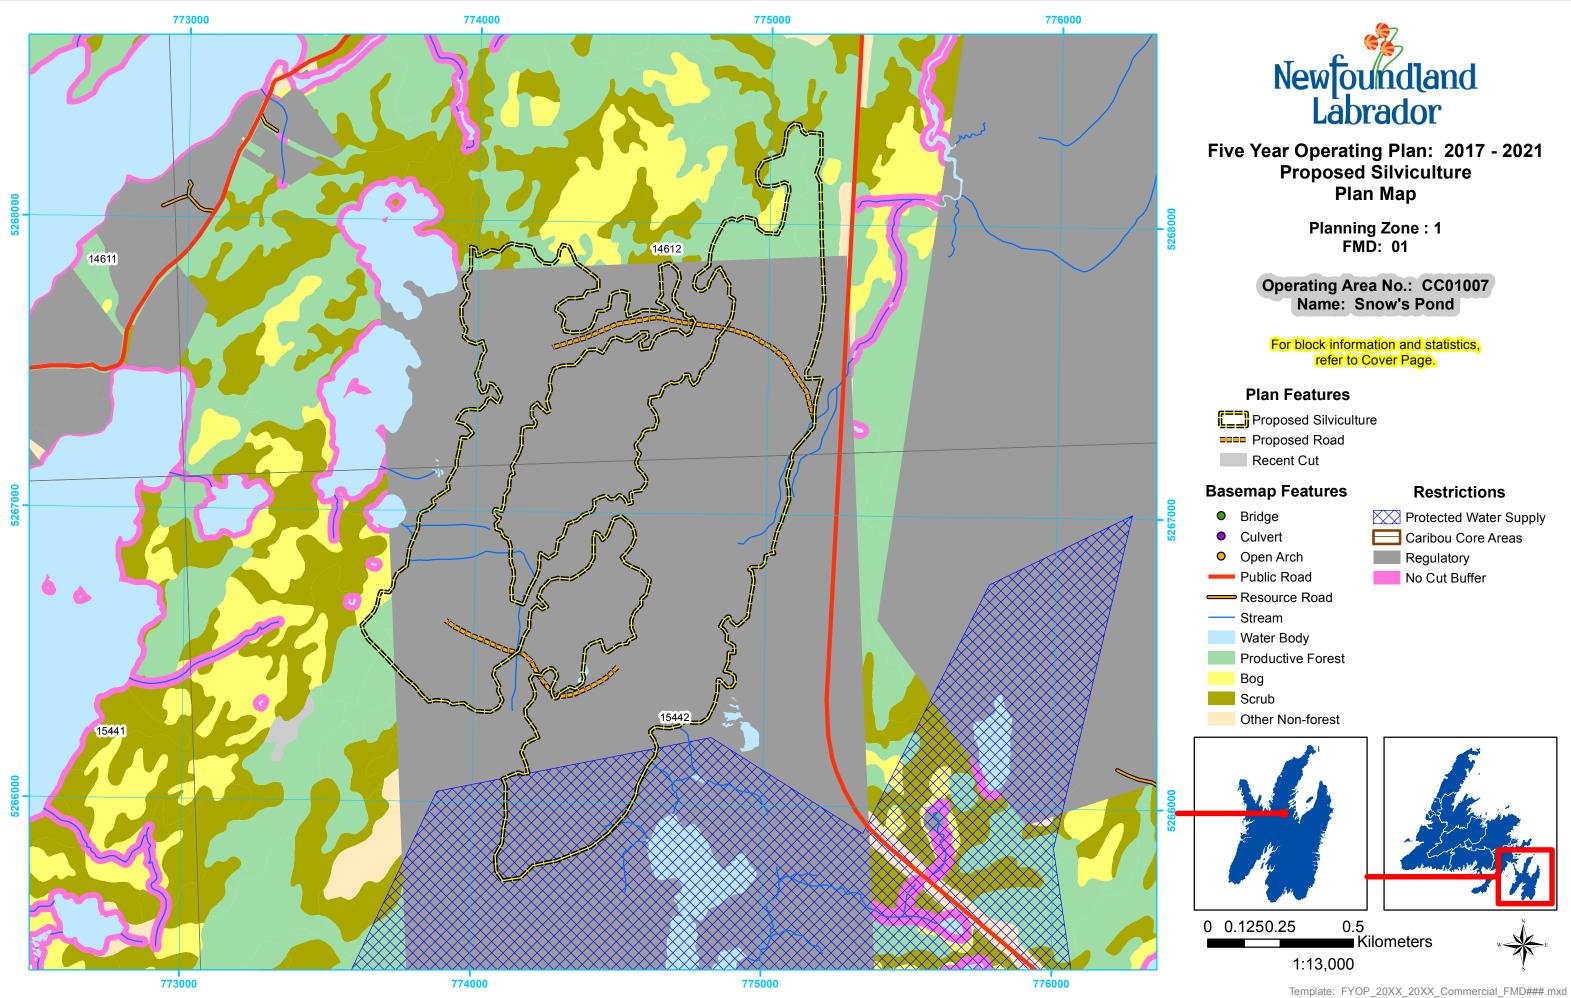

Planning Zone : 1 FMD: 01

Operating Area No.: CC01001 Name: Rod and Gun Club

For block information and statistics, refer to Cover Page.

- Proposed Silviculture
- Proposed Road
- Recent Cut

## **Basemap Features**

- Bridge
- Culvert 0
- Open Arch 0
- Public Road
- Resource Road
- ----- Stream
- Water Body
- Productive Forest
- Bog
- Scrub
- Other Non-forest

- Protected Water Supply
- Caribou Core Areas
- Regulatory
- No Cut Buffer

Planning Zone : 1 FMD: 01

Operating Area No.: CC01008 Name: Island Pond Ridge

1:50,000

Template: FYOP\_20XX\_20XX\_Commercial\_FMD###.mxd

Planning Zone : 1 FMD: 01

Operating Area No.: CC01013 Name: Keough's Gully

For block information and statistics, refer to Cover Page.

Proposed Silviculture

- Proposed Road
- Recent Cut

## **Basemap Features**

- Bridge
- Culvert
- Open Arch
- Public Road
- Resource Road
- Stream
- Water Body
- Productive Forest
- Bog
- Scrub
  - Other Non-forest

- Protected Water Supply
- Caribou Core Areas
- Regulatory
- No Cut Buffer