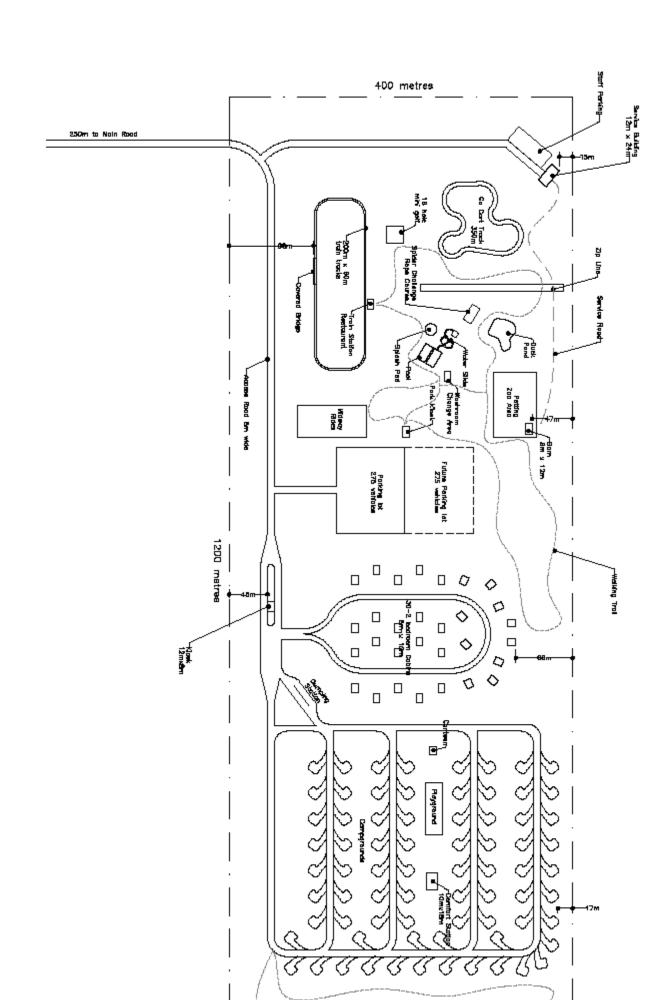

Service building & (office)

Approx. size is: 400 meters by 1200 meters

<u>Construction Phase:</u> Total Construction phase from start to finish. I am aiming would be completed within two years, from the start date of construction.

First year: Ground maintenance,

Water and sewer installation in specified areas

**Electrical installed** 

Camp grounds,

Landscaping,

Approx. 10 to 15 cabins

Train set up

Petting zoo

Canteen

Service building

Playground apparatus

Office and service building

Hay ride trails, Water and sewer and electrical this should all commence within the first year of construction.

• This can be operational within the first year (phase 1)

# **Second year:**

Approx 15

Laundry and shower facility

Small convenient shop

**Swimming pool** 

Go karts

Mini restaurant,

Mini golf