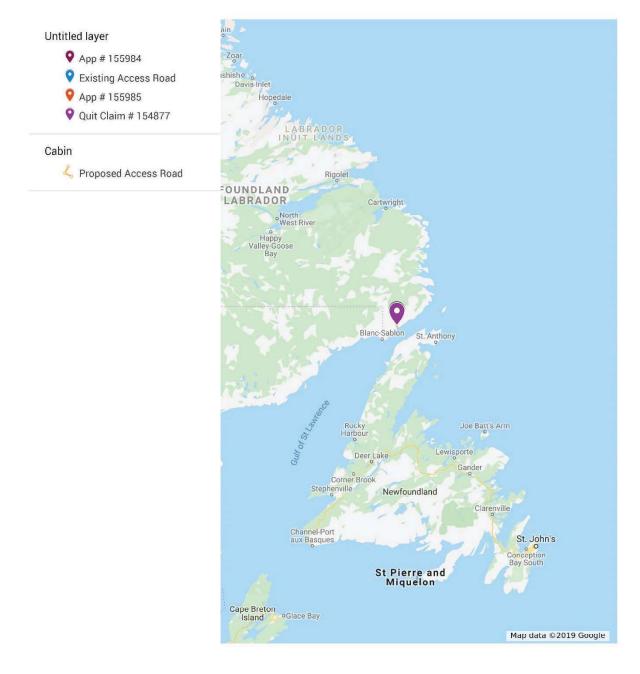

### **DESCRIPTION OF THE UNDERTAKING:**

(i) Geographical Location: Approx. 520400 E / 5722800

Near the  $55^{\text{th}}$  km from the Quebec/Labrador border on Trans-Labrador Highway ("TLH") 510 towards Goosebay.

Access Road begins near the 55<sup>th</sup> km from the Quebec/Labrador border on TLH 510 towards Goosebay. The Access Road from TLH 510 to the cottage area is already constructed and it is approximately 600-700m. That road will be partially re-routed to protect the wetlands. Only an additional portion needs to be built to connect the existing portion to the Quit Claim plot. The total length of the access road to be built is approximately 425m.

<sup>1</sup> This proposal is to supersede any and all previously submitted proposals for this site.

The Quit Claim plot, which is owned by Mr. O'Dell, is approximately 1.85 hectares in area.

Please see figures in Appendix A.

Crown Lands application numbers: 155984 (personal cottage) and 155985 (access road).