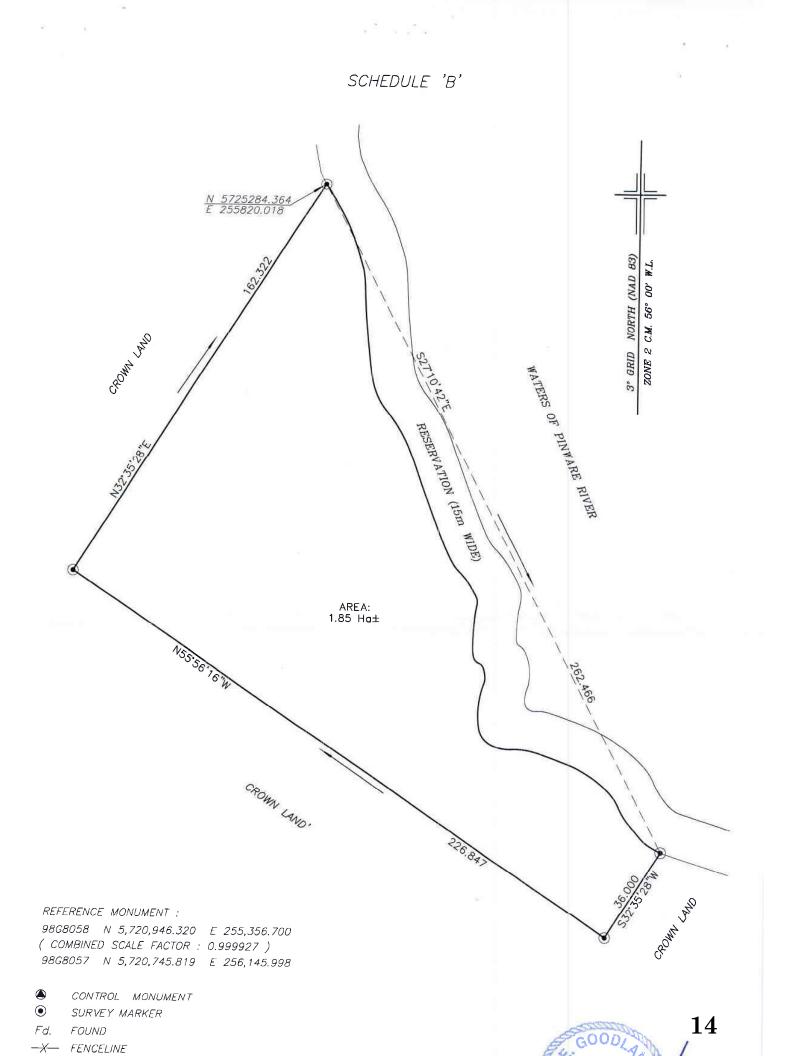

<sup>1</sup> This proposal is to supersede any and all previously submitted proposals for this site.

The Quit Claim plot, which is owned by Mr. O'Dell, is approximately 1.85 hectares in area.

Please see figures in Appendix A.

### SCHEDULE 'A'

All that piece or parcel of land situate and being at Pinware River, abutted and bounded as follows, that is to say:

Beginning at a survey marker on the westerly limits of a Reservation fifteen (15) metres wide on the western shores of Pinware River, the said point being the most northerly angle of the herein described parcel of land having co-ordinates of North 5,725,284.364 and East 255,820.018;

Thence running along the aforesaid westerly limits of a Reservation fifteen (15) metres wide extending along the western shores of Pinware River to a point being distant two hundred sixty-two decimal four six six (262.466) meters as measured on a bearing of south twenty-seven degrees ten minutes forty-two seconds east (S 27° 10' 42" E) to survey marker;

Thence running by Crown Land, south thirty-two degrees thirty-five minutes twenty-eight seconds west (S 32° 35' 28" W) thirty-six decimal zero zero zero (36.000) meters to survey marker;

Thence running by the aforesaid Crown Land, north fifty-five degrees fifty-six minutes sixteen seconds west (N  $55^{\circ}$  56' 16" W) two hundred twenty-six decimal eight four seven (226.847) meters to a survey marker;

Thence running by the aforesaid Crown Land, north thirty-two degrees thirty-five minutes twenty-eight seconds east (N  $32^{\circ} 35' 28''$  E) one hundred sixty-two decimal three two two (162.322) meters, more or less to the point of beginning and being more particularly shown and delineated on the attached plan;

The above described land contains an area of one decimal eight five (1.85) hectares, more or less;

All bearings referenced to the Meridian of fifty-six degrees zero minutes west longitude of the Three Degree Modified Transverse Mercator Projection, Zone 2, NAD 83 for the Province of Newfoundland and Labrador.