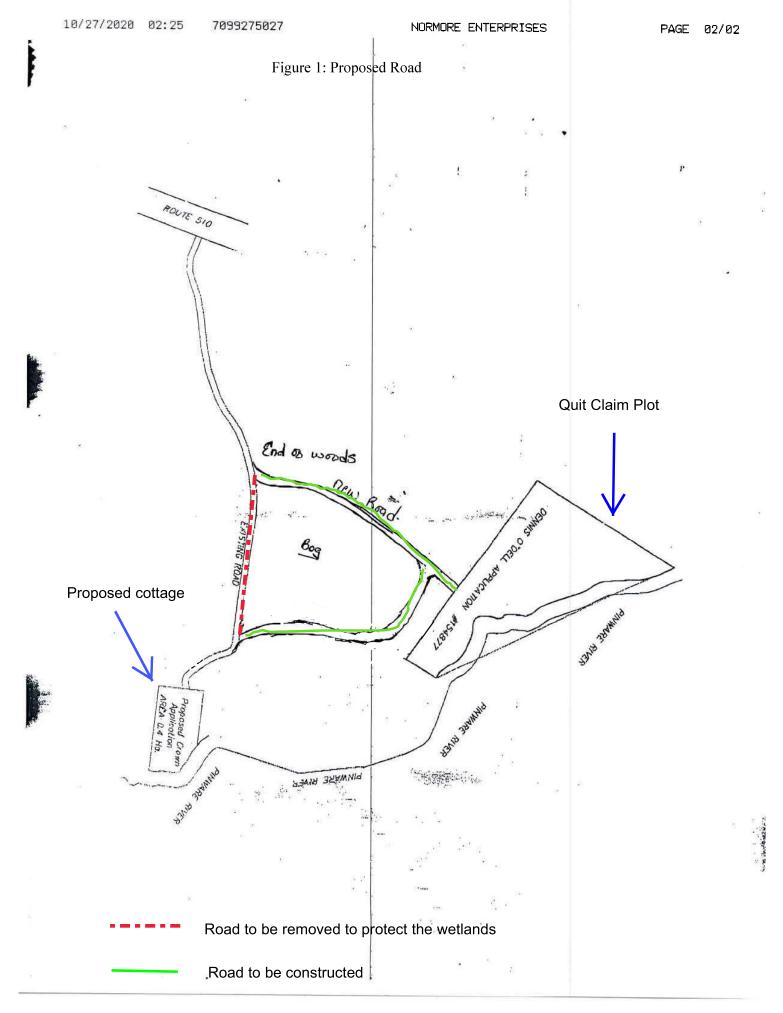

Access Road begins near the 55<sup>th</sup> km from the Quebec/Labrador border on TLH 510 towards Goosebay. The Access Road from TLH 510 to the cottage area is already constructed and it is approximately 600-700m. That road will be partially re-routed to protect the wetlands. Only an additional portion needs to be built to connect the existing portion to the Quit Claim plot. The total length of the access road to be built is approximately 425m.

Access to the Quit Claim plot is for personal casual access only. Mr. O'Dell may in the future consider developing the land for a further cottage for family; he has no intention of engaging in any commercial activities in association with any of the land described in this document. However, if and when necessary, he will submit a separate environmental assessment when he has more concrete plans and will ensure all proper authorizations are obtained. For now, the access road connection to the Quit Claim plot is simply to allow Mr. O'Dell convenient access to the area.

<sup>1</sup> This proposal is to supersede any and all previously submitted proposals for this site.

The Quit Claim plot, which is owned by Mr. O'Dell, is approximately 1.85 hectares in area.

Please see figures in Appendix A.

There is already a single-lane gravel road cleared from TLH 510 to the cottage area. This portion passes through woods and a bog. The portion over the bog will be removed and the road rerouted to the North of the bog. A new addition to the road connecting it to the Quit Claim Plot will be constructed.

(iii) Construction:

Mr. Denis O'Dell will hire a professional construction company to complete the cottage and access road. It is estimated that two to four workers will be necessary for the project.

The current road will be re-routed to protect the area's bog. Mr. O'Dell will undertake the removal of previously laid road from the area. The road will go around the bog from the North side. The actual path of the road will depend on the bog.

The only road construction which needs to be undertaken is to re-route the road to the cottage area and to connect the current access road to the Quit Claim plot, roughly 425m. The majority of the connecting road area is naturally cleared as it sits atop a rock hill. The area becomes wooded at the bottom of the hill, nearing the Quit Claim plot. The South border of the plot is also wooded. Some cutting will be required; no excavation is expected. The road will be natural where possible (example: over smooth rock) or gravel as required (example: through the brief wooded area).