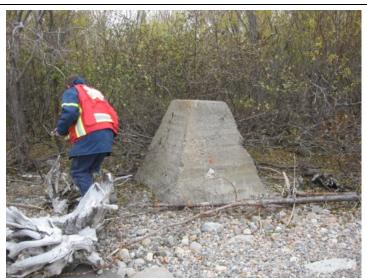

#### 09-SD3

Coordinates (NAD27) Easting: 694728 Northing: 5932315

**Description:** 6 m long 200 mm diameter steel pipe, valve

**Location:** Lake Melville shoreline, Underground Pipeline Site

**Location:** Between Dock Road and Pipeline, east of Helicopter Pad Site