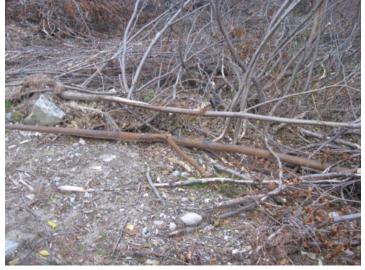

**Coordinates** (NAD27) Not recorded

**Description:** 10 m<sup>2</sup> of partially buried pipe, metal and concrete debris

Location: West Generator Site