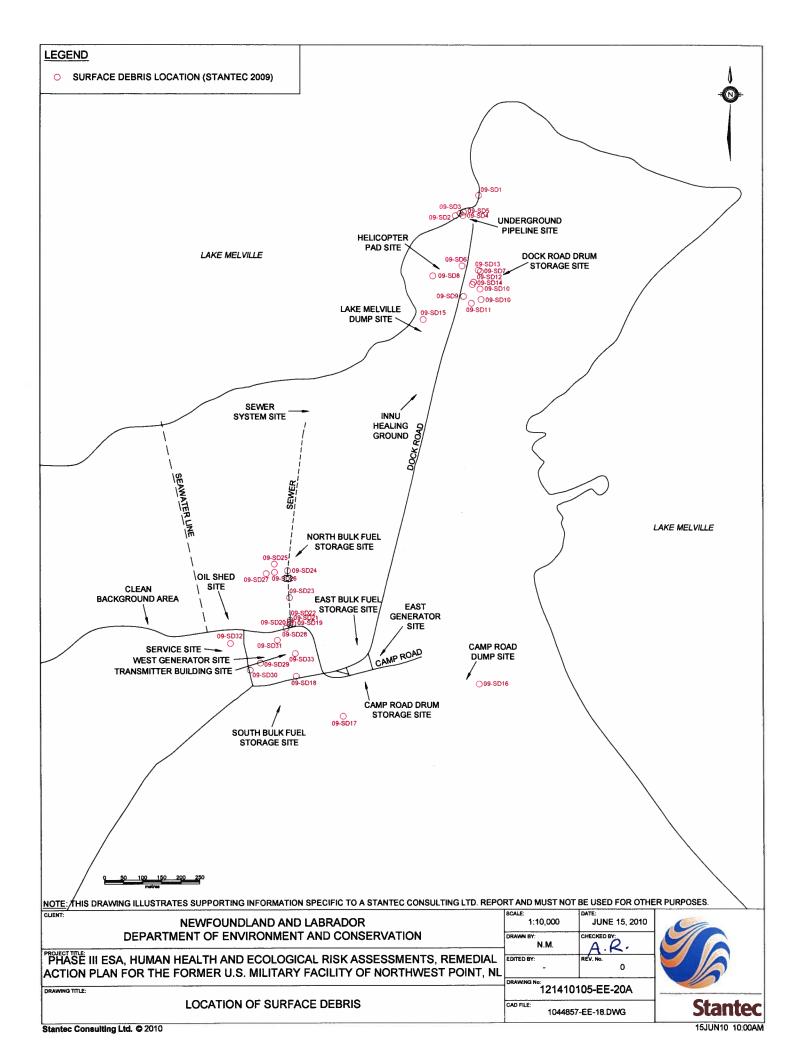

#### 09-SD2

Coordinates (NAD27) Easting: 694715 Northing: 5932308

**Description:** 1.5 m<sup>3</sup> concrete anchor

block

**Location:** Lake Melville shoreline, Underground Pipeline Site