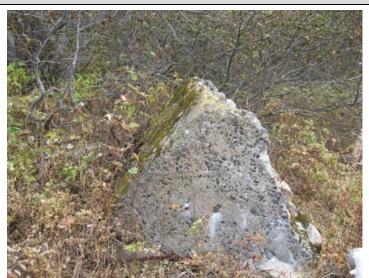

#### 09-SD1

Coordinates (NAD27) Easting: 694776 Northing: 5932363

**Description:** 1 m<sup>3</sup> concrete block,

steel cable

**Location:** Lake Melville shoreline, north of Underground Pipeline Site