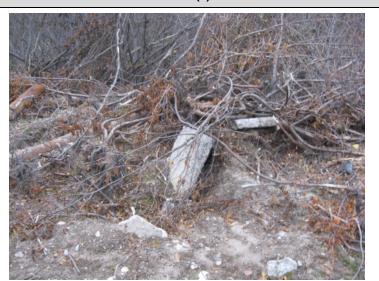

**Coordinates** (NAD27) Not recorded

**Description:** 10 m<sup>2</sup> of partially buried pipe, metal and concrete debris

Location: West Generator Site