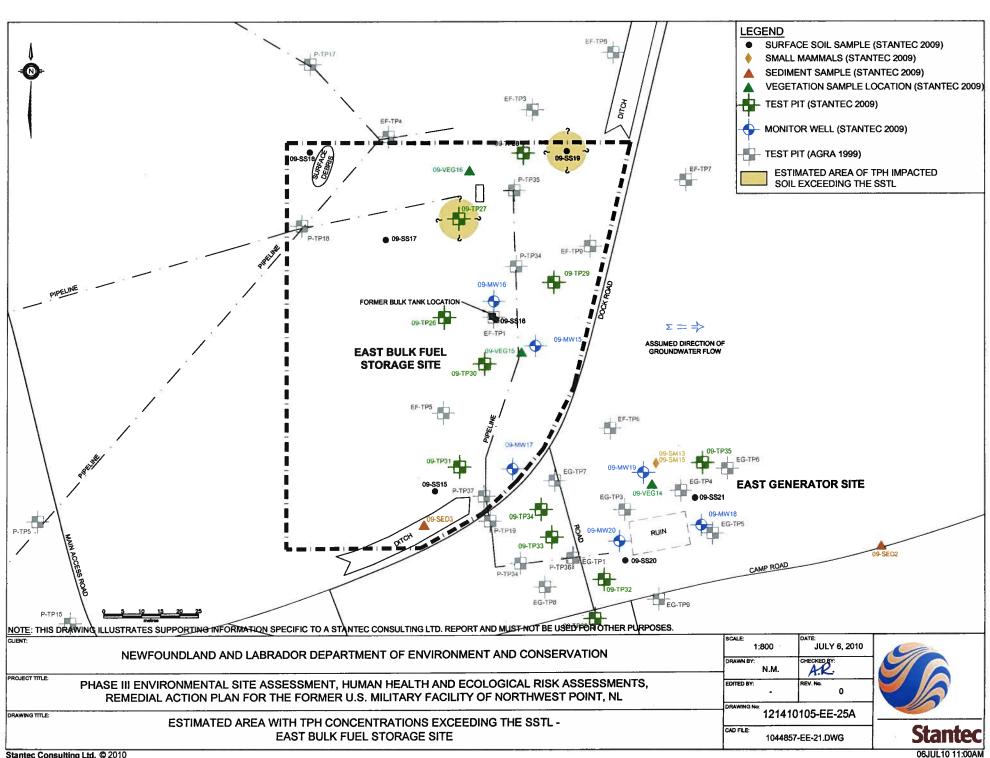

## LEGEND BER

- BERRY SAMPLE LOCATION (STANTEC 2009)
- SURFACE SOIL SAMPLE (STANTEC 2009)
- O SURFACE DEBRIS LOCATION (STANTEC 2009)
- ♦ SMALL MAMMALS (STANTEC 2009)
- FISH LOCATION (STANTEC 2009)
- △ SURFACE WATER SAMPLE (STANTEC 2009)
- SEDIMENT SAMPLE (STANTEC 2009)
- ▲ VEGETATION SAMPLE LOCATION (STANTEC 2009)
- BENTHIC INVERTEBRATE SAMPLE (STANTEC 2009)
- TEST PIT (STANTEC 2009)
- TEST PIT (AGRA 1999)
- MONITOR WELL (STANTEC 2009)

ESTIMATED AREA OF METALS
IMPACTED SOIL, METALS AND OTHER
DEBRIS REQUIRING REMEDIATION

CAMP ROAD-FS 

09-SWM2

SSM-2-CR

09-BENTHIC2

LAKE MELVILLE

## CAMP ROAD DUMP SITE

ASSUMED DIRECTION OF GROUNDWATER FLOW

JULY 6, 2010

NOTE: THIS DRAWING ILLUSTRATES SUPPORTING INFORMATION SPECIFIC TO A STANTEC CONSULTING LTD. REPORT AND MUST NOT BE USED FOR OTHER PURPOSES.

ESTIMATED AREA OF METALS IMPACTED SOIL, METALS AND OTHER DEBRIS REQUIRING REMEDIATION - CAMP ROAD DUMP SITE

DRAWING No. 121410105-EE-25B

CAO FILE: 1044857-EE-21.DWG

1:1500

N.M

06JUL10 11:00AM