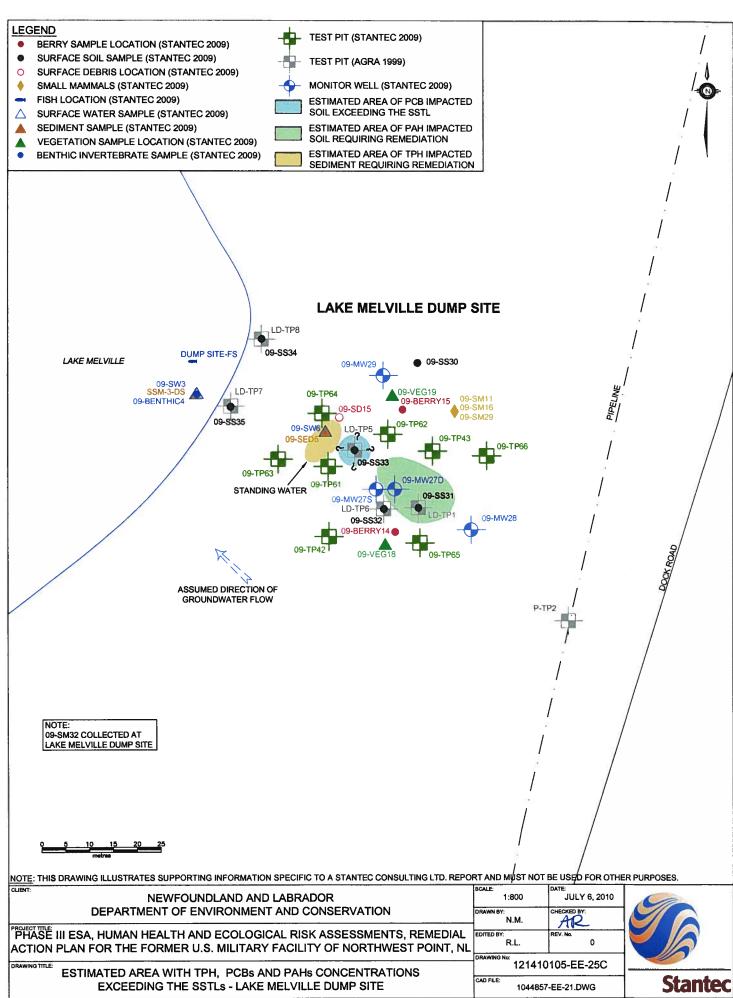

STIMATED AREA OF METALS
IMPACTED SOIL, METALS AND OTHER
DEBRIS REQUIRING REMEDIATION



CAMP ROAD-FS 

09-SWM2

SSM-2-CR

09-BENTHIC2

LAKE MELVILLE

## CAMP ROAD DUMP SITE





ASSUMED DIRECTION OF GROUNDWATER FLOW



JULY 6, 2010

NOTE: THIS DRAWING ILLUSTRATES SUPPORTING INFORMATION SPECIFIC TO A STANTEC CONSULTING LTD. REPORT AND MUST NOT BE USED FOR OTHER PURPOSES.

NEWFOUNDLAND AND LABRADOR
DEPARTMENT OF ENVIRONMENT AND CONSERVATION

PROJECTITUS PHASE III ESA, HUMAN HEALTH AND ECOLOGICAL RISK ASSESSMENTS, REMEDIAL ACTION PLAN FOR THE FORMER U.S. MILITARY FACILITY OF NORTHWEST POINT, NL

ESTIMATED AREA OF METALS IMPACTED SOIL, METALS AND OTHER DEBRIS REQUIRING REMEDIATION - CAMP ROAD DUMP SITE

DRAWING No. 121410105-EE-25B

CAO FILE: 1044857-EE-21.DWG

1:1500

N.M



06JUL10 11:00AM