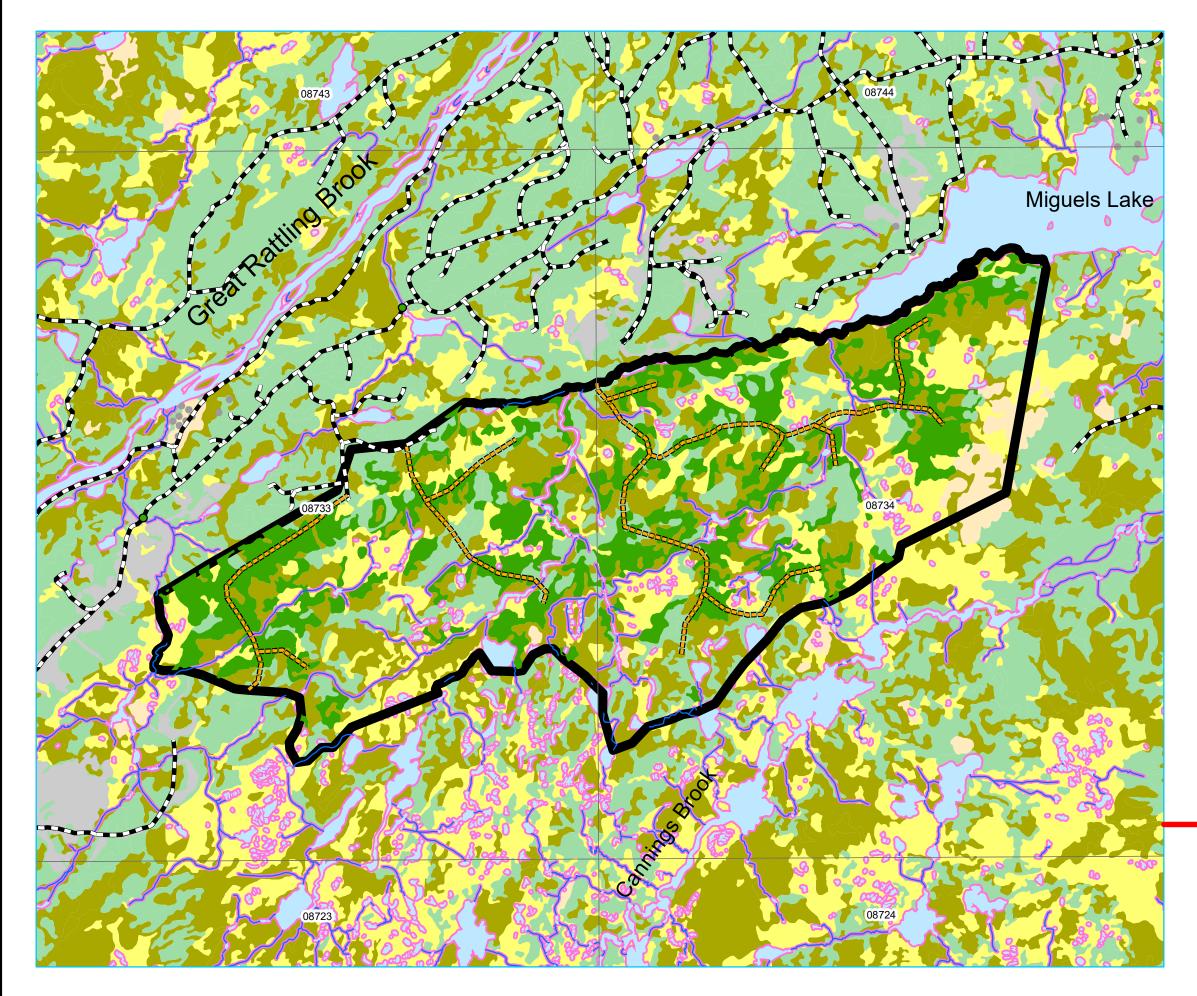

Planning Zone : 5 FMD: 11

Operating Area No.: CC11008 Name: Miguels Lake

#### **Basemap Features**

- Bridge
- Culvert 0
- 0 Open Arch
- Public Road

Resource Road

- Stream
- Water Body
- Productive Forest
- Bog

Date: 10/13/2020

Planning Zone : 5 FMD: 11

Operating Area No.: CC11009 Name: Miguel Lake South