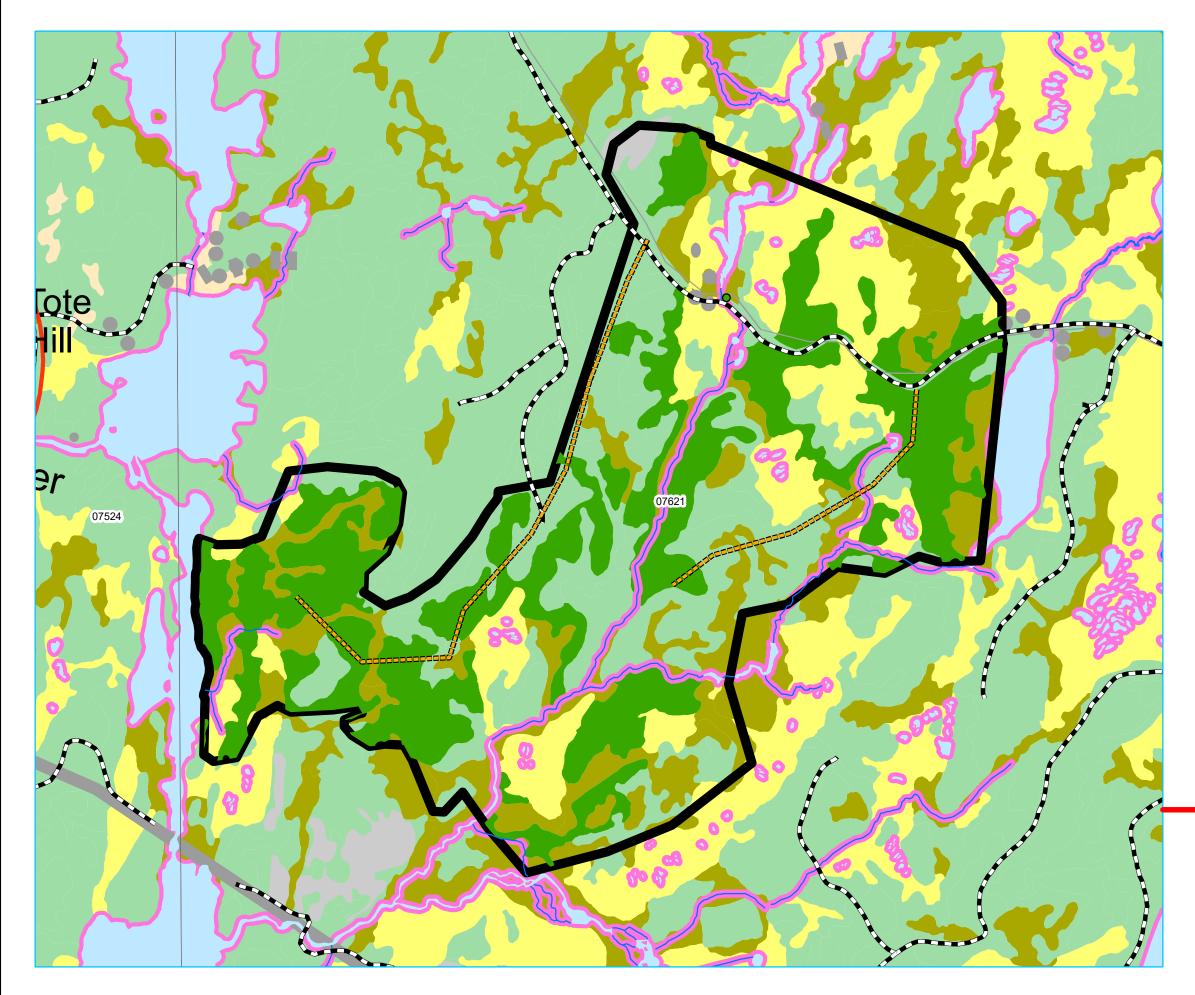

Planning Zone : 5 FMD: 11

Operating Area No.: CC11001 Name: Tote Lake

#### For block information refer to Operating Area Sheets for this block.

#### **Plan Features**

Proposed Road

Proposed Road Reconstruction

FYOP Operating Area

Recent Cut

FYOP Harvestables

#### **Basemap Features**

- Bridge
- Culvert
- Open Arch
- ----- Public Road

Restrictions

#### Resource Road

- Stream
- Water Body
- Productive Forest
- Bog
- Scrub

Planning Zone : 5 FMD: 11

Operating Area No.: CC11002 Name: Tote Lake South