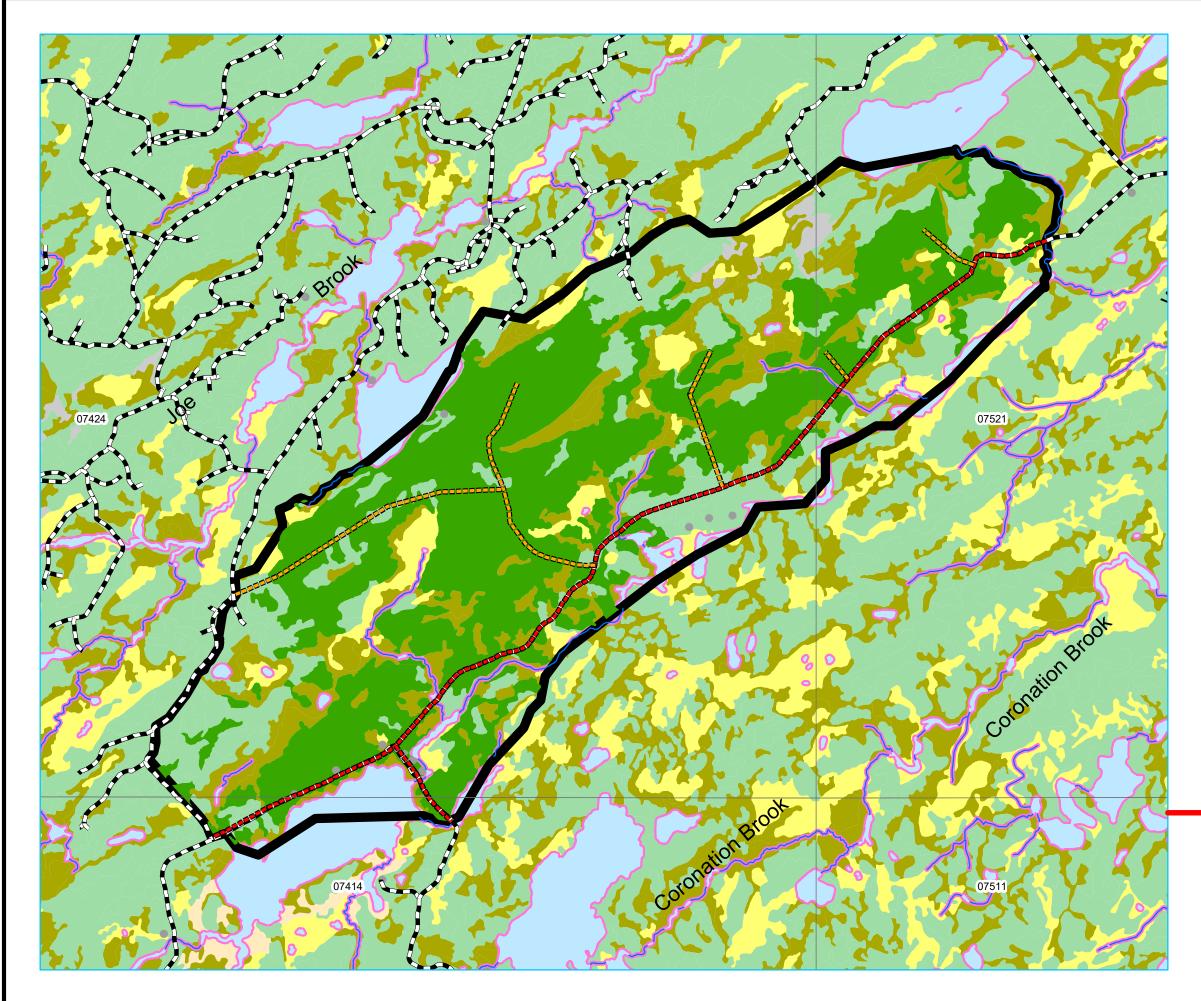

# Restrictions

Protected Water Supply

Regulatory

Planning Zone : 5 FMD: 11

Operating Area No.: CC11020 Name: Cornation Lake

#### For block information refer to Operating Area Sheets for this block.

#### **Plan Features**

Proposed Road

Proposed Road Reconstruction

FYOP Operating Area

Recent Cut

FYOP Harvestables

#### **Basemap Features**

- Bridge
- Culvert
- Open Arch
- ----- Public Road

# Restrictions

- Protected Water Supply
- Regulatory
- No Cut Buffer
- Resource Road
- Stream
- Water Body
- Productive Forest
- Bog
- Scrub

Planning Zone : 5 FMD: 11

Operating Area No.: CC11021 Name: Sandy Brook