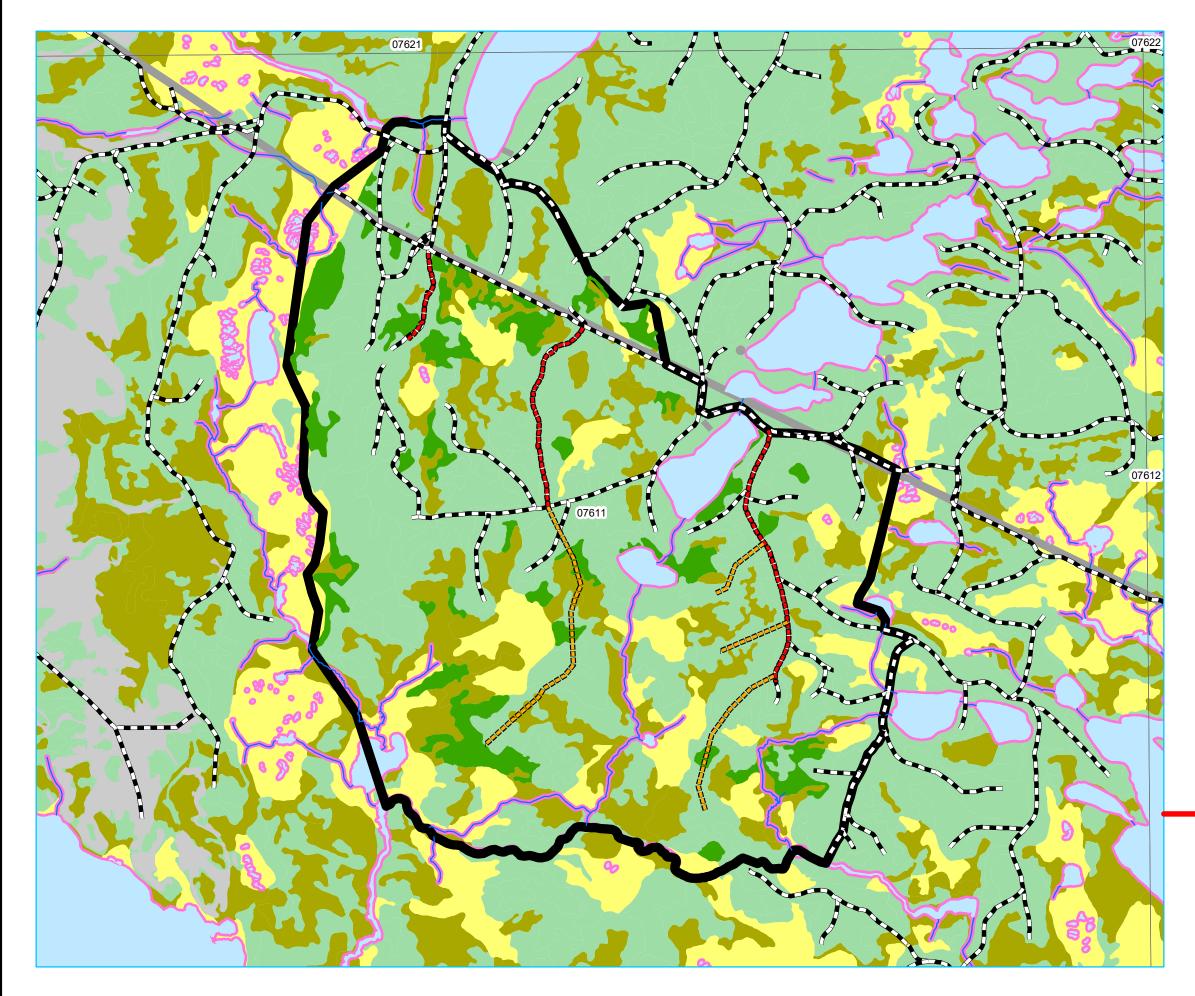

Operating Area No.: CC11007 Name: Rushy Pond

#### For block information refer to Operating Area Sheets for this block.

#### **Plan Features**

Proposed Road

Proposed Road Reconstruction

FYOP Operating Area

Recent Cut

FYOP Harvestables

#### **Basemap Features**

- Bridge
- Culvert
- Open Arch
- Public Road

- Resource Road
- ----- Stream
- Water Body
- Productive Forest
- Bog
- Scrub

Other Non-forest

- Protected Water Supply
- Regulatory
- No Cut Buffer