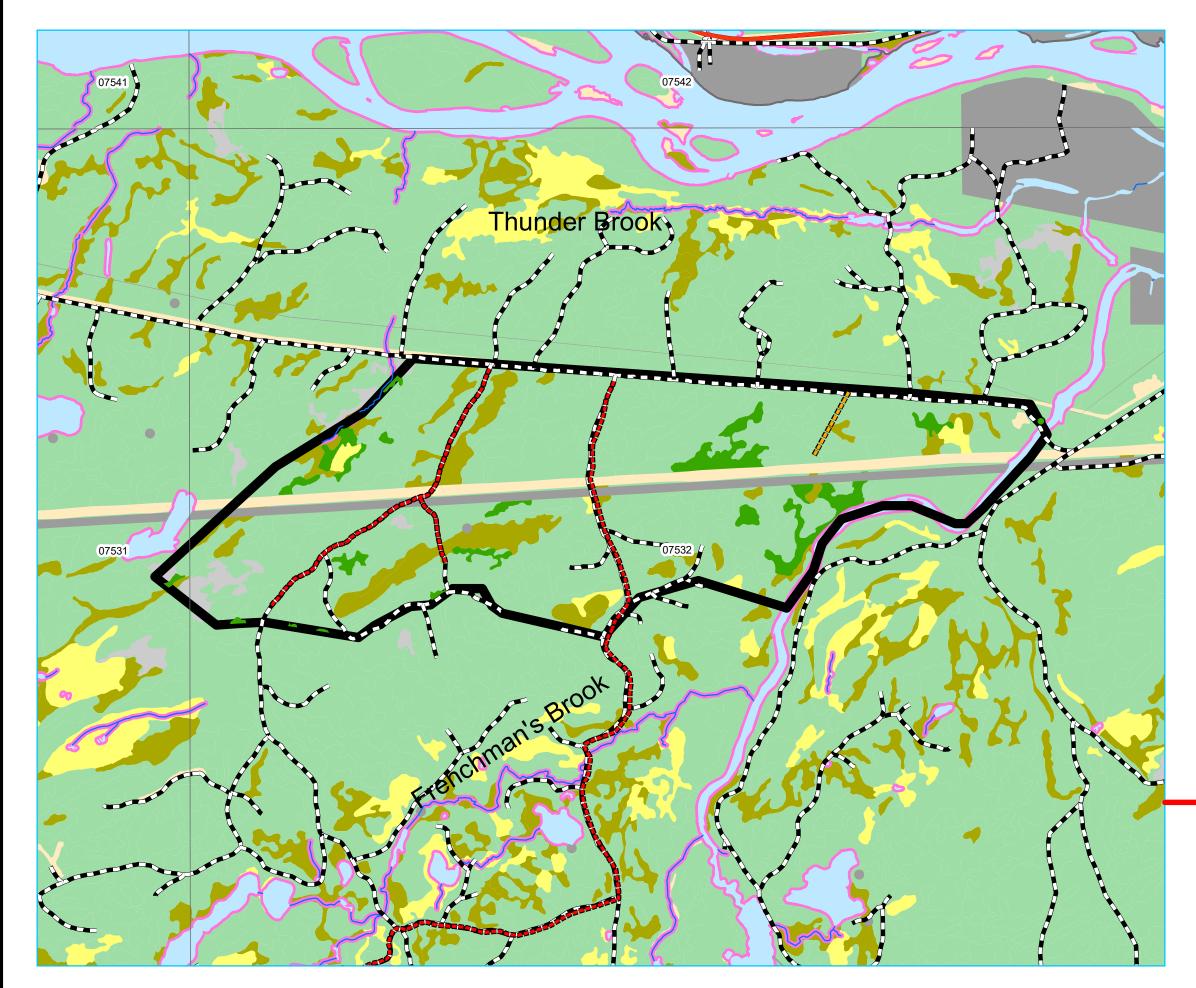

Planning Zone : 5 FMD: 11

Operating Area No.: CC11015 Name: Frenchmans Brook

#### For block information refer to Operating Area Sheets for this block.

#### **Plan Features**

Proposed Road

Proposed Road Reconstruction

FYOP Operating Area

Recent Cut

FYOP Harvestables

# **Basemap Features**

- Bridge
- Culvert
- Open Arch
- Public Road

Resource Road

- Stream
- Water Body
- Productive Forest
- Bog
- Scrub
  - Other Non-forest

# Restrictions

Protected Water Supply

Regulatory

Planning Zone : 5 FMD: 11

Operating Area No.: CC11016 Name: Tom Joes Brook