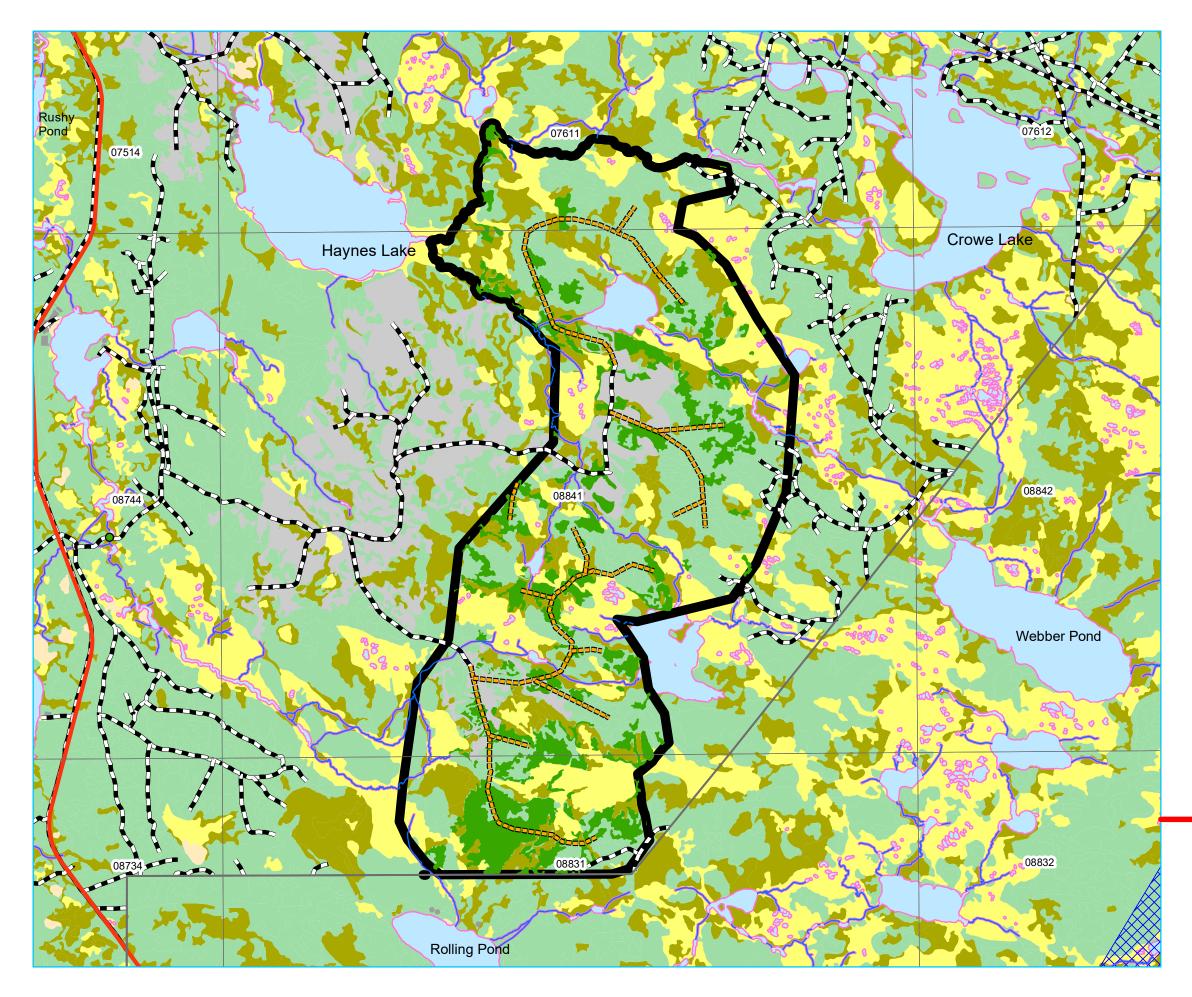

Planning Zone : 5 FMD: 11

Operating Area No.: CC11005 Name: Haynes Lake 1

#### For block information refer to Operating Area Sheets for this block.

#### **Plan Features**

Proposed Road

Proposed Road Reconstruction

FYOP Operating Area

Recent Cut

FYOP Harvestables

#### **Basemap Features**

- Bridge
- Culvert
- Open Arch
- Public Road

Resource Road

- Stream
- Water Body
- Productive Forest
- Bog
- Scrub

Other Non-forest

### Restrictions

Protected Water Supply

Regulatory

Planning Zone : 5 FMD: 11

Operating Area No.: CC11006 Name: Haynes Lake 2