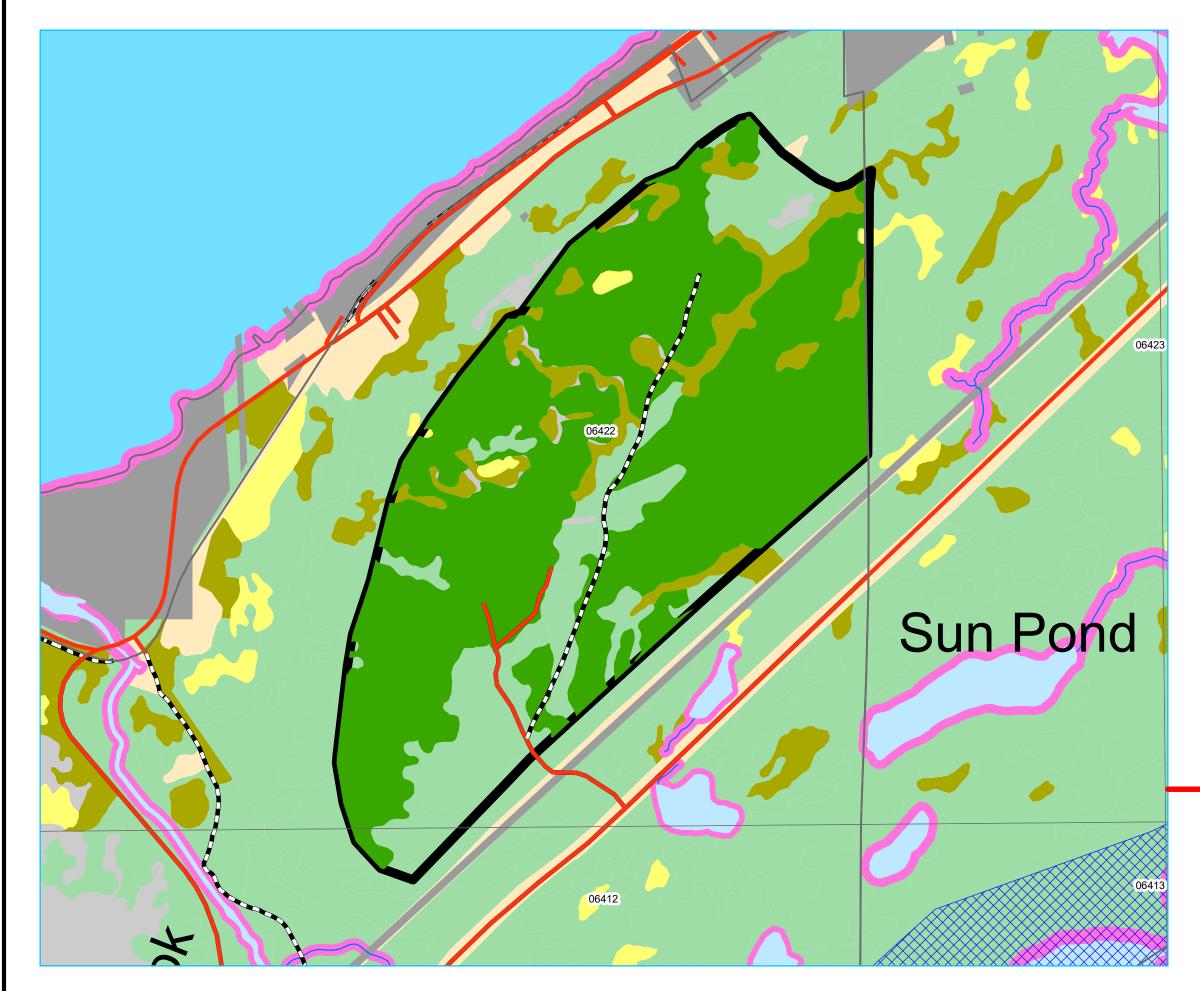

Planning Zone : 5 FMD: 11

Operating Area No.: CC11001 Name: Tote Lake

#### For block information refer to Operating Area Sheets for this block.

#### **Plan Features**

Proposed Road

Proposed Road Reconstruction

FYOP Operating Area

Recent Cut

FYOP Harvestables

#### **Basemap Features**

- Bridge
- Culvert
- Open Arch
- ----- Public Road

Restrictions

#### Resource Road

- Stream
- Water Body
- Productive Forest
- Bog
- Scrub

Planning Zone : 5 FMD: 11

Operating Area No.: CC11002 Name: Tote Lake South