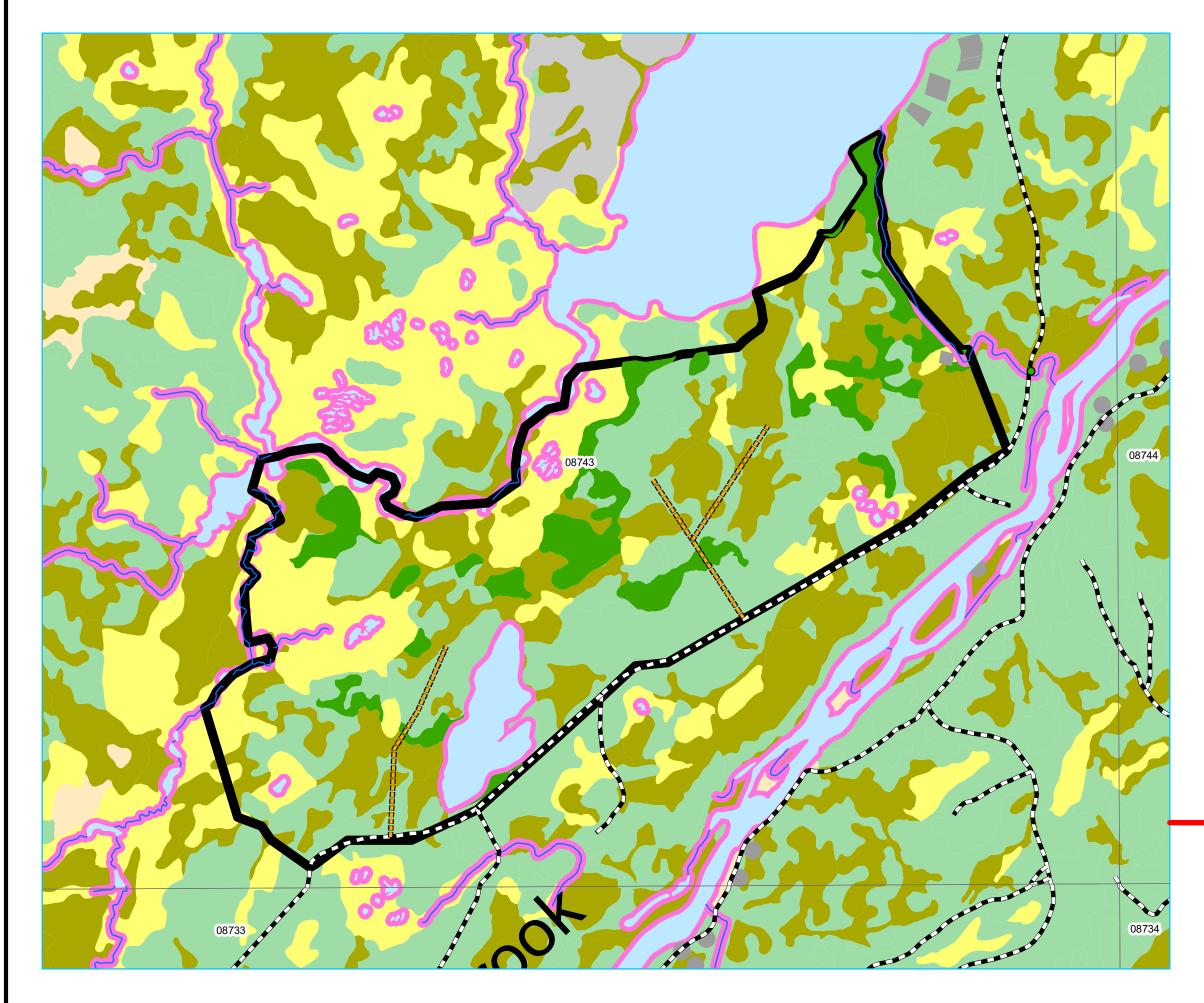

Planning Zone : 5 FMD: 11

Operating Area No.: CC11015 Name: Frenchmans Brook

#### For block information refer to Operating Area Sheets for this block.

#### **Plan Features**

Proposed Road

Proposed Road Reconstruction

FYOP Operating Area

Recent Cut

FYOP Harvestables

# **Basemap Features**

- Bridge
- Culvert
- Open Arch
- Public Road

Resource Road

- Stream
- Water Body
- Productive Forest
- Bog
- Scrub
  - Other Non-forest

# Restrictions

Protected Water Supply

Regulatory

Planning Zone : 5 FMD: 11

Operating Area No.: CC11016 Name: Tom Joes Brook