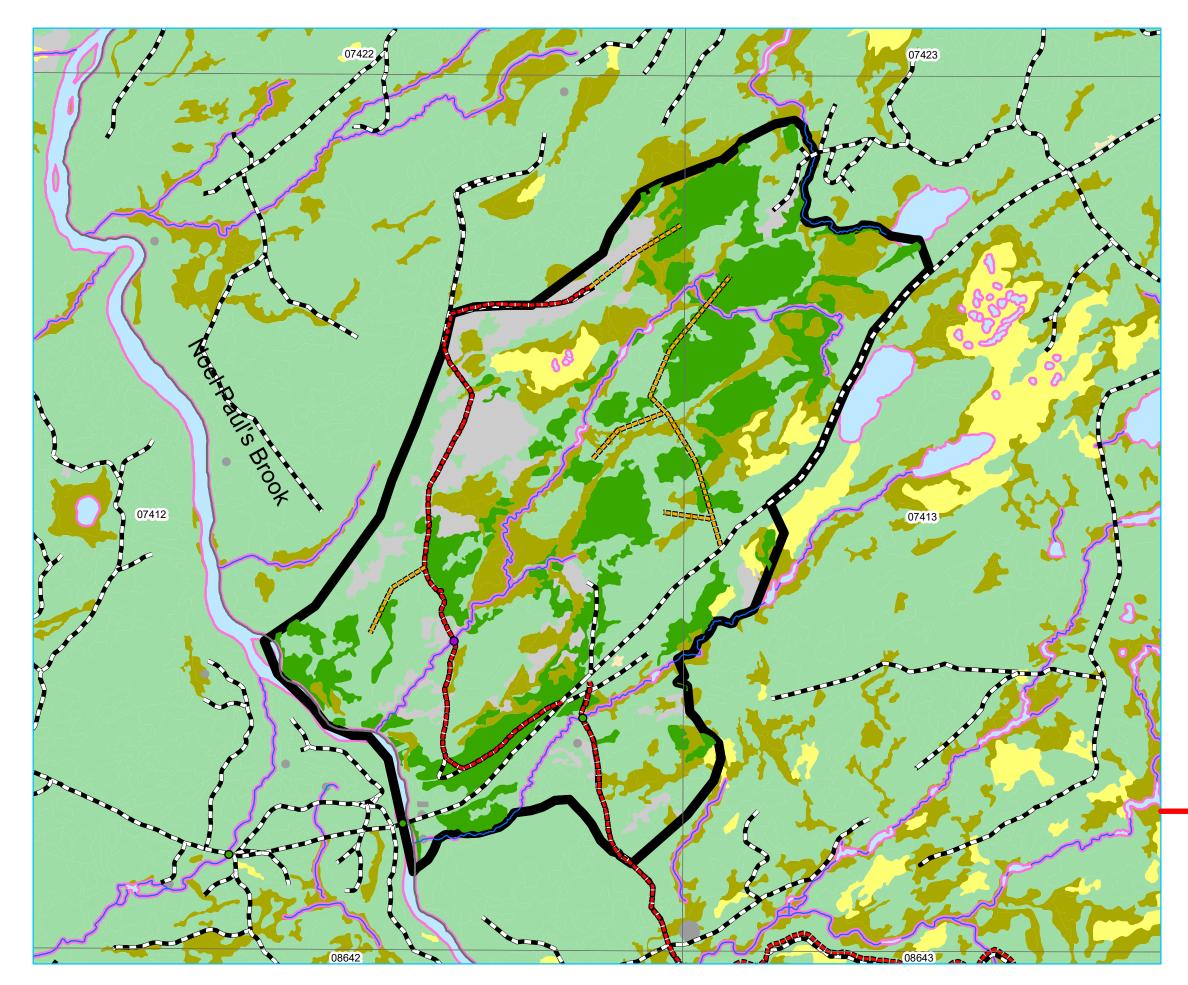

#### For block information refer to Operating Area Sheets for this block.

#### **Plan Features**

Proposed Road

Proposed Road Reconstruction

FYOP Operating Area

Recent Cut

FYOP Harvestables

### **Basemap Features**

- Bridge
- Culvert
- Open Arch
- Public Road

# Restrictions

Protected Water Supply

Regulatory

- No Cut Buffer
- Resource Road
- ---- Stream
- Water Body
- Productive Forest
- Bog
- Scrub

Planning Zone : 5 FMD: 11

Operating Area No.: CC11026 Name: Little Rattling