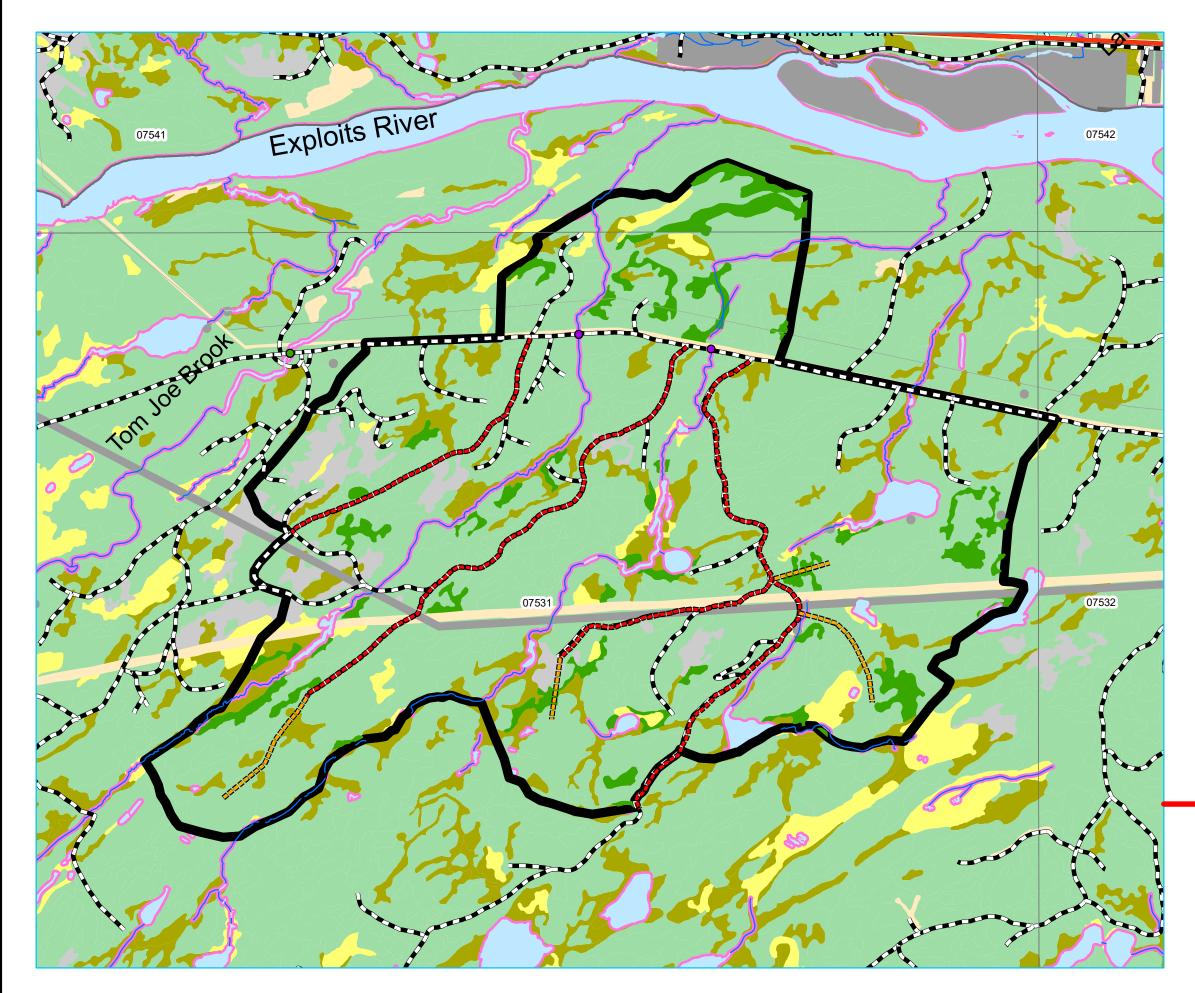

# Restrictions

Protected Water Supply

Regulatory

Planning Zone : 5 FMD: 11

Operating Area No.: CC11016 Name: Tom Joes Brook

#### For block information refer to Operating Area Sheets for this block.

#### **Plan Features**

Proposed Road

Proposed Road Reconstruction

FYOP Operating Area

Recent Cut

FYOP Harvestables

#### **Basemap Features**

- Bridge
- Culvert
- Open Arch
- Public Road

Resource Road

- Stream
- Water Body
- Productive Forest
- Bog
- Scrub

Other Non-forest

# Restrictions

Protected Water Supply

Regulatory

Planning Zone : 5 FMD: 11

Operating Area No.: CC11017 Name: West Lake