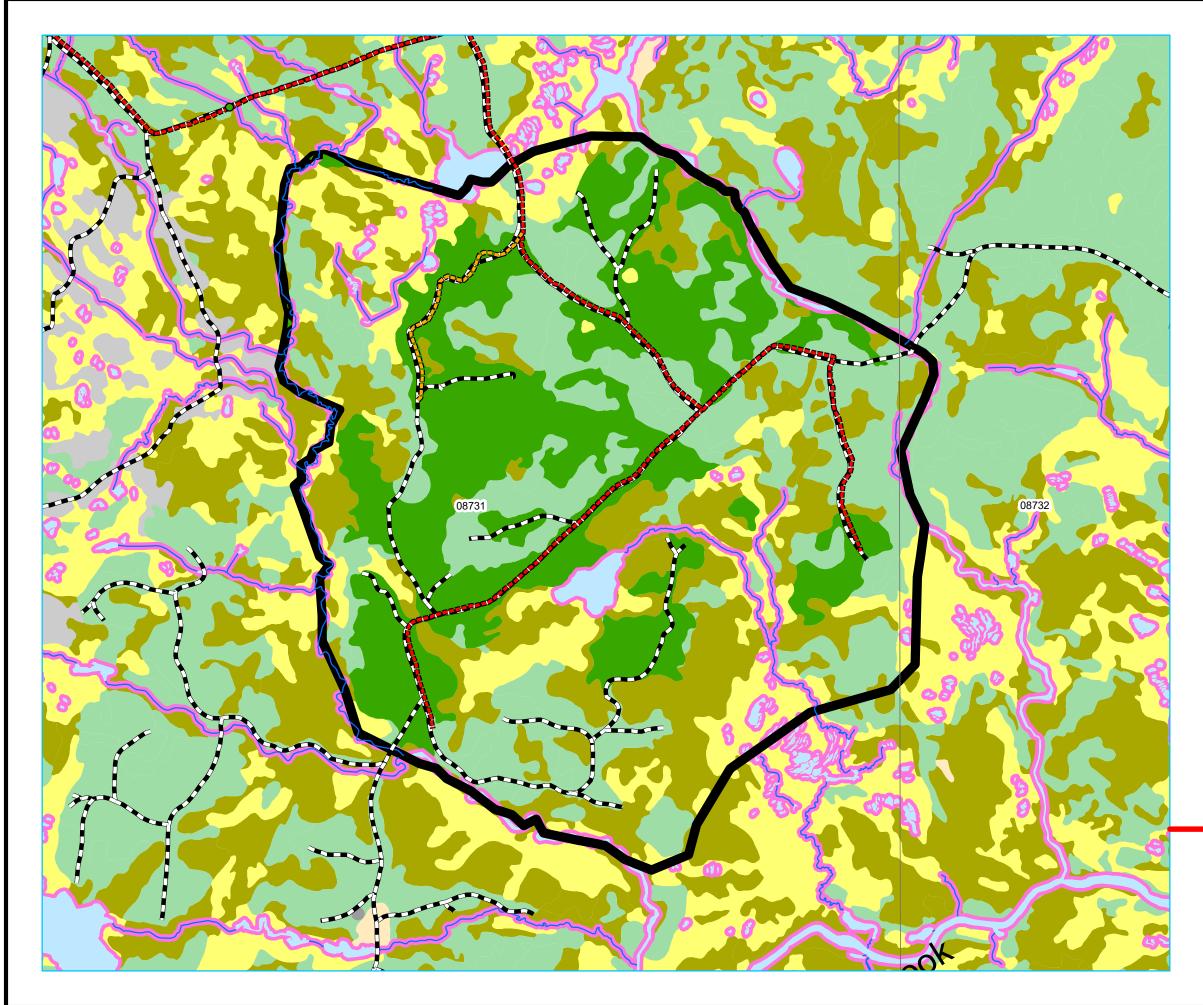

Planning Zone : 5 FMD: 11

Operating Area No.: CC11001 Name: Tote Lake

#### For block information refer to Operating Area Sheets for this block.

#### **Plan Features**

Proposed Road

Proposed Road Reconstruction

FYOP Operating Area

Recent Cut

FYOP Harvestables

#### **Basemap Features**

- Bridge
- Culvert
- Open Arch
- ----- Public Road

Restrictions

#### Resource Road

- Stream
- Water Body
- Productive Forest
- Bog
- Scrub

Planning Zone : 5 FMD: 11

Operating Area No.: CC11002 Name: Tote Lake South