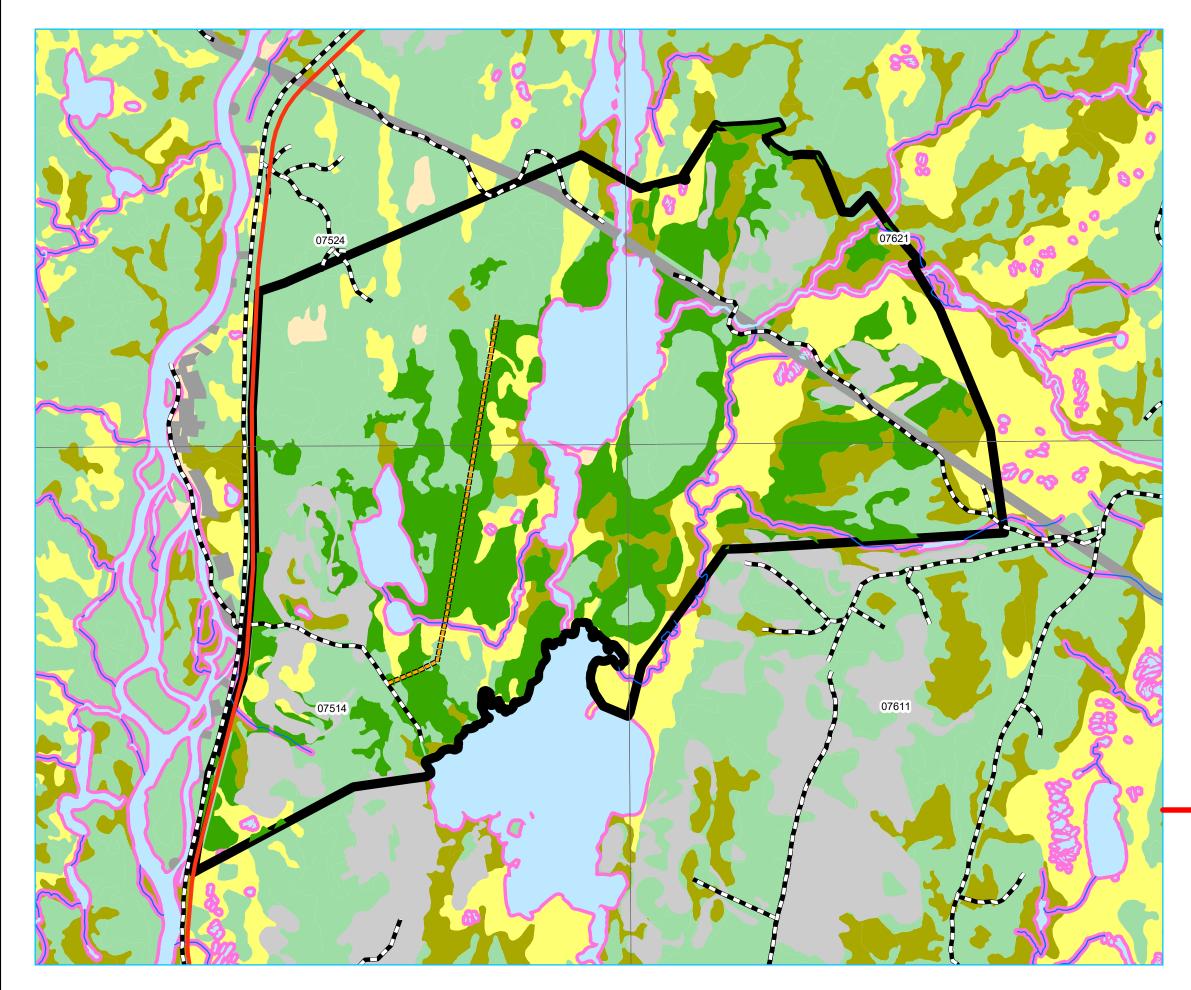

#### For block information refer to Operating Area Sheets for this block.

#### **Plan Features**

Proposed Road

Proposed Road Reconstruction

FYOP Operating Area

Recent Cut

FYOP Harvestables

#### **Basemap Features**

- Bridge
- Culvert
- Open Arch
- ----- Public Road

#### Resource Road

- Stream
- Water Body
- Productive Forest
- Bog
- Scrub

Other Non-forest

#### Restrictions

Protected Water Supply

Date: 10/13/2020

- Regulatory
- No Cut Buffer

Planning Zone : 5 FMD: 11

Operating Area No.: CC11003 Name: Canning's Lake