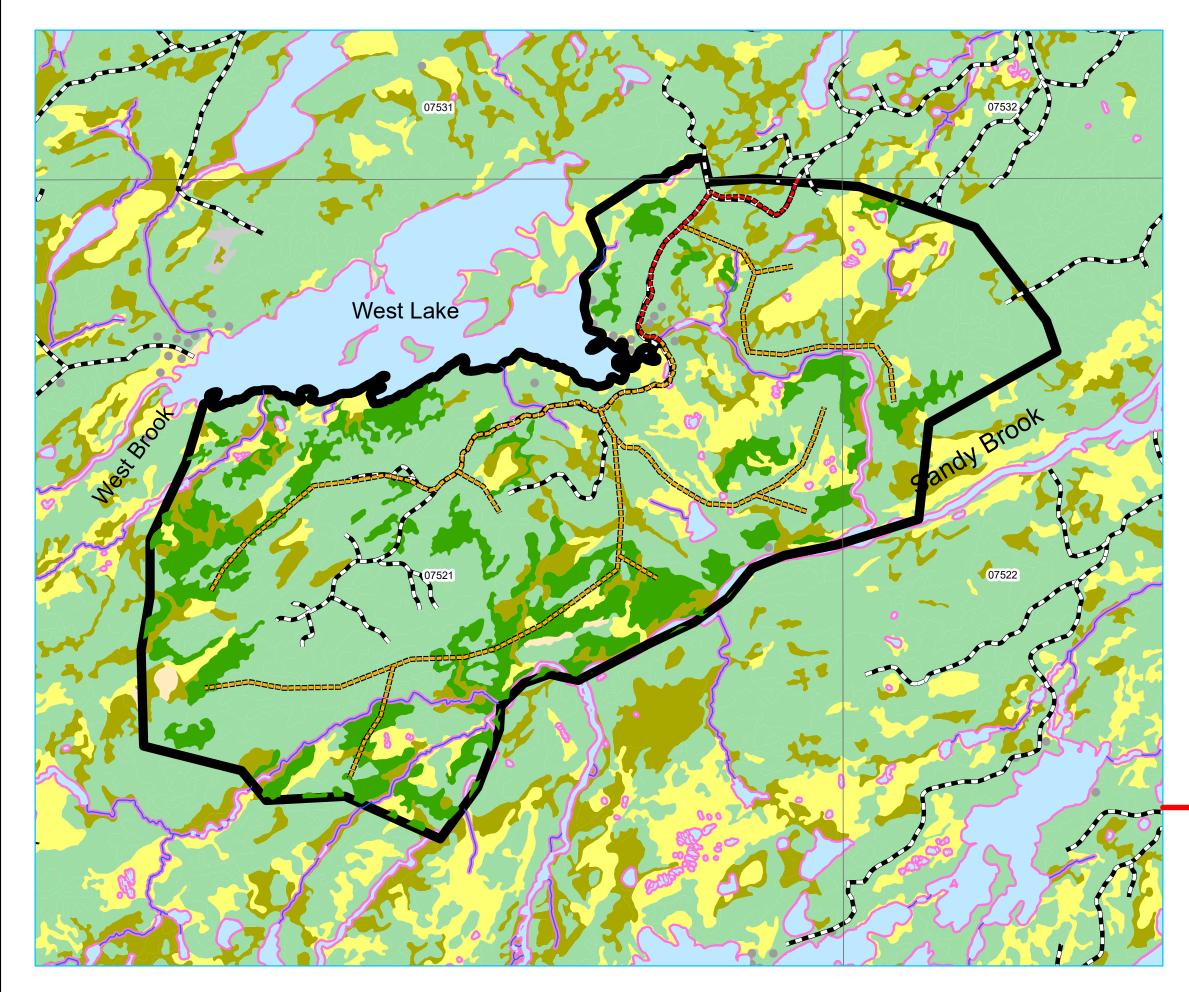

# Restrictions

Protected Water Supply

Regulatory

Planning Zone : 5 FMD: 11

Operating Area No.: CC11017 Name: West Lake

#### For block information refer to Operating Area Sheets for this block.

#### **Plan Features**

Proposed Road

Proposed Road Reconstruction

FYOP Operating Area

Recent Cut

FYOP Harvestables

#### **Basemap Features**

- Bridge
- Culvert
- Open Arch
- ----- Public Road

#### Restrictions

- Protected Water Supply
- Regulatory
- No Cut Buffer
- Resource Road
- ----- Stream
- Water Body
- Productive Forest
- Bog
- Scrub

Planning Zone : 5 FMD: 11

Operating Area No.: CC11018 Name: West Lake South