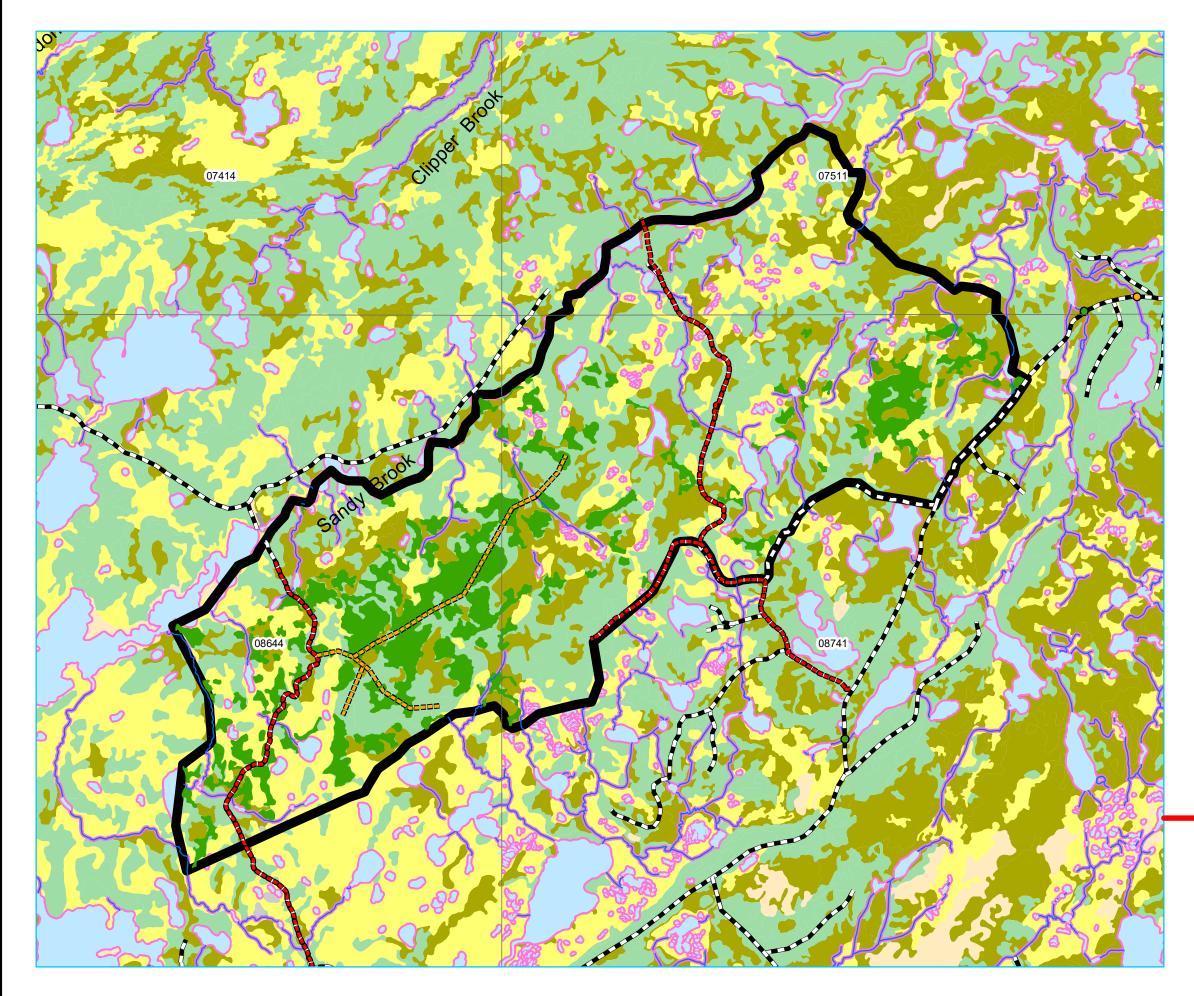

# Restrictions

- Protected Water Supply
- Regulatory
- No Cut Buffer
- Resource Road
- Stream
- Water Body
- Productive Forest
- Bog
- Scrub

Planning Zone : 5 FMD: 11

Operating Area No.: CC11021 Name: Sandy Brook

#### For block information refer to Operating Area Sheets for this block.

#### **Plan Features**

Proposed Road

Proposed Road Reconstruction

FYOP Operating Area

Recent Cut

FYOP Harvestables

#### **Basemap Features**

- Bridge
- Culvert
- Open Arch
- Public Road

#### Restrictions

- Protected Water Supply
- Regulatory
- No Cut Buffer
- Resource Road
- Stream
- Water Body
- Productive Forest
- Bog
- Scrub

Planning Zone : 5 FMD: 11

Operating Area No.: CC11022 Name: Patchy Valley