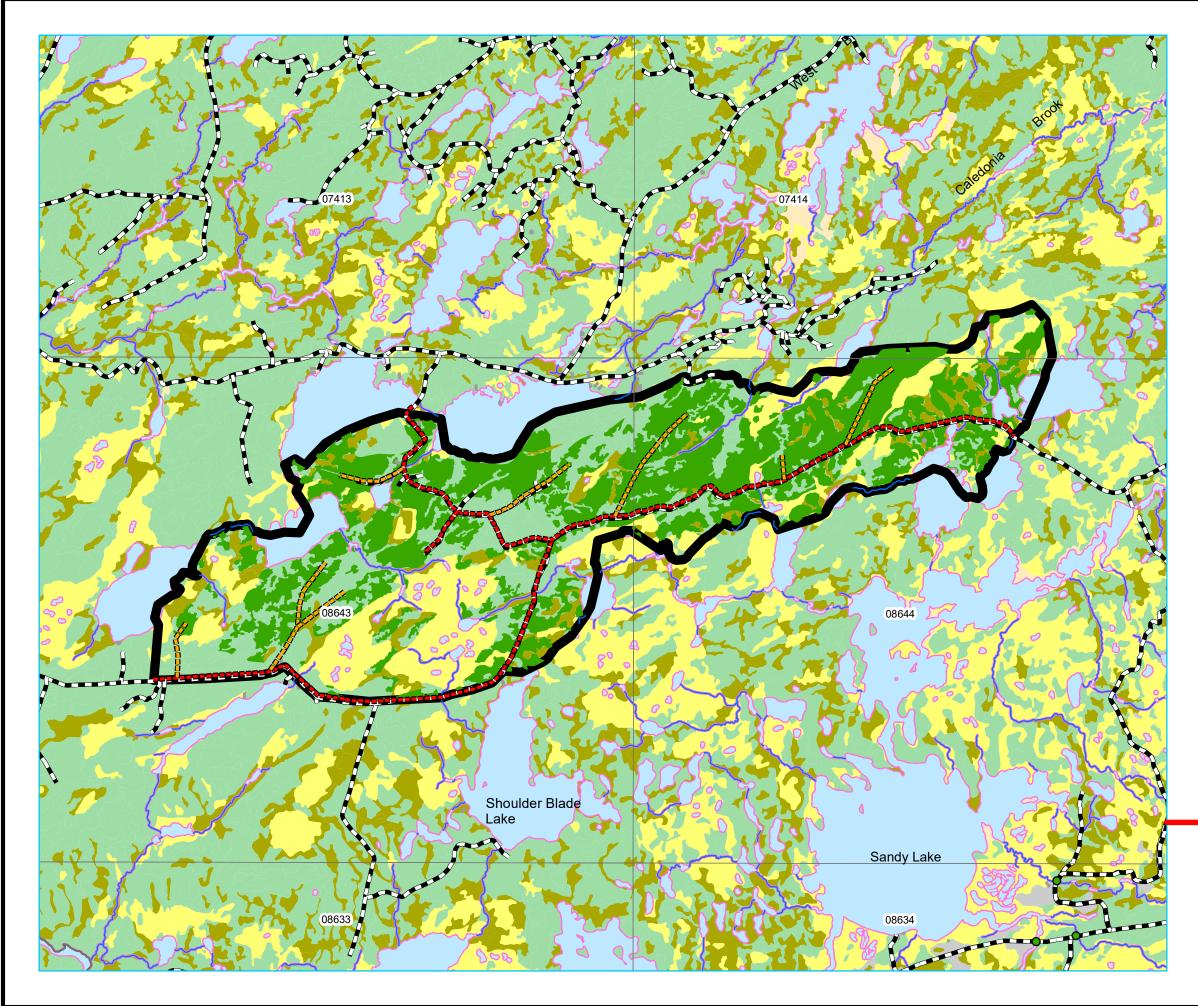

#### Restrictions

- Protected Water Supply
- Regulatory
- No Cut Buffer
- Resource Road
- Stream
- Water Body
- Productive Forest
- Bog
- Scrub

Planning Zone : 5 FMD: 11

Operating Area No.: CC11025 Name: Noel Paul East

#### For block information refer to Operating Area Sheets for this block.

#### **Plan Features**

Proposed Road

Proposed Road Reconstruction

FYOP Operating Area

Recent Cut

FYOP Harvestables

### **Basemap Features**

- Bridge
- Culvert
- Open Arch
- Public Road

# Restrictions

Protected Water Supply

Regulatory

- No Cut Buffer
- Resource Road
- ---- Stream
- Water Body
- Productive Forest
- Bog
- Scrub

Planning Zone : 5 FMD: 11

Operating Area No.: CC11026 Name: Little Rattling