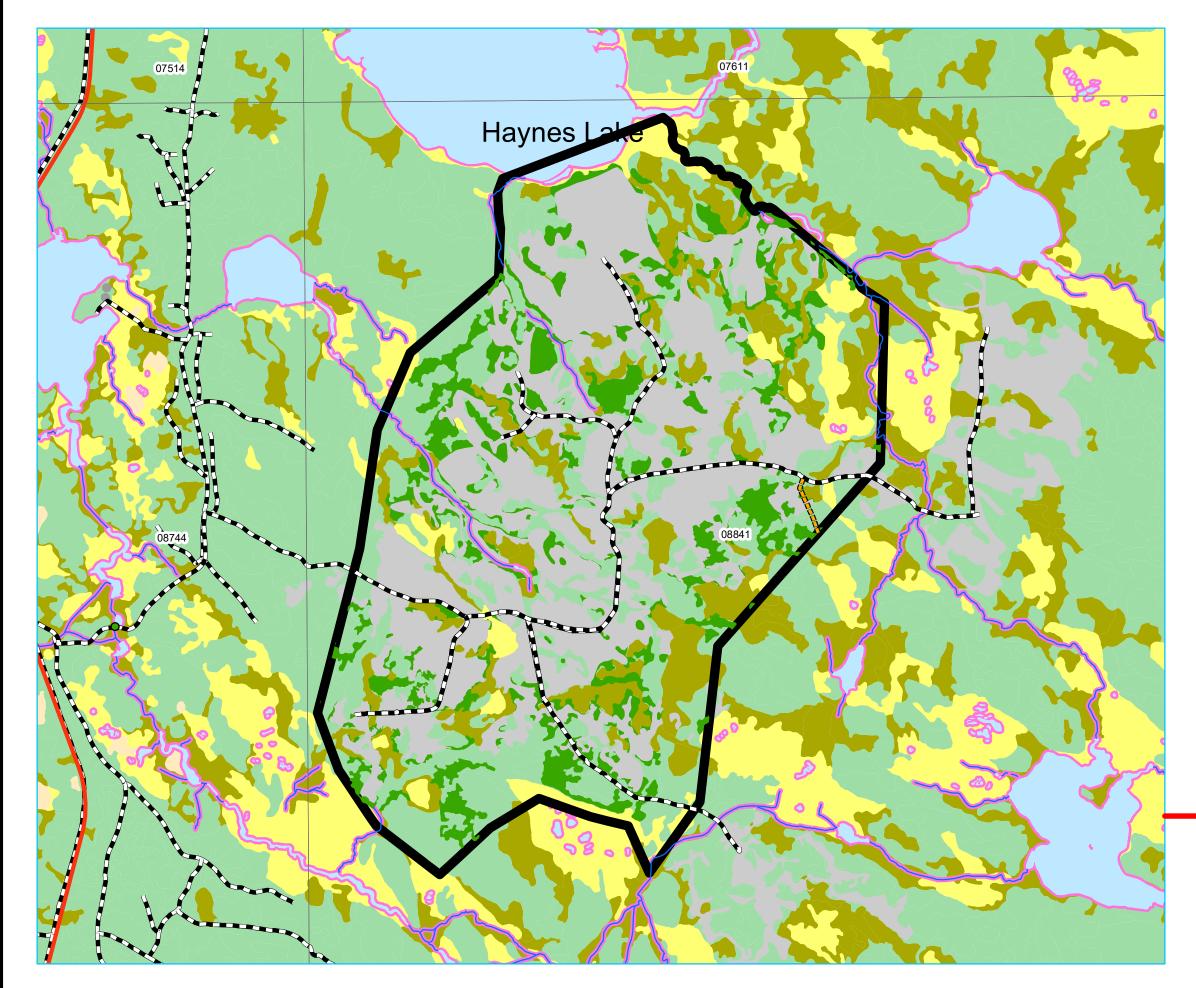

Planning Zone : 5 FMD: 11

Operating Area No.: CC11005 Name: Haynes Lake 1

#### For block information refer to Operating Area Sheets for this block.

#### **Plan Features**

Proposed Road

Proposed Road Reconstruction

FYOP Operating Area

Recent Cut

FYOP Harvestables

#### **Basemap Features**

- Bridge
- Culvert
- Open Arch
- Public Road

Resource Road

- Stream
- Water Body
- Productive Forest
- Bog
- Scrub

Other Non-forest

### Restrictions

Protected Water Supply

Regulatory

Planning Zone : 5 FMD: 11

Operating Area No.: CC11006 Name: Haynes Lake 2