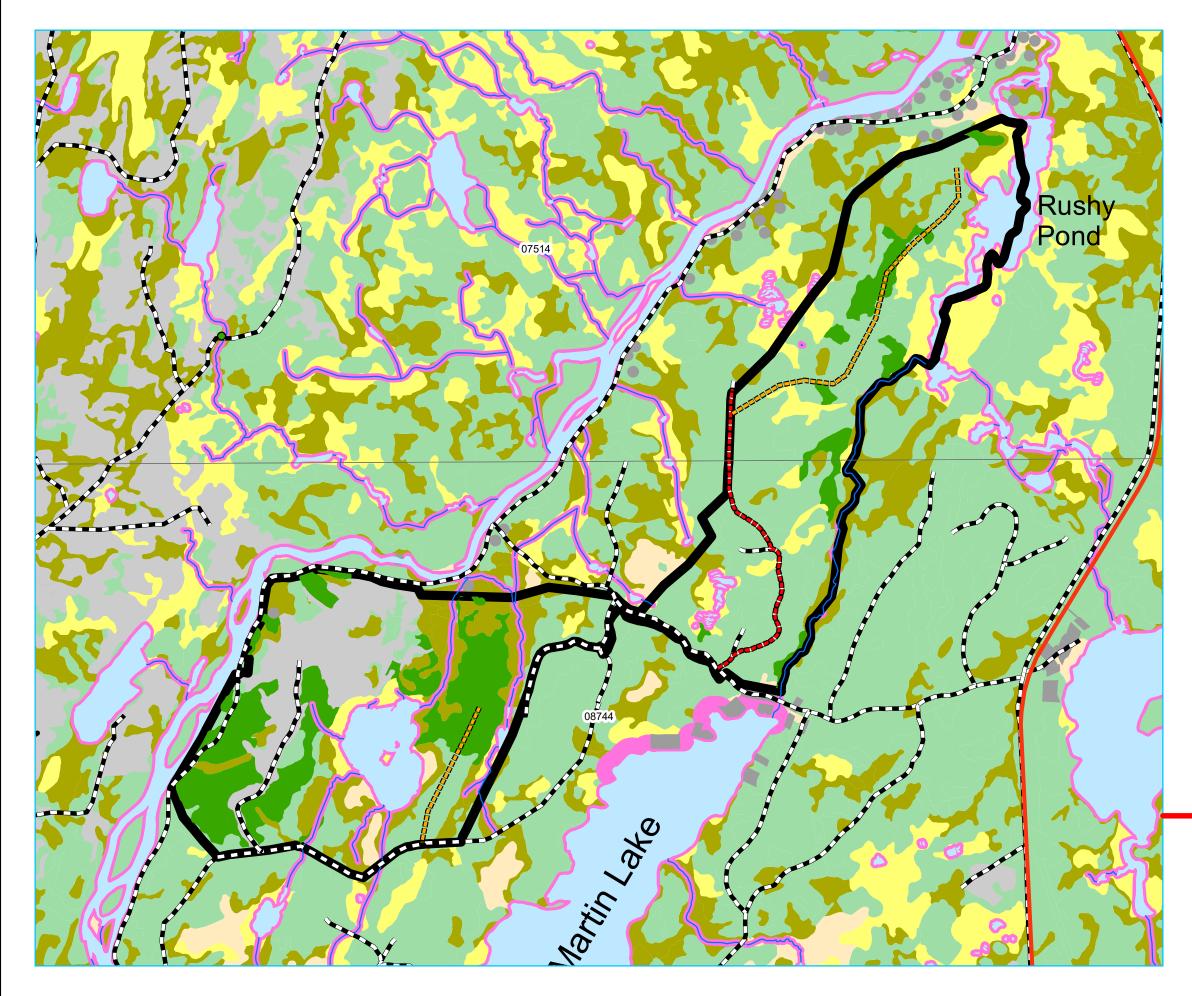

Operating Area No.: CC11007 Name: Rushy Pond

#### For block information refer to Operating Area Sheets for this block.

#### **Plan Features**

Proposed Road

Proposed Road Reconstruction

FYOP Operating Area

Recent Cut

FYOP Harvestables

#### **Basemap Features**

- Bridge
- Culvert
- Open Arch
- Public Road

- Resource Road
- ----- Stream
- Water Body
- Productive Forest
- Bog
- Scrub

Other Non-forest

- Protected Water Supply
- Regulatory
- No Cut Buffer