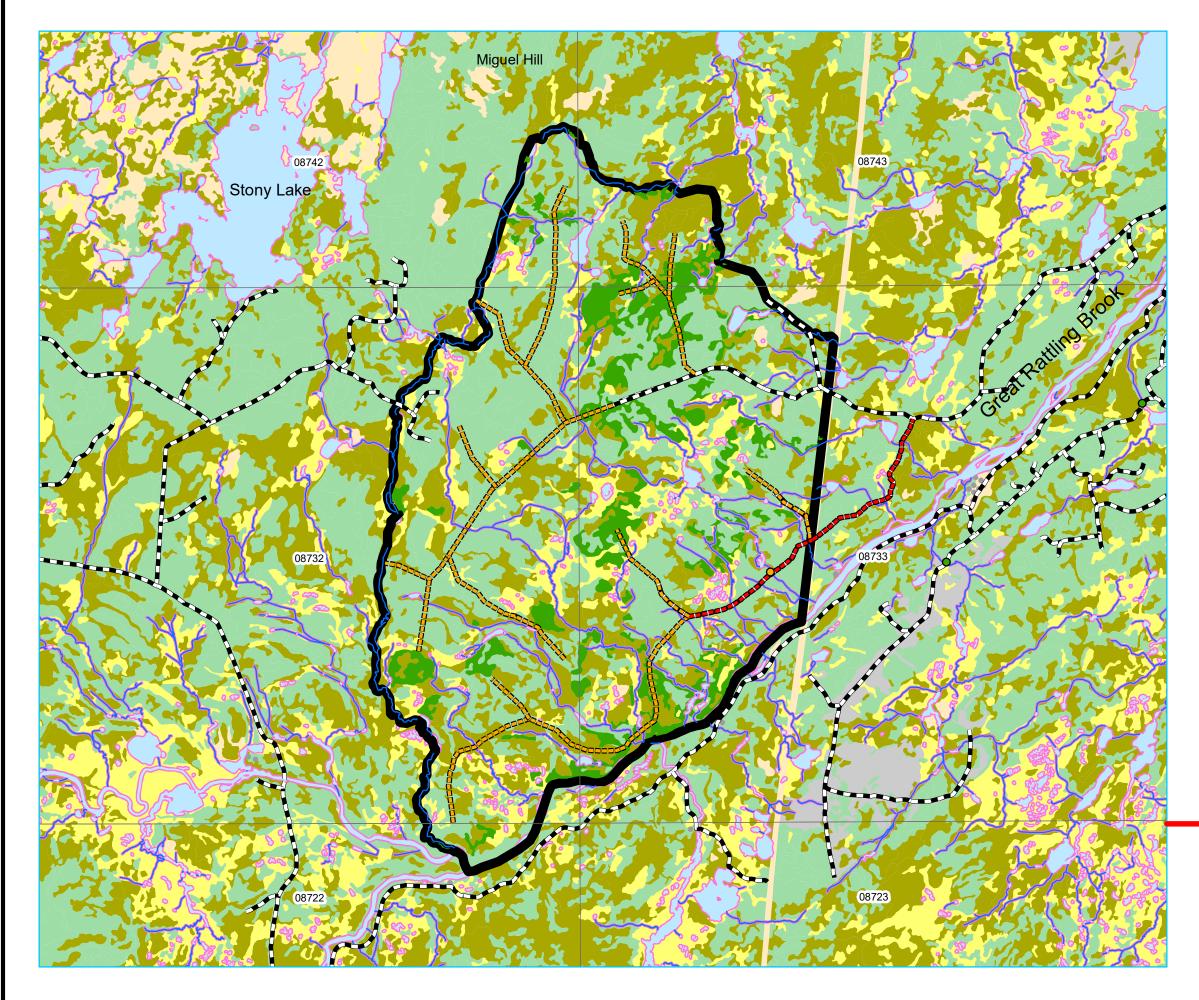

Planning Zone : 5 FMD: 11

Operating Area No.: CC11008 Name: Miguels Lake

# For block information refer to Operating Area Sheets for this block.

#### Plan Features

Proposed Road

Proposed Road Reconstruction

FYOP Operating Area

Recent Cut

FYOP Harvestables

#### **Basemap Features**

- Bridge
- Culvert 0
- 0 Open Arch
- Public Road

Resource Road

- Stream
- Water Body
- Productive Forest
- Bog

Date: 10/13/2020

Planning Zone : 5 FMD: 11

Operating Area No.: CC11009 Name: Miguel Lake South