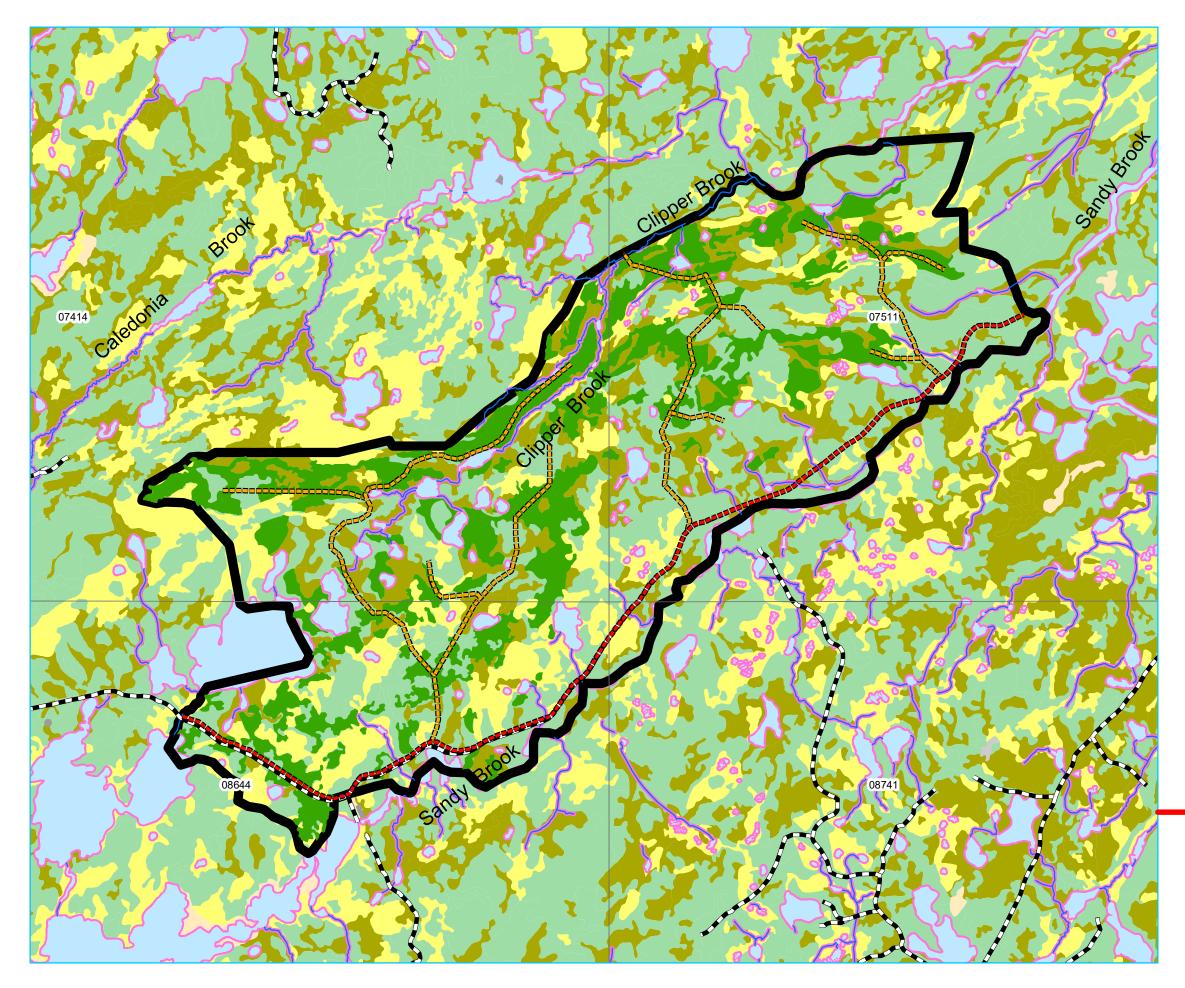

# Restrictions

- Protected Water Supply
- Regulatory
- No Cut Buffer
- Resource Road
- Stream
- Water Body
- Productive Forest
- Bog
- Scrub

Planning Zone : 5 FMD: 11

Operating Area No.: CC11021 Name: Sandy Brook

#### For block information refer to Operating Area Sheets for this block.

#### **Plan Features**

Proposed Road

Proposed Road Reconstruction

FYOP Operating Area

Recent Cut

FYOP Harvestables

#### **Basemap Features**

- Bridge
- Culvert
- Open Arch
- Public Road

#### Restrictions

- Protected Water Supply
- Regulatory
- No Cut Buffer
- Resource Road
- Stream
- Water Body
- Productive Forest
- Bog
- Scrub

Planning Zone : 5 FMD: 11

Operating Area No.: CC11022 Name: Patchy Valley