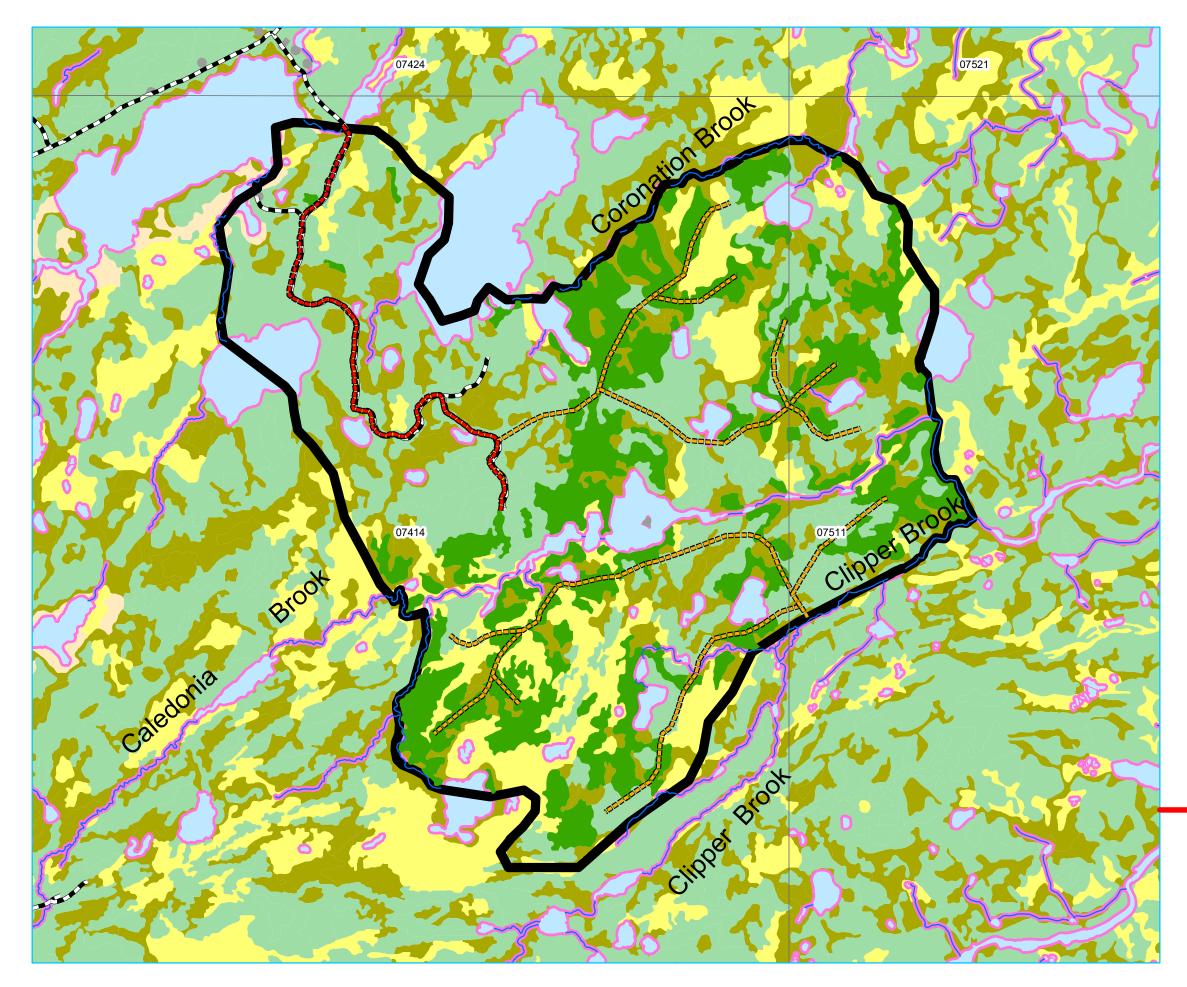

### Restrictions

Protected Water Supply

Regulatory

Planning Zone : 5 FMD: 11

Operating Area No.: CC11023 Name: Cripple Back

#### For block information refer to Operating Area Sheets for this block.

#### **Plan Features**

Proposed Road

Proposed Road Reconstruction

FYOP Operating Area

Recent Cut

FYOP Harvestables

#### **Basemap Features**

- Bridge
- Culvert
- Open Arch
- Public Road

Resource Road

- ---- Stream
- Water Body
- Productive Forest
- Bog
- Scrub

Other Non-forest

# Restrictions

Protected Water Supply

Regulatory

Planning Zone : 5 FMD: 11

Operating Area No.: CC11024 Name: Mill Pond