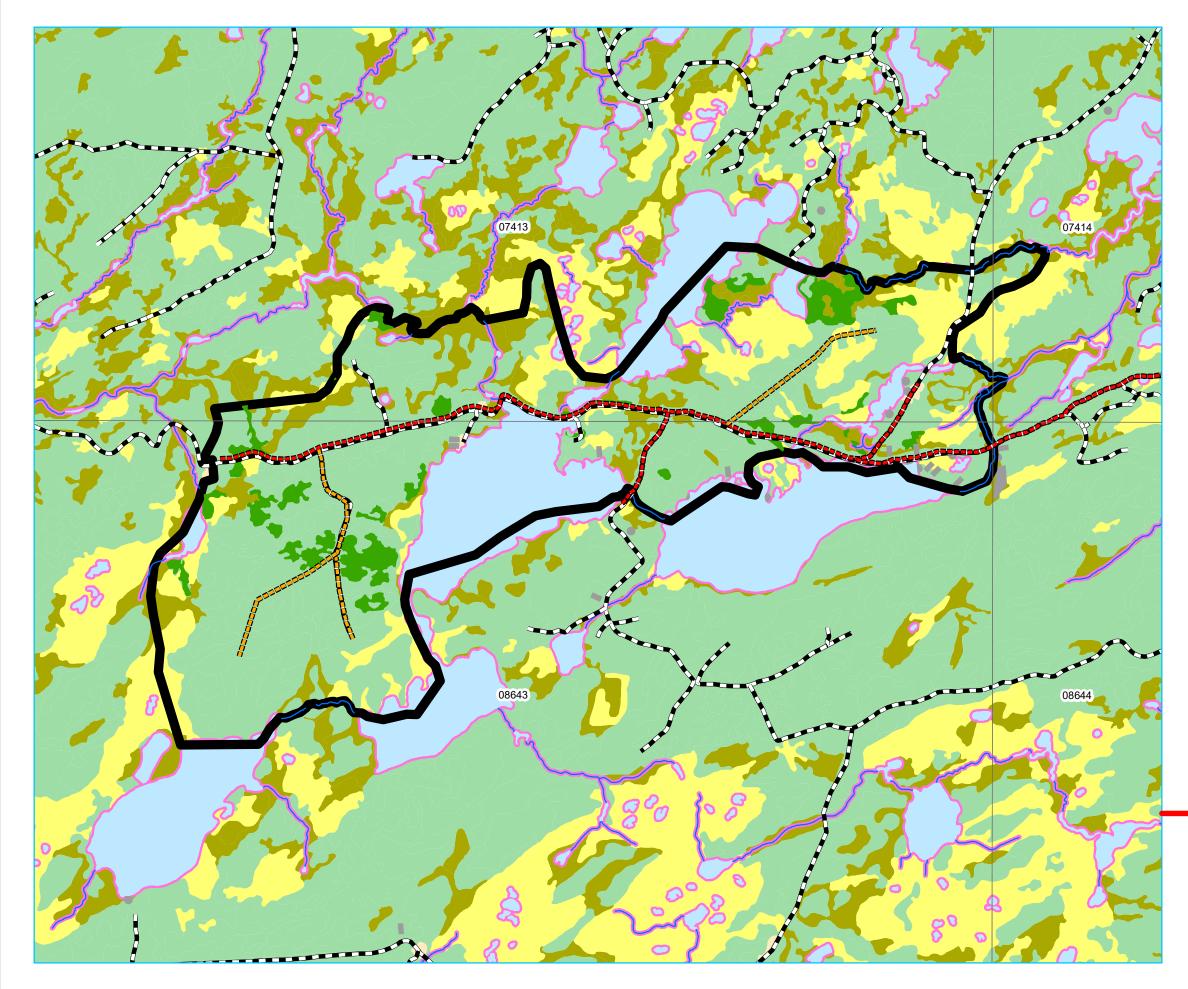

#### For block information refer to Operating Area Sheets for this block.

#### **Plan Features**

Proposed Road

Proposed Road Reconstruction

FYOP Operating Area

Recent Cut

FYOP Harvestables

### **Basemap Features**

- Bridge
- Culvert
- Open Arch
- Public Road

# Restrictions

Protected Water Supply

Regulatory

- No Cut Buffer
- Resource Road
- ---- Stream
- Water Body
- Productive Forest
- Bog
- Scrub

Planning Zone : 5 FMD: 11

Operating Area No.: CC11026 Name: Little Rattling