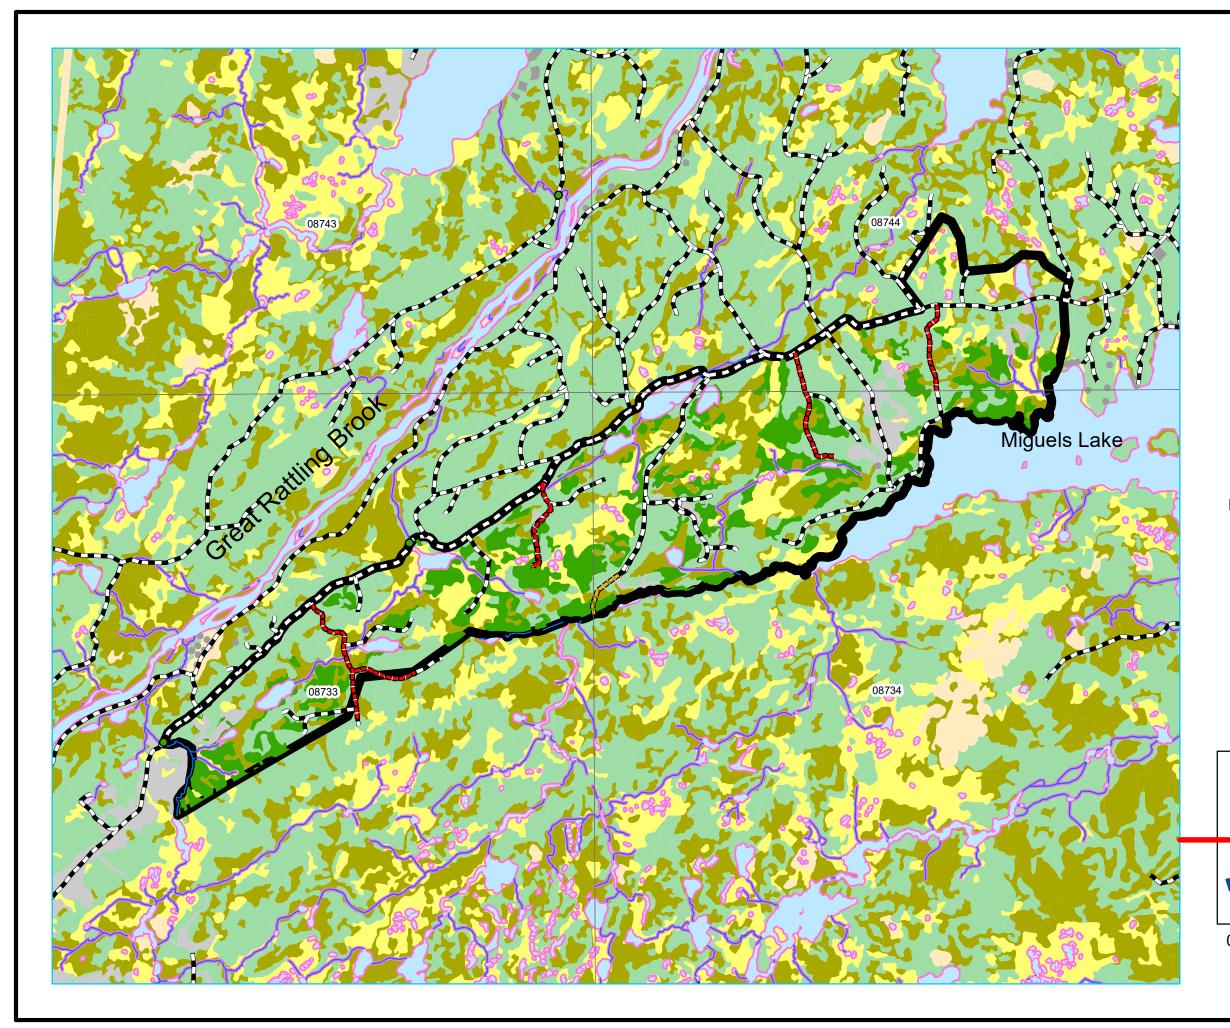

Planning Zone : 5 FMD: 11

Operating Area No.: CC11010 Name: Great Rattling

#### For block information refer to Operating Area Sheets for this block.

#### **Plan Features**

Proposed Road

Proposed Road Reconstruction

FYOP Operating Area

Recent Cut

FYOP Harvestables

#### **Basemap Features**

- Bridge
- Culvert
- Open Arch
- ----- Public Road

### Restrictions

- Protected Water Supply
- Regulatory
- No Cut Buffer
- Resource Road
- Stream
- Water Body
- Productive Forest
- Bog
- Scrub

Planning Zone : 5 FMD: 11

Operating Area No.: CC11011 Name: Paradise Lake South