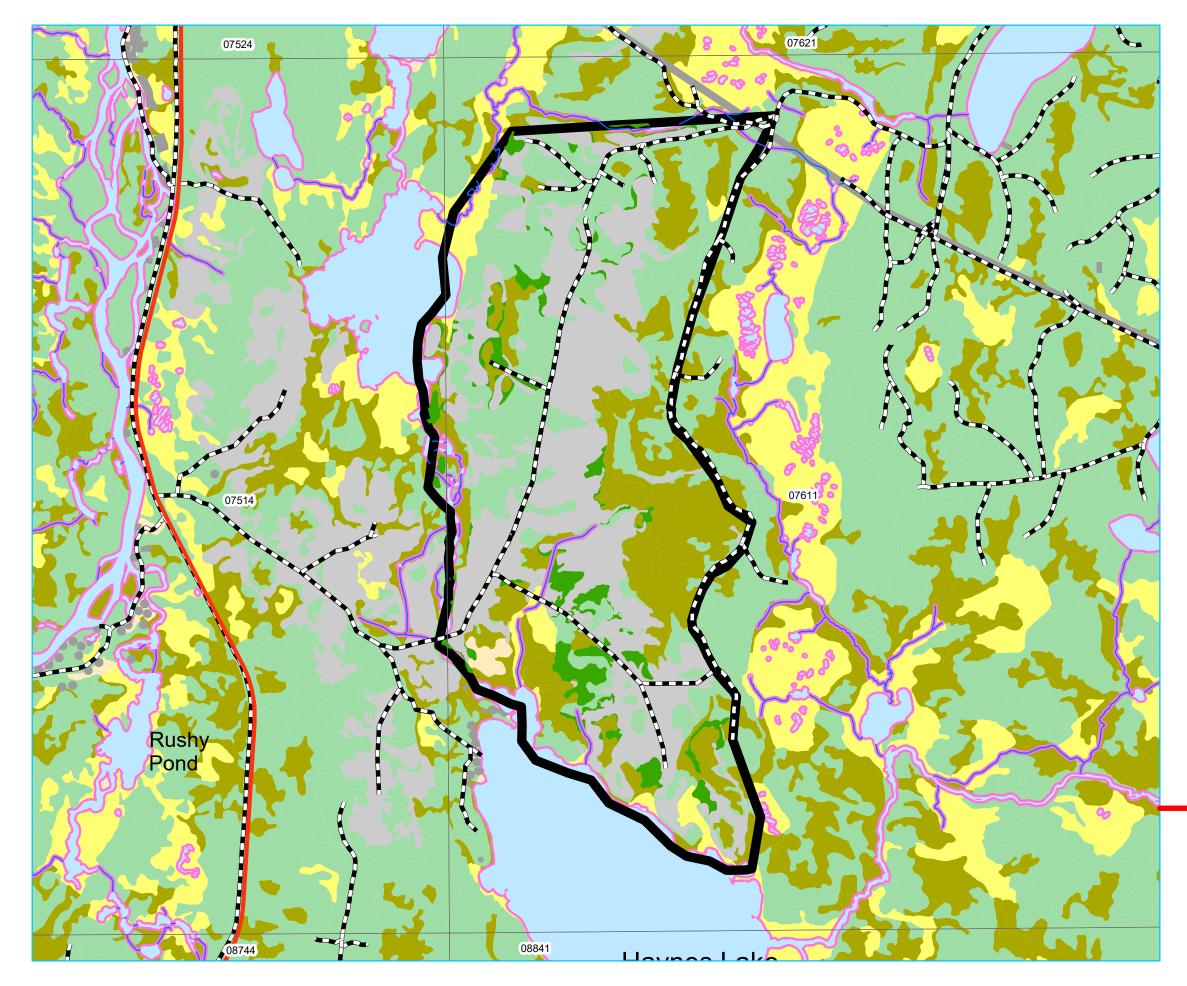

Planning Zone : 5 FMD: 11

Operating Area No.: CC11005 Name: Haynes Lake 1

#### For block information refer to Operating Area Sheets for this block.

#### **Plan Features**

Proposed Road

Proposed Road Reconstruction

FYOP Operating Area

Recent Cut

FYOP Harvestables

#### **Basemap Features**

- Bridge
- Culvert
- Open Arch
- Public Road

Resource Road

- Stream
- Water Body
- Productive Forest
- Bog
- Scrub

Other Non-forest

### Restrictions

Protected Water Supply

Regulatory

Planning Zone : 5 FMD: 11

Operating Area No.: CC11006 Name: Haynes Lake 2