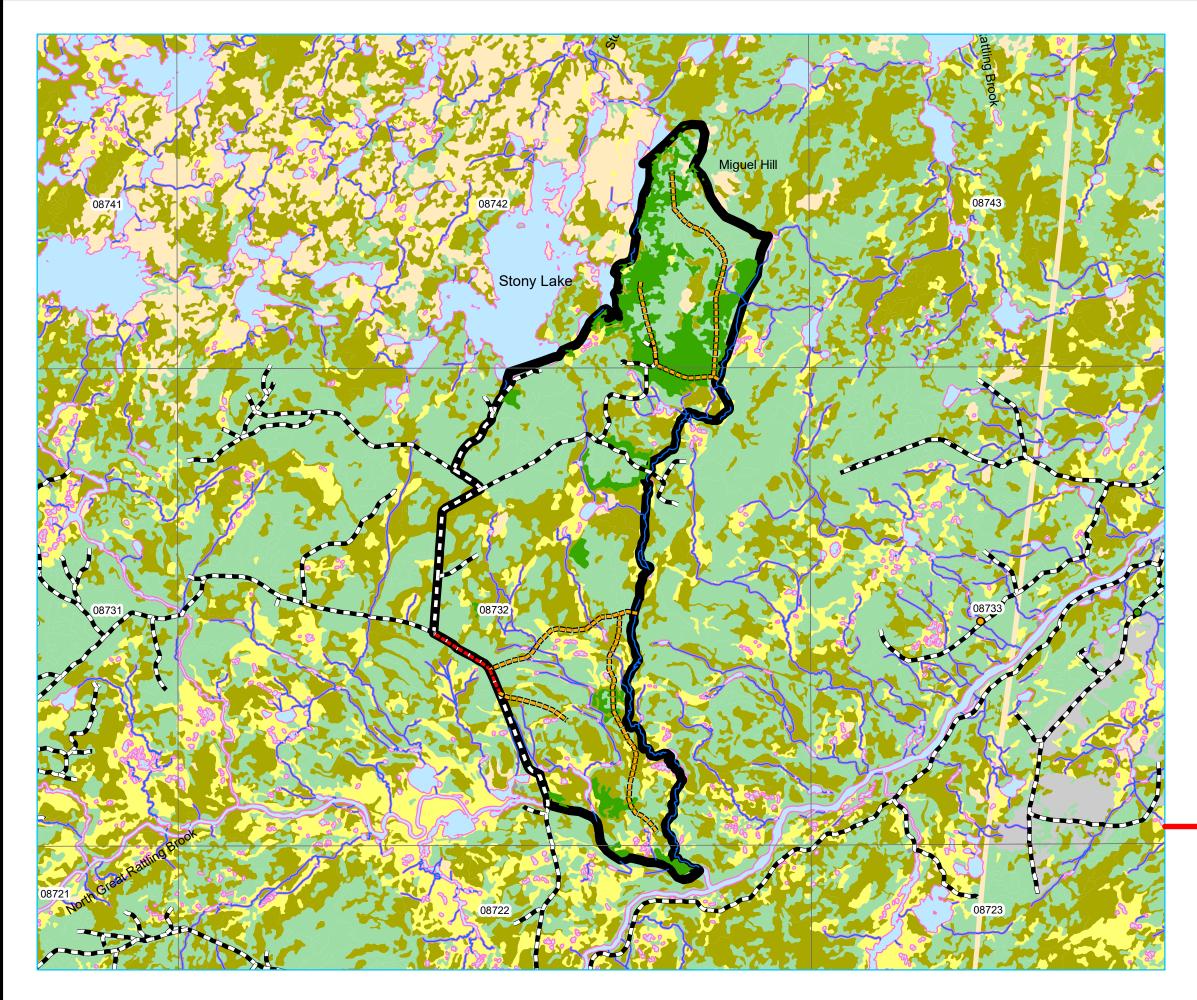

Planning Zone : 5 FMD: 11

Operating Area No.: CC11008 Name: Miguels Lake

# For block information refer to Operating Area Sheets for this block.

#### Plan Features

Proposed Road

Proposed Road Reconstruction

FYOP Operating Area

Recent Cut

FYOP Harvestables

#### **Basemap Features**

- Bridge
- Culvert 0
- 0 Open Arch
- Public Road

Resource Road

- Stream
- Water Body
- Productive Forest
- Bog

Date: 10/13/2020

Planning Zone : 5 FMD: 11

Operating Area No.: CC11009 Name: Miguel Lake South