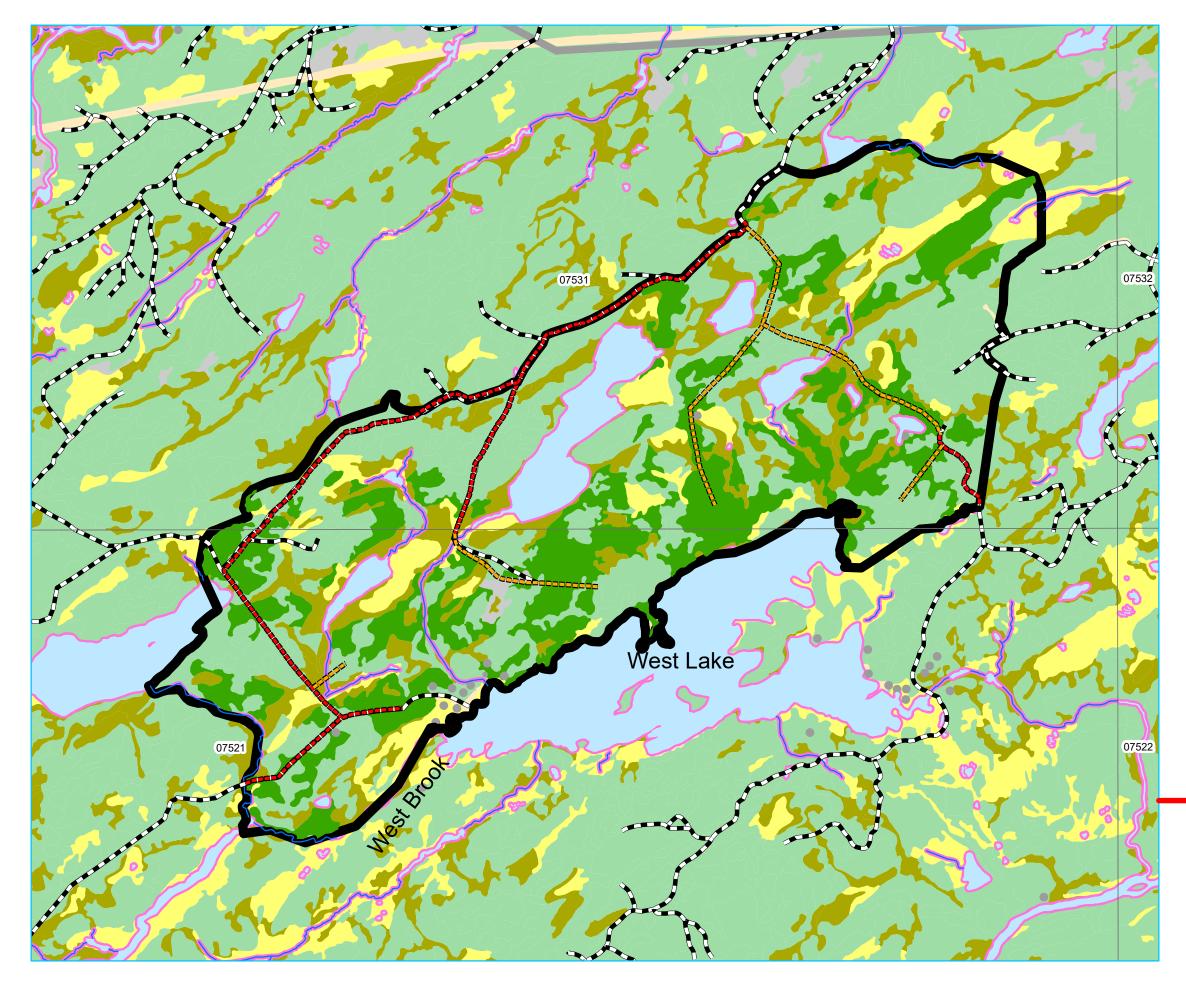

# Restrictions

Protected Water Supply

Regulatory

Planning Zone : 5 FMD: 11

Operating Area No.: CC11017 Name: West Lake

#### For block information refer to Operating Area Sheets for this block.

#### **Plan Features**

Proposed Road

Proposed Road Reconstruction

FYOP Operating Area

Recent Cut

FYOP Harvestables

#### **Basemap Features**

- Bridge
- Culvert
- Open Arch
- ----- Public Road

#### Restrictions

- Protected Water Supply
- Regulatory
- No Cut Buffer
- Resource Road
- ----- Stream
- Water Body
- Productive Forest
- Bog
- Scrub

Planning Zone : 5 FMD: 11

Operating Area No.: CC11018 Name: West Lake South