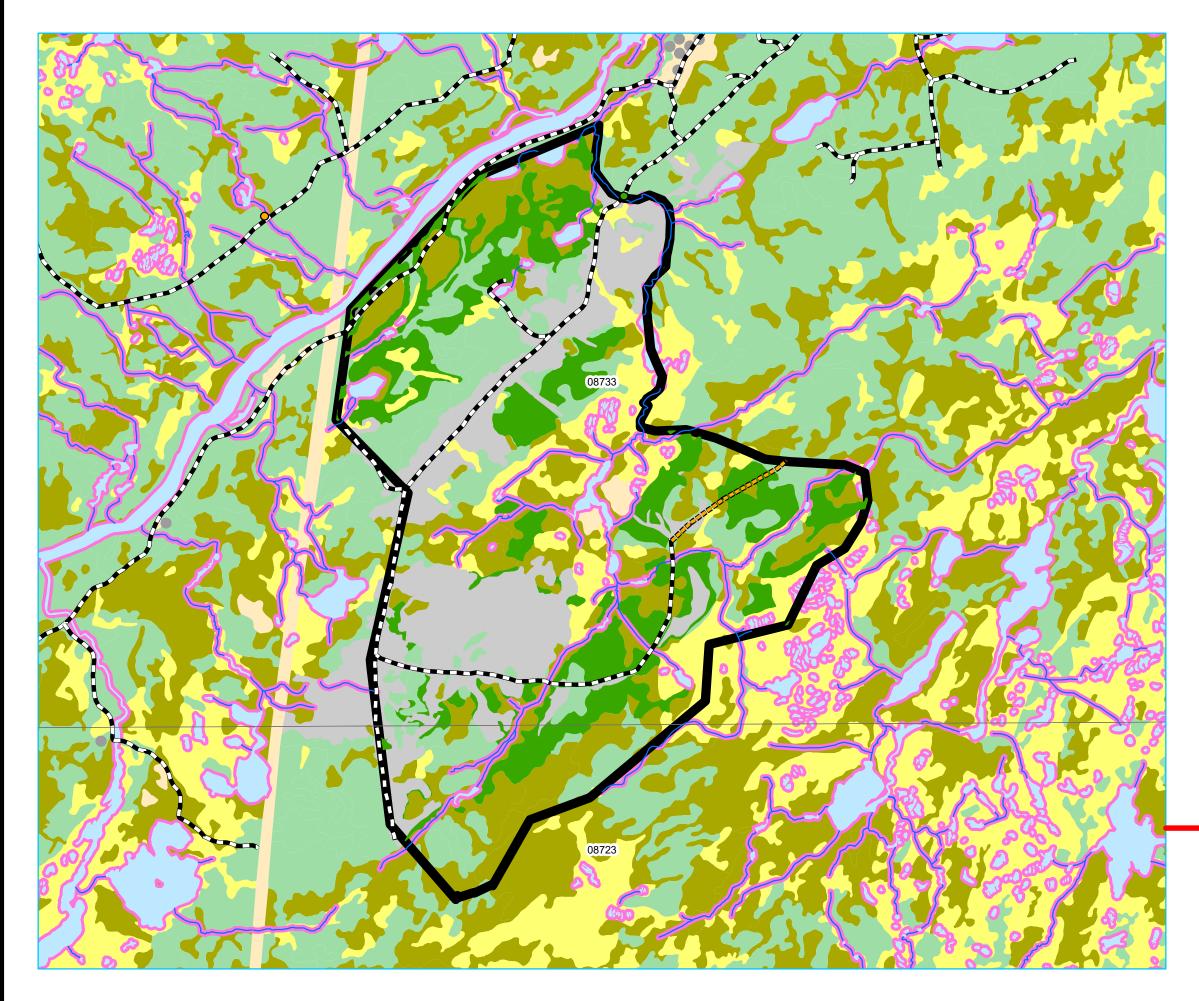

Planning Zone : 5 FMD: 11

Operating Area No.: CC11015 Name: Frenchmans Brook

#### For block information refer to Operating Area Sheets for this block.

#### **Plan Features**

Proposed Road

Proposed Road Reconstruction

FYOP Operating Area

Recent Cut

FYOP Harvestables

# **Basemap Features**

- Bridge
- Culvert
- Open Arch
- Public Road

Resource Road

- Stream
- Water Body
- Productive Forest
- Bog
- Scrub
  - Other Non-forest

# Restrictions

Protected Water Supply

Regulatory

Planning Zone : 5 FMD: 11

Operating Area No.: CC11016 Name: Tom Joes Brook