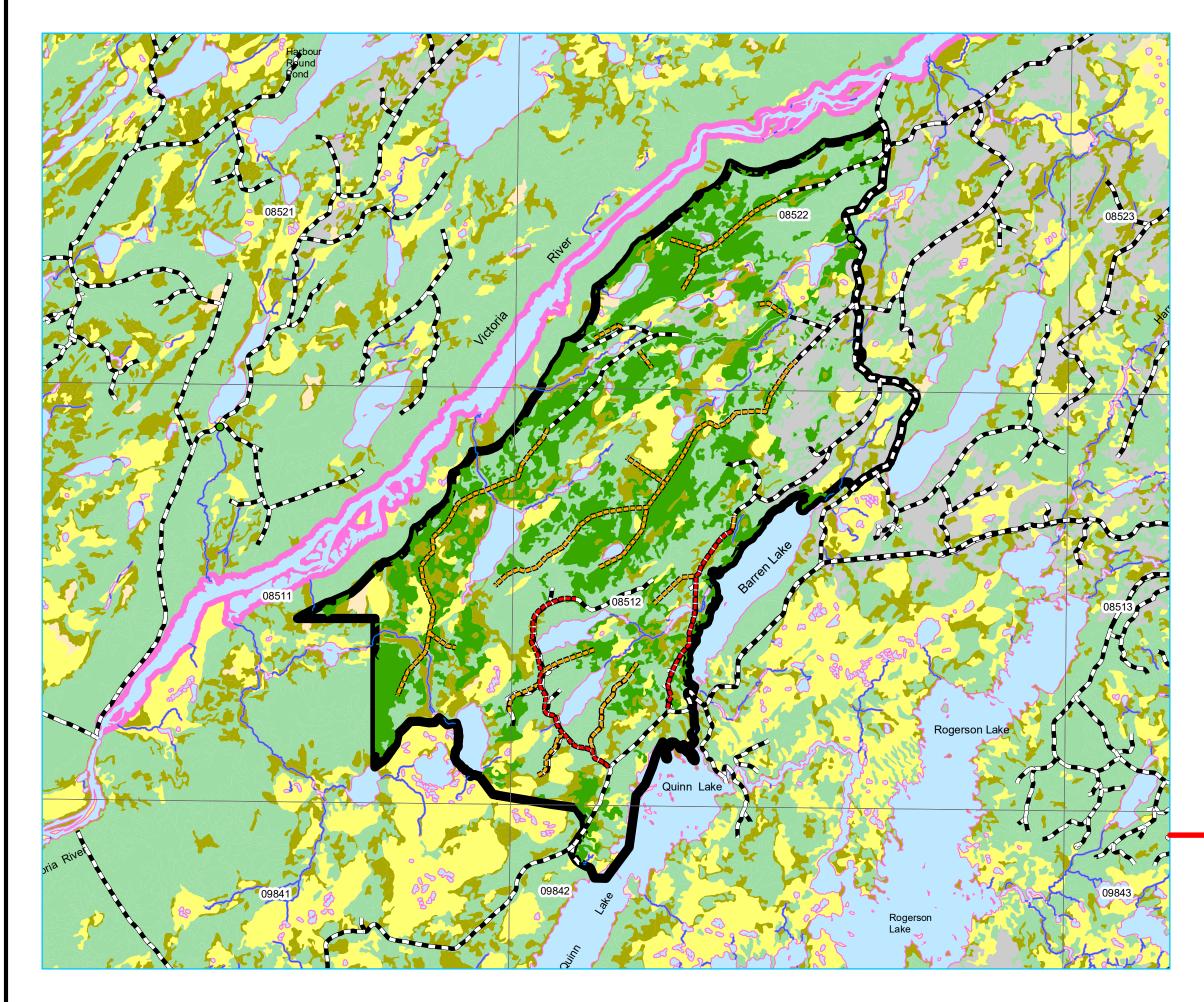

Planning Zone : 5 FMD: 12

Operating Area No.: CC12010 Name: Lost Pond

# For block information refer to Operating Area Sheets for this block.

#### **Plan Features**

Proposed Road

Proposed Road Reconstruction

FYOP Operating Area

Recent Cut

FYOP Harvestables

## **Basemap Features**

- Bridge
- Culvert
- Open Arch
- Public Road

- Resource Road
- Stream
- Water Body
- Productive Forest
- Bog
- Scrub

Other Non-forest

## Restrictions

Protected Water Supply

Date: 10/13/2020

Regulatory

No Cut Buffer

Planning Zone : 5 FMD: 12

Operating Area No.: CC12011 Name: Red Cross