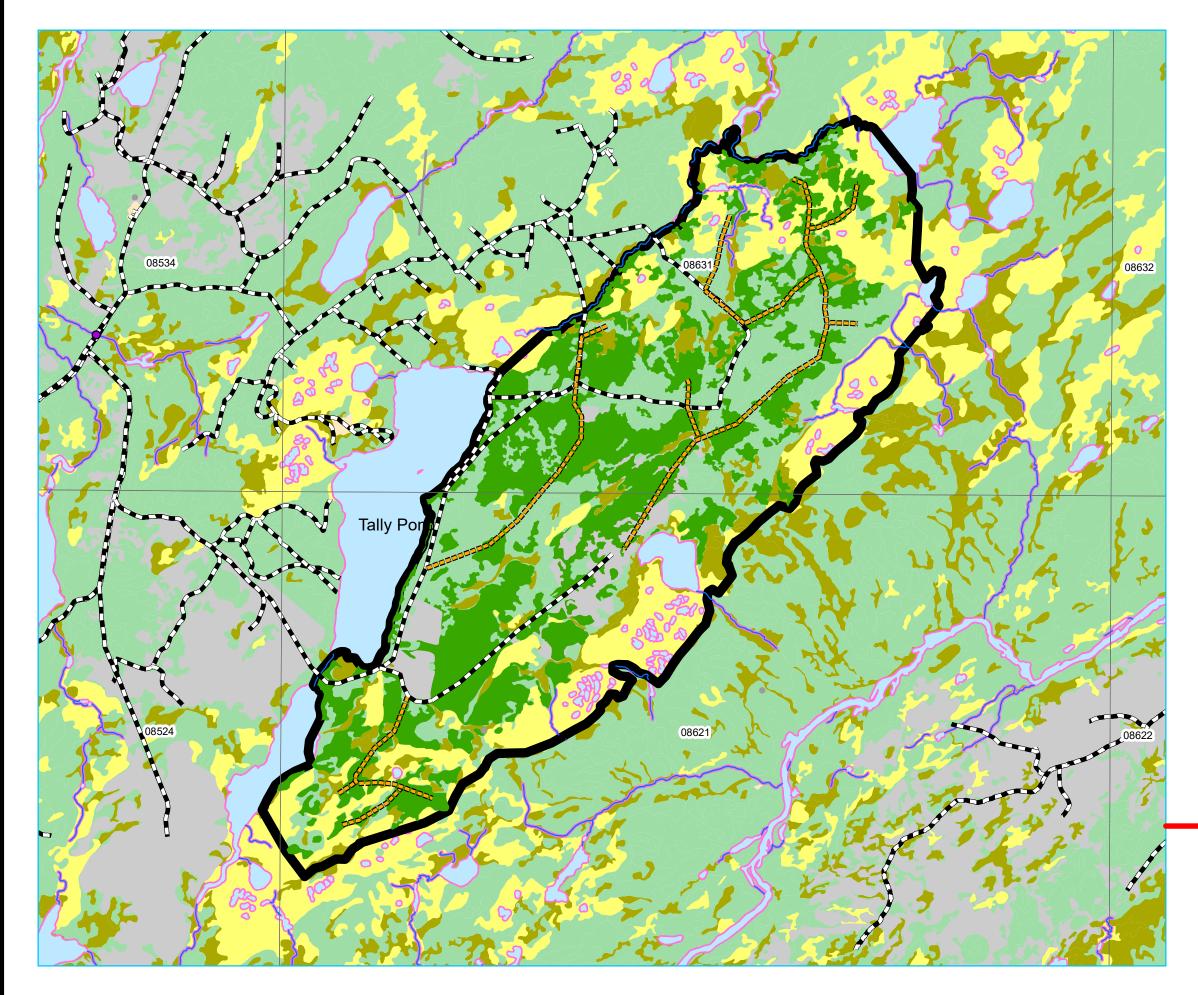

Operating Area No.: CC12019 Name: Lake Ambrose

## For block information refer to Operating Area Sheets for this block.

#### **Plan Features**

Proposed Road

Proposed Road Reconstruction

FYOP Operating Area

Recent Cut

FYOP Harvestables

#### **Basemap Features**

- Bridge
- Culvert
- Open Arch
- Public Road

Restrictions

Date: 10/13/2020

#### Resource Road

- ----- Stream
- Water Body
- Productive Forest
- Bog
- Scrub

Other Non-forest

Planning Zone : 5 FMD: 12

Operating Area No.: CC12020 Name: Haven Steady