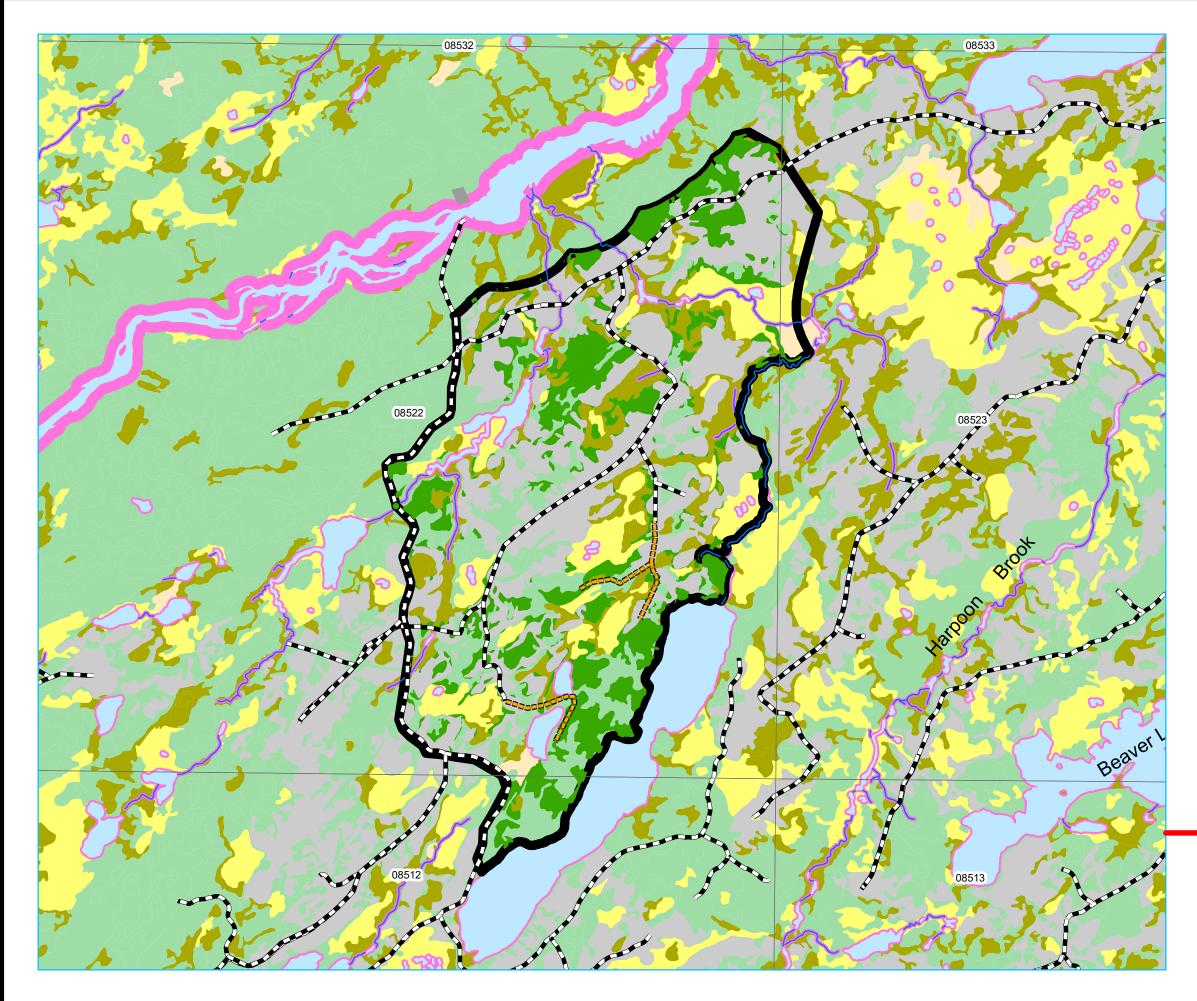

Operating Area No.: CC12013 Name: Harpoon North

## For block information refer to Operating Area Sheets for this block.

#### **Plan Features**

Proposed Road

Proposed Road Reconstruction

FYOP Operating Area

Recent Cut

FYOP Harvestables

## **Basemap Features**

- Bridge
- Culvert
- Open Arch
- Public Road

- Water Body
- Productive Forest
- Bog
- Scrub
  - Other Non-forest

- Protected Water Supply
- Regulatory
- No Cut Buffer

Planning Zone : 5 FMD: 12