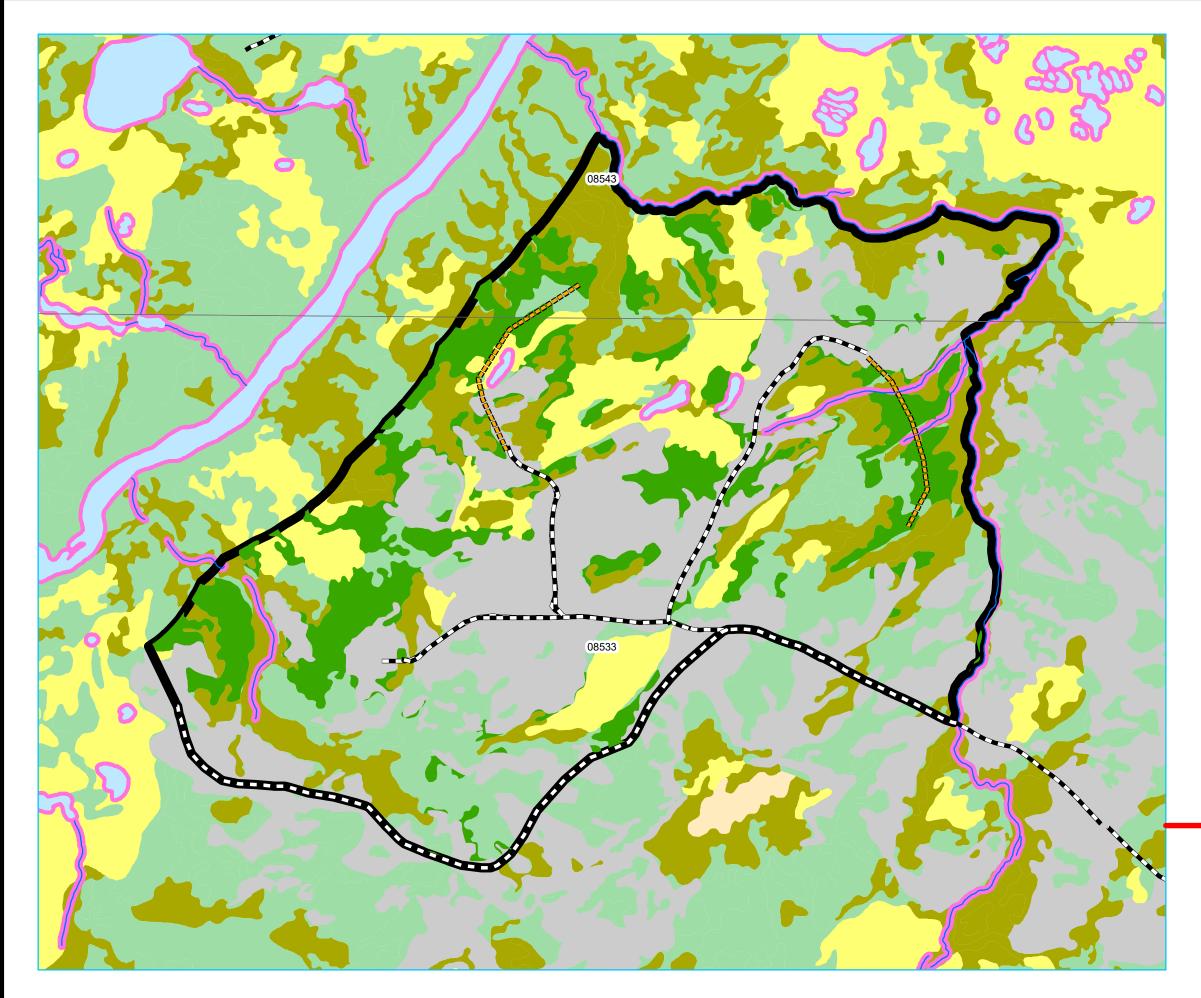

Planning Zone : 5 FMD: 12

Operating Area No.: CC12001 Name: Millertown Junction

## For block information refer to Operating Area Sheets for this block.

#### **Plan Features**

Proposed Road

Proposed Road Reconstruction

FYOP Operating Area

Recent Cut

FYOP Harvestables

#### **Basemap Features**

- Bridge
- Culvert
- Open Arch
- Public Road

Resource Road

- Stream
- Water Body
- Productive Forest
- Bog
- Scrub

Other Non-forest

## Restrictions

Protected Water Supply

Regulatory

No Cut Buffer

Planning Zone : 5 FMD: 12

Operating Area No.: CC12002 Name: Moosehead