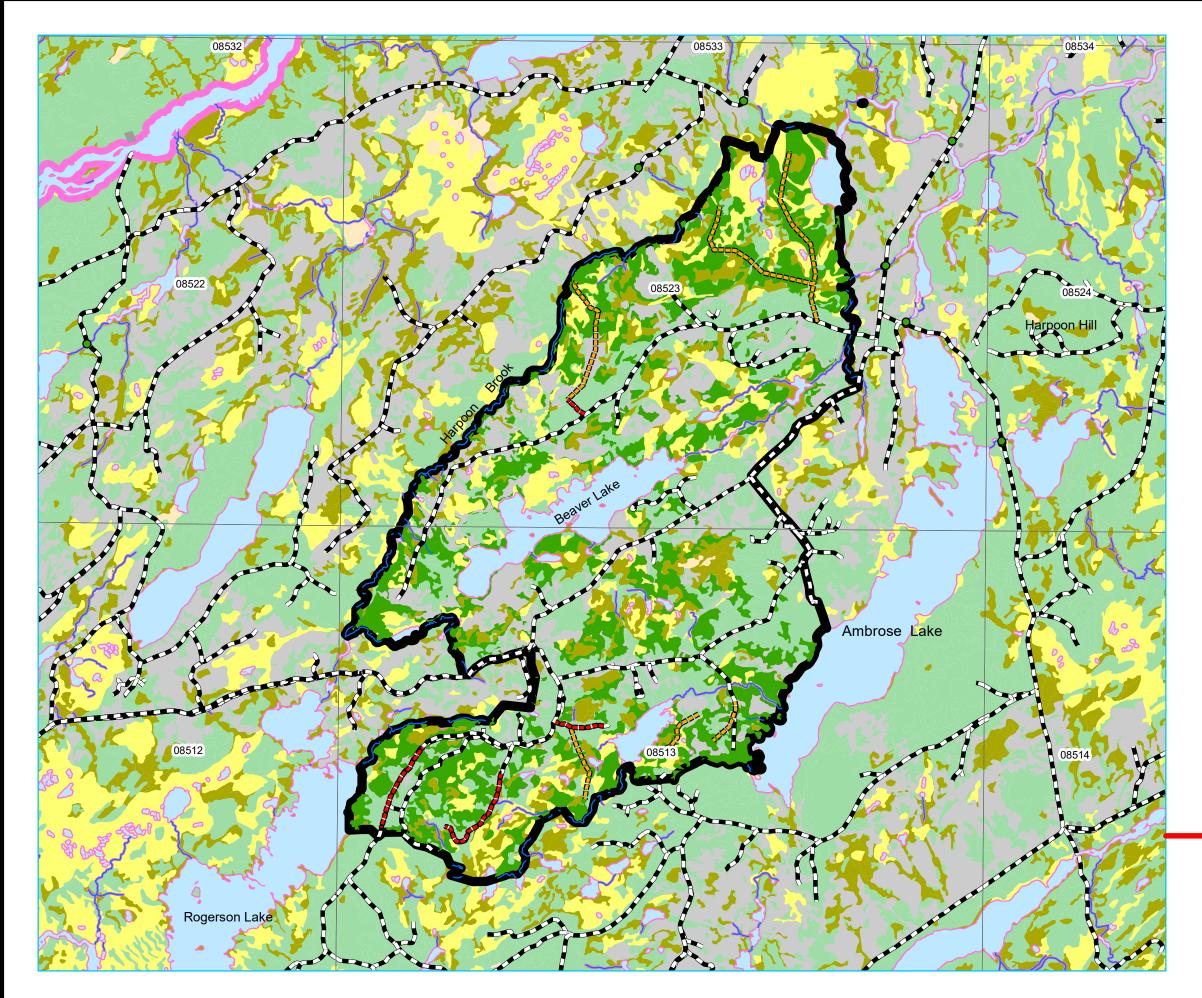

Operating Area No.: CC12018 Name: Gills Valley East

## For block information refer to Operating Area Sheets for this block.

#### Plan Features

Proposed Road

Proposed Road Reconstruction

FYOP Operating Area

Recent Cut

FYOP Harvestables

#### **Basemap Features**

- Bridge
- Culvert 0
- 0 Open Arch
- Public Road

Restrictions

Resource Road

- ----- Stream
- Water Body
- Productive Forest
- Bog
- Scrub

Other Non-forest

Date: 10/13/2020

Planning Zone : 5 FMD: 12

Operating Area No.: CC12019 Name: Lake Ambrose