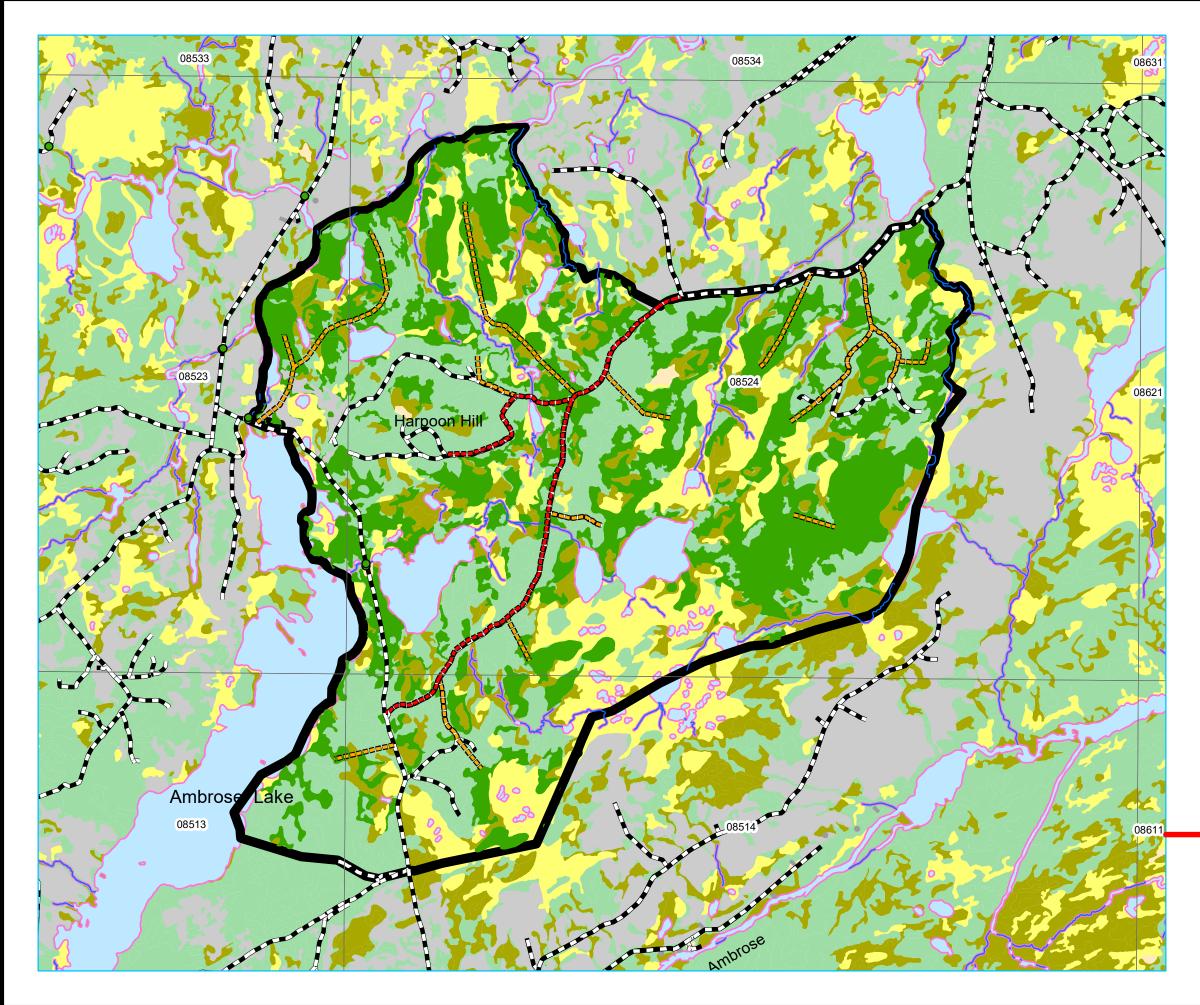

Operating Area No.: CC12013 Name: Harpoon North

## For block information refer to Operating Area Sheets for this block.

#### **Plan Features**

Proposed Road

Proposed Road Reconstruction

FYOP Operating Area

Recent Cut

FYOP Harvestables

## **Basemap Features**

- Bridge
- Culvert
- Open Arch
- Public Road

- Water Body
- Productive Forest
- Bog
- Scrub
  - Other Non-forest

- Protected Water Supply
- Regulatory
- No Cut Buffer

Planning Zone : 5 FMD: 12