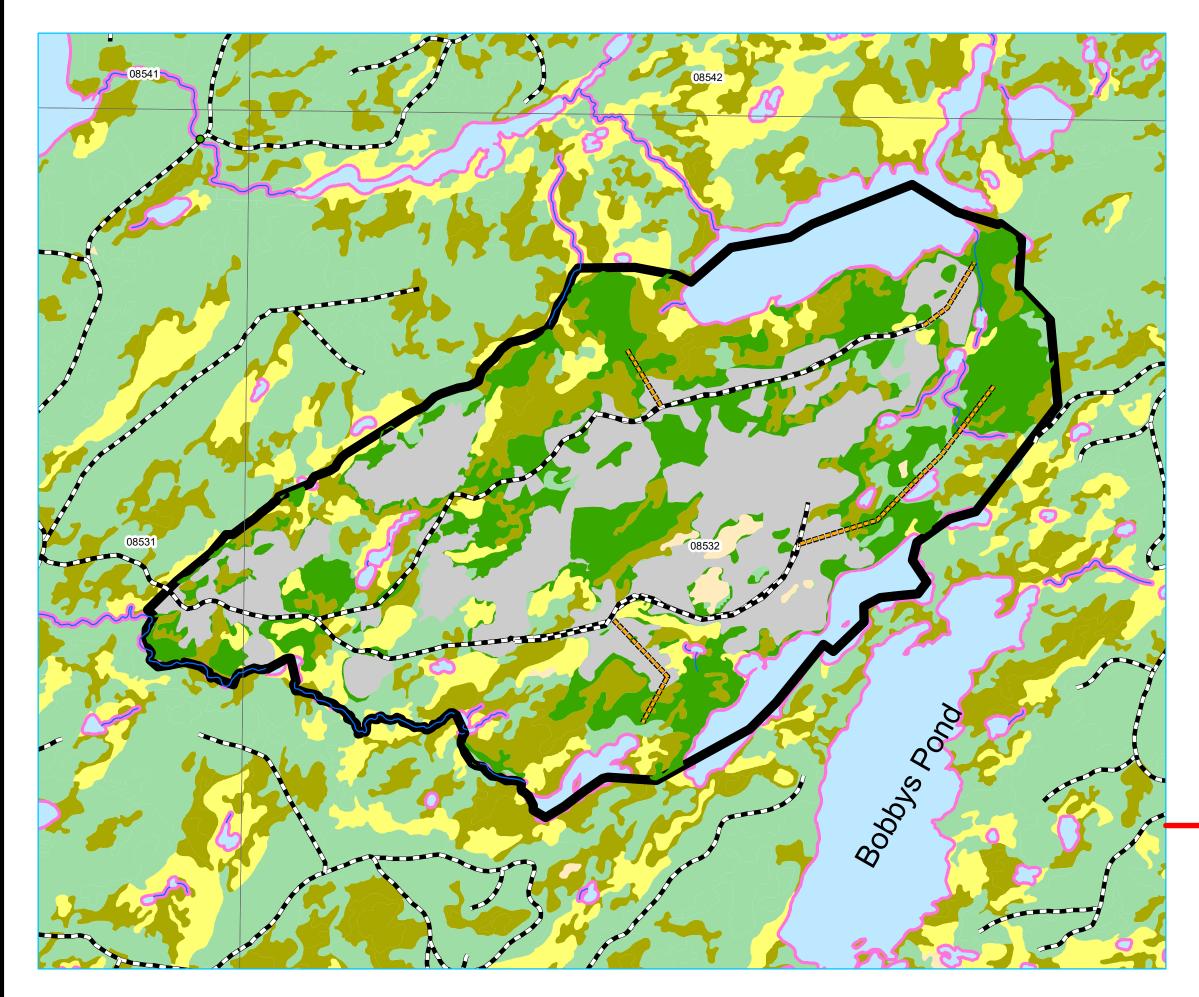

Operating Area No.: CC12006 Name: Bobby's Pond

#### **Basemap Features**

- Bridge
- Culvert
- Open Arch
- Public Road

- ----- Stream
- Water Body
- Productive Forest
- Bog
- Scrub
  - Other Non-forest

- Protected Water Supply
- Regulatory
- No Cut Buffer