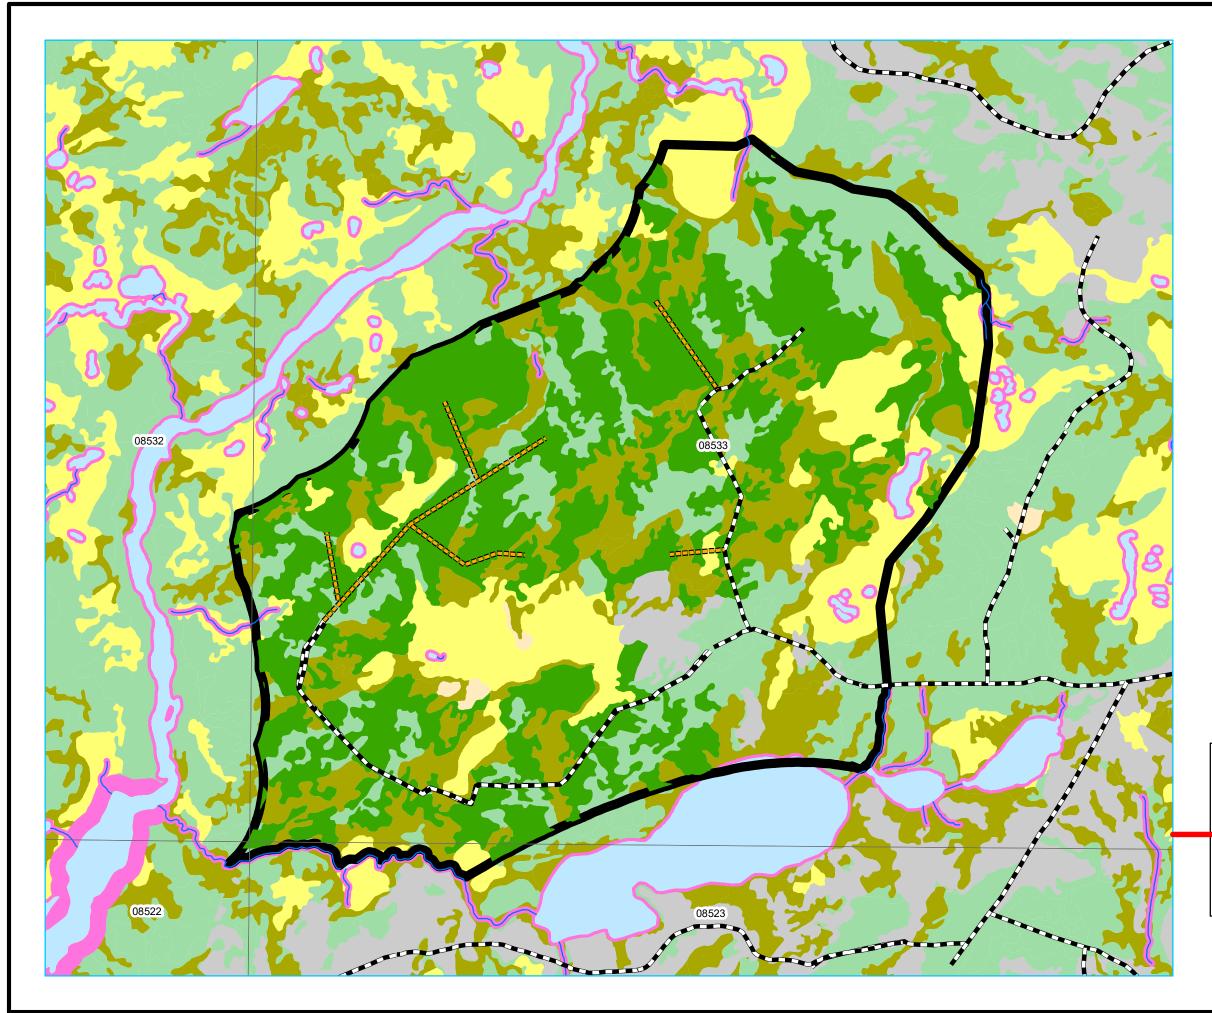

Planning Zone : 5 FMD: 12

Operating Area No.: CC12007 Name: Dennys Pond North

#### **Basemap Features**

- Bridge
- Culvert
- Open Arch
- ----- Public Road

Restrictions

Resource Road

- Stream
- Water Body
- Productive Forest
- Bog
- Scrub

Date: 10/13/2020

Planning Zone : 5 FMD: 12

Operating Area No.: CC12008 Name: Denny's Pond