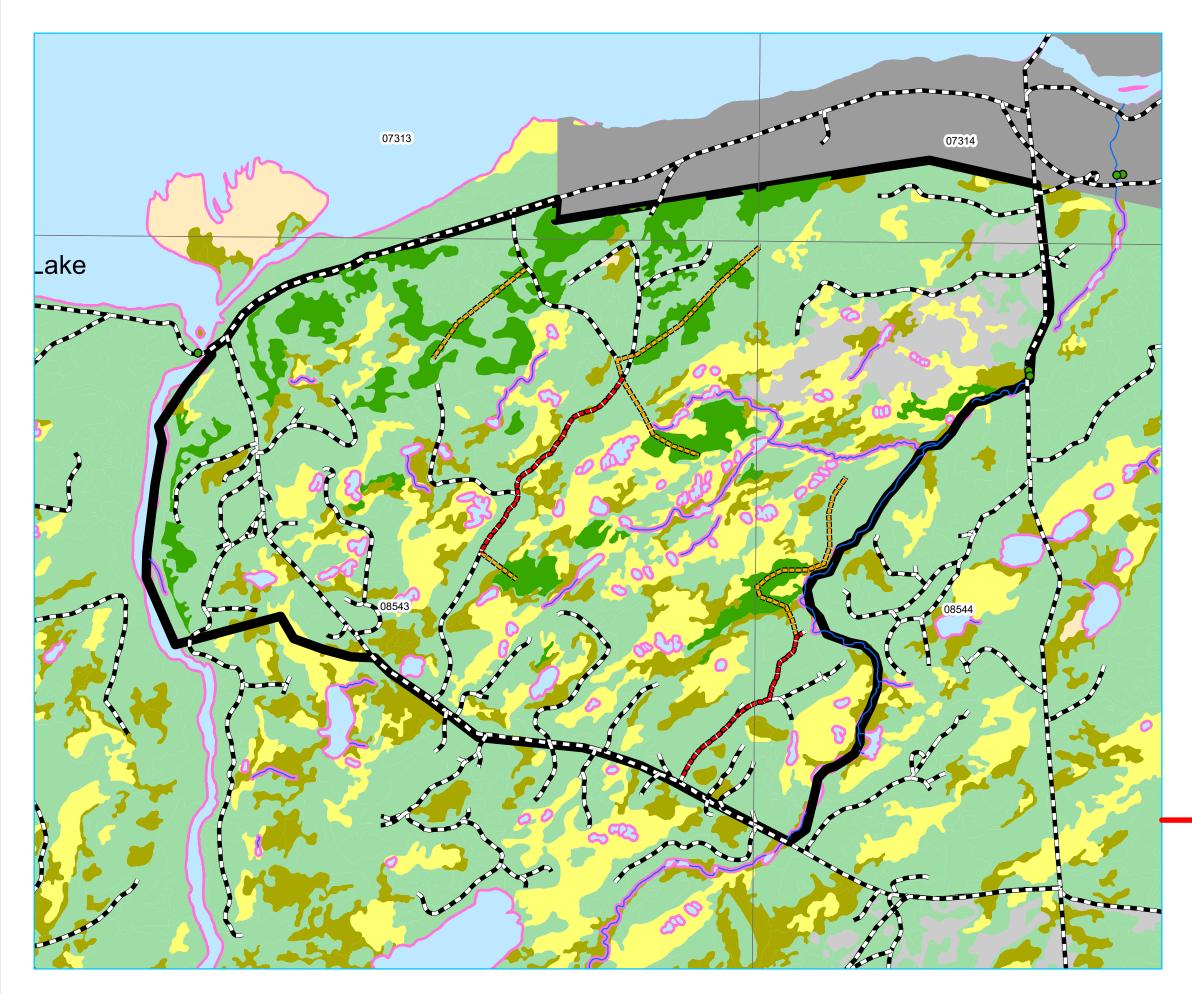

Planning Zone : 5 FMD: 12

Operating Area No.: CC12003 Name: Red Indian Lake

## For block information refer to Operating Area Sheets for this block.

#### **Plan Features**

Proposed Road

Proposed Road Reconstruction

FYOP Operating Area

Recent Cut

FYOP Harvestables

#### **Basemap Features**

- Bridge
- Culvert
- Open Arch
- Public Road

## Resource Road

- —— Stream
- Water Body
- Productive Forest
- Bog
- Scrub
  - Other Non-forest

- Protected Water Supply
- Regulatory
- No Cut Buffer

Planning Zone : 5 FMD: 12

Operating Area No.: CC12004 Name: Victoria River West