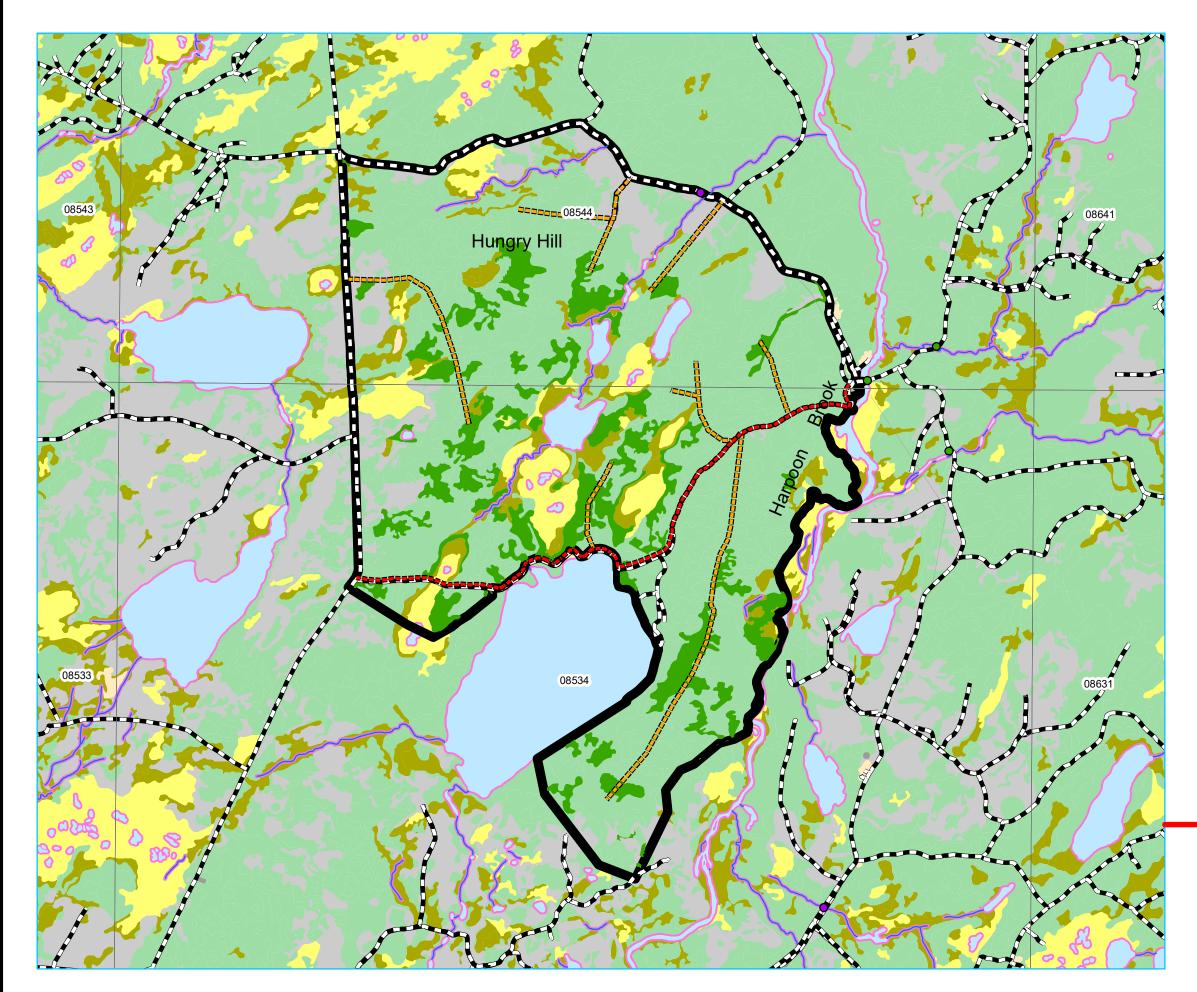

Operating Area No.: CC12014 Name: Harpoon South

## For block information refer to Operating Area Sheets for this block.

#### **Plan Features**

Proposed Road

Proposed Road Reconstruction

FYOP Operating Area

Recent Cut

FYOP Harvestables

## **Basemap Features**

- Bridge
- Culvert
- Open Arch
- Public Road

- Stream
- Water Body
- Productive Forest
- Bog
- Scrub
  - Other Non-forest

- Protected Water Supply
- Regulatory
- No Cut Buffer

Planning Zone : 5 FMD: 12