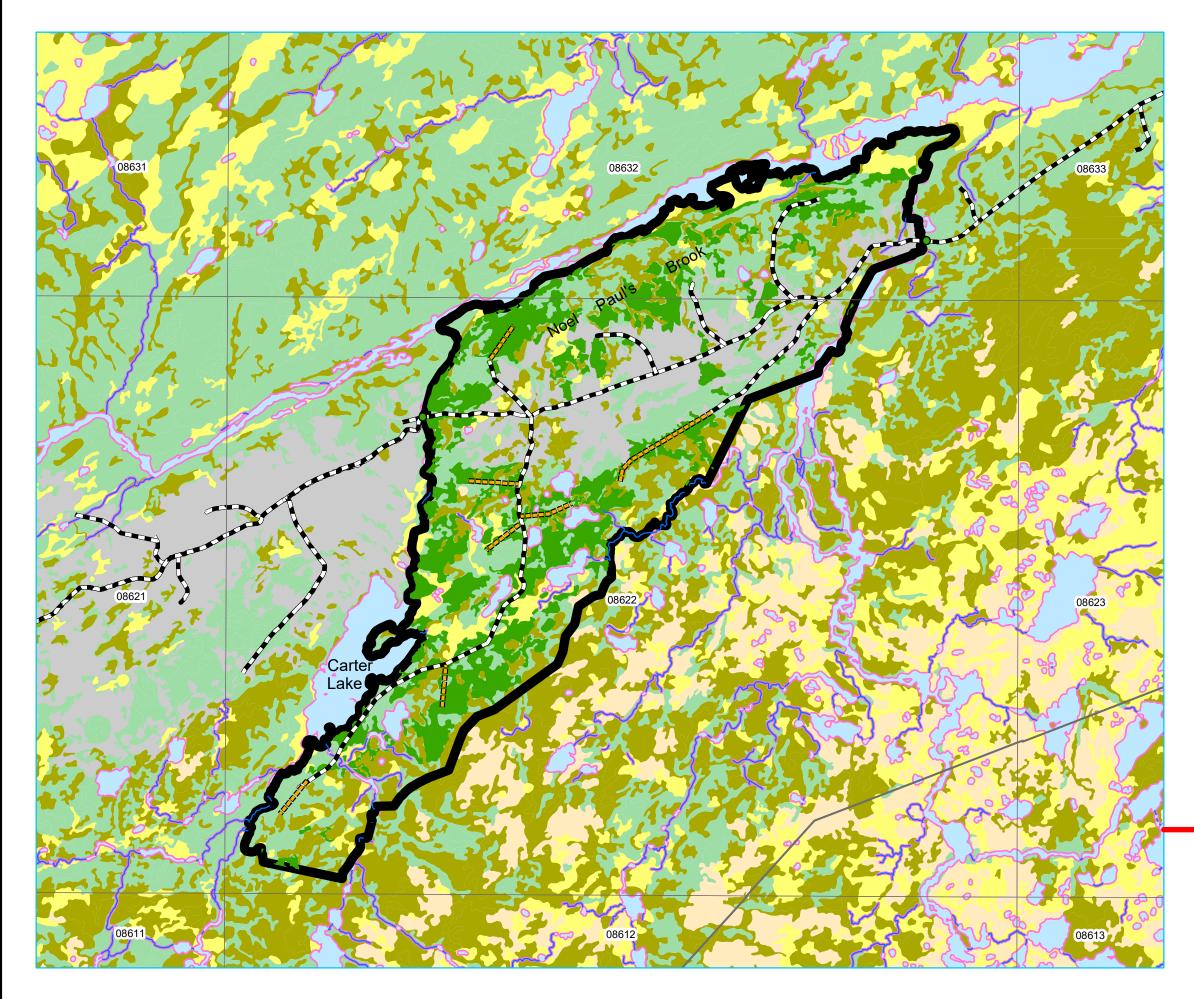

Operating Area No.: CC12024 Name: Carter Lake

## For block information refer to Operating Area Sheets for this block.

#### **Plan Features**

Proposed Road

Proposed Road Reconstruction

FYOP Operating Area

Recent Cut

FYOP Harvestables

#### **Basemap Features**

- Bridge
- Culvert
- Open Arch
- Public Road

- Resource Road
- Stream
- Water Body
- Productive Forest
- Bog
- Scrub

Other Non-forest

- Protected Water Supply
- Regulatory
- No Cut Buffer