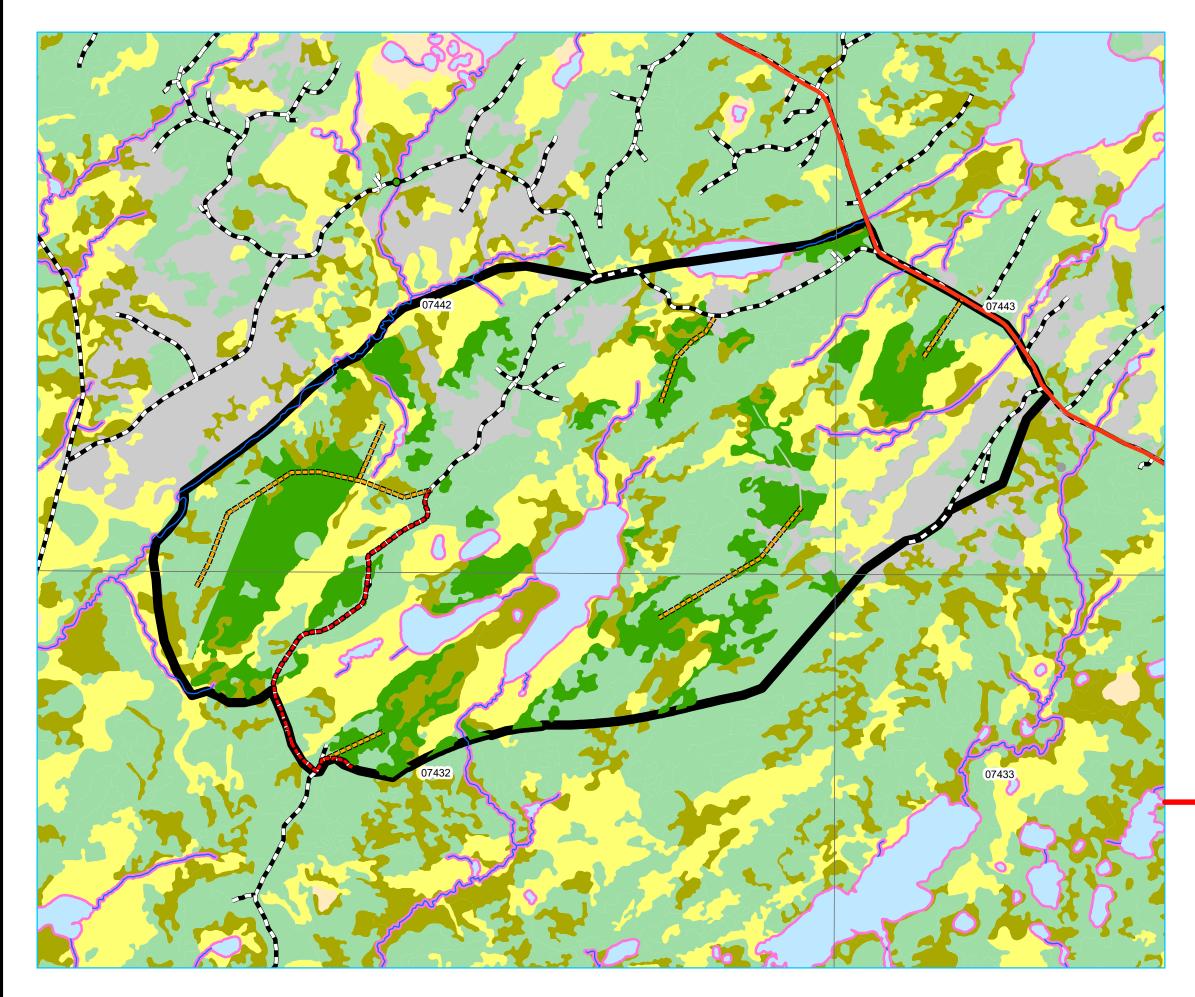

Planning Zone : 5 FMD: 12

Operating Area No.: CC12001 Name: Millertown Junction

## For block information refer to Operating Area Sheets for this block.

#### **Plan Features**

Proposed Road

Proposed Road Reconstruction

FYOP Operating Area

Recent Cut

FYOP Harvestables

#### **Basemap Features**

- Bridge
- Culvert
- Open Arch
- Public Road

Resource Road

- Stream
- Water Body
- Productive Forest
- Bog
- Scrub

Other Non-forest

## Restrictions

Protected Water Supply

Regulatory

No Cut Buffer

Planning Zone : 5 FMD: 12

Operating Area No.: CC12002 Name: Moosehead