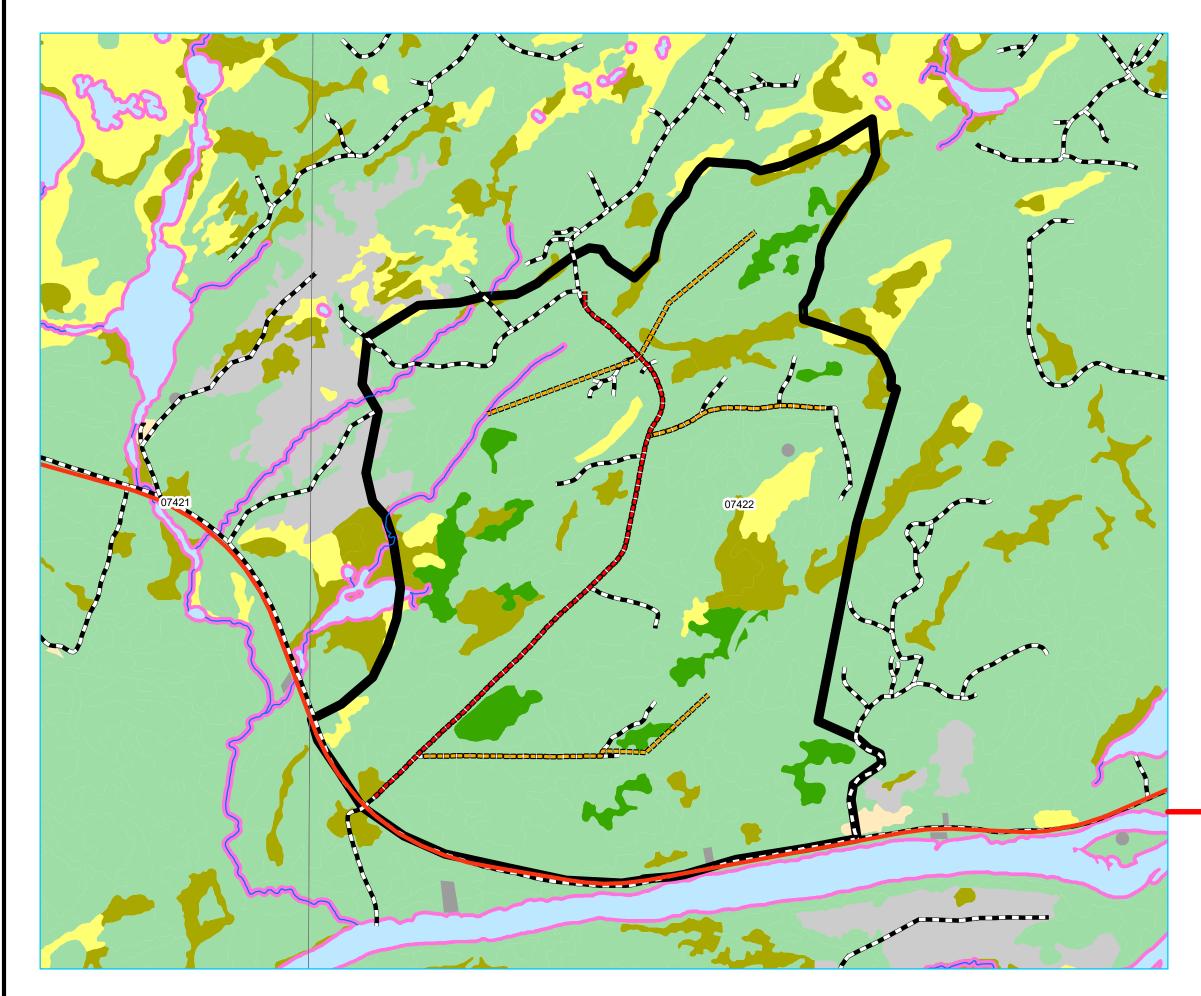

## Restrictions

Protected Water Supply

Regulatory

No Cut Buffer

Planning Zone : 5 FMD: 12

Operating Area No.: CC12002 Name: Moosehead

## For block information refer to Operating Area Sheets for this block.

#### Plan Features

Proposed Road

Proposed Road Reconstruction

FYOP Operating Area

Recent Cut

FYOP Harvestables

## **Basemap Features**

- Bridge
- Culvert 0
- Open Arch 0
- Public Road

- Resource Road
- Stream
- Water Body
- Productive Forest
- Bog
- Scrub

Other Non-forest

- Protected Water Supply
- Regulatory
- No Cut Buffer

Planning Zone : 5 FMD: 12

Operating Area No.: CC12003 Name: Red Indian Lake