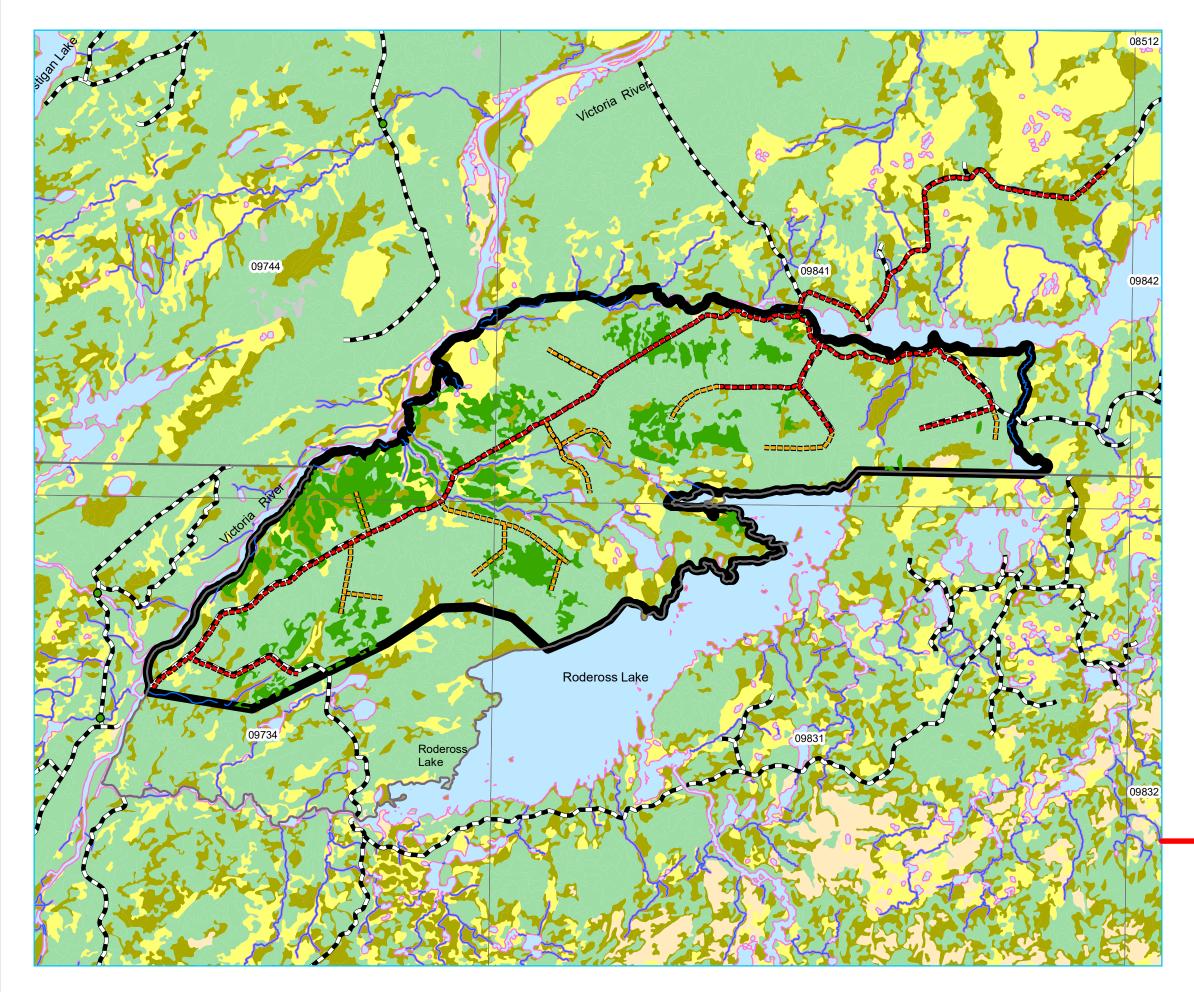

## Restrictions

Protected Water Supply

Regulatory

No Cut Buffer

Planning Zone : 5 FMD: 12

Operating Area No.: CC12009 Name: Victoria River South

## For block information refer to Operating Area Sheets for this block.

#### **Plan Features**

Proposed Road

Proposed Road Reconstruction

FYOP Operating Area

Recent Cut

FYOP Harvestables

#### **Basemap Features**

- Bridge
- Culvert
- Open Arch
- Public Road

- ---- Stream
- Water Body
- Productive Forest
- Bog
- Scrub
  - Other Non-forest

- Protected Water Supply
- Regulatory
- No Cut Buffer

Planning Zone : 5 FMD: 12

Operating Area No.: CC12010 Name: Lost Pond