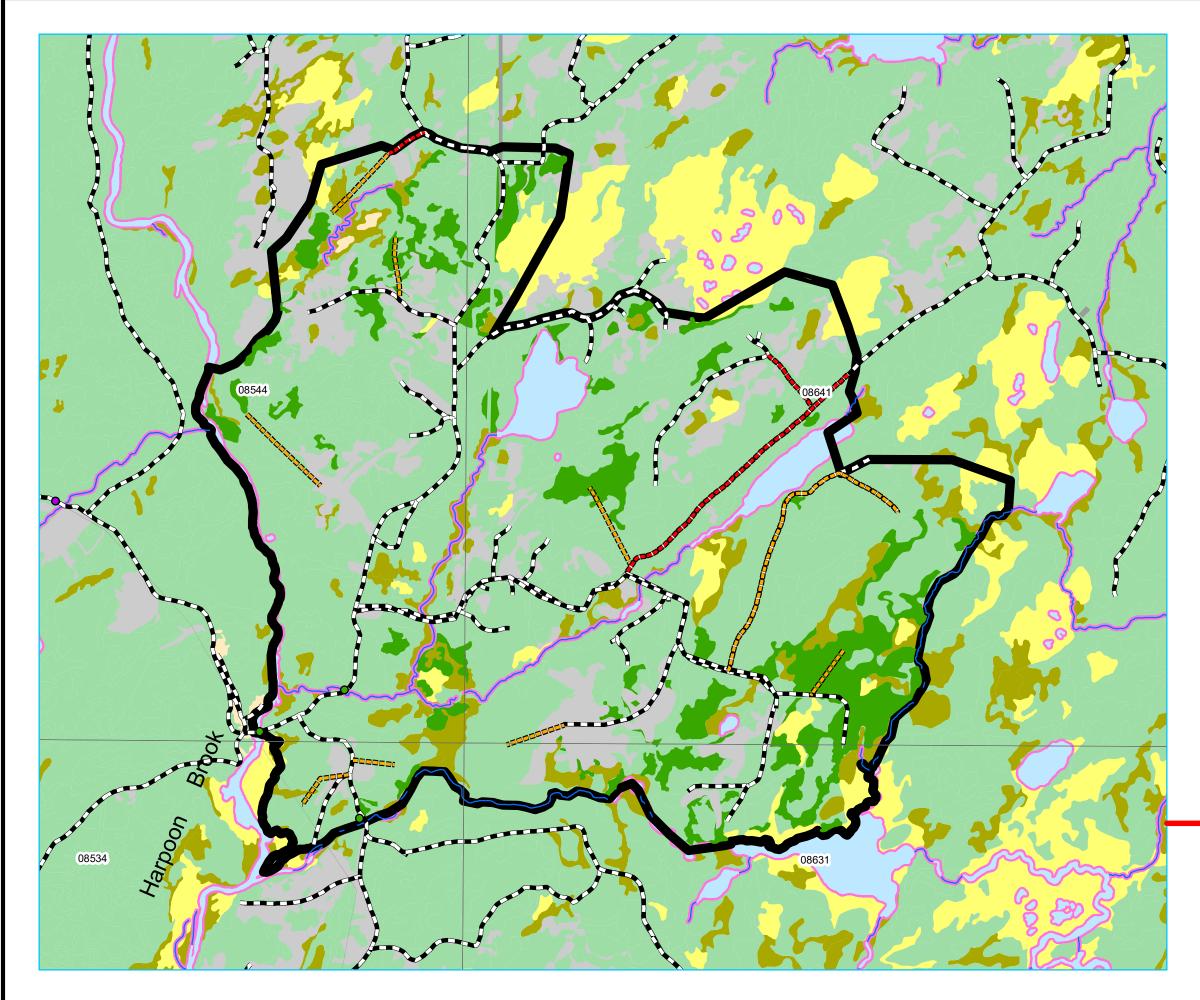

Operating Area No.: CC12013 Name: Harpoon North

## For block information refer to Operating Area Sheets for this block.

#### **Plan Features**

Proposed Road

Proposed Road Reconstruction

FYOP Operating Area

Recent Cut

FYOP Harvestables

## **Basemap Features**

- Bridge
- Culvert
- Open Arch
- Public Road

- Water Body
- Productive Forest
- Bog
- Scrub
  - Other Non-forest

- Protected Water Supply
- Regulatory
- No Cut Buffer

Planning Zone : 5 FMD: 12