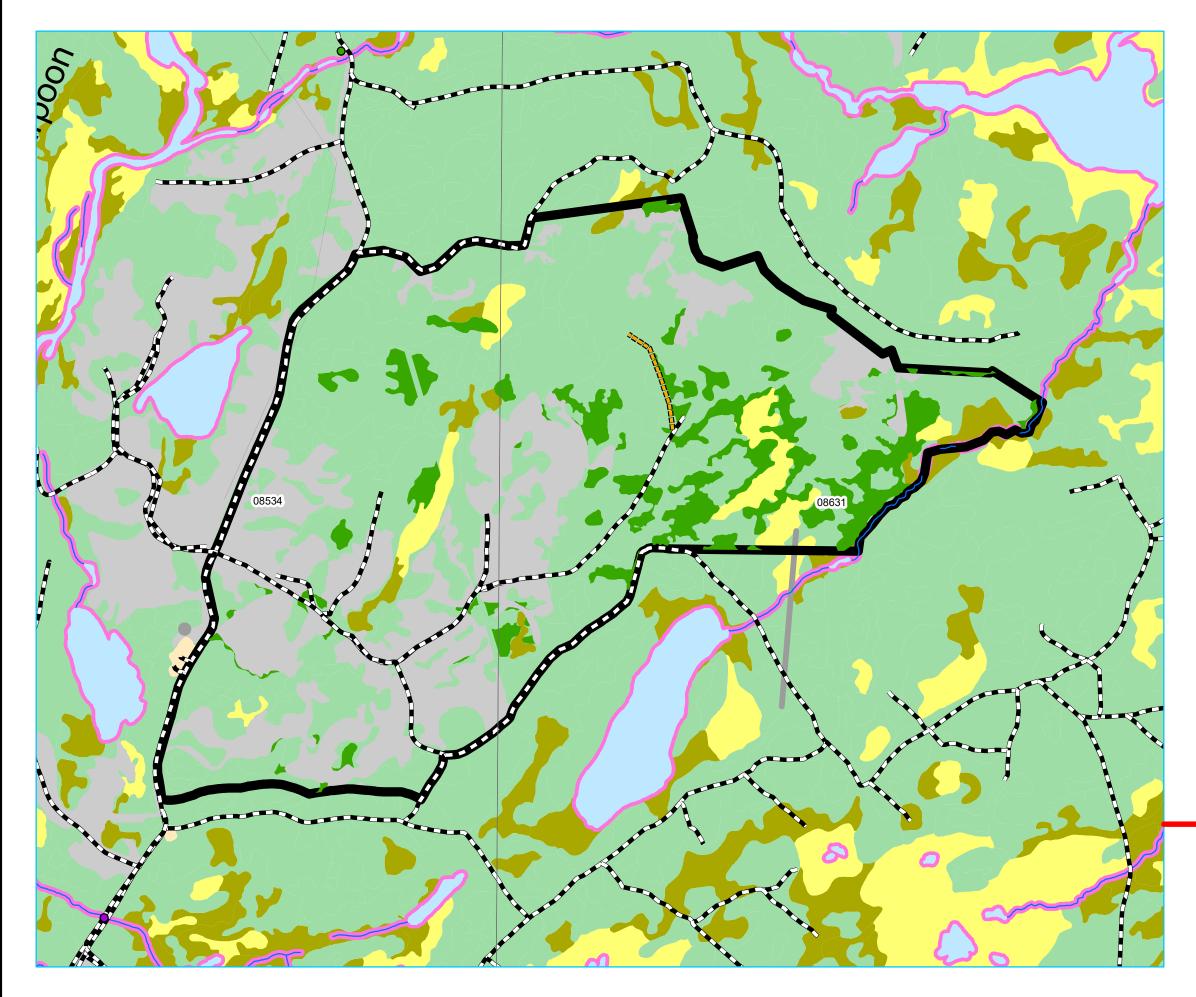

## **Basemap Features**

- Bridge
- Culvert
- Open Arch
- Public Road

- Water Body
- Productive Forest
- Bog
- Scrub
  - Other Non-forest

- Protected Water Supply
- Regulatory
- No Cut Buffer

Planning Zone : 5 FMD: 12

Operating Area No.: CC12014 Name: Harpoon South