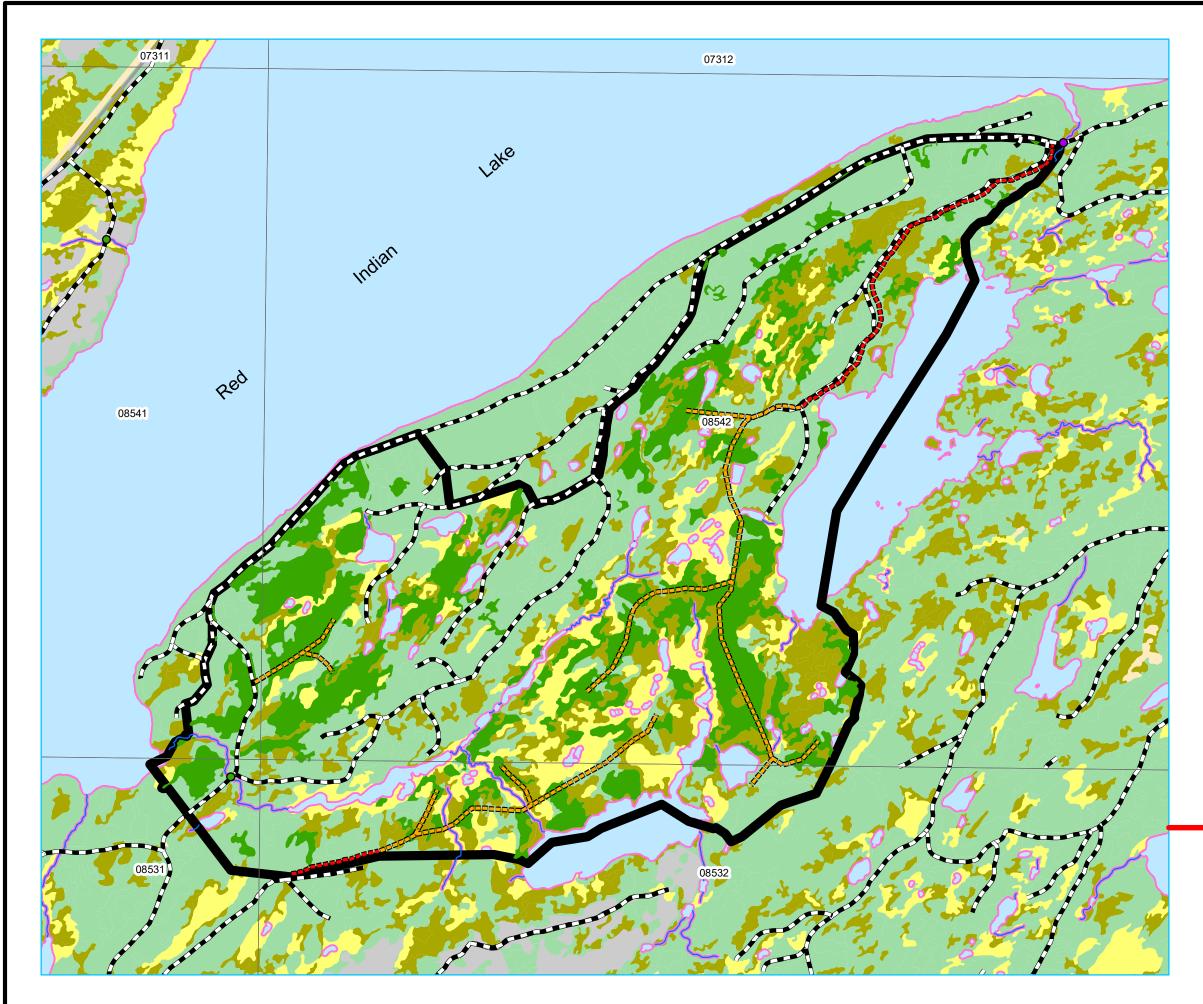

Planning Zone : 5 FMD: 12

Operating Area No.: CC12003 Name: Red Indian Lake

## For block information refer to Operating Area Sheets for this block.

#### **Plan Features**

Proposed Road

Proposed Road Reconstruction

FYOP Operating Area

Recent Cut

FYOP Harvestables

#### **Basemap Features**

- Bridge
- Culvert
- Open Arch
- Public Road

## Resource Road

- —— Stream
- Water Body
- Productive Forest
- Bog
- Scrub
  - Other Non-forest

- Protected Water Supply
- Regulatory
- No Cut Buffer

Planning Zone : 5 FMD: 12

Operating Area No.: CC12004 Name: Victoria River West