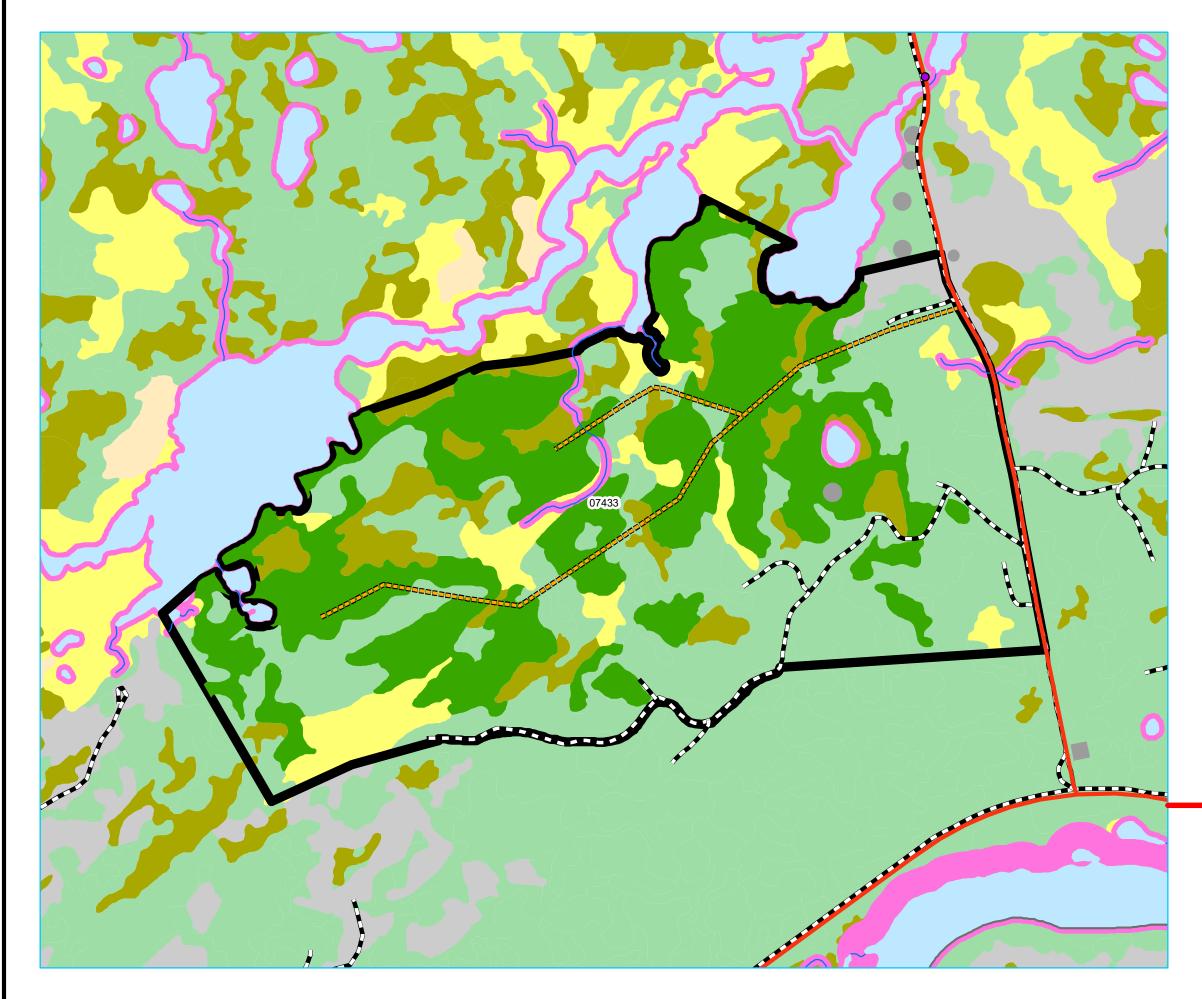

Planning Zone : 5 FMD: 12

Operating Area No.: CC12003 Name: Red Indian Lake

## For block information refer to Operating Area Sheets for this block.

#### **Plan Features**

Proposed Road

Proposed Road Reconstruction

FYOP Operating Area

Recent Cut

FYOP Harvestables

#### **Basemap Features**

- Bridge
- Culvert
- Open Arch
- Public Road

## Resource Road

- —— Stream
- Water Body
- Productive Forest
- Bog
- Scrub
  - Other Non-forest

- Protected Water Supply
- Regulatory
- No Cut Buffer

Planning Zone : 5 FMD: 12

Operating Area No.: CC12004 Name: Victoria River West