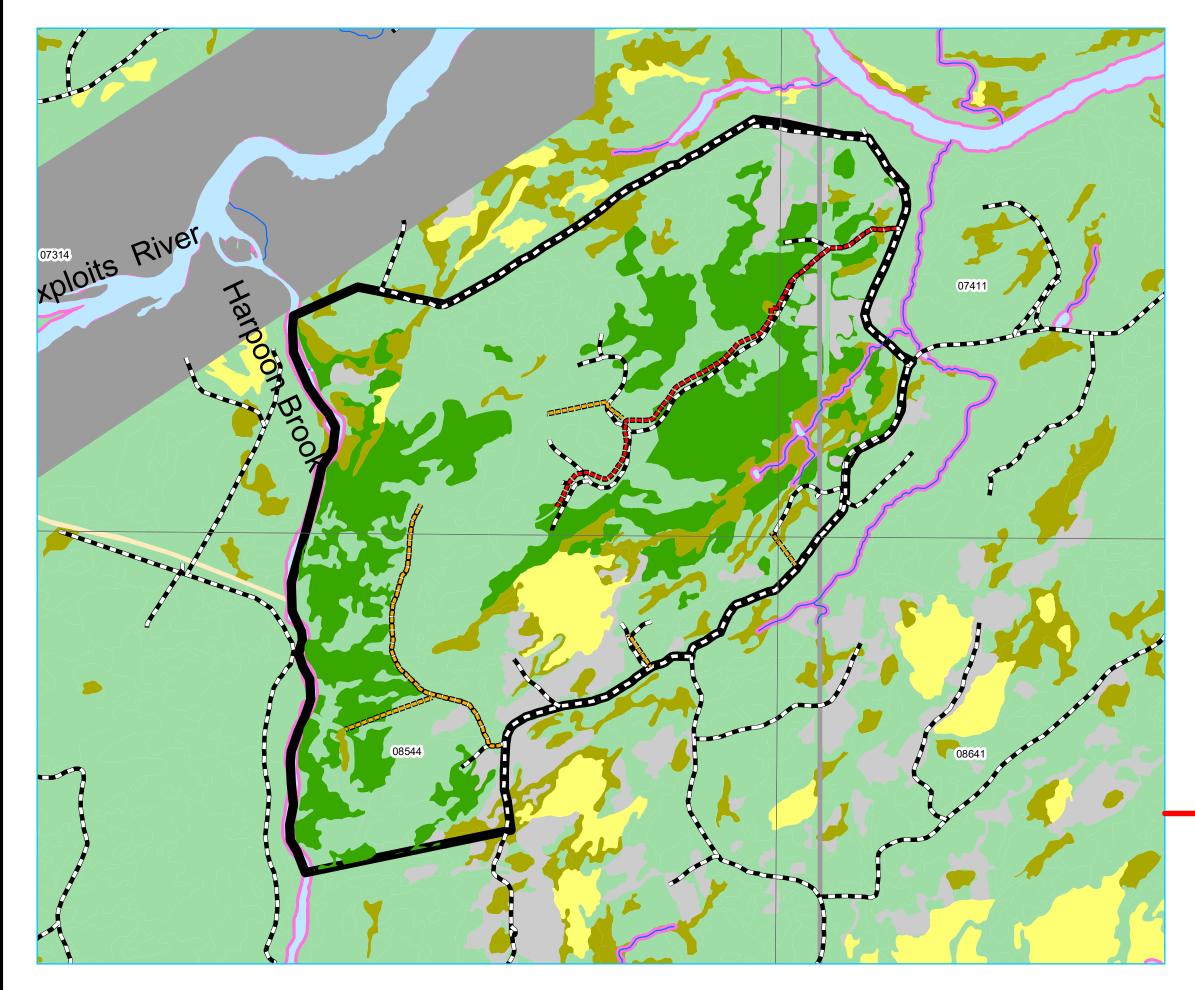

Operating Area No.: CC12013 Name: Harpoon North

## For block information refer to Operating Area Sheets for this block.

#### **Plan Features**

Proposed Road

Proposed Road Reconstruction

FYOP Operating Area

Recent Cut

FYOP Harvestables

## **Basemap Features**

- Bridge
- Culvert
- Open Arch
- Public Road

- Water Body
- Productive Forest
- Bog
- Scrub
  - Other Non-forest

- Protected Water Supply
- Regulatory
- No Cut Buffer

Planning Zone : 5 FMD: 12