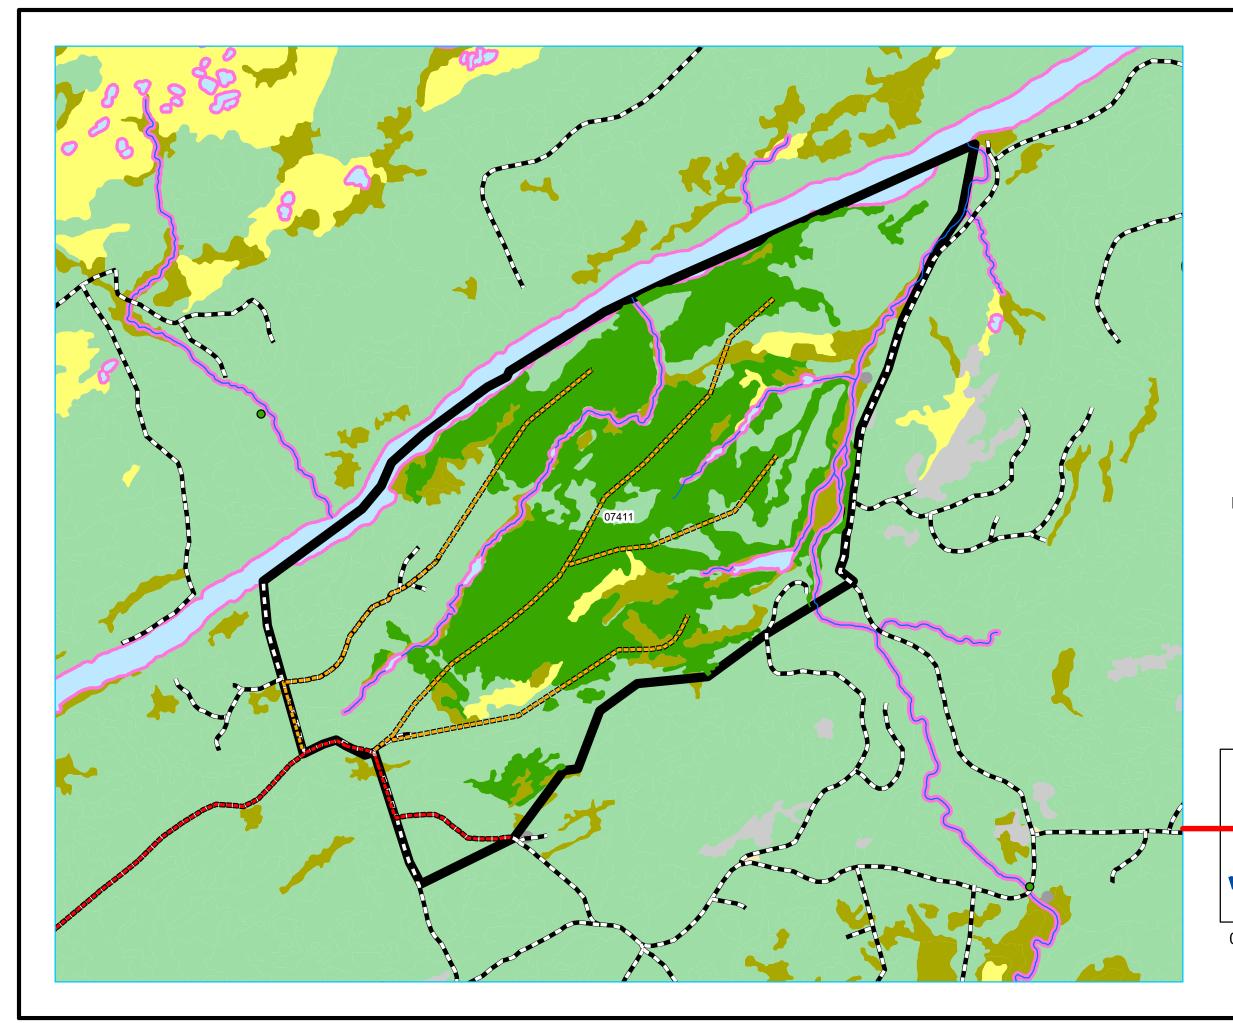

Planning Zone : 5 FMD: 12

Operating Area No.: CC12001 Name: Millertown Junction

## For block information refer to Operating Area Sheets for this block.

#### **Plan Features**

Proposed Road

Proposed Road Reconstruction

FYOP Operating Area

Recent Cut

FYOP Harvestables

#### **Basemap Features**

- Bridge
- Culvert
- Open Arch
- Public Road

Resource Road

- Stream
- Water Body
- Productive Forest
- Bog
- Scrub

Other Non-forest

## Restrictions

Protected Water Supply

Regulatory

No Cut Buffer

Planning Zone : 5 FMD: 12

Operating Area No.: CC12002 Name: Moosehead