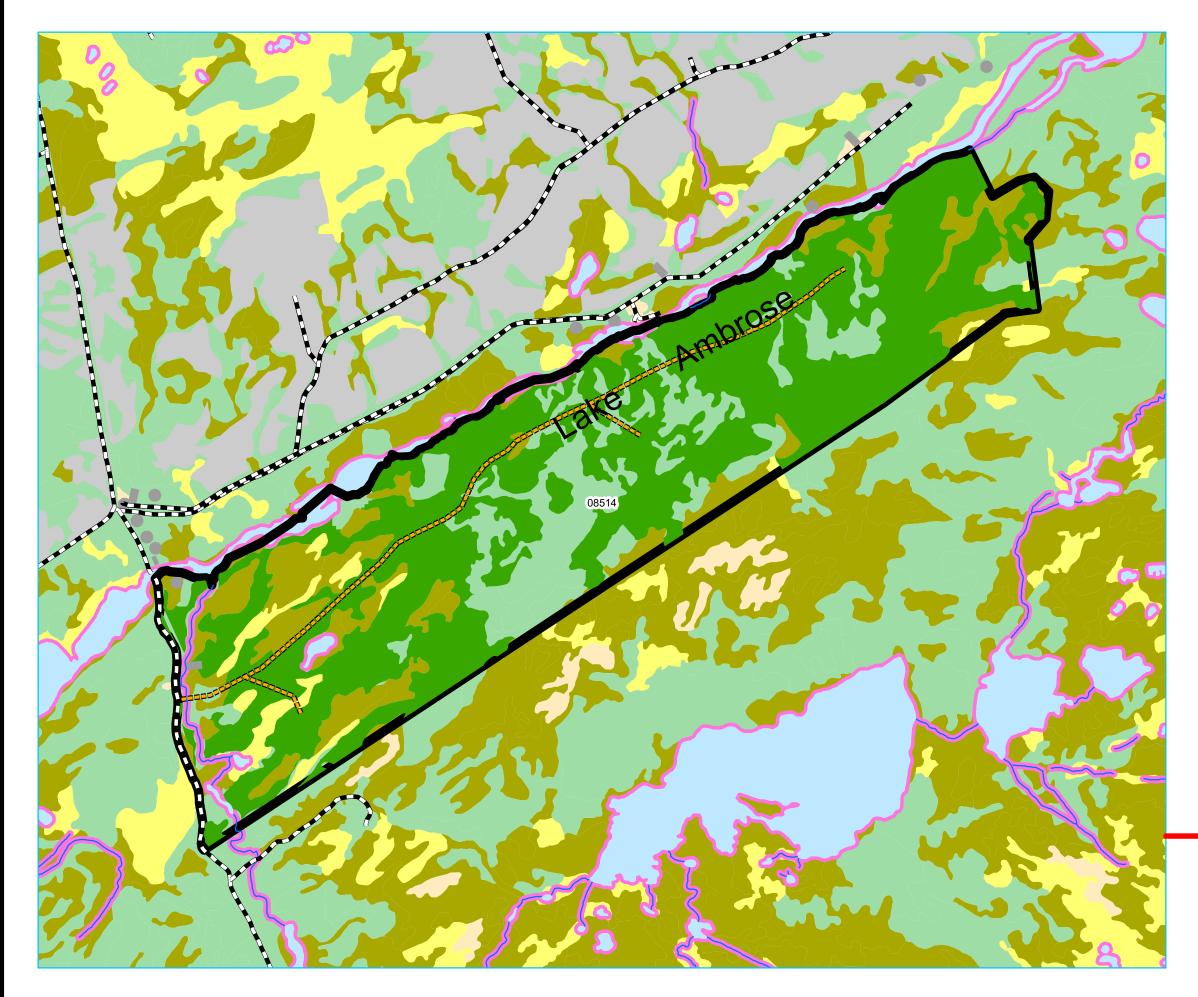

Operating Area No.: CC12019 Name: Lake Ambrose

## For block information refer to Operating Area Sheets for this block.

#### **Plan Features**

Proposed Road

Proposed Road Reconstruction

FYOP Operating Area

Recent Cut

FYOP Harvestables

#### **Basemap Features**

- Bridge
- Culvert
- Open Arch
- Public Road

Restrictions

Date: 10/13/2020

#### Resource Road

- ----- Stream
- Water Body
- Productive Forest
- Bog
- Scrub

Other Non-forest

Planning Zone : 5 FMD: 12

Operating Area No.: CC12020 Name: Haven Steady