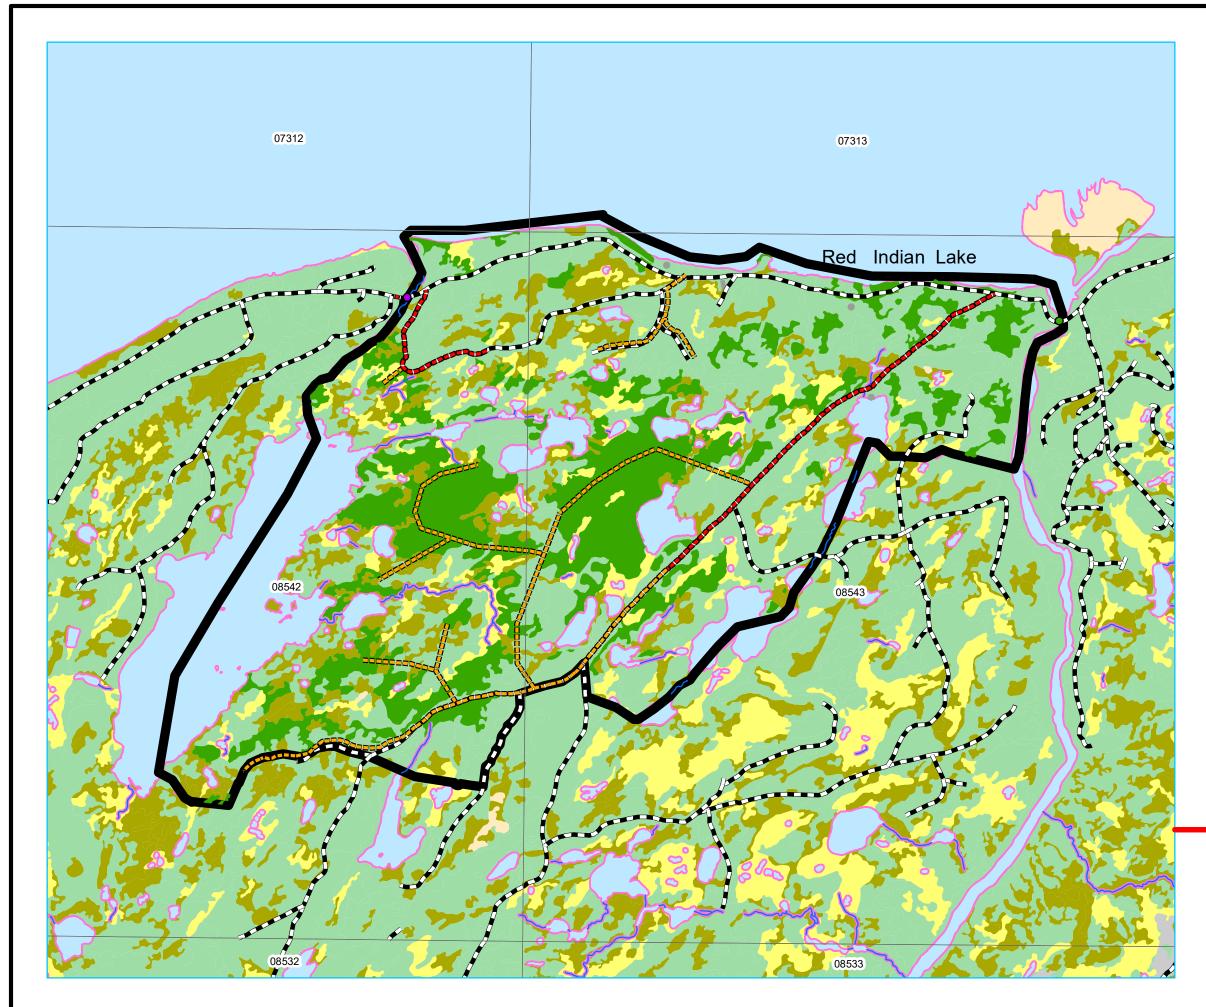

Planning Zone : 5 FMD: 12

Operating Area No.: CC12003 Name: Red Indian Lake

## For block information refer to Operating Area Sheets for this block.

#### **Plan Features**

Proposed Road

Proposed Road Reconstruction

FYOP Operating Area

Recent Cut

FYOP Harvestables

#### **Basemap Features**

- Bridge
- Culvert
- Open Arch
- Public Road

## Resource Road

- —— Stream
- Water Body
- Productive Forest
- Bog
- Scrub
  - Other Non-forest

- Protected Water Supply
- Regulatory
- No Cut Buffer

Planning Zone : 5 FMD: 12

Operating Area No.: CC12004 Name: Victoria River West