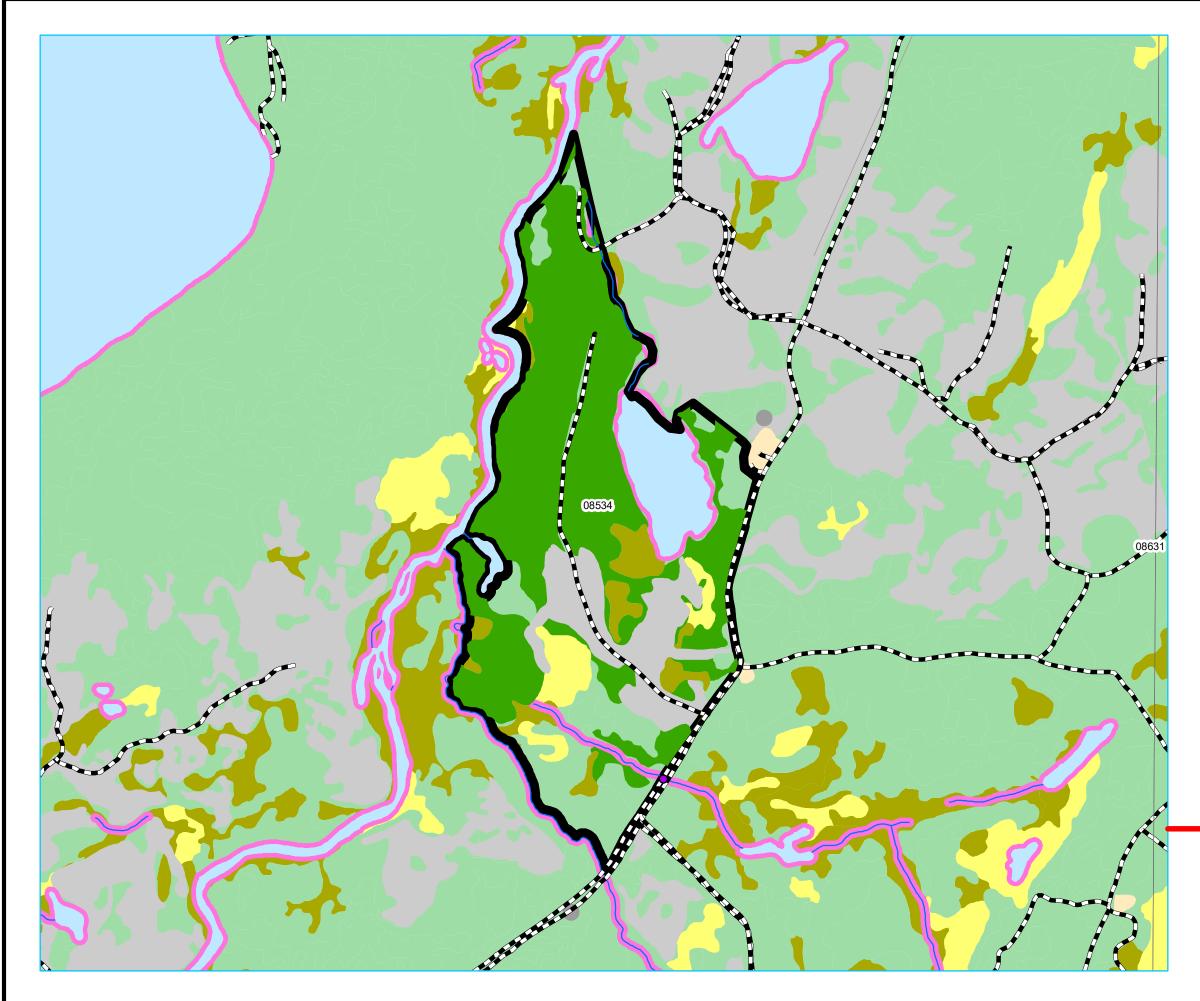

## **Basemap Features**

- Bridge
- Culvert
- Open Arch
- Public Road

- Water Body
- Productive Forest
- Bog
- Scrub
  - Other Non-forest

- Protected Water Supply
- Regulatory
- No Cut Buffer

Planning Zone : 5 FMD: 12

Operating Area No.: CC12014 Name: Harpoon South