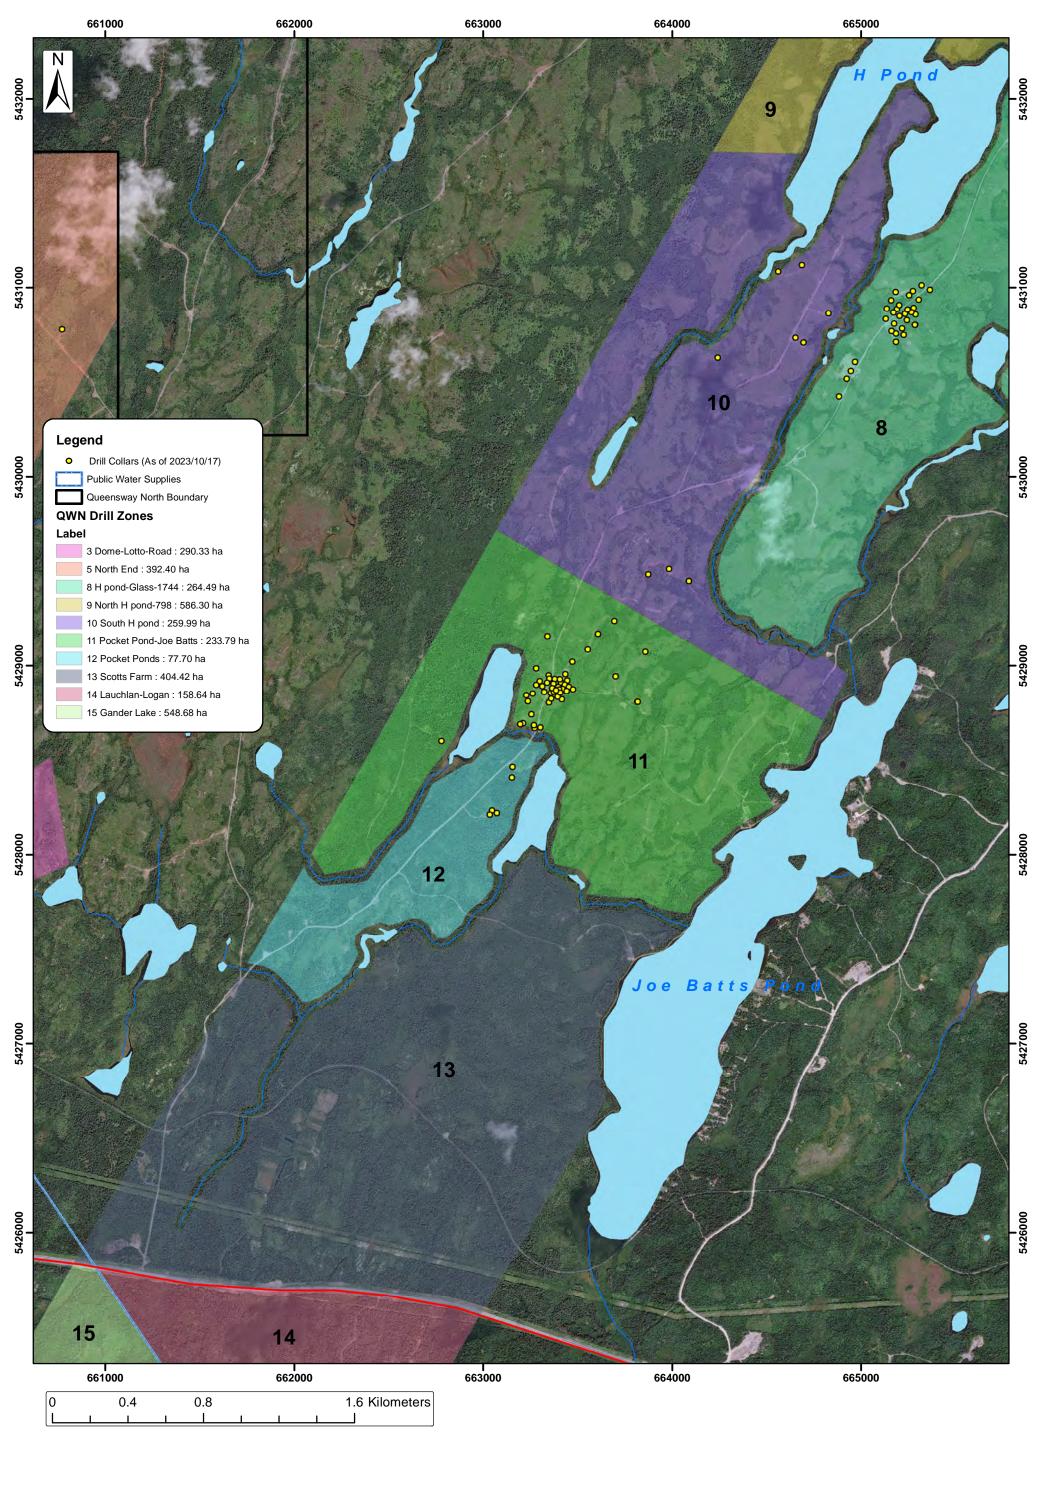

#### iii) Exploration

The drilling by the company has been ongoing at the Queensway Gold Project since August of 2020 under a number of permits covering a varied collection of exploration activities. As of October 17, 2023, there have been 1873 holes completed and 469,938 metres of core extracted at QWN using 7 to 10 drill rigs (Figure 5). There were 10 holes and 1,985 metres drilled in 2019, 66 holes and 13,989 metres drilled in 2020, 393 holes and 123,091 metres drilled in 2021, 615 holes and 177,495 metres drilled in 2022 with 788 holes and 153,378 metres so far in 2023. Clearing of drill site areas and access trails has occurred intermittently at this project site since 1991 with over 200 historical sites existing at the beginning of this program.

Figure 5: Queensway North - Drill Hole Collars to Date (1:55,000)

Picture 2: Typical Core Drill Setup.

Picture 3: Inside a Typical Diamond Drill Rig.

Site clearing will occur in phases, as needed, and noise levels are not anticipated to exceed maximum allowable levels at the Town of Appleton. The use of modern low noise core drill rigs and daytime use of heavy machinery (excavators etc.) should generate no noise exceeding that already witnessed from the Trans-Canada Highway. There have been no documented complaints of noise being an issue in or around the proposed drilling areas which has received significant previous exploration since the late 1990's. Workers will have the proper hearing protection at the work sites which are controlled work environments. Domestic waste will be collected and disposed of in accordance with the Environmental Protection Act with onsite waste in Porta-Potties handled and maintained by an approved service provider.