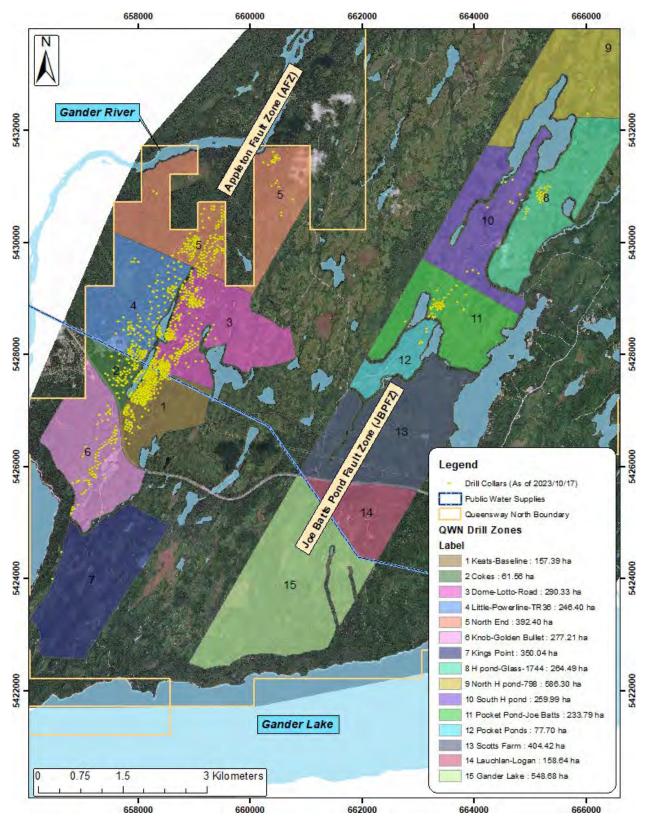

#### iii) Exploration

The drilling by the company has been ongoing at the Queensway Gold Project since August of 2020 under a number of permits covering a varied collection of exploration activities. As of October 17, 2023, there have been 1873 holes completed and 469,938 metres of core extracted at QWN using 7 to 10 drill rigs (Figure 5). There were 10 holes and 1,985 metres drilled in 2019, 66 holes and 13,989 metres drilled in 2020, 393 holes and 123,091 metres drilled in 2021, 615 holes and 177,495 metres drilled in 2022 with 788 holes and 153,378 metres so far in 2023. Clearing of drill site areas and access trails has occurred intermittently at this project site since 1991 with over 200 historical sites existing at the beginning of this program.

All activity associated with the proposed drill program will be isolated to two existing exploration corridors (Figures 4 & 5). Exploration will see the opening of only temporary sites and no permanent construction is planned at this time. Pictures 2 and 3 show typical drill site setups and a drills interior.

Figure 5: Queensway North - Drill Hole Collars to Date (1:55,000)

Picture 2: Typical Core Drill Setup.

Picture 3: Inside a Typical Diamond Drill Rig.

Site clearing will occur in phases, as needed, and noise levels are not anticipated to exceed maximum allowable levels at the Town of Appleton. The use of modern low noise core drill rigs and daytime use of heavy machinery (excavators etc.) should generate no noise exceeding that already witnessed from the Trans-Canada Highway. There have been no documented complaints of noise being an issue in or around the proposed drilling areas which has received significant previous exploration since the late 1990's. Workers will have the proper hearing protection at the work sites which are controlled work environments. Domestic waste will be collected and disposed of in accordance with the Environmental Protection Act with onsite waste in Porta-Potties handled and maintained by an approved service provider.