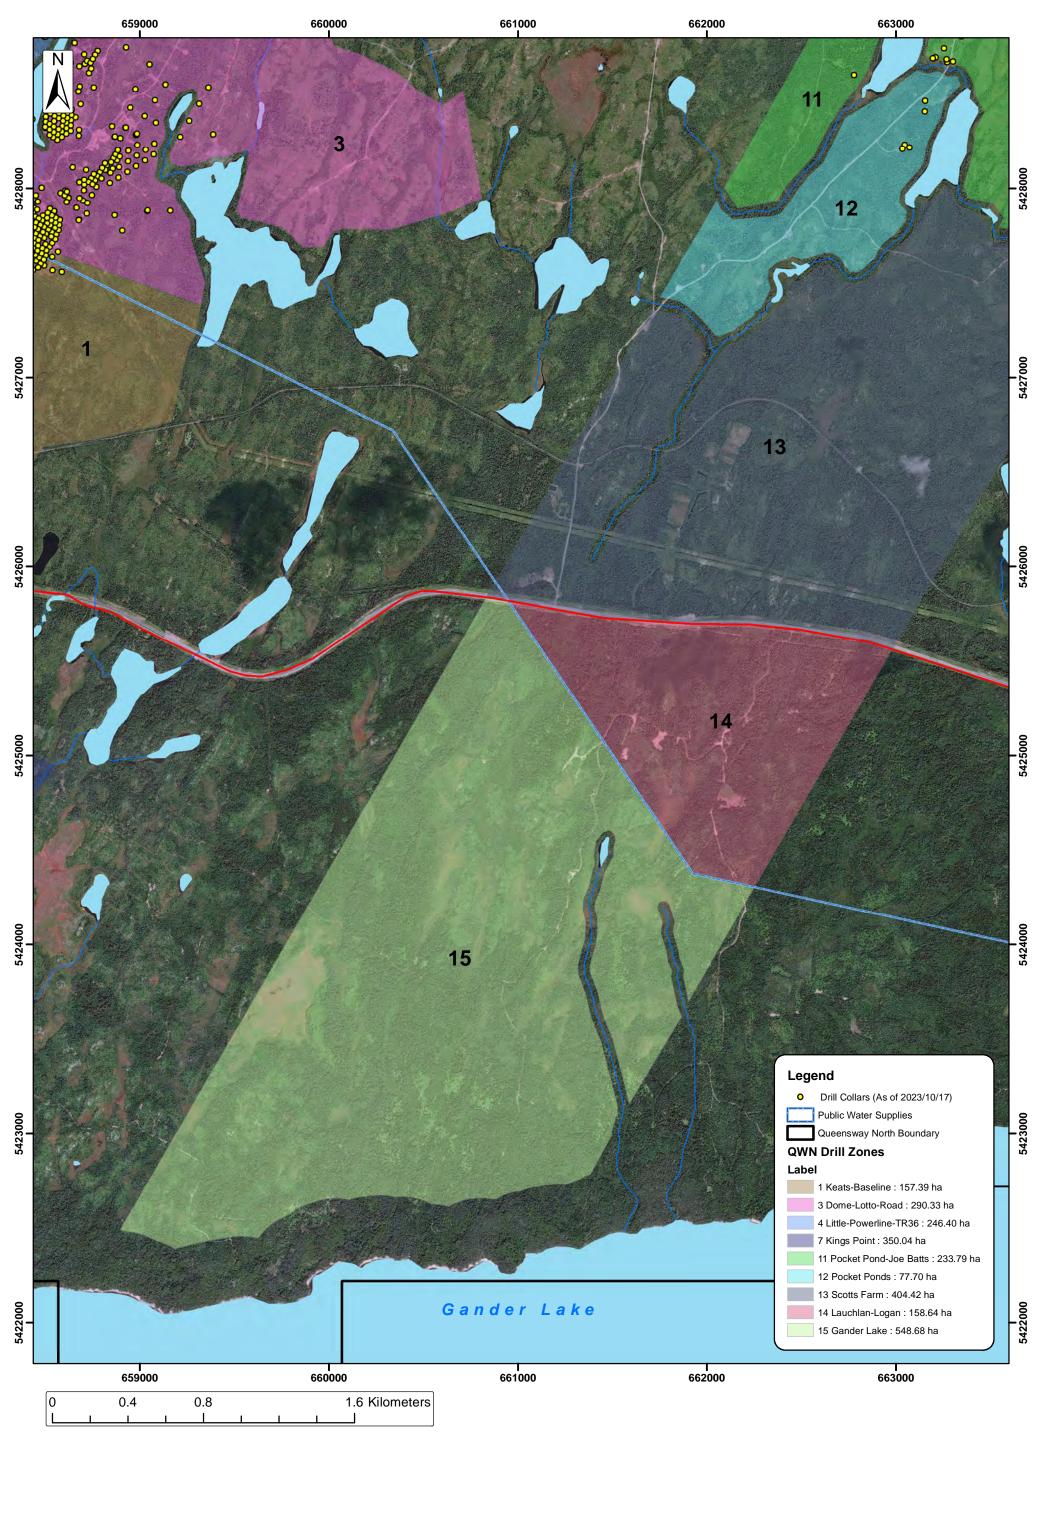

#### iii) Exploration

The drilling by the company has been ongoing at the Queensway Gold Project since August of 2020 under a number of permits covering a varied collection of exploration activities. As of October 17, 2023, there have been 1873 holes completed and 469,938 metres of core extracted at QWN using 7 to 10 drill rigs (Figure 5). There were 10 holes and 1,985 metres drilled in 2019, 66 holes and 13,989 metres drilled in 2020, 393 holes and 123,091 metres drilled in 2021, 615 holes and 177,495 metres drilled in 2022 with 788 holes and 153,378 metres so far in 2023. Clearing of drill site areas and access trails has occurred intermittently at this project site since 1991 with over 200 historical sites existing at the beginning of this program.

Figure 5: Queensway North - Drill Hole Collars to Date (1:55,000)

Picture 2: Typical Core Drill Setup.

Picture 3: Inside a Typical Diamond Drill Rig.

Site clearing will occur in phases, as needed, and noise levels are not anticipated to exceed maximum allowable levels at the Town of Appleton. The use of modern low noise core drill rigs and daytime use of heavy machinery (excavators etc.) should generate no noise exceeding that already witnessed from the Trans-Canada Highway. There have been no documented complaints of noise being an issue in or around the proposed drilling areas which has received significant previous exploration since the late 1990's. Workers will have the proper hearing protection at the work sites which are controlled work environments. Domestic waste will be collected and disposed of in accordance with the Environmental Protection Act with onsite waste in Porta-Potties handled and maintained by an approved service provider.