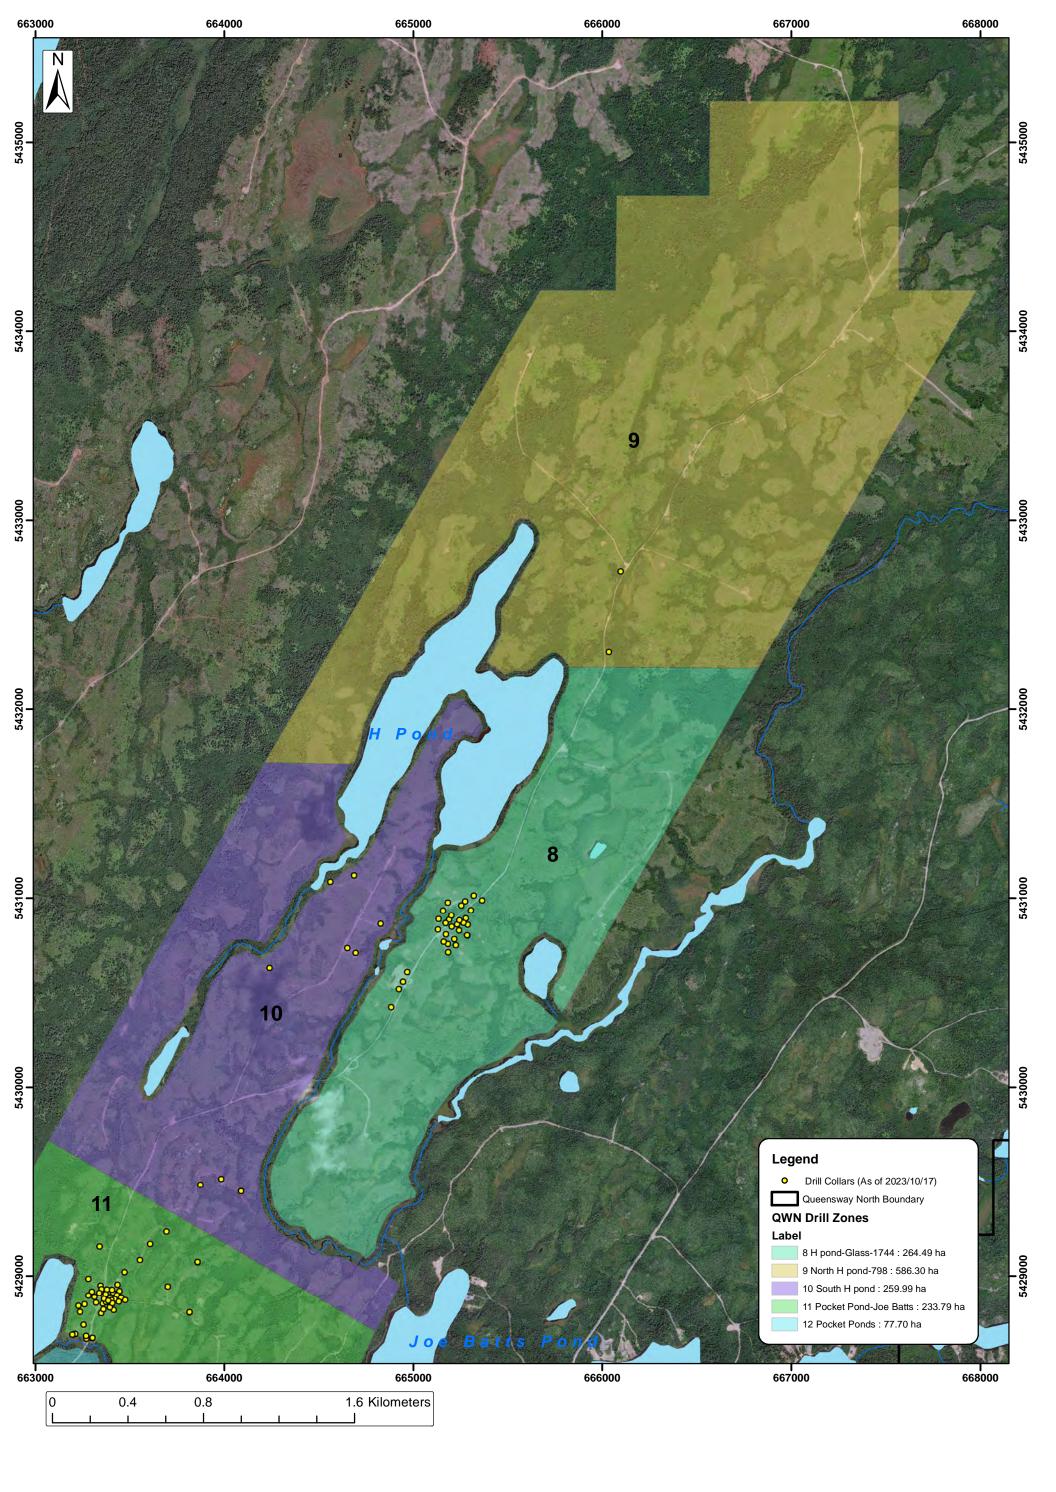

#### iii) Exploration

The drilling by the company has been ongoing at the Queensway Gold Project since August of 2020 under a number of permits covering a varied collection of exploration activities. As of October 17, 2023, there have been 1873 holes completed and 469,938 metres of core extracted at QWN using 7 to 10 drill rigs (Figure 5). There were 10 holes and 1,985 metres drilled in 2019, 66 holes and 13,989 metres drilled in 2020, 393 holes and 123,091 metres drilled in 2021, 615 holes and 177,495 metres drilled in 2022 with 788 holes and 153,378 metres so far in 2023. Clearing of drill site areas and access trails has occurred intermittently at this project site since 1991 with over 200 historical sites existing at the beginning of this program.

Figure 5: Queensway North - Drill Hole Collars to Date (1:55,000)

Picture 2: Typical Core Drill Setup.

Picture 3: Inside a Typical Diamond Drill Rig.

Site clearing will occur in phases, as needed, and noise levels are not anticipated to exceed maximum allowable levels at the Town of Appleton. The use of modern low noise core drill rigs and daytime use of heavy machinery (excavators etc.) should generate no noise exceeding that already witnessed from the Trans-Canada Highway. There have been no documented complaints of noise being an issue in or around the proposed drilling areas which has received significant previous exploration since the late 1990's. Workers will have the proper hearing protection at the work sites which are controlled work environments. Domestic waste will be collected and disposed of in accordance with the Environmental Protection Act with onsite waste in Porta-Potties handled and maintained by an approved service provider.