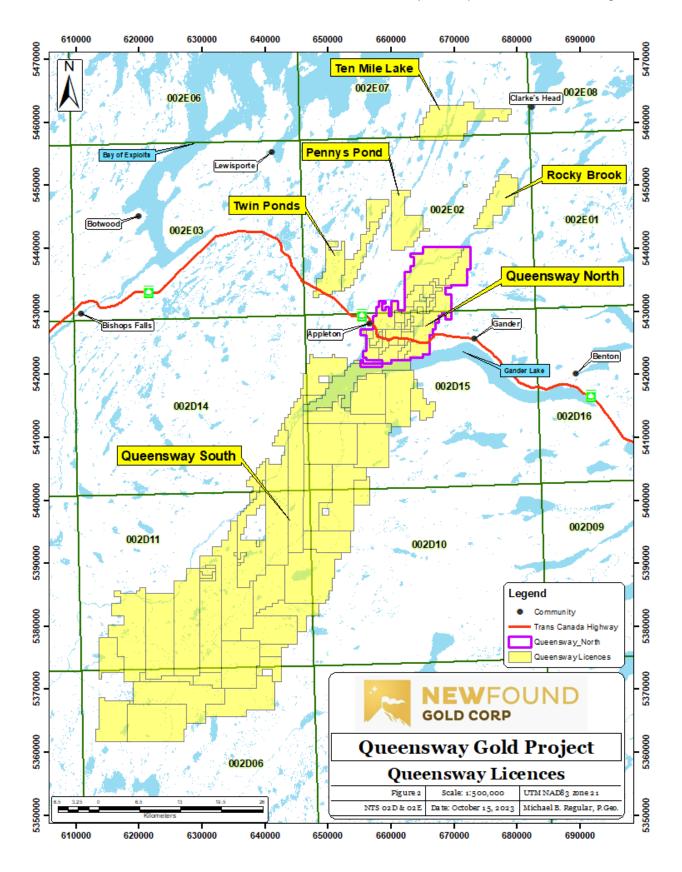

The Advanced Exploration program will primarily focus on diamond drilling (Core drilling) and will occur over much of the same property as described in Registration 2106, previously released from the Environmental Assessment (EA) review process in October 2020 for diamond drilling. In addition, it will cover some of the same area defined in Registration 2214 previously released for a 48 square kilometers (km²) seismic survey and Trenching at the Keats Zone. That completed seismic survey included 226 km of source cut lines and 43 km of receiver cut lines, totaling 269 linear km. Registration 2214 also covers an exploration trench which will allow for a better understanding of vein orientation and mineralization characteristics within the Keat's Zone. This trench has a footprint of approximately 8,000 m² and has an estimated overburden removal volume of 40,000 m³. In addition to the Queensway North mineral licenses, NFG also holds mineral licenses associated with two other areas, Queensway South (QWS) and noncontiguous licences north and west of QWN (Figure 3). This document does not describe exploration activities associated with these other areas. Should exploration programs for these areas be proposed in the future, NFG will complete separate permits for them.

Figure 1: Queensway Gold Project - Property Location Map (1:3,000,000)

Figure 2: Queensway Gold Project - Queensway Licences Map (1:500,000)

Figure 3: Queensway Gold Project -Queensway North Project Area (1:100,000)