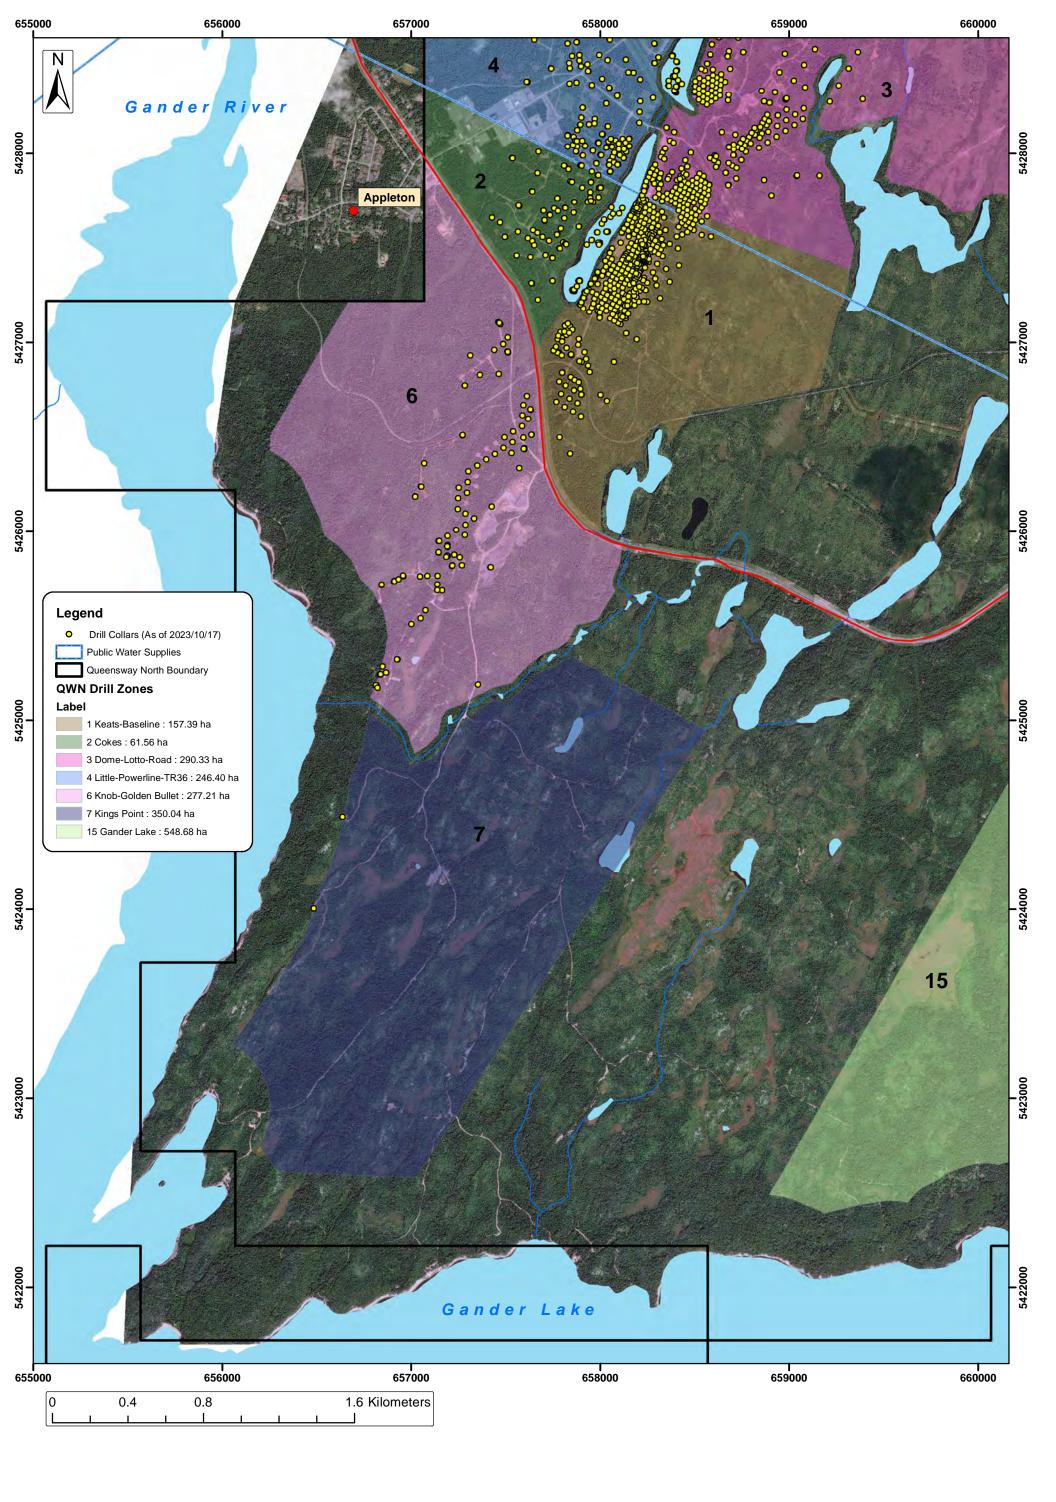

#### i) Geographic Location

The QWN Project is located between Gander Lake and the Gander River area from a north south perspective, from east to west it is located between the communities of Gander and Appleton including a transect by the Trans-Canada Highway (TCH)(Figure 3). The southern portions of the Queensway project lay south of Gander lake extending to the Baie d'Espoir Highway, near Middle Ridge and Third Berry Hill Pond (Figure 2). Non contiguous portions of the project occur north of the QWN towards Little Rocky Brook, Bellman's Pond, Ten Mikle Lake and Twin Ponds (Figure 2). This Environmental Registration deals solely with proposed drilling and related activities at QWN. A list of the Queensway mineral exploration licences is attached as Appendix 1. with more detailed review maps in Tabloid format and scaled to 1:20,000 attached as Appendix 2.

The most local waterbodies to the drilling area include South Herman's Pond, North Herman's Pond, H-Pond and Pocket Ponds. Indicated in Figure 3 and the review maps in Appendix 2. NFG will not conduct any physical work within recognized buffer zones without prior approval. Recognized buffers include; 30m buffers on all waterbodies and wetlands, 100m buffers on tributaries of Gander Lake, 300m buffer around Gander Lake, 15m buffer along the T'Railway Provincial Park, the former Glenwood Park, the Town of Appleton, 300m from salmon pools along Gander River as well as other assorted buffers along Gander River, Protected Roads, Raptor nest sites and minor others.

Drill sites and trails throughout the Joe Batt's Pond region was recently harvested and will require no removal of vegetation prior to work. Other Areas contain varying degrees of second-generation growth such as that along the Appleton Fault Zone (Figure 3 and review maps in Appendix 2). NFG has conducted silviculture in 2023 planting over 123,000 seedlings and has plans for a similar amount in 2024.