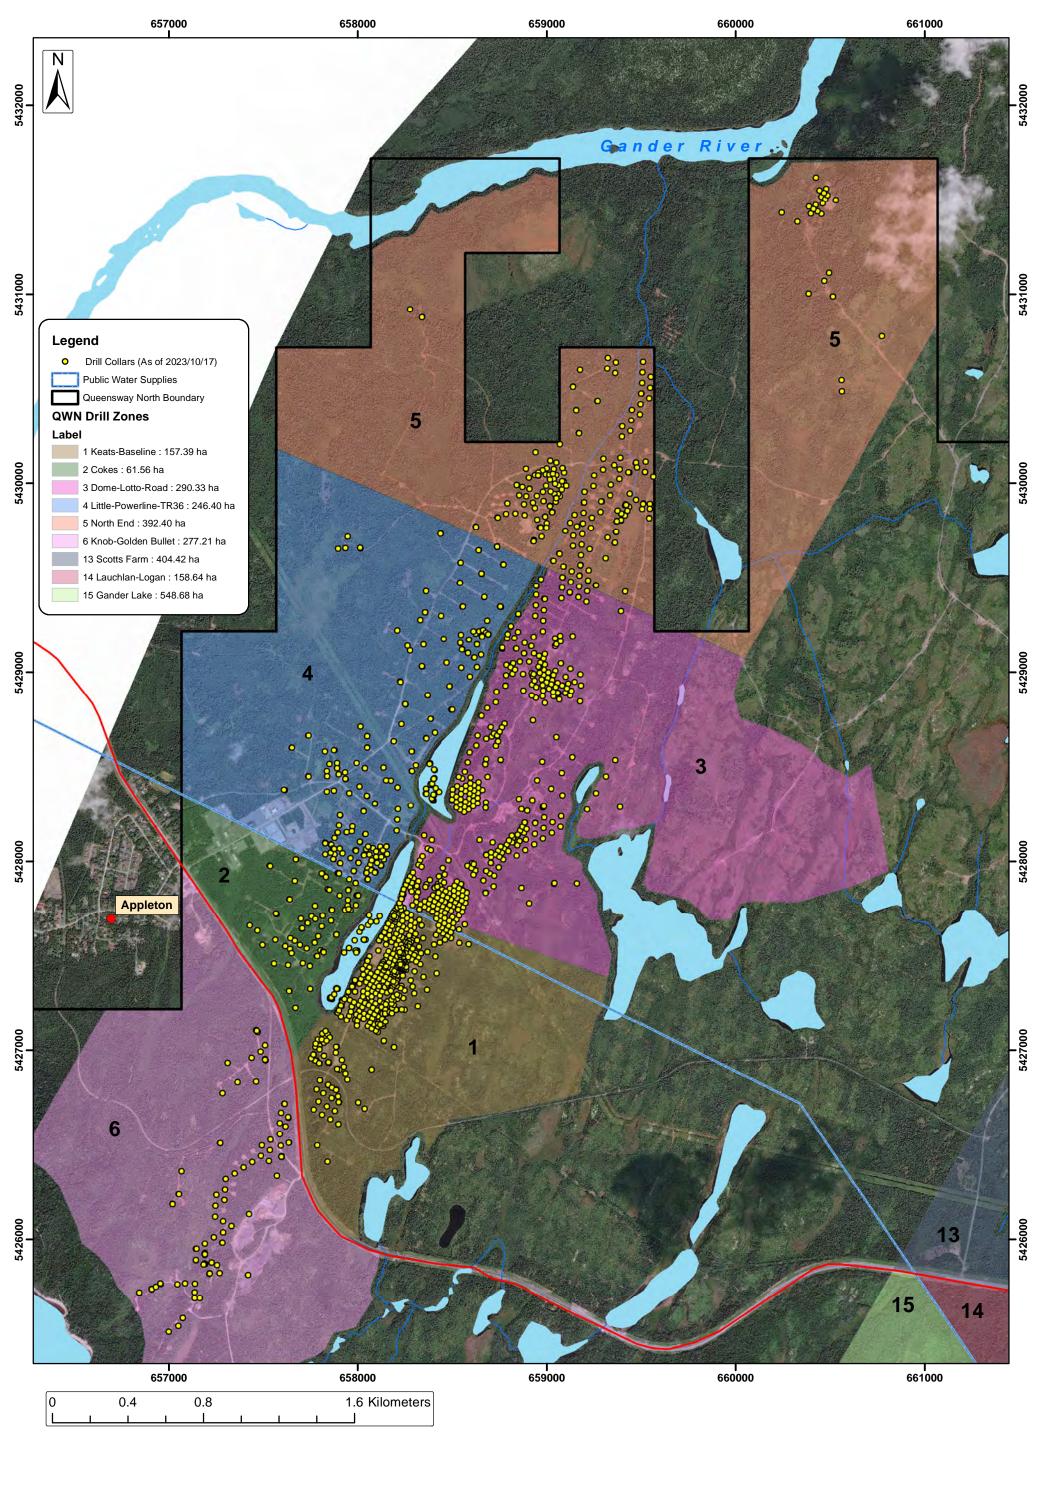

#### iii) Exploration

The drilling by the company has been ongoing at the Queensway Gold Project since August of 2020 under a number of permits covering a varied collection of exploration activities. As of October 17, 2023, there have been 1873 holes completed and 469,938 metres of core extracted at QWN using 7 to 10 drill rigs (Figure 5). There were 10 holes and 1,985 metres drilled in 2019, 66 holes and 13,989 metres drilled in 2020, 393 holes and 123,091 metres drilled in 2021, 615 holes and 177,495 metres drilled in 2022 with 788 holes and 153,378 metres so far in 2023. Clearing of drill site areas and access trails has occurred intermittently at this project site since 1991 with over 200 historical sites existing at the beginning of this program.

All activity associated with the proposed drill program will be isolated to two existing exploration corridors (Figures 4 & 5). Exploration will see the opening of only temporary sites and no permanent construction is planned at this time. Pictures 2 and 3 show typical drill site setups and a drills interior.

Figure 5: Queensway North - Drill Hole Collars to Date (1:55,000)

Picture 2: Typical Core Drill Setup.

Picture 3: Inside a Typical Diamond Drill Rig.

Site clearing will occur in phases, as needed, and noise levels are not anticipated to exceed maximum allowable levels at the Town of Appleton. The use of modern low noise core drill rigs and daytime use of heavy machinery (excavators etc.) should generate no noise exceeding that already witnessed from the Trans-Canada Highway. There have been no documented complaints of noise being an issue in or around the proposed drilling areas which has received significant previous exploration since the late 1990's. Workers will have the proper hearing protection at the work sites which are controlled work environments. Domestic waste will be collected and disposed of in accordance with the Environmental Protection Act with onsite waste in Porta-Potties handled and maintained by an approved service provider.