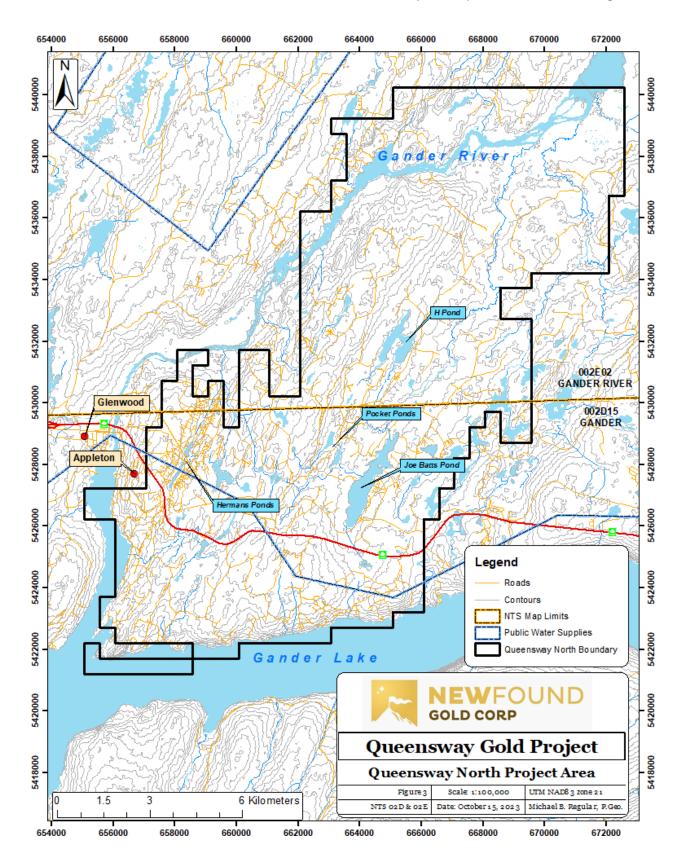

#### i) Geographic Location

The QWN Project is located between Gander Lake and the Gander River area from a north south perspective, from east to west it is located between the communities of Gander and Appleton including a transect by the Trans-Canada Highway (TCH)(Figure 3). The southern portions of the Queensway project lay south of Gander lake extending to the Baie d'Espoir Highway, near Middle Ridge and Third Berry Hill Pond (Figure 2). Non contiguous portions of the project occur north of the QWN towards Little Rocky Brook, Bellman's Pond, Ten Mikle Lake and Twin Ponds (Figure 2). This Environmental Registration deals solely with proposed drilling and related activities at QWN. A list of the Queensway mineral exploration licences is attached as Appendix 1. with more detailed review maps in Tabloid format and scaled to 1:20,000 attached as Appendix 2.

Figure 1: Queensway Gold Project - Property Location Map (1:3,000,000)

Figure 2: Queensway Gold Project - Queensway Licences Map (1:500,000)

Figure 3: Queensway Gold Project -Queensway North Project Area (1:100,000)