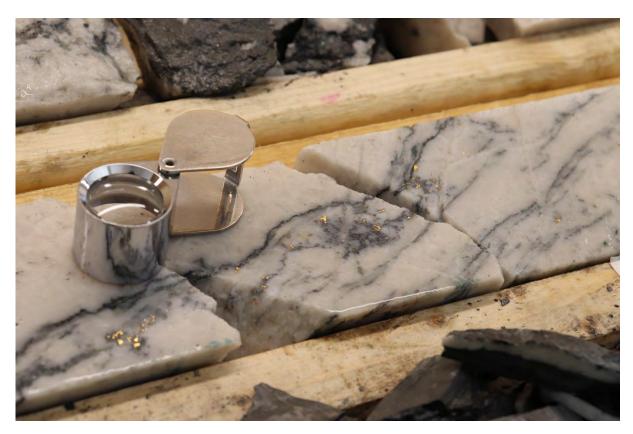

#### ii) Purpose/Rationale/Need for Undertaking

New Found Gold Corp (NFG) is a publicly traded mineral exploration company (TSX-V:NFG;NYSE-A:NFGC) exploring for gold on the island of Newfoundland (Figure 1) at their Queensway Gold Project (Figure 2). As part of its exploration efforts the company wishes to continue its current diamond drilling program at the Queensway North (QWN) portion of the project (Figure 3). The company is currently drilling core samples at the project for geological/lithological examination, sampling to determine the orientation and size of gold mineralized bodies (Pictures 4 & 5) as well as testing the samples for gold content to assess economic viability (Picture 1).

Picture 1: Visible Gold in quartz veining - sawn drill core.