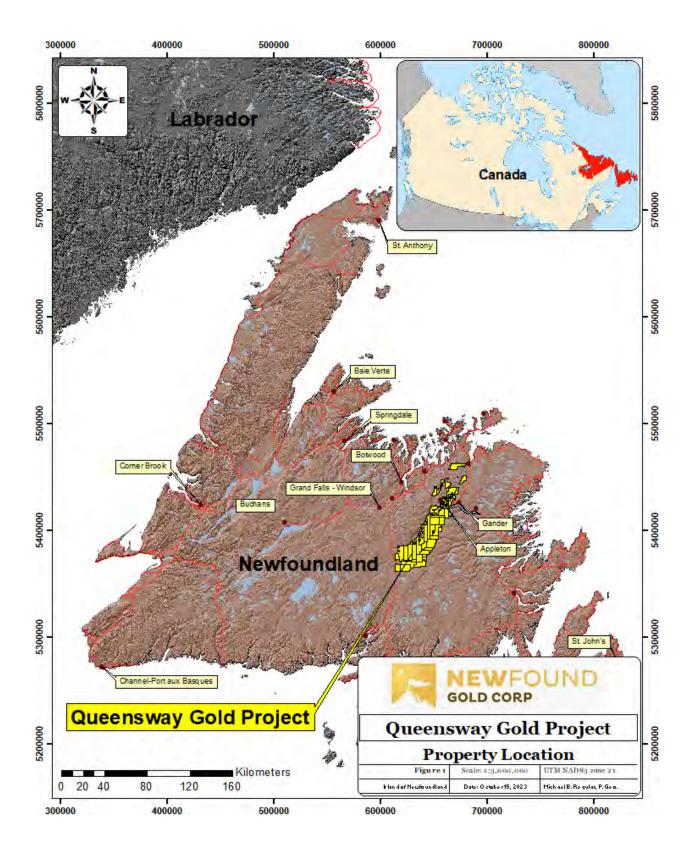

#### **Executive Summary**

New Found Gold Corporation (NFG) is proposing to continue the advanced mineral exploration program on its mineral licences associated with the Queensway Gold Project, particularly at Queensway North located east and north of Appleton, in central Newfoundland (Figures 1 to 4). The 36 mineral licenses associated with this Project include; 006821M, 007984M, 022216M, 022491M, 023720M, 023721M, 023804M, 023860M, 023861M, 023862M, 023863M, 023864M, 023866M, 023874M, 023875M, 023881M, 023916M, 023962M, 023987M, 024026M, 024031M, 024136M, 024138M, 024139M, 024140M, 024141M, 024264M, 024265M, 024266M, 024266M, 024268M, 024997M, 025008M, 026074M, 030714M, 035198M, and 035681M.

Figure 1: Queensway Gold Project - Property Location Map (1:3,000,000)

Figure 2: Queensway Gold Project - Queensway Licences Map (1:500,000)

Figure 3: Queensway Gold Project -Queensway North Project Area (1:100,000)