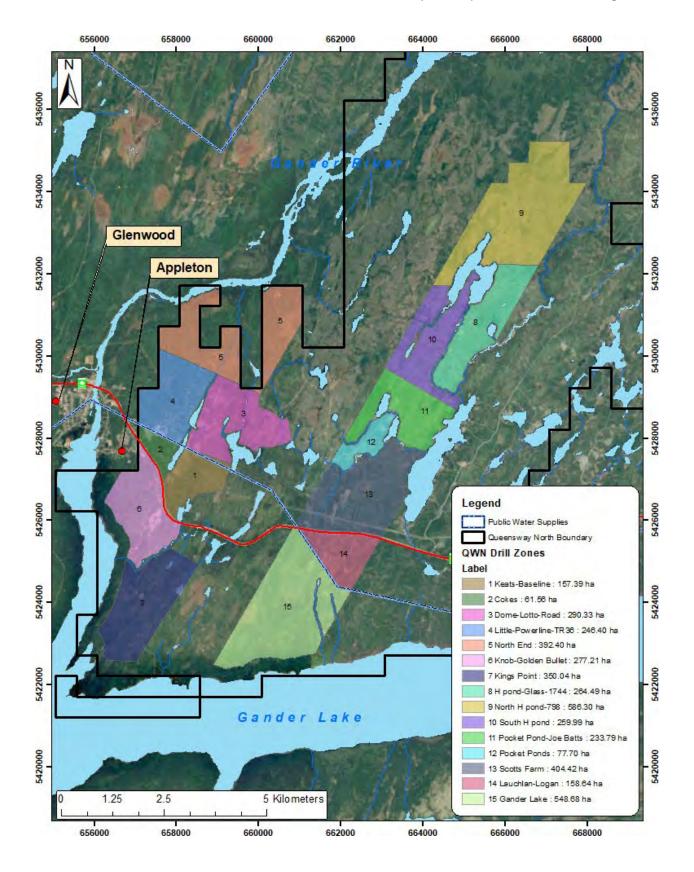

#### i) Geographic Location

The QWN Project is located between Gander Lake and the Gander River area from a north south perspective, from east to west it is located between the communities of Gander and Appleton including a transect by the Trans-Canada Highway (TCH)(Figure 3). The southern portions of the Queensway project lay south of Gander lake extending to the Baie d'Espoir Highway, near Middle Ridge and Third Berry Hill Pond (Figure 2). Non contiguous portions of the project occur north of the QWN towards Little Rocky Brook, Bellman's Pond, Ten Mikle Lake and Twin Ponds (Figure 2). This Environmental Registration deals solely with proposed drilling and related activities at QWN. A list of the Queensway mineral exploration licences is attached as Appendix 1. with more detailed review maps in Tabloid format and scaled to 1:20,000 attached as Appendix 2.

Figure 1: Queensway Gold Project - Property Location Map (1:3,000,000)

Figure 2: Queensway Gold Project - Queensway Licences Map (1:500,000)

Figure 3: Queensway Gold Project -Queensway North Project Area (1:100,000)

The most local waterbodies to the drilling area include South Herman's Pond, North Herman's Pond, H-Pond and Pocket Ponds. Indicated in Figure 3 and the review maps in Appendix 2. NFG will not conduct any physical work within recognized buffer zones without prior approval. Recognized buffers include; 30m buffers on all waterbodies and wetlands, 100m buffers on tributaries of Gander Lake, 300m buffer around Gander Lake, 15m buffer along the T'Railway Provincial Park, the former Glenwood Park, the Town of Appleton, 300m from salmon pools along Gander River as well as other assorted buffers along Gander River, Protected Roads, Raptor nest sites and minor others.