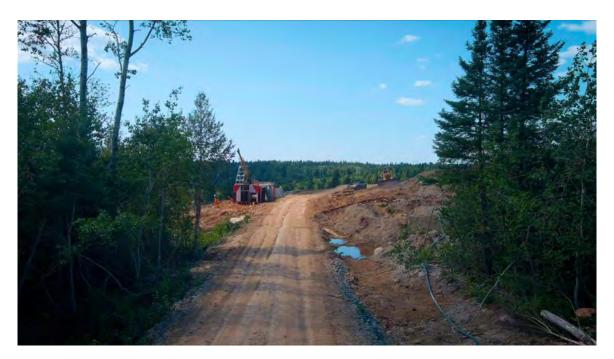

All activity associated with the proposed drill program will be isolated to two existing exploration corridors (Figures 4 & 5). Exploration will see the opening of only temporary sites and no permanent construction is planned at this time. Pictures 2 and 3 show typical drill site setups and a drills interior.

Figure 5: Queensway North - Drill Hole Collars to Date (1:55,000)

Picture 2: Typical Core Drill Setup.

Picture 3: Inside a Typical Diamond Drill Rig.

Site clearing will occur in phases, as needed, and noise levels are not anticipated to exceed maximum allowable levels at the Town of Appleton. The use of modern low noise core drill rigs and daytime use of heavy machinery (excavators etc.) should generate no noise exceeding that already witnessed from the Trans-Canada Highway. There have been no documented complaints of noise being an issue in or around the proposed drilling areas which has received significant previous exploration since the late 1990's. Workers will have the proper hearing protection at the work sites which are controlled work environments. Domestic waste will be collected and disposed of in accordance with the Environmental Protection Act with onsite waste in Porta-Potties handled and maintained by an approved service provider.