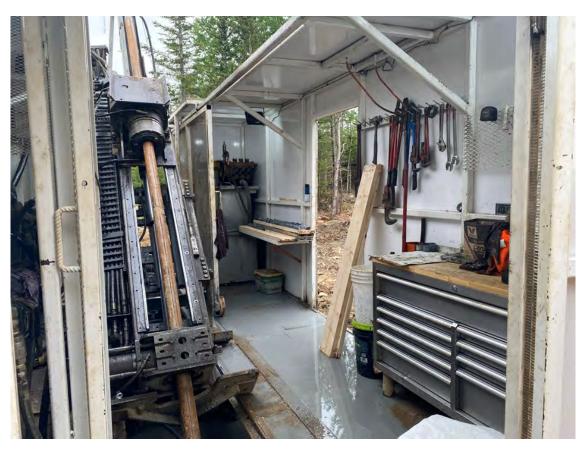

All activity associated with the proposed drill program will be isolated to two existing exploration corridors (Figures 4 & 5). Exploration will see the opening of only temporary sites and no permanent construction is planned at this time. Pictures 2 and 3 show typical drill site setups and a drills interior.

Figure 5: Queensway North - Drill Hole Collars to Date (1:55,000)

Picture 2: Typical Core Drill Setup.

Picture 3: Inside a Typical Diamond Drill Rig.

Site clearing will occur in phases, as needed, and noise levels are not anticipated to exceed maximum allowable levels at the Town of Appleton. The use of modern low noise core drill rigs and daytime use of heavy machinery (excavators etc.) should generate no noise exceeding that already witnessed from the Trans-Canada Highway. There have been no documented complaints of noise being an issue in or around the proposed drilling areas which has received significant previous exploration since the late 1990's. Workers will have the proper hearing protection at the work sites which are controlled work environments. Domestic waste will be collected and disposed of in accordance with the Environmental Protection Act with onsite waste in Porta-Potties handled and maintained by an approved service provider.