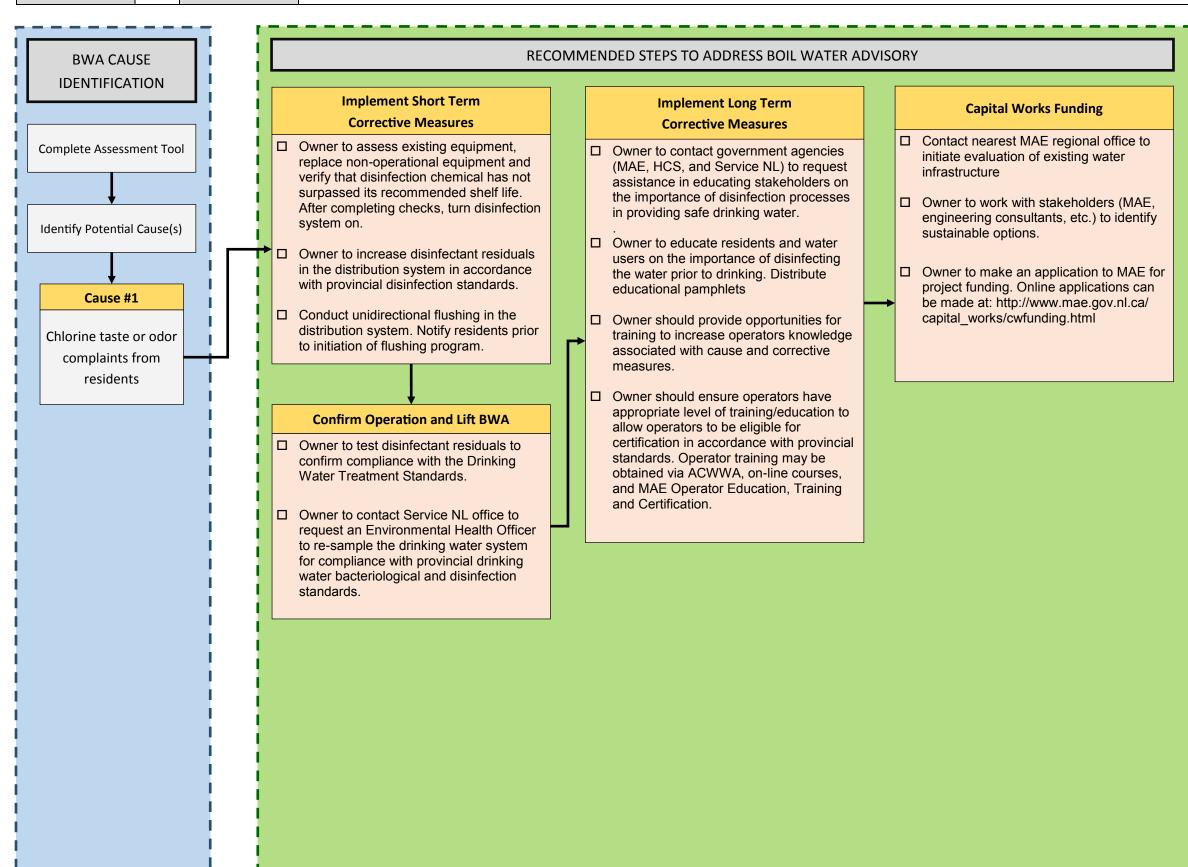

## **REASON CODE:**

B1—Chlorination system is turned off by the operator, due to taste or other aesthetic conditions.

STANDARD OPERATING PROCEDURE

|                                                                                                                                                                | REV:                                                                                                                                                                | 0                     | DATE:        | Dec. 2015                                                                |
|----------------------------------------------------------------------------------------------------------------------------------------------------------------|---------------------------------------------------------------------------------------------------------------------------------------------------------------------|-----------------------|--------------|--------------------------------------------------------------------------|
|                                                                                                                                                                |                                                                                                                                                                     |                       |              |                                                                          |
|                                                                                                                                                                | MPLEN                                                                                                                                                               | 1ENT PF               | REVENTA      |                                                                          |
| D                                                                                                                                                              | AILY                                                                                                                                                                |                       |              |                                                                          |
| Measure and record flow rates.                                                                                                                                 |                                                                                                                                                                     |                       |              |                                                                          |
| Complete daily disinfection and treatment logs.                                                                                                                |                                                                                                                                                                     |                       |              |                                                                          |
|                                                                                                                                                                | Visual inspection of chemical feed pumps and feed lines.                                                                                                            |                       |              |                                                                          |
|                                                                                                                                                                | Measure and record chemical usage.                                                                                                                                  |                       |              |                                                                          |
| <ul> <li>Measure and record free and total chlorine<br/>residual throughout the distribution system<br/>(first user, end of main and branch lines).</li> </ul> |                                                                                                                                                                     |                       |              |                                                                          |
| w                                                                                                                                                              | WEEKLY                                                                                                                                                              |                       |              |                                                                          |
|                                                                                                                                                                | <ul> <li>Visual inspection of chlorine injector for leaks<br/>and ensure operating normal.</li> </ul>                                                               |                       |              |                                                                          |
| M                                                                                                                                                              | ONTHL                                                                                                                                                               | . <u>Y</u>            |              |                                                                          |
|                                                                                                                                                                | •                                                                                                                                                                   | ct and c<br>ns and p  |              | e structure, intake                                                      |
|                                                                                                                                                                |                                                                                                                                                                     | tory all c<br>cessary |              | es and order supplies                                                    |
|                                                                                                                                                                | replac                                                                                                                                                              | ce opera              | •••          | imp is available,<br>with back-up pump<br>iponents.                      |
| <u>3</u>                                                                                                                                                       | MONTH                                                                                                                                                               | <u> 15</u>            |              |                                                                          |
|                                                                                                                                                                | Clear                                                                                                                                                               | n chemic              | al feed line | es and solution tanks.                                                   |
| 6                                                                                                                                                              | MONTH                                                                                                                                                               | <u>IS</u>             |              |                                                                          |
|                                                                                                                                                                | conta                                                                                                                                                               | minatior              | n (including | otential sources of<br>development activity,<br>els and animal activity) |
| A                                                                                                                                                              | NNUAL                                                                                                                                                               |                       |              |                                                                          |
|                                                                                                                                                                | Inspe<br>deteri                                                                                                                                                     | ct dam a              | •            | y for signs of<br>n, blockages and                                       |
| m<br>vi                                                                                                                                                        | For more detailed information on preventative<br>maintenance schedules for water infrastructure<br>visit http://www.mae.gov.nl.ca/waterres/waste/<br>community.html |                       |              |                                                                          |