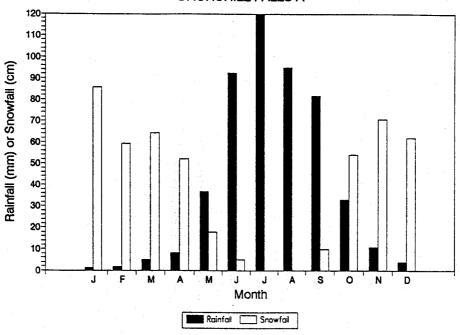

### Appendix F

Mean Monthly Rainfall or Snowfall in Labrador

# Mean Monthly Rainfall or Snowfall (1951-80 normals) BATTLE HARBOUR LORAN



### Mean Monthly Rainfall or Snowfall (1951-80 normals) BELLE ISLE



## Mean Monthly Rainfall or Snowfall (1951-80 normals) CAPE HARRISON



Mean Monthly Rainfall or Snowfall (1951-80 normals)
CARTWRIGHT



#### Mean Monthly Rainfall or Snowfall (1951-80 normals) CHURCHILL FALLS A



### Mean Monthly Rainfall or Snowfall (1951-80 normals)



### Mean Monthly Rainfall or Snowfall (1951-80 normals) HOPEDALE (AUT)



#### Mean Monthly Rainfall or Snowfall (1951-80 normals) NAIN A



Mean Monthly Rainfall or Snowfall (1951-80 normals) WABUSH LAKE A