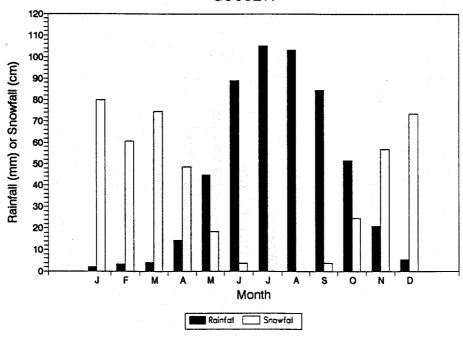

### Appendix F

Mean Monthly Rainfall or Snowfall in Labrador

# Mean Monthly Rainfall or Snowfall (1951-80 normals) BATTLE HARBOUR LORAN



### Mean Monthly Rainfall or Snowfall (1951-80 normals) BELLE ISLE



## Mean Monthly Rainfall or Snowfall (1951-80 normals) CAPE HARRISON



Mean Monthly Rainfall or Snowfall (1951-80 normals)
CARTWRIGHT



#### Mean Monthly Rainfall or Snowfall (1951-80 normals) CHURCHILL FALLS A



### Mean Monthly Rainfall or Snowfall (1951-80 normals)



### Mean Monthly Rainfall or Snowfall (1951-80 normals) HOPEDALE (AUT)



#### Mean Monthly Rainfall or Snowfall (1951-80 normals) NAIN A



Mean Monthly Rainfall or Snowfall (1951-80 normals) WABUSH LAKE A