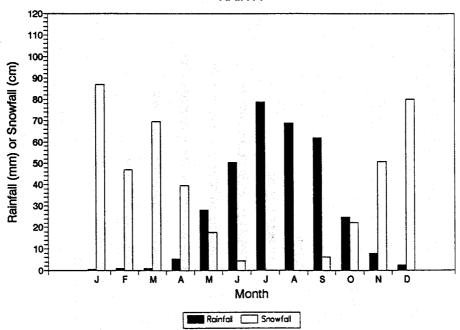

### Appendix F

Mean Monthly Rainfall or Snowfall in Labrador

# Mean Monthly Rainfall or Snowfall (1951-80 normals) BATTLE HARBOUR LORAN



### Mean Monthly Rainfall or Snowfall (1951-80 normals) BELLE ISLE



## Mean Monthly Rainfall or Snowfall (1951-80 normals) CAPE HARRISON



Mean Monthly Rainfall or Snowfall (1951-80 normals)
CARTWRIGHT



#### Mean Monthly Rainfall or Snowfall (1951-80 normals) CHURCHILL FALLS A



### Mean Monthly Rainfall or Snowfall (1951-80 normals)



### Mean Monthly Rainfall or Snowfall (1951-80 normals) HOPEDALE (AUT)



#### Mean Monthly Rainfall or Snowfall (1951-80 normals) NAIN A



Mean Monthly Rainfall or Snowfall (1951-80 normals) WABUSH LAKE A