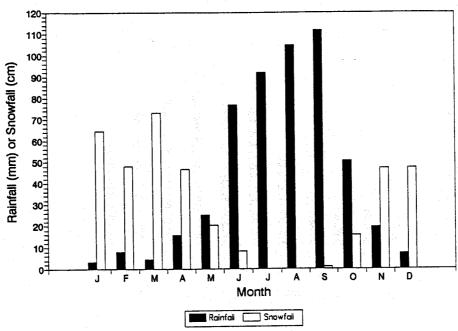

#### Mean Monthly Rainfall or Snowfall (1951-80 normals) NAIN A

Mean Monthly Rainfall or Snowfall (1951-80 normals) WABUSH LAKE A