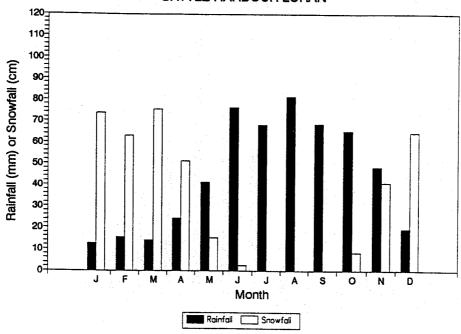

### Appendix F

Mean Monthly Rainfall or Snowfall in Labrador

# Mean Monthly Rainfall or Snowfall (1951-80 normals) BATTLE HARBOUR LORAN



### Mean Monthly Rainfall or Snowfall (1951-80 normals) BELLE ISLE



## Mean Monthly Rainfall or Snowfall (1951-80 normals) CAPE HARRISON



Mean Monthly Rainfall or Snowfall (1951-80 normals)
CARTWRIGHT



#### Mean Monthly Rainfall or Snowfall (1951-80 normals) CHURCHILL FALLS A



### Mean Monthly Rainfall or Snowfall (1951-80 normals)



### Mean Monthly Rainfall or Snowfall (1951-80 normals) HOPEDALE (AUT)



#### Mean Monthly Rainfall or Snowfall (1951-80 normals) NAIN A



Mean Monthly Rainfall or Snowfall (1951-80 normals) WABUSH LAKE A