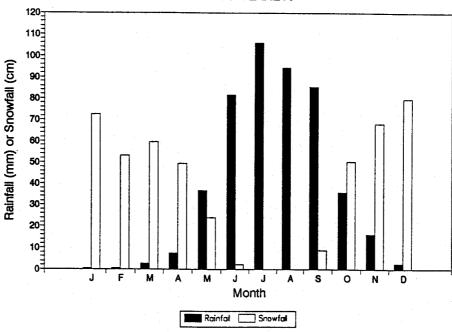

### Appendix F

Mean Monthly Rainfall or Snowfall in Labrador

# Mean Monthly Rainfall or Snowfall (1951-80 normals) BATTLE HARBOUR LORAN



### Mean Monthly Rainfall or Snowfall (1951-80 normals) BELLE ISLE



## Mean Monthly Rainfall or Snowfall (1951-80 normals) CAPE HARRISON



Mean Monthly Rainfall or Snowfall (1951-80 normals)
CARTWRIGHT



#### Mean Monthly Rainfall or Snowfall (1951-80 normals) CHURCHILL FALLS A



### Mean Monthly Rainfall or Snowfall (1951-80 normals)



### Mean Monthly Rainfall or Snowfall (1951-80 normals) HOPEDALE (AUT)



#### Mean Monthly Rainfall or Snowfall (1951-80 normals) NAIN A



Mean Monthly Rainfall or Snowfall (1951-80 normals) WABUSH LAKE A