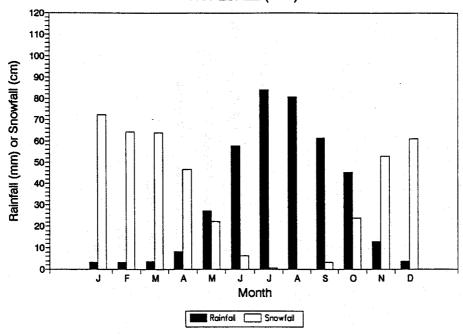

## Mean Monthly Rainfall or Snowfall (1951-80 normals) CAPE HARRISON

Mean Monthly Rainfall or Snowfall (1951-80 normals)
CARTWRIGHT