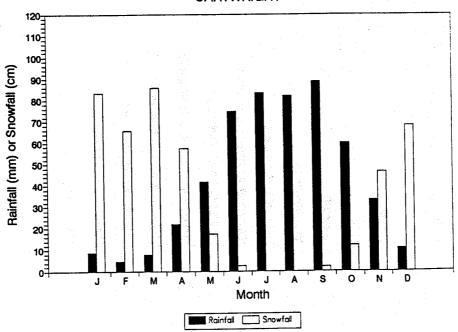

## Mean Monthly Rainfall or Snowfall (1951-80 normals) CAPE HARRISON

Mean Monthly Rainfall or Snowfall (1951-80 normals)
CARTWRIGHT