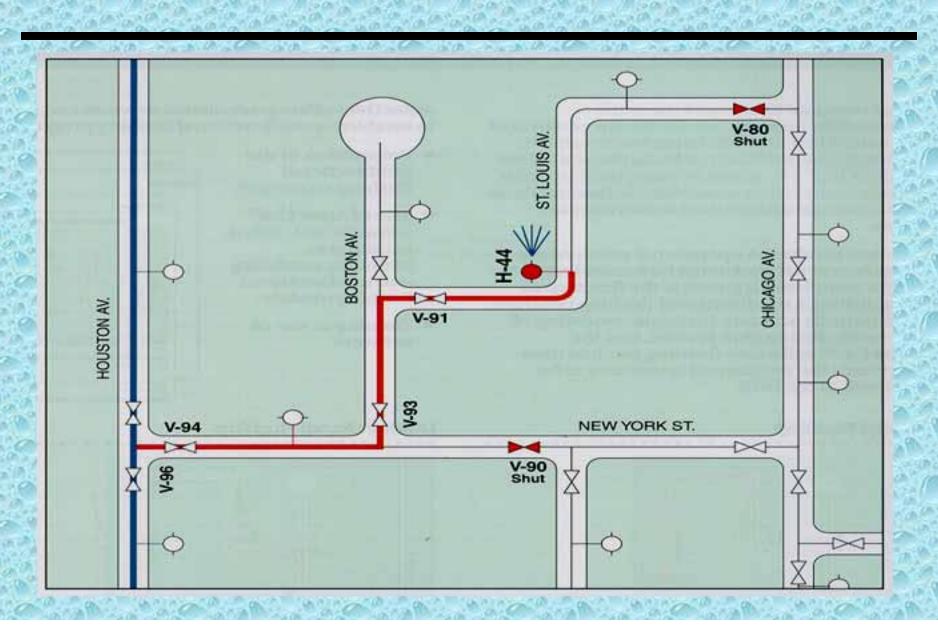

### Unidirectional Flushing

The intent of the procedure is to utilize the highest water velocity available by the system to ensure proper pipe cleaning by directing the water out of the hydrant that has been designated as the flow hydrant and by controlling its flow direction using the mainline valves. Therefore it is necessary to know the system's performance and its operational configuration:

i.e. Are any valves closed or partially closed?

Are there any minor or major leaks?

Do all the hydrants and valves work?

Are there any reducers, or inaccuracies or discrepancies with the system drawings?

How is Unidirectional Flushing developed?

For best results, the operational status of the distribution network must be known.

Before a Unidirectional Flushing program can be developed, one must have a clear picture of how the system works. That is why a complete diagnosis of the system and its components is recommended before establishing and developing a Unidirectional Flushing program. A diagnosis involves an assessment of the conditions of the water distribution system based on the system's operating goals, dependability and efficiency of water utilization.