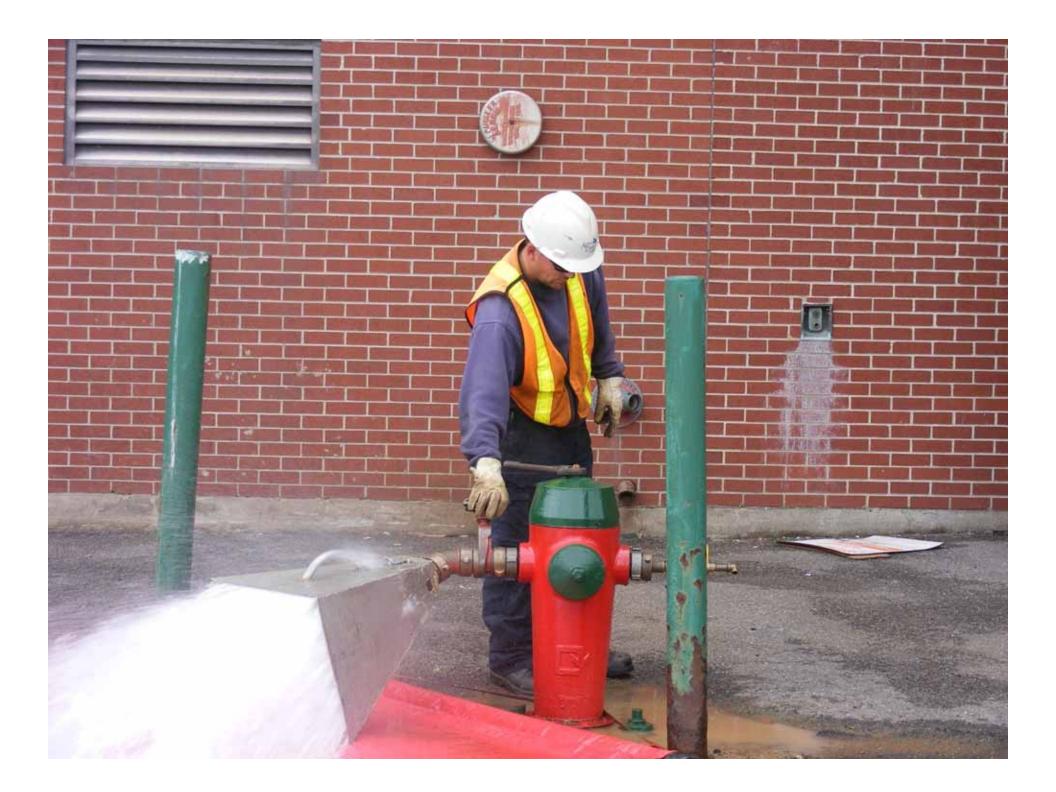

### Conventional Flushing

Conventional flushing very often was simply the process whereby a utility worker opened up a hydrant, and let it flow until clean water came out. There was no attempt to shut any mainline valves to control the direction of flow to the hydrant being used to discharge the dirty water from the system, or to evaluate where the chlorinated or source water was coming from. The same process was repeated year after year and no concrete results could be noted. The flushing times were the same every year and red water complaints did not decrease.

Unidirectional Flushing is similar in some ways to conventional flushing but involves a different process. It is similar because water is flushed from the distribution system with the use of the hydrants, with the objective of cleaning the system.