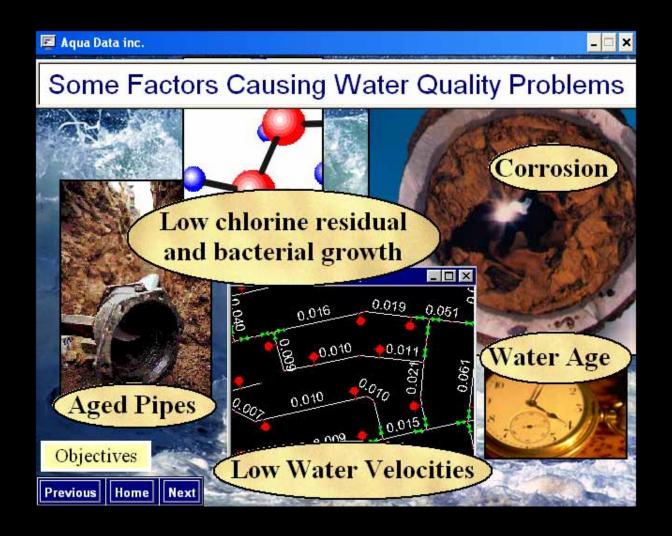

#### Objectives for flushing your water system

One component of the water system maintenance management program is flushing, the latest term being used is Unidirectional Flushing. Unidirectional Flushing is a process which can provide both cleaning of the water distribution system, and the evaluation of the system, in terms of bio-film growth, pipe conditions, valve and hydrant operation, chlorination effectiveness, and any other conditions before they become problems.