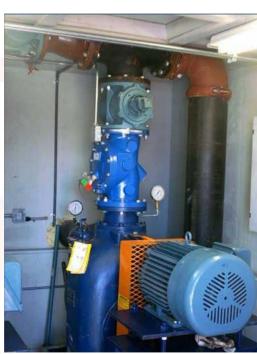

|
| ELECTRIC MOTOR       | NAME PLATE DATA:<br>H.PSpeed:<br>Voltage rating:<br>Enclosure:<br>Service Factor:<br>Full Load Amps: | Voltage To Motor: Amp Reading Under Load: Amp Reading | Close Coupled:<br>Flex Coupled:<br>V-Belt Drive:<br>Additional Info: |
| ENGINE               | NAME PLATE DATA:<br>Manufacturer:<br>Model:<br>Fuel<br>Additional Info:                              | Speed During Operation: Idle R.P.M.                   | Flywheel:<br>Drive Arm:                                              |
| DETAILED DESCRIPTION |                                                                                                      |                                                       |                                                                      |

### **Typical Installation**







# Town of Windsor Pumping Station





Duplex Controller - ABB VFD's Milltronics Ultrasonic Level Control







Water Booster System - Ottawa





## Vertical Turbine Pumps – Goosebay WTP





#### Town Of Liverpool Pumping Station