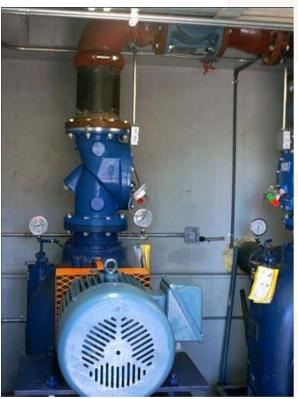

# Town of Windsor Pumping Station

Duplex Controller - ABB VFD's Milltronics Ultrasonic Level Control

Water Booster System - Ottawa