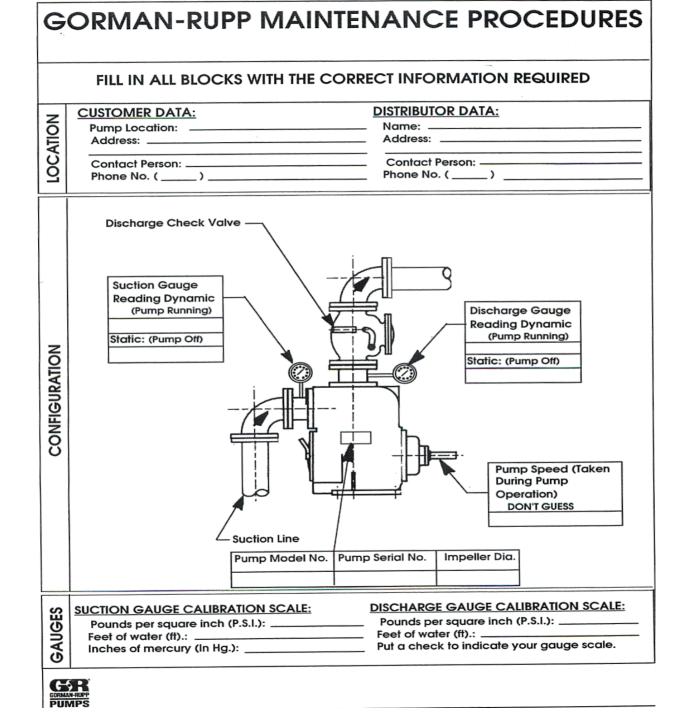

#### Take Gauge Reading While Pumps Are Running And At The <u>OFF</u> Level.

#### CENTRIFUGAL PUMP CENTRIFUGAL PUMP TROUBLESHOOTING DATA SHEET

#### FILL IN ALL BLOCKS WITH THE CORRECT INFORMATION REQUIRED

| APPLICATION          | Temp. Of Liquid:<br>Specific Gravity:<br>Viscosity In SSU:<br>Static Suct. Lift:<br>pH:              |                                                       |                                                                      |
|----------------------|------------------------------------------------------------------------------------------------------|-------------------------------------------------------|----------------------------------------------------------------------|
| ELECTRIC MOTOR       | NAME PLATE DATA:<br>H.PSpeed:<br>Voltage rating:<br>Enclosure:<br>Service Factor:<br>Full Load Amps: | Voltage To Motor: Amp Reading Under Load: Amp Reading | Close Coupled:<br>Flex Coupled:<br>V-Belt Drive:<br>Additional Info: |
| ENGINE               | NAME PLATE DATA:<br>Manufacturer:<br>Model:<br>Fuel<br>Additional Info:                              | Speed During Operation: Idle R.P.M.                   | Flywheel:<br>Drive Arm:                                              |
| DETAILED DESCRIPTION |                                                                                                      |                                                       |                                                                      |

### **Typical Installation**