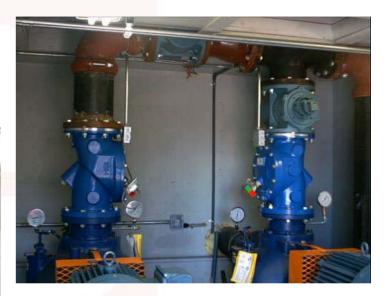

# Town of Windsor Pumping Station

Duplex Controller - ABB VFD's Milltronics Ultrasonic Level Control

Water Booster System - Ottawa