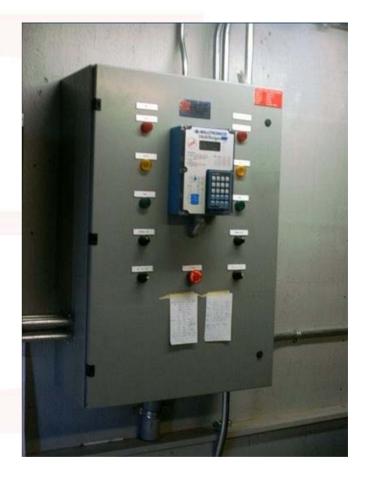

# Town of Windsor Pumping Station

Duplex Controller - ABB VFD's Milltronics Ultrasonic Level Control

Water Booster System - Ottawa