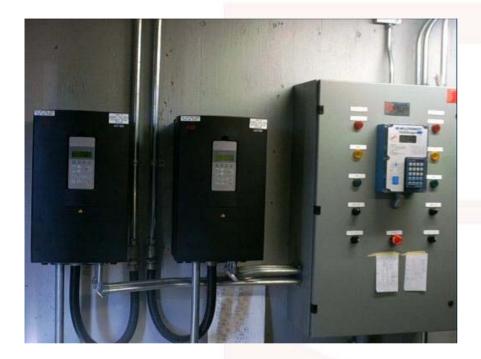

# Town of Windsor Pumping Station

Duplex Controller - ABB VFD's Milltronics Ultrasonic Level Control

Water Booster System - Ottawa