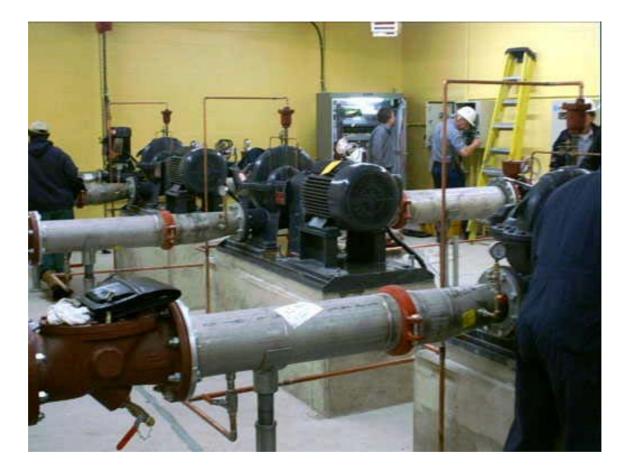

l Load Amps: | Voltage To Motor: Amp Reading Under Load: Amp Reading | Close Coupled:<br>Flex Coupled:<br>V-Belt Drive:<br>Additional Info: |
| ENGINE               | NAME PLATE DATA:<br>Manufacturer:<br>Model:<br>Fuel<br>Additional Info:                              | Speed During Operation: Idle R.P.M.                   | Flywheel:<br>Drive Arm:                                              |
| DETAILED DESCRIPTION |                                                                                                      |                                                       |                                                                      |

### **Typical Installation**







# Town of Windsor Pumping Station





Duplex Controller - ABB VFD's Milltronics Ultrasonic Level Control







Water Booster System - Ottawa





## Vertical Turbine Pumps – Goosebay WTP





#### Town Of Liverpool Pumping Station