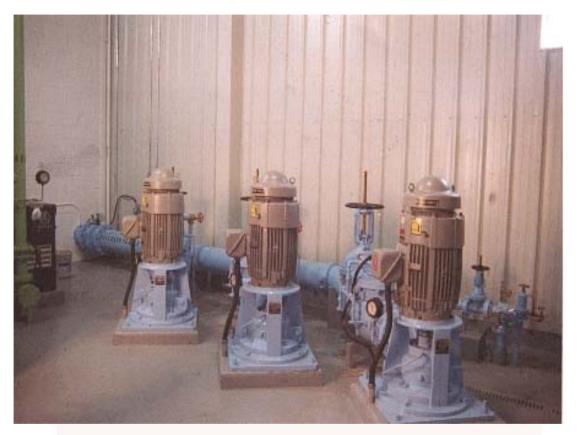

p Reading Under Load: Amp Reading | Close Coupled:<br>Flex Coupled:<br>V-Belt Drive:<br>Additional Info: |
| ENGINE               | NAME PLATE DATA:<br>Manufacturer:<br>Model:<br>Fuel<br>Additional Info:                              | Speed During Operation: Idle R.P.M.                   | Flywheel:<br>Drive Arm:                                              |
| DETAILED DESCRIPTION |                                                                                                      |                                                       |                                                                      |

### **Typical Installation**







# Town of Windsor Pumping Station





Duplex Controller - ABB VFD's Milltronics Ultrasonic Level Control







Water Booster System - Ottawa





## Vertical Turbine Pumps – Goosebay WTP





#### Town Of Liverpool Pumping Station