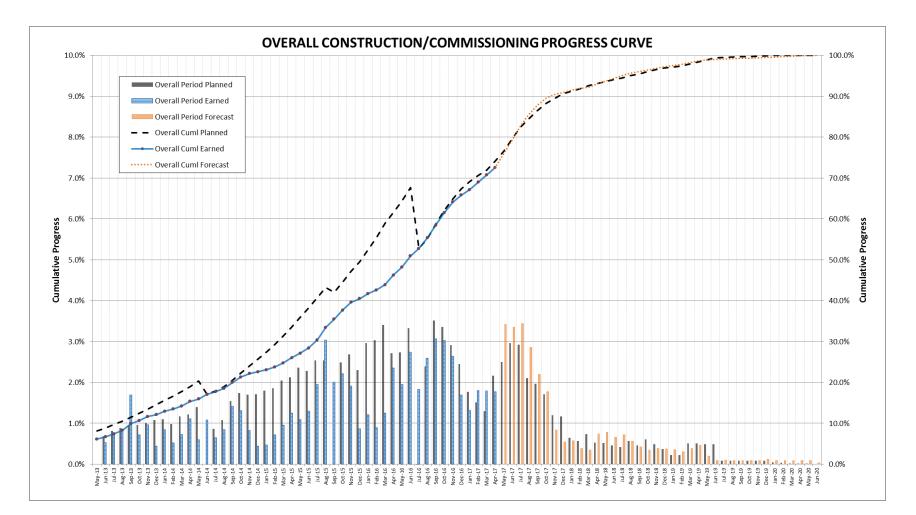

## **Overall Progress Curve**

#### Muskrat Falls Project Progress at April 2017

|                                             |                    | <u>April 2</u> | March  |           |                                |
|---------------------------------------------|--------------------|----------------|--------|-----------|--------------------------------|
| <u>April 2017</u>                           | Weight<br>Factor % | Planned        | Earned | Variance  | <u>2017</u><br><u>Variance</u> |
| Sub-Project                                 | А                  | В              | С      | D = C - B | Е                              |
| Muskrat Falls Generation<br>(MFGen)         | 46.3%              | 64.5%          | 62.8%  | -1.7%     | -1.8%                          |
| Labrador Island Transmission<br>Link (LITL) | 43.9%              | 78.8%          | 78.1%  | -0.7%     | 0.4%                           |
| Labrador Transmission Asset (LTA)           | 9.8%               | 98.1%          | 93.2%  | -4.9%     | -5.2%                          |
| Muskrat Falls Project – Overall             | 100.0%             | 74.1%          | 72.5%  | -1.6%     | -1.2%                          |