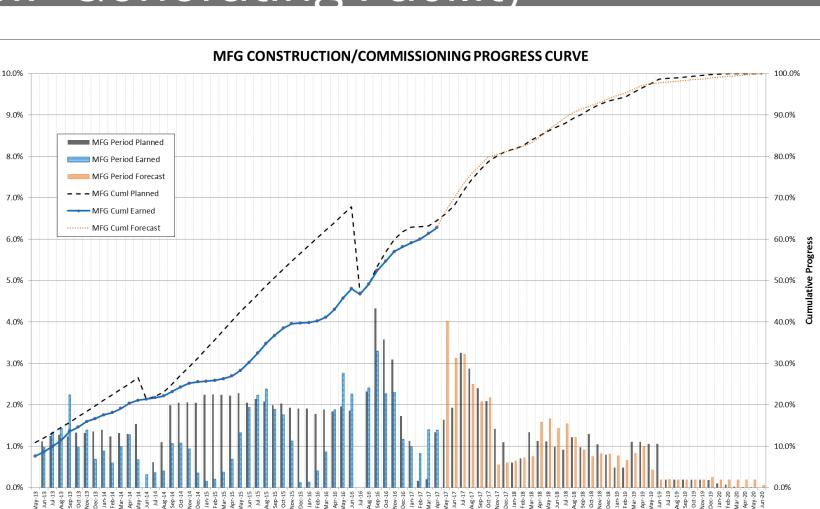

# Progress Curve MF Generating Facility

**Cumulative Progress** 

Newfoundland Labrador

# Earned Progress MF Generating Facility

|                                            |                    | April 2017 Cumulative % |        |           | March                          |
|--------------------------------------------|--------------------|-------------------------|--------|-----------|--------------------------------|
| <u>April 2017</u>                          | Weight<br>Factor % | <u>Plan</u>             | Earned | Variance  | <u>2017</u><br><u>Variance</u> |
| Sub-Project                                | А                  | В                       | С      | D = C - B | Е                              |
| MFG Road/Camp/Constr. Power                | 8.9%               | 100.0%                  | 100.0% | 0.0%      | 0.0%                           |
| MFG Reservoir Preparation                  | 5.8%               | 100.0%                  | 95.1%  | -4.9%     | -4.9%                          |
| MFG Spillway & Gates                       | 12.2%              | 84.4%                   | 84.5%  | 0.1%      | 0.3%                           |
| MFG North Spur Stabilization               | 3.9%               | 99.0%                   | 98.8%  | -0.2%     | -0.2%                          |
| MFG North Dam                              | 5.7%               | 41.4%                   | 24.6%  | -16.8%    | -12.1%                         |
| MFG Powerhouse & intake                    | 61.3%              | 51.6%                   | 51.1%  | -0.5%     | -1.3%                          |
| MFG South Dam                              | 1.1%               | 86.0%                   | 68.3%  | -17.7%    | -10.5%                         |
| MFG Misc:Eng/ 315kV/Site<br>Rest./logistic | 1.1%               | 70.5%                   | 70.5%  | 0.0%      | 1.9%                           |
| MFGen - Overall                            | 100.0%             | 64.5%                   | 62.8%  | -1.7%     | -1.8%                          |