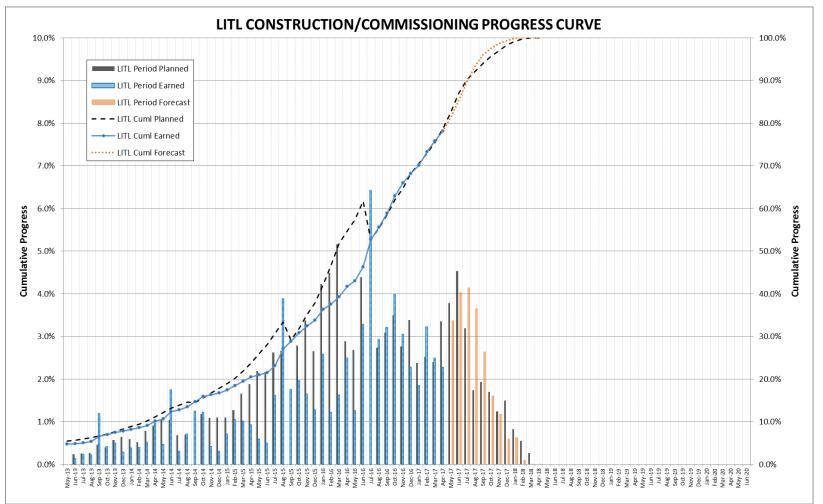

#### Progress Curve Labrador Island Transmission Link

### Earned Progress Labrador Island Transmission Link

|                                       | Weight   | April 2017 Cumulative % |               |                 | March         |
|---------------------------------------|----------|-------------------------|---------------|-----------------|---------------|
| <u>April 2017</u>                     | Factor % | <u>Plan</u>             | <u>Earned</u> | <u>Variance</u> | 2017 Variance |
| Sub-Project                           | А        | В                       | С             | D = C - B       | E             |
| LITL Muskrat Falls Converter          | 6.1%     | 44.9%                   | 37.1%         | -7.8%           | -9.2%         |
| LITL Soldiers Pond Converter          | 5.5%     | 45.6%                   | 39.6%         | -6.0%           | -2.9%         |
| LITL HVdc Transmission Line Seg 1/2   | 26.8%    | 98.8%                   | 98.7%         | -0.1%           | -0.2%         |
| LITL HVdc Transmission Line Seg 3/4/5 | 34.2%    | 61.2%                   | 66.3%         | 5.1%            | 6.8%          |
| LITL Electrode Sites                  | 0.8%     | 83.3%                   | 75.0%         | -8.3%           | 0.0%          |
| LITL Transition Compounds             | 1.7%     | 64.0%                   | 62.1%         | -1.9%           | -0.2%         |
| LITL SOBI Cable Crossing              | 17.7%    | 100.0%                  | 100.0%        | 0.0%            | 0.0%          |
| LITL Soldiers Pond Switchyard         | 2.7%     | 100.0%                  | 91.6%         | -8.4%           | -8.1%         |
| LITL Soldiers Pond Sync. Condensors   | 3.1%     | 89.0%                   | 55.5%         | -33.5%          | -24.7%        |
| LITL Misc                             | 1.4%     | 86.4%                   | 68.2%         | -18.2%          | -14.8%        |
|                                       |          |                         |               |                 |               |
| LITL- Overall                         | 100.0%   | 78.8%                   | 78.1%         | -0.7%           | 0.4%          |