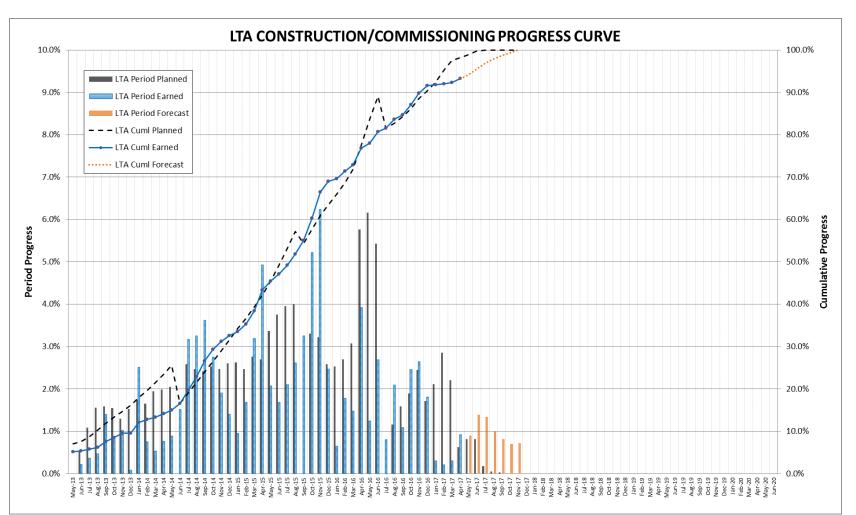

### Progress Curve Labrador Transmission Assets

### Earned Progress Labrador Transmission Assets

|                                              | Weight   | April 2017 Cumulative % |        |                 |                        |
|----------------------------------------------|----------|-------------------------|--------|-----------------|------------------------|
| <u>April 2017</u>                            | Factor % | Plan                    | Earned | <u>Variance</u> | March 2017<br>Variance |
| Sub-Project                                  | А        | В                       | С      | D = C - B       | Е                      |
| LTA CF Accommodations                        | N/A      | N/A                     | N/A    | N/A             | N/A                    |
| LTA HVac Transmission Line Seg1/2 - MF to CF | 62.8%    | 100.0%                  | 100.0% | 0.0%            | 0.0%                   |
| LTA Churchill Falls Switchyard               | 21.7%    | 94.6%                   | 86.6%  | -8.0%           | -9.0%                  |
| LTA Muskrat Falls Switchyard                 | 13.4%    | 94.8%                   | 75.6%  | -19.2%          | -19.4%                 |
| LTA Misc                                     | 2.1%     | 100.0%                  | 71.8%  | -28.2%          | -30.0%                 |
| LTA - Overall                                | 100.0%   | 98.1%                   | 93.2%  | -4.9%           | -5.2%                  |