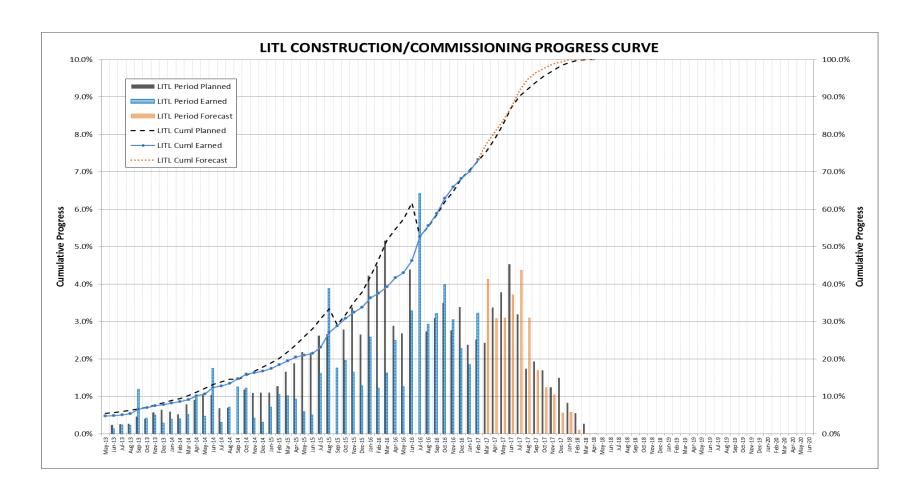

## Earned Progress Labrador Island Transmission Link

|                                       | Weight   | February 2017 Cumulative % |               | January         |               |
|---------------------------------------|----------|----------------------------|---------------|-----------------|---------------|
| February 2017                         | Factor % | <u>Plan</u>                | <u>Earned</u> | <u>Variance</u> | 2017 Variance |
| Sub-Project                           | Α        | В                          | С             | D = C - B       | E             |
| LITL Muskrat Falls Converter          | 6.1%     | 35.3%                      | 29.5%         | -5.8%           | -3.0%         |
| LITL Soldiers Pond Converter          | 5.5%     | 33.3%                      | 33.7%         | 0.4%            | 0.6%          |
| LITL HVdc Transmission Line Seg 1/2   | 26.8%    | 96.9%                      | 96.0%         | -0.9%           | -2.3%         |
| LITL HVdc Transmission Line Seg 3/4/5 | 34.2%    | 52.2%                      | 57.4%         | 5.2%            | 2.3%          |
| LITL Electrode Sites                  | 0.8%     | 75.0%                      | 75.0%         | 0.0%            | 0.0%          |
| LITL Transition Compounds             | 1.7%     | 62.1%                      | 62.1%         | 0.0%            | 0.0%          |
| LITL SOBI Cable Crossing              | 17.7%    | 100.0%                     | 100.0%        | 0.0%            | 0.0%          |
| LITL Soldiers Pond Switchyard         | 2.7%     | 90.0%                      | 85.6%         | -4.4%           | 3.9%          |
| LITL Soldiers Pond Sync. Condenser    | 3.1%     | 73.0%                      | 54.6%         | -18.4%          | -14.0%        |
| LITL Misc                             | 1.4%     | 80.2%                      | 65.7%         | -14.5%          | -12.4%        |
|                                       |          |                            |               |                 |               |
| LITL- Overall                         | 100.0%   | 73.0%                      | 73.3%         | 0.3%            | -0.4%         |

### Progress Curve

#### Labrador Island Transmission Link