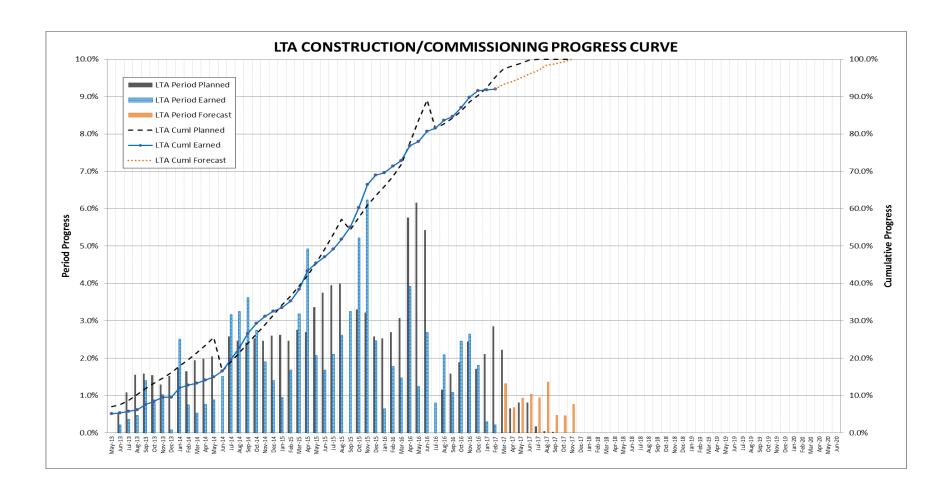

## Earned Progress Labrador Transmission Assets

|                                              | Weight   | February    | <u>January</u> |                 |                                |
|----------------------------------------------|----------|-------------|----------------|-----------------|--------------------------------|
| February 2017                                | Factor % | <u>Plan</u> | <u>Earned</u>  | <u>Variance</u> | <u>2017</u><br><u>Variance</u> |
| Sub-Project                                  | Α        | В           | С              | D = C - B       | E                              |
| LTA CF Accommodations                        | N/A      | N/A         | N/A            | N/A             | N/A                            |
| LTA HVac Transmission Line Seg1/2 - MF to CF | 62.8%    | 100.0%      | 100.0%         | 0.0%            | 0.0%                           |
| LTA Churchill Falls Switchyard               | 21.7%    | 86.3%       | 84.2%          | -2.1%           | 3.8%                           |
| LTA Muskrat Falls Switchyard                 | 13.4%    | 86.7%       | 72.0%          | -14.7%          | -4.5%                          |
| LTA Misc                                     | 2.1%     | 100.0%      | 63.3%          | -36.7%          | -38.9%                         |
|                                              |          |             |                |                 |                                |
| LTA - Overall                                | 100.0%   | 95.2%       | 92.0%          | -3.2%           | -0.6%                          |

## Progress Curve Labrador Transmission Assets