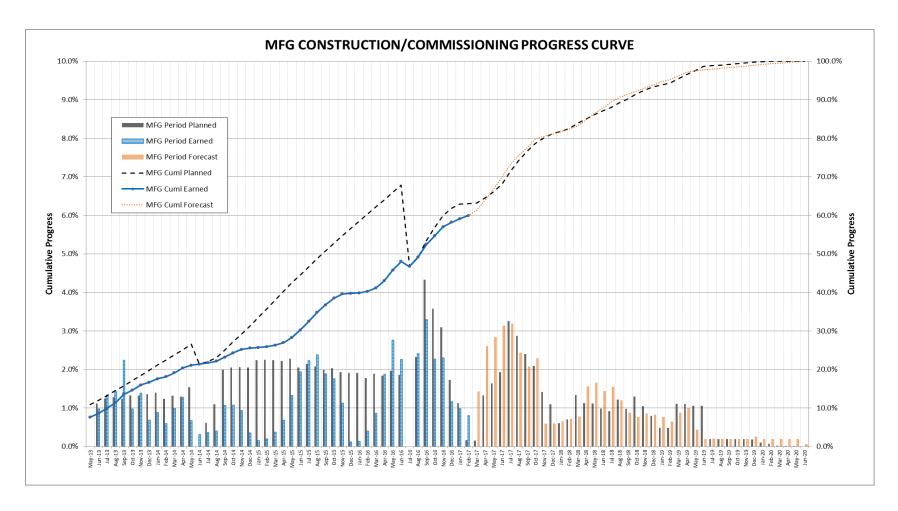

# Earned Progress MF Generating Facility

|                                            | \\\ \ \ \ \ \ \ \ \ \ \ \ \ \ \ \ \ \ | February 2  | <u>January</u> |                 |                                |
|--------------------------------------------|---------------------------------------|-------------|----------------|-----------------|--------------------------------|
| February 2017                              | Weight Factor %                       | <u>Plan</u> | <u>Earned</u>  | <u>Variance</u> | <u>2017</u><br><u>Variance</u> |
| Sub-Project                                | Α                                     | В           | С              | D = C - B       | E                              |
| MFG Road/Camp/Constr. Power                | 8.9%                                  | 100.0%      | 100.0%         | 0.0%            | 0.0%                           |
| MFG Reservoir Preparation                  | 5.8%                                  | 100.0%      | 95.1%          | -4.9%           | -4.9%                          |
| MFG Spillway & Gates                       | 12.2%                                 | 84.2%       | 84.5%          | 0.3%            | 0.3%                           |
| MFG North Spur Stabilization               | 3.9%                                  | 99.0%       | 98.8%          | -0.2%           | -0.2%                          |
| MFG North Dam                              | 5.7%                                  | 36.3%       | 24.2%          | -12.1%          | -12.1%                         |
| MFG Powerhouse & intake                    | 61.3%                                 | 50.0%       | 46.5%          | -3.5%           | -4.5%                          |
| MFG South Dam                              | 1.1%                                  | 71.6%       | 68.3%          | -3.3%           | -3.3%                          |
| MFG Misc:Eng/ 315kV/Site<br>Rest./logistic | 1.1%                                  | 66.8%       | 70.5%          | 3.7%            | 1.7%                           |
| MFGen - Overall                            | 100.0%                                | 63.1%       | 60.0%          | -3.1%           | -3.8%                          |

# Progress Curve MF Generating Facility