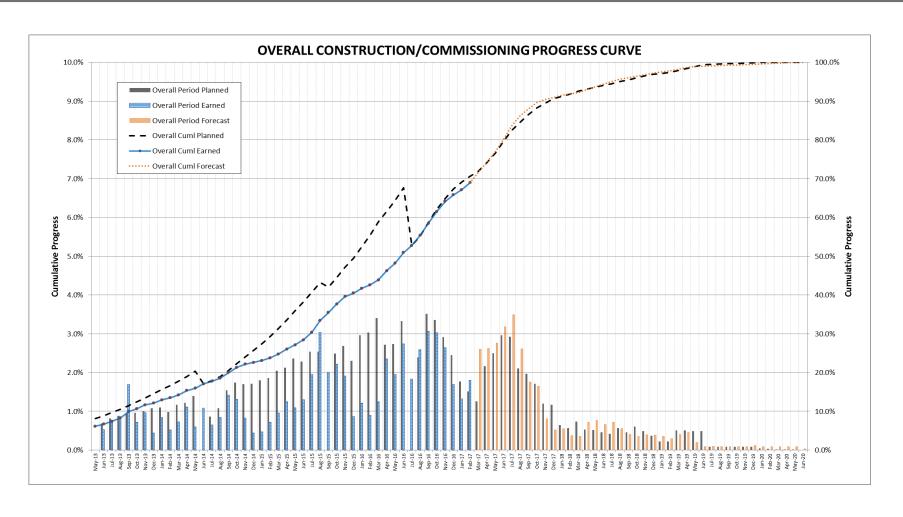

#### Muskrat Falls Project Progress at February 2017

|                                          | \\\a:\=\a\      | <u>Februar</u> | <u>January</u> |                 |                                |
|------------------------------------------|-----------------|----------------|----------------|-----------------|--------------------------------|
| February 2017                            | Weight Factor % | <u>Planned</u> | <u>Earned</u>  | <u>Variance</u> | <u>2017</u><br><u>Variance</u> |
| Sub-Project                              | Α               | В              | С              | D = C - B       | Е                              |
| Muskrat Falls Generation (MFGen)         | 46.3%           | 63.1%          | 60.0%          | -3.1%           | -3.8%                          |
| Labrador Island Transmission Link (LITL) | 43.9%           | 73.0%          | 73.3%          | 0.3%            | -0.4%                          |
| Labrador Transmission Asset (LTA)        | 9.8%            | 95.2%          | 92.0%          | -3.2%           | -0.6%                          |
| Muskrat Falls Project - Overall          | 100.0%          | 70.6%          | 68.9%          | -1.7%           | -2.0%                          |

### Progress Curve Muskrat Falls