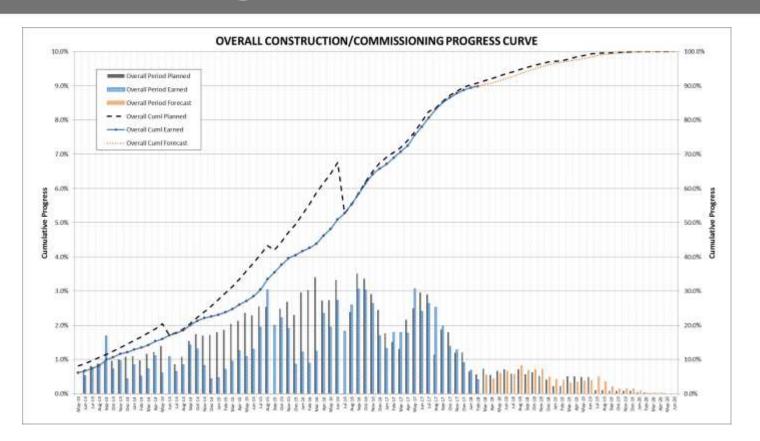

|                           |                |               |                 |                                 |  |
| Labrador Island Transmission Link (LITL) | 43.9%                     | 99.7%          | 98.8%         | -0.9%           | -0.8%                           |  |
|                                          |                           |                |               |                 |                                 |  |
| Labrador Transmission Asset (LTA)        | 9.8%                      | 100.0%         | 99.5%         | -0.5%           | -0.6%                           |  |
| Muskrat Falls Project - Overall          | 100.0%                    | 90.8%          | 89.8%         | -1.0%           | -0.8%                           |  |

## Overall Progress Curve





# Earned Progress MF Generating Facility



|                                         |                           | <u>February</u> |               |                 |                          |
|-----------------------------------------|---------------------------|-----------------|---------------|-----------------|--------------------------|
| February 2018                           | Weight<br><u>Factor %</u> | <u>Plan</u>     | <u>Earned</u> | <u>Variance</u> | January 2018<br>Variance |
| Sub-Project                             | Α                         | В               | С             | D = C - B       | Е                        |
| MFG Road/Camp/Constr. Power             | 8.9%                      | 100.0%          | 100.0%        | 0.0%            | 0.0%                     |