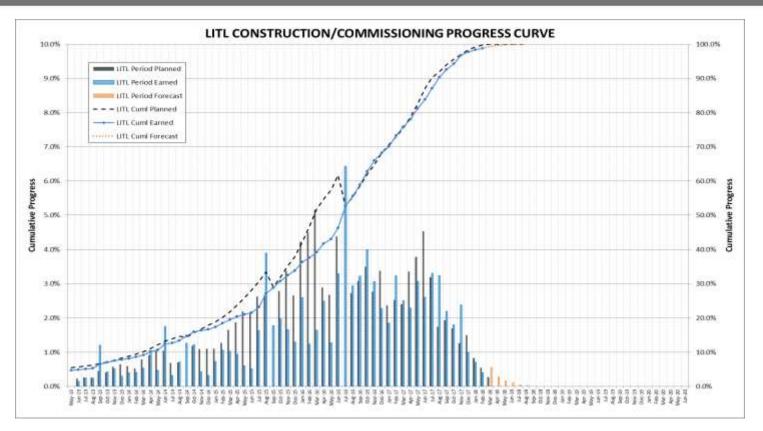

#### Progress Curve Labrador Island Transmission Link

## Earned Progress Labrador Island Transmission Link

|                                       | Weight   | February 2018 Cumulative % |               |                 | January 2018 |
|---------------------------------------|----------|----------------------------|---------------|-----------------|--------------|
| February 2018                         | Factor % | <u>Plan</u>                | <u>Earned</u> | <u>Variance</u> | Variance     |
| Sub-Project                           | Α        | В                          | С             | D = C - B       | E            |
| LITL Muskrat Falls Converter          | 6.1%     | 99.9%                      | 93.0%         | -6.9%           | -9.1%        |
| LITL Soldiers Pond Converter          | 5.5%     | 100.0%                     | 95.2%         | -4.8%           | -6.5%        |
| LITL HVdc Transmission Line Seg 1/2   | 26.8%    | 100.0%                     | 100.0%        | 0.0%            | 0.0%         |
| LITL HVdc Transmission Line Seg 3/4/5 | 34.2%    | 99.3%                      | 100.0%        | 0.7%            | 2.1%         |
| LITL Electrode Sites                  | 0.8%     | 100.0%                     | 99.3%         | -0.7%           | -1.6%        |
| LITL Transition Compounds             | 1.7%     | 99.0%                      | 97.7%         | -1.3%           | -2.5%        |
| LITL SOBI Cable Crossing              | 17.7%    | 100.0%                     | 100.0%        | 0.0%            | 0.0%         |
| LITL Soldiers Pond Switchyard         | 2.7%     | 100.0%                     | 100.0%        | 0.0%            | 0.0%         |
| LITL Soldiers Pond Sync. Condensors   | 3.1%     | 100.0%                     | 89.7%         | -10.3%          | -12.5%       |
| LITL Misc                             | 1.4%     | 100.0%                     | 87.5%         | -12.5%          | -12.7%       |
|                                       |          |                            |               |                 |              |
| LITL- Overall                         | 100.0%   | 99.7%                      | 98.8%         | -0.9%           | -0.8%        |