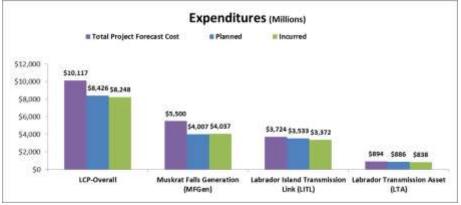

#### Muskrat Falls Project Costs at February 2018 (\$000's)

| Muskrat Falls Project: Sub-<br>Project | Percentage of<br>Total Budget | •            |             | Incurred Costs as of February 2018 | Percentage of<br>Budget Incurred | Variance<br>Planned vs.<br>Incurred Costs | Variance<br>as % of<br>Planned<br>Costs | Project Forecast<br>Cost |
|----------------------------------------|-------------------------------|--------------|-------------|------------------------------------|----------------------------------|-------------------------------------------|-----------------------------------------|--------------------------|
| Muskrat Falls Generating Facility      | 54.36%                        | \$5,500,056  | \$4,007,360 | \$4,037,161                        | 73.4%                            | \$29,801                                  | 0.7%                                    | \$5,500,056              |
| Labrador-Island<br>Transmission Link   | 36.81%                        | \$3,723,716  | \$3,532,918 | \$3,371,970                        | 90.6%                            | (\$160,948)                               | -4.6%                                   | \$3,723,716              |
| Labrador Transmission<br>Assets        | 8.83%                         | \$893,556    | \$885,810   | \$838,383                          | 93.8%                            | (\$47,427)                                | -5.4%                                   | \$893,556                |
| Total                                  | 100.0%                        | \$10,117,328 | \$8,426,088 | \$8,247,514                        | 81.5%                            | (\$178,574)                               | -2.1%                                   | \$10,117,328             |