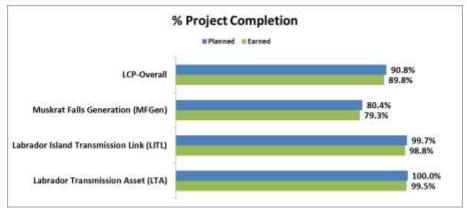

#### Muskrat Falls Project Progress at February 2018

|                                          |                           | <u>Febru</u>   |               |                 |                                 |  |
|------------------------------------------|---------------------------|----------------|---------------|-----------------|---------------------------------|--|
| February 2018                            | Weight<br><u>Factor %</u> | <u>Planned</u> | <u>Earned</u> | <u>Variance</u> | January 2018<br><u>Variance</u> |  |
| Sub-Project                              | Α                         | В              | С             | D = C - B       | Е                               |  |
|                                          |                           |                |               |                 |                                 |  |
| Muskrat Falls Generation (MFGen)         | 46.3%                     | 80.4%          | 79.3%         | -1.1%           | -0.8%                           |  |
|                                          |                           |                |               |                 |                                 |  |
| Labrador Island Transmission Link (LITL) | 43.9%                     | 99.7%          | 98.8%         | -0.9%           | -0.8%                           |  |
|                                          |                           |                |               |                 |                                 |  |
| Labrador Transmission Asset (LTA)        | 9.8%                      | 100.0%         | 99.5%         | -0.5%           | -0.6%                           |  |
| Muskrat Falls Project - Overall          | 100.0%                    | 90.8%          | 89.8%         | -1.0%           | -0.8%                           |  |