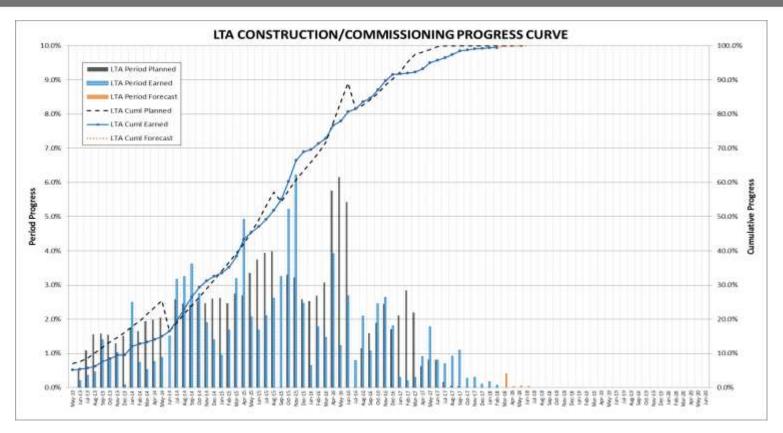

## Progress Curve <a href="Labrador Transmission Assets">Labrador Transmission Assets</a>

# Earned Progress Labrador Transmission Assets

|                                              | Weight   | February 2018 Cumulative % |               |                 |                       |
|----------------------------------------------|----------|----------------------------|---------------|-----------------|-----------------------|
| February 2018                                | Factor % | <u>Plan</u>                | <u>Earned</u> | <u>Variance</u> | January 2018 Variance |
| Sub-Project                                  | Α        | В                          | С             | D = C - B       | Е                     |
| LTA HVac Transmission Line Seg1/2 - MF to CF | 62.8%    | 100.0%                     | 100.0%        | 0.0%            | 0.0%                  |
| LTA Churchill Falls Switchyard               | 21.7%    | 100.0%                     | 99.9%         | -0.1%           | -0.1%                 |
| LTA Muskrat Falls Switchyard                 | 13.4%    | 100.0%                     | 97.1%         | -2.9%           | -3.9%                 |
| LTA Misc                                     | 2.1%     | 100.0%                     | 93.5%         | -6.5%           | -3.7%                 |
|                                              |          |                            |               |                 |                       |
| LTA - Overall                                | 100.0%   | 100.0%                     | 99.5%         | -0.5%           | -0.6%                 |