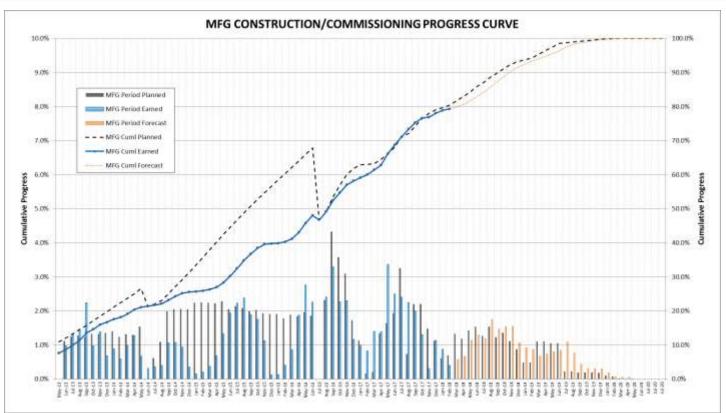

| MFG North Dam                           | 5.7%                      | 64.6%           | 57.3%         | -7.3%           | -7.3%                    |
| MFG Powerhouse & Intake                 | 61.3%                     | 72.7%           | 73.6%         | 0.9%            | 1.1%                     |
| MFG South Dam                           | 1.1%                      | 100.0%          | 99.2%         | -0.8%           | -0.8%                    |
| MFG Misc:Eng/ 315kV/Site Rest./logistic | 1.1%                      | 78.0%           | 75.5%         | -2.5%           | -2.5%                    |
| MFGen - Overall                         | 100.0%                    | 80.4%           | 79.3%         | -1.1%           | -0.8%                    |

# Progress Curve MF Generating Facility





## Earned Progress Labrador Island Transmission Link



|                                       | Weight   | February 2018 Cumulative % |               |                 | January 2018 |
|---------------------------------------|----------|----------------------------|---------------|-----------------|--------------|
| February 2018                         | Factor % | <u>Plan</u>                | <u>Earned</u> | <u>Variance</u> | Variance     |
| Sub-Project                           | Α        | В                          | С             | D = C - B       | E            |
| LITL Muskrat Falls Converter          | 6.1%     | 99.9%                      | 93.0%         | -6.9%           | -9.1%        |
| LITL Soldiers Pond Converter          | 5.5%     | 100.0%                     | 95.2%