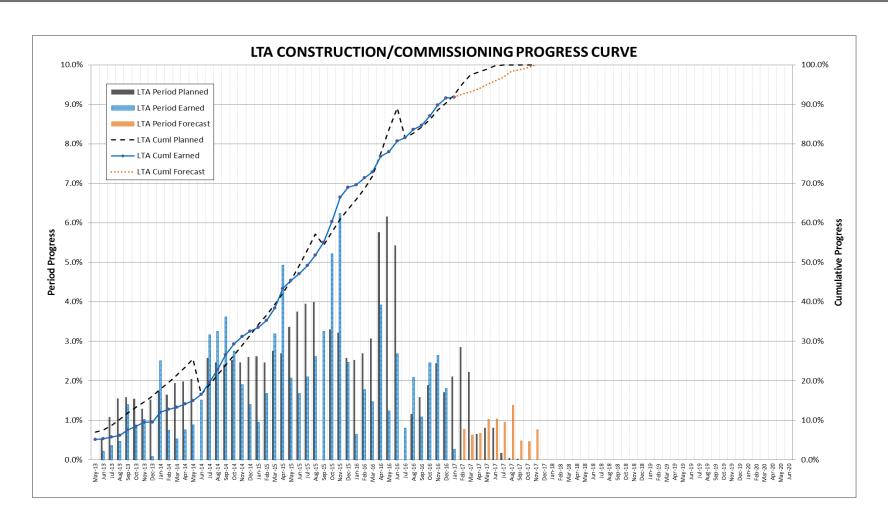

d               | 21.7%    | 80.0%       | 83.8%                     | 3.8%            | 7.5%                           |  |
| LTA Muskrat Falls Switchyard                 | 13.4%    | 75.8%       | 71.3%                     | -4.5%           | 4.3%                           |  |
| LTA Misc                                     | 2.1%     | 100.0%      | 61.1%                     | -38.9%          | -44.0%                         |  |
|                                              |          |             |                           |                 |                                |  |
| LTA - Overall                                | 100.0%   | 92.4%       | 91.8%                     | -0.6%           | 1.3%                           |  |

## Progress Curve Labrador Transmission Assets





#### Project Costs



#### Muskrat Falls Project Costs at January 2017 (\$000's)

| Muskrat Falls<br>Project: Sub-Project | Percentage<br>of Total<br>Budget | Project<br>Budget at<br>June 2016 | Planned<br>Costs as of<br>January<br>2017 | Incurred<br>Costs as of<br>January<br>2017 | Percentage<br>of Budget<br>Incurred | Variance<br>Planned vs.<br>Incurred<br>Costs | as % of<br>Planned | Project<br>Forecast Cost |
|---------------------------------------|----------------------------------|-----------------------------------|-------------------------------------------|--------------------------------------------|-------------------------------------|----------------------------------------------|--------------------|--------------------------|
| Muskrat Falls<br>Generating Facility  | 54.0