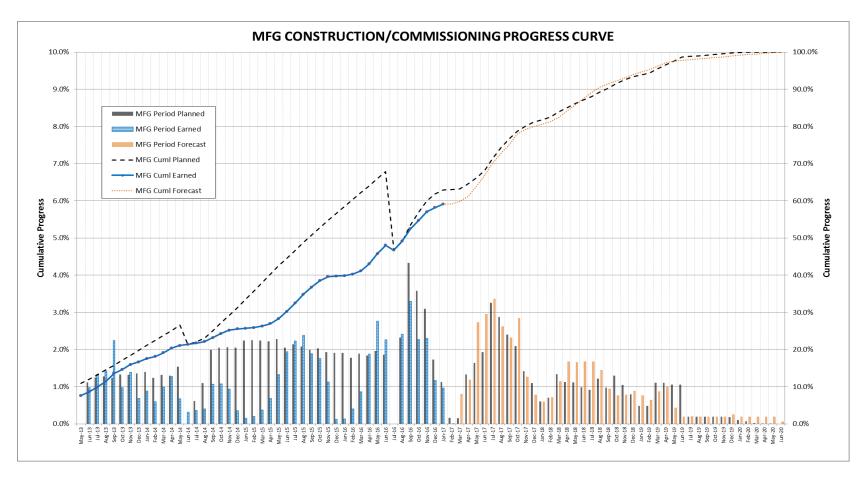

.8%                          |
| MFG North Dam                           | 5.7%            | 36.3%       | 24.2%           | -12.1%          | -12.1%                         |
| MFG Powerhouse & intake                 | 61.3%           | 49.7%       | 45.2%           | -4.5%           | -4.2%                          |
| MFG South Dam                           | 1.1%            | 71.6%       | 68.3%           | -3.3%           | -3.3%                          |
| MFG Misc:Eng/ 315kV/Site Rest./logistic | 1.1%            | 66.4%       | 68.1%           | 1.7%            | -1.4%                          |
| MFGen - Overall                         | 100.0%          | 62.9%       | 59.1%           | -3.8%           | -3.6%                          |

# Progress Curve MF Generating Facility





## Earned Progress Labrador Island Transmission Link



|                                       | Weight   | January 2017 Cumulative % |               | December        |               |
|---------------------------------------|----------|---------------------------|---------------|-----------------|---------------|
| January 2017                          | Factor % | <u>Plan</u>               | <u>Earned</u> | <u>Variance</u> | 2016 Variance |
| Sub-Project                           | Α        | В                         | С             | D = C - B       | E             |
| LITL Muskrat Falls Converter          | 6.1%     | 31.7%                     | 28.7%         | -3.0%           | 0.0%          |
| LITL Soldiers Pond Converter          | 5.5%     | 31.1%                     | 31.7%