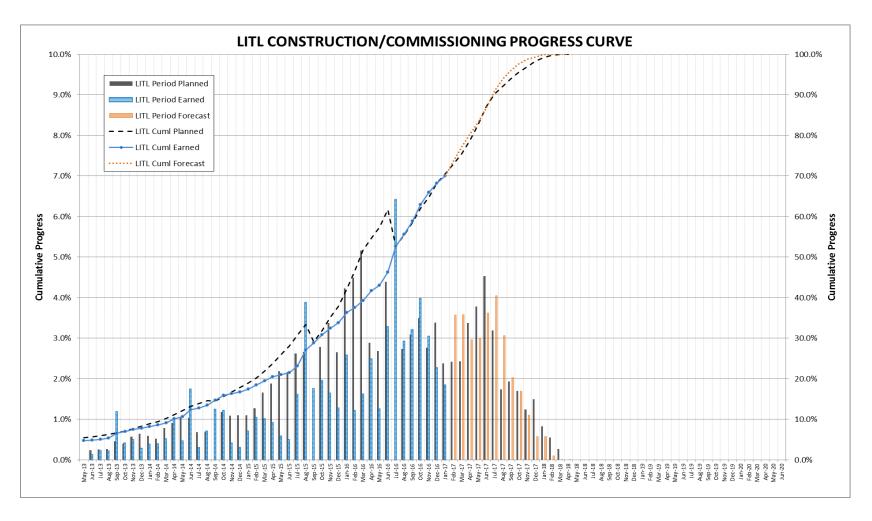

| 100.0%        | 0.0%            | 0.2%          |
| LITL Soldiers Pond Switchyard         | 2.7%     | 80.4%                     | 84.3%         | 3.9%            | 11.3%         |
| LITL Soldiers Pond Sync. Condenser    | 3.1%     | 67.3%                     | 53.3%         | -14.0%          | -12.1%        |
| LITL Misc                             | 1.4%     | 76.4%                     | 64.0%         | -12.4%          | -5.1%         |
|                                       |          |                           |               |                 |               |
| LITL- Overall                         | 100.0%   | 70.5%                     | 70.1%         | -0.4%           | 0.0%          |

### Progress Curve

### Newfoundland Labrador

#### Labrador Island Transmission Link



## Earned Progress Labrador Transmission Assets



|                                              | Weight   | January 2   | January 2017 Cumulative % |                 |                                |  |
|----------------------------------------------|----------|-------------|---------------------------|-----------------|--------------------------------|--|
| January 2017                                 | Factor % | <u>Plan</u> | <u>Earned</u>             | <u>Variance</u> | <u>2016</u><br><u>Variance</u> |  |
| Sub-Project                                  | Α        | В           | С                         | D = C - B       | Е                              |  |
| LTA CF Accommodations                        | N/A      | N/A         | N/A                       | N/A             | N/A