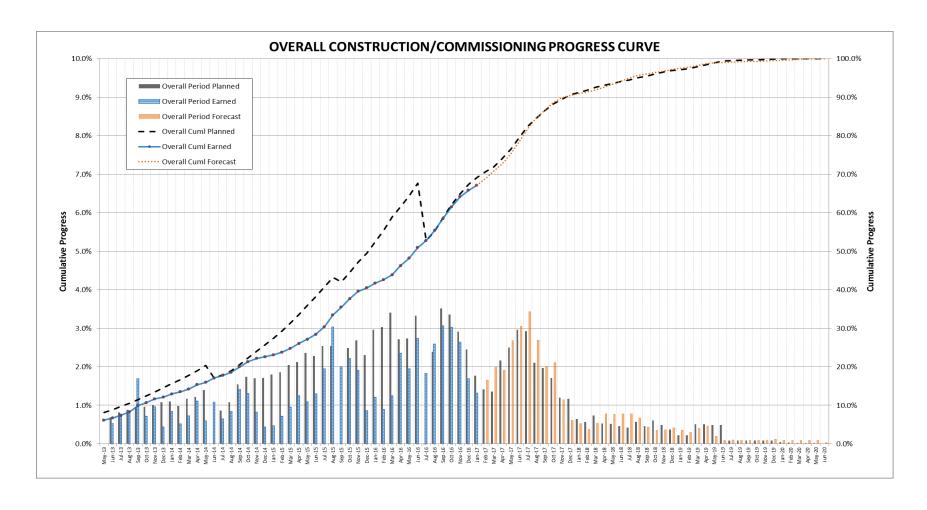

riance</u> |
| Sub-Project                              | Α               | В               | С               | D = C - B       | Е                              |
| Muskrat Falls Generation (MFGen)         | 46.3%           | 62.9%           | 59.1%           | -3.8%           | -3.6%                          |
| Labrador Island Transmission Link (LITL) | 43.9%           | 70.5%           | 70.1%           | -0.4%           | 0.0%                           |
| Labrador Transmission Asset (LTA)        | 9.8%            | 92.4%           | 91.8%           | -0.6%           | 1.3%                           |
| Muskrat Falls Project - Overall          | 100.0%          | 69.1%           | 67.1%           | -2.0%           | -1.6%                          |

### Progress Curve Muskrat Falls





# Earned Progress MF Generating Facility



|                                         |                 | January 2   | <u>December</u> |                 |                                |
|-----------------------------------------|-----------------|-------------|-----------------|-----------------|--------------------------------|
| January 2017                            | Weight Factor % | <u>Plan</u> | <u>Earned</u>   | <u>Variance</u> | <u>2016</u><br><u>Variance</u> |
| Sub-Project                             | А               | В           | С               | D = C - B       | Е                              |
| MFG Road/Camp/Constr. Power             | 8.9%            | 100.0%      | 100.0%          | 0.0%            | 0.0%                           |
| MFG Reservoir Preparation