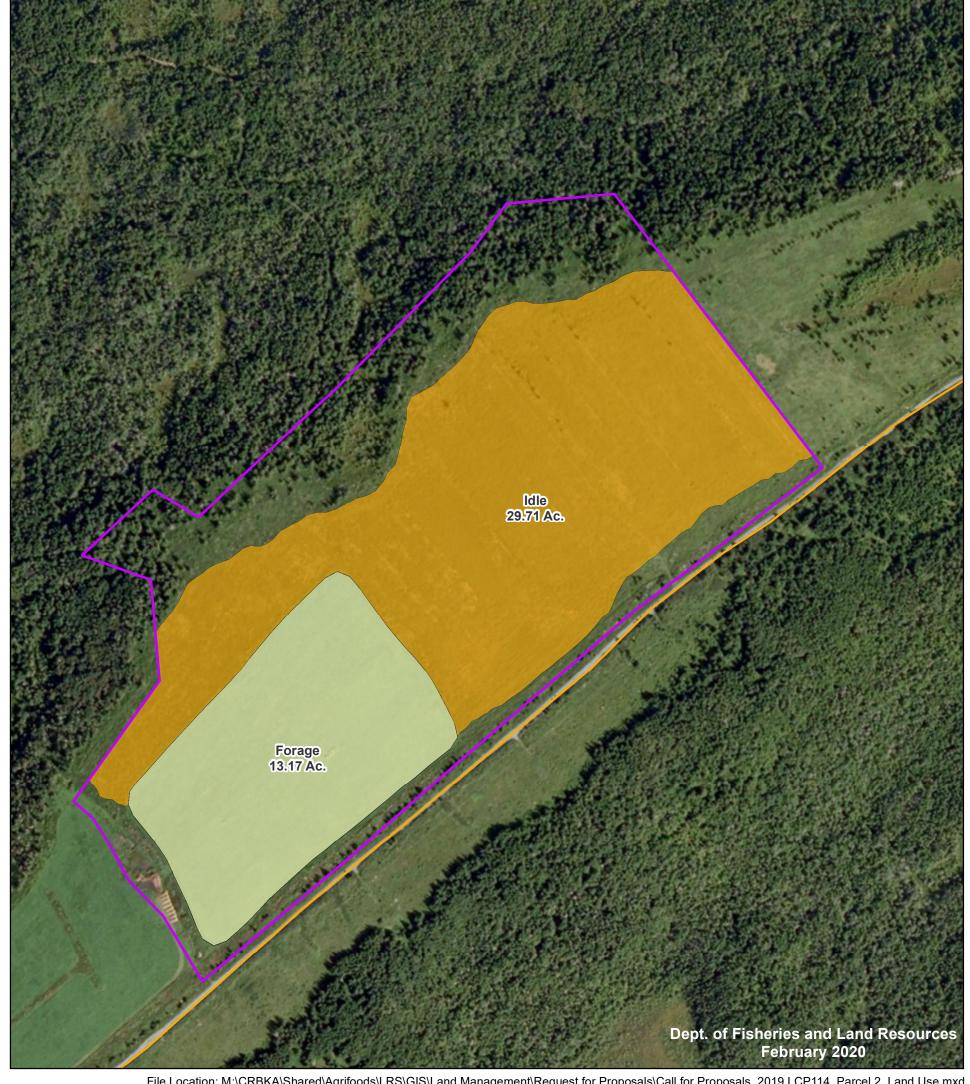

### **Property Description:**

Agriculture parcel 2020LCP-114B is located on Healeys Pond Road, Conception Harbour in the province of Newfoundland and Labrador. This property contains a total of 58.8 acres (23.8 Ha). Approximately 43.0 acres (17.4 Ha) was previously cleared but is now idle.

Please see attached Forage and Vegetable Suitability Maps.

# **Call For Proposals Existing Land Use** LCP Lot 114B Healey's Pond Road **Conception Hr, NL**

**Location Map (NTS 01N/6)** 

1 Hectare = 2.47 Acres