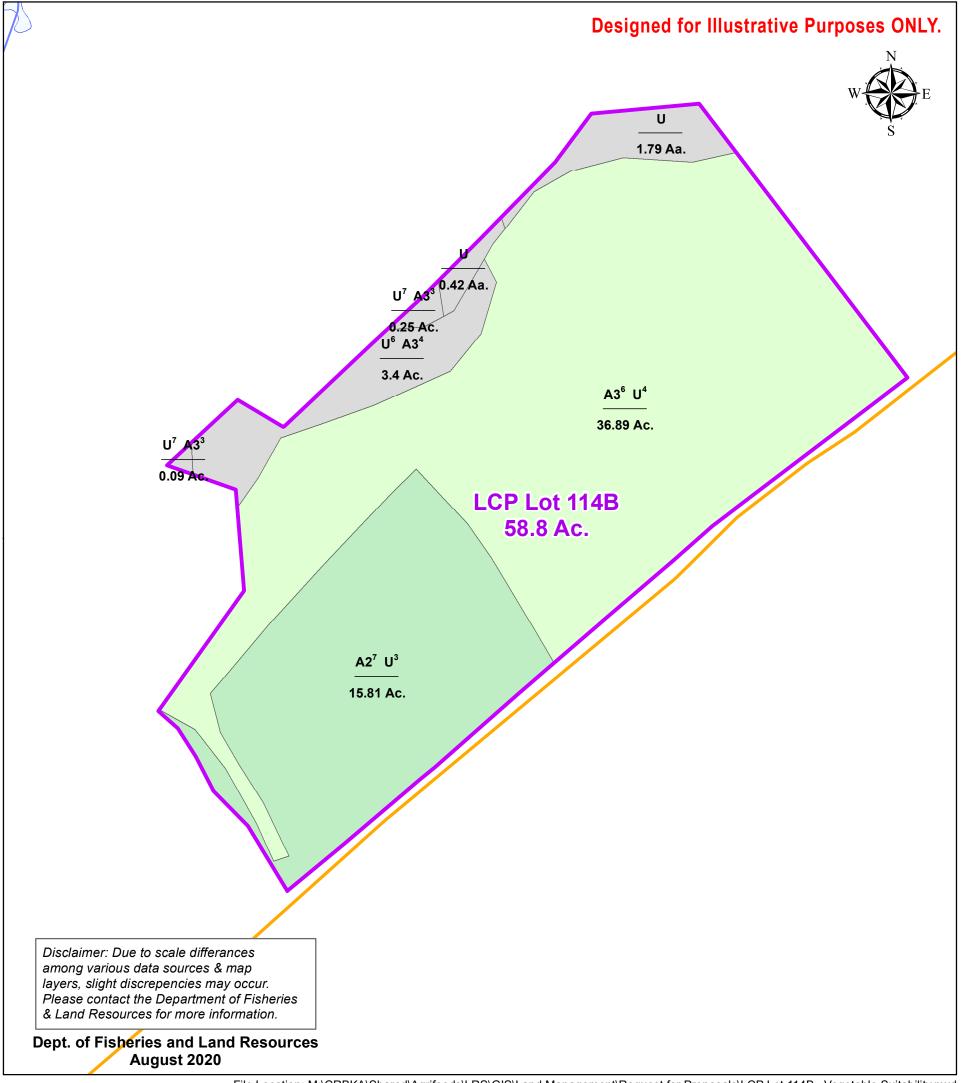

### **Property Description:**

Agriculture parcel 2020LCP-114B is located on Healeys Pond Road, Conception Harbour in the province of Newfoundland and Labrador. This property contains a total of 58.8 acres (23.8 Ha). Approximately 43.0 acres (17.4 Ha) was previously cleared but is now idle.

|    | 2020 LCP 114B<br>SOIL SUITABILITY - FORAC | GE                  |
|----|-------------------------------------------|---------------------|
| A2 | Arable, Moderate Limitations              | 36.9 Ac. / 14.9 Ha. |
| А3 | Arable, Severe Limitations                | 6.4 Ac. / 2.6 Ha.   |
| U  | Unsuitable                                | 15.4 Ac. / 6.2 Ha.  |

Please see attached Forage and Vegetable Suitability Maps.

# **Call For Proposals Existing Land Use** LCP Lot 114B Healey's Pond Road **Conception Hr, NL**

**Location Map (NTS 01N/6)** 

1 Hectare = 2.47 Acres