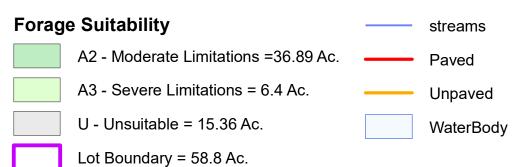

|    | 2020 LCP 114B<br>SOIL SUITABILITY - FORAC | GE                  |
|----|-------------------------------------------|---------------------|
| A2 | Arable, Moderate Limitations              | 36.9 Ac. / 14.9 Ha. |
| А3 | Arable, Severe Limitations                | 6.4 Ac. / 2.6 Ha.   |
| U  | Unsuitable                                | 15.4 Ac. / 6.2 Ha.  |

Please see attached Forage and Vegetable Suitability Maps.

# Forage Suitability for LCP Lot 114B Healey's Pond Road Conception Hr, NL