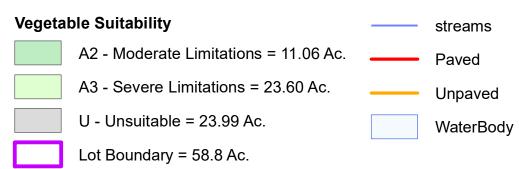

|    | 2020 LCP 114B<br>SOIL SUITABILITY – Vegeta | ble                |
|----|--------------------------------------------|--------------------|
| A2 | Arable, Moderate Limitations               | 11.1 Ac. / 4.5 Ha. |
| A3 | Arable, Severe Limitations                 | 23.6 Ac. / 9.6 Ha. |
| U  | Unsuitable                                 | 24.0 Ac. / 9.7 Ha  |

# Legend

# Vegetable Suitability for LCP Lot 114B Healey's Pond Road Conception Hr, NL