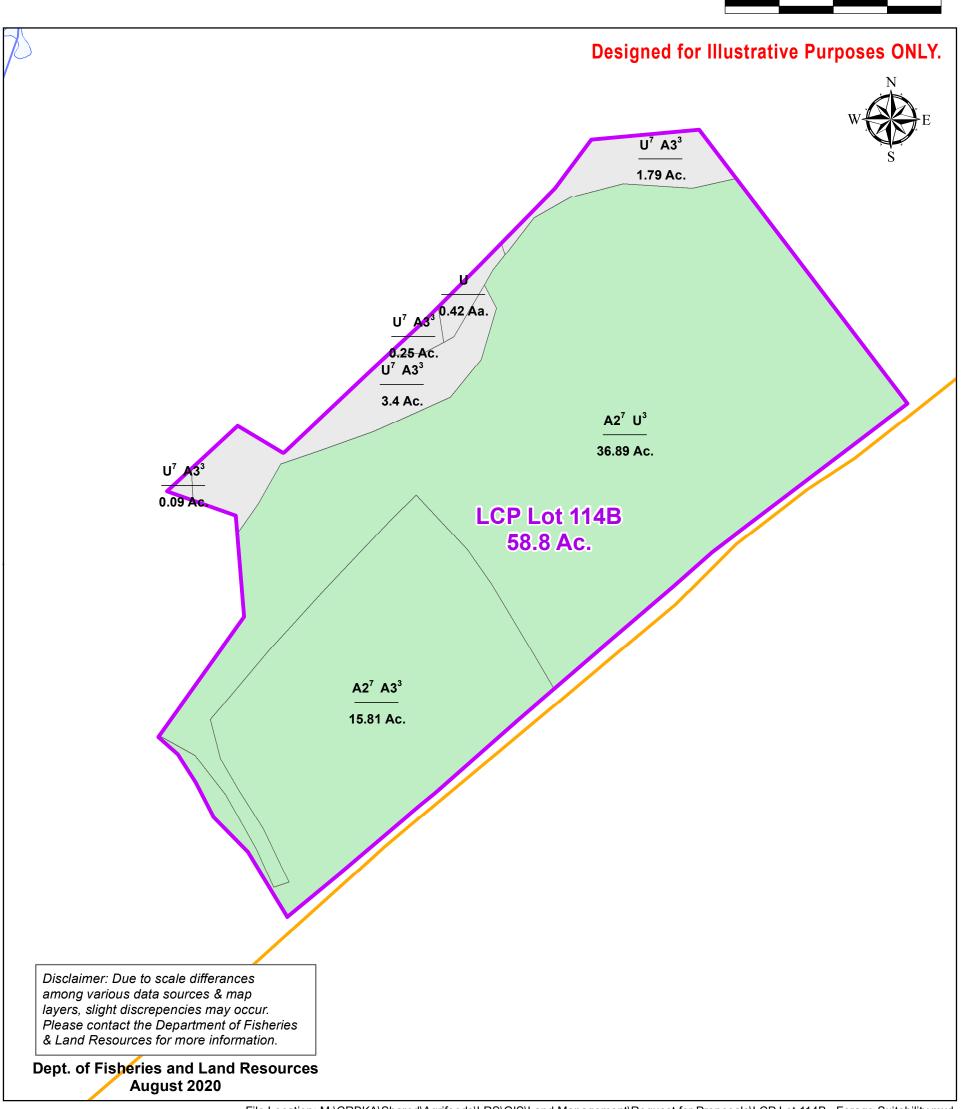

# Forage Suitability for LCP Lot 114B Healey's Pond Road Conception Hr, NL

### **Property Description:**

Agriculture parcel 2020LCP-114B is located on Healeys Pond Road, Conception Harbour in the province of Newfoundland and Labrador. This property contains a total of 58.8 acres (23.8 Ha). Approximately 43.0 acres (17.4 Ha) was previously cleared but is now idle.

Please see attached Forage and Vegetable Suitability Maps.