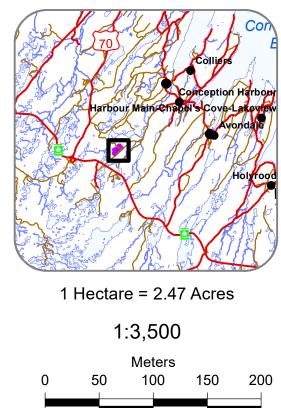

# **Call For Proposals Existing Land Use** LCP Lot 114B Healey's Pond Road **Conception Hr, NL**

**Location Map (NTS 01N/6)** 

1 Hectare = 2.47 Acres

# **Location Map (NTS 01N/6)**

# Contention Map (NTS 01N/6) Contention Harbour Main enabel's Cove-Lakeview Avordalis