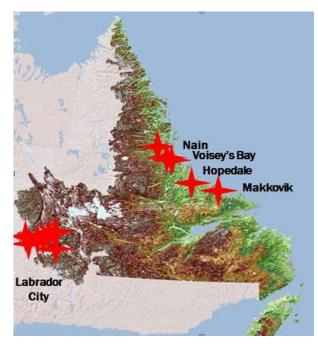

## Cases of Rabies Reported in Newfoundland and Labrador 2015

| Date animal died | Animal  | Place         | Rabies confirmed? | Human<br>contact? | Comments                                                                           |
|------------------|---------|---------------|-------------------|-------------------|------------------------------------------------------------------------------------|
| January 25       | Wolf    | Labrador City | Yes               | No                | Wolf attacked snowmobilers on a popular path.                                      |
| February 1       | Red Fox | Labrador City | Yes               | No                | Fox attacked truck at Iron Ore<br>Company of Canada (IOC) Mine.                    |
| February 3       | Red Fox | Voisey's Bay  | Yes               | No                | Found dead on road.                                                                |
| February 10      | Dog     | Labrador City | Yes               | Yes               | Dog was found to be lethargic with glazed eyes.                                    |
| February 28      | Red Fox | Hopedale      | Yes               | No                | Found dead underneath cabin.<br>Appeared to have self-mutilated<br>paws.           |
| March 19         | Red Fox | Labrador City | Yes               | No                | Found dead at IOC Mine.                                                            |
| March 21         | Wolf    | Labrador City | Yes               | No                | Found dead on lake.                                                                |
| April 8          | Dog     | Makkovik      | Yes               | Yes               | Dog lost use of its back legs, head hung low and tongue stuck out.                 |
| April 10         | Red Fox | Nain          | Yes               | No                | Fox attacked a dog                                                                 |
| April 23         | Red Fox | Voisey's Bay  | Yes               | No                | Found dead in snowbank. Was missing its tail.                                      |
| May 22           | Red Fox | Labrador City | Yes               | No                | Found dead under the deck of a house.                                              |
| June 3           | Cat     | Labrador City | Yes               | Yes               | Cat was attacked by fox. Started to show signs of rabies during quarantine period. |