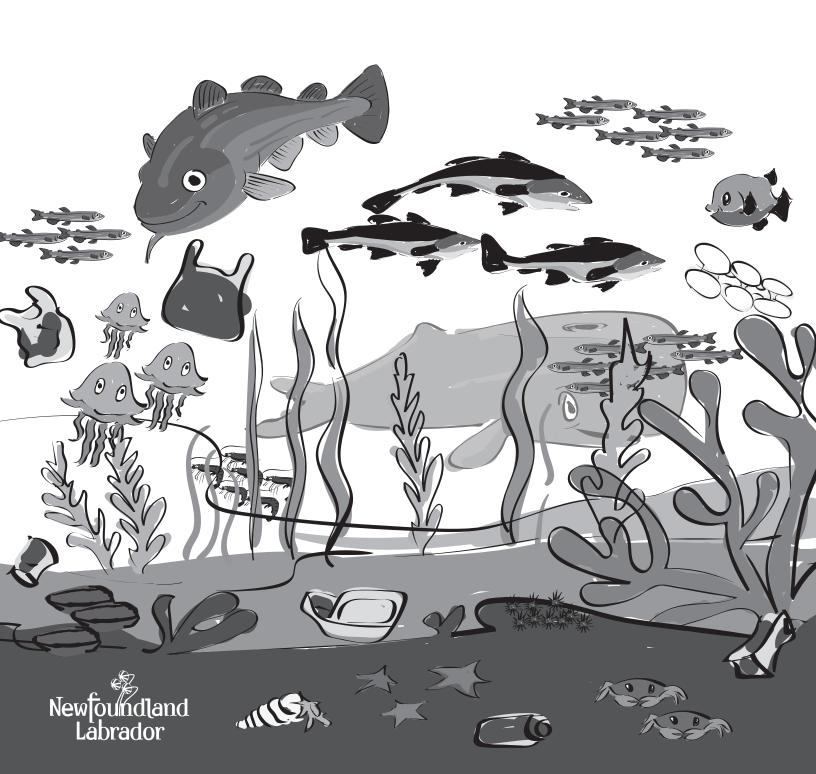

## Charley's Activities Connect the Dots

Circle the seven things that do not belong in the ocean.

Find the following words in the puzzle below:

CHARLEY CODFISH OCEAN HOME SHIPS COAST

| Α | 0 | С | В | I | S | Α | Ε | Υ | В | Р | Q | S |
|---|---|---|---|---|---|---|---|---|---|---|---|---|
| G | Р | Е | V | В | S | U | 0 | D | F |   | S | Н |
| С | R | Ι | М | J | Δ | — | С | Υ | В | F | Z | Z |
| Ε | S | Ι |   | Р | S | Α | М | S | U | S |   | Α |
| 0 | С | Е | Z | U |   | S | Н | Н | 0 | М | Е | L |
| D | В | U | Н | Α | R | ┙ | Ε | Υ | U | S | _ | Α |
| Α | D | ٦ | Е | 0 | Y | В |   | 0 | Υ | Q | 0 | S |
| В | G | Ι | 0 | Μ | U | 0 | Α | S | Т | С | S | U |
| С | 0 | C | Е | Α | Z | Н | Ε | S | Α | L | C |   |
| Α | Q | ı | L | 0 | Z | I | Ε | В | А | U | Ε | В |