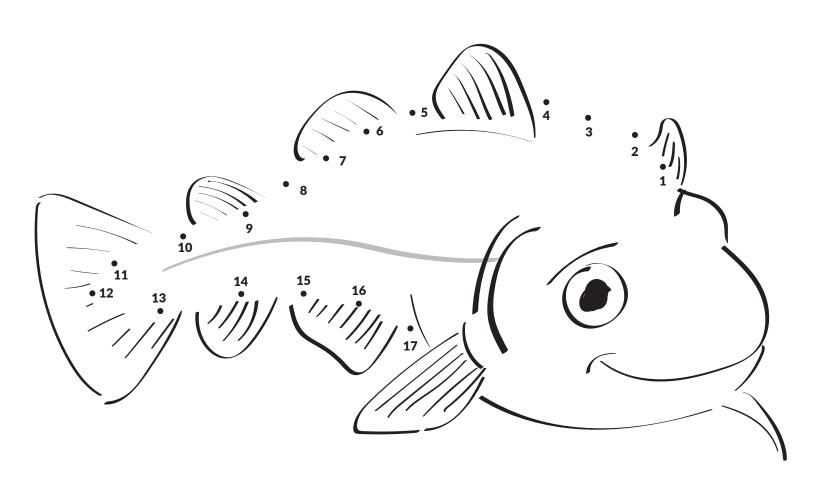

## Charley's Activities Connect the Dots

Circle the seven things that do not belong in the ocean.

Find the following words in the puzzle below:

CHARLEY CODFISH OCEAN HOME SHIPS COAST

| Α | 0 | С | В | I | S | Α | Ε | Υ | В | Р | Q | S |
|---|---|---|---|---|---|---|---|---|---|---|---|---|
| G | Р | Е | V | В | S | U | 0 | D | F |   | S | Н |
| С | R | Ι | М | J | Δ | — | С | Υ | В | F | Z | Z |
| Ε | S | Ι |   | Р | S | Α | М | S | U | S |   | Α |
| 0 | С | Е | Z | U |   | S | Н | Н | 0 | М | Е | L |
| D | В | U | Н | Α | R | ┙ | Ε | Υ | U | S | _ | Α |
| Α | D | ٦ | Е | 0 | Y | В |   | 0 | Υ | Q | 0 | S |
| В | G | Ι | 0 | Μ | U | 0 | Α | S | Т | С | S | U |
| С | 0 | C | Е | Α | Z | Н | Ε | S | Α | L | C |   |
| Α | Q | ı | L | 0 | Z | I | Ε | В | А | U | Ε | В |