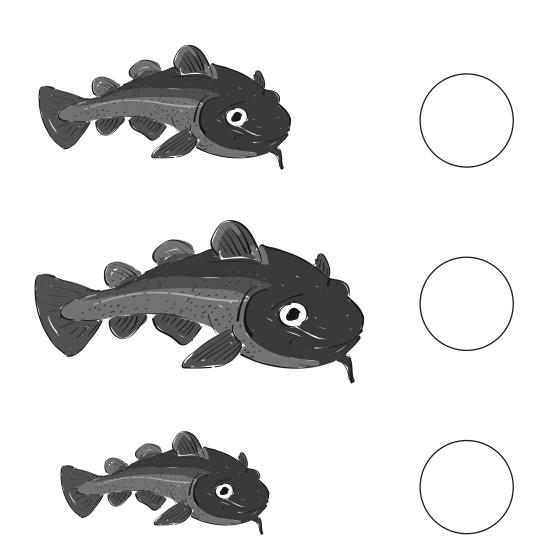

## Big to Small Big to Small

Order the pictures of Charley from biggest to smallest.  $1 = Biggest \quad 2 = Medium \quad 3 = Smallest$ 