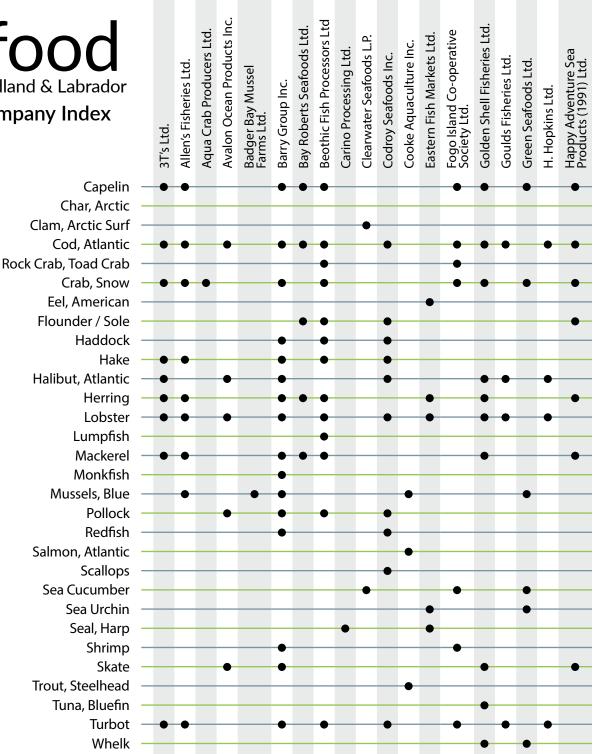

### Seafood from Newfoundland & Labrador **Product / Company Index**

| Harhour Grace Shrimo            | Harbour Grace Shrimp<br>Company Ltd. | Harbour Seafoods Ltd. | Hodder's Shellfish Inc. | lcewater Seafoods Inc. | Independent Fish<br>Harvesters Inc. | Labrador Fishermen's Union<br>Shrimp Company Ltd. | Labrador Gem Seafood Inc. | MOWI Canada East | Newfound Resources Ltd. | Norlantic Processors Ltd. | Northern Lights Seafood Inc. | Notre Dame Seafoods Inc. | Ocean Choice<br>International L.P. | Ocean Fresh Mussel<br>Growers Ltd. | PhocaLux International Inc. | Quinlan Brothers Ltd. | Quin-Sea Fisheries Ltd. | St. Anthony Seafoods L.P. | San-Can Fisheries Ltd. | TFC Seafood Brokerage | Terra Vista Ltd. | Torngat Fish Producers<br>Co-operative Society Ltd. | TV Fish Inc. | Whitecap International<br>Seafood Exporters | Wood-Pick Enterprises Ltd. |
|---------------------------------|--------------------------------------|-----------------------|-------------------------|------------------------|-------------------------------------|---------------------------------------------------|---------------------------|------------------|-------------------------|---------------------------|------------------------------|--------------------------|------------------------------------|------------------------------------|-----------------------------|-----------------------|-------------------------|---------------------------|------------------------|-----------------------|------------------|-----------------------------------------------------|--------------|---------------------------------------------|----------------------------|
| Capelin —                       |                                      | •                     |                         |                        |                                     | •                                                 |                           |                  |                         |                           |                              | •                        | •                                  |                                    |                             | •                     | •                       |                           | •                      |                       | •                |                                                     |              | •                                           |                            |
| Char, Arctic —                  |                                      | _                     |                         | _                      |                                     |                                                   |                           |                  |                         |                           |                              | _                        |                                    |                                    |                             |                       |                         |                           |                        |                       |                  | •                                                   |              |                                             |                            |
| Clam, Arctic Surf               |                                      | -                     |                         | _                      |                                     |                                                   |                           |                  |                         |                           |                              | -                        |                                    |                                    |                             |                       |                         |                           |                        |                       |                  |                                                     |              |                                             |                            |
| Cod, Atlantic                   |                                      | •                     |                         | •                      | •                                   | •                                                 |                           |                  |                         |                           | •                            | _                        | •                                  |                                    |                             | •                     | •                       | •                         |                        | •                     | •                |                                                     | •            |                                             |                            |
| Rock Crab, Toad Crab            |                                      | -                     |                         | -                      |                                     |                                                   |                           |                  |                         | _                         |                              | -                        |                                    |                                    |                             |                       |                         |                           |                        | •                     |                  |                                                     |              | •                                           |                            |
| Crab, Snow                      |                                      | -                     |                         | _                      | •                                   | •                                                 |                           |                  |                         |                           |                              | •                        | •                                  |                                    |                             | •                     | •                       | •                         | •                      | •                     | •                | •                                                   | •            | •                                           |                            |
| Eel, American                   |                                      | _                     |                         | _                      |                                     |                                                   |                           |                  |                         | _                         | •                            | _                        |                                    |                                    |                             |                       |                         |                           |                        |                       |                  |                                                     | •            |                                             |                            |
| Flounder / Sole —               |                                      |                       |                         | •                      |                                     |                                                   |                           |                  |                         |                           |                              |                          | •                                  |                                    |                             |                       | •                       |                           |                        | •                     |                  |                                                     |              |                                             |                            |
| Haddock —                       |                                      |                       |                         | •                      | •                                   |                                                   |                           |                  |                         |                           |                              |                          | •                                  |                                    |                             |                       | •                       |                           | •                      | •                     |                  |                                                     |              |                                             |                            |
| Hake ——<br>Halibut, Atlantic —— |                                      |                       |                         |                        | •                                   |                                                   |                           |                  |                         |                           |                              |                          |                                    |                                    |                             |                       |                         |                           |                        |                       |                  |                                                     |              |                                             |                            |
| Herring —                       | •                                    |                       |                         |                        |                                     |                                                   |                           |                  |                         |                           |                              |                          |                                    |                                    |                             |                       |                         |                           |                        |                       | •                |                                                     |              | •                                           |                            |
| Lobster —                       |                                      | •                     |                         |                        |                                     |                                                   |                           |                  |                         |                           |                              | _                        | •                                  |                                    |                             | -                     | •                       |                           | •                      | •                     |                  |                                                     |              |                                             |                            |
| Lumpfish —                      |                                      | _                     |                         | •                      |                                     |                                                   |                           |                  |                         |                           |                              | _                        |                                    |                                    |                             | •                     | _                       |                           | _                      | _                     |                  |                                                     |              |                                             |                            |
| Mackerel —                      |                                      | _                     |                         | _                      |                                     | •                                                 |                           |                  |                         |                           | •                            | •                        | •                                  |                                    |                             | •                     | •                       |                           | •                      | •                     | •                |                                                     | •            | •                                           |                            |
| Monkfish —                      |                                      | -                     |                         | _                      |                                     |                                                   |                           |                  |                         |                           |                              | -                        |                                    |                                    |                             | •                     | •                       |                           |                        |                       |                  |                                                     |              |                                             |                            |
| Mussels, Blue —                 |                                      | -                     |                         | _                      |                                     |                                                   |                           |                  |                         | •                         |                              | -                        |                                    | •                                  |                             |                       |                         |                           | •                      |                       |                  |                                                     |              | •                                           |                            |
| Pollock                         |                                      | -                     |                         | •                      | •                                   |                                                   |                           |                  |                         | _                         |                              | _                        | •                                  |                                    |                             | •                     | •                       |                           |                        | •                     |                  |                                                     |              |                                             |                            |
| Redfish ——                      |                                      | -                     |                         | •                      |                                     |                                                   |                           |                  |                         |                           |                              | _                        | •                                  |                                    |                             |                       | •                       |                           |                        | •                     |                  |                                                     |              |                                             |                            |
| Salmon, Atlantic                |                                      | -                     |                         | _                      |                                     |                                                   |                           | •                |                         |                           |                              | _                        |                                    |                                    |                             |                       |                         |                           |                        | _                     |                  |                                                     |              |                                             | •                          |
| Scallops —                      |                                      | •                     |                         | _                      |                                     | •                                                 | •                         |                  |                         | _                         |                              | _                        | •                                  |                                    |                             |                       | •                       | _                         |                        | •                     |                  |                                                     |              | •                                           |                            |
| Sea Cucumber                    |                                      |                       |                         |                        |                                     |                                                   |                           |                  |                         |                           |                              |                          | •                                  |                                    |                             |                       | •                       |                           | •                      |                       |                  |                                                     |              |                                             |                            |
| Sea Urchin —                    |                                      |                       | •                       | _                      |                                     |                                                   |                           |                  |                         |                           |                              | _                        |                                    |                                    | -                           |                       |                         |                           |                        |                       | •                |                                                     | •            |                                             | •                          |
| Seal, Harp ——<br>Shrimp ——      | •                                    |                       |                         |                        |                                     | •                                                 |                           |                  |                         |                           |                              |                          | •                                  |                                    | •                           | •                     |                         | •                         | •                      |                       |                  |                                                     | •            | •                                           |                            |
| Skate —                         |                                      |                       |                         |                        |                                     |                                                   |                           |                  | •                       |                           |                              |                          |                                    |                                    |                             |                       |                         | •                         | •                      |                       |                  |                                                     |              |                                             |                            |
| Trout, Steelhead                |                                      |                       |                         |                        |                                     |                                                   |                           |                  |                         |                           |                              |                          |                                    |                                    |                             | •                     |                         |                           |                        | •                     |                  |                                                     |              |                                             |                            |
| Tuna, Bluefin                   |                                      |                       |                         |                        |                                     |                                                   |                           |                  |                         |                           |                              | _                        | •                                  |                                    |                             |                       | •                       |                           |                        |                       |                  |                                                     |              |                                             |                            |
| Turbot —                        | •                                    | •                     |                         |                        |                                     | •                                                 |                           |                  | •                       |                           |                              | •                        |                                    |                                    |                             | •                     | •                       | •                         | •                      | •                     | •                | •                                                   | •            | •                                           |                            |
| Whelk —                         |                                      |                       |                         |                        |                                     | •                                                 |                           |                  |                         |                           |                              | _                        | •                                  |                                    |                             | •                     | •                       |                           | •                      |                       |                  |                                                     |              |                                             |                            |