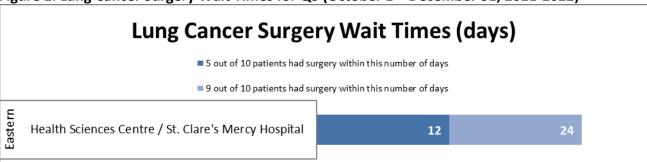

# Q: What is the benchmark wait time for cancer surgery?

There is no national benchmark for this surgical procedure.

Table 1: Lung Cancer Surgery Wait Times for Q3 (October 1 – December 31, 2021-2022)

| Regional Health Authority                           | Number of Procedures | 5 out of 10<br>patients had<br>surgery within this<br>number of days | 9 out of 10<br>patients had<br>surgery within this<br>number of days |
|-----------------------------------------------------|----------------------|----------------------------------------------------------------------|----------------------------------------------------------------------|
| Hospital                                            |                      |                                                                      |                                                                      |
| Eastern                                             |                      |                                                                      |                                                                      |
| Health Sciences Centre / St. Clare's Mercy Hospital | 13                   | 12                                                                   | 24                                                                   |

Source: Regional Health Authorities, Newfoundland and Labrador

Date: July 15, 2022

Figure 1: Lung Cancer Surgery Wait Times for Q3 (October 1 – December 31, 2021-2022)

Source: Regional Health Authorities, Newfoundland and Labrador