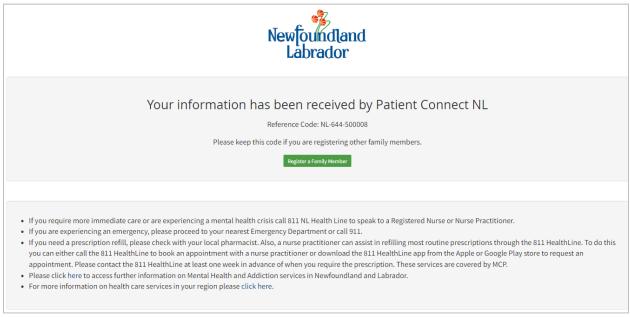

## Step 3

Next, if you selected consent and clicked submit, you will receive a message "Your information has been received by Patient Connect NL" as shown in Figure 4.

Please document your reference code. You may use your reference code if you wish to register additional family members. If you included an email address during the registration process, you will also receive an email confirmation.

If you wish to register an additional family member, select **Register a Family Member** as shown in Figure 4 and return to step 1.

Figure 4: Patient Connect NL registered screen